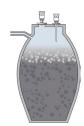

## **DIGESTERS**

- Level Measurement-Radar Solutions
- Gas Detection

# SLUDGE MONITORING & CONTROL

- Sludge Finder
- Doppler Flow
- Microwave or Nuclear Based Measurement

- Through-Air Radar
- Ultrasonic
- Differential Pressure
- Guided Wave Radar

- Vibration Monitoring
- Condition Monitoring
- Diagnostic Software
- Controls