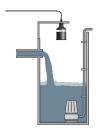

# LIFT STATIONS / WET WELLS

- Level Measurement Radar Solutions
- Gas Detection
- Controls

## **CHEMICAL TANKS**

- Level Measurement
- Gas Detection
- Other Level Tanks or Pits