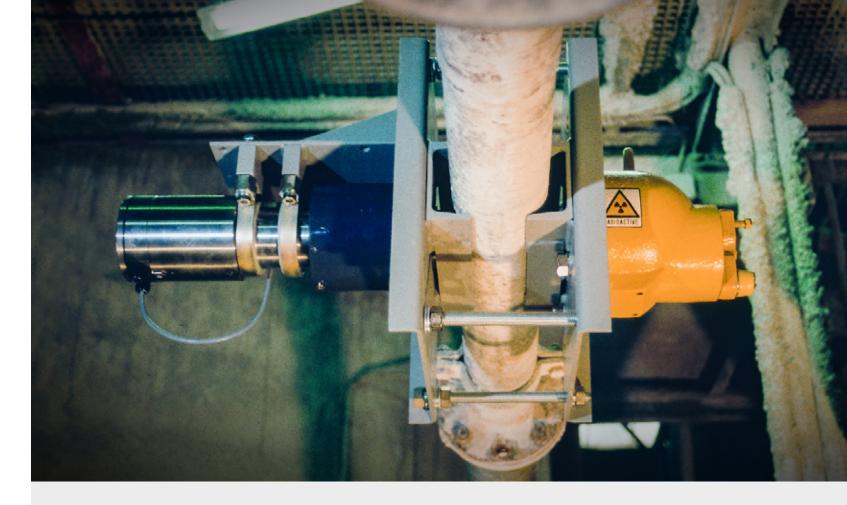

Berthold detectors can be retrofitted on existing measurements where the source has become too weak to work with the current detector.

With hundreds of systems installed throughout the world, we have the experience and the technical know-how to solve your measurement goals no matter if a new system or a retrofitting solution is required.