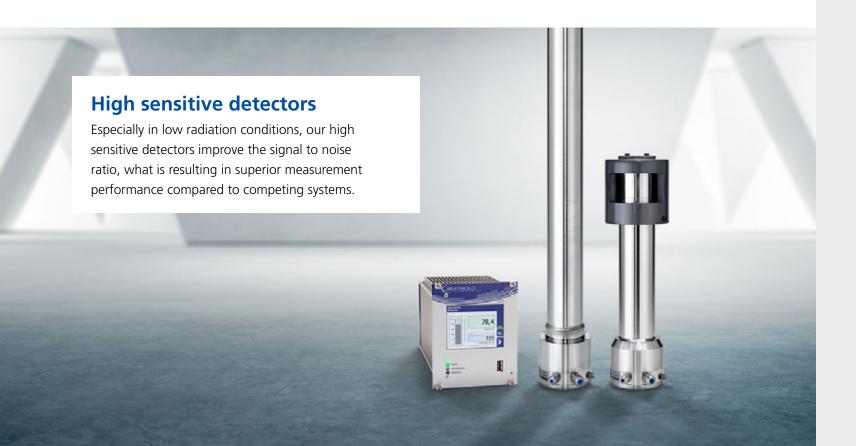

#### **BERTHOLD'S SOLUTION**

Berthold has the most sensitive and stable detectors on the market, a simple replacement allows users to extend the life of their existing sources by years, while improving measurement reliability for all density and level applications.

#### Advantages

- Twice the sensitivity of the competition
- Twice the source life
- Twice the resolution
- Best reliability and stability
- Reduced maintenance costs
- Easy installation on any brand of source holder
- One-time calibration required