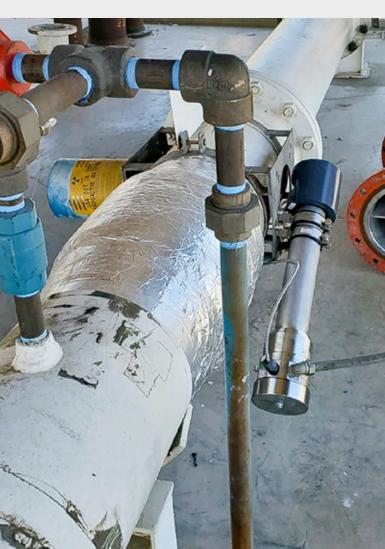

Berthold detectors can be retrofitted on existing measurements where the source has become too weak to work with the current detector.

With hundreds of systems installed throughout the world, we have the experience and the technical know-how to solve your measurement goals no matter if a new system or a retrofitting solution is required.