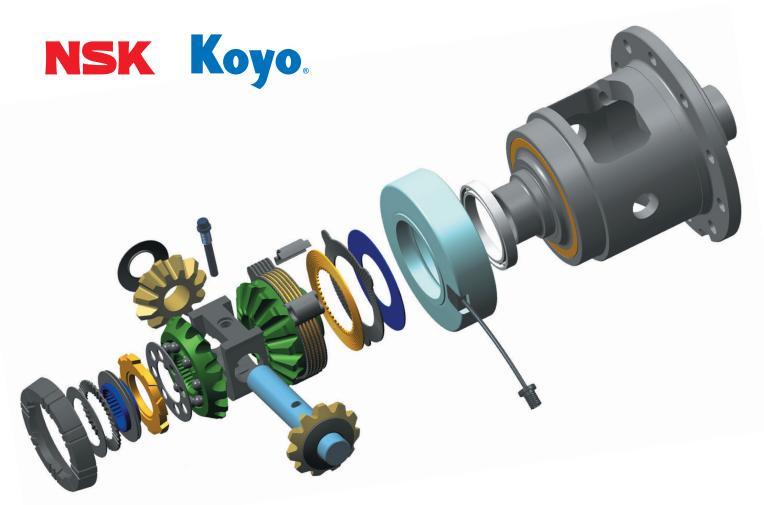

#### **Carriers**

- Open (non-posi) Carriers
- · Limited Slip (posi) Carriers

## **Components**

- Bearings
- Seals
- Shims
- Pinion Nuts
- · Ring Gear Bolts
- Crush Sleeves
- Axle Bearings
- Axle Seals