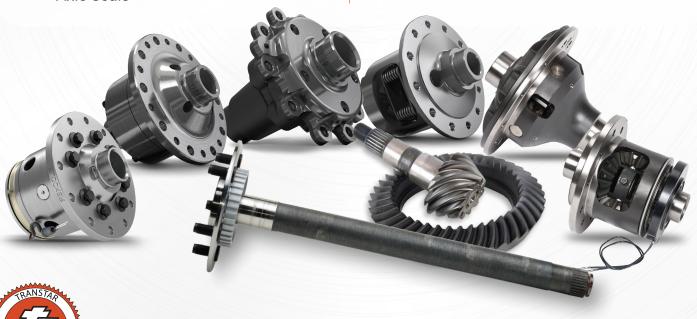

#### Kits

- Bearing Kits
- Internal Nest Kits

### **Rings & Pinions**

- OEM Rings and Pinions
- Performance Ring and Pinions

#### **Carriers**

- Open (non-posi) Carriers
- · Limited Slip (posi) Carriers

#### Axles

- Axle Shafts
- Front 4 x 4 Drive Shafts