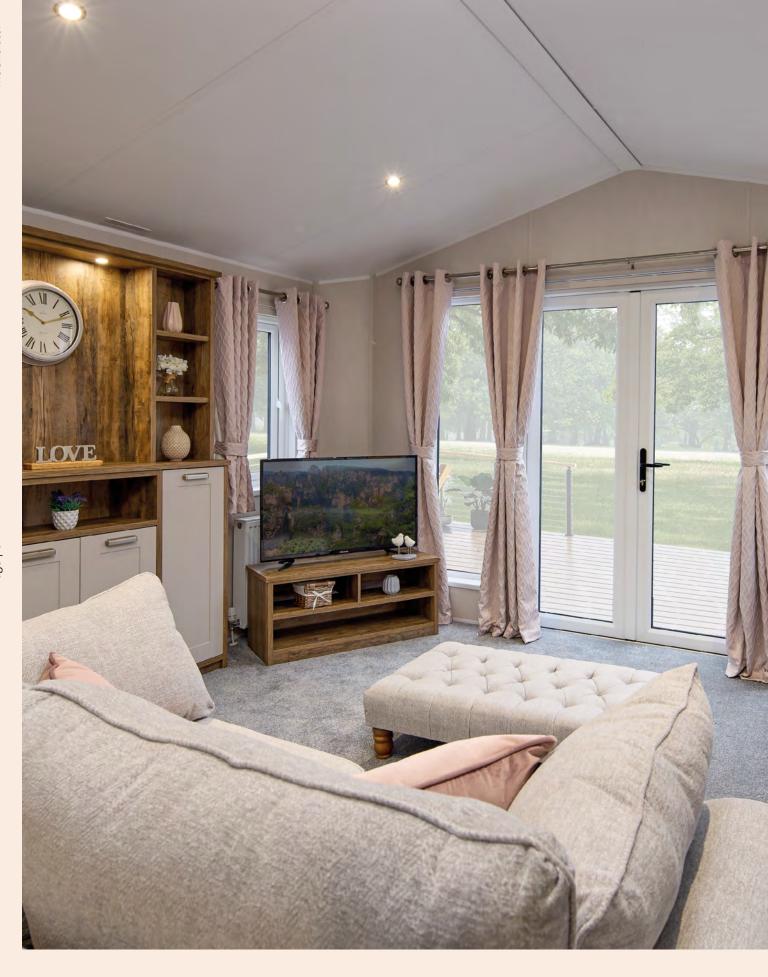

The Sheraton open-plan lounge kitchen and diner is a spacious zone in which to catch up and make memories with family and friends.

Retire from the day in style to the Sheraton's luxurious master bedroom suite. Boasting a walk-in-wardrobe, ensuite, and spacious dressing table it has everything you might need and more.

#### Lounge

- Two freestanding two-seater sofas, one with fold-out sofa bed
- Scatter cushions
- Footstool (Elite model)
- Coffee table
- Media unit with TV point
- Mirror

#### Dining area

- Freestanding dining table and chairs
- Dresser