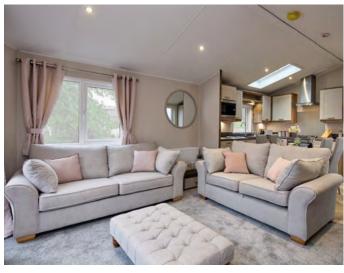

The Sheraton open-plan lounge kitchen and diner is a spacious zone in which to catch up and make memories with family and friends.

Retire from the day in style to the Sheraton's luxurious master bedroom suite. Boasting a walk-in-wardrobe, ensuite, and spacious dressing table it has everything you might need and more.

#### Lounge

- Two freestanding two-seater sofas, one with fold-out sofa bed
- Scatter cushions
- Footstool (Elite model)
- Coffee table
- Media unit with TV point
- Mirror