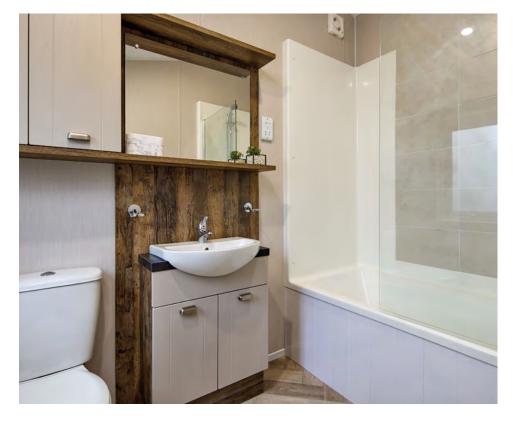

#### Main bedroom

- King-size bed with upholstered headboard and up-lift storage
- Bedside cabinets
- Walk-in wardrobe
- Dressing table with mirror and stool
- Drawer unit
- TV point
- Ensuite shower room (13ft model)
- Ensuite bathroom (Elite model)