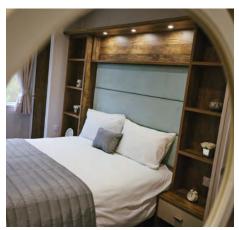

The Sheraton open-plan lounge kitchen and diner is a spacious zone in which to catch up and make memories with family and friends.

Retire from the day in style to the Sheraton's luxurious master bedroom suite. Boasting a walk-in-wardrobe, ensuite, and spacious dressing table it has everything you might need and more.

#### Main bedroom

- King-size bed with upholstered headboard and up-lift storage
- Bedside cabinets
- Walk-in wardrobe
- Dressing table with mirror and stool
- Drawer unit
- TV point
- Ensuite shower room (13ft model)
- Ensuite bathroom (Elite model)