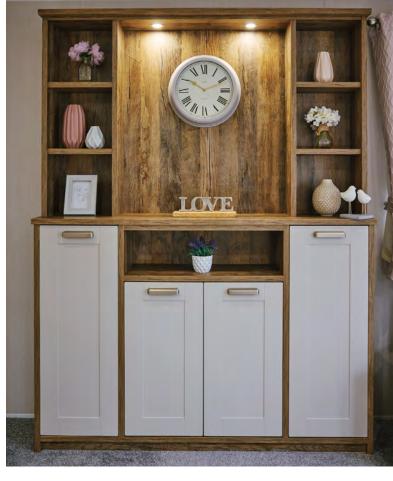

# The Sheraton

For those looking for the perfect escape, the Sheraton offers a homely haven in which to holiday.







Dark woods and soft pinks work seamlessly together to create the ideal retreat from busy modern life.

The Sheraton open-plan lounge kitchen and diner is a spacious zone in which to catch up and make memories with family and friends.

Retire from the day in style to the Sheraton's luxurious master bedroom suite. Boasting a walk-in-wardrobe, ensuite, and spacious dressing table it has everything you might need and more.



















Scan the QR code to view the Sheraton 360

## What's included

Everything below is included in the Sheraton as standard.

#### Exterior / structure

- Aluminium cladding standard colour Light Grey
- Energy efficient white PVCu double glazed windows and doors
- Fully galvanised chassis

#### Interior features

- Central heating system featuring high-e