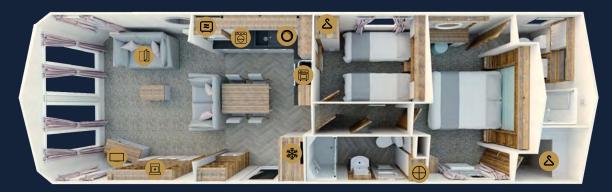

## Floor Plans

40 x 13 • 2 bedroom • sleeps 6

42 x 14 • 2 bedroom • sleeps 6

The Sheraton open-plan lounge kitchen and diner is a spacious zone in which to catch up and make memories with family and friends.

Retire from the day in style to the Sheraton's luxurious master bedroom suite. Boasting a walk-in-wardrobe, ensuite, and spacious dressing table it has everything you might need and more.

#### Main bedroom

- King-size bed with upholstered headboard and up-lift storage
- Bedside cabinets
- Walk-in wardrobe
- Dressing table with mirror and stool
- Drawer unit
- TV point
- Ensuite shower room (13ft model)
- Ensuite bathroom (Elite model)

#### Twin bedroom(s)

- Single beds with headboards (3ft wide single beds in Elite model)
- Bedside cabinet
- Wardrobe
- TV point

#### Family shower room

- Shower enclosure with thermostatically controlled shower
- Dual flush WC
- Wash basin