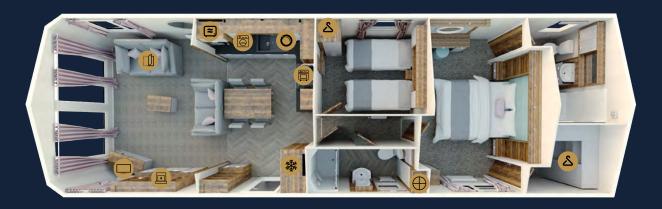

## Floor Plans

40 x 13 • 2 bedroom • sleeps 6

42 x 14 • 2 bedroom • sleeps 6

The Sheraton open-plan lounge kitchen and diner is a spacious zone in which to catch up and make memories with family and friends.

Retire from the day in style to the Sheraton's luxurious master bedroom suite. Boasting a walk-in-wardrobe, ensuite, and spacious dressing table it has everything you might need and more.

#### Main bedroom

- King-size bed with upholstered headboard and up-lift storage
- Bedside cabinets
- Walk-in wardrobe
- Dressing table with mirror and stool
- Drawer unit
- TV point
- Ensuite shower room (13ft model)
- Ensuite bathroom (Elite model)

#### Twin bedroom(s)

- Single beds with headboards (3ft wide single beds in Elite model)
- Bedside cabinet
- Wardrobe
- TV point

#### Family shower room

- Shower enclosure with thermostatically controlled shower
- Dual flush WC
- Wash basin