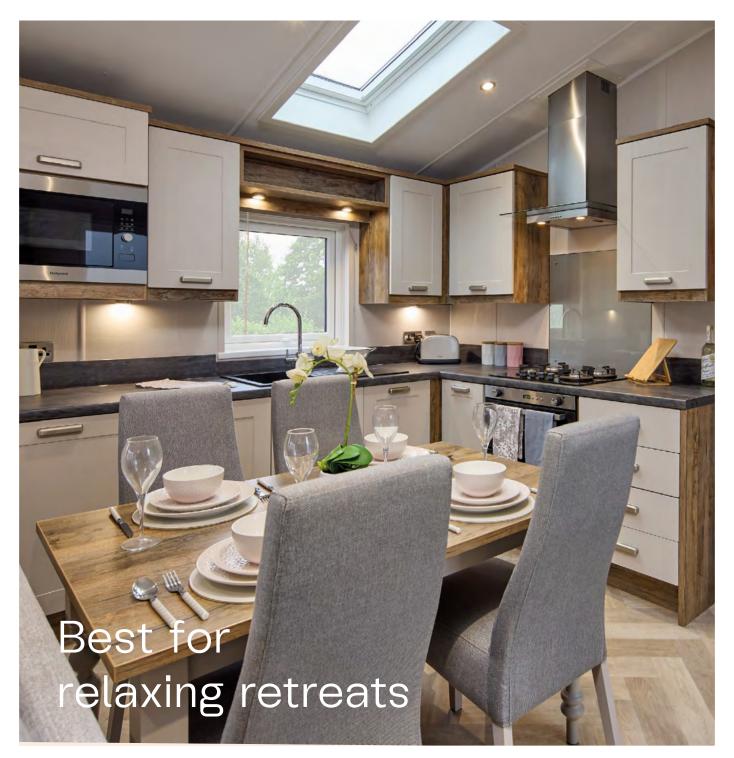

The Sheraton open-plan lounge kitchen and diner is a spacious zone in which to catch up and make memories with family and friends.

Retire from the day in style to the Sheraton's luxurious master bedroom suite. Boasting a walk-in-wardrobe, ensuite, and spacious dressing table it has everything you might need and more.

#### Kitchen

- Velux® window (Elite model)
- Integrated microwave
- Integrated 70/30 fridge-freezer
- Gas oven/grill with hob and glass splashback
- Extractor fan