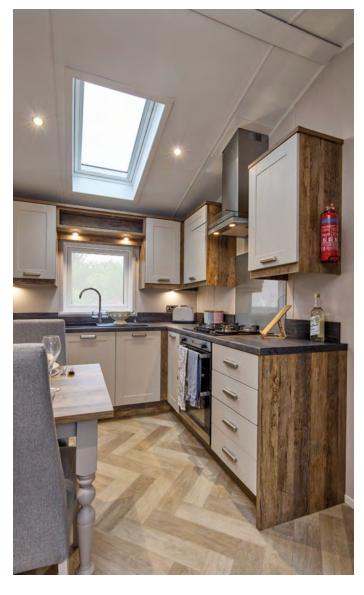

#### Kitchen

- Velux® window (Elite model)
- Integrated microwave
- Integrated 70/30 fridge-freezer
- Gas oven/grill with hob and glass splashback
- Extractor fan