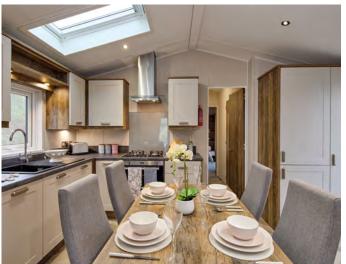

The Sheraton open-plan lounge kitchen and diner is a spacious zone in which to catch up and make memories with family and friends.

Retire from the day in style to the Sheraton's luxurious master bedroom suite. Boasting a walk-in-wardrobe, ensuite, and spacious dressing table it has everything you might need and more.

#### Dining area

- Freestanding dining table and chairs
- Dresser