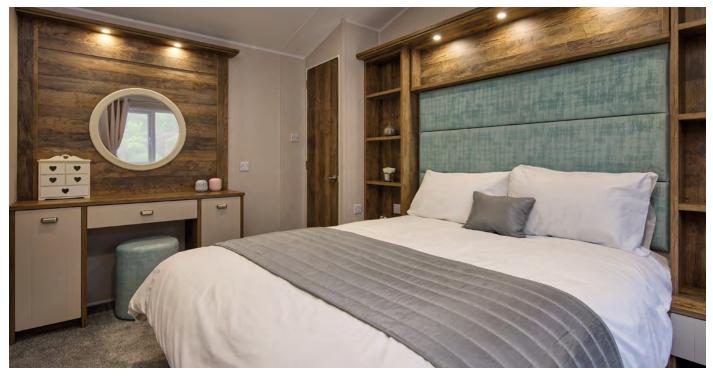

The Sheraton open-plan lounge kitchen and diner is a spacious zone in which to catch up and make memories with family and friends.

Retire from the day in style to the Sheraton's luxurious master bedroom suite. Boasting a walk-in-wardrobe, ensuite, and spacious dressing table it has everything you might need and more.

#### Main bedroom

- King-size bed with upholstered headboard and up-lift storage
- Bedside cabinets
- Walk-in wardrobe
- Dressing table with mirror and stool
- Drawer unit
- TV point
- Ensuite shower room (13ft model)
- Ensuite bathroom (Elite model)