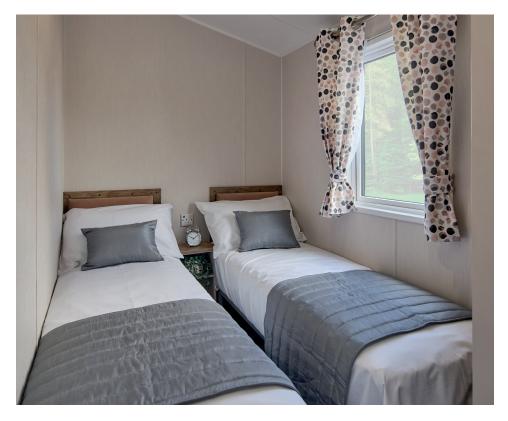

#### Twin bedroom(s)

- Single beds with upholstered headboards
- Bedside cabinet
- Wardrobe
- TV point