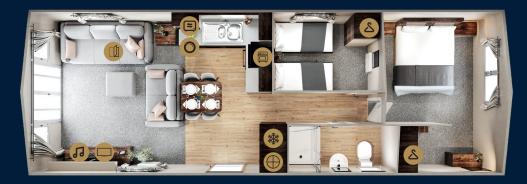

## Floor Plans

35 x 12 • 2 bedroom • sleeps 6

37 x 12 • 3 bedroom • sleeps 8

### Key