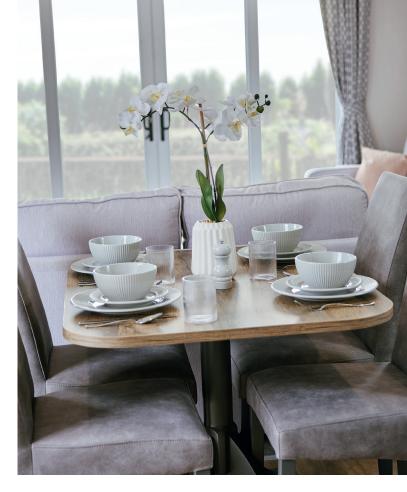

The open-plan layout and optional double sliding patio doors give the home a real sense of space, creating a warm and welcoming environment from the moment you step in the door.

Scan the QR code to view the Malton 360

#### Dining area

- Freestanding dining table
- Upholstered dining chairs
- Upholstered cylinder stools (three bed model only)