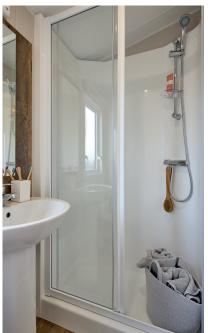

#### Family shower room

- Shower enclosure with thermostatically controlled shower
- Dual flush WC
- · Wash basin
- Extractor fan