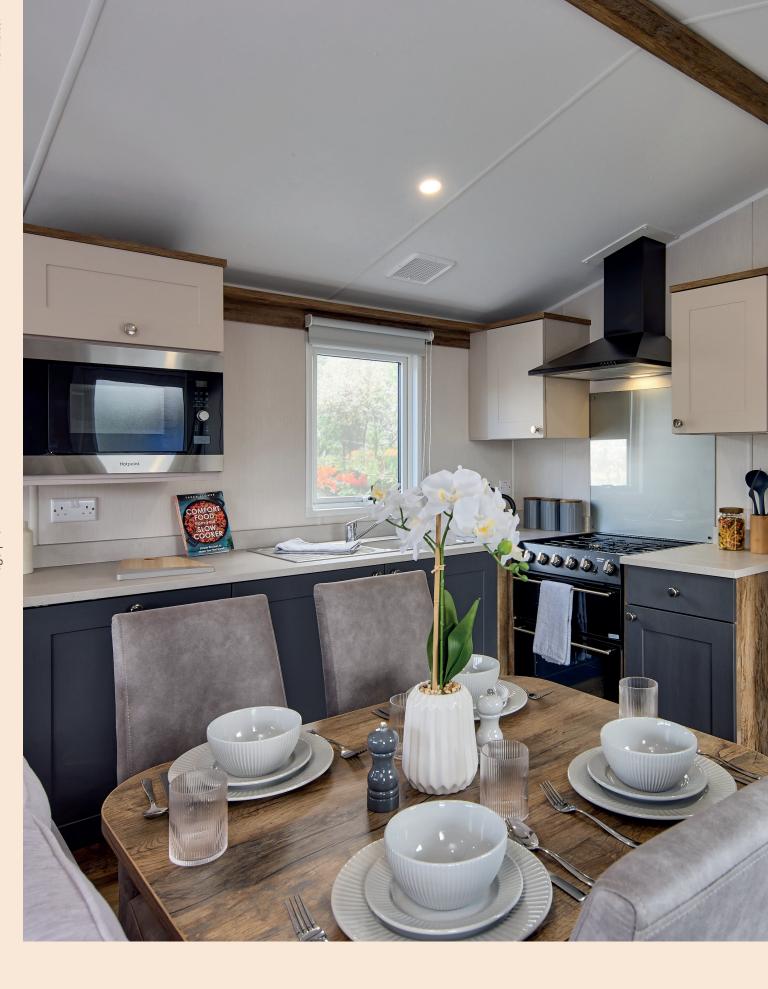

The open-plan layout and optional double sliding patio doors give the home a real sense of space, creating a warm and welcoming environment from the moment you step in the door.

Scan the QR code to view the Malton 360

#### Dining area

- Freestanding dining table
- Upholstered dining chairs
- Upholstered cylinder stools (three bed model only)

#### Kitchen

- · Freestanding fridge-freezer
- Gas oven/grill with hob and glass splashback
- Extractor fan