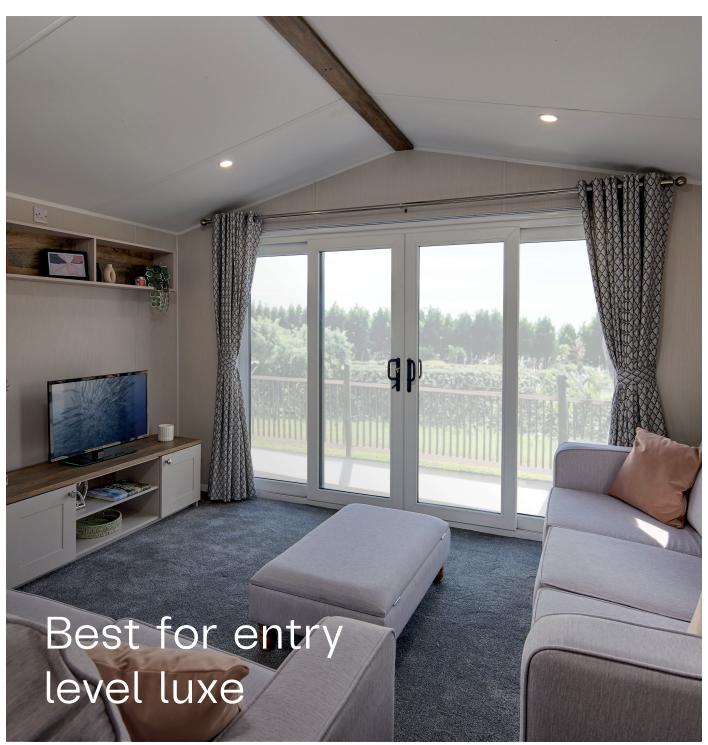

# The Malton

Designed to take your holidays to the next level, the new look Malton will make you fall in love with this classic holiday home all over again.

This stylish starter holiday home comes packed full of all the comforts of home - from central heating and freestanding furniture to its well equipped shaker style kitchen, it seamlessly combines traditional design with modern practicality.

Its mauve pink and cashmere colour scheme combine to create a calming space in which to unwind and relax, while the soft palette is brought to life by the contrasting dark oak effect cabinetry throughout.

The open-plan layout and optional double sliding patio doors give the home a real sense of space, creating a warm and welcoming environment from the moment you step in the door.

Scan the QR code to view the Malton 360

#### Lounge

- Freestanding sofas with fold-out sofa bed
- Scatter cushions
- Footstool
- Side table
- Media unit
- Two TV points to enable a reversible lounge