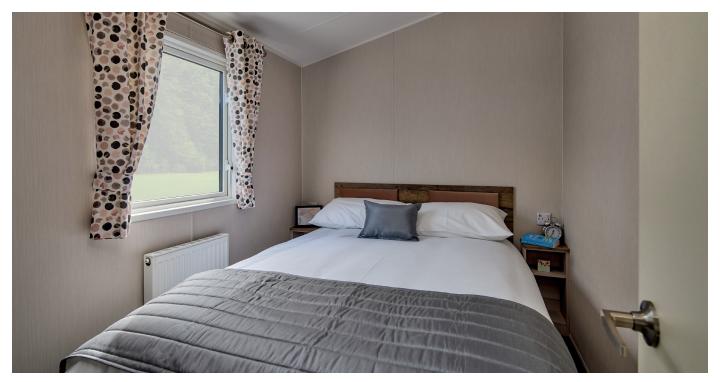

#### Main bedroom

- King-size bed with upholstered headboard (double bed in three bed model)
- Walk-in wardrobe (two bed model only)
- Bedside cabinets
- TV point