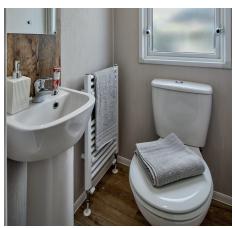

#### Family shower room

- Shower enclosure with thermostatically controlled shower
- Dual flush WC
- · Wash basin
- Extractor fan