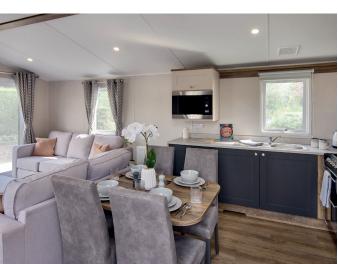

#### Dining area

- Freestanding dining table
- Upholstered dining chairs
- Upholstered cylinder stools (three bed model only)

#### Kitchen

- · Freestanding fridge-freezer
- Gas oven/grill with hob and glass splashback
- Extractor fan