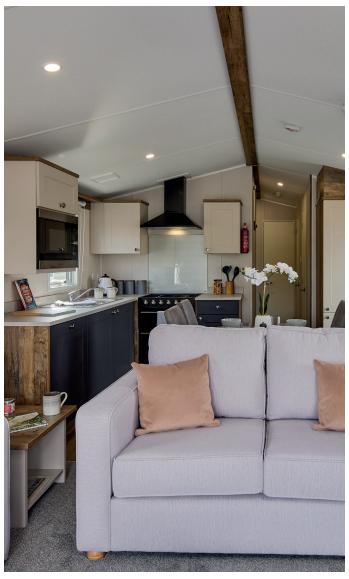

The open-plan layout and optional double sliding patio doors give the home a real sense of space, creating a warm and welcoming environment from the moment you step in the door.

Scan the QR code to view the Malton 360

#### Lounge

- Freestanding sofas with fold-out sofa bed
- Scatter cushions
- Footstool
- Side table
- Media unit
- Two TV points to enable a reversible lounge

#### Kitchen

- · Freestanding fridge-freezer
- Gas oven/grill with hob and glass splashback
- Extractor fan