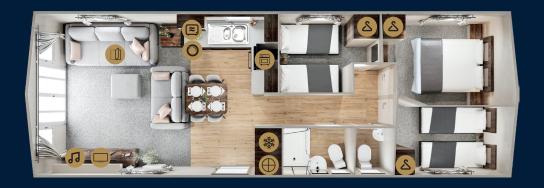

## Floor Plans

35 x 12 • 2 bedroom • sleeps 6

37 x 12 • 3 bedroom • sleeps 8

### Key