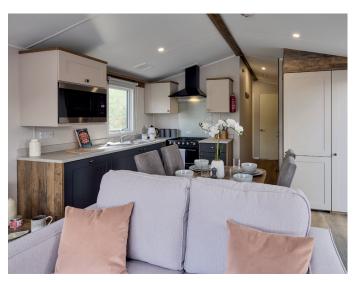

#### Dining area

- Freestanding dining table
- Upholstered dining chairs
- Upholstered cylinder stools (three bed model only)

#### Kitchen

- · Freestanding fridge-freezer
- Gas oven/grill with hob and glass splashback
- Extractor fan