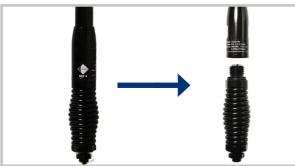

# **CEL-FI GO MOBILE PHONE BOOSTER**

Cel-Fi GO is a smart booster for in-vehicle coverage enhancement of Telstra's Next G<sup>®</sup> and 4GX networks operating on the 3G 850MHz and 4G 700/1800 bands.

It is designed to improve voice quality and increase data speeds within your car, 4WD, boat, caravan or truck.

Improve Mobile Phone voice and data coverage for 3G/4G/LTE.

Available for in-vehicle and home coverage enhancement.

Multi user capability

Approved for use on Australian Telco Networks

Cel-Fi GO Mobile

(Telstra Network)

#### **How Does It Work?**

- Mount your Donor Antenna on the exterior of the vehicle, towards the rear, according to the manufacturer's installation instructions.
- 2 Install Service Antenna in the cab, towards the front, where coverage is needed.
- Find a good mounting location in your vehicle for the Cel-Fi GO unit ensuring there is a power outlet nearby.
- Once both the antennas have been connected to the unit you can go ahead and power the unit up. You need to register your Cel-Fi GO product, go to the App Store or Google Play and download the Mobile Cel-Fi WAVE app.