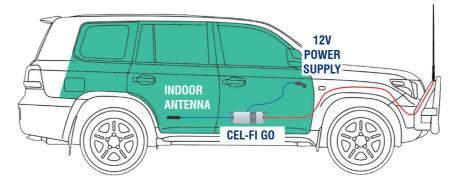

# **CEL-FI GO MOBILE PHONE BOOSTER**

Cel-Fi GO is a smart booster for in-vehicle coverage enhancement of Telstra's Next G<sup>®</sup> and 4GX networks operating on the 3G 850MHz and 4G 700/1800 bands.

It is designed to improve voice quality and increase data speeds within your car, 4WD, boat, caravan or truck.

Improve Mobile Phone voice and data coverage for 3G/4G/LTE.

Available for in-vehicle and home coverage enhancement.

Multi user capability

Approved for use on Australian Telco Networks

Cel-Fi GO Mobile

(Telstra Network)

#### **How Does It Work?**

- Mount your Donor Antenna on the exterior of the vehicle, towards the rear, according to the manufacturer's installation instructions.
- 2 Install Service Antenna in the cab, towards the front, where coverage is needed.
- Find a good mounting location in your vehicle for the Cel-Fi GO unit ensuring there is a power outlet nearby.
- Once both the antennas have been connected to the unit you can go ahead and power the unit up. You need to register your Cel-Fi GO product, go to the App Store or Google Play and download the Mobile Cel-Fi WAVE app.