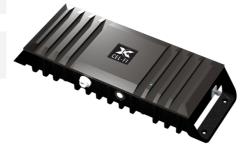

# **CEL-FI GO MOBILE PHONE BOOSTER**

Cel-Fi GO is a smart booster for in-vehicle coverage enhancement of Telstra's Next G<sup>®</sup> and 4GX networks operating on the 3G 850MHz and 4G 700/1800 bands.

It is designed to improve voice quality and increase data speeds within your car, 4WD, boat, caravan or truck.

Improve Mobile Phone voice and data coverage for 3G/4G/LTE.

Available for in-vehicle and home coverage enhancement.

Multi user capability

Approved for use on Australian Telco Networks

Cel-Fi GO Mobile

(Telstra Network)

### Cel-Fi GO

- 3G/4G/4GX voice & data capability.
- Multi-user mobile phone coverage. Suitable for stationary or mobile use.

SEE BACK PAGE FOR HOW IT WORKS