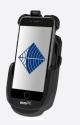

# **CEL-FI GO MOBILE PHONE BOOSTER**

Cel-Fi GO is a smart booster for in-vehicle coverage enhancement of Telstra's Next G<sup>®</sup> and 4GX networks operating on the 3G 850MHz and 4G 700/1800 bands.

It is designed to improve voice quality and increase data speeds within your car, 4WD, boat, caravan or truck.

Improve Mobile Phone voice and data coverage for 3G/4G/LTE.

Available for in-vehicle and home coverage enhancement.

Multi user capability

Approved for use on Australian Telco Networks

Cel-Fi GO Mobile

(Telstra Network)

### Cel-Fi GO

- 3G/4G/4GX voice & data capability.
- Multi-user mobile phone coverage. Suitable for stationary or mobile use.

SEE BACK PAGE FOR HOW IT WORKS