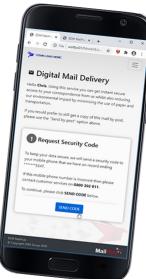

## What is MailHub?

MailHub is a secure, compliant and trackable digital solution designed for accurate, timely delivery of customer documents, messages and communications. This solution allows recipients to easily view messages on their tablet, smartphone or desktop computer — anywhere, anytime. Essential communications and be securely and compliantly delivered, and actions — such as digital approvals and document signing with trackable technology — can be requested. MailHub can serve as a digital complement to your existing printed outbound communications initiatives or be used as a stand-alone technology solution.

## **Benefits of MailHub:**

- Request and enable immediate calls to action — such as approvals or signatures — to reduce costs and improve efficiency in your business
- Trackable delivery ensures the right message is received by the right recipient in a timely manner
- Reduces or eliminates postage costs incurred through traditional print and mail initiatives
- > Faster customer response times and higher conversion rates