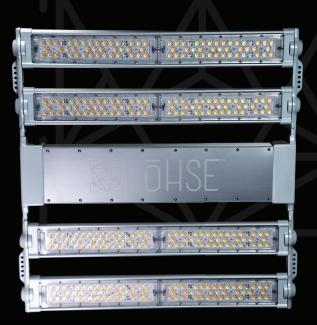

# ARIES [HOMEGROW | SINGLE TIER]

### YOU ASKED, FOHSE DELIVERED.

Our A3i model is the most powerful commercial LED grow light the world has ever seen ...now scaled down for the home grow as The Aries. The demand among the home grow community for Fohse fixtures has been tremendous. We're pleased to offer a powerful and efficient solution to all those who grow on their own.

#### <u>ARIES</u>

640W PPE\* 2.55-2.63 μmol/J <sup>\*Lense On</sup> PPF\* 1755 μmol/s

# ARIES [640W]

PPE\* **2.55-2.63** µmol/J PPF\* **IP RATING** 1755 IP67 µmol/s

| FIXTURE SPECS                     |                                                |
|-----------------------------------|------------------------------------------------|
| LED Type                          | Samsung 301D+San'an 3535<br>660nm+San'an 730nm |
| Consumption Wattage at 100% Power | 640                                            |
| Maximum BTU Output                | 2182                                           |
| Input Voltage Options             | Low Voltage 120 - 277                          |
|                                   | High Voltage 250 - 480                         |
| Max Ambient Air Operating<br>Temp | 104°F                                          |
| Dimensions                        | 32" x 33" x 4"                                 |
| Weight                            | 44 lbs.                                        |