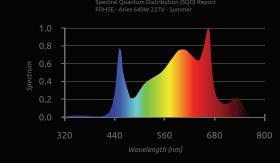

------------------|
| LED Type                          | Samsung 301D+San'an 3535<br>660nm+San'an 730nm |
| Consumption Wattage at 100% Power | 640                                            |
| Maximum BTU Output                | 2182                                           |
| Input Voltage Options             | Low Voltage 120 - 277                          |
|                                   | High Voltage 250 - 480                         |
| Max Ambient Air Operating<br>Temp | 104°F                                          |
| Dimensions                        | 32" x 33" x 4"                                 |
| Weight                            | 44 lbs.                                        |



Spectral Quantum Distribution (SQD) Report FOHSE - Aries 640W 227V - Spring









## SCAN TO RECEIVE A CUSTOM LIGHT PLAN



SPRING

SUMMER

UTUMN



\*\*Specs updated quarterly and are subject to change