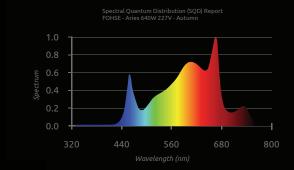

----------------|
| LED Type                          | Samsung 301D+San'an 3535<br>660nm+San'an 730nm |
| Consumption Wattage at 100% Power | 640                                            |
| Maximum BTU Output                | 2182                                           |
| Input Voltage Options             | Low Voltage 120 - 277                          |
|                                   | High Voltage 250 - 480                         |
| Max Ambient Air Operating<br>Temp | 104°F                                          |
| Dimensions                        | 32" x 33" x 4"                                 |
| Weight                            | 44 lbs.                                        |



Spectral Quantum Distribution (SQD) Report FOHSE - Aries 640W 227V - Spring









## SCAN TO RECEIVE A CUSTOM LIGHT PLAN



SPRING

SUMMER

UTUMN



\*\*Specs updated quarterly and are subject to change