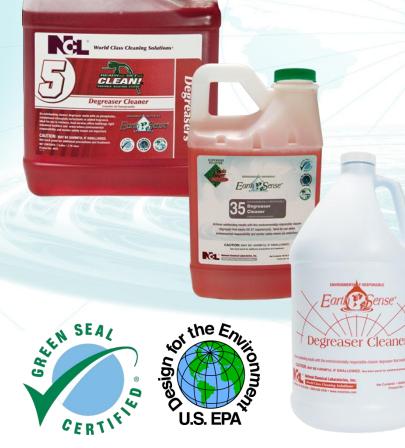

#### **GS-37** Industrial and Institutional Cleaners

pH Neutral All Purpose Cleaner

Multi-Surface Cleaner with H<sub>2</sub>O<sub>2</sub>

Glass & Window Cleaner

Washroom Cleaner

**Degreaser Cleaner** 

environmentally responsible

#### **Degreaser** Cleaner

- A synergistic surfactant system for enhanced cleaning and degreasing performance.
- Readily bio-degradable, no phosphates, no solvents, no harsh caustics, acids or ammonia. No added dyes or fragrance.
- GS-37 Certified