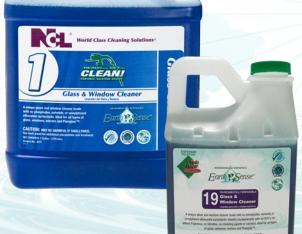

#### **Glass & Window Cleaner**

- Ideal for all types of glass, windows, mirrors and plexiglas.
- Highly concentrated for added cost savings and environmental source reduction.
- GS-37 Certified
- US EPA DfE Recognized