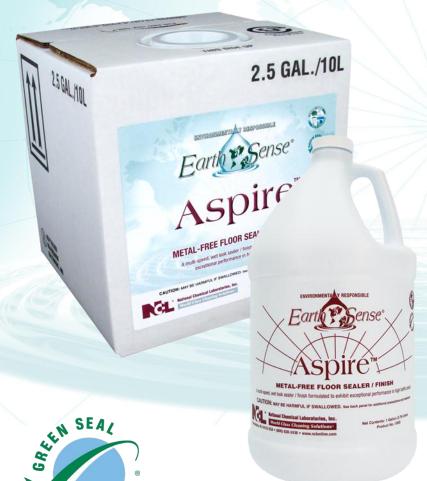

(-----2.5 GAL./10L 236HL Mar Farth Sense Aspire Cal = Earthestense spire ----2.5 GAL./10L Earth Sense Green Imp Sten SEAL REL Earth Green Impac CERTIFIC

ENVIRONMENTALLY RESPONSIBLE

GS-40 Industrial and Institutional Floor-Care

**ASPIRE Floor Finish** 

GREEN IMPACT Speed Stripper

#### ASPIRE Metal Free Floor Sealer / Finish

- Technologically advanced "nonzinc" Sealer/Finish with exceptional wet-look gloss and buffability rivaling traditional zinc containing finishes.
- Buffable with 300-1500 RPM equipment.
- GS-40 Certified