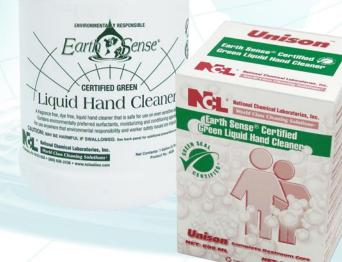

GS-41 Industrial and Institutional Hand Care

Certified Green FOAMING HAND CLEANER

Certified Green LIQUID HAND CLEANER

#### Certified Green LIQUID HAND CLEANER

- Creates a pleasant rich lather that rinses easily and completely.
- Use with any standard bulk liquid hand soap dispenser.
- Hands are clean and fresh.
- Gentle to even sensitive skin.
- GS-41 Certified