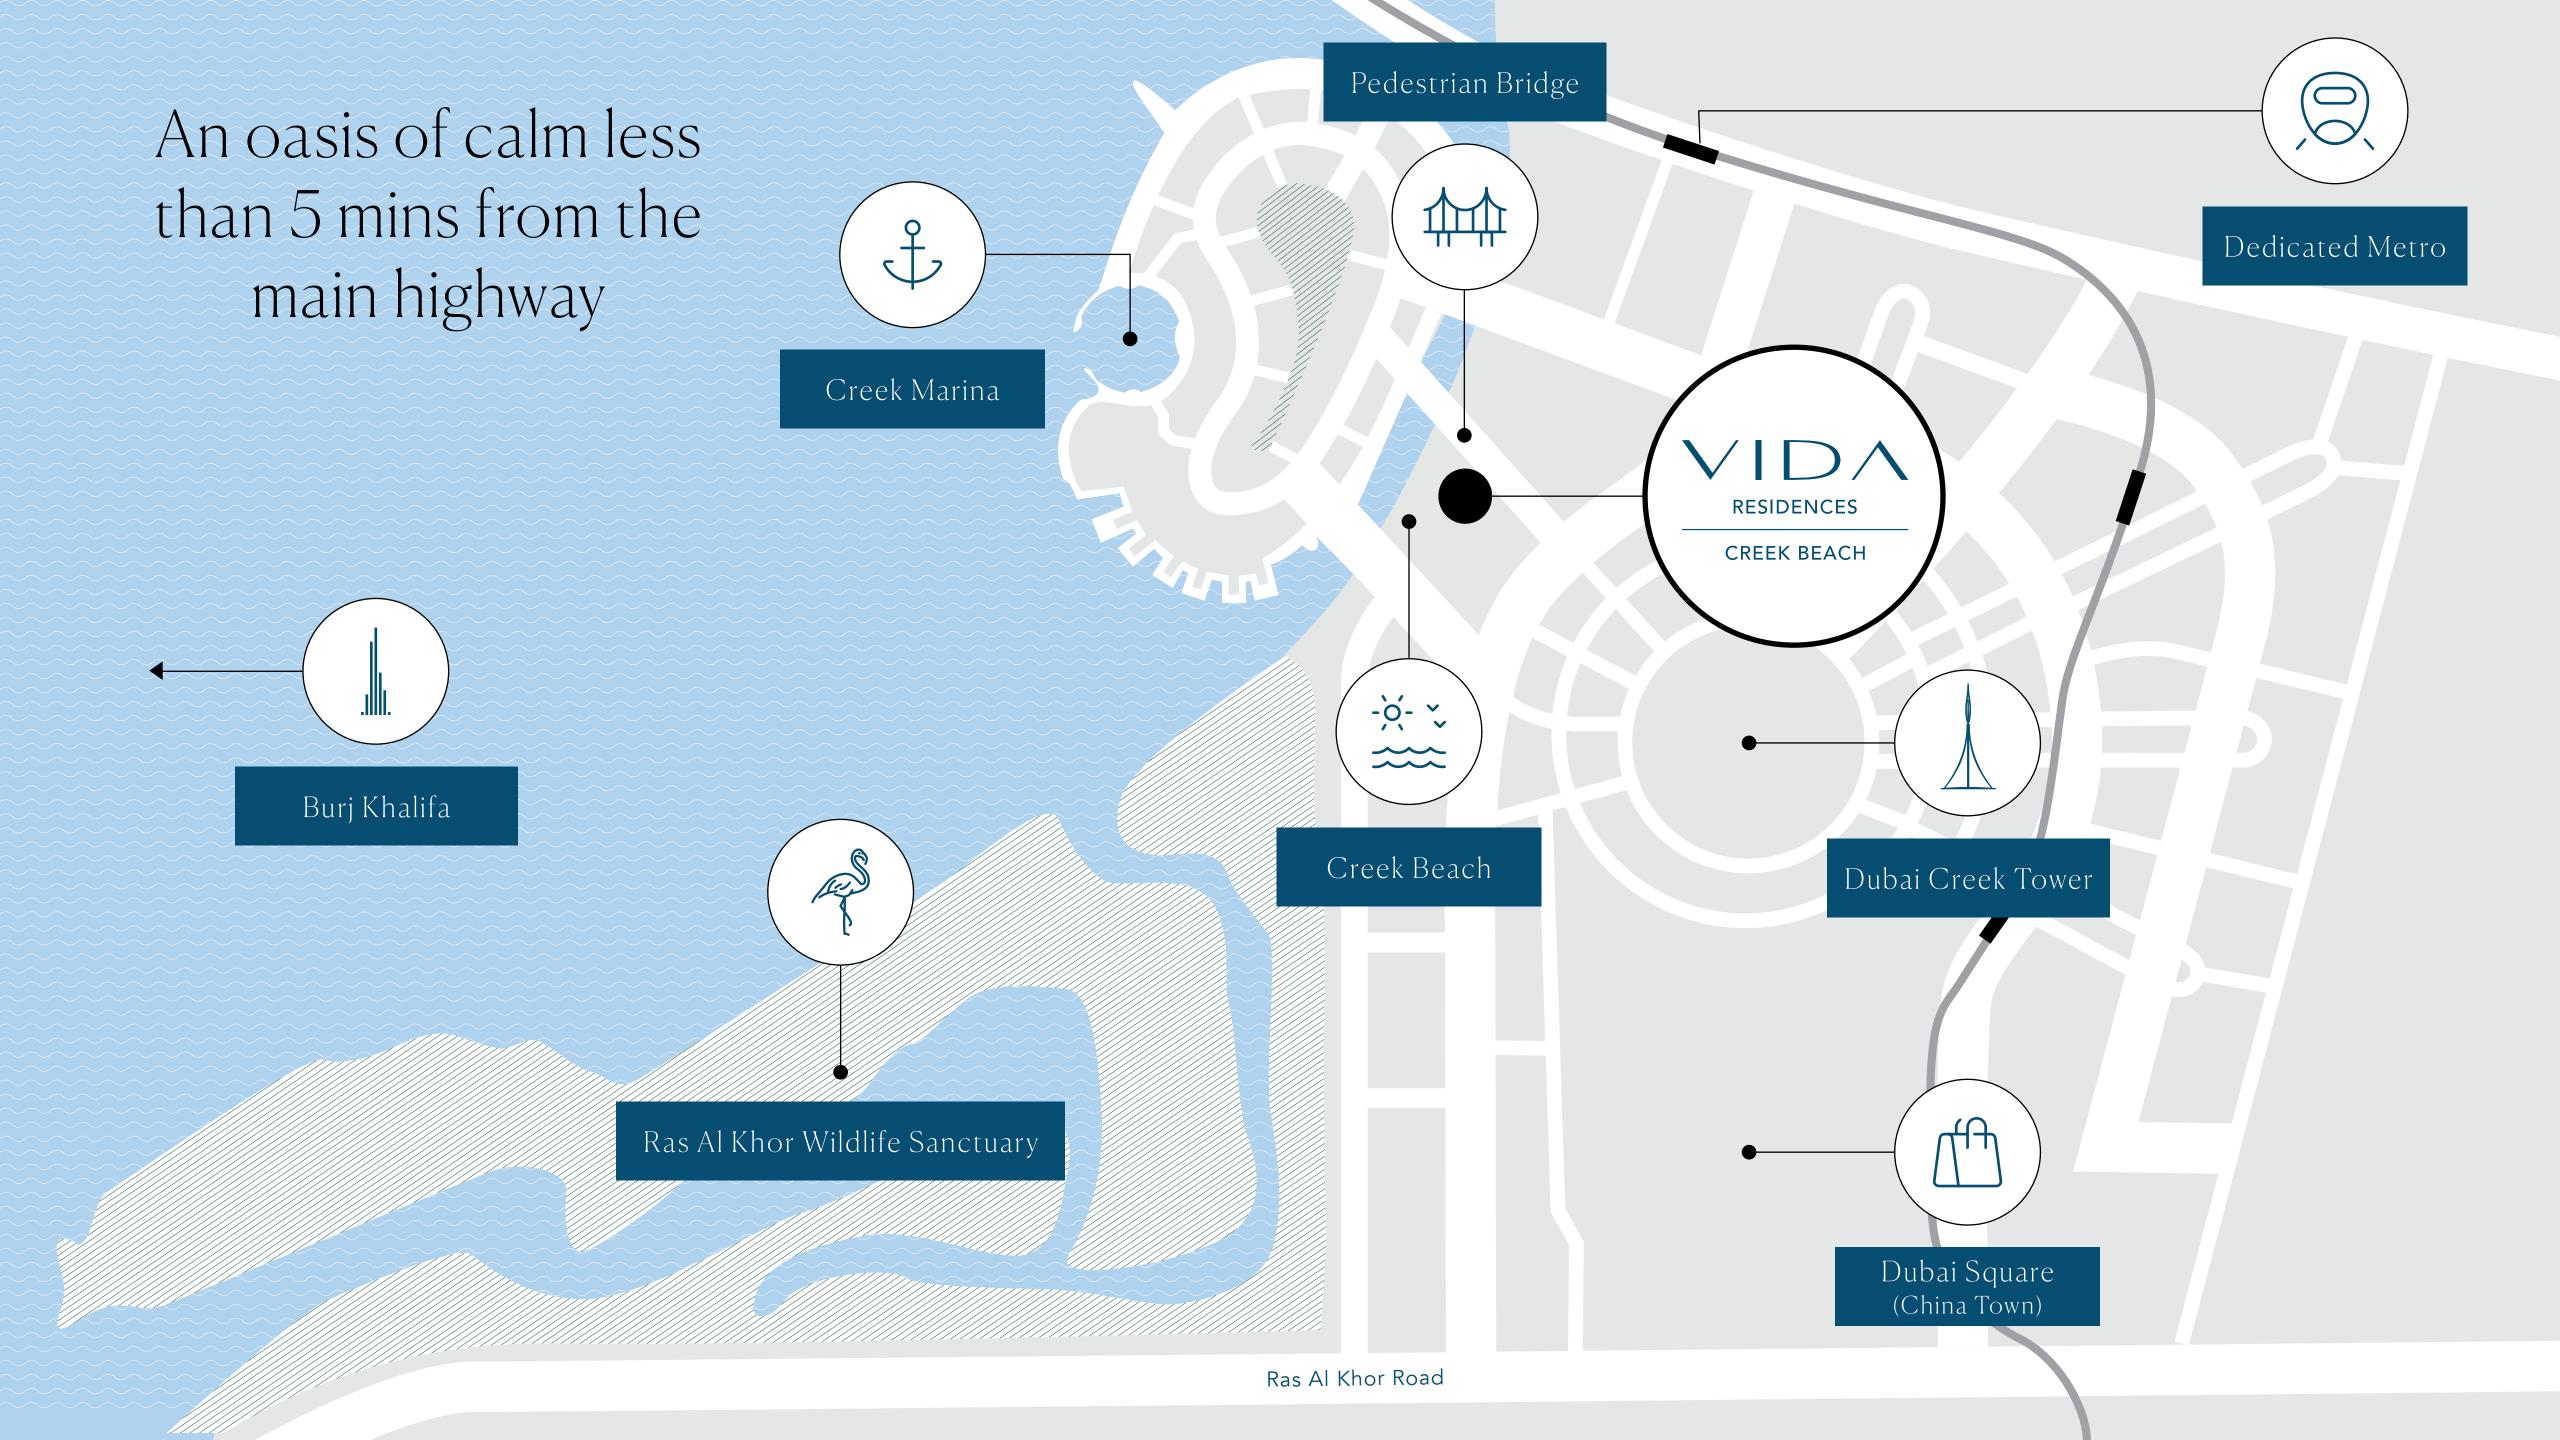

### Vida Residences Creek Beach

The first high-rise tower in Creek Beach.

Spectacularly located on the beach, VIDA RESIDENCES — our latest launch in CREEK BEACH — is a 33-storey branded high-rise tower adjacent to the award-winning Vida Hotel.

THE FIRST HIGH-RISE
TOWER IN CREEK BEACH

PRIME LOCATION

NEAR CREEK ISLAND

À LA CARTE SERVICES

1,2 & 3-BEDROOM
APARTMENTS

#### CREEK BEACH

# Where the City Meets the Beach

Creek Beach is bound to deliver excellent financial returns for our investors. Its key attraction is a fresh wave of beach activities, gourmet restaurants and world-class entertainment venues.

300-METRE BEACH

DINING AT THE
WATERFRONT VIDA HOTEL

LICENSED BARS & RESTAURANTS

5 MIN FROM CREEK
MARINA YACHT CLUB

BREATHTAKING SUNSET VIEWS

#### DUBAI CREEK HARBOUR

### The World of Tomorrow

Dubai Creek Harbour is at the heart of our bold new vision for Dubai. The six square kilometre waterfront destination (2x the size of Downtown Dubai) is bound to push the frontiers of architecture, design and the quality of life.

### Residents of Dubai Creek Harbour enjoy close proximity to:

DUBAI CREEK TOWER
NEW GLOBAL ICON

WILDLIFE SANCTUARY

HOME OF PINK

FLAMINGOS

DUBAI SQUARE
MEGA-RETAIL DISTRICT

10 MINS FROM BURJ KHALIFA

15 MINS FROM DUBAI INT'L AIRPORT