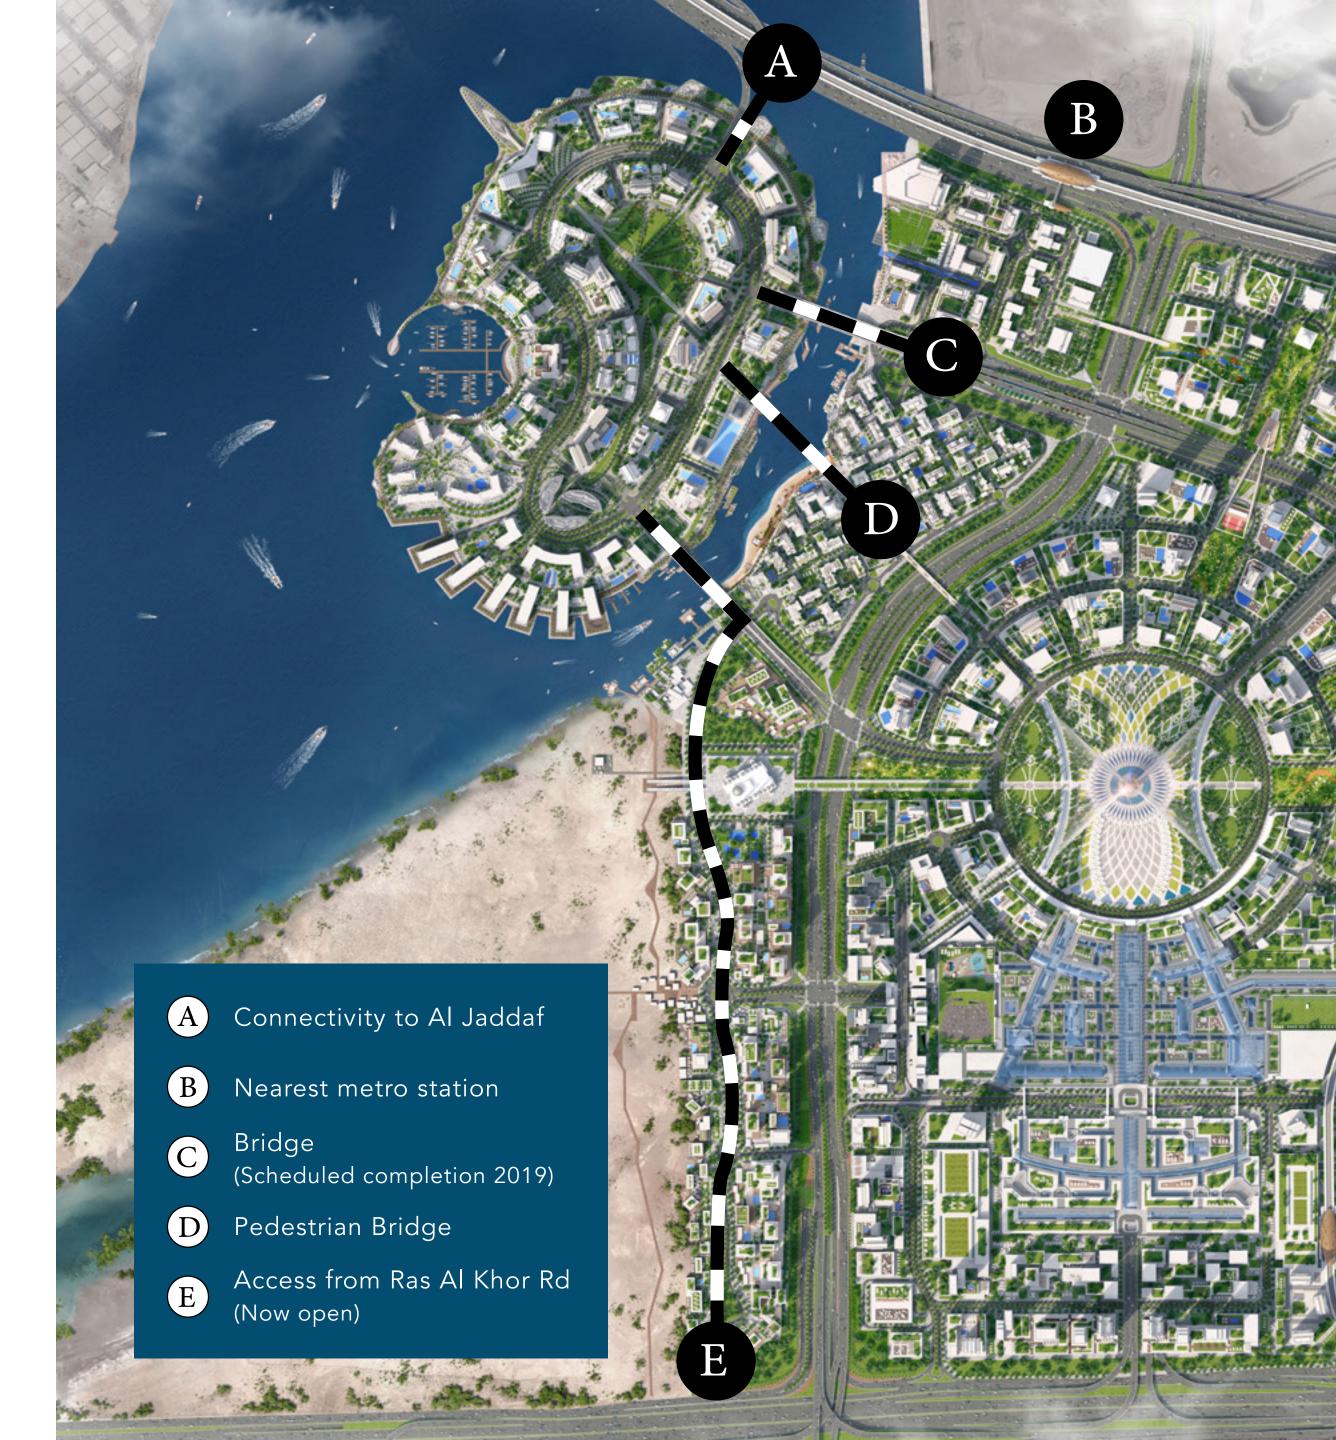

### Perfectly Connected

Dubai Creek Harbour features a fully-integrated transport system so you can get around Dubai with ease.

### Residents and visitors will enjoy:

AN EFFICIENT ROAD

& BUS NETWORK

VII

4 METRO STATIONS

3 BRIDGES CONNECTING
TO CREEK ISLAND

A CONVENIENT INTERCHANGE

WATER TAXIS TO
DOWNTOWN DUBAI

The new interchange at Ras Al Khor Road, which directly connects Dubai Creek Harbour to the city, is scheduled for completion in 2019.