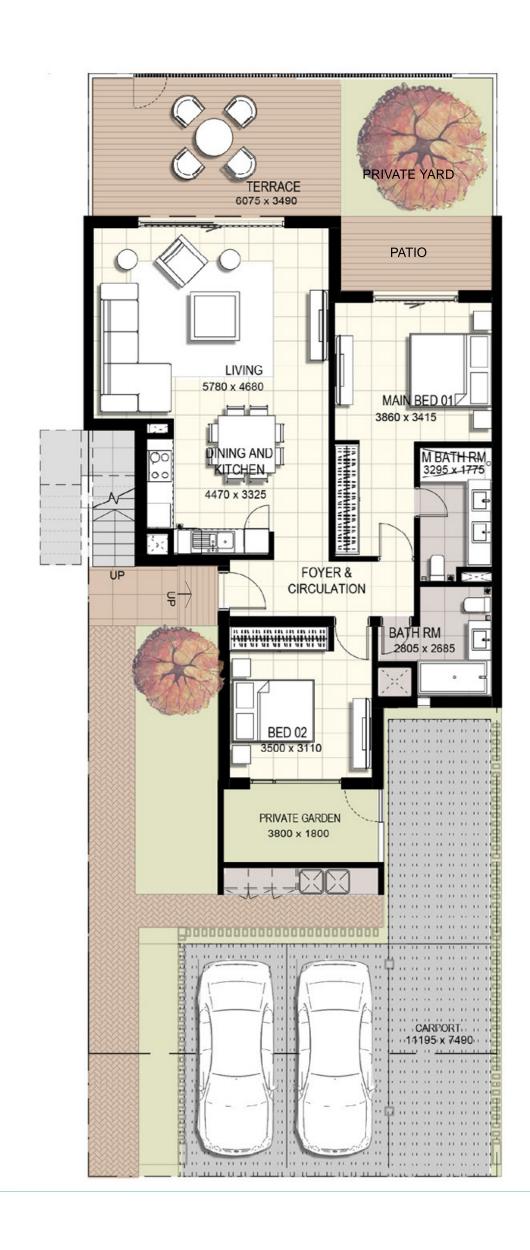

## 3 Bedroom End Unit (Ground Floor)

| Suite Area                       | <b>113.32</b> m2 | <b>1 220</b> sq.ft |
|----------------------------------|------------------|--------------------|
| Balcony/Terrace                  | <b>21.24</b> m2  | <b>229</b> sq.ft   |
| Total Area excluding garden/yard | <b>134.56</b> m2 | <b>1 449</b> sq.ft |