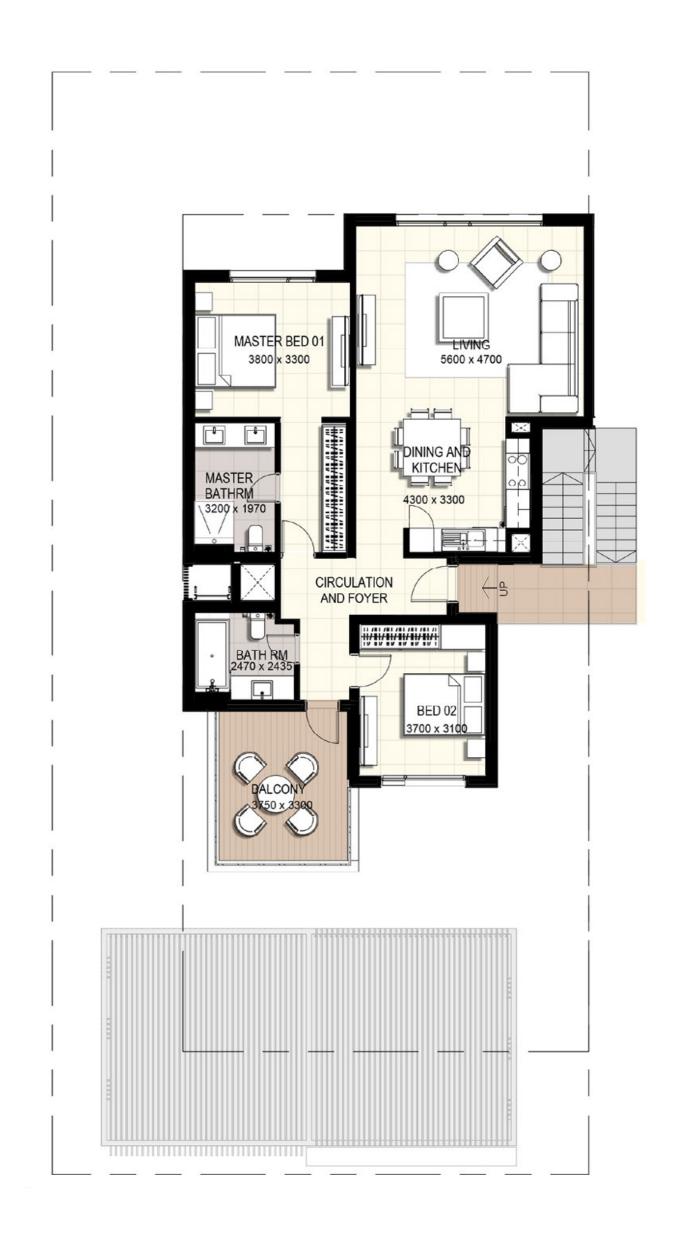

# 2 Bedroom End Unit (First Floor)

| Suite Area      | <b>99.86</b> m2  | <b>1 075</b> sq.ft |
|-----------------|------------------|--------------------|
| Balcony/Terrace | <b>12.92</b> m2  | <b>139</b> sq.ft   |
| Total Area      | <b>112.78</b> m2 | <b>1 214</b> sq.ft |