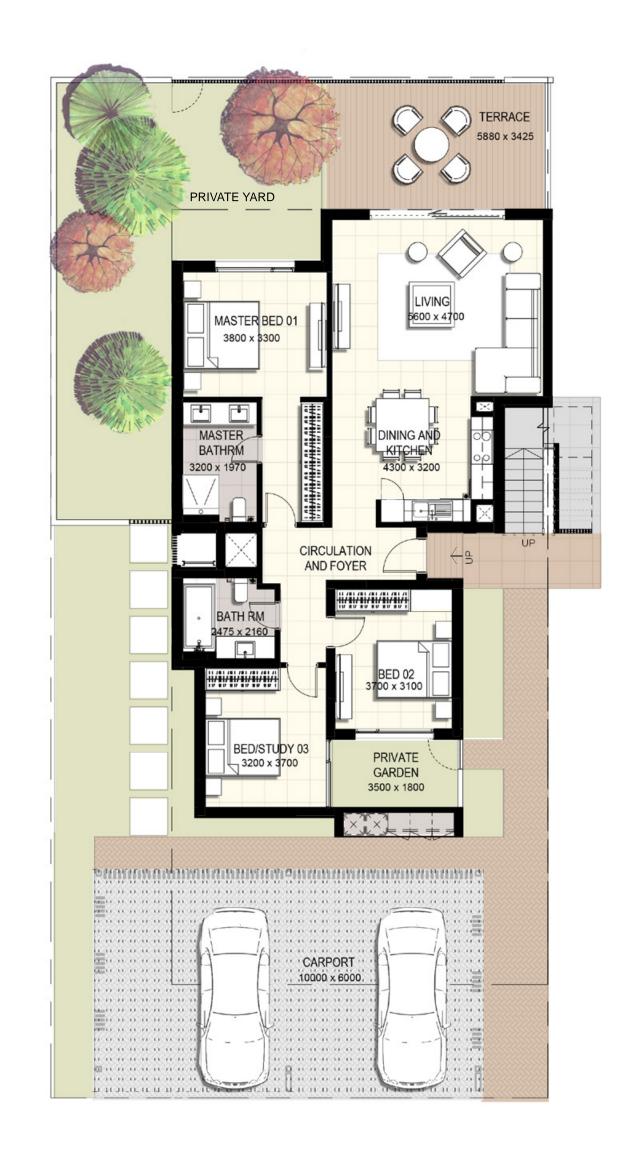

## 3 Bedroom End Unit (Ground Floor)

| Suite Area                       | <b>113.32</b> m2 | <b>1 220</b> sq.ft |
|----------------------------------|------------------|--------------------|
| Balcony/Terrace                  | <b>21.24</b> m2  | <b>229</b> sq.ft   |
| Total Area excluding garden/yard | <b>134.56</b> m2 | <b>1 449</b> sq.ft |