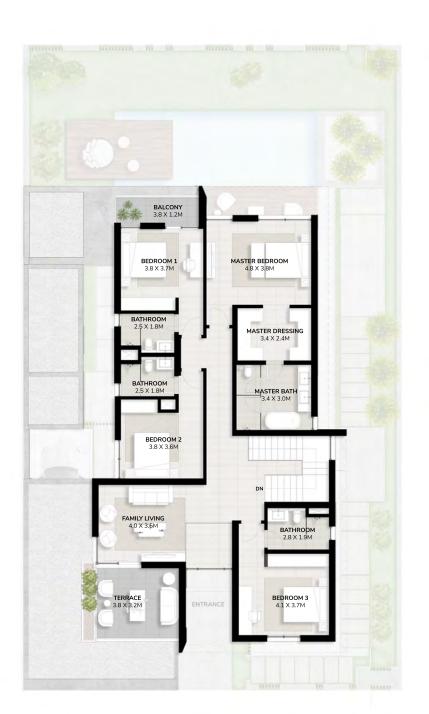

# The Expanse of Five

Modernity and elegance are celebrated in the five-bedroom villa. Its' expansive plot size means spacious living areas - large garden, room areas that are naturally lit with en-suite bathrooms, a stylish independent closed kitchen generous in dimensions, no shortage of storage and large walk in closet within the master bedroom. The arrangement of the family room is yours to choose.

## 5 Bedroom Villa (Large) + Garden Suite

Total Area Size 479 SQM 5,154 SQ.FT.

SPACE TO IMAGINE MORE
Select from 4 Garden Suite options
Creative

Creative Wellness Canvas

Culinary

GROUND FLOOR