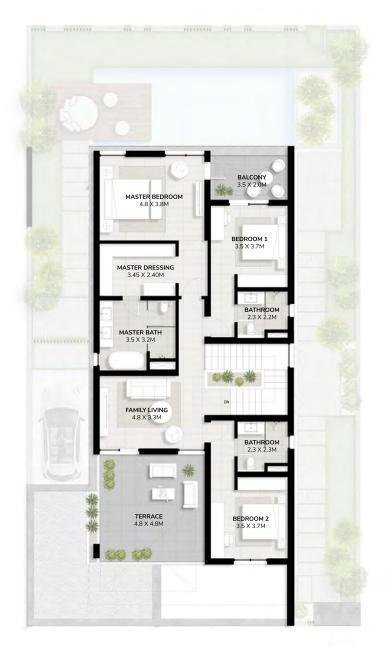

## 5 Bedroom Villa (Large) + Garden Suite

Total Area Size 479 SQM 5,154 SQ.FT.

SPACE TO IMAGINE MORE
Select from 4 Garden Suite options
Creative

Creative Wellness Canvas

Culinary

GROUND FLOOR

4 BEDROOM + GARDEN SUITE

5 BEDROOM + GARDEN SUITE

5 BEDROOM (LARGE) + GARDEN SUITE