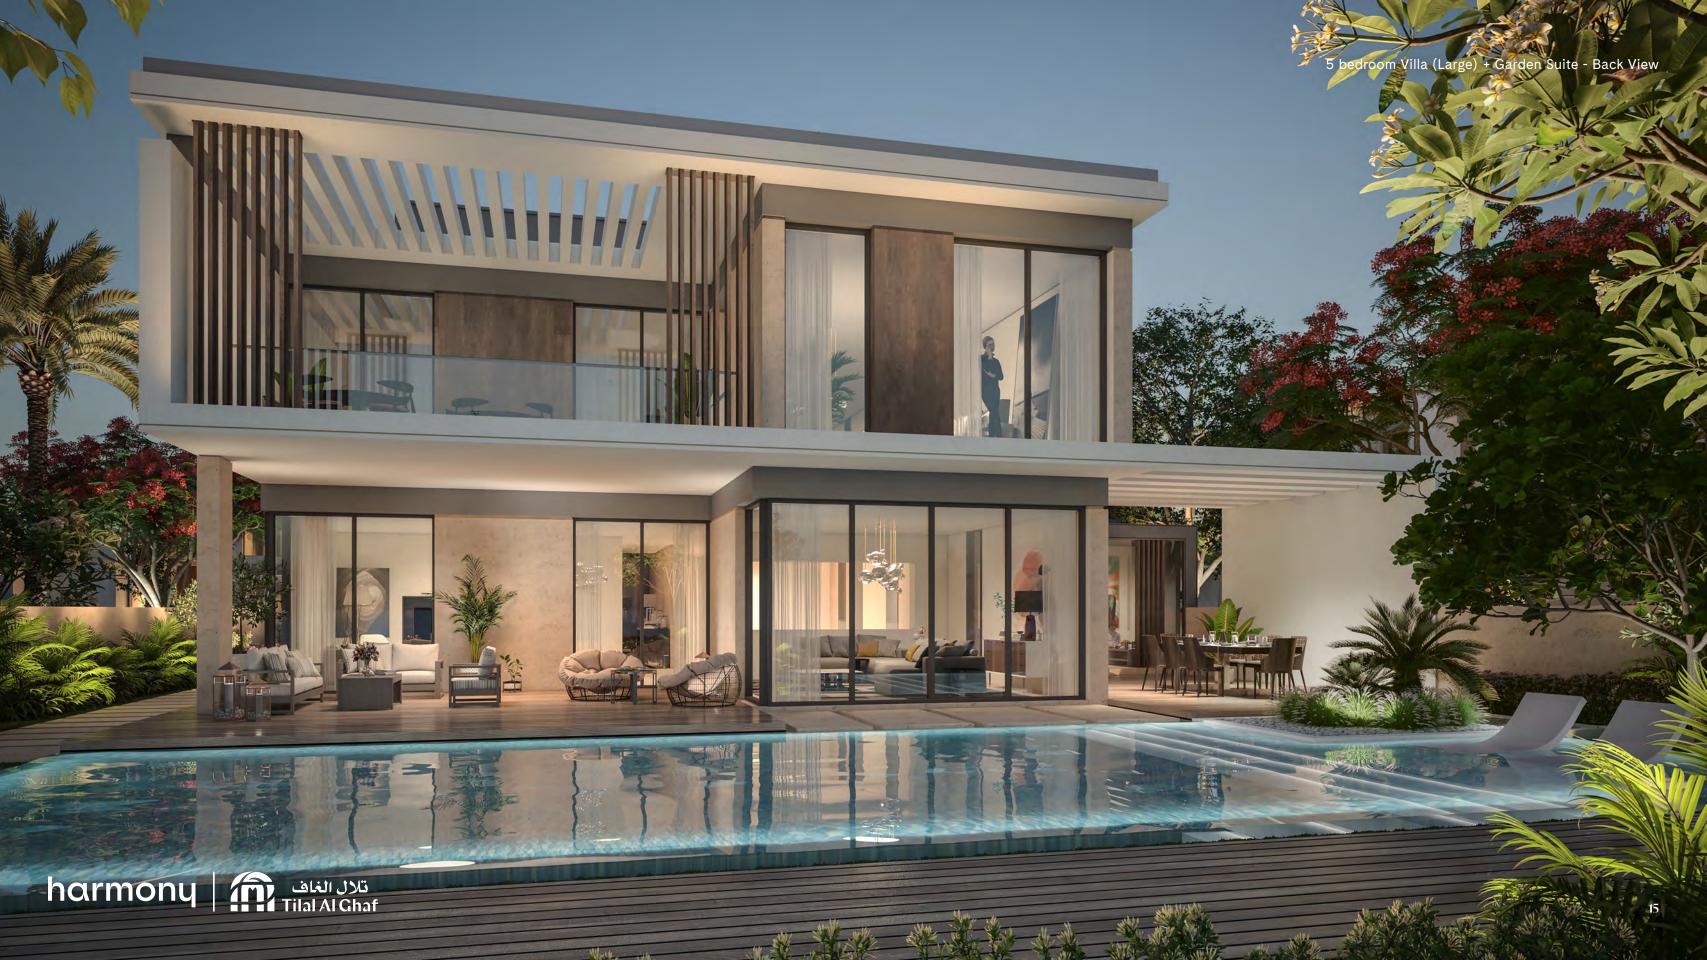

# The Expanse of Five

Modernity and elegance are celebrated in the five-bedroom villa. Its' expansive plot size means spacious living areas - large garden, room areas that are naturally lit with en-suite bathrooms, a stylish independent closed kitchen generous in dimensions, no shortage of storage and large walk in closet within the master bedroom. The arrangement of the family room is yours to choose.

## 5 Bedroom Villa (Large) + Garden Suite

Total Area Size 479 SQM 5,154 SQ.FT.

SPACE TO IMAGINE MORE
Select from 4 Garden Suite options
Creative

Creative Wellness Canvas

Culinary

GROUND FLOOR