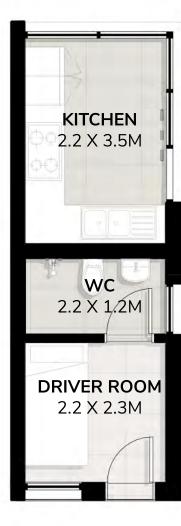

# Layout 1 Creative

Create more space for you, thanks to a suite containing a studio / office. Indulge in your favourite past time, from your own music to your own library. As well as space to grow, there are WC facilities and a driver's room.