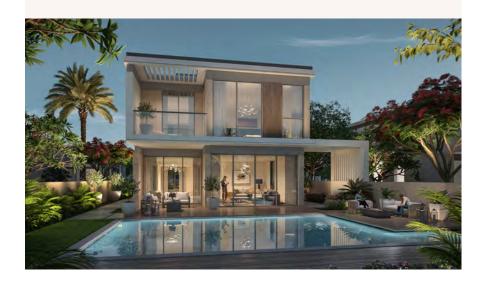

# The Expanse of Five

Modernity and elegance are celebrated in the five-bedroom villa. Its' expansive plot size means spacious living areas - large garden, room areas that are naturally lit with en-suite bathrooms, a stylish independent closed kitchen generous in dimensions, no shortage of storage and large walk in closet within the master bedroom. The arrangement of the family room is yours to choose.

5 Bedroom Villa (Large) + Garden Suite - Front View

## 5 Bedroom Villa (Large) + Garden Suite

Total Area Size 479 SQM 5,154 SQ.FT.

SPACE TO IMAGINE MORE
Select from 4 Garden Suite options
Creative

Creative Wellness Canvas

Culinary

GROUND FLOOR