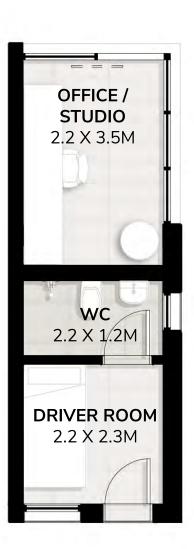

# Layout 1 Creative

Create more space for you, thanks to a suite containing a studio / office. Indulge in your favourite past time, from your own music to your own library. As well as space to grow, there are WC facilities and a driver's room.