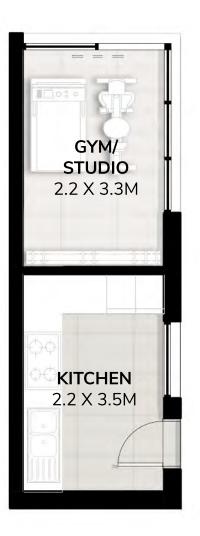

#### Layout 2 Wellness

For those with a desire to have more space for yoga or to workout, the Wellness Suite layout offers gym / studio space plus kitchen - the perfect solution for your very own retreat.