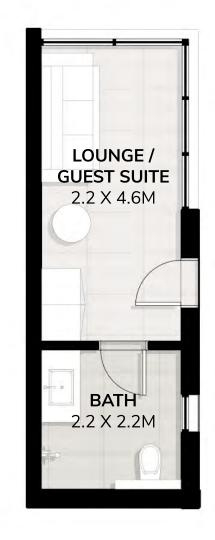

## Layout 3 Canvas

The Canvas Suite is designed to provide extra space for relaxing and hosting guests, with a lounge / guest suite that includes bathroom facilities for extra privacy and convenience.