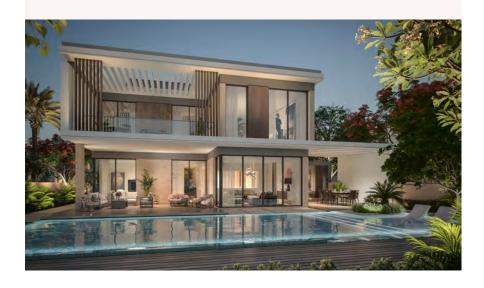

# The Expanse of Five

Modernity and elegance are celebrated in the five-bedroom villa. Its' expansive plot size means spacious living areas - large garden, room areas that are naturally lit with en-suite bathrooms, a stylish independent closed kitchen generous in dimensions, no shortage of storage and large walk in closet within the master bedroom. The arrangement of the family room is yours to choose.

5 Bedroom Villa (Large) + Garden Suite - Front View

## 5 Bedroom Villa (Large) + Garden Suite

Total Area Size 479 SQM 5,154 SQ.FT.

SPACE TO IMAGINE MORE
Select from 4 Garden Suite options
Creative

Creative Wellness Canvas

Culinary

GROUND FLOOR