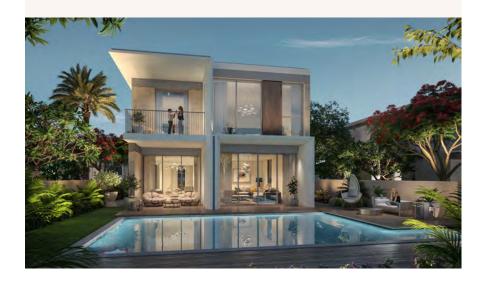

# The Fluid Space of Four

Designed to make life flow, the four-bedroom villa has timeless architecture that creates the sense of fluid space. It's evident in the naturally illuminated interiors from large living areas that open to the sprawling garden, the walk-in closet in the master bedroom, spacious independent closed kitchen, en-suite bathrooms, generous storage across the villa and choice of family room arrangements.

### 4 Bedroom Villa + Garden Suite

Total Area Size 364 SQM 3,915 SQ.FT.

SPACE TO IMAGINE MORE Select from 4 Garden Suite options

Creative Wellness Canvas

Culinary

**GROUND FLOOR** 

#### 4 Bedroom Villa + Garden Suite - Front View