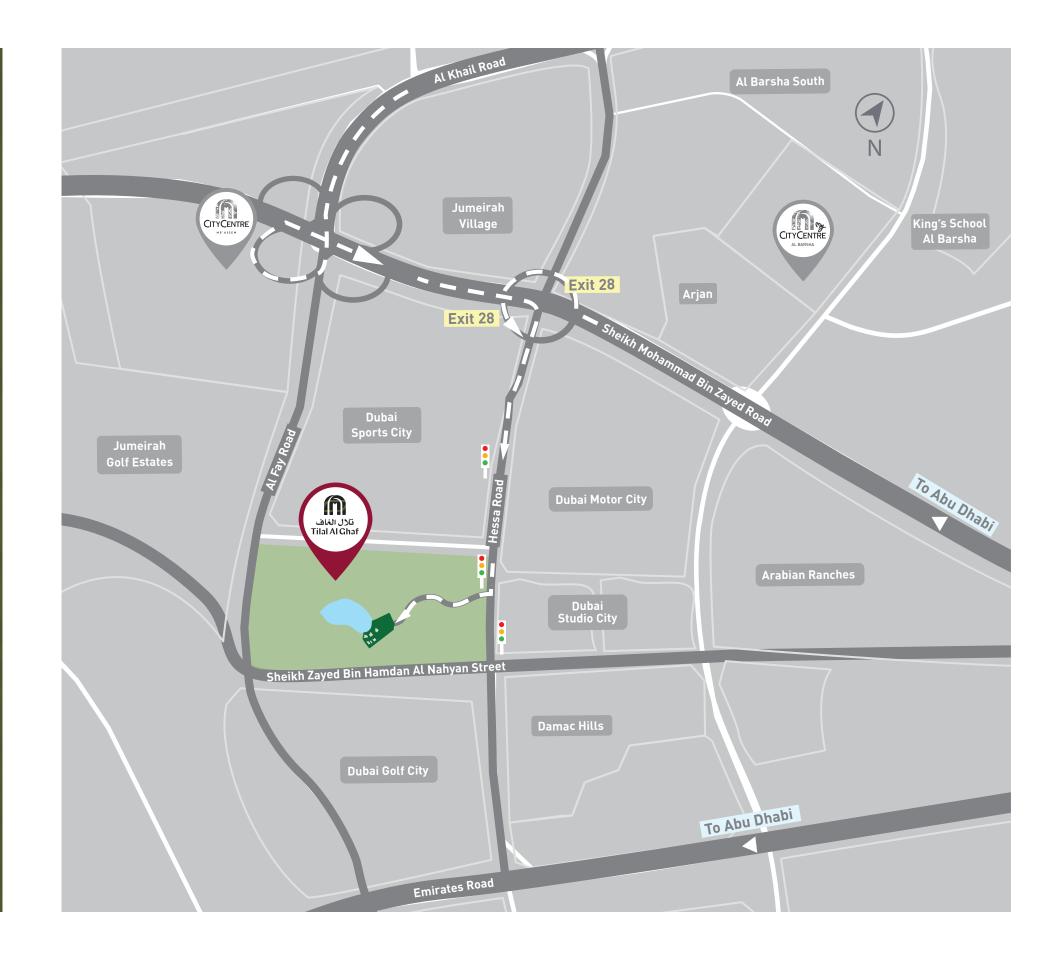

# At the Centre of it all

Life is great when you are far away from the crowds yet connected to everything that's essential.

Tilal Al Ghaf's central location will allow you easy access to the things most important to you.

- 29 Mins

  Dubai International Airport
- 25 Mins
  Al Maktoum International Airport
- 15 Mins
  Mall of the Emirates
- 20 Mins
  Downtown
- 40 Mins

  Al Qudra cycling track
- 17 Mins
  Expo 2020 Dubai