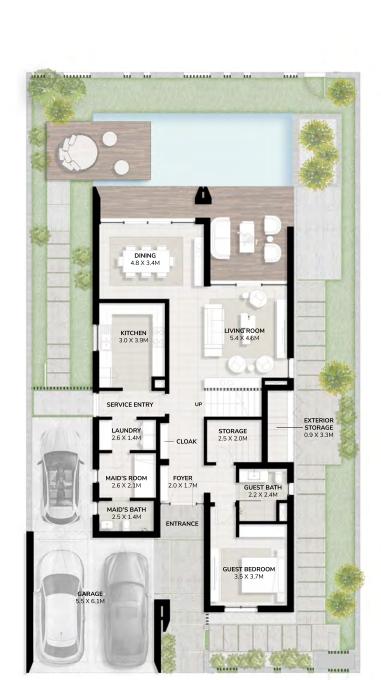

# The Expanse of Five

Modernity and elegance are celebrated in the five-bedroom villa. Its' expansive plot size means spacious living areas - large garden, room areas that are naturally lit with en-suite bathrooms, a stylish independent closed kitchen generous in dimensions, no shortage of storage and large walk in closet within the master bedroom. The arrangement of the family room is yours to choose.

# The Fluid Space of Four

Designed to make life flow, the four-bedroom villa has timeless architecture that creates the sense of fluid space. It's evident in the naturally illuminated interiors from large living areas that open to the sprawling garden, the walk-in closet in the master bedroom, spacious independent closed kitchen, en-suite bathrooms, generous storage across the villa and choice of family room arrangements.