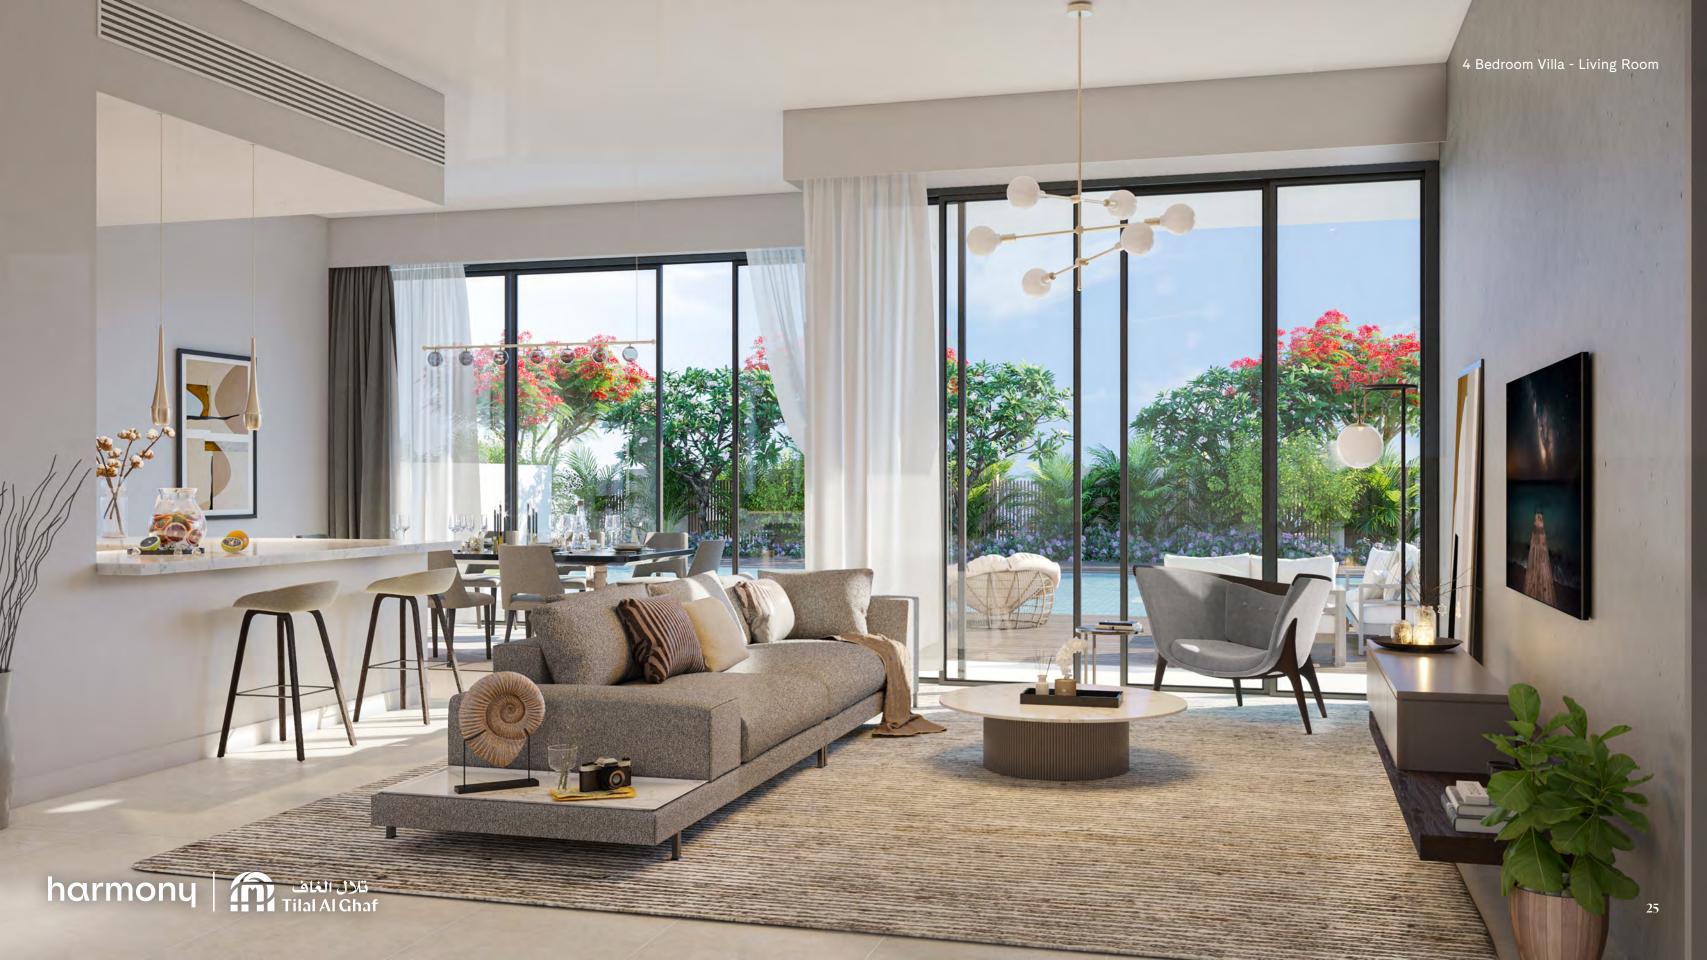

# The Fluid Space of Four

Designed to make life flow, the four-bedroom villa has timeless architecture that creates the sense of fluid space. It's evident in the naturally illuminated interiors from large living areas that open to the sprawling garden, the walk-in closet in the master bedroom, spacious independent closed kitchen, en-suite bathrooms, generous storage across the villa and choice of family room arrangements.