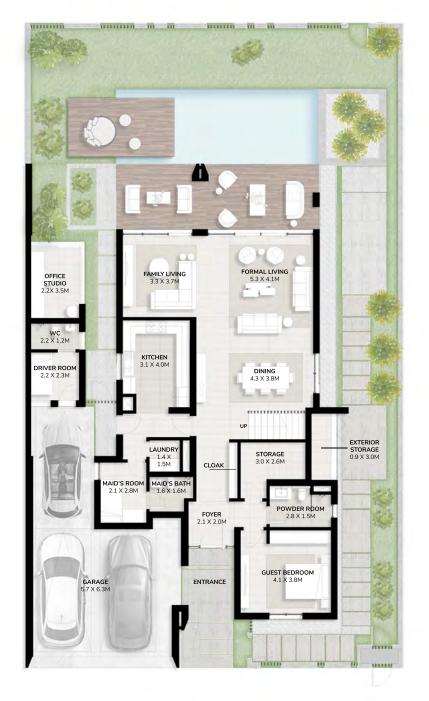

# The Garden Suite

The Garden Suite addition to your Harmony Villa, provides the option for you to create a bespoke space that will compliment your villa choice, adding extra space through one of four layout preferences.

# Layout 1 Creative

Create more space for you, thanks to a suite containing a studio / office. Indulge in your favourite past time, from your own music to your own library. As well as space to grow, there are WC facilities and a driver's room.

#### Layout 2 Wellness

For those with a desire to have more space for yoga or to workout, the Wellness Suite layout offers gym / studio space plus kitchen - the perfect solution for your very own retreat.

## Layout 3 Canvas

The Canvas Suite is designed to provide extra space for relaxing and hosting guests, with a lounge / guest suite that includes bathroom facilities for extra privacy and convenience.

#### Layout 4 Culinary

The Culinary Suite is designed to provide more space to create the gourmet menu you have always desired or for more practical elements, such as additional staff living areas.

The additional Garden Suite brings with it a choice of four layouts to compliment the four and five bedroom villa lifestyle.

## 5 Bedroom Villa (Large) + Garden Suite

Total Area Size 479 SQM 5,154 SQ.FT.

SPACE TO IMAGINE MORE
Select from 4 Garden Suite options
Creative

Creative Wellness Canvas

Culinary

GROUND FLOOR