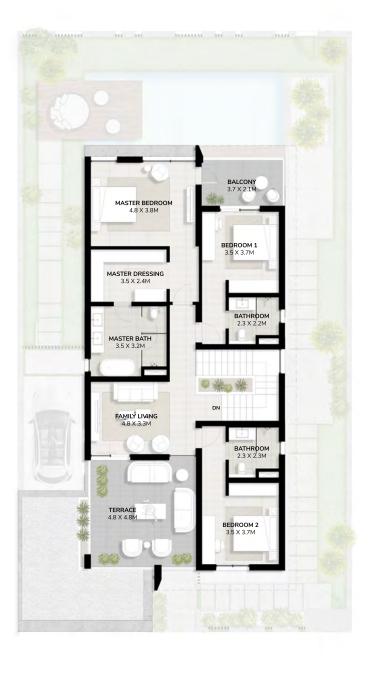

# The Expanse of Five

Modernity and elegance are celebrated in the five-bedroom villa. Its' expansive plot size means spacious living areas - large garden, room areas that are naturally lit with en-suite bathrooms, a stylish independent closed kitchen generous in dimensions, no shortage of storage and large walk in closet within the master bedroom. The arrangement of the family room is yours to choose.

# The Fluid Space of Four

Designed to make life flow, the four-bedroom villa has timeless architecture that creates the sense of fluid space. It's evident in the naturally illuminated interiors from large living areas that open to the sprawling garden, the walk-in closet in the master bedroom, spacious independent closed kitchen, en-suite bathrooms, generous storage across the villa and choice of family room arrangements.