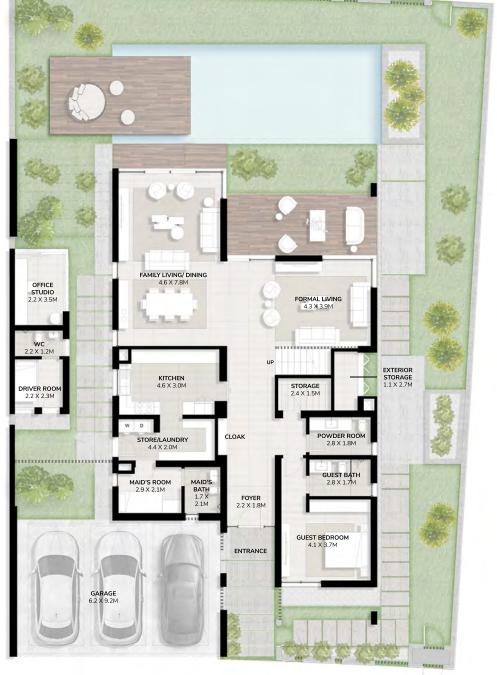

# The Expanse of Five

Modernity and elegance are celebrated in the five-bedroom villa. Its' expansive plot size means spacious living areas - large garden, room areas that are naturally lit with en-suite bathrooms, a stylish independent closed kitchen generous in dimensions, no shortage of storage and large walk in closet within the master bedroom. The arrangement of the family room is yours to choose.

## 5 Bedroom Villa (Large) + Garden Suite

Total Area Size 479 SQM 5,154 SQ.FT.

SPACE TO IMAGINE MORE
Select from 4 Garden Suite options
Creative

Creative Wellness Canvas

Culinary

GROUND FLOOR