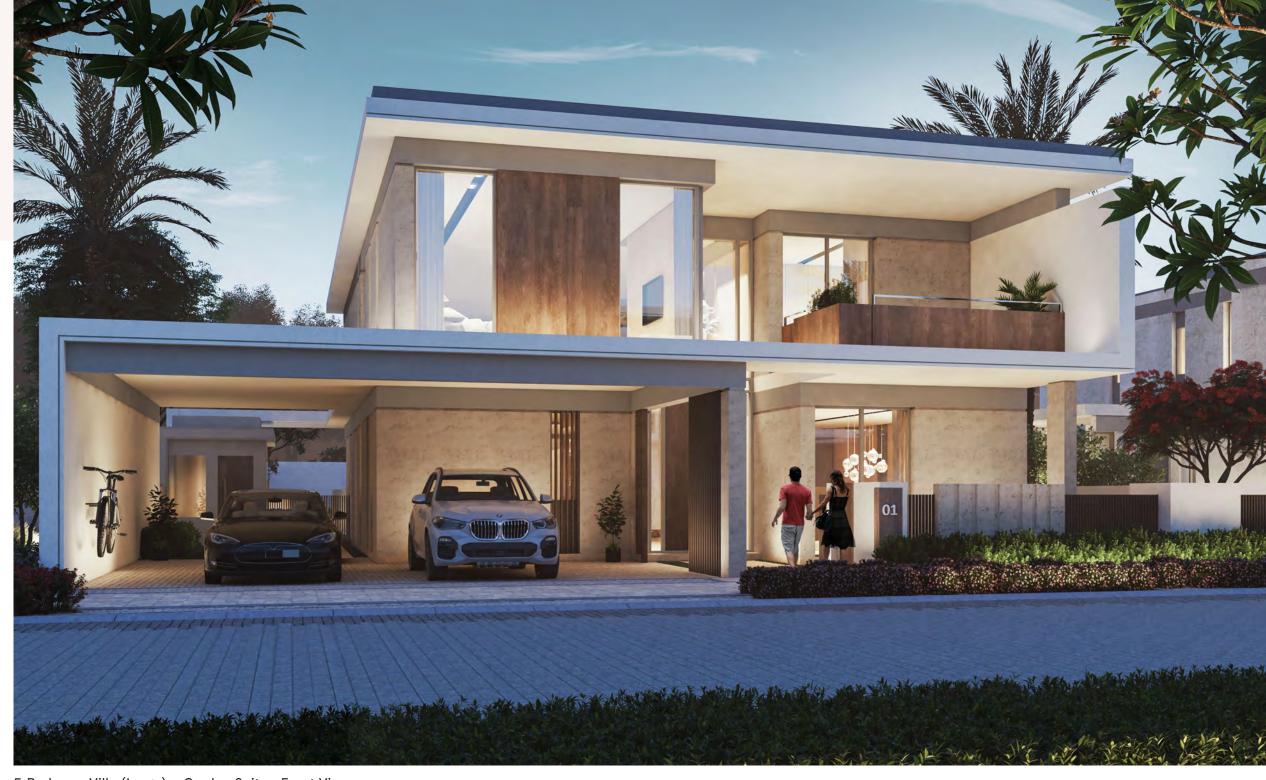

# The Expanse of Five

Modernity and elegance are celebrated in the five-bedroom villa. Its' expansive plot size means spacious living areas - large garden, room areas that are naturally lit with en-suite bathrooms, a stylish independent closed kitchen generous in dimensions, no shortage of storage and large walk in closet within the master bedroom. The arrangement of the family room is yours to choose.

5 Bedroom Villa (Large) + Garden Suite - Front View

## 5 Bedroom Villa (Large) + Garden Suite

Total Area Size 479 SQM 5,154 SQ.FT.

SPACE TO IMAGINE MORE
Select from 4 Garden Suite options
Creative

Creative Wellness Canvas

Culinary

GROUND FLOOR