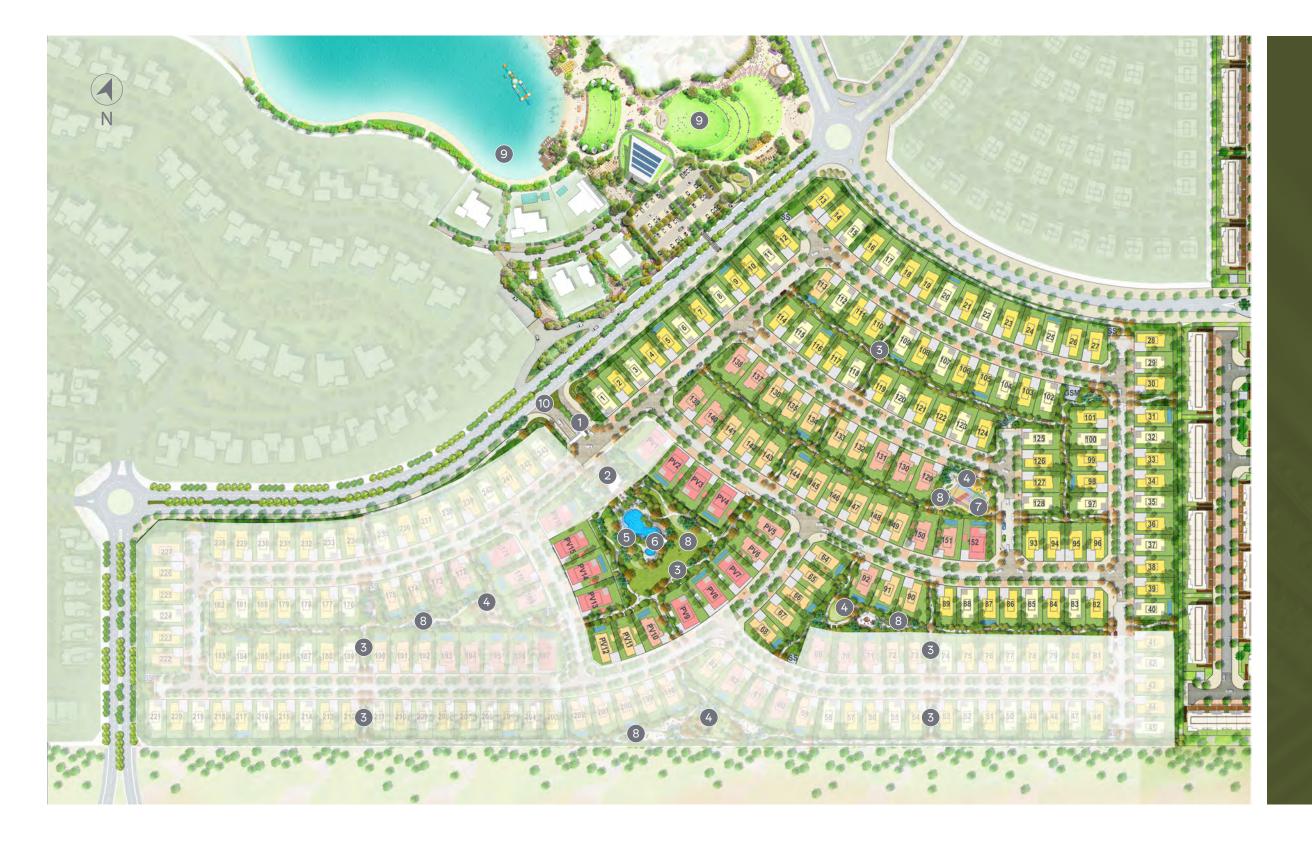

# Harmony Masterplan Release 1

- 1 Mail Gated Community
- 2 H Fitness Centre
- 3 **A** Cycling & Jogging Track
- Kids Play Areas
- 5 Adult Swimming Pools
- 6 Kids Swimming Pools
- 8 Parks & Green Open Space
- 10 Minute walk to International School & Community Centre