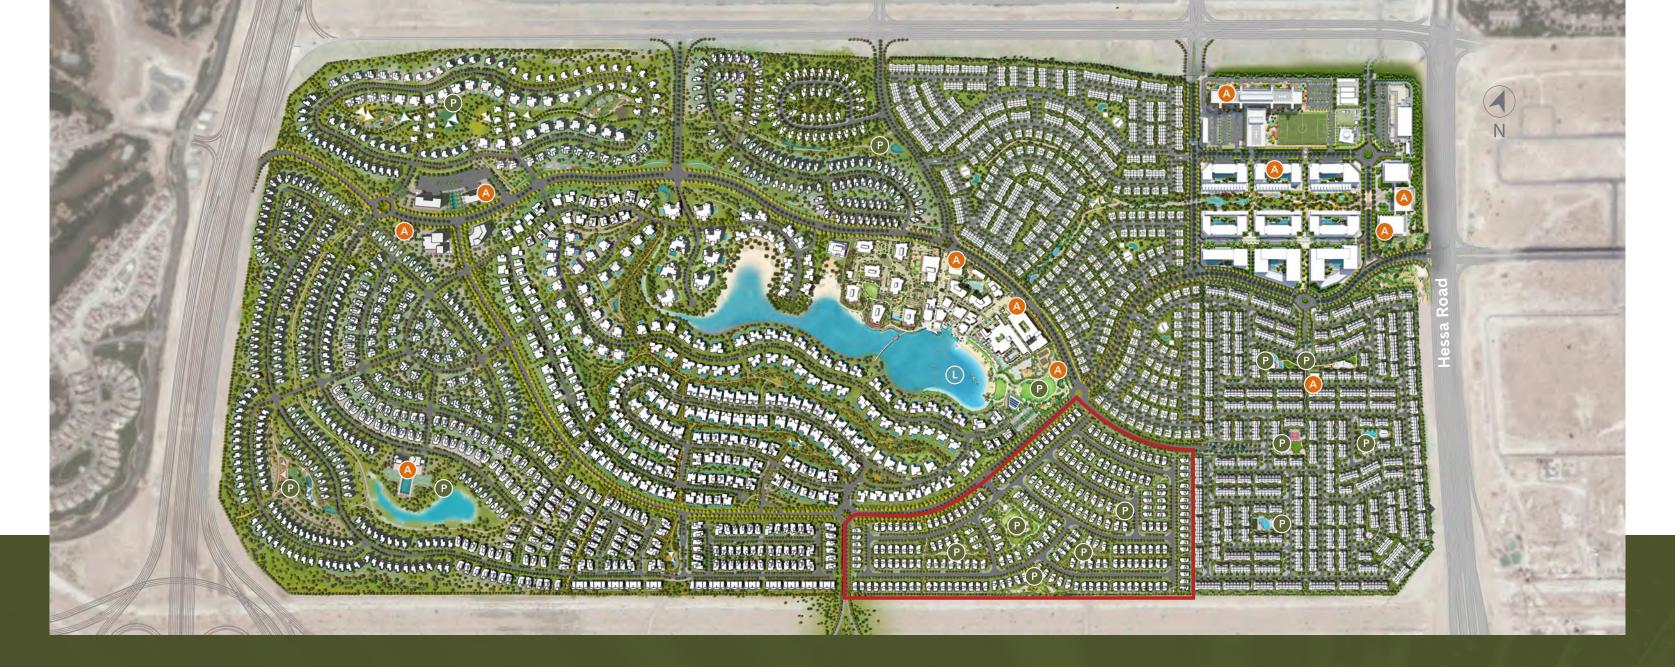

# Harmony Masterplan Release 1

- 1 Mail Gated Community
- 2 H Fitness Centre
- 3 **A** Cycling & Jogging Track
- Kids Play Areas
- 5 Adult Swimming Pools
- 6 Kids Swimming Pools
- 8 Parks & Green Open Space
- 10 Minute walk to International School & Community Centre