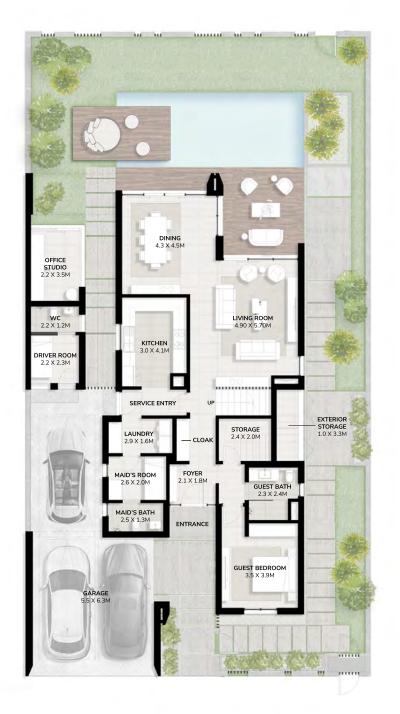

### 4 Bedroom Villa + Garden Suite

Total Area Size 364 SQM 3,915 SQ.FT.

SPACE TO IMAGINE MORE Select from 4 Garden Suite options

Creative Wellness Canvas

Culinary

**GROUND FLOOR** 

# Layout 1 Creative

Create more space for you, thanks to a suite containing a studio / office. Indulge in your favourite past time, from your own music to your own library. As well as space to grow, there are WC facilities and a driver's room.

#### Layout 2 Wellness

For those with a desire to have more space for yoga or to workout, the Wellness Suite layout offers gym / studio space plus kitchen - the perfect solution for your very own retreat.

## Layout 3 Canvas

The Canvas Suite is designed to provide extra space for relaxing and hosting guests, with a lounge / guest suite that includes bathroom facilities for extra privacy and convenience.

#### Layout 4 Culinary

The Culinary Suite is designed to provide more space to create the gourmet menu you have always desired or for more practical elements, such as additional staff living areas.

The additional Garden Suite brings with it a choice of four layouts to compliment the four and five bedroom villa lifestyle.