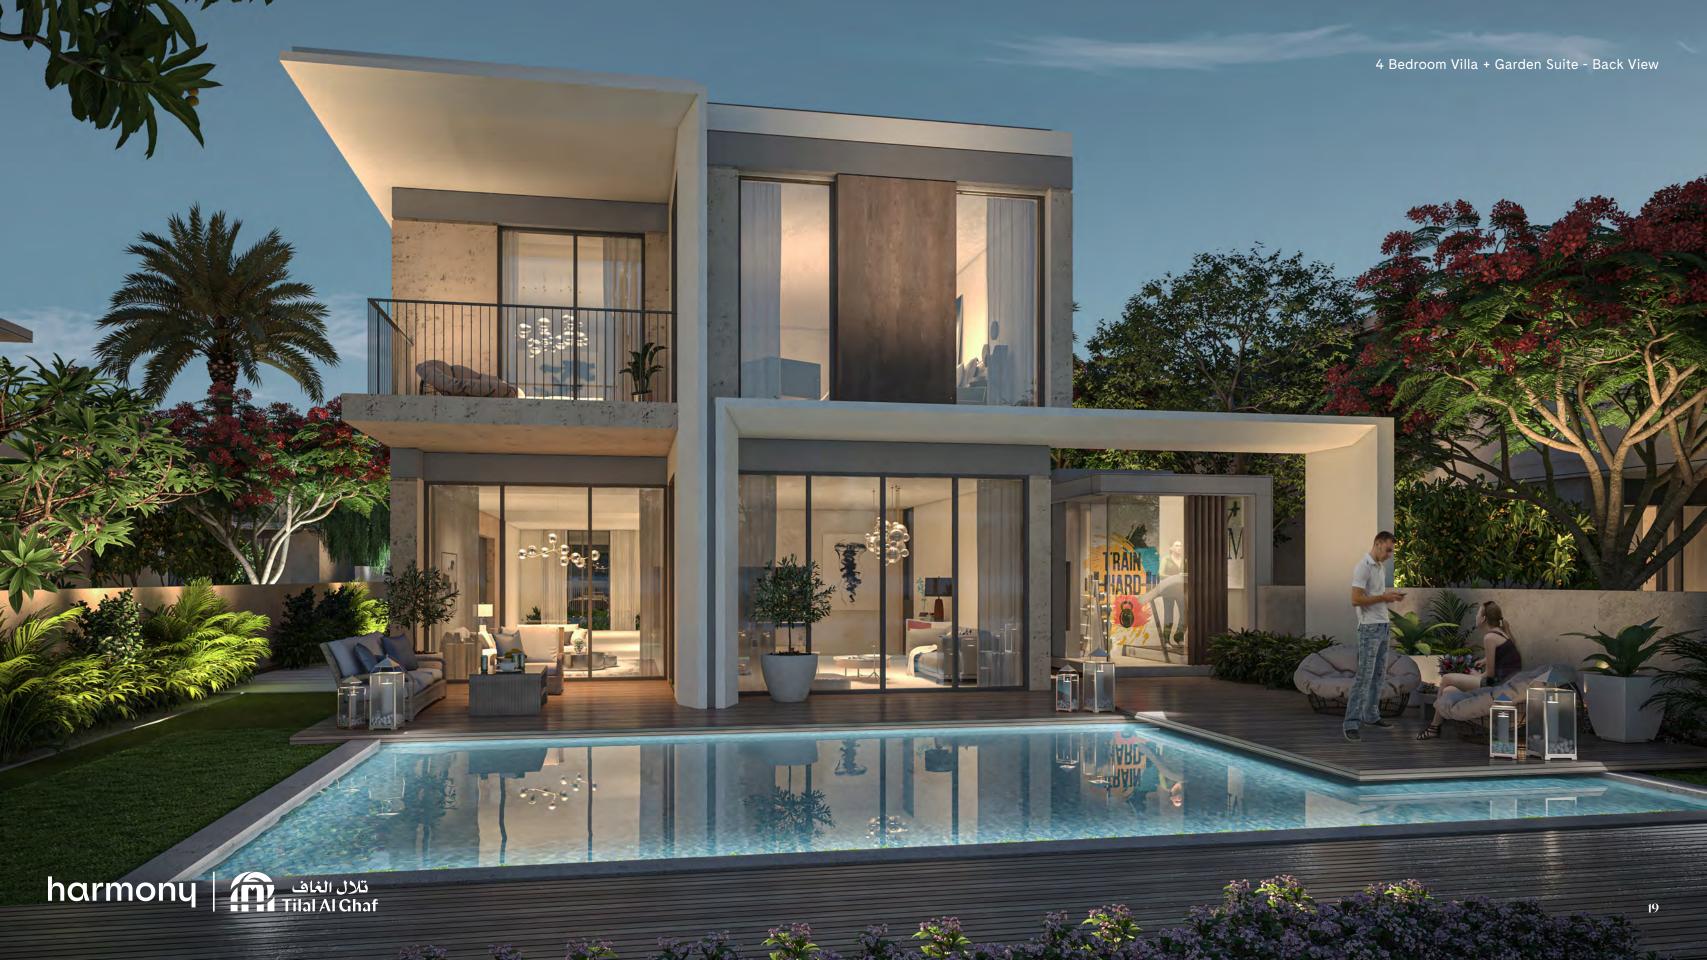

#### 4 Bedroom Villa + Garden Suite - Front View

# The Fluid Space of Four

Designed to make life flow, the four-bedroom villa has timeless architecture that creates the sense of fluid space. It's evident in the naturally illuminated interiors from large living areas that open to the sprawling garden, the walk-in closet in the master bedroom, spacious independent closed kitchen, en-suite bathrooms, generous storage across the villa and choice of family room arrangements.