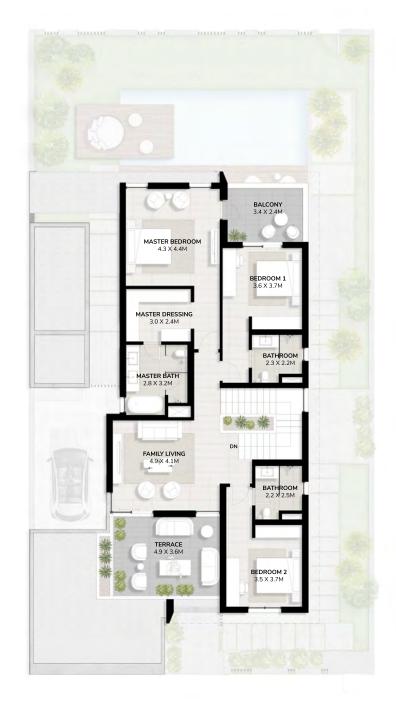

# The Fluid Space of Four

Designed to make life flow, the four-bedroom villa has timeless architecture that creates the sense of fluid space. It's evident in the naturally illuminated interiors from large living areas that open to the sprawling garden, the walk-in closet in the master bedroom, spacious independent closed kitchen, en-suite bathrooms, generous storage across the villa and choice of family room arrangements.

### 4 Bedroom Villa + Garden Suite

Total Area Size 364 SQM 3,915 SQ.FT.

SPACE TO IMAGINE MORE Select from 4 Garden Suite options

Creative Wellness Canvas

Culinary

**GROUND FLOOR** 