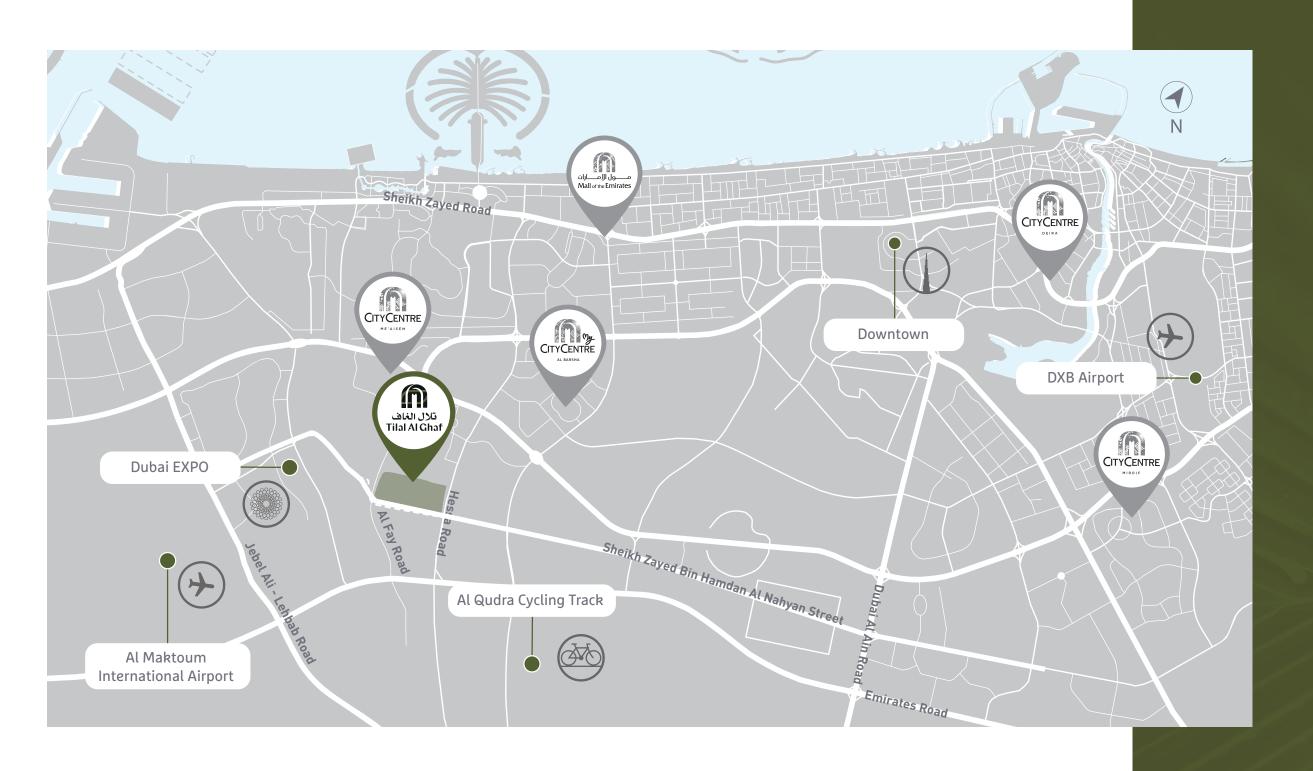

# At the Centre of it all

Life is great when you are far away from the crowds yet connected to everything that's essential.

Tilal Al Ghaf's central location will allow you easy access to the things most important to you.

- 29 Mins

  Dubai International Airport
- 25 Mins
  Al Maktoum International Airport
- 15 Mins
  Mall of the Emirates
- 20 Mins
  Downtown
- 40 Mins

  Al Qudra cycling track
- 17 Mins
  Expo 2020 Dubai