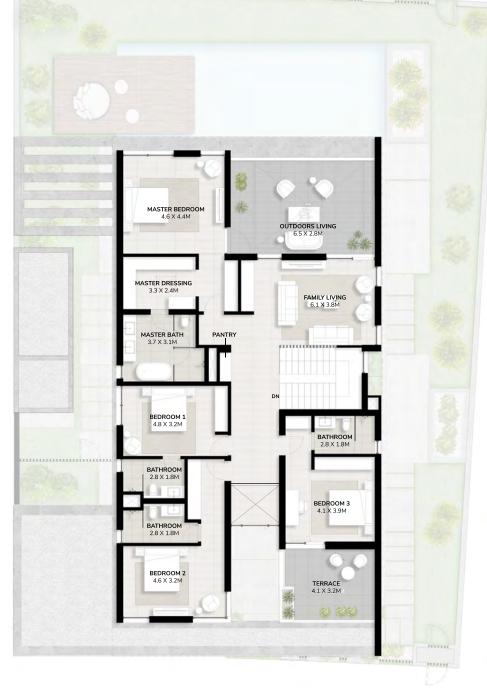

# The Expanse of Five

Modernity and elegance are celebrated in the five-bedroom villa. Its' expansive plot size means spacious living areas - large garden, room areas that are naturally lit with en-suite bathrooms, a stylish independent closed kitchen generous in dimensions, no shortage of storage and large walk in closet within the master bedroom. The arrangement of the family room is yours to choose.

## 5 Bedroom Villa (Large) + Garden Suite

Total Area Size 479 SQM 5,154 SQ.FT.

SPACE TO IMAGINE MORE
Select from 4 Garden Suite options
Creative

Creative Wellness Canvas

Culinary

GROUND FLOOR