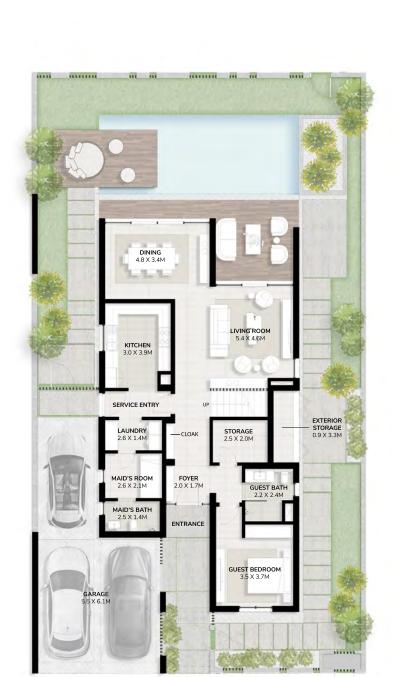

## 5 Bedroom Villa (Large) + Garden Suite

Total Area Size 479 SQM 5,154 SQ.FT.

SPACE TO IMAGINE MORE
Select from 4 Garden Suite options
Creative

Creative Wellness Canvas

Culinary

GROUND FLOOR

4 BEDROOM + GARDEN SUITE

5 BEDROOM + GARDEN SUITE

5 BEDROOM (LARGE) + GARDEN SUITE