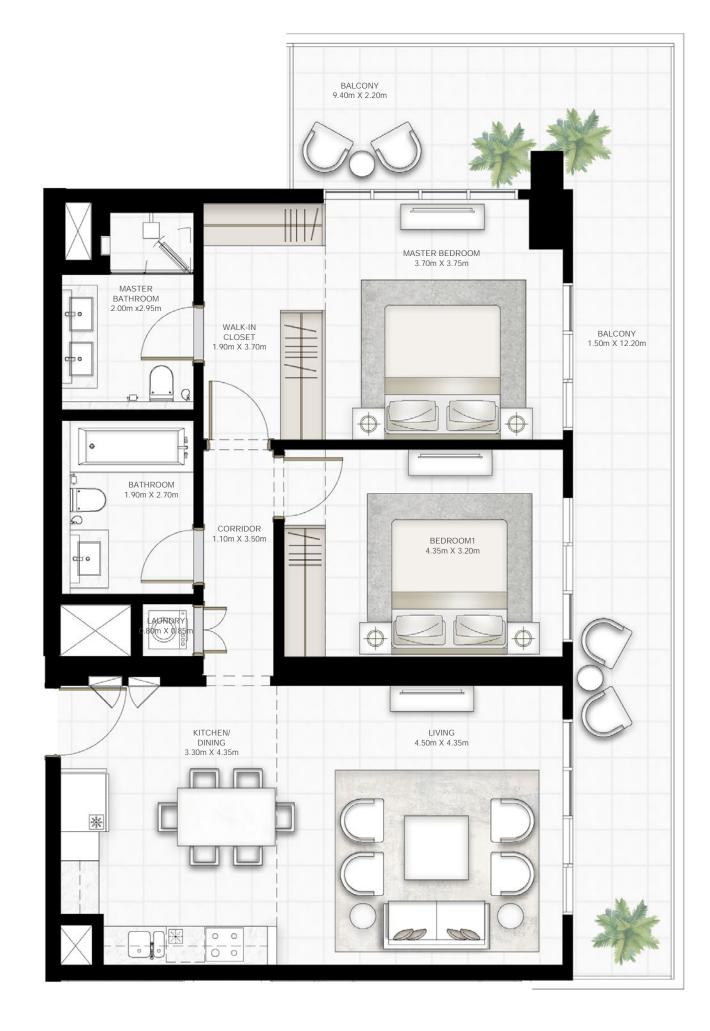

### 2 BEDROOM

UNIT 05 | LEVEL 02-17&19-26

| SUITE AREA   | 1020.20 SQ.FT. | 94.78 SQ.M.  |
|--------------|----------------|--------------|
| BALCONY AREA | 360.91 SQ.FT.  | 33.53 SQ.M.  |
| TOTAL AREA   | 1381.11 SQ.FT. | 128.31 SQ.M. |

KEY PLAN LEVEL 02-17

KEY PLAN LEVEL 19-25