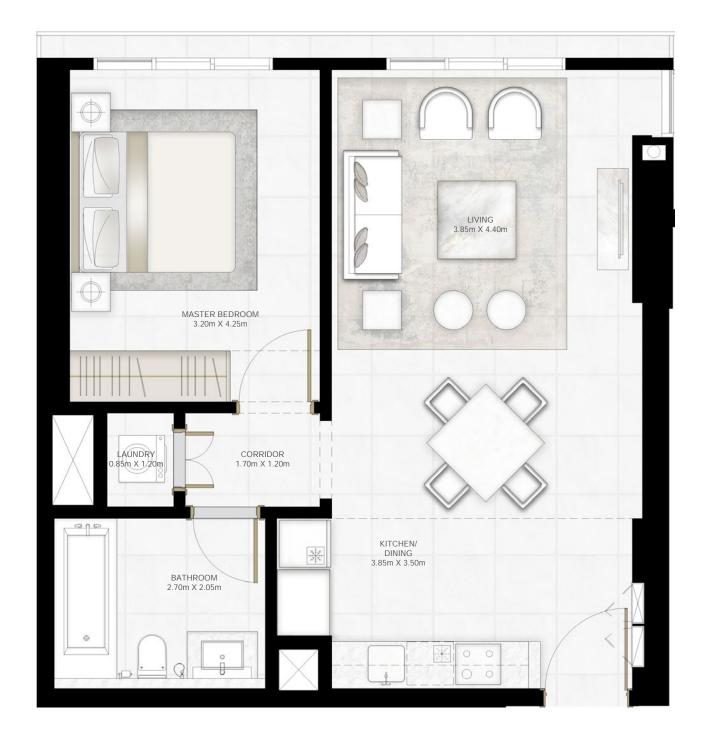

### I BEDROOM

UNIT 04 | LEVEL oi & PODIUM 01-05

| SUITE AREA   | 673.39 SQ.FT. | 62.56 SQ.M. |
|--------------|---------------|-------------|
| BALCONY AREA | 31.32 SQ.FT.  | 2.91 SQ.M.  |
| TOTAL AREA   | 704.71 SQ.FT. | 65.47 SQ.M. |

### I BEDROOM

UNIT 04 | LEVEL 02-17& 19-25

| SUITE AREA   | 675.44 SQ.FT. | 62.75 SQ.M. |  |
|--------------|---------------|-------------|--|
| BALCONY AREA | 122.92 SQ.FT. | 11.42 SQ.M. |  |
| TOTAL AREA   | 798.36 SQ.FT. | 74.17 SQ.M. |  |