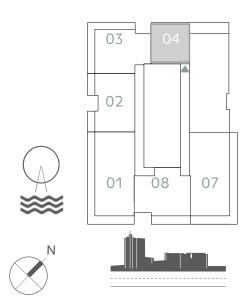

### I BEDROOM

UNIT 04 | LEVEL 02-17& 19-25

| SUITE AREA   | 675.44 SQ.FT. | 62.75 SQ.M. |  |
|--------------|---------------|-------------|--|
| BALCONY AREA | 122.92 SQ.FT. | 11.42 SQ.M. |  |
| TOTAL AREA   | 798.36 SQ.FT. | 74.17 SQ.M. |  |

#### KEY PLAN LEVEL 02-17

KEY PLAN LEVEL 19-25