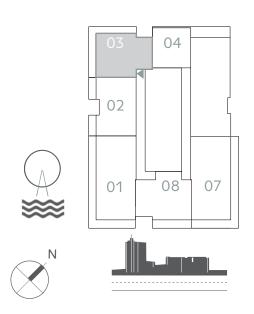

### 2 BEDROOM

UNIT 03 | LEVEL 01& PODIUM 01-05

| SUITE AREA   | 978.12 SQ.FT.  | 90.87 SQ.M.  |
|--------------|----------------|--------------|
| BALCONY AREA | 306.02 SQ.FT.  | 28.43 SQ.M.  |
| TOTAL AREA   | 1284.14 SQ.FT. | 119.30 SQ.M. |

KEY PLAN LEVEL PODIUM 01-05 KEY