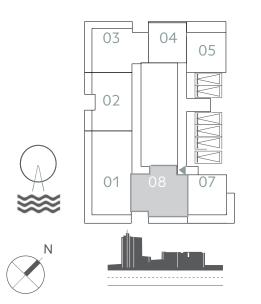

### 2 BEDROOM

UNIT 08 | LEVEL 01-17& PODIUM 01-05

| SUITE AREA   | 1077.79 SQ.FT. | 100.13 SQ.M. |
|--------------|----------------|--------------|
| BALCONY AREA | 138.53 SQ.FT.  | 12.87 SQ.M.  |
| TOTAL AREA   | 1216.32 SQ.FT. | 113.00 SQ.M. |

KEY PLAN LEVEL PODIUM 01-05

KEY PLAN LEVEL 01

KEY PLAN LEVEL 02-17