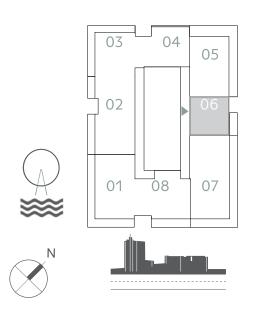

### 2 BEDROOM

UNIT 08 | LEVEL 01-17& PODIUM 01-05

| SUITE AREA   | 1077.79 SQ.FT. | 100.13 SQ.M. |
|--------------|----------------|--------------|
| BALCONY AREA | 138.53 SQ.FT.  | 12.87 SQ.M.  |
| TOTAL AREA   | 1216.32 SQ.FT. | 113.00 SQ.M. |

KEY PLAN LEVEL PODIUM 01-05

KEY PLAN LEVEL 01

KEY PLAN LEVEL 02-17