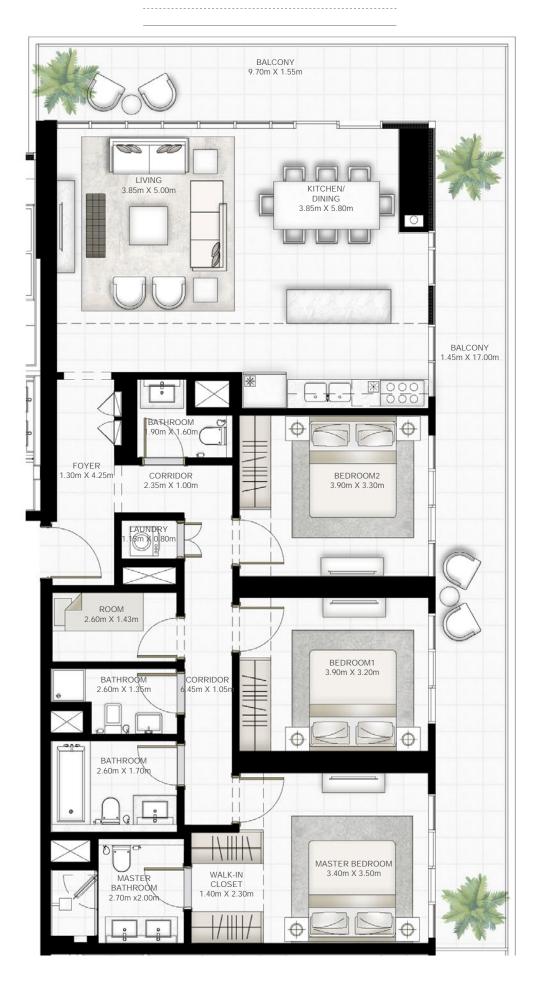

### 4 BEDROOM

UNIT 01 | LEVEL 19-26

| SUITE AREA   | 2192.18 SQ.FT. | 203.66 SQ.M. |
|--------------|----------------|--------------|
| BALCONY AREA | 535.50 SQ.FT.  | 49.75 SQ.M.  |
| TOTAL AREA   | 2727.68 SQ.FT. | 253.41 SQ.M. |

#### KEY PLAN LEVEL 19-25