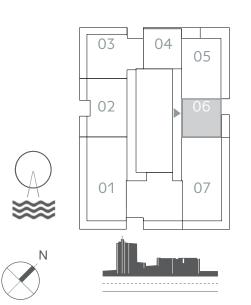

|
|--------------|---------------|-------------|
| BALCONY AREA | 186.75 SQ.FT. | 17.35 SQ.M. |
| TOTAL AREA   | 813.21 SQ.FT. | 75.55 SQ.M. |

#### KEY PLAN LEVEL PODIUM 01-05







# SUNRISE BAY

TOWERI

### 2 BEDROOM

UNIT 05 | LEVEL 02-17&19-26

| SUITE AREA   | 1020.20 SQ.FT. | 94.78 SQ.M.  |
|--------------|----------------|--------------|
| BALCONY AREA | 360.91 SQ.FT.  | 33.53 SQ.M.  |
| TOTAL AREA   | 1381.11 SQ.FT. | 128.31 SQ.M. |

KEY PLAN LEVEL 02-17



KEY PLAN LEVEL 19-25











# SUNRISE BAY

TOWERI

### I BEDROOM

UNIT 06 | LEVEL 02-17 & 19-26

|   | SUITE AREA   | 653.15 SQ.FT. | 60.68 SQ.M. |
|---|--------------|---------------|-------------|
|   | BALCONY AREA | 79.98 SQ.FT.  | 7.43 SQ.M.  |
| _ | TOTAL AREA   | 733.13 SQ.FT. | 68.11 SQ.M. |

KEY PLAN LEVEL 02-17



KEY PLAN LEVEL 19-25













# SUNRISE BAY

TOWERI

### IBEDROOM

UNIT 07 | LEVEL PODIUM 01-05

| SUITE AREA   | 665.75 SQ.FT. | 61.85 SQ.M. |
|--------------|---------------|-------------|
| BALCONY AREA | 238.64 SQ.FT. | 22.17 SQ.M. |
| TOTAL AREA   | 904.39 SQ.FT. | 84.02 SQ.M. |

#### KEY PLAN LEVEL PODIUM 01-05









# SUNRISE BAY

TOWERI

### 2 BEDROOM

UNIT 08 | LEVEL 01-17& PODIUM 01-05

| SUITE AREA   | 1077.79 SQ.FT. | 100.13 SQ.M. |
|--------------|----------------|--------------|
| BALCONY AREA | 138.53 SQ.FT.  | 12.87 SQ.M.  |
| TOTAL AREA   | 1216.32 SQ.FT. | 113.00 SQ.M. |

KEY PLAN LEVEL PODIUM 01-05

KEY PLAN LEVEL 01

KEY PLAN LEVEL 02-17