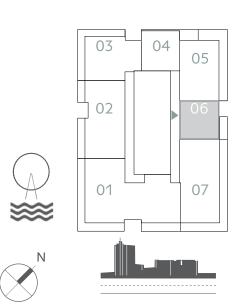

### 2 BEDROOM

UNIT 05 | LEVEL 02-17&19-26

| SUITE AREA   | 1020.20 SQ.FT. | 94.78 SQ.M.  |
|--------------|----------------|--------------|
| BALCONY AREA | 360.91 SQ.FT.  | 33.53 SQ.M.  |
| TOTAL AREA   | 1381.11 SQ.FT. | 128.31 SQ.M. |

KEY PLAN LEVEL 02-17

KEY PLAN LEVEL 19-25