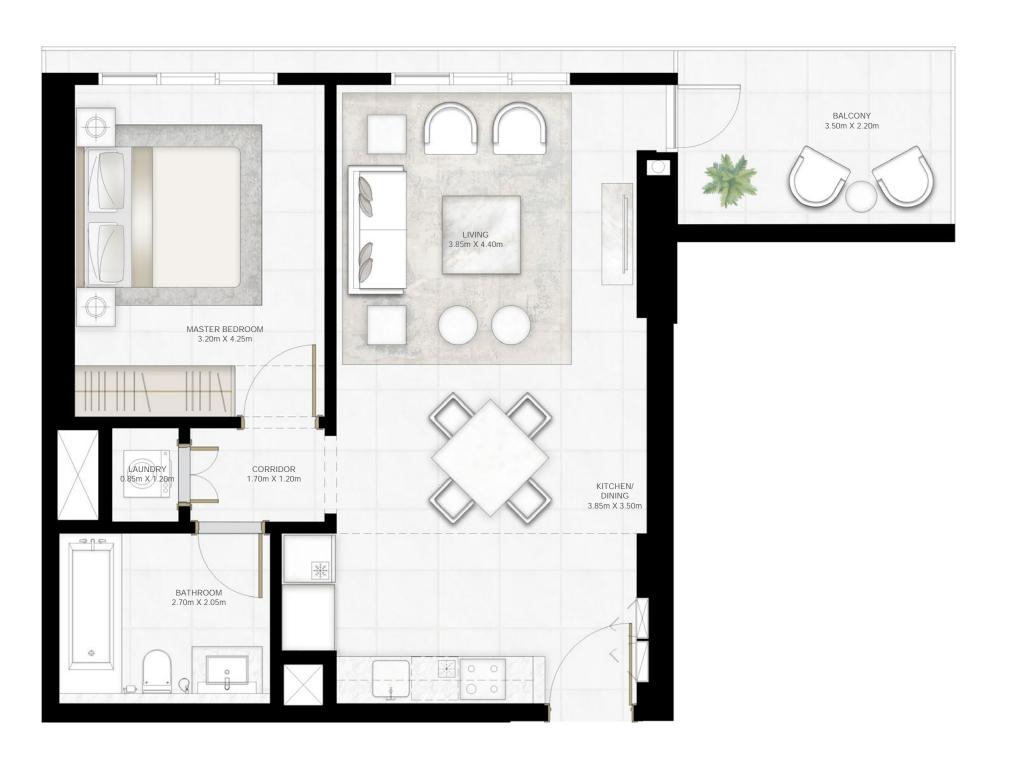

### I BEDROOM

UNIT 04 | LEVEL oi & PODIUM 01-05

| SUITE AREA   | 673.39 SQ.FT. | 62.56 SQ.M. |
|--------------|---------------|-------------|
| BALCONY AREA | 31.32 SQ.FT.  | 2.91 SQ.M.  |
| TOTAL AREA   | 704.71 SQ.FT. | 65.47 SQ.M. |

KEY PLAN LEVEL PODIUM 01-05