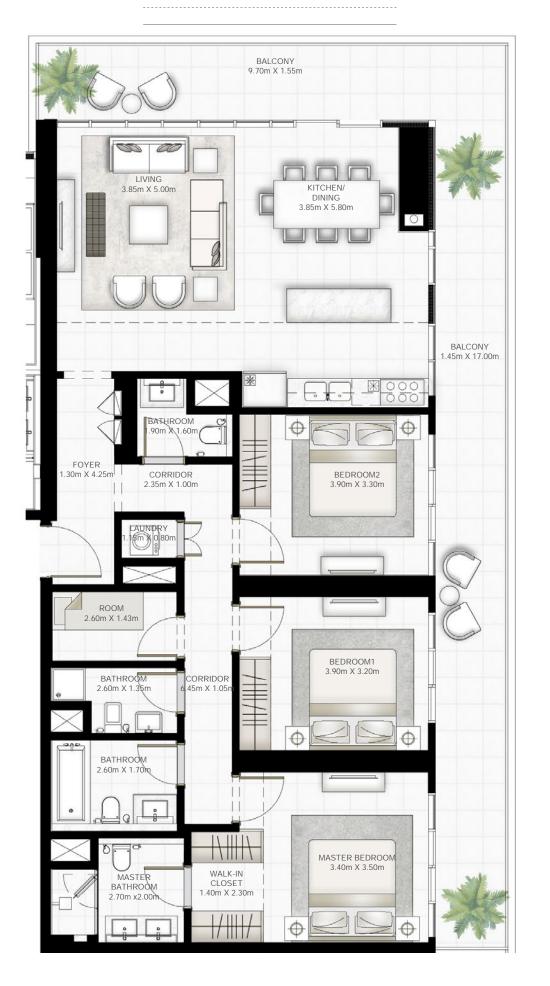

### 4 BEDROOM

UNIT 01 | LEVEL 19-26

| SUITE AREA   | 2192.18 SQ.FT. | 203.66 SQ.M. |
|--------------|----------------|--------------|
| BALCONY AREA | 535.50 SQ.FT.  | 49.75 SQ.M.  |
| TOTAL AREA   | 2727.68 SQ.FT. | 253.41 SQ.M. |

#### KEY PLAN LEVEL 19-25