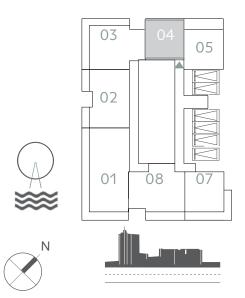

### I BEDROOM

UNIT 04 | LEVEL oi & PODIUM 01-05

| SUITE AREA   | 673.39 SQ.FT. | 62.56 SQ.M. |
|--------------|---------------|-------------|
| BALCONY AREA | 31.32 SQ.FT.  | 2.91 SQ.M.  |
| TOTAL AREA   | 704.71 SQ.FT. | 65.47 SQ.M. |

KEY PLAN LEVEL PODIUM 01-05