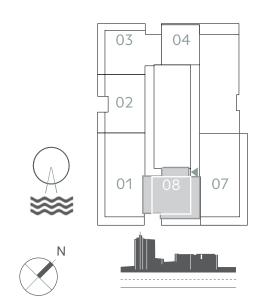

### 2 BEDROOM

UNIT 08 | LEVEL 01-17& PODIUM 01-05

| SUITE AREA   | 1077.79 SQ.FT. | 100.13 SQ.M. |
|--------------|----------------|--------------|
| BALCONY AREA | 138.53 SQ.FT.  | 12.87 SQ.M.  |
| TOTAL AREA   | 1216.32 SQ.FT. | 113.00 SQ.M. |

KEY PLAN LEVEL PODIUM 01-05

KEY PLAN LEVEL 01

KEY PLAN LEVEL 02-17