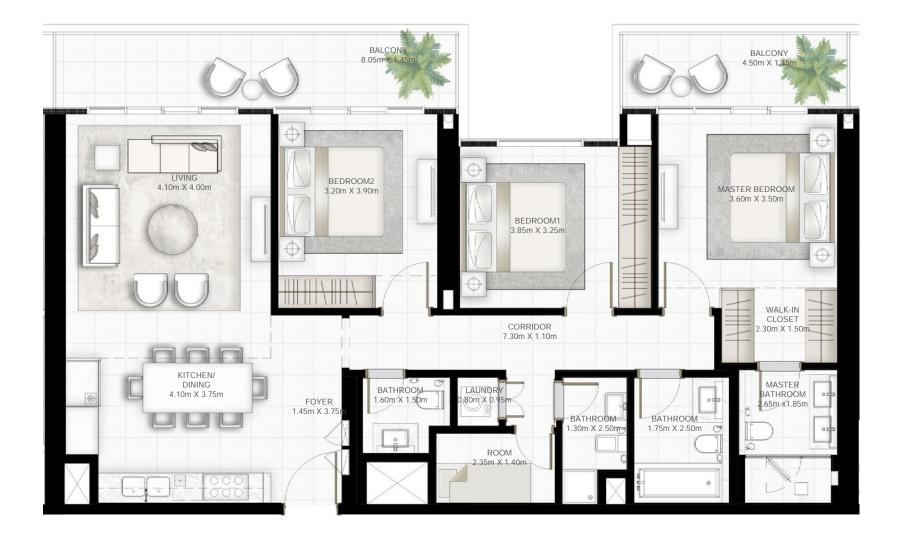

### 3 BEDROOM

#### UNIT 01 | LEVEL PODIUM 01-05

| SUITE AREA   | 1448.93 SQ.FT. | 134.61 SQ.M. |
|--------------|----------------|--------------|
| BALCONY AREA | 450.68 SQ.FT.  | 41.87 SQ.M.  |
| TOTAL AREA   | 1899.61 SQ.FT. | 176.48 SQ.M. |

#### KEY PLAN LEVEL PODIUM 01-05