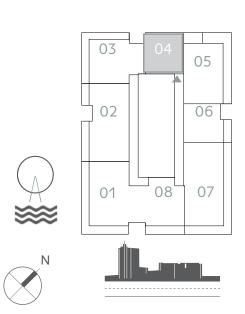

### I BEDROOM

UNIT 04 | LEVEL oi & PODIUM 01-05

| SUITE AREA   | 673.39 SQ.FT. | 62.56 SQ.M. |
|--------------|---------------|-------------|
| BALCONY AREA | 31.32 SQ.FT.  | 2.91 SQ.M.  |
| TOTAL AREA   | 704.71 SQ.FT. | 65.47 SQ.M. |

KEY PLAN LEVEL PODIUM 01-05