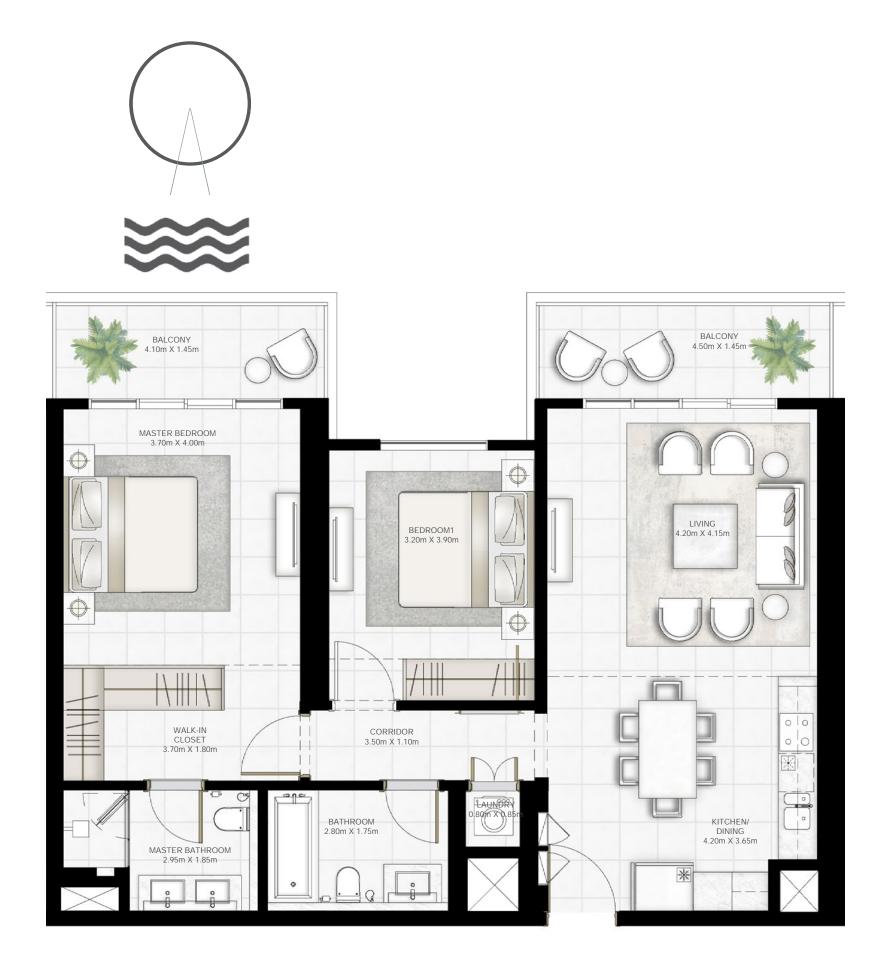

### 2 BEDROOM

UNIT 02 | LEVEL 01-17& PODIUM 01-05

| SUITE AREA   | 997.92 SQ.FT.  | 92.71 SQ.M.  |
|--------------|----------------|--------------|
| BALCONY AREA | 144.34 SQ.FT.  | 13.41 SQ.M.  |
| TOTAL AREA   | 1142.26 SQ.FT. | 106.12 SQ.M. |

KEY PLAN LEVEL PODIUM 01-05

KEY PLAN LEVEL 01

KEY PLAN LEVEL 02-17