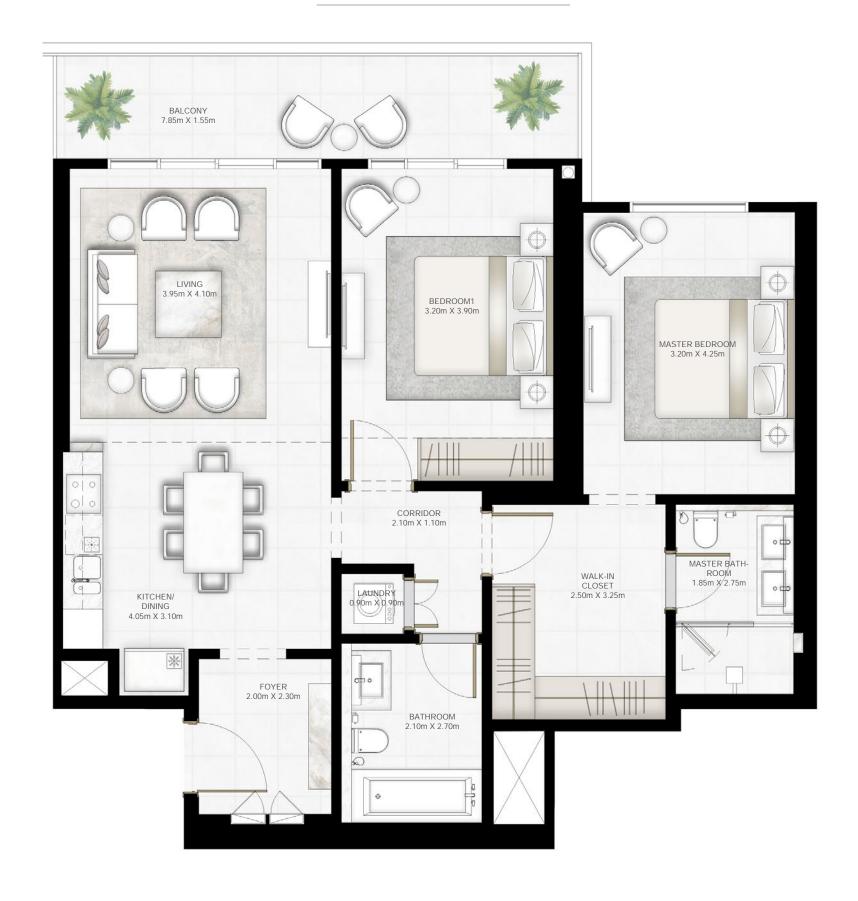

### 2 BEDROOM

UNIT 02 | LEVEL 01-17& PODIUM 01-05

| SUITE AREA   | 997.92 SQ.FT.  | 92.71 SQ.M.  |
|--------------|----------------|--------------|
| BALCONY AREA | 144.34 SQ.FT.  | 13.41 SQ.M.  |
| TOTAL AREA   | 1142.26 SQ.FT. | 106.12 SQ.M. |

KEY PLAN LEVEL PODIUM 01-05

KEY PLAN LEVEL 01

KEY PLAN LEVEL 02-17