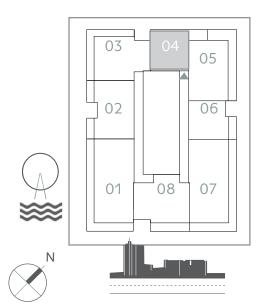

### I BEDROOM

UNIT 04 | LEVEL 02-17& 19-25

| SUITE AREA   | 675.44 SQ.FT. | 62.75 SQ.M. |  |
|--------------|---------------|-------------|--|
| BALCONY AREA | 122.92 SQ.FT. | 11.42 SQ.M. |  |
| TOTAL AREA   | 798.36 SQ.FT. | 74.17 SQ.M. |  |

#### KEY PLAN LEVEL 02-17

KEY PLAN LEVEL 19-25