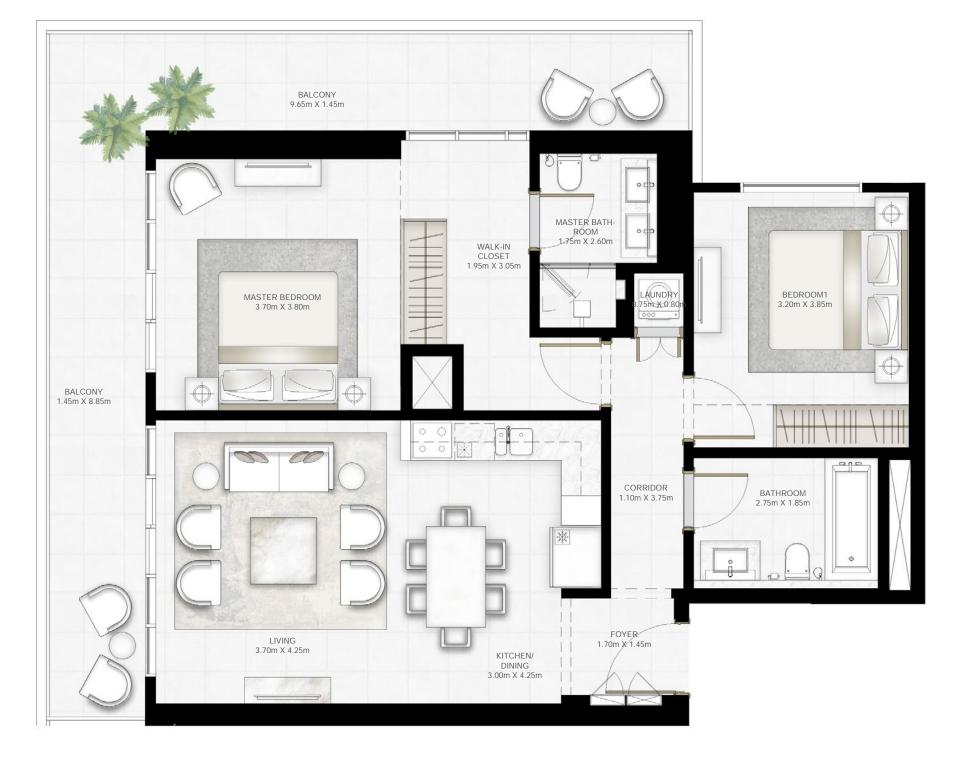

### 2 BEDROOM

UNIT 03 | LEVEL 01& PODIUM 01-05

| SUITE AREA   | 978.12 SQ.FT.  | 90.87 SQ.M.  |
|--------------|----------------|--------------|
| BALCONY AREA | 306.02 SQ.FT.  | 28.43 SQ.M.  |
| TOTAL AREA   | 1284.14 SQ.FT. | 119.30 SQ.M. |