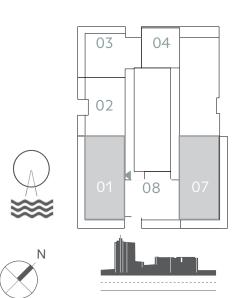

#### UNIT OI | LEVEL oI-17

| SUITE AREA   | 1448.93 SQ.FT. | 134.61 SQ.M. |
|--------------|----------------|--------------|
| BALCONY AREA | 460.37 SQ.FT.  | 42.77 SQ.M.  |
| TOTAL AREA   | 1909.30 SQ.FT. | 177.38 SQ.M. |

#### UNIT 07 | LEVEL 01-17

| SUITE AREA   | 1450.11 SQ.FT. | 134.72 SQ.M. |
|--------------|----------------|--------------|
| BALCONY AREA | 471.78 SQ.FT.  | 43.83 SQ.M.  |
| TOTAL AREA   | 1921.89 SQ.FT. | 178.55 SQ.M. |