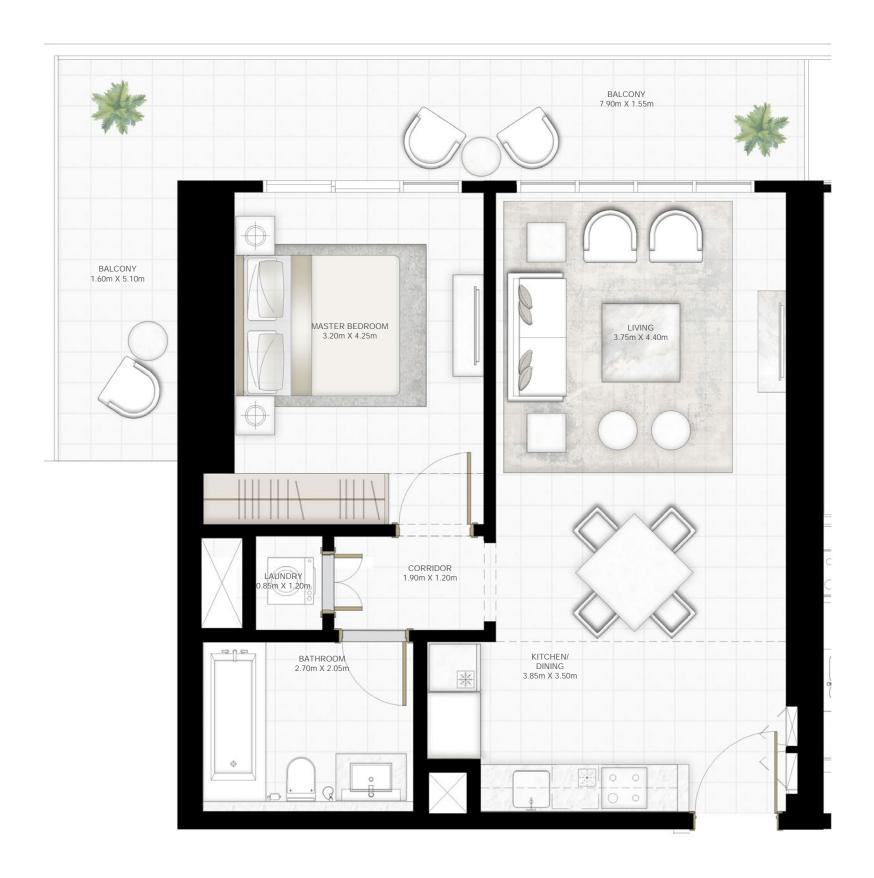

# SUNRISE BAY

TOWERI

### 2 BEDROOM

UNIT 08 | LEVEL 01-17& PODIUM 01-05

| SUITE AREA   | 1077.79 SQ.FT. | 100.13 SQ.M. |
|--------------|----------------|--------------|
| BALCONY AREA | 138.53 SQ.FT.  | 12.87 SQ.M.  |
| TOTAL AREA   | 1216.32 SQ.FT. | 113.00 SQ.M. |