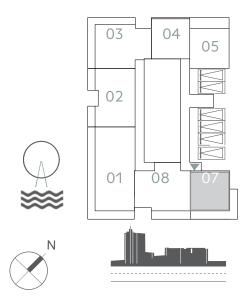

------|--------------|
| BALCONY AREA | 360.91 SQ.FT.  | 33.53 SQ.M.  |
| TOTAL AREA   | 1381.11 SQ.FT. | 128.31 SQ.M. |

KEY PLAN LEVEL 02-17



KEY PLAN LEVEL 19-25











# SUNRISE BAY

TOWERI

### I BEDROOM

UNIT 06 | LEVEL 02-17 & 19-26

|   | SUITE AREA   | 653.15 SQ.FT. | 60.68 SQ.M. |
|---|--------------|---------------|-------------|
|   | BALCONY AREA | 79.98 SQ.FT.  | 7.43 SQ.M.  |
| _ | TOTAL AREA   | 733.13 SQ.FT. | 68.11 SQ.M. |

KEY PLAN LEVEL 02-17



KEY PLAN LEVEL 19-25













# SUNRISE BAY

TOWERI

### IBEDROOM

UNIT 07 | LEVEL PODIUM 01-05

| SUITE AREA   | 665.75 SQ.FT. | 61.85 SQ.M. |
|--------------|---------------|-------------|
| BALCONY AREA | 238.64 SQ.FT. | 22.17 SQ.M. |
| TOTAL AREA   | 904.39 SQ.FT. | 84.02 SQ.M. |

#### KEY PLAN LEVEL PODIUM 01-05









# SUNRISE BAY

TOWERI

### 2 BEDROOM

UNIT 08 | LEVEL 01-17& PODIUM 01-05

| SUITE AREA   | 1077.79 SQ.FT. | 100.13 SQ.M. |
|--------------|----------------|--------------|
| BALCONY AREA | 138.53 SQ.FT.  | 12.87 SQ.M.  |
| TOTAL AREA   | 1216.32 SQ.FT. | 113.00 SQ.M. |

KEY PLAN LEVEL PODIUM 01-05

KEY PLAN LEVEL 01

KEY PLAN LEVEL 02-17