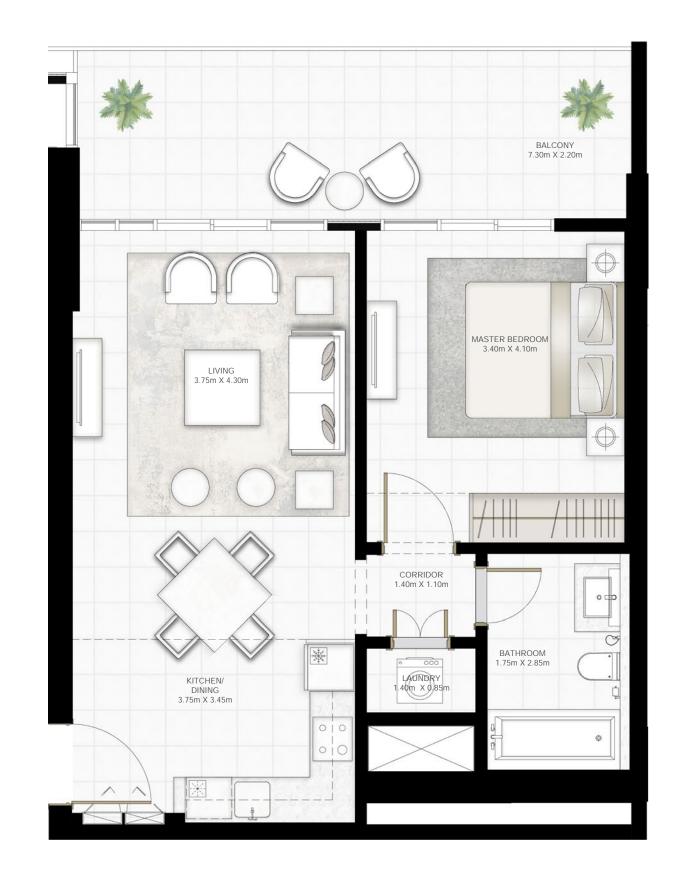

### I BEDROOM

UNIT 05 | LEVEL PODIUM 01-05

| SUITE AREA   | 626.46 SQ.FT. | 58.20 SQ.M. |
|--------------|---------------|-------------|
| BALCONY AREA | 186.75 SQ.FT. | 17.35 SQ.M. |
| TOTAL AREA   | 813.21 SQ.FT. | 75.55 SQ.M. |

#### KEY PLAN LEVEL PODIUM 01-05