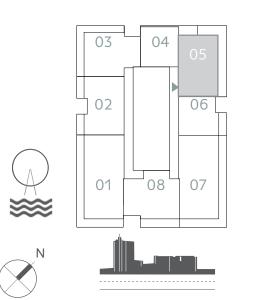

### I BEDROOM

UNIT 05 | LEVEL PODIUM 01-05

| SUITE AREA   | 626.46 SQ.FT. | 58.20 SQ.M. |
|--------------|---------------|-------------|
| BALCONY AREA | 186.75 SQ.FT. | 17.35 SQ.M. |
| TOTAL AREA   | 813.21 SQ.FT. | 75.55 SQ.M. |

#### KEY PLAN LEVEL PODIUM 01-05