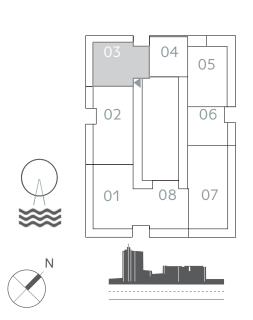

### 2 BEDROOM

UNIT 03 | LEVEL 01& PODIUM 01-05

| SUITE AREA   | 978.12 SQ.FT.  | 90.87 SQ.M.  |
|--------------|----------------|--------------|
| BALCONY AREA | 306.02 SQ.FT.  | 28.43 SQ.M.  |
| TOTAL AREA   | 1284.14 SQ.FT. | 119.30 SQ.M. |

KEY PLAN LEVEL PODIUM 01-05 KEY