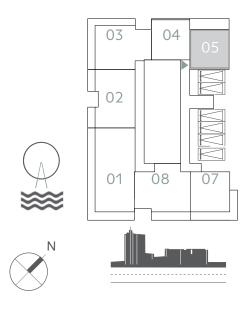

### I BEDROOM

UNIT 05 | LEVEL PODIUM 01-05

| SUITE AREA   | 626.46 SQ.FT. | 58.20 SQ.M. |
|--------------|---------------|-------------|
| BALCONY AREA | 186.75 SQ.FT. | 17.35 SQ.M. |
| TOTAL AREA   | 813.21 SQ.FT. | 75.55 SQ.M. |

#### KEY PLAN LEVEL PODIUM 01-05