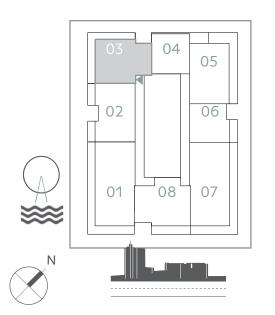

### 2 BEDROOM

UNIT 03 | LEVEL 01& PODIUM 01-05

| SUITE AREA   | 978.12 SQ.FT.  | 90.87 SQ.M.  |
|--------------|----------------|--------------|
| BALCONY AREA | 306.02 SQ.FT.  | 28.43 SQ.M.  |
| TOTAL AREA   | 1284.14 SQ.FT. | 119.30 SQ.M. |

KEY PLAN LEVEL PODIUM 01-05 KEY