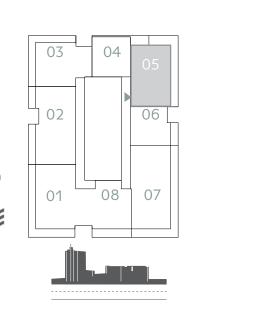

### 2 BEDROOM

UNIT 05 | LEVEL 02-17&19-26

| SUITE AREA   | 1020.20 SQ.FT. | 94.78 SQ.M.  |
|--------------|----------------|--------------|
| BALCONY AREA | 360.91 SQ.FT.  | 33.53 SQ.M.  |
| TOTAL AREA   | 1381.11 SQ.FT. | 128.31 SQ.M. |

KEY PLAN LEVEL 02-17

KEY PLAN LEVEL 19-25