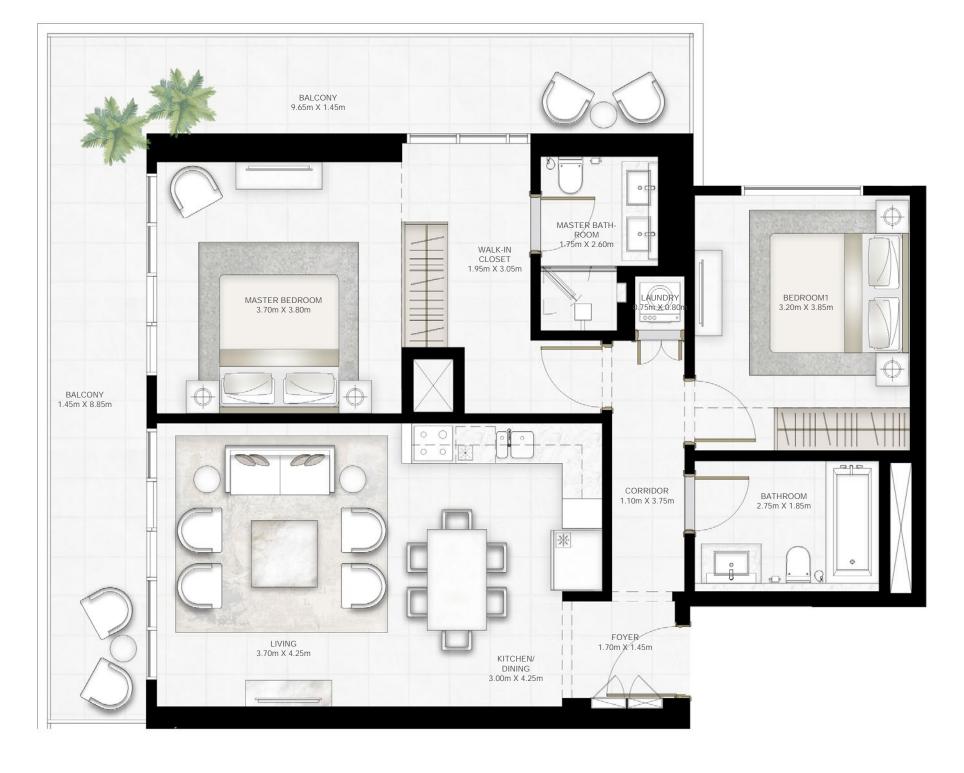

### 2 BEDROOM

UNIT 03 | LEVEL 01& PODIUM 01-05

| SUITE AREA   | 978.12 SQ.FT.  | 90.87 SQ.M.  |
|--------------|----------------|--------------|
| BALCONY AREA | 306.02 SQ.FT.  | 28.43 SQ.M.  |
| TOTAL AREA   | 1284.14 SQ.FT. | 119.30 SQ.M. |