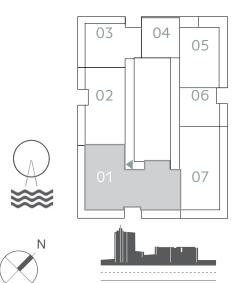

#### KEY PLAN LEVEL 19-25

#### UNIT 01 | LEVEL PODIUM 01-05

| SUITE AREA   | 1448.93 SQ.FT. | 134.61 SQ.M. |
|--------------|----------------|--------------|
| BALCONY AREA | 450.68 SQ.FT.  | 41.87 SQ.M.  |
| TOTAL AREA   | 1899.61 SQ.FT. | 176.48 SQ.M. |

#### KEY PLAN LEVEL PODIUM 01-05