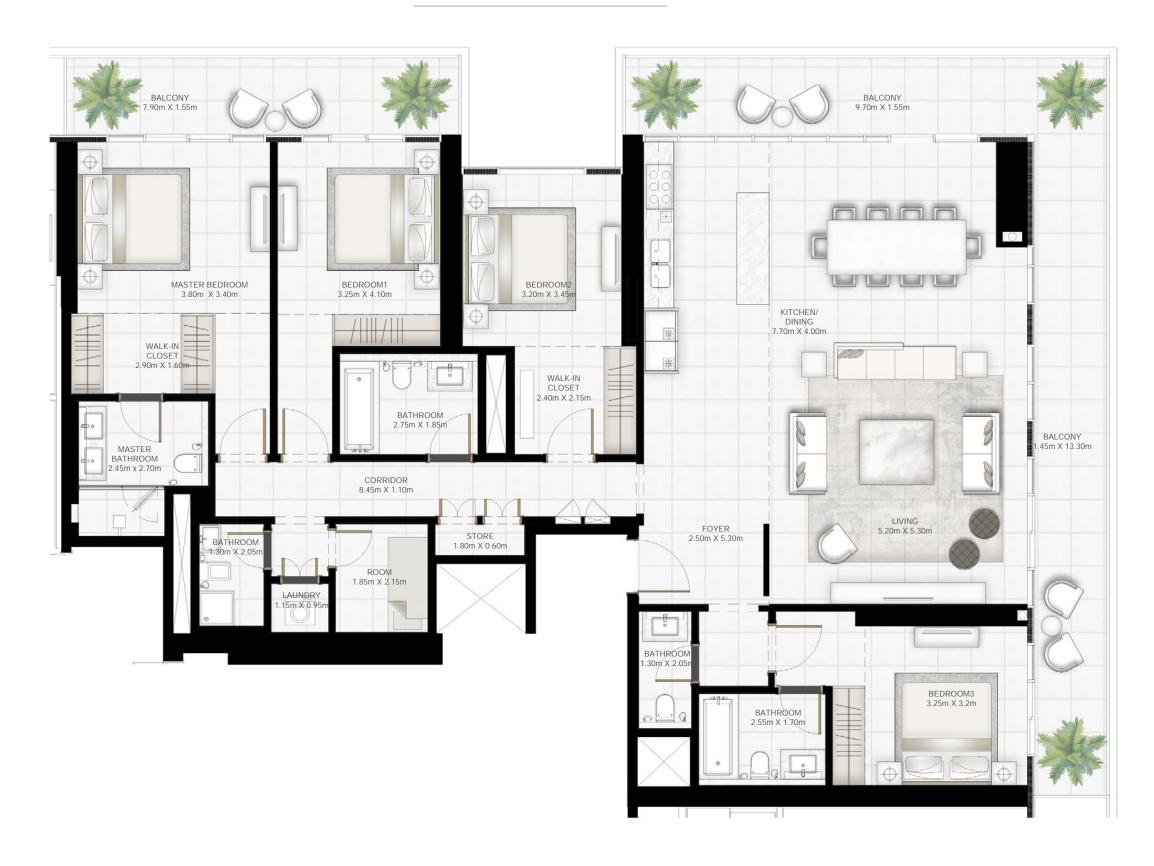

#### UNIT 01 | LEVEL PODIUM 01-05

| SUITE AREA   | 1448.93 SQ.FT. | 134.61 SQ.M. |
|--------------|----------------|--------------|
| BALCONY AREA | 450.68 SQ.FT.  | 41.87 SQ.M.  |
| TOTAL AREA   | 1899.61 SQ.FT. | 176.48 SQ.M. |

#### KEY PLAN LEVEL PODIUM 01-05