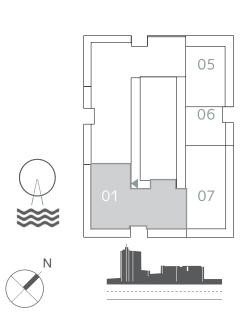

#### UNIT OI | LEVEL oI-17

| SUITE AREA   | 1448.93 SQ.FT. | 134.61 SQ.M. |
|--------------|----------------|--------------|
| BALCONY AREA | 460.37 SQ.FT.  | 42.77 SQ.M.  |
| TOTAL AREA   | 1909.30 SQ.FT. | 177.38 SQ.M. |

#### UNIT 07 | LEVEL 01-17

| SUITE AREA   | 1450.11 SQ.FT. | 134.72 SQ.M. |
|--------------|----------------|--------------|
| BALCONY AREA | 471.78 SQ.FT.  | 43.83 SQ.M.  |
| TOTAL AREA   | 1921.89 SQ.FT. | 178.55 SQ.M. |

#### KEY PLAN LEVEL 19-25