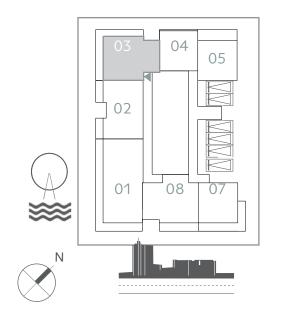

### 2 BEDROOM

UNIT 03 | LEVEL 01& PODIUM 01-05

| SUITE AREA   | 978.12 SQ.FT.  | 90.87 SQ.M.  |
|--------------|----------------|--------------|
| BALCONY AREA | 306.02 SQ.FT.  | 28.43 SQ.M.  |
| TOTAL AREA   | 1284.14 SQ.FT. | 119.30 SQ.M. |

KEY PLAN LEVEL PODIUM 01-05 KEY