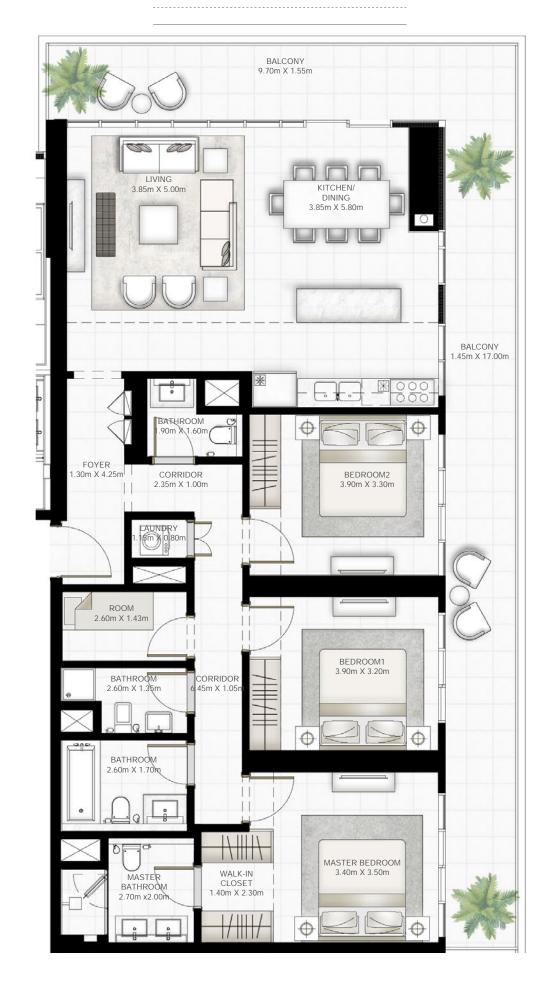

### 4 BEDROOM

UNIT 01 | LEVEL 19-26

| SUITE AREA   | 2192.18 SQ.FT. | 203.66 SQ.M. |
|--------------|----------------|--------------|
| BALCONY AREA | 535.50 SQ.FT.  | 49.75 SQ.M.  |
| TOTAL AREA   | 2727.68 SQ.FT. | 253.41 SQ.M. |