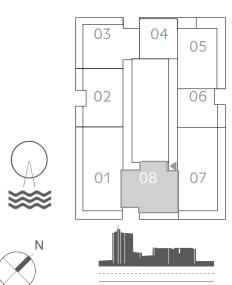

### 2 BEDROOM

UNIT 08 | LEVEL 01-17& PODIUM 01-05

| SUITE AREA   | 1077.79 SQ.FT. | 100.13 SQ.M. |
|--------------|----------------|--------------|
| BALCONY AREA | 138.53 SQ.FT.  | 12.87 SQ.M.  |
| TOTAL AREA   | 1216.32 SQ.FT. | 113.00 SQ.M. |

KEY PLAN LEVEL PODIUM 01-05

KEY PLAN LEVEL 01

KEY PLAN LEVEL 02-17