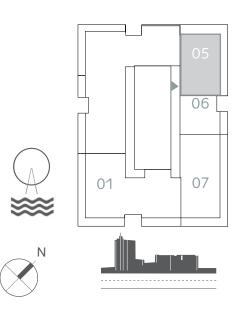

### IBEDROOM

UNIT 07 | LEVEL PODIUM 01-05

| SUITE AREA   | 665.75 SQ.FT. | 61.85 SQ.M. |
|--------------|---------------|-------------|
| BALCONY AREA | 238.64 SQ.FT. | 22.17 SQ.M. |
| TOTAL AREA   | 904.39 SQ.FT. | 84.02 SQ.M. |

#### KEY PLAN LEVEL PODIUM 01-05