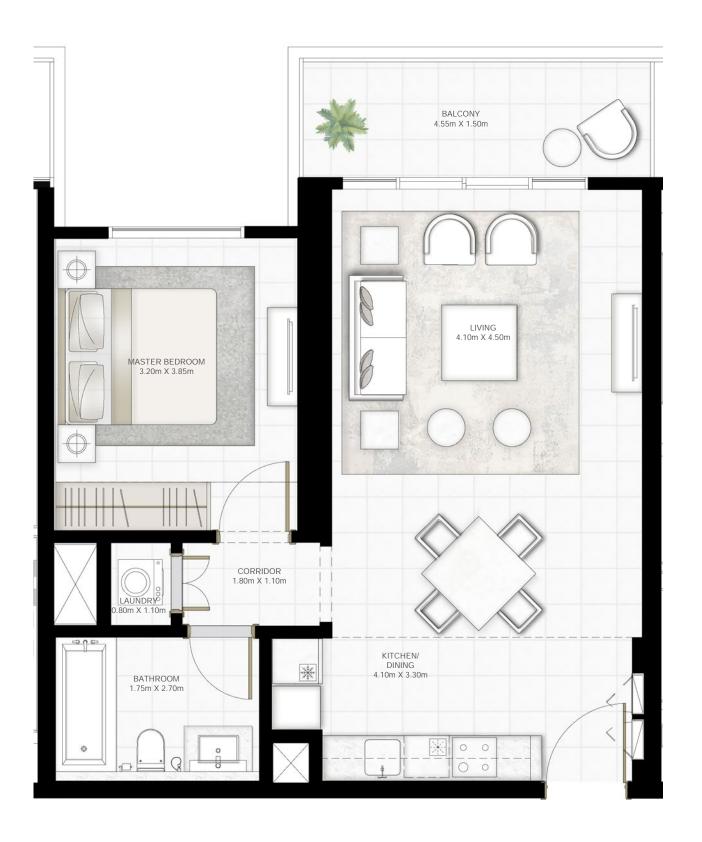

### IBEDROOM

UNIT 07 | LEVEL PODIUM 01-05

| SUITE AREA   | 665.75 SQ.FT. | 61.85 SQ.M. |
|--------------|---------------|-------------|
| BALCONY AREA | 238.64 SQ.FT. | 22.17 SQ.M. |
| TOTAL AREA   | 904.39 SQ.FT. | 84.02 SQ.M. |