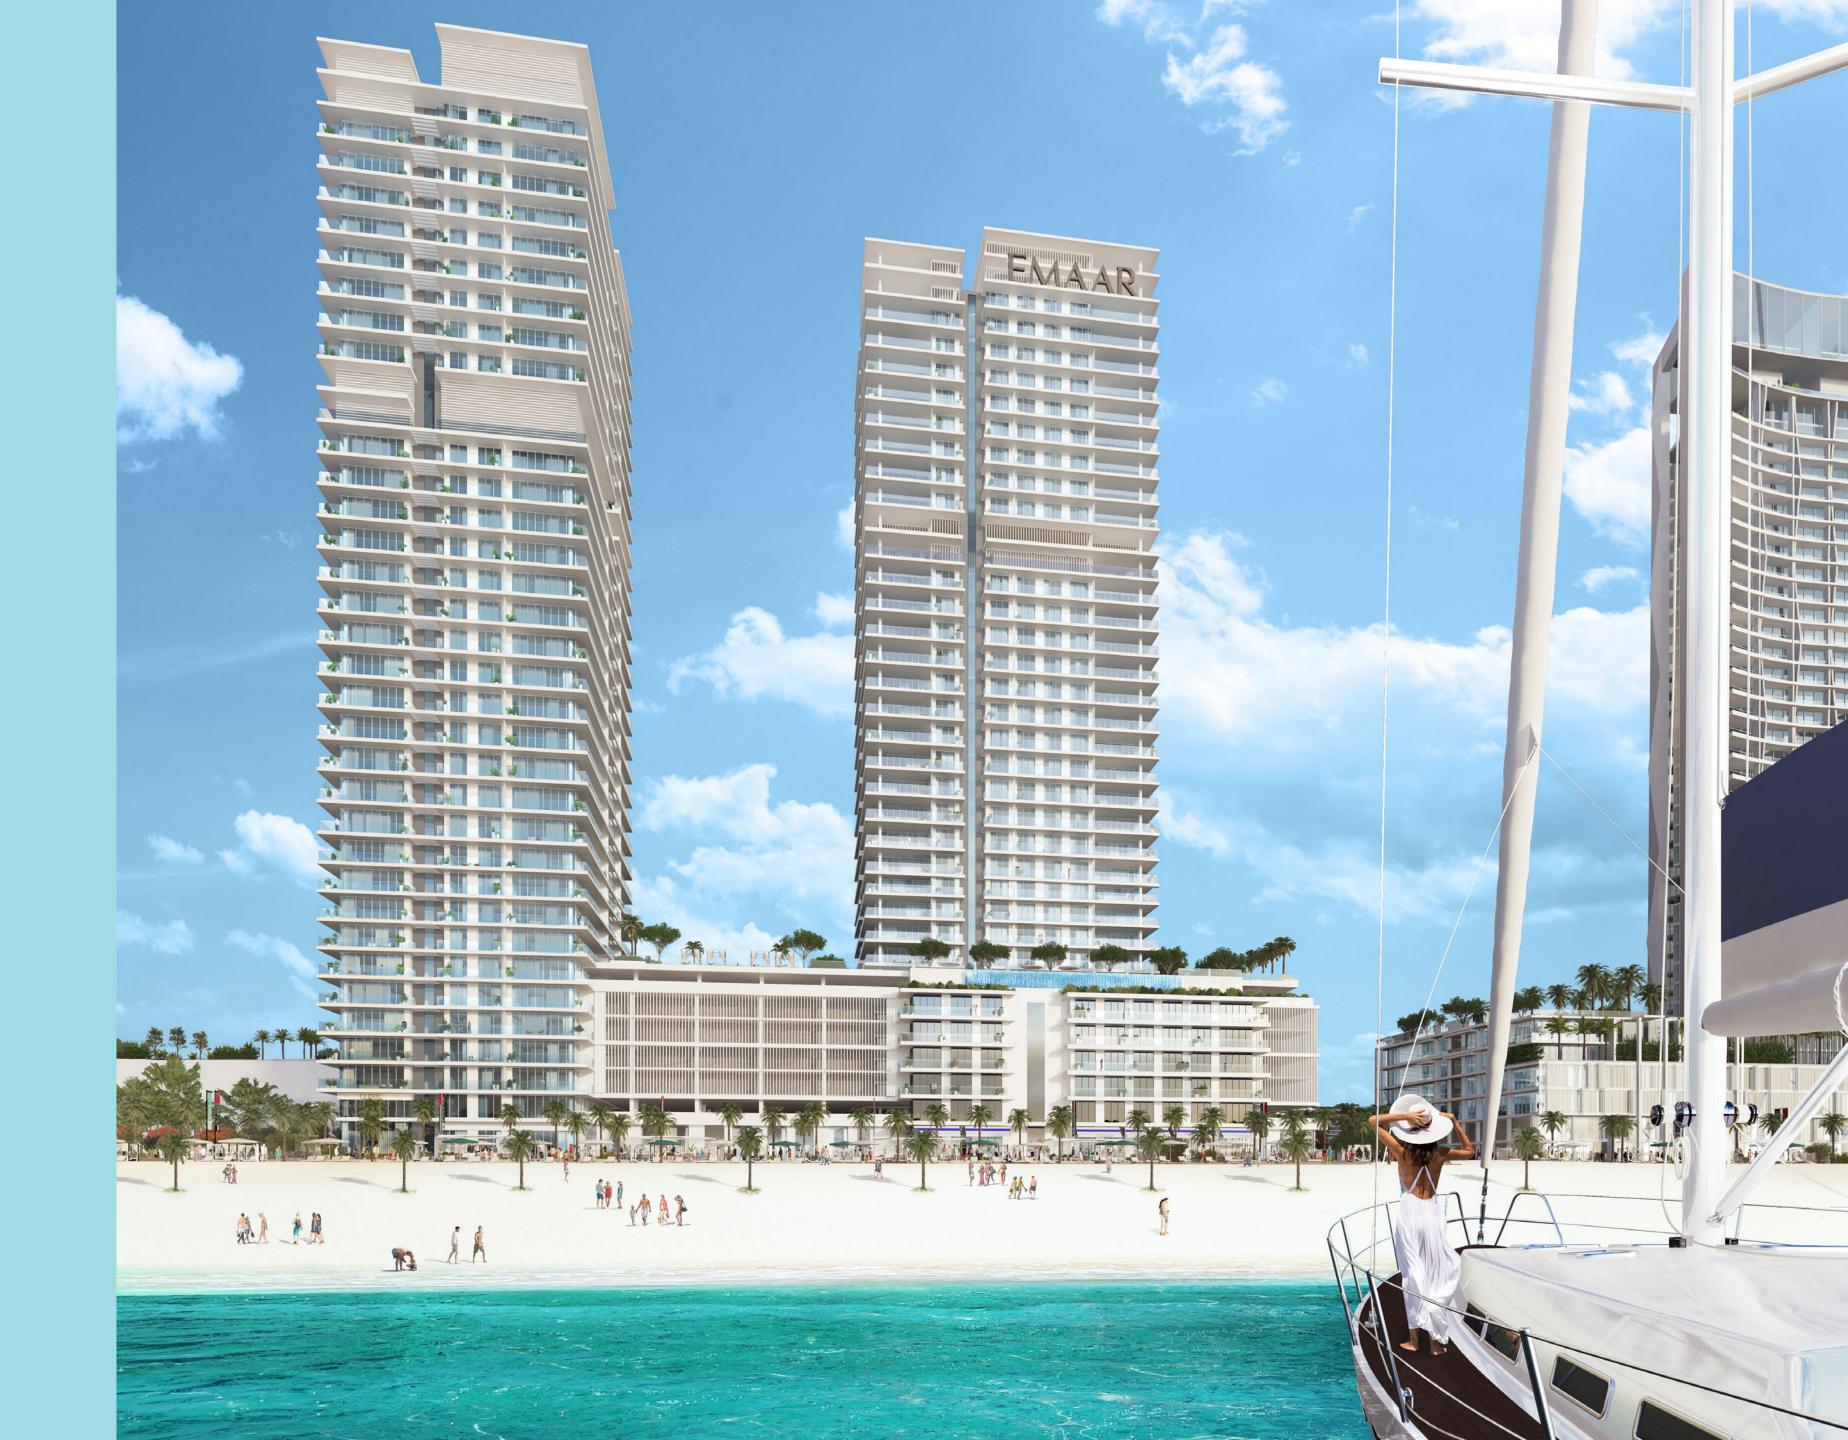

## COME HOME TO BAYSIDE PERFECTION

Just like Miami Beach is the getaway destination for the privileged Floridians so will Emaar Beachfront be touted as the preferred resort-style community among Dubai's elite. Sunrise Bay perfectly encapsulates the Emaar Beachfront ideology. A premium twin tower of 26 storeys, it is only a few steps away from a glimmering bay and a vibrant marina. The beautifully crafted building blends artfully with its beachfront setting.

### A BROAD RANGE OF APARTMENTS AND AMENITIES

The apartments range from 670 sq. ft. for 1-bedroom homes to 2,150 sq. ft. for 4-bedroom residences.

The two towers are conveniently connected to each other through a podium deck with world-class sports facilities and private parking spaces. All residents of Sunrise Bay will have access to several retail and healthcare facilities at the ground level.