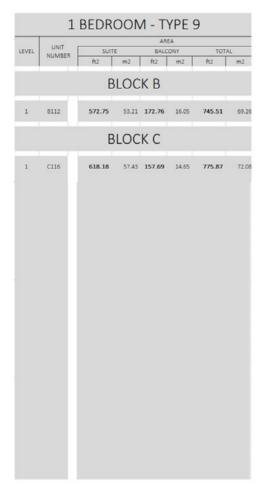

## **ESTATE**

| 3 8312 1,012.89 94.10 59.52 5.53 1,072.42 99.63<br>4 8412 1,016.66 94.45 60.28 5.60 1,076.94 100.05<br>5 8512 1,012.89 94.10 59.63 5.54 1,072.52 99.64<br>6 8612 1,016.34 94.42 60.28 5.60 1,076.94 100.05                                                  | 2 BEDROOM - TYPE 27 |      |          |       |       |      |          |        |  |  |  |  |  |
|-------------------------------------------------------------------------------------------------------------------------------------------------------------------------------------------------------------------------------------------------------------|---------------------|------|----------|-------|-------|------|----------|--------|--|--|--|--|--|
| SUITE   BALCONY   TOTAL                                                                                                                                                                                                                                     |                     | UNIT |          |       |       |      |          |        |  |  |  |  |  |
| BLOCK B  2 8212 1,016.66 94.45 60.28 5.60 1,076.94 100.05 3 8312 1,012.89 94.10 59.52 5.53 1,072.42 99.63 4 8412 1,016.66 94.45 60.28 5.60 1,076.94 100.05 5 8512 1,012.89 94.10 59.63 5.54 1,072.52 99.64 6 8612 1,016.34 94.42 60.28 5.60 1,076.94 100.05 | LEVEL               |      |          |       |       |      |          |        |  |  |  |  |  |
| 2 8212 1,016.66 94.45 60.28 5.60 1,076.94 100.05 3 8312 1,012.89 94.10 59.52 5.53 1,072.42 99.63 4 8412 1,016.66 94.45 60.28 5.60 1,076.94 100.05 5 8512 1,012.89 94.10 59.63 5.54 1,072.52 99.64 6 8612 1,016.34 94.42 60.28 5.60 1,076.94 100.05          |                     |      | ft2      | m2    | ft2   | m2   | ft2      | m2     |  |  |  |  |  |
| 3 8312 1,012.89 94.10 59.52 5.53 1,072.42 99.63<br>4 8412 1,016.66 94.45 60.28 5.60 1,076.94 100.05<br>5 8512 1,012.89 94.10 59.63 5.54 1,072.52 99.64<br>6 8612 1,016.34 94.42 60.28 5.60 1,076.94 100.05                                                  | BLOCK B             |      |          |       |       |      |          |        |  |  |  |  |  |
| 4 8412 1,016.66 94.45 60.28 5.60 1,076.94 100.05<br>5 8512 1,012.89 94.10 59.63 5.54 1,072.52 99.64<br>6 8612 1,016.34 94.42 60.28 5.60 1,076.94 100.05                                                                                                     | 2                   | B212 | 1,016.66 | 94.45 | 60.28 | 5.60 | 1,076.94 | 100.05 |  |  |  |  |  |
| 5 B512 1,012.89 94.10 59.63 5.54 1,072.52 99.64<br>6 B612 1,016.34 94.42 60.28 5.60 1,076.94 100.05                                                                                                                                                         | 3                   | B312 | 1,012.89 | 94.10 | 59.52 | 5.53 | 1,072.42 | 99.63  |  |  |  |  |  |
| 6 8612 1,016.34 94.42 60.28 5.60 1,076.94 100.05                                                                                                                                                                                                            | 4                   | B412 | 1,016.66 | 94.45 | 60.28 | 5.60 | 1,076.94 | 100.05 |  |  |  |  |  |
|                                                                                                                                                                                                                                                             | 5                   | B512 | 1,012.89 | 94.10 | 59.63 | 5.54 | 1,072.52 | 99.64  |  |  |  |  |  |
| 7 8709 1,016.66 94.45 60.28 5.60 1,076.94 100.05                                                                                                                                                                                                            | 6                   | B612 | 1,016.34 | 94.42 | 60.28 | 5.60 | 1,076.94 | 100.05 |  |  |  |  |  |
|                                                                                                                                                                                                                                                             | 7                   | 8709 | 1,016.66 | 94.45 | 60.28 | 5.60 | 1,076.94 | 100.05 |  |  |  |  |  |
|                                                                                                                                                                                                                                                             |                     |      |          |       |       |      |          |        |  |  |  |  |  |

## **ESTATE**

| 3 BEDROOM - TYPE 45 |                |             |         |              |      |             |          |  |  |  |  |  |
|---------------------|----------------|-------------|---------|--------------|------|-------------|----------|--|--|--|--|--|
| LEVEL               | UNIT<br>NUMBER | SUIT<br>ft2 | E<br>m2 | BALCO<br>ft2 |      | TOTA<br>ft2 | AL<br>m2 |  |  |  |  |  |
| BLOCK B             |                |             |         |              |      |             |          |  |  |  |  |  |
| 1                   | B110           | 1,283.07    | 119.20  | 75.99        | 7.06 | 1,359.06    | 126.26   |  |  |  |  |  |
| 2                   | B210           | 1,287.91    | 119.65  | 68.78        | 6.39 | 1,356.69    | 126.04   |  |  |  |  |  |
| 3                   | B310           | 1,287.91    | 119.65  | 68.24        | 6.34 | 1,356.16    | 125.99   |  |  |  |  |  |
| 4                   | B410           | 1,287.91    | 119.65  | 68.78        | 6.39 | 1,356.69    | 126.04   |  |  |  |  |  |
| 5                   | 8510           | 1,287.91    | 119.65  | 68.24        | 6.34 | 1,356.16    | 125.99   |  |  |  |  |  |
| 6                   | 8610           | 1,287.91    | 119.65  | 68.78        | 6.39 | 1,356.69    | 126.04   |  |  |  |  |  |
| 7                   | B707           | 1,291.46    | 119.98  | 68.78        | 6.39 | 1,360.25    | 126.37   |  |  |  |  |  |
|                     |                | В           | LOC     | KC           |      |             |          |  |  |  |  |  |
| 2                   | C204           | 1,295.88    | 120.39  | 68.46        | 6.36 | 1,364.34    | 126.75   |  |  |  |  |  |
| 3                   | C304           | 1,301.69    | 120.93  | 65.98        | 6.13 | 1,367.67    | 127.06   |  |  |  |  |  |
| 5                   | C504           | 1,301.69    | 120.93  | 65.98        | 6.13 | 1,367.67    | 127.06   |  |  |  |  |  |
| 6                   | C604           | 1,295.88    | 120.39  | 68.46        | 6.36 | 1,364.34    | 126.75   |  |  |  |  |  |
|                     |                |             |         |              | 3.0  |             |          |  |  |  |  |  |
|                     |                |             |         |              |      |             |          |  |  |  |  |  |
|                     |                |             |         |              |      |             |          |  |  |  |  |  |
|                     |                |             |         |              |      |             |          |  |  |  |  |  |
|                     |                |             |         |              |      |             |          |  |  |  |  |  |
|                     |                |             |         |              |      |             |          |  |  |  |  |  |
|                     |                |             |         |              |      |             |          |  |  |  |  |  |