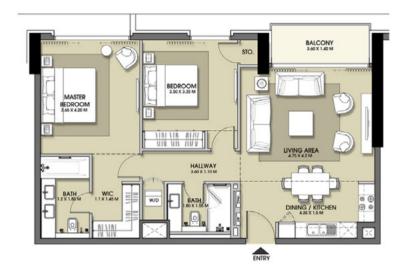

### **ESTATE**

**FLOOR PLAN** 1. All dimensions are in imperial and metric, and measured from finish to finish excluding construction tolerances. 2. All materials, dimensions, and drawings are approximate only. 3. Information is subject to change without notice, at developer's absolute discretion. 4. Actual area may vary from the stated area. 5. Drawings not to scale. 6. All images used are for illustrative purposes only and do not represent the actual size, features, specifications, fittings, and furnishings. 7. The developer reserves the right to make revisions / alterations, at it's absolute discretion, without any liability whatsoever.

## **ESTATE**

**FLOOR PLAN** 1. All dimensions are in imperial and metric, and measured from finish to finish excluding construction tolerances. 2. All materials, dimensions, and drawings are approximate only. 3. Information is subject to change without notice, at developer's absolute discretion. 4. Actual area may vary from the stated area. 5. Drawings not to scale. 6. All images used are for illustrative purposes only and do not represent the actual size, features, specifications, fittings, and furnishings. 7. The developer reserves the right to make revisions / alterations, at it's absolute discretion, without any liability whatsoever.