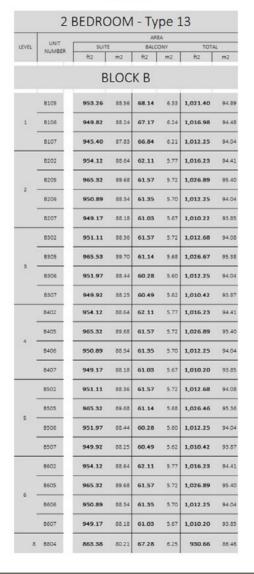

## **ESTATE**

| 3 8312 1,012.89 94.10 59.52 5.53 1,072.42 99.63<br>4 8412 1,016.66 94.45 60.28 5.60 1,076.94 100.05<br>5 8512 1,012.89 94.10 59.63 5.54 1,072.52 99.64<br>6 8612 1,016.34 94.42 60.28 5.60 1,076.94 100.05                                                  | 2 BEDROOM - TYPE 27 |      |          |       |       |      |          |        |  |  |  |  |  |
|-------------------------------------------------------------------------------------------------------------------------------------------------------------------------------------------------------------------------------------------------------------|---------------------|------|----------|-------|-------|------|----------|--------|--|--|--|--|--|
| SUITE   BALCONY   TOTAL                                                                                                                                                                                                                                     |                     | UNIT |          |       |       |      |          |        |  |  |  |  |  |
| BLOCK B  2 8212 1,016.66 94.45 60.28 5.60 1,076.94 100.05 3 8312 1,012.89 94.10 59.52 5.53 1,072.42 99.63 4 8412 1,016.66 94.45 60.28 5.60 1,076.94 100.05 5 8512 1,012.89 94.10 59.63 5.54 1,072.52 99.64 6 8612 1,016.34 94.42 60.28 5.60 1,076.94 100.05 | LEVEL               |      |          |       |       |      |          |        |  |  |  |  |  |
| 2 8212 1,016.66 94.45 60.28 5.60 1,076.94 100.05 3 8312 1,012.89 94.10 59.52 5.53 1,072.42 99.63 4 8412 1,016.66 94.45 60.28 5.60 1,076.94 100.05 5 8512 1,012.89 94.10 59.63 5.54 1,072.52 99.64 6 8612 1,016.34 94.42 60.28 5.60 1,076.94 100.05          |                     |      | ft2      | m2    | ft2   | m2   | ft2      | m2     |  |  |  |  |  |
| 3 8312 1,012.89 94.10 59.52 5.53 1,072.42 99.63<br>4 8412 1,016.66 94.45 60.28 5.60 1,076.94 100.05<br>5 8512 1,012.89 94.10 59.63 5.54 1,072.52 99.64<br>6 8612 1,016.34 94.42 60.28 5.60 1,076.94 100.05                                                  | BLOCK B             |      |          |       |       |      |          |        |  |  |  |  |  |
| 4 8412 1,016.66 94.45 60.28 5.60 1,076.94 100.05<br>5 8512 1,012.89 94.10 59.63 5.54 1,072.52 99.64<br>6 8612 1,016.34 94.42 60.28 5.60 1,076.94 100.05                                                                                                     | 2                   | B212 | 1,016.66 | 94.45 | 60.28 | 5.60 | 1,076.94 | 100.05 |  |  |  |  |  |
| 5 B512 1,012.89 94.10 59.63 5.54 1,072.52 99.64<br>6 B612 1,016.34 94.42 60.28 5.60 1,076.94 100.05                                                                                                                                                         | 3                   | B312 | 1,012.89 | 94.10 | 59.52 | 5.53 | 1,072.42 | 99.63  |  |  |  |  |  |
| 6 8612 1,016.34 94.42 60.28 5.60 1,076.94 100.05                                                                                                                                                                                                            | 4                   | B412 | 1,016.66 | 94.45 | 60.28 | 5.60 | 1,076.94 | 100.05 |  |  |  |  |  |
|                                                                                                                                                                                                                                                             | 5                   | B512 | 1,012.89 | 94.10 | 59.63 | 5.54 | 1,072.52 | 99.64  |  |  |  |  |  |
| 7 8709 1,016.66 94.45 60.28 5.60 1,076.94 100.05                                                                                                                                                                                                            | 6                   | B612 | 1,016.34 | 94.42 | 60.28 | 5.60 | 1,076.94 | 100.05 |  |  |  |  |  |
|                                                                                                                                                                                                                                                             | 7                   | 8709 | 1,016.66 | 94.45 | 60.28 | 5.60 | 1,076.94 | 100.05 |  |  |  |  |  |
|                                                                                                                                                                                                                                                             |                     |      |          |       |       |      |          |        |  |  |  |  |  |

## **ESTATE**

| 3 BEDROOM - TYPE 45 |                |             |         |              |      |             |          |  |  |  |  |  |
|---------------------|----------------|-------------|---------|--------------|------|-------------|----------|--|--|--|--|--|
| LEVEL               | UNIT<br>NUMBER | SUIT<br>ft2 | E<br>m2 | BALCO<br>ft2 |      | TOTA<br>ft2 | AL<br>m2 |  |  |  |  |  |
| BLOCK B             |                |             |         |              |      |             |          |  |  |  |  |  |
| 1                   | B110           | 1,283.07    | 119.20  | 75.99        | 7.06 | 1,359.06    | 126.26   |  |  |  |  |  |
| 2                   | B210           | 1,287.91    | 119.65  | 68.78        | 6.39 | 1,356.69    | 126.04   |  |  |  |  |  |
| 3                   | B310           | 1,287.91    | 119.65  | 68.24        | 6.34 | 1,356.16    | 125.99   |  |  |  |  |  |
| 4                   | B410           | 1,287.91    | 119.65  | 68.78        | 6.39 | 1,356.69    | 126.04   |  |  |  |  |  |
| 5                   | 8510           | 1,287.91    | 119.65  | 68.24        | 6.34 | 1,356.16    | 125.99   |  |  |  |  |  |
| 6                   | 8610           | 1,287.91    | 119.65  | 68.78        | 6.39 | 1,356.69    | 126.04   |  |  |  |  |  |
| 7                   | B707           | 1,291.46    | 119.98  | 68.78        | 6.39 | 1,360.25    | 126.37   |  |  |  |  |  |
|                     |                | В           | LOC     | KC           |      |             |          |  |  |  |  |  |
| 2                   | C204           | 1,295.88    | 120.39  | 68.46        | 6.36 | 1,364.34    | 126.75   |  |  |  |  |  |
| 3                   | C304           | 1,301.69    | 120.93  | 65.98        | 6.13 | 1,367.67    | 127.06   |  |  |  |  |  |
| 5                   | C504           | 1,301.69    | 120.93  | 65.98        | 6.13 | 1,367.67    | 127.06   |  |  |  |  |  |
| 6                   | C604           | 1,295.88    | 120.39  | 68.46        | 6.36 | 1,364.34    | 126.75   |  |  |  |  |  |
|                     |                |             |         |              | 3.0  |             |          |  |  |  |  |  |
|                     |                |             |         |              |      |             |          |  |  |  |  |  |
|                     |                |             |         |              |      |             |          |  |  |  |  |  |
|                     |                |             |         |              |      |             |          |  |  |  |  |  |
|                     |                |             |         |              |      |             |          |  |  |  |  |  |
|                     |                |             |         |              |      |             |          |  |  |  |  |  |
|                     |                |             |         |              |      |             |          |  |  |  |  |  |