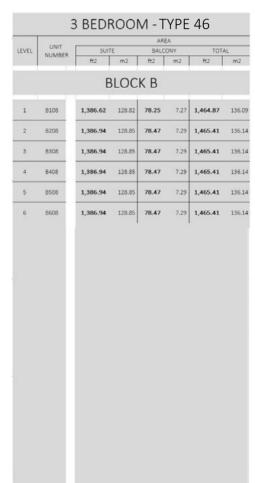

## **ESTATE**

| 3 BEDROOM - TYPE 45 |                |             |         |              |      |             |          |  |  |  |  |  |
|---------------------|----------------|-------------|---------|--------------|------|-------------|----------|--|--|--|--|--|
| LEVEL               | UNIT<br>NUMBER | SUIT<br>ft2 | E<br>m2 | BALCO<br>ft2 |      | TOTA<br>ft2 | AL<br>m2 |  |  |  |  |  |
| BLOCK B             |                |             |         |              |      |             |          |  |  |  |  |  |
| 1                   | B110           | 1,283.07    | 119.20  | 75.99        | 7.06 | 1,359.06    | 126.26   |  |  |  |  |  |
| 2                   | B210           | 1,287.91    | 119.65  | 68.78        | 6.39 | 1,356.69    | 126.04   |  |  |  |  |  |
| 3                   | B310           | 1,287.91    | 119.65  | 68.24        | 6.34 | 1,356.16    | 125.99   |  |  |  |  |  |
| 4                   | B410           | 1,287.91    | 119.65  | 68.78        | 6.39 | 1,356.69    | 126.04   |  |  |  |  |  |
| 5                   | 8510           | 1,287.91    | 119.65  | 68.24        | 6.34 | 1,356.16    | 125.99   |  |  |  |  |  |
| 6                   | 8610           | 1,287.91    | 119.65  | 68.78        | 6.39 | 1,356.69    | 126.04   |  |  |  |  |  |
| 7                   | B707           | 1,291.46    | 119.98  | 68.78        | 6.39 | 1,360.25    | 126.37   |  |  |  |  |  |
|                     |                | В           | LOC     | KC           |      |             |          |  |  |  |  |  |
| 2                   | C204           | 1,295.88    | 120.39  | 68.46        | 6.36 | 1,364.34    | 126.75   |  |  |  |  |  |
| 3                   | C304           | 1,301.69    | 120.93  | 65.98        | 6.13 | 1,367.67    | 127.06   |  |  |  |  |  |
| 5                   | C504           | 1,301.69    | 120.93  | 65.98        | 6.13 | 1,367.67    | 127.06   |  |  |  |  |  |
| 6                   | C604           | 1,295.88    | 120.39  | 68.46        | 6.36 | 1,364.34    | 126.75   |  |  |  |  |  |
|                     |                |             |         |              | 3.0  |             |          |  |  |  |  |  |
|                     |                |             |         |              |      |             |          |  |  |  |  |  |
|                     |                |             |         |              |      |             |          |  |  |  |  |  |
|                     |                |             |         |              |      |             |          |  |  |  |  |  |
|                     |                |             |         |              |      |             |          |  |  |  |  |  |
|                     |                |             |         |              |      |             |          |  |  |  |  |  |
|                     |                |             |         |              |      |             |          |  |  |  |  |  |