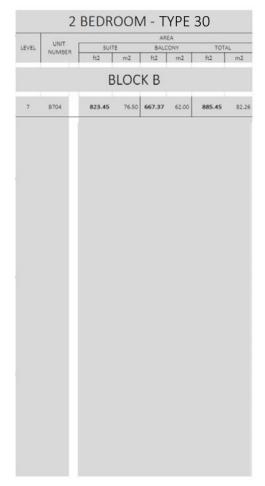

## **ESTATE**

| 3 8312 1,012.89 94.10 59.52 5.53 1,072.42 99.63<br>4 8412 1,016.66 94.45 60.28 5.60 1,076.94 100.05<br>5 8512 1,012.89 94.10 59.63 5.54 1,072.52 99.64<br>6 8612 1,016.34 94.42 60.28 5.60 1,076.94 100.05                                                  | 2 BEDROOM - TYPE 27 |      |          |       |       |      |          |        |  |  |  |  |  |
|-------------------------------------------------------------------------------------------------------------------------------------------------------------------------------------------------------------------------------------------------------------|---------------------|------|----------|-------|-------|------|----------|--------|--|--|--|--|--|
| SUITE   BALCONY   TOTAL                                                                                                                                                                                                                                     |                     | UNIT |          |       |       |      |          |        |  |  |  |  |  |
| BLOCK B  2 8212 1,016.66 94.45 60.28 5.60 1,076.94 100.05 3 8312 1,012.89 94.10 59.52 5.53 1,072.42 99.63 4 8412 1,016.66 94.45 60.28 5.60 1,076.94 100.05 5 8512 1,012.89 94.10 59.63 5.54 1,072.52 99.64 6 8612 1,016.34 94.42 60.28 5.60 1,076.94 100.05 | LEVEL               |      |          |       |       |      |          |        |  |  |  |  |  |
| 2 8212 1,016.66 94.45 60.28 5.60 1,076.94 100.05 3 8312 1,012.89 94.10 59.52 5.53 1,072.42 99.63 4 8412 1,016.66 94.45 60.28 5.60 1,076.94 100.05 5 8512 1,012.89 94.10 59.63 5.54 1,072.52 99.64 6 8612 1,016.34 94.42 60.28 5.60 1,076.94 100.05          |                     |      | ft2      | m2    | ft2   | m2   | ft2      | m2     |  |  |  |  |  |
| 3 8312 1,012.89 94.10 59.52 5.53 1,072.42 99.63<br>4 8412 1,016.66 94.45 60.28 5.60 1,076.94 100.05<br>5 8512 1,012.89 94.10 59.63 5.54 1,072.52 99.64<br>6 8612 1,016.34 94.42 60.28 5.60 1,076.94 100.05                                                  | BLOCK B             |      |          |       |       |      |          |        |  |  |  |  |  |
| 4 8412 1,016.66 94.45 60.28 5.60 1,076.94 100.05<br>5 8512 1,012.89 94.10 59.63 5.54 1,072.52 99.64<br>6 8612 1,016.34 94.42 60.28 5.60 1,076.94 100.05                                                                                                     | 2                   | B212 | 1,016.66 | 94.45 | 60.28 | 5.60 | 1,076.94 | 100.05 |  |  |  |  |  |
| 5 B512 1,012.89 94.10 59.63 5.54 1,072.52 99.64<br>6 B612 1,016.34 94.42 60.28 5.60 1,076.94 100.05                                                                                                                                                         | 3                   | B312 | 1,012.89 | 94.10 | 59.52 | 5.53 | 1,072.42 | 99.63  |  |  |  |  |  |
| 6 8612 1,016.34 94.42 60.28 5.60 1,076.94 100.05                                                                                                                                                                                                            | 4                   | B412 | 1,016.66 | 94.45 | 60.28 | 5.60 | 1,076.94 | 100.05 |  |  |  |  |  |
|                                                                                                                                                                                                                                                             | 5                   | B512 | 1,012.89 | 94.10 | 59.63 | 5.54 | 1,072.52 | 99.64  |  |  |  |  |  |
| 7 8709 1,016.66 94.45 60.28 5.60 1,076.94 100.05                                                                                                                                                                                                            | 6                   | B612 | 1,016.34 | 94.42 | 60.28 | 5.60 | 1,076.94 | 100.05 |  |  |  |  |  |
|                                                                                                                                                                                                                                                             | 7                   | 8709 | 1,016.66 | 94.45 | 60.28 | 5.60 | 1,076.94 | 100.05 |  |  |  |  |  |
|                                                                                                                                                                                                                                                             |                     |      |          |       |       |      |          |        |  |  |  |  |  |