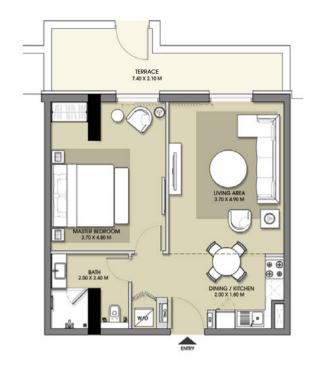

### **ESTATE**

**FLOOR PLAN** 1. All dimensions are in imperial and metric, and measured from finish to finish excluding construction tolerances. 2. All materials, dimensions, and drawings are approximate only. 3. Information is subject to change without notice, at developer's absolute discretion. 4. Actual area may vary from the stated area. 5. Drawings not to scale. 6. All images used are for illustrative purposes only and do not represent the actual size, features, specifications, fittings, and furnishings. 7. The developer reserves the right to make revisions / alterations, at it's absolute discretion, without any liability whatsoever.

## **ESTATE**

**FLOOR PLAN** 1. All dimensions are in imperial and metric, and measured from finish to finish excluding construction tolerances. 2. All materials, dimensions, and drawings are approximate only. 3. Information is subject to change without notice, at developer's absolute discretion. 4. Actual area may vary from the stated area. 5. Drawings not to scale. 6. All images used are for illustrative purposes only and do not represent the actual size, features, specifications, fittings, and furnishings. 7. The developer reserves the right to make revisions / alterations, at it's absolute discretion, without any liability whatsoever.