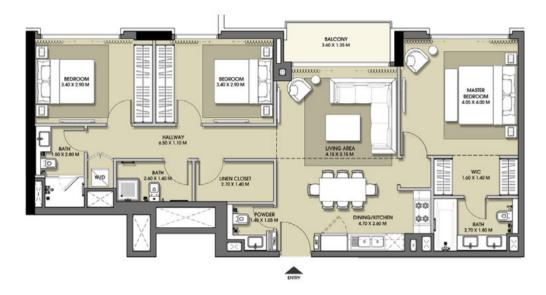

|                |             |         |              |      |             |          |  |  |  |  |  |
|                     |                |             |         |              |      |             |          |  |  |  |  |  |
|                     |                |             |         |              |      |             |          |  |  |  |  |  |
|                     |                |             |         |              |      |             |          |  |  |  |  |  |
|                     |                |             |         |              |      |             |          |  |  |  |  |  |
|                     |                |             |         |              |      |             |          |  |  |  |  |  |







#### **ESTATE**











## **ESTATE**

















**FLOOR PLAN** 1. All dimensions are in imperial and metric, and measured from finish to finish excluding construction tolerances. 2. All materials, dimensions, and drawings are approximate only. 3. Information is subject to change without notice, at developer's absolute discretion. 4. Actual area may vary from the stated area. 5. Drawings not to scale. 6. All images used are for illustrative purposes only and do not represent the actual size, features, specifications, fittings, and furnishings. 7. The developer reserves the right to make revisions / alterations, at it's absolute discretion, without any liability whatsoever.



#### **ESTATE**









#### **ESTATE**









## **ESTATE**

















LEVEL 09

# DUBALHILLS ESTATE