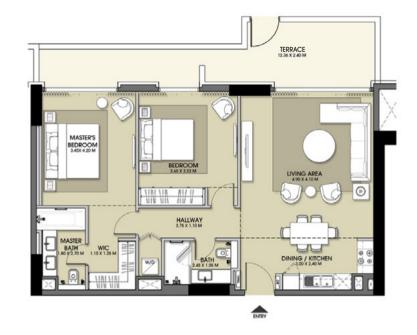

### **ESTATE**

**FLOOR PLAN** 1. All dimensions are in imperial and metric, and measured from finish to finish excluding construction tolerances. 2. All materials, dimensions, and drawings are approximate only. 3. Information is subject to change without notice, at developer's absolute discretion. 4. Actual area may vary from the stated area. 5. Drawings not to scale. 6. All images used are for illustrative purposes only and do not represent the actual size, features, specifications, fittings, and furnishings. 7. The developer reserves the right to make revisions / alterations, at it's absolute discretion, without any liability whatsoever.

## **ESTATE**

**FLOOR PLAN** 1. All dimensions are in imperial and metric, and measured from finish to finish excluding construction tolerances. 2. All materials, dimensions, and drawings are approximate only. 3. Information is subject to change without notice, at developer's absolute discretion. 4. Actual area may vary from the stated area. 5. Drawings not to scale. 6. All images used are for illustrative purposes only and do not represent the actual size, features, specifications, fittings, and furnishings. 7. The developer reserves the right to make revisions / alterations, at it's absolute discretion, without any liability whatsoever.