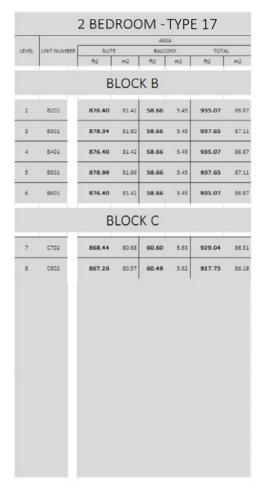

## **ESTATE**

| 3 8312 1,012.89 94.10 59.52 5.53 1,072.42 99.63<br>4 8412 1,016.66 94.45 60.28 5.60 1,076.94 100.05<br>5 8512 1,012.89 94.10 59.63 5.54 1,072.52 99.64<br>6 8612 1,016.34 94.42 60.28 5.60 1,076.94 100.05                                                  | 2 BEDROOM - TYPE 27 |      |          |       |       |      |          |        |  |  |  |  |  |
|-------------------------------------------------------------------------------------------------------------------------------------------------------------------------------------------------------------------------------------------------------------|---------------------|------|----------|-------|-------|------|----------|--------|--|--|--|--|--|
| SUITE   BALCONY   TOTAL                                                                                                                                                                                                                                     |                     | UNIT |          |       |       |      |          |        |  |  |  |  |  |
| BLOCK B  2 8212 1,016.66 94.45 60.28 5.60 1,076.94 100.05 3 8312 1,012.89 94.10 59.52 5.53 1,072.42 99.63 4 8412 1,016.66 94.45 60.28 5.60 1,076.94 100.05 5 8512 1,012.89 94.10 59.63 5.54 1,072.52 99.64 6 8612 1,016.34 94.42 60.28 5.60 1,076.94 100.05 | LEVEL               |      |          |       |       |      |          |        |  |  |  |  |  |
| 2 8212 1,016.66 94.45 60.28 5.60 1,076.94 100.05 3 8312 1,012.89 94.10 59.52 5.53 1,072.42 99.63 4 8412 1,016.66 94.45 60.28 5.60 1,076.94 100.05 5 8512 1,012.89 94.10 59.63 5.54 1,072.52 99.64 6 8612 1,016.34 94.42 60.28 5.60 1,076.94 100.05          |                     |      | ft2      | m2    | ft2   | m2   | ft2      | m2     |  |  |  |  |  |
| 3 8312 1,012.89 94.10 59.52 5.53 1,072.42 99.63<br>4 8412 1,016.66 94.45 60.28 5.60 1,076.94 100.05<br>5 8512 1,012.89 94.10 59.63 5.54 1,072.52 99.64<br>6 8612 1,016.34 94.42 60.28 5.60 1,076.94 100.05                                                  | BLOCK B             |      |          |       |       |      |          |        |  |  |  |  |  |
| 4 8412 1,016.66 94.45 60.28 5.60 1,076.94 100.05<br>5 8512 1,012.89 94.10 59.63 5.54 1,072.52 99.64<br>6 8612 1,016.34 94.42 60.28 5.60 1,076.94 100.05                                                                                                     | 2                   | B212 | 1,016.66 | 94.45 | 60.28 | 5.60 | 1,076.94 | 100.05 |  |  |  |  |  |
| 5 B512 1,012.89 94.10 59.63 5.54 1,072.52 99.64<br>6 B612 1,016.34 94.42 60.28 5.60 1,076.94 100.05                                                                                                                                                         | 3                   | B312 | 1,012.89 | 94.10 | 59.52 | 5.53 | 1,072.42 | 99.63  |  |  |  |  |  |
| 6 8612 1,016.34 94.42 60.28 5.60 1,076.94 100.05                                                                                                                                                                                                            | 4                   | B412 | 1,016.66 | 94.45 | 60.28 | 5.60 | 1,076.94 | 100.05 |  |  |  |  |  |
|                                                                                                                                                                                                                                                             | 5                   | B512 | 1,012.89 | 94.10 | 59.63 | 5.54 | 1,072.52 | 99.64  |  |  |  |  |  |
| 7 8709 1,016.66 94.45 60.28 5.60 1,076.94 100.05                                                                                                                                                                                                            | 6                   | B612 | 1,016.34 | 94.42 | 60.28 | 5.60 | 1,076.94 | 100.05 |  |  |  |  |  |
|                                                                                                                                                                                                                                                             | 7                   | 8709 | 1,016.66 | 94.45 | 60.28 | 5.60 | 1,076.94 | 100.05 |  |  |  |  |  |
|                                                                                                                                                                                                                                                             |                     |      |          |       |       |      |          |        |  |  |  |  |  |