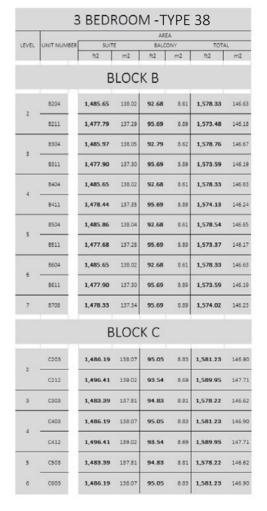

## **ESTATE**

| 3 BEDROOM - TYPE 45 |                |             |         |              |      |             |          |  |  |  |  |  |
|---------------------|----------------|-------------|---------|--------------|------|-------------|----------|--|--|--|--|--|
| LEVEL               | UNIT<br>NUMBER | SUIT<br>ft2 | E<br>m2 | BALCO<br>ft2 |      | TOTA<br>ft2 | AL<br>m2 |  |  |  |  |  |
| BLOCK B             |                |             |         |              |      |             |          |  |  |  |  |  |
| 1                   | B110           | 1,283.07    | 119.20  | 75.99        | 7.06 | 1,359.06    | 126.26   |  |  |  |  |  |
| 2                   | B210           | 1,287.91    | 119.65  | 68.78        | 6.39 | 1,356.69    | 126.04   |  |  |  |  |  |
| 3                   | B310           | 1,287.91    | 119.65  | 68.24        | 6.34 | 1,356.16    | 125.99   |  |  |  |  |  |
| 4                   | B410           | 1,287.91    | 119.65  | 68.78        | 6.39 | 1,356.69    | 126.04   |  |  |  |  |  |
| 5                   | 8510           | 1,287.91    | 119.65  | 68.24        | 6.34 | 1,356.16    | 125.99   |  |  |  |  |  |
| 6                   | 8610           | 1,287.91    | 119.65  | 68.78        | 6.39 | 1,356.69    | 126.04   |  |  |  |  |  |
| 7                   | B707           | 1,291.46    | 119.98  | 68.78        | 6.39 | 1,360.25    | 126.37   |  |  |  |  |  |
|                     |                | В           | LOC     | KC           |      |             |          |  |  |  |  |  |
| 2                   | C204           | 1,295.88    | 120.39  | 68.46        | 6.36 | 1,364.34    | 126.75   |  |  |  |  |  |
| 3                   | C304           | 1,301.69    | 120.93  | 65.98        | 6.13 | 1,367.67    | 127.06   |  |  |  |  |  |
| 5                   | C504           | 1,301.69    | 120.93  | 65.98        | 6.13 | 1,367.67    | 127.06   |  |  |  |  |  |
| 6                   | C604           | 1,295.88    | 120.39  | 68.46        | 6.36 | 1,364.34    | 126.75   |  |  |  |  |  |
|                     |                |             |         |              | 3.0  |             |          |  |  |  |  |  |
|                     |                |             |         |              |      |             |          |  |  |  |  |  |
|                     |                |             |         |              |      |             |          |  |  |  |  |  |
|                     |                |             |         |              |      |             |          |  |  |  |  |  |
|                     |                |             |         |              |      |             |          |  |  |  |  |  |
|                     |                |             |         |              |      |             |          |  |  |  |  |  |
|                     |                |             |         |              |      |             |          |  |  |  |  |  |