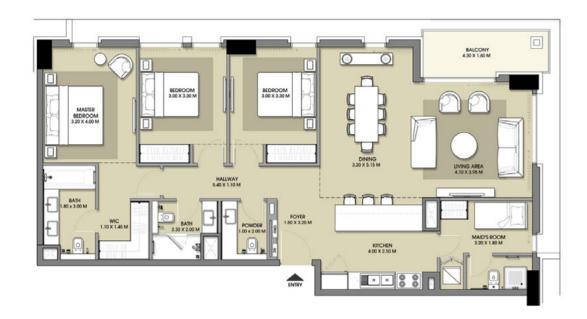

|  |  |
|                     |                |             |         |              |      |             |          |  |  |  |  |  |
|                     |                |             |         |              |      |             |          |  |  |  |  |  |
|                     |                |             |         |              |      |             |          |  |  |  |  |  |
|                     |                |             |         |              |      |             |          |  |  |  |  |  |
|                     |                |             |         |              |      |             |          |  |  |  |  |  |
|                     |                |             |         |              |      |             |          |  |  |  |  |  |







#### **ESTATE**











## **ESTATE**

















**FLOOR PLAN** 1. All dimensions are in imperial and metric, and measured from finish to finish excluding construction tolerances. 2. All materials, dimensions, and drawings are approximate only. 3. Information is subject to change without notice, at developer's absolute discretion. 4. Actual area may vary from the stated area. 5. Drawings not to scale. 6. All images used are for illustrative purposes only and do not represent the actual size, features, specifications, fittings, and furnishings. 7. The developer reserves the right to make revisions / alterations, at it's absolute discretion, without any liability whatsoever.



#### **ESTATE**









#### **ESTATE**









## **ESTATE**

















LEVEL 09

# DUBALHILLS ESTATE