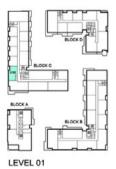

E

















## **ESTATE**

















## **ESTATE**

















### **ESTATE**

















**FLOOR PLAN** 1. All dimensions are in imperial and metric, and measured from finish to finish excluding construction tolerances. 2. All materials, dimensions, and drawings are approximate only. 3. Information is subject to change without notice, at developer's absolute discretion. 4. Actual area may vary from the stated area. 5. Drawings not to scale. 6. All images used are for illustrative purposes only and do not represent the actual size, features, specifications, fittings, and furnishings. 7. The developer reserves the right to make revisions / alterations, at it's absolute discretion, without any liability whatsoever.

## **ESTATE**

















### **ESTATE**

















## **ESTATE**

















## **ESTATE**

















LEVEL 09

## **ESTATE**



| 3 8312 1,012.89 94.10 59.52 5.53 1,072.42 99.63<br>4 8412 1,016.66 94.45 60.28 5.60 1,076.94 100.05<br>5 8512 1,012.89 94.10 59.63 5.54 1,072.52 99.64<br>6 8612 1,016.34 94.42 60.28 5.60 1,076.94 100.05                                                  | 2 BEDROOM - TYPE 27 |      |          |       |       |      |          |        |  |  |  |  |  |
|-------------------------------------------------------------------------------------------------------------------------------------------------------------------------------------------------------------------------------------------------------------|---------------------|------|----------|-------|-------|------|----------|--------|--|--|--|