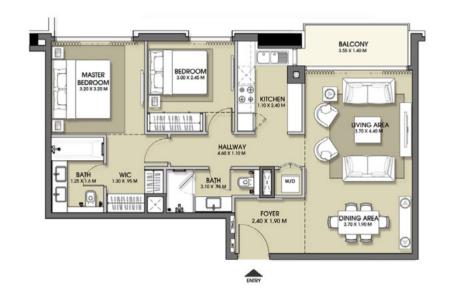

### **ESTATE**

**FLOOR PLAN** 1. All dimensions are in imperial and metric, and measured from finish to finish excluding construction tolerances. 2. All materials, dimensions, and drawings are approximate only. 3. Information is subject to change without notice, at developer's absolute discretion. 4. Actual area may vary from the stated area. 5. Drawings not to scale. 6. All images used are for illustrative purposes only and do not represent the actual size, features, specifications, fittings, and furnishings. 7. The developer reserves the right to make revisions / alterations, at it's absolute discretion, without any liability whatsoever.

## **ESTATE**

**FLOOR PLAN** 1. All dimensions are in imperial and metric, and measured from finish to finish excluding construction tolerances. 2. All materials, dimensions, and drawings are approximate only. 3. Information is subject to change without notice, at developer's absolute discretion. 4. Actual area may vary from the stated area. 5. Drawings not to scale. 6. All images used are for illustrative purposes only and do not represent the actual size, features, specifications, fittings, and furnishings. 7. The developer reserves the right to make revisions / alterations, at it's absolute discretion, without any liability whatsoever.