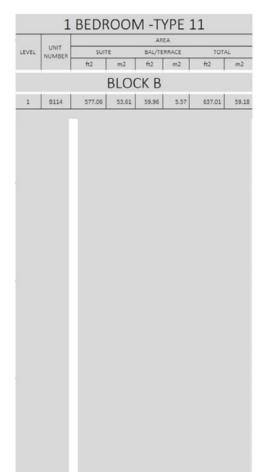

## **ESTATE**

| 3 8312 1,012.89 94.10 59.52 5.53 1,072.42 99.63<br>4 8412 1,016.66 94.45 60.28 5.60 1,076.94 100.05<br>5 8512 1,012.89 94.10 59.63 5.54 1,072.52 99.64<br>6 8612 1,016.34 94.42 60.28 5.60 1,076.94 100.05                                                  | 2 BEDROOM - TYPE 27 |      |          |       |       |      |          |        |  |  |  |  |  |
|-------------------------------------------------------------------------------------------------------------------------------------------------------------------------------------------------------------------------------------------------------------|---------------------|------|----------|-------|-------|------|----------|--------|--|--|--|--|--|
| SUITE   BALCONY   TOTAL                                                                                                                                                                                                                                     |                     | UNIT |          |       |       |      |          |        |  |  |  |  |  |
| BLOCK B  2 8212 1,016.66 94.45 60.28 5.60 1,076.94 100.05 3 8312 1,012.89 94.10 59.52 5.53 1,072.42 99.63 4 8412 1,016.66 94.45 60.28 5.60 1,076.94 100.05 5 8512 1,012.89 94.10 59.63 5.54 1,072.52 99.64 6 8612 1,016.34 94.42 60.28 5.60 1,076.94 100.05 | LEVEL               |      |          |       |       |      |          |        |  |  |  |  |  |
| 2 8212 1,016.66 94.45 60.28 5.60 1,076.94 100.05 3 8312 1,012.89 94.10 59.52 5.53 1,072.42 99.63 4 8412 1,016.66 94.45 60.28 5.60 1,076.94 100.05 5 8512 1,012.89 94.10 59.63 5.54 1,072.52 99.64 6 8612 1,016.34 94.42 60.28 5.60 1,076.94 100.05          |                     |      | ft2      | m2    | ft2   | m2   | ft2      | m2     |  |  |  |  |  |
| 3 8312 1,012.89 94.10 59.52 5.53 1,072.42 99.63<br>4 8412 1,016.66 94.45 60.28 5.60 1,076.94 100.05<br>5 8512 1,012.89 94.10 59.63 5.54 1,072.52 99.64<br>6 8612 1,016.34 94.42 60.28 5.60 1,076.94 100.05                                                  | BLOCK B             |      |          |       |       |      |          |        |  |  |  |  |  |
| 4 8412 1,016.66 94.45 60.28 5.60 1,076.94 100.05<br>5 8512 1,012.89 94.10 59.63 5.54 1,072.52 99.64<br>6 8612 1,016.34 94.42 60.28 5.60 1,076.94 100.05                                                                                                     | 2                   | B212 | 1,016.66 | 94.45 | 60.28 | 5.60 | 1,076.94 | 100.05 |  |  |  |  |  |
| 5 B512 1,012.89 94.10 59.63 5.54 1,072.52 99.64<br>6 B612 1,016.34 94.42 60.28 5.60 1,076.94 100.05                                                                                                                                                         | 3                   | B312 | 1,012.89 | 94.10 | 59.52 | 5.53 | 1,072.42 | 99.63  |  |  |  |  |  |
| 6 8612 1,016.34 94.42 60.28 5.60 1,076.94 100.05                                                                                                                                                                                                            | 4                   | B412 | 1,016.66 | 94.45 | 60.28 | 5.60 | 1,076.94 | 100.05 |  |  |  |  |  |
|                                                                                                                                                                                                                                                             | 5                   | B512 | 1,012.89 | 94.10 | 59.63 | 5.54 | 1,072.52 | 99.64  |  |  |  |  |  |
| 7 8709 1,016.66 94.45 60.28 5.60 1,076.94 100.05                                                                                                                                                                                                            | 6                   | B612 | 1,016.34 | 94.42 | 60.28 | 5.60 | 1,076.94 | 100.05 |  |  |  |  |  |
|                                                                                                                                                                                                                                                             | 7                   | 8709 | 1,016.66 | 94.45 | 60.28 | 5.60 | 1,076.94 | 100.05 |  |  |  |  |  |
|                                                                                                                                                                                                                                                             |                     |      |          |       |       |      |          |        |  |  |  |  |  |