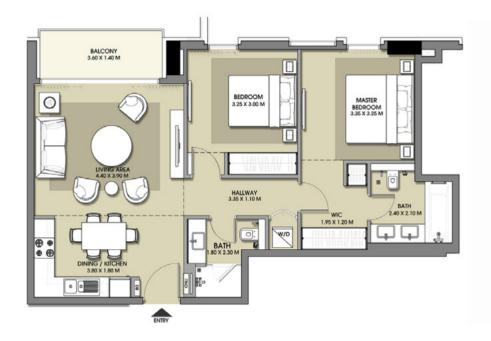

## **ESTATE**

| 3 8312 1,012.89 94.10 59.52 5.53 1,072.42 99.63<br>4 8412 1,016.66 94.45 60.28 5.60 1,076.94 100.05<br>5 8512 1,012.89 94.10 59.63 5.54 1,072.52 99.64<br>6 8612 1,016.34 94.42 60.28 5.60 1,076.94 100.05                                                  | 2 BEDROOM - TYPE 27 |      |          |       |       |      |          |        |  |  |  |  |  |
|-------------------------------------------------------------------------------------------------------------------------------------------------------------------------------------------------------------------------------------------------------------|---------------------|------|----------|-------|-------|------|----------|--------|--|--|--|--|--|
| SUITE   BALCONY   TOTAL                                                                                                                                                                                                                                     |                     | UNIT |          |       |       |      |          |        |  |  |  |  |  |
| BLOCK B  2 8212 1,016.66 94.45 60.28 5.60 1,076.94 100.05 3 8312 1,012.89 94.10 59.52 5.53 1,072.42 99.63 4 8412 1,016.66 94.45 60.28 5.60 1,076.94 100.05 5 8512 1,012.89 94.10 59.63 5.54 1,072.52 99.64 6 8612 1,016.34 94.42 60.28 5.60 1,076.94 100.05 | LEVEL               |      |          |       |       |      |          |        |  |  |  |  |  |
| 2 8212 1,016.66 94.45 60.28 5.60 1,076.94 100.05 3 8312 1,012.89 94.10 59.52 5.53 1,072.42 99.63 4 8412 1,016.66 94.45 60.28 5.60 1,076.94 100.05 5 8512 1,012.89 94.10 59.63 5.54 1,072.52 99.64 6 8612 1,016.34 94.42 60.28 5.60 1,076.94 100.05          |                     |      | ft2      | m2    | ft2   | m2   | ft2      | m2     |  |  |  |  |  |
| 3 8312 1,012.89 94.10 59.52 5.53 1,072.42 99.63<br>4 8412 1,016.66 94.45 60.28 5.60 1,076.94 100.05<br>5 8512 1,012.89 94.10 59.63 5.54 1,072.52 99.64<br>6 8612 1,016.34 94.42 60.28 5.60 1,076.94 100.05                                                  | BLOCK B             |      |          |       |       |      |          |        |  |  |  |  |  |
| 4 8412 1,016.66 94.45 60.28 5.60 1,076.94 100.05<br>5 8512 1,012.89 94.10 59.63 5.54 1,072.52 99.64<br>6 8612 1,016.34 94.42 60.28 5.60 1,076.94 100.05                                                                                                     | 2                   | B212 | 1,016.66 | 94.45 | 60.28 | 5.60 | 1,076.94 | 100.05 |  |  |  |  |  |
| 5 B512 1,012.89 94.10 59.63 5.54 1,072.52 99.64<br>6 B612 1,016.34 94.42 60.28 5.60 1,076.94 100.05                                                                                                                                                         | 3                   | B312 | 1,012.89 | 94.10 | 59.52 | 5.53 | 1,072.42 | 99.63  |  |  |  |  |  |
| 6 8612 1,016.34 94.42 60.28 5.60 1,076.94 100.05                                                                                                                                                                                                            | 4                   | B412 | 1,016.66 | 94.45 | 60.28 | 5.60 | 1,076.94 | 100.05 |  |  |  |  |  |
|                                                                                                                                                                                                                                                             | 5                   | B512 | 1,012.89 | 94.10 | 59.63 | 5.54 | 1,072.52 | 99.64  |  |  |  |  |  |
| 7 8709 1,016.66 94.45 60.28 5.60 1,076.94 100.05                                                                                                                                                                                                            | 6                   | B612 | 1,016.34 | 94.42 | 60.28 | 5.60 | 1,076.94 | 100.05 |  |  |  |  |  |
|                                                                                                                                                                                                                                                             | 7                   | 8709 | 1,016.66 | 94.45 | 60.28 | 5.60 | 1,076.94 | 100.05 |  |  |  |  |  |
|                                                                                                                                                                                                                                                             |                     |      |          |       |       |      |          |        |  |  |  |  |  |