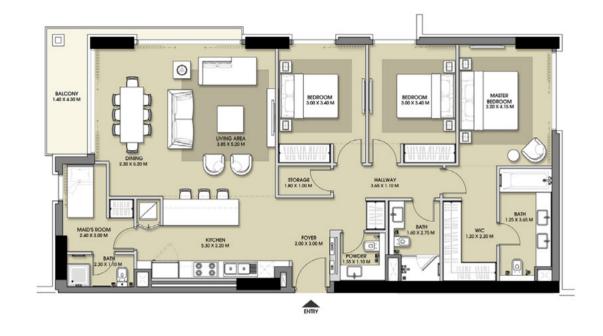

## **ESTATE**

**FLOOR PLAN** 1. All dimensions are in imperial and metric, and measured from finish to finish excluding construction tolerances. 2. All materials, dimensions, and drawings are approximate only. 3. Information is subject to change without notice, at developer's absolute discretion. 4. Actual area may vary from the stated area. 5. Drawings not to scale. 6. All images used are for illustrative purposes only and do not represent the actual size, features, specifications, fittings, and furnishings. 7. The developer reserves the right to make revisions / alterations, at it's absolute discretion, without any liability whatsoever.