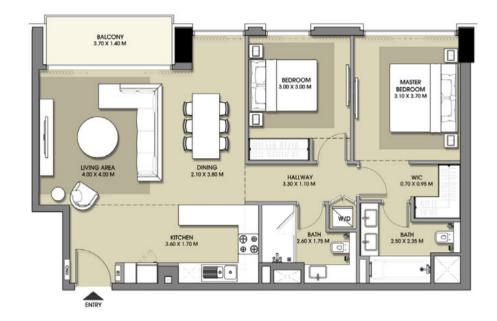

### **ESTATE**

**FLOOR PLAN** 1. All dimensions are in imperial and metric, and measured from finish to finish excluding construction tolerances. 2. All materials, dimensions, and drawings are approximate only. 3. Information is subject to change without notice, at developer's absolute discretion. 4. Actual area may vary from the stated area. 5. Drawings not to scale. 6. All images used are for illustrative purposes only and do not represent the actual size, features, specifications, fittings, and furnishings. 7. The developer reserves the right to make revisions / alterations, at it's absolute discretion, without any liability whatsoever.

## **ESTATE**

**FLOOR PLAN** 1. All dimensions are in imperial and metric, and measured from finish to finish excluding construction tolerances. 2. All materials, dimensions, and drawings are approximate only. 3. Information is subject to change without notice, at developer's absolute discretion. 4. Actual area may vary from the stated area. 5. Drawings not to scale. 6. All images used are for illustrative purposes only and do not represent the actual size, features, specifications, fittings, and furnishings. 7. The developer reserves the right to make revisions / alterations, at it's absolute discretion, without any liability whatsoever.