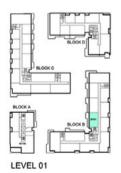

*

















## **ESTATE**

















### **ESTATE**

















**FLOOR PLAN** 1. All dimensions are in imperial and metric, and measured from finish to finish excluding construction tolerances. 2. All materials, dimensions, and drawings are approximate only. 3. Information is subject to change without notice, at developer's absolute discretion. 4. Actual area may vary from the stated area. 5. Drawings not to scale. 6. All images used are for illustrative purposes only and do not represent the actual size, features, specifications, fittings, and furnishings. 7. The developer reserves the right to make revisions / alterations, at it's absolute discretion, without any liability whatsoever.

## **ESTATE**

















### **ESTATE**

















## **ESTATE**

















## **ESTATE**

















LEVEL 09

## **ESTATE**



| 3 8312 1,012.89 94.10 59.52 5.53 1,072.42 99.63<br>4 8412 1,016.66 94.45 60.28 5.60 1,076.94 100.05<br>5 8512 1,012.89 94.10 59.63 5.54 1,072.52 99.64<br>6 8612 1,016.34 94.42 60.28 5.60 1,076.94 100.05                                                  | 2 BEDROOM - TYPE 27 |      |          |       |       |      |          |        |  |  |  |  |  |
|-------------------------------------------------------------------------------------------------------------------------------------------------------------------------------------------------------------------------------------------------------------|---------------------|------|----------|-------|-------|------|----------|--------|--|--|--|--|--|
| SUITE   BALCONY   TOTA