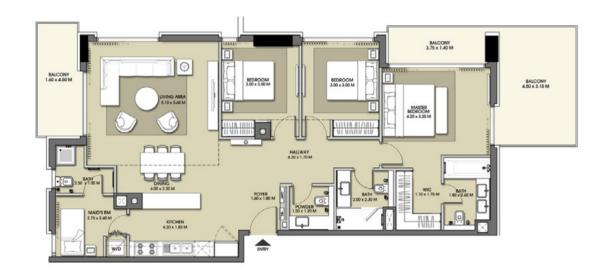

|          |  |  |  |  |  |







#### **ESTATE**











## **ESTATE**

















**FLOOR PLAN** 1. All dimensions are in imperial and metric, and measured from finish to finish excluding construction tolerances. 2. All materials, dimensions, and drawings are approximate only. 3. Information is subject to change without notice, at developer's absolute discretion. 4. Actual area may vary from the stated area. 5. Drawings not to scale. 6. All images used are for illustrative purposes only and do not represent the actual size, features, specifications, fittings, and furnishings. 7. The developer reserves the right to make revisions / alterations, at it's absolute discretion, without any liability whatsoever.



#### **ESTATE**









#### **ESTATE**









## **ESTATE**

















LEVEL 09

# DUBALHILLS ESTATE