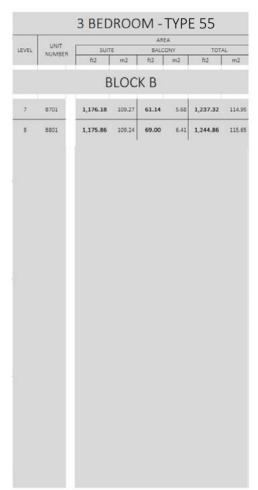

## **ESTATE**

| 3 BEDROOM - TYPE 45 |                |             |         |              |      |             |          |  |  |  |  |  |
|---------------------|----------------|-------------|---------|--------------|------|-------------|----------|--|--|--|--|--|
| LEVEL               | UNIT<br>NUMBER | SUIT<br>ft2 | E<br>m2 | BALCO<br>ft2 |      | TOTA<br>ft2 | AL<br>m2 |  |  |  |  |  |
| BLOCK B             |                |             |         |              |      |             |          |  |  |  |  |  |
| 1                   | B110           | 1,283.07    | 119.20  | 75.99        | 7.06 | 1,359.06    | 126.26   |  |  |  |  |  |
| 2                   | B210           | 1,287.91    | 119.65  | 68.78        | 6.39 | 1,356.69    | 126.04   |  |  |  |  |  |
| 3                   | B310           | 1,287.91    | 119.65  | 68.24        | 6.34 | 1,356.16    | 125.99   |  |  |  |  |  |
| 4                   | B410           | 1,287.91    | 119.65  | 68.78        | 6.39 | 1,356.69    | 126.04   |  |  |  |  |  |
| 5                   | 8510           | 1,287.91    | 119.65  | 68.24        | 6.34 | 1,356.16    | 125.99   |  |  |  |  |  |
| 6                   | 8610           | 1,287.91    | 119.65  | 68.78        | 6.39 | 1,356.69    | 126.04   |  |  |  |  |  |
| 7                   | B707           | 1,291.46    | 119.98  | 68.78        | 6.39 | 1,360.25    | 126.37   |  |  |  |  |  |
|                     |                | В           | LOC     | KC           |      |             |          |  |  |  |  |  |
| 2                   | C204           | 1,295.88    | 120.39  | 68.46        | 6.36 | 1,364.34    | 126.75   |  |  |  |  |  |
| 3                   | C304           | 1,301.69    | 120.93  | 65.98        | 6.13 | 1,367.67    | 127.06   |  |  |  |  |  |
| 5                   | C504           | 1,301.69    | 120.93  | 65.98        | 6.13 | 1,367.67    | 127.06   |  |  |  |  |  |
| 6                   | C604           | 1,295.88    | 120.39  | 68.46        | 6.36 | 1,364.34    | 126.75   |  |  |  |  |  |
|                     |                |             |         |              | 3.0  |             |          |  |  |  |  |  |
|                     |                |             |         |              |      |             |          |  |  |  |  |  |
|                     |                |             |         |              |      |             |          |  |  |  |  |  |
|                     |                |             |         |              |      |             |          |  |  |  |  |  |
|                     |                |             |         |              |      |             |          |  |  |  |  |  |
|                     |                |             |         |              |      |             |          |  |  |  |  |  |
|                     |                |             |         |              |      |             |          |  |  |  |  |  |