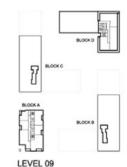

## **ESTATE**

LEVEL 09

## **ESTATE**

| 3 8312 1,012.89 94.10 59.52 5.53 1,072.42 99.63<br>4 8412 1,016.66 94.45 60.28 5.60 1,076.94 100.05<br>5 8512 1,012.89 94.10 59.63 5.54 1,072.52 99.64<br>6 8612 1,016.34 94.42 60.28 5.60 1,076.94 100.05                                                  | 2 BEDROOM - TYPE 27 |      |          |       |       |      |          |        |  |  |  |  |  |
|-------------------------------------------------------------------------------------------------------------------------------------------------------------------------------------------------------------------------------------------------------------|---------------------|------|----------|-------|-------|------|----------|--------|--|--|--|--|--|
| SUITE   BALCONY   TOTAL                                                                                                                                                                                                                                     |                     | UNIT |          |       |       |      |          |        |  |  |  |  |  |
| BLOCK B  2 8212 1,016.66 94.45 60.28 5.60 1,076.94 100.05 3 8312 1,012.89 94.10 59.52 5.53 1,072.42 99.63 4 8412 1,016.66 94.45 60.28 5.60 1,076.94 100.05 5 8512 1,012.89 94.10 59.63 5.54 1,072.52 99.64 6 8612 1,016.34 94.42 60.28 5.60 1,076.94 100.05 | LEVEL               |      |          |       |       |      |          |        |  |  |  |  |  |
| 2 8212 1,016.66 94.45 60.28 5.60 1,076.94 100.05 3 8312 1,012.89 94.10 59.52 5.53 1,072.42 99.63 4 8412 1,016.66 94.45 60.28 5.60 1,076.94 100.05 5 8512 1,012.89 94.10 59.63 5.54 1,072.52 99.64 6 8612 1,016.34 94.42 60.28 5.60 1,076.94 100.05          |                     |      | ft2      | m2    | ft2   | m2   | ft2      | m2     |  |  |  |  |  |
| 3 8312 1,012.89 94.10 59.52 5.53 1,072.42 99.63<br>4 8412 1,016.66 94.45 60.28 5.60 1,076.94 100.05<br>5 8512 1,012.89 94.10 59.63 5.54 1,072.52 99.64<br>6 8612 1,016.34 94.42 60.28 5.60 1,076.94 100.05                                                  | BLOCK B             |      |          |       |       |      |          |        |  |  |  |  |  |
| 4 8412 1,016.66 94.45 60.28 5.60 1,076.94 100.05<br>5 8512 1,012.89 94.10 59.63 5.54 1,072.52 99.64<br>6 8612 1,016.34 94.42 60.28 5.60 1,076.94 100.05                                                                                                     | 2                   | B212 | 1,016.66 | 94.45 | 60.28 | 5.60 | 1,076.94 | 100.05 |  |  |  |  |  |
| 5 B512 1,012.89 94.10 59.63 5.54 1,072.52 99.64<br>6 B612 1,016.34 94.42 60.28 5.60 1,076.94 100.05                                                                                                                                                         | 3                   | B312 | 1,012.89 | 94.10 | 59.52 | 5.53 | 1,072.42 | 99.63  |  |  |  |  |  |
| 6 8612 1,016.34 94.42 60.28 5.60 1,076.94 100.05                                                                                                                                                                                                            | 4                   | B412 | 1,016.66 | 94.45 | 60.28 | 5.60 | 1,076.94 | 100.05 |  |  |  |  |  |
|                                                                                                                                                                                                                                                             | 5                   | B512 | 1,012.89 | 94.10 | 59.63 | 5.54 | 1,072.52 | 99.64  |  |  |  |  |  |
| 7 8709 1,016.66 94.45 60.28 5.60 1,076.94 100.05                                                                                                                                                                                                            | 6                   | B612 | 1,016.34 | 94.42 | 60.28 | 5.60 | 1,076.94 | 100.05 |  |  |  |  |  |
|                                                                                                                                                                                                                                                             | 7                   | 8709 | 1,016.66 | 94.45 | 60.28 | 5.60 | 1,076.94 | 100.05 |  |  |  |  |  |
|                                                                                                                                                                                                                                                             |                     |      |          |       |       |      |          |        |  |  |  |  |  |

# ESTATE

LEVEL 09

#### PARK POINT

LEVEL 09

## PARK POINT

LEVEL 02 - 06

LEVEL 07

LEVEL 09

LEVEL 08

## PARK POINT

LEVEL 07

LEVEL 01

LEVEL 02 - 06

LEVEL 09

LEVEL 08