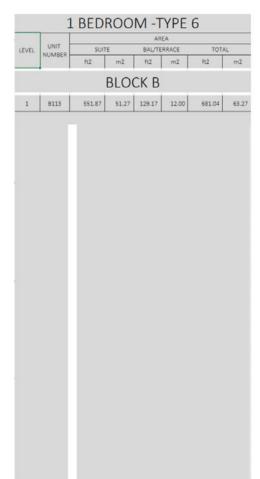

## **ESTATE**

| 3 8312 1,012.89 94.10 59.52 5.53 1,072.42 99.63<br>4 8412 1,016.66 94.45 60.28 5.60 1,076.94 100.05<br>5 8512 1,012.89 94.10 59.63 5.54 1,072.52 99.64<br>6 8612 1,016.34 94.42 60.28 5.60 1,076.94 100.05                                                  | 2 BEDROOM - TYPE 27 |      |          |       |       |      |          |        |  |  |  |  |  |
|-------------------------------------------------------------------------------------------------------------------------------------------------------------------------------------------------------------------------------------------------------------|---------------------|------|----------|-------|-------|------|----------|--------|--|--|--|--|--|
| SUITE   BALCONY   TOTAL                                                                                                                                                                                                                                     |                     | UNIT |          |       |       |      |          |        |  |  |  |  |  |
| BLOCK B  2 8212 1,016.66 94.45 60.28 5.60 1,076.94 100.05 3 8312 1,012.89 94.10 59.52 5.53 1,072.42 99.63 4 8412 1,016.66 94.45 60.28 5.60 1,076.94 100.05 5 8512 1,012.89 94.10 59.63 5.54 1,072.52 99.64 6 8612 1,016.34 94.42 60.28 5.60 1,076.94 100.05 | LEVEL               |      |          |       |       |      |          |        |  |  |  |  |  |
| 2 8212 1,016.66 94.45 60.28 5.60 1,076.94 100.05 3 8312 1,012.89 94.10 59.52 5.53 1,072.42 99.63 4 8412 1,016.66 94.45 60.28 5.60 1,076.94 100.05 5 8512 1,012.89 94.10 59.63 5.54 1,072.52 99.64 6 8612 1,016.34 94.42 60.28 5.60 1,076.94 100.05          |                     |      | ft2      | m2    | ft2   | m2   | ft2      | m2     |  |  |  |  |  |
| 3 8312 1,012.89 94.10 59.52 5.53 1,072.42 99.63<br>4 8412 1,016.66 94.45 60.28 5.60 1,076.94 100.05<br>5 8512 1,012.89 94.10 59.63 5.54 1,072.52 99.64<br>6 8612 1,016.34 94.42 60.28 5.60 1,076.94 100.05                                                  | BLOCK B             |      |          |       |       |      |          |        |  |  |  |  |  |
| 4 8412 1,016.66 94.45 60.28 5.60 1,076.94 100.05<br>5 8512 1,012.89 94.10 59.63 5.54 1,072.52 99.64<br>6 8612 1,016.34 94.42 60.28 5.60 1,076.94 100.05                                                                                                     | 2                   | B212 | 1,016.66 | 94.45 | 60.28 | 5.60 | 1,076.94 | 100.05 |  |  |  |  |  |
| 5 B512 1,012.89 94.10 59.63 5.54 1,072.52 99.64<br>6 B612 1,016.34 94.42 60.28 5.60 1,076.94 100.05                                                                                                                                                         | 3                   | B312 | 1,012.89 | 94.10 | 59.52 | 5.53 | 1,072.42 | 99.63  |  |  |  |  |  |
| 6 8612 1,016.34 94.42 60.28 5.60 1,076.94 100.05                                                                                                                                                                                                            | 4                   | B412 | 1,016.66 | 94.45 | 60.28 | 5.60 | 1,076.94 | 100.05 |  |  |  |  |  |
|                                                                                                                                                                                                                                                             | 5                   | B512 | 1,012.89 | 94.10 | 59.63 | 5.54 | 1,072.52 | 99.64  |  |  |  |  |  |
| 7 8709 1,016.66 94.45 60.28 5.60 1,076.94 100.05                                                                                                                                                                                                            | 6                   | B612 | 1,016.34 | 94.42 | 60.28 | 5.60 | 1,076.94 | 100.05 |  |  |  |  |  |
|                                                                                                                                                                                                                                                             | 7                   | 8709 | 1,016.66 | 94.45 | 60.28 | 5.60 | 1,076.94 | 100.05 |  |  |  |  |  |
|                                                                                                                                                                                                                                                             |                     |      |          |       |       |      |          |        |  |  |  |  |  |