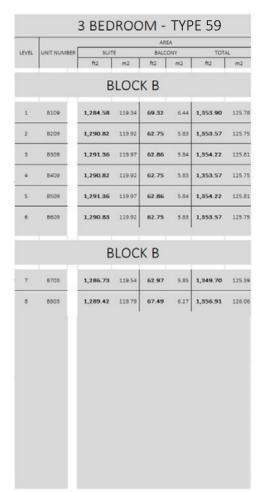

## **ESTATE**

| 3 BEDROOM - TYPE 45 |                |             |         |              |      |             |          |  |  |  |  |  |
|---------------------|----------------|-------------|---------|--------------|------|-------------|----------|--|--|--|--|--|
| LEVEL               | UNIT<br>NUMBER | SUIT<br>ft2 | E<br>m2 | BALCO<br>ft2 |      | TOTA<br>ft2 | AL<br>m2 |  |  |  |  |  |
| BLOCK B             |                |             |         |              |      |             |          |  |  |  |  |  |
| 1                   | B110           | 1,283.07    | 119.20  | 75.99        | 7.06 | 1,359.06    | 126.26   |  |  |  |  |  |
| 2                   | B210           | 1,287.91    | 119.65  | 68.78        | 6.39 | 1,356.69    | 126.04   |  |  |  |  |  |
| 3                   | B310           | 1,287.91    | 119.65  | 68.24        | 6.34 | 1,356.16    | 125.99   |  |  |  |  |  |
| 4                   | B410           | 1,287.91    | 119.65  | 68.78        | 6.39 | 1,356.69    | 126.04   |  |  |  |  |  |
| 5                   | 8510           | 1,287.91    | 119.65  | 68.24        | 6.34 | 1,356.16    | 125.99   |  |  |  |  |  |
| 6                   | 8610           | 1,287.91    | 119.65  | 68.78        | 6.39 | 1,356.69    | 126.04   |  |  |  |  |  |
| 7                   | B707           | 1,291.46    | 119.98  | 68.78        | 6.39 | 1,360.25    | 126.37   |  |  |  |  |  |
|                     |                | В           | LOC     | KC           |      |             |          |  |  |  |  |  |
| 2                   | C204           | 1,295.88    | 120.39  | 68.46        | 6.36 | 1,364.34    | 126.75   |  |  |  |  |  |
| 3                   | C304           | 1,301.69    | 120.93  | 65.98        | 6.13 | 1,367.67    | 127.06   |  |  |  |  |  |
| 5                   | C504           | 1,301.69    | 120.93  | 65.98        | 6.13 | 1,367.67    | 127.06   |  |  |  |  |  |
| 6                   | C604           | 1,295.88    | 120.39  | 68.46        | 6.36 | 1,364.34    | 126.75   |  |  |  |  |  |
|                     |                |             |         |              | 3.0  |             |          |  |  |  |  |  |
|                     |                |             |         |              |      |             |          |  |  |  |  |  |
|                     |                |             |         |              |      |             |          |  |  |  |  |  |
|                     |                |             |         |              |      |             |          |  |  |  |  |  |
|                     |                |             |         |              |      |             |          |  |  |  |  |  |
|                     |                |             |         |              |      |             |          |  |  |  |  |  |
|                     |                |             |         |              |      |             |          |  |  |  |  |  |