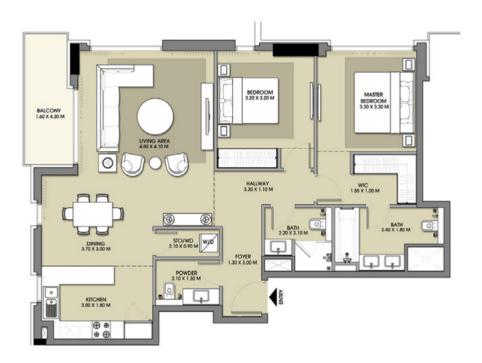

### **ESTATE**

**FLOOR PLAN** 1. All dimensions are in imperial and metric, and measured from finish to finish excluding construction tolerances. 2. All materials, dimensions, and drawings are approximate only. 3. Information is subject to change without notice, at developer's absolute discretion. 4. Actual area may vary from the stated area. 5. Drawings not to scale. 6. All images used are for illustrative purposes only and do not represent the actual size, features, specifications, fittings, and furnishings. 7. The developer reserves the right to make revisions / alterations, at it's absolute discretion, without any liability whatsoever.