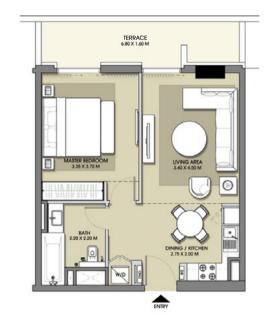

### **ESTATE**

**FLOOR PLAN** 1. All dimensions are in imperial and metric, and measured from finish to finish excluding construction tolerances. 2. All materials, dimensions, and drawings are approximate only. 3. Information is subject to change without notice, at developer's absolute discretion. 4. Actual area may vary from the stated area. 5. Drawings not to scale. 6. All images used are for illustrative purposes only and do not represent the actual size, features, specifications, fittings, and furnishings. 7. The developer reserves the right to make revisions / alterations, at it's absolute discretion, without any liability whatsoever.