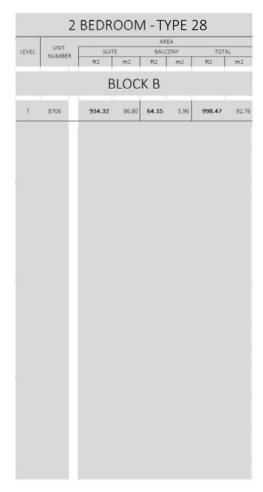

612 | 1,016.34 | 94.42 | 60.28 | 5.60 | 1,076.94 | 100.05 |  |  |  |  |  |
|                                                                                                                                                                                                                                                             | 7                   | 8709 | 1,016.66 | 94.45 | 60.28 | 5.60 | 1,076.94 | 100.05 |  |  |  |  |  |
|                                                                                                                                                                                                                                                             |                     |      |          |       |       |      |          |        |  |  |  |  |  |





# ESTATE

















LEVEL 09

## **ESTATE**

















LEVEL 08 LEVEL 09

## **ESTATE**

#### PARK POINT

















LEVEL 09

## **ESTATE**

















## **ESTATE**

## PARK POINT

LEVEL 02 - 06







LEVEL 07



LEVEL 09

LEVEL 08

## **ESTATE**

## PARK POINT







LEVEL 07



LEVEL 01

LEVEL 02 - 06



LEVEL 09

LEVEL 08

## **ESTATE**



| 3 BEDROOM - TYPE 45 |                |             |         |              |      |             |          |  |  |  |  |  |
|---------------------|----------------|-------------|---------|--------------|------|-------------|----------|--|--|--|--|--|
| LEVEL               | UNIT<br>NUMBER | SUIT<br>ft2 | E<br>m2 | BALCO<br>ft2 |      | TOTA<br>ft2 | AL<br>m2 |  |  |  |  |  |
| BLOCK B             |                |             |