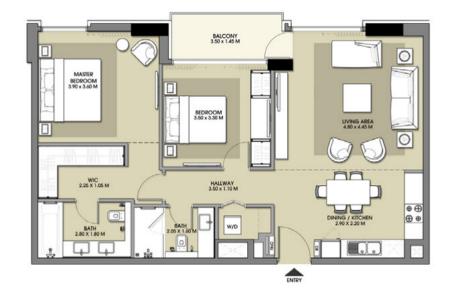

### **ESTATE**

**FLOOR PLAN** 1. All dimensions are in imperial and metric, and measured from finish to finish excluding construction tolerances. 2. All materials, dimensions, and drawings are approximate only. 3. Information is subject to change without notice, at developer's absolute discretion. 4. Actual area may vary from the stated area. 5. Drawings not to scale. 6. All images used are for illustrative purposes only and do not represent the actual size, features, specifications, fittings, and furnishings. 7. The developer reserves the right to make revisions / alterations, at it's absolute discretion, without any liability whatsoever.

## **ESTATE**

**FLOOR PLAN** 1. All dimensions are in imperial and metric, and measured from finish to finish excluding construction tolerances. 2. All materials, dimensions, and drawings are approximate only. 3. Information is subject to change without notice, at developer's absolute discretion. 4. Actual area may vary from the stated area. 5. Drawings not to scale. 6. All images used are for illustrative purposes only and do not represent the actual size, features, specifications, fittings, and furnishings. 7. The developer reserves the right to make revisions / alterations, at it's absolute discretion, without any liability whatsoever.