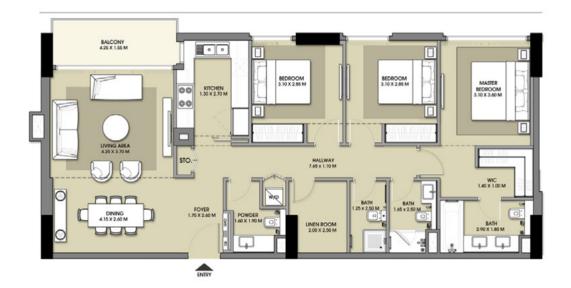

# PARK POINT B

FLOOR PLANS

### **ESTATE**

**FLOOR PLAN** 1. All dimensions are in imperial and metric, and measured from finish to finish excluding construction tolerances. 2. All materials, dimensions, and drawings are approximate only. 3. Information is subject to change without notice, at developer's absolute discretion. 4. Actual area may vary from the stated area. 5. Drawings not to scale. 6. All images used are for illustrative purposes only and do not represent the actual size, features, specifications, fittings, and furnishings. 7. The developer reserves the right to make revisions / alterations, at it's absolute discretion, without any liability whatsoever.