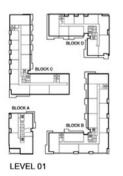

*

















### **ESTATE**

















**FLOOR PLAN** 1. All dimensions are in imperial and metric, and measured from finish to finish excluding construction tolerances. 2. All materials, dimensions, and drawings are approximate only. 3. Information is subject to change without notice, at developer's absolute discretion. 4. Actual area may vary from the stated area. 5. Drawings not to scale. 6. All images used are for illustrative purposes only and do not represent the actual size, features, specifications, fittings, and furnishings. 7. The developer reserves the right to make revisions / alterations, at it's absolute discretion, without any liability whatsoever.

## **ESTATE**

















### **ESTATE**

















## **ESTATE**

















## **ESTATE**

















LEVEL 09

## **ESTATE**



| 3 8312 1,012.89 94.10 59.52 5.53 1,072.42 99.63<br>4 8412 1,016.66 94.45 60.28 5.60 1,076.94 100.05<br>5 8512 1,012.89 94.10 59.63 5.54 1,072.52 99.64<br>6 8612 1,016.34 94.42 60.28 5.60 1,076.94 100.05                                                  | 2 BEDROOM - TYPE 27 |      |          |       |       |      |          |        |  |  |  |  |  |
|-------------------------------------------------------------------------------------------------------------------------------------------------------------------------------------------------------------------------------------------------------------|---------------------|------|----------|-------|-------|------|----------|--------|--|--|--|--|--|
| SUITE   BALCONY   TOTAL