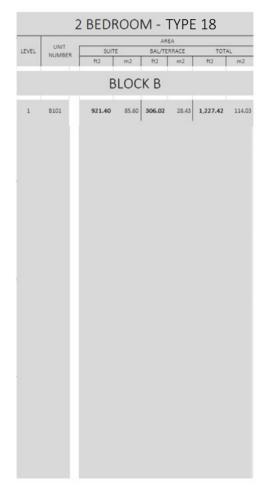

## **ESTATE**

| 3 8312 1,012.89 94.10 59.52 5.53 1,072.42 99.63<br>4 8412 1,016.66 94.45 60.28 5.60 1,076.94 100.05<br>5 8512 1,012.89 94.10 59.63 5.54 1,072.52 99.64<br>6 8612 1,016.34 94.42 60.28 5.60 1,076.94 100.05                                                  | 2 BEDROOM - TYPE 27 |      |          |       |       |      |          |        |  |  |  |  |  |
|-------------------------------------------------------------------------------------------------------------------------------------------------------------------------------------------------------------------------------------------------------------|---------------------|------|----------|-------|-------|------|----------|--------|--|--|--|--|--|
| SUITE   BALCONY   TOTAL                                                                                                                                                                                                                                     |                     | UNIT |          |       |       |      |          |        |  |  |  |  |  |
| BLOCK B  2 8212 1,016.66 94.45 60.28 5.60 1,076.94 100.05 3 8312 1,012.89 94.10 59.52 5.53 1,072.42 99.63 4 8412 1,016.66 94.45 60.28 5.60 1,076.94 100.05 5 8512 1,012.89 94.10 59.63 5.54 1,072.52 99.64 6 8612 1,016.34 94.42 60.28 5.60 1,076.94 100.05 | LEVEL               |      |          |       |       |      |          |        |  |  |  |  |  |
| 2 8212 1,016.66 94.45 60.28 5.60 1,076.94 100.05 3 8312 1,012.89 94.10 59.52 5.53 1,072.42 99.63 4 8412 1,016.66 94.45 60.28 5.60 1,076.94 100.05 5 8512 1,012.89 94.10 59.63 5.54 1,072.52 99.64 6 8612 1,016.34 94.42 60.28 5.60 1,076.94 100.05          |                     |      | ft2      | m2    | ft2   | m2   | ft2      | m2     |  |  |  |  |  |
| 3 8312 1,012.89 94.10 59.52 5.53 1,072.42 99.63<br>4 8412 1,016.66 94.45 60.28 5.60 1,076.94 100.05<br>5 8512 1,012.89 94.10 59.63 5.54 1,072.52 99.64<br>6 8612 1,016.34 94.42 60.28 5.60 1,076.94 100.05                                                  | BLOCK B             |      |          |       |       |      |          |        |  |  |  |  |  |
| 4 8412 1,016.66 94.45 60.28 5.60 1,076.94 100.05<br>5 8512 1,012.89 94.10 59.63 5.54 1,072.52 99.64<br>6 8612 1,016.34 94.42 60.28 5.60 1,076.94 100.05                                                                                                     | 2                   | B212 | 1,016.66 | 94.45 | 60.28 | 5.60 | 1,076.94 | 100.05 |  |  |  |  |  |
| 5 B512 1,012.89 94.10 59.63 5.54 1,072.52 99.64<br>6 B612 1,016.34 94.42 60.28 5.60 1,076.94 100.05                                                                                                                                                         | 3                   | B312 | 1,012.89 | 94.10 | 59.52 | 5.53 | 1,072.42 | 99.63  |  |  |  |  |  |
| 6 8612 1,016.34 94.42 60.28 5.60 1,076.94 100.05                                                                                                                                                                                                            | 4                   | B412 | 1,016.66 | 94.45 | 60.28 | 5.60 | 1,076.94 | 100.05 |  |  |  |  |  |
|                                                                                                                                                                                                                                                             | 5                   | B512 | 1,012.89 | 94.10 | 59.63 | 5.54 | 1,072.52 | 99.64  |  |  |  |  |  |
| 7 8709 1,016.66 94.45 60.28 5.60 1,076.94 100.05                                                                                                                                                                                                            | 6                   | B612 | 1,016.34 | 94.42 | 60.28 | 5.60 | 1,076.94 | 100.05 |  |  |  |  |  |
|                                                                                                                                                                                                                                                             | 7                   | 8709 | 1,016.66 | 94.45 | 60.28 | 5.60 | 1,076.94 | 100.05 |  |  |  |  |  |
|                                                                                                                                                                                                                                                             |                     |      |          |       |       |      |          |        |  |  |  |  |  |