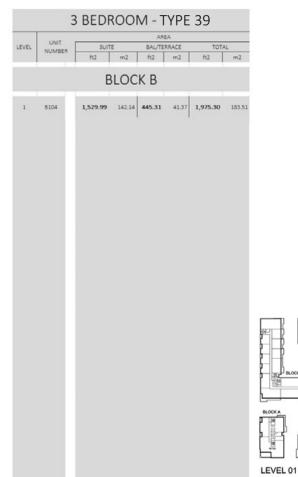

## **ESTATE**

| 3 BEDROOM - TYPE 45 |                |             |         |              |      |             |          |  |  |  |  |  |
|---------------------|----------------|-------------|---------|--------------|------|-------------|----------|--|--|--|--|--|
| LEVEL               | UNIT<br>NUMBER | SUIT<br>ft2 | E<br>m2 | BALCO<br>ft2 |      | TOTA<br>ft2 | AL<br>m2 |  |  |  |  |  |
| BLOCK B             |                |             |         |              |      |             |          |  |  |  |  |  |
| 1                   | B110           | 1,283.07    | 119.20  | 75.99        | 7.06 | 1,359.06    | 126.26   |  |  |  |  |  |
| 2                   | B210           | 1,287.91    | 119.65  | 68.78        | 6.39 | 1,356.69    | 126.04   |  |  |  |  |  |
| 3                   | B310           | 1,287.91    | 119.65  | 68.24        | 6.34 | 1,356.16    | 125.99   |  |  |  |  |  |
| 4                   | B410           | 1,287.91    | 119.65  | 68.78        | 6.39 | 1,356.69    | 126.04   |  |  |  |  |  |
| 5                   | 8510           | 1,287.91    | 119.65  | 68.24        | 6.34 | 1,356.16    | 125.99   |  |  |  |  |  |
| 6                   | 8610           | 1,287.91    | 119.65  | 68.78        | 6.39 | 1,356.69    | 126.04   |  |  |  |  |  |
| 7                   | B707           | 1,291.46    | 119.98  | 68.78        | 6.39 | 1,360.25    | 126.37   |  |  |  |  |  |
|                     |                | В           | LOC     | KC           |      |             |          |  |  |  |  |  |
| 2                   | C204           | 1,295.88    | 120.39  | 68.46        | 6.36 | 1,364.34    | 126.75   |  |  |  |  |  |
| 3                   | C304           | 1,301.69    | 120.93  | 65.98        | 6.13 | 1,367.67    | 127.06   |  |  |  |  |  |
| 5                   | C504           | 1,301.69    | 120.93  | 65.98        | 6.13 | 1,367.67    | 127.06   |  |  |  |  |  |
| 6                   | C604           | 1,295.88    | 120.39  | 68.46        | 6.36 | 1,364.34    | 126.75   |  |  |  |  |  |
|                     |                |             |         |              | 3.0  |             |          |  |  |  |  |  |
|                     |                |             |         |              |      |             |          |  |  |  |  |  |
|                     |                |             |         |              |      |             |          |  |  |  |  |  |
|                     |                |             |         |              |      |             |          |  |  |  |  |  |
|                     |                |             |         |              |      |             |          |  |  |  |  |  |
|                     |                |             |         |              |      |             |          |  |  |  |  |  |
|                     |                |             |         |              |      |             |          |  |  |  |  |  |