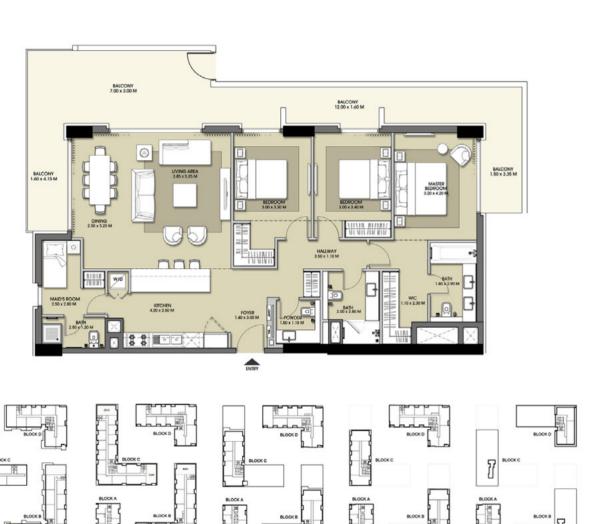

### **ESTATE**

**FLOOR PLAN** 1. All dimensions are in imperial and metric, and measured from finish to finish excluding construction tolerances. 2. All materials, dimensions, and drawings are approximate only. 3. Information is subject to change without notice, at developer's absolute discretion. 4. Actual area may vary from the stated area. 5. Drawings not to scale. 6. All images used are for illustrative purposes only and do not represent the actual size, features, specifications, fittings, and furnishings. 7. The developer reserves the right to make revisions / alterations, at it's absolute discretion, without any liability whatsoever.