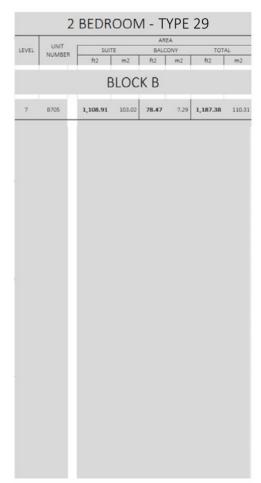

## **ESTATE**

| 3 8312 1,012.89 94.10 59.52 5.53 1,072.42 99.63<br>4 8412 1,016.66 94.45 60.28 5.60 1,076.94 100.05<br>5 8512 1,012.89 94.10 59.63 5.54 1,072.52 99.64<br>6 8612 1,016.34 94.42 60.28 5.60 1,076.94 100.05                                                  | 2 BEDROOM - TYPE 27 |      |          |       |       |      |          |        |  |  |  |  |  |
|-------------------------------------------------------------------------------------------------------------------------------------------------------------------------------------------------------------------------------------------------------------|---------------------|------|----------|-------|-------|------|----------|--------|--|--|--|--|--|
| SUITE   BALCONY   TOTAL                                                                                                                                                                                                                                     |                     | UNIT |          |       |       |      |          |        |  |  |  |  |  |
| BLOCK B  2 8212 1,016.66 94.45 60.28 5.60 1,076.94 100.05 3 8312 1,012.89 94.10 59.52 5.53 1,072.42 99.63 4 8412 1,016.66 94.45 60.28 5.60 1,076.94 100.05 5 8512 1,012.89 94.10 59.63 5.54 1,072.52 99.64 6 8612 1,016.34 94.42 60.28 5.60 1,076.94 100.05 | LEVEL               |      |          |       |       |      |          |        |  |  |  |  |  |
| 2 8212 1,016.66 94.45 60.28 5.60 1,076.94 100.05 3 8312 1,012.89 94.10 59.52 5.53 1,072.42 99.63 4 8412 1,016.66 94.45 60.28 5.60 1,076.94 100.05 5 8512 1,012.89 94.10 59.63 5.54 1,072.52 99.64 6 8612 1,016.34 94.42 60.28 5.60 1,076.94 100.05          |                     |      | ft2      | m2    | ft2   | m2   | ft2      | m2     |  |  |  |  |  |
| 3 8312 1,012.89 94.10 59.52 5.53 1,072.42 99.63<br>4 8412 1,016.66 94.45 60.28 5.60 1,076.94 100.05<br>5 8512 1,012.89 94.10 59.63 5.54 1,072.52 99.64<br>6 8612 1,016.34 94.42 60.28 5.60 1,076.94 100.05                                                  | BLOCK B             |      |          |       |       |      |          |        |  |  |  |  |  |
| 4 8412 1,016.66 94.45 60.28 5.60 1,076.94 100.05<br>5 8512 1,012.89 94.10 59.63 5.54 1,072.52 99.64<br>6 8612 1,016.34 94.42 60.28 5.60 1,076.94 100.05                                                                                                     | 2                   | B212 | 1,016.66 | 94.45 | 60.28 | 5.60 | 1,076.94 | 100.05 |  |  |  |  |  |
| 5 B512 1,012.89 94.10 59.63 5.54 1,072.52 99.64<br>6 B612 1,016.34 94.42 60.28 5.60 1,076.94 100.05                                                                                                                                                         | 3                   | B312 | 1,012.89 | 94.10 | 59.52 | 5.53 | 1,072.42 | 99.63  |  |  |  |  |  |
| 6 8612 1,016.34 94.42 60.28 5.60 1,076.94 100.05                                                                                                                                                                                                            | 4                   | B412 | 1,016.66 | 94.45 | 60.28 | 5.60 | 1,076.94 | 100.05 |  |  |  |  |  |
|                                                                                                                                                                                                                                                             | 5                   | B512 | 1,012.89 | 94.10 | 59.63 | 5.54 | 1,072.52 | 99.64  |  |  |  |  |  |
| 7 8709 1,016.66 94.45 60.28 5.60 1,076.94 100.05                                                                                                                                                                                                            | 6                   | B612 | 1,016.34 | 94.42 | 60.28 | 5.60 | 1,076.94 | 100.05 |  |  |  |  |  |
|                                                                                                                                                                                                                                                             | 7                   | 8709 | 1,016.66 | 94.45 | 60.28 | 5.60 | 1,076.94 | 100.05 |  |  |  |  |  |
|                                                                                                                                                                                                                                                             |                     |      |          |       |       |      |          |        |  |  |  |  |  |