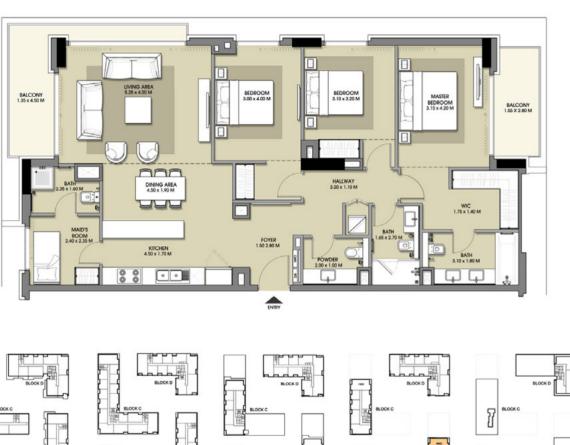

### **ESTATE**

**FLOOR PLAN** 1. All dimensions are in imperial and metric, and measured from finish to finish excluding construction tolerances. 2. All materials, dimensions, and drawings are approximate only. 3. Information is subject to change without notice, at developer's absolute discretion. 4. Actual area may vary from the stated area. 5. Drawings not to scale. 6. All images used are for illustrative purposes only and do not represent the actual size, features, specifications, fittings, and furnishings. 7. The developer reserves the right to make revisions / alterations, at it's absolute discretion, without any liability whatsoever.

## **ESTATE**

**FLOOR PLAN** 1. All dimensions are in imperial and metric, and measured from finish to finish excluding construction tolerances. 2. All materials, dimensions, and drawings are approximate only. 3. Information is subject to change without notice, at developer's absolute discretion. 4. Actual area may vary from the stated area. 5. Drawings not to scale. 6. All images used are for illustrative purposes only and do not represent the actual size, features, specifications, fittings, and furnishings. 7. The developer reserves the right to make revisions / alterations, at it's absolute discretion, without any liability whatsoever.