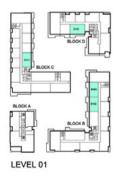

K POINT B

FLOOR PLANS

## ESTATE

















## **ESTATE**

















## **ESTATE**

















### **ESTATE**

















**FLOOR PLAN** 1. All dimensions are in imperial and metric, and measured from finish to finish excluding construction tolerances. 2. All materials, dimensions, and drawings are approximate only. 3. Information is subject to change without notice, at developer's absolute discretion. 4. Actual area may vary from the stated area. 5. Drawings not to scale. 6. All images used are for illustrative purposes only and do not represent the actual size, features, specifications, fittings, and furnishings. 7. The developer reserves the right to make revisions / alterations, at it's absolute discretion, without any liability whatsoever.

## **ESTATE**

















### **ESTATE**

















## **ESTATE**

















## **ESTATE**

















LEVEL 09

## **ESTATE**



| 3 8312 1,012.89 94.10 59.52 5.53 1,072.42 99.63<br>4 8412 1,016.66 94.45 60.28 5.60 1,076.94 100.05<br>5 8512 1,012.89 94.10 59.63 5.54 1,072.52 99.64<br>6 8612 1,016.34 94.42 60.28 5.60 1,076.94 100.05                                                  | 2 BEDROOM - TYPE 27 |      |          |       |       |      |          |        |  |  |  |  |  |
|-------------------------------------------------------------------------------------------------------------------------------------------------------------------------------------------------------------------------------------------------------------|---------------------|------|----------|-------|-------|----