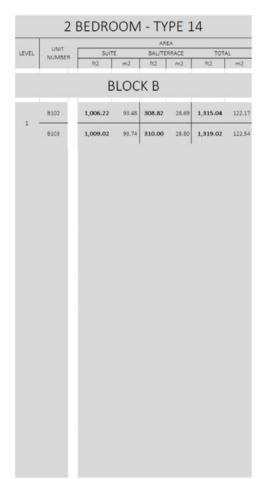

## **ESTATE**

| 3 8312 1,012.89 94.10 59.52 5.53 1,072.42 99.63<br>4 8412 1,016.66 94.45 60.28 5.60 1,076.94 100.05<br>5 8512 1,012.89 94.10 59.63 5.54 1,072.52 99.64<br>6 8612 1,016.34 94.42 60.28 5.60 1,076.94 100.05                                                  | 2 BEDROOM - TYPE 27 |      |          |       |       |      |          |        |  |  |  |  |  |
|-------------------------------------------------------------------------------------------------------------------------------------------------------------------------------------------------------------------------------------------------------------|---------------------|------|----------|-------|-------|------|----------|--------|--|--|--|--|--|
| SUITE   BALCONY   TOTAL                                                                                                                                                                                                                                     |                     | UNIT |          |       |       |      |          |        |  |  |  |  |  |
| BLOCK B  2 8212 1,016.66 94.45 60.28 5.60 1,076.94 100.05 3 8312 1,012.89 94.10 59.52 5.53 1,072.42 99.63 4 8412 1,016.66 94.45 60.28 5.60 1,076.94 100.05 5 8512 1,012.89 94.10 59.63 5.54 1,072.52 99.64 6 8612 1,016.34 94.42 60.28 5.60 1,076.94 100.05 | LEVEL               |      |          |       |       |      |          |        |  |  |  |  |  |
| 2 8212 1,016.66 94.45 60.28 5.60 1,076.94 100.05 3 8312 1,012.89 94.10 59.52 5.53 1,072.42 99.63 4 8412 1,016.66 94.45 60.28 5.60 1,076.94 100.05 5 8512 1,012.89 94.10 59.63 5.54 1,072.52 99.64 6 8612 1,016.34 94.42 60.28 5.60 1,076.94 100.05          |                     |      | ft2      | m2    | ft2   | m2   | ft2      | m2     |  |  |  |  |  |
| 3 8312 1,012.89 94.10 59.52 5.53 1,072.42 99.63<br>4 8412 1,016.66 94.45 60.28 5.60 1,076.94 100.05<br>5 8512 1,012.89 94.10 59.63 5.54 1,072.52 99.64<br>6 8612 1,016.34 94.42 60.28 5.60 1,076.94 100.05                                                  | BLOCK B             |      |          |       |       |      |          |        |  |  |  |  |  |
| 4 8412 1,016.66 94.45 60.28 5.60 1,076.94 100.05<br>5 8512 1,012.89 94.10 59.63 5.54 1,072.52 99.64<br>6 8612 1,016.34 94.42 60.28 5.60 1,076.94 100.05                                                                                                     | 2                   | B212 | 1,016.66 | 94.45 | 60.28 | 5.60 | 1,076.94 | 100.05 |  |  |  |  |  |
| 5 B512 1,012.89 94.10 59.63 5.54 1,072.52 99.64<br>6 B612 1,016.34 94.42 60.28 5.60 1,076.94 100.05                                                                                                                                                         | 3                   | B312 | 1,012.89 | 94.10 | 59.52 | 5.53 | 1,072.42 | 99.63  |  |  |  |  |  |
| 6 8612 1,016.34 94.42 60.28 5.60 1,076.94 100.05                                                                                                                                                                                                            | 4                   | B412 | 1,016.66 | 94.45 | 60.28 | 5.60 | 1,076.94 | 100.05 |  |  |  |  |  |
|                                                                                                                                                                                                                                                             | 5                   | B512 | 1,012.89 | 94.10 | 59.63 | 5.54 | 1,072.52 | 99.64  |  |  |  |  |  |
| 7 8709 1,016.66 94.45 60.28 5.60 1,076.94 100.05                                                                                                                                                                                                            | 6                   | B612 | 1,016.34 | 94.42 | 60.28 | 5.60 | 1,076.94 | 100.05 |  |  |  |  |  |
|                                                                                                                                                                                                                                                             | 7                   | 8709 | 1,016.66 | 94.45 | 60.28 | 5.60 | 1,076.94 | 100.05 |  |  |  |  |  |
|                                                                                                                                                                                                                                                             |                     |      |          |       |       |      |          |        |  |  |  |  |  |