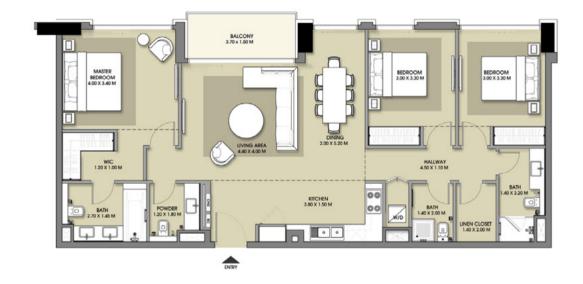

### **ESTATE**

**FLOOR PLAN** 1. All dimensions are in imperial and metric, and measured from finish to finish excluding construction tolerances. 2. All materials, dimensions, and drawings are approximate only. 3. Information is subject to change without notice, at developer's absolute discretion. 4. Actual area may vary from the stated area. 5. Drawings not to scale. 6. All images used are for illustrative purposes only and do not represent the actual size, features, specifications, fittings, and furnishings. 7. The developer reserves the right to make revisions / alterations, at it's absolute discretion, without any liability whatsoever.

## **ESTATE**

**FLOOR PLAN** 1. All dimensions are in imperial and metric, and measured from finish to finish excluding construction tolerances. 2. All materials, dimensions, and drawings are approximate only. 3. Information is subject to change without notice, at developer's absolute discretion. 4. Actual area may vary from the stated area. 5. Drawings not to scale. 6. All images used are for illustrative purposes only and do not represent the actual size, features, specifications, fittings, and furnishings. 7. The developer reserves the right to make revisions / alterations, at it's absolute discretion, without any liability whatsoever.