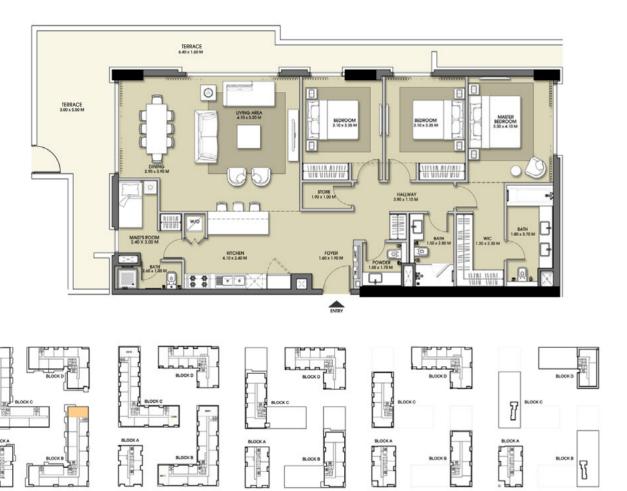

## **ESTATE**

**FLOOR PLAN** 1. All dimensions are in imperial and metric, and measured from finish to finish excluding construction tolerances. 2. All materials, dimensions, and drawings are approximate only. 3. Information is subject to change without notice, at developer's absolute discretion. 4. Actual area may vary from the stated area. 5. Drawings not to scale. 6. All images used are for illustrative purposes only and do not represent the actual size, features, specifications, fittings, and furnishings. 7. The developer reserves the right to make revisions / alterations, at it's absolute discretion, without any liability whatsoever.