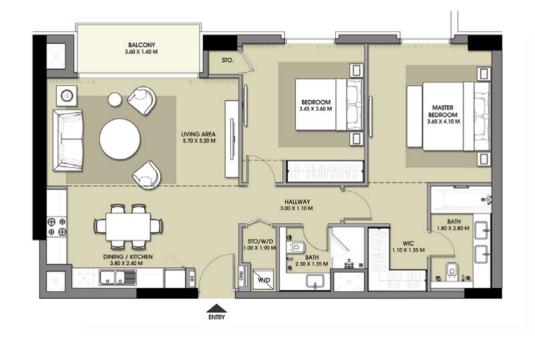

### **ESTATE**

**FLOOR PLAN** 1. All dimensions are in imperial and metric, and measured from finish to finish excluding construction tolerances. 2. All materials, dimensions, and drawings are approximate only. 3. Information is subject to change without notice, at developer's absolute discretion. 4. Actual area may vary from the stated area. 5. Drawings not to scale. 6. All images used are for illustrative purposes only and do not represent the actual size, features, specifications, fittings, and furnishings. 7. The developer reserves the right to make revisions / alterations, at it's absolute discretion, without any liability whatsoever.

## **ESTATE**

**FLOOR PLAN** 1. All dimensions are in imperial and metric, and measured from finish to finish excluding construction tolerances. 2. All materials, dimensions, and drawings are approximate only. 3. Information is subject to change without notice, at developer's absolute discretion. 4. Actual area may vary from the stated area. 5. Drawings not to scale. 6. All images used are for illustrative purposes only and do not represent the actual size, features, specifications, fittings, and furnishings. 7. The developer reserves the right to make revisions / alterations, at it's absolute discretion, without any liability whatsoever.