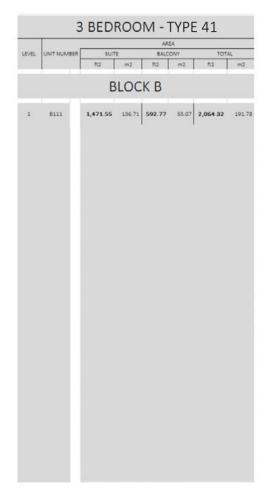

| 7                   | 8709 | 1,016.66 | 94.45 | 60.28 | 5.60 | 1,076.94 | 100.05 |  |  |  |  |  |
|                                                                                                                                                                                                                                                             |                     |      |          |       |       |      |          |        |  |  |  |  |  |





# ESTATE

















LEVEL 09

## **ESTATE**

















LEVEL 08 LEVEL 09

## **ESTATE**

#### PARK POINT

















LEVEL 09

## **ESTATE**

















## **ESTATE**

## PARK POINT

LEVEL 02 - 06







LEVEL 07



LEVEL 09

LEVEL 08

## **ESTATE**

## PARK POINT







LEVEL 07



LEVEL 01

LEVEL 02 - 06



LEVEL 09

LEVEL 08

## **ESTATE**



| 3 BEDROOM - TYPE 45 |                |             |         |              |      |             |          |  |  |  |  |  |
|---------------------|----------------|-------------|---------|--------------|------|-------------|----------|--|--|--|--|--|
| LEVEL               | UNIT<br>NUMBER | SUIT<br>ft2 | E<br>m2 | BALCO<br>ft2 |      | TOTA<br>ft2 | AL<br>m2 |  |  |  |  |  |
| BLOCK B             |                |             |         |              |      |             |          |  |  |  |  |  |
| 1                   | B110           | 1,283.07    | 119.20  | 75.99        | 7.06 | 1,359.06    | 126.26   |  |  |  |  |  |
| 2                   | B210           | 1,287.91    | 119.65  | 68.78        | 6.39