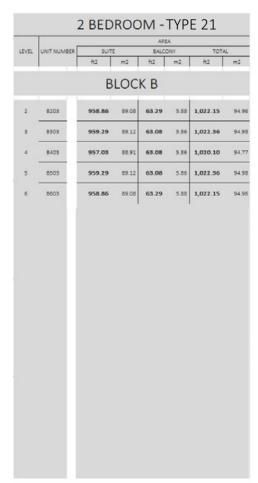

## **ESTATE**

| 3 8312 1,012.89 94.10 59.52 5.53 1,072.42 99.63<br>4 8412 1,016.66 94.45 60.28 5.60 1,076.94 100.05<br>5 8512 1,012.89 94.10 59.63 5.54 1,072.52 99.64<br>6 8612 1,016.34 94.42 60.28 5.60 1,076.94 100.05                                                  | 2 BEDROOM - TYPE 27 |      |          |       |       |      |          |        |  |  |  |  |  |
|-------------------------------------------------------------------------------------------------------------------------------------------------------------------------------------------------------------------------------------------------------------|---------------------|------|----------|-------|-------|------|----------|--------|--|--|--|--|--|
| SUITE   BALCONY   TOTAL                                                                                                                                                                                                                                     |                     | UNIT |          |       |       |      |          |        |  |  |  |  |  |
| BLOCK B  2 8212 1,016.66 94.45 60.28 5.60 1,076.94 100.05 3 8312 1,012.89 94.10 59.52 5.53 1,072.42 99.63 4 8412 1,016.66 94.45 60.28 5.60 1,076.94 100.05 5 8512 1,012.89 94.10 59.63 5.54 1,072.52 99.64 6 8612 1,016.34 94.42 60.28 5.60 1,076.94 100.05 | LEVEL               |      |          |       |       |      |          |        |  |  |  |  |  |
| 2 8212 1,016.66 94.45 60.28 5.60 1,076.94 100.05 3 8312 1,012.89 94.10 59.52 5.53 1,072.42 99.63 4 8412 1,016.66 94.45 60.28 5.60 1,076.94 100.05 5 8512 1,012.89 94.10 59.63 5.54 1,072.52 99.64 6 8612 1,016.34 94.42 60.28 5.60 1,076.94 100.05          |                     |      | ft2      | m2    | ft2   | m2   | ft2      | m2     |  |  |  |  |  |
| 3 8312 1,012.89 94.10 59.52 5.53 1,072.42 99.63<br>4 8412 1,016.66 94.45 60.28 5.60 1,076.94 100.05<br>5 8512 1,012.89 94.10 59.63 5.54 1,072.52 99.64<br>6 8612 1,016.34 94.42 60.28 5.60 1,076.94 100.05                                                  | BLOCK B             |      |          |       |       |      |          |        |  |  |  |  |  |
| 4 8412 1,016.66 94.45 60.28 5.60 1,076.94 100.05<br>5 8512 1,012.89 94.10 59.63 5.54 1,072.52 99.64<br>6 8612 1,016.34 94.42 60.28 5.60 1,076.94 100.05                                                                                                     | 2                   | B212 | 1,016.66 | 94.45 | 60.28 | 5.60 | 1,076.94 | 100.05 |  |  |  |  |  |
| 5 B512 1,012.89 94.10 59.63 5.54 1,072.52 99.64<br>6 B612 1,016.34 94.42 60.28 5.60 1,076.94 100.05                                                                                                                                                         | 3                   | B312 | 1,012.89 | 94.10 | 59.52 | 5.53 | 1,072.42 | 99.63  |  |  |  |  |  |
| 6 8612 1,016.34 94.42 60.28 5.60 1,076.94 100.05                                                                                                                                                                                                            | 4                   | B412 | 1,016.66 | 94.45 | 60.28 | 5.60 | 1,076.94 | 100.05 |  |  |  |  |  |
|                                                                                                                                                                                                                                                             | 5                   | B512 | 1,012.89 | 94.10 | 59.63 | 5.54 | 1,072.52 | 99.64  |  |  |  |  |  |
| 7 8709 1,016.66 94.45 60.28 5.60 1,076.94 100.05                                                                                                                                                                                                            | 6                   | B612 | 1,016.34 | 94.42 | 60.28 | 5.60 | 1,076.94 | 100.05 |  |  |  |  |  |
|                                                                                                                                                                                                                                                             | 7                   | 8709 | 1,016.66 | 94.45 | 60.28 | 5.60 | 1,076.94 | 100.05 |  |  |  |  |  |
|                                                                                                                                                                                                                                                             |                     |      |          |       |       |      |          |        |  |  |  |  |  |