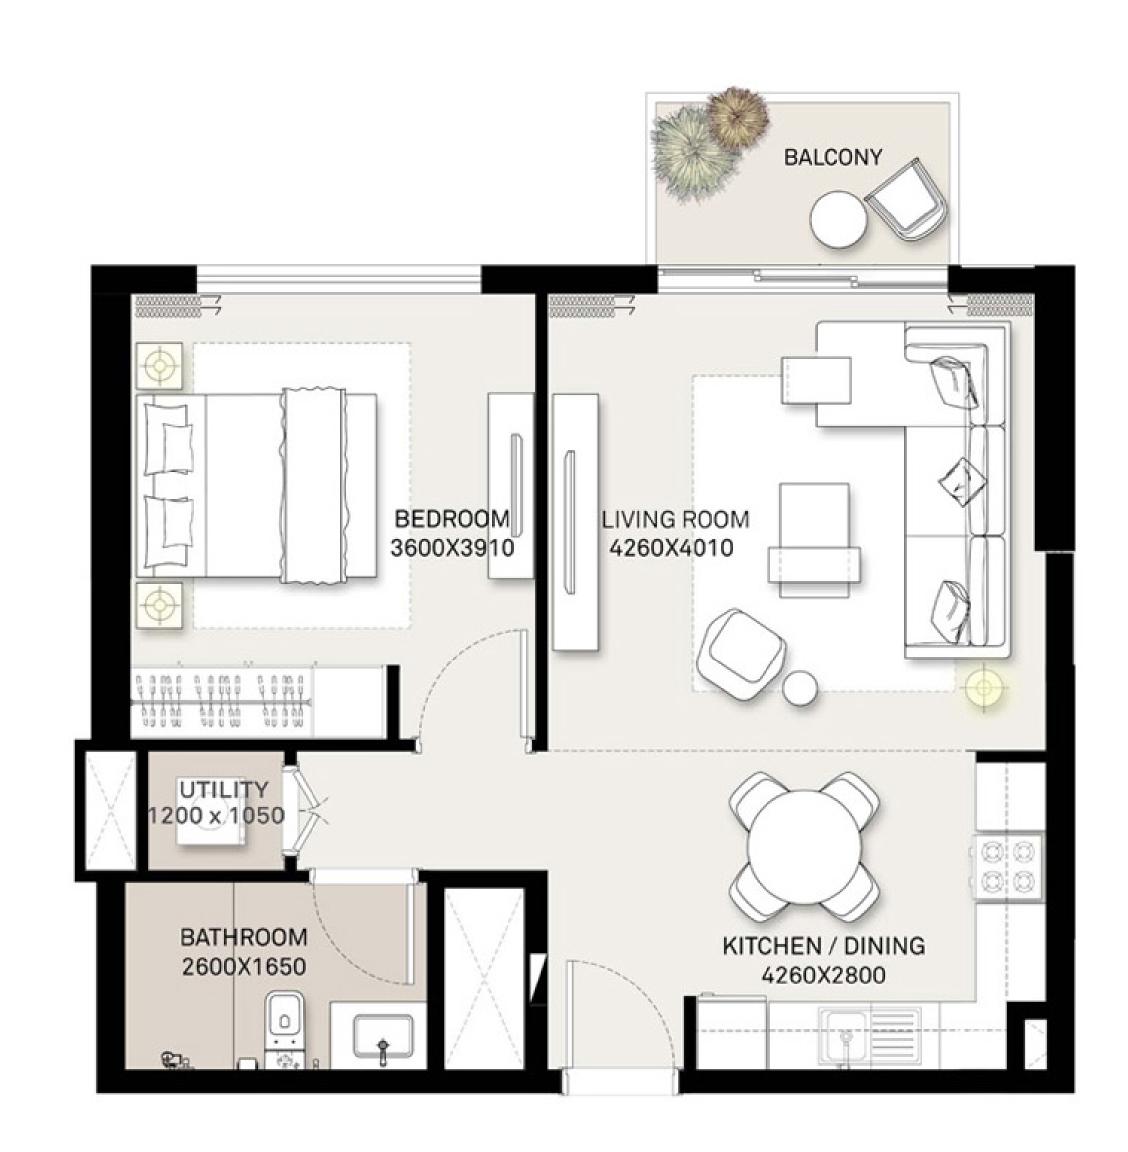

| 1 BEDROOM - 1C                                    |  |  |  |  |
|---------------------------------------------------|--|--|--|--|
| TOWER A                                           |  |  |  |  |
| UNITS                                             |  |  |  |  |
| 01,12,13                                          |  |  |  |  |
| 01,12,13                                          |  |  |  |  |
| 01,11,12                                          |  |  |  |  |
| 01,11,12                                          |  |  |  |  |
| UNIT AREA                                         |  |  |  |  |
| 56.55 <sup>Sq.m.</sup> / 608.70 <sup>Sq.ft.</sup> |  |  |  |  |
|                                                   |  |  |  |  |
| BALCONY AREA                                      |  |  |  |  |
| 3.99 <sup>Sq.m.</sup> / 42.95 <sup>Sq.ft.</sup>   |  |  |  |  |
|                                                   |  |  |  |  |
| TOTAL AREA                                        |  |  |  |  |
| 60.54 Sq.m. / 651.65 Sq.ft.                       |  |  |  |  |
|                                                   |  |  |  |  |