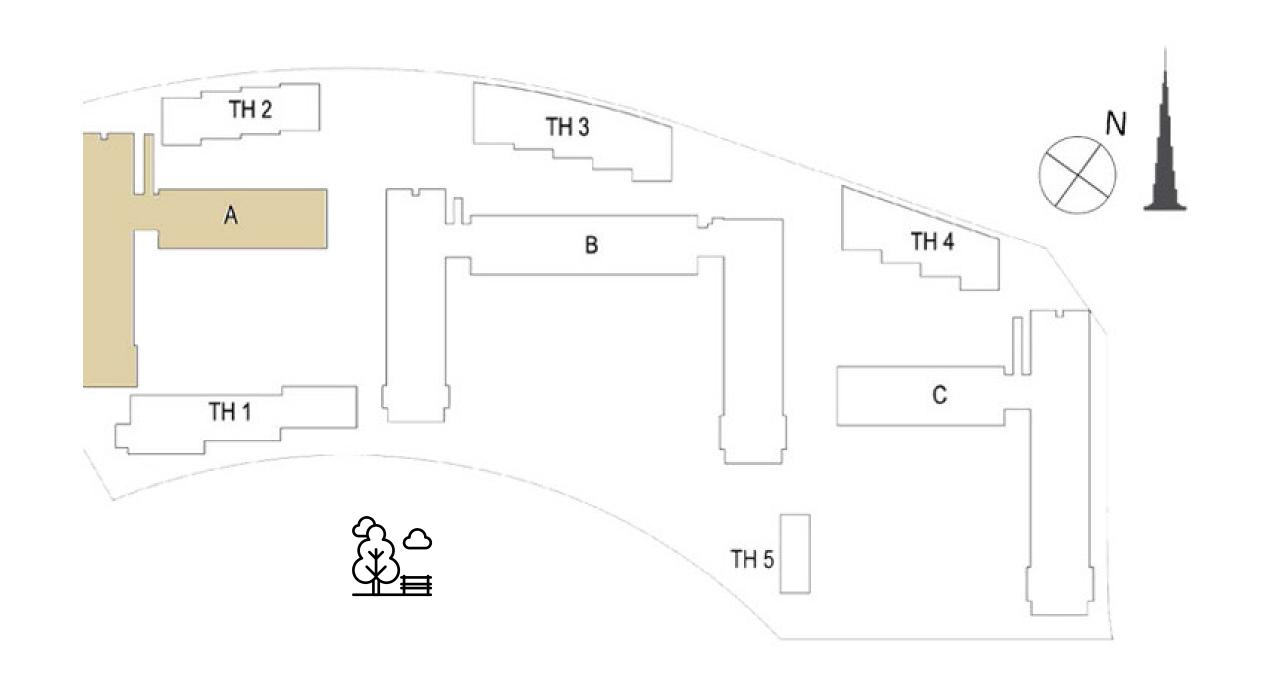

# EXECUTIVE RESIDENCES

TOWER A
FLOOR PLANS

PARK RIDGE BY

EMAAR

| 1 BEDROOM - 1A & 1B                               |                        |  |  |
|---------------------------------------------------|------------------------|--|--|
| TOWER A                                           |                        |  |  |
| LEVELS                                            | UNITS                  |  |  |
| GF                                                | 01, 08, 09, 10, 11, 15 |  |  |
| UNIT AREA                                         |                        |  |  |
| 56.41 <sup>Sq.m.</sup> / 607.19 <sup>Sq.ft.</sup> |                        |  |  |
| GARDEN AREA                                       |                        |  |  |
| 24.75 <sup>Sq.m.</sup> / 266.41 <sup>Sq.ft.</sup> |                        |  |  |
| TOTAL AREA                                        |                        |  |  |
| 81.16 Sq.m. / 873.60 Sq.ft.                       |                        |  |  |