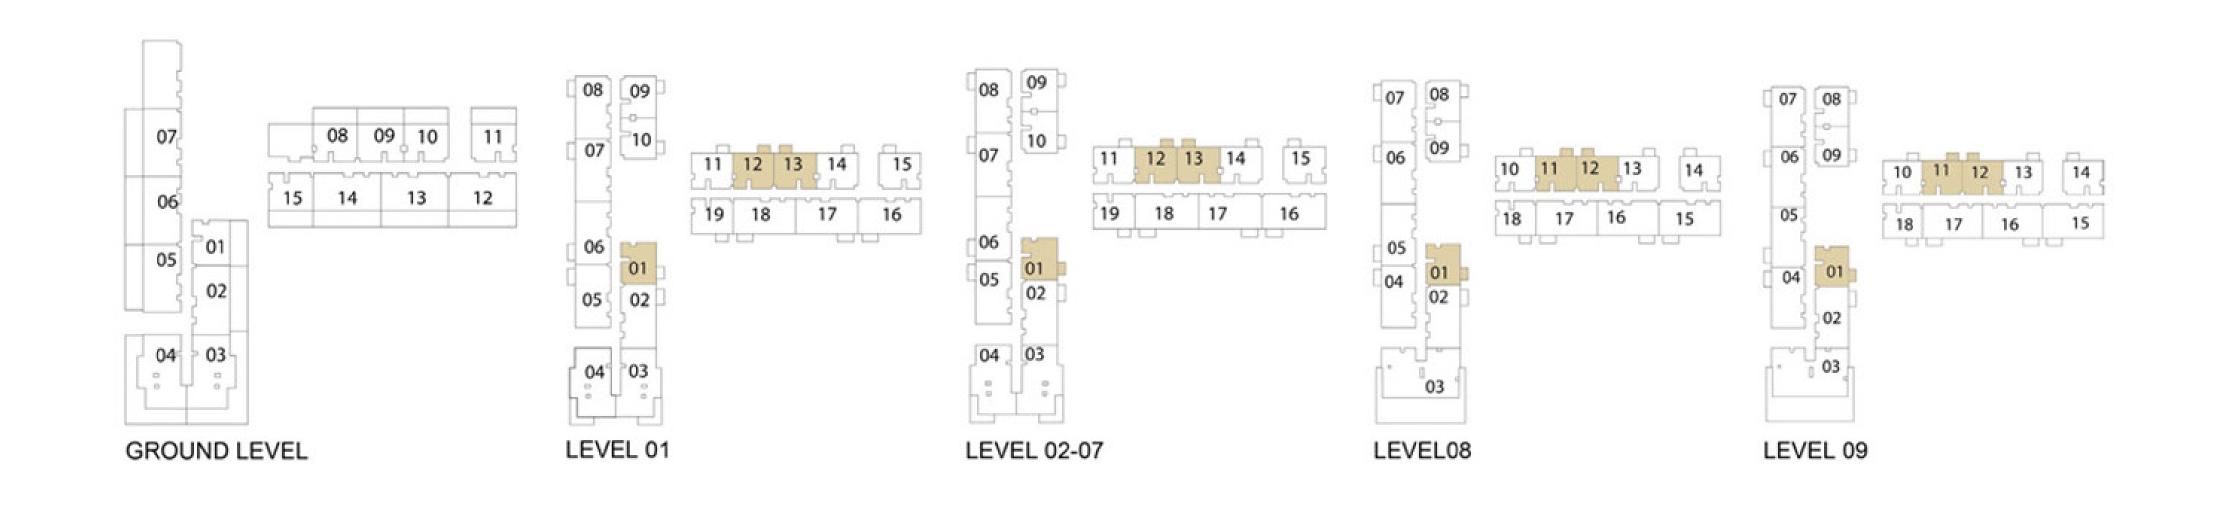

# EXECUTIVE RESIDENCES

TOWER A
FLOOR PLANS

PARK RIDGE BY

EMAAR

| 1 BEDROOM - 1A & 1B                               |                        |  |  |
|---------------------------------------------------|------------------------|--|--|
| TOWER A                                           |                        |  |  |
| LEVELS                                            | UNITS                  |  |  |
| GF                                                | 01, 08, 09, 10, 11, 15 |  |  |
| UNIT AREA                                         |                        |  |  |
| 56.41 <sup>Sq.m.</sup> / 607.19 <sup>Sq.ft.</sup> |                        |  |  |
| GARDEN AREA                                       |                        |  |  |
| 24.75 <sup>Sq.m.</sup> / 266.41 <sup>Sq.ft.</sup> |                        |  |  |
| TOTAL AREA                                        |                        |  |  |
| 81.16 Sq.m. / 873.60 Sq.ft.                       |                        |  |  |

| 1 BEDROOM - 1C                                    |  |  |  |  |
|---------------------------------------------------|--|--|--|--|
| TOWER A                                           |  |  |  |  |
| UNITS                                             |  |  |  |  |
| 01,12,13                                          |  |  |  |  |
| 01,12,13                                          |  |  |  |  |
| 01,11,12                                          |  |  |  |  |
| 01,11,12                                          |  |  |  |  |
| UNIT AREA                                         |  |  |  |  |
| 56.55 <sup>Sq.m.</sup> / 608.70 <sup>Sq.ft.</sup> |  |  |  |  |
|                                                   |  |  |  |  |
| BALCONY AREA                                      |  |  |  |  |
| 3.99 <sup>Sq.m.</sup> / 42.95 <sup>Sq.ft.</sup>   |  |  |  |  |
|                                                   |  |  |  |  |
| TOTAL AREA                                        |  |  |  |  |
| 60.54 Sq.m. / 651.65 Sq.ft.                       |  |  |  |  |
|                                                   |  |  |  |  |

| 1 BEDROOM - 1D                                                  |                   |  |  |  |
|-----------------------------------------------------------------|-------------------|--|--|--|
| TOWER A                                                         |                   |  |  |  |
| LEVELS                                                          | UNITS             |  |  |  |
| 01                                                              | 09,10,11,14,15,19 |  |  |  |
| 02-07                                                           | 09,10,11,14,15,19 |  |  |  |
| 08                                                              | 08,09,10,13,14,18 |  |  |  |
| 09                                                              | 08,09,10,13,14,18 |  |  |  |
| UNIT AREA                                                       |                   |  |  |  |
| 56.31 <sup>Sq.m.</sup> / 606.12 <sup>Sq.ft.</sup>               |                   |  |  |  |
| BALCONY AREA  3.99 Sq.m. / 42.95 Sq.ft.                         |                   |  |  |  |
| TOTAL AREA<br>60.30 <sup>Sq.m.</sup> / 649.07 <sup>Sq.ft.</sup> |                   |  |  |  |

| 2 BEDROOM - 2C                                                  |                                |  |  |
|-----------------------------------------------------------------|--------------------------------|--|--|
| TOWER A                                                         |                                |  |  |
| LEVELS                                                          | UNITS                          |  |  |
| 01                                                              | 02, 05, 06, 07, 08, 16, 17, 18 |  |  |
| 02-07                                                           | 02, 05, 06, 07, 08, 16, 17, 18 |  |  |
| 80                                                              | 02, 04, 05, 06, 07, 15, 16, 17 |  |  |
| 09                                                              | 02, 04, 05, 06, 07, 15, 16, 17 |  |  |
| UNIT AREA                                                       |                                |  |  |
| 87.60 <sup>Sq.m.</sup> / 942.92 <sup>Sq.ft.</sup>               |                                |  |  |
| BALCONY AREA<br>5.18 Sq.m. / 55.76 Sq.ft.                       |                                |  |  |
| TOTAL AREA<br>92.78 <sup>Sq.m.</sup> / 998.68 <sup>Sq.ft.</sup> |                                |  |  |