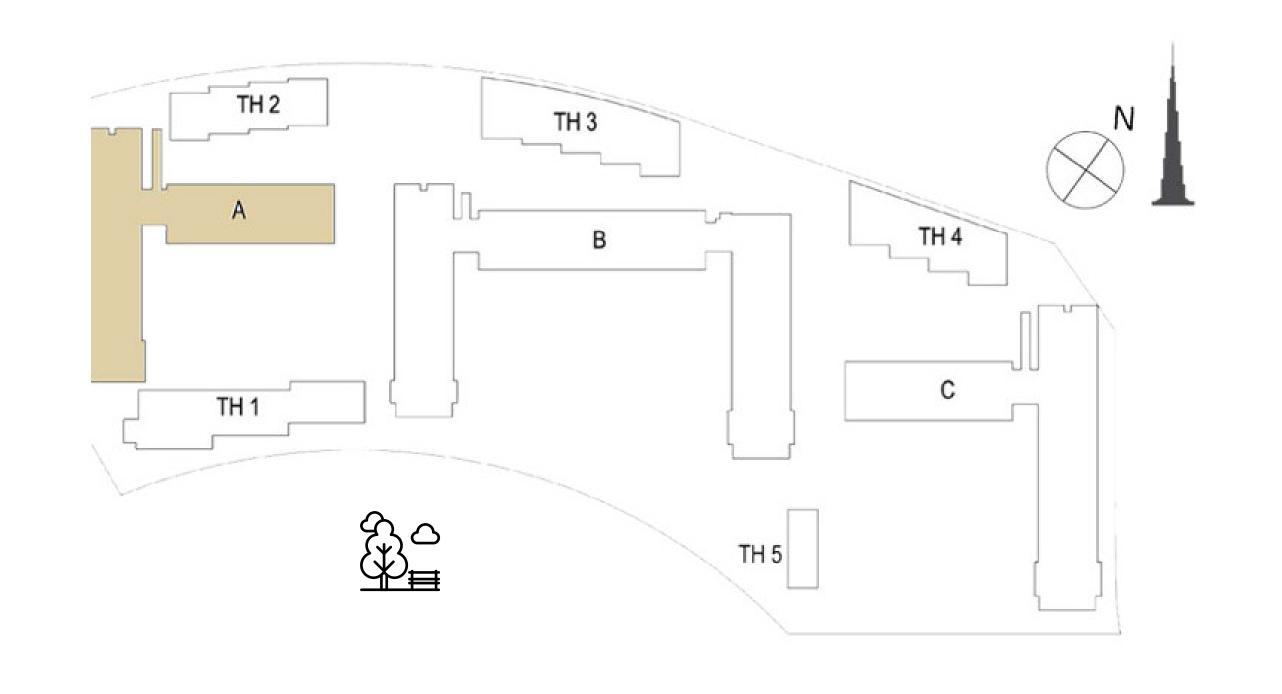

# EXECUTIVE RESIDENCES

TOWER A
FLOOR PLANS

PARK RIDGE BY

EMAAR

| 1 BEDROOM - 1A & 1B                               |                        |  |  |
|---------------------------------------------------|------------------------|--|--|
| TOWER A                                           |                        |  |  |
| LEVELS                                            | UNITS                  |  |  |
| GF                                                | 01, 08, 09, 10, 11, 15 |  |  |
| UNIT AREA                                         |                        |  |  |
| 56.41 <sup>Sq.m.</sup> / 607.19 <sup>Sq.ft.</sup> |                        |  |  |
| GARDEN AREA                                       |                        |  |  |
| 24.75 <sup>Sq.m.</sup> / 266.41 <sup>Sq.ft.</sup> |                        |  |  |
| TOTAL AREA                                        |                        |  |  |
| 81.16 Sq.m. / 873.60 Sq.ft.                       |                        |  |  |