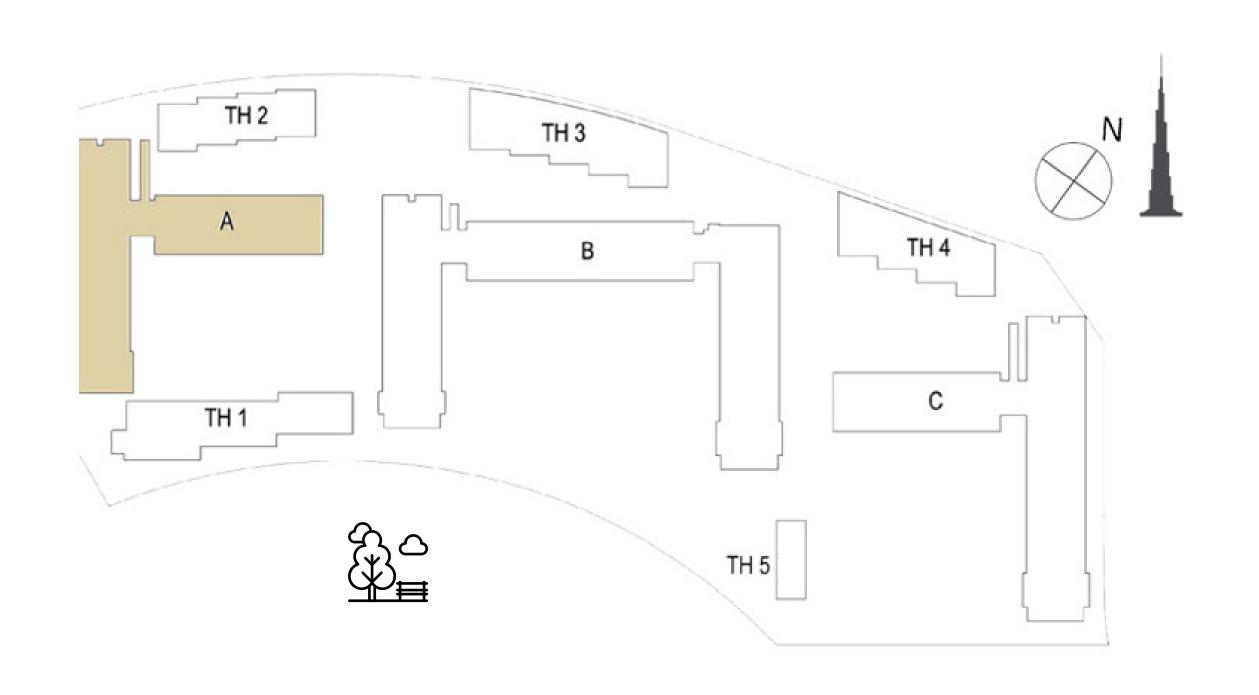

## DUBAIHILLS ESTATE

# EXECUTIVE RESIDENCES

TOWER A
FLOOR PLANS

PARK RIDGE BY

EMAAR

| 1 BEDROOM - 1A & 1B                               |                        |  |  |
|---------------------------------------------------|------------------------|--|--|
| TOWER A                                           |                        |  |  |
| LEVELS                                            | UNITS                  |  |  |
| GF                                                | 01, 08, 09, 10, 11, 15 |  |  |
| UNIT AREA                                         |                        |  |  |
| 56.41 <sup>Sq.m.</sup> / 607.19 <sup>Sq.ft.</sup> |                        |  |  |
| GARDEN AREA                                       |                        |  |  |
| 24.75 <sup>Sq.m.</sup> / 266.41 <sup>Sq.ft.</sup> |                        |  |  |
| TOTAL AREA                                        |                        |  |  |
| 81.16 Sq.m. / 873.60 Sq.ft.                       |                        |  |  |