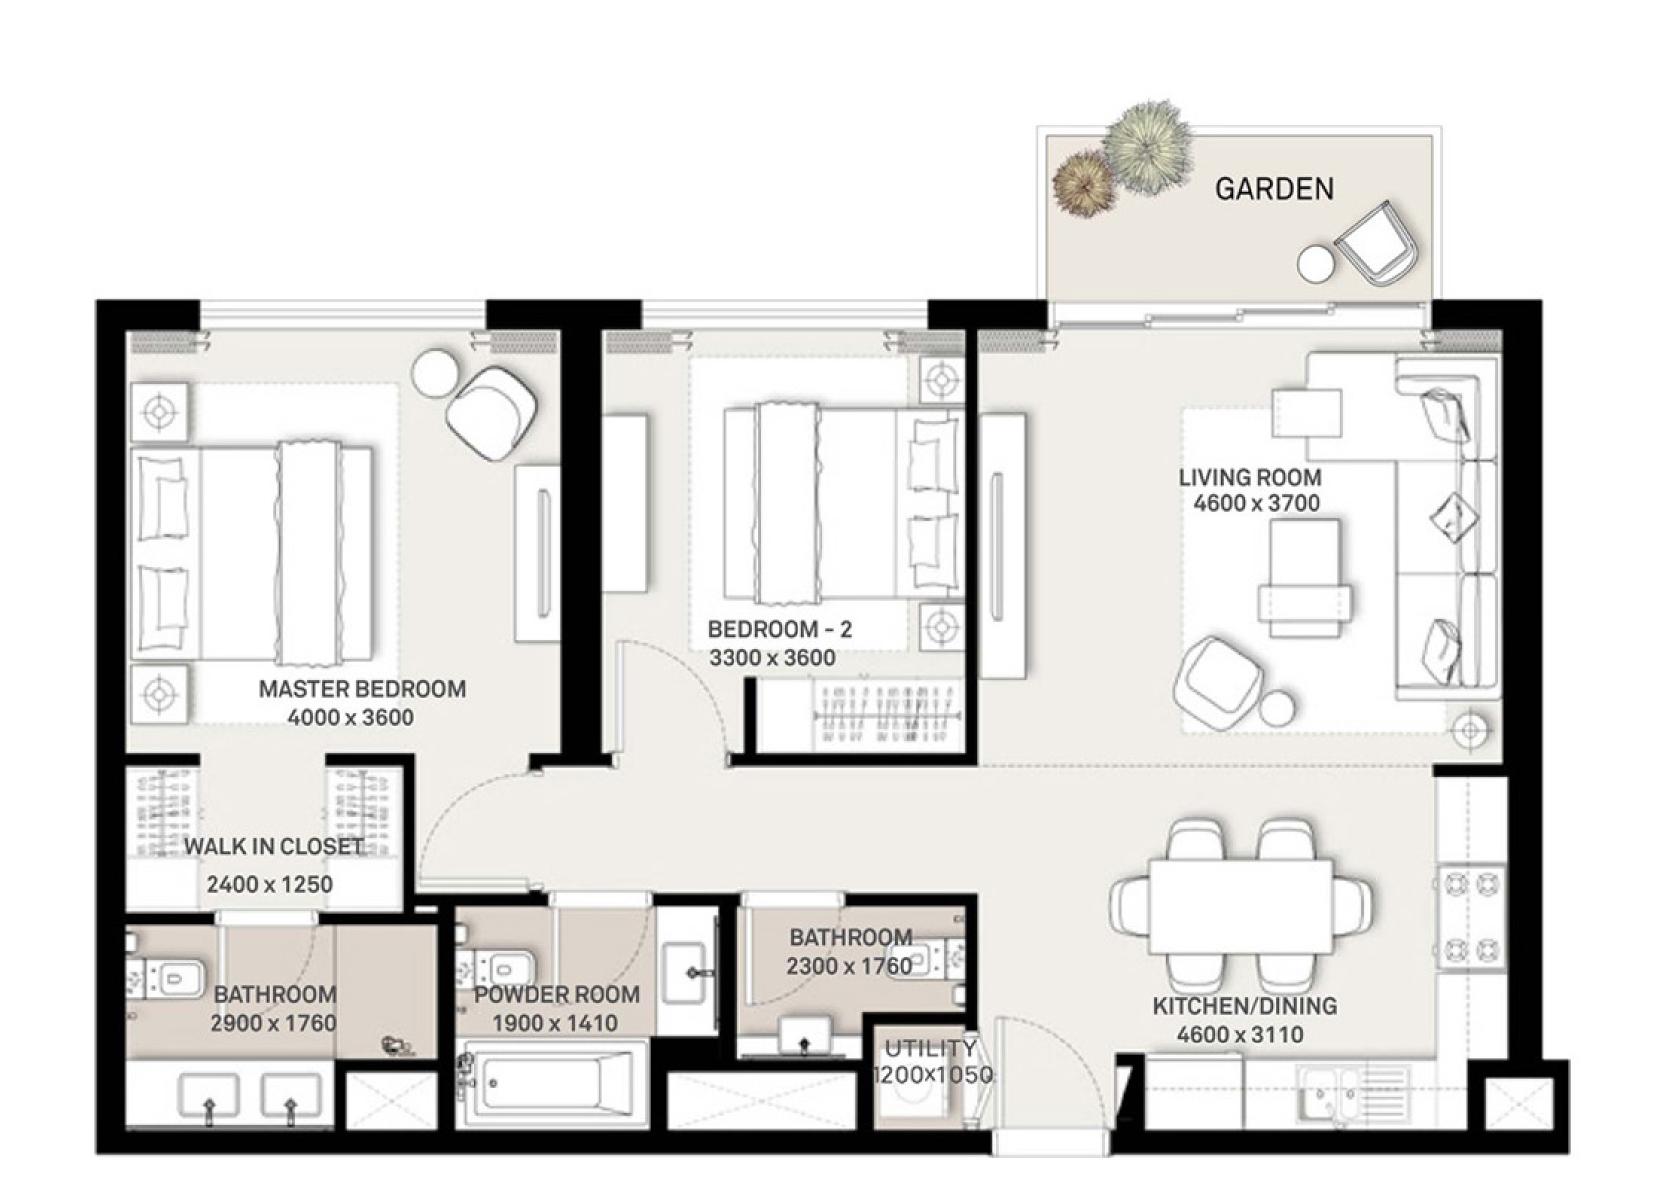

|                                                   | 2 BEDROOM - 2A                                      |  |  |  |
|---------------------------------------------------|-----------------------------------------------------|--|--|--|
| Z BEDROOM - ZA                                    |                                                     |  |  |  |
| TOWER A                                           |                                                     |  |  |  |
| LEVELS                                            | UNITS                                               |  |  |  |
| GF                                                | 02, 05, 06, 07, 12, 13, 14                          |  |  |  |
|                                                   | UNIT AREA                                           |  |  |  |
|                                                   | 87.54 <sup>Sq.m.</sup> / 942.27 <sup>Sq.ft.</sup>   |  |  |  |
|                                                   | GARDEN AREA                                         |  |  |  |
| 39.22 <sup>Sq.m.</sup> / 422.16 <sup>Sq.ft.</sup> |                                                     |  |  |  |
|                                                   | TOTAL AREA                                          |  |  |  |
|                                                   | 126.76 <sup>Sq.m.</sup> / 1364.43 <sup>Sq.ft.</sup> |  |  |  |