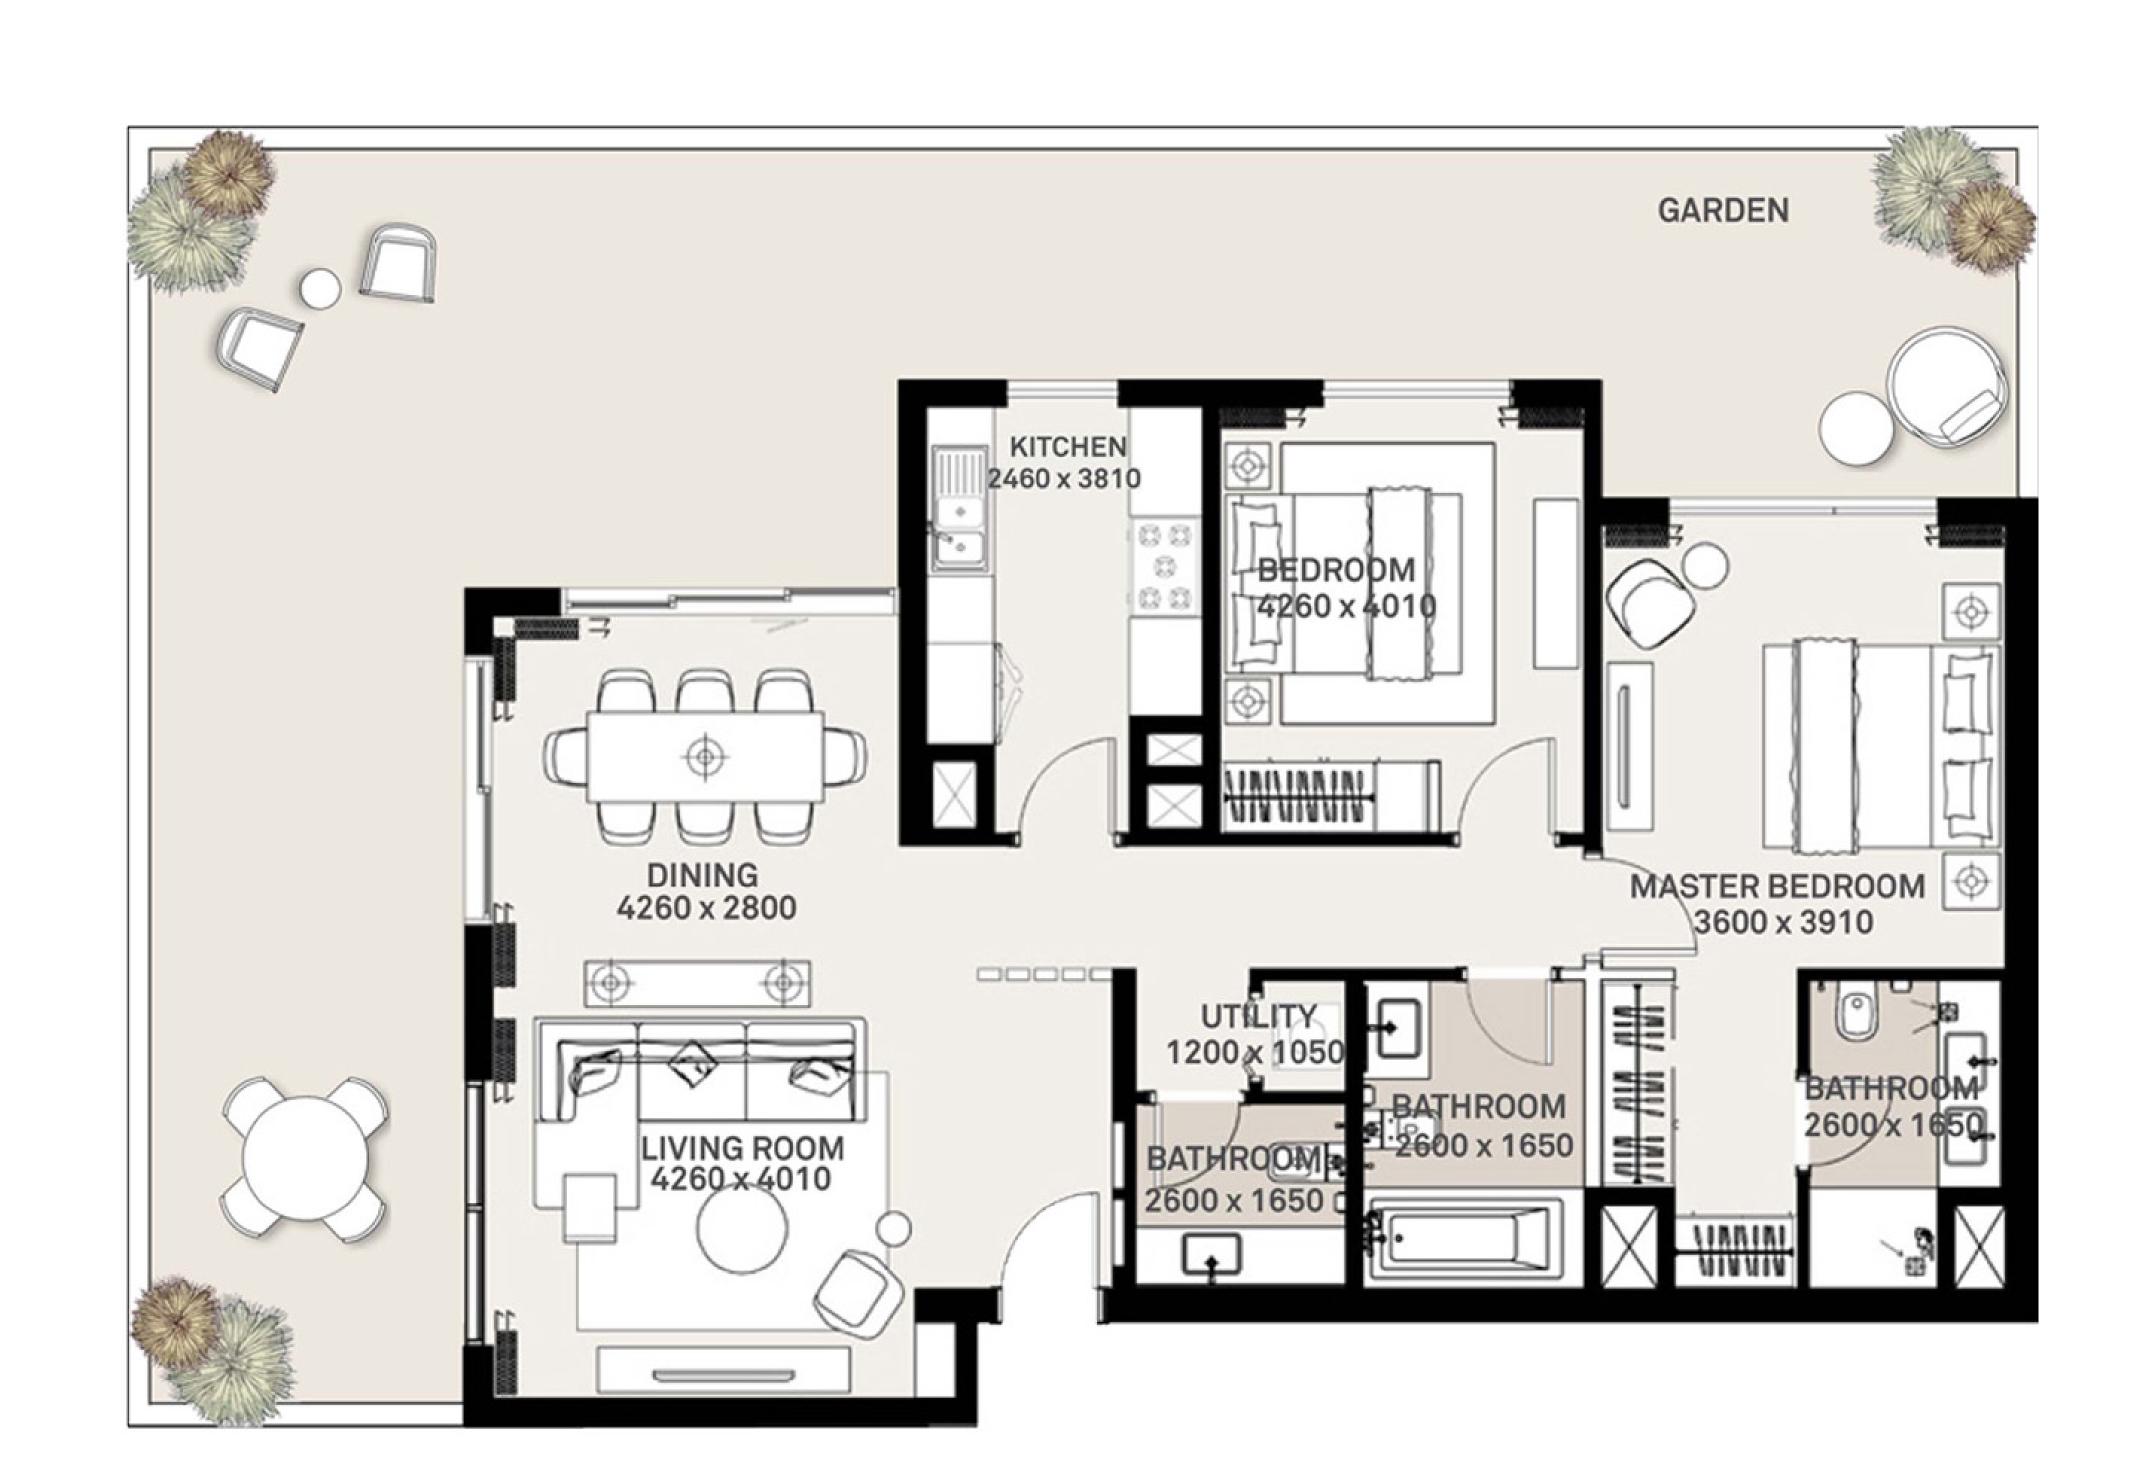

| 2 BEDROOM - 2B                                                    |           |  |  |  |
|-------------------------------------------------------------------|-----------|--|--|--|
| TOWER A                                                           |           |  |  |  |
| LEVELS                                                            | UNITS     |  |  |  |
| GF                                                                | 03, 04    |  |  |  |
|                                                                   | UNIT AREA |  |  |  |
| 105.93 Sq.m. / 1140.22 Sq.ft.                                     |           |  |  |  |
| GARDEN AREA<br>74.16 <sup>Sq.m.</sup> / 798.25 <sup>Sq.ft.</sup>  |           |  |  |  |
| TOTAL AREA<br>180.09 <sup>Sq.m.</sup> / 1938.47 <sup>Sq.ft.</sup> |           |  |  |  |