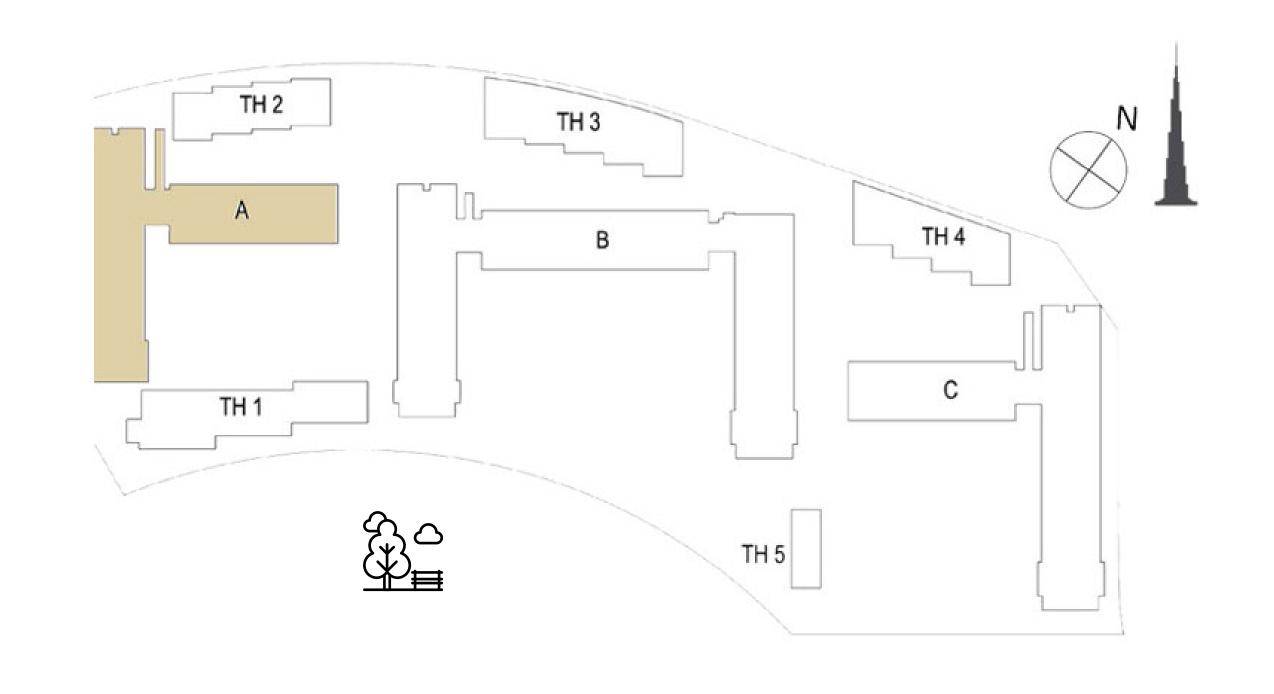

# EXECUTIVE RESIDENCES

TOWER A
FLOOR PLANS

PARK RIDGE BY

EMAAR

| 1 BEDROOM - 1A & 1B                               |                        |  |  |
|---------------------------------------------------|------------------------|--|--|
| TOWER A                                           |                        |  |  |
| LEVELS                                            | UNITS                  |  |  |
| GF                                                | 01, 08, 09, 10, 11, 15 |  |  |
| UNIT AREA                                         |                        |  |  |
| 56.41 <sup>Sq.m.</sup> / 607.19 <sup>Sq.ft.</sup> |                        |  |  |
| GARDEN AREA                                       |                        |  |  |
| 24.75 <sup>Sq.m.</sup> / 266.41 <sup>Sq.ft.</sup> |                        |  |  |
| TOTAL AREA                                        |                        |  |  |
| 81.16 Sq.m. / 873.60 Sq.ft.                       |                        |  |  |