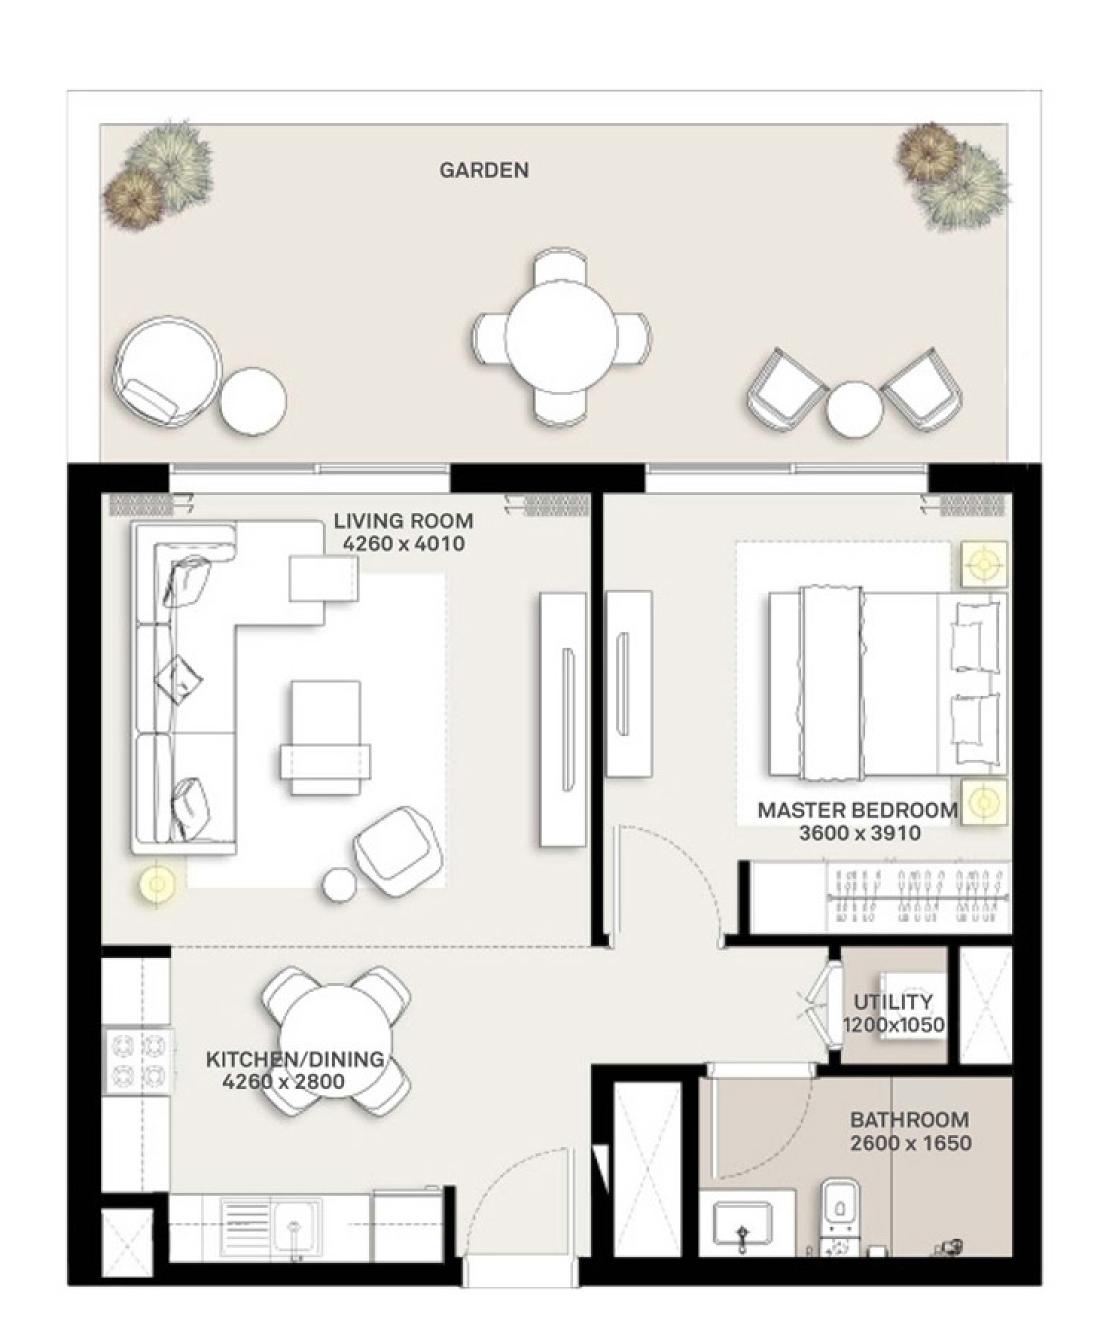

# EXECUTIVE RESIDENCES

TOWER A
FLOOR PLANS

PARK RIDGE BY

EMAAR

| 1 BEDROOM - 1A & 1B                               |                        |  |  |
|---------------------------------------------------|------------------------|--|--|
| TOWER A                                           |                        |  |  |
| LEVELS                                            | UNITS                  |  |  |
| GF                                                | 01, 08, 09, 10, 11, 15 |  |  |
| UNIT AREA                                         |                        |  |  |
| 56.41 <sup>Sq.m.</sup> / 607.19 <sup>Sq.ft.</sup> |                        |  |  |
| GARDEN AREA                                       |                        |  |  |
| 24.75 <sup>Sq.m.</sup> / 266.41 <sup>Sq.ft.</sup> |                        |  |  |
| TOTAL AREA                                        |                        |  |  |
| 81.16 Sq.m. / 873.60 Sq.ft.                       |                        |  |  |