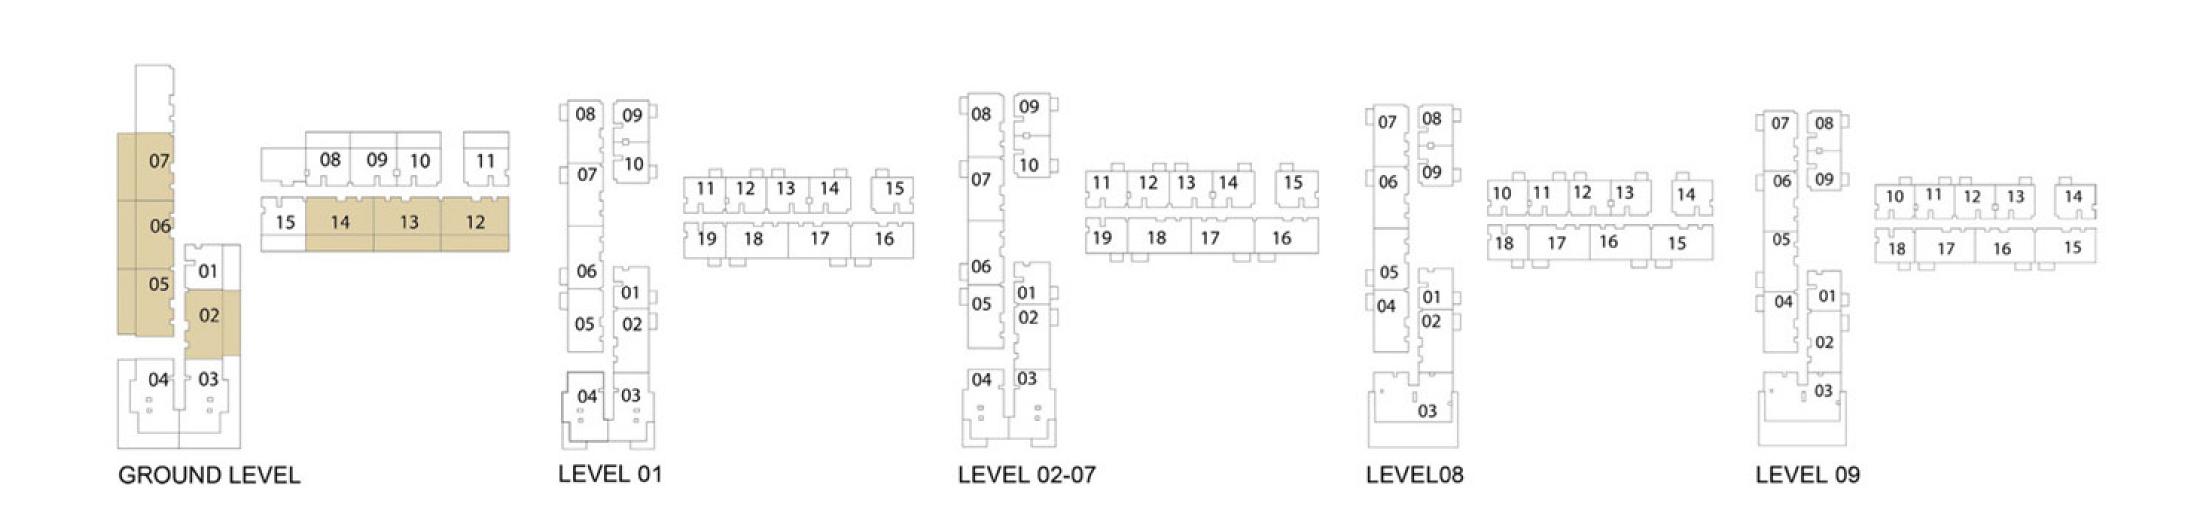

|                                                   | 2 BEDROOM - 2A                                      |  |  |  |
|---------------------------------------------------|-----------------------------------------------------|--|--|--|
| Z BEDROOM - ZA                                    |                                                     |  |  |  |
| TOWER A                                           |                                                     |  |  |  |
| LEVELS                                            | UNITS                                               |  |  |  |
| GF                                                | 02, 05, 06, 07, 12, 13, 14                          |  |  |  |
|                                                   | UNIT AREA                                           |  |  |  |
|                                                   | 87.54 <sup>Sq.m.</sup> / 942.27 <sup>Sq.ft.</sup>   |  |  |  |
|                                                   | GARDEN AREA                                         |  |  |  |
| 39.22 <sup>Sq.m.</sup> / 422.16 <sup>Sq.ft.</sup> |                                                     |  |  |  |
|                                                   | TOTAL AREA                                          |  |  |  |
|                                                   | 126.76 <sup>Sq.m.</sup> / 1364.43 <sup>Sq.ft.</sup> |  |  |  |