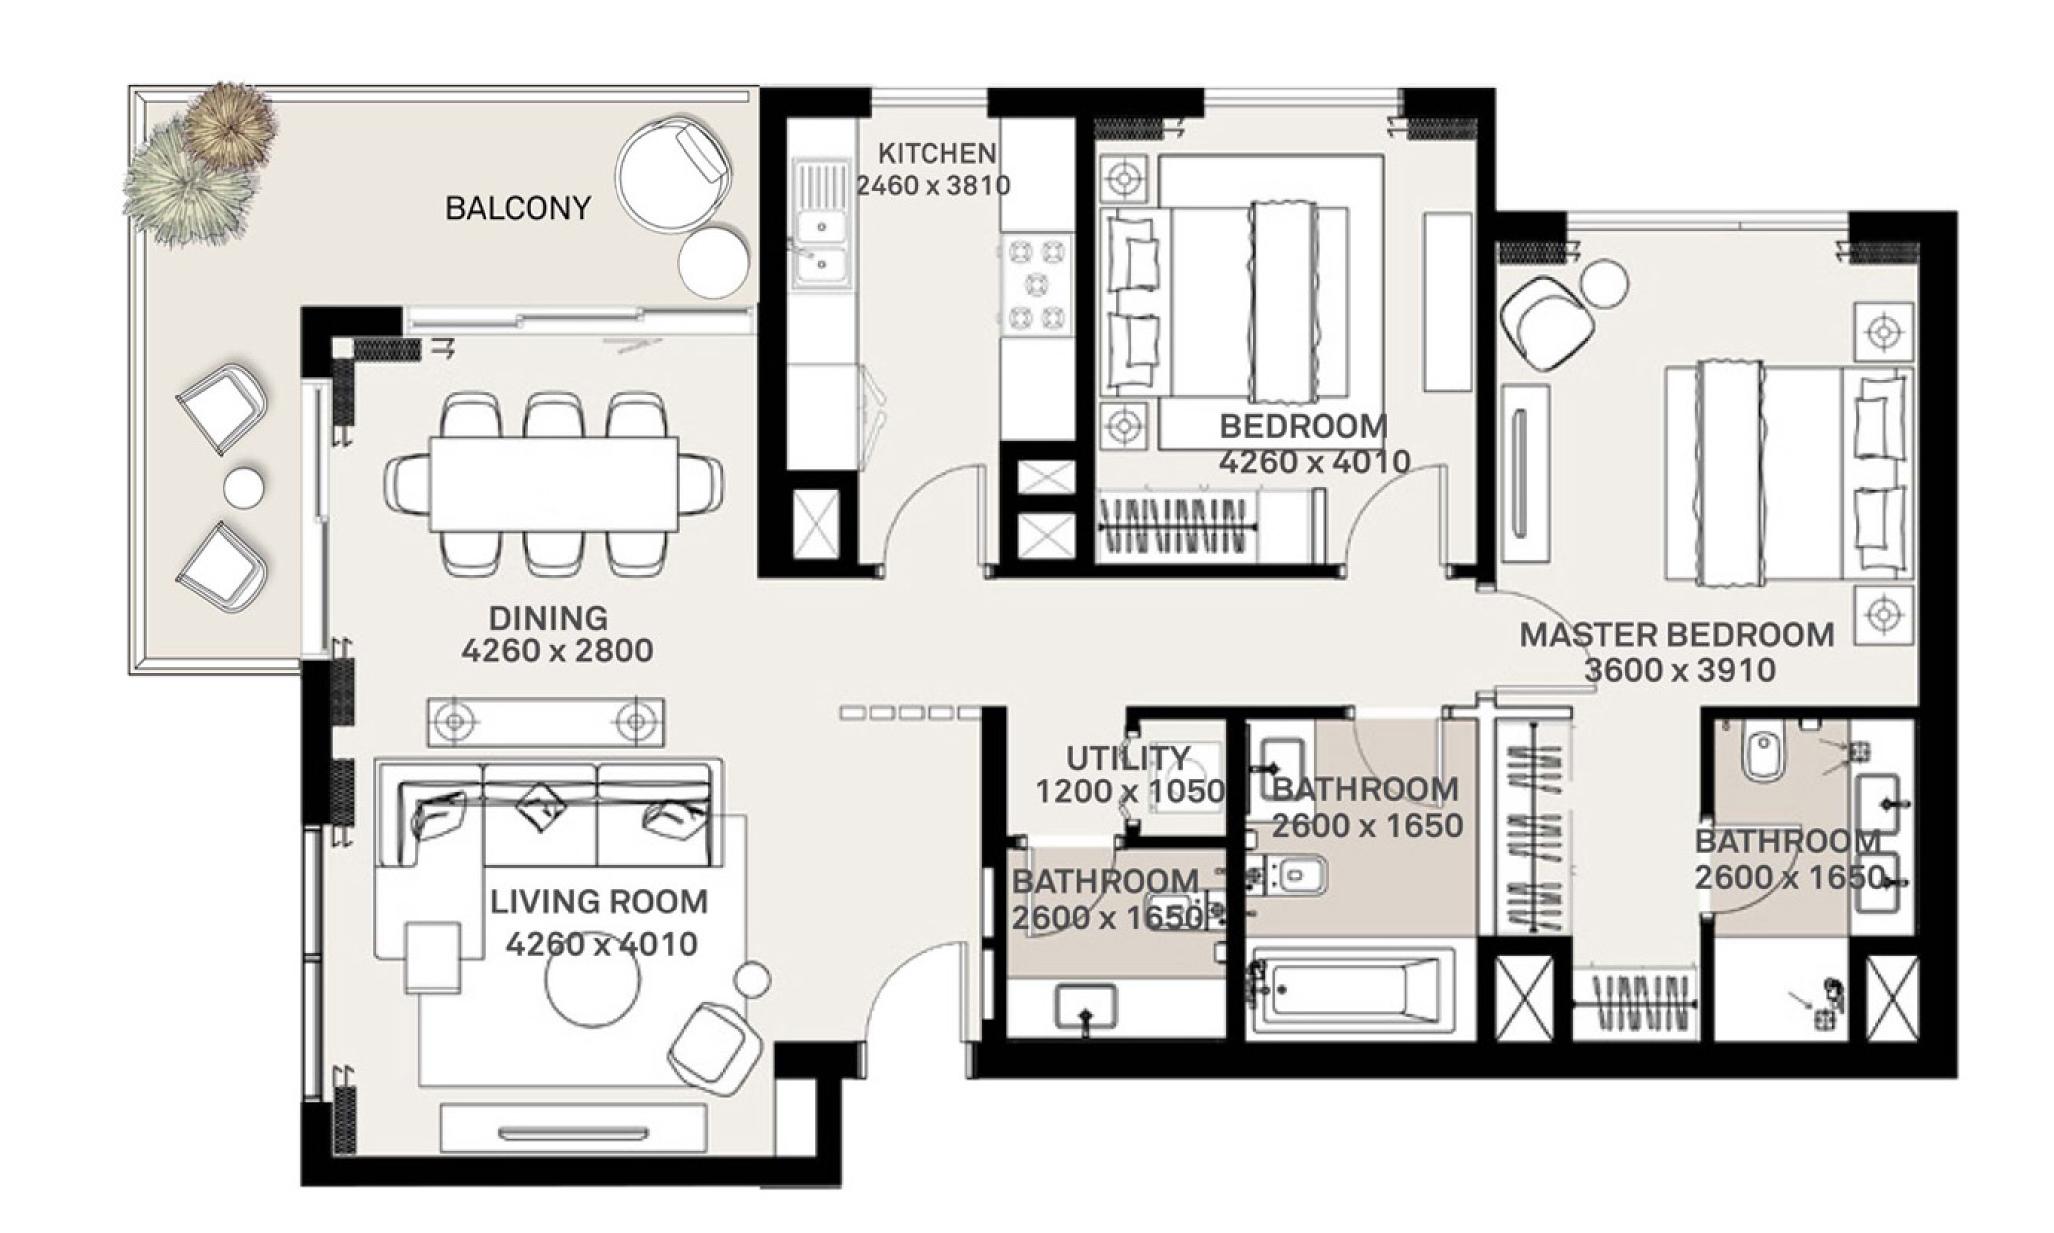

| 2 BEDROOM - 2D                |  |  |  |  |
|-------------------------------|--|--|--|--|
| TOWER A                       |  |  |  |  |
| UNITS                         |  |  |  |  |
| 03, 04                        |  |  |  |  |
| 03, 04                        |  |  |  |  |
| UNIT AREA                     |  |  |  |  |
| 105.93 Sq.m. / 1140.22 Sq.ft. |  |  |  |  |
|                               |  |  |  |  |
| BALCONY AREA                  |  |  |  |  |
| 13.41 Sq.m. / 144.34 Sq.ft.   |  |  |  |  |
|                               |  |  |  |  |
| TOTAL AREA                    |  |  |  |  |
| 119.34 Sq.m. / 1284.56 Sq.ft. |  |  |  |  |
|                               |  |  |  |  |