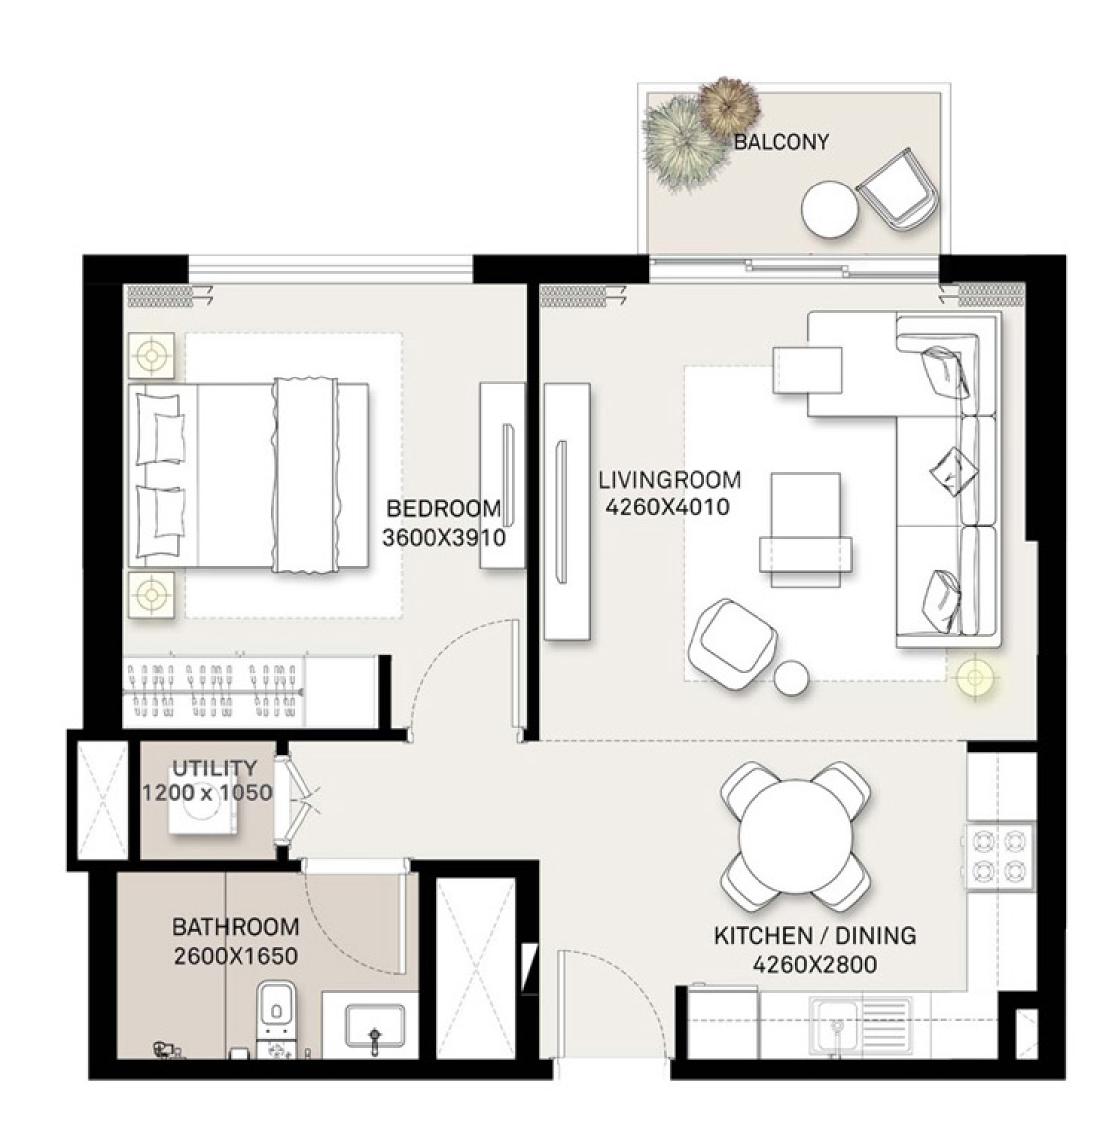

| 1 BEDROOM - 1C                                    |  |  |  |  |
|---------------------------------------------------|--|--|--|--|
| TOWER A                                           |  |  |  |  |
| UNITS                                             |  |  |  |  |
| 01,12,13                                          |  |  |  |  |
| 01,12,13                                          |  |  |  |  |
| 01,11,12                                          |  |  |  |  |
| 01,11,12                                          |  |  |  |  |
| UNIT AREA                                         |  |  |  |  |
| 56.55 <sup>Sq.m.</sup> / 608.70 <sup>Sq.ft.</sup> |  |  |  |  |
|                                                   |  |  |  |  |
| BALCONY AREA                                      |  |  |  |  |
| 3.99 <sup>Sq.m.</sup> / 42.95 <sup>Sq.ft.</sup>   |  |  |  |  |
|                                                   |  |  |  |  |
| TOTAL AREA                                        |  |  |  |  |
| 60.54 Sq.m. / 651.65 Sq.ft.                       |  |  |  |  |
|                                                   |  |  |  |  |