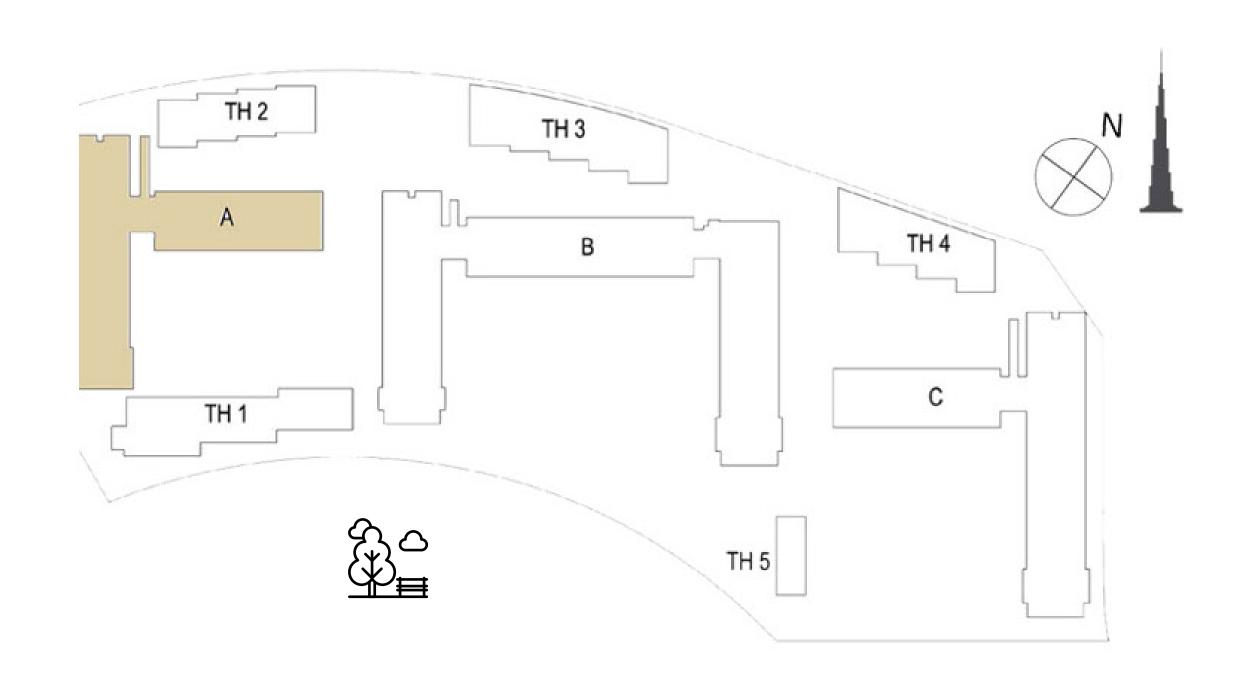

# EXECUTIVE RESIDENCES

TOWER A
FLOOR PLANS

PARK RIDGE BY

EMAAR

| 1 BEDROOM - 1A & 1B                               |                        |  |  |
|---------------------------------------------------|------------------------|--|--|
| TOWER A                                           |                        |  |  |
| LEVELS                                            | UNITS                  |  |  |
| GF                                                | 01, 08, 09, 10, 11, 15 |  |  |
| UNIT AREA                                         |                        |  |  |
| 56.41 <sup>Sq.m.</sup> / 607.19 <sup>Sq.ft.</sup> |                        |  |  |
| GARDEN AREA                                       |                        |  |  |
| 24.75 <sup>Sq.m.</sup> / 266.41 <sup>Sq.ft.</sup> |                        |  |  |
| TOTAL AREA                                        |                        |  |  |
| 81.16 Sq.m. / 873.60 Sq.ft.                       |                        |  |  |