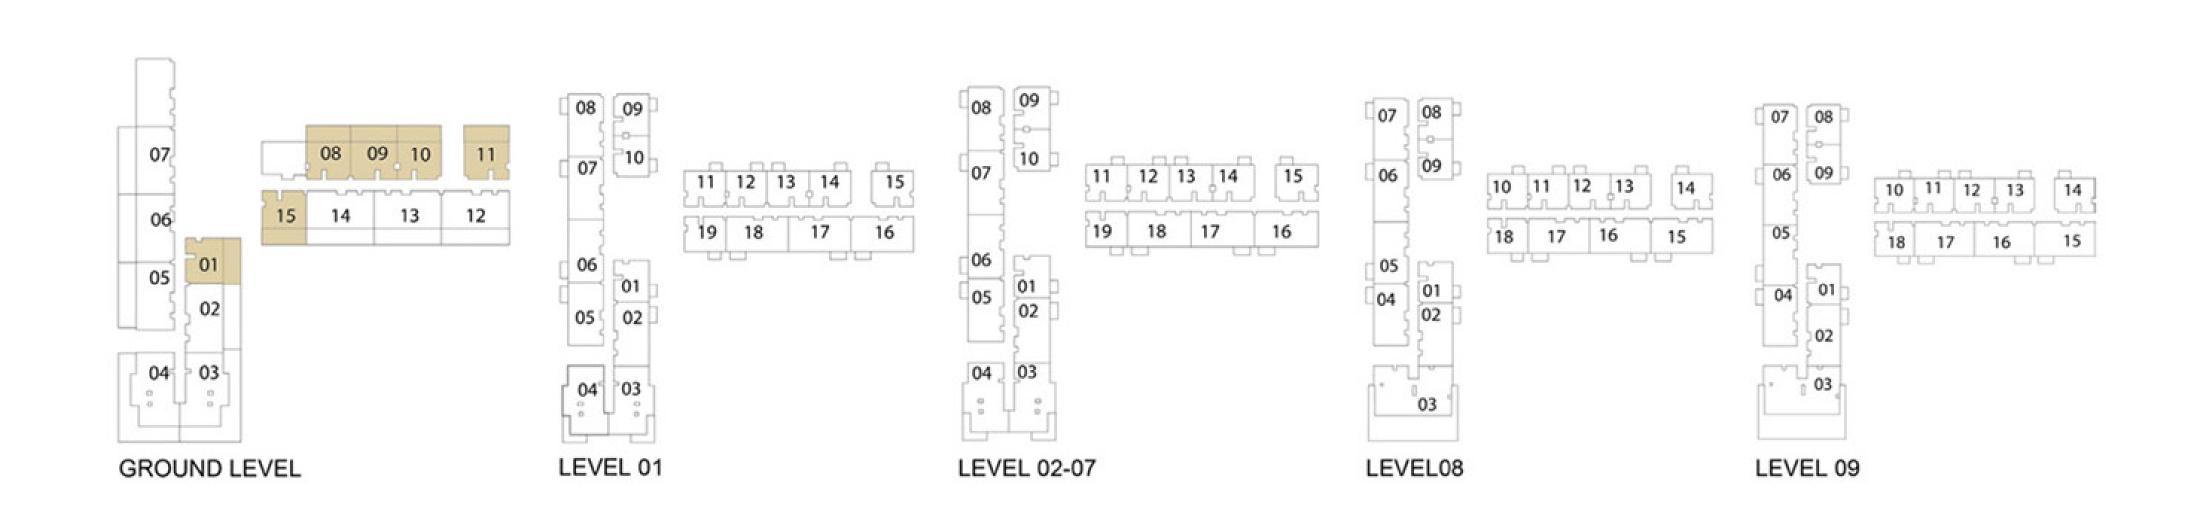

# EXECUTIVE RESIDENCES

TOWER A
FLOOR PLANS

PARK RIDGE BY

EMAAR

| 1 BEDROOM - 1A & 1B                               |                        |  |  |
|---------------------------------------------------|------------------------|--|--|
| TOWER A                                           |                        |  |  |
| LEVELS                                            | UNITS                  |  |  |
| GF                                                | 01, 08, 09, 10, 11, 15 |  |  |
| UNIT AREA                                         |                        |  |  |
| 56.41 <sup>Sq.m.</sup> / 607.19 <sup>Sq.ft.</sup> |                        |  |  |
| GARDEN AREA                                       |                        |  |  |
| 24.75 <sup>Sq.m.</sup> / 266.41 <sup>Sq.ft.</sup> |                        |  |  |
| TOTAL AREA                                        |                        |  |  |
| 81.16 Sq.m. / 873.60 Sq.ft.                       |                        |  |  |

| 1 BEDROOM - 1C                                    |  |  |  |  |
|---------------------------------------------------|--|--|--|--|
| TOWER A                                           |  |  |  |  |
| UNITS                                             |  |  |  |  |
| 01,12,13                                          |  |  |  |  |
| 01,12,13                                          |  |  |  |  |
| 01,11,12                                          |  |  |  |  |
| 01,11,12                                          |  |  |  |  |
| UNIT AREA                                         |  |  |  |  |
| 56.55 <sup>Sq.m.</sup> / 608.70 <sup>Sq.ft.</sup> |  |  |  |  |
|                                                   |  |  |  |  |
| BALCONY AREA                                      |  |  |  |  |
| 3.99 <sup>Sq.m.</sup> / 42.95 <sup>Sq.ft.</sup>   |  |  |  |  |
|                                                   |  |  |  |  |
| TOTAL AREA                                        |  |  |  |  |
| 60.54 Sq.m. / 651.65 Sq.ft.                       |  |  |  |  |
|                                                   |  |  |  |  |

| 1 BEDROOM - 1D                                                  |                   |  |  |  |
|-----------------------------------------------------------------|-------------------|--|--|--|
| TOWER A                                                         |                   |  |  |  |
| LEVELS                                                          | UNITS             |  |  |  |
| 01                                                              | 09,10,11,14,15,19 |  |  |  |
| 02-07                                                           | 09,10,11,14,15,19 |  |  |  |
| 08                                                              | 08,09,10,13,14,18 |  |  |  |
| 09                                                              | 08,09,10,13,14,18 |  |  |  |
| UNIT AREA                                                       |                   |  |  |  |
| 56.31 <sup>Sq.m.</sup> / 606.12 <sup>Sq.ft.</sup>               |                   |  |  |  |
| BALCONY AREA  3.99 Sq.m. / 42.95 Sq.ft.                         |                   |  |  |  |
| TOTAL AREA<br>60.30 <sup>Sq.m.</sup> / 649.07 <sup>Sq.ft.</sup> |                   |  |  |  |

|                                                   | 2 BEDROOM - 2A                                      |  |  |  |
|---------------------------------------------------|-----------------------------------------------------|--|--|--|
| Z BEDROOM - ZA                                    |                                                     |  |  |  |
| TOWER A                                           |                                                     |  |  |  |
| LEVELS                                            | UNITS                                               |  |  |  |
| GF                                                | 02, 05, 06, 07, 12, 13, 14                          |  |  |  |
|                                                   | UNIT AREA                                           |  |  |  |
|                                                   | 87.54 <sup>Sq.m.</sup> / 942.27 <sup>Sq.ft.</sup>   |  |  |  |
|                                                   | GARDEN AREA                                         |  |  |  |
| 39.22 <sup>Sq.m.</sup> / 422.16 <sup>Sq.ft.</sup> |                                                     |  |  |  |
|                                                   | TOTAL AREA                                          |  |  |  |
|                                                   | 126.76 <sup>Sq.m.</sup> / 1364.43 <sup>Sq.ft.</sup> |  |  |  |

| 2 BEDROOM - 2B                                                    |           |  |  |  |
|-------------------------------------------------------------------|-----------|--|--|--|
| TOWER A                                                           |           |  |  |  |
| LEVELS                                                            | UNITS     |  |  |  |
| GF                                                                | 03, 04    |  |  |  |
|                                                                   | UNIT AREA |  |  |  |
| 105.93 Sq.m. / 1140.22 Sq.ft.                                     |           |  |  |  |
| GARDEN AREA<br>74.16 <sup>Sq.m.</sup> / 798.25 <sup>Sq.ft.</sup>  |           |  |  |  |
| TOTAL AREA<br>180.09 <sup>Sq.m.</sup> / 1938.47 <sup>Sq.ft.</sup> |           |  |  |  |

| 2 BEDROOM - 2C                                                  |                                |  |  |
|-----------------------------------------------------------------|--------------------------------|--|--|
| TOWER A                                                         |                                |  |  |
| LEVELS                                                          | UNITS                          |  |  |
| 01                                                              | 02, 05, 06, 07, 08, 16, 17, 18 |  |  |
| 02-07                                                           | 02, 05, 06, 07, 08, 16, 17, 18 |  |  |
| 80                                                              | 02, 04, 05, 06, 07, 15, 16, 17 |  |  |
| 09                                                              | 02, 04, 05, 06, 07, 15, 16, 17 |  |  |
| UNIT AREA                                                       |                                |  |  |
| 87.60 <sup>Sq.m.</sup> / 942.92 <sup>Sq.ft.</sup>               |                                |  |  |
| BALCONY AREA<br>5.18 Sq.m. / 55.76 Sq.ft.                       |                                |  |  |
| TOTAL AREA<br>92.78 <sup>Sq.m.</sup> / 998.68 <sup>Sq.ft.</sup> |                                |  |  |

| 2 BEDROOM - 2D                |  |  |  |  |
|-------------------------------|--|--|--|--|
| TOWER A                       |  |  |  |  |
| UNITS                         |  |  |  |  |
| 03, 04                        |  |  |  |  |
| 03, 04                        |  |  |  |  |
| UNIT AREA                     |  |  |  |  |
| 105.93 Sq.m. / 1140.22 Sq.ft. |  |  |  |  |
|                               |  |  |  |  |
| BALCONY AREA                  |  |  |  |  |
| 13.41 Sq.m. / 144.34 Sq.ft.   |  |  |  |  |
|                               |  |  |  |  |
| TOTAL AREA                    |  |  |  |  |
| 119.34 Sq.m. / 1284.56 Sq.ft. |  |  |  |  |
|                               |  |  |  |  |

| 3 BEDROOM - 3C                |    |                               |
|-------------------------------|----|-------------------------------|
| TOWER A                       |    |                               |
| LEVELS                        |    | UNITS                         |
| 08                            | 03 |                               |
| 09                            | 03 |                               |
|                               |    | UNIT AREA                     |
| 153.91 Sq.m. / 1656.67 Sq.ft. |    |                               |
|                               |    | BALCONY AREA                  |
| 113.21 Sq.m. / 1218.58 Sq.ft. |    |                               |
|                               |    | TOTAL AREA                    |
|                               |    | 267.12 Sq.m. / 2875.25 Sq.ft. |