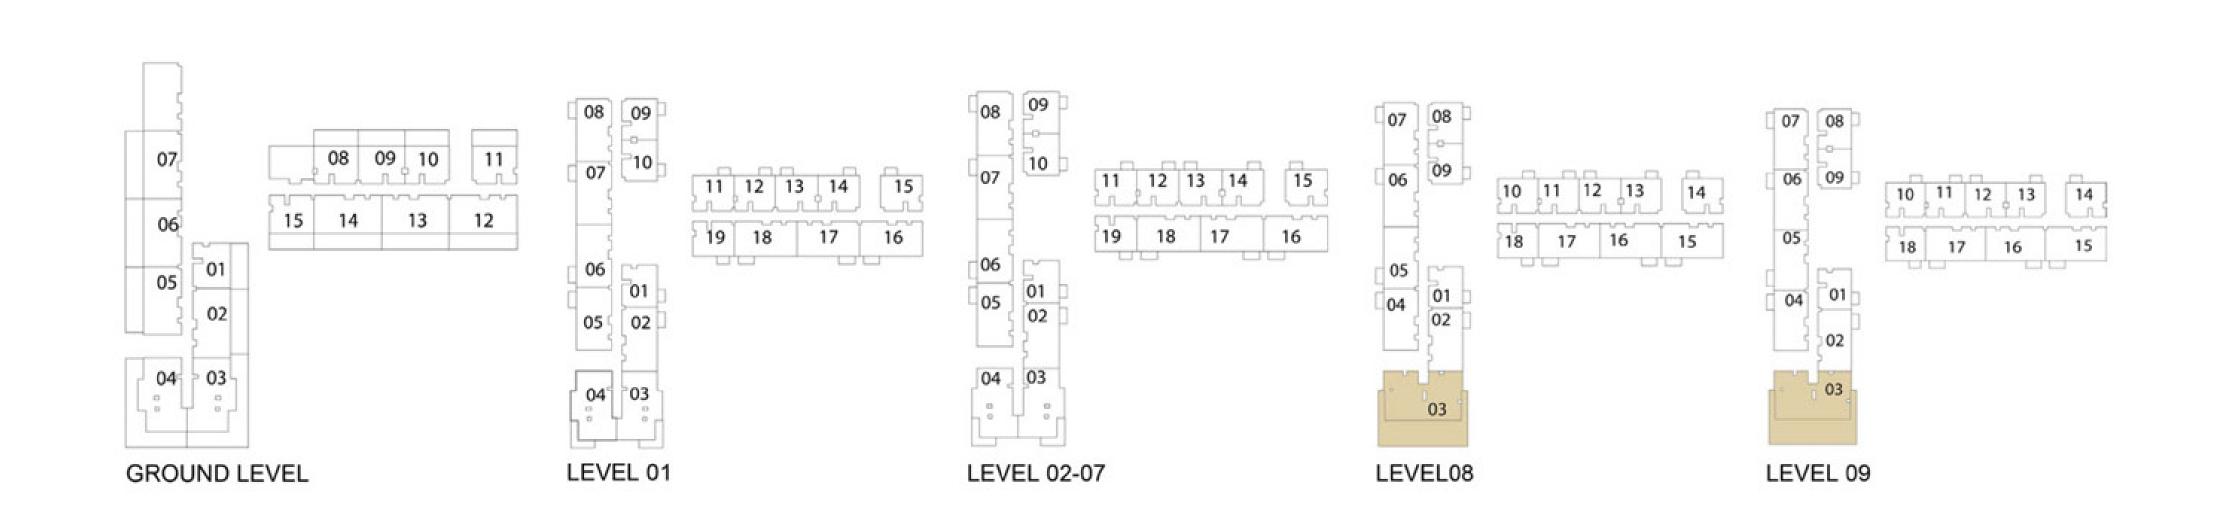

# EXECUTIVE RESIDENCES

TOWER A
FLOOR PLANS

PARK RIDGE BY

EMAAR

| 1 BEDROOM - 1A & 1B                               |                        |  |  |
|---------------------------------------------------|------------------------|--|--|
| TOWER A                                           |                        |  |  |
| LEVELS                                            | UNITS                  |  |  |
| GF                                                | 01, 08, 09, 10, 11, 15 |  |  |
| UNIT AREA                                         |                        |  |  |
| 56.41 <sup>Sq.m.</sup> / 607.19 <sup>Sq.ft.</sup> |                        |  |  |
| GARDEN AREA                                       |                        |  |  |
| 24.75 <sup>Sq.m.</sup> / 266.41 <sup>Sq.ft.</sup> |                        |  |  |
| TOTAL AREA                                        |                        |  |  |
| 81.16 Sq.m. / 873.60 Sq.ft.                       |                        |  |  |

| 1 BEDROOM - 1D                                                  |                   |  |  |  |
|-----------------------------------------------------------------|-------------------|--|--|--|
| TOWER A                                                         |                   |  |  |  |
| LEVELS                                                          | UNITS             |  |  |  |
| 01                                                              | 09,10,11,14,15,19 |  |  |  |
| 02-07                                                           | 09,10,11,14,15,19 |  |  |  |
| 08                                                              | 08,09,10,13,14,18 |  |  |  |
| 09                                                              | 08,09,10,13,14,18 |  |  |  |
| UNIT AREA                                                       |                   |  |  |  |
| 56.31 <sup>Sq.m.</sup> / 606.12 <sup>Sq.ft.</sup>               |                   |  |  |  |
| BALCONY AREA  3.99 Sq.m. / 42.95 Sq.ft.                         |                   |  |  |  |
| TOTAL AREA<br>60.30 <sup>Sq.m.</sup> / 649.07 <sup>Sq.ft.</sup> |                   |  |  |  |

| 2 BEDROOM - 2C                                                  |                                |  |  |
|-----------------------------------------------------------------|--------------------------------|--|--|
| TOWER A                                                         |                                |  |  |
| LEVELS                                                          | UNITS                          |  |  |
| 01                                                              | 02, 05, 06, 07, 08, 16, 17, 18 |  |  |
| 02-07                                                           | 02, 05, 06, 07, 08, 16, 17, 18 |  |  |
| 80                                                              | 02, 04, 05, 06, 07, 15, 16, 17 |  |  |
| 09                                                              | 02, 04, 05, 06, 07, 15, 16, 17 |  |  |
| UNIT AREA                                                       |                                |  |  |
| 87.60 <sup>Sq.m.</sup> / 942.92 <sup>Sq.ft.</sup>               |                                |  |  |
| BALCONY AREA<br>5.18 Sq.m. / 55.76 Sq.ft.                       |                                |  |  |
| TOTAL AREA<br>92.78 <sup>Sq.m.</sup> / 998.68 <sup>Sq.ft.</sup> |                                |  |  |

| 3 BEDROOM - 3C                |    |                               |
|-------------------------------|----|-------------------------------|
| TOWER A                       |    |                               |
| LEVELS                        |    | UNITS                         |
| 08                            | 03 |                               |
| 09                            | 03 |                               |
|                               |    | UNIT AREA                     |
| 153.91 Sq.m. / 1656.67 Sq.ft. |    |                               |
|                               |    | BALCONY AREA                  |
| 113.21 Sq.m. / 1218.58 Sq.ft. |    |                               |
|                               |    | TOTAL AREA                    |
|                               |    | 267.12 Sq.m. / 2875.25 Sq.ft. |