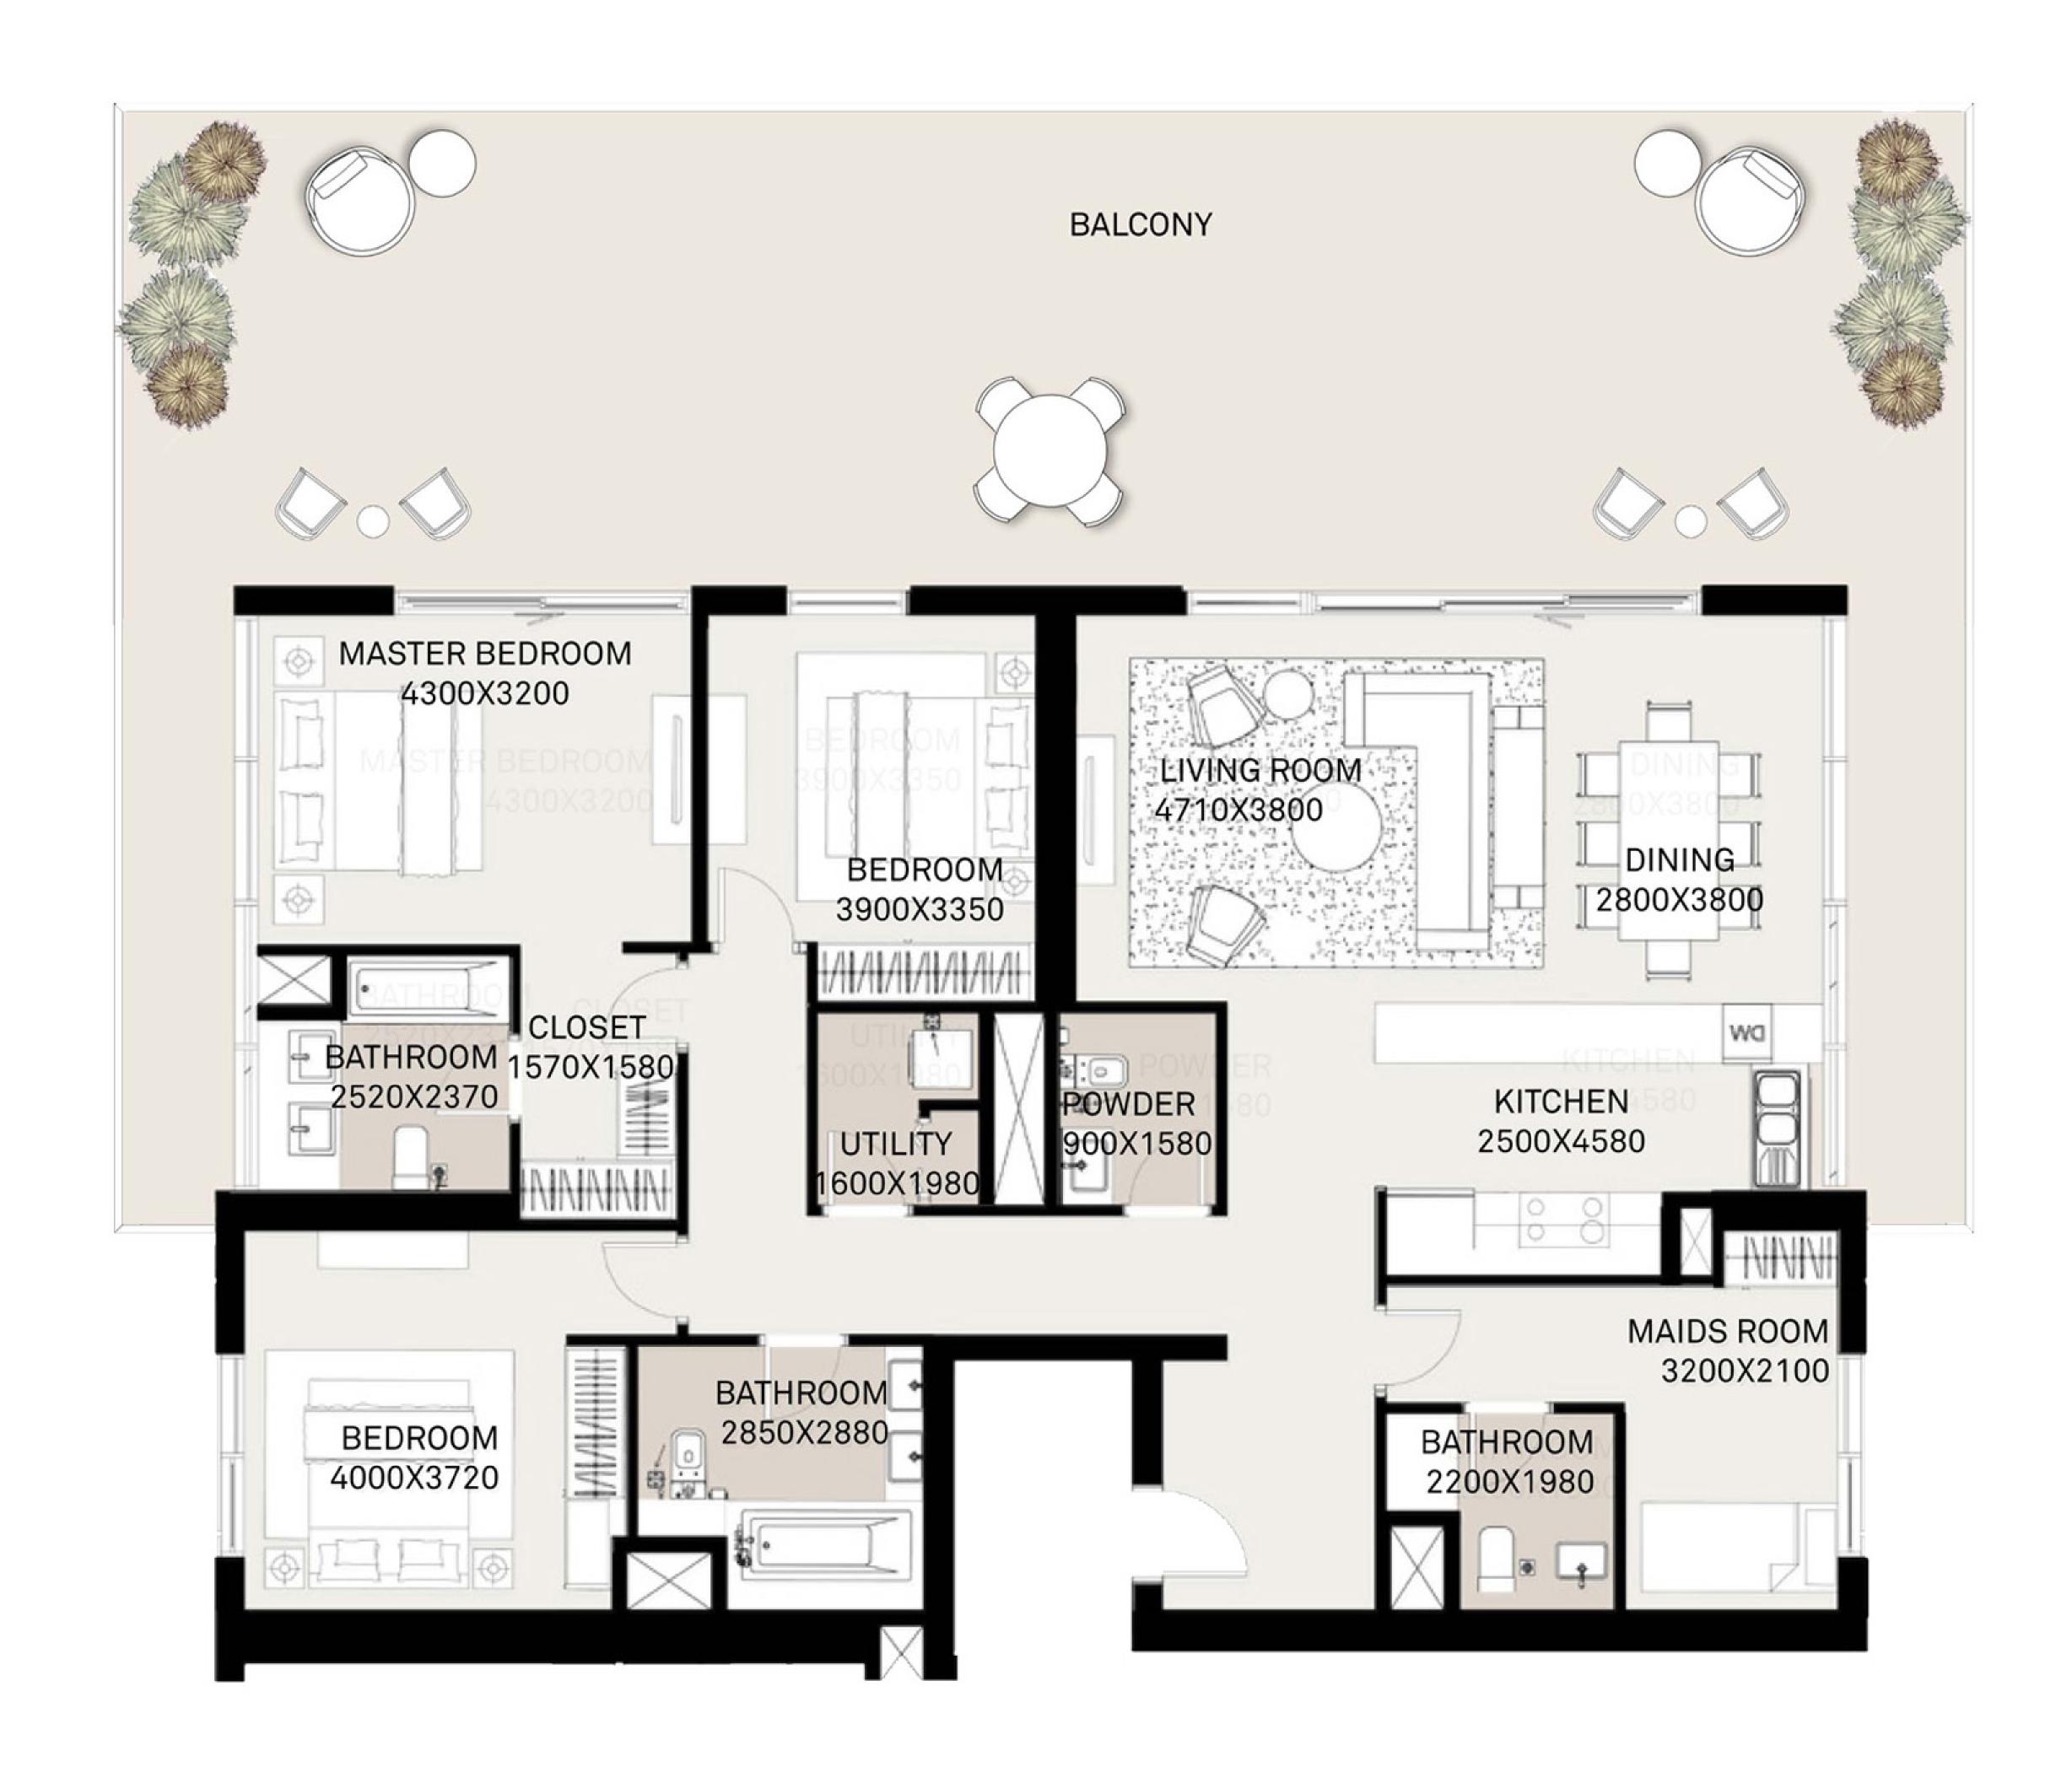

| 3 BEDROOM - 3C                |    |                               |
|-------------------------------|----|-------------------------------|
| TOWER A                       |    |                               |
| LEVELS                        |    | UNITS                         |
| 08                            | 03 |                               |
| 09                            | 03 |                               |
|                               |    | UNIT AREA                     |
| 153.91 Sq.m. / 1656.67 Sq.ft. |    |                               |
|                               |    | BALCONY AREA                  |
| 113.21 Sq.m. / 1218.58 Sq.ft. |    |                               |
|                               |    | TOTAL AREA                    |
|                               |    | 267.12 Sq.m. / 2875.25 Sq.ft. |