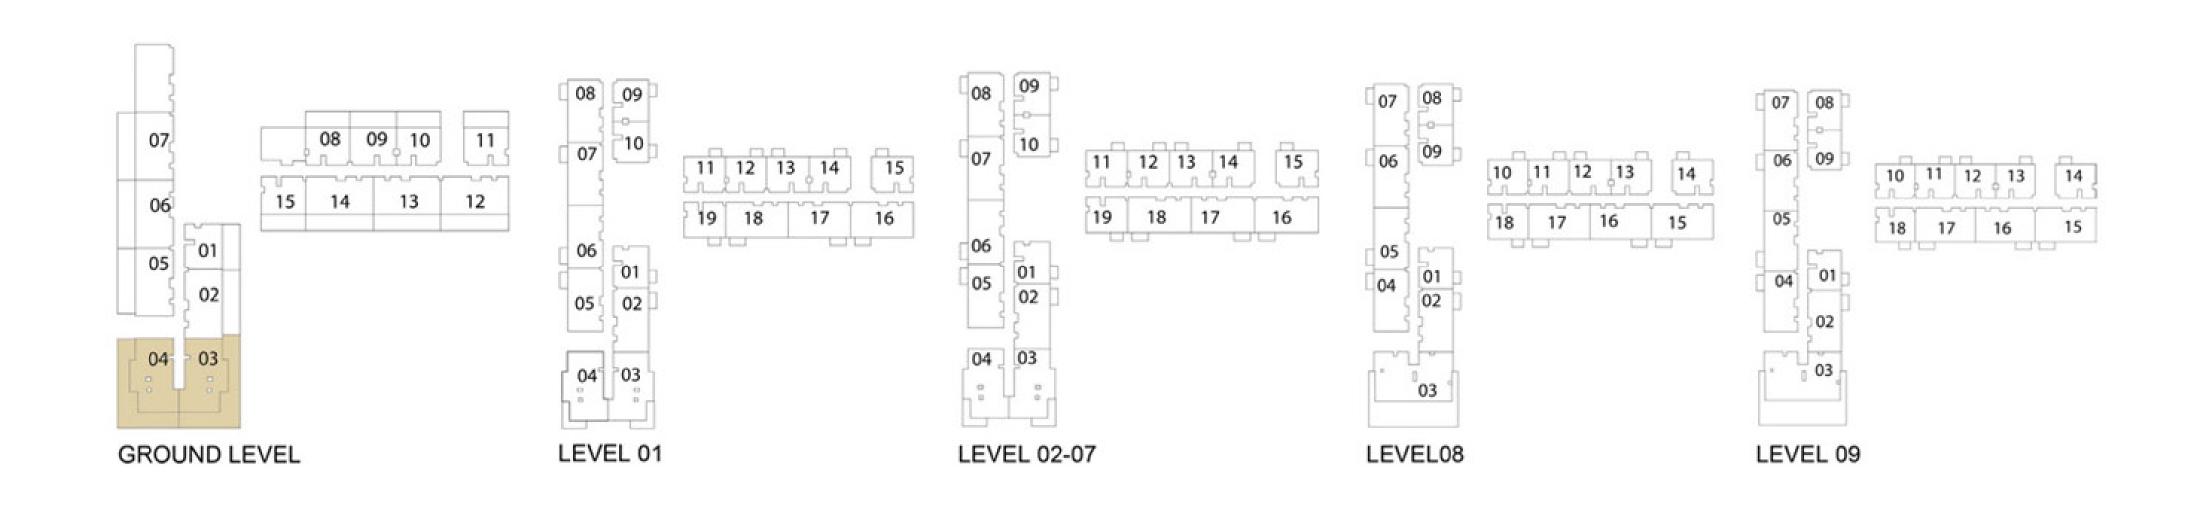

# EXECUTIVE RESIDENCES

TOWER A
FLOOR PLANS

PARK RIDGE BY

EMAAR

| 1 BEDROOM - 1A & 1B                               |                        |  |  |
|---------------------------------------------------|------------------------|--|--|
| TOWER A                                           |                        |  |  |
| LEVELS                                            | UNITS                  |  |  |
| GF                                                | 01, 08, 09, 10, 11, 15 |  |  |
| UNIT AREA                                         |                        |  |  |
| 56.41 <sup>Sq.m.</sup> / 607.19 <sup>Sq.ft.</sup> |                        |  |  |
| GARDEN AREA                                       |                        |  |  |
| 24.75 <sup>Sq.m.</sup> / 266.41 <sup>Sq.ft.</sup> |                        |  |  |
| TOTAL AREA                                        |                        |  |  |
| 81.16 Sq.m. / 873.60 Sq.ft.                       |                        |  |  |

| 1 BEDROOM - 1D                                                  |                   |  |  |  |
|-----------------------------------------------------------------|-------------------|--|--|--|
| TOWER A                                                         |                   |  |  |  |
| LEVELS                                                          | UNITS             |  |  |  |
| 01                                                              | 09,10,11,14,15,19 |  |  |  |
| 02-07                                                           | 09,10,11,14,15,19 |  |  |  |
| 08                                                              | 08,09,10,13,14,18 |  |  |  |
| 09                                                              | 08,09,10,13,14,18 |  |  |  |
| UNIT AREA                                                       |                   |  |  |  |
| 56.31 <sup>Sq.m.</sup> / 606.12 <sup>Sq.ft.</sup>               |                   |  |  |  |
| BALCONY AREA  3.99 Sq.m. / 42.95 Sq.ft.                         |                   |  |  |  |
| TOTAL AREA<br>60.30 <sup>Sq.m.</sup> / 649.07 <sup>Sq.ft.</sup> |                   |  |  |  |