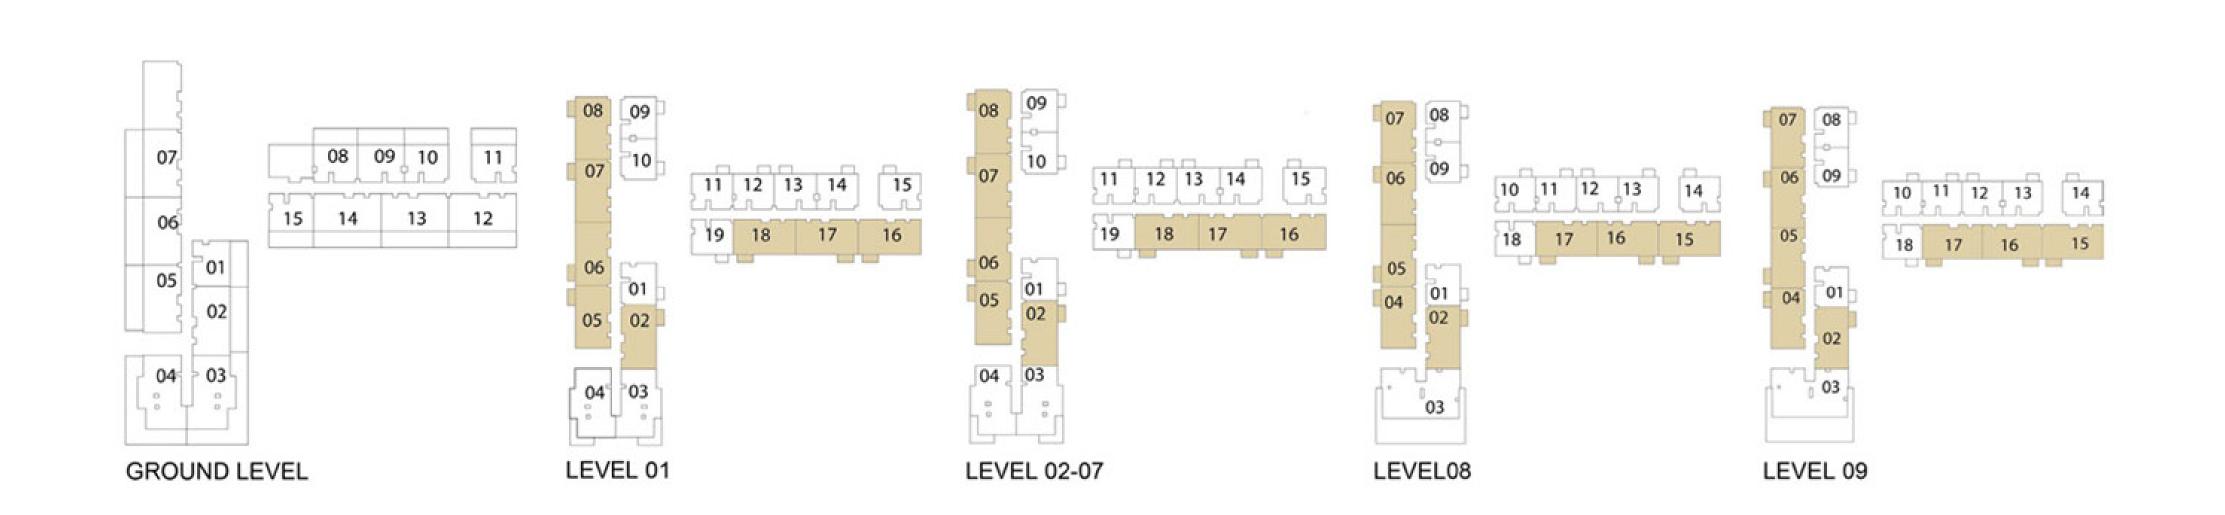

|                                                   | 2 BEDROOM - 2A                                      |  |  |  |
|---------------------------------------------------|-----------------------------------------------------|--|--|--|
| Z BEDROOM - ZA                                    |                                                     |  |  |  |
| TOWER A                                           |                                                     |  |  |  |
| LEVELS                                            | UNITS                                               |  |  |  |
| GF                                                | 02, 05, 06, 07, 12, 13, 14                          |  |  |  |
|                                                   | UNIT AREA                                           |  |  |  |
|                                                   | 87.54 <sup>Sq.m.</sup> / 942.27 <sup>Sq.ft.</sup>   |  |  |  |
|                                                   | GARDEN AREA                                         |  |  |  |
| 39.22 <sup>Sq.m.</sup> / 422.16 <sup>Sq.ft.</sup> |                                                     |  |  |  |
|                                                   | TOTAL AREA                                          |  |  |  |
|                                                   | 126.76 <sup>Sq.m.</sup> / 1364.43 <sup>Sq.ft.</sup> |  |  |  |