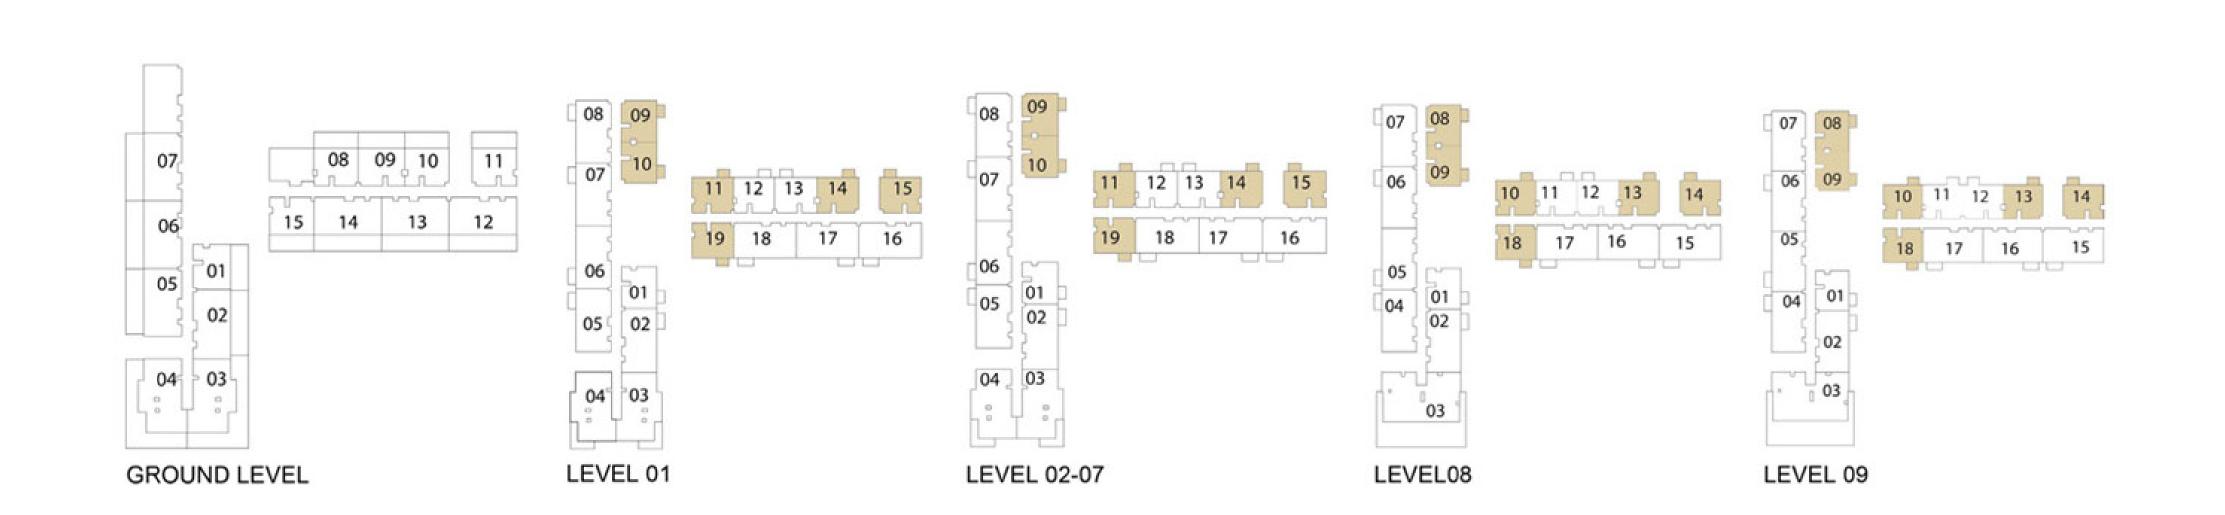

# EXECUTIVE RESIDENCES

TOWER A
FLOOR PLANS

PARK RIDGE BY

EMAAR

| 1 BEDROOM - 1A & 1B                               |                        |  |  |
|---------------------------------------------------|------------------------|--|--|
| TOWER A                                           |                        |  |  |
| LEVELS                                            | UNITS                  |  |  |
| GF                                                | 01, 08, 09, 10, 11, 15 |  |  |
| UNIT AREA                                         |                        |  |  |
| 56.41 <sup>Sq.m.</sup> / 607.19 <sup>Sq.ft.</sup> |                        |  |  |
| GARDEN AREA                                       |                        |  |  |
| 24.75 <sup>Sq.m.</sup> / 266.41 <sup>Sq.ft.</sup> |                        |  |  |
| TOTAL AREA                                        |                        |  |  |
| 81.16 Sq.m. / 873.60 Sq.ft.                       |                        |  |  |