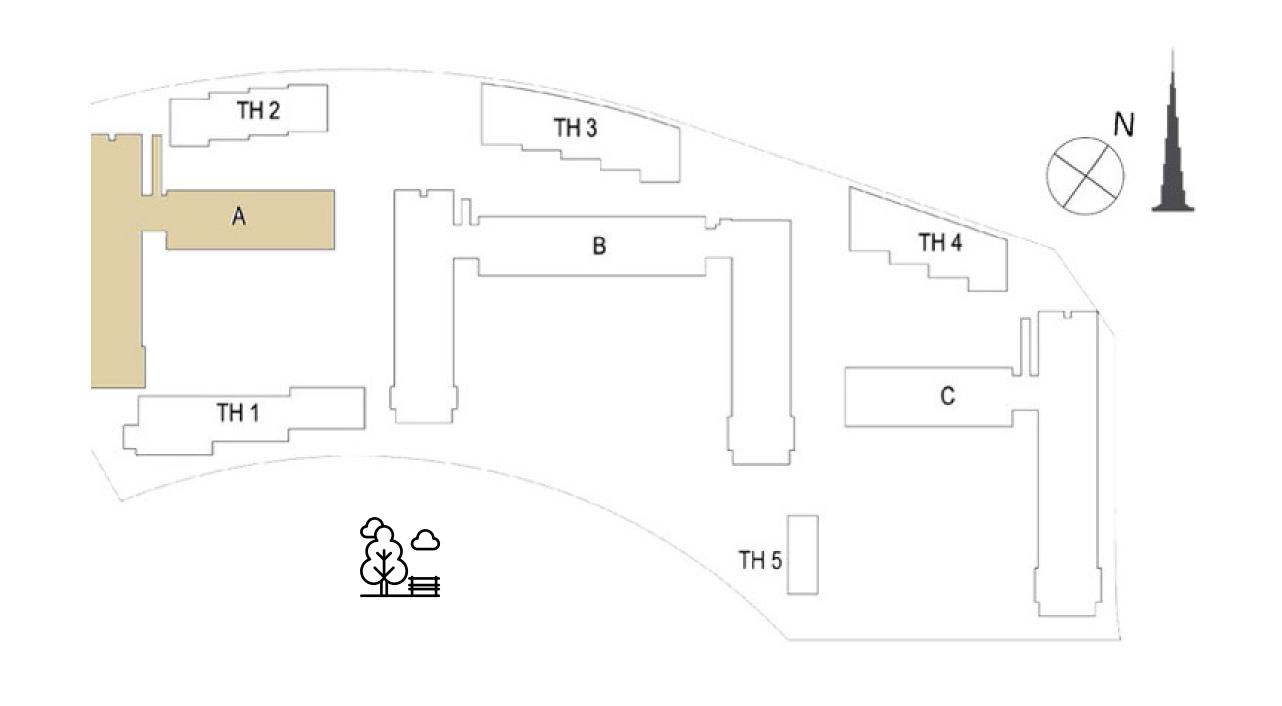

# EXECUTIVE RESIDENCES

TOWER A
FLOOR PLANS

PARK RIDGE BY

EMAAR

| 1 BEDROOM - 1A & 1B                               |                        |  |  |
|---------------------------------------------------|------------------------|--|--|
| TOWER A                                           |                        |  |  |
| LEVELS                                            | UNITS                  |  |  |
| GF                                                | 01, 08, 09, 10, 11, 15 |  |  |
| UNIT AREA                                         |                        |  |  |
| 56.41 <sup>Sq.m.</sup> / 607.19 <sup>Sq.ft.</sup> |                        |  |  |
| GARDEN AREA                                       |                        |  |  |
| 24.75 <sup>Sq.m.</sup> / 266.41 <sup>Sq.ft.</sup> |                        |  |  |
| TOTAL AREA                                        |                        |  |  |
| 81.16 Sq.m. / 873.60 Sq.ft.                       |                        |  |  |