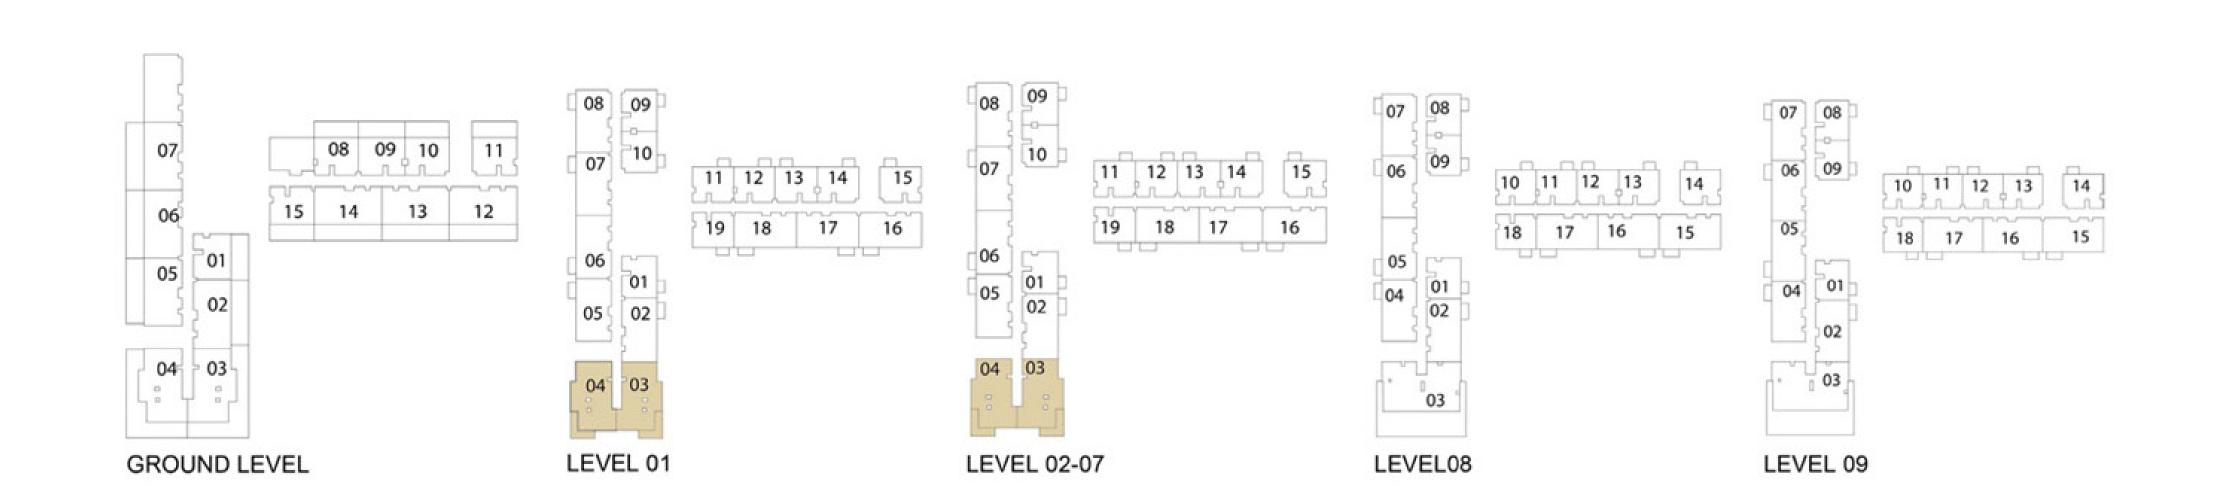

| 2 BEDROOM - 2D                |  |  |  |  |
|-------------------------------|--|--|--|--|
| TOWER A                       |  |  |  |  |
| UNITS                         |  |  |  |  |
| 03, 04                        |  |  |  |  |
| 03, 04                        |  |  |  |  |
| UNIT AREA                     |  |  |  |  |
| 105.93 Sq.m. / 1140.22 Sq.ft. |  |  |  |  |
|                               |  |  |  |  |
| BALCONY AREA                  |  |  |  |  |
| 13.41 Sq.m. / 144.34 Sq.ft.   |  |  |  |  |
|                               |  |  |  |  |
| TOTAL AREA                    |  |  |  |  |
| 119.34 Sq.m. / 1284.56 Sq.ft. |  |  |  |  |
|                               |  |  |  |  |