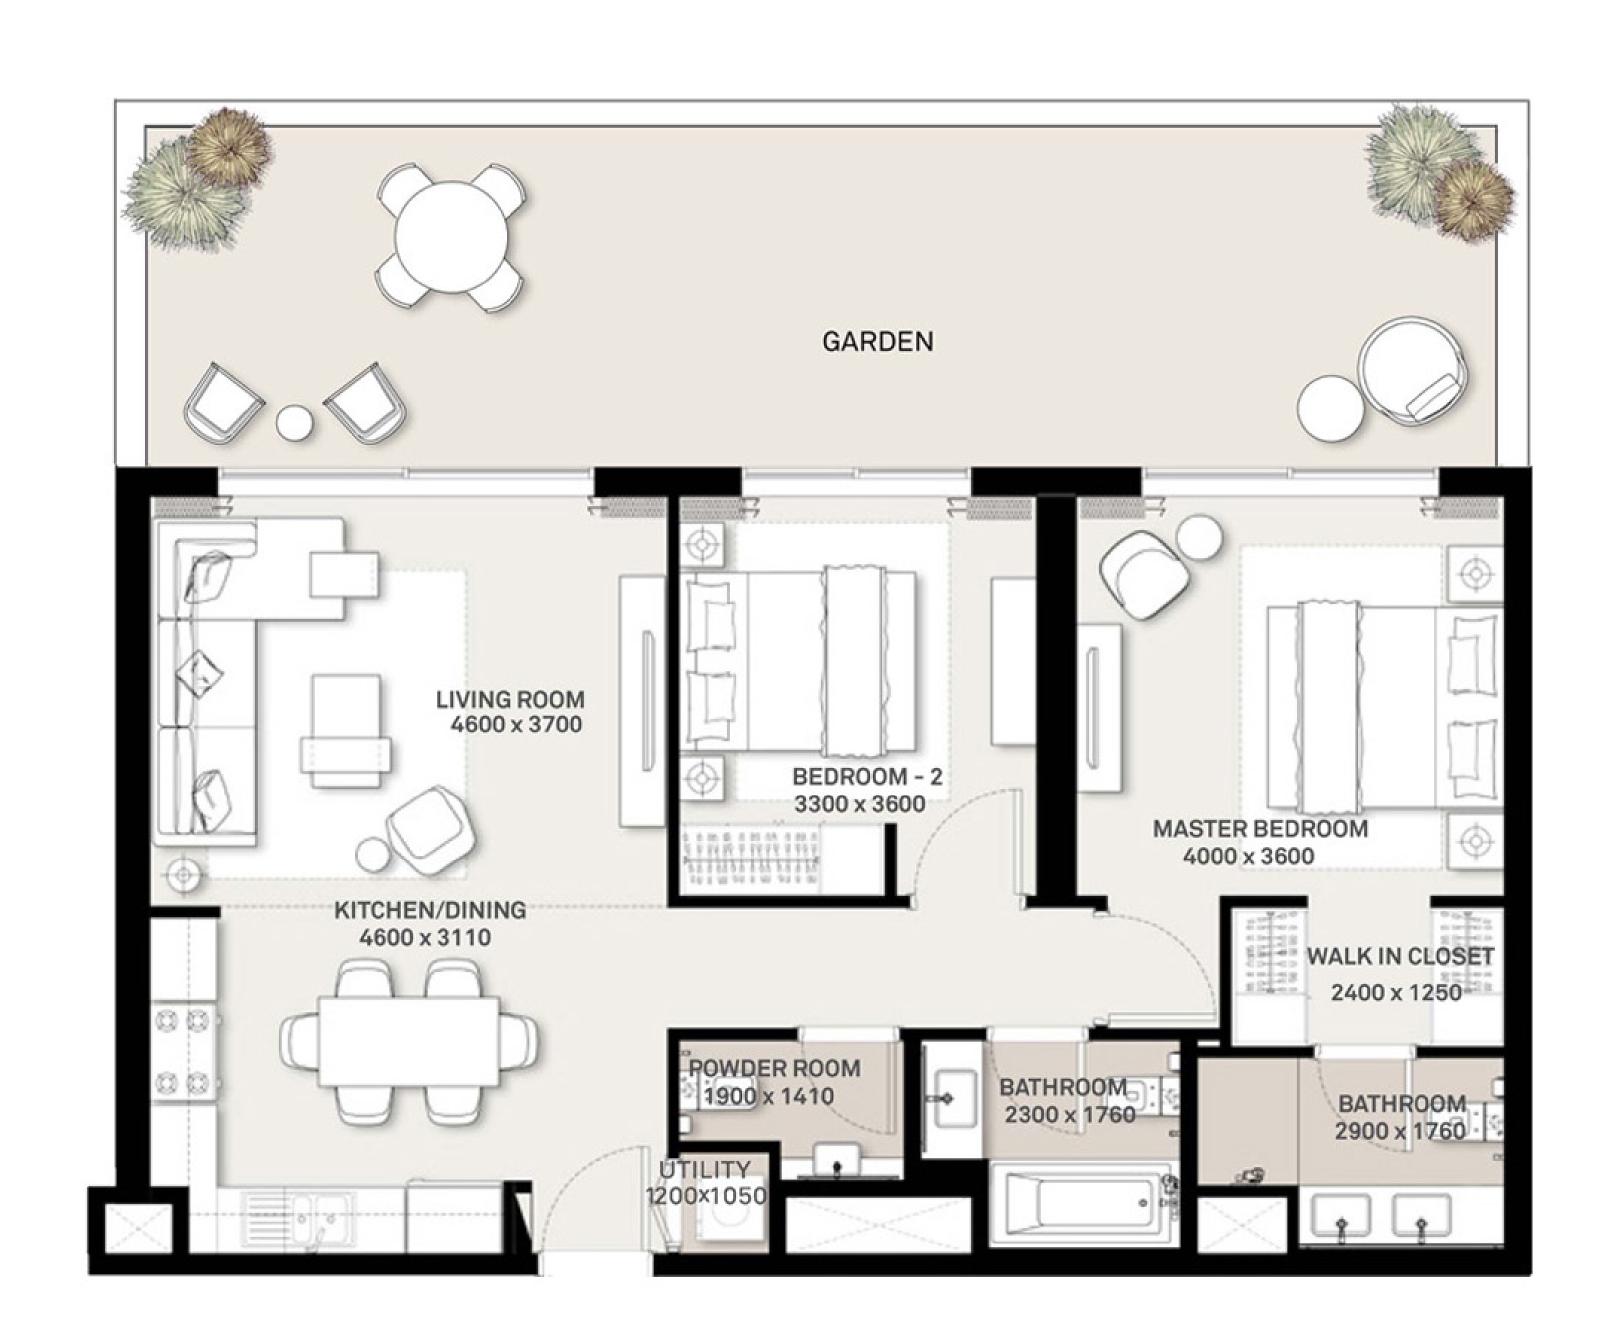

|                                                   | 2 BEDROOM - 2A                                      |  |  |  |
|---------------------------------------------------|-----------------------------------------------------|--|--|--|
| Z BEDROOM - ZA                                    |                                                     |  |  |  |
| TOWER A                                           |                                                     |  |  |  |
| LEVELS                                            | UNITS                                               |  |  |  |
| GF                                                | 02, 05, 06, 07, 12, 13, 14                          |  |  |  |
|                                                   | UNIT AREA                                           |  |  |  |
|                                                   | 87.54 <sup>Sq.m.</sup> / 942.27 <sup>Sq.ft.</sup>   |  |  |  |
|                                                   | GARDEN AREA                                         |  |  |  |
| 39.22 <sup>Sq.m.</sup> / 422.16 <sup>Sq.ft.</sup> |                                                     |  |  |  |
|                                                   | TOTAL AREA                                          |  |  |  |
|                                                   | 126.76 <sup>Sq.m.</sup> / 1364.43 <sup>Sq.ft.</sup> |  |  |  |