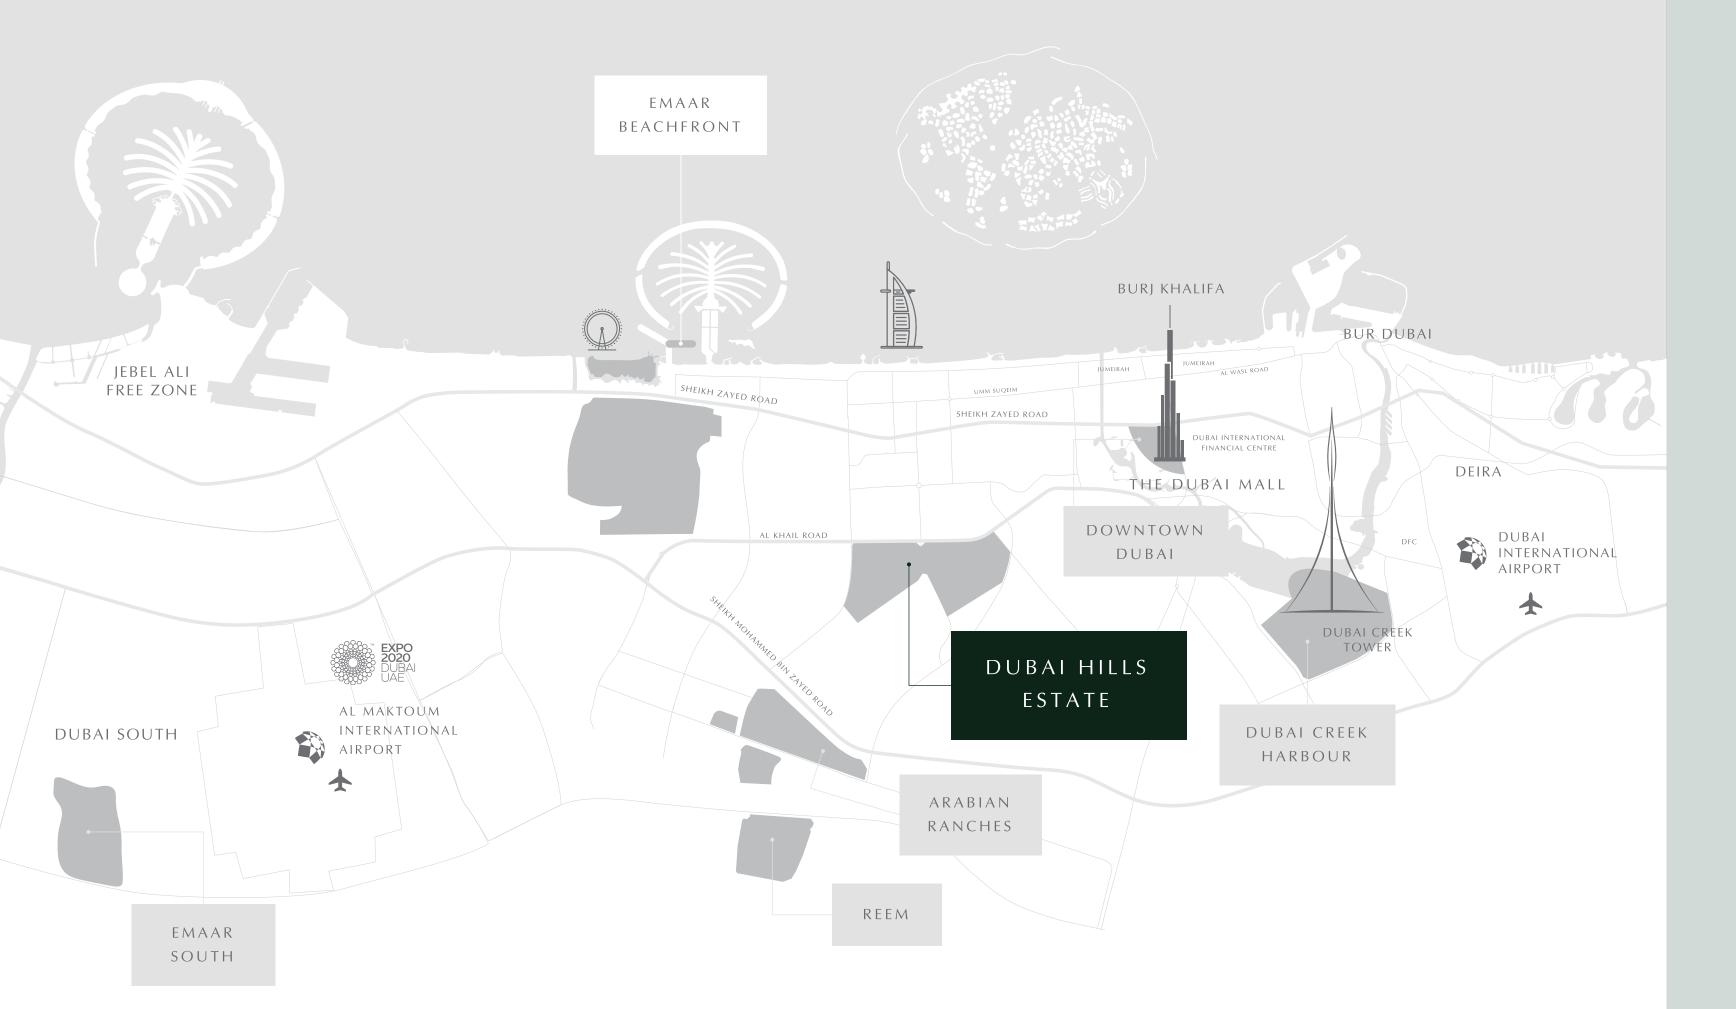

# A PRIME SPOT IN DUBAI

At the heart of Executive Residences are views to Dubai Hills

Park. In addition to remarkable proximity to the park and the

Dubai Hills Mall, live with the following conveniences at your

# DUBAI HILLS ESTATE

Sustainably designed, Dubai Hills Estate is a first of its kind destination in Dubai. This masterfully-planned 2,700-acre multi-purpose development will form an integral part of the Mohammed bin Rashid City.

According to the Royal Institution of Chartered Surveyors (RICS) in London, apartments next to or very near to a public park are proven to sell for as much as 19 per cent more than the same type of property in another location. This further positions Dubai Hills Estate as a prime investment opportunity.