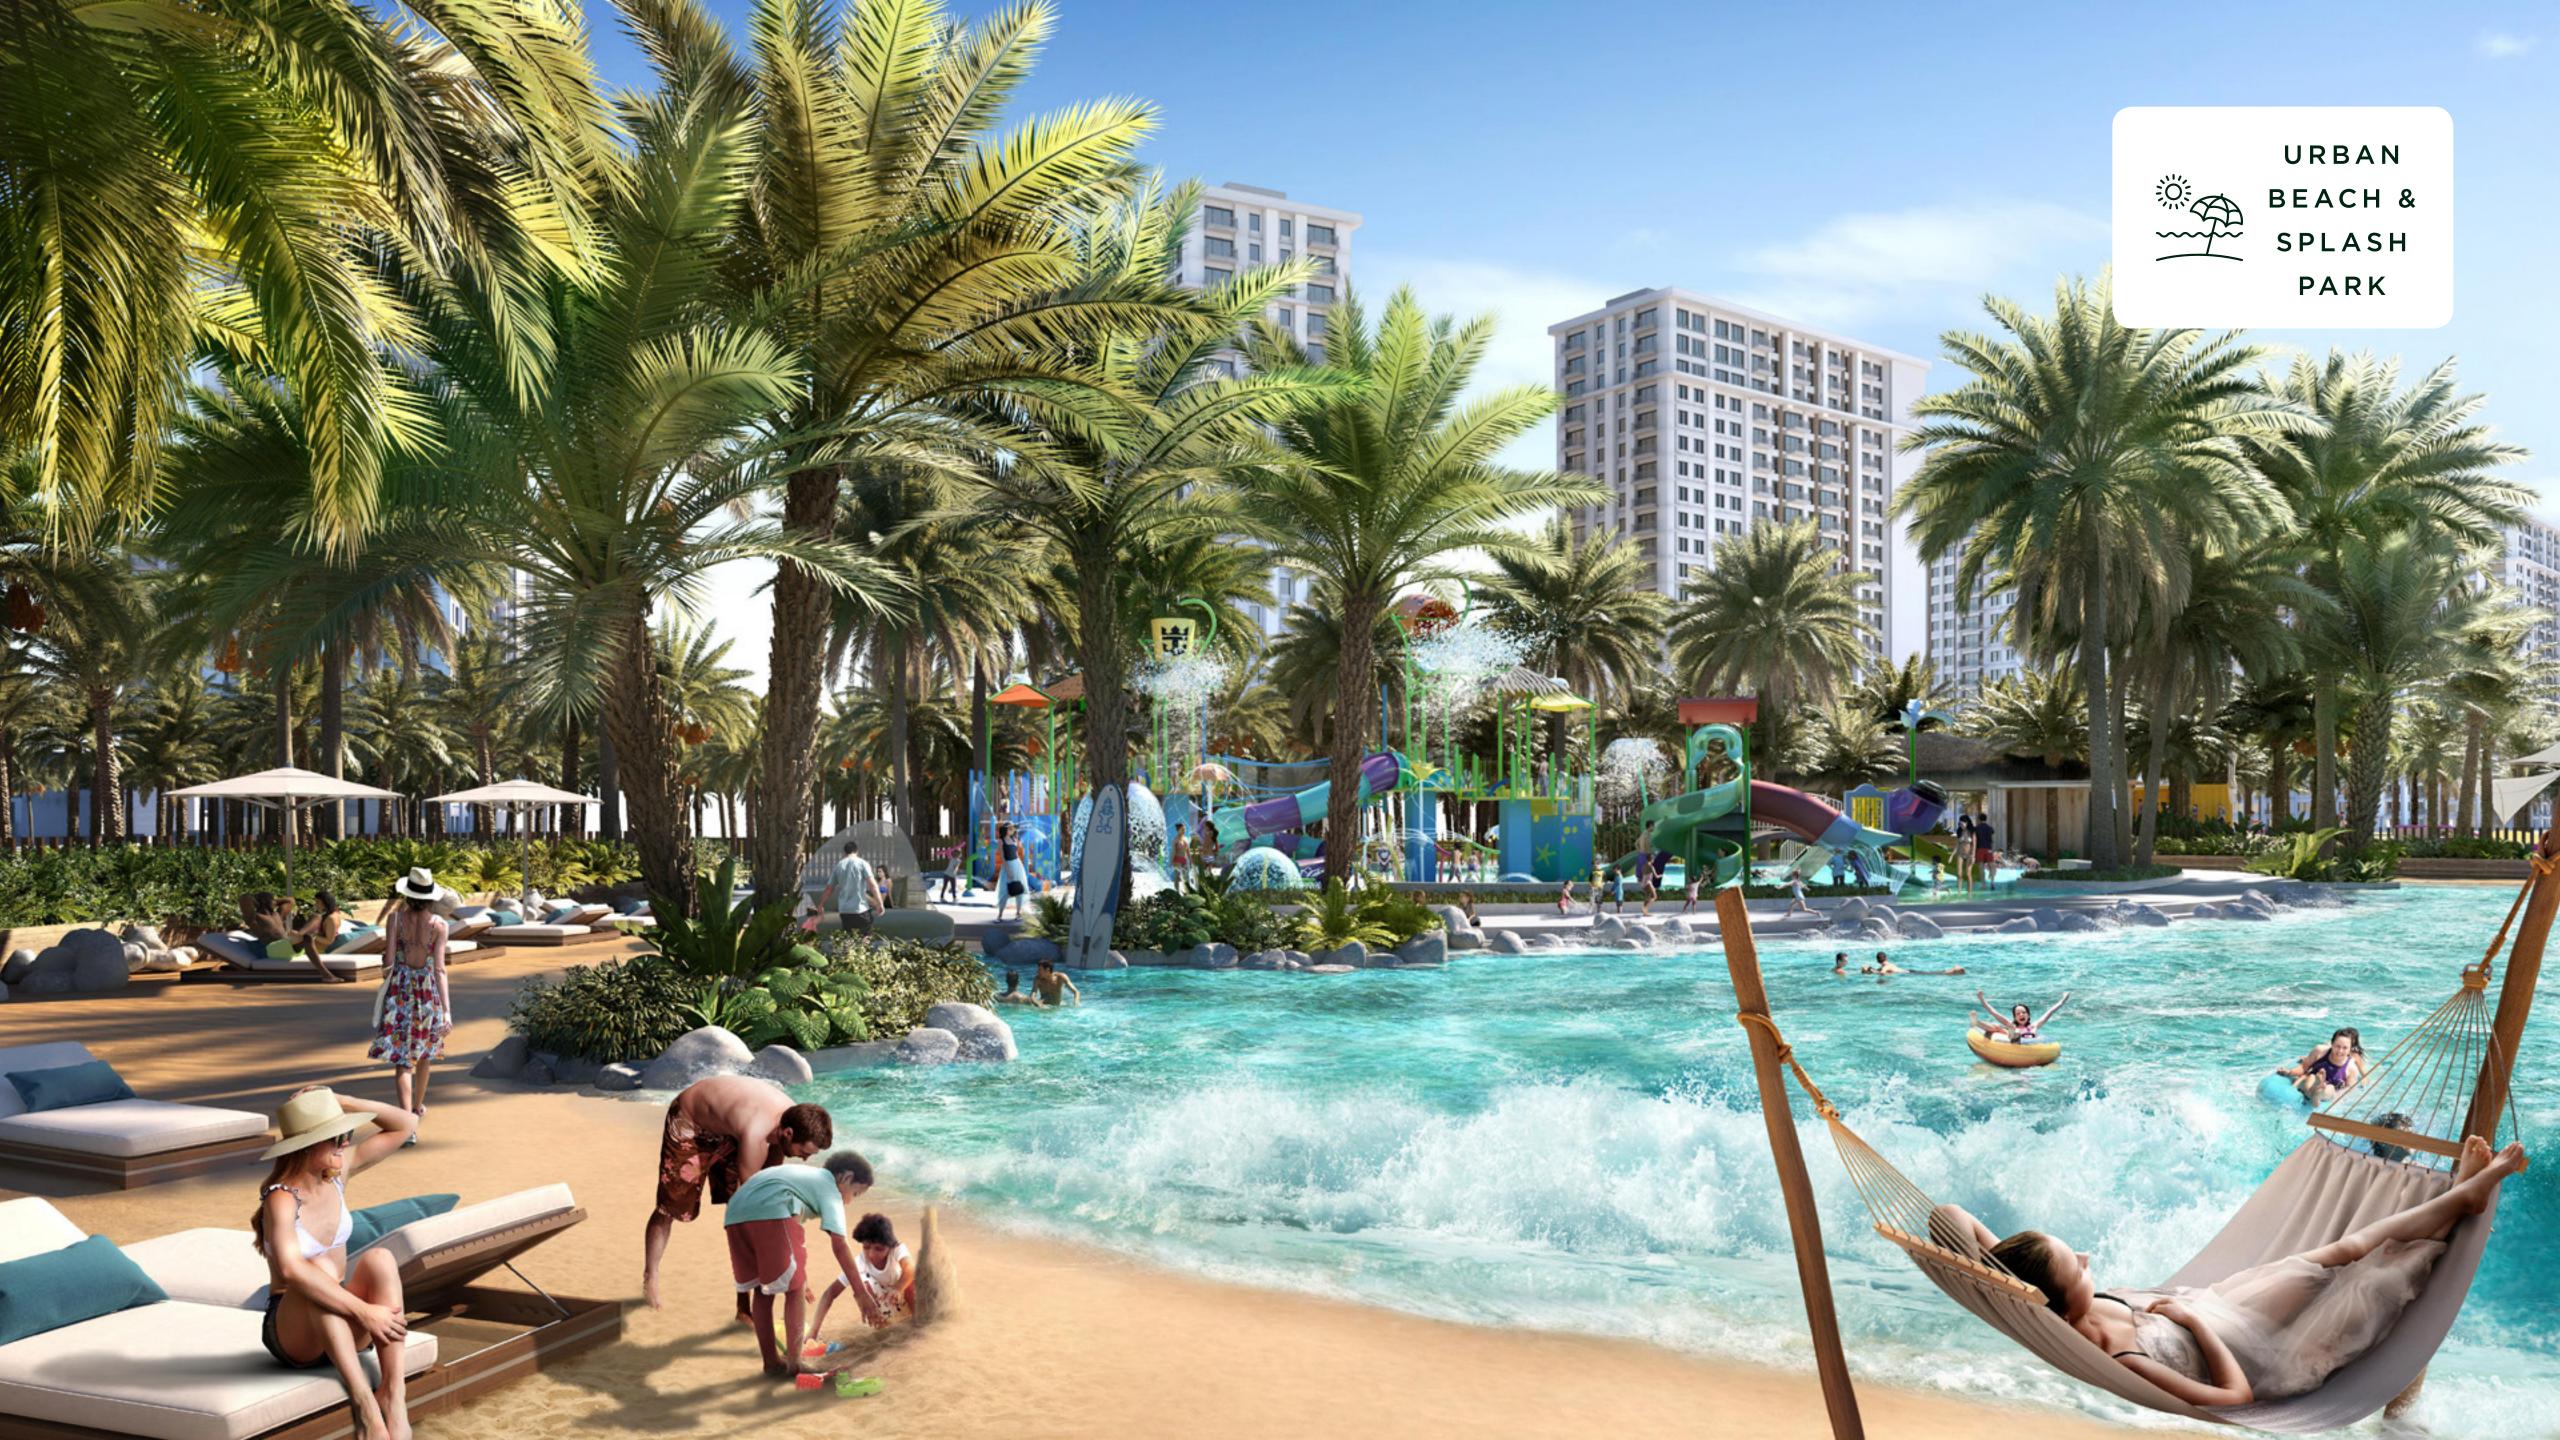

## YOUR VERY OWN CENTRAL PARK

Spanning an impressive 180,000 sqm – four times the size of Place de l'Étoile in Paris – Dubai Hills Park is a lush green oasis at your doorstep with plenty of activities that nourish the mind, body and soul.

2.5 KM JOGGING TRACK

CAFÉ PAVILION

URBAN
BEACH &
SPLASH
PARK