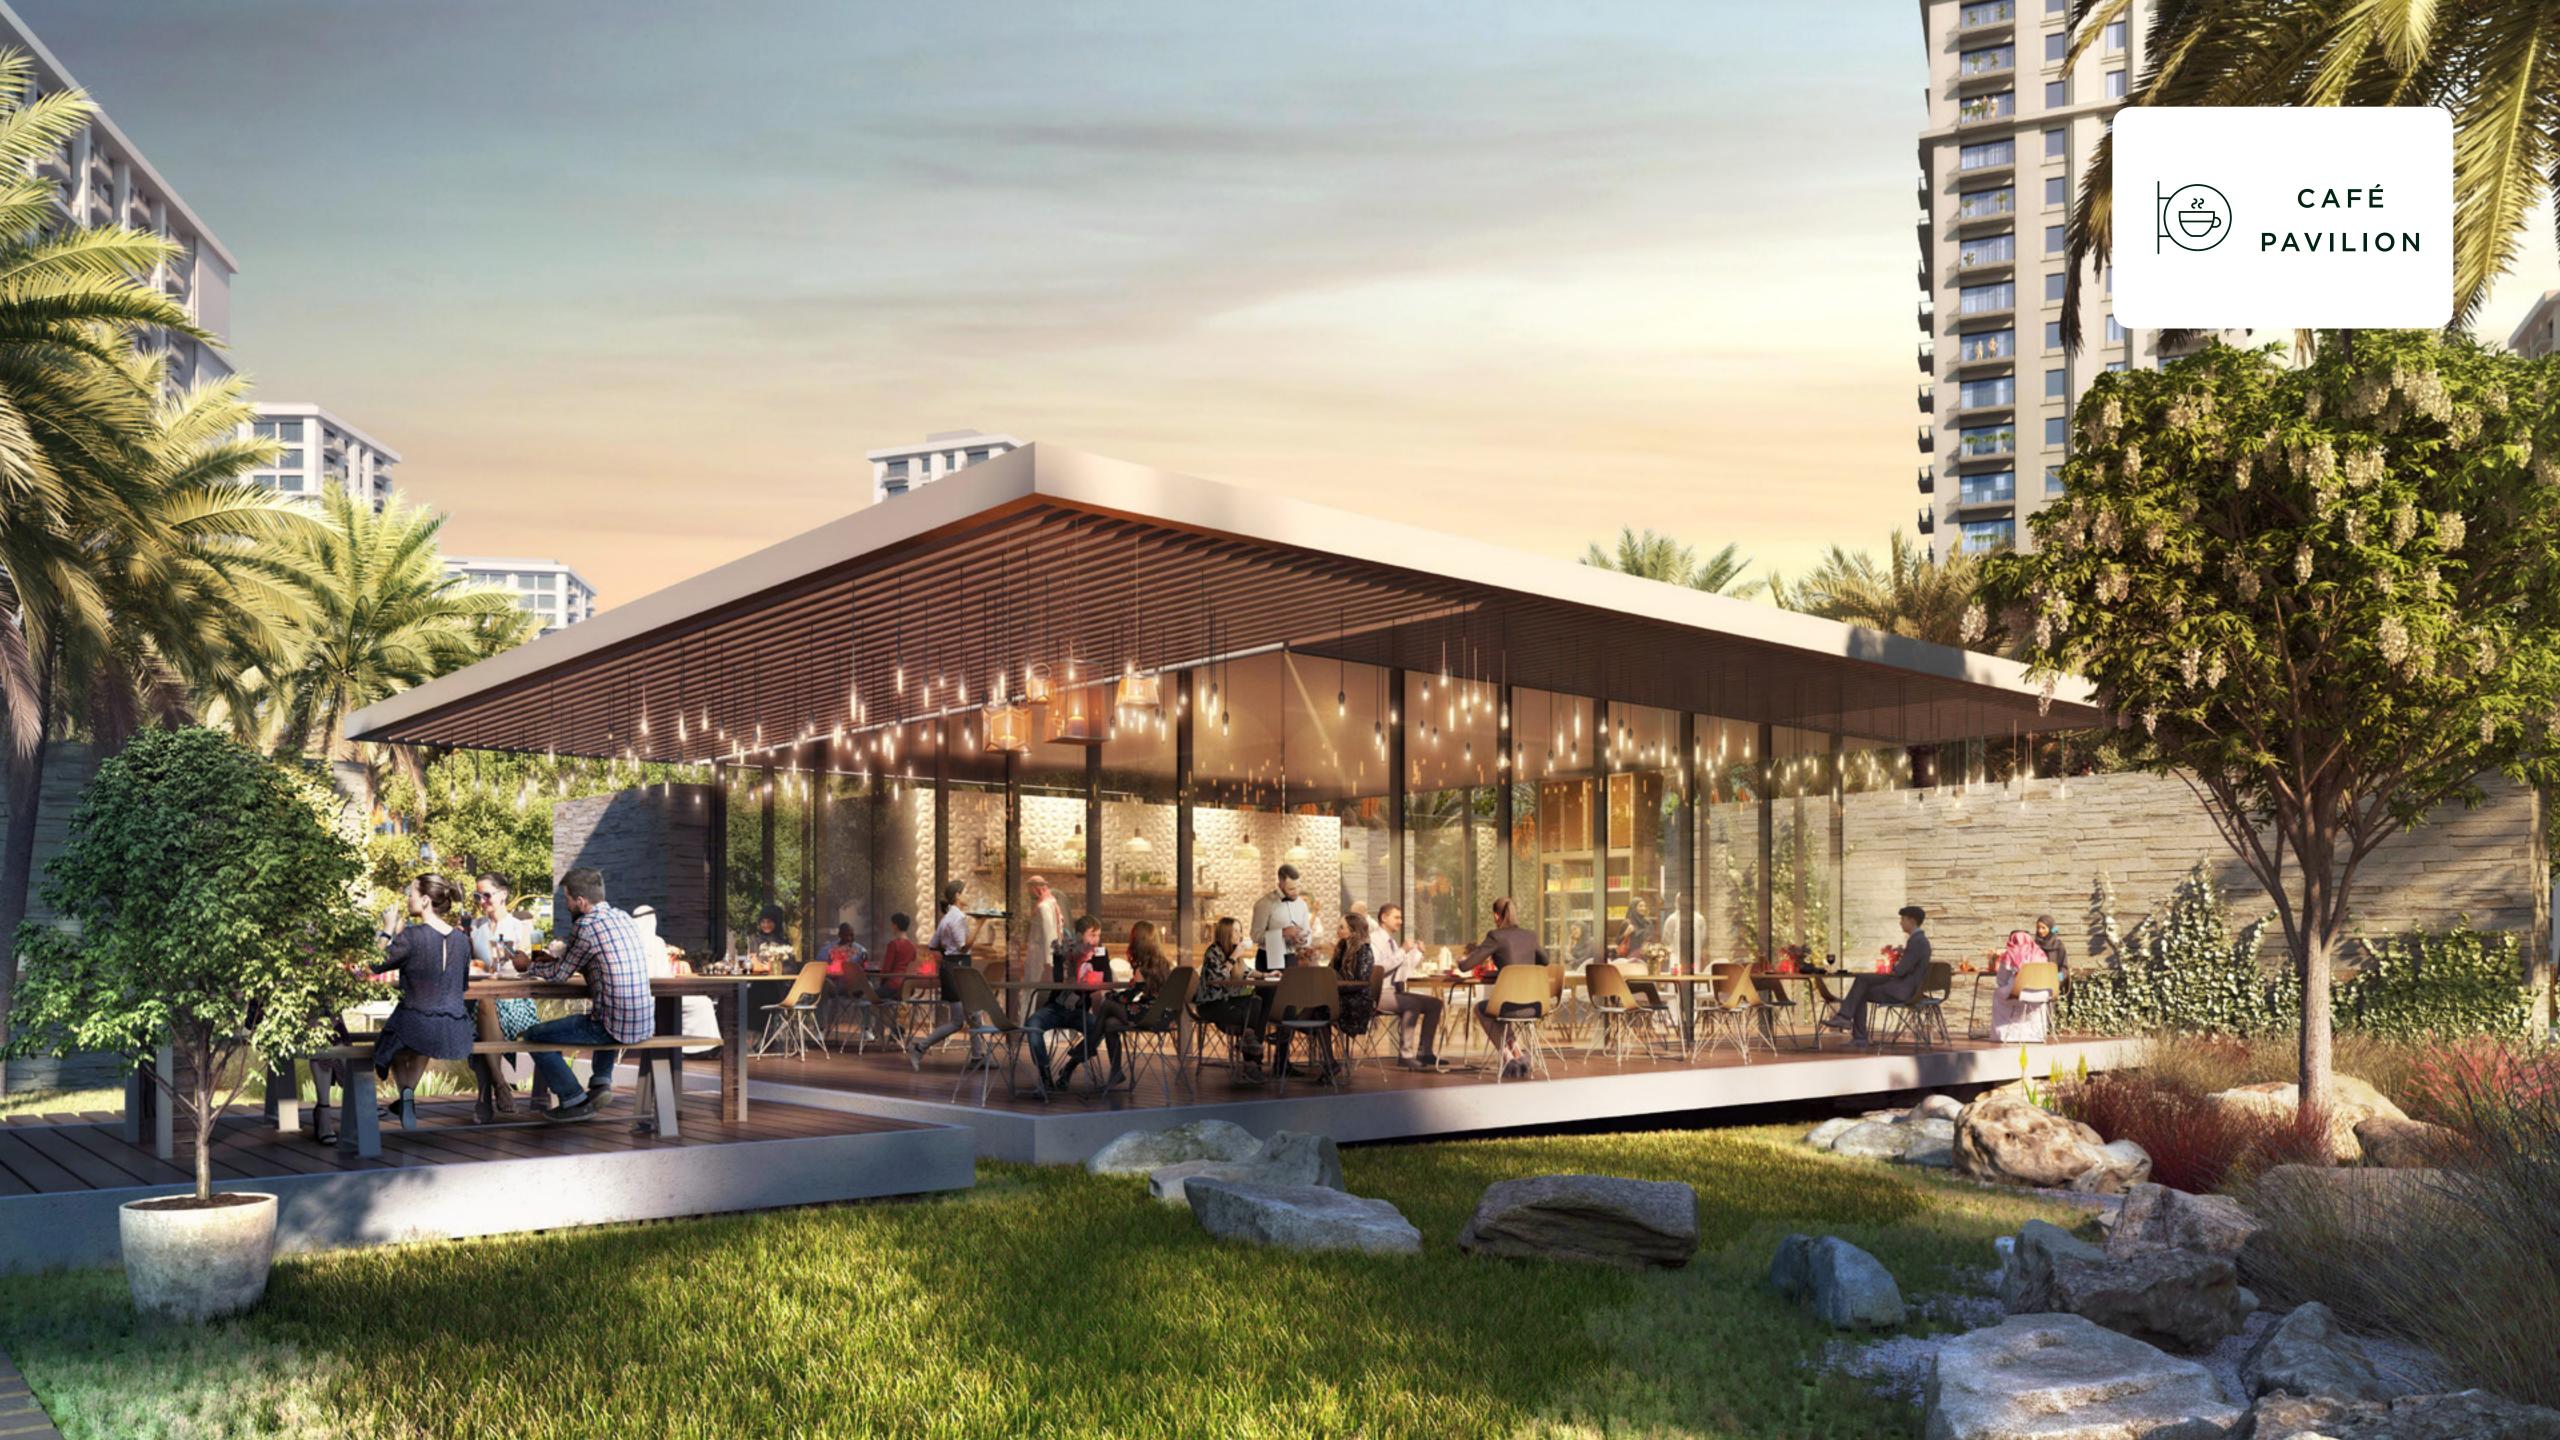

## YOUR VERY OWN CENTRAL PARK

Spanning an impressive 180,000 sqm – four times the size of Place de l'Étoile in Paris – Dubai Hills Park is a lush green oasis at your doorstep with plenty of activities that nourish the mind, body and soul.

2.5 KM JOGGING TRACK

CAFÉ PAVILION

URBAN
BEACH &
SPLASH
PARK