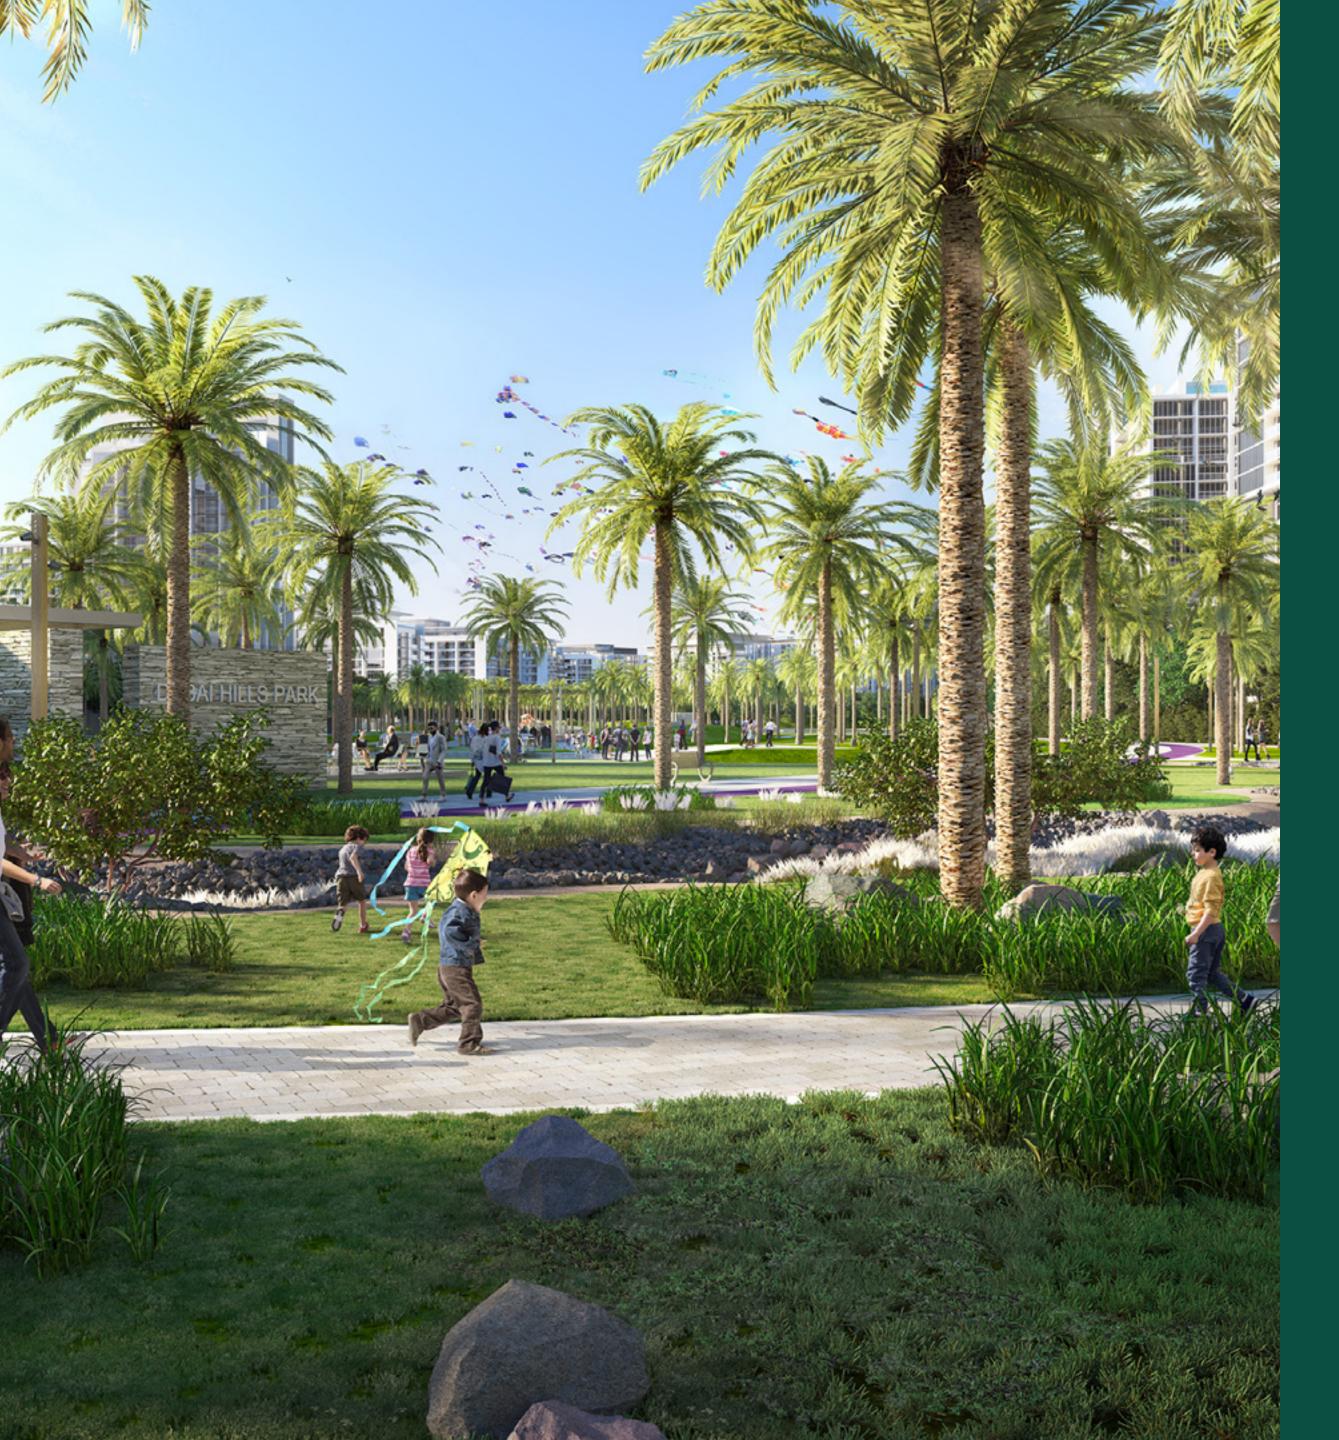

## YOUR VERY OWN CENTRAL PARK

Spanning an impressive 180,000 sqm – four times the size of Place de l'Étoile in Paris – Dubai Hills Park is a lush green oasis at your doorstep with plenty of activities that nourish the mind, body and soul.

According to the Royal Institution of Chartered Surveyors (RICS) in London, apartments next to or very near to a public park are proven to sell for as much as 19 per cent more than the same type of property in another location. This further positions Dubai Hills Estate as a prime investment opportunity.