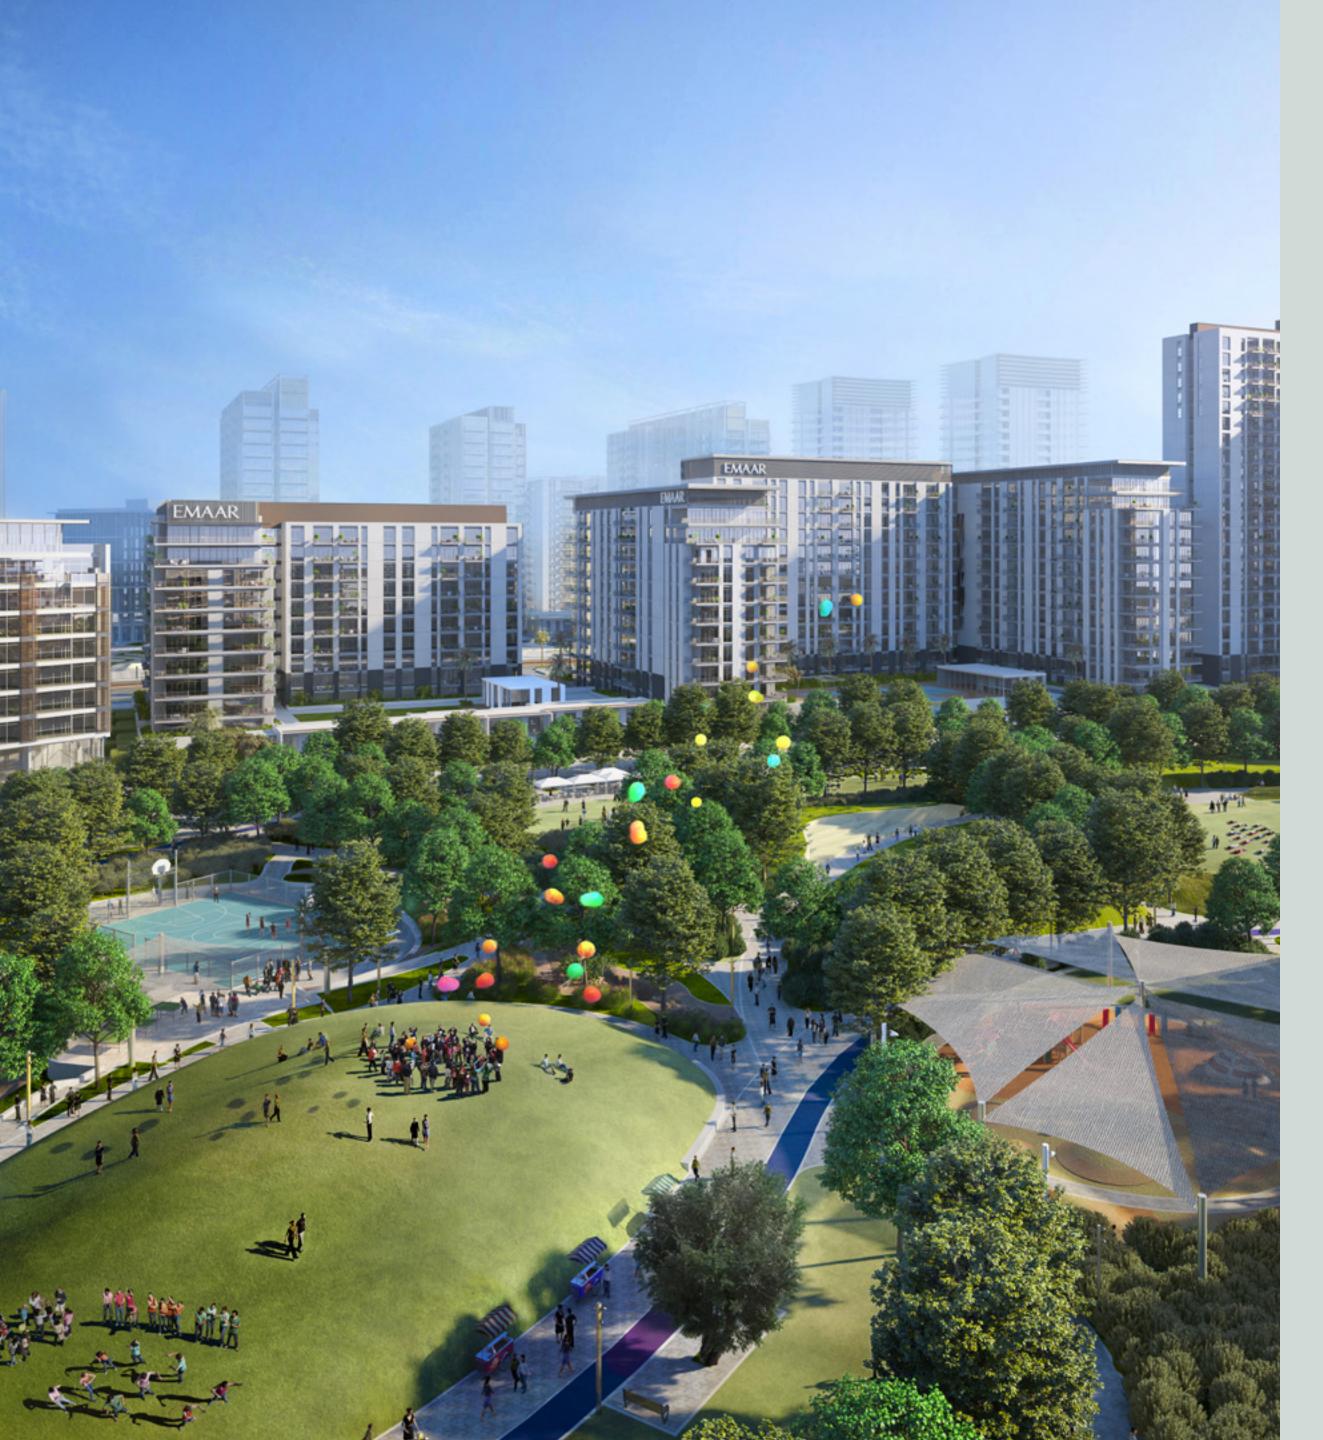

## YOUR VERY OWN CENTRAL PARK

Spanning an impressive 180,000 sqm – four times the size of Place de l'Étoile in Paris – Dubai Hills Park is a lush green oasis at your doorstep with plenty of activities that nourish the mind, body and soul.

# DUBAI HILLS ESTATE

Sustainably designed, Dubai Hills Estate is a first of its kind destination in Dubai. This masterfully-planned 2,700-acre multi-purpose development will form an integral part of the Mohammed bin Rashid City.