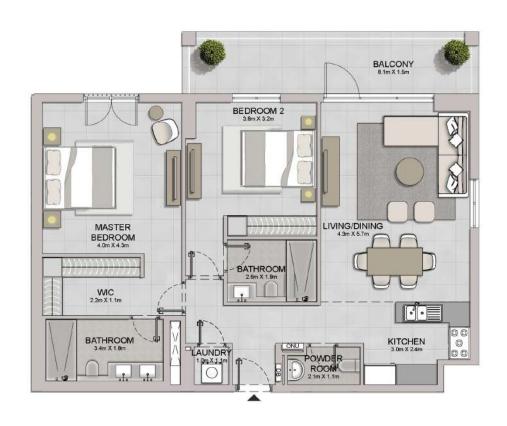

1 BEDROOM APARTMENT TYPE 2
BUILDING 2 - LEVEL 1, 2, 3, 4, 5, 6

| UNIT NO. |     |     | JITE<br>REA | BALCONY<br>AREA |      | TOTAL<br>AREA |       |        |
|----------|-----|-----|-------------|-----------------|------|---------------|-------|--------|
|          |     |     | SQM         | SQFT            | SQM  | SQFT          | SQM   | SQFT   |
| 104      | 206 | 306 | 69.10       | 743.79          | 5.55 | 59.74         | 74.65 | 803.53 |
| 406      | 505 | 605 | 03.10       | 143.19          | 5.55 | 39.74         | 74.00 |        |