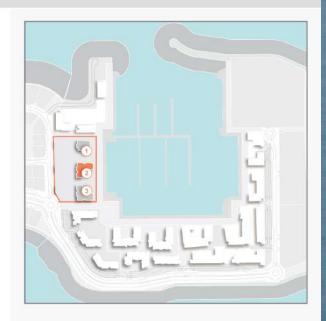

07 09

06 **01**02 05 04 03 LEVEL 4

LEVEL

| UNIT NO. |     |     | JITE<br>REA | BALCONY<br>AREA |      | TOTAL<br>AREA |       |        |
|----------|-----|-----|-------------|-----------------|------|---------------|-------|--------|
|          |     |     | SQM         | SQFT            | SQM  | SQFT          | SQM   | SQFT   |
| 201      | 301 | 401 | 68.81       | 740.67          | 7.12 | 76.64         | 75.93 | 817.31 |