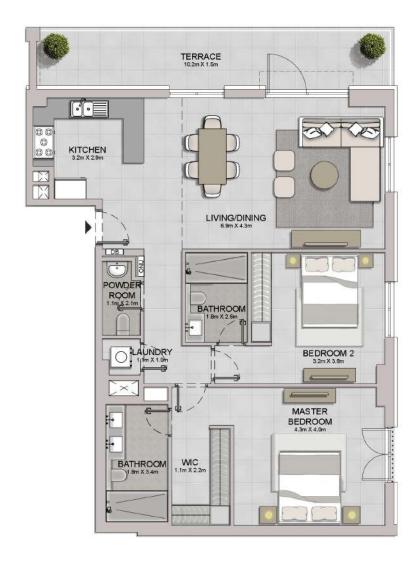

1 BEDROOM APARTMENT TYPE 2
BUILDING 1 - LEVEL 2, 3, 4, 5, 6

| UNIT NO. |     | (773) | SUITE<br>AREA |        | BALCONY<br>AREA |       | TAL<br>REA |        |
|----------|-----|-------|---------------|--------|-----------------|-------|------------|--------|
|          |     |       | SQM           | SQFT   | SQM             | SQFT  | SQM        | SQFT   |
| 204      | 304 | 404   | 68.99         | 742.60 | 5.55            | 59.74 | 74.54      | 802.34 |
| 504      | 604 |       | 00.55         | 742.00 | 3,33            | 35.74 | 74.54      | 002.34 |