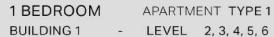

1 BEDROOM APARTMENT TYPE 2
BUILDING 1 - LEVEL 2, 3, 4, 5, 6

| UNIT NO. |     | (773) | SUITE<br>AREA |        | BALCONY<br>AREA |       | TAL<br>REA |        |
|----------|-----|-------|---------------|--------|-----------------|-------|------------|--------|
|          |     |       | SQM           | SQFT   | SQM             | SQFT  | SQM        | SQFT   |
| 204      | 304 | 404   | 68.99         | 742.60 | 5.55            | 59.74 | 74.54      | 802.34 |
| 504      | 604 |       | 00.55         | 742.00 | 3,33            | 35.74 | 74.54      | 002.34 |