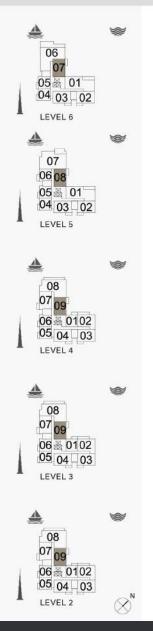

07 09

06 **01**02 05 04 03 LEVEL 4

LEVEL

| UNIT NO. |     |     | JITE<br>REA | BALCONY<br>AREA |      | TOTAL<br>AREA |       |        |
|----------|-----|-----|-------------|-----------------|------|---------------|-------|--------|
|          |     |     | SQM         | SQFT            | SQM  | SQFT          | SQM   | SQFT   |
| 201      | 301 | 401 | 68.81       | 740.67          | 7.12 | 76.64         | 75.93 | 817.31 |

07 09 06 0102

08

07 09 06 🗟 01 02 05 04 03

LEVEL 3

05 04 03 LEVEL 4

**BUILDING 2** 

| UNIT NO. |     | SUITE<br>AREA |        | BALCONY<br>AREA |       | TOTAL<br>AREA |        |         |
|----------|-----|---------------|--------|-----------------|-------|---------------|--------|---------|
|          |     |               | SQM    | SQFT            | SQM   | SQFT          | SQM S  | SQFT    |
| 202      | 302 | 402           | 112.43 | 1210.19         | 14.02 | 150.91        | 126.45 | 1361.10 |

08 07 09 06 🗟 0102

05 04 03

LEVEL 4

08 07 <sub>09</sub>

06 0102

05 04 03 LEVEL 3

**BUILDING 2** LEVEL

| ı   | UNIT NO. |     |        | SUITE<br>AREA |       | BALCONY<br>AREA |        | TOTAL<br>AREA |  |
|-----|----------|-----|--------|---------------|-------|-----------------|--------|---------------|--|
|     |          | SQM | SQFT   | SQM           | SQFT  | SQM             | SQFT   |               |  |
| 208 | 308      | 408 | 184.26 | 1983.37       | 25.32 | 272.54          | 209.58 | 2255.91       |  |

5, 6

| 06                    |         |
|-----------------------|---------|
| 05 & 0<br>04 03       | 1<br>02 |
| LEVEL 6               | *       |
| 07<br>06 08<br>05 🚵 0 |         |
| 04 03<br>LEVEL 5      | 02<br>N |