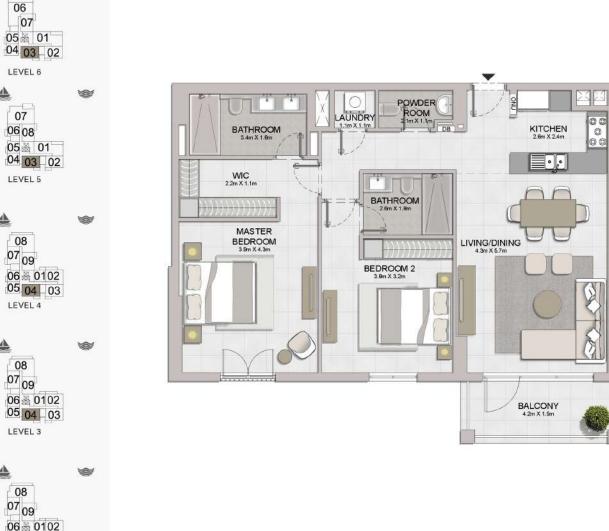

07 09

06 **01**02 05 04 03 LEVEL 4

LEVEL

| UNIT NO. |     |     | JITE<br>REA | BALCONY<br>AREA |      | TOTAL<br>AREA |       |        |
|----------|-----|-----|-------------|-----------------|------|---------------|-------|--------|
|          |     |     | SQM         | SQFT            | SQM  | SQFT          | SQM   | SQFT   |
| 201      | 301 | 401 | 68.81       | 740.67          | 7.12 | 76.64         | 75.93 | 817.31 |

07 09 06 0102

08

07 09 06 🗟 01 02 05 04 03

LEVEL 3

05 04 03 LEVEL 4

**BUILDING 2** 

| UNIT NO. |     | SUITE<br>AREA |        | BALCONY<br>AREA |       | TOTAL<br>AREA |        |         |
|----------|-----|---------------|--------|-----------------|-------|---------------|--------|---------|
|          |     |               | SQM    | SQFT            | SQM   | SQFT          | SQM S  | SQFT    |
| 202      | 302 | 402           | 112.43 | 1210.19         | 14.02 | 150.91        | 126.45 | 1361.10 |

08 07 09 06 🗟 0102

05 04 03

LEVEL 4

08 07 <sub>09</sub>

06 0102

05 04 03 LEVEL 3

**BUILDING 2** LEVEL

| ı   | UNIT NO. |     |        | SUITE<br>AREA |       | BALCONY<br>AREA |        | TOTAL<br>AREA |  |
|-----|----------|-----|--------|---------------|-------|-----------------|--------|---------------|--|
|     |          | SQM | SQFT   | SQM           | SQFT  | SQM             | SQFT   |               |  |
| 208 | 308      | 408 | 184.26 | 1983.37       | 25.32 | 272.54          | 209.58 | 2255.91       |  |

5, 6

| 06                    |         |
|-----------------------|---------|
| 05 & 0<br>04 03       | 1<br>02 |
| LEVEL 6               | *       |
| 07<br>06 08<br>05 🚵 0 |         |
| 04 03<br>LEVEL 5      | 02<br>N |