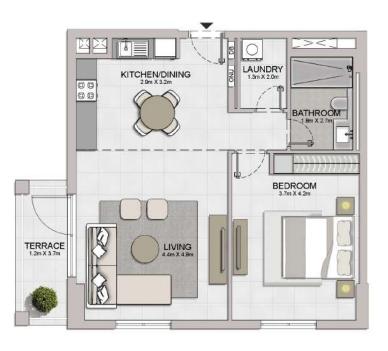

## **FLOOR PLANS**

**BUILDING 2** 

1 BEDROOM APARTMENT TYPE 1
BUILDING 2 - LEVEL 1, 2, 3, 4, 5, 6

| UNIT NO. |     |        | JITE<br>REA  | 110000  | CONY<br>REA                             | 5.0     | OTAL<br>REA      |        |
|----------|-----|--------|--------------|---------|-----------------------------------------|---------|------------------|--------|
|          |     | SQM    | SQFT         | SQM     | SQFT                                    | SQM     | SQFT             |        |
| 103      |     | 022402 | F-2000000000 | 2272530 | 120000000000000000000000000000000000000 | - W-111 | THE PARTY OF THE |        |
| 205      | 305 | 405    | 68.53        | 737.65  | 5.55                                    | 59.74   | 74.08            | 797.39 |
| 504      | 604 |        | 1 1          |         |                                         |         |                  |        |

1 BEDROOM APARTMENT TYPE 2
BUILDING 2 - LEVEL 1, 2, 3, 4, 5, 6

| UNIT NO. |     |     | JITE<br>REA | BALCONY<br>AREA |      | TOTAL<br>AREA |       |        |
|----------|-----|-----|-------------|-----------------|------|---------------|-------|--------|
|          |     |     | SQM         | SQFT            | SQM  | SQFT          | SQM   | SQFT   |
| 104      | 206 | 306 | 69.10       | 743.79          | 5.55 | 59.74         | 74.65 | 803.53 |
| 406      | 505 | 605 | 03.10       | 143.19          | 5.55 | 39.74         | 74.00 |        |