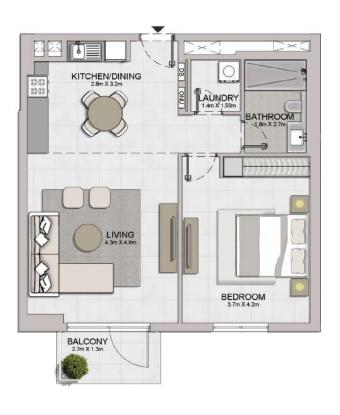

1 BEDROOM APARTMENT TYPE 2
BUILDING 1 - LEVEL 2, 3, 4, 5, 6

| UNIT NO. |     | (773) | SUITE<br>AREA |        | BALCONY<br>AREA |       | TAL<br>REA |        |
|----------|-----|-------|---------------|--------|-----------------|-------|------------|--------|
|          |     |       | SQM           | SQFT   | SQM             | SQFT  | SQM        | SQFT   |
| 204      | 304 | 404   | 68.99         | 742.60 | 5.55            | 59.74 | 74.54      | 802.34 |
| 504      | 604 |       | 00.55         | 742.00 | 3,33            | 35.74 | 74.54      | 002.34 |

| UNIT NO. | 1770  | JITE<br>REA | 100  | CONY<br>REA | TOTAL<br>AREA |        |
|----------|-------|-------------|------|-------------|---------------|--------|
|          | SQM   | SQFT        | SQM  | SQFT        | SQM           | SQFT   |
| 103      | 68.99 | 742.60      | 5.55 | 59.74       | 74.54         | 802.34 |