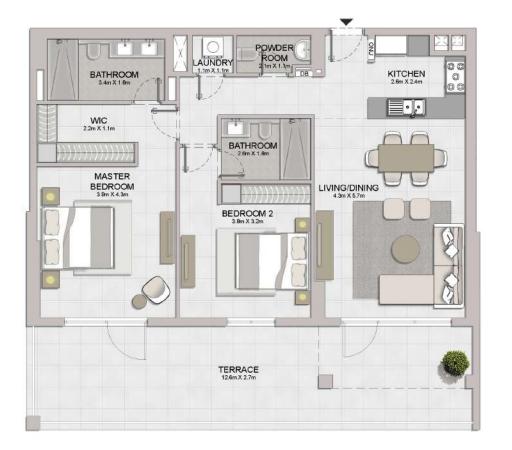

LEVEL 1

- LEVEL

\_

| UNIT NO. | SUITE<br>AREA |         | BALCONY<br>AREA |        | TOTAL<br>AREA |         |
|----------|---------------|---------|-----------------|--------|---------------|---------|
|          | SQM           | SQFT    | SQM             | SQFT   | SQM           | SQFT    |
| 108      | 111.03        | 1195,12 | 19.22           | 206.88 | 130.25        | 1402.00 |