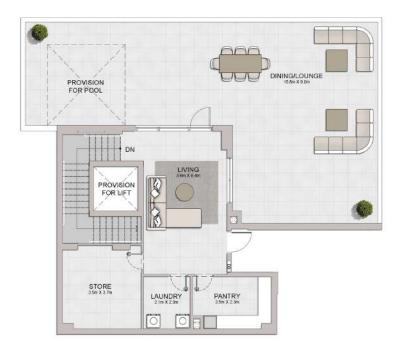

TERRACE 10 In X 1.9m

BEDROOM 2

MASTER BEDROOM

BATHROOM 3.8m X 2.4m

BEDROOM 5

| UNIT NO. | 1778   | SUITE<br>AREA |        | BALCONY<br>AREA |        | TAL<br>REA |
|----------|--------|---------------|--------|-----------------|--------|------------|
|          | SQM    | SQFT          | SQM    | SQFT            | SQM    | SQFT       |
| 607      | 543,08 | 5845.69       | 208.09 | 2239.87         | 751.17 | 8085.56    |