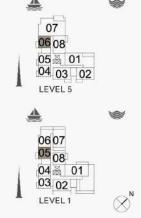

07 09

06 **01**02 05 04 03 LEVEL 4

LEVEL

| UNIT NO. |     |     | JITE<br>REA | BALCONY<br>AREA |      | TOTAL<br>AREA |       |        |
|----------|-----|-----|-------------|-----------------|------|---------------|-------|--------|
|          |     |     | SQM         | SQFT            | SQM  | SQFT          | SQM   | SQFT   |
| 201      | 301 | 401 | 68.81       | 740.67          | 7.12 | 76.64         | 75.93 | 817.31 |

07 09 06 0102

08

07 09 06 🗟 01 02 05 04 03

LEVEL 3

05 04 03 LEVEL 4

**BUILDING 2** 

| UNIT NO. |     | SUITE<br>AREA |        | BALCONY<br>AREA |       | TOTAL<br>AREA |        |         |
|----------|-----|---------------|--------|-----------------|-------|---------------|--------|---------|
|          |     |               | SQM    | SQFT            | SQM   | SQFT          | SQM S  | SQFT    |
| 202      | 302 | 402           | 112.43 | 1210.19         | 14.02 | 150.91        | 126.45 | 1361.10 |

08 07 09 06 🗟 0102

05 04 03

LEVEL 4

08 07 <sub>09</sub>

06 0102

05 04 03 LEVEL 3

**BUILDING 2** LEVEL

| ı   | UNIT NO. |     |        | SUITE<br>AREA |       | BALCONY<br>AREA |        | TOTAL<br>AREA |  |
|-----|----------|-----|--------|---------------|-------|-----------------|--------|---------------|--|
|     |          | SQM | SQFT   | SQM           | SQFT  | SQM             | SQFT   |               |  |
| 208 | 308      | 408 | 184.26 | 1983.37       | 25.32 | 272.54          | 209.58 | 2255.91       |  |