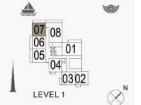

LEVEL 1

- LEVEL

\_

| UNIT NO. | SUITE<br>AREA |         | BALCONY<br>AREA |        | TOTAL<br>AREA |         |
|----------|---------------|---------|-----------------|--------|---------------|---------|
|          | SQM           | SQFT    | SQM             | SQFT   | SQM           | SQFT    |
| 108      | 111.03        | 1195,12 | 19.22           | 206.88 | 130.25        | 1402.00 |