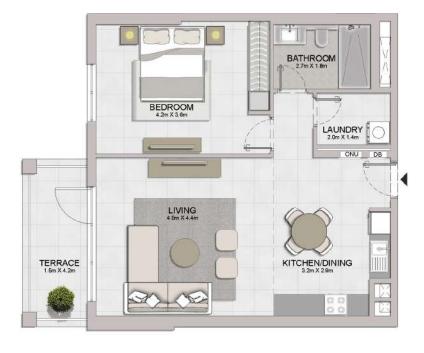

TERRACE 10 In X 1.9m

BEDROOM 2

MASTER BEDROOM

BATHROOM 3.8m X 2.4m

BEDROOM 5

| UNIT NO. | 1778   | SUITE<br>AREA |        | BALCONY<br>AREA |        | TAL<br>REA |
|----------|--------|---------------|--------|-----------------|--------|------------|
|          | SQM    | SQFT          | SQM    | SQFT            | SQM    | SQFT       |
| 607      | 543,08 | 5845.69       | 208.09 | 2239.87         | 751.17 | 8085.56    |