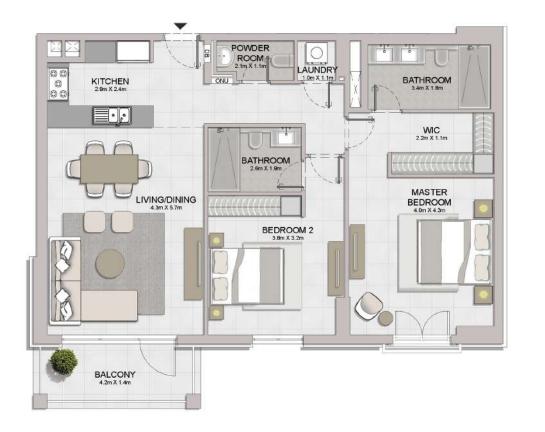

1 BEDROOM APARTMENT TYPE 2
BUILDING 2 - LEVEL 1, 2, 3, 4, 5, 6

| UNIT NO. |     |     | JITE<br>REA | BALCONY<br>AREA |      | TOTAL<br>AREA |       |        |
|----------|-----|-----|-------------|-----------------|------|---------------|-------|--------|
|          |     |     | SQM         | SQFT            | SQM  | SQFT          | SQM   | SQFT   |
| 104      | 206 | 306 | 69.10       | 743.79          | 5.55 | 59.74         | 74.65 | 803.53 |
| 406      | 505 | 605 | 03.10       | 143.19          | 5.55 | 39.74         | 74.00 |        |