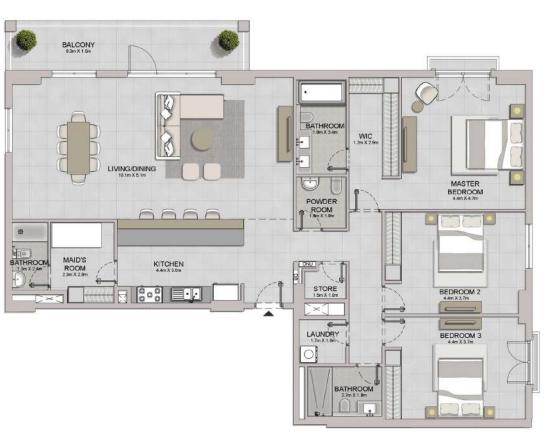

| UNIT NO. | 173    | SUITE<br>AREA |       | BALCONY<br>AREA |        | TAL<br>REA |
|----------|--------|---------------|-------|-----------------|--------|------------|
|          | SQM    | SQFT          | SQM   | SQFT            | SQM    | SQFT       |
| 101      | 104.52 | 1125.05       | 14.15 | 152.31          | 118.67 | 1277.36    |

| UNIT NO. |        | SUITE<br>AREA |       | BALCONY<br>AREA |        | TAL<br>REA |
|----------|--------|---------------|-------|-----------------|--------|------------|
|          | SQM    | SQFT          | SQM   | SQFT            | SQM    | SQFT       |
| 101      | 139.61 | 1502.76       | 14.02 | 150.91          | 153.63 | 1653.67    |