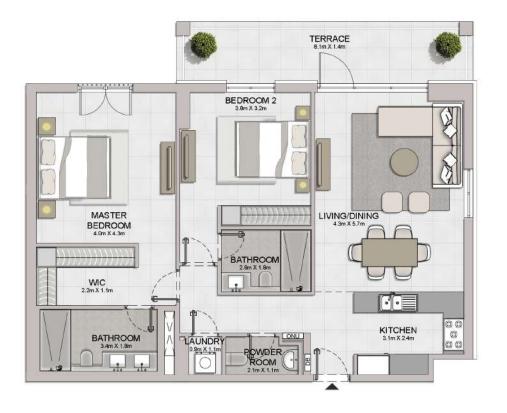

1 BEDROOM APARTMENT TYPE 2
BUILDING 1 - LEVEL 2, 3, 4, 5, 6

| UNIT NO. |     | (773) | SUITE<br>AREA |        | BALCONY<br>AREA |       | TAL<br>REA |        |
|----------|-----|-------|---------------|--------|-----------------|-------|------------|--------|
|          |     |       | SQM           | SQFT   | SQM             | SQFT  | SQM        | SQFT   |
| 204      | 304 | 404   | 68.99         | 742.60 | 5.55            | 59.74 | 74.54      | 802.34 |
| 504      | 604 |       | 00.55         | 742.00 | 3,33            | 35.74 | 74.54      | 002.34 |