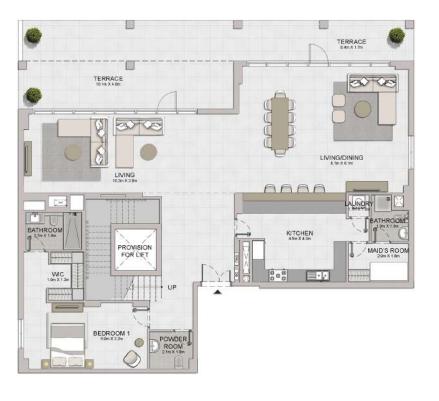

| UNIT NO. | SUITE<br>AREA |         | BALCONY<br>AREA |         | TOTAL<br>AREA |         |
|----------|---------------|---------|-----------------|---------|---------------|---------|
|          | SQM           | SQFT    | SQM             | SQFT    | SQM           | SQFT    |
| 607      | 543.08        | 5845.69 | 208.09          | 2239.87 | 751.17        | 8085.56 |

TERRACE 10 In X 1.9m

BEDROOM 2

MASTER BEDROOM

BATHROOM 3.8m X 2.4m

BEDROOM 5

| UNIT NO. | 1778   | SUITE<br>AREA |        | BALCONY<br>AREA |        | TAL<br>REA |
|----------|--------|---------------|--------|-----------------|--------|------------|
|          | SQM    | SQFT          | SQM    | SQFT            | SQM    | SQFT       |
| 607      | 543,08 | 5845.69       | 208.09 | 2239.87         | 751.17 | 8085.56    |