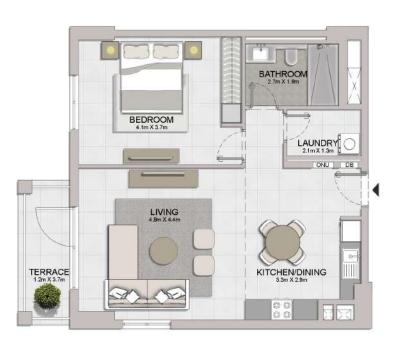

1 BEDROOM APARTMENT TYPE 2
BUILDING 1 - LEVEL 2, 3, 4, 5, 6

| UNIT NO. |     | (773) | SUITE<br>AREA |        | BALCONY<br>AREA |       | TAL<br>REA |        |
|----------|-----|-------|---------------|--------|-----------------|-------|------------|--------|
|          |     |       | SQM           | SQFT   | SQM             | SQFT  | SQM        | SQFT   |
| 204      | 304 | 404   | 68.99         | 742.60 | 5.55            | 59.74 | 74.54      | 802.34 |
| 504      | 604 |       | 00.55         | 742.00 | 3,33            | 35.74 | 74.54      | 002.34 |

| UNIT NO. | 1770  | JITE<br>REA | 100  | CONY<br>REA | TOTAL<br>AREA |        |
|----------|-------|-------------|------|-------------|---------------|--------|
|          | SQM   | SQFT        | SQM  | SQFT        | SQM           | SQFT   |
| 103      | 68.99 | 742.60      | 5.55 | 59.74       | 74.54         | 802.34 |