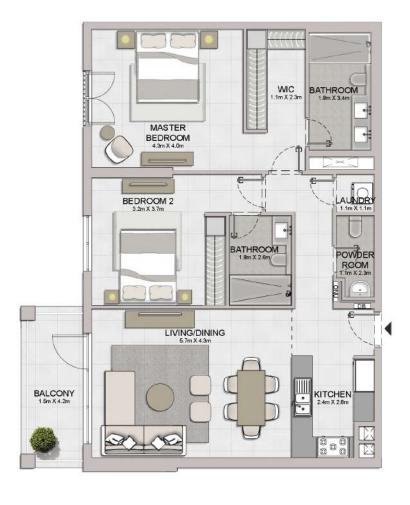

1 BEDROOM APARTMENT TYPE 2
BUILDING 1 - LEVEL 2, 3, 4, 5, 6

| UNIT NO. |     | (773) | SUITE<br>AREA |        | BALCONY<br>AREA |       | TAL<br>REA |        |
|----------|-----|-------|---------------|--------|-----------------|-------|------------|--------|
|          |     |       | SQM           | SQFT   | SQM             | SQFT  | SQM        | SQFT   |
| 204      | 304 | 404   | 68.99         | 742.60 | 5.55            | 59.74 | 74.54      | 802.34 |
| 504      | 604 |       | 00.55         | 742.00 | 3,33            | 35.74 | 74.54      | 002.34 |