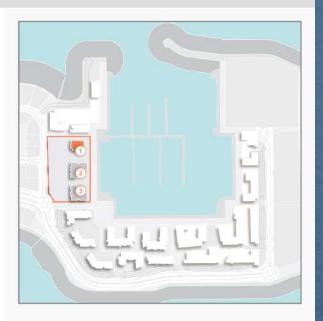

----------------|-------|---------------|--------|
|          | SQM           | SQFT   | SQM             | SQFT  | SQM           | SQFT   |
| 102      | 69.05         | 743.25 | 4.52            | 48.65 | 73.57         | 791.90 |





1 BEDROOM APARTMENT TYPE 2
BUILDING 1 - LEVEL 2, 3, 4, 5, 6



| UNIT NO. |     | (773) | SUITE<br>AREA |        | BALCONY<br>AREA |       | TAL<br>REA |        |
|----------|-----|-------|---------------|--------|-----------------|-------|------------|--------|
|          |     |       | SQM           | SQFT   | SQM             | SQFT  | SQM        | SQFT   |
| 204      | 304 | 404   | 68.99         | 742.60 | 5.55            | 59.74 | 74.54      | 802.34 |
| 504      | 604 |       | 00.55         | 742.00 | 3,33            | 35.74 | 74.54      | 002.34 |







| UNIT NO. | 1770  | JITE<br>REA | 100  | CONY<br>REA | TOTAL<br>AREA |        |
|----------|-------|-------------|------|-------------|---------------|--------|
|          | SQM   | SQFT        | SQM  | SQFT        | SQM           | SQFT   |
| 103      | 68.99 | 742.60      | 5.55 | 59.74       | 74.54         | 802.34 |





1 BEDROOM APARTMENT TYPE 3
BUILDING 1 - LEVEL 2, 3, 4, 5, 6



| UNIT NO. |     | SUITE<br>AREA |       | BALCONY<br>AREA |      | TOTAL<br>AREA |       |        |
|----------|-----|---------------|-------|-----------------|------|---------------|-------|--------|
|          |     |               | SQM   | SQFT            | SQM  | SQFT          | SQM   | SQFT   |
| 205      | 305 | 405           | 68.05 | 732.49          | 4.52 | 48.65         | 72.57 | 781.14 |