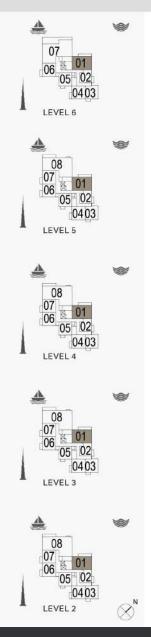

07 09

06 **01**02 05 04 03 LEVEL 4

LEVEL

| UNIT NO. |     |     | JITE<br>REA | BALCONY<br>AREA |      | TOTAL<br>AREA |       |        |
|----------|-----|-----|-------------|-----------------|------|---------------|-------|--------|
|          |     |     | SQM         | SQFT            | SQM  | SQFT          | SQM   | SQFT   |
| 201      | 301 | 401 | 68.81       | 740.67          | 7.12 | 76.64         | 75.93 | 817.31 |

07 09 06 0102

08

07 09 06 🗟 01 02 05 04 03

LEVEL 3

05 04 03 LEVEL 4

**BUILDING 2** 

| UNIT NO. |     | SUITE<br>AREA |        | BALCONY<br>AREA |       | TOTAL<br>AREA |        |         |
|----------|-----|---------------|--------|-----------------|-------|---------------|--------|---------|
|          |     |               | SQM    | SQFT            | SQM   | SQFT          | SQM S  | SQFT    |
| 202      | 302 | 402           | 112.43 | 1210.19         | 14.02 | 150.91        | 126.45 | 1361.10 |

08 07 09 06 🗟 0102

05 04 03

LEVEL 4

08 07 <sub>09</sub>

06 0102

05 04 03 LEVEL 3

**BUILDING 2** LEVEL

| ı   | UNIT NO. |     |        | SUITE<br>AREA |       | BALCONY<br>AREA |        | TOTAL<br>AREA |  |
|-----|----------|-----|--------|---------------|-------|-----------------|--------|---------------|--|
|     |          | SQM | SQFT   | SQM           | SQFT  | SQM             | SQFT   |               |  |
| 208 | 308      | 408 | 184.26 | 1983.37       | 25.32 | 272.54          | 209.58 | 2255.91       |  |

5, 6

| 06                    |         |
|-----------------------|---------|
| 05 & 0<br>04 03       | 1<br>02 |
| LEVEL 6               | *       |
| 07<br>06 08<br>05 🚵 0 |         |
| 04 03<br>LEVEL 5      | 02<br>N |