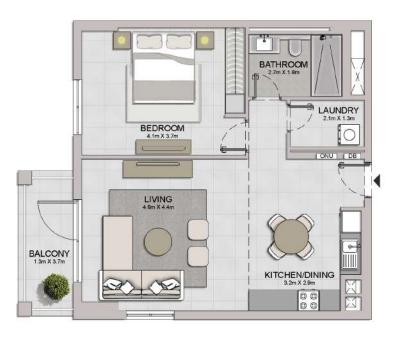

1 BEDROOM APARTMENT TYPE 2
BUILDING 1 - LEVEL 2, 3, 4, 5, 6

| UNIT NO. |     | (773) | SUITE<br>AREA |        | BALCONY<br>AREA |       | TAL<br>REA |        |
|----------|-----|-------|---------------|--------|-----------------|-------|------------|--------|
|          |     |       | SQM           | SQFT   | SQM             | SQFT  | SQM        | SQFT   |
| 204      | 304 | 404   | 68.99         | 742.60 | 5.55            | 59.74 | 74.54      | 802.34 |
| 504      | 604 |       | 00.55         | 742.00 | 3,33            | 35.74 | 74.54      | 002.34 |

| UNIT NO. | 1770  | JITE<br>REA | 100  | CONY<br>REA | TOTAL<br>AREA |        |
|----------|-------|-------------|------|-------------|---------------|--------|
|          | SQM   | SQFT        | SQM  | SQFT        | SQM           | SQFT   |
| 103      | 68.99 | 742.60      | 5.55 | 59.74       | 74.54         | 802.34 |