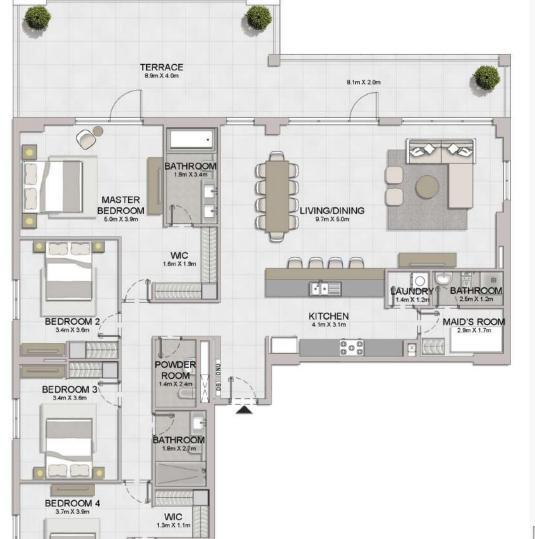

TERRACE 10 In X 1.9m

BEDROOM 2

MASTER BEDROOM

BATHROOM 3.8m X 2.4m

BEDROOM 5

| UNIT NO. | 1778   | SUITE<br>AREA |        | BALCONY<br>AREA |        | TAL<br>REA |
|----------|--------|---------------|--------|-----------------|--------|------------|
|          | SQM    | SQFT          | SQM    | SQFT            | SQM    | SQFT       |
| 607      | 543,08 | 5845.69       | 208.09 | 2239.87         | 751.17 | 8085.56    |