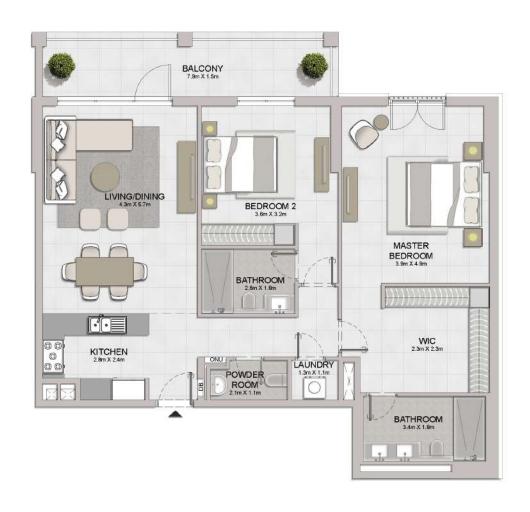

## **FLOOR PLANS**

**BUILDING 2** 

1 BEDROOM APARTMENT TYPE 1
BUILDING 2 - LEVEL 1, 2, 3, 4, 5, 6

| UNIT NO. |     |        | JITE<br>REA  | 110000  | CONY<br>REA                             | 5.0     | OTAL<br>REA      |        |
|----------|-----|--------|--------------|---------|-----------------------------------------|---------|------------------|--------|
|          |     | SQM    | SQFT         | SQM     | SQFT                                    | SQM     | SQFT             |        |
| 103      |     | 022402 | F-2000000000 | 2272530 | 120000000000000000000000000000000000000 | - W-111 | THE PARTY OF THE |        |
| 205      | 305 | 405    | 68.53        | 737.65  | 5.55                                    | 59.74   | 74.08            | 797.39 |
| 504      | 604 |        | 1 1          |         |                                         |         |                  |        |

1 BEDROOM APARTMENT TYPE 2
BUILDING 2 - LEVEL 1, 2, 3, 4, 5, 6

| UNIT NO. |     |     | JITE<br>REA | BALCONY<br>AREA |      | TOTAL<br>AREA |       |        |
|----------|-----|-----|-------------|-----------------|------|---------------|-------|--------|
|          |     |     | SQM         | SQFT            | SQM  | SQFT          | SQM   | SQFT   |
| 104      | 206 | 306 | 69.10       | 743.79          | 5.55 | 59.74         | 74.65 | 803.53 |
| 406      | 505 | 605 | 03.10       | 143.19          | 5.55 | 39.74         | 74.00 |        |