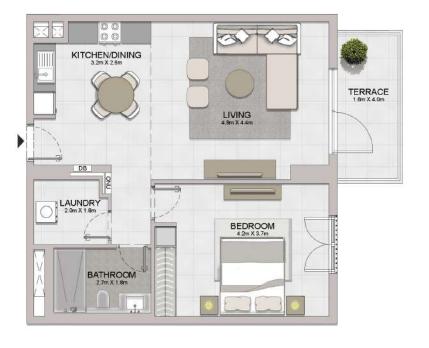

1 BEDROOM APARTMENT TYPE 2
BUILDING 1 - LEVEL 2, 3, 4, 5, 6

| UNIT NO. |     | (773) | SUITE<br>AREA |        | BALCONY<br>AREA |       | TAL<br>REA |        |
|----------|-----|-------|---------------|--------|-----------------|-------|------------|--------|
|          |     |       | SQM           | SQFT   | SQM             | SQFT  | SQM        | SQFT   |
| 204      | 304 | 404   | 68.99         | 742.60 | 5.55            | 59.74 | 74.54      | 802.34 |
| 504      | 604 |       | 00.55         | 742.00 | 3,33            | 35.74 | 74.54      | 002.34 |