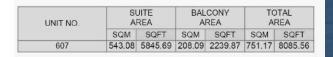

| UNIT NO. | SUITE<br>AREA |         | BALCONY<br>AREA |         | TOTAL<br>AREA |         |
|----------|---------------|---------|-----------------|---------|---------------|---------|
|          | SQM           | SQFT    | SQM             | SQFT    | SQM           | SQFT    |
| 607      | 543.08        | 5845.69 | 208.09          | 2239.87 | 751.17        | 8085.56 |

TERRACE 10 In X 1.9m

BEDROOM 2

MASTER BEDROOM

BATHROOM 3.8m X 2.4m

BEDROOM 5

| UNIT NO. | 1778   | SUITE<br>AREA |        | BALCONY<br>AREA |        | TAL<br>REA |
|----------|--------|---------------|--------|-----------------|--------|------------|
|          | SQM    | SQFT          | SQM    | SQFT            | SQM    | SQFT       |
| 607      | 543,08 | 5845.69       | 208.09 | 2239.87         | 751.17 | 8085.56    |