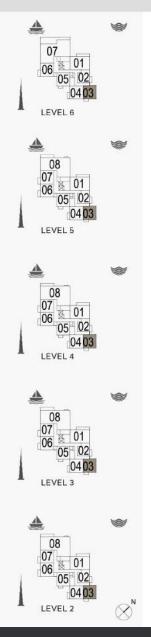

07 09

06 **01**02 05 04 03 LEVEL 4

LEVEL

| UNIT NO. |     |     | JITE<br>REA | BALCONY<br>AREA |      | TOTAL<br>AREA |       |        |
|----------|-----|-----|-------------|-----------------|------|---------------|-------|--------|
|          |     |     | SQM         | SQFT            | SQM  | SQFT          | SQM   | SQFT   |
| 201      | 301 | 401 | 68.81       | 740.67          | 7.12 | 76.64         | 75.93 | 817.31 |