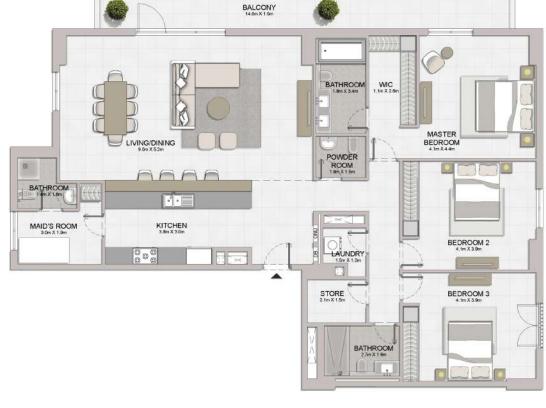

| 307 | 407           | 104.68 | 1126.77         | 7.38 | 79.44         | 112.06 | 1206.21 |





2 BEDROOM APARTMENT TYPE 8
BUILDING 2 - LEVEL 2, 3, 4, 5, 6



| UNIT NO. |     | SUITE<br>AREA |        | BALCONY<br>AREA |      | TOTAL<br>AREA |        |         |
|----------|-----|---------------|--------|-----------------|------|---------------|--------|---------|
|          |     |               | SQM    | SQFT            | SQM  | SQFT          | SQM    | SQFT    |
| 209      | 309 | 409           | 104 16 | 1121.17         | 7.38 | 79.44         | 111.54 | 1200.61 |
| 508      | 607 |               | 104.10 | 1121.11         | ,.50 | 13.44         | 111.04 | 1200.01 |

08 07 09 06 🗟 0102

05 04 03

LEVEL 4

08 07 <sub>09</sub>

06 0102

05 04 03 LEVEL 3

**BUILDING 2** LEVEL









| ı   | UNIT NO. |     |        | SUITE<br>AREA |       | BALCONY<br>AREA |        | TOTAL<br>AREA |  |
|-----|----------|-----|--------|---------------|-------|-----------------|--------|---------------|--|
|     |          | SQM | SQFT   | SQM           | SQFT  | SQM             | SQFT   |               |  |
| 208 | 308      | 408 | 184.26 | 1983.37       | 25.32 | 272.54          | 209.58 | 2255.91       |  |

5, 6





| 06                    |         |
|-----------------------|---------|
| 05 & 0<br>04 03       | 1<br>02 |
| LEVEL 6               | *       |
| 07<br>06 08<br>05 🚵 0 |         |
| 04 03<br>LEVEL 5      | 02<br>N |

| UNIT NO |        | SUITE<br>AREA |       | BALCONY<br>AREA |        | TOTAL<br>AREA |  |
|---------|--------|---------------|-------|-----------------|-