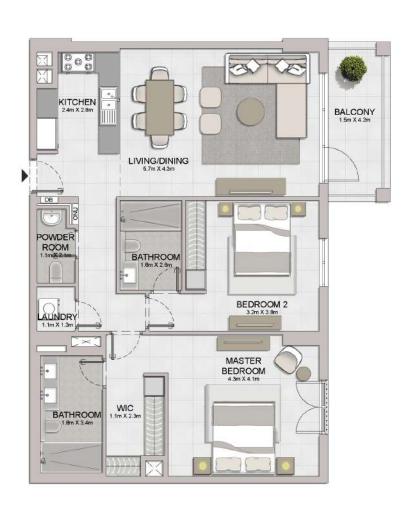

TERRACE 10 In X 1.9m

BEDROOM 2

MASTER BEDROOM

BATHROOM 3.8m X 2.4m

BEDROOM 5

| UNIT NO. | 1778   | SUITE<br>AREA |        | BALCONY<br>AREA |        | TAL<br>REA |
|----------|--------|---------------|--------|-----------------|--------|------------|
|          | SQM    | SQFT          | SQM    | SQFT            | SQM    | SQFT       |
| 607      | 543,08 | 5845.69       | 208.09 | 2239.87         | 751.17 | 8085.56    |