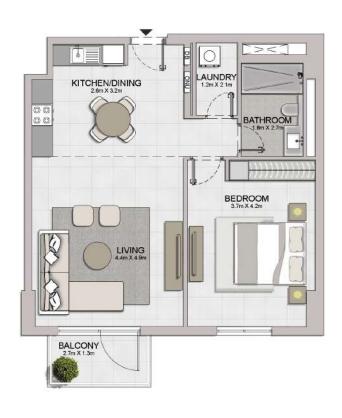

1 BEDROOM APARTMENT TYPE 2
BUILDING 1 - LEVEL 2, 3, 4, 5, 6

| UNIT NO. |     | (773) | SUITE<br>AREA |        | BALCONY<br>AREA |       | TAL<br>REA |        |
|----------|-----|-------|---------------|--------|-----------------|-------|------------|--------|
|          |     |       | SQM           | SQFT   | SQM             | SQFT  | SQM        | SQFT   |
| 204      | 304 | 404   | 68.99         | 742.60 | 5.55            | 59.74 | 74.54      | 802.34 |
| 504      | 604 |       | 00.55         | 742.00 | 3,33            | 35.74 | 74.54      | 002.34 |