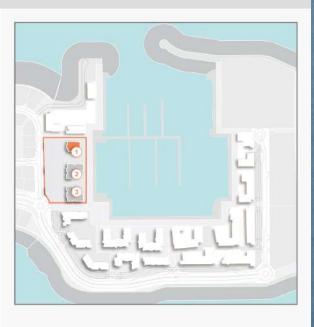

------|------|---------------|-------|--------|
|          |     |               | SQM   | SQFT            | SQM  | SQFT          | SQM   | SQFT   |
| 203      | 303 | 403           | 69.05 | 743.25          | 4.52 | 48.65         | 73.57 | 791.90 |
| 503      | 603 |               | 05.03 | 745.25          | 4.32 | 40.03         | 13.31 | 751.50 |

BUILDING 1 - LEVEL







| UNIT NO. | SUITE<br>AREA |        | BALCONY<br>AREA |       | TOTAL<br>AREA |        |
|----------|---------------|--------|-----------------|-------|---------------|--------|
|          | SQM           | SQFT   | SQM             | SQFT  | SQM           | SQFT   |
| 102      | 69.05         | 743.25 | 4.52            | 48.65 | 73.57         | 791.90 |





1 BEDROOM APARTMENT TYPE 2
BUILDING 1 - LEVEL 2, 3, 4, 5, 6



| UNIT NO. |     | (773) | SUITE<br>AREA |        | BALCONY<br>AREA |       | TAL<br>REA |        |
|----------|-----|-------|---------------|--------|-----------------|-------|------------|--------|
|          |     |       | SQM           | SQFT   | SQM             | SQFT  | SQM        | SQFT   |
| 204      | 304 | 404   | 68.99         | 742.60 | 5.55            | 59.74 | 74.54      | 802.34 |
| 504      | 604 |       | 00.55         | 742.00 | 3,33            | 35.74 | 74.54      | 002.34 |







| UNIT NO. | 1770  | JITE<br>REA | 100  | CONY<br>REA | TOTAL<br>AREA |        |
|----------|-------|-------------|------|-------------|---------------|--------|
|          | SQM   | SQFT        | SQM  | SQFT        | SQM           | SQFT   |
| 103      | 68.99 | 742.60      | 5.55 | 59.74