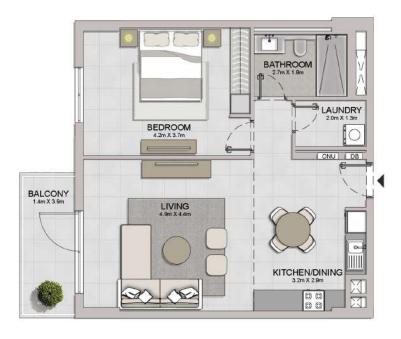

1 BEDROOM APARTMENT TYPE 2
BUILDING 1 - LEVEL 2, 3, 4, 5, 6

| UNIT NO. |     | (773) | SUITE<br>AREA |        | BALCONY<br>AREA |       | TAL<br>REA |        |
|----------|-----|-------|---------------|--------|-----------------|-------|------------|--------|
|          |     |       | SQM           | SQFT   | SQM             | SQFT  | SQM        | SQFT   |
| 204      | 304 | 404   | 68.99         | 742.60 | 5.55            | 59.74 | 74.54      | 802.34 |
| 504      | 604 |       | 00.55         | 742.00 | 3,33            | 35.74 | 74.54      | 002.34 |