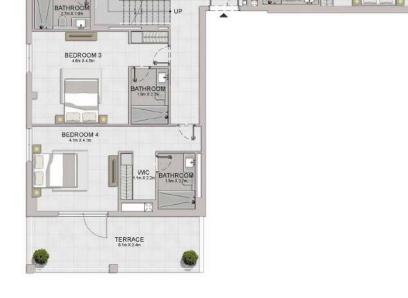

TERRACE 10 In X 1.9m

BEDROOM 2

MASTER BEDROOM

BATHROOM 3.8m X 2.4m

BEDROOM 5

| UNIT NO. | 1778   | SUITE<br>AREA |        | BALCONY<br>AREA |        | TAL<br>REA |
|----------|--------|---------------|--------|-----------------|--------|------------|
|          | SQM    | SQFT          | SQM    | SQFT            | SQM    | SQFT       |
| 607      | 543,08 | 5845.69       | 208.09 | 2239.87         | 751.17 | 8085.56    |