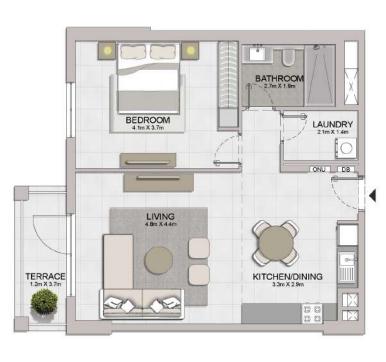

1 BEDROOM APARTMENT TYPE 2
BUILDING 1 - LEVEL 2, 3, 4, 5, 6

| UNIT NO. |     | (773) | SUITE<br>AREA |        | BALCONY<br>AREA |       | TAL<br>REA |        |
|----------|-----|-------|---------------|--------|-----------------|-------|------------|--------|
|          |     |       | SQM           | SQFT   | SQM             | SQFT  | SQM        | SQFT   |
| 204      | 304 | 404   | 68.99         | 742.60 | 5.55            | 59.74 | 74.54      | 802.34 |
| 504      | 604 |       | 00.55         | 742.00 | 3,33            | 35.74 | 74.54      | 002.34 |

| UNIT NO. | 1770  | JITE<br>REA | 100  | CONY<br>REA | TOTAL<br>AREA |        |
|----------|-------|-------------|------|-------------|---------------|--------|
|          | SQM   | SQFT        | SQM  | SQFT        | SQM           | SQFT   |
| 103      | 68.99 | 742.60      | 5.55 | 59.74       | 74.54         | 802.34 |