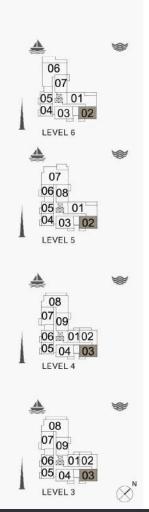

07 09

06 **01**02 05 04 03 LEVEL 4

LEVEL

| UNIT NO. |     |     | JITE<br>REA | BALCONY<br>AREA |      | TOTAL<br>AREA |       |        |
|----------|-----|-----|-------------|-----------------|------|---------------|-------|--------|
|          |     |     | SQM         | SQFT            | SQM  | SQFT          | SQM   | SQFT   |
| 201      | 301 | 401 | 68.81       | 740.67          | 7.12 | 76.64         | 75.93 | 817.31 |

07 09 06 0102

08

07 09 06 🗟 01 02 05 04 03

LEVEL 3

05 04 03 LEVEL 4

**BUILDING 2** 

| UNIT NO. |     | SUITE<br>AREA |        | BALCONY<br>AREA |       | TOTAL<br>AREA |        |         |
|----------|-----|---------------|--------|-----------------|-------|---------------|--------|---------|
|          |     |               | SQM    | SQFT            | SQM   | SQFT          | SQM S  | SQFT    |
| 202      | 302 | 402           | 112.43 | 1210.19         | 14.02 | 150.91        | 126.45 | 1361.10 |

08 07 09 06 🗟 0102

05 04 03

LEVEL 4

08 07 <sub>09</sub>

06 0102

05 04 03 LEVEL 3

**BUILDING 2** LEVEL

| ı   | UNIT NO. |     |        | SUITE<br>AREA |       | BALCONY<br>AREA |        | TOTAL<br>AREA |  |
|-----|----------|-----|--------|---------------|-------|-----------------|--------|---------------|--|
|     |          | SQM | SQFT   | SQM           | SQFT  | SQM             | SQFT   |               |  |
| 208 | 308      | 408 | 184.26 | 1983.37       | 25.32 | 272.54          | 209.58 | 2255.91       |  |

5, 6

| 06                    |         |
|-----------------------|---------|
| 05 & 0<br>04 03       | 1<br>02 |
| LEVEL 6               | *       |
| 07<br>06 08<br>05 🚵 0 |         |
| 04 03<br>LEVEL 5      | 02<br>N |