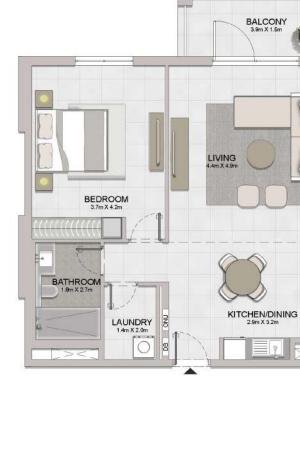

1 BEDROOM APARTMENT TYPE 2
BUILDING 1 - LEVEL 2, 3, 4, 5, 6

| UNIT NO. |     | (773) | SUITE<br>AREA |        | BALCONY<br>AREA |       | TAL<br>REA |        |
|----------|-----|-------|---------------|--------|-----------------|-------|------------|--------|
|          |     |       | SQM           | SQFT   | SQM             | SQFT  | SQM        | SQFT   |
| 204      | 304 | 404   | 68.99         | 742.60 | 5.55            | 59.74 | 74.54      | 802.34 |
| 504      | 604 |       | 00.55         | 742.00 | 3,33            | 35.74 | 74.54      | 002.34 |