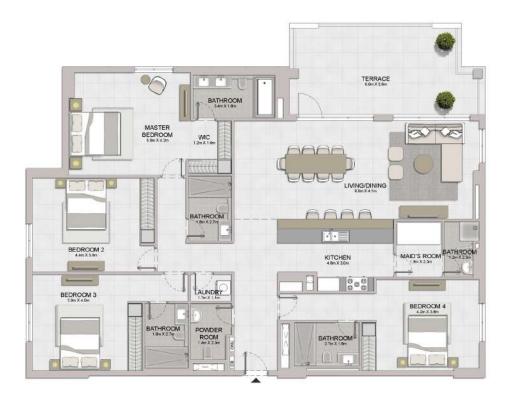

TERRACE 10 In X 1.9m

BEDROOM 2

MASTER BEDROOM

BATHROOM 3.8m X 2.4m

BEDROOM 5

| UNIT NO. | 1778   | SUITE<br>AREA |        | BALCONY<br>AREA |        | TAL<br>REA |
|----------|--------|---------------|--------|-----------------|--------|------------|
|          | SQM    | SQFT          | SQM    | SQFT            | SQM    | SQFT       |
| 607      | 543,08 | 5845.69       | 208.09 | 2239.87         | 751.17 | 8085.56    |