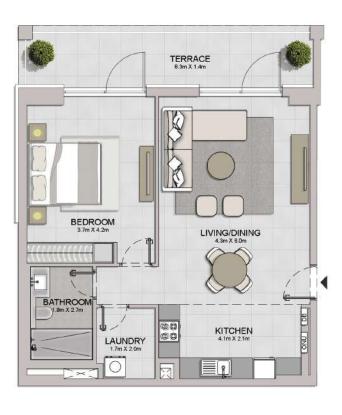

1 BEDROOM APARTMENT TYPE 2
BUILDING 1 - LEVEL 2, 3, 4, 5, 6

| UNIT NO. |     | (773) | SUITE<br>AREA |        | BALCONY<br>AREA |       | TAL<br>REA |        |
|----------|-----|-------|---------------|--------|-----------------|-------|------------|--------|
|          |     |       | SQM           | SQFT   | SQM             | SQFT  | SQM        | SQFT   |
| 204      | 304 | 404   | 68.99         | 742.60 | 5.55            | 59.74 | 74.54      | 802.34 |
| 504      | 604 |       | 00.55         | 742.00 | 3,33            | 35.74 | 74.54      | 002.34 |

| UNIT NO. | 1770  | JITE<br>REA | 100  | CONY<br>REA | TOTAL<br>AREA |        |
|----------|-------|-------------|------|-------------|---------------|--------|
|          | SQM   | SQFT        | SQM  | SQFT        | SQM           | SQFT   |
| 103      | 68.99 | 742.60      | 5.55 | 59.74       | 74.54         | 802.34 |