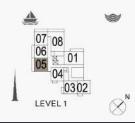

LEVEL 1

- LEVEL

\_

| UNIT NO. | SUITE<br>AREA |         | BALCONY<br>AREA |        | TOTAL<br>AREA |         |
|----------|---------------|---------|-----------------|--------|---------------|---------|
|          | SQM           | SQFT    | SQM             | SQFT   | SQM           | SQFT    |
| 108      | 111.03        | 1195,12 | 19.22           | 206.88 | 130.25        | 1402.00 |