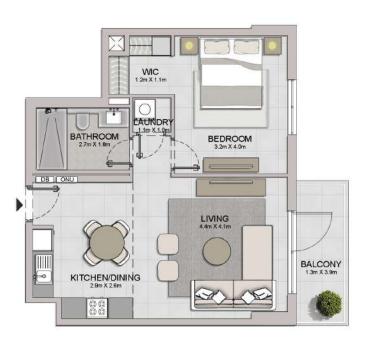

1 BEDROOM APARTMENT TYPE 2
BUILDING 1 - LEVEL 2, 3, 4, 5, 6

| UNIT NO. |     | (773) | SUITE<br>AREA |        | BALCONY<br>AREA |       | TAL<br>REA |        |
|----------|-----|-------|---------------|--------|-----------------|-------|------------|--------|
|          |     |       | SQM           | SQFT   | SQM             | SQFT  | SQM        | SQFT   |
| 204      | 304 | 404   | 68.99         | 742.60 | 5.55            | 59.74 | 74.54      | 802.34 |
| 504      | 604 |       | 00.55         | 742.00 | 3,33            | 35.74 | 74.54      | 002.34 |