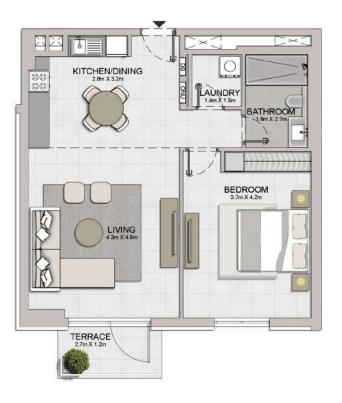

1 BEDROOM APARTMENT TYPE 2
BUILDING 1 - LEVEL 2, 3, 4, 5, 6

| UNIT NO. |     | (773) | SUITE<br>AREA |        | BALCONY<br>AREA |       | TAL<br>REA |        |
|----------|-----|-------|---------------|--------|-----------------|-------|------------|--------|
|          |     |       | SQM           | SQFT   | SQM             | SQFT  | SQM        | SQFT   |
| 204      | 304 | 404   | 68.99         | 742.60 | 5.55            | 59.74 | 74.54      | 802.34 |
| 504      | 604 |       | 00.55         | 742.00 | 3,33            | 35.74 | 74.54      | 002.34 |