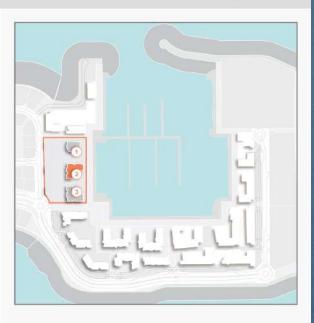

# PORT MER LA SIRÈNE

### **FLOOR PLANS**

**BUILDING 1** 

| UNIT NO. |     | SUITE<br>AREA |       | BALCONY<br>AREA |      | TOTAL<br>AREA |       |        |
|----------|-----|---------------|-------|-----------------|------|---------------|-------|--------|
|          |     |               | SQM   | SQFT            | SQM  | SQFT          | SQM   | SQFT   |
| 203      | 303 | 403           | 69.05 | 743.25          | 4.52 | 48.65         | 73.57 | 791.90 |
| 503      | 603 |               | 05.03 | 745.25          | 4.32 | 40.03         | 13.31 | 751.50 |