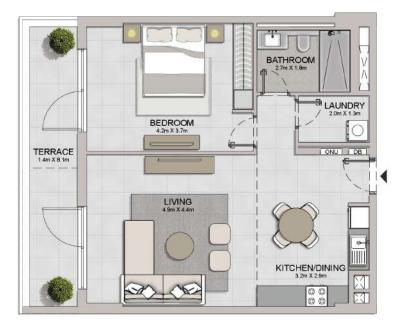

1 BEDROOM APARTMENT TYPE 3
BUILDING 1 - LEVEL 2, 3, 4, 5, 6

| UNIT NO. |     | SUITE<br>AREA |       | BALCONY<br>AREA |      | TOTAL<br>AREA |       |        |
|----------|-----|---------------|-------|-----------------|------|---------------|-------|--------|
|          |     |               | SQM   | SQFT            | SQM  | SQFT          | SQM   | SQFT   |
| 205      | 305 | 405           | 68.05 | 732.49          | 4.52 | 48.65         | 72.57 | 781.14 |
| 505      | 605 |               | 00,03 | 132.49          | 4.32 | 40.03         | 12.51 | 101.14 |