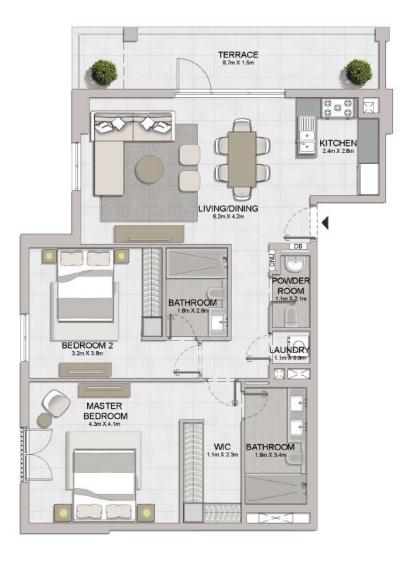

TERRACE 10 In X 1.9m

BEDROOM 2

MASTER BEDROOM

BATHROOM 3.8m X 2.4m

BEDROOM 5

| UNIT NO. | 1778   | SUITE<br>AREA |        | BALCONY<br>AREA |        | TAL<br>REA |
|----------|--------|---------------|--------|-----------------|--------|------------|
|          | SQM    | SQFT          | SQM    | SQFT            | SQM    | SQFT       |
| 607      | 543,08 | 5845.69       | 208.09 | 2239.87         | 751.17 | 8085.56    |