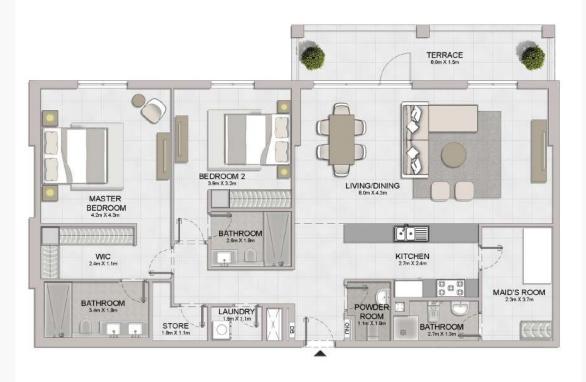

LEVEL 2

2 BEDROOM APARTMENT TYPE 2
BUILDING 2 - LEVEL 2, 3, 4, 5, 6

| UNIT NO. |     | SUITE<br>AREA |        | BALCONY<br>AREA |      | TOTAL<br>AREA |        |         |
|----------|-----|---------------|--------|-----------------|------|---------------|--------|---------|
|          |     | SQM           | SQFT   | SQM             | SQFT | SQM           | SQFT   |         |
| 204      | 304 | 404           | 105 15 | 1131.83         | 7.38 | 79.44         | 110 F2 | 1211.27 |
| 503      |     |               | 103,13 | 1151.05         | 7.50 | 19.44         | 112.55 | 1211.27 |
| 603      |     |               | 105.20 | 1132.37         | 7.38 | 79.44         | 112.58 | 1211.81 |