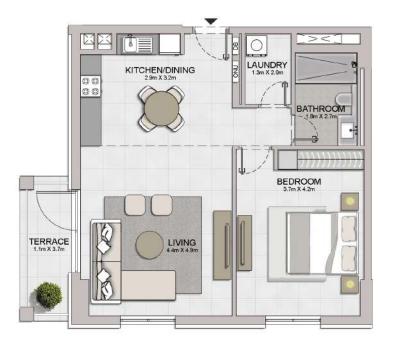

TERRACE 10 In X 1.9m

BEDROOM 2

MASTER BEDROOM

BATHROOM 3.8m X 2.4m

BEDROOM 5

| UNIT NO. | 1778   | SUITE<br>AREA |        | BALCONY<br>AREA |        | TAL<br>REA |
|----------|--------|---------------|--------|-----------------|--------|------------|
|          | SQM    | SQFT          | SQM    | SQFT            | SQM    | SQFT       |
| 607      | 543,08 | 5845.69       | 208.09 | 2239.87         | 751.17 | 8085.56    |