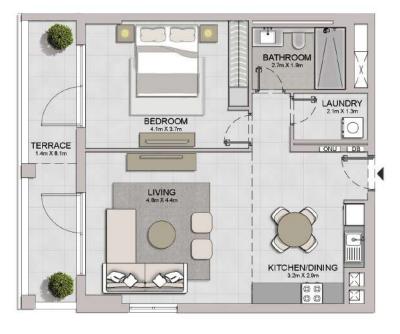

1 BEDROOM APARTMENT TYPE 2
BUILDING 1 - LEVEL 2, 3, 4, 5, 6

| UNIT NO. |     | (773) | SUITE<br>AREA |        | BALCONY<br>AREA |       | TAL<br>REA |        |
|----------|-----|-------|---------------|--------|-----------------|-------|------------|--------|
|          |     |       | SQM           | SQFT   | SQM             | SQFT  | SQM        | SQFT   |
| 204      | 304 | 404   | 68.99         | 742.60 | 5.55            | 59.74 | 74.54      | 802.34 |
| 504      | 604 |       | 00.55         | 742.00 | 3,33            | 35.74 | 74.54      | 002.34 |

| UNIT NO. | 1770  | JITE<br>REA | 100  | CONY<br>REA | TOTAL<br>AREA |        |
|----------|-------|-------------|------|-------------|---------------|--------|
|          | SQM   | SQFT        | SQM  | SQFT        | SQM           | SQFT   |
| 103      | 68.99 | 742.60      | 5.55 | 59.74       | 74.54         | 802.34 |