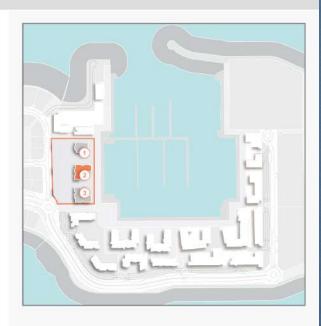

07 09

06 **01**02 05 04 03 LEVEL 4

LEVEL

| UNIT NO. |     |     | JITE<br>REA | BALCONY<br>AREA |      | TOTAL<br>AREA |       |        |
|----------|-----|-----|-------------|-----------------|------|---------------|-------|--------|
|          |     |     | SQM         | SQFT            | SQM  | SQFT          | SQM   | SQFT   |
| 201      | 301 | 401 | 68.81       | 740.67          | 7.12 | 76.64         | 75.93 | 817.31 |