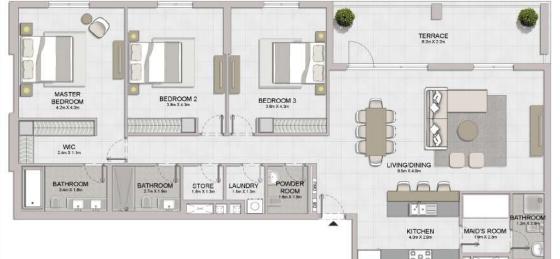

| SQM  | SQFT          | SQM    | SQFT    |
| 209      | 309 | 409           | 104 16 | 1121.17         | 7.38 | 79.44         | 111.54 | 1200.61 |
| 508      | 607 |               | 104.10 | 1121.11         | ,.50 | 13.44         | 111.04 | 1200.01 |

08 07 09 06 🗟 0102

05 04 03

LEVEL 4

08 07 <sub>09</sub>

06 0102

05 04 03 LEVEL 3

**BUILDING 2** LEVEL









| ı   | UNIT NO. |     |        | SUITE<br>AREA |       | BALCONY<br>AREA |        | TOTAL<br>AREA |  |
|-----|----------|-----|--------|---------------|-------|-----------------|--------|---------------|--|
|     |          | SQM | SQFT   | SQM           | SQFT  | SQM             | SQFT   |               |  |
| 208 | 308      | 408 | 184.26 | 1983.37       | 25.32 | 272.54          | 209.58 | 2255.91       |  |

5, 6





| 06                    |         |
|-----------------------|---------|
| 05 & 0<br>04 03       | 1<br>02 |
| LEVEL 6               | *       |
| 07<br>06 08<br>05 🚵 0 |         |
| 04 03<br>LEVEL 5      | 02<br>N |

| UNIT NO |        | SUITE<br>AREA |       | BALCONY<br>AREA |        | TOTAL<br>AREA |  |
|---------|--------|---------------|-------|-----------------|--------|---------------|--|
|         | SQM    | SQFT          | SQM   | SQFT            | SQM    | SQFT          |  |
| 501     | 168.29 | 1811.47       | 20.41 | 219.69          | 188.70 | 2031.16       |  |
| 601     | 168.24 | 1810.93       | 20.41 | 219.69          | 188.65 | 2030.62       |  |







| UNIT NO. | SUITE<br>AREA |         | BALCONY<br>AREA |        | TOTAL<br>AREA |         |
|----------|-------------