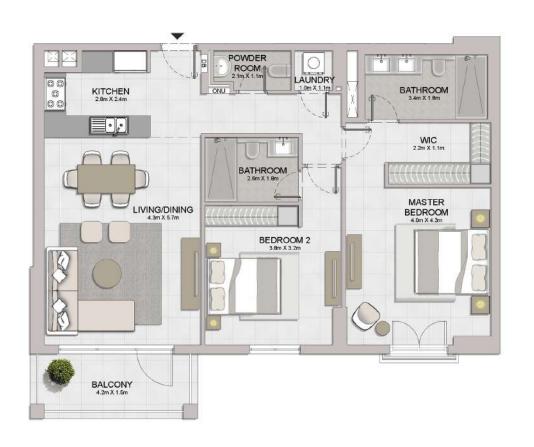

1 BEDROOM APARTMENT TYPE 2
BUILDING 2 - LEVEL 1, 2, 3, 4, 5, 6

| UNIT NO. |     |     | JITE<br>REA | BALCONY<br>AREA |      | TOTAL<br>AREA |       |        |
|----------|-----|-----|-------------|-----------------|------|---------------|-------|--------|
|          |     |     | SQM         | SQFT            | SQM  | SQFT          | SQM   | SQFT   |
| 104      | 206 | 306 | 69.10       | 743.79          | 5.55 | 59.74         | 74.65 | 803.53 |
| 406      | 505 | 605 | 03.10       | 143.19          | 5.55 | 39.74         | 74.00 |        |