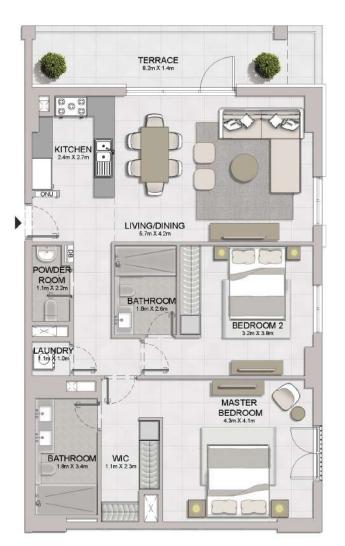

TERRACE 10 In X 1.9m

BEDROOM 2

MASTER BEDROOM

BATHROOM 3.8m X 2.4m

BEDROOM 5

| UNIT NO. | 1778   | SUITE<br>AREA |        | BALCONY<br>AREA |        | TAL<br>REA |
|----------|--------|---------------|--------|-----------------|--------|------------|
|          | SQM    | SQFT          | SQM    | SQFT            | SQM    | SQFT       |
| 607      | 543,08 | 5845.69       | 208.09 | 2239.87         | 751.17 | 8085.56    |