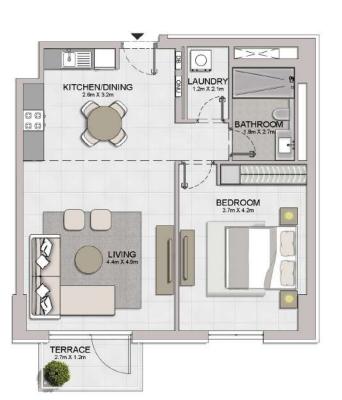

1 BEDROOM APARTMENT TYPE 2
BUILDING 1 - LEVEL 2, 3, 4, 5, 6

| UNIT NO. |     | (773) | SUITE<br>AREA |        | BALCONY<br>AREA |       | TAL<br>REA |        |
|----------|-----|-------|---------------|--------|-----------------|-------|------------|--------|
|          |     |       | SQM           | SQFT   | SQM             | SQFT  | SQM        | SQFT   |
| 204      | 304 | 404   | 68.99         | 742.60 | 5.55            | 59.74 | 74.54      | 802.34 |
| 504      | 604 |       | 00.55         | 742.00 | 3,33            | 35.74 | 74.54      | 002.34 |

| UNIT NO. | 1770  | JITE<br>REA | 100  | CONY<br>REA | TOTAL<br>AREA |        |
|----------|-------|-------------|------|-------------|---------------|--------|
|          | SQM   | SQFT        | SQM  | SQFT        | SQM           | SQFT   |
| 103      | 68.99 | 742.60      | 5.55 | 59.74       | 74.54         | 802.34 |