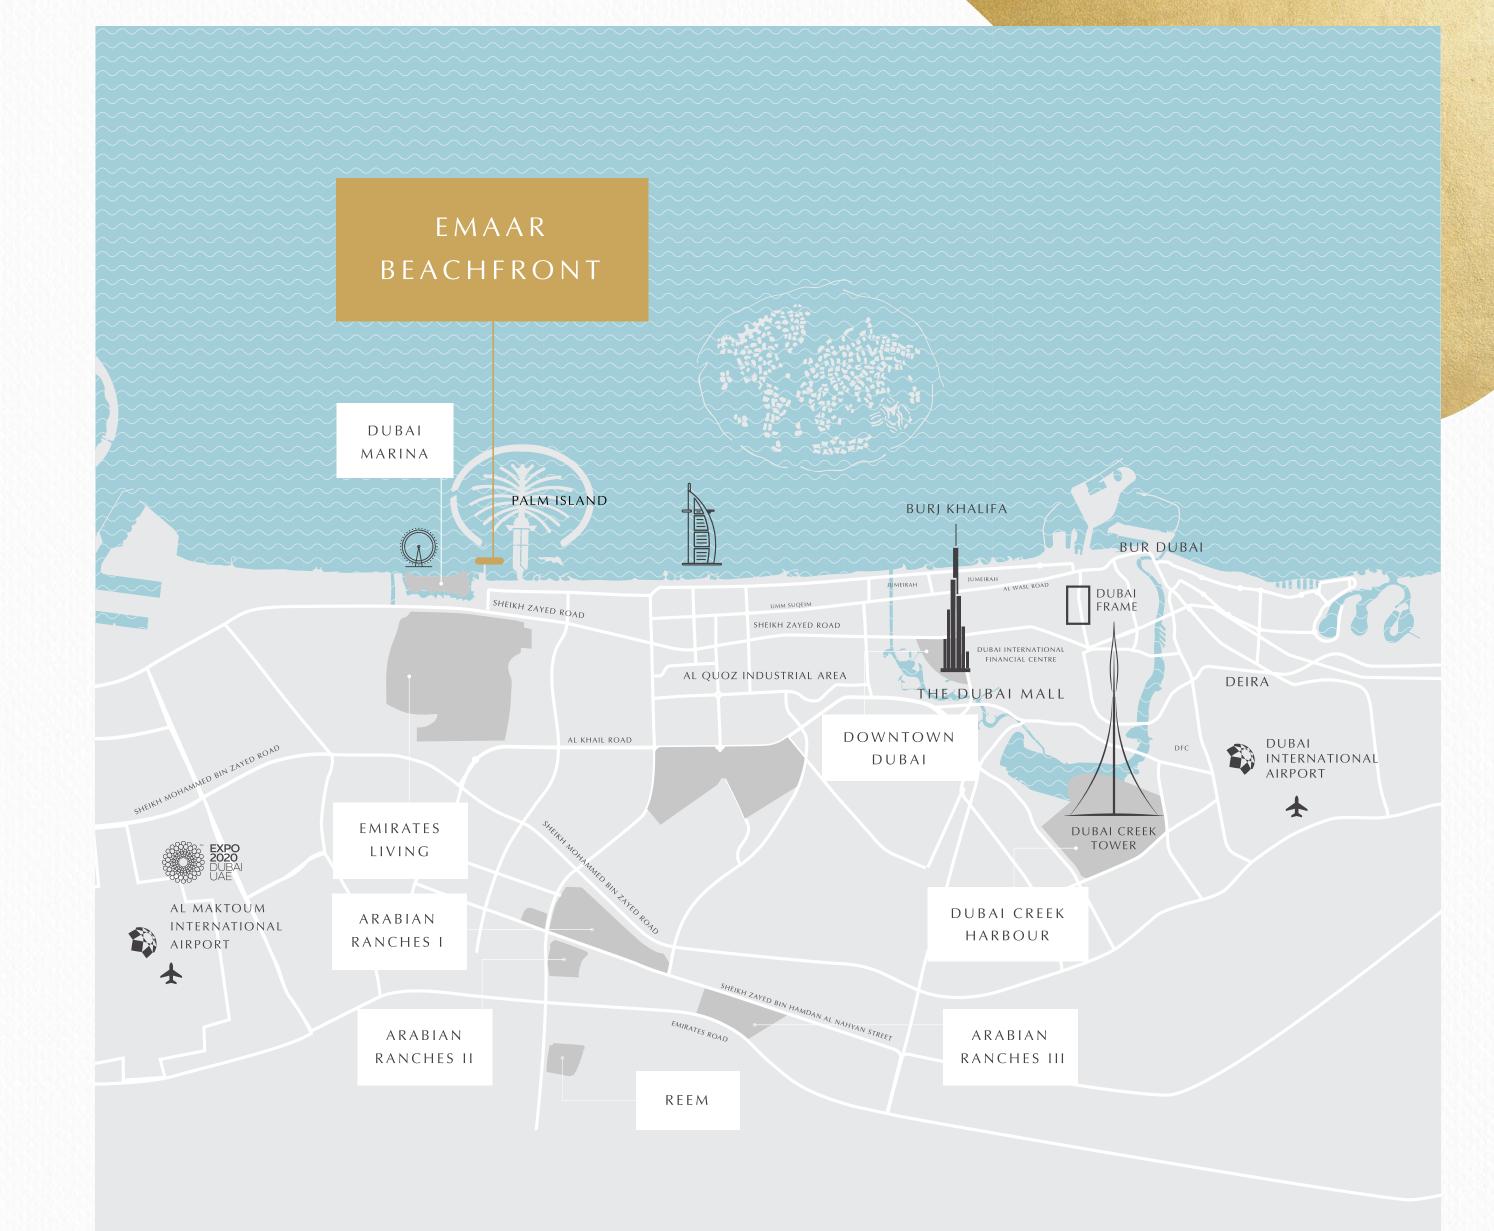

#### Exceptional location

25

MINUTES TO DOWNTOWN DUBAI 25

MINUTES TO
DUBALINT'L
AIRPORT

45

MINUTES TO AL MAKTOUM INT'L AIRPORT 5

MINUTES TO

DUBAI

MARINA

Seamless access
TO SHEIKH ZAYED ROAD