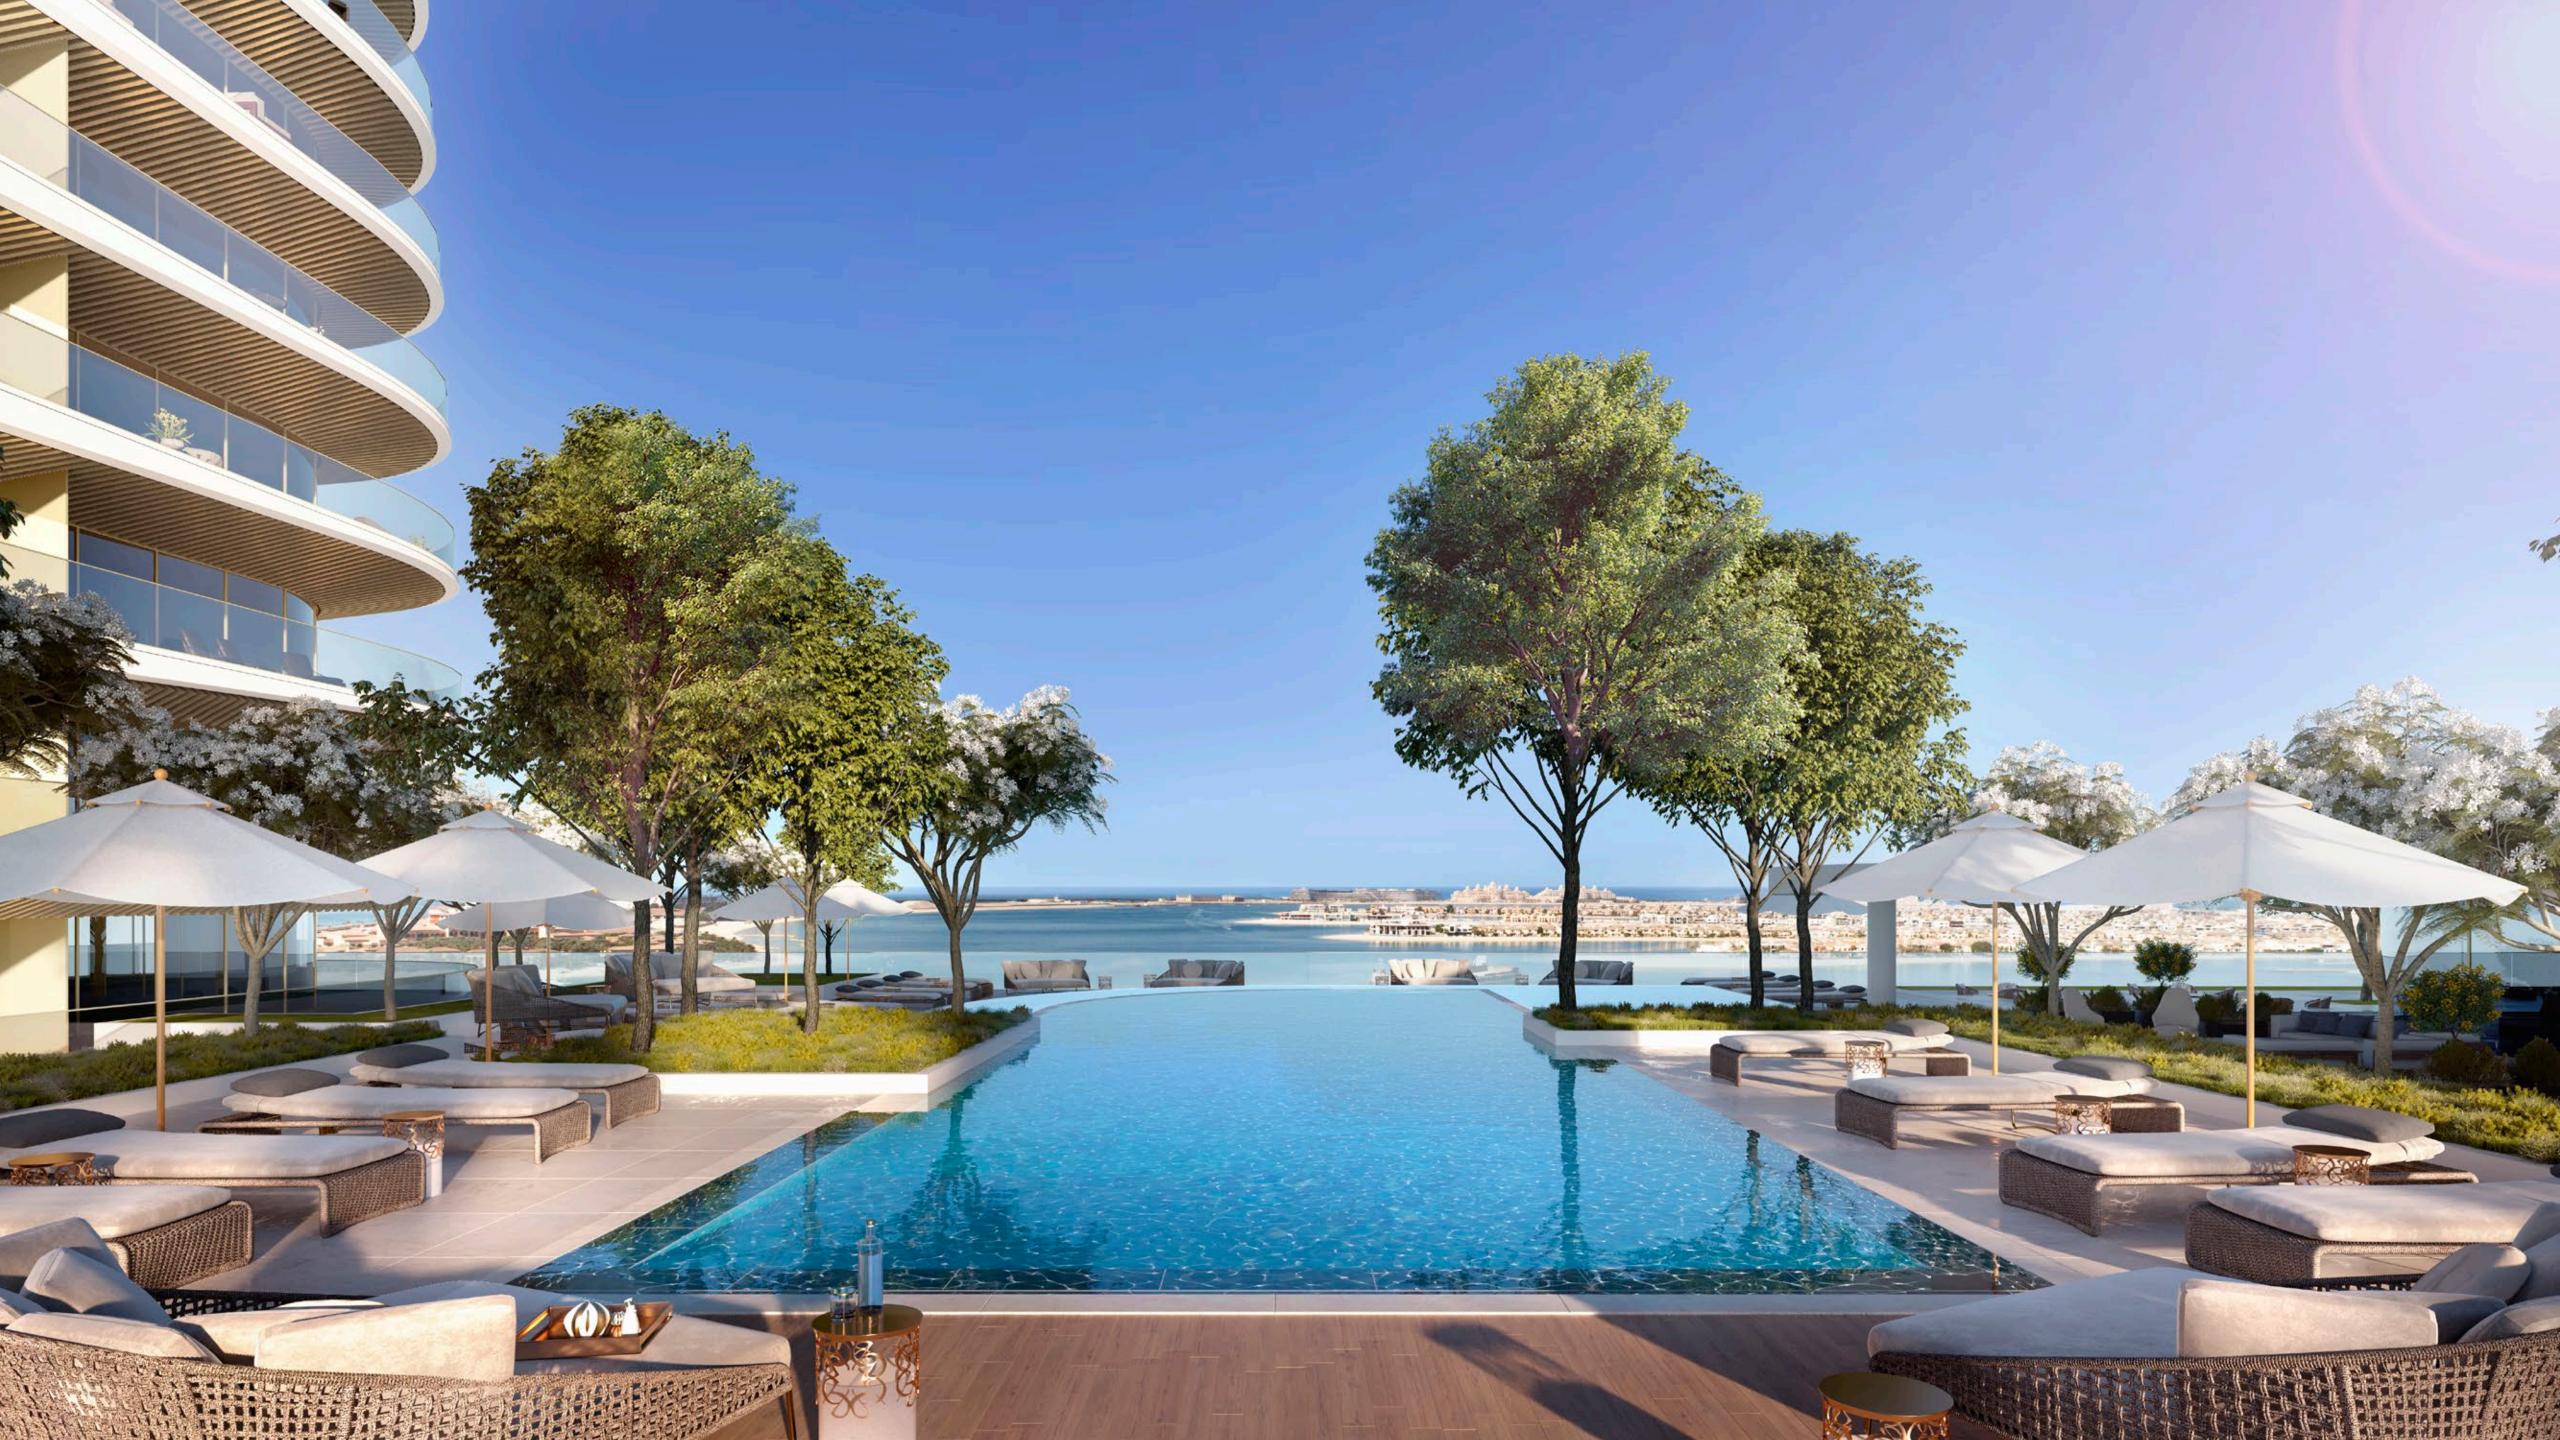

## Frank Peachfront PRIVATE BEACH LIVING

Emaar Beachfront is the prestigious residential community located within the new maritime centre of the UAE, Dubai Harbour. The meticulously master-planned waterfront haven represents a unique blend of cosmopolitan living with a prime location and a luxury seaside lifestyle.

### Sennless Access

1.5KM OF PRISTINE BEACH

PANORAMIC VIEWS OF THE ARABIAN SEA NEIGHBOURHOOD & DUBAI MARINA

PARKS

STEPS AWAY FROM MARINA & LIGHTHOUSE YACHT CLUB

NEARBY HOTEL

NEARBY LICENSED RESTAURANTS

UPCOMING MALL

#### MULTI-PURPOSE ROOMS

FITNESS FACILITIES

BARBECUE AREA

LANDSCAPED
POOL
DECK

CHILDREN'S
PLAYGROUNDS
NEARBY