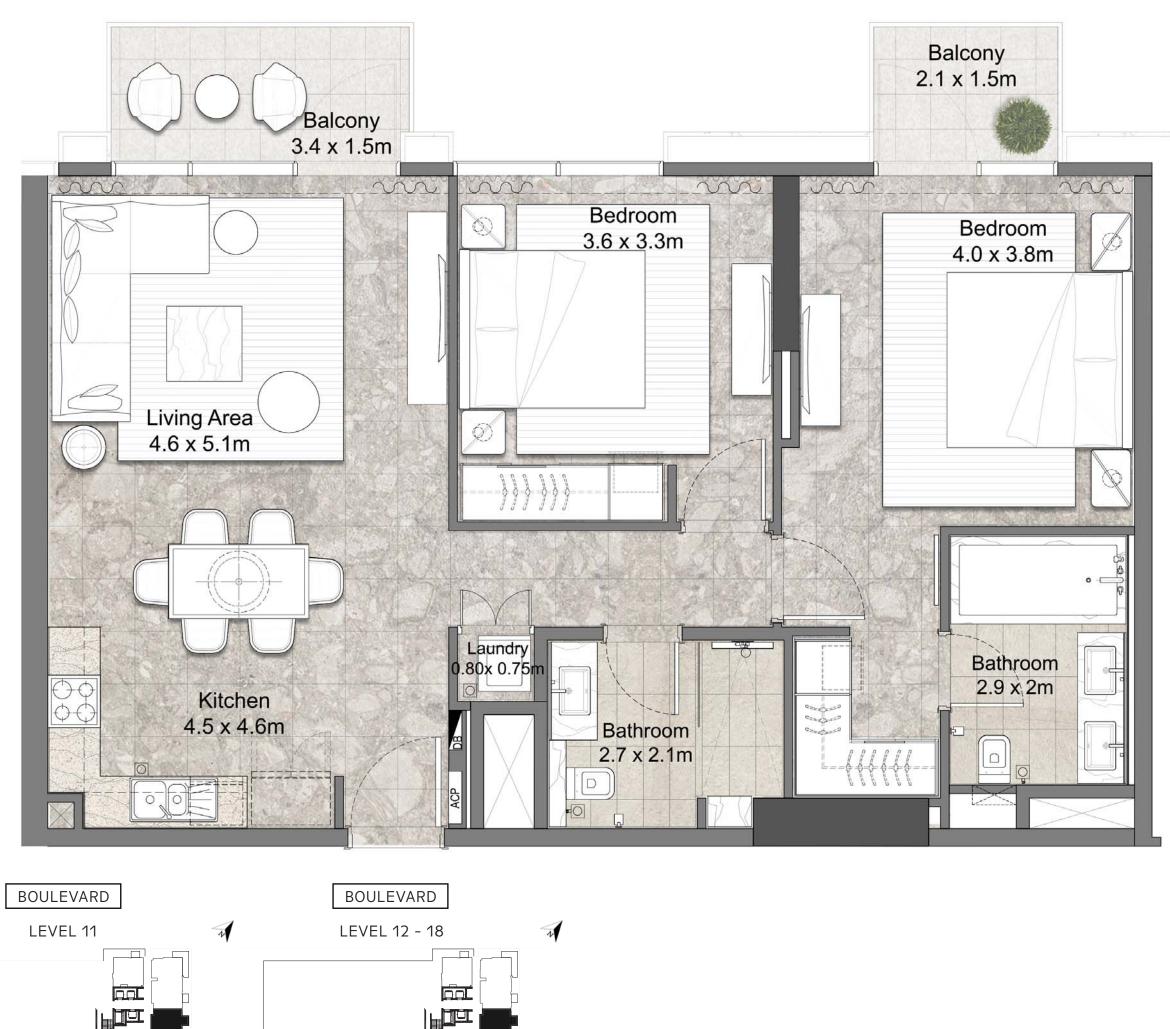

### 2 BEDROOM

UNIT P03,P04; 103,104,114; 03,04,07,15; 1103,1104,1107 | ALL LEVELS

| LEVEL   | UNIT NO. | NO. OF   | SUI    | TE AREA  | TERRACE | /BALCONY AREA | T01     | TAL AREA |
|---------|----------|----------|--------|----------|---------|---------------|---------|----------|
| LCVCL   | UNTI NO. | BEDROOMS | SQM    | SQFT     | SQM     | SQFT          | SQM     | SQFT     |
| DODILIM | P03      | 2        | 94. 87 | 1021. 17 | 8. 75   | 94. 18        | 103. 62 | 1115. 35 |
| PODIUM  | P04      | 2        | 94. 83 | 1020. 74 | 8. 47   | 91. 17        | 103. 30 | 1111. 91 |
|         | 103      | 2        | 94. 87 | 1021. 17 | 8. 75   | 94. 18        | 103. 62 | 1115. 35 |
| 01      | 104      | 2        | 94. 83 | 1020. 74 | 8. 47   | 91. 17        | 103. 30 | 1111. 91 |
|         | 114      | 2        | 95. 33 | 1026. 12 | 8. 77   | 94. 40        | 104. 10 | 1120. 52 |
|         | UNIT 03  | 2        | 94. 90 | 1021. 50 | 8. 75   | 94. 18        | 103. 65 | 1115. 68 |
| 00 00   | UNIT 04  | 2        | 94. 80 | 1020. 42 | 8. 47   | 91. 17        | 103. 27 | 1111. 59 |
| 02 - 03 | UNIT 07  | 2        | 95. 09 | 1023. 54 | 8. 77   | 94. 40        | 103. 86 | 1117. 94 |
|         | UNIT 15  | 2        | 95. 27 | 1025. 48 | 8. 82   | 94. 94        | 104. 09 | 1120. 42 |
| 04 - 06 | UNIT 03  | 2        | 94. 90 | 1021. 50 | 8. 75   | 94. 18        | 103. 65 | 1115. 68 |
|         | UNIT 04  | 2        | 94. 80 | 1020. 42 | 8. 47   | 91. 17        | 103. 27 | 1111. 59 |
|         | UNIT 07  | 2        | 95. 01 | 1022. 68 | 8. 49   | 91. 39        | 103. 50 | 1114. 07 |
|         | UNIT 15  | 2        | 95. 27 | 1025. 48 | 8. 17   | 87. 94        | 103. 44 | 1113. 42 |
|         | UNIT 03  | 2        | 94. 90 | 1021. 50 | 8. 79   | 94. 61        | 103. 69 | 1116. 11 |
| 07 10   | UNIT 04  | 2        | 94. 80 | 1020. 42 | 8. 40   | 90. 42        | 103. 20 | 1110. 84 |
| 07 - 10 | UNIT 07  | 2        | 95. 09 | 1023. 54 | 8. 48   | 91. 28        | 103. 57 | 1114. 82 |
|         | UNIT 15  | 2        | 95. 27 | 1025. 48 | 8. 82   | 94. 94        | 104. 09 | 1120. 42 |
|         | 1103     | 2        | 94. 90 | 1021. 50 | 8. 46   | 91.06         | 103. 36 | 1112. 56 |
| 11      | 1104     | 2        | 94. 80 | 1020. 42 | 8. 47   | 91. 17        | 103. 27 | 1111. 59 |
|         | 1107     | 2        | 95. 06 | 1023. 22 | 8. 48   | 91. 28        | 103. 54 | 1114. 50 |
|         | UNIT 03  | 2        | 94. 90 | 1021. 50 | 8. 46   | 91.06         | 103. 36 | 1112. 56 |
| 12 - 14 | UNIT 04  | 2        | 94. 80 | 1020. 42 | 8. 47   | 91. 17        | 103. 27 | 1111. 59 |
|         | UNIT 07  | 2        | 95. 06 | 1023. 22 | 8. 48   | 91. 28        | 103. 54 | 1114. 50 |
|         | UNIT 03  | 2        | 94. 87 | 1021. 17 | 8. 65   | 93. 11        | 103. 52 | 1114. 28 |
| 15 - 18 | UNIT 04  | 2        | 94. 80 | 1020. 42 | 8. 47   | 91. 17        | 103. 27 | 1111. 59 |
|         | UNIT 07  | 2        | 95. 06 | 1023. 22 | 8. 21   | 88. 37        | 103. 27 | 1111. 59 |

### 2 BEDROOM

UNIT P02; 102; 02,11; 1102 | ALL LEVELS

| LEVEL   | UNIT NO. | NO. OF   | SUI    | TE AREA  | TERRACE/BALCONY AREA |         | ТО      | TAL AREA |
|---------|----------|----------|--------|----------|----------------------|---------|---------|----------|
| LEVEL   | UNTI NO. | BEDROOMS | SQM    | SQFT     | SQM                  | SQFT    | SQM     | SQFT     |
| PODIUM  | P02      | 2        | 94. 71 | 1019. 45 | 16. 70               | 179. 76 | 111. 41 | 1199. 21 |
| 01      | 102      | 2        | 94. 71 | 1019. 45 | 16. 70               | 179. 76 | 111. 41 | 1199. 21 |
| 00 00   | UNIT 02  | 2        | 94. 68 | 1019. 13 | 16. 70               | 179. 76 | 111. 38 | 1198. 89 |
| 02 - 03 | UNIT 11  | 2        | 94. 59 | 1018. 16 | 15. 87               | 170. 82 | 110. 46 | 1188. 98 |
| 04 - 06 | UNIT 02  | 2        | 94. 68 | 1019. 13 | 16. 77               | 180. 51 | 111. 45 | 1199. 64 |
| 04 - 00 | UNIT 11  | 2        | 94. 62 | 1018. 48 | 16. 50               | 177. 60 | 111. 12 | 1196. 08 |
| 07 - 10 | UNIT 02  | 2        | 94. 68 | 1019. 13 | 16. 42               | 176. 74 | 111. 10 | 1195. 87 |
| 07 - 10 | UNIT 11  | 2        | 94. 57 | 1017. 94 | 15. 54               | 167. 27 | 110. 11 | 1185. 21 |
| 11      | 1102     | 2        | 94. 76 | 1019. 99 | 17. 15               | 184. 60 | 111. 91 | 1204. 59 |
| 12 - 14 | UNIT 02  | 2        | 94. 76 | 1019. 99 | 17. 15               | 184. 60 | 111. 91 | 1204. 59 |
| 15 - 18 | UNIT 02  | 2        | 94. 68 | 1019. 13 | 16. 47               | 177. 28 | 111. 15 | 1196. 41 |