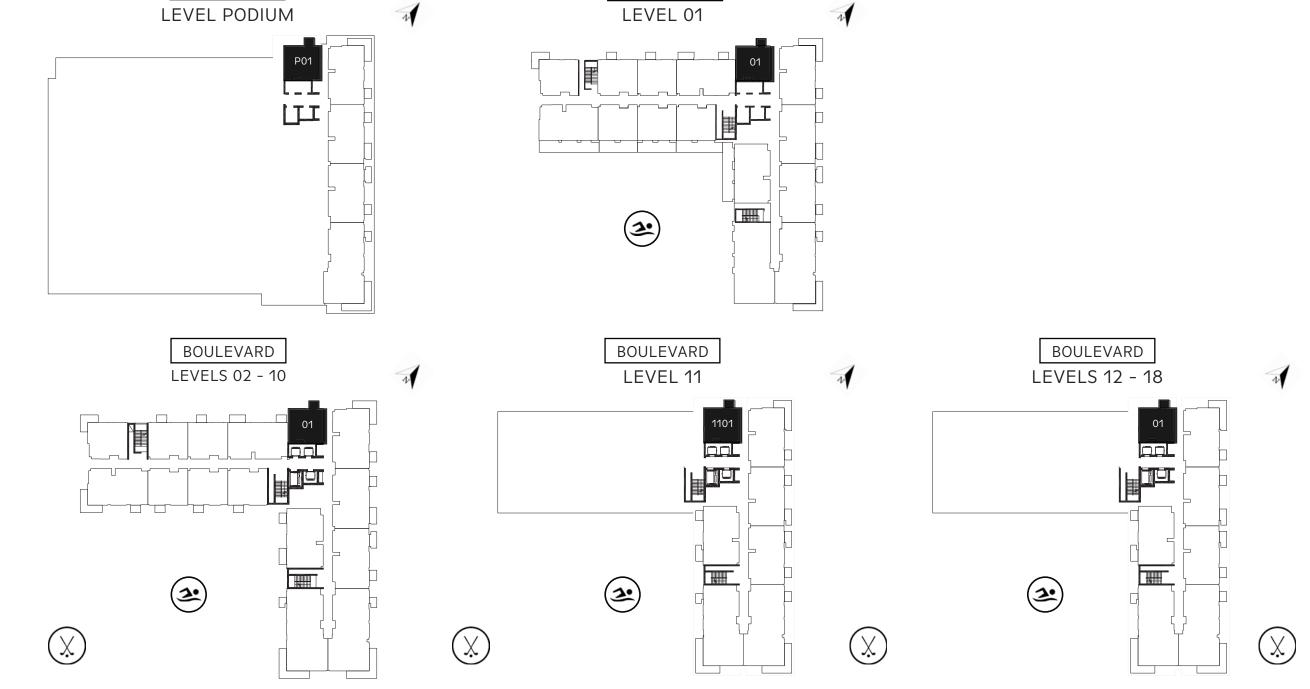

### I BEDROOM

UNIT POI, 101, 01, 1101 | ALL LEVELS

BOULEVARD

| LEVEL   | UNIT NO. | NO. OF<br>BEDROOMS | SUI    | TE AREA | TERRACE/BALCONY AREA |        | TOTAL AREA |         |
|---------|----------|--------------------|--------|---------|----------------------|--------|------------|---------|
| LEVEL   | UNTT NO. |                    | SQM    | SQFT    | SQM                  | SQFT   | SQM        | SQFT    |
| PODIUM  | P01      | 1                  | 53. 35 | 574. 25 | 3. 37                | 36. 27 | 56. 72     | 610. 52 |
| 01      | 101      | 1                  | 53. 35 | 574. 25 | 3. 37                | 36. 27 | 56. 72     | 610. 52 |
| 02 - 03 | UNIT 01  | 1                  | 53. 35 | 574. 25 | 3. 37                | 36. 27 | 56. 72     | 610. 52 |
| 04 - 06 | UNIT 01  | 1                  | 53. 35 | 574. 25 | 3. 37                | 36. 27 | 56. 72     | 610. 52 |
| 07 - 10 | UNIT 01  | 1                  | 53. 35 | 574. 25 | 3. 35                | 36. 06 | 56. 70     | 610. 31 |
| 11      | 1101     | 1                  | 53. 71 | 578. 13 | 3. 37                | 36. 27 | 57. 08     | 614. 40 |
| 12 - 14 | UNIT 01  | 1                  | 53. 71 | 578. 13 | 3. 37                | 36. 27 | 57. 08     | 614. 40 |
| 15 - 18 | UNIT 01  | 1                  | 53. 71 | 578. 13 | 3. 37                | 36. 27 | 57. 08     | 614. 40 |

BOULEVARD

**FLOOR PLAN** 1. All dimensions are in imperial and metric, and measured from finish to finish excluding construction tolerances. 2. All materials, dimensions are approximate only. 3. Information is subject to change without notice, at developer's absolute discretion. 4. Actual area may vary from the stated area. 5. Drawings not to scale. 6. All images used are for illustrative purposes only and do not represent the actual size, features, specifications, fittings, and furnishings. 7. The developer reserves the right to make revisions / alterations, at it's absolute discretion, without any liability whatsoever.