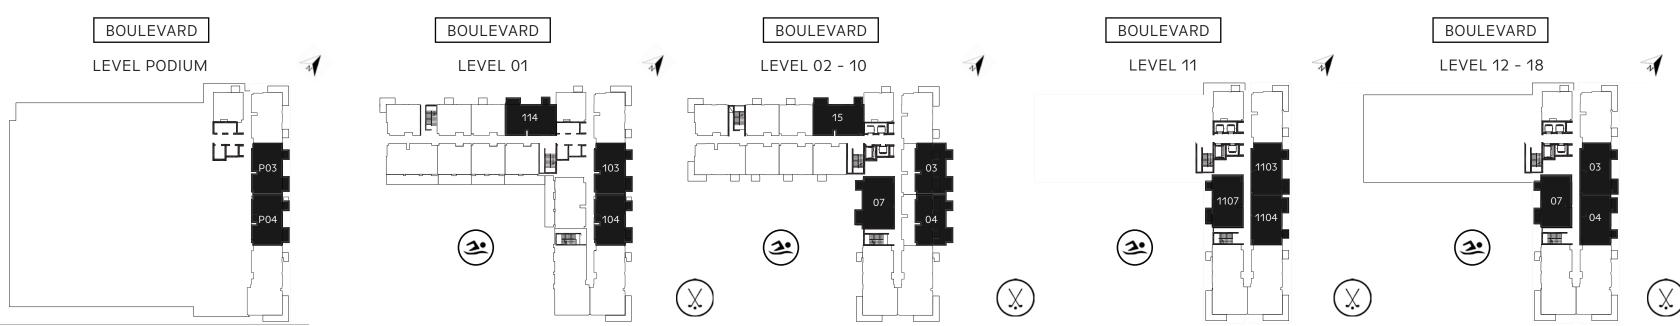

### I BEDROOM

UNIT POI, 101, 01, 1101 | ALL LEVELS

BOULEVARD

| LEVEL   | UNIT NO. | NO. OF<br>BEDROOMS | SUI    | TE AREA | TERRACE/BALCONY AREA |        | TOTAL AREA |         |
|---------|----------|--------------------|--------|---------|----------------------|--------|------------|---------|
| LEVEL   | UNTT NO. |                    | SQM    | SQFT    | SQM                  | SQFT   | SQM        | SQFT    |
| PODIUM  | P01      | 1                  | 53. 35 | 574. 25 | 3. 37                | 36. 27 | 56. 72     | 610. 52 |
| 01      | 101      | 1                  | 53. 35 | 574. 25 | 3. 37                | 36. 27 | 56. 72     | 610. 52 |
| 02 - 03 | UNIT 01  | 1                  | 53. 35 | 574. 25 | 3. 37                | 36. 27 | 56. 72     | 610. 52 |
| 04 - 06 | UNIT 01  | 1                  | 53. 35 | 574. 25 | 3. 37                | 36. 27 | 56. 72     | 610. 52 |
| 07 - 10 | UNIT 01  | 1                  | 53. 35 | 574. 25 | 3. 35                | 36. 06 | 56. 70     | 610. 31 |
| 11      | 1101     | 1                  | 53. 71 | 578. 13 | 3. 37                | 36. 27 | 57. 08     | 614. 40 |
| 12 - 14 | UNIT 01  | 1                  | 53. 71 | 578. 13 | 3. 37                | 36. 27 | 57. 08     | 614. 40 |
| 15 - 18 | UNIT 01  | 1                  | 53. 71 | 578. 13 | 3. 37                | 36. 27 | 57. 08     | 614. 40 |

### 2 BEDROOM

UNIT P03,P04; 103,104,114; 03,04,07,15; 1103,1104,1107 | ALL LEVELS

| LEVEL   | UNIT NO. | NO. OF   | SUI    | TE AREA  | TERRACE | /BALCONY AREA | T01     | TAL AREA |
|---------|----------|----------|--------|----------|---------|---------------|---------|----------|
| LCVCL   | UNTI NO. | BEDROOMS | SQM    | SQFT     | SQM     | SQFT          | SQM     | SQFT     |
| DODILIM | P03      | 2        | 94. 87 | 1021. 17 | 8. 75   | 94. 18        | 103. 62 | 1115. 35 |
| PODIUM  | P04      | 2        | 94. 83 | 1020. 74 | 8. 47   | 91. 17        | 103. 30 | 1111. 91 |
|         | 103      | 2        | 94. 87 | 1021. 17 | 8. 75   | 94. 18        | 103. 62 | 1115. 35 |
| 01      | 104      | 2        | 94. 83 | 1020. 74 | 8. 47   | 91. 17        | 103. 30 | 1111. 91 |
|         | 114      | 2        | 95. 33 | 1026. 12 | 8. 77   | 94. 40        | 104. 10 | 1120. 52 |
|         | UNIT 03  | 2        | 94. 90 | 1021. 50 | 8. 75   | 94. 18        | 103. 65 | 1115. 68 |
| 00 00   | UNIT 04  | 2        | 94. 80 | 1020. 42 | 8. 47   | 91. 17        | 103. 27 | 1111. 59 |
| 02 - 03 | UNIT 07  | 2        | 95. 09 | 1023. 54 | 8. 77   | 94. 40        | 103. 86 | 1117. 94 |
|         | UNIT 15  | 2        | 95. 27 | 1025. 48 | 8. 82   | 94. 94        | 104. 09 | 1120. 42 |
| 04 - 06 | UNIT 03  | 2        | 94. 90 | 1021. 50 | 8. 75   | 94. 18        | 103. 65 | 1115. 68 |
|         | UNIT 04  | 2        | 94. 80 | 1020. 42 | 8. 47   | 91. 17        | 103. 27 | 1111. 59 |
|         | UNIT 07  | 2        | 95. 01 | 1022. 68 | 8. 49   | 91. 39        | 103. 50 | 1114. 07 |
|         | UNIT 15  | 2        | 95. 27 | 1025. 48 | 8. 17   | 87. 94        | 103. 44 | 1113. 42 |
|         | UNIT 03  | 2        | 94. 90 | 1021. 50 | 8. 79   | 94. 61        | 103. 69 | 1116. 11 |
| 07 10   | UNIT 04  | 2        | 94. 80 | 1020. 42 | 8. 40   | 90. 42        | 103. 20 | 1110. 84 |
| 07 - 10 | UNIT 07  | 2        | 95. 09 | 1023. 54 | 8. 48   | 91. 28        | 103. 57 | 1114. 82 |
|         | UNIT 15  | 2        | 95. 27 | 1025. 48 | 8. 82   | 94. 94        | 104. 09 | 1120. 42 |
|         | 1103     | 2        | 94. 90 | 1021. 50 | 8. 46   | 91.06         | 103. 36 | 1112. 56 |
| 11      | 1104     | 2        | 94. 80 | 1020. 42 | 8. 47   | 91. 17        | 103. 27 | 1111. 59 |
|         | 1107     | 2        | 95. 06 | 1023. 22 | 8. 48   | 91. 28        | 103. 54 | 1114. 50 |
|         | UNIT 03  | 2        | 94. 90 | 1021. 50 | 8. 46   | 91.06         | 103. 36 | 1112. 56 |
| 12 - 14 | UNIT 04  | 2        | 94. 80 | 1020. 42 | 8. 47   | 91. 17        | 103. 27 | 1111. 59 |
|         | UNIT 07  | 2        | 95. 06 | 1023. 22 | 8. 48   | 91. 28        | 103. 54 | 1114. 50 |
|         | UNIT 03  | 2        | 94. 87 | 1021. 17 | 8. 65   | 93. 11        | 103. 52 | 1114. 28 |
| 15 - 18 | UNIT 04  | 2        | 94. 80 | 1020. 42 | 8. 47   | 91. 17        | 103. 27 | 1111. 59 |
|         | UNIT 07  | 2        | 95. 06 | 1023. 22 | 8. 21   | 88. 37        | 103. 27 | 1111. 59 |

### 2 BEDROOM

UNIT P02; 102; 02,11; 1102 | ALL LEVELS

| LEVEL   | UNIT NO. | NO. OF   | SUI    | TE AREA  | TERRACE/BALCONY AREA |         | ТО      | TAL AREA |
|---------|----------|----------|--------|----------|----------------------|---------|---------|----------|
| LEVEL   | UNTI NO. | BEDROOMS | SQM    | SQFT     | SQM                  | SQFT    | SQM     | SQFT     |
| PODIUM  | P02      | 2        | 94. 71 | 1019. 45 | 16. 70               | 179. 76 | 111. 41 | 1199. 21 |
| 01      | 102      | 2        | 94. 71 | 1019. 45 | 16. 70               | 179. 76 | 111. 41 | 1199. 21 |
| 00 00   | UNIT 02  | 2        | 94. 68 | 1019. 13 | 16. 70               | 179. 76 | 111. 38 | 1198. 89 |
| 02 - 03 | UNIT 11  | 2        | 94. 59 | 1018. 16 | 15. 87               | 170. 82 | 110. 46 | 1188. 98 |
| 04 - 06 | UNIT 02  | 2        | 94. 68 | 1019. 13 | 16. 77               | 180. 51 | 111. 45 | 1199. 64 |
| 04 - 00 | UNIT 11  | 2        | 94. 62 | 1018. 48 | 16. 50               | 177. 60 | 111. 12 | 1196. 08 |
| 07 - 10 | UNIT 02  | 2        | 94. 68 | 1019. 13 | 16. 42               | 176. 74 | 111. 10 | 1195. 87 |
| 07 - 10 | UNIT 11  | 2        | 94. 57 | 1017. 94 | 15. 54               | 167. 27 | 110. 11 | 1185. 21 |
| 11      | 1102     | 2        | 94. 76 | 1019. 99 | 17. 15               | 184. 60 | 111. 91 | 1204. 59 |
| 12 - 14 | UNIT 02  | 2        | 94. 76 | 1019. 99 | 17. 15               | 184. 60 | 111. 91 | 1204. 59 |
| 15 - 18 | UNIT 02  | 2        | 94. 68 | 1019. 13 | 16. 47               | 177. 28 | 111. 15 | 1196. 41 |

### 3 BEDROOM

UNIT PO5; 105; 05,08; 1105,1106; 05,06 | ALL LEVELS

| LEVEL   | UNIT NO. | NO. OF   | SUI     | TE AREA  | TERRACE | /BALCONY AREA | Т0      | TAL AREA |
|---------|----------|----------|---------|----------|---------|---------------|---------|----------|
| LEVEL   | UNTI NO. | BEDROOMS | SQM     | SQFT     | SQM     | SQFT          | SQM     | SQFT     |
| PODIUM  | P05      | 3        | 138. 09 | 1486. 39 | 20. 60  | 221. 74       | 158. 69 | 1708. 13 |
| 01      | 105      | 3        | 138. 07 | 1486. 17 | 20. 60  | 221. 74       | 158. 67 | 1707. 91 |
| 00 00   | UNIT 05  | 3        | 138. 09 | 1486. 39 | 20. 60  | 221. 74       | 158. 69 | 1708. 13 |
| 02 - 03 | UNIT 06  | 3        | 138. 44 | 1490. 16 | 20. 44  | 220. 01       | 158. 88 | 1710. 17 |
| 04 - 06 | UNIT 05  | 3        | 138. 07 | 1486. 17 | 20. 40  | 219. 58       | 158. 47 | 1705. 75 |
|         | UNIT 06  | 3        | 138. 44 | 1490. 16 | 20. 64  | 222. 17       | 159. 08 | 1712. 33 |
| 07 10   | UNIT 05  | 3        | 138. 05 | 1485. 96 | 18. 99  | 204. 41       | 157. 04 | 1690. 37 |
| 07 - 10 | UNIT 06  | 3        | 138. 44 | 1490. 16 | 18. 57  | 199. 89       | 157. 01 | 1690. 05 |
| 11      | 1105     | 3        | 138. 12 | 1486. 71 | 20. 89  | 224. 86       | 159. 01 | 1711. 57 |
| 11      | 1106     | 3        | 138. 44 | 1490. 16 | 20. 44  | 220. 01       | 158. 88 | 1710. 17 |
| 10 14   | UNIT 05  | 3        | 138. 12 | 1486. 71 | 20. 89  | 224. 86       | 159. 01 | 1711. 57 |
| 12 - 14 | UNIT 06  | 3        | 138. 44 | 1490. 16 | 20. 44  | 220. 01       | 158. 88 | 1710. 17 |
| 15 10   | UNIT 05  | 3        | 138. 07 | 1486. 17 | 18. 71  | 201. 39       | 156. 78 | 1687. 56 |
| 15 – 18 | UNIT 06  | 3        | 138. 41 | 1489. 83 | 20. 71  | 222. 92       | 159. 12 | 1712. 75 |