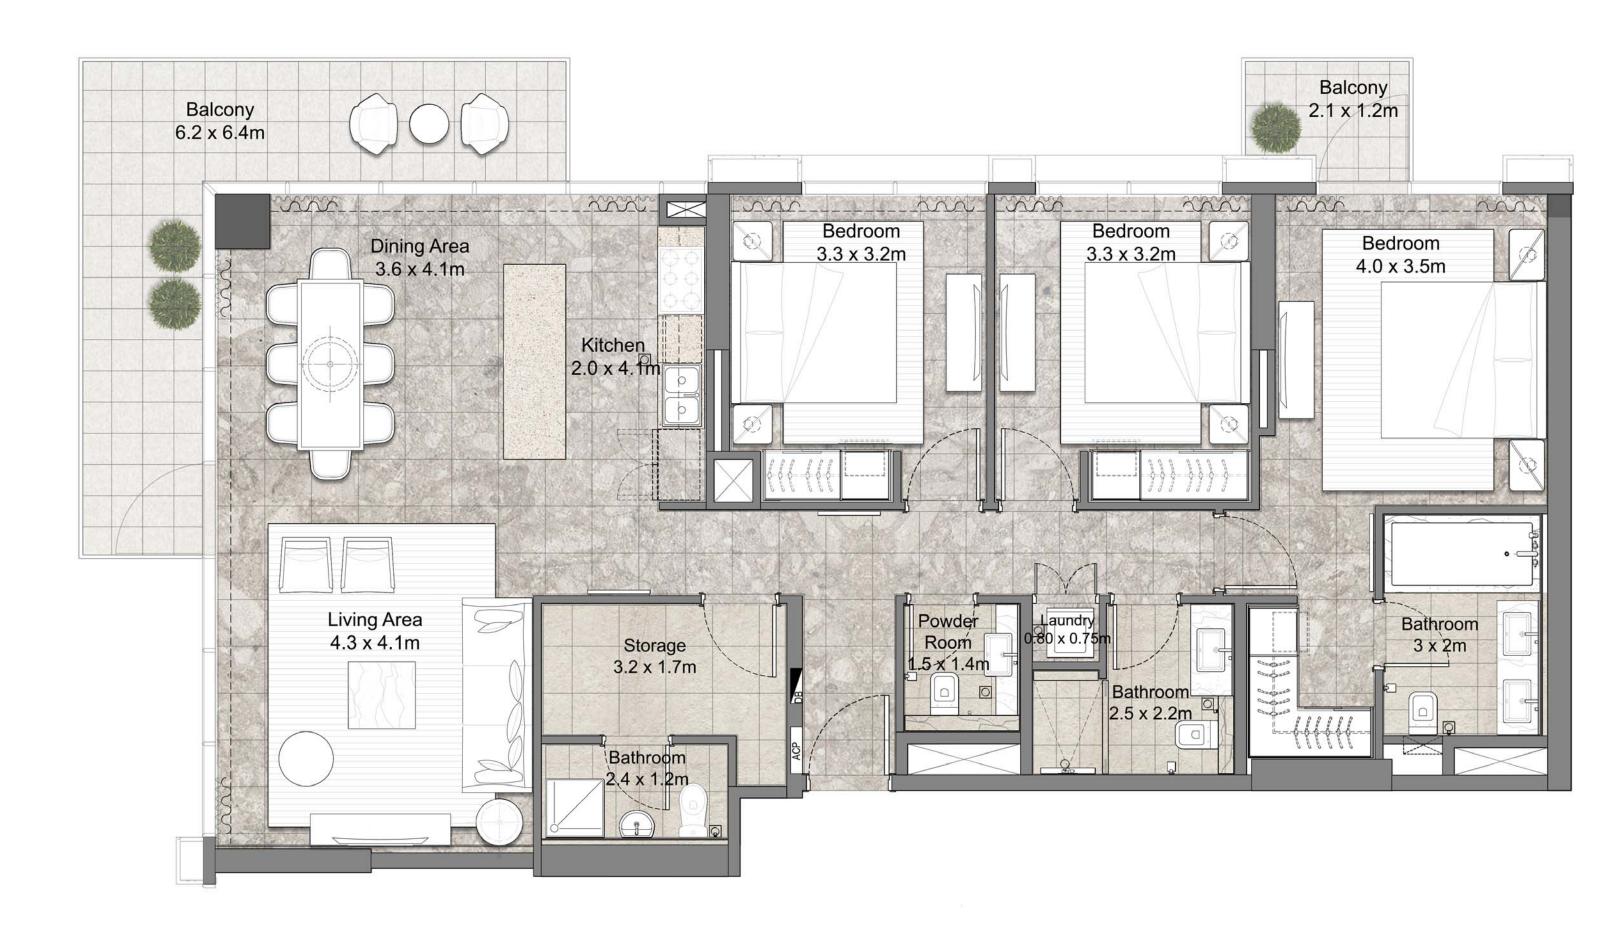

### 3 BEDROOM

UNIT PO5; 105; 05,08; 1105,1106; 05,06 | ALL LEVELS

| LEVEL   | UNIT NO. | NO. OF   | SUI     | TE AREA  | TERRACE | /BALCONY AREA | Т0      | TAL AREA |
|---------|----------|----------|---------|----------|---------|---------------|---------|----------|
| LEVEL   | UNTI NO. | BEDROOMS | SQM     | SQFT     | SQM     | SQFT          | SQM     | SQFT     |
| PODIUM  | P05      | 3        | 138. 09 | 1486. 39 | 20. 60  | 221. 74       | 158. 69 | 1708. 13 |
| 01      | 105      | 3        | 138. 07 | 1486. 17 | 20. 60  | 221. 74       | 158. 67 | 1707. 91 |
| 00 00   | UNIT 05  | 3        | 138. 09 | 1486. 39 | 20. 60  | 221. 74       | 158. 69 | 1708. 13 |
| 02 - 03 | UNIT 06  | 3        | 138. 44 | 1490. 16 | 20. 44  | 220. 01       | 158. 88 | 1710. 17 |
| 04 - 06 | UNIT 05  | 3        | 138. 07 | 1486. 17 | 20. 40  | 219. 58       | 158. 47 | 1705. 75 |
|         | UNIT 06  | 3        | 138. 44 | 1490. 16 | 20. 64  | 222. 17       | 159. 08 | 1712. 33 |
| 07 10   | UNIT 05  | 3        | 138. 05 | 1485. 96 | 18. 99  | 204. 41       | 157. 04 | 1690. 37 |
| 07 - 10 | UNIT 06  | 3        | 138. 44 | 1490. 16 | 18. 57  | 199. 89       | 157. 01 | 1690. 05 |
| 11      | 1105     | 3        | 138. 12 | 1486. 71 | 20. 89  | 224. 86       | 159. 01 | 1711. 57 |
| 11      | 1106     | 3        | 138. 44 | 1490. 16 | 20. 44  | 220. 01       | 158. 88 | 1710. 17 |
| 10 14   | UNIT 05  | 3        | 138. 12 | 1486. 71 | 20. 89  | 224. 86       | 159. 01 | 1711. 57 |
| 12 - 14 | UNIT 06  | 3        | 138. 44 | 1490. 16 | 20. 44  | 220. 01       | 158. 88 | 1710. 17 |
| 15 10   | UNIT 05  | 3        | 138. 07 | 1486. 17 | 18. 71  | 201. 39       | 156. 78 | 1687. 56 |
| 15 – 18 | UNIT 06  | 3        | 138. 41 | 1489. 83 | 20. 71  | 222. 92       | 159. 12 | 1712. 75 |