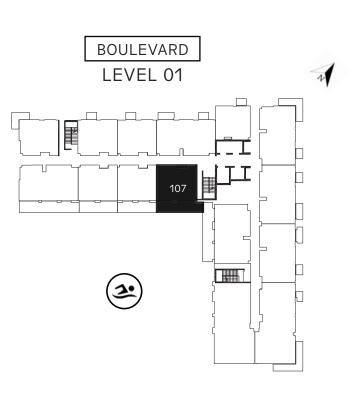

### I BEDROOM

UNIT 107 | LEVEL 01

| LEVEL | UNIT NO. | NO. OF   | SUITE AREA |         | TERRACE | /BALCONY AREA | TOTAL AREA |         |
|-------|----------|----------|------------|---------|---------|---------------|------------|---------|
|       | ONTT NO. | BEDROOMS | SQM        | SQFT    | SQM     | SQFT          | SQM        | SQFT    |
| 01    | 107      | 1        | 63. 37     | 682. 11 | 23. 56  | 253. 60       | 86. 93     | 935. 71 |

**FLOOR PLAN** 1. All dimensions are in imperial and metric, and measured from finish to finish excluding construction tolerances. 2. All materials, dimensions are approximate only. 3. Information is subject to change without notice, at developer's absolute discretion. 4. Actual area may vary from the stated area. 5. Drawings not to scale. 6. All images used are for illustrative purposes only and do not represent the actual size, features, specifications, fittings, and furnishings. 7. The developer reserves the right to make revisions / alterations, at it's absolute discretion, without any liability whatsoever.