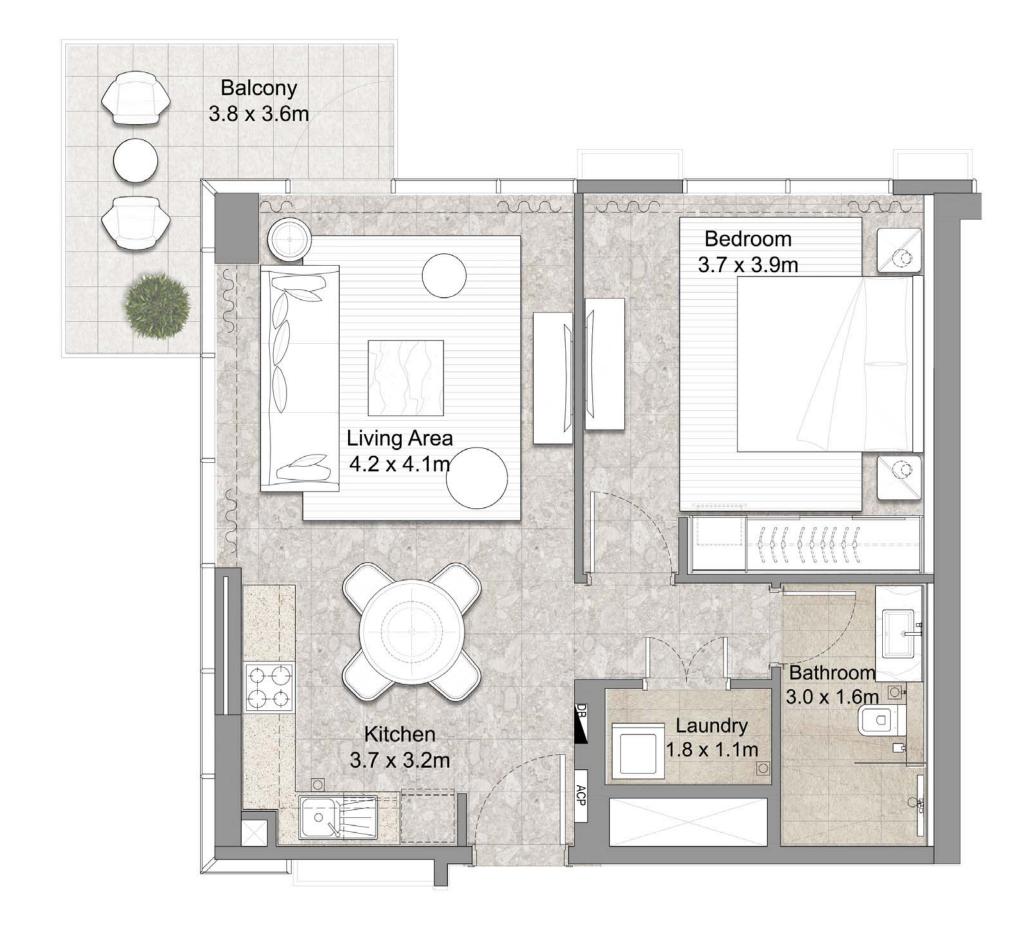

### I BEDROOM

UNIT 111, 12 | LEVELS 01-10

| LEVEL   | UNIT NO.       | NO. OF<br>BEDROOMS | SUITE AREA |         | TERRACE/BALCONY AREA |        | TOTAL AREA |         |
|---------|----------------|--------------------|------------|---------|----------------------|--------|------------|---------|
| LEVEL   | CLVLE GN11 NO. |                    | SQM        | SQFT    | SQM                  | SQFT   | SQM        | SQFT    |
| 01      | 111            | 1                  | 62. 71     | 675. 00 | 9. 09                | 97. 84 | 71. 80     | 772. 84 |
| 02 - 03 | UNIT 12        | 1                  | 62. 71     | 675. 00 | 9. 09                | 97. 84 | 71. 80     | 772. 84 |
| 04 - 06 | UNIT 12        | 1                  | 62. 71     | 675. 00 | 9. 03                | 97. 20 | 71. 74     | 772. 20 |
| 07 - 10 | UNIT 12        | 1                  | 62. 71     | 675. 00 | 9. 07                | 97. 63 | 71. 78     | 772. 63 |