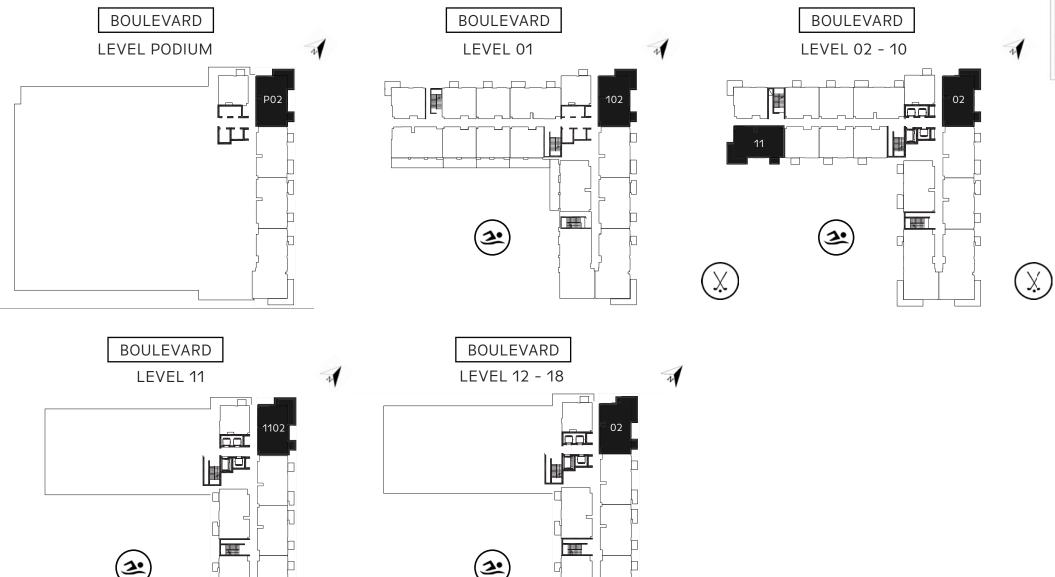

### I BEDROOM

UNIT POI, 101, 01, 1101 | ALL LEVELS

BOULEVARD

| LEVEL   | UNIT NO. | NO. OF<br>BEDROOMS | SUI    | TE AREA | TERRACE/BALCONY AREA |        | TOTAL AREA |         |
|---------|----------|--------------------|--------|---------|----------------------|--------|------------|---------|
| LEVEL   | UNTT NO. |                    | SQM    | SQFT    | SQM                  | SQFT   | SQM        | SQFT    |
| PODIUM  | P01      | 1                  | 53. 35 | 574. 25 | 3. 37                | 36. 27 | 56. 72     | 610. 52 |
| 01      | 101      | 1                  | 53. 35 | 574. 25 | 3. 37                | 36. 27 | 56. 72     | 610. 52 |
| 02 - 03 | UNIT 01  | 1                  | 53. 35 | 574. 25 | 3. 37                | 36. 27 | 56. 72     | 610. 52 |
| 04 - 06 | UNIT 01  | 1                  | 53. 35 | 574. 25 | 3. 37                | 36. 27 | 56. 72     | 610. 52 |
| 07 - 10 | UNIT 01  | 1                  | 53. 35 | 574. 25 | 3. 35                | 36. 06 | 56. 70     | 610. 31 |
| 11      | 1101     | 1                  | 53. 71 | 578. 13 | 3. 37                | 36. 27 | 57. 08     | 614. 40 |
| 12 - 14 | UNIT 01  | 1                  | 53. 71 | 578. 13 | 3. 37                | 36. 27 | 57. 08     | 614. 40 |
| 15 - 18 | UNIT 01  | 1                  | 53. 71 | 578. 13 | 3. 37                | 36. 27 | 57. 08     | 614. 40 |

BOULEVARD

**FLOOR PLAN** 1. All dimensions are in imperial and metric, and measured from finish to finish excluding construction tolerances. 2. All materials, dimensions are approximate only. 3. Information is subject to change without notice, at developer's absolute discretion. 4. Actual area may vary from the stated area. 5. Drawings not to scale. 6. All images used are for illustrative purposes only and do not represent the actual size, features, specifications, fittings, and furnishings. 7. The developer reserves the right to make revisions / alterations, at it's absolute discretion, without any liability whatsoever.