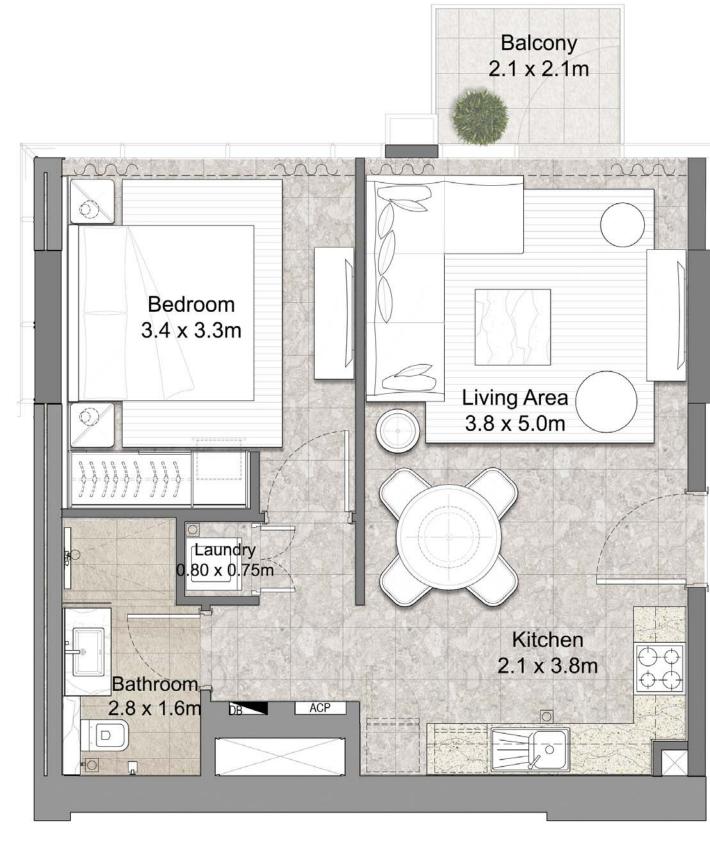

### I BEDROOM

UNIT POI, 101, 01, 1101 | ALL LEVELS

BOULEVARD

| LEVEL   | UNIT NO. | NO. OF<br>BEDROOMS | SUI    | TE AREA | TERRACE/BALCONY AREA |        | TOTAL AREA |         |
|---------|----------|--------------------|--------|---------|----------------------|--------|------------|---------|
| LEVEL   | UNTT NO. |                    | SQM    | SQFT    | SQM                  | SQFT   | SQM        | SQFT    |
| PODIUM  | P01      | 1                  | 53. 35 | 574. 25 | 3. 37                | 36. 27 | 56. 72     | 610. 52 |
| 01      | 101      | 1                  | 53. 35 | 574. 25 | 3. 37                | 36. 27 | 56. 72     | 610. 52 |
| 02 - 03 | UNIT 01  | 1                  | 53. 35 | 574. 25 | 3. 37                | 36. 27 | 56. 72     | 610. 52 |
| 04 - 06 | UNIT 01  | 1                  | 53. 35 | 574. 25 | 3. 37                | 36. 27 | 56. 72     | 610. 52 |
| 07 - 10 | UNIT 01  | 1                  | 53. 35 | 574. 25 | 3. 35                | 36. 06 | 56. 70     | 610. 31 |
| 11      | 1101     | 1                  | 53. 71 | 578. 13 | 3. 37                | 36. 27 | 57. 08     | 614. 40 |
| 12 - 14 | UNIT 01  | 1                  | 53. 71 | 578. 13 | 3. 37                | 36. 27 | 57. 08     | 614. 40 |
| 15 - 18 | UNIT 01  | 1                  | 53. 71 | 578. 13 | 3. 37                | 36. 27 | 57. 08     | 614. 40 |

BOULEVARD

**FLOOR PLAN** 1. All dimensions are in imperial and metric, and measured from finish to finish excluding construction tolerances. 2. All materials, dimensions are approximate only. 3. Information is subject to change without notice, at developer's absolute discretion. 4. Actual area may vary from the stated area. 5. Drawings not to scale. 6. All images used are for illustrative purposes only and do not represent the actual size, features, specifications, fittings, and furnishings. 7. The developer reserves the right to make revisions / alterations, at it's absolute discretion, without any liability whatsoever.