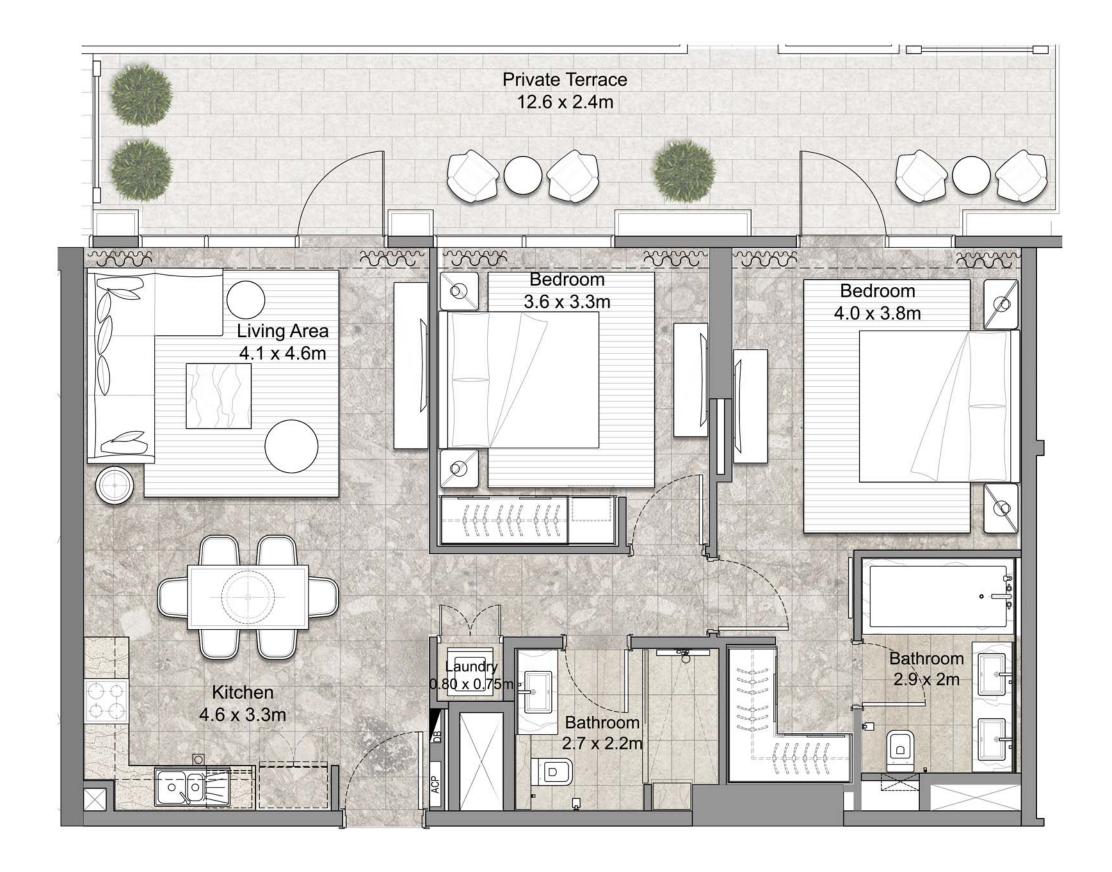

### 2 BEDROOM

UNIT 106 | LEVEL 01

| LEVEL          | UNIT NO. | NO. OF | SUITE AREA |          | TERRACE | /BALCONY AREA | TOTAL AREA |          |
|----------------|----------|--------|------------|----------|---------|---------------|------------|----------|
| LEVEL UNIT NO. | BEDROOMS | SQM    | SQFT       | SQM      | SQFT    | SQM           | SQFT       |          |
| 01             | 106      | 2      | 95. 09     | 1023. 54 | 30. 01  | 323. 02       | 125. 10    | 1346. 56 |