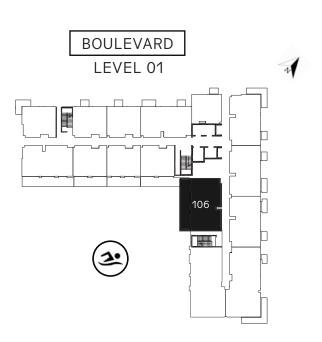

### 2 BEDROOM

UNIT 106 | LEVEL 01

| LEVEL          | UNIT NO. | NO. OF | SUITE AREA |          | TERRACE | /BALCONY AREA | TOTAL AREA |          |
|----------------|----------|--------|------------|----------|---------|---------------|------------|----------|
| LEVEL UNIT NO. | BEDROOMS | SQM    | SQFT       | SQM      | SQFT    | SQM           | SQFT       |          |
| 01             | 106      | 2      | 95. 09     | 1023. 54 | 30. 01  | 323. 02       | 125. 10    | 1346. 56 |