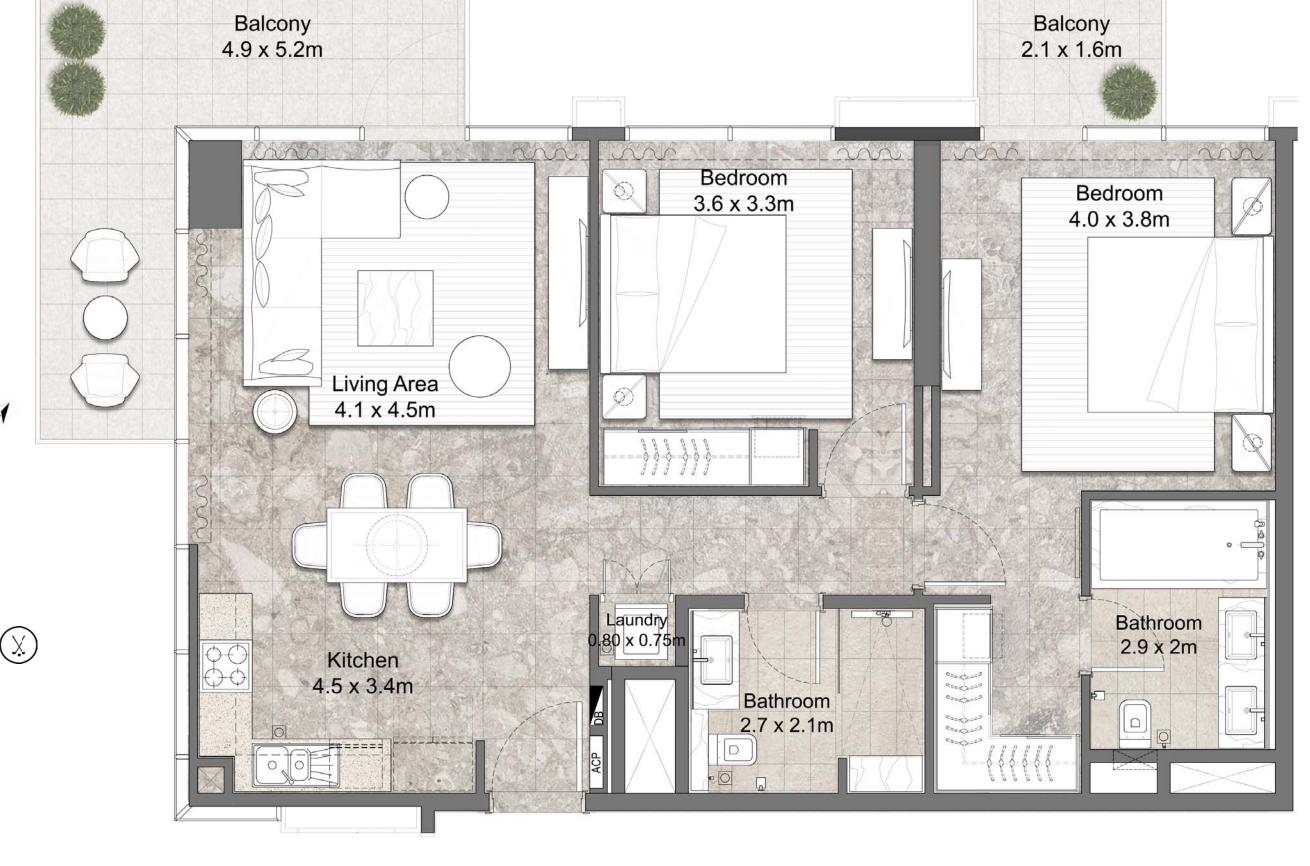

### 2 BEDROOM

UNIT P02; 102; 02,11; 1102 | ALL LEVELS

| LEVEL   | UNIT NO. | NO. OF   | SUI    | TE AREA  | TERRACE/BALCONY AREA |         | ТО      | TAL AREA |
|---------|----------|----------|--------|----------|----------------------|---------|---------|----------|
| LEVEL   | UNTI NO. | BEDROOMS | SQM    | SQFT     | SQM                  | SQFT    | SQM     | SQFT     |
| PODIUM  | P02      | 2        | 94. 71 | 1019. 45 | 16. 70               | 179. 76 | 111. 41 | 1199. 21 |
| 01      | 102      | 2        | 94. 71 | 1019. 45 | 16. 70               | 179. 76 | 111. 41 | 1199. 21 |
| 00 00   | UNIT 02  | 2        | 94. 68 | 1019. 13 | 16. 70               | 179. 76 | 111. 38 | 1198. 89 |
| 02 - 03 | UNIT 11  | 2        | 94. 59 | 1018. 16 | 15. 87               | 170. 82 | 110. 46 | 1188. 98 |
| 04 - 06 | UNIT 02  | 2        | 94. 68 | 1019. 13 | 16. 77               | 180. 51 | 111. 45 | 1199. 64 |
| 04 - 00 | UNIT 11  | 2        | 94. 62 | 1018. 48 | 16. 50               | 177. 60 | 111. 12 | 1196. 08 |
| 07 - 10 | UNIT 02  | 2        | 94. 68 | 1019. 13 | 16. 42               | 176. 74 | 111. 10 | 1195. 87 |
| 07 - 10 | UNIT 11  | 2        | 94. 57 | 1017. 94 | 15. 54               | 167. 27 | 110. 11 | 1185. 21 |
| 11      | 1102     | 2        | 94. 76 | 1019. 99 | 17. 15               | 184. 60 | 111. 91 | 1204. 59 |
| 12 - 14 | UNIT 02  | 2        | 94. 76 | 1019. 99 | 17. 15               | 184. 60 | 111. 91 | 1204. 59 |
| 15 - 18 | UNIT 02  | 2        | 94. 68 | 1019. 13 | 16. 47               | 177. 28 | 111. 15 | 1196. 41 |