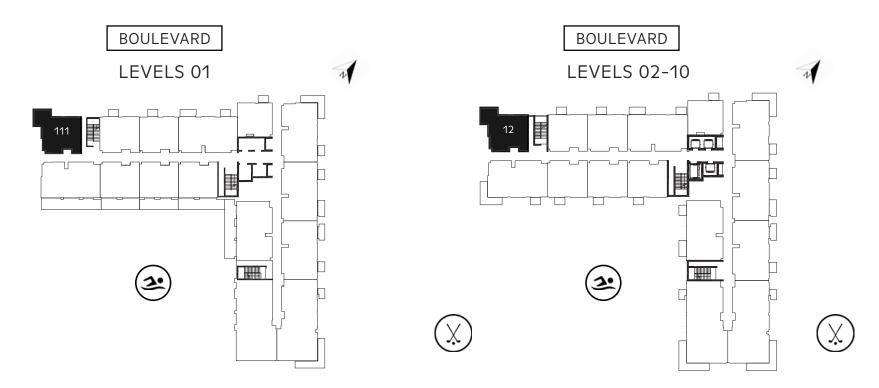

### I BEDROOM

UNIT 111, 12 | LEVELS 01-10

| LEVEL   | UNIT NO.       | NO. OF<br>BEDROOMS | SUITE AREA |         | TERRACE/BALCONY AREA |        | TOTAL AREA |         |
|---------|----------------|--------------------|------------|---------|----------------------|--------|------------|---------|
| LEVEL   | CLVLE GN11 NO. |                    | SQM        | SQFT    | SQM                  | SQFT   | SQM        | SQFT    |
| 01      | 111            | 1                  | 62. 71     | 675. 00 | 9. 09                | 97. 84 | 71. 80     | 772. 84 |
| 02 - 03 | UNIT 12        | 1                  | 62. 71     | 675. 00 | 9. 09                | 97. 84 | 71. 80     | 772. 84 |
| 04 - 06 | UNIT 12        | 1                  | 62. 71     | 675. 00 | 9. 03                | 97. 20 | 71. 74     | 772. 20 |
| 07 - 10 | UNIT 12        | 1                  | 62. 71     | 675. 00 | 9. 07                | 97. 63 | 71. 78     | 772. 63 |