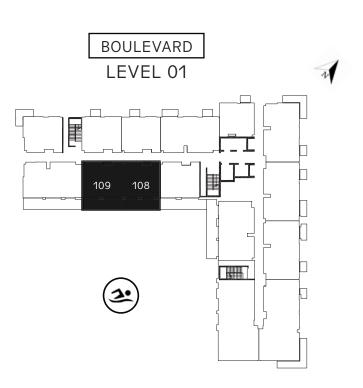

### I BEDROOM

UNIT 108 & 109 | LEVEL 01

| LEVEL UNIT NO. | LINLT NO | NO. OF | SUITE AREA |         | TERRACE/BALCONY AREA |         | TOTAL AREA |         |
|----------------|----------|--------|------------|---------|----------------------|---------|------------|---------|
|                | BEDROOMS | SQM    | SQFT       | SQM     | SQFT                 | SQM     | SQFT       |         |
| 0.1            | 108      | 1      | 62. 80     | 675. 97 | 19. 24               | 207. 10 | 82. 04     | 883. 07 |
| 01             | 109      | 1      | 62. 99     | 678. 02 | 19. 80               | 213. 13 | 82. 79     | 891. 15 |