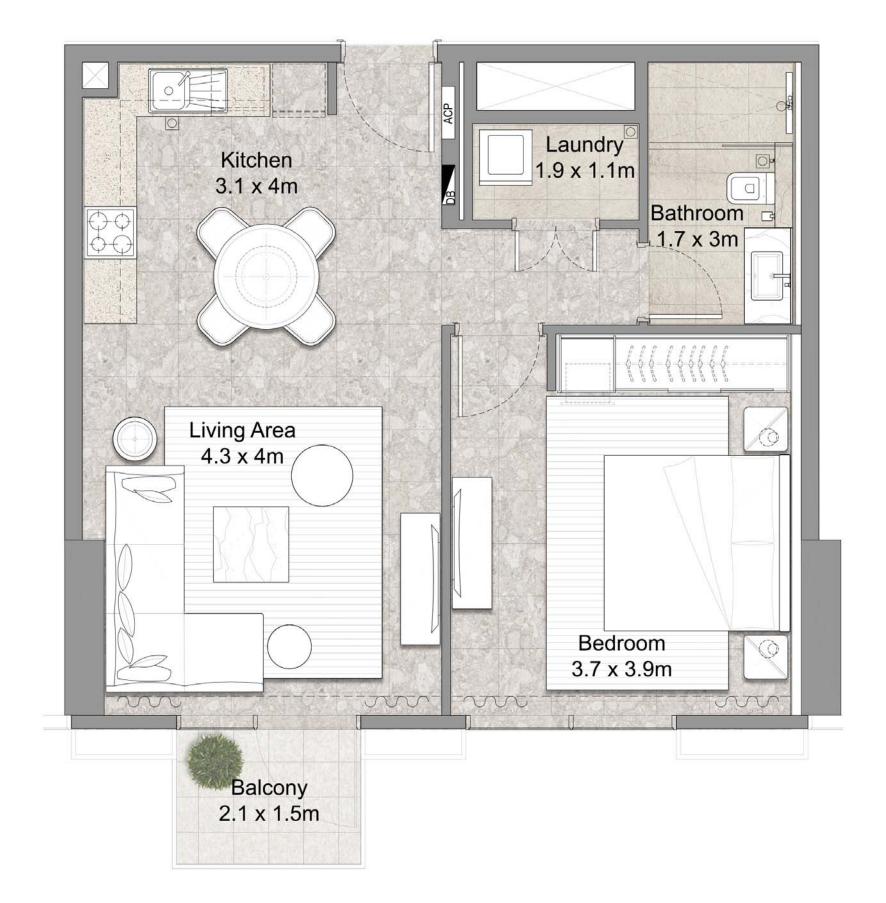

### I BEDROOM

UNIT 112,113; 08-10, 13-14 | ALL LEVELS

| LEVEL   | UNIT NO. | NO. OF   | SUI    | TE AREA | TERRACE | /BALCONY AREA | T0     | TAL AREA |
|---------|----------|----------|--------|---------|---------|---------------|--------|----------|
| LEVEL   | UNTI NO. | BEDROOMS | SQM    | SQFT    | SQM     | SQFT          | SQM    | SQFT     |
| 01      | 112      | 1        | 63. 34 | 681. 79 | 3. 37   | 36. 27        | 66. 71 | 718. 06  |
| 01      | 113      | 1        | 62. 72 | 675. 11 | 3. 37   | 36. 27        | 66. 09 | 711. 38  |
|         | UNIT 08  | 1        | 63. 37 | 682. 11 | 3. 37   | 36. 27        | 66. 74 | 718. 38  |
|         | UNIT 09  | 1        | 62. 80 | 675. 97 | 3. 37   | 36. 27        | 66. 17 | 712. 24  |
| 02 - 03 | UNIT 10  | 1        | 62. 99 | 678. 02 | 3. 37   | 36. 27        | 66. 36 | 714. 29  |
|         | UNIT 13  | 1        | 63. 34 | 681. 79 | 3. 37   | 36. 27        | 66. 71 | 718. 06  |
|         | UNIT 14  | 1        | 62. 72 | 675. 11 | 3. 37   | 36. 27        | 66. 09 | 711. 38  |
|         | UNIT 08  | 1        | 63. 37 | 682. 11 | 3. 08   | 33. 15        | 66. 45 | 715. 26  |
|         | UNIT 09  | 1        | 62. 80 | 675. 97 | 3. 08   | 33. 15        | 65. 88 | 709. 12  |
| 04 - 06 | UNIT 10  | 1        | 62. 99 | 678. 02 | 3. 08   | 33. 15        | 66. 07 | 711. 17  |
|         | UNIT 13  | 1        | 63. 34 | 681. 79 | 3. 08   | 33. 15        | 66. 42 | 714. 94  |
|         | UNIT 14  | 1        | 62. 74 | 675. 33 | 3. 08   | 33. 15        | 65. 82 | 708. 48  |
|         | UNIT 08  | 1        | 63. 37 | 682. 11 | 3. 08   | 33. 15        | 66. 45 | 715. 26  |
|         | UNIT 09  | 1        | 62. 80 | 675. 97 | 3. 08   | 33. 15        | 65. 88 | 709. 12  |
| 07 - 10 | UNIT 10  | 1        | 62. 99 | 678. 02 | 3. 37   | 36. 27        | 66. 36 | 714. 29  |
|         | UNIT 13  | 1        | 63. 34 | 681. 79 | 3. 37   | 36. 27        | 66. 71 | 718. 06  |
|         | UNIT 14  | 1        | 62. 72 | 675. 11 | 3. 08   | 33. 15        | 65. 80 | 708. 26  |