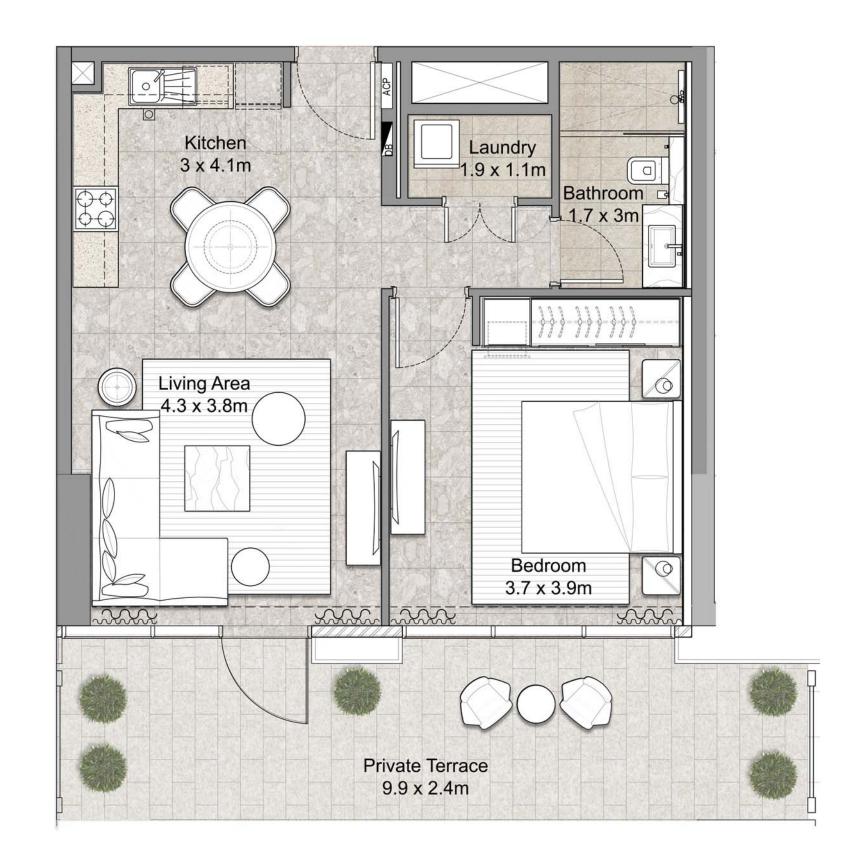

### I BEDROOM

UNIT 107 | LEVEL 01

| LEVEL | UNIT NO. | NO. OF   | SUITE AREA |         | TERRACE | /BALCONY AREA | TOTAL AREA |         |
|-------|----------|----------|------------|---------|---------|---------------|------------|---------|
|       | ONTT NO. | BEDROOMS | SQM        | SQFT    | SQM     | SQFT          | SQM        | SQFT    |
| 01    | 107      | 1        | 63. 37     | 682. 11 | 23. 56  | 253. 60       | 86. 93     | 935. 71 |

**FLOOR PLAN** 1. All dimensions are in imperial and metric, and measured from finish to finish excluding construction tolerances. 2. All materials, dimensions are approximate only. 3. Information is subject to change without notice, at developer's absolute discretion. 4. Actual area may vary from the stated area. 5. Drawings not to scale. 6. All images used are for illustrative purposes only and do not represent the actual size, features, specifications, fittings, and furnishings. 7. The developer reserves the right to make revisions / alterations, at it's absolute discretion, without any liability whatsoever.