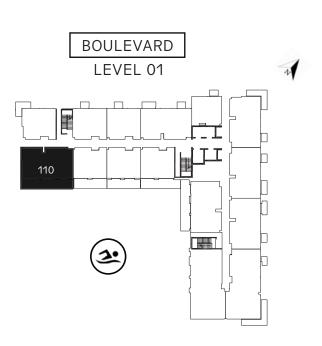

### 2 BEDROOM

#### UNIT 110 | LEVEL 01

| LEVEL | UNIT NO. | NO. OF   | SUI    | TE AREA TERRACE/BALCONY AREA |        | TOTAL AREA |         |          |
|-------|----------|----------|--------|------------------------------|--------|------------|---------|----------|
|       | ONTT NO. | BEDROOMS | SQM    | SQFT                         | SQM    | SQFT       | SQM     | SQFT     |
| 01    | 110      | 2        | 94. 59 | 1018. 16                     | 30. 60 | 329. 38    | 125. 19 | 1347. 54 |