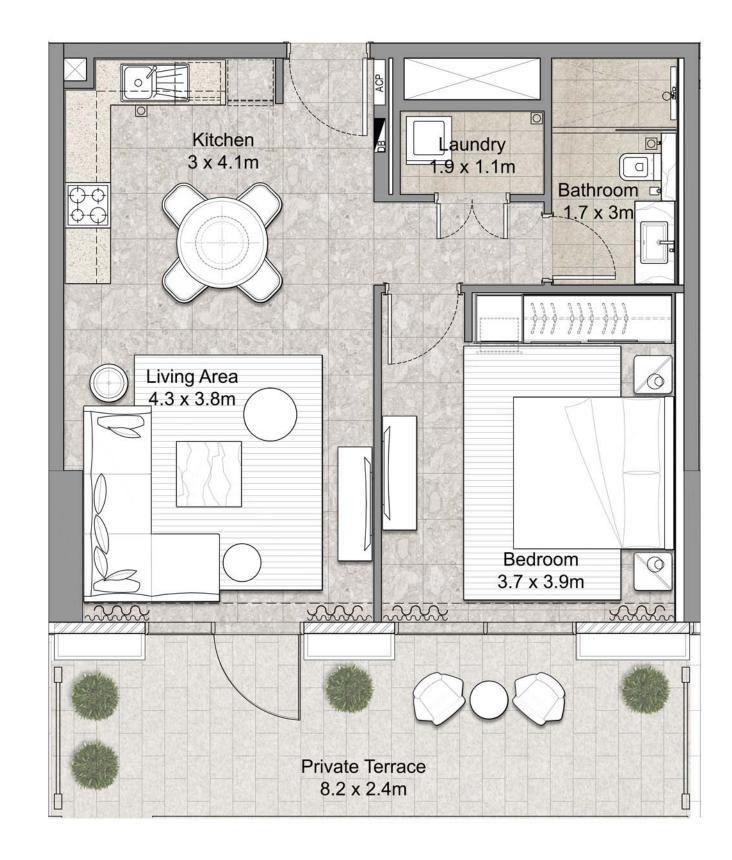

### I BEDROOM

UNIT 108 & 109 | LEVEL 01

| LEVEL UNIT NO. | LINLT NO | NO. OF | SUITE AREA |         | TERRACE/BALCONY AREA |         | TOTAL AREA |         |
|----------------|----------|--------|------------|---------|----------------------|---------|------------|---------|
|                | BEDROOMS | SQM    | SQFT       | SQM     | SQFT                 | SQM     | SQFT       |         |
| 0.1            | 108      | 1      | 62. 80     | 675. 97 | 19. 24               | 207. 10 | 82. 04     | 883. 07 |
| 01             | 109      | 1      | 62. 99     | 678. 02 | 19. 80               | 213. 13 | 82. 79     | 891. 15 |