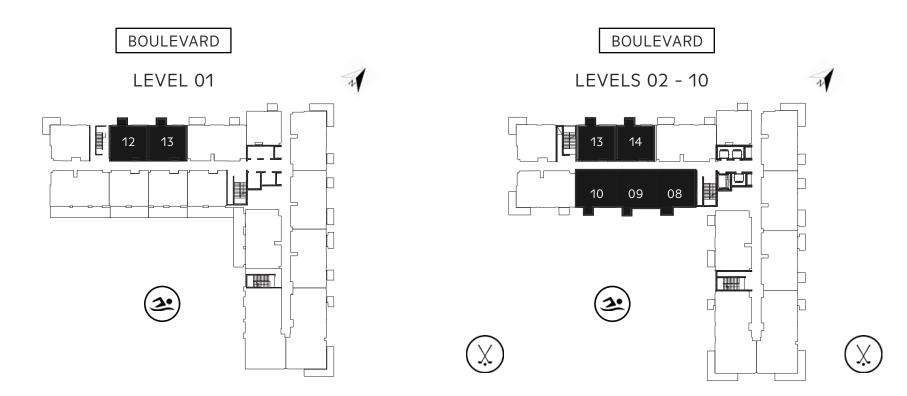

### I BEDROOM

UNIT 112,113; 08-10, 13-14 | ALL LEVELS

| LEVEL   | UNIT NO. | NO. OF   | SUI    | TE AREA | TERRACE | /BALCONY AREA | T0     | TAL AREA |
|---------|----------|----------|--------|---------|---------|---------------|--------|----------|
| LEVEL   | UNTI NO. | BEDROOMS | SQM    | SQFT    | SQM     | SQFT          | SQM    | SQFT     |
| 01      | 112      | 1        | 63. 34 | 681. 79 | 3. 37   | 36. 27        | 66. 71 | 718. 06  |
| 01      | 113      | 1        | 62. 72 | 675. 11 | 3. 37   | 36. 27        | 66. 09 | 711. 38  |
|         | UNIT 08  | 1        | 63. 37 | 682. 11 | 3. 37   | 36. 27        | 66. 74 | 718. 38  |
|         | UNIT 09  | 1        | 62. 80 | 675. 97 | 3. 37   | 36. 27        | 66. 17 | 712. 24  |
| 02 - 03 | UNIT 10  | 1        | 62. 99 | 678. 02 | 3. 37   | 36. 27        | 66. 36 | 714. 29  |
|         | UNIT 13  | 1        | 63. 34 | 681. 79 | 3. 37   | 36. 27        | 66. 71 | 718. 06  |
|         | UNIT 14  | 1        | 62. 72 | 675. 11 | 3. 37   | 36. 27        | 66. 09 | 711. 38  |
|         | UNIT 08  | 1        | 63. 37 | 682. 11 | 3. 08   | 33. 15        | 66. 45 | 715. 26  |
|         | UNIT 09  | 1        | 62. 80 | 675. 97 | 3. 08   | 33. 15        | 65. 88 | 709. 12  |
| 04 - 06 | UNIT 10  | 1        | 62. 99 | 678. 02 | 3. 08   | 33. 15        | 66. 07 | 711. 17  |
|         | UNIT 13  | 1        | 63. 34 | 681. 79 | 3. 08   | 33. 15        | 66. 42 | 714. 94  |
|         | UNIT 14  | 1        | 62. 74 | 675. 33 | 3. 08   | 33. 15        | 65. 82 | 708. 48  |
|         | UNIT 08  | 1        | 63. 37 | 682. 11 | 3. 08   | 33. 15        | 66. 45 | 715. 26  |
|         | UNIT 09  | 1        | 62. 80 | 675. 97 | 3. 08   | 33. 15        | 65. 88 | 709. 12  |
| 07 - 10 | UNIT 10  | 1        | 62. 99 | 678. 02 | 3. 37   | 36. 27        | 66. 36 | 714. 29  |
|         | UNIT 13  | 1        | 63. 34 | 681. 79 | 3. 37   | 36. 27        | 66. 71 | 718. 06  |
|         | UNIT 14  | 1        | 62. 72 | 675. 11 | 3. 08   | 33. 15        | 65. 80 | 708. 26  |