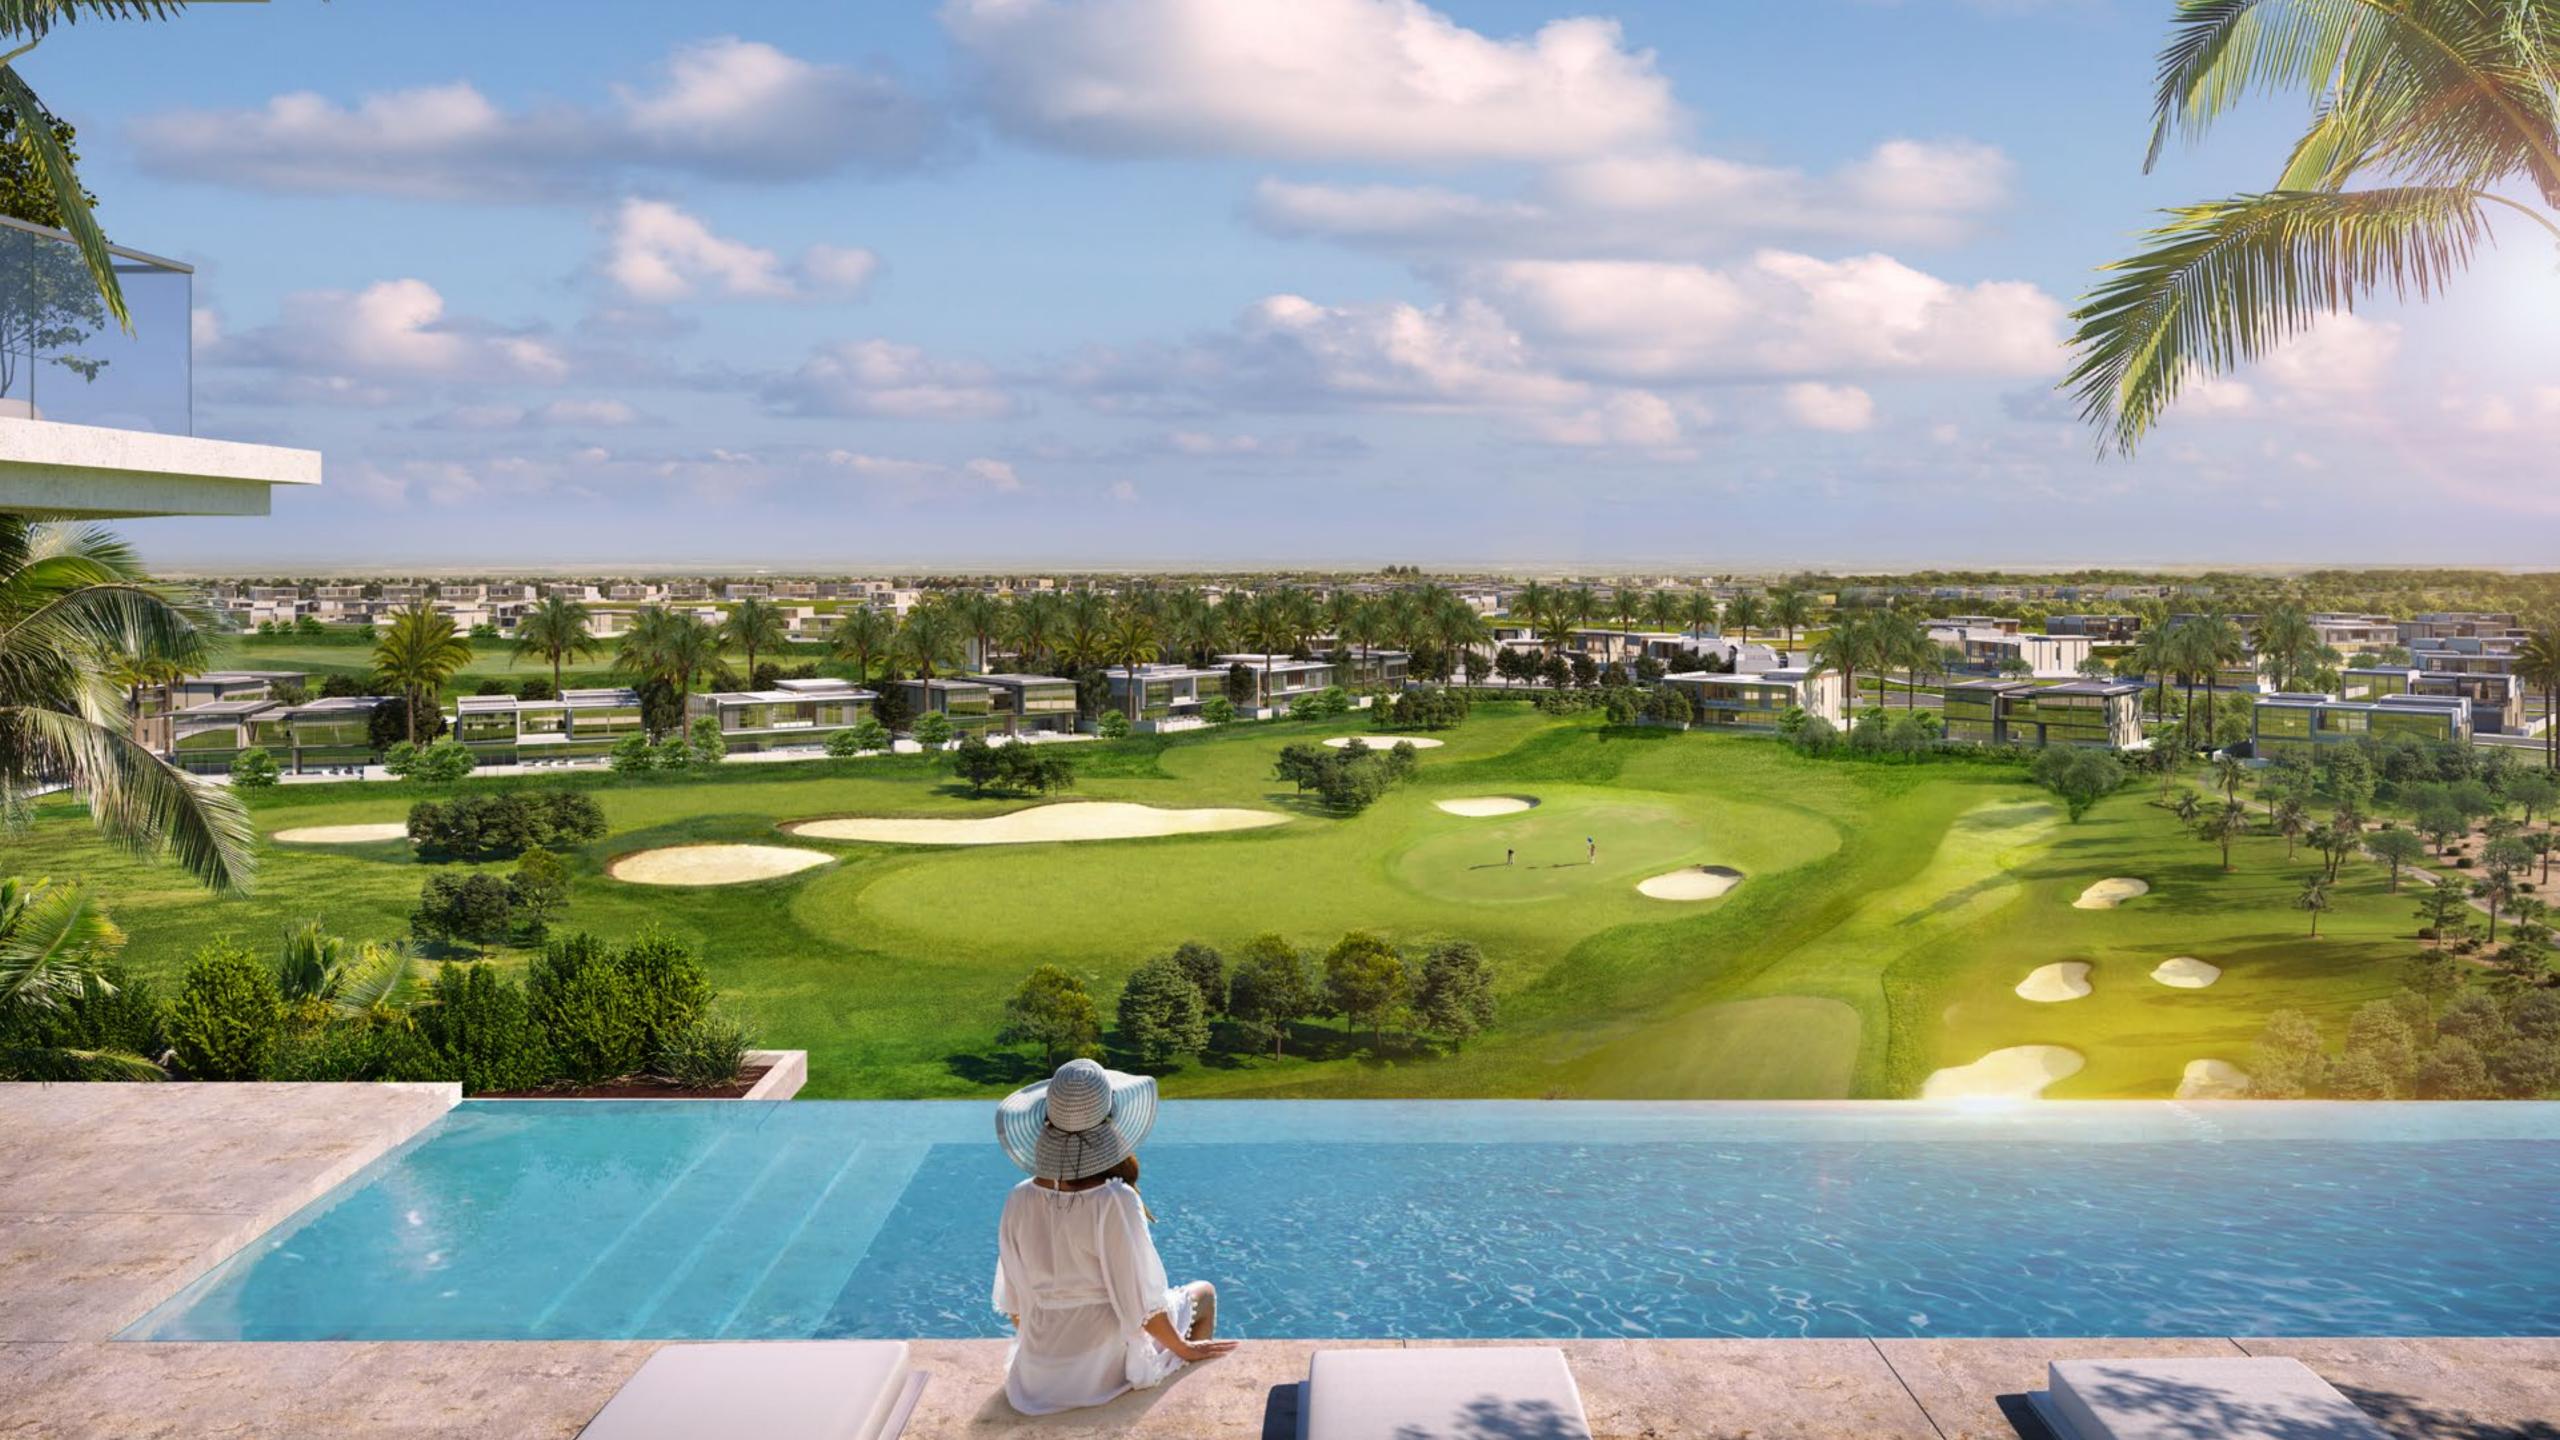

### DUBAI HILLS GOLF CLUB

Putt yourself a membership at the 18-hole Championship golf course.
Designed by European Golf Design, the world-class facility stretches across
1.2 million square metres offset by the natural beauty of Dubai Hills Estate.
Enjoy a floodlit practice facility, which includes a warm-up area, 9-hole short
course and practice putting green. Or enhance your performance through
fitness, yoga and aerobics at the 5,000 sqm Clubhouse.