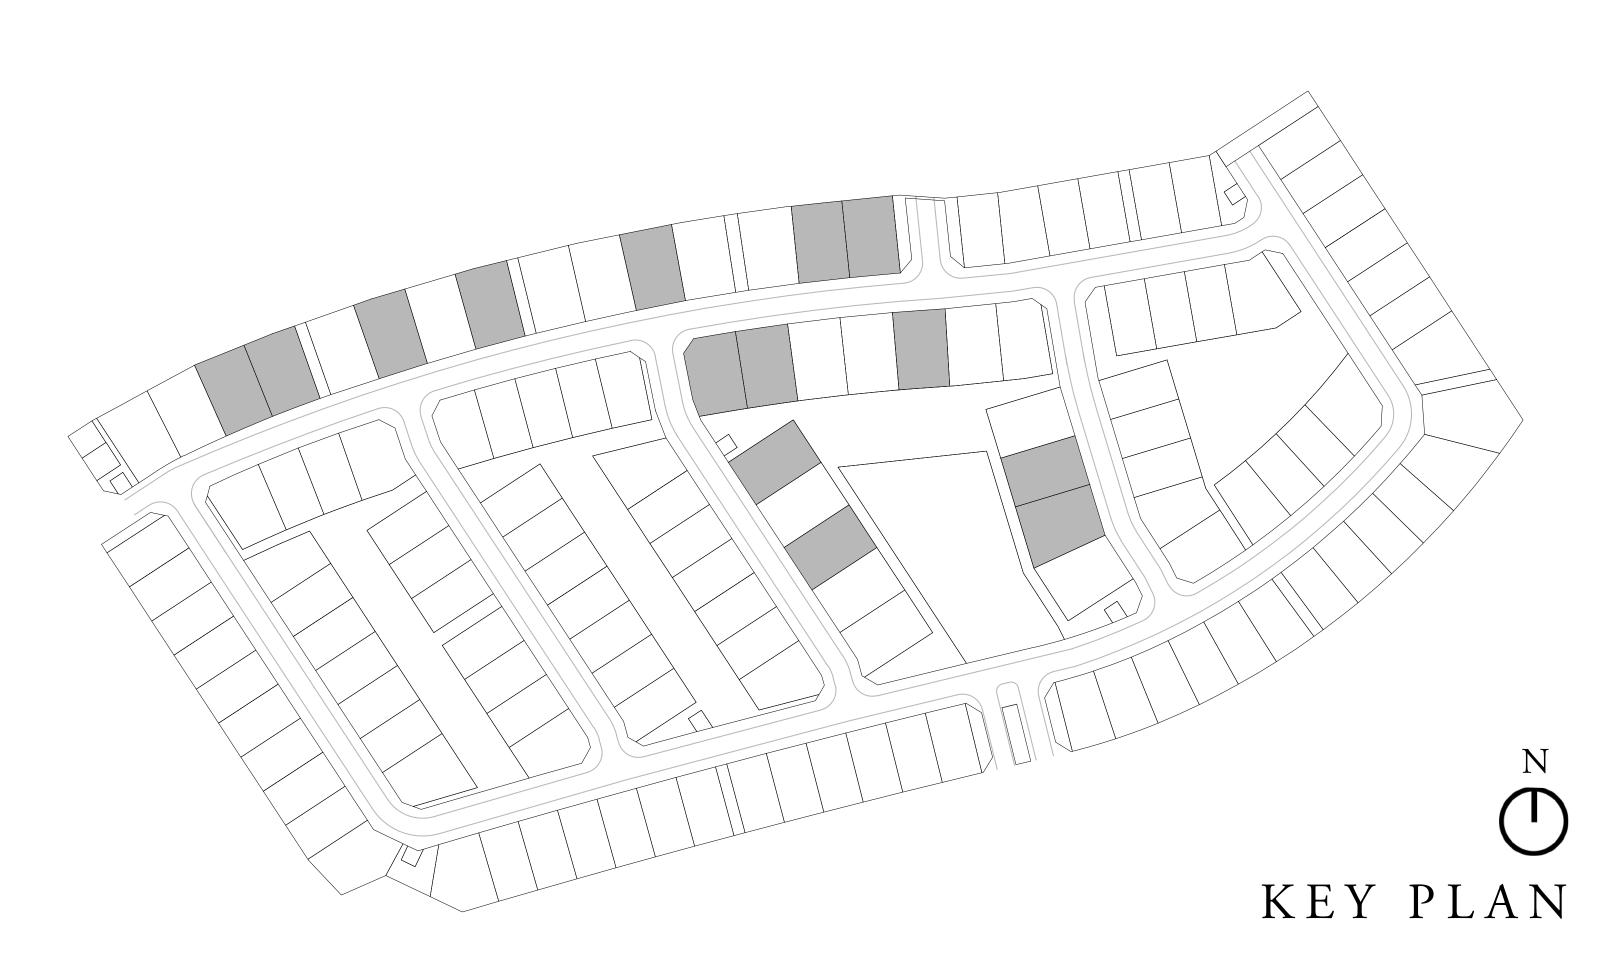

### AT ARABIAN RANCHES III

### 4 BEDROOM + ROOF LOUNGE VILLA TYPE A

|   | GROUND FLOOR | 1624 SQ.FT. | 15 |
|---|--------------|-------------|----|
|   | FIRST FLOOR  | 1607 SQ.FT. | 14 |
|   | SECOND FLOOR | 448 SQ.FT.  | 41 |
| • | CARPORT      | 449 SQ.FT.  | 41 |
|   | TOTAL AREA   | 4128 SQ.FT. | 38 |