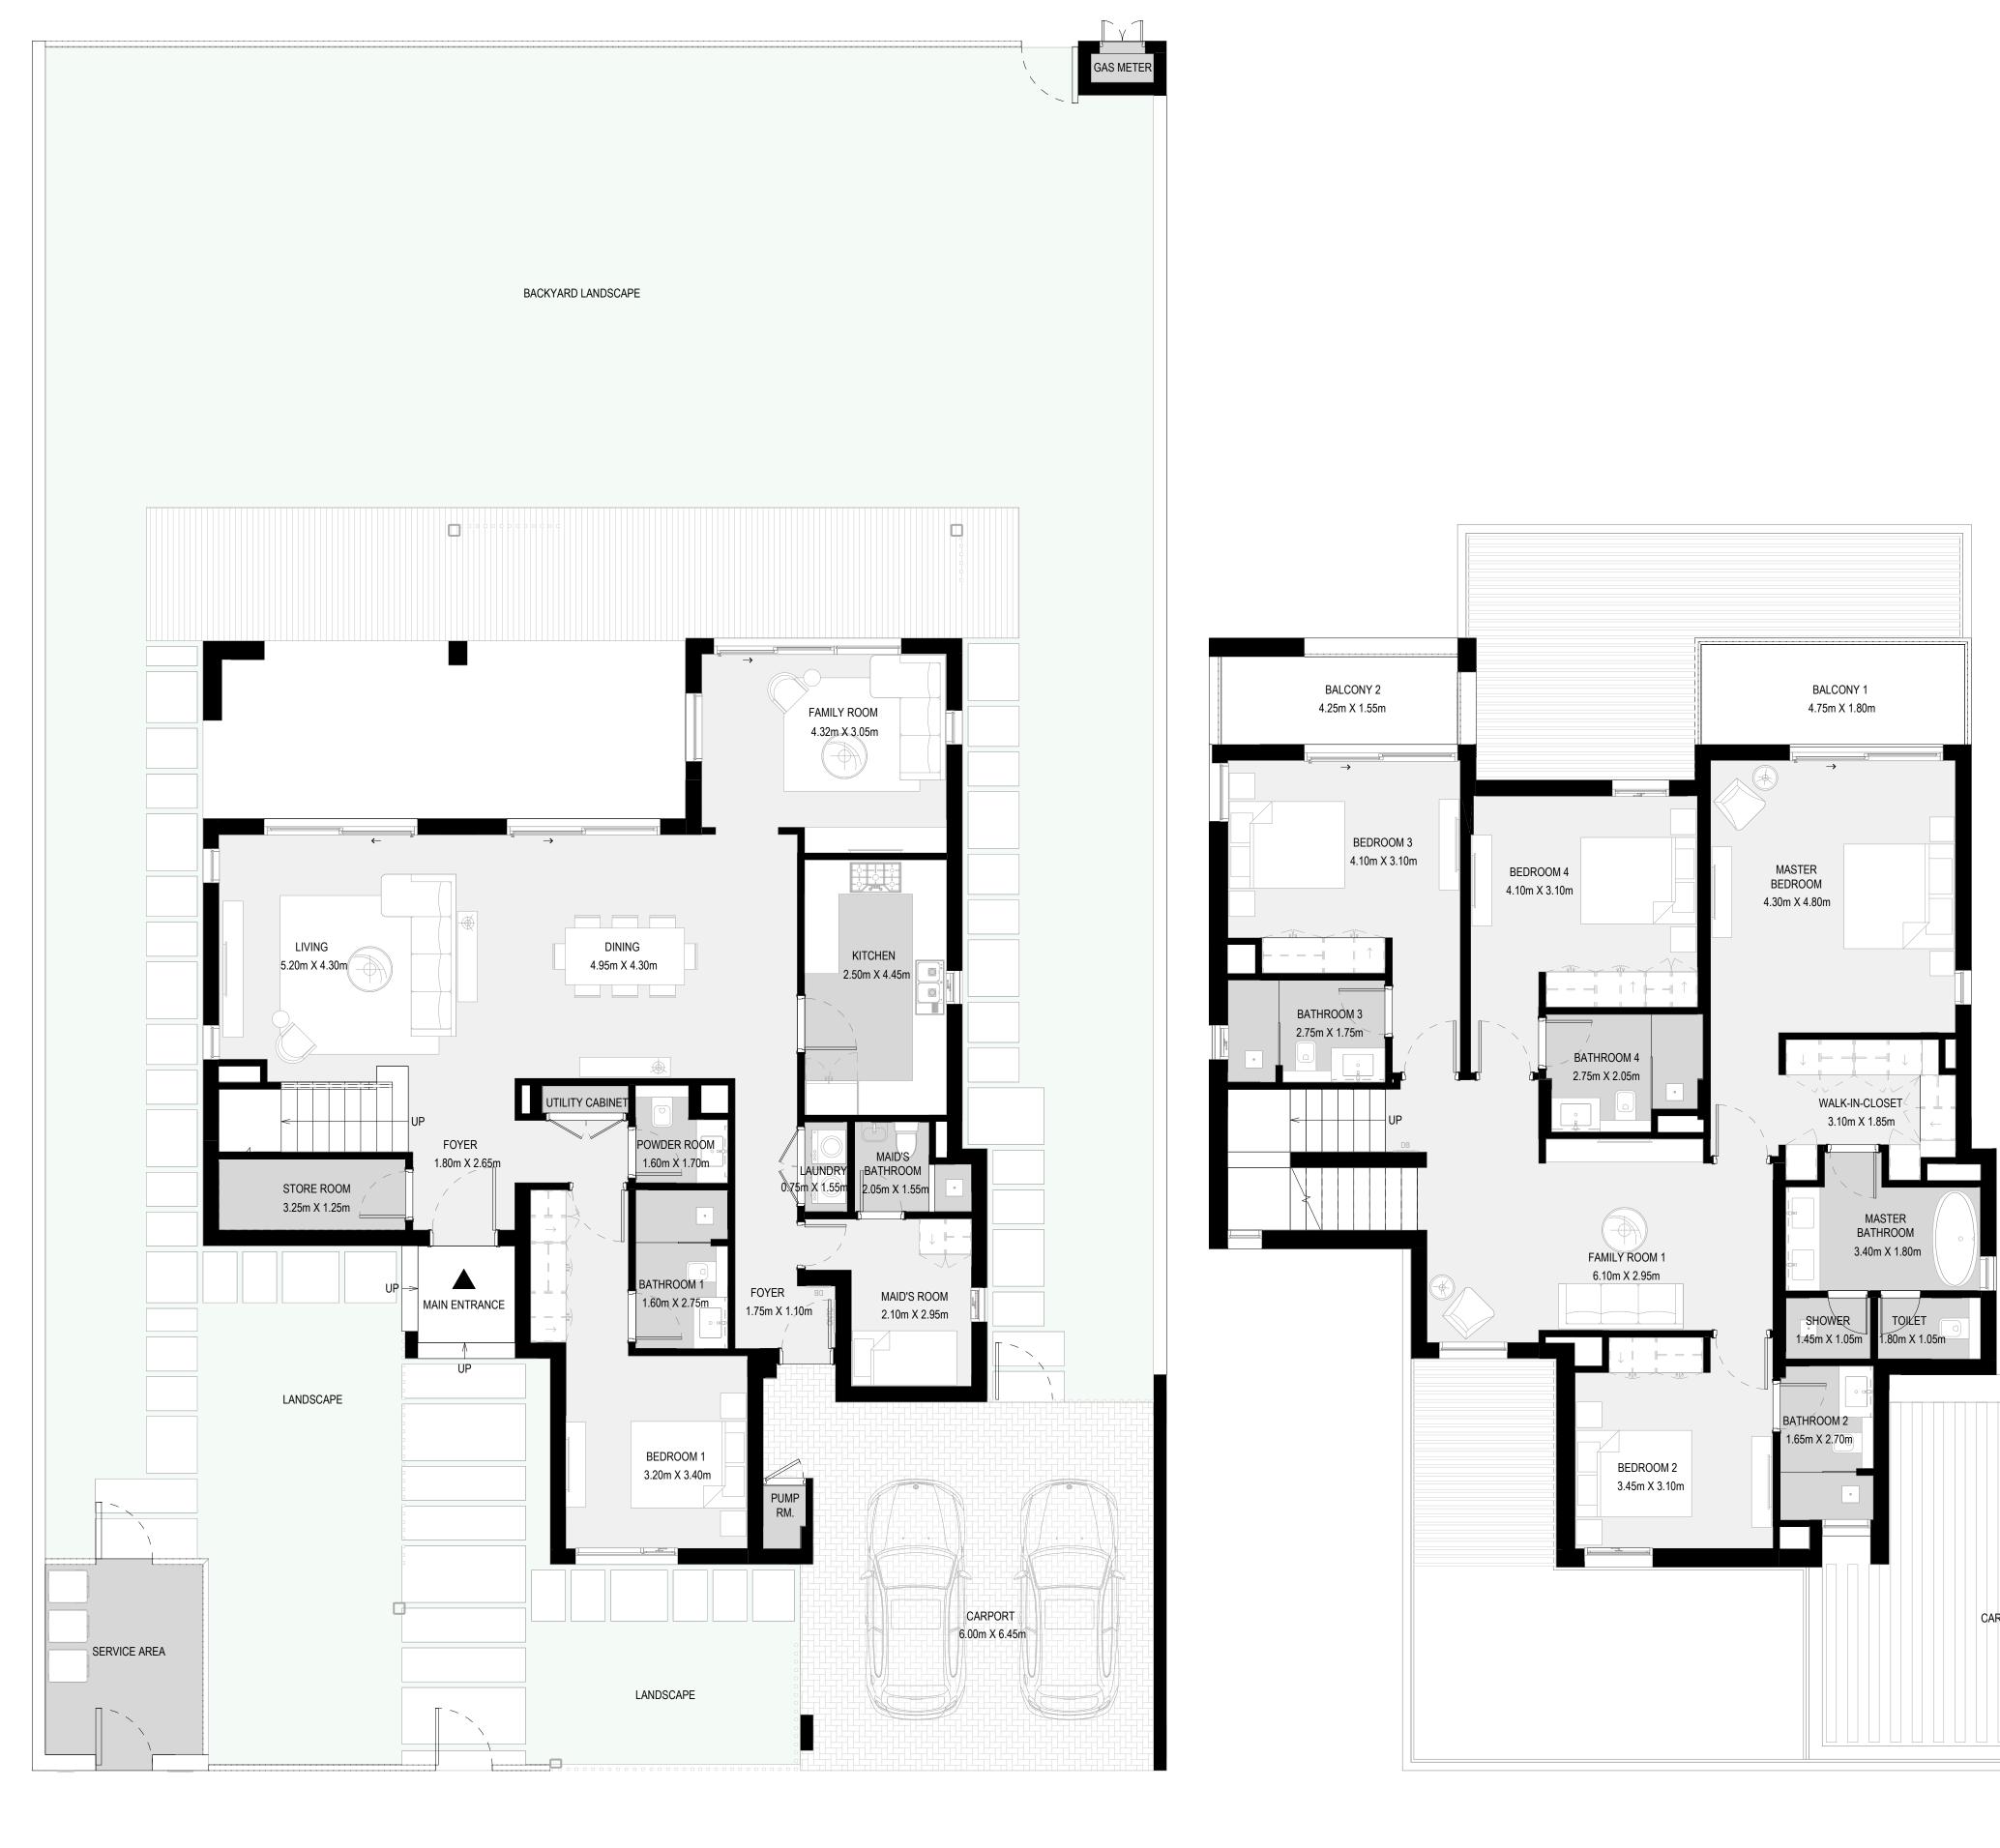

### 4 BEDROOM + ROOF LOUNGE VILLA TYPE A

|   | GROUND FLOOR | 1624 SQ.FT. | 15 |
|---|--------------|-------------|----|
|   | FIRST FLOOR  | 1607 SQ.FT. | 14 |
|   | SECOND FLOOR | 448 SQ.FT.  | 41 |
| • | CARPORT      | 449 SQ.FT.  | 41 |
|   | TOTAL AREA   | 4128 SQ.FT. | 38 |

ROOF TERRACE

513 SQ.FT.

7. The developer reserves the right to make revisions / alterations, at it's absolute discretion, without any liability whatsoever.

50.86 SQ.M.

149.33 SQ.M.

41.58 SQ.M.

41.70 SQ.M.

383.47 SQ.M.

GROUND FLOOR

FIRST FLOOR

FLOOR PLAN 1. All dimensions are in imperial and metric, and measured from finish to finish excluding construction tolerances. 2. All materials, dimensions, and drawings are approximate only. 3. Information is subject to change without notice, at developer's absolute discretion. 4. Actual area may vary from the stated area. 5. Drawings not to scale. 6. All images used are for illustrative purposes only and do not represent the actual size, features, specifications, fittings, and furnishings.