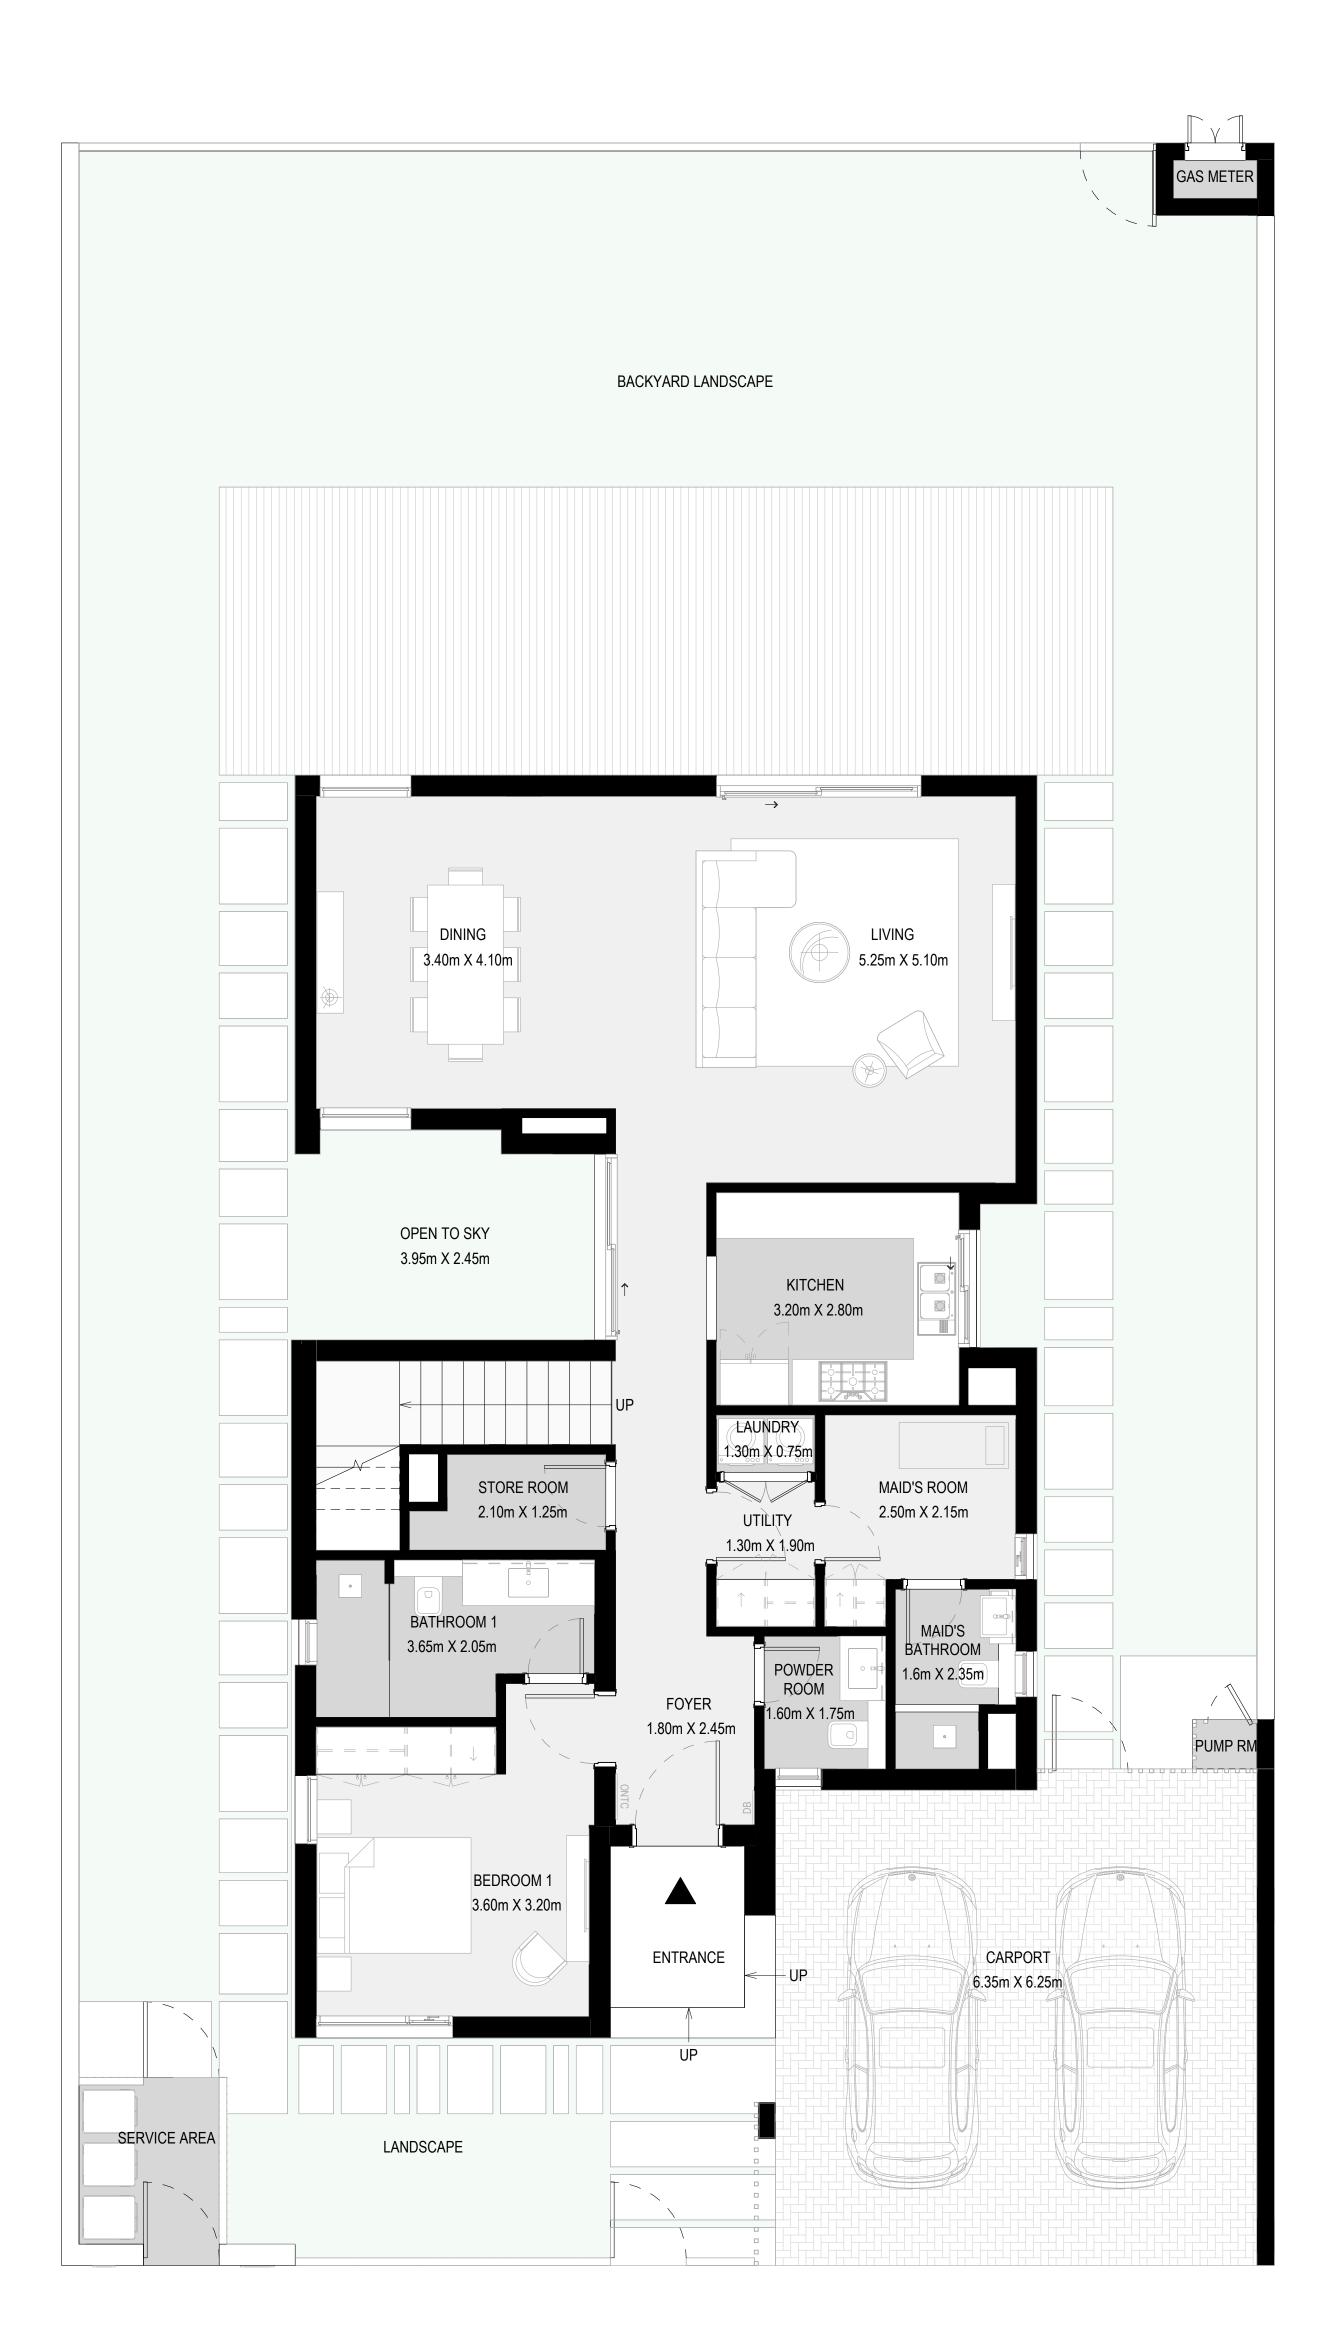

### 4 BEDROOM + ROOF LOUNGE VILLA TYPE A

|   | GROUND FLOOR | 1624 SQ.FT. | 15 |
|---|--------------|-------------|----|
|   | FIRST FLOOR  | 1607 SQ.FT. | 14 |
|   | SECOND FLOOR | 448 SQ.FT.  | 41 |
| • | CARPORT      | 449 SQ.FT.  | 41 |
|   | TOTAL AREA   | 4128 SQ.FT. | 38 |

GROUND FLOOR

FIRST FLOOR

FLOOR PLAN 1. All dimensions are in imperial and metric, and measured from finish to finish excluding construction tolerances. 2. All materials, dimensions, and drawings are approximate only. 3. Information is subject to change without notice, at developer's absolute discretion. 4. Actual area may vary from the stated area. 5. Drawings not to scale. 6. All images used are for illustrative purposes only and do not represent the actual size, features, specifications, fittings, and furnishings.