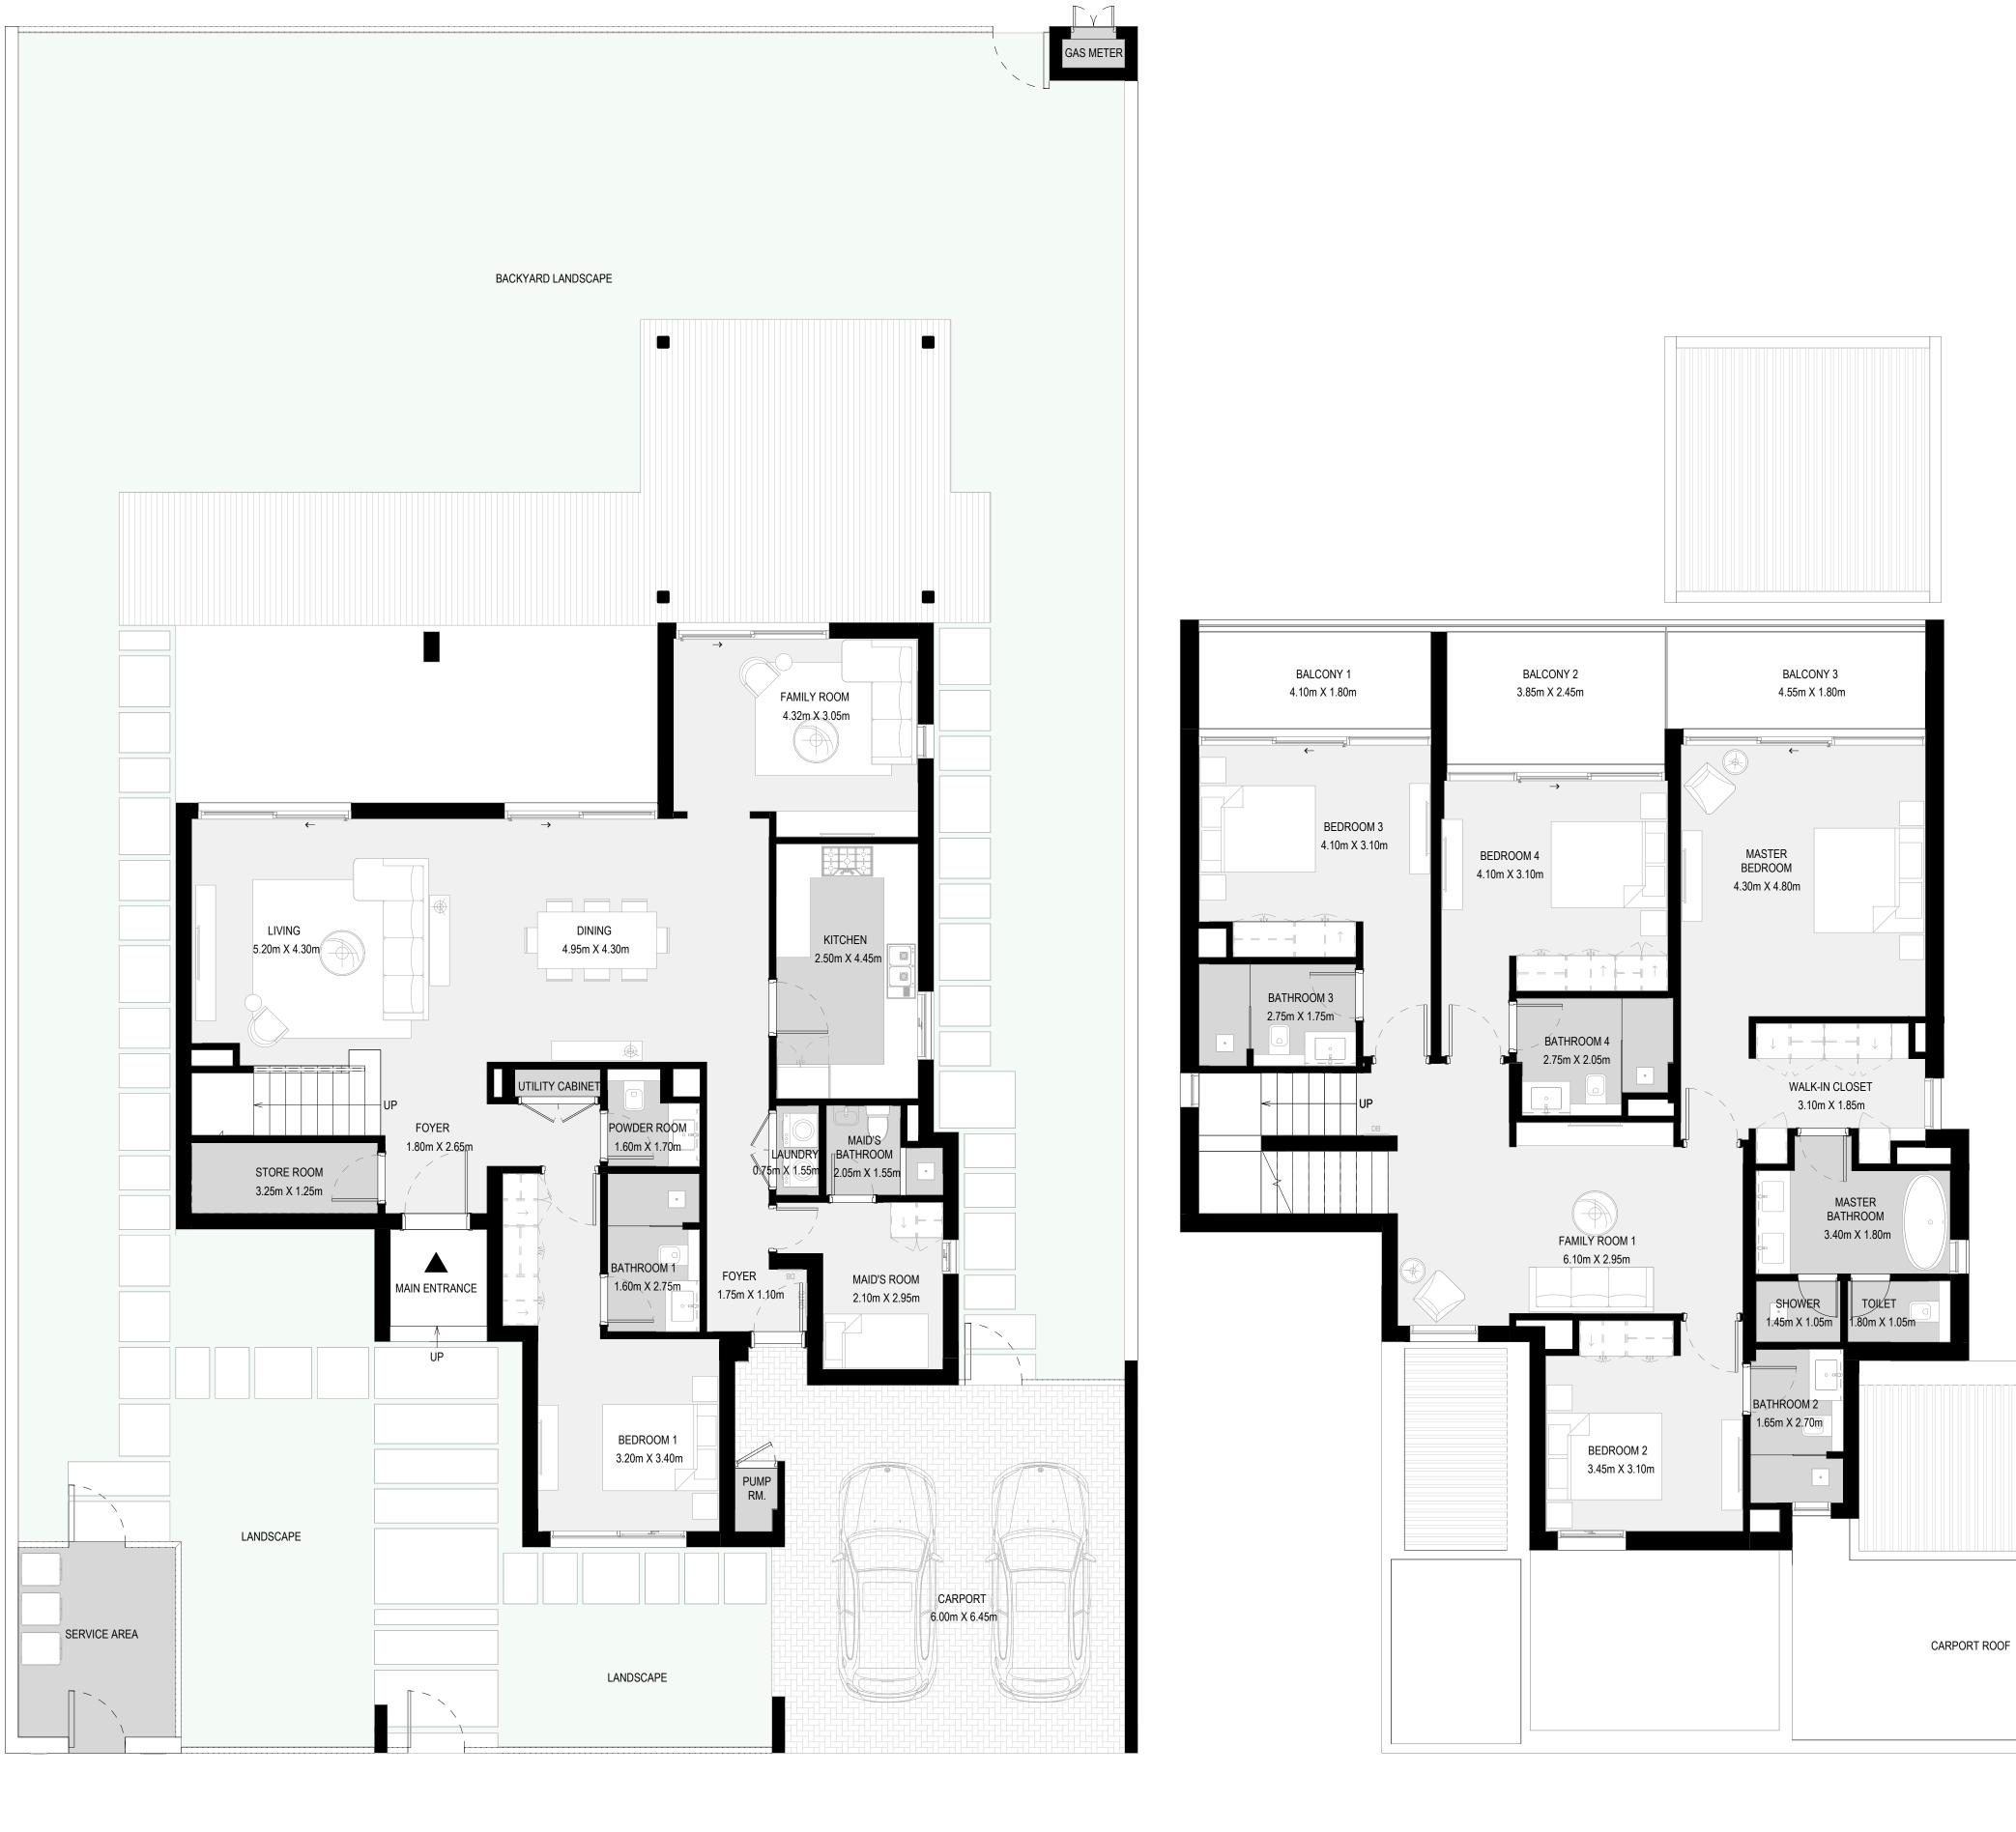

### 4 BEDROOM + ROOF LOUNGE VILLA TYPE A

|   | GROUND FLOOR | 1624 SQ.FT. | 15 |
|---|--------------|-------------|----|
|   | FIRST FLOOR  | 1607 SQ.FT. | 14 |
|   | SECOND FLOOR | 448 SQ.FT.  | 41 |
| • | CARPORT      | 449 SQ.FT.  | 41 |
|   | TOTAL AREA   | 4128 SQ.FT. | 38 |

ROOF TERRACE

513 SQ.FT.

7. The developer reserves the right to make revisions / alterations, at it's absolute discretion, without any liability whatsoever.

50.86 SQ.M.

149.33 SQ.M.

41.58 SQ.M.

41.70 SQ.M.

383.47 SQ.M.

GROUND FLOOR

FIRST FLOOR

FLOOR PLAN 1. All dimensions are in imperial and metric, and measured from finish to finish excluding construction tolerances. 2. All materials, dimensions, and drawings are approximate only. 3. Information is subject to change without notice, at developer's absolute discretion. 4. Actual area may vary from the stated area. 5. Drawings not to scale. 6. All images used are for illustrative purposes only and do not represent the actual size, features, specifications, fittings, and furnishings.