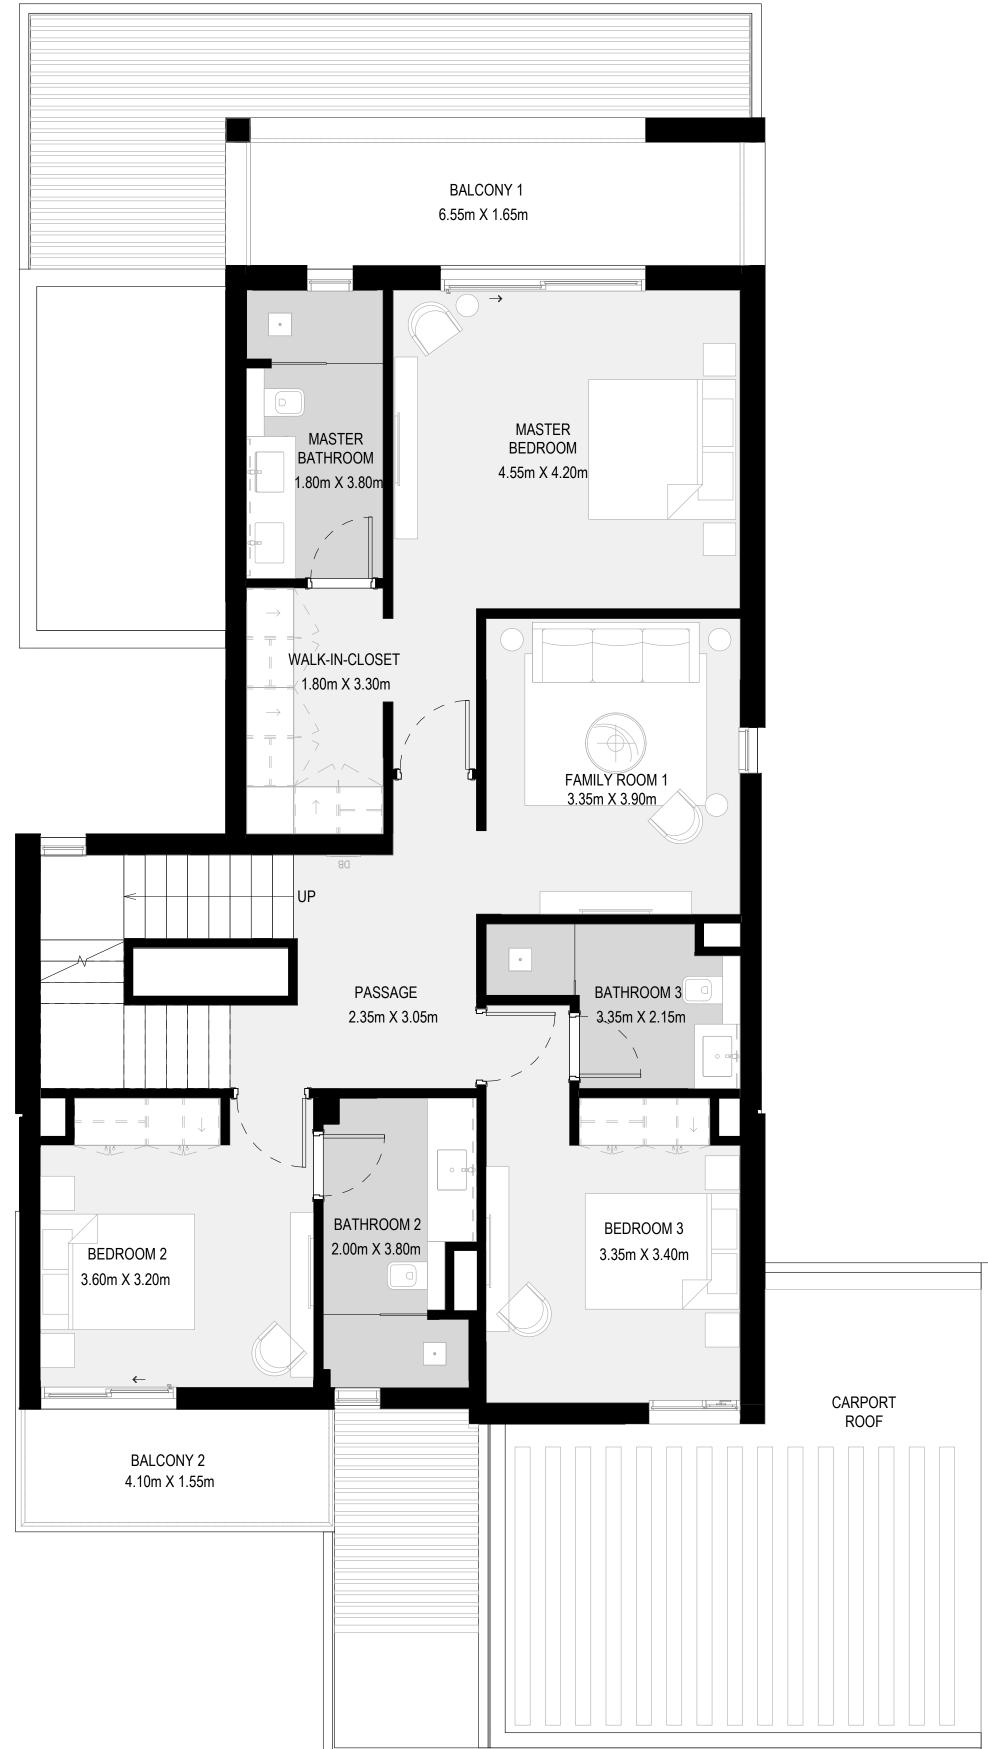

### 4 BEDROOM + ROOF LOUNGE VILLA TYPE A

|   | GROUND FLOOR | 1624 SQ.FT. | 15 |
|---|--------------|-------------|----|
|   | FIRST FLOOR  | 1607 SQ.FT. | 14 |
|   | SECOND FLOOR | 448 SQ.FT.  | 41 |
| • | CARPORT      | 449 SQ.FT.  | 41 |
|   | TOTAL AREA   | 4128 SQ.FT. | 38 |

GROUND FLOOR

FIRST FLOOR

FLOOR PLAN 1. All dimensions are in imperial and metric, and measured from finish to finish excluding construction tolerances. 2. All materials, dimensions, and drawings are approximate only. 3. Information is subject to change without notice, at developer's absolute discretion. 4. Actual area may vary from the stated area. 5. Drawings not to scale. 6. All images used are for illustrative purposes only and do not represent the actual size, features, specifications, fittings, and furnishings.