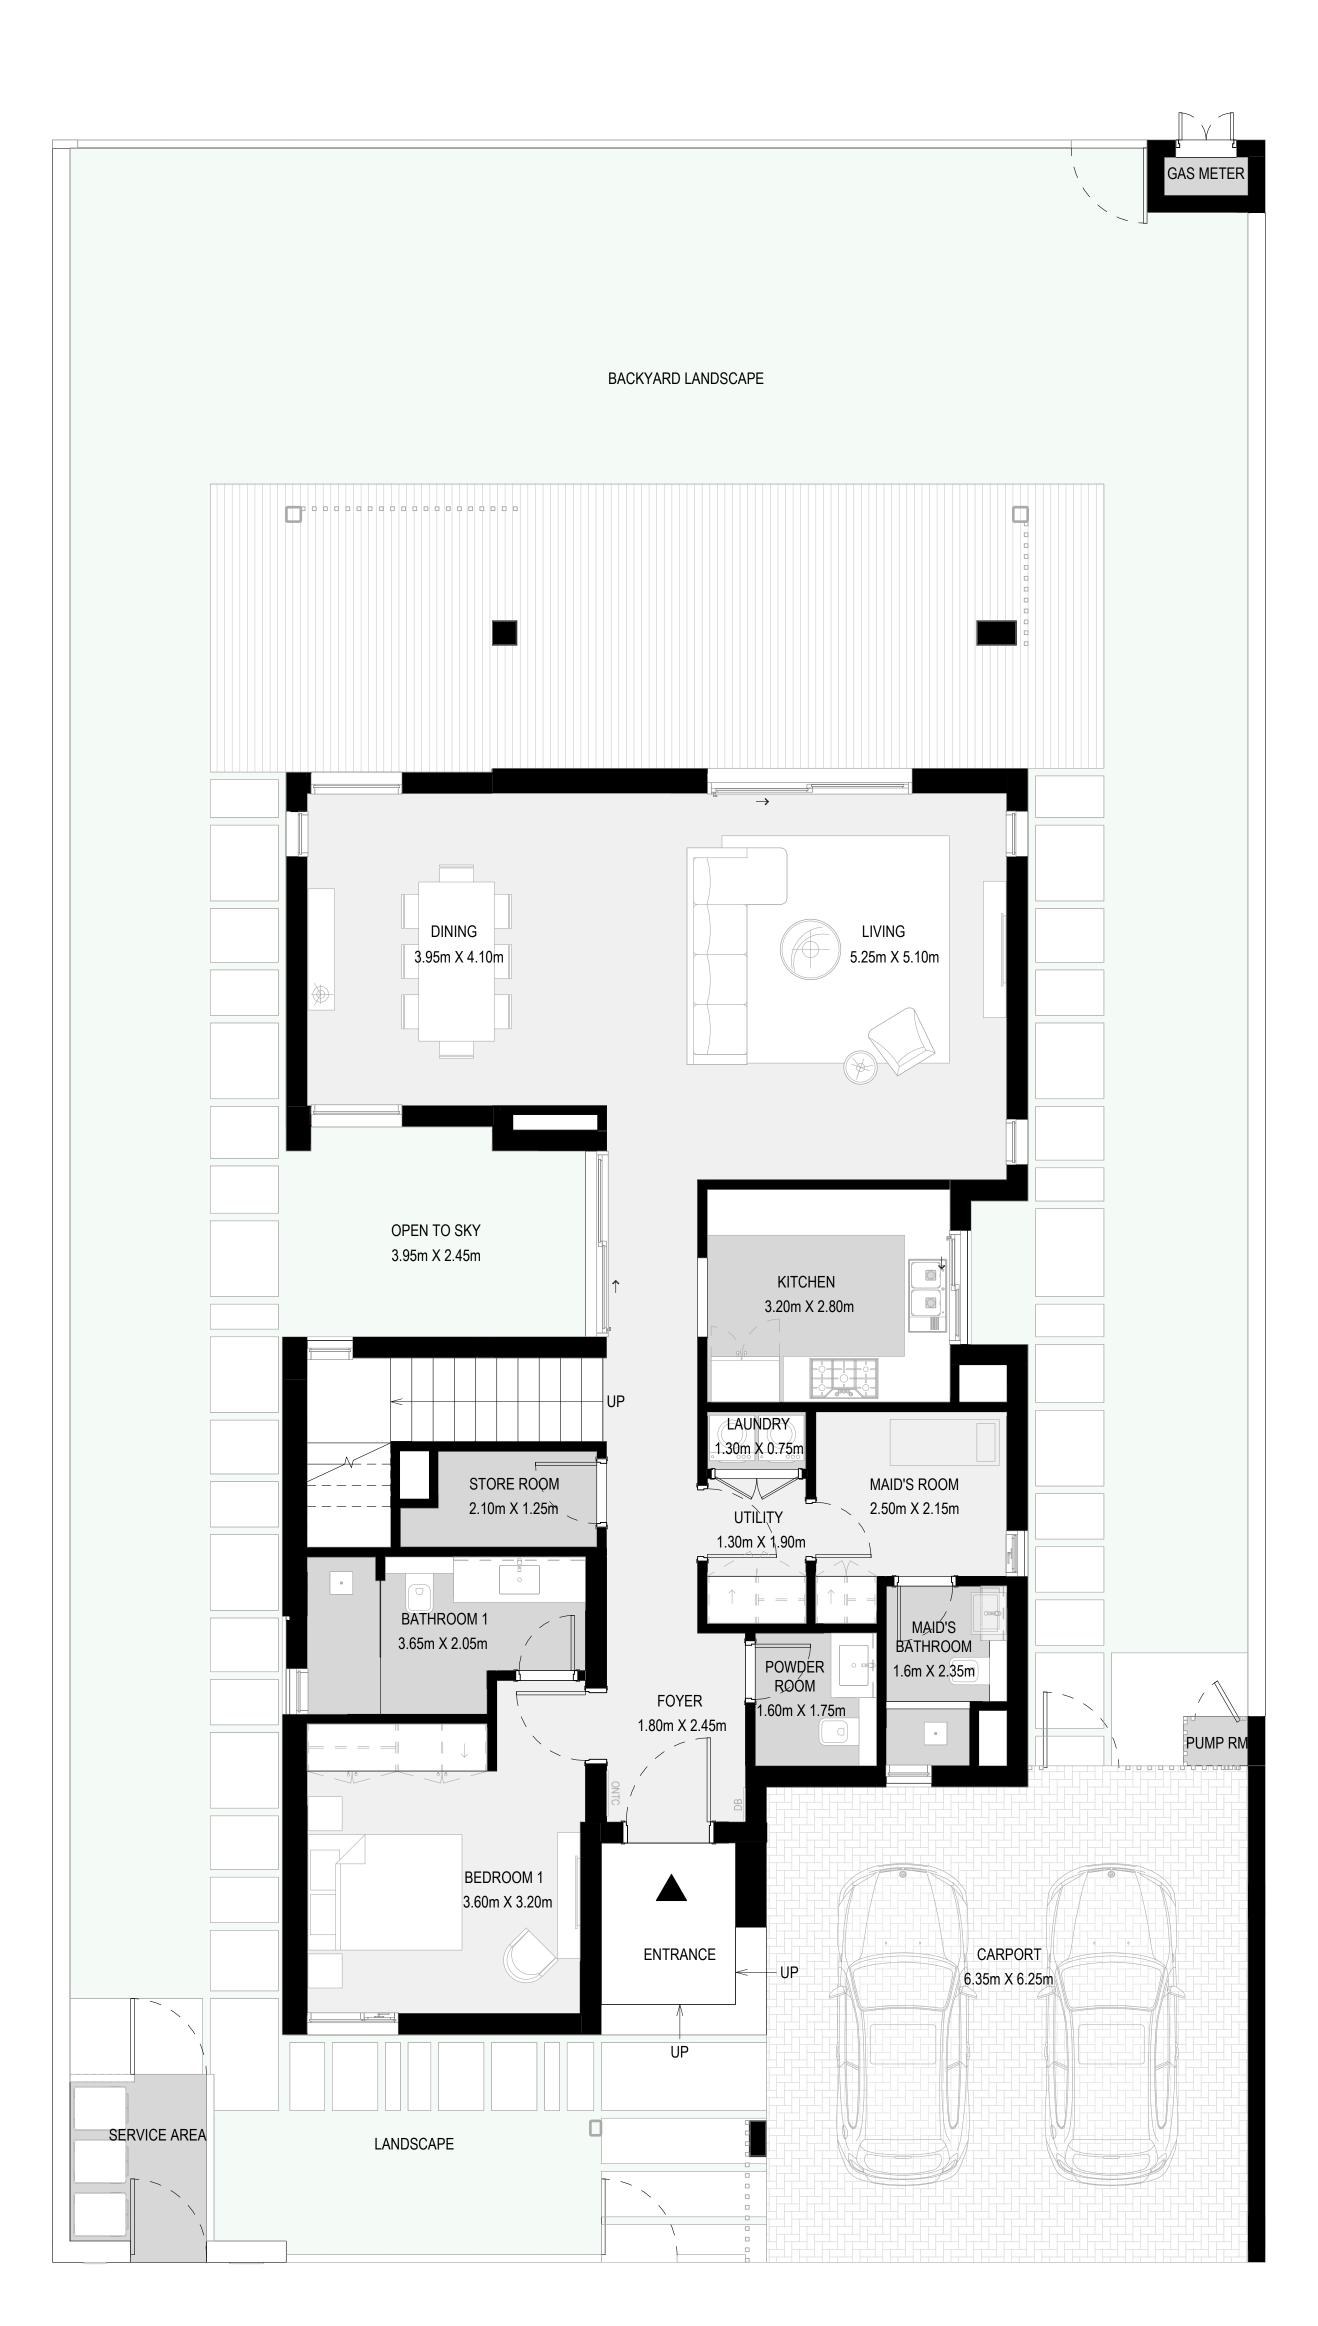

### 4 BEDROOM + ROOF LOUNGE VILLA TYPE A

|   | GROUND FLOOR | 1624 SQ.FT. | 15 |
|---|--------------|-------------|----|
|   | FIRST FLOOR  | 1607 SQ.FT. | 14 |
|   | SECOND FLOOR | 448 SQ.FT.  | 41 |
| • | CARPORT      | 449 SQ.FT.  | 41 |
|   | TOTAL AREA   | 4128 SQ.FT. | 38 |

GROUND FLOOR

FIRST FLOOR

FLOOR PLAN 1. All dimensions are in imperial and metric, and measured from finish to finish excluding construction tolerances. 2. All materials, dimensions, and drawings are approximate only. 3. Information is subject to change without notice, at developer's absolute discretion. 4. Actual area may vary from the stated area. 5. Drawings not to scale. 6. All images used are for illustrative purposes only and do not represent the actual size, features, specifications, fittings, and furnishings.