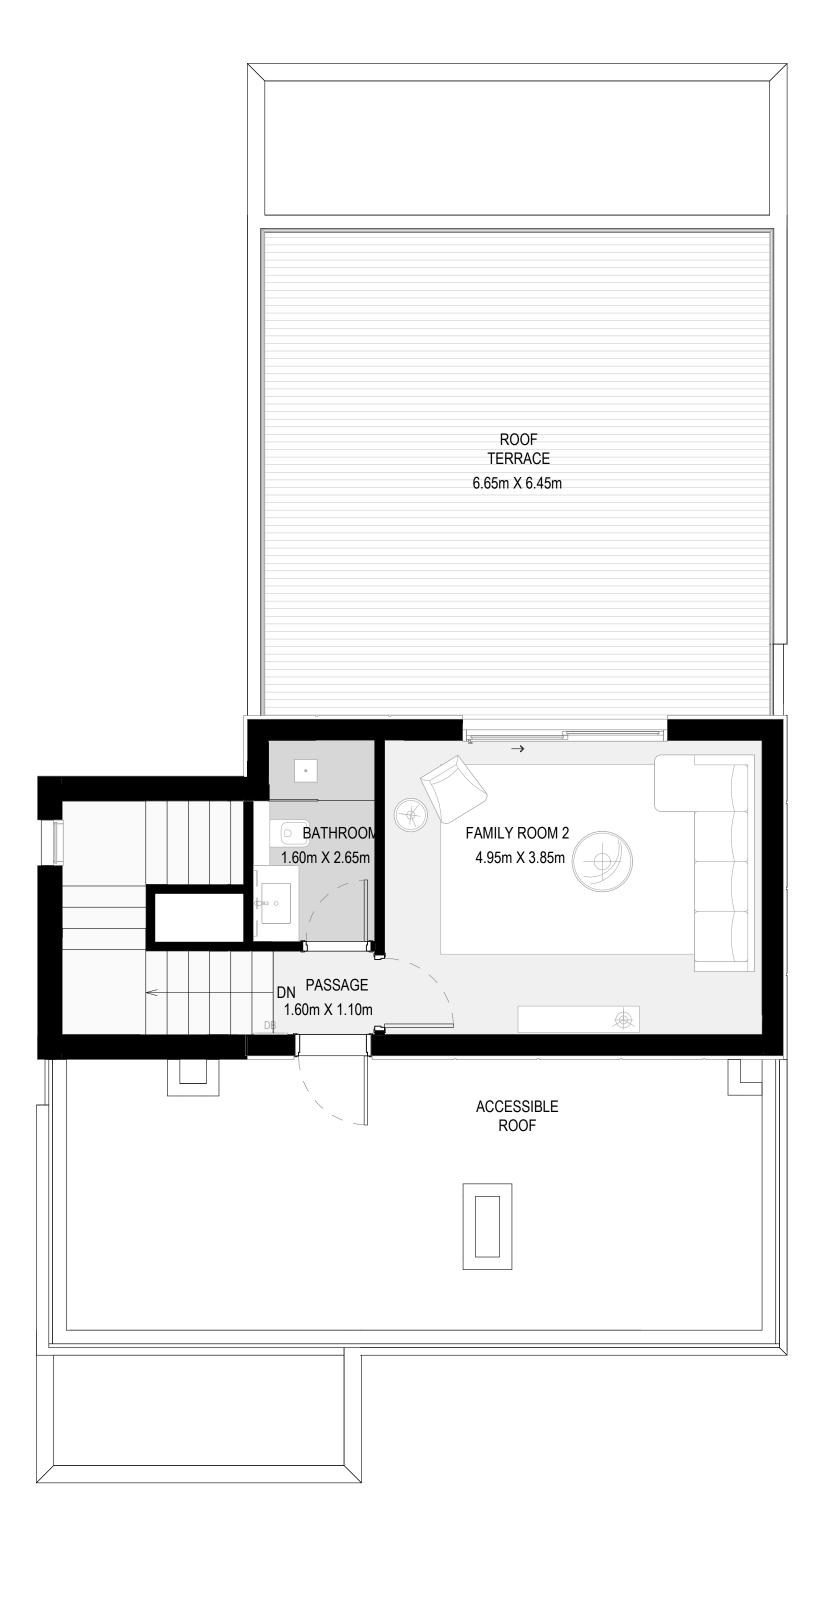

ROOF TERRACE

513 SQ.FT.

7. The developer reserves the right to make revisions / alterations, at it's absolute discretion, without any liability whatsoever.

50.86 SQ.M.

149.33 SQ.M.

41.58 SQ.M.

41.70 SQ.M.

383.47 SQ.M.

GROUND FLOOR

FIRST FLOOR

FLOOR PLAN 1. All dimensions are in imperial and metric, and measured from finish to finish excluding construction tolerances. 2. All materials, dimensions, and drawings are approximate only. 3. Information is subject to change without notice, at developer's absolute discretion. 4. Actual area may vary from the stated area. 5. Drawings not to scale. 6. All images used are for illustrative purposes only and do not represent the actual size, features, specifications, fittings, and furnishings.

SECOND FLOOR (ROOF)