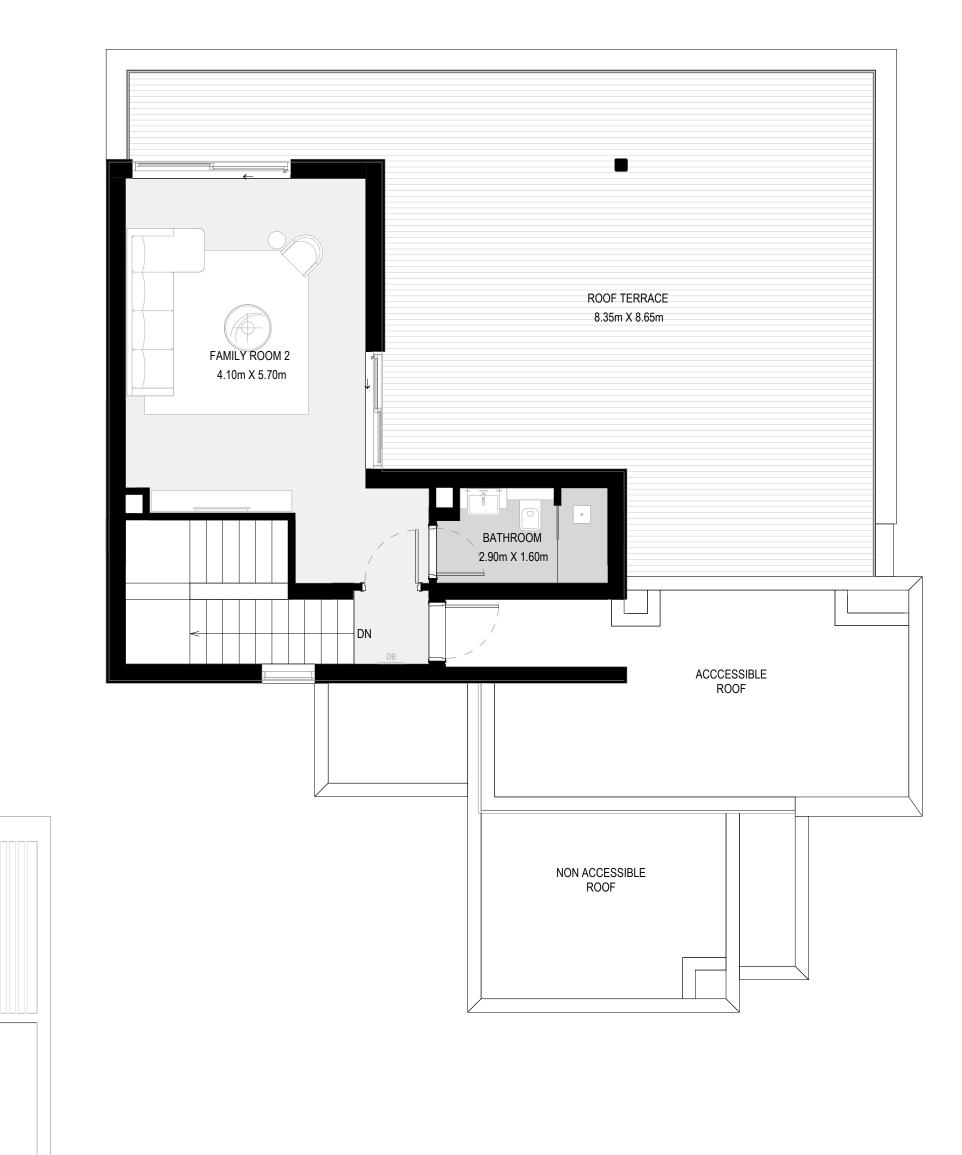

ROOF TERRACE

513 SQ.FT.

7. The developer reserves the right to make revisions / alterations, at it's absolute discretion, without any liability whatsoever.

50.86 SQ.M.

149.33 SQ.M.

41.58 SQ.M.

41.70 SQ.M.

383.47 SQ.M.

GROUND FLOOR

FIRST FLOOR

FLOOR PLAN 1. All dimensions are in imperial and metric, and measured from finish to finish excluding construction tolerances. 2. All materials, dimensions, and drawings are approximate only. 3. Information is subject to change without notice, at developer's absolute discretion. 4. Actual area may vary from the stated area. 5. Drawings not to scale. 6. All images used are for illustrative purposes only and do not represent the actual size, features, specifications, fittings, and furnishings.

SECOND FLOOR (ROOF)