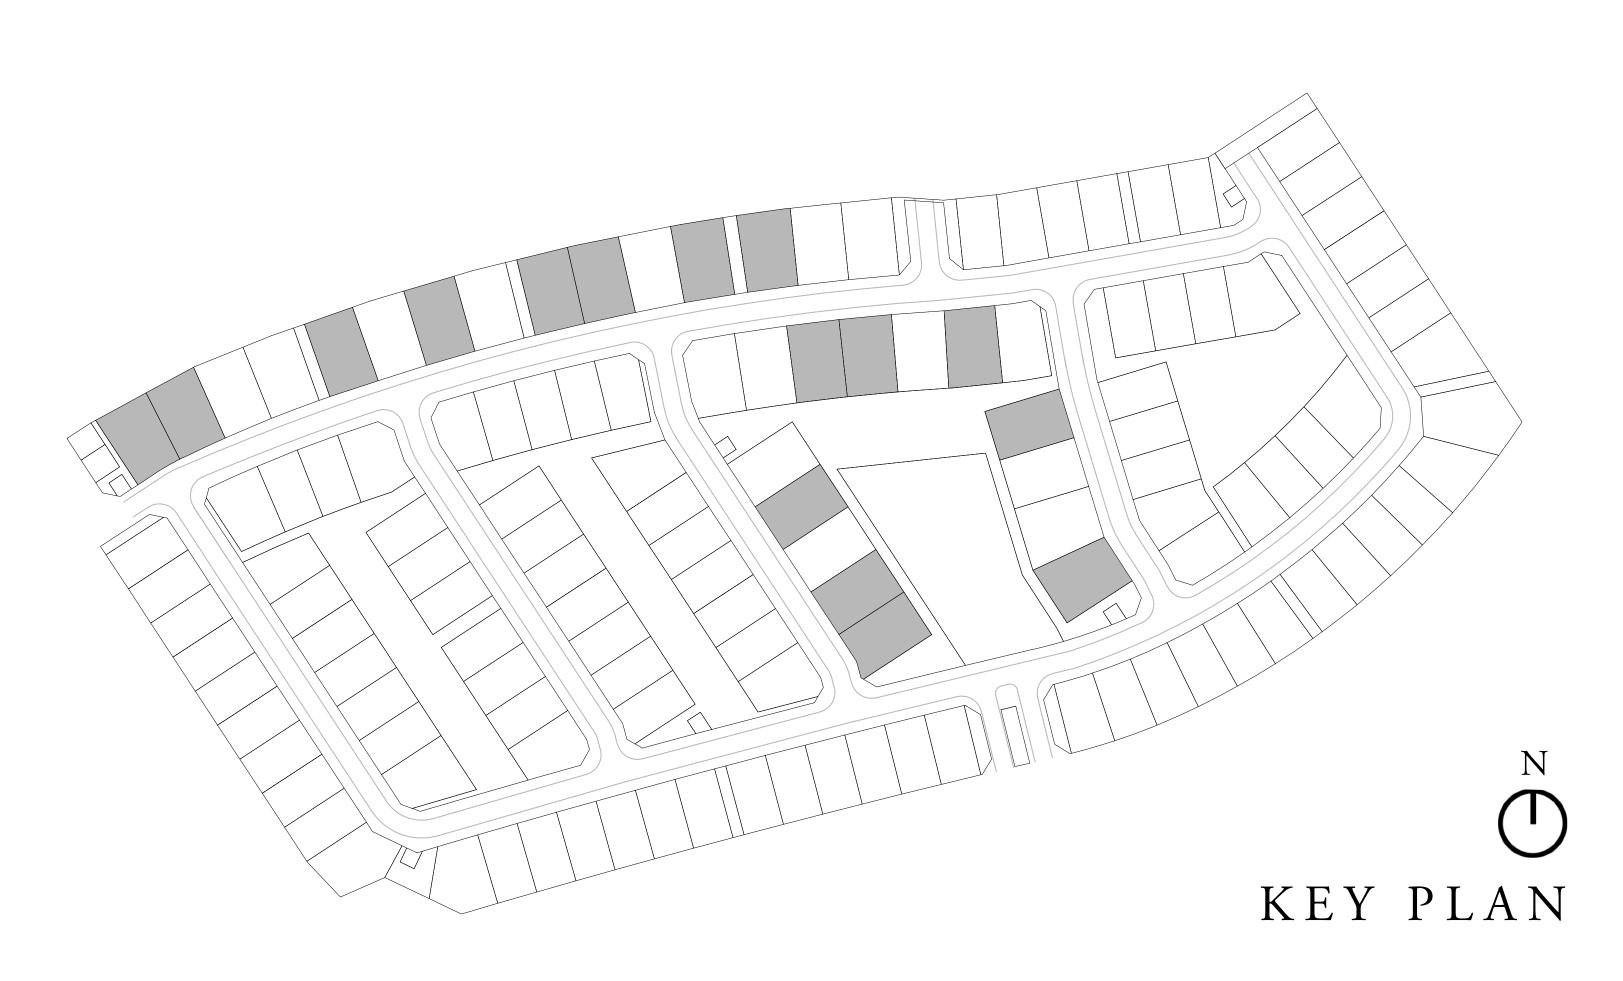

### AT ARABIAN RANCHES III

### 4 BEDROOM + ROOF LOUNGE VILLA TYPE B

| GROUND FLOOR | 1621 SQ.FT. | 15 |
|--------------|-------------|----|
| FIRST FLOOR  | 1606 SQ.FT. | 14 |
| SECOND FLOOR | 449 SQ.FT.  | 41 |
| CARPORT      | 467 SQ.FT.  | 43 |
| TOTAL AREA   | 4143 SQ.FT. | 38 |
|              |             |    |