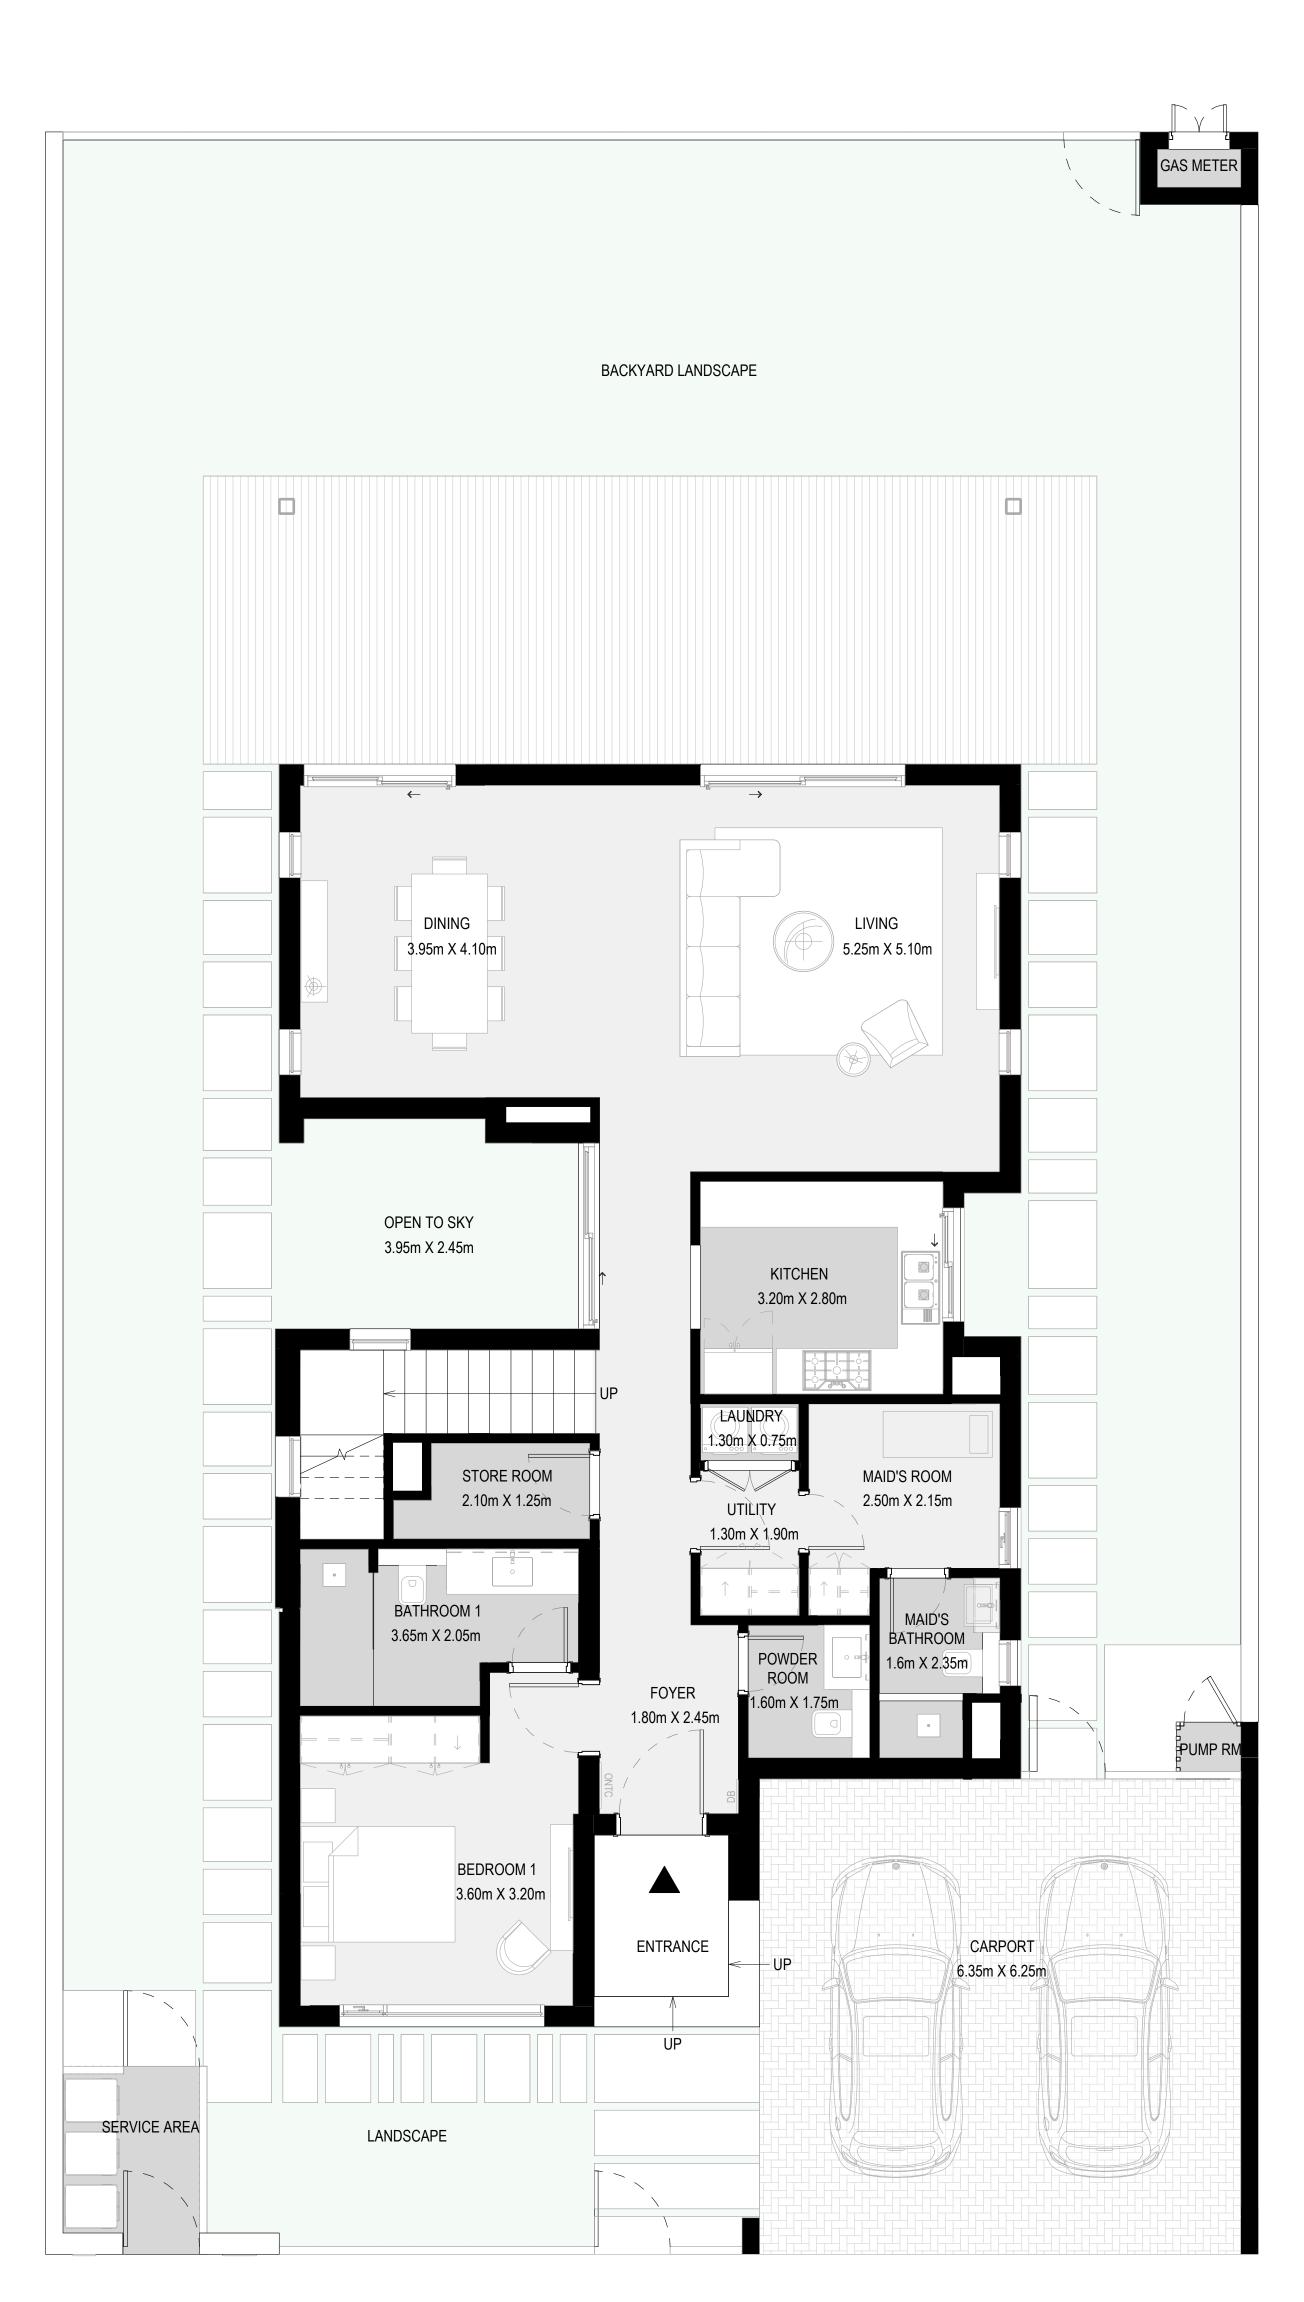

### 4 BEDROOM + ROOF LOUNGE VILLA TYPE A

|   | GROUND FLOOR | 1624 SQ.FT. | 15 |
|---|--------------|-------------|----|
|   | FIRST FLOOR  | 1607 SQ.FT. | 14 |
|   | SECOND FLOOR | 448 SQ.FT.  | 41 |
| • | CARPORT      | 449 SQ.FT.  | 41 |
|   | TOTAL AREA   | 4128 SQ.FT. | 38 |

GROUND FLOOR

FIRST FLOOR

FLOOR PLAN 1. All dimensions are in imperial and metric, and measured from finish to finish excluding construction tolerances. 2. All materials, dimensions, and drawings are approximate only. 3. Information is subject to change without notice, at developer's absolute discretion. 4. Actual area may vary from the stated area. 5. Drawings not to scale. 6. All images used are for illustrative purposes only and do not represent the actual size, features, specifications, fittings, and furnishings.