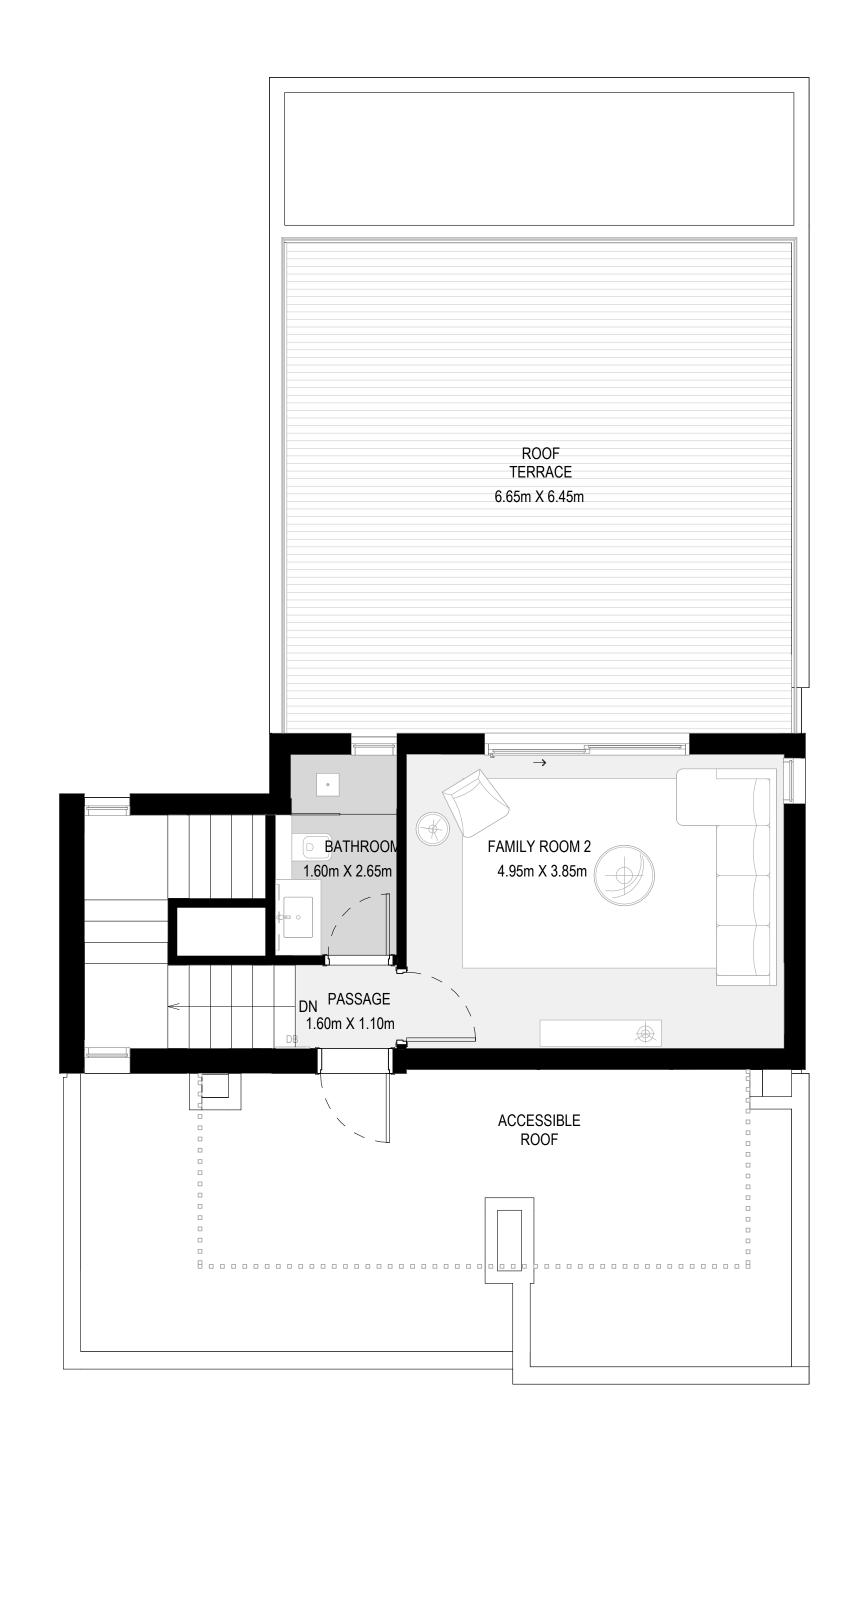

### 4 BEDROOM + ROOF LOUNGE VILLA TYPE A

|   | GROUND FLOOR | 1624 SQ.FT. | 15 |
|---|--------------|-------------|----|
|   | FIRST FLOOR  | 1607 SQ.FT. | 14 |
|   | SECOND FLOOR | 448 SQ.FT.  | 41 |
| • | CARPORT      | 449 SQ.FT.  | 41 |
|   | TOTAL AREA   | 4128 SQ.FT. | 38 |

SECOND FLOOR (ROOF)