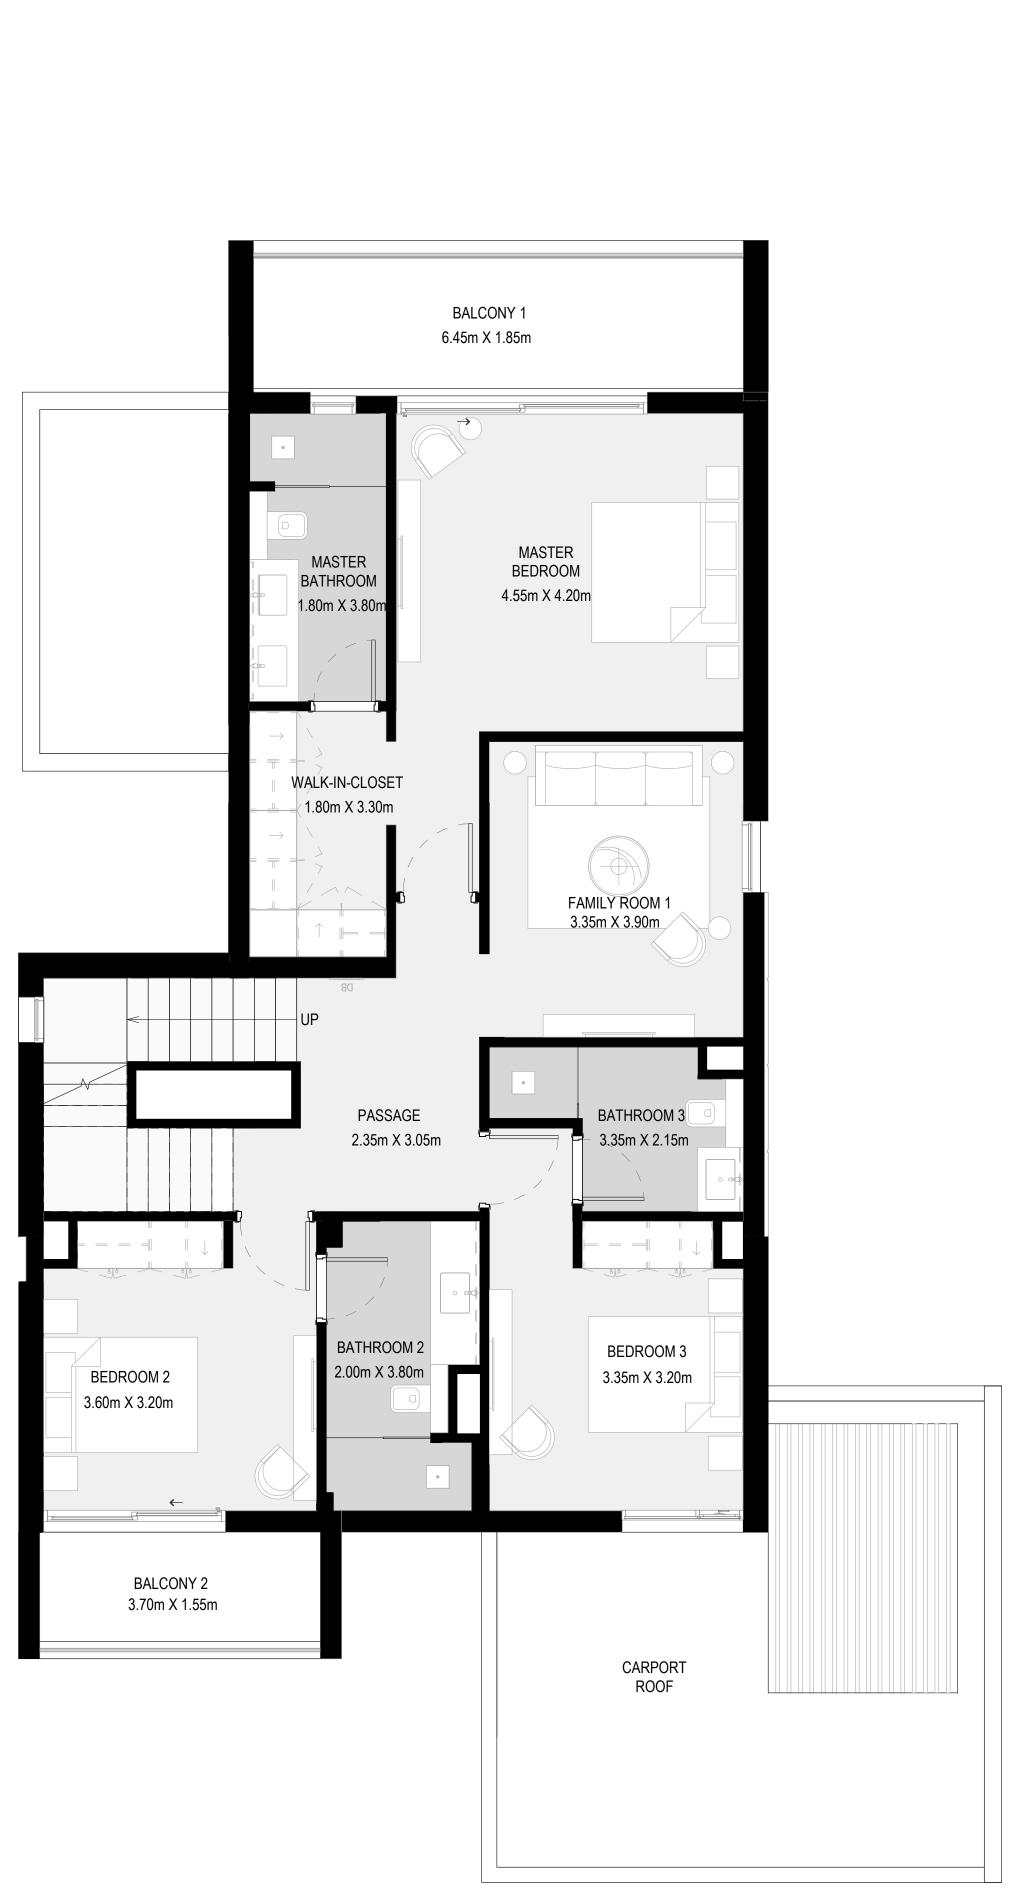

### 4 BEDROOM + ROOF LOUNGE VILLA TYPE A

|   | GROUND FLOOR | 1624 SQ.FT. | 15 |
|---|--------------|-------------|----|
|   | FIRST FLOOR  | 1607 SQ.FT. | 14 |
|   | SECOND FLOOR | 448 SQ.FT.  | 41 |
| • | CARPORT      | 449 SQ.FT.  | 41 |
|   | TOTAL AREA   | 4128 SQ.FT. | 38 |

GROUND FLOOR

FIRST FLOOR

FLOOR PLAN 1. All dimensions are in imperial and metric, and measured from finish to finish excluding construction tolerances. 2. All materials, dimensions, and drawings are approximate only. 3. Information is subject to change without notice, at developer's absolute discretion. 4. Actual area may vary from the stated area. 5. Drawings not to scale. 6. All images used are for illustrative purposes only and do not represent the actual size, features, specifications, fittings, and furnishings.