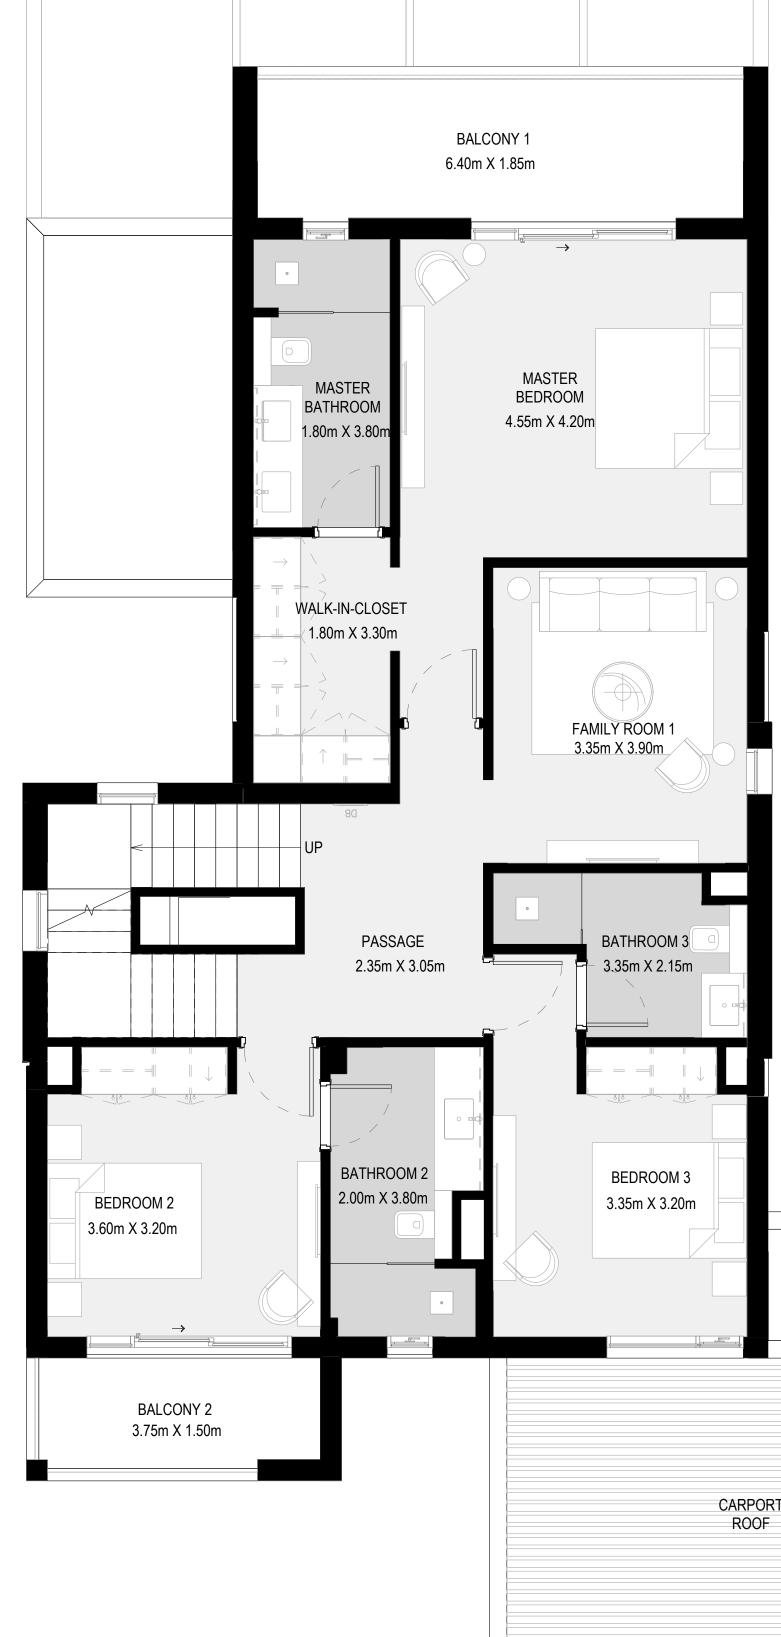

### 4 BEDROOM + ROOF LOUNGE VILLA TYPE A

|   | GROUND FLOOR | 1624 SQ.FT. | 15 |
|---|--------------|-------------|----|
|   | FIRST FLOOR  | 1607 SQ.FT. | 14 |
|   | SECOND FLOOR | 448 SQ.FT.  | 41 |
| • | CARPORT      | 449 SQ.FT.  | 41 |
|   | TOTAL AREA   | 4128 SQ.FT. | 38 |

GROUND FLOOR

FIRST FLOOR

FLOOR PLAN 1. All dimensions are in imperial and metric, and measured from finish to finish excluding construction tolerances. 2. All materials, dimensions, and drawings are approximate only. 3. Information is subject to change without notice, at developer's absolute discretion. 4. Actual area may vary from the stated area. 5. Drawings not to scale. 6. All images used are for illustrative purposes only and do not represent the actual size, features, specifications, fittings, and furnishings.