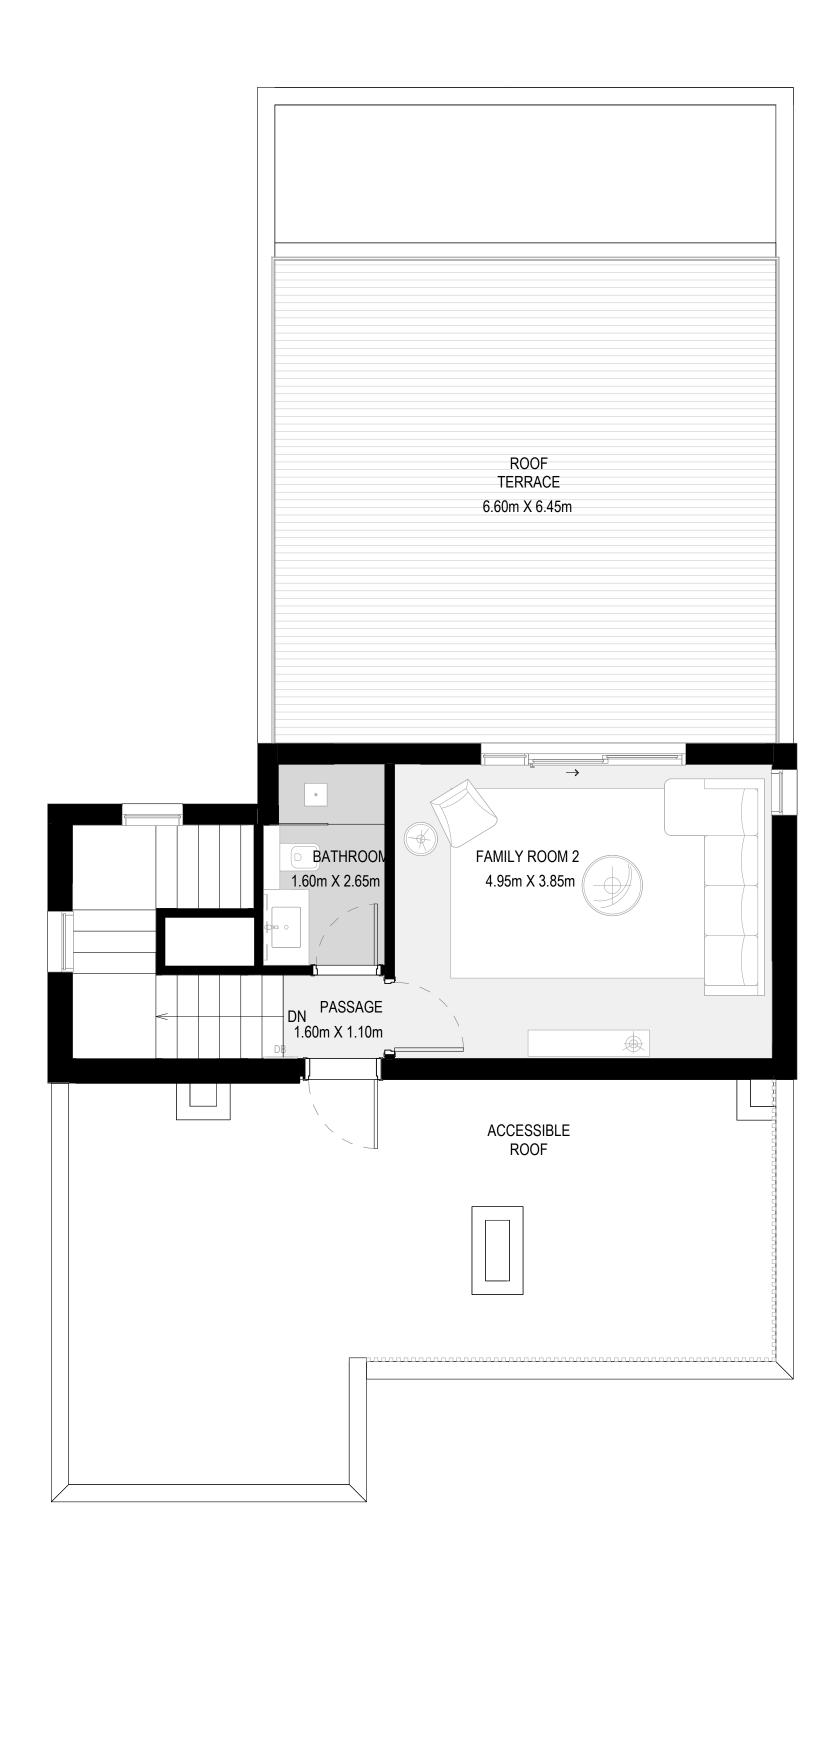

ROOF TERRACE

513 SQ.FT.

7. The developer reserves the right to make revisions / alterations, at it's absolute discretion, without any liability whatsoever.

50.86 SQ.M.

149.33 SQ.M.

41.58 SQ.M.

41.70 SQ.M.

383.47 SQ.M.

SECOND FLOOR (ROOF)