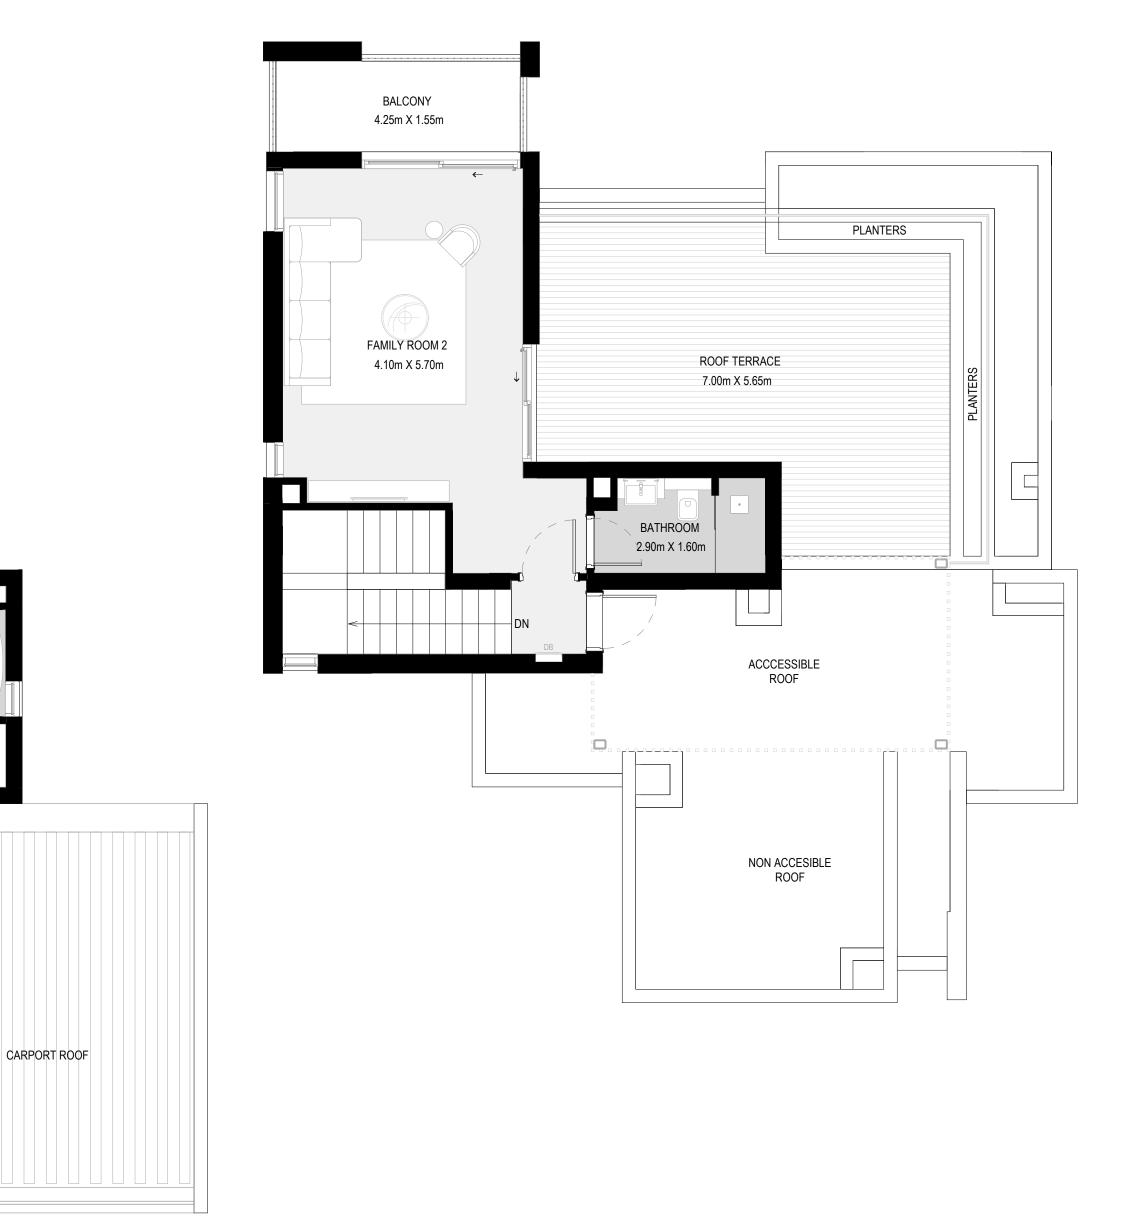

ROOF TERRACE

513 SQ.FT.

7. The developer reserves the right to make revisions / alterations, at it's absolute discretion, without any liability whatsoever.

50.86 SQ.M.

149.33 SQ.M.

41.58 SQ.M.

41.70 SQ.M.

383.47 SQ.M.

SECOND FLOOR (ROOF)