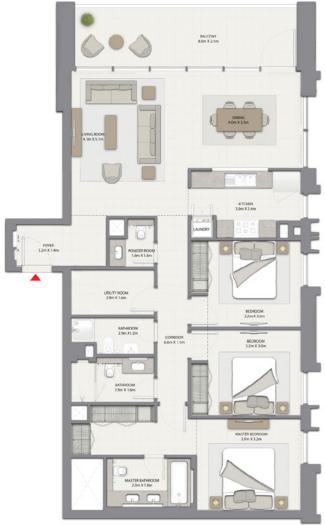

# 3 BEDROOM WITH BALCONY

TOWER 2 UNIT 1 | LEVELS 2-14, 16-28

Suite Area 1448.18 Sq.ft. / 134.54 Sq.m. Balcony Area 200.21 Sq.ft. / 18.60 Sq.m. Total Area 1648.39 Sq.ft. / 153.14 Sq.m.