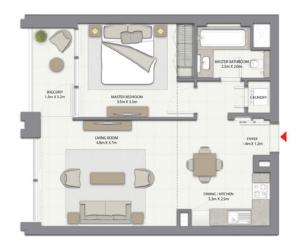

# 1 BEDROOM WITH BALCONY

TOWER 2 UNIT 6 | LEVELS 1-14

Suite Area 615.27 Sq.ft. / 57.16 Sq.m. Balcony Area 60.17 Sq.ft. / 5.59 Sq.m. Total Area 675.44 Sq.ft. / 62.75 Sq.m.