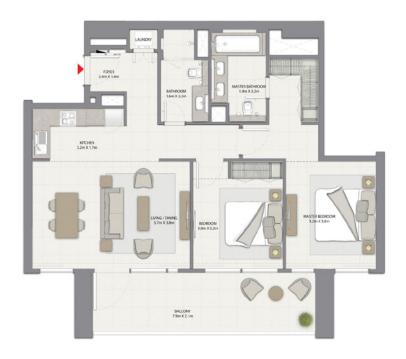

# 1 BEDROOM WITH BALCONY

UNIT 2 | LEVELS 2-14, LEVELS 16-28

Suite Area 618.39 Sq.ft. / 57.45 Sq.m. Balcony Area 59.74 Sq.ft. / 5.55 Sq.m. Total Area 678.13 Sq.ft. / 63.00 Sq.m.