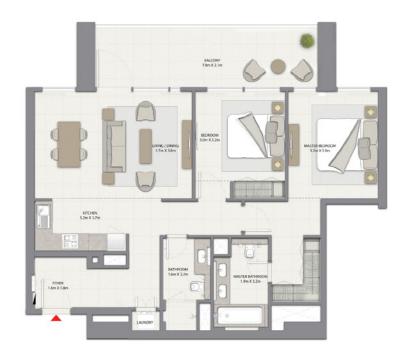

# 2 BEDROOM WITH BALCONY

TOWER 2 UNIT 4 | LEVELS 1-14, LEVELS 16-23

Suite Area 962.51 Sq.ft. / 89.42 Sq.m. Balcony Area 200.21 Sq.ft. / 18.60 Sq.m.

Total Area 1162.72 Sq.ft. / 108.02 Sq.m.