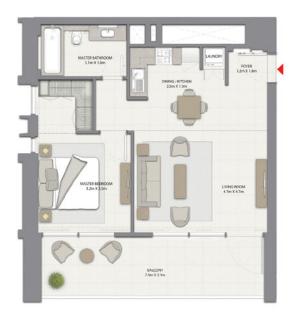

# 1 BEDROOM WITH BALCONY

TOWER 2 UNIT 5 | LEVELS 1-14

Suite Area 642.93 Sq.ft. / 59.73 Sq.m. Balcony Area 203.65 Sq.ft. / 18.92 Sq.m. Total Area 846.58 Sq.ft. / 78.65 Sq.m.