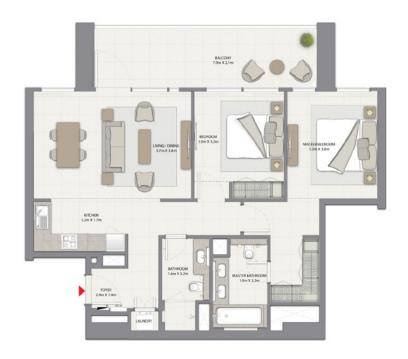

# 2 BEDROOM WITH BALCONY

TOWER 2 UNIT 4 | LEVELS 1-14, LEVELS 16-23

Suite Area 962.51 Sq.ft. / 89.42 Sq.m. Balcony Area 200.21 Sq.ft. / 18.60 Sq.m.

Total Area 1162.72 Sq.ft. / 108.02 Sq.m.