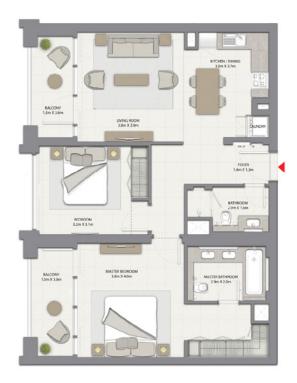

# 2 BEDROOM WITH BALCONY

TOWER 2 UNIT 4 | LEVELS 1-14, LEVELS 16-23

Suite Area 962.51 Sq.ft. / 89.42 Sq.m. Balcony Area 200.21 Sq.ft. / 18.60 Sq.m.

Total Area 1162.72 Sq.ft. / 108.02 Sq.m.