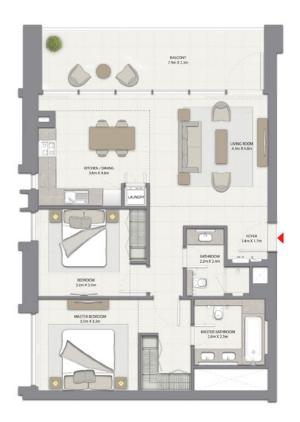

# 1 BEDROOM WITH BALCONY

UNIT 2 | LEVELS 2-14, LEVELS 16-28

Suite Area 618.39 Sq.ft. / 57.45 Sq.m. Balcony Area 59.74 Sq.ft. / 5.55 Sq.m. Total Area 678.13 Sq.ft. / 63.00 Sq.m.

#### HARBOUR