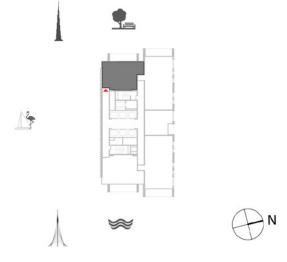

# 1 BEDROOM WITH BALCONY

TOWER 2 UNIT 5 | LEVELS 1-14

Suite Area 642.93 Sq.ft. / 59.73 Sq.m. Balcony Area 203.65 Sq.ft. / 18.92 Sq.m. Total Area 846.58 Sq.ft. / 78.65 Sq.m.