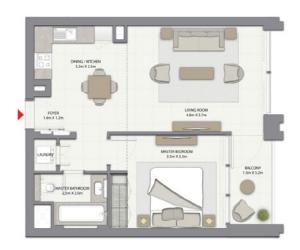

# 1 BEDROOM WITH BALCONY

UNIT 2 | LEVELS 2-14, LEVELS 16-28

Suite Area 618.39 Sq.ft. / 57.45 Sq.m. Balcony Area 59.74 Sq.ft. / 5.55 Sq.m. Total Area 678.13 Sq.ft. / 63.00 Sq.m.