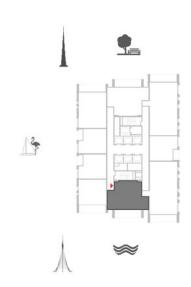

# 3 BEDROOM WITH BALCONY

TOWER 2 UNIT 1 | LEVELS 2-14, 16-28

Suite Area 1448.18 Sq.ft. / 134.54 Sq.m. Balcony Area 200.21 Sq.ft. / 18.60 Sq.m. Total Area 1648.39 Sq.ft. / 153.14 Sq.m.