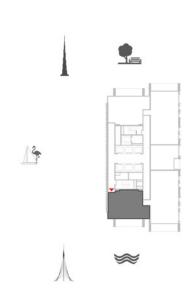

# 3 BEDROOM WITH BALCONY

TOWER 2 UNIT 1 | LEVELS 2-14, 16-28

Suite Area 1448.18 Sq.ft. / 134.54 Sq.m. Balcony Area 200.21 Sq.ft. / 18.60 Sq.m. Total Area 1648.39 Sq.ft. / 153.14 Sq.m.