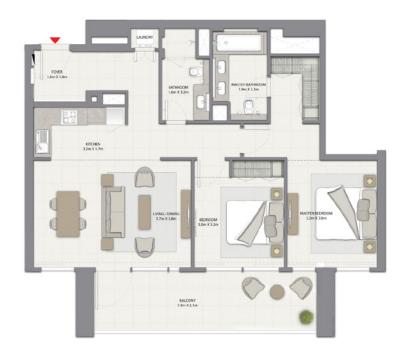

# 2 BEDROOM WITH BALCONY

TOWER 2 UNIT 8 | LEVELS 1-14, UNIT 7 | LEVELS 16-23

Suite Area 937.43 Sq.ft. / 87.09 Sq.m.

Balcony Area 203.65 Sq.ft. / 18.92 Sq.m.

Total Area 1141.08 Sq.ft. / 106.01 Sq.m.