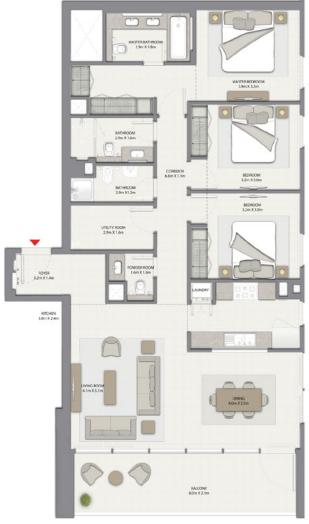

# 3 BEDROOM WITH BALCONY

TOWER 2 UNIT 1 | LEVELS 2-14, 16-28

Suite Area 1448.18 Sq.ft. / 134.54 Sq.m. Balcony Area 200.21 Sq.ft. / 18.60 Sq.m. Total Area 1648.39 Sq.ft. / 153.14 Sq.m.