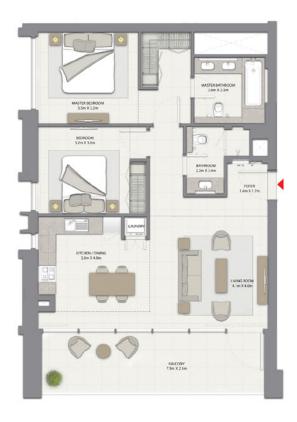

# 2 BEDROOM WITH BALCONY

TOWER 2 UNIT 8 | LEVELS 1-14, UNIT 7 | LEVELS 16-23

Suite Area 937.43 Sq.ft. / 87.09 Sq.m.

Balcony Area 203.65 Sq.ft. / 18.92 Sq.m.

Total Area 1141.08 Sq.ft. / 106.01 Sq.m.