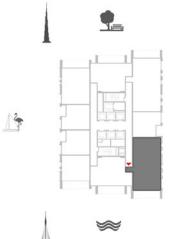

# 3 BEDROOM WITH BALCONY

TOWER 2 UNIT 1 | LEVELS 2-14, 16-28

Suite Area 1448.18 Sq.ft. / 134.54 Sq.m. Balcony Area 200.21 Sq.ft. / 18.60 Sq.m. Total Area 1648.39 Sq.ft. / 153.14 Sq.m.