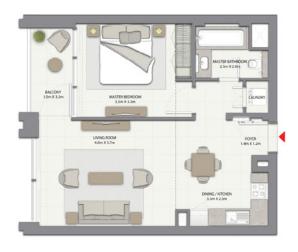

# 1 BEDROOM WITH BALCONY

UNIT 2 | LEVELS 2-14, LEVELS 16-28

Suite Area 618.39 Sq.ft. / 57.45 Sq.m. Balcony Area 59.74 Sq.ft. / 5.55 Sq.m. Total Area 678.13 Sq.ft. / 63.00 Sq.m.

#### HARBOUR