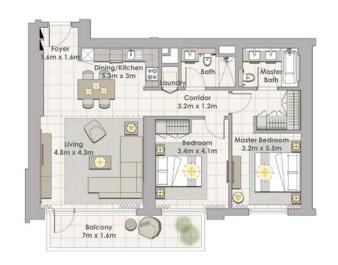

## TOWER 1 2 BEDROOM W/ TERRACE UNIT 02 / LEVEL 35-36

| S | uite Area   | 1237 Sq.ft. / 114.89 Sq.m |
|---|-------------|---------------------------|
| В | alcony Area | 139 Sq.ft. / 12.91 Sq.m.  |
| Т | otal Area   | 1367 Sq.ft. / 127.8 Sq.m. |