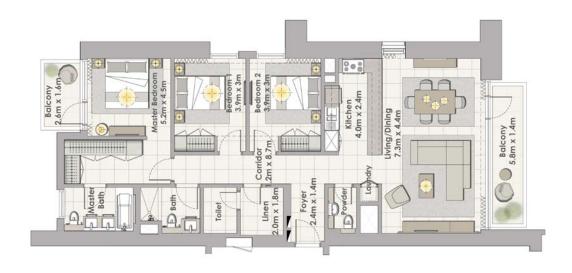

## TOWER 1 4 BEDROOM W/ TERRACE UNIT 03 / LEVEL 35-36

Master Bedroom 7.5m x 3.8m

| Suite Area   | 2587 Sq.ft. / 240.33 Sq.m |
|--------------|---------------------------|
| Balcony Area | 383 Sq.ft. / 35.57 Sq.m.  |
| Total Area   | 2970 Sq.ft. / 275.9 Sq.m. |