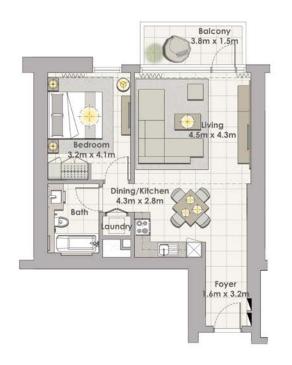

## TOWER 1 2 BEDROOM W/ TERRACE UNIT 02 / LEVEL 35-36

| S | uite Area   | 1237 Sq.ft. / 114.89 Sq.m |
|---|-------------|---------------------------|
| В | alcony Area | 139 Sq.ft. / 12.91 Sq.m.  |
| Т | otal Area   | 1367 Sq.ft. / 127.8 Sq.m. |