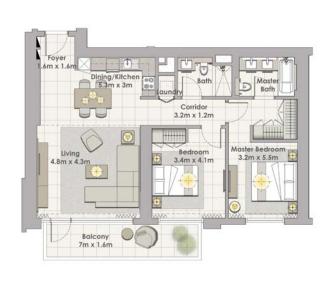

## TOWER 1 2 BEDROOM W/ TERRACE UNIT 02 / LEVEL 35-36

| S | uite Area   | 1237 Sq.ft. / 114.89 Sq.m |
|---|-------------|---------------------------|
| В | alcony Area | 139 Sq.ft. / 12.91 Sq.m.  |
| Т | otal Area   | 1367 Sq.ft. / 127.8 Sq.m. |