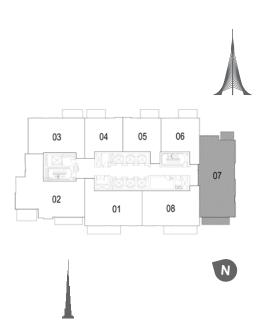

Sq.m. 1001 Area 1208 Sq.ft. / 112.20 Sq.m.

### **DUBAI CREEK**

HARBOUR

#### **DUBAI CREEK**

HARBOUR

#### 3 BEDROOM W/ TERRACE UNIT 02 / LEVEL 2-17

 Suite Area
 1515 Sq.ft. / 140.72 Sq.m.

 Terrace Area
 180 Sq.ft. / 16.75 Sq.m.

 Total Area
 1695 Sq.ft. / 157.47 Sq.m.







# TOWER 1 2 BEDROOM W/ TERRACE UNIT 08/ LEVEL 2-17

| Suite Area   | 1075 Sq.ft. / 99.89 Sq.m.  |
|--------------|----------------------------|
| Balcony Area | 133 Sq.ft. / 12.32 Sq.m.   |
| Total Area   | 1208 Sq.ft. / 112.20 Sq.m. |



## TOWER 1 3 BEDROOM W/ TERRACE UNIT 02/ LEVEL 2-17

| Suite Area   | 1515 Sq.ft. / 140.72 Sq.m. |
|--------------|----------------------------|
| Balcony Area | 180 Sq.ft. / 16.75 Sq.m.   |
| Total Area   | 1695 Sq.ft. / 157.47 Sq.m. |











### DUBAI CREEK

HARBOUR







# TOWER 1 3 BEDROOM W/ TERRACE UNIT 07/ LEVEL 2-17

| Suite Area   | 1465 Sq.ft. / 136.13 Sq.m. |
|--------------|----------------------------|
| Balcony Area | 162 Sq.ft. / 15.09 Sq.m.   |
| Total Area   | 1627 Sq.ft. / 151.22 Sq.m. |



## TOWER 1 1 BEDROOM W/ TERRACE UNIT 04/ LEVEL 19-34

| Suite Area   | 707 Sq.ft. / 65.68 Sq.m. |
|--------------|--------------------------|
| Balcony Area | 76 Sq.ft. / 7.07 Sq.m.   |
| Total Area   | 783 Sq.ft. / 72.75 Sq.m. |











#### **DUBAI CREEK**

HARBOUR







TOWER 1 1 BEDROOM W/ TERRACE UNIT 05/ LEVEL 19-34

| Suite Area   | 707 Sq.ft. / 65.67 Sq.m. |
|--------------|--------------------------|
| Balcony Area | 76 Sq.ft. / 7.07 Sq.m.   |
| Total Area   | 783 Sq.ft. / 72.74 Sq.m. |



TOWER 1

1 BEDROOM W/ TERRACE

UNIT 05/ LEVEL 19-34