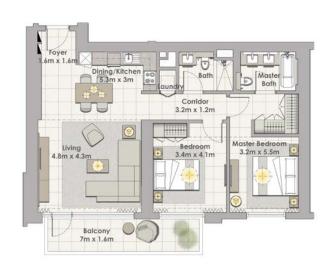

## TOWER 1 2 BEDROOM W/ TERRACE UNIT 02 / LEVEL 35-36

| S | uite Area   | 1237 Sq.ft. / 114.89 Sq.m |
|---|-------------|---------------------------|
| В | alcony Area | 139 Sq.ft. / 12.91 Sq.m.  |
| Т | otal Area   | 1367 Sq.ft. / 127.8 Sq.m. |