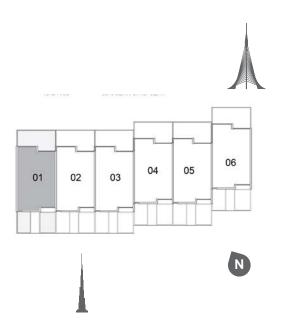

# TOWER 2 4 BEDROOM W/ TERRACE UNIT 01-06 / LEVEL 1-2

| Suite Area   | 2355 Sq.ft. / 218.74 Sq.m. |
|--------------|----------------------------|
| Balcony Area | 655 Sq.ft. / 60.83 Sq.m.   |
| Total Area   | 3010 Sq.ft. / 297.57 Sq.m. |