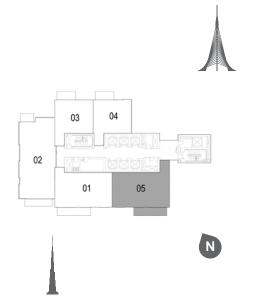

967 Sq.ft. / 275.6 Sq.m. |











**DUBAI CREEK** 

HARBOUR







#### TOWER 2 4 BEDROOM W/ TERRACE UNIT 04/ LEVEL 29-30

| Suite Area   | 2647 Sq.ft. / 245.91 Sq.m. |
|--------------|----------------------------|
| Balcony Area | 401 Sq.ft. / 37.23 Sq.m.   |
| Total Area   | 3048 Sq.ft. / 283.23 Sq.m. |



# TOWER 2 1 BEDROOM W/ TERRACE UNIT 04/ LEVEL P02

| Suite Area   | 707 Sq.ft. / 65.66 Sq.m. |
|--------------|--------------------------|
| Balcony Area | 76 Sq.ft. / 7.07 Sq.m.   |
| Total Area   | 783 Sq.ft. / 72.73 Sq.m. |













HARBOUR









# TOWER 2 1 BEDROOM W/ TERRACE UNIT 03 / LEVEL P02

| Suite Area   | 695 Sq.ft. / 64.54 Sq.m. |
|--------------|--------------------------|
| Balcony Area | 63 Sq.ft. / 5.84 Sq.m.   |
| Total Area   | 758 Sq.ft. / 70.38 Sq.m. |



## TOWER 2 2 BEDROOM W/ TERRACE UNIT 05 / LEVEL P02

| Suite Area   | 1113 Sq.ft. / 103.40 Sq.m. |
|--------------|----------------------------|
| Balcony Area | 133 Sq.ft. / 12.31 Sq.m.   |
| Total Area   | 1246 Sq.ft. / 115.7 Sq.m.  |



















# TOWER 2 2 BEDROOM W/ TERRACE UNIT 01 / LEVEL P02

| Suite Area   | 1074 Sq.ft. / 99.78 Sq.m.  |
|--------------|----------------------------|
| Balcony Area | 133 Sq.ft. / 12.31 Sq.m.   |
| Total Area   | 1207 Sa.ft. / 112.09 Sa.m. |



# TOWER 2 3 BEDROOM W/ TERRACE UNIT 02 / LEVEL P02

| Suite Area   | 1459 Sq.ft. / 135.51 Sq.m |
|--------------|---------------------------|
| Balcony Area | 162 Sq.ft. / 15.09 Sq.m.  |
| Total Area   | 1621 Sq.ft. / 150.60 Sq.m |













HARBOUR







#### TOWER 2 2 BEDROOM W/ TERRACE UNIT 01/