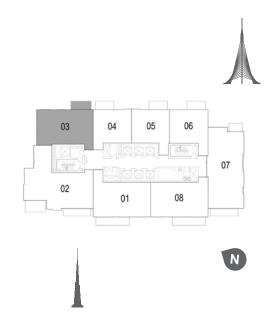

## TOWER 1 4 BEDROOM W/ TERRACE UNIT 03 / LEVEL 35-36

Master Bedroom 7.5m x 3.8m

| Suite Area   | 2587 Sq.ft. / 240.33 Sq.m |
|--------------|---------------------------|
| Balcony Area | 383 Sq.ft. / 35.57 Sq.m.  |
| Total Area   | 2970 Sq.ft. / 275.9 Sq.m. |