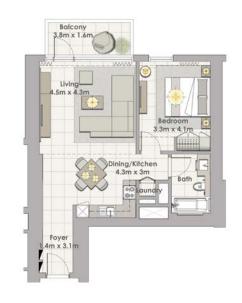

## TOWER 1 2 BEDROOM W/ TERRACE UNIT 02 / LEVEL 35-36

| S | uite Area   | 1237 Sq.ft. / 114.89 Sq.m |
|---|-------------|---------------------------|
| В | alcony Area | 139 Sq.ft. / 12.91 Sq.m.  |
| Т | otal Area   | 1367 Sq.ft. / 127.8 Sq.m. |