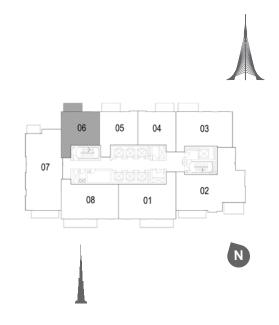

Sq.ft. / 12.31 Sq.m.  |
| Total Area   | 1246 Sq.ft. / 115.71 Sq.m |



















# TOWER 2 3 BEDROOM W/ TERRACE UNIT 02/ LEVEL P03

| Suite Area   | 1468 Sq.ft. / 136.41 Sq.m. |
|--------------|----------------------------|
| Balcony Area | 162 Sq.ft. / 15.09 Sq.m.   |
| Total Area   | 1637 Sa.ft. / 151.50 Sa.m. |



# TOWER 2 1 BEDROOM W/ TERRACE UNIT 04/ LEVEL 2-17

| Suite Area   | 706 Sq.ft. / 65.63 Sq.m. |
|--------------|--------------------------|
| Balcony Area | 76 Sq.ft. / 7.03 Sq.m.   |
| Total Area   | 782 Sq.ft. / 72.66 Sq.m. |



















TOWER 2 1 BEDROOM W/ TERRACE UNIT 05/ LEVEL 2-17

| Suite Area   | 707 Sq.ft. / 65.70 Sq.m. |
|--------------|--------------------------|
| Balcony Area | 76 Sq.ft. / 7.03 Sq.m.   |
| Total Area   | 783 Sq.ft. / 72.73 Sq.m. |



TOWER 2 1 BEDROOM W/ TERRACE UNIT 06/ LEVEL 2-17

| Suite Area   | 693 Sq.ft. / 64.34 Sq.m. |
|--------------|--------------------------|
| Balcony Area | 63 Sq.ft. / 5.81 Sq.m.   |
| Total Area   | 756 Sq.ft. / 70.15 Sq.m. |





















# TOWER 2 2 BEDROOM W/ TERRACE UNIT 03/ LEVEL 2-17

| Suite Area   | 1063 Sq.ft. / 98.80 Sq.m.  |
|--------------|----------------------------|
| Balcony Area | 76 Sq.ft. / 7.03 Sq.m.     |
| Total Area   | 1139 Sq.ft. / 105.83 Sq.m. |



# TOWER 2 2 BEDROOM W/ TERRACE UNIT 01/ LEVEL 2-17

| Suite Area   | 1112 Sq.ft. / 103.30 Sq.m |
|--------------|---------------------------|
| Balcony Area | 133 Sq.ft. / 12.31 Sq.m.  |
| Total Area   | 1245 Sq.ft. / 115.61 Sq.m |











### DUBAI CREEK

HARBOUR







# TOWER 2 2 BEDROOM W/ TERRACE UNIT 0