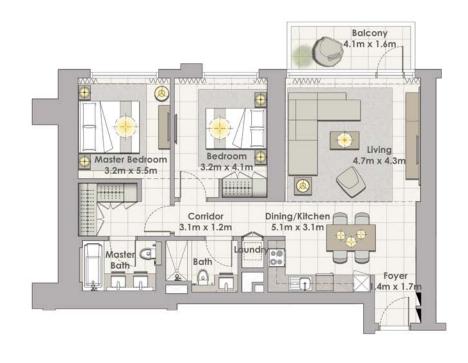

TOWER 2
4 BEDROOM W/ TERRACE
UNIT 03 / LEVEL 29-30

| Suite Area   | 2585 Sq.ft. / 240.15 Sq.m |
|--------------|---------------------------|
| Balcony Area | 382 Sq.ft. / 35.45 Sq.m.  |
| Total Area   | 2967 Sq.ft. / 275.6 Sq.m. |