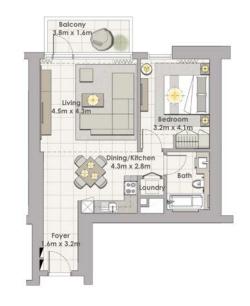

## TOWER 1 2 BEDROOM W/ TERRACE UNIT 02 / LEVEL 35-36

| S | uite Area   | 1237 Sq.ft. / 114.89 Sq.m |
|---|-------------|---------------------------|
| В | alcony Area | 139 Sq.ft. / 12.91 Sq.m.  |
| Т | otal Area   | 1367 Sq.ft. / 127.8 Sq.m. |