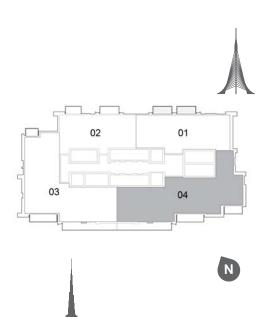

2 BEDROOM W/ TERRACE UNIT 02 / LEVEL 29-30

| Suite Area   | 1241 Sq.ft. / 115.32 Sq.m. |
|--------------|----------------------------|
| Balcony Area | 139 Sq.ft. / 12.91 Sq.m.   |
| Total Area   | 1380 Sq.ft. / 128.23 Sq.m. |











HARBOUR

#### **DUBAI CREEK**

HARBOUR







# TOWER 2 3 BEDROOM W/ TERRACE UNIT 01 / LEVEL 29-30

| Suite Area   | 2026 Sq.ft. / 188.24 Sq.m. |
|--------------|----------------------------|
| Balcony Area | 152 Sq.ft. / 14.13 Sq.m.   |
| Total Area   | 2178 Sq.ft. / 202.37 Sq.m. |



TOWER 2
4 BEDROOM W/ TERRACE
UNIT 03 / LEVEL 29-30

| Suite Area   | 2585 Sq.ft. / 240.15 Sq.m |
|--------------|---------------------------|
| Balcony Area | 382 Sq.ft. / 35.45 Sq.m.  |
| Total Area   | 2967 Sq.ft. / 275.6 Sq.m. |











**DUBAI CREEK** 

HARBOUR







#### TOWER 2 4 BEDROOM W/ TERRACE UNIT 04/ LEVEL 29-30

| Suite Area   | 2647 Sq.ft. / 245.91 Sq.m. |
|--------------|----------------------------|
| Balcony Area | 401 Sq.ft. / 37.23 Sq.m.   |
| Total Area   | 3048 Sq.ft. / 283.23 Sq.m. |



# TOWER 2 1 BEDROOM W/ TERRACE UNIT 04/ LEVEL P02

| Suite Area   | 707 Sq.ft. / 65.66 Sq.m. |
|--------------|--------------------------|
| Balcony Area | 76 Sq.ft. / 7.07 Sq.m.   |
| Total Area   | 783 Sq.ft. / 72.73 Sq.m. |













HARBOUR









# TOWER 2 1 BEDROOM W/ TERRACE UNIT 03 / LEVEL P02

| Suite Area   | 695 Sq.ft. / 64.54 Sq.m. |
|--------------|--------------------------|
| Balcony Area | 63 Sq.ft. / 5.84 Sq.m.   |
| Total Area   | 758 Sq.ft. / 70.38 Sq.m. |



## TOWER 2 2 BEDROOM W/ TERRACE UNIT 05 / LEVEL P02

| Suite Area