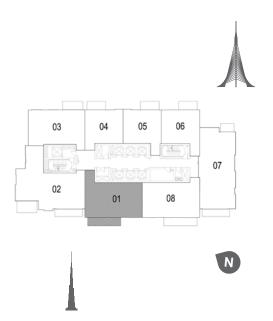

.m. |



TOWER 1

1 BEDROOM W/ TERRACE

UNIT 05/ LEVEL 19-34

| Suite Area   | 707 Sq.ft. / 65.67 Sq.m. |
|--------------|--------------------------|
| Balcony Area | 76 Sq.ft. / 7.07 Sq.m.   |
| Total Area   | 783 Sq.ft. / 72.74 Sq.m. |











#### **DUBAI CREEK**

HARBOUR







#### TOWER 1 1 BEDROOM W/ TERRACE UNIT 06/ LEVEL 19-34

| Suite Area   | 708 Sq.ft. / 65.77 Sq.m. |
|--------------|--------------------------|
| Balcony Area | 63 Sq.ft. / 5.84 Sq.m.   |
| Total Area   | 771 Sq.ft. / 71.61 Sq.m. |



## TOWER 1 2 BEDROOM W/ TERRACE UNIT 03/ LEVEL 19-34

| Suite Area   | 1060 Sq.ft. / 98.49 Sq.m.  |
|--------------|----------------------------|
| Balcony Area | 76 Sq.ft. / 7.07 Sq.m.     |
| Total Area   | 1136 Sq.ft. / 105.56 Sq.m. |











### DUBAI CREEK

HARBOUR







# TOWER 1 2 BEDROOM W/ TERRACE UNIT 01/ LEVEL 19-34

| Suite Area   | 1120 Sq.ft. / 104.05 Sq.m. |
|--------------|----------------------------|
| Balcony Area | 133 Sq.ft. / 12.31 Sq.m.   |
| Total Area   | 1253 Sq.ft. / 116.36 Sq.m. |



## TOWER 1 2 BEDROOM W/ TERRACE UNIT 08 LEVEL 19-34

| Suite Area   | 1062 Sq.ft. / 100.54 Sq.m. |
|--------------|----------------------------|
| Balcony Area | 133 Sq.ft. / 12.31 Sq.m.   |
| Total Area   | 1215 Sq.ft. / 112.85 Sq.m. |











**DUBAI CREEK** 

HARBOUR









# TOWER 1 3 BEDROOM W/ TERRACE UNIT 02/ LEVEL 19-34

| Suite Area   | 1542 Sq.ft. / 141.54 Sq.m. |
|--------------|----------------------------|
| Balcony Area | 180 Sq.ft. / 16.75 Sq.m.   |
| Total Area   | 1704 Sq.ft. / 158.29 Sq.m. |



# TOWER 1 3 BEDROOM W/ TERRACE UNIT