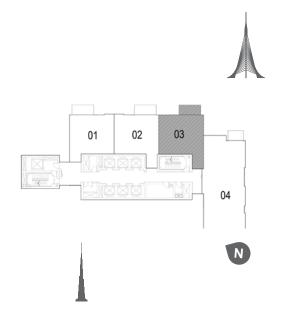

| Total Area   | 758 Sq.ft. / 70.38 Sq.m. |











HARBOUR









#### TOWER 1 3 BEDROOM W/ TERRACE UNIT 04/ LEVEL P02

| Suite Area   | 1463 Sq.ft. / 135.94 Sq.m. |
|--------------|----------------------------|
| Balcony Area | 162 Sq.ft. / 15.09 Sq.m.   |
| Total Area   | 1626 Sq.ft. / 151.03 Sq.m. |



#### TOWER 1 1 BEDROOM W/ TERRACE UNIT 01/LEVEL P03

| Suite Area   | 706 Sq.ft. / 65.59 Sq.m. |
|--------------|--------------------------|
| Balcony Area | 76 Sq.ft. / 7.07 Sq.m.   |
| Total Area   | 782 Sq.ft. / 72.66 Sq.m. |











HARBOUR









## TOWER 1 1 BEDROOM W/ TERRACE UNIT 02/ LEVEL P03

| Suite Area   | 707 Sq.ft. / 65.66 Sq.m. |
|--------------|--------------------------|
| Balcony Area | 76 Sq.ft. / 7.07 Sq.m.   |
| Total Area   | 783 Sq.ft. / 72.73 Sq.m. |



## TOWER 1 1 BEDROOM W/ TERRACE UNIT 03/ LEVEL P03

| Suite Area   | 695 Sq.ft. / 64.54 Sq.m. |
|--------------|--------------------------|
| Balcony Area | 63 Sq.ft. / 5.84 Sq.m.   |
| Total Area   | 758 Sq.ft. / 70.38 Sq.m. |











HARBOUR

**DUBAI CREEK** 









#### TOWER 1 3 BEDROOM W/ TERRACE UNIT 04/ LEVEL P03

| Suite Area   | 1463 Sq.ft. / 135.94 Sq.m. |
|--------------|----------------------------|
| Balcony Area | 162 Sq.ft. / 15.09 Sq.m.   |
| Total Area   | 1626 Sq.ft. / 151.03 Sq.m. |



#### TOWER 1 1 BEDROOM W/ TERRACE **UNIT 04/ LEVEL 2-17**

| Suite Area   | 706 Sq.ft. / 65.59 Sq.m. |
|--------------|--------------------------|
| Balcony Area | 76 Sq.ft. / 7.07 Sq.m.   |
| Total Area   | 782 Sq.ft. / 72.66 Sq.m. |











DUBAI CREEK

HARBOUR







TOWER 1