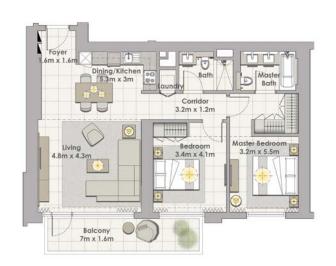

## TOWER 1 2 BEDROOM W/ TERRACE UNIT 02 / LEVEL 35-36

| S | uite Area   | 1237 Sq.ft. / 114.89 Sq.m |
|---|-------------|---------------------------|
| В | alcony Area | 139 Sq.ft. / 12.91 Sq.m.  |
| Т | otal Area   | 1367 Sq.ft. / 127.8 Sq.m. |