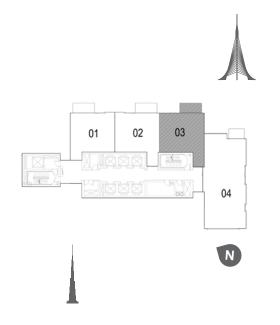

/ 275.9 Sq.m. |











#### **DUBAI CREEK**

HARBOUR







## TOWER 1 4 BEDROOM W/ TERRACE UNIT 04/ LEVEL 35-36

| Suite Area   | 2653 Sq.ft. / 246.49 Sq.m. |
|--------------|----------------------------|
| Balcony Area | 401 Sq.ft. / 37.23 Sq.m.   |
| Total Area   | 3054 Sq.ft. / 283.72 Sq.m. |



## TOWER 1 1 BEDROOM W/ TERRACE UNIT 01/ LEVEL P02

| Suite Area   | 706 Sq.ft. / 65.59 Sq.m. |
|--------------|--------------------------|
| Balcony Area | 76 Sq.ft. / 7.07 Sq.m.   |
| Total Area   | 782 Sq.ft. / 72.66 Sq.m. |











HARBOUR



HARBOUR







## TOWER 1 1 BEDROOM W/ TERRACE UNIT 02/ LEVEL P02

| Suite Area   | 707 Sq.ft. / 65.66 Sq.m. |
|--------------|--------------------------|
| Balcony Area | 76 Sq.ft. / 7.07 Sq.m.   |
| Total Area   | 783 Sq.ft. / 72.23 Sq.m. |



## TOWER 1 1 BEDROOM W/ TERRACE UNIT 03/ LEVEL P02

| Suite Area   | 659 Sq.ft. / 64.59 Sq.m. |
|--------------|--------------------------|
| Balcony Area | 63 Sq.ft. / 5.84 Sq.m.   |
| Total Area   | 758 Sq.ft. / 70.38 Sq.m. |











HARBOUR









#### TOWER 1 3 BEDROOM W/ TERRACE UNIT 04/ LEVEL P02

| Suite Area   | 1463 Sq.ft. / 135.94 Sq.m. |
|--------------|----------------------------|
| Balcony Area | 162 Sq.ft. / 15.09 Sq.m.   |
| Total Area   | 1626 Sq.ft. / 151.03 Sq.m. |



#### TOWER 1 1 BEDROOM W/ TERRACE UNIT 01/LEVEL P03

| Suite Area   | 706 Sq.ft. / 65.59 Sq.m. |
|--------------|--------------------------|
| Balcony Area | 76 Sq.ft. / 7.07 Sq.m.   |
| Total Area   | 782 Sq.ft. / 72.66 Sq.m. |











HARBOUR









## TOWER 1 1 BEDROOM W/ TERRACE UNIT 02/ LEV