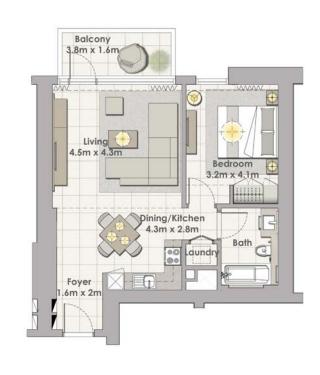

#### 1 BEDROOM W/ TERRACE UNIT 04 / LEVEL 1

707 Sq.ft. / 65.65 Sq.m. Suite Area 76 Sq.ft. / 7.07 Sq.m. Terrace Area 783 Sq.ft. / 72.72 Sq.m.

Total Area

| Suite Area   | 707 Sq.ft. / 65.65 Sq.m. |
|--------------|--------------------------|
| Balcony Area | 76 Sq.ft. / 7.07 Sq.m.   |
| Total Area   | 783 Sq.ft. / 72.72 Sq.m. |