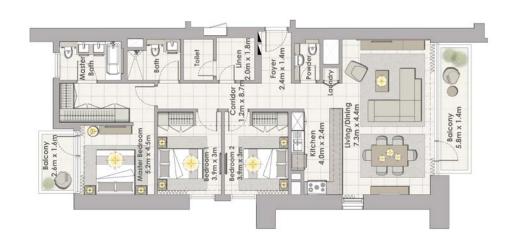

## TOWER 1 4 BEDROOM W/ TERRACE UNIT 03 / LEVEL 35-36

Master Bedroom 7.5m x 3.8m

| Suite Area   | 2587 Sq.ft. / 240.33 Sq.m |
|--------------|---------------------------|
| Balcony Area | 383 Sq.ft. / 35.57 Sq.m.  |
| Total Area   | 2970 Sq.ft. / 275.9 Sq.m. |