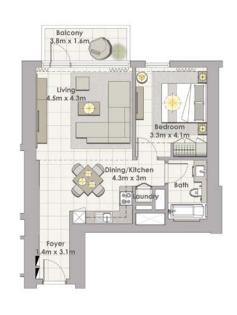

## TOWER 1 4 BEDROOM W/ TERRACE UNIT 03 / LEVEL 35-36

Master Bedroom 7.5m x 3.8m

| Suite Area   | 2587 Sq.ft. / 240.33 Sq.m |
|--------------|---------------------------|
| Balcony Area | 383 Sq.ft. / 35.57 Sq.m.  |
| Total Area   | 2970 Sq.ft. / 275.9 Sq.m. |