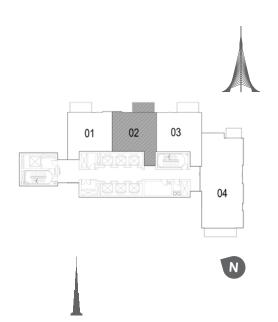

DROOM W/ TERRACE UNIT 03 / LEVEL 35-36

Master Bedroom 7.5m x 3.8m

| Suite Area   | 2587 Sq.ft. / 240.33 Sq.m |
|--------------|---------------------------|
| Balcony Area | 383 Sq.ft. / 35.57 Sq.m.  |
| Total Area   | 2970 Sq.ft. / 275.9 Sq.m. |











#### **DUBAI CREEK**

HARBOUR







## TOWER 1 4 BEDROOM W/ TERRACE UNIT 04/ LEVEL 35-36

| Suite Area   | 2653 Sq.ft. / 246.49 Sq.m. |
|--------------|----------------------------|
| Balcony Area | 401 Sq.ft. / 37.23 Sq.m.   |
| Total Area   | 3054 Sq.ft. / 283.72 Sq.m. |



## TOWER 1 1 BEDROOM W/ TERRACE UNIT 01/ LEVEL P02

| Suite Area   | 706 Sq.ft. / 65.59 Sq.m. |
|--------------|--------------------------|
| Balcony Area | 76 Sq.ft. / 7.07 Sq.m.   |
| Total Area   | 782 Sq.ft. / 72.66 Sq.m. |











HARBOUR



HARBOUR







## TOWER 1 1 BEDROOM W/ TERRACE UNIT 02/ LEVEL P02

| Suite Area   | 707 Sq.ft. / 65.66 Sq.m. |
|--------------|--------------------------|
| Balcony Area | 76 Sq.ft. / 7.07 Sq.m.   |
| Total Area   | 783 Sq.ft. / 72.23 Sq.m. |



## TOWER 1 1 BEDROOM W/ TERRACE UNIT 03/ LEVEL P02

| Suite Area   | 659 Sq.ft. / 64.59 Sq.m. |
|--------------|--------------------------|
| Balcony Area | 63 Sq.ft. / 5.84 Sq.m.   |
| Total Area   | 758 Sq.ft. / 70.38 Sq.m. |











HARBOUR









#### TOWER 1 3 BEDROOM W/ TERRACE UNIT 04/ LEVEL P02

| Suite Area   | 1463 Sq.ft. / 135.94 Sq.m. |
|--------------|----------------------------|
| Balcony Area | 162 Sq.ft. / 15.09 Sq.m.   |
| Total Area   | 1626 Sq.ft. / 151.03 Sq.m. |



#### TOWER 1 1 BEDROOM W/ TERRACE UNIT 01/LEVEL P03

| Suite Area   |