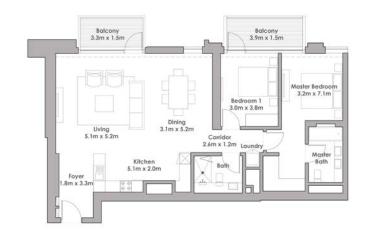

TOWER 2
4 BEDROOM W/ TERRACE
UNIT 03 / LEVEL 29-30

| Suite Area   | 2585 Sq.ft. / 240.15 Sq.m |
|--------------|---------------------------|
| Balcony Area | 382 Sq.ft. / 35.45 Sq.m.  |
| Total Area   | 2967 Sq.ft. / 275.6 Sq.m. |