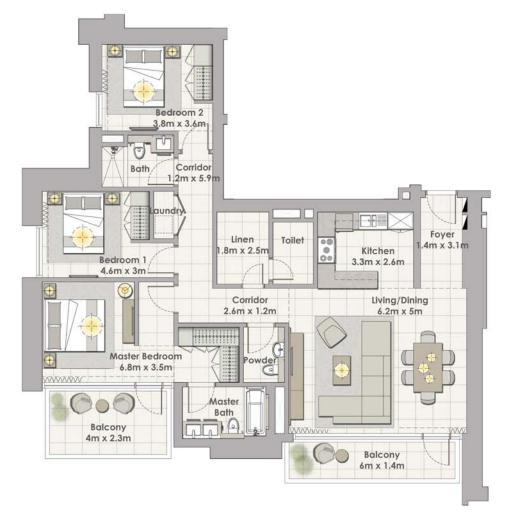

# TOWER 1 3 BEDROOM W/TERRACE UNIT 01 / LEVEL 35-36

| Suite Area   | 2022 Sq.ft. / 187.85 Sq.m. |
|--------------|----------------------------|
| Balcony Area | 152 Sq.ft. / 14.13 Sq.m.   |
| Total Area   | 2174 Sq.ft. / 201.98 Sq.m. |

## TOWER 1 4 BEDROOM W/ TERRACE UNIT 03 / LEVEL 35-36

Master Bedroom 7.5m x 3.8m

| Suite Area   | 2587 Sq.ft. / 240.33 Sq.m |
|--------------|---------------------------|
| Balcony Area | 383 Sq.ft. / 35.57 Sq.m.  |
| Total Area   | 2970 Sq.ft. / 275.9 Sq.m. |