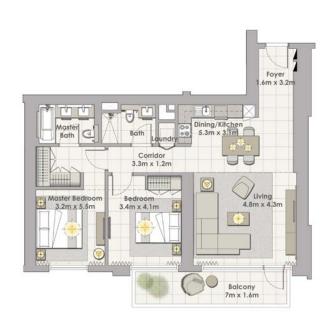

# TOWER 1 3 BEDROOM W/TERRACE UNIT 01 / LEVEL 35-36

| Suite Area   | 2022 Sq.ft. / 187.85 Sq.m. |
|--------------|----------------------------|
| Balcony Area | 152 Sq.ft. / 14.13 Sq.m.   |
| Total Area   | 2174 Sq.ft. / 201.98 Sq.m. |

## TOWER 1 4 BEDROOM W/ TERRACE UNIT 03 / LEVEL 35-36

Master Bedroom 7.5m x 3.8m

| Suite Area   | 2587 Sq.ft. / 240.33 Sq.m |
|--------------|---------------------------|
| Balcony Area | 383 Sq.ft. / 35.57 Sq.m.  |
| Total Area   | 2970 Sq.ft. / 275.9 Sq.m. |