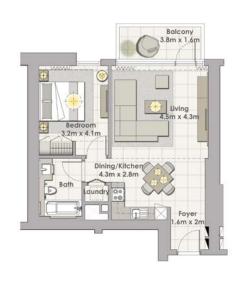

#### 1 BEDROOM W/ TERRACE UNIT 04 / LEVEL 1

707 Sq.ft. / 65.65 Sq.m. Suite Area 76 Sq.ft. / 7.07 Sq.m. Terrace Area 783 Sq.ft. / 72.72 Sq.m.

Total Area

| Suite Area   | 707 Sq.ft. / 65.65 Sq.m. |
|--------------|--------------------------|
| Balcony Area | 76 Sq.ft. / 7.07 Sq.m.   |
| Total Area   | 783 Sq.ft. / 72.72 Sq.m. |