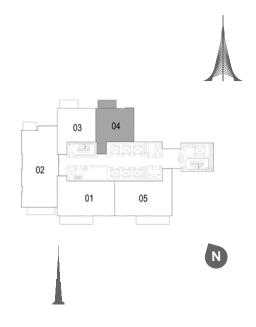

OUR

#### **DUBAI CREEK**

HARBOUR







# TOWER 2 3 BEDROOM W/ TERRACE UNIT 01 / LEVEL 29-30

| Suite Area   | 2026 Sq.ft. / 188.24 Sq.m. |
|--------------|----------------------------|
| Balcony Area | 152 Sq.ft. / 14.13 Sq.m.   |
| Total Area   | 2178 Sq.ft. / 202.37 Sq.m. |



TOWER 2
4 BEDROOM W/ TERRACE
UNIT 03 / LEVEL 29-30

| Suite Area   | 2585 Sq.ft. / 240.15 Sq.m |
|--------------|---------------------------|
| Balcony Area | 382 Sq.ft. / 35.45 Sq.m.  |
| Total Area   | 2967 Sq.ft. / 275.6 Sq.m. |











**DUBAI CREEK** 

HARBOUR







#### TOWER 2 4 BEDROOM W/ TERRACE UNIT 04/ LEVEL 29-30

| Suite Area   | 2647 Sq.ft. / 245.91 Sq.m. |
|--------------|----------------------------|
| Balcony Area | 401 Sq.ft. / 37.23 Sq.m.   |
| Total Area   | 3048 Sq.ft. / 283.23 Sq.m. |



# TOWER 2 1 BEDROOM W/ TERRACE UNIT 04/ LEVEL P02

| Suite Area   | 707 Sq.ft. / 65.66 Sq.m. |
|--------------|--------------------------|
| Balcony Area | 76 Sq.ft. / 7.07 Sq.m.   |
| Total Area   | 783 Sq.ft. / 72.73 Sq.m. |













HARBOUR









# TOWER 2 1 BEDROOM W/ TERRACE UNIT 03 / LEVEL P02

| Suite Area   | 695 Sq.ft. / 64.54 Sq.m. |
|--------------|--------------------------|
| Balcony Area | 63 Sq.ft. / 5.84 Sq.m.   |
| Total Area   | 758 Sq.ft. / 70.38 Sq.m. |



## TOWER 2 2 BEDROOM W/ TERRACE UNIT 05 / LEVEL P02

| Suite Area   | 1113 Sq.ft. / 103.40 Sq.m. |
|--------------|----------------------------|
| Balcony Area | 133 Sq.ft. / 12.31 Sq.m.   |
| Total Area   | 1246 Sq.ft. / 115.7 Sq.m.  |



















# TOWER 2 2 BEDROOM W/ TERRACE UNIT 01 / LEVEL P02

|