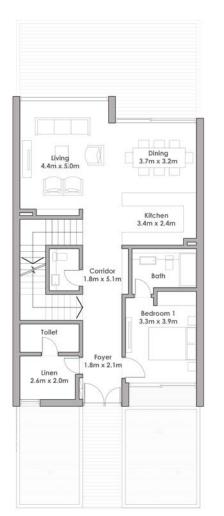

## TOWER 1 4 BEDROOM W/ TERRACE UNIT 03 / LEVEL 35-36

Master Bedroom 7.5m x 3.8m

| Suite Area   | 2587 Sq.ft. / 240.33 Sq.m |
|--------------|---------------------------|
| Balcony Area | 383 Sq.ft. / 35.57 Sq.m.  |
| Total Area   | 2970 Sq.ft. / 275.9 Sq.m. |