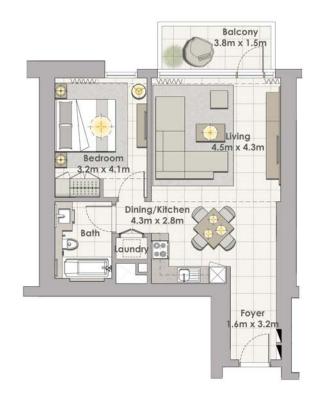

# TOWER 2 1 BEDROOM W/ TERRACE UNIT 04/ LEVEL 2-17

| Suite Area   | 706 Sq.ft. / 65.63 Sq.m. |
|--------------|--------------------------|
| Balcony Area | 76 Sq.ft. / 7.03 Sq.m.   |
| Total Area   | 782 Sq.ft. / 72.66 Sq.m. |

TOWER 2 1 BEDROOM W/ TERRACE UNIT 05/ LEVEL 2-17

| Suite Area   | 707 Sq.ft. / 65.70 Sq.m. |
|--------------|--------------------------|
| Balcony Area | 76 Sq.ft. / 7.03 Sq.m.   |
| Total Area   | 783 Sq.ft. / 72.73 Sq.m. |

TOWER 2 1 BEDROOM W/ TERRACE UNIT 06/ LEVEL 2-17

| Suite Area   | 693 Sq.ft. / 64.34 Sq.m. |
|--------------|--------------------------|
| Balcony Area | 63 Sq.ft. / 5.81 Sq.m.   |
| Total Area   | 756 Sq.ft. / 70.15 Sq.m. |

# TOWER 2 2 BEDROOM W/ TERRACE UNIT 03/ LEVEL 2-17

| Suite Area   | 1063 Sq.ft. / 98.80 Sq.m.  |
|--------------|----------------------------|
| Balcony Area | 76 Sq.ft. / 7.03 Sq.m.     |
| Total Area   | 1139 Sq.ft. / 105.83 Sq.m. |

# TOWER 2 2 BEDROOM W/ TERRACE UNIT 01/ LEVEL 2-17

| Suite Area   | 1112 Sq.ft. / 103.30 Sq.m |
|--------------|---------------------------|
| Balcony Area | 133 Sq.ft. / 12.31 Sq.m.  |
| Total Area   | 1245 Sq.ft. / 115.61 Sq.m |