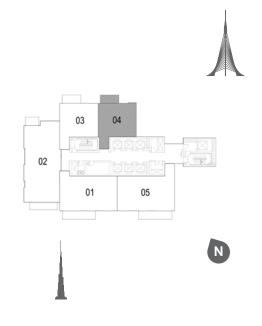

otal Area   | 1246 Sq.ft. / 115.7 Sq.m.  |



















# TOWER 2 2 BEDROOM W/ TERRACE UNIT 01 / LEVEL P02

| Suite Area   | 1074 Sq.ft. / 99.78 Sq.m.  |
|--------------|----------------------------|
| Balcony Area | 133 Sq.ft. / 12.31 Sq.m.   |
| Total Area   | 1207 Sa.ft. / 112.09 Sa.m. |



# TOWER 2 3 BEDROOM W/ TERRACE UNIT 02 / LEVEL P02

| Suite Area   | 1459 Sq.ft. / 135.51 Sq.m |
|--------------|---------------------------|
| Balcony Area | 162 Sq.ft. / 15.09 Sq.m.  |
| Total Area   | 1621 Sq.ft. / 150.60 Sq.m |













HARBOUR







#### TOWER 2 2 BEDROOM W/ TERRACE UNIT 01/ LEVEL P03

| Suite Area   | 1065 Sq.ft. / 98.94 Sq.m.  |
|--------------|----------------------------|
| Balcony Area | 133 Sq.ft. / 12.31 Sq.m.   |
| Total Area   | 1198 Sq.ft. / 111.25 Sq.m. |



#### TOWER 2 1 BEDROOM W/ TERRACE UNIT 04 / LEVEL P03

| Suite Area   | 722 Sq.ft. / 67.06 Sq.m. |
|--------------|--------------------------|
| Balcony Area | 76 Sq.ft. / 7.07 Sq.m.   |
| Total Area   | 798 Sq.ft. / 74.13 Sq.m. |













HARBOUR









#### TOWER 2 1 BEDROOM W/TERRACE UNIT 03 / LEVEL P03

| Suite Area   | 711 Sq.ft. / 66.07 Sq.m. |
|--------------|--------------------------|
| Balcony Area | 63 Sq.ft. / 71.91 Sq.m.  |
| Total Area   | 774 Sq.ft. / 71.91 Sq.m. |



# TOWER 2 2 BEDROOM W/ TERRACE UNIT 05/ LEVEL P03

| Suite Area   | 1113 Sq.ft. / 103.40 Sq.m |
|--------------|---------------------------|
| Balcony Area | 133 Sq.ft. / 12.31 Sq.m.  |
| Total Area   | 1246 Sq.ft. / 115.71 Sq.m |



















# TOWER 2 3 BEDROOM W/ TERRACE UNIT 02/ LEVEL P03

| S