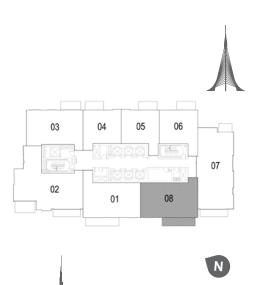

063 Sq.ft. / 98.76 Sq.m.  |
|--------------|----------------------------|
| Balcony Area | 76 Sq.ft. / 7.07 Sq.m.     |
| Total Area   | 1139 Sq.ft. / 105.83 Sq.m. |



# TOWER 1 2 BEDROOM W/ TERRACE UNIT 03/ LEVEL 2-17

| Suite Area   | 1063 Sq.ft. / 98.76 Sq.m.  |
|--------------|----------------------------|
| Balcony Area | 76 Sq.ft. / 7.07 Sq.m.     |
| Total Area   | 1139 Sq.ft. / 105.83 Sq.m. |











#### 2 BEDROOM W/ TERRACE UNIT 08 / LEVEL 2-17

Suite Area 1075 Sq.ft. / 99.89 Sq.m. 133 Sq.ft. / 12.31 Sq.m. 1001 Area 1208 Sq.ft. / 112.20 Sq.m.

### **DUBAI CREEK**

HARBOUR

#### **DUBAI CREEK**

HARBOUR

#### 3 BEDROOM W/ TERRACE UNIT 02 / LEVEL 2-17

 Suite Area
 1515 Sq.ft. / 140.72 Sq.m.

 Terrace Area
 180 Sq.ft. / 16.75 Sq.m.

 Total Area
 1695 Sq.ft. / 157.47 Sq.m.







# TOWER 1 2 BEDROOM W/ TERRACE UNIT 08/ LEVEL 2-17

| Suite Area   | 1075 Sq.ft. / 99.89 Sq.m.  |
|--------------|----------------------------|
| Balcony Area | 133 Sq.ft. / 12.32 Sq.m.   |
| Total Area   | 1208 Sq.ft. / 112.20 Sq.m. |



## TOWER 1 3 BEDROOM W/ TERRACE UNIT 02/ LEVEL 2-17

| Suite Area   | 1515 Sq.ft. / 140.72 Sq.m. |
|--------------|----------------------------|
| Balcony Area | 180 Sq.ft. / 16.75 Sq.m.   |
| Total Area   | 1695 Sq.ft. / 157.47 Sq.m. |











### DUBAI CREEK

HARBOUR







# TOWER 1 3 BEDROOM W/ TERRACE UNIT 07/ LEVEL 2-17

| Suite Area   | 1465 Sq.ft. / 136.13 Sq.m. |
|--------------|----------------------------|
| Balcony Area | 162 Sq.ft. / 15.09 Sq.m.   |
| Total Area   | 1627 Sq.ft. / 151.22 Sq.m. |



## TOWER 1 1 BEDROOM W/ TERRACE UNIT 04/