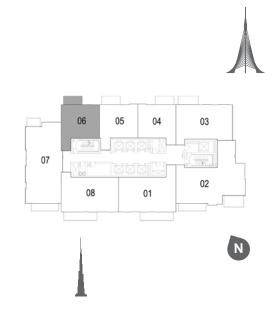

## TOWER 1 4 BEDROOM W/ TERRACE UNIT 03 / LEVEL 35-36

Master Bedroom 7.5m x 3.8m

| Suite Area   | 2587 Sq.ft. / 240.33 Sq.m |
|--------------|---------------------------|
| Balcony Area | 383 Sq.ft. / 35.57 Sq.m.  |
| Total Area   | 2970 Sq.ft. / 275.9 Sq.m. |