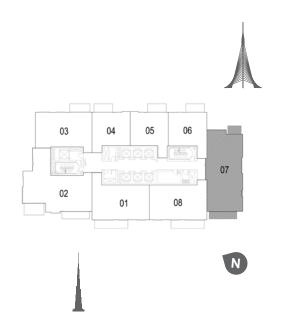

### DUBAI CREEK

HARBOUR







# TOWER 1 2 BEDROOM W/ TERRACE UNIT 01/ LEVEL 19-34

| Suite Area   | 1120 Sq.ft. / 104.05 Sq.m. |
|--------------|----------------------------|
| Balcony Area | 133 Sq.ft. / 12.31 Sq.m.   |
| Total Area   | 1253 Sq.ft. / 116.36 Sq.m. |



## TOWER 1 2 BEDROOM W/ TERRACE UNIT 08 LEVEL 19-34

| Suite Area   | 1062 Sq.ft. / 100.54 Sq.m. |
|--------------|----------------------------|
| Balcony Area | 133 Sq.ft. / 12.31 Sq.m.   |
| Total Area   | 1215 Sq.ft. / 112.85 Sq.m. |











**DUBAI CREEK** 

HARBOUR









# TOWER 1 3 BEDROOM W/ TERRACE UNIT 02/ LEVEL 19-34

| Suite Area   | 1542 Sq.ft. / 141.54 Sq.m. |
|--------------|----------------------------|
| Balcony Area | 180 Sq.ft. / 16.75 Sq.m.   |
| Total Area   | 1704 Sq.ft. / 158.29 Sq.m. |



# TOWER 1 3 BEDROOM W/ TERRACE UNIT 07 LEVEL 19-34

| Suite Area   | 1471 Sq.ft. / 136.65 Sq.m. |
|--------------|----------------------------|
| Balcony Area | 162 Sq.ft. / 15.09 Sq.m.   |
| Total Area   | 1633 Sq.ft. / 151.74 Sq.m. |











FLOOR PLANS TOWER TWO

### **DUBAI CREEK**

HARBOUR







#### 1 BEDROOM W/ TERRACE UNIT 04 / LEVEL 1

707 Sq.ft. / 65.65 Sq.m. Suite Area 76 Sq.ft. / 7.07 Sq.m. Terrace Area 783 Sq.ft. / 72.72 Sq.m.

Total Area

| Suite Area   | 707 Sq.ft. / 65.65 Sq.m. |
|--------------|--------------------------|
| Balcony Area | 76 Sq.ft. / 7.07 Sq.m.   |
| Total Area   | 783 Sq.ft. / 72.72 Sq.m. |



#### TOWER 2 1 BEDROOM W/ TERRACE UNIT 03 / LEVEL 1

| Suite Area   | 695 Sq.ft. / 64.54 Sq.m. |
|--------------|--------------------------|
| Balcony Area |