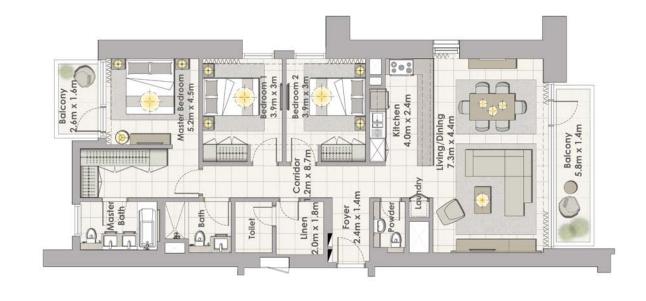

# TOWER 1 3 BEDROOM W/ TERRACE UNIT 02/ LEVEL 19-34

| Suite Area   | 1542 Sq.ft. / 141.54 Sq.m. |
|--------------|----------------------------|
| Balcony Area | 180 Sq.ft. / 16.75 Sq.m.   |
| Total Area   | 1704 Sq.ft. / 158.29 Sq.m. |

TOWER 2
3 BEDROOM W/ TERRACE
UNIT 02/ LEVEL 19-28

| Suite Area   | 1524 Sq.ft. / 141.54 Sq.m |
|--------------|---------------------------|
| Balcony Area | 180 Sq.ft. / 16.75 Sq.m.  |
| Total Area   | 1704 Sq.ft. / 158.29 Sq.m |