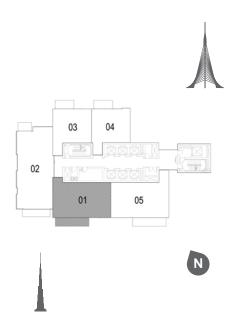

1

707 Sq.ft. / 65.65 Sq.m. Suite Area 76 Sq.ft. / 7.07 Sq.m. Terrace Area 783 Sq.ft. / 72.72 Sq.m.

Total Area

| Suite Area   | 707 Sq.ft. / 65.65 Sq.m. |
|--------------|--------------------------|
| Balcony Area | 76 Sq.ft. / 7.07 Sq.m.   |
| Total Area   | 783 Sq.ft. / 72.72 Sq.m. |



#### TOWER 2 1 BEDROOM W/ TERRACE UNIT 03 / LEVEL 1

| Suite Area   | 695 Sq.ft. / 64.54 Sq.m. |
|--------------|--------------------------|
| Balcony Area | 63 Sq.ft. / 5.84 Sq.m.   |
| Total Area   | 758 Sq.ft. / 70.38 Sq.m. |











### DUBAI CREEK

HARBOUR







# TOWER 2 2 BEDROOM W/ TERRACE UNIT 05 / LEVEL 1

| Suite Area   | 1112 Sq.ft. / 103.30 Sq.m. |
|--------------|----------------------------|
| Balcony Area | 133 Sq.ft. / 12.31 Sq.m.   |
| Total Area   | 1245 Sq.ft. / 115.61 Sq.m. |



# TOWER 2 2 BEDROOM W/ TERRACE UNIT 01 / LEVEL 1

| Suite Area   | 1075 Sq.ft. / 99.89 Sq.m. |
|--------------|---------------------------|
| Balcony Area | 133 Sq.ft. / 12.31 Sq.m.  |
| Total Area   | 1208 Sq.ft. / 112.20 Sq.m |











## DUBAI CREEK HARBOUR







# TOWER 2 3 BEDROOM W/ TERRACE UNIT 02 / LEVEL 1

| Suite Area   | 1463 Sq.ft. / 135.96 Sq.m. |
|--------------|----------------------------|
| Balcony Area | 162 Sq.ft. / 15.09 Sq.m.   |
| Total Area   | 1625 Sq.ft. / 151.05 Sq.m. |



# TOWER 2 2 BEDROOM W/ TERRACE UNIT 02 / LEVEL 29-30

| Suite Area   | 1241 Sq.ft. / 115.32 Sq.m. |
|--------------|----------------------------|
| Balcony Area | 139 Sq.ft. / 12.91 Sq.m.   |
| Total Area   | 1380 Sq.ft. / 128.23 Sq.m. |











HARBOUR

#### **DUBAI CREEK**

HARBOUR