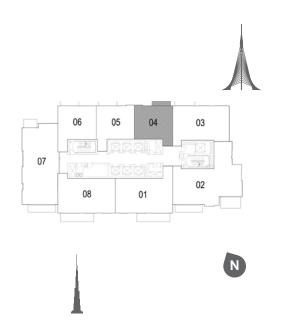

## TOWER 1 4 BEDROOM W/ TERRACE UNIT 04/ LEVEL 35-36

| Suite Area   | 2653 Sq.ft. / 246.49 Sq.m. |
|--------------|----------------------------|
| Balcony Area | 401 Sq.ft. / 37.23 Sq.m.   |
| Total Area   | 3054 Sq.ft. / 283.72 Sq.m. |