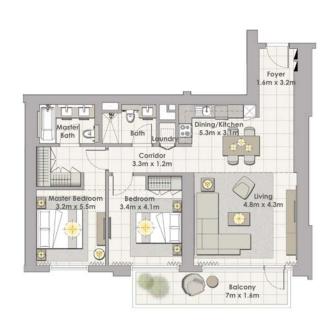

## TOWER 1 4 BEDROOM W/ TERRACE UNIT 03 / LEVEL 35-36

Master Bedroom 7.5m x 3.8m

| Suite Area   | 2587 Sq.ft. / 240.33 Sq.m |
|--------------|---------------------------|
| Balcony Area | 383 Sq.ft. / 35.57 Sq.m.  |
| Total Area   | 2970 Sq.ft. / 275.9 Sq.m. |