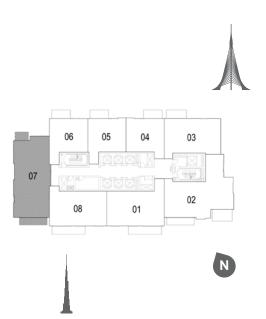

al Area   | 1136 Sq.ft. / 105.56 Sq.m. |



TOWER 2
2 BEDROOM W/ TERRACE
UNIT 01/ LEVEL 19-28

| Suite Area   | 1120 Sq.ft. / 104.05 Sq.m |
|--------------|---------------------------|
| Balcony Area | 133 Sq.ft. / 12.31 Sq.m.  |
| Total Area   | 1253 Sq.ft. / 116.36 Sq.m |











### DUBAI CREEK

HARBOUR







TOWER 2
2 BEDROOM W/ TERRACE
UNIT 08/ LEVEL 19-28

| Suite Area   | 1082 Sq.ft. / 100.54 Sq.m. |
|--------------|----------------------------|
| Balcony Area | 133 Sq.ft. / 12.31 Sq.m.   |
| Total Area   | 1215 Sq.ft. / 112.85 Sq.m. |



TOWER 2
3 BEDROOM W/ TERRACE
UNIT 02/ LEVEL 19-28

| Suite Area   | 1524 Sq.ft. / 141.54 Sq.m |
|--------------|---------------------------|
| Balcony Area | 180 Sq.ft. / 16.75 Sq.m.  |
| Total Area   | 1704 Sq.ft. / 158.29 Sq.m |















#### TOWER 2 3 BEDROOM W/ TERRACE UNIT 07/ LEVEL 19-28

| Suite Area   | 1471 Sq.ft. / 136.65 Sq.m. |
|--------------|----------------------------|
| Balcony Area | 162 Sq.ft. / 15.09 Sq.m.   |
| Total Area   | 1633 Sq.ft. / 151.74 Sq.m. |



1. All dimensions are in imperial and metric, and measured to structural elements and exclude wall finishes and construction tolerances. 2. All materials, dimensions, and drawings are approximate only. 3. Information is subject to change without notice, at developer's absolute discretion. 4. Actual area may vary from the stated area. 5. Drawings not to scale. 6. All images used are for illustrative purposes only and do not represent the actual size, features, specifications, fittings, and furnishings. 7. The developer reserves the right to make revi