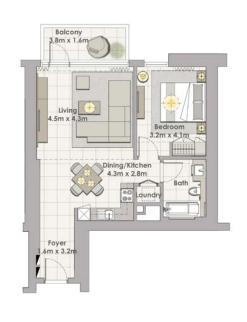

## TOWER 1 1 BEDROOM W/ TERRACE UNIT 01/ LEVEL P02

| Suite Area   | 706 Sq.ft. / 65.59 Sq.m. |
|--------------|--------------------------|
| Balcony Area | 76 Sq.ft. / 7.07 Sq.m.   |
| Total Area   | 782 Sq.ft. / 72.66 Sq.m. |