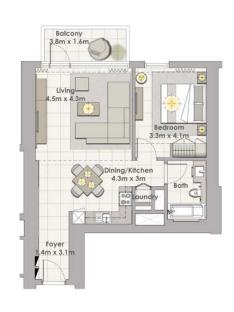

## TOWER 1 4 BEDROOM W/ TERRACE UNIT 04/ LEVEL 35-36

| Suite Area   | 2653 Sq.ft. / 246.49 Sq.m. |
|--------------|----------------------------|
| Balcony Area | 401 Sq.ft. / 37.23 Sq.m.   |
| Total Area   | 3054 Sq.ft. / 283.72 Sq.m. |