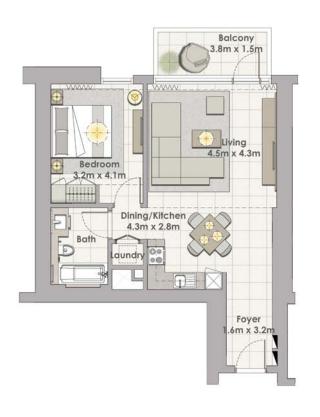

. |



## TOWER 1 3 BEDROOM W/ TERRACE UNIT 02/ LEVEL 2-17

| Suite Area   | 1515 Sq.ft. / 140.72 Sq.m. |
|--------------|----------------------------|
| Balcony Area | 180 Sq.ft. / 16.75 Sq.m.   |
| Total Area   | 1695 Sq.ft. / 157.47 Sq.m. |











### DUBAI CREEK

HARBOUR







# TOWER 1 3 BEDROOM W/ TERRACE UNIT 07/ LEVEL 2-17

| Suite Area   | 1465 Sq.ft. / 136.13 Sq.m. |
|--------------|----------------------------|
| Balcony Area | 162 Sq.ft. / 15.09 Sq.m.   |
| Total Area   | 1627 Sq.ft. / 151.22 Sq.m. |



## TOWER 1 1 BEDROOM W/ TERRACE UNIT 04/ LEVEL 19-34

| Suite Area   | 707 Sq.ft. / 65.68 Sq.m. |
|--------------|--------------------------|
| Balcony Area | 76 Sq.ft. / 7.07 Sq.m.   |
| Total Area   | 783 Sq.ft. / 72.75 Sq.m. |











#### **DUBAI CREEK**

HARBOUR







TOWER 1 1 BEDROOM W/ TERRACE UNIT 05/ LEVEL 19-34

| Suite Area   | 707 Sq.ft. / 65.67 Sq.m. |
|--------------|--------------------------|
| Balcony Area | 76 Sq.ft. / 7.07 Sq.m.   |
| Total Area   | 783 Sq.ft. / 72.74 Sq.m. |



TOWER 1

1 BEDROOM W/ TERRACE

UNIT 05/ LEVEL 19-34

| Suite Area   | 707 Sq.ft. / 65.67 Sq.m. |
|--------------|--------------------------|
| Balcony Area | 76 Sq.ft. / 7.07 Sq.m.   |
| Total Area   | 783 Sq.ft. / 72.74 Sq.m. |











#### **DUBAI CREEK**

HARBOUR







#### TOWER 1 1 BEDROOM W/ TERRACE UNIT 06/ LEVEL 19-34

| Suite Area   | 708 Sq.ft. / 65.77 Sq.m. |
|--------------|--------------------------|
| Balcony Area | 63 Sq.ft. / 5.84 Sq.m.   |
| Total Area   | 771 Sq.ft. / 71.61 Sq.m. |



## TOWER 1 2 BEDROOM W/ TERRACE UNIT 03/ LEVEL 19-34