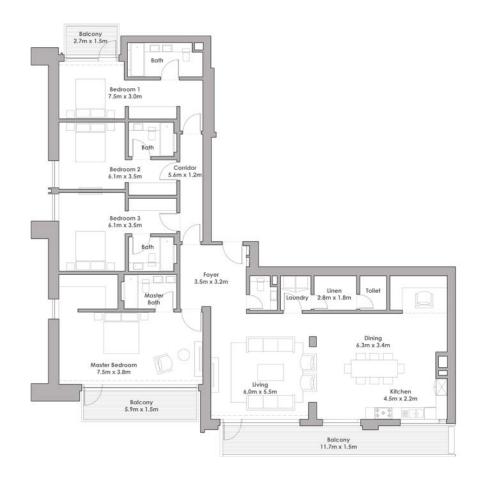

## TOWER 1 4 BEDROOM W/ TERRACE UNIT 03 / LEVEL 35-36

Master Bedroom 7.5m x 3.8m

| Suite Area   | 2587 Sq.ft. / 240.33 Sq.m |
|--------------|---------------------------|
| Balcony Area | 383 Sq.ft. / 35.57 Sq.m.  |
| Total Area   | 2970 Sq.ft. / 275.9 Sq.m. |