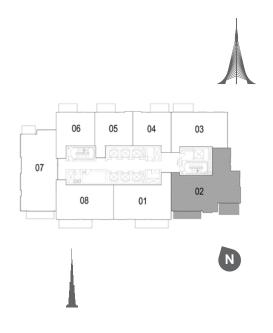

# TOWER 2 2 BEDROOM W/ TERRACE UNIT 05 / LEVEL 1

| Suite Area   | 1112 Sq.ft. / 103.30 Sq.m. |
|--------------|----------------------------|
| Balcony Area | 133 Sq.ft. / 12.31 Sq.m.   |
| Total Area   | 1245 Sq.ft. / 115.61 Sq.m. |