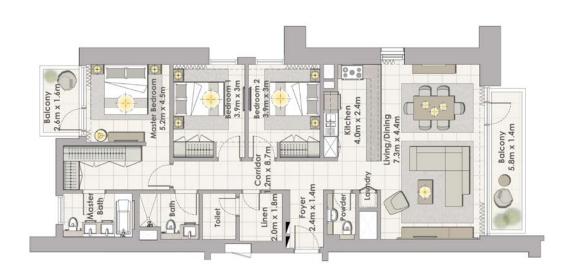

## TOWER 1 4 BEDROOM W/ TERRACE UNIT 03 / LEVEL 35-36

Master Bedroom 7.5m x 3.8m

| Suite Area   | 2587 Sq.ft. / 240.33 Sq.m |
|--------------|---------------------------|
| Balcony Area | 383 Sq.ft. / 35.57 Sq.m.  |
| Total Area   | 2970 Sq.ft. / 275.9 Sq.m. |