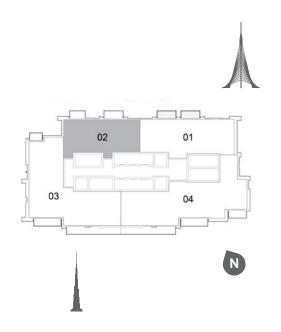

70.38 Sq.m. |











### DUBAI CREEK

HARBOUR







# TOWER 2 2 BEDROOM W/ TERRACE UNIT 05 / LEVEL 1

| Suite Area   | 1112 Sq.ft. / 103.30 Sq.m. |
|--------------|----------------------------|
| Balcony Area | 133 Sq.ft. / 12.31 Sq.m.   |
| Total Area   | 1245 Sq.ft. / 115.61 Sq.m. |



# TOWER 2 2 BEDROOM W/ TERRACE UNIT 01 / LEVEL 1

| Suite Area   | 1075 Sq.ft. / 99.89 Sq.m. |
|--------------|---------------------------|
| Balcony Area | 133 Sq.ft. / 12.31 Sq.m.  |
| Total Area   | 1208 Sq.ft. / 112.20 Sq.m |











## DUBAI CREEK HARBOUR







# TOWER 2 3 BEDROOM W/ TERRACE UNIT 02 / LEVEL 1

| Suite Area   | 1463 Sq.ft. / 135.96 Sq.m. |
|--------------|----------------------------|
| Balcony Area | 162 Sq.ft. / 15.09 Sq.m.   |
| Total Area   | 1625 Sq.ft. / 151.05 Sq.m. |



# TOWER 2 2 BEDROOM W/ TERRACE UNIT 02 / LEVEL 29-30

| Suite Area   | 1241 Sq.ft. / 115.32 Sq.m. |
|--------------|----------------------------|
| Balcony Area | 139 Sq.ft. / 12.91 Sq.m.   |
| Total Area   | 1380 Sq.ft. / 128.23 Sq.m. |











HARBOUR

#### **DUBAI CREEK**

HARBOUR







# TOWER 2 3 BEDROOM W/ TERRACE UNIT 01 / LEVEL 29-30

| Suite Area   | 2026 Sq.ft. / 188.24 Sq.m. |
|--------------|----------------------------|
| Balcony Area | 152 Sq.ft. / 14.13 Sq.m.   |
| Total Area   | 2178 Sq.ft. / 202.37 Sq.m. |



TOWER 2
4 BEDROOM W/ TERRACE
UNIT 03 / LEVEL 29-30

| Suite Area   | 2585 Sq.ft. / 240.15 Sq.m |
|--------------|---------------------------|
| Balcony Area | 382 Sq.ft. / 35.45 Sq.m.  |
| Total Area   | 2967 Sq.ft. / 275.6 Sq.m. |











**DUBAI CREEK** 

H