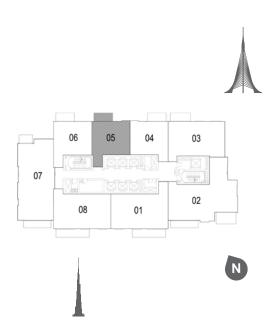

## TOWER 1 4 BEDROOM W/ TERRACE UNIT 03 / LEVEL 35-36

Master Bedroom 7.5m x 3.8m

| Suite Area   | 2587 Sq.ft. / 240.33 Sq.m |
|--------------|---------------------------|
| Balcony Area | 383 Sq.ft. / 35.57 Sq.m.  |
| Total Area   | 2970 Sq.ft. / 275.9 Sq.m. |