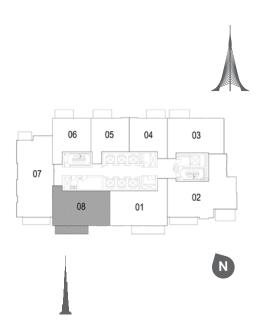

l Area   | 783 Sq.ft. / 72.73 Sq.m. |



TOWER 2 1 BEDROOM W/ TERRACE UNIT 06/ LEVEL 2-17

| Suite Area   | 693 Sq.ft. / 64.34 Sq.m. |
|--------------|--------------------------|
| Balcony Area | 63 Sq.ft. / 5.81 Sq.m.   |
| Total Area   | 756 Sq.ft. / 70.15 Sq.m. |





















# TOWER 2 2 BEDROOM W/ TERRACE UNIT 03/ LEVEL 2-17

| Suite Area   | 1063 Sq.ft. / 98.80 Sq.m.  |
|--------------|----------------------------|
| Balcony Area | 76 Sq.ft. / 7.03 Sq.m.     |
| Total Area   | 1139 Sq.ft. / 105.83 Sq.m. |



# TOWER 2 2 BEDROOM W/ TERRACE UNIT 01/ LEVEL 2-17

| Suite Area   | 1112 Sq.ft. / 103.30 Sq.m |
|--------------|---------------------------|
| Balcony Area | 133 Sq.ft. / 12.31 Sq.m.  |
| Total Area   | 1245 Sq.ft. / 115.61 Sq.m |











### DUBAI CREEK

HARBOUR







# TOWER 2 2 BEDROOM W/ TERRACE UNIT 08/ LEVEL 2-17

| Suite Area   | 1075 Sq.ft. / 99.89 Sq.m.  |
|--------------|----------------------------|
| Balcony Area | 133 Sq.ft. / 12.31 Sq.m.   |
| Total Area   | 1208 Sq.ft. / 112.20 Sq.m. |



## TOWER 2 3 BEDROOM W/ TERRACE UNIT 02/ LEVEL 2-17

| Suite Area   | 1515 Sq.ft. / 140.77 Sq.m |
|--------------|---------------------------|
| Balcony Area | 180 Sq.ft. / 16.71 Sq.m.  |
| Total Area   | 1695 Sq.ft. / 157.48 Sq.m |



















# TOWER 2 3 BEDROOM W/ TERRACE UNIT 07/ LEVEL 2-17

| Suite Area   | 1467 Sq.ft. / 136.30 Sq.m. |
|--------------|----------------------------|
| Balcony Area | 162 Sq.ft. / 15.01 Sq.m.   |
| Total Area   | 1629 Sq.ft. / 151.31 Sq.m. |



#### TOWER 2 1 BEDROOM W/ TERRACE UNIT 04/ LEVEL 19-28

| Suite Area