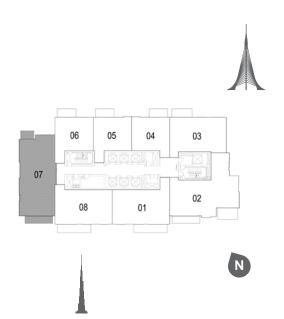

| 1139 Sq.ft. / 105.83 Sq.m. |



# TOWER 2 2 BEDROOM W/ TERRACE UNIT 01/ LEVEL 2-17

| Suite Area   | 1112 Sq.ft. / 103.30 Sq.m |
|--------------|---------------------------|
| Balcony Area | 133 Sq.ft. / 12.31 Sq.m.  |
| Total Area   | 1245 Sq.ft. / 115.61 Sq.m |











### DUBAI CREEK

HARBOUR







# TOWER 2 2 BEDROOM W/ TERRACE UNIT 08/ LEVEL 2-17

| Suite Area   | 1075 Sq.ft. / 99.89 Sq.m.  |
|--------------|----------------------------|
| Balcony Area | 133 Sq.ft. / 12.31 Sq.m.   |
| Total Area   | 1208 Sq.ft. / 112.20 Sq.m. |



## TOWER 2 3 BEDROOM W/ TERRACE UNIT 02/ LEVEL 2-17

| Suite Area   | 1515 Sq.ft. / 140.77 Sq.m |
|--------------|---------------------------|
| Balcony Area | 180 Sq.ft. / 16.71 Sq.m.  |
| Total Area   | 1695 Sq.ft. / 157.48 Sq.m |



















# TOWER 2 3 BEDROOM W/ TERRACE UNIT 07/ LEVEL 2-17

| Suite Area   | 1467 Sq.ft. / 136.30 Sq.m. |
|--------------|----------------------------|
| Balcony Area | 162 Sq.ft. / 15.01 Sq.m.   |
| Total Area   | 1629 Sq.ft. / 151.31 Sq.m. |



#### TOWER 2 1 BEDROOM W/ TERRACE UNIT 04/ LEVEL 19-28

| Suite Area   | 707 Sq.ft. / 65.68 Sq.m. |
|--------------|--------------------------|
| Balcony Area | 76 Sq.ft. / 7.07 Sq.m.   |
| Total Area   | 783 Sq.ft. / 72.75 Sq.m. |













HARBOUR







TOWER 2

1 BEDROOM W/ TERRACE

UNIT 05/ LEVEL 19-28

| Suite Area   | 707 Sq.ft. / 65.67 Sq.m. |
|--------------|--------------------------|
| Balcony Area | 76 Sq.ft. / 7.07 Sq.m.   |
| Total Area   | 783 Sq.ft. / 72.74 Sq.m. |



TOWER 2 1 BEDROOM W/ TERRACE UNIT 06/ LEVEL 19-28

| Suite Area   |