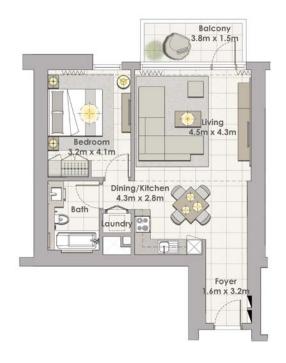

## TOWER 1 1 BEDROOM W/ TERRACE UNIT 01/ LEVEL P02

| Suite Area   | 706 Sq.ft. / 65.59 Sq.m. |
|--------------|--------------------------|
| Balcony Area | 76 Sq.ft. / 7.07 Sq.m.   |
| Total Area   | 782 Sq.ft. / 72.66 Sq.m. |