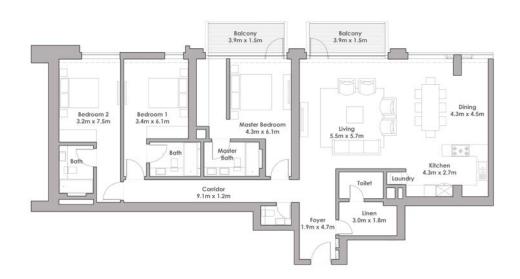

## TOWER 1 2 BEDROOM W/ TERRACE UNIT 02 / LEVEL 35-36

| S | uite Area   | 1237 Sq.ft. / 114.89 Sq.m |
|---|-------------|---------------------------|
| В | alcony Area | 139 Sq.ft. / 12.91 Sq.m.  |
| Т | otal Area   | 1367 Sq.ft. / 127.8 Sq.m. |