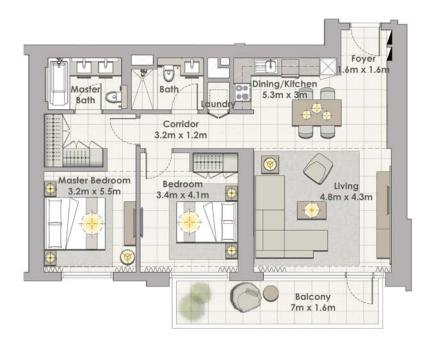

#### 2 BEDROOM W/ TERRACE UNIT 08 / LEVEL 2-17

Suite Area 1075 Sq.ft. / 99.89 Sq.m. 133 Sq.ft. / 12.31 Sq.m. 1001 Area 1208 Sq.ft. / 112.20 Sq.m.

# TOWER 1 2 BEDROOM W/ TERRACE UNIT 08/ LEVEL 2-17

| Suite Area   | 1075 Sq.ft. / 99.89 Sq.m.  |
|--------------|----------------------------|
| Balcony Area | 133 Sq.ft. / 12.32 Sq.m.   |
| Total Area   | 1208 Sq.ft. / 112.20 Sq.m. |