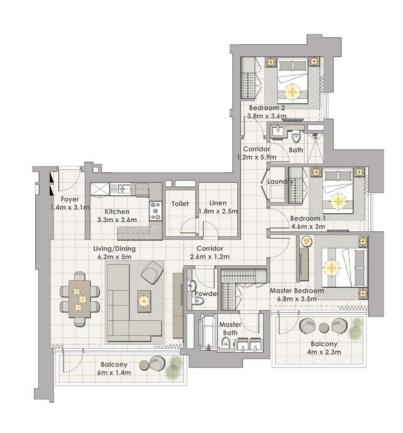

## TOWER 1 4 BEDROOM W/ TERRACE UNIT 03 / LEVEL 35-36

Master Bedroom 7.5m x 3.8m

| Suite Area   | 2587 Sq.ft. / 240.33 Sq.m |
|--------------|---------------------------|
| Balcony Area | 383 Sq.ft. / 35.57 Sq.m.  |
| Total Area   | 2970 Sq.ft. / 275.9 Sq.m. |