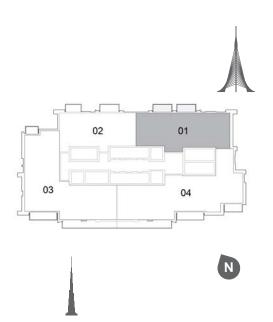

HARBOUR

FLOOR PLANS TOWER ONE

HARBOUR

# TOWER 2 4 BEDROOM W/ TERRACE UNIT 01-06 / LEVEL 1-2

| Suite Area   | 2355 Sq.ft. / 218.74 Sq.m. |
|--------------|----------------------------|
| Balcony Area | 655 Sq.ft. / 60.83 Sq.m.   |
| Total Area   | 3010 Sq.ft. / 297.57 Sq.m. |

## TOWER 1 2 BEDROOM W/ TERRACE UNIT 02 / LEVEL 35-36

| S | uite Area   | 1237 Sq.ft. / 114.89 Sq.m |
|---|-------------|---------------------------|
| В | alcony Area | 139 Sq.ft. / 12.91 Sq.m.  |
| Т | otal Area   | 1367 Sq.ft. / 127.8 Sq.m. |

# TOWER 1 3 BEDROOM W/TERRACE UNIT 01 / LEVEL 35-36

| Suite Area   | 2022 Sq.ft. / 187.85 Sq.m. |
|--------------|----------------------------|
| Balcony Area | 152 Sq.ft. / 14.13 Sq.m.   |
| Total Area   | 2174 Sq.ft. / 201.98 Sq.m. |

## TOWER 1 4 BEDROOM W/ TERRACE UNIT 03 / LEVEL 35-36

Master Bedroom 7.5m x 3.8m

| Suite Area   | 2587 Sq.ft. / 240.33 Sq.m |
|--------------|---------------------------|
| Balcony Area | 383 Sq.ft. / 35.57 Sq.m.  |
| Total Area   | 2970 Sq.ft. / 275.9 Sq.m. |

## TOWER 1 4 BEDROOM W/ TERRACE UNIT 04/ LEVEL 35-36

| Suite Area   | 2653 Sq.ft. / 246.49 Sq.m. |
|--------------|----------------------------|
| Balcony Area | 401 Sq.ft. / 37.23 Sq.m.   |
| Total Area   | 3054 Sq.ft. / 283.72 Sq.m. |