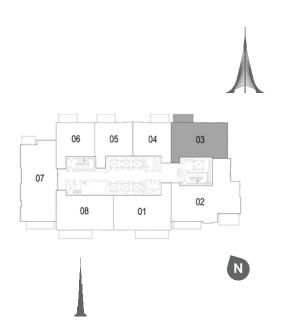

Area   | 1629 Sq.ft. / 151.31 Sq.m. |



#### TOWER 2 1 BEDROOM W/ TERRACE UNIT 04/ LEVEL 19-28

| Suite Area   | 707 Sq.ft. / 65.68 Sq.m. |
|--------------|--------------------------|
| Balcony Area | 76 Sq.ft. / 7.07 Sq.m.   |
| Total Area   | 783 Sq.ft. / 72.75 Sq.m. |













HARBOUR







TOWER 2

1 BEDROOM W/ TERRACE

UNIT 05/ LEVEL 19-28

| Suite Area   | 707 Sq.ft. / 65.67 Sq.m. |
|--------------|--------------------------|
| Balcony Area | 76 Sq.ft. / 7.07 Sq.m.   |
| Total Area   | 783 Sq.ft. / 72.74 Sq.m. |



TOWER 2 1 BEDROOM W/ TERRACE UNIT 06/ LEVEL 19-28

| Suite Area   | 708 Sq.ft. / 65.77 Sq.m. |
|--------------|--------------------------|
| Balcony Area | 63 Sq.ft. / 5.84 Sq.m.   |
| Total Area   | 771 Sq.ft. / 72.61 Sq.m. |











## DUBAI CREEK HARBOUR







TOWER 2
2 BEDROOM W/ TERRACE
UNIT 03/ LEVEL 19-28

| Suite Area   | 1060 Sq.ft. / 98.49 Sq.m.  |
|--------------|----------------------------|
| Balcony Area | 76 Sq.ft. / 7.07 Sq.m.     |
| Total Area   | 1136 Sq.ft. / 105.56 Sq.m. |



TOWER 2
2 BEDROOM W/ TERRACE
UNIT 01/ LEVEL 19-28

| Suite Area   | 1120 Sq.ft. / 104.05 Sq.m |
|--------------|---------------------------|
| Balcony Area | 133 Sq.ft. / 12.31 Sq.m.  |
| Total Area   | 1253 Sq.ft. / 116.36 Sq.m |











### DUBAI CREEK

HARBOUR







TOWER 2
2 BEDROOM W/ TERRACE
UNIT 08/ LEVEL 19-28

| Suite Area   | 1082 Sq.ft. / 100.54 Sq.m. |
|--------------|----------------------------|
| Balcony Area | 133 Sq.ft. / 12.31 Sq.m.   |
| Total Area   | 1215 Sq.ft. / 112.85 Sq.m. |



TOWER 2
3 BEDROOM W/ TERRACE
UNIT 02/ LEVEL 19-2