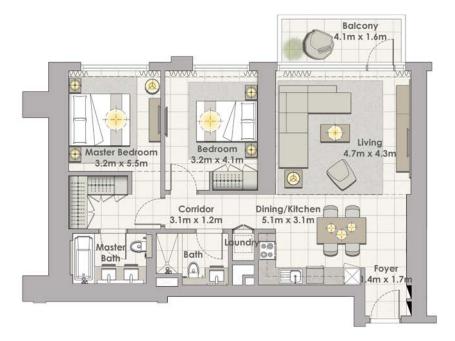

## TOWER 1 4 BEDROOM W/ TERRACE UNIT 03 / LEVEL 35-36

Master Bedroom 7.5m x 3.8m

| Suite Area   | 2587 Sq.ft. / 240.33 Sq.m |
|--------------|---------------------------|
| Balcony Area | 383 Sq.ft. / 35.57 Sq.m.  |
| Total Area   | 2970 Sq.ft. / 275.9 Sq.m. |