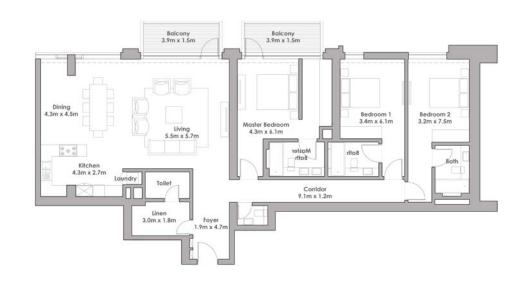

## TOWER 1 2 BEDROOM W/ TERRACE UNIT 02 / LEVEL 35-36

| S | uite Area   | 1237 Sq.ft. / 114.89 Sq.m |
|---|-------------|---------------------------|
| В | alcony Area | 139 Sq.ft. / 12.91 Sq.m.  |
| Т | otal Area   | 1367 Sq.ft. / 127.8 Sq.m. |