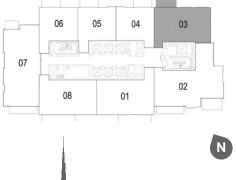

## TOWER 1 4 BEDROOM W/ TERRACE UNIT 03 / LEVEL 35-36

Master Bedroom 7.5m x 3.8m

| Suite Area   | 2587 Sq.ft. / 240.33 Sq.m |
|--------------|---------------------------|
| Balcony Area | 383 Sq.ft. / 35.57 Sq.m.  |
| Total Area   | 2970 Sq.ft. / 275.9 Sq.m. |