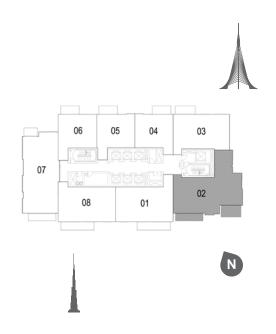

756 Sq.ft. / 70.15 Sq.m. |





















# TOWER 2 2 BEDROOM W/ TERRACE UNIT 03/ LEVEL 2-17

| Suite Area   | 1063 Sq.ft. / 98.80 Sq.m.  |
|--------------|----------------------------|
| Balcony Area | 76 Sq.ft. / 7.03 Sq.m.     |
| Total Area   | 1139 Sq.ft. / 105.83 Sq.m. |



# TOWER 2 2 BEDROOM W/ TERRACE UNIT 01/ LEVEL 2-17

| Suite Area   | 1112 Sq.ft. / 103.30 Sq.m |
|--------------|---------------------------|
| Balcony Area | 133 Sq.ft. / 12.31 Sq.m.  |
| Total Area   | 1245 Sq.ft. / 115.61 Sq.m |











### DUBAI CREEK

HARBOUR







# TOWER 2 2 BEDROOM W/ TERRACE UNIT 08/ LEVEL 2-17

| Suite Area   | 1075 Sq.ft. / 99.89 Sq.m.  |
|--------------|----------------------------|
| Balcony Area | 133 Sq.ft. / 12.31 Sq.m.   |
| Total Area   | 1208 Sq.ft. / 112.20 Sq.m. |



## TOWER 2 3 BEDROOM W/ TERRACE UNIT 02/ LEVEL 2-17

| Suite Area   | 1515 Sq.ft. / 140.77 Sq.m |
|--------------|---------------------------|
| Balcony Area | 180 Sq.ft. / 16.71 Sq.m.  |
| Total Area   | 1695 Sq.ft. / 157.48 Sq.m |



















# TOWER 2 3 BEDROOM W/ TERRACE UNIT 07/ LEVEL 2-17

| Suite Area   | 1467 Sq.ft. / 136.30 Sq.m. |
|--------------|----------------------------|
| Balcony Area | 162 Sq.ft. / 15.01 Sq.m.   |
| Total Area   | 1629 Sq.ft. / 151.31 Sq.m. |



#### TOWER 2 1 BEDROOM W/ TERRACE UNIT 04/ LEVEL 19-28

| Suite Area   | 707 Sq.ft. / 65.68 Sq.m. |
|--------------|--------------------------|
| Balcony Area | 76 Sq.ft. / 7.07 Sq.m.   |
| Total Area   | 783 Sq.ft. / 72.75 Sq.m. |













HARBOUR







TOWER 2

1 BEDROOM W/ TERRACE

UNIT 05/ LEVEL 1