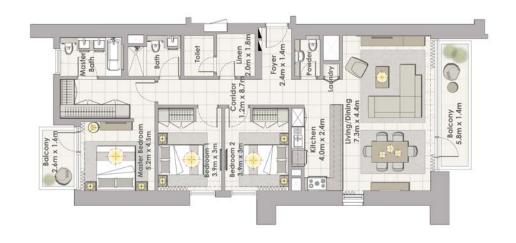

## TOWER 1 4 BEDROOM W/ TERRACE UNIT 03 / LEVEL 35-36

Master Bedroom 7.5m x 3.8m

| Suite Area   | 2587 Sq.ft. / 240.33 Sq.m |
|--------------|---------------------------|
| Balcony Area | 383 Sq.ft. / 35.57 Sq.m.  |
| Total Area   | 2970 Sq.ft. / 275.9 Sq.m. |