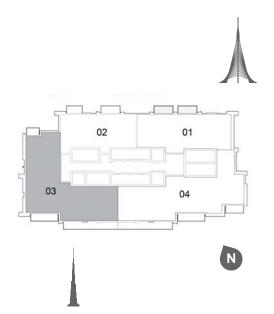

FLOOR PLANS TOWER TWO

#### TOWER 2 1 BEDROOM W/ TERRACE UNIT 03 / LEVEL 1

| Suite Area   | 695 Sq.ft. / 64.54 Sq.m. |
|--------------|--------------------------|
| Balcony Area | 63 Sq.ft. / 5.84 Sq.m.   |
| Total Area   | 758 Sq.ft. / 70.38 Sq.m. |

# TOWER 2 2 BEDROOM W/ TERRACE UNIT 05 / LEVEL 1

| Suite Area   | 1112 Sq.ft. / 103.30 Sq.m. |
|--------------|----------------------------|
| Balcony Area | 133 Sq.ft. / 12.31 Sq.m.   |
| Total Area   | 1245 Sq.ft. / 115.61 Sq.m. |

# TOWER 2 2 BEDROOM W/ TERRACE UNIT 01 / LEVEL 1

| Suite Area   | 1075 Sq.ft. / 99.89 Sq.m. |
|--------------|---------------------------|
| Balcony Area | 133 Sq.ft. / 12.31 Sq.m.  |
| Total Area   | 1208 Sq.ft. / 112.20 Sq.m |

# TOWER 2 3 BEDROOM W/ TERRACE UNIT 02 / LEVEL 1

| Suite Area   | 1463 Sq.ft. / 135.96 Sq.m. |
|--------------|----------------------------|
| Balcony Area | 162 Sq.ft. / 15.09 Sq.m.   |
| Total Area   | 1625 Sq.ft. / 151.05 Sq.m. |