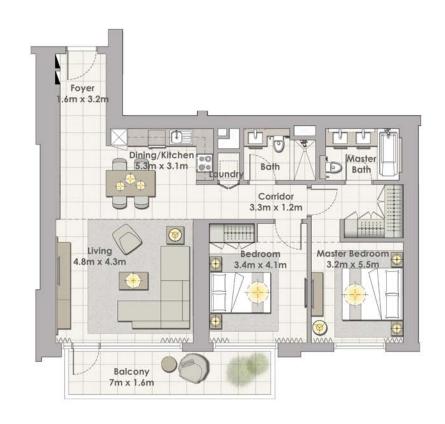

## TOWER 1 4 BEDROOM W/ TERRACE UNIT 03 / LEVEL 35-36

Master Bedroom 7.5m x 3.8m

| Suite Area   | 2587 Sq.ft. / 240.33 Sq.m |
|--------------|---------------------------|
| Balcony Area | 383 Sq.ft. / 35.57 Sq.m.  |
| Total Area   | 2970 Sq.ft. / 275.9 Sq.m. |