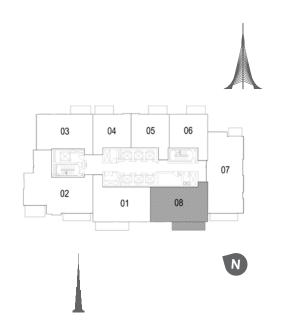

#### 2 BEDROOM W/ TERRACE UNIT 08 / LEVEL 2-17

Suite Area 1075 Sq.ft. / 99.89 Sq.m. 133 Sq.ft. / 12.31 Sq.m. 1001 Area 1208 Sq.ft. / 112.20 Sq.m.

# TOWER 1 2 BEDROOM W/ TERRACE UNIT 08/ LEVEL 2-17

| Suite Area   | 1075 Sq.ft. / 99.89 Sq.m.  |
|--------------|----------------------------|
| Balcony Area | 133 Sq.ft. / 12.32 Sq.m.   |
| Total Area   | 1208 Sq.ft. / 112.20 Sq.m. |