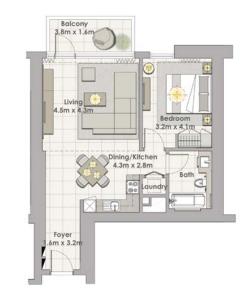

## TOWER 1 1 BEDROOM W/ TERRACE UNIT 01/ LEVEL P02

| Suite Area   | 706 Sq.ft. / 65.59 Sq.m. |
|--------------|--------------------------|
| Balcony Area | 76 Sq.ft. / 7.07 Sq.m.   |
| Total Area   | 782 Sq.ft. / 72.66 Sq.m. |