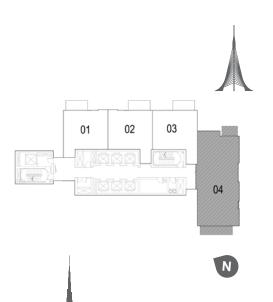

# TOWER 2 4 BEDROOM W/ TERRACE UNIT 01-06 / LEVEL 1-2

| Suite Area   | 2355 Sq.ft. / 218.74 Sq.m. |
|--------------|----------------------------|
| Balcony Area | 655 Sq.ft. / 60.83 Sq.m.   |
| Total Area   | 3010 Sq.ft. / 297.57 Sq.m. |