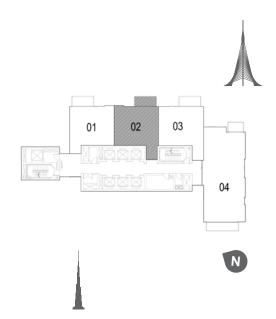

| Total Area   | 783 Sq.ft. / 72.23 Sq.m. |



## TOWER 1 1 BEDROOM W/ TERRACE UNIT 03/ LEVEL P02

| Suite Area   | 659 Sq.ft. / 64.59 Sq.m. |
|--------------|--------------------------|
| Balcony Area | 63 Sq.ft. / 5.84 Sq.m.   |
| Total Area   | 758 Sq.ft. / 70.38 Sq.m. |











HARBOUR









#### TOWER 1 3 BEDROOM W/ TERRACE UNIT 04/ LEVEL P02

| Suite Area   | 1463 Sq.ft. / 135.94 Sq.m. |
|--------------|----------------------------|
| Balcony Area | 162 Sq.ft. / 15.09 Sq.m.   |
| Total Area   | 1626 Sq.ft. / 151.03 Sq.m. |



#### TOWER 1 1 BEDROOM W/ TERRACE UNIT 01/LEVEL P03

| Suite Area   | 706 Sq.ft. / 65.59 Sq.m. |
|--------------|--------------------------|
| Balcony Area | 76 Sq.ft. / 7.07 Sq.m.   |
| Total Area   | 782 Sq.ft. / 72.66 Sq.m. |











HARBOUR









## TOWER 1 1 BEDROOM W/ TERRACE UNIT 02/ LEVEL P03

| Suite Area   | 707 Sq.ft. / 65.66 Sq.m. |
|--------------|--------------------------|
| Balcony Area | 76 Sq.ft. / 7.07 Sq.m.   |
| Total Area   | 783 Sq.ft. / 72.73 Sq.m. |



## TOWER 1 1 BEDROOM W/ TERRACE UNIT 03/ LEVEL P03

| Suite Area   | 695 Sq.ft. / 64.54 Sq.m. |
|--------------|--------------------------|
| Balcony Area | 63 Sq.ft. / 5.84 Sq.m.   |
| Total Area   | 758 Sq.ft. / 70.38 Sq.m. |











HARBOUR

**DUBAI CREEK** 









#### TOWER 1 3 BEDROOM W/ TERRACE UNIT 04/ LEVEL P03

| Suite Area   | 1463 Sq.ft. / 135.94 Sq.m. |
|--------------|----------------------------|
| Balcony Area | 162 Sq.ft. / 15.09 Sq.m.   |
| Total Area   | 1626 Sq.ft. / 151.03 Sq.m. |



#### TOWER 1 1 BEDROOM W/ TERRACE **UNIT 04/ LEVEL 2