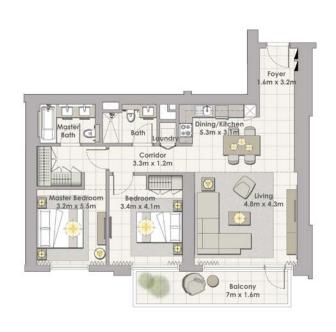

## TOWER 1 4 BEDROOM W/ TERRACE UNIT 03 / LEVEL 35-36

Master Bedroom 7.5m x 3.8m

| Suite Area   | 2587 Sq.ft. / 240.33 Sq.m |
|--------------|---------------------------|
| Balcony Area | 383 Sq.ft. / 35.57 Sq.m.  |
| Total Area   | 2970 Sq.ft. / 275.9 Sq.m. |