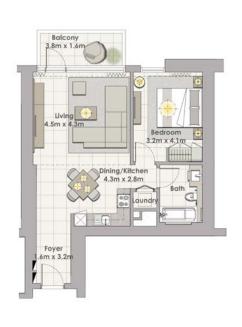

#### TOWER 1 1 BEDROOM W/ TERRACE **UNIT 04/ LEVEL 2-17**

| Suite Area   | 706 Sq.ft. / 65.59 Sq.m. |
|--------------|--------------------------|
| Balcony Area | 76 Sq.ft. / 7.07 Sq.m.   |
| Total Area   | 782 Sq.ft. / 72.66 Sq.m. |