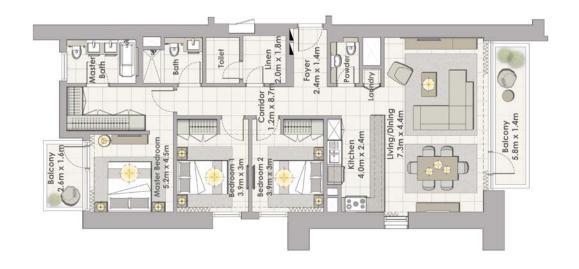

## TOWER 1 4 BEDROOM W/ TERRACE UNIT 03 / LEVEL 35-36

Master Bedroom 7.5m x 3.8m

| Suite Area   | 2587 Sq.ft. / 240.33 Sq.m |
|--------------|---------------------------|
| Balcony Area | 383 Sq.ft. / 35.57 Sq.m.  |
| Total Area   | 2970 Sq.ft. / 275.9 Sq.m. |