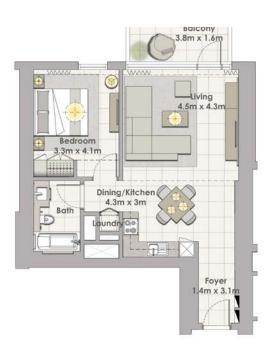

## TOWER 1 2 BEDROOM W/ TERRACE UNIT 02 / LEVEL 35-36

| S | uite Area   | 1237 Sq.ft. / 114.89 Sq.m |
|---|-------------|---------------------------|
| В | alcony Area | 139 Sq.ft. / 12.91 Sq.m.  |
| Т | otal Area   | 1367 Sq.ft. / 127.8 Sq.m. |