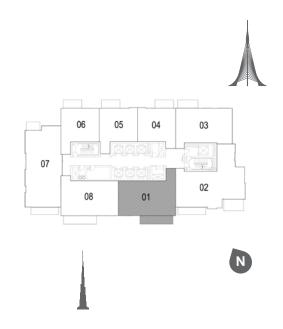

# TOWER 1 3 BEDROOM W/TERRACE UNIT 01 / LEVEL 35-36

| Suite Area   | 2022 Sq.ft. / 187.85 Sq.m. |
|--------------|----------------------------|
| Balcony Area | 152 Sq.ft. / 14.13 Sq.m.   |
| Total Area   | 2174 Sq.ft. / 201.98 Sq.m. |