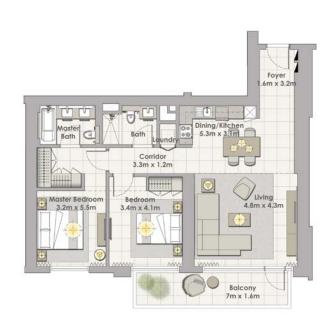

## TOWER 1 4 BEDROOM W/ TERRACE UNIT 03 / LEVEL 35-36

Master Bedroom 7.5m x 3.8m

| Suite Area   | 2587 Sq.ft. / 240.33 Sq.m |
|--------------|---------------------------|
| Balcony Area | 383 Sq.ft. / 35.57 Sq.m.  |
| Total Area   | 2970 Sq.ft. / 275.9 Sq.m. |