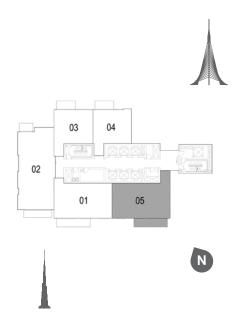

---|----------------------------|
| Balcony Area | 162 Sq.ft. / 15.09 Sq.m.   |
| Total Area   | 1633 Sq.ft. / 151.74 Sq.m. |











FLOOR PLANS TOWER TWO

### **DUBAI CREEK**

HARBOUR







#### 1 BEDROOM W/ TERRACE UNIT 04 / LEVEL 1

707 Sq.ft. / 65.65 Sq.m. Suite Area 76 Sq.ft. / 7.07 Sq.m. Terrace Area 783 Sq.ft. / 72.72 Sq.m.

Total Area

| Suite Area   | 707 Sq.ft. / 65.65 Sq.m. |
|--------------|--------------------------|
| Balcony Area | 76 Sq.ft. / 7.07 Sq.m.   |
| Total Area   | 783 Sq.ft. / 72.72 Sq.m. |



#### TOWER 2 1 BEDROOM W/ TERRACE UNIT 03 / LEVEL 1

| Suite Area   | 695 Sq.ft. / 64.54 Sq.m. |
|--------------|--------------------------|
| Balcony Area | 63 Sq.ft. / 5.84 Sq.m.   |
| Total Area   | 758 Sq.ft. / 70.38 Sq.m. |











### DUBAI CREEK

HARBOUR







# TOWER 2 2 BEDROOM W/ TERRACE UNIT 05 / LEVEL 1

| Suite Area   | 1112 Sq.ft. / 103.30 Sq.m. |
|--------------|----------------------------|
| Balcony Area | 133 Sq.ft. / 12.31 Sq.m.   |
| Total Area   | 1245 Sq.ft. / 115.61 Sq.m. |



# TOWER 2 2 BEDROOM W/ TERRACE UNIT 01 / LEVEL 1

| Suite Area   | 1075 Sq.ft. / 99.89 Sq.m. |
|--------------|---------------------------|
| Balcony Area | 133 Sq.ft. / 12.31 Sq.m.  |
| Total Area   | 1208 Sq.ft. / 112.20 Sq.m |











## DUBAI CREEK HARBOUR







# TOWER 2 3 BEDROOM W/ TERRACE UNIT 02 / LEVEL 1

| Suite Area   | 1463 Sq.ft. / 135.96 Sq.m. |
|--------------|----------------------------|
| Balcony Area | 162 Sq.ft. / 15.09 Sq.m.   |
| Total Area   | 1625 Sq.ft. / 151.05 Sq.m. |



# TOWER 2 2 BEDROOM W/ TERRACE UNIT 02 / LEVEL 29-30