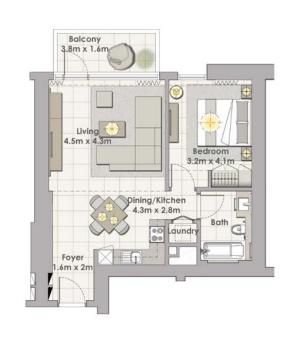

## TOWER 1 2 BEDROOM W/ TERRACE UNIT 02 / LEVEL 35-36

| S | uite Area   | 1237 Sq.ft. / 114.89 Sq.m |
|---|-------------|---------------------------|
| В | alcony Area | 139 Sq.ft. / 12.91 Sq.m.  |
| Т | otal Area   | 1367 Sq.ft. / 127.8 Sq.m. |