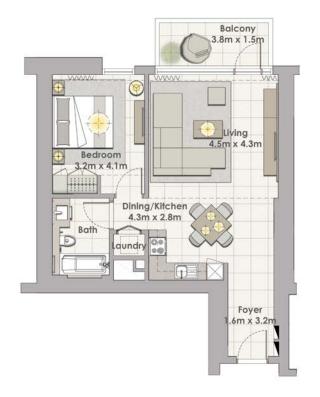

# TOWER 2 1 BEDROOM W/ TERRACE UNIT 04/ LEVEL 2-17

| Suite Area   | 706 Sq.ft. / 65.63 Sq.m. |
|--------------|--------------------------|
| Balcony Area | 76 Sq.ft. / 7.03 Sq.m.   |
| Total Area   | 782 Sq.ft. / 72.66 Sq.m. |

# TOWER 2 2 BEDROOM W/ TERRACE UNIT 03/ LEVEL 2-17

| Suite Area   | 1063 Sq.ft. / 98.80 Sq.m.  |
|--------------|----------------------------|
| Balcony Area | 76 Sq.ft. / 7.03 Sq.m.     |
| Total Area   | 1139 Sq.ft. / 105.83 Sq.m. |

## TOWER 2 3 BEDROOM W/ TERRACE UNIT 02/ LEVEL 2-17

| Suite Area   | 1515 Sq.ft. / 140.77 Sq.m |
|--------------|---------------------------|
| Balcony Area | 180 Sq.ft. / 16.71 Sq.m.  |
| Total Area   | 1695 Sq.ft. / 157.48 Sq.m |