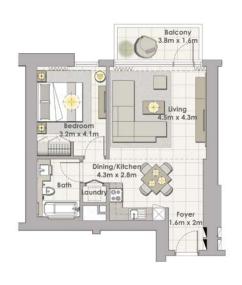

a   | 1139 Sq.ft. / 105.83 Sq.m. |



# TOWER 2 2 BEDROOM W/ TERRACE UNIT 01/ LEVEL 2-17

| Suite Area   | 1112 Sq.ft. / 103.30 Sq.m |
|--------------|---------------------------|
| Balcony Area | 133 Sq.ft. / 12.31 Sq.m.  |
| Total Area   | 1245 Sq.ft. / 115.61 Sq.m |











### DUBAI CREEK

HARBOUR







# TOWER 2 2 BEDROOM W/ TERRACE UNIT 08/ LEVEL 2-17

| Suite Area   | 1075 Sq.ft. / 99.89 Sq.m.  |
|--------------|----------------------------|
| Balcony Area | 133 Sq.ft. / 12.31 Sq.m.   |
| Total Area   | 1208 Sq.ft. / 112.20 Sq.m. |



## TOWER 2 3 BEDROOM W/ TERRACE UNIT 02/ LEVEL 2-17

| Suite Area   | 1515 Sq.ft. / 140.77 Sq.m |
|--------------|---------------------------|
| Balcony Area | 180 Sq.ft. / 16.71 Sq.m.  |
| Total Area   | 1695 Sq.ft. / 157.48 Sq.m |



















# TOWER 2 3 BEDROOM W/ TERRACE UNIT 07/ LEVEL 2-17

| Suite Area   | 1467 Sq.ft. / 136.30 Sq.m. |
|--------------|----------------------------|
| Balcony Area | 162 Sq.ft. / 15.01 Sq.m.   |
| Total Area   | 1629 Sq.ft. / 151.31 Sq.m. |



#### TOWER 2 1 BEDROOM W/ TERRACE UNIT 04/ LEVEL 19-28

| Suite Area   | 707 Sq.ft. / 65.68 Sq.m. |
|--------------|--------------------------|
| Balcony Area | 76 Sq.ft. / 7.07 Sq.m.   |
| Total Area   | 783 Sq.ft. / 72.75 Sq.m. |













HARBOUR







TOWER 2

1 BEDROOM W/ TERRACE

UNIT 05/ LEVEL 19-28

| Suite Area   | 707 Sq.ft. / 65.67 Sq.m. |
|--------------|--------------------------|
| Balcony Area | 76 Sq.ft. / 7.07 Sq.m.   |
| Total Area   | 783 Sq.ft. / 72.74 Sq.m. |



TOWER 2 1 BEDROOM W/ TERRACE UNIT 06/ LEVEL 19-28

| Suite Area