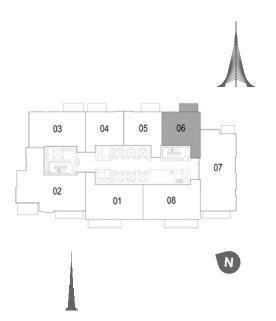

## TOWER 1 4 BEDROOM W/ TERRACE UNIT 04/ LEVEL 35-36

| Suite Area   | 2653 Sq.ft. / 246.49 Sq.m. |
|--------------|----------------------------|
| Balcony Area | 401 Sq.ft. / 37.23 Sq.m.   |
| Total Area   | 3054 Sq.ft. / 283.72 Sq.m. |