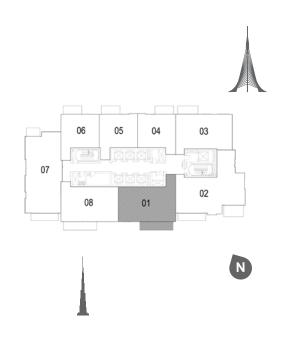

Area   | 783 Sq.ft. / 72.75 Sq.m. |













HARBOUR







TOWER 2

1 BEDROOM W/ TERRACE

UNIT 05/ LEVEL 19-28

| Suite Area   | 707 Sq.ft. / 65.67 Sq.m. |
|--------------|--------------------------|
| Balcony Area | 76 Sq.ft. / 7.07 Sq.m.   |
| Total Area   | 783 Sq.ft. / 72.74 Sq.m. |



TOWER 2 1 BEDROOM W/ TERRACE UNIT 06/ LEVEL 19-28

| Suite Area   | 708 Sq.ft. / 65.77 Sq.m. |
|--------------|--------------------------|
| Balcony Area | 63 Sq.ft. / 5.84 Sq.m.   |
| Total Area   | 771 Sq.ft. / 72.61 Sq.m. |











## DUBAI CREEK HARBOUR







TOWER 2
2 BEDROOM W/ TERRACE
UNIT 03/ LEVEL 19-28

| Suite Area   | 1060 Sq.ft. / 98.49 Sq.m.  |
|--------------|----------------------------|
| Balcony Area | 76 Sq.ft. / 7.07 Sq.m.     |
| Total Area   | 1136 Sq.ft. / 105.56 Sq.m. |



TOWER 2
2 BEDROOM W/ TERRACE
UNIT 01/ LEVEL 19-28

| Suite Area   | 1120 Sq.ft. / 104.05 Sq.m |
|--------------|---------------------------|
| Balcony Area | 133 Sq.ft. / 12.31 Sq.m.  |
| Total Area   | 1253 Sq.ft. / 116.36 Sq.m |











### DUBAI CREEK

HARBOUR







TOWER 2
2 BEDROOM W/ TERRACE
UNIT 08/ LEVEL 19-28

| Suite Area   | 1082 Sq.ft. / 100.54 Sq.m. |
|--------------|----------------------------|
| Balcony Area | 133 Sq.ft. / 12.31 Sq.m.   |
| Total Area   | 1215 Sq.ft. / 112.85 Sq.m. |



TOWER 2
3 BEDROOM W/ TERRACE
UNIT 02/ LEVEL 19-28

| Suite Area   | 1524 Sq.ft. / 141.54 Sq.m |
|--------------|---------------------------|
| Balcony Area | 180 Sq.ft. / 16.75 Sq.m.  |
| Total Area   | 1704 Sq.ft. / 158.29 Sq.m |















#### TOWER 2 3 BEDROOM W/ TERRACE UNIT 0