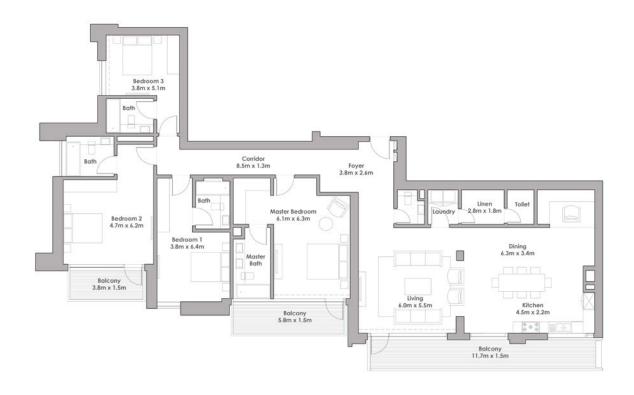

## TOWER 1 4 BEDROOM W/ TERRACE UNIT 03 / LEVEL 35-36

Master Bedroom 7.5m x 3.8m

| Suite Area   | 2587 Sq.ft. / 240.33 Sq.m |
|--------------|---------------------------|
| Balcony Area | 383 Sq.ft. / 35.57 Sq.m.  |
| Total Area   | 2970 Sq.ft. / 275.9 Sq.m. |