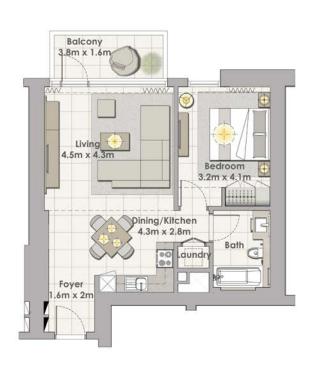

#### 1 BEDROOM W/ TERRACE UNIT 04 / LEVEL 1

707 Sq.ft. / 65.65 Sq.m. Suite Area 76 Sq.ft. / 7.07 Sq.m. Terrace Area 783 Sq.ft. / 72.72 Sq.m.

Total Area

| Suite Area   | 707 Sq.ft. / 65.65 Sq.m. |
|--------------|--------------------------|
| Balcony Area | 76 Sq.ft. / 7.07 Sq.m.   |
| Total Area   | 783 Sq.ft. / 72.72 Sq.m. |