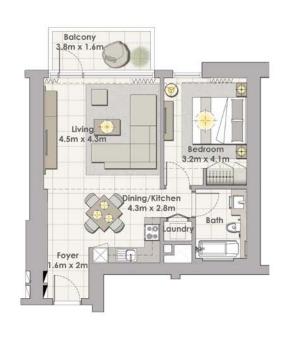

#### 1 BEDROOM W/ TERRACE UNIT 04 / LEVEL 1

707 Sq.ft. / 65.65 Sq.m. Suite Area 76 Sq.ft. / 7.07 Sq.m. Terrace Area 783 Sq.ft. / 72.72 Sq.m.

Total Area

| Suite Area   | 707 Sq.ft. / 65.65 Sq.m. |
|--------------|--------------------------|
| Balcony Area | 76 Sq.ft. / 7.07 Sq.m.   |
| Total Area   | 783 Sq.ft. / 72.72 Sq.m. |