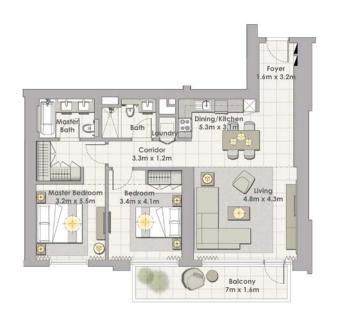

## TOWER 1 4 BEDROOM W/ TERRACE UNIT 03 / LEVEL 35-36

Master Bedroom 7.5m x 3.8m

| Suite Area   | 2587 Sq.ft. / 240.33 Sq.m |
|--------------|---------------------------|
| Balcony Area | 383 Sq.ft. / 35.57 Sq.m.  |
| Total Area   | 2970 Sq.ft. / 275.9 Sq.m. |