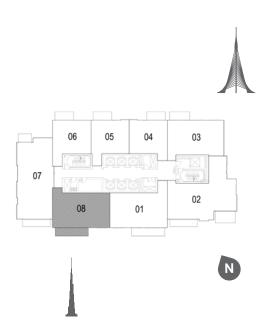

t. / 72.74 Sq.m. |



TOWER 2 1 BEDROOM W/ TERRACE UNIT 06/ LEVEL 19-28

| Suite Area   | 708 Sq.ft. / 65.77 Sq.m. |
|--------------|--------------------------|
| Balcony Area | 63 Sq.ft. / 5.84 Sq.m.   |
| Total Area   | 771 Sq.ft. / 72.61 Sq.m. |











## DUBAI CREEK HARBOUR







TOWER 2
2 BEDROOM W/ TERRACE
UNIT 03/ LEVEL 19-28

| Suite Area   | 1060 Sq.ft. / 98.49 Sq.m.  |
|--------------|----------------------------|
| Balcony Area | 76 Sq.ft. / 7.07 Sq.m.     |
| Total Area   | 1136 Sq.ft. / 105.56 Sq.m. |



TOWER 2
2 BEDROOM W/ TERRACE
UNIT 01/ LEVEL 19-28

| Suite Area   | 1120 Sq.ft. / 104.05 Sq.m |
|--------------|---------------------------|
| Balcony Area | 133 Sq.ft. / 12.31 Sq.m.  |
| Total Area   | 1253 Sq.ft. / 116.36 Sq.m |











### DUBAI CREEK

HARBOUR







TOWER 2
2 BEDROOM W/ TERRACE
UNIT 08/ LEVEL 19-28

| Suite Area   | 1082 Sq.ft. / 100.54 Sq.m. |
|--------------|----------------------------|
| Balcony Area | 133 Sq.ft. / 12.31 Sq.m.   |
| Total Area   | 1215 Sq.ft. / 112.85 Sq.m. |



TOWER 2
3 BEDROOM W/ TERRACE
UNIT 02/ LEVEL 19-28

| Suite Area   | 1524 Sq.ft. / 141.54 Sq.m |
|--------------|---------------------------|
| Balcony Area | 180 Sq.ft. / 16.75 Sq.m.  |
| Total Area   | 1704 Sq.ft. / 158.29 Sq.m |















#### TOWER 2 3 BEDROOM W/ TERRACE UNIT 07/ LEVEL 19-28

| Suite Area   | 1471 Sq.ft. / 136.65 Sq.m. |
|--------------|----------------------------|
| Balcony Area | 162 Sq.ft. / 15.09 Sq.m.   |
| Total Area   | 1633 Sq.ft. / 151.74 Sq.m. |



1. All dimensions are in imperial and metric, and measured to structura