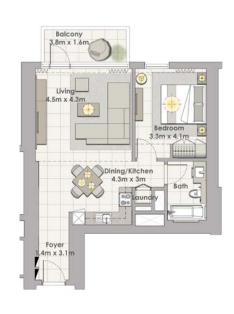

# TOWER 2 1 BEDROOM W/ TERRACE UNIT 04/ LEVEL P02

| Suite Area   | 707 Sq.ft. / 65.66 Sq.m. |
|--------------|--------------------------|
| Balcony Area | 76 Sq.ft. / 7.07 Sq.m.   |
| Total Area   | 783 Sq.ft. / 72.73 Sq.m. |