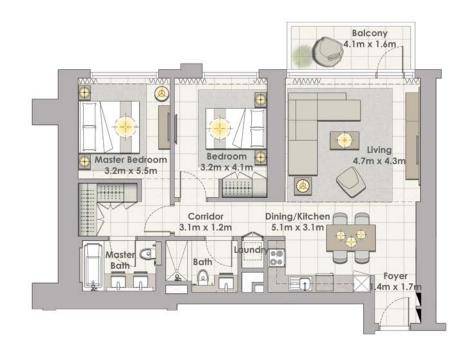

## TOWER 2 2 BEDROOM W/ TERRACE UNIT 05 / LEVEL P02

| Suite Area   | 1113 Sq.ft. / 103.40 Sq.m. |
|--------------|----------------------------|
| Balcony Area | 133 Sq.ft. / 12.31 Sq.m.   |
| Total Area   | 1246 Sq.ft. / 115.7 Sq.m.  |

# TOWER 2 2 BEDROOM W/ TERRACE UNIT 01 / LEVEL P02

| Suite Area   | 1074 Sq.ft. / 99.78 Sq.m.  |
|--------------|----------------------------|
| Balcony Area | 133 Sq.ft. / 12.31 Sq.m.   |
| Total Area   | 1207 Sa.ft. / 112.09 Sa.m. |

# TOWER 2 2 BEDROOM W/ TERRACE UNIT 05/ LEVEL P03

| Suite Area   | 1113 Sq.ft. / 103.40 Sq.m |
|--------------|---------------------------|
| Balcony Area | 133 Sq.ft. / 12.31 Sq.m.  |
| Total Area   | 1246 Sq.ft. / 115.71 Sq.m |