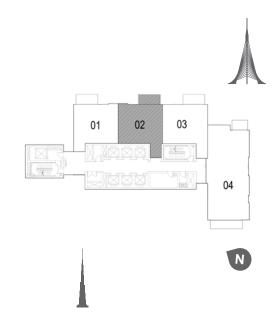

BOUR





# TOWER 1 3 BEDROOM W/TERRACE UNIT 01 / LEVEL 35-36

| Suite Area   | 2022 Sq.ft. / 187.85 Sq.m. |
|--------------|----------------------------|
| Balcony Area | 152 Sq.ft. / 14.13 Sq.m.   |
| Total Area   | 2174 Sq.ft. / 201.98 Sq.m. |



## TOWER 1 4 BEDROOM W/ TERRACE UNIT 03 / LEVEL 35-36

Master Bedroom 7.5m x 3.8m

| Suite Area   | 2587 Sq.ft. / 240.33 Sq.m |
|--------------|---------------------------|
| Balcony Area | 383 Sq.ft. / 35.57 Sq.m.  |
| Total Area   | 2970 Sq.ft. / 275.9 Sq.m. |











#### **DUBAI CREEK**

HARBOUR







## TOWER 1 4 BEDROOM W/ TERRACE UNIT 04/ LEVEL 35-36

| Suite Area   | 2653 Sq.ft. / 246.49 Sq.m. |
|--------------|----------------------------|
| Balcony Area | 401 Sq.ft. / 37.23 Sq.m.   |
| Total Area   | 3054 Sq.ft. / 283.72 Sq.m. |



## TOWER 1 1 BEDROOM W/ TERRACE UNIT 01/ LEVEL P02

| Suite Area   | 706 Sq.ft. / 65.59 Sq.m. |
|--------------|--------------------------|
| Balcony Area | 76 Sq.ft. / 7.07 Sq.m.   |
| Total Area   | 782 Sq.ft. / 72.66 Sq.m. |











HARBOUR



HARBOUR







## TOWER 1 1 BEDROOM W/ TERRACE UNIT 02/ LEVEL P02

| Suite Area   | 707 Sq.ft. / 65.66 Sq.m. |
|--------------|--------------------------|
| Balcony Area | 76 Sq.ft. / 7.07 Sq.m.   |
| Total Area   | 783 Sq.ft. / 72.23 Sq.m. |



## TOWER 1 1 BEDROOM W/ TERRACE UNIT 03/ LEVEL P02

| Suite Area   | 659 Sq.ft. / 64.59 Sq.m. |
|--------------|--------------------------|
| Balcony Area | 63 Sq.ft. / 5.84 Sq.m.   |
| Total Area   | 758 Sq.ft. / 70.38 Sq.m. |











HARBOUR









#### TOWER 1 3 BEDROOM W/ TERRACE UNIT 04/ LEV