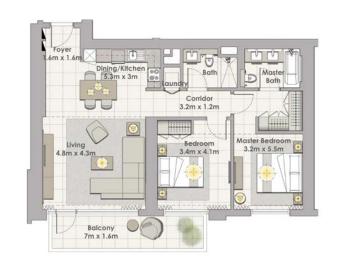

## TOWER 1 4 BEDROOM W/ TERRACE UNIT 03 / LEVEL 35-36

Master Bedroom 7.5m x 3.8m

| Suite Area   | 2587 Sq.ft. / 240.33 Sq.m |
|--------------|---------------------------|
| Balcony Area | 383 Sq.ft. / 35.57 Sq.m.  |
| Total Area   | 2970 Sq.ft. / 275.9 Sq.m. |