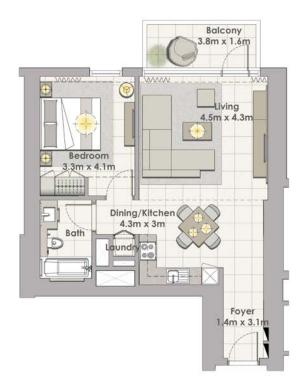

## TOWER 1 1 BEDROOM W/ TERRACE UNIT 01/ LEVEL P02

| Suite Area   | 706 Sq.ft. / 65.59 Sq.m. |
|--------------|--------------------------|
| Balcony Area | 76 Sq.ft. / 7.07 Sq.m.   |
| Total Area   | 782 Sq.ft. / 72.66 Sq.m. |

#### TOWER 1 1 BEDROOM W/ TERRACE UNIT 01/LEVEL P03

| Suite Area   | 706 Sq.ft. / 65.59 Sq.m. |
|--------------|--------------------------|
| Balcony Area | 76 Sq.ft. / 7.07 Sq.m.   |
| Total Area   | 782 Sq.ft. / 72.66 Sq.m. |

# TOWER 2 1 BEDROOM W/ TERRACE UNIT 04/ LEVEL P02

| Suite Area   | 707 Sq.ft. / 65.66 Sq.m. |
|--------------|--------------------------|
| Balcony Area | 76 Sq.ft. / 7.07 Sq.m.   |
| Total Area   | 783 Sq.ft. / 72.73 Sq.m. |