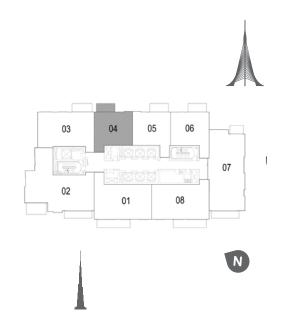

tal Area
 1695 Sq.ft. / 157.47 Sq.m.







# TOWER 1 2 BEDROOM W/ TERRACE UNIT 08/ LEVEL 2-17

| Suite Area   | 1075 Sq.ft. / 99.89 Sq.m.  |
|--------------|----------------------------|
| Balcony Area | 133 Sq.ft. / 12.32 Sq.m.   |
| Total Area   | 1208 Sq.ft. / 112.20 Sq.m. |



## TOWER 1 3 BEDROOM W/ TERRACE UNIT 02/ LEVEL 2-17

| Suite Area   | 1515 Sq.ft. / 140.72 Sq.m. |
|--------------|----------------------------|
| Balcony Area | 180 Sq.ft. / 16.75 Sq.m.   |
| Total Area   | 1695 Sq.ft. / 157.47 Sq.m. |











### DUBAI CREEK

HARBOUR







# TOWER 1 3 BEDROOM W/ TERRACE UNIT 07/ LEVEL 2-17

| Suite Area   | 1465 Sq.ft. / 136.13 Sq.m. |
|--------------|----------------------------|
| Balcony Area | 162 Sq.ft. / 15.09 Sq.m.   |
| Total Area   | 1627 Sq.ft. / 151.22 Sq.m. |



## TOWER 1 1 BEDROOM W/ TERRACE UNIT 04/ LEVEL 19-34

| Suite Area   | 707 Sq.ft. / 65.68 Sq.m. |
|--------------|--------------------------|
| Balcony Area | 76 Sq.ft. / 7.07 Sq.m.   |
| Total Area   | 783 Sq.ft. / 72.75 Sq.m. |











#### **DUBAI CREEK**

HARBOUR







TOWER 1 1 BEDROOM W/ TERRACE UNIT 05/ LEVEL 19-34

| Suite Area   | 707 Sq.ft. / 65.67 Sq.m. |
|--------------|--------------------------|
| Balcony Area | 76 Sq.ft. / 7.07 Sq.m.   |
| Total Area   | 783 Sq.ft. / 72.74 Sq.m. |



TOWER 1

1 BEDROOM W/ TERRACE

UNIT 05/ LEVEL 19-34

| Suite Area   | 707 Sq.ft. / 65.67 Sq.m. |
|--------------|--------------------------|
| Balcony Area | 76 Sq.ft. / 7.07 Sq.m.   |
| Total Area   | 783 Sq.ft. / 72.74 Sq.m. |











#### **DUBAI CREEK**

HARBOUR







#### TOWER 1