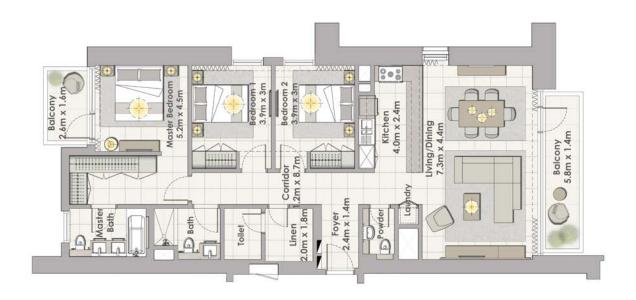

## TOWER 1 4 BEDROOM W/ TERRACE UNIT 03 / LEVEL 35-36

Master Bedroom 7.5m x 3.8m

| Suite Area   | 2587 Sq.ft. / 240.33 Sq.m |
|--------------|---------------------------|
| Balcony Area | 383 Sq.ft. / 35.57 Sq.m.  |
| Total Area   | 2970 Sq.ft. / 275.9 Sq.m. |