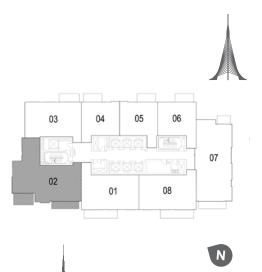

TOWER 1 2 BEDROOM W/ TERRACE UNIT 03/ LEVEL 19-34

| Suite Area   | 1060 Sq.ft. / 98.49 Sq.m.  |
|--------------|----------------------------|
| Balcony Area | 76 Sq.ft. / 7.07 Sq.m.     |
| Total Area   | 1136 Sq.ft. / 105.56 Sq.m. |











### DUBAI CREEK

HARBOUR







# TOWER 1 2 BEDROOM W/ TERRACE UNIT 01/ LEVEL 19-34

| Suite Area   | 1120 Sq.ft. / 104.05 Sq.m. |
|--------------|----------------------------|
| Balcony Area | 133 Sq.ft. / 12.31 Sq.m.   |
| Total Area   | 1253 Sq.ft. / 116.36 Sq.m. |



## TOWER 1 2 BEDROOM W/ TERRACE UNIT 08 LEVEL 19-34

| Suite Area   | 1062 Sq.ft. / 100.54 Sq.m. |
|--------------|----------------------------|
| Balcony Area | 133 Sq.ft. / 12.31 Sq.m.   |
| Total Area   | 1215 Sq.ft. / 112.85 Sq.m. |











**DUBAI CREEK** 

HARBOUR









# TOWER 1 3 BEDROOM W/ TERRACE UNIT 02/ LEVEL 19-34

| Suite Area   | 1542 Sq.ft. / 141.54 Sq.m. |
|--------------|----------------------------|
| Balcony Area | 180 Sq.ft. / 16.75 Sq.m.   |
| Total Area   | 1704 Sq.ft. / 158.29 Sq.m. |



# TOWER 1 3 BEDROOM W/ TERRACE UNIT 07 LEVEL 19-34

| Suite Area   | 1471 Sq.ft. / 136.65 Sq.m. |
|--------------|----------------------------|
| Balcony Area | 162 Sq.ft. / 15.09 Sq.m.   |
| Total Area   | 1633 Sq.ft. / 151.74 Sq.m. |











FLOOR PLANS TOWER TWO

### **DUBAI CREEK**

HARBOUR







#### 1 BEDROOM W/ TERRACE UNIT 04 / LEVEL 1

707 Sq.ft. / 65.65 Sq.m. Suite Area 76 Sq.ft. / 7.07 Sq.m. Terrace Area 783 Sq.ft. / 72.72 Sq.m.

Total Area

| Suite Area   | 707 Sq.ft. / 65.65 Sq.m. |
|--------------|--------------------------|
| Balcony