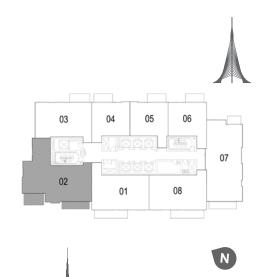

063 Sq.ft. / 98.76 Sq.m.  |
|--------------|----------------------------|
| Balcony Area | 76 Sq.ft. / 7.07 Sq.m.     |
| Total Area   | 1139 Sq.ft. / 105.83 Sq.m. |











#### 2 BEDROOM W/ TERRACE UNIT 08 / LEVEL 2-17

Suite Area 1075 Sq.ft. / 99.89 Sq.m. 133 Sq.ft. / 12.31 Sq.m. 1001 Area 1208 Sq.ft. / 112.20 Sq.m.

### **DUBAI CREEK**

HARBOUR

#### **DUBAI CREEK**

HARBOUR

#### 3 BEDROOM W/ TERRACE UNIT 02 / LEVEL 2-17

 Suite Area
 1515 Sq.ft. / 140.72 Sq.m.

 Terrace Area
 180 Sq.ft. / 16.75 Sq.m.

 Total Area
 1695 Sq.ft. / 157.47 Sq.m.







# TOWER 1 2 BEDROOM W/ TERRACE UNIT 08/ LEVEL 2-17

| Suite Area   | 1075 Sq.ft. / 99.89 Sq.m.  |
|--------------|----------------------------|
| Balcony Area | 133 Sq.ft. / 12.32 Sq.m.   |
| Total Area   | 1208 Sq.ft. / 112.20 Sq.m. |



## TOWER 1 3 BEDROOM W/ TERRACE UNIT 02/ LEVEL 2-17

| Suite Area   | 1515 Sq.ft. / 140.72 Sq.m. |
|--------------|----------------------------|
| Balcony Area | 180 Sq.ft. / 16.75 Sq.m.   |
| Total Area   | 1695 Sq.ft. / 157.47 Sq.m. |











### DUBAI CREEK

HARBOUR







# TOWER 1 3 BEDROOM W/ TERRACE UNIT 07/ LEVEL 2-17

| Suite Area   | 1465 Sq.ft. / 136.13 Sq.m. |
|--------------|----------------------------|
| Balcony Area | 162 Sq.ft. / 15.09 Sq.m.   |
| Total Area   | 1627 Sq.ft. / 151.22 Sq.m. |



## TOWER 1 1 BEDROOM W/ TERRACE UNIT 04/ LEVEL 19-34

| Suite Area   | 707 Sq.ft. / 65.68 Sq.m. |
|--------------|--------------------------|
| Balcony Area | 76 Sq.ft. / 7.07 Sq.m.   |
| Total Area   | 783 Sq.ft. / 72.75 Sq.m. |











#### **DUBAI CREEK**

HARBOUR







T