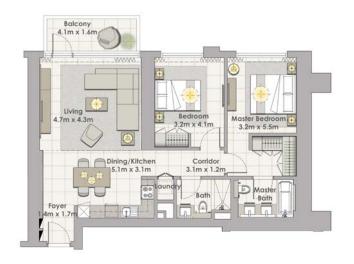

# TOWER 2 4 BEDROOM W/ TERRACE UNIT 01-06 / LEVEL 1-2

| Suite Area   | 2355 Sq.ft. / 218.74 Sq.m. |
|--------------|----------------------------|
| Balcony Area | 655 Sq.ft. / 60.83 Sq.m.   |
| Total Area   | 3010 Sq.ft. / 297.57 Sq.m. |

## TOWER 1 4 BEDROOM W/ TERRACE UNIT 03 / LEVEL 35-36

Master Bedroom 7.5m x 3.8m

| Suite Area   | 2587 Sq.ft. / 240.33 Sq.m |
|--------------|---------------------------|
| Balcony Area | 383 Sq.ft. / 35.57 Sq.m.  |
| Total Area   | 2970 Sq.ft. / 275.9 Sq.m. |