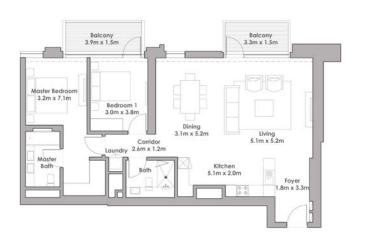

## TOWER 1 2 BEDROOM W/ TERRACE UNIT 02 / LEVEL 35-36

| S | uite Area   | 1237 Sq.ft. / 114.89 Sq.m |
|---|-------------|---------------------------|
| В | alcony Area | 139 Sq.ft. / 12.91 Sq.m.  |
| Т | otal Area   | 1367 Sq.ft. / 127.8 Sq.m. |