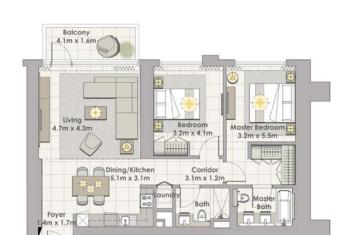

## TOWER 1 4 BEDROOM W/ TERRACE UNIT 03 / LEVEL 35-36

Master Bedroom 7.5m x 3.8m

| Suite Area   | 2587 Sq.ft. / 240.33 Sq.m |
|--------------|---------------------------|
| Balcony Area | 383 Sq.ft. / 35.57 Sq.m.  |
| Total Area   | 2970 Sq.ft. / 275.9 Sq.m. |