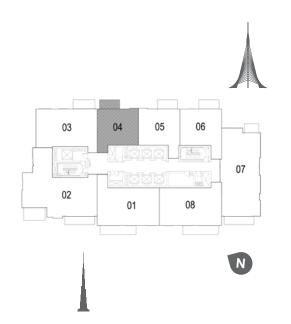

782 Sq.ft. / 72.66 Sq.m. |











HARBOUR









## TOWER 1 1 BEDROOM W/ TERRACE UNIT 02/ LEVEL P03

| Suite Area   | 707 Sq.ft. / 65.66 Sq.m. |
|--------------|--------------------------|
| Balcony Area | 76 Sq.ft. / 7.07 Sq.m.   |
| Total Area   | 783 Sq.ft. / 72.73 Sq.m. |



## TOWER 1 1 BEDROOM W/ TERRACE UNIT 03/ LEVEL P03

| Suite Area   | 695 Sq.ft. / 64.54 Sq.m. |
|--------------|--------------------------|
| Balcony Area | 63 Sq.ft. / 5.84 Sq.m.   |
| Total Area   | 758 Sq.ft. / 70.38 Sq.m. |











HARBOUR

**DUBAI CREEK** 









#### TOWER 1 3 BEDROOM W/ TERRACE UNIT 04/ LEVEL P03

| Suite Area   | 1463 Sq.ft. / 135.94 Sq.m. |
|--------------|----------------------------|
| Balcony Area | 162 Sq.ft. / 15.09 Sq.m.   |
| Total Area   | 1626 Sq.ft. / 151.03 Sq.m. |



#### TOWER 1 1 BEDROOM W/ TERRACE **UNIT 04/ LEVEL 2-17**

| Suite Area   | 706 Sq.ft. / 65.59 Sq.m. |
|--------------|--------------------------|
| Balcony Area | 76 Sq.ft. / 7.07 Sq.m.   |
| Total Area   | 782 Sq.ft. / 72.66 Sq.m. |











DUBAI CREEK

HARBOUR







TOWER 1

1 BEDROOM W/ TERRACE

UNIT 05/ LEVEL 2-17

| Suite Area   | 707 Sq.ft. / 65.66 Sq.m. |
|--------------|--------------------------|
| Balcony Area | 76 Sq.ft. / 7.07 Sq.m.   |
| Total Area   | 783 Sq.ft. / 72.73 Sq.m. |



TOWER 1

1 BEDROOM W/ TERRACE

UNIT 06/ LEVEL 2-17

| Suite Area   | 695 Sq.ft. / 64.54 Sq.m. |
|--------------|--------------------------|
| Balcony Area | 63 Sq.ft. / 5.84 Sq.m.   |
| Total Area   | 758 Sq.ft. / 70.38 Sq.m. |











### DUBAI CREEK HARBOUR







# TOWER 1 2 BEDROOM W/