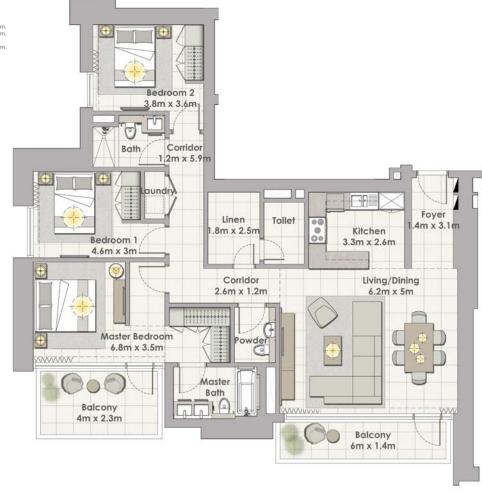

## TOWER 1 4 BEDROOM W/ TERRACE UNIT 03 / LEVEL 35-36

Master Bedroom 7.5m x 3.8m

| Suite Area   | 2587 Sq.ft. / 240.33 Sq.m |
|--------------|---------------------------|
| Balcony Area | 383 Sq.ft. / 35.57 Sq.m.  |
| Total Area   | 2970 Sq.ft. / 275.9 Sq.m. |