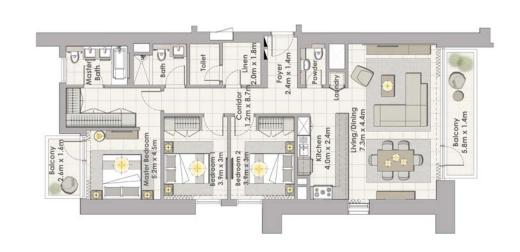

# TOWER 2 2 BEDROOM W/ TERRACE UNIT 02 / LEVEL 29-30

| Suite Area   | 1241 Sq.ft. / 115.32 Sq.m. |
|--------------|----------------------------|
| Balcony Area | 139 Sq.ft. / 12.91 Sq.m.   |
| Total Area   | 1380 Sq.ft. / 128.23 Sq.m. |