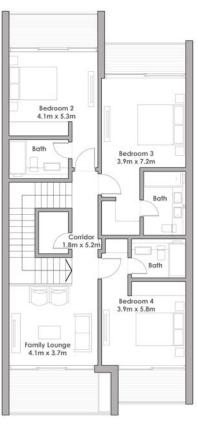

## TOWER 1 4 BEDROOM W/ TERRACE UNIT 03 / LEVEL 35-36

Master Bedroom 7.5m x 3.8m

| Suite Area   | 2587 Sq.ft. / 240.33 Sq.m |
|--------------|---------------------------|
| Balcony Area | 383 Sq.ft. / 35.57 Sq.m.  |
| Total Area   | 2970 Sq.ft. / 275.9 Sq.m. |