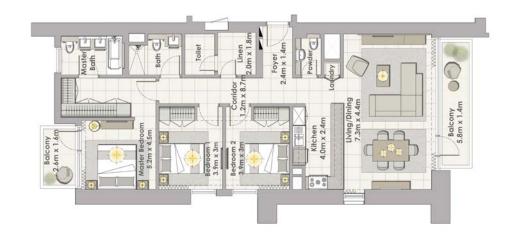

## TOWER 1 4 BEDROOM W/ TERRACE UNIT 03 / LEVEL 35-36

Master Bedroom 7.5m x 3.8m

| Suite Area   | 2587 Sq.ft. / 240.33 Sq.m |
|--------------|---------------------------|
| Balcony Area | 383 Sq.ft. / 35.57 Sq.m.  |
| Total Area   | 2970 Sq.ft. / 275.9 Sq.m. |