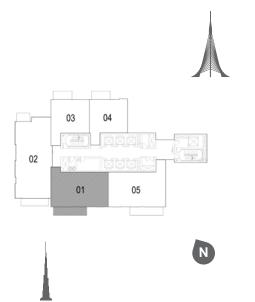

| Total Area   | 758 Sq.ft. / 70.38 Sq.m. |



## TOWER 2 2 BEDROOM W/ TERRACE UNIT 05 / LEVEL P02

| Suite Area   | 1113 Sq.ft. / 103.40 Sq.m. |
|--------------|----------------------------|
| Balcony Area | 133 Sq.ft. / 12.31 Sq.m.   |
| Total Area   | 1246 Sq.ft. / 115.7 Sq.m.  |



















# TOWER 2 2 BEDROOM W/ TERRACE UNIT 01 / LEVEL P02

| Suite Area   | 1074 Sq.ft. / 99.78 Sq.m.  |
|--------------|----------------------------|
| Balcony Area | 133 Sq.ft. / 12.31 Sq.m.   |
| Total Area   | 1207 Sa.ft. / 112.09 Sa.m. |



# TOWER 2 3 BEDROOM W/ TERRACE UNIT 02 / LEVEL P02

| Suite Area   | 1459 Sq.ft. / 135.51 Sq.m |
|--------------|---------------------------|
| Balcony Area | 162 Sq.ft. / 15.09 Sq.m.  |
| Total Area   | 1621 Sq.ft. / 150.60 Sq.m |













HARBOUR







#### TOWER 2 2 BEDROOM W/ TERRACE UNIT 01/ LEVEL P03

| Suite Area   | 1065 Sq.ft. / 98.94 Sq.m.  |
|--------------|----------------------------|
| Balcony Area | 133 Sq.ft. / 12.31 Sq.m.   |
| Total Area   | 1198 Sq.ft. / 111.25 Sq.m. |



#### TOWER 2 1 BEDROOM W/ TERRACE UNIT 04 / LEVEL P03

| Suite Area   | 722 Sq.ft. / 67.06 Sq.m. |
|--------------|--------------------------|
| Balcony Area | 76 Sq.ft. / 7.07 Sq.m.   |
| Total Area   | 798 Sq.ft. / 74.13 Sq.m. |













HARBOUR









#### TOWER 2 1 BEDROOM W/TERRACE UNIT 03 / LEVEL P03

| Suite Area   | 711 Sq.ft. / 66.07 Sq.m. |
|--------------|--------------------------|
| Balcony Area | 63 Sq.ft. / 71.91 Sq.m.  |
| Total Area   | 774 Sq.ft. / 71.91 Sq.m. |



# TOWER 2 2 BEDROOM W/ TERRACE UNIT 05/ LEVEL P03

| Suite Area