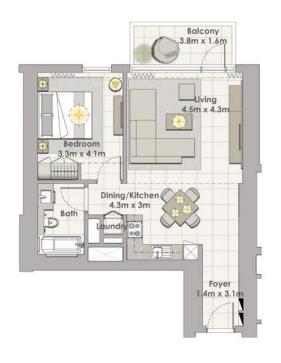

#### 1 BEDROOM W/ TERRACE UNIT 04 / LEVEL 1

707 Sq.ft. / 65.65 Sq.m. Suite Area 76 Sq.ft. / 7.07 Sq.m. Terrace Area 783 Sq.ft. / 72.72 Sq.m.

Total Area

| Suite Area   | 707 Sq.ft. / 65.65 Sq.m. |
|--------------|--------------------------|
| Balcony Area | 76 Sq.ft. / 7.07 Sq.m.   |
| Total Area   | 783 Sq.ft. / 72.72 Sq.m. |