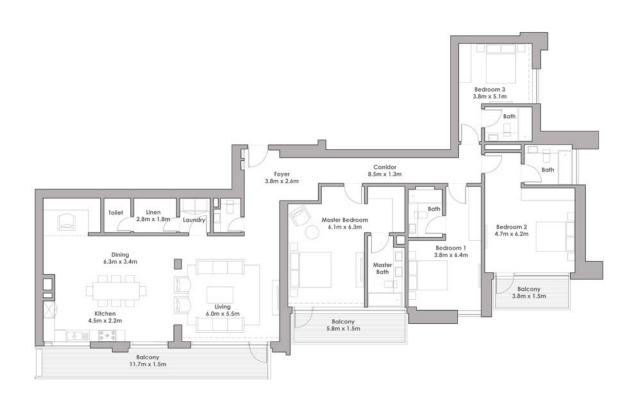

## TOWER 1 4 BEDROOM W/ TERRACE UNIT 03 / LEVEL 35-36

Master Bedroom 7.5m x 3.8m

| Suite Area   | 2587 Sq.ft. / 240.33 Sq.m |
|--------------|---------------------------|
| Balcony Area | 383 Sq.ft. / 35.57 Sq.m.  |
| Total Area   | 2970 Sq.ft. / 275.9 Sq.m. |