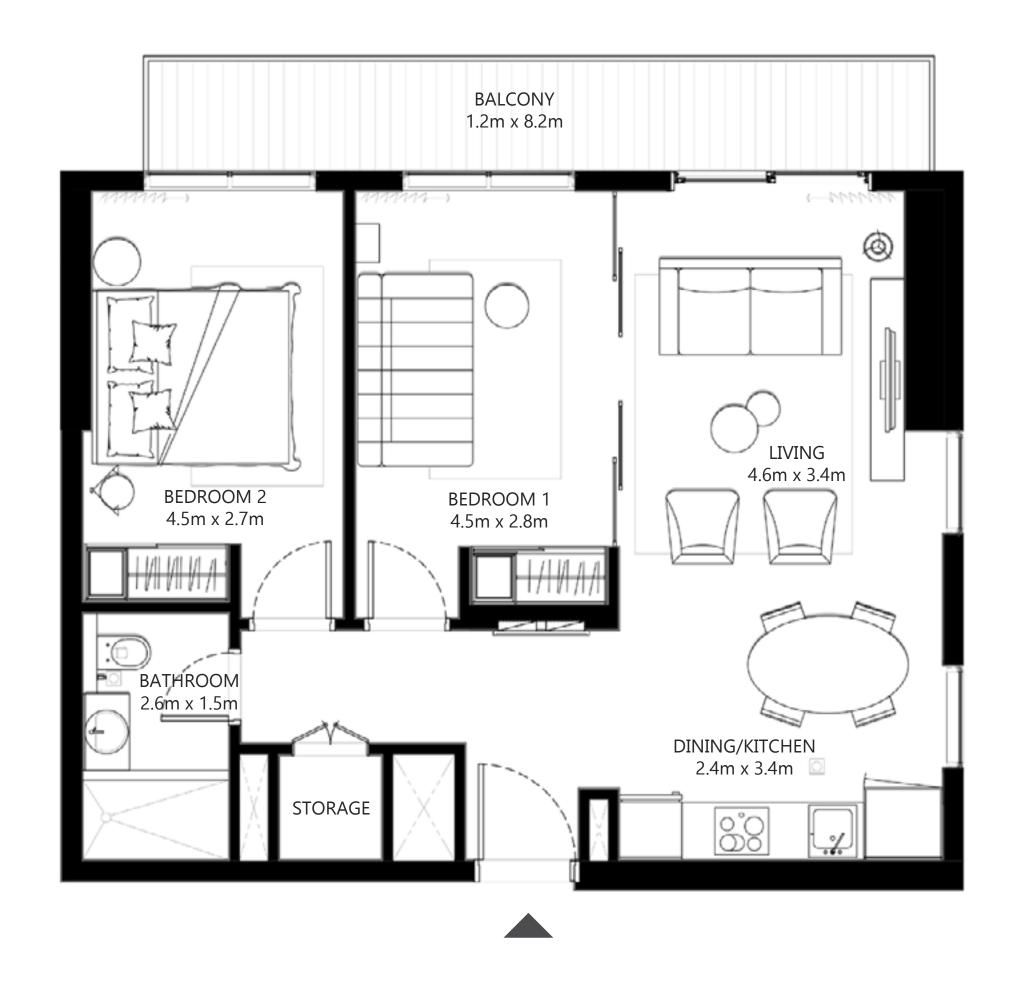

## 2 BEDROOM

UNIT 02 | LEVEL 01

| SUITE AREA   | 715.48 SQ.FT. | 66.47 SQ.M. |
|--------------|---------------|-------------|
| BALCONY AREA | 215.92 SQ.FT. | 20.06 SQ.M. |
| TOTAL AREA   | 931.40 SQ.FT. | 86.53 SQ.M. |