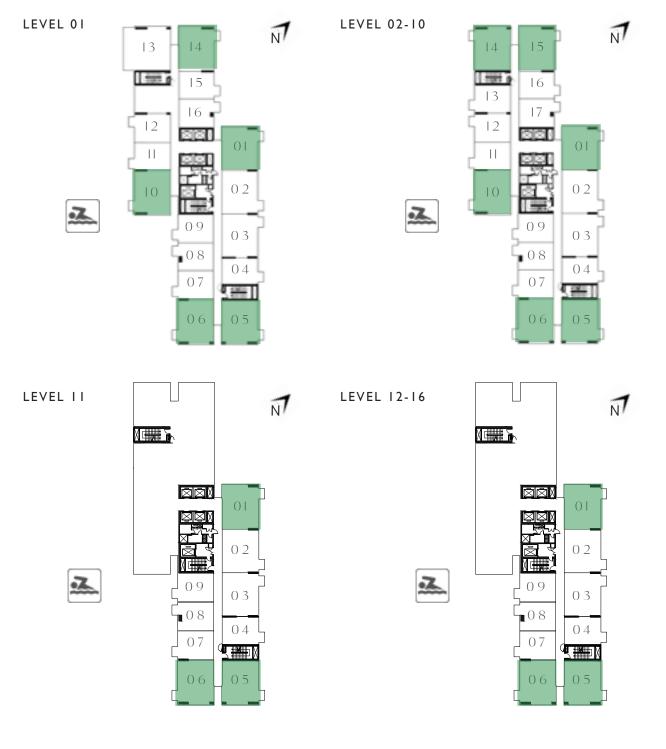

#### KEY PLAN - TOWER B

| UNIT 04      | 1   LEVEL 02-14, 15, | 16-18       |
|--------------|----------------------|-------------|
| SUITE AREA   | 458.97 SQ.FT.        | 42.64 SQ.M. |
| BALCONY AREA | 26.05 SQ.FT.         | 2.42 SQ.M.  |
| TOTAL AREA   | 485.02 SQ.FT.        | 45.06 SQ.M. |
| UN           | NIT 16   LEVEL 02-14 | 4           |
| SUITE AREA   | 449.93 SQ.FT.        | 41.80 SQ.M. |
| BALCONY AREA | 26.05 SQ.FT.         | 2.42 SQ.M.  |
| TOTAL AREA   | 475.98 SQ.FT.        | 44.22 SQ.M. |
| UN           | NIT 17   LEVEL 02-14 | 4           |
| SUITE AREA   | 455.74 SQ.FT.        | 42.34 SQ.M. |
| BALCONY AREA | 26.05 SQ.FT.         | 2.42 SQ.M.  |
| TOTAL AREA   | 481.79 SQ.FT.        | 44.76 SQ.M. |

#### KEY PLAN - TOWER B

LEVEL 01

N

N

11 10 09 08 07

12 13 14 13 12 11 10

15 16 17 1 09 08 07 06

01 02 03 04 05