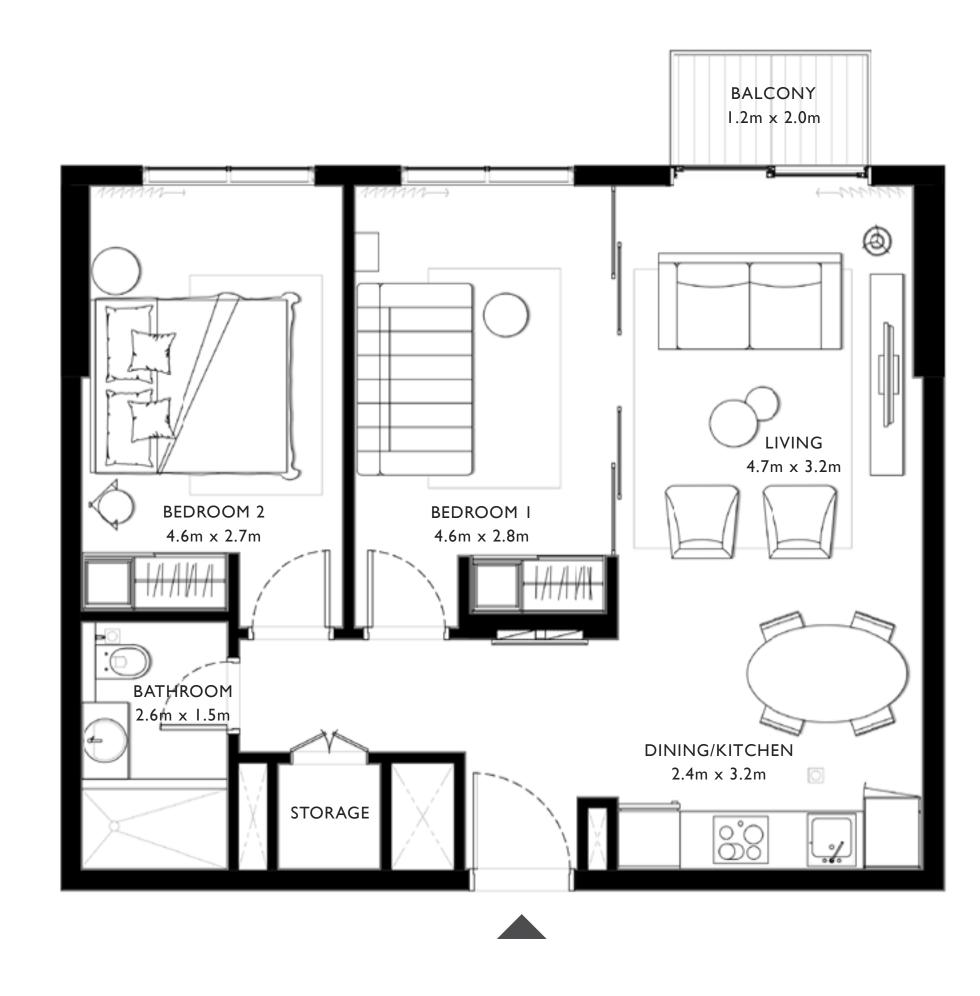

### 2 BEDROOM

UNIT 03 | LEVEL 01
UNIT 06 | LEVEL 02-14, 15, 16-18

| SUITE AREA                       | 700.62 SQ.FT.    | 65.09 SQ.M. |  |
|----------------------------------|------------------|-------------|--|
| BALCONY AREA                     | 26.37.FT.        | 2.45 SQ.M.  |  |
| TOTAL AREA                       | 726.99 SQ.FT.    | 67.54 SQ.M. |  |
| UNIT 01                          | LEVEL 02-14, 15, | 16-18       |  |
| SUITE AREA                       | 715.48 SQ.FT.    | 66.47 SQ.M. |  |
| BALCONY AREA                     | 26.05 SQ.FT.     | 2.42 SQ.M.  |  |
| TOTAL AREA                       | 741.53 SQ.FT.    | 68.89 SQ.M. |  |
| UNIT 05   LEVEL 02-14, 15, 16-18 |                  |             |  |
| SUITE AREA                       | 715.48 SQ.FT.    | 66.47 SQ.M. |  |
| BALCONY AREA                     | 26.37 SQ.FT.     | 2.45 SQ.M.  |  |
| TOTAL AREA                       | 741.85 SQ.FT.    | 68.92 SQ.M. |  |
| UNIT 07 & II   LEVEL 01          |                  |             |  |
| UNIT 10 & 14   LEVEL 02-14       |                  |             |  |
| SUITE AREA                       | 715.80 SQ.FT.    | 66.50 SQ.M. |  |
| BALCONY AREA                     | 26.05 SQ.FT.     | 2.42 SQ.M.  |  |
| TOTAL AREA                       | 741.85 SQ.FT.    | 68.92 SQ.M. |  |

## 2 BEDROOM

UNIT 02 | LEVEL 02-14, 15, 16-18

| SUITE AREA                       | 697.29 SQ.FT. | 64.78 SQ.M. |  |
|----------------------------------|---------------|-------------|--|
| BALCONY AREA                     | 26.05 SQ.FT.  | 2.42 SQ.M.  |  |
| TOTAL AREA                       | 723.34 SQ.FT. | 67.20 SQ.M. |  |
| UNIT 03   LEVEL 02-14, 15, 16-18 |               |             |  |
| SUITE AREA                       | 698.79 SQ.FT. | 64.92 SQ.M. |  |
| BALCONY AREA                     | 26.05 SQ.FT.  | 2.42 SQ.M.  |  |
| TOTAL AREA                       | 724.84 SQ.FT. | 67.34 SQ.M. |  |