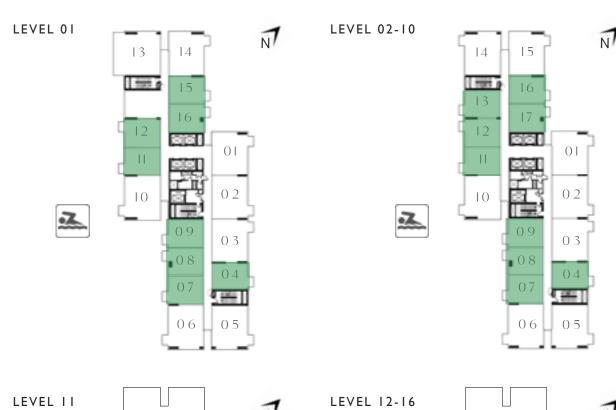

### I BEDROOM

UNIT 07 & 08 | LEVEL 01, 02-10, 11, 12-16

| SUITE AREA   | 449.39 SQ.FT.      | 41.75 SQ.M. |
|--------------|--------------------|-------------|
| BALCONY AREA | 26.37 SQ.FT.       | 2.45 SQ.M.  |
| TOTAL AREA   | 475.76 SQ.FT.      | 44.20 SQ.M. |
| unit 09      | LEVEL 01, 02-10, 1 | I, I2-I6    |
| SUITE AREA   | 455.42 SQ.FT.      | 42.31 SQ.M. |
| BALCONY AREA | 26.37 SQ.FT.       | 2.45 SQ.M.  |
| TOTAL AREA   | 481.79 SQ.FT.      | 44.76 SQ.M. |
| UNIT 04      | LEVEL 01, 02-10, 1 | 1, 12-16    |
| SUITE AREA   | 458.97 SQ.FT.      | 42.64 SQ.M. |
| BALCONY AREA | 26.05 SQ.FT.       | 2.42 SQ.M.  |
| TOTAL AREA   | 485.02 SQ.FT.      | 45.06 SQ.M. |
| U            | NIT 15   LEVEL 01  |             |
| UN           | IT 16   LEVEL 02-1 | 0           |
| SUITE AREA   | 449.93 SQ.FT.      | 41.80 SQ.M. |
| BALCONY AREA | 26.05 SQ.FT.       | 2.42 SQ.M.  |
| TOTAL AREA   | 475.98 SQ.FT.      | 44.22 SQ.M. |
| U            | NIT 16   LEVEL 01  |             |
|              | IT 17   LEVEL 02-1 | 0           |
|              | ·                  |             |
| SUITE AREA   | 455.74 SQ.FT.      | 42.34 SQ.M. |
| BALCONY AREA | 26.05 SQ.FT.       | 2.42 SQ.M.  |
| TOTAL AREA   | 481.79 SQ.FT.      | 44.76 SQ.M. |

# UNIT ||, |2 | LEVEL 0| UNIT ||, |2, |3 | LEVEL 02-10

| SUITE AREA   | 459.62 SQ.FT. | 42.70 SQ.M. |
|--------------|---------------|-------------|
| BALCONY AREA | 26.05 SQ.FT.  | 2.42 SQ.M.  |
| TOTAL AREA   | 485.67 SQ.FT. | 45.12 SQ.M. |

### 2 BEDROOM

UNIT 06 | LEVEL 01, 02-10, 11, 12-16

700.62 SQ.FT.

65.09 SQ.M.

SUITE AREA

|   | JOHE MILEN   | 700.02 30.1 1.          | 03.03 3Q.W. |
|---|--------------|-------------------------|-------------|
| _ | BALCONY AREA | 26.37.FT.               | 2.45 SQ.M.  |
|   | TOTAL AREA   | 726.99 SQ.FT.           | 67.54 SQ.M. |
|   | UNIT 01      | LEVEL 01, 02-10, 1      | 1, 12-16    |
|   | SUITE AREA   | 715.48 SQ.FT.           | 66.47 SQ.M. |
| _ | BALCONY AREA | 26.05 SQ.FT.            | 2.42 SQ.M.  |
|   | TOTAL AREA   | 741.53 SQ.FT.           | 68.89 SQ.M. |
|   | UNIT 05      | LEVEL 01, 02-10, 1      | I, I2-I6    |
|   | SUITE AREA   | 715.48 SQ.FT.           | 66.47 SQ.M. |
|   | BALCONY AREA | 26.37 SQ.FT.            | 2.45 SQ.M.  |
| _ | TOTAL AREA   | 741.85 SQ.FT.           | 68.92 SQ.M. |
|   | UNIT         | -<br>10   LEVEL 01, 02- | 10          |
|   | UN           | IT 14   LEVEL 02-10     | 0           |
|   | SUITE AREA   | 715.80 SQ.FT.           | 66.50 SQ.M. |
|   | BALCONY AREA | 26.05 SQ.FT.            | 2.42 SQ.M.  |
| _ | TOTAL AREA   | 741.85 SQ.FT.           | 68.92 SQ.M. |
|   | U            | NIT 14   LEVEL 01       |             |
|   | UN           | IT 15   LEVEL 02-10     | O           |
|   | SUITE AREA   | 700.95 SQ.FT.           | 65.12 SQ.M. |
| _ | BALCONY AREA | 26.05 SQ.FT.            | 2.42 SQ.M.  |
| _ | TOTAL AREA   | 727.00 SQ.FT.           | 67.54 SQ.M. |
|   |              |                         |             |

### 2 BEDROOM

UNIT 02 | LEVEL 01, 02-10, 11, 12-16

| SUITE AREA   | 697.29 SQ.FT. | 64.78 SQ.M. |
|--------------|---------------|-------------|
| BALCONY AREA | 26.05 SQ.FT.  | 2.42 SQ.M.  |
| TOTAL AREA   | 723.34 SQ.FT. | 67.20 SQ.M. |

UNIT 03 | LEVEL 01, 02-10, 11, 12-16

| SUITE AREA   | 698.79 SQ.FT. | 64.92 SQ.M. |
|--------------|---------------|-------------|
| BALCONY AREA | 26.05 SQ.FT.  | 2.42 SQ.M.  |
| TOTAL AREA   | 724.84 SQ.FT. | 67.34 SQ.M. |

### 2 BEDROOM

UNIT 13 | LEVEL 01

| SUITE AREA   | 715.48 SQ.FT. | 66.47 SQ.M. |
|--------------|---------------|-------------|
| BALCONY AREA | 223.03 SQ.FT. | 20.72 SQ.M. |
| TOTAL AREA   | 938.51 SQ.FT. | 87.19 SQ.M. |