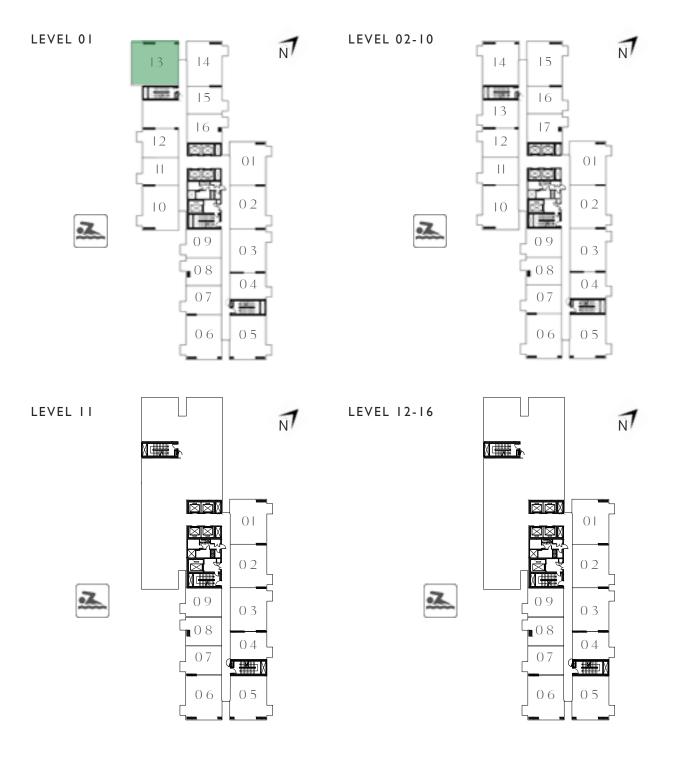

### 2 BEDROOM

UNIT 13 | LEVEL 01

| SUITE AREA   | 715.48 SQ.FT. | 66.47 SQ.M. |
|--------------|---------------|-------------|
| BALCONY AREA | 223.03 SQ.FT. | 20.72 SQ.M. |
| TOTAL AREA   | 938.51 SQ.FT. | 87.19 SQ.M. |