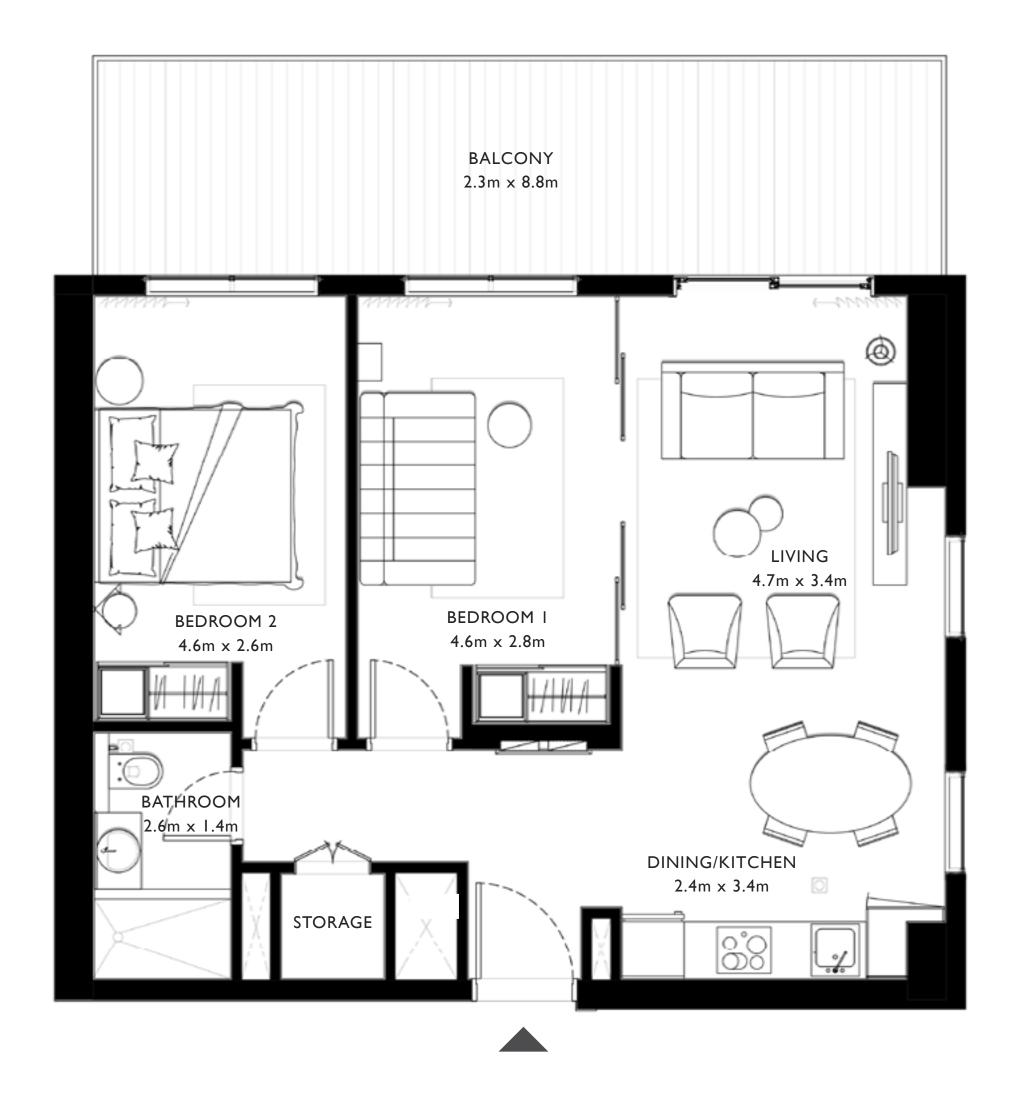

### 2 BEDROOM

UNIT 13 | LEVEL 01

| SUITE AREA   | 715.48 SQ.FT. | 66.47 SQ.M. |
|--------------|---------------|-------------|
| BALCONY AREA | 223.03 SQ.FT. | 20.72 SQ.M. |
| TOTAL AREA   | 938.51 SQ.FT. | 87.19 SQ.M. |