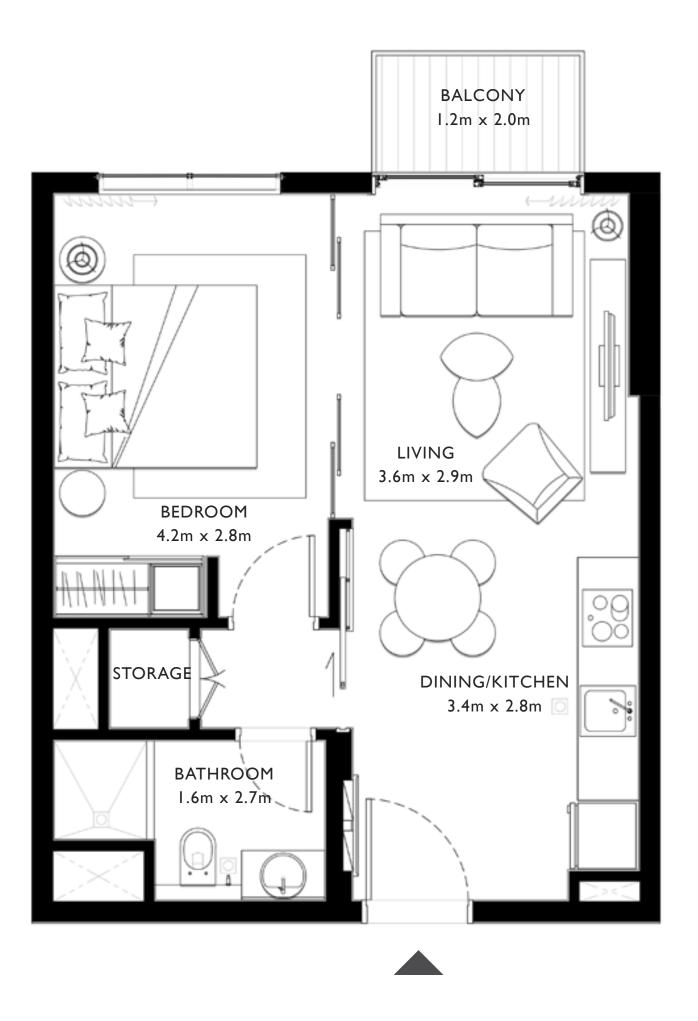

### I BEDROOM

UNIT 07 & 08 | LEVEL 01, 02-10, 11, 12-16

| SUITE AREA   | 449.39 SQ.FT.      | 41.75 SQ.M. |
|--------------|--------------------|-------------|
| BALCONY AREA | 26.37 SQ.FT.       | 2.45 SQ.M.  |
| TOTAL AREA   | 475.76 SQ.FT.      | 44.20 SQ.M. |
| unit 09      | LEVEL 01, 02-10, 1 | I, I2-I6    |
| SUITE AREA   | 455.42 SQ.FT.      | 42.31 SQ.M. |
| BALCONY AREA | 26.37 SQ.FT.       | 2.45 SQ.M.  |
| TOTAL AREA   | 481.79 SQ.FT.      | 44.76 SQ.M. |
| UNIT 04      | LEVEL 01, 02-10, 1 | 1, 12-16    |
| SUITE AREA   | 458.97 SQ.FT.      | 42.64 SQ.M. |
| BALCONY AREA | 26.05 SQ.FT.       | 2.42 SQ.M.  |
| TOTAL AREA   | 485.02 SQ.FT.      | 45.06 SQ.M. |
| U            | NIT 15   LEVEL 01  |             |
| UN           | IT 16   LEVEL 02-1 | 0           |
| SUITE AREA   | 449.93 SQ.FT.      | 41.80 SQ.M. |
| BALCONY AREA | 26.05 SQ.FT.       | 2.42 SQ.M.  |
| TOTAL AREA   | 475.98 SQ.FT.      | 44.22 SQ.M. |
| U            | NIT 16   LEVEL 01  |             |
|              | IT 17   LEVEL 02-1 | 0           |
|              | ·                  |             |
| SUITE AREA   | 455.74 SQ.FT.      | 42.34 SQ.M. |
| BALCONY AREA | 26.05 SQ.FT.       | 2.42 SQ.M.  |
| TOTAL AREA   | 481.79 SQ.FT.      | 44.76 SQ.M. |