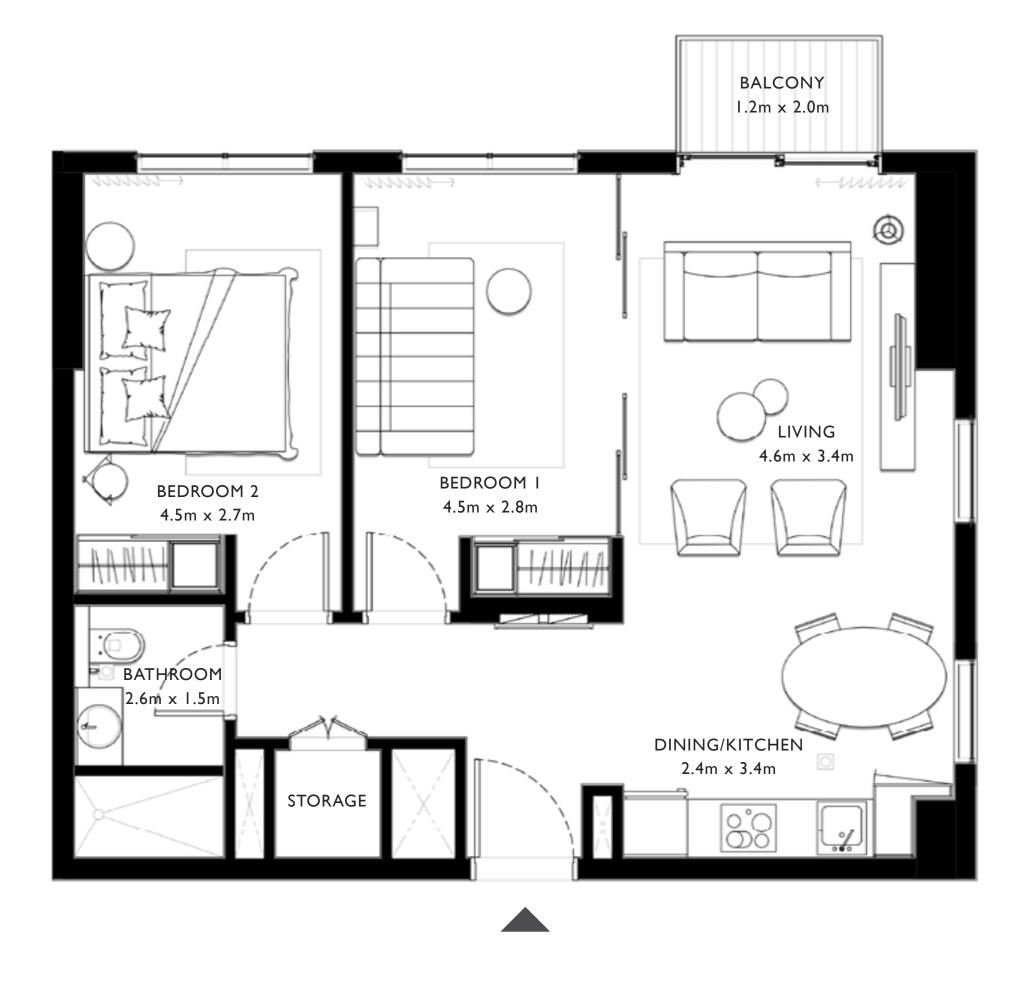

### 2 BEDROOM

UNIT 06 | LEVEL 01, 02-10, 11, 12-16

700.62 SQ.FT.

65.09 SQ.M.

SUITE AREA

|   | JOHE MILEN   | 700.02 30.1 1.          | 03.03 3Q.W. |
|---|--------------|-------------------------|-------------|
| _ | BALCONY AREA | 26.37.FT.               | 2.45 SQ.M.  |
|   | TOTAL AREA   | 726.99 SQ.FT.           | 67.54 SQ.M. |
|   | UNIT 01      | LEVEL 01, 02-10, 1      | 1, 12-16    |
|   | SUITE AREA   | 715.48 SQ.FT.           | 66.47 SQ.M. |
| _ | BALCONY AREA | 26.05 SQ.FT.            | 2.42 SQ.M.  |
|   | TOTAL AREA   | 741.53 SQ.FT.           | 68.89 SQ.M. |
|   | UNIT 05      | LEVEL 01, 02-10, 1      | I, I2-I6    |
|   | SUITE AREA   | 715.48 SQ.FT.           | 66.47 SQ.M. |
|   | BALCONY AREA | 26.37 SQ.FT.            | 2.45 SQ.M.  |
| _ | TOTAL AREA   | 741.85 SQ.FT.           | 68.92 SQ.M. |
|   | UNIT         | -<br>10   LEVEL 01, 02- | 10          |
|   | UN           | IT 14   LEVEL 02-10     | 0           |
|   | SUITE AREA   | 715.80 SQ.FT.           | 66.50 SQ.M. |
|   | BALCONY AREA | 26.05 SQ.FT.            | 2.42 SQ.M.  |
| _ | TOTAL AREA   | 741.85 SQ.FT.           | 68.92 SQ.M. |
|   | U            | NIT 14   LEVEL 01       |             |
|   | UN           | IT 15   LEVEL 02-10     | O           |
|   | SUITE AREA   | 700.95 SQ.FT.           | 65.12 SQ.M. |
| _ | BALCONY AREA | 26.05 SQ.FT.            | 2.42 SQ.M.  |
| _ | TOTAL AREA   | 727.00 SQ.FT.           | 67.54 SQ.M. |
|   |              |                         |             |

### 2 BEDROOM

UNIT 02 | LEVEL 01, 02-10, 11, 12-16

| SUITE AREA   | 697.29 SQ.FT. | 64.78 SQ.M. |
|--------------|---------------|-------------|
| BALCONY AREA | 26.05 SQ.FT.  | 2.42 SQ.M.  |
| TOTAL AREA   | 723.34 SQ.FT. | 67.20 SQ.M. |

UNIT 03 | LEVEL 01, 02-10, 11, 12-16

| SUITE AREA   | 698.79 SQ.FT. | 64.92 SQ.M. |
|--------------|---------------|-------------|
| BALCONY AREA | 26.05 SQ.FT.  | 2.42 SQ.M.  |
| TOTAL AREA   | 724.84 SQ.FT. | 67.34 SQ.M. |