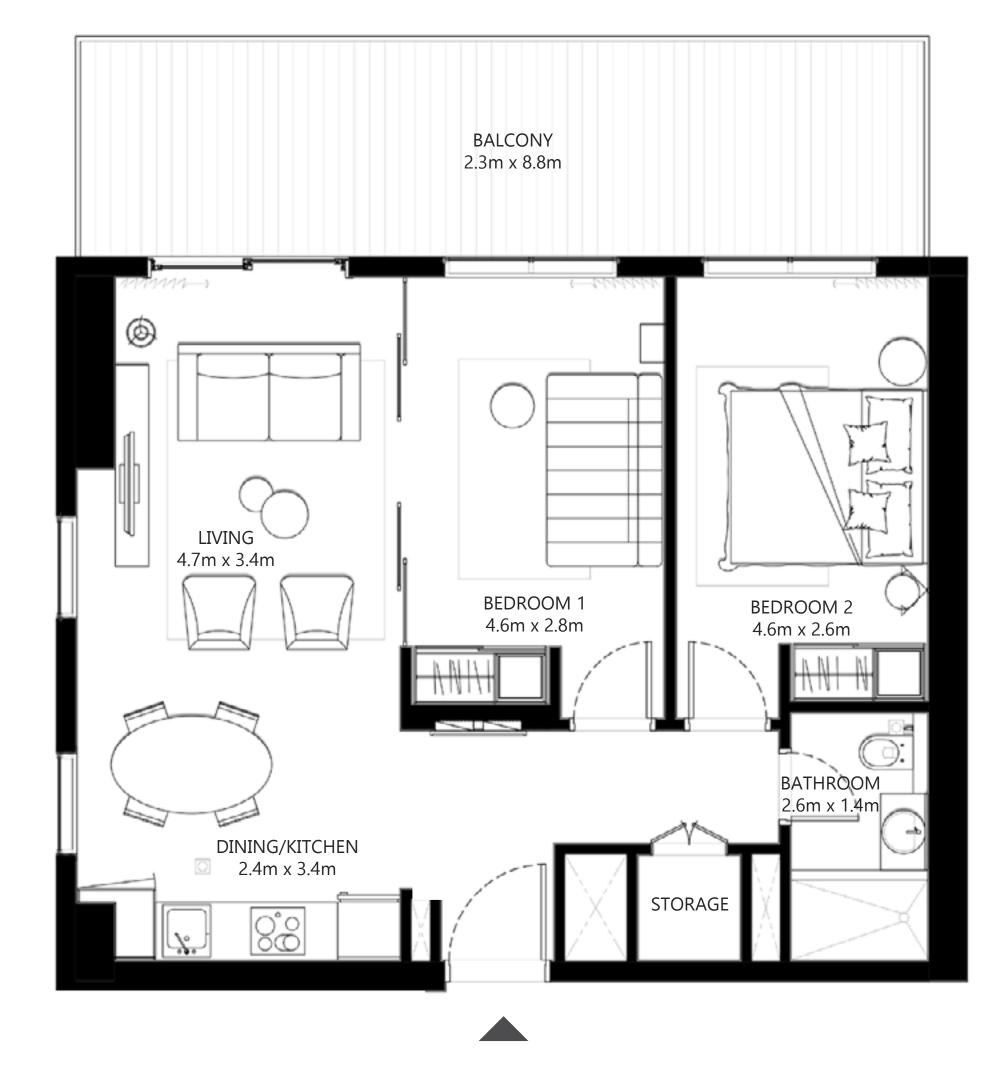

### 2 BEDROOM

UNIT 03 | LEVEL 01
UNIT 06 | LEVEL 02-14, 15, 16-18

| SUITE AREA                       | 700.62 SQ.FT.    | 65.09 SQ.M. |  |
|----------------------------------|------------------|-------------|--|
| BALCONY AREA                     | 26.37.FT.        | 2.45 SQ.M.  |  |
| TOTAL AREA                       | 726.99 SQ.FT.    | 67.54 SQ.M. |  |
| UNIT 01                          | LEVEL 02-14, 15, | 16-18       |  |
| SUITE AREA                       | 715.48 SQ.FT.    | 66.47 SQ.M. |  |
| BALCONY AREA                     | 26.05 SQ.FT.     | 2.42 SQ.M.  |  |
| TOTAL AREA                       | 741.53 SQ.FT.    | 68.89 SQ.M. |  |
| UNIT 05   LEVEL 02-14, 15, 16-18 |                  |             |  |
| SUITE AREA                       | 715.48 SQ.FT.    | 66.47 SQ.M. |  |
| BALCONY AREA                     | 26.37 SQ.FT.     | 2.45 SQ.M.  |  |
| TOTAL AREA                       | 741.85 SQ.FT.    | 68.92 SQ.M. |  |
| UNIT 07 & II   LEVEL 01          |                  |             |  |
| UNIT 10 & 14   LEVEL 02-14       |                  |             |  |
| SUITE AREA                       | 715.80 SQ.FT.    | 66.50 SQ.M. |  |
| BALCONY AREA                     | 26.05 SQ.FT.     | 2.42 SQ.M.  |  |
| TOTAL AREA                       | 741.85 SQ.FT.    | 68.92 SQ.M. |  |