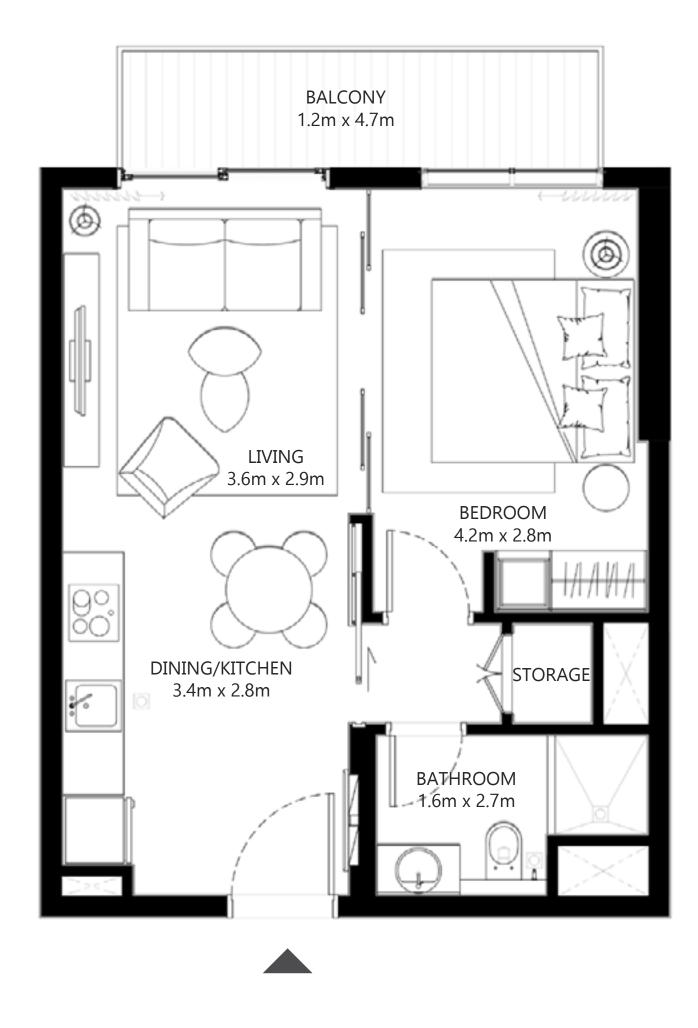

### I BEDROOM

UNIT 07 & 08 | LEVEL 01, 02-10, 11, 12-16

| SUITE AREA   | 449.39 SQ.FT.      | 41.75 SQ.M. |
|--------------|--------------------|-------------|
| BALCONY AREA | 26.37 SQ.FT.       | 2.45 SQ.M.  |
| TOTAL AREA   | 475.76 SQ.FT.      | 44.20 SQ.M. |
| unit 09      | LEVEL 01, 02-10, 1 | I, I2-I6    |
| SUITE AREA   | 455.42 SQ.FT.      | 42.31 SQ.M. |
| BALCONY AREA | 26.37 SQ.FT.       | 2.45 SQ.M.  |
| TOTAL AREA   | 481.79 SQ.FT.      | 44.76 SQ.M. |
| UNIT 04      | LEVEL 01, 02-10, 1 | 1, 12-16    |
| SUITE AREA   | 458.97 SQ.FT.      | 42.64 SQ.M. |
| BALCONY AREA | 26.05 SQ.FT.       | 2.42 SQ.M.  |
| TOTAL AREA   | 485.02 SQ.FT.      | 45.06 SQ.M. |
| U            | NIT 15   LEVEL 01  |             |
| UN           | IT 16   LEVEL 02-1 | 0           |
| SUITE AREA   | 449.93 SQ.FT.      | 41.80 SQ.M. |
| BALCONY AREA | 26.05 SQ.FT.       | 2.42 SQ.M.  |
| TOTAL AREA   | 475.98 SQ.FT.      | 44.22 SQ.M. |
| U            | NIT 16   LEVEL 01  |             |
|              | IT 17   LEVEL 02-1 | 0           |
|              | ·                  |             |
| SUITE AREA   | 455.74 SQ.FT.      | 42.34 SQ.M. |
| BALCONY AREA | 26.05 SQ.FT.       | 2.42 SQ.M.  |
| TOTAL AREA   | 481.79 SQ.FT.      | 44.76 SQ.M. |

# UNIT ||, |2 | LEVEL 0| UNIT ||, |2, |3 | LEVEL 02-10

| SUITE AREA   | 459.62 SQ.FT. | 42.70 SQ.M. |
|--------------|---------------|-------------|
| BALCONY AREA | 26.05 SQ.FT.  | 2.42 SQ.M.  |
| TOTAL AREA   | 485.67 SQ.FT. | 45.12 SQ.M. |