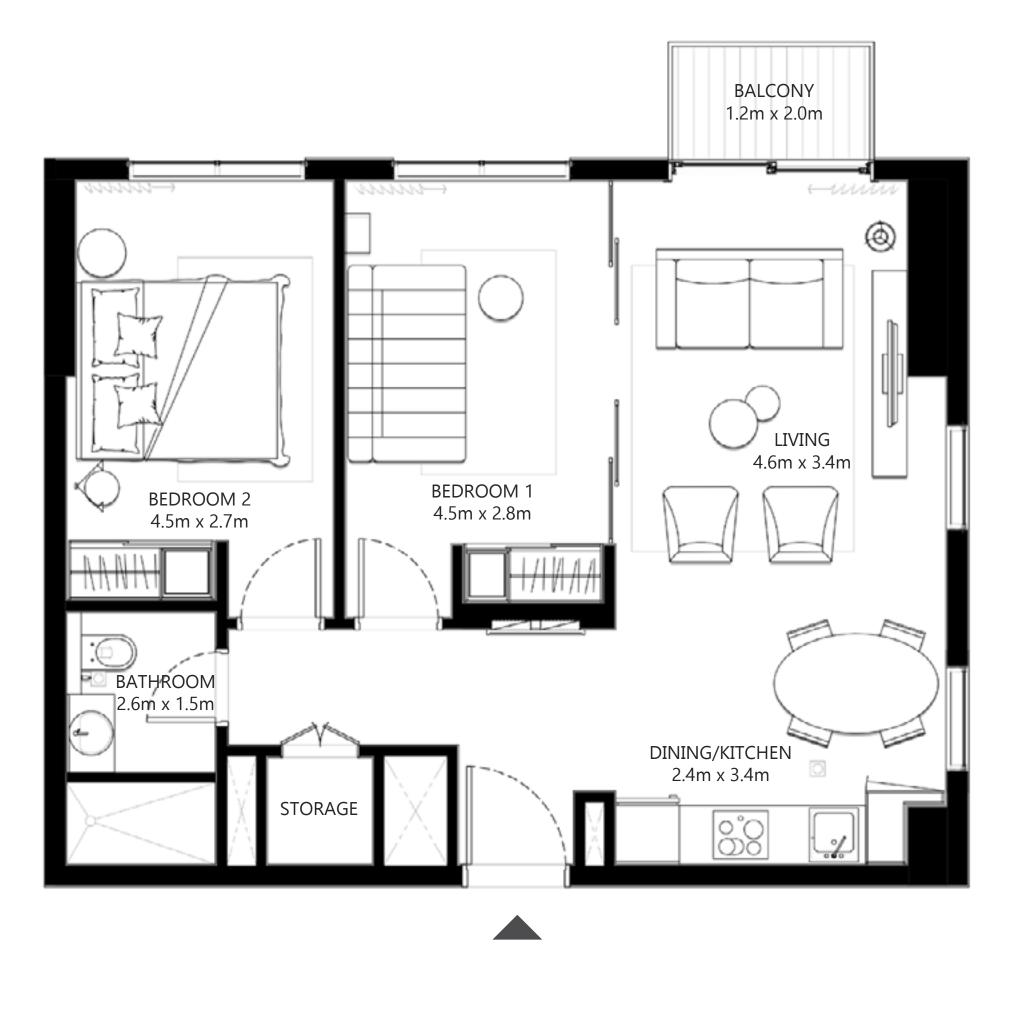

### 2 BEDROOM

UNIT 03 | LEVEL 01
UNIT 06 | LEVEL 02-14, 15, 16-18

| SUITE AREA                       | 700.62 SQ.FT.    | 65.09 SQ.M. |  |
|----------------------------------|------------------|-------------|--|
| BALCONY AREA                     | 26.37.FT.        | 2.45 SQ.M.  |  |
| TOTAL AREA                       | 726.99 SQ.FT.    | 67.54 SQ.M. |  |
| UNIT 01                          | LEVEL 02-14, 15, | 16-18       |  |
| SUITE AREA                       | 715.48 SQ.FT.    | 66.47 SQ.M. |  |
| BALCONY AREA                     | 26.05 SQ.FT.     | 2.42 SQ.M.  |  |
| TOTAL AREA                       | 741.53 SQ.FT.    | 68.89 SQ.M. |  |
| UNIT 05   LEVEL 02-14, 15, 16-18 |                  |             |  |
| SUITE AREA                       | 715.48 SQ.FT.    | 66.47 SQ.M. |  |
| BALCONY AREA                     | 26.37 SQ.FT.     | 2.45 SQ.M.  |  |
| TOTAL AREA                       | 741.85 SQ.FT.    | 68.92 SQ.M. |  |
| UNIT 07 & II   LEVEL 01          |                  |             |  |
| UNIT 10 & 14   LEVEL 02-14       |                  |             |  |
| SUITE AREA                       | 715.80 SQ.FT.    | 66.50 SQ.M. |  |
| BALCONY AREA                     | 26.05 SQ.FT.     | 2.42 SQ.M.  |  |
| TOTAL AREA                       | 741.85 SQ.FT.    | 68.92 SQ.M. |  |

UNIT 15 | LEVEL 02-14

700.95 SQ.FT.

26.05 SQ.FT.

727.00 SQ.FT.

65.12 SQ.M.

2.42 SQ.M.

67.54 SQ.M.

SUITE AREA

BALCONY AREA

TOTAL AREA

## 2 BEDROOM

UNIT 12 | LEVEL 01

| SUITE AREA   | 700.95 SQ.FT. | 65.12 SQ.M. |
|--------------|---------------|-------------|
| BALCONY AREA | 102.80 SQ.FT. | 9.55 SQ.M.  |
| TOTAL AREA   | 803.75 SQ.FT. | 74.67 SQ.M. |