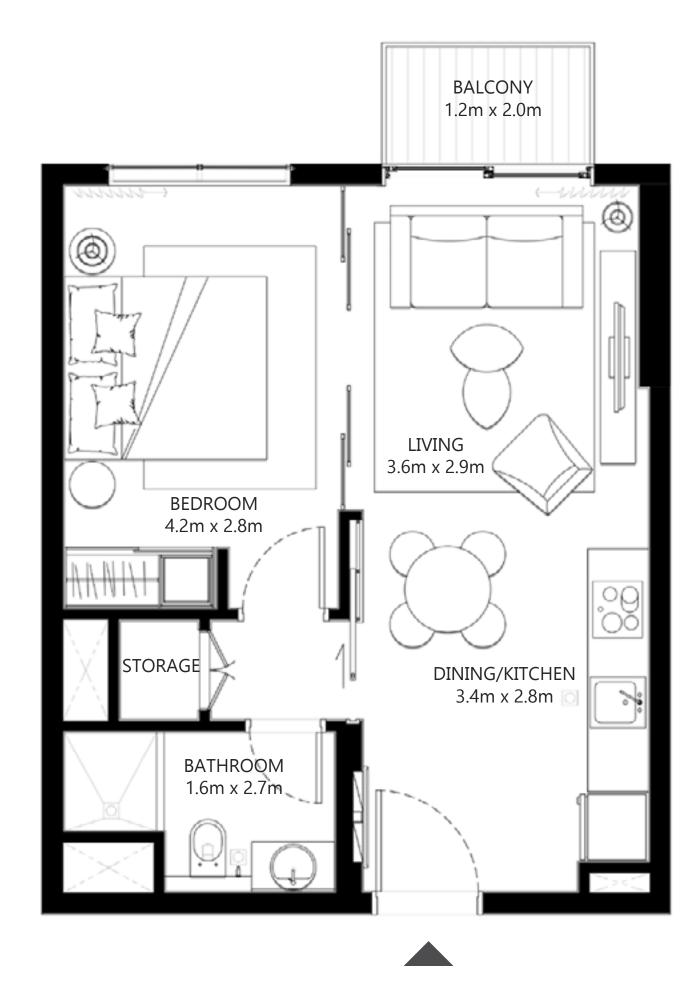

### I BEDROOM

UNIT 07 & 08 | LEVEL 01, 02-10, 11, 12-16

| SUITE AREA   | 449.39 SQ.FT.      | 41.75 SQ.M. |
|--------------|--------------------|-------------|
| BALCONY AREA | 26.37 SQ.FT.       | 2.45 SQ.M.  |
| TOTAL AREA   | 475.76 SQ.FT.      | 44.20 SQ.M. |
| unit 09      | LEVEL 01, 02-10, 1 | I, I2-I6    |
| SUITE AREA   | 455.42 SQ.FT.      | 42.31 SQ.M. |
| BALCONY AREA | 26.37 SQ.FT.       | 2.45 SQ.M.  |
| TOTAL AREA   | 481.79 SQ.FT.      | 44.76 SQ.M. |
| UNIT 04      | LEVEL 01, 02-10, 1 | 1, 12-16    |
| SUITE AREA   | 458.97 SQ.FT.      | 42.64 SQ.M. |
| BALCONY AREA | 26.05 SQ.FT.       | 2.42 SQ.M.  |
| TOTAL AREA   | 485.02 SQ.FT.      | 45.06 SQ.M. |
| U            | NIT 15   LEVEL 01  |             |
| UN           | IT 16   LEVEL 02-1 | 0           |
| SUITE AREA   | 449.93 SQ.FT.      | 41.80 SQ.M. |
| BALCONY AREA | 26.05 SQ.FT.       | 2.42 SQ.M.  |
| TOTAL AREA   | 475.98 SQ.FT.      | 44.22 SQ.M. |
| U            | NIT 16   LEVEL 01  |             |
|              | IT 17   LEVEL 02-1 | 0           |
|              | ·                  |             |
| SUITE AREA   | 455.74 SQ.FT.      | 42.34 SQ.M. |
| BALCONY AREA | 26.05 SQ.FT.       | 2.42 SQ.M.  |
| TOTAL AREA   | 481.79 SQ.FT.      | 44.76 SQ.M. |

# UNIT ||, |2 | LEVEL 0| UNIT ||, |2, |3 | LEVEL 02-10

| SUITE AREA   | 459.62 SQ.FT. | 42.70 SQ.M. |
|--------------|---------------|-------------|
| BALCONY AREA | 26.05 SQ.FT.  | 2.42 SQ.M.  |
| TOTAL AREA   | 485.67 SQ.FT. | 45.12 SQ.M. |