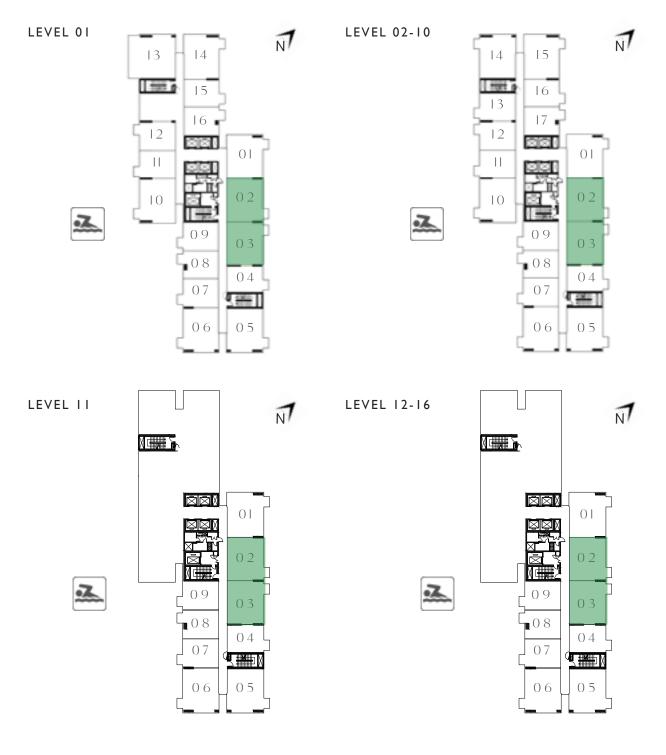

#### KEY PLAN - TOWER B

| UNIT 04      | 1   LEVEL 02-14, 15, | 16-18       |
|--------------|----------------------|-------------|
| SUITE AREA   | 458.97 SQ.FT.        | 42.64 SQ.M. |
| BALCONY AREA | 26.05 SQ.FT.         | 2.42 SQ.M.  |
| TOTAL AREA   | 485.02 SQ.FT.        | 45.06 SQ.M. |
| UN           | NIT 16   LEVEL 02-14 | 4           |
| SUITE AREA   | 449.93 SQ.FT.        | 41.80 SQ.M. |
| BALCONY AREA | 26.05 SQ.FT.         | 2.42 SQ.M.  |
| TOTAL AREA   | 475.98 SQ.FT.        | 44.22 SQ.M. |
| UN           | NIT 17   LEVEL 02-14 | 4           |
| SUITE AREA   | 455.74 SQ.FT.        | 42.34 SQ.M. |
| BALCONY AREA | 26.05 SQ.FT.         | 2.42 SQ.M.  |
| TOTAL AREA   | 481.79 SQ.FT.        | 44.76 SQ.M. |

| N7                        | N                              |
|---------------------------|--------------------------------|
| 11 10 09 08 07            | 14 13 12 11 10                 |
| 12 13 14 8 11 06 05 04 03 | 15 16 17 2 3 3 4 4 09 08 07 06 |
| 01 02                     | 01 02 03 04 05                 |

LEVEL 15 LEVEL 16-18

LEVEL 02-14

#### KEY PLAN - TOWER B

LEVEL 01

N

N

11 10 09 08 07

12 13 14 13 12 11 10

15 16 17 1 09 08 07 06

01 02 03 04 05

LEVEL 15

LEVEL 16-18

FLOOR PLAN 1. All dimensions are in imperial and metric, and measured from finish to finish excluding construction tolerances. 2. All materials, dimensions, and drawings are approximate only. 3. Information is subject to change without notice, at developer's absolute discretion. 4. Actual area may vary from the stated area. 5.