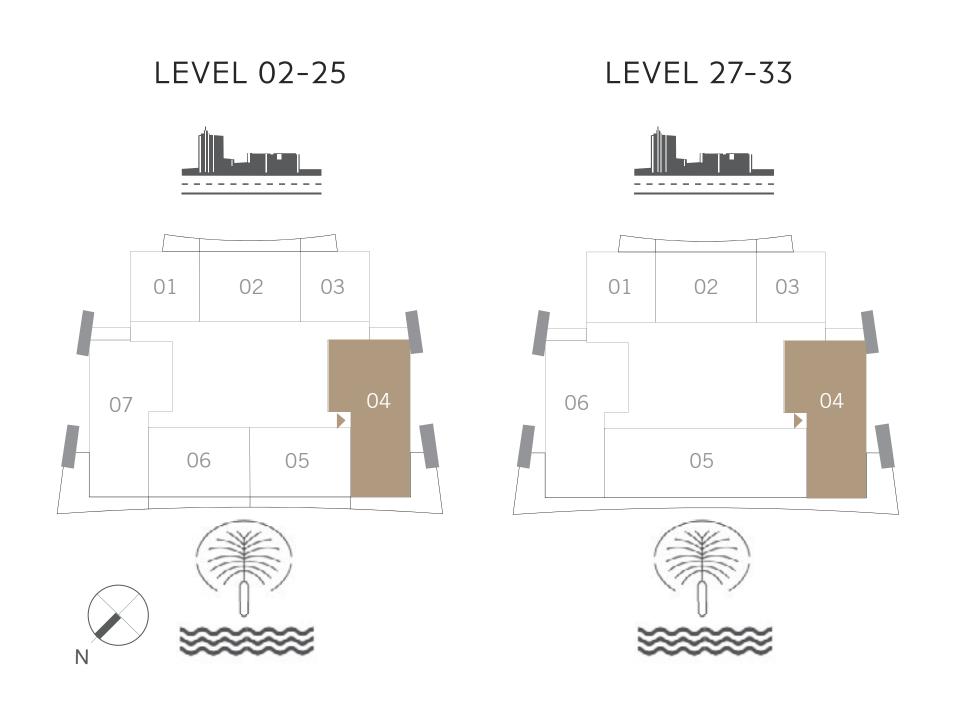

# 3 BEDROOM

UNIT 04 | LEVEL 02-25 & 27-33

| SUITE AREA   | 1636.87 SQ.FT. | 152.07 SQ.M. |
|--------------|----------------|--------------|
| BALCONY AREA | 451.55 SQ.FT.  | 41.95 SQ.M.  |
| TOTAL AREA   | 2088.42 SQ.FT. | 194.02 SQ.M. |