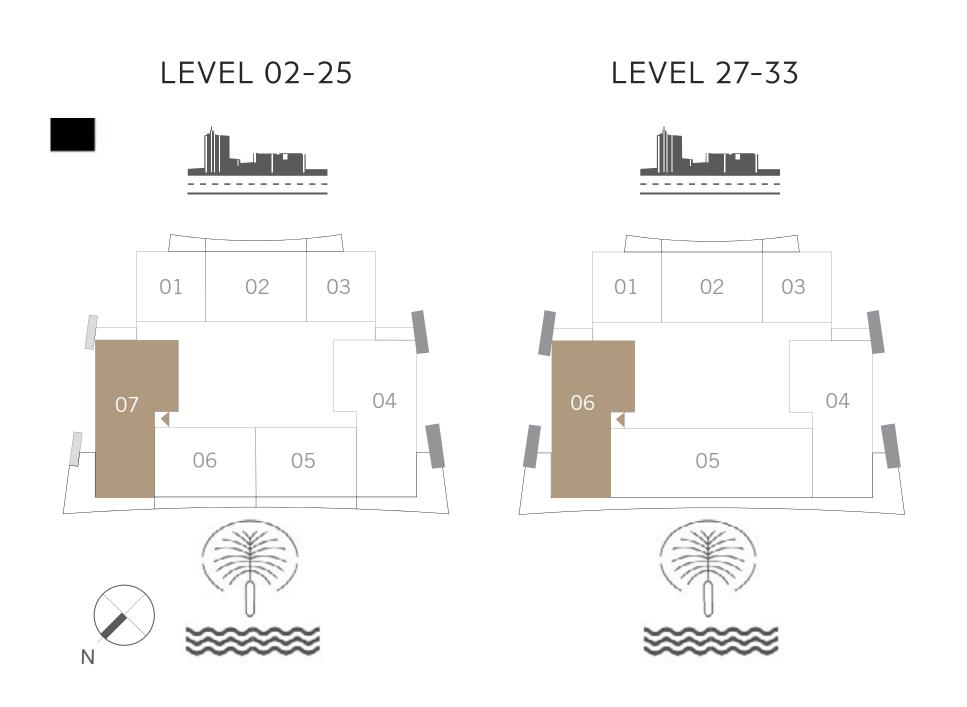

# 3 BEDROOM

UNIT 04 | LEVEL 02-25 & 27-33

| SUITE AREA   | 1636.87 SQ.FT. | 152.07 SQ.M. |
|--------------|----------------|--------------|
| BALCONY AREA | 451.55 SQ.FT.  | 41.95 SQ.M.  |
| TOTAL AREA   | 2088.42 SQ.FT. | 194.02 SQ.M. |

# 3 BEDROOM

UNIT 07 | LEVEL 02-25 & UNIT 06 | LEVEL 27-33

| SUITE AREA   | 1629.66 SQ.FT. | 151.40 SQ.M. |
|--------------|----------------|--------------|
| BALCONY AREA | 451.55 SQ.FT.  | 41.95 SQ.M.  |
| TOTAL AREA   | 2081.21 SQ.FT. | 193.35 SQ.M. |