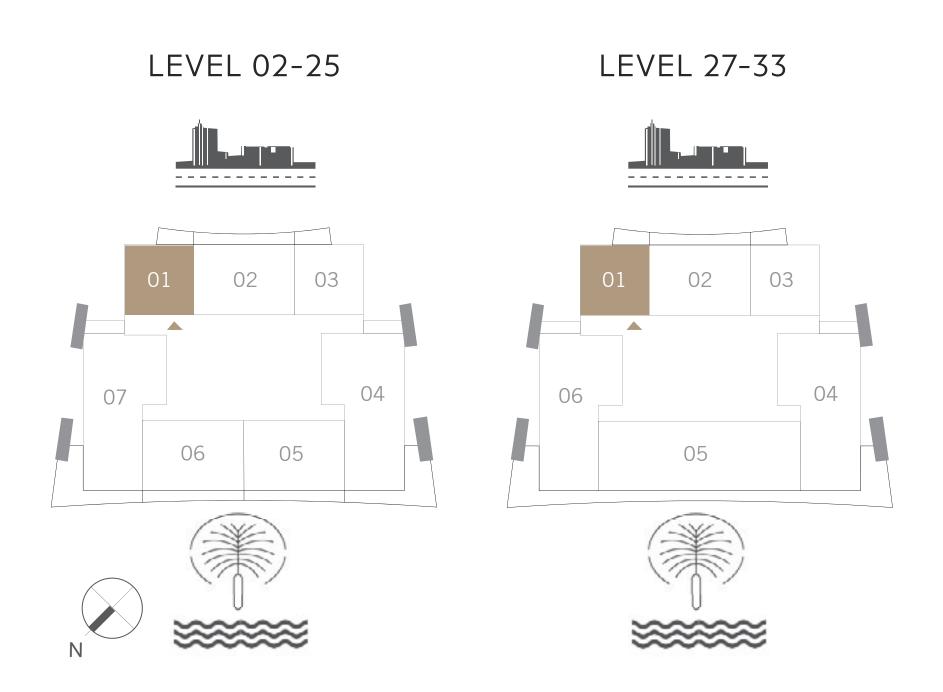

# IBEDROOM

UNIT 01 | LEVEL 02-25 & 27-33

| SUITE AREA   | 666.18 SQ.FT. | 61.89 SQ.M. |
|--------------|---------------|-------------|
| BALCONY AREA | 79.01 SQ.FT.  | 7.34 SQ.M.  |
| TOTAL AREA   | 745.19 SQ.FT. | 69.23 SQ.M. |

# IBEDROOM

UNIT 03 | LEVEL 02-25 & 27-33

| SUITE AREA   | 666.18 SQ.FT. | 61.89 SQ.M. |
|--------------|---------------|-------------|
| BALCONY AREA | 79.01 SQ.FT.  | 7.34 SQ.M.  |
| TOTAL AREA   | 745.19 SQ.FT. | 69.23 SQ.M. |