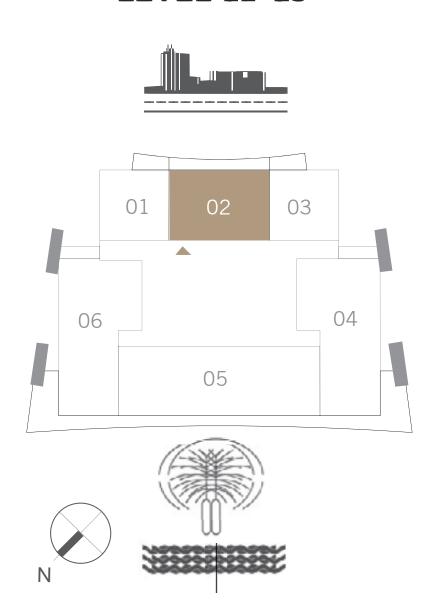

# 2 BEDROOM

UNIT 02 | LEVEL 02-25 & 27-33

| SUITE AREA   | 1015.79 SQ.FT. | 94.37 SQ.M.  |
|--------------|----------------|--------------|
| BALCONY AREA | 171.15 SQ.FT.  | 15.90 SQ.M.  |
| TOTAL AREA   | 1186.94 SQ.FT. | 110.27 SQ.M. |