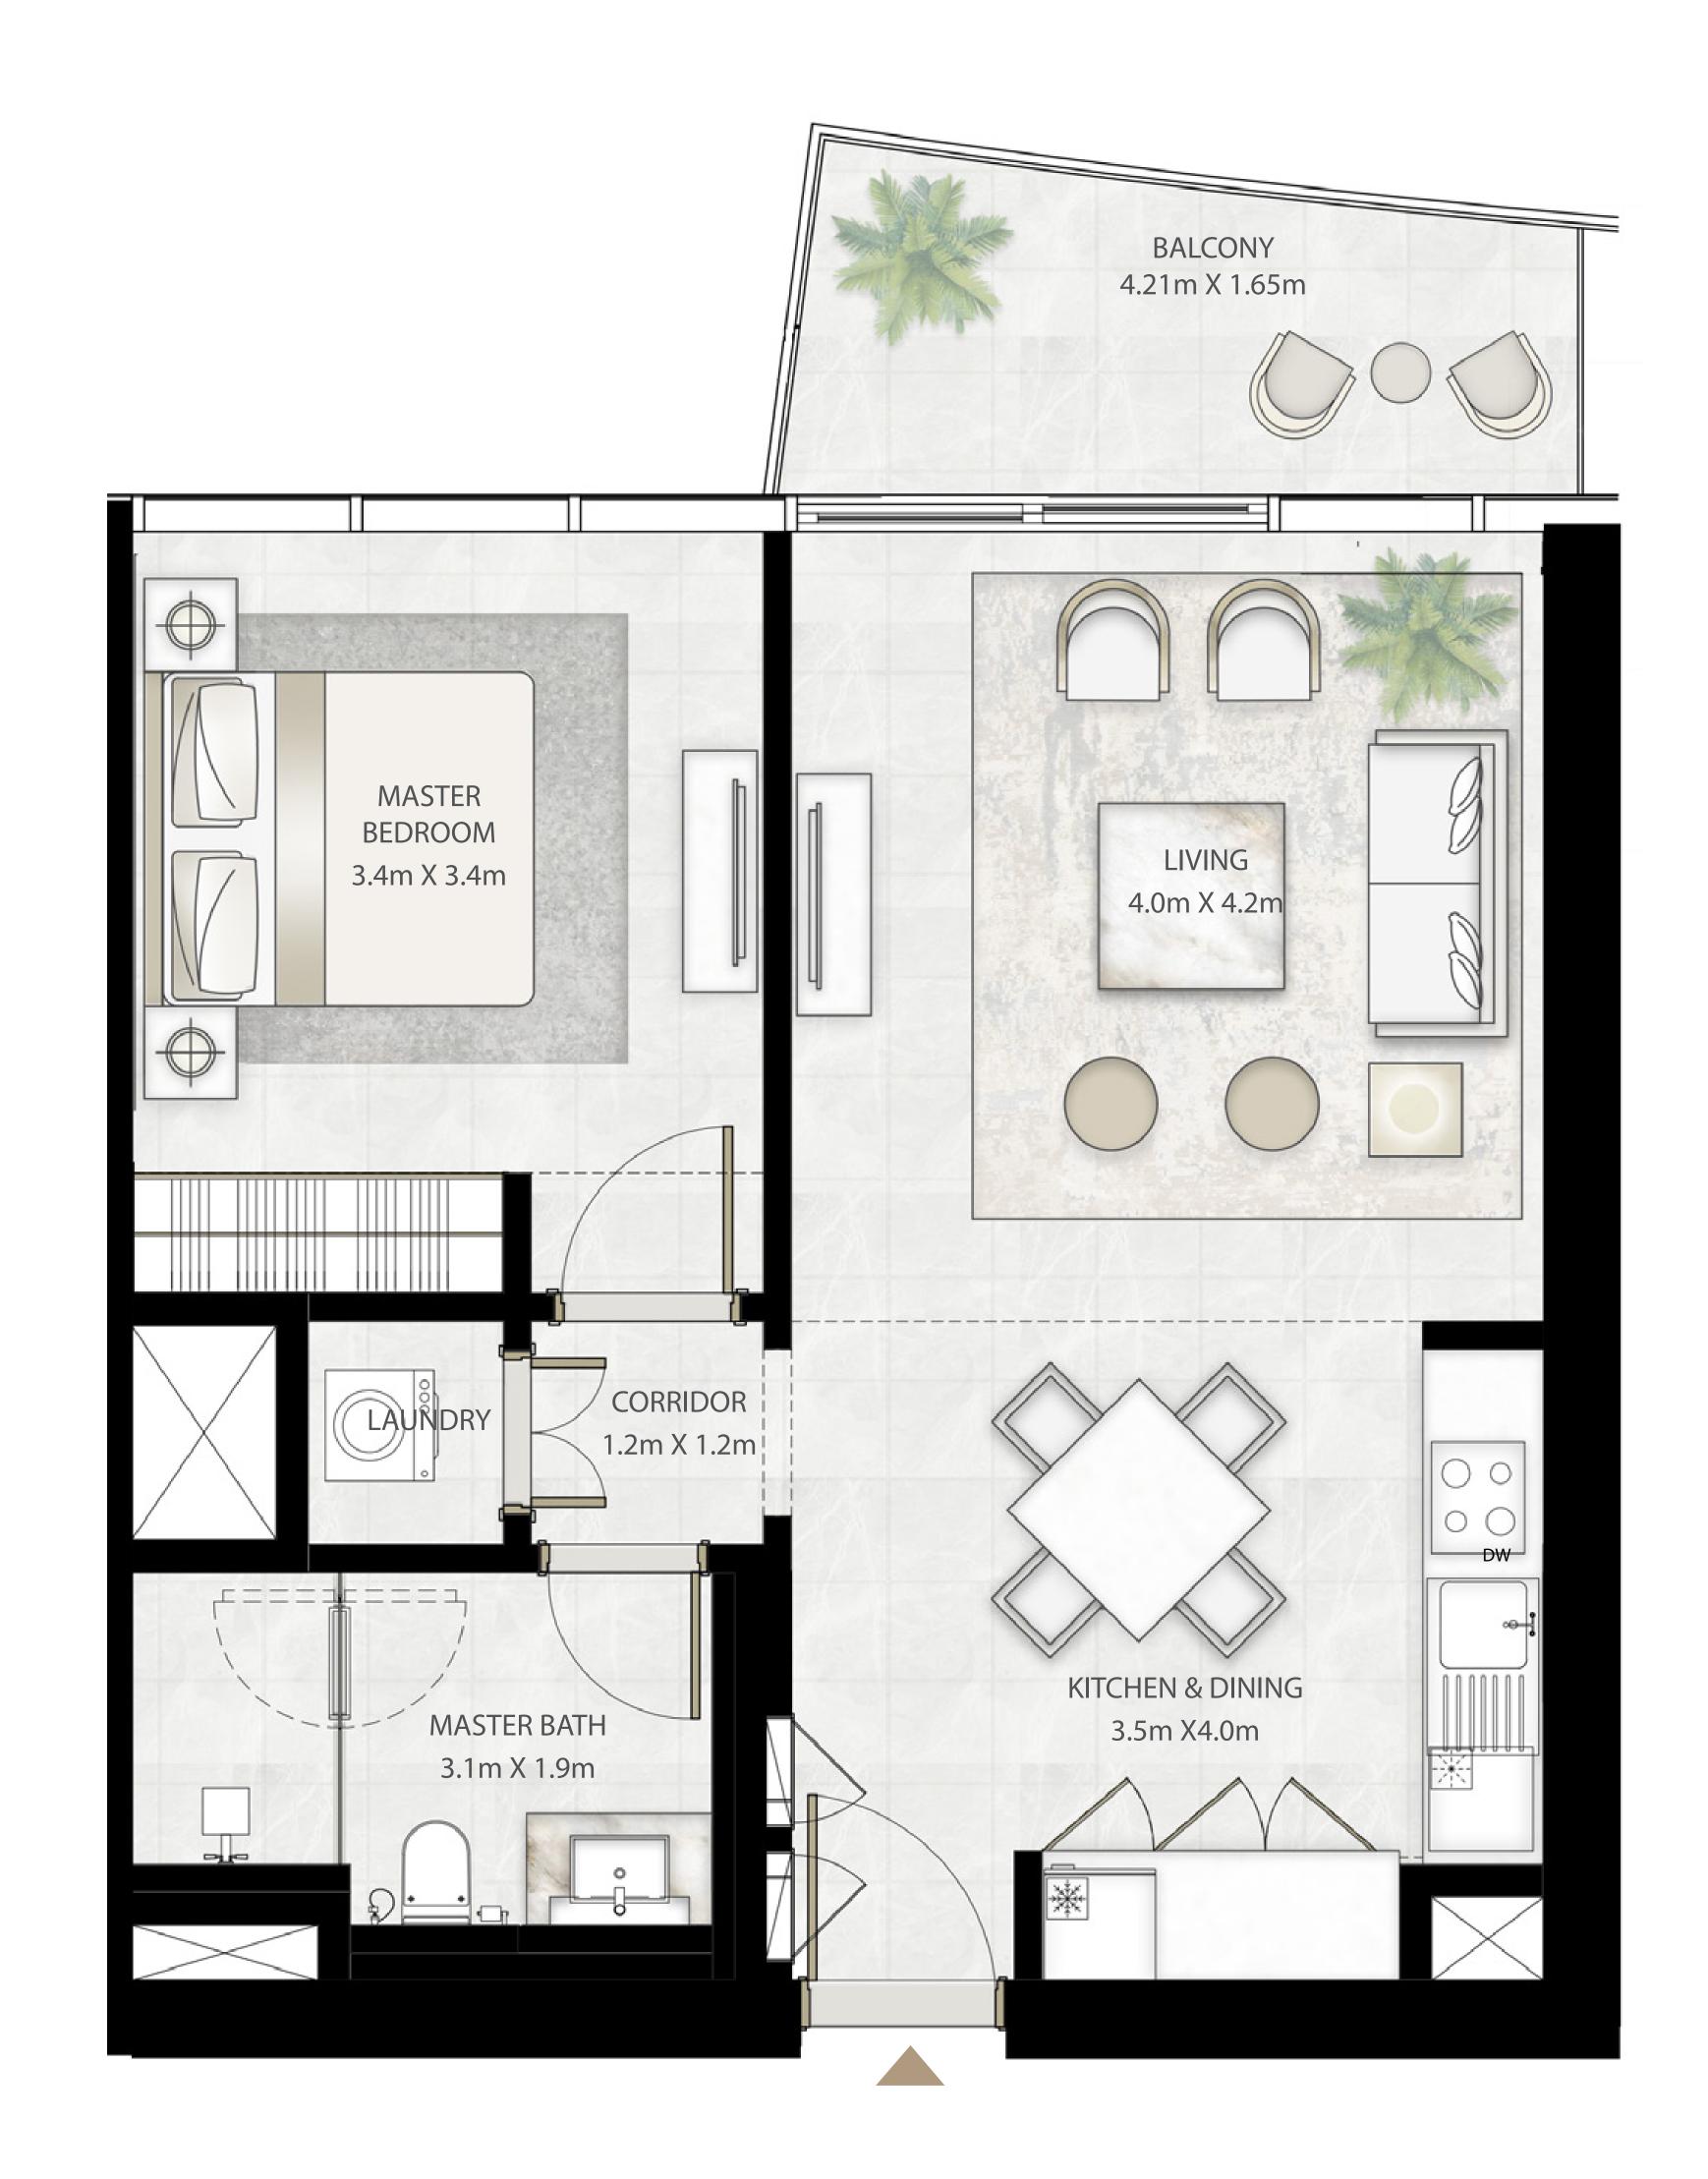

# IBEDROOM

UNIT 01 | LEVEL 02-25 & 27-33

| SUITE AREA   | 666.18 SQ.FT. | 61.89 SQ.M. |
|--------------|---------------|-------------|
| BALCONY AREA | 79.01 SQ.FT.  | 7.34 SQ.M.  |
| TOTAL AREA   | 745.19 SQ.FT. | 69.23 SQ.M. |