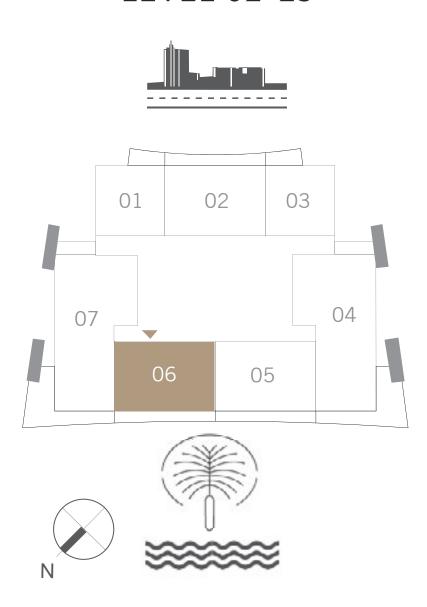

# 2 BEDROOM

UNIT 06 | LEVEL 02-25

| SUITE AREA   | 1015.68 SQ.FT. | 94.36 SQ.M.  |
|--------------|----------------|--------------|
| BALCONY AREA | 162.97 SQ.FT.  | 15.14 SQ.M.  |
| TOTAL AREA   | 1178.65 SQ.FT. | 109.50 SQ.M. |