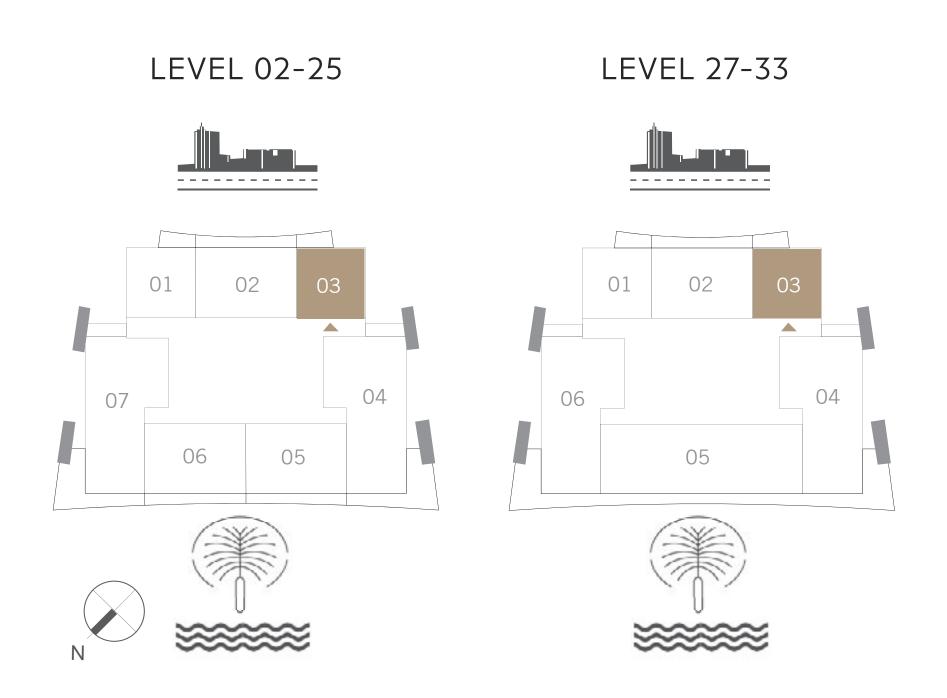

# IBEDROOM

UNIT 03 | LEVEL 02-25 & 27-33

| SUITE AREA   | 666.18 SQ.FT. | 61.89 SQ.M. |
|--------------|---------------|-------------|
| BALCONY AREA | 79.01 SQ.FT.  | 7.34 SQ.M.  |
| TOTAL AREA   | 745.19 SQ.FT. | 69.23 SQ.M. |