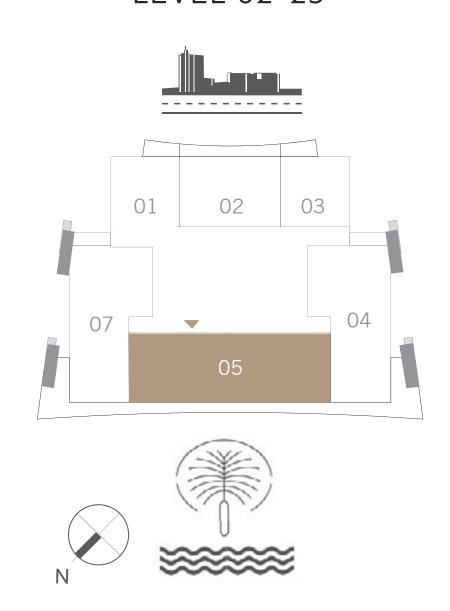

# 2 BEDROOM

UNIT 05 | LEVEL 02-25

| _ | SUITE AREA   | 1015.68 SQ.FT. | 94.36 SQ.M.  |
|---|--------------|----------------|--------------|
|   | BALCONY AREA | 162.97 SQ.FT.  | 15.14 SQ.M.  |
|   | TOTAL AREA   | 1178.65 SQ.FT. | 109.50 SQ.M. |

# 4 BEDROOM

UNIT 05 | LEVEL 27-33

| <br>SUITE AREA | 1929.97 SQ.FT. | 179.30 SQ.M. |
|----------------|----------------|--------------|
| BALCONY AREA   | 438.20 SQ.FT.  | 40.71 SQ.M.  |
| TOTAL AREA     | 2368.17 SQ.FT. | 220.01 SQ.M. |