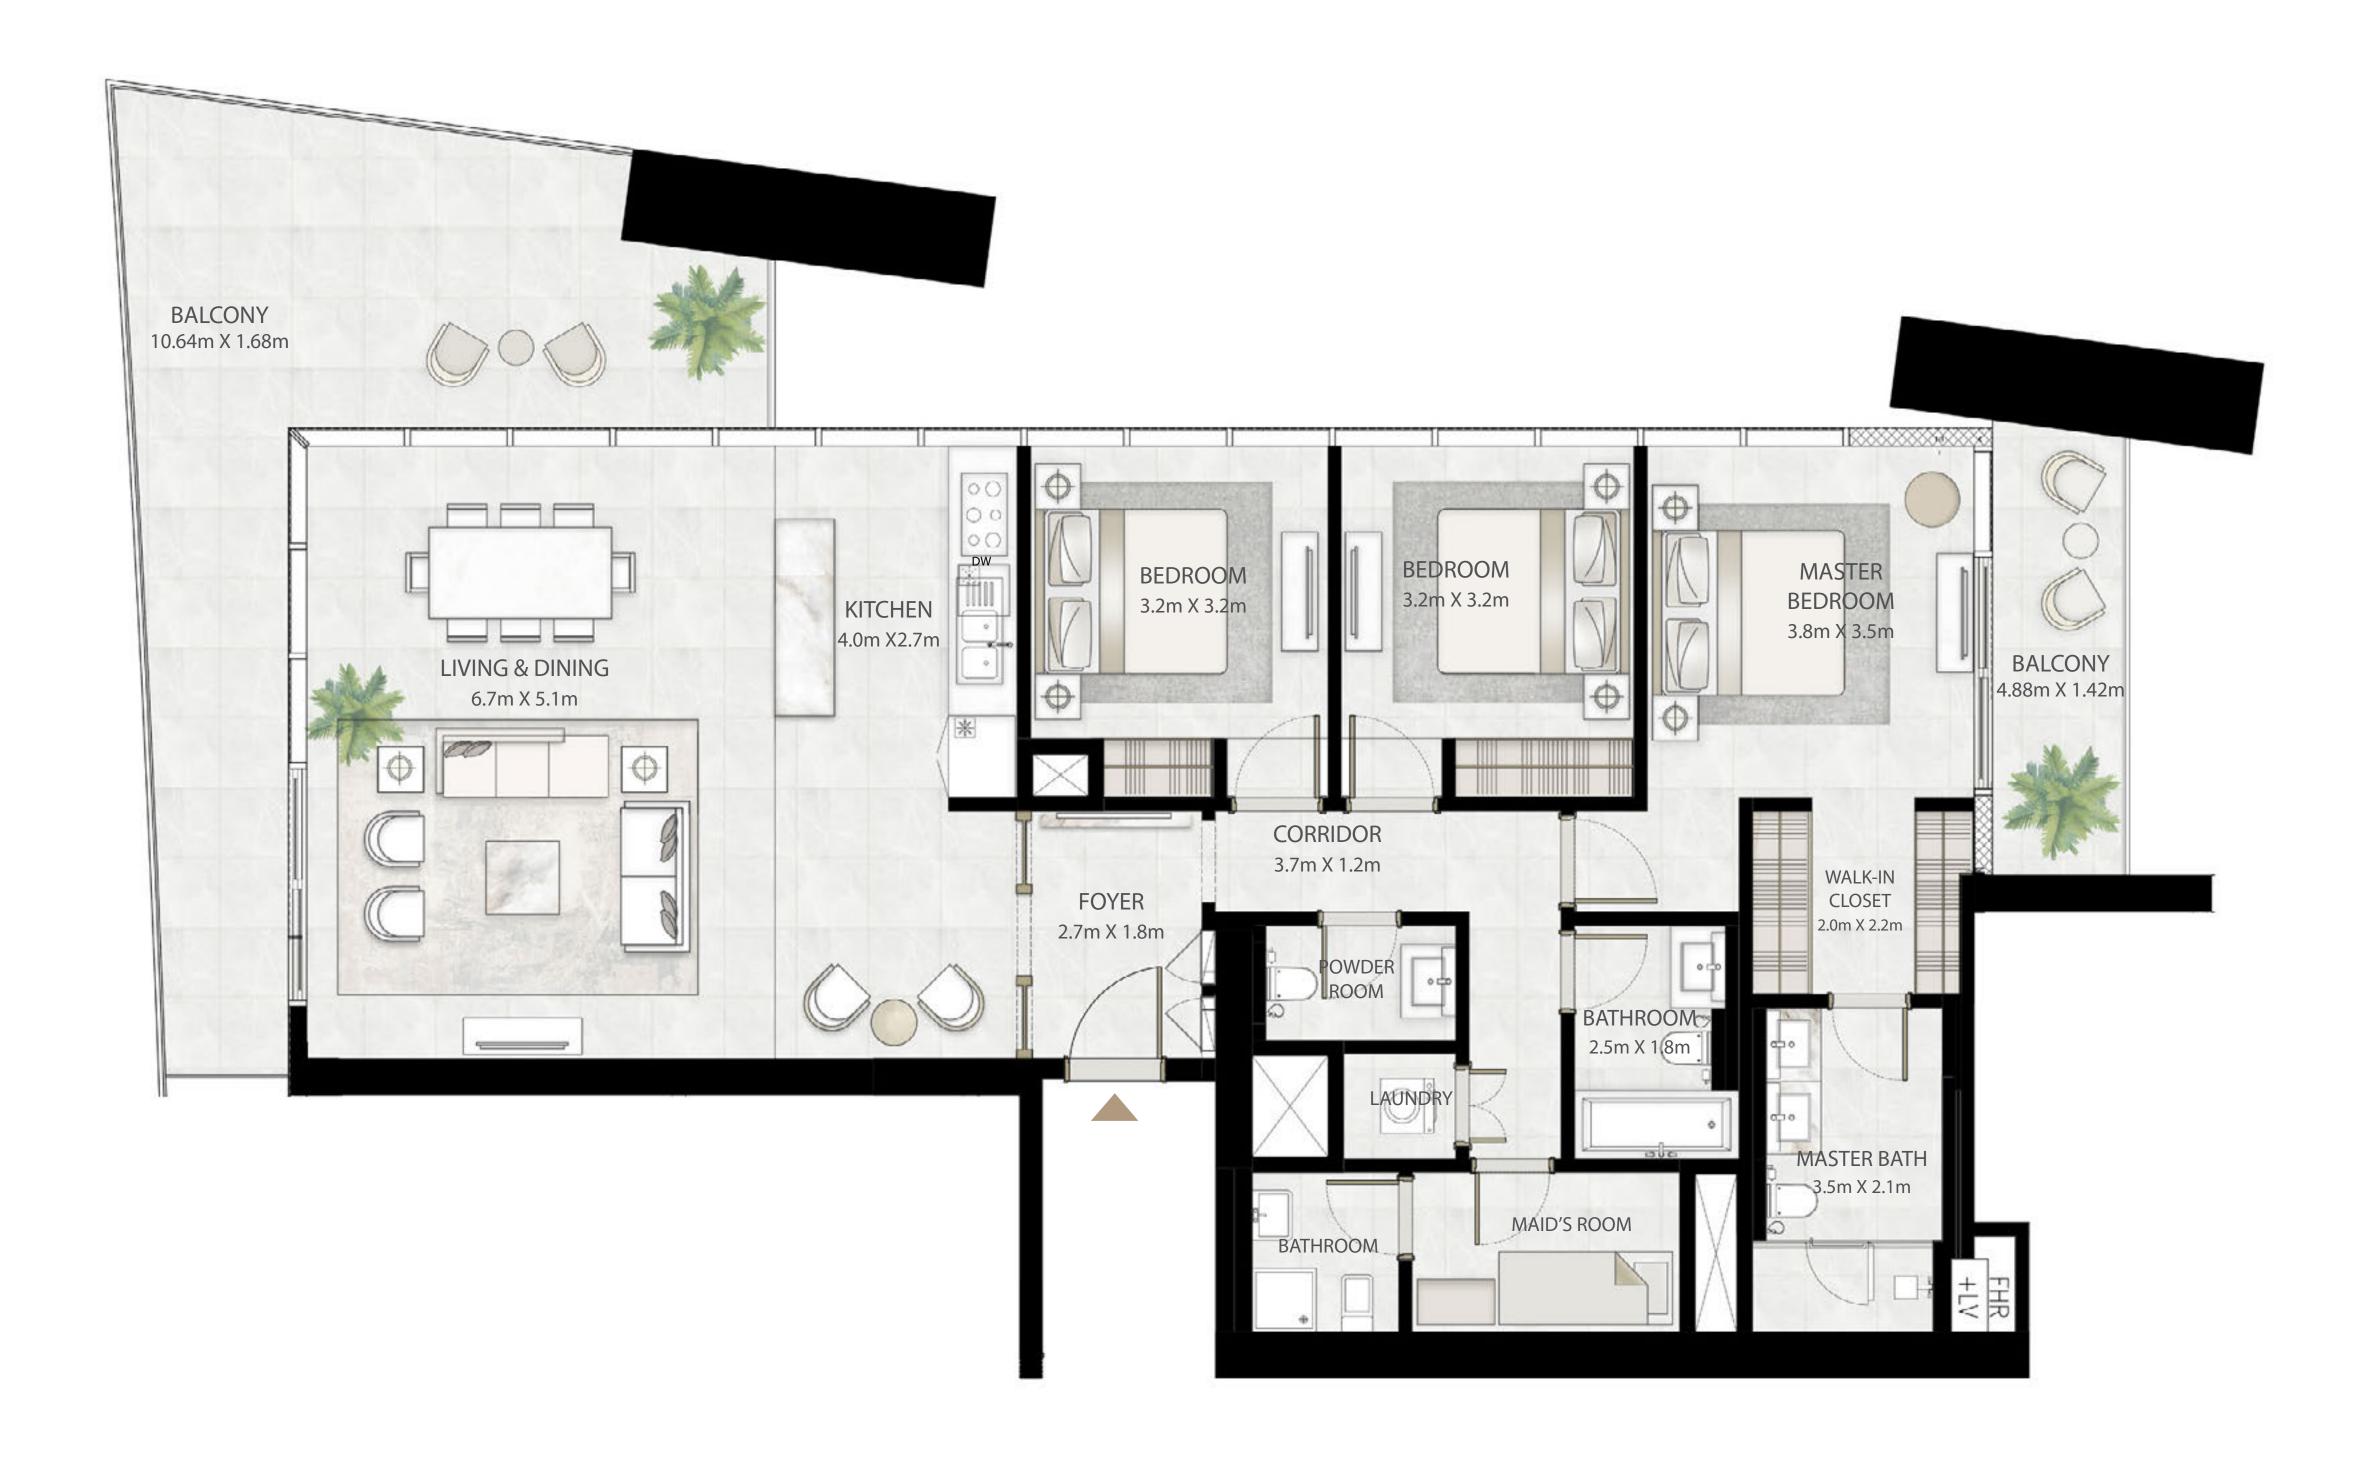

# 3 BEDROOM

UNIT 07 | LEVEL 02-25 & UNIT 06 | LEVEL 27-33

| SUITE AREA   | 1629.66 SQ.FT. | 151.40 SQ.M. |
|--------------|----------------|--------------|
| BALCONY AREA | 451.55 SQ.FT.  | 41.95 SQ.M.  |
| TOTAL AREA   | 2081.21 SQ.FT. | 193.35 SQ.M. |