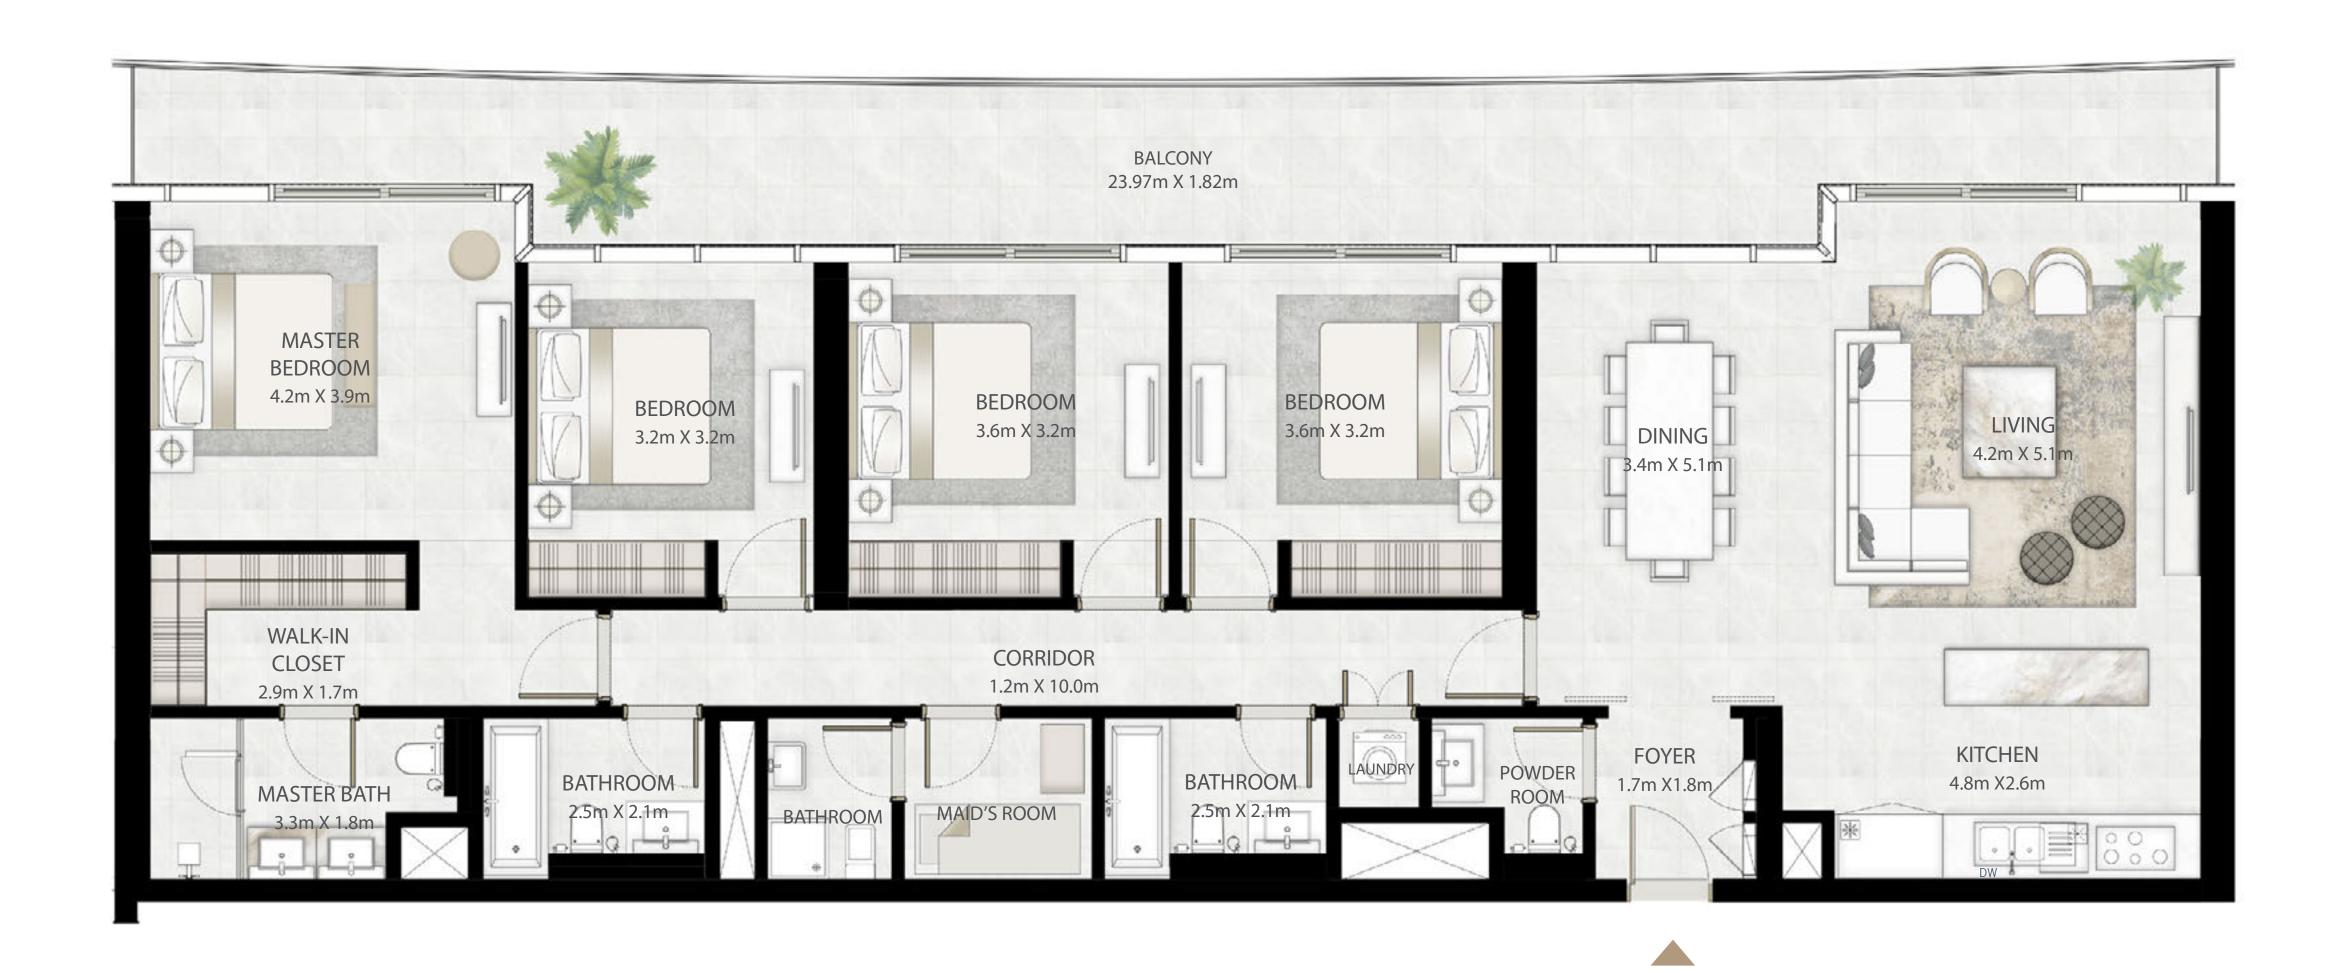

# 4 BEDROOM

UNIT 05 | LEVEL 27-33

| <br>SUITE AREA | 1929.97 SQ.FT. | 179.30 SQ.M. |
|----------------|----------------|--------------|
| BALCONY AREA   | 438.20 SQ.FT.  | 40.71 SQ.M.  |
| TOTAL AREA     | 2368.17 SQ.FT. | 220.01 SQ.M. |