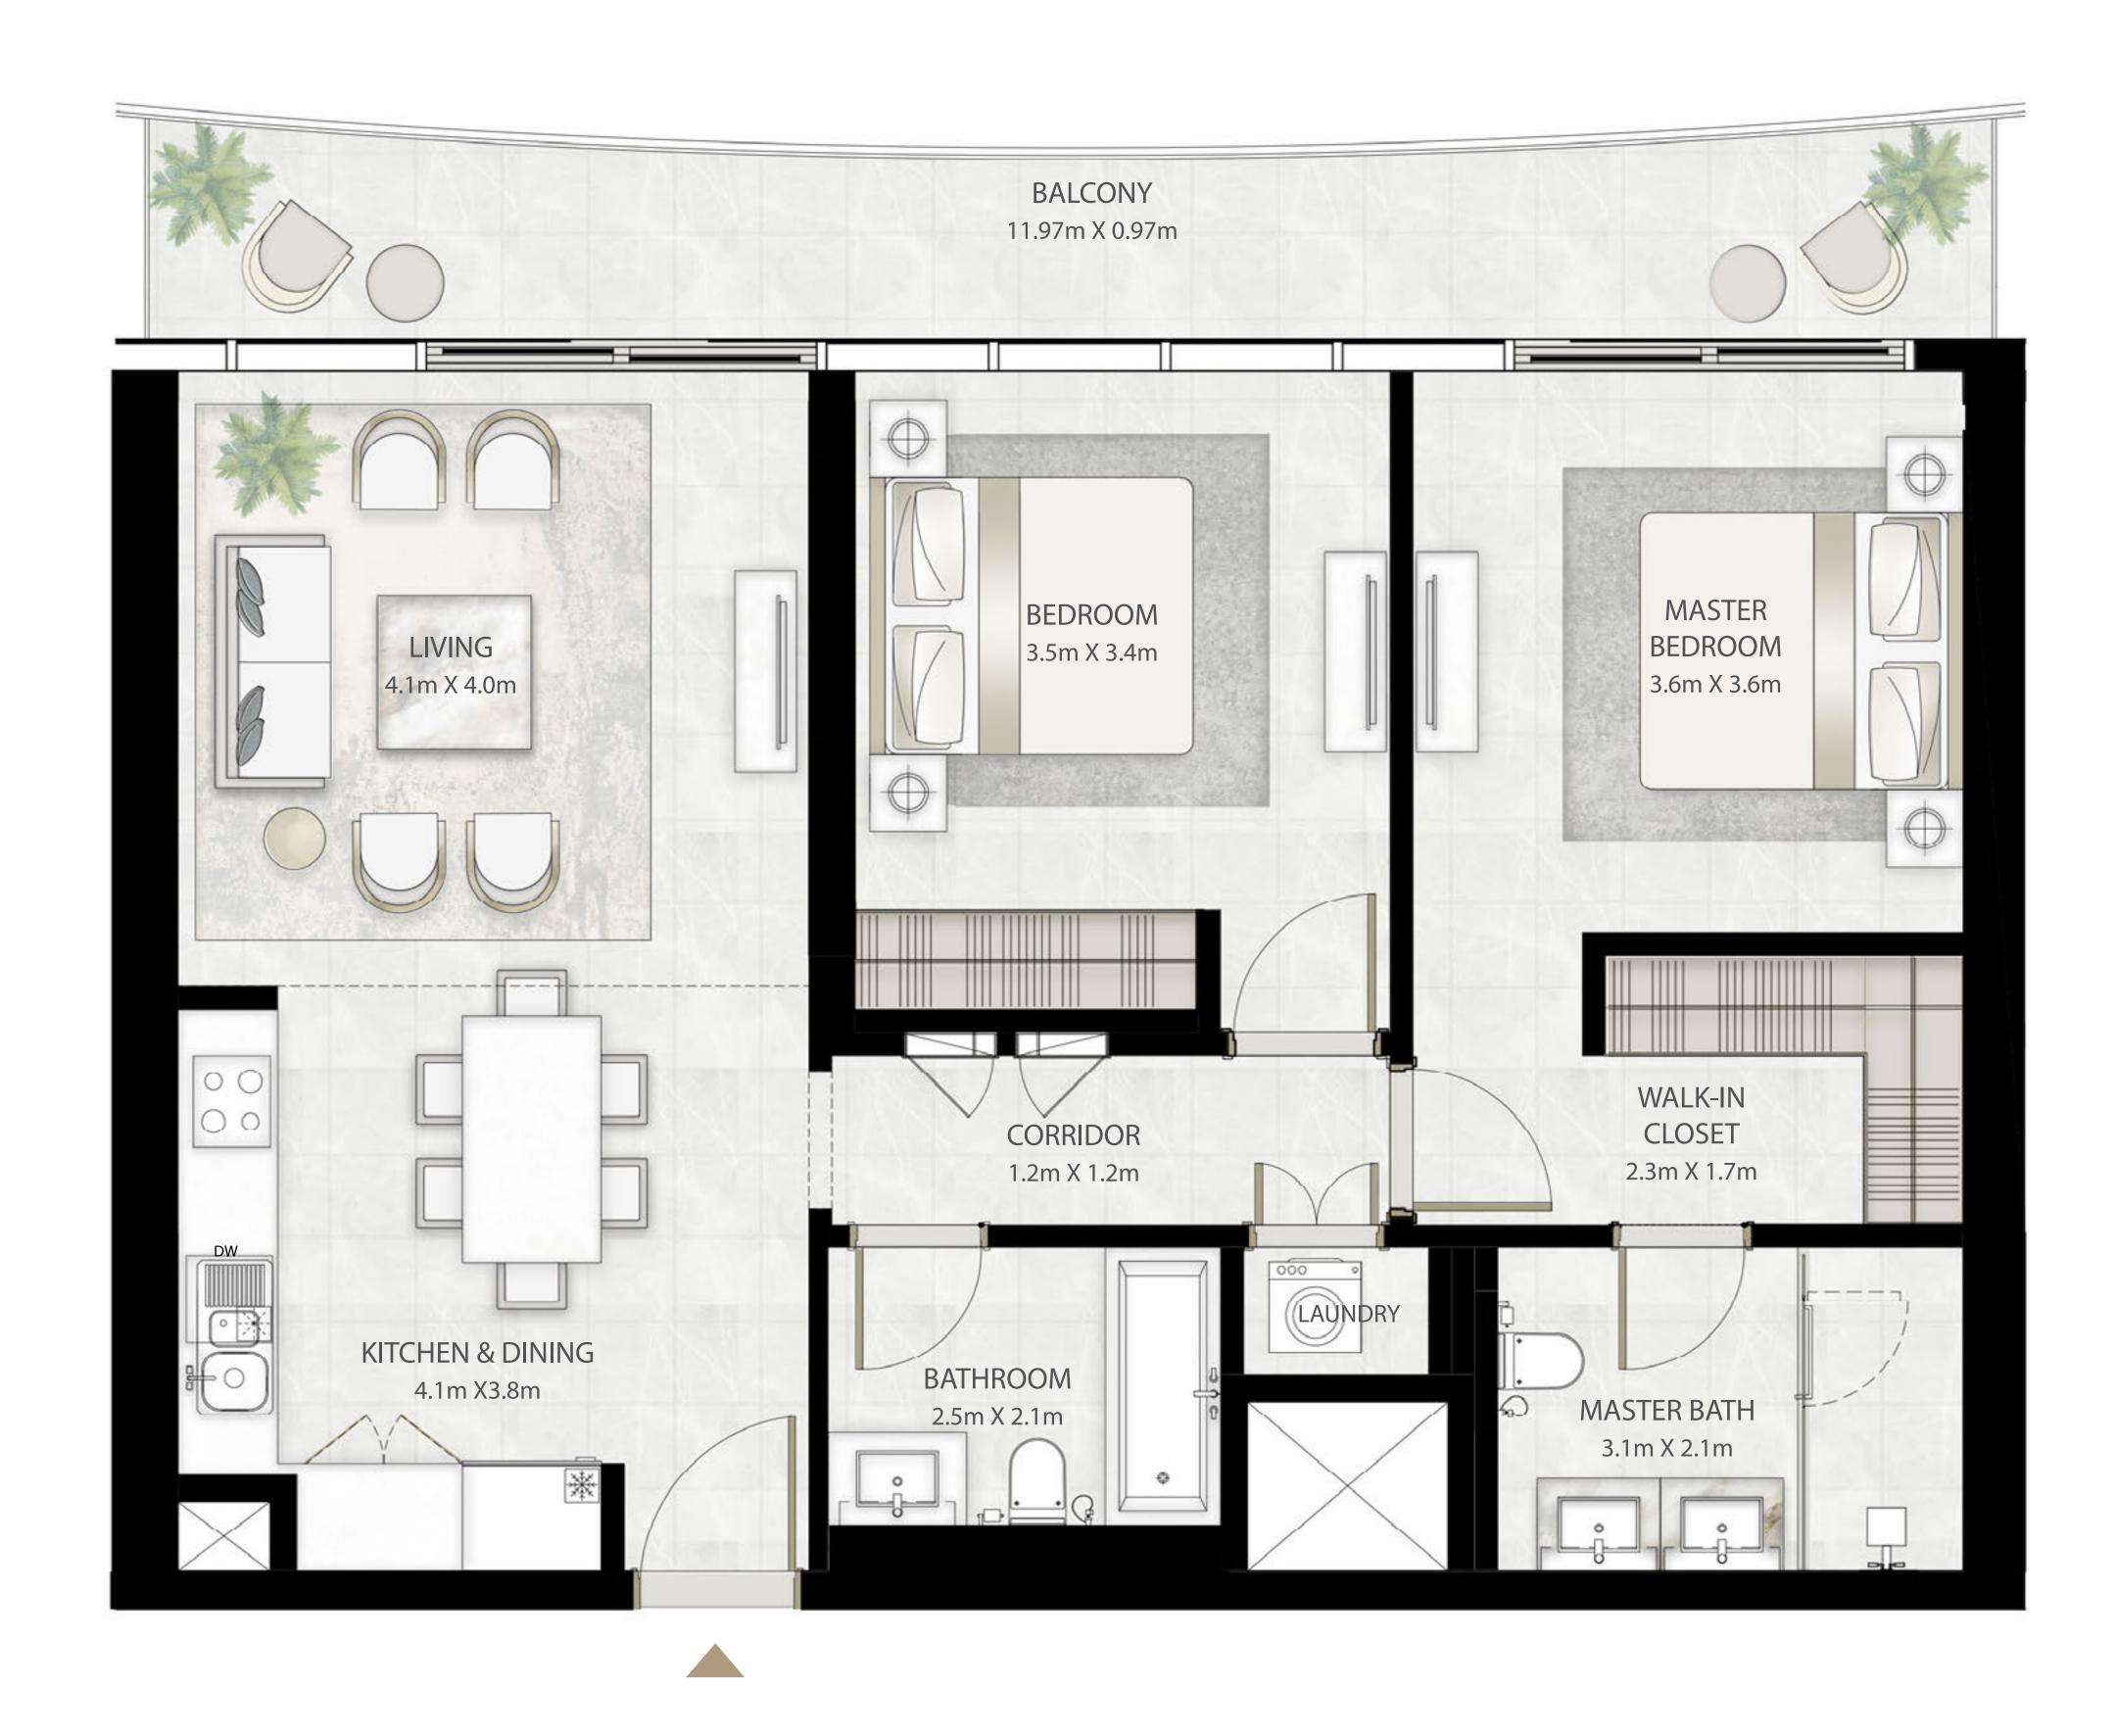

# 2 BEDROOM

UNIT 02 | LEVEL 02-25 & 27-33

| SUITE AREA   | 1015.79 SQ.FT. | 94.37 SQ.M.  |
|--------------|----------------|--------------|
| BALCONY AREA | 171.15 SQ.FT.  | 15.90 SQ.M.  |
| TOTAL AREA   | 1186.94 SQ.FT. | 110.27 SQ.M. |