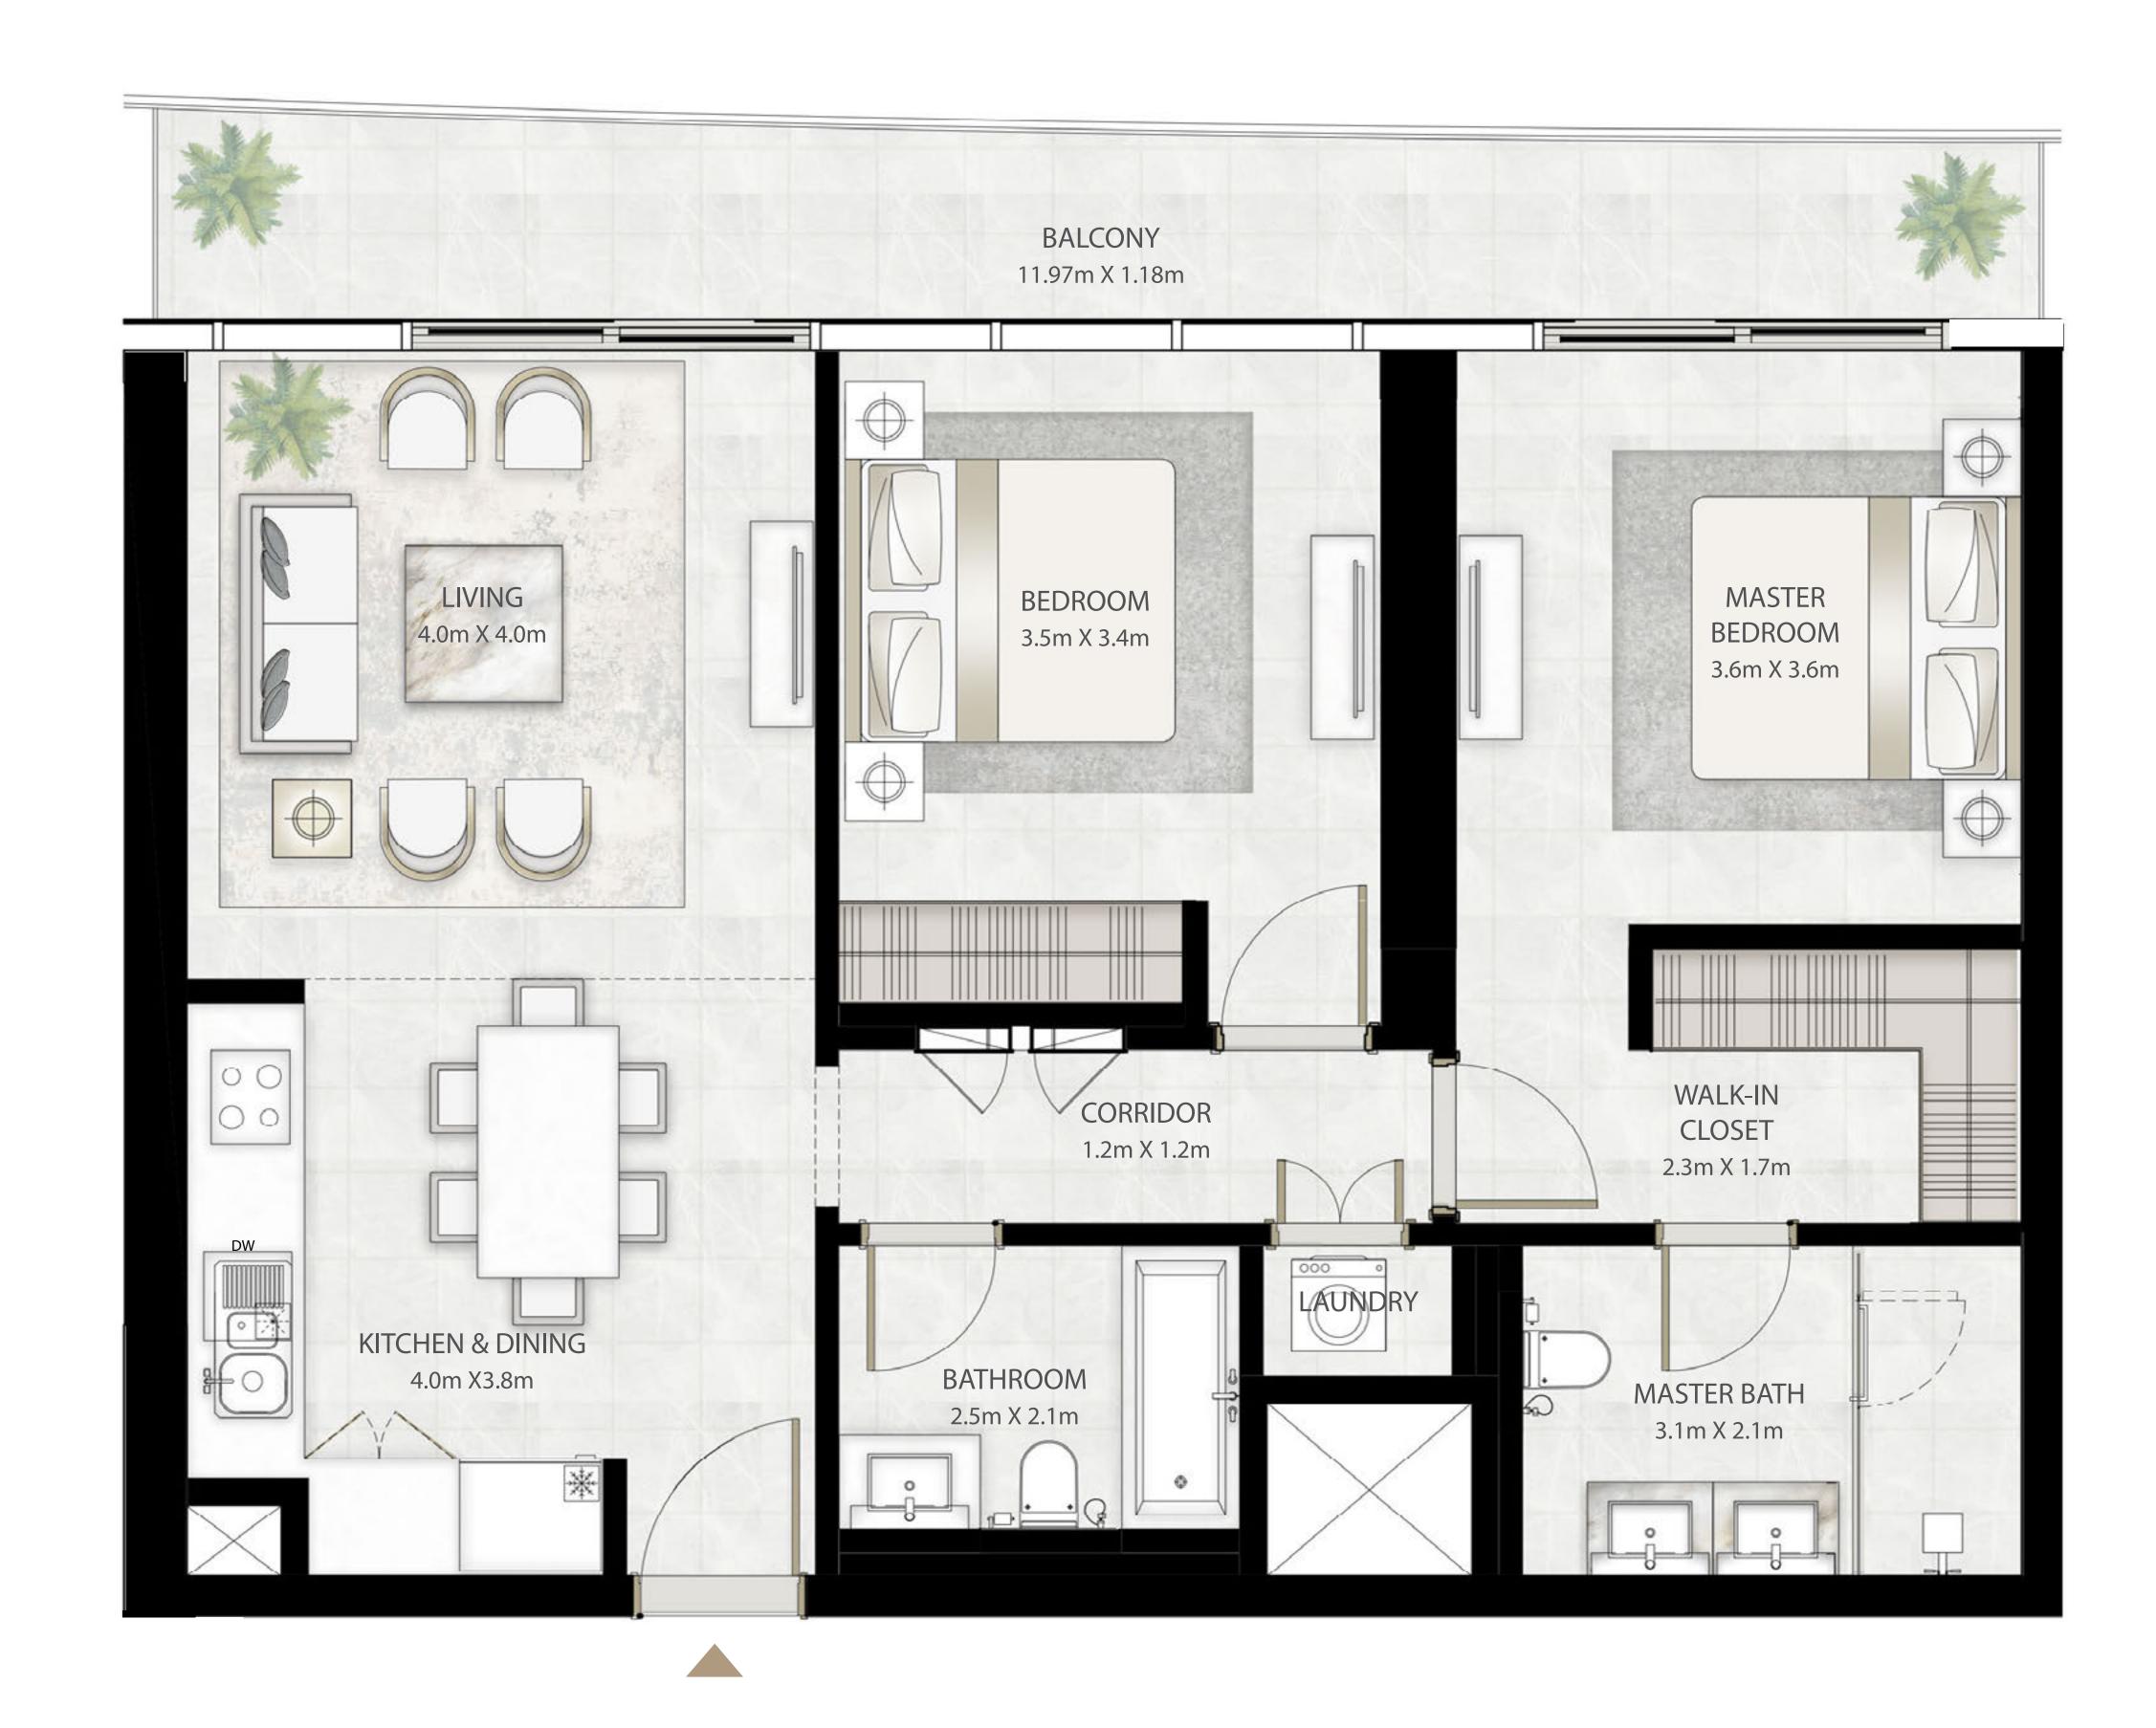

# 2 BEDROOM

UNIT 05 | LEVEL 02-25

| _ | SUITE AREA   | 1015.68 SQ.FT. | 94.36 SQ.M.  |
|---|--------------|----------------|--------------|
|   | BALCONY AREA | 162.97 SQ.FT.  | 15.14 SQ.M.  |
|   | TOTAL AREA   | 1178.65 SQ.FT. | 109.50 SQ.M. |