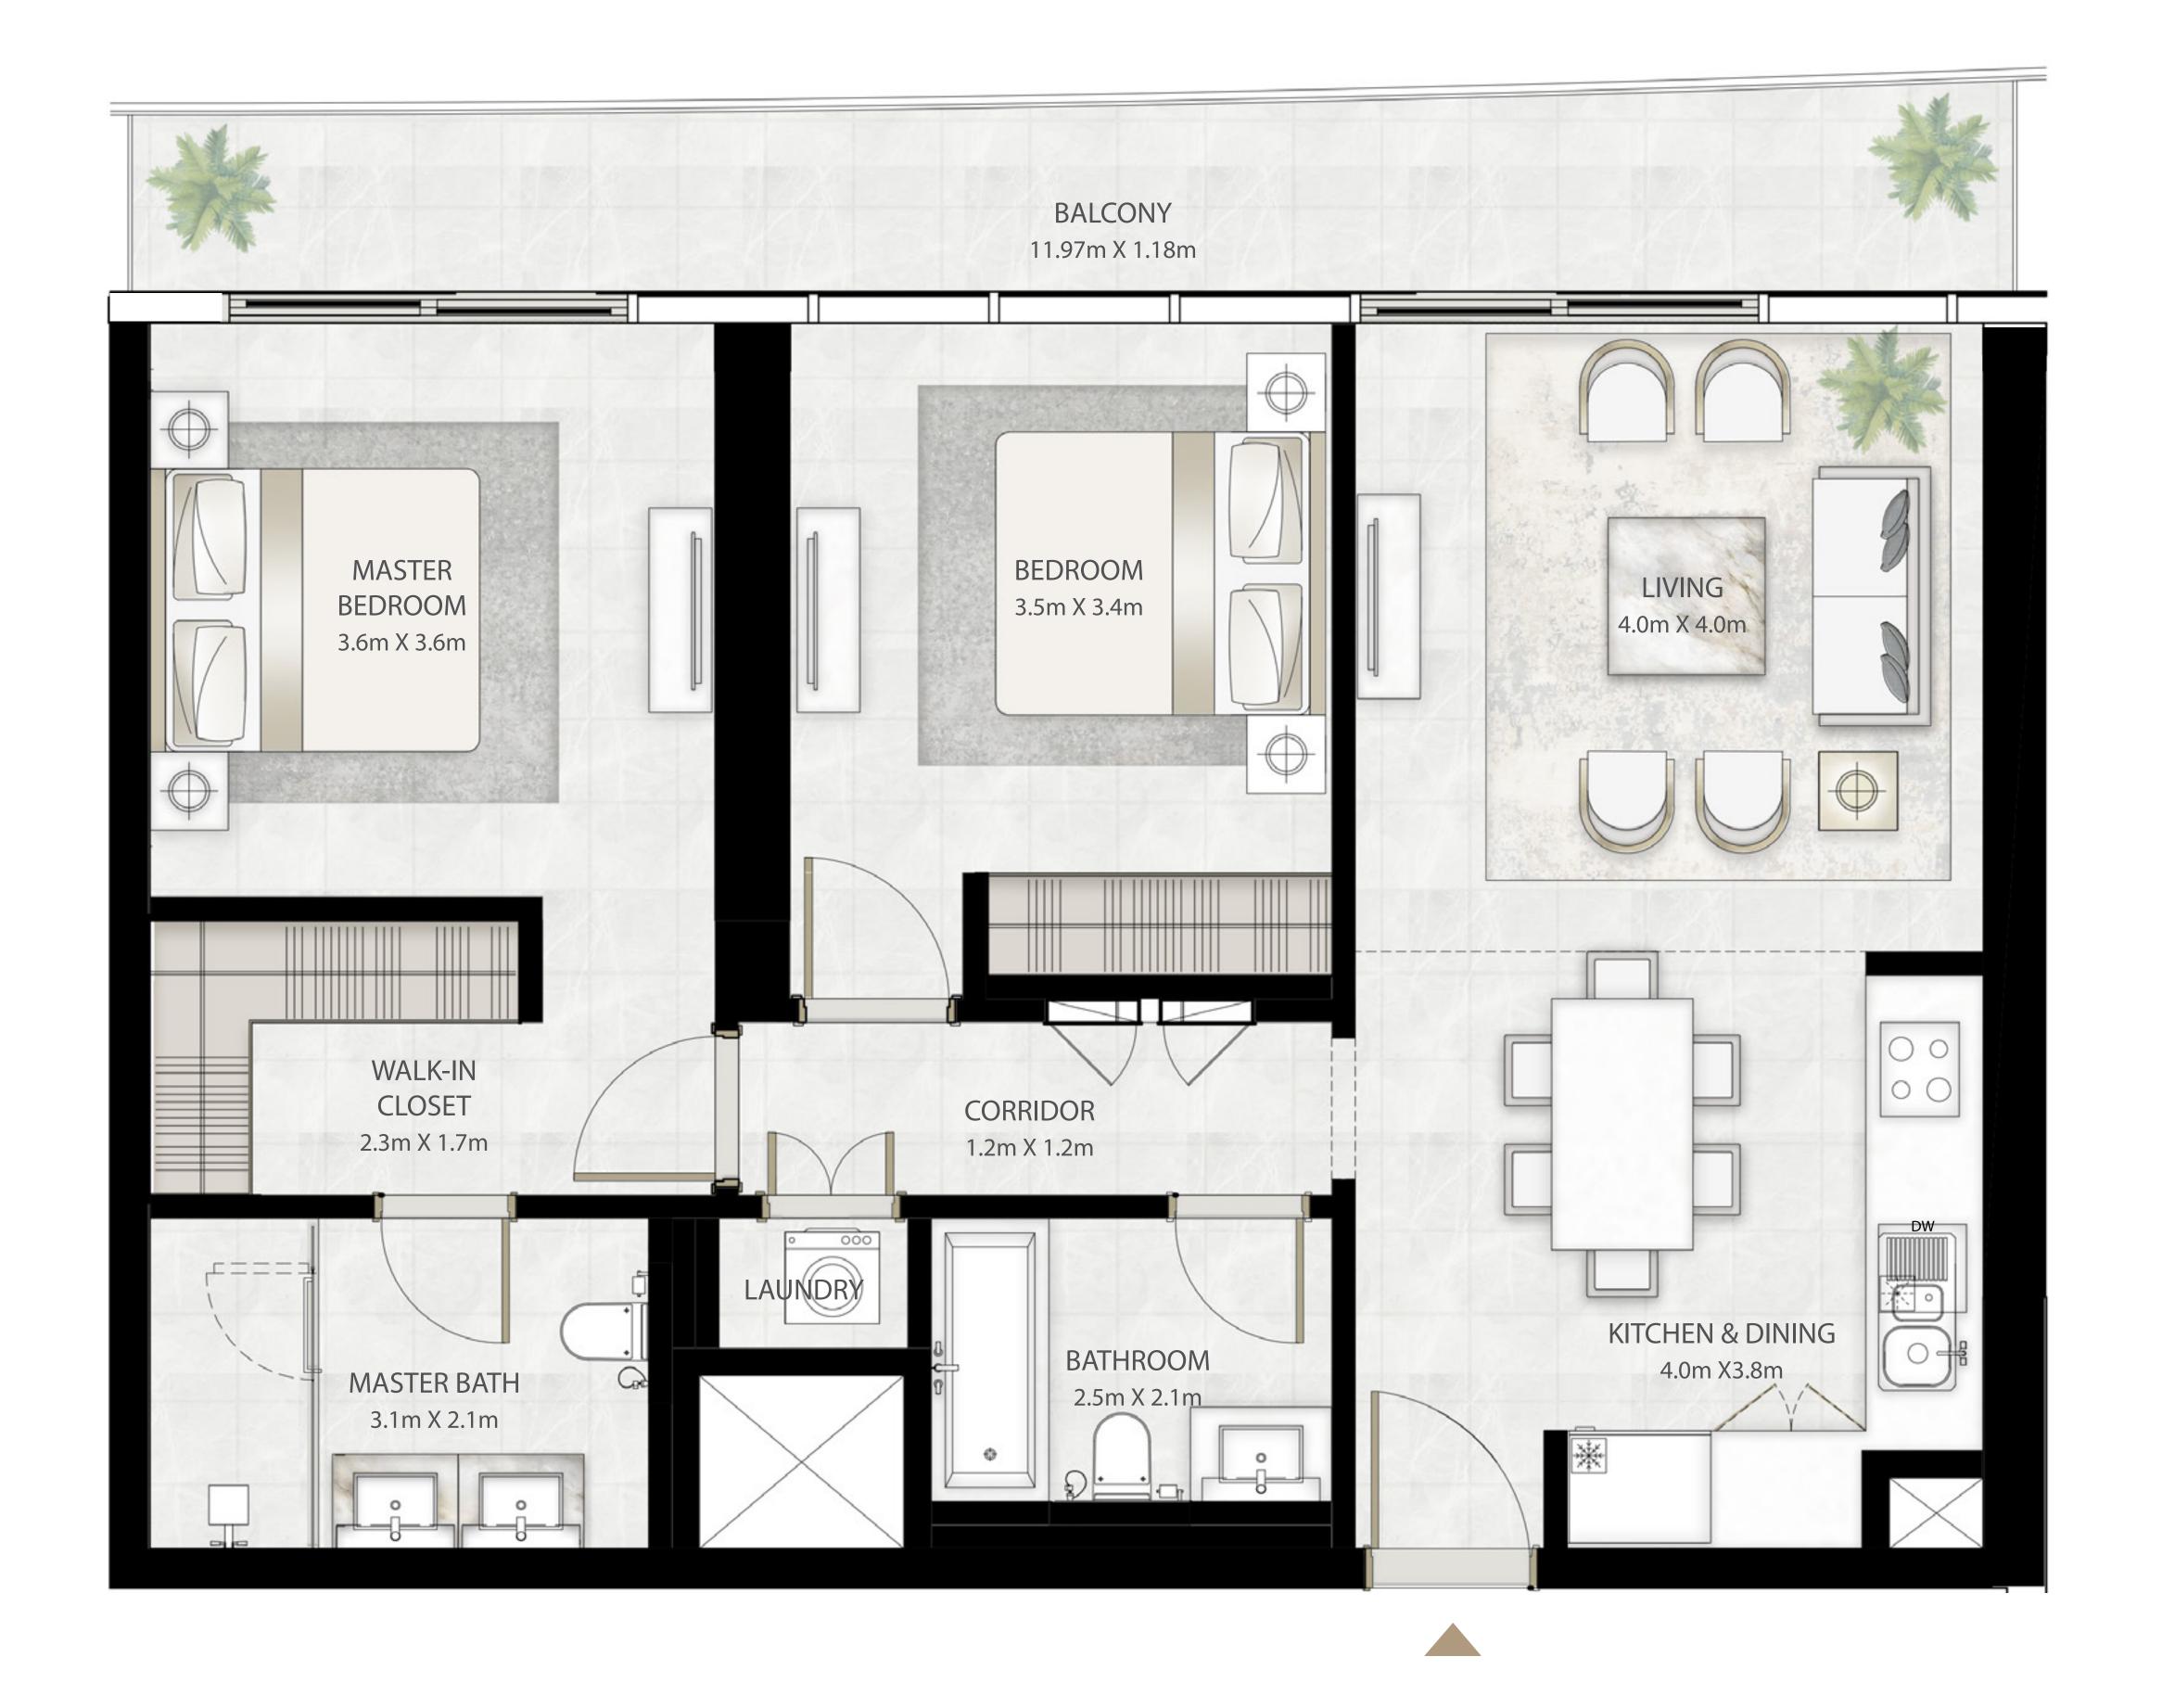

# 2 BEDROOM

UNIT 06 | LEVEL 02-25

| SUITE AREA   | 1015.68 SQ.FT. | 94.36 SQ.M.  |
|--------------|----------------|--------------|
| BALCONY AREA | 162.97 SQ.FT.  | 15.14 SQ.M.  |
| TOTAL AREA   | 1178.65 SQ.FT. | 109.50 SQ.M. |