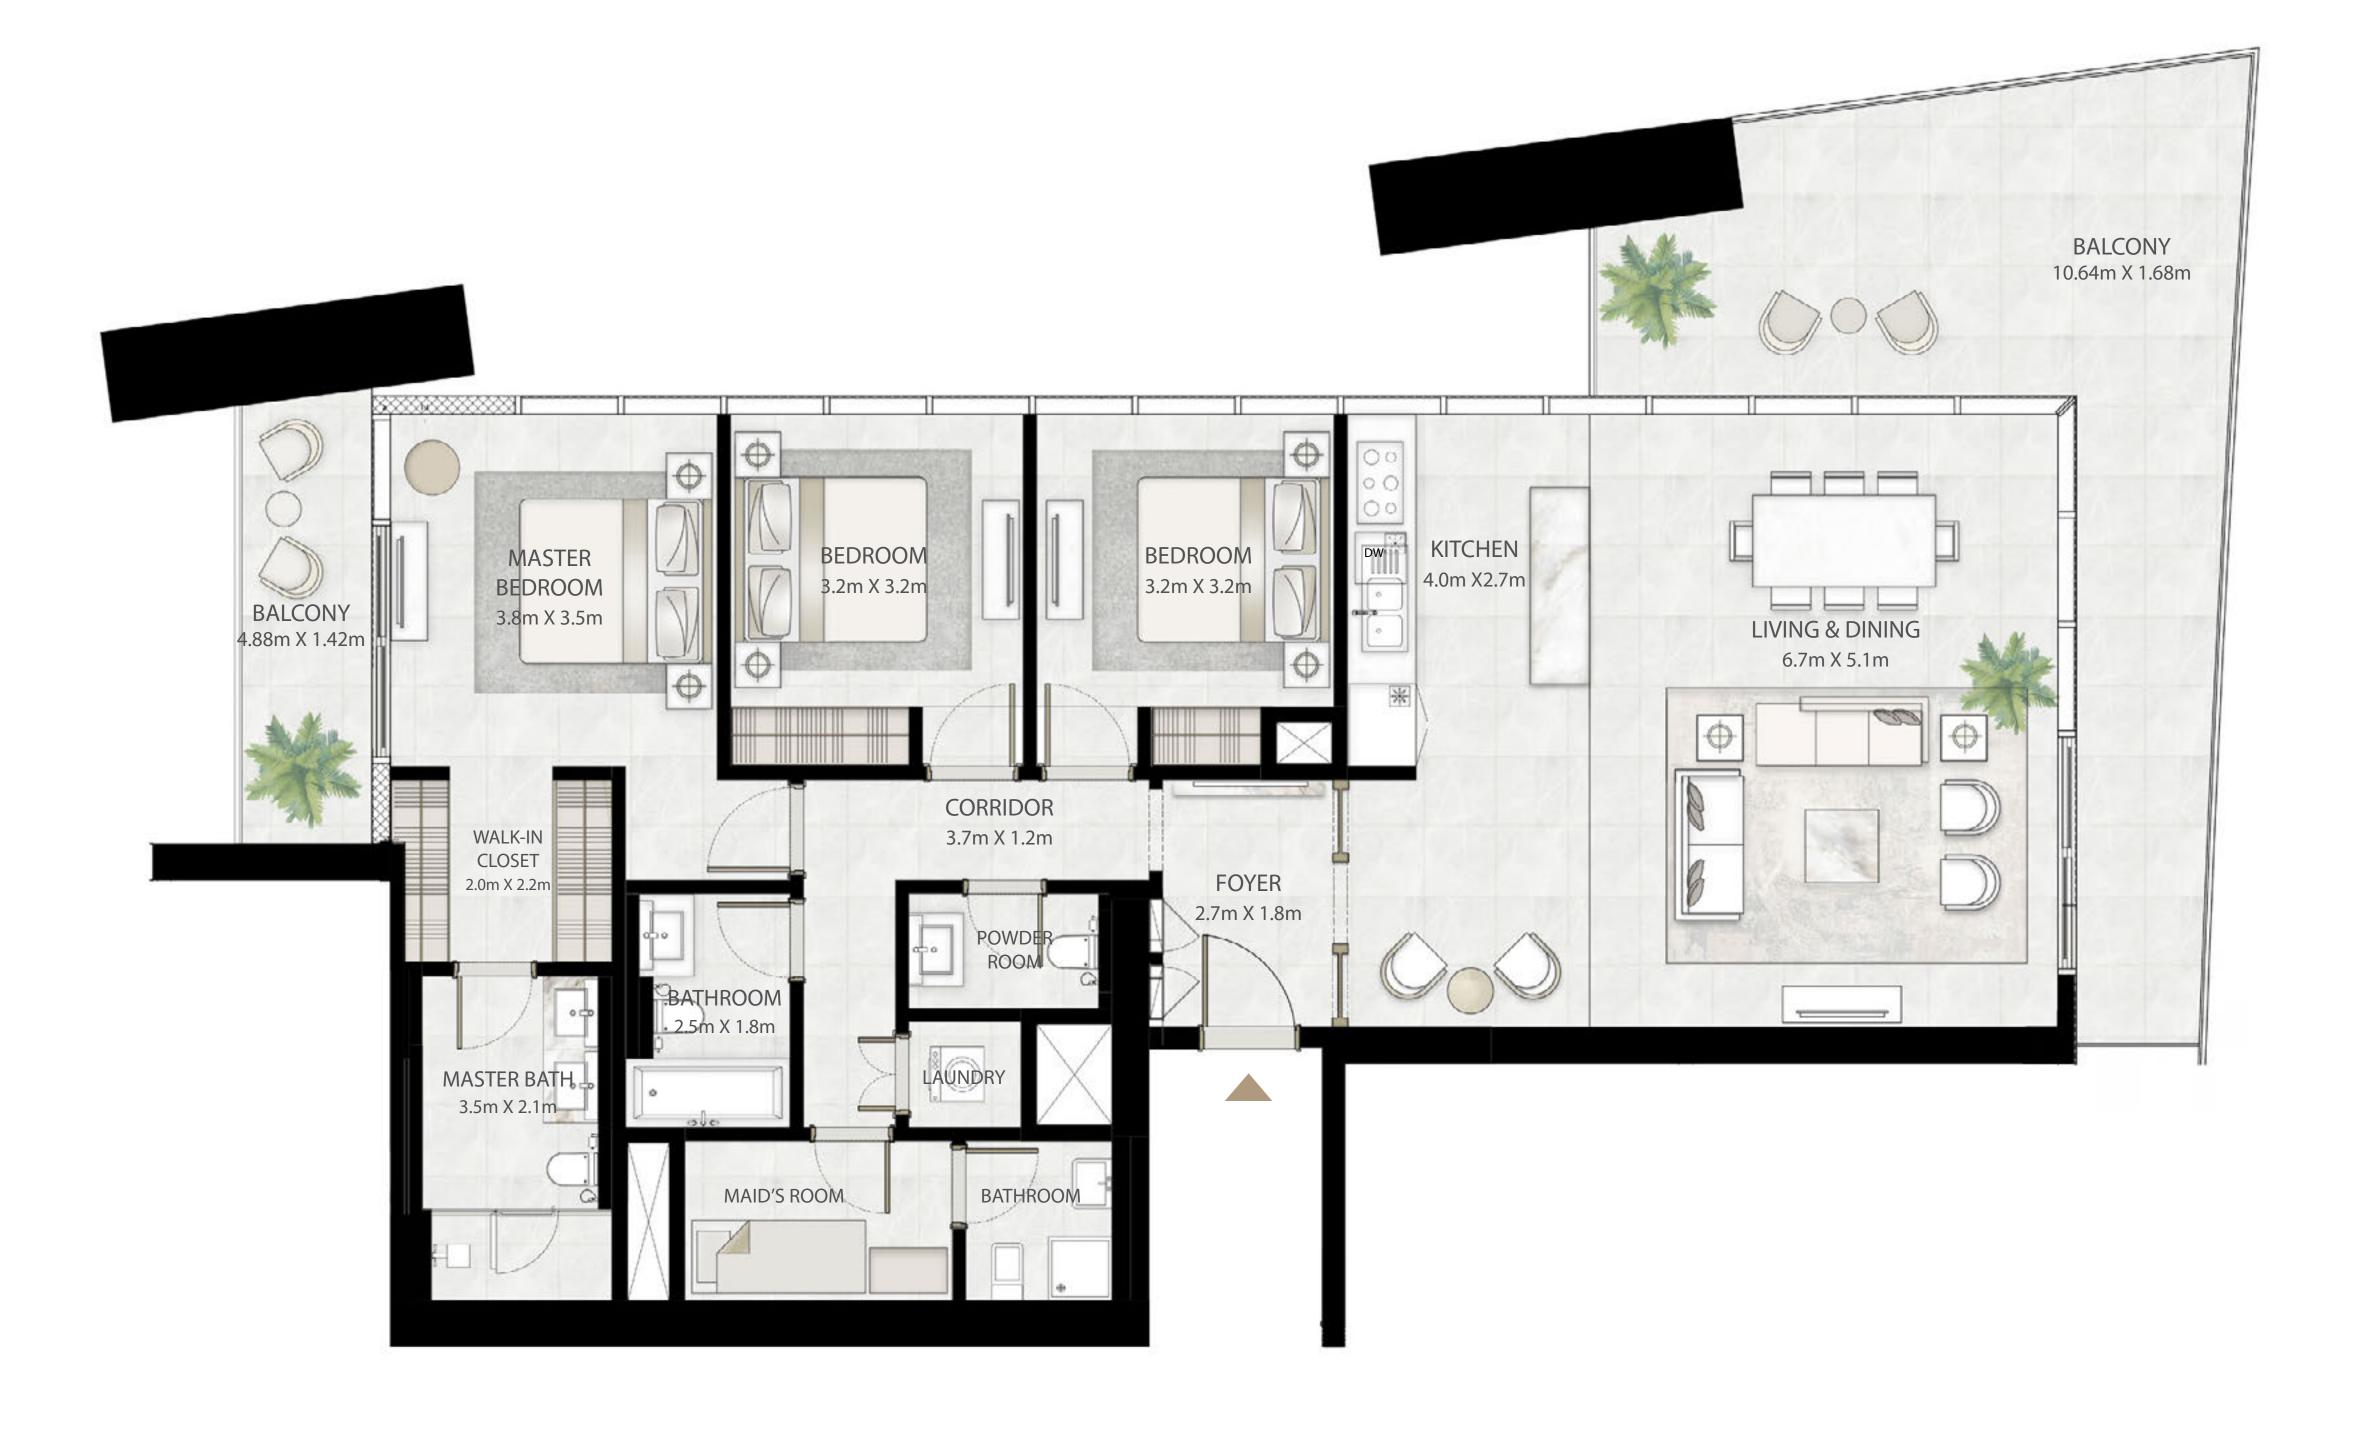

# 3 BEDROOM

UNIT 04 | LEVEL 02-25 & 27-33

| SUITE AREA   | 1636.87 SQ.FT. | 152.07 SQ.M. |
|--------------|----------------|--------------|
| BALCONY AREA | 451.55 SQ.FT.  | 41.95 SQ.M.  |
| TOTAL AREA   | 2088.42 SQ.FT. | 194.02 SQ.M. |