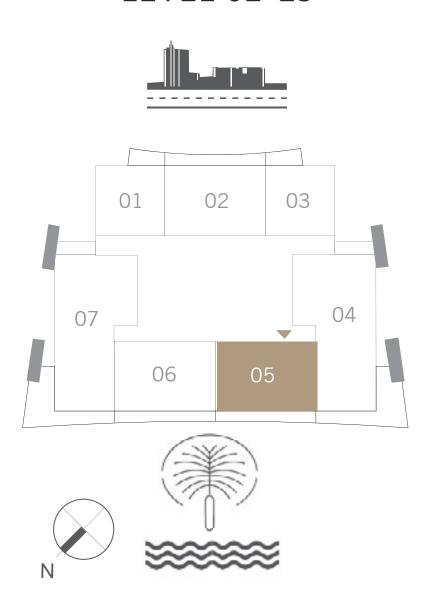

# 2 BEDROOM

UNIT 05 | LEVEL 02-25

| _ | SUITE AREA   | 1015.68 SQ.FT. | 94.36 SQ.M.  |
|---|--------------|----------------|--------------|
|   | BALCONY AREA | 162.97 SQ.FT.  | 15.14 SQ.M.  |
|   | TOTAL AREA   | 1178.65 SQ.FT. | 109.50 SQ.M. |