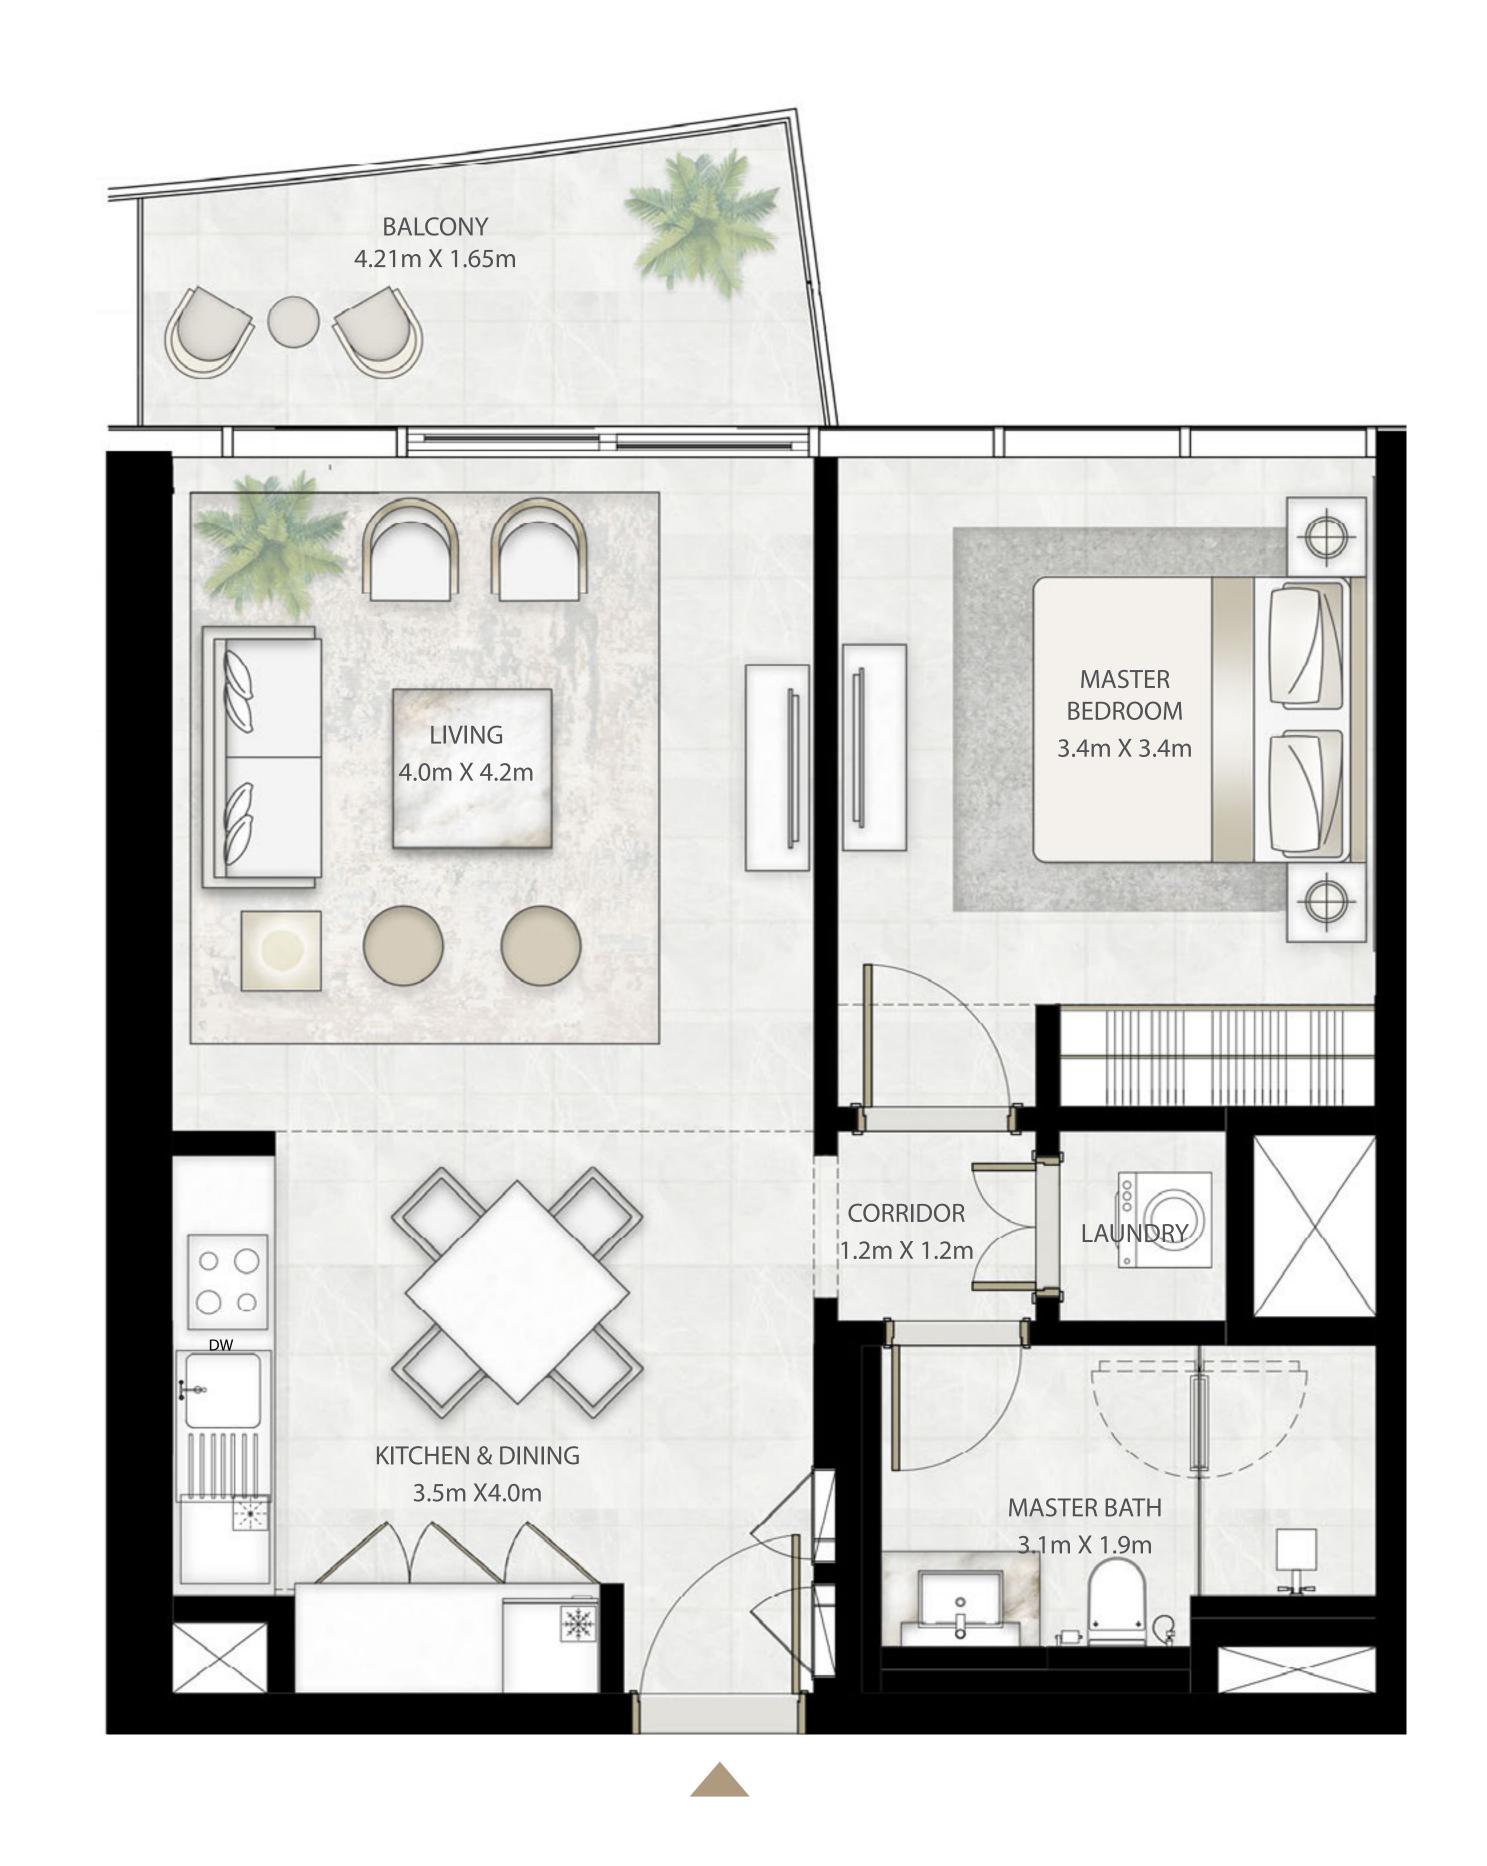

# IBEDROOM

UNIT 03 | LEVEL 02-25 & 27-33

| SUITE AREA   | 666.18 SQ.FT. | 61.89 SQ.M. |
|--------------|---------------|-------------|
| BALCONY AREA | 79.01 SQ.FT.  | 7.34 SQ.M.  |
| TOTAL AREA   | 745.19 SQ.FT. | 69.23 SQ.M. |