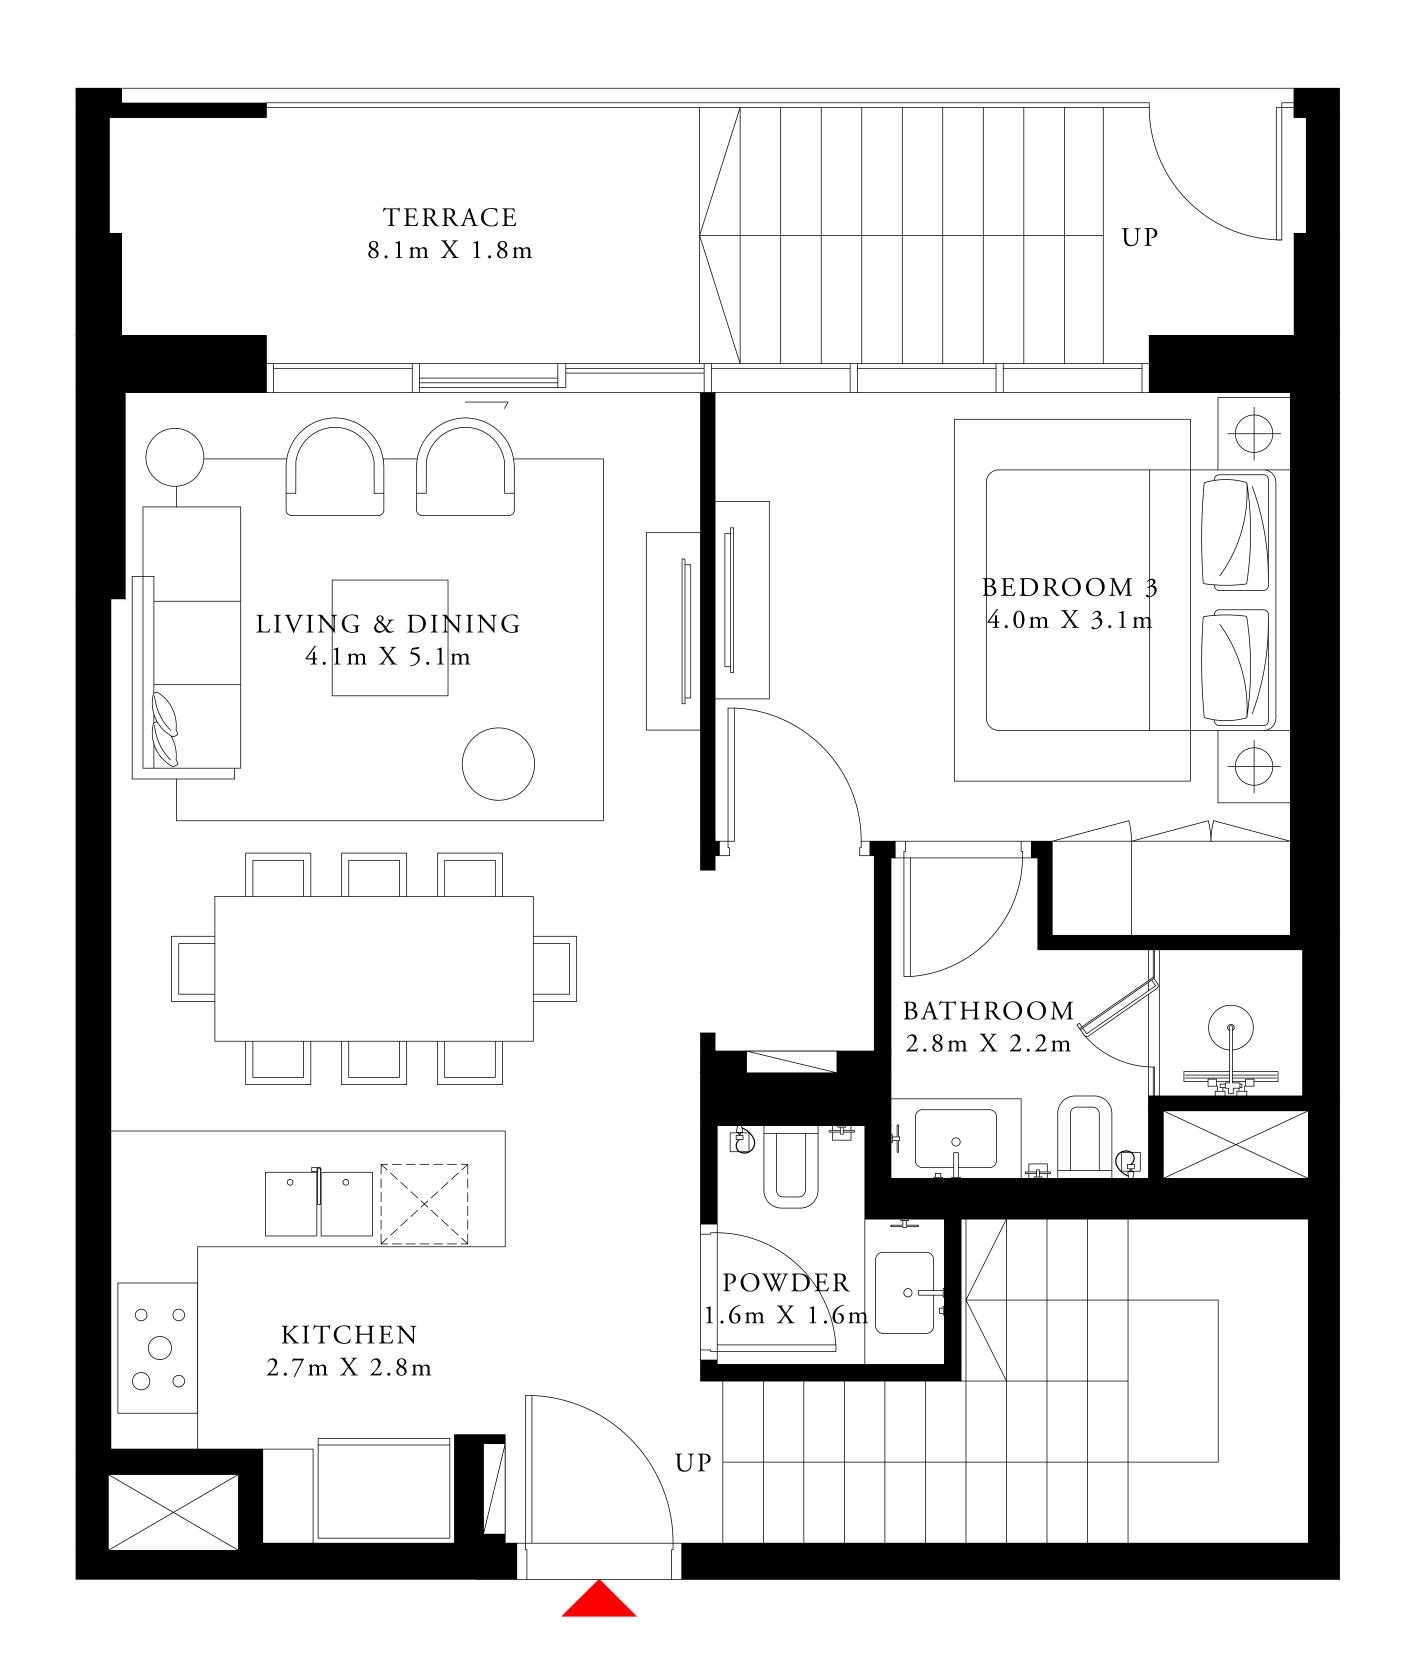

TERRACE
12.4m X I.8m

LIVING ROOM
3.3m X 3.5m

BATHROOM
2.2m X 2.1m

ALON X 3.5m

FOW DER
3.3m X 1.9m

AALON X 1.9

KEY PLAN

TOWER 1