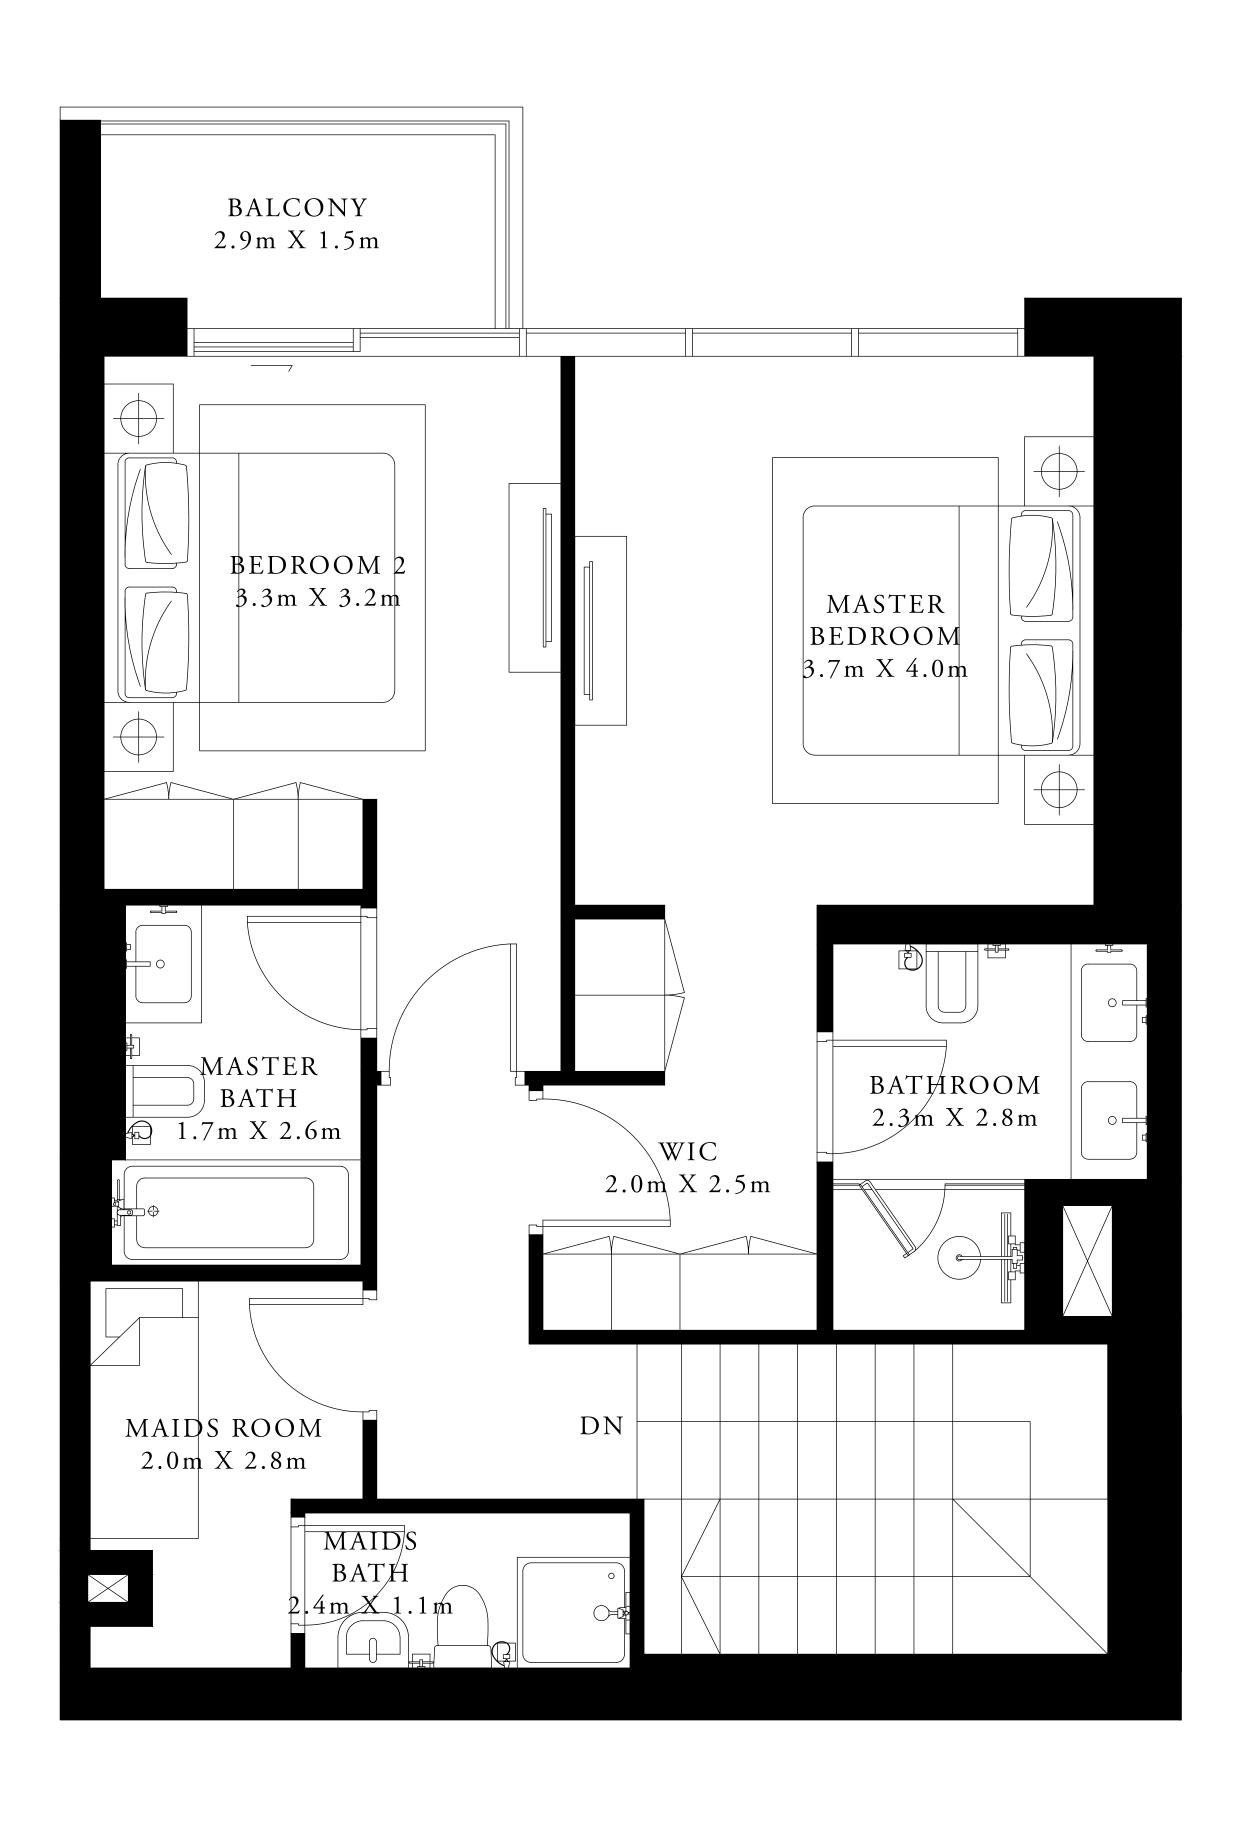

TERRACE
12.4m X I.8m

LIVING ROOM
3.3m X 3.5m

BATHROOM
2.2m X 2.1m

ALON X 3.5m

FOW DER
3.3m X 1.9m

AALON X 1.9

KEY PLAN

TOWER 1