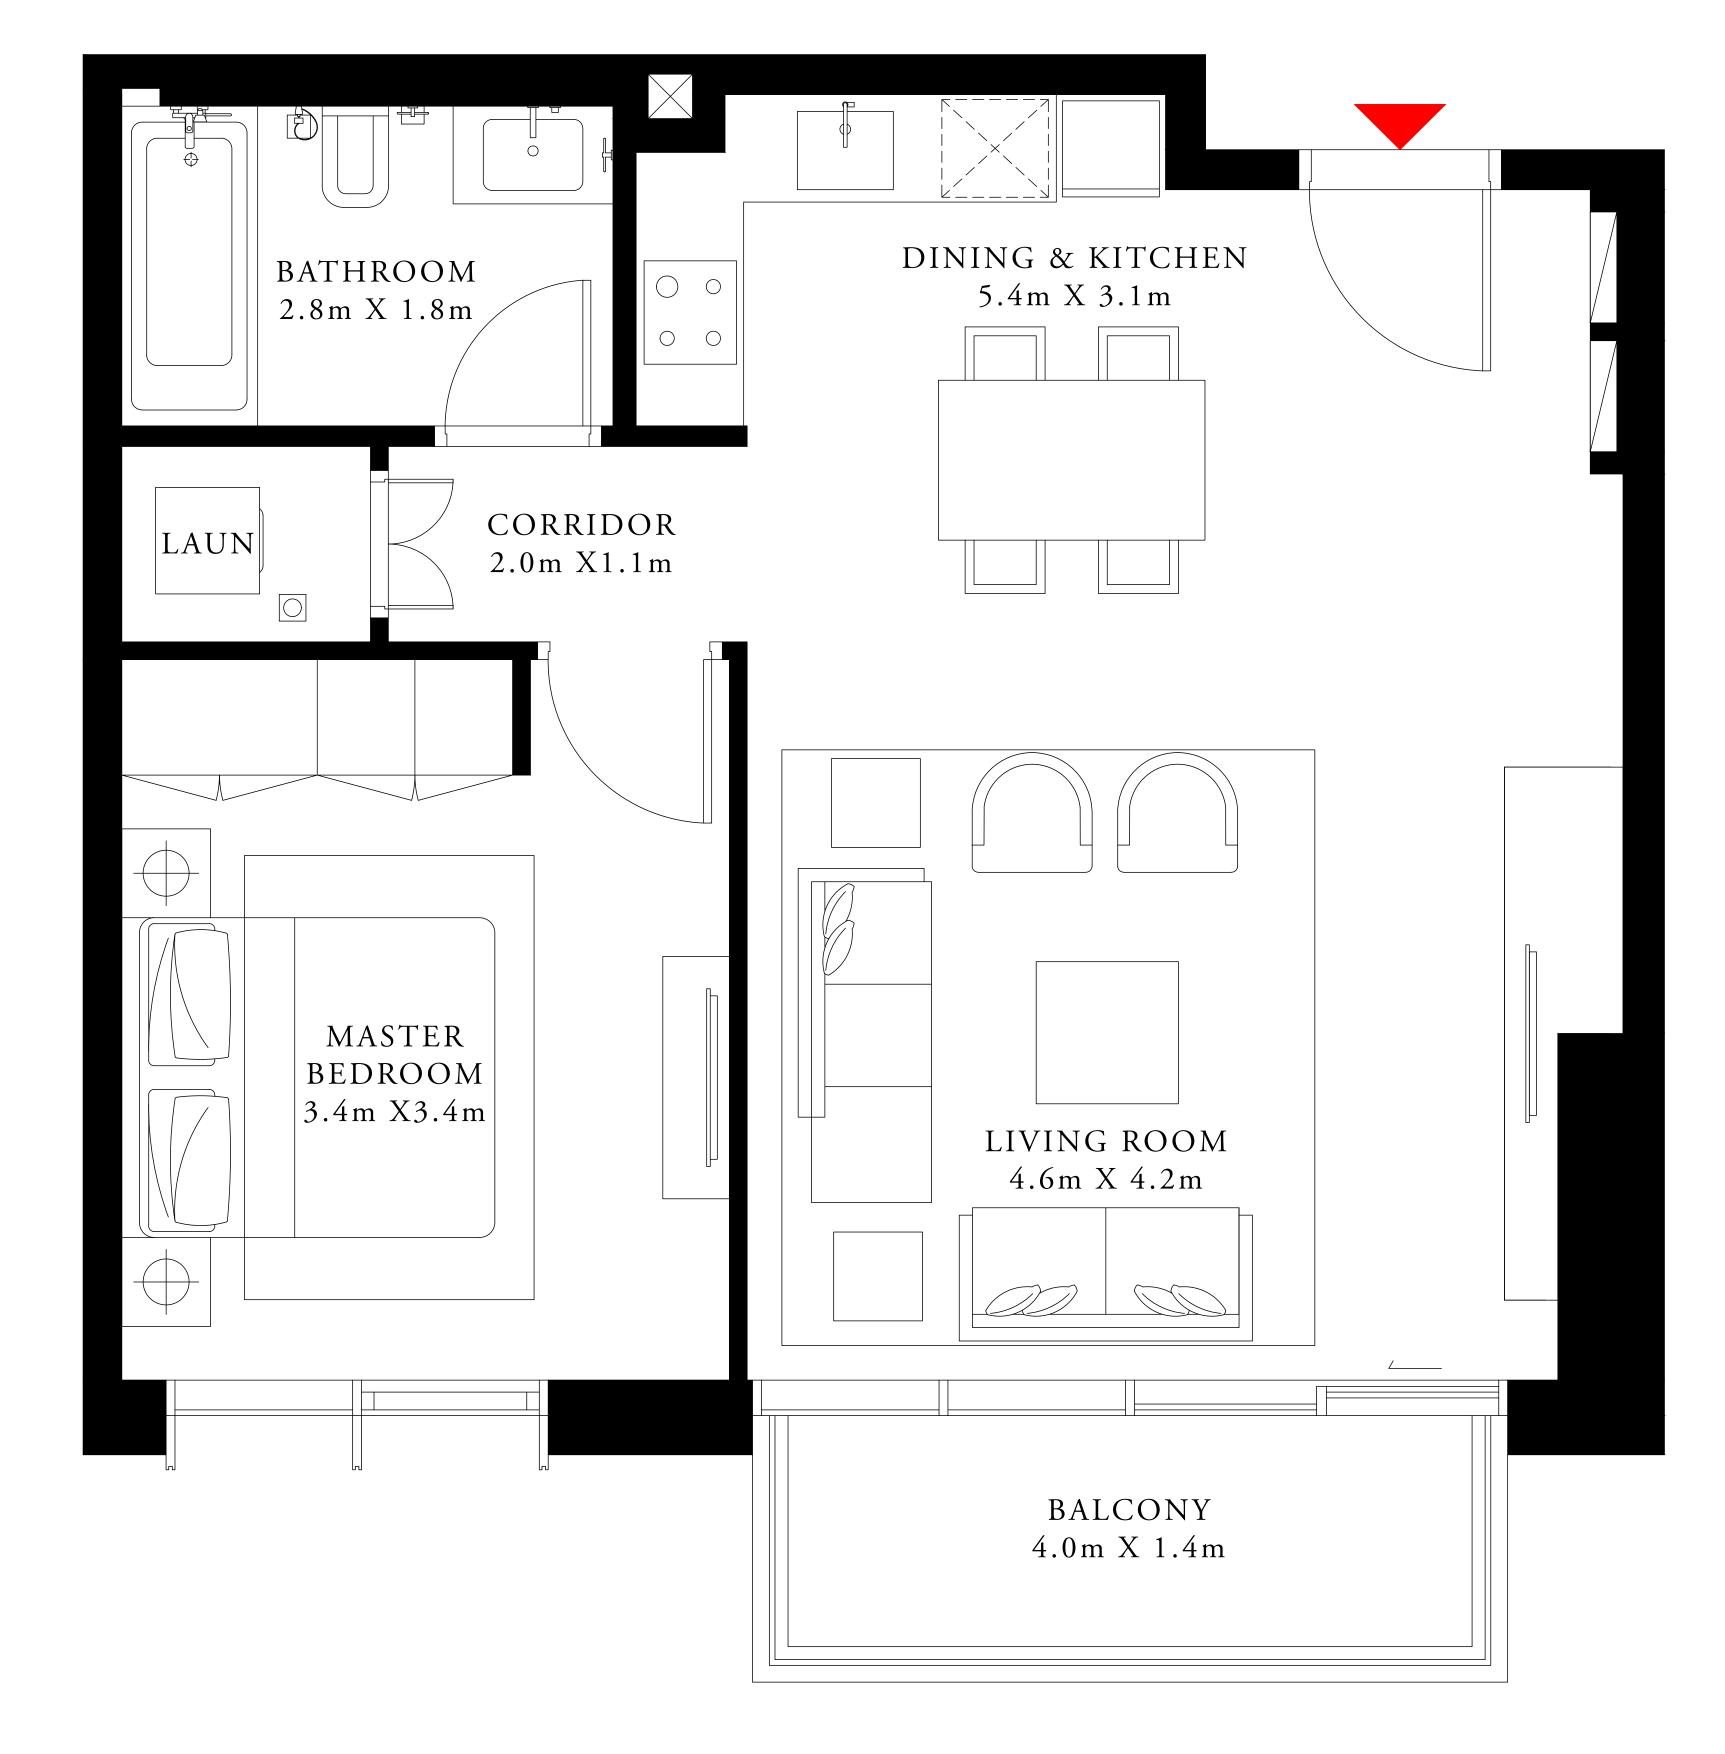

## 1 BEDROOM TYPE 1

MEZZANINE LEVEL UNIT M01

| SUITE AREA   | 694.06 SQ.FT. | 64.48 SQ.M. |
|--------------|---------------|-------------|
| BALCONY AREA | 171.36 SQ.FT. | 15.92 SQ.M. |
| TOTAL AREA   | 865.42 SQ.FT. | 80.40 SQ.M. |