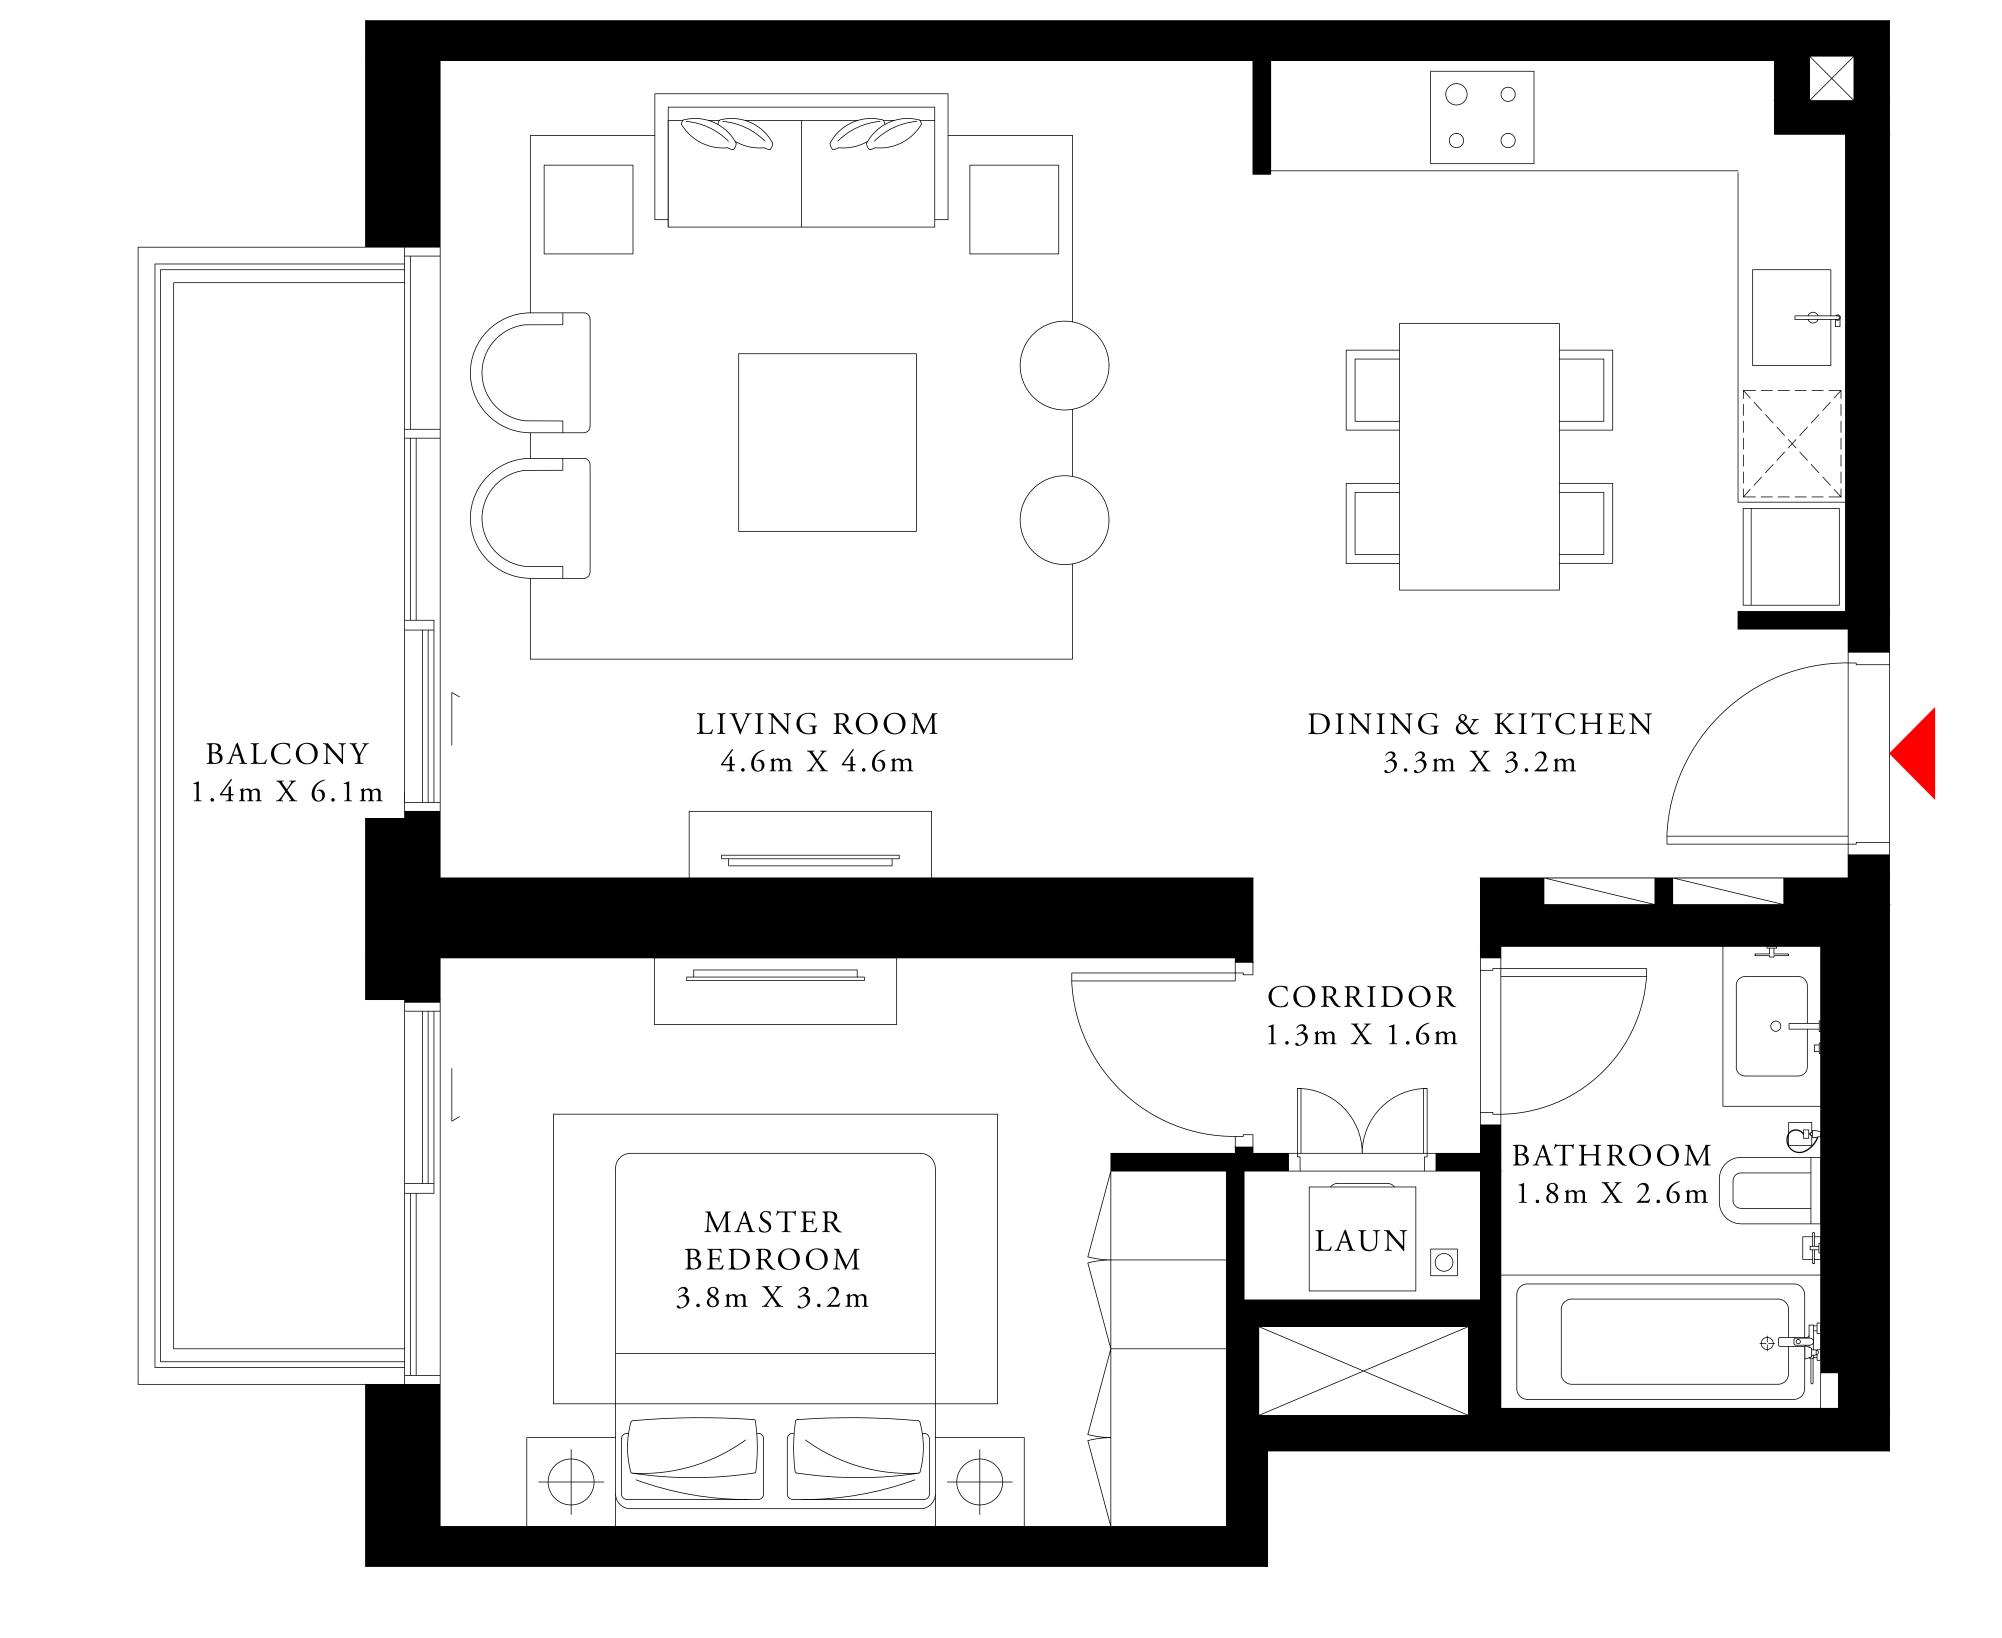

#### TOWER 1

# 1 BEDROOM TYPE 5

LEVEL 19-21 LEVEL 23-24

UNIT 07

| SUITE AREA   | 727.32 SQ.FT. | 67.57 SQ.M. |
|--------------|---------------|-------------|
| BALCONY AREA | 175.56 SQ.FT. | 16.31 SQ.M. |
| TOTAL AREA   | 902.88 SQ.FT. | 83.88 SQ.M. |