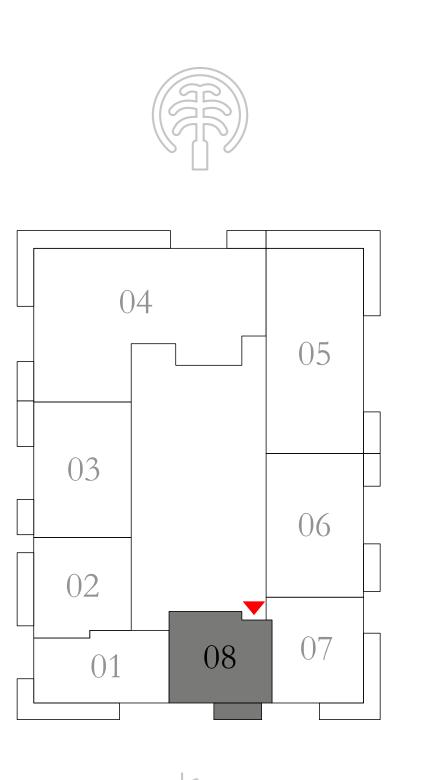

# 1 BEDROOM TYPE 3

LEVEL 19-21 LEVEL 23-24

UNIT 08

| SUITE AREA   | 696.10 SQ.FT. | 64.67 SQ.M. |
|--------------|---------------|-------------|
| BALCONY AREA | 62.11 SQ.FT.  | 5.77 SQ.M.  |
| TOTAL AREA   | 758.21 SQ.FT. | 70.44 SQ.M. |