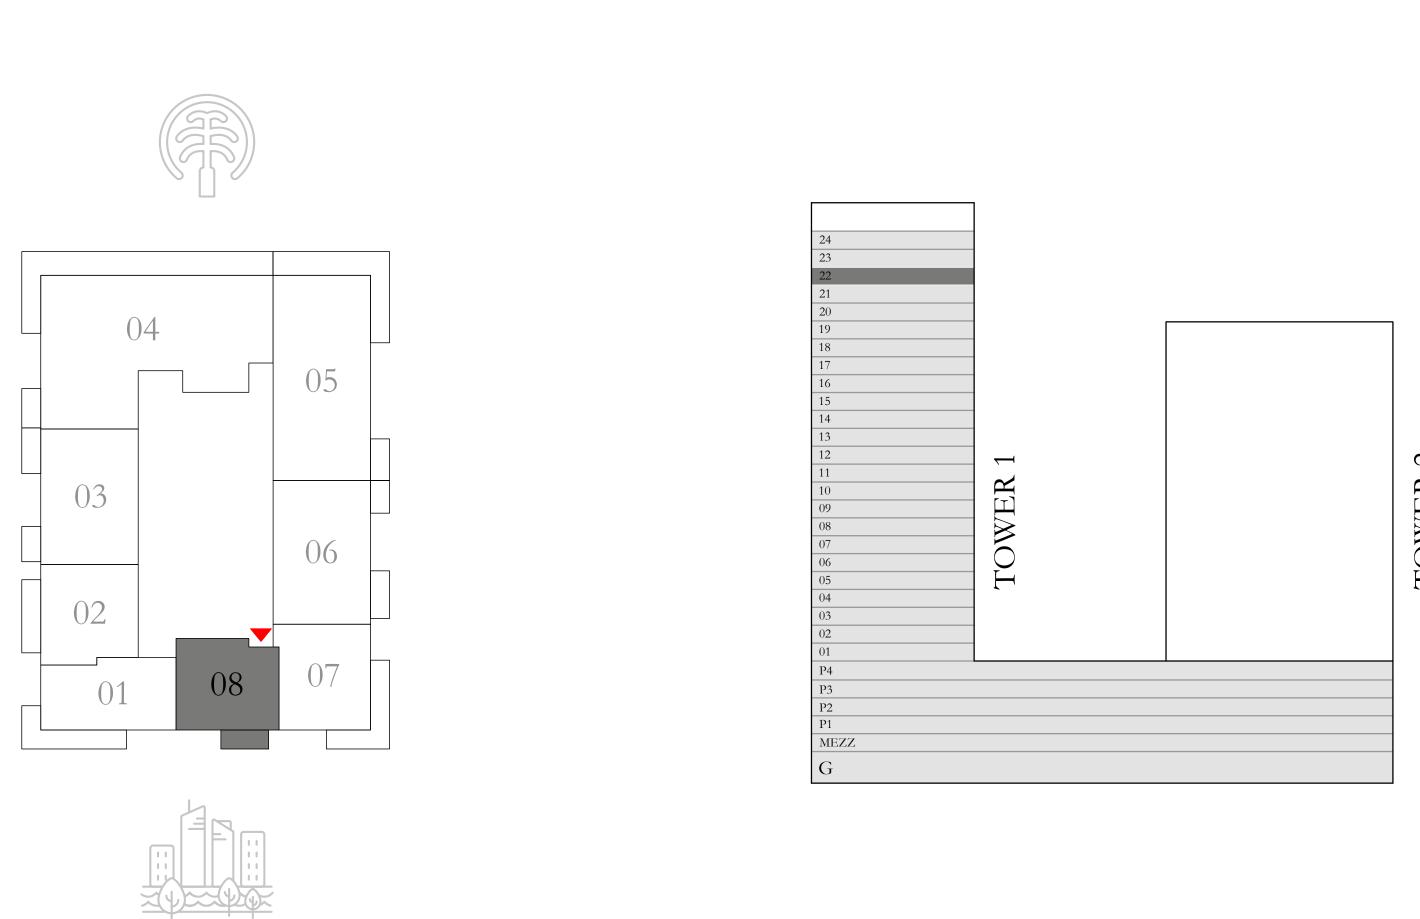

#### TOWER 1

# 1 BEDROOM TYPE 3A

LEVEL 22

UNIT 08

| SUITE AREA   | 696.10 SQ.FT. | 64.67 SQ.M. |
|--------------|---------------|-------------|
| BALCONY AREA | 70.72 SQ.FT.  | 6.57 SQ.M.  |
| TOTAL AREA   | 766.82 SQ.FT. | 71.24 SQ.M. |