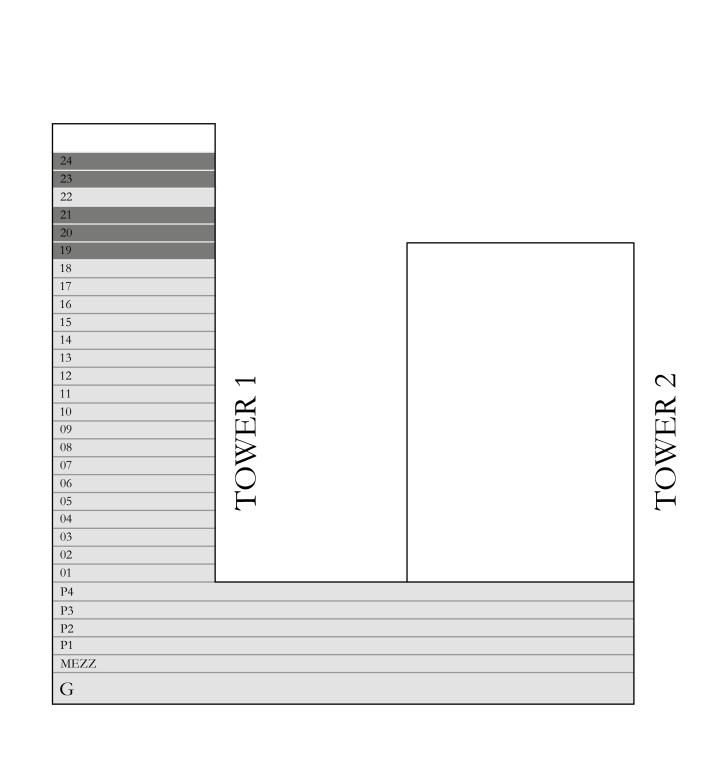

# 1 BEDROOM TYPE 1

LEVEL 19-21 LEVEL 23-24

UNIT 01

| SUITE AREA   | 693.95 SQ.FT. | 64.47 SQ.M. |
|--------------|---------------|-------------|
| BALCONY AREA | 170.50 SQ.FT. | 15.84 SQ.M. |
| TOTAL AREA   | 864.45 SQ.FT. | 80.31 SQ.M. |

### 1 BEDROOM TYPE 2

LEVEL 19-21 LEVEL 23-24

UNIT 02

| SUITE AREA   | 709.99 SQ.FT. | 65.96 SQ.M. |
|--------------|---------------|-------------|
| BALCONY AREA | 97.63 SQ.FT.  | 9.07 SQ.M.  |
| TOTAL AREA   | 807.62 SQ.FT. | 75.03 SQ.M. |

### 2 BEDROOM TYPE 1

LEVEL 19-21 LEVEL 23-24

UNIT 03

| SUITE AREA   | 996.63 SQ.FT.  | 92.59 SQ.M.  |
|--------------|----------------|--------------|
| BALCONY AREA | 106.89 SQ.FT.  | 9.93 SQ.M.   |
| TOTAL AREA   | 1103.52 SQ.FT. | 102.52 SQ.M. |

# 4 BEDROOM TYPE 5

LEVEL 19-21 LEVEL 23-24

UNIT 04

| SUITE AREA   | 2181.20 SQ.FT. | 202.64 SQ.M. |
|--------------|----------------|--------------|
| BALCONY AREA | 402.46 SQ.FT.  | 37.39 SQ.M.  |
| TOTAL AREA   | 2583.66 SQ.FT. | 240.03 SQ.M. |

### 3 BEDROOM TYPE 4

LEVEL 19-21 LEVEL 23-24

| SUITE AREA   | 1486.17 SQ.FT. | 138.07 SQ.M. |
|--------------|----------------|--------------|
| BALCONY AREA | 308.28 SQ.FT.  | 28.64 SQ.M.  |
| TOTAL AREA   | 1794.45 SQ.FT. | 166.71 SQ.M. |

# 2 BEDROOM TYPE 5

LEVEL 19-21 LEVEL 23-24

UNIT 06

| SUITE AREA   | 1055.29 SQ.FT. | 98.04 SQ.M.  |
|--------------|----------------|--------------|
| BALCONY AREA | 106.24 SQ.FT.  | 9.87 SQ.M.   |
| TOTAL AREA   | 1161.53 SQ.FT. | 107.91 SQ.M. |

# 1 BEDROOM TYPE 5

LEVEL 19-21 LEVEL 23-24

UNIT 07

| SUITE AREA   | 727.32 SQ.FT. | 67.57 SQ.M. |
|--------------|---------------|-------------|
| BALCONY AREA | 175.56 SQ.FT. | 16.31 SQ.M. |
| TOTAL AREA   | 902.88 SQ.FT. | 83.88 SQ.M. |

# 1 BEDROOM TYPE 3

LEVEL 19-21 LEVEL 23-24

UNIT 08

| SUITE AREA   | 696.10 SQ.FT. | 64.67 SQ.M. |
|--------------|---------------|-------------|
| BALCONY AREA | 62.11 SQ.FT.  | 5.77 SQ.M.  |
| TOTAL AREA   | 758.21 SQ.FT. | 70.44 SQ.M. |