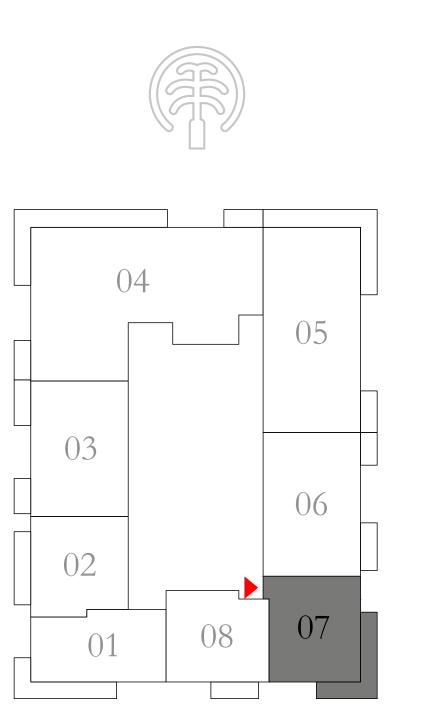

## 1 BEDROOM TYPE 3A

| PODIUM       | 01           | UNIT 07 |             |
|--------------|--------------|---------|-------------|
| SUITE AREA   | 696.32 SQ.FT | •       | 64.69 SQ.M. |
| BALCONY AREA | 71.69 SQ.FT. |         | 6.66 SQ.M.  |
| TOTAL AREA   | 768.01 SQ.FT | •       | 71.35 SQ.M. |

| LEVE           | L 01 UN       | IIT 07      |
|----------------|---------------|-------------|
| <br>SUITE AREA | 696.10 SQ.FT. | 64.67 SQ.M. |
| BALCONY AREA   | 71.69 SQ.FT.  | 6.66 SQ.M.  |
| TOTAL AREA     | 767.79 SQ.FT. | 71.33 SQ.M. |