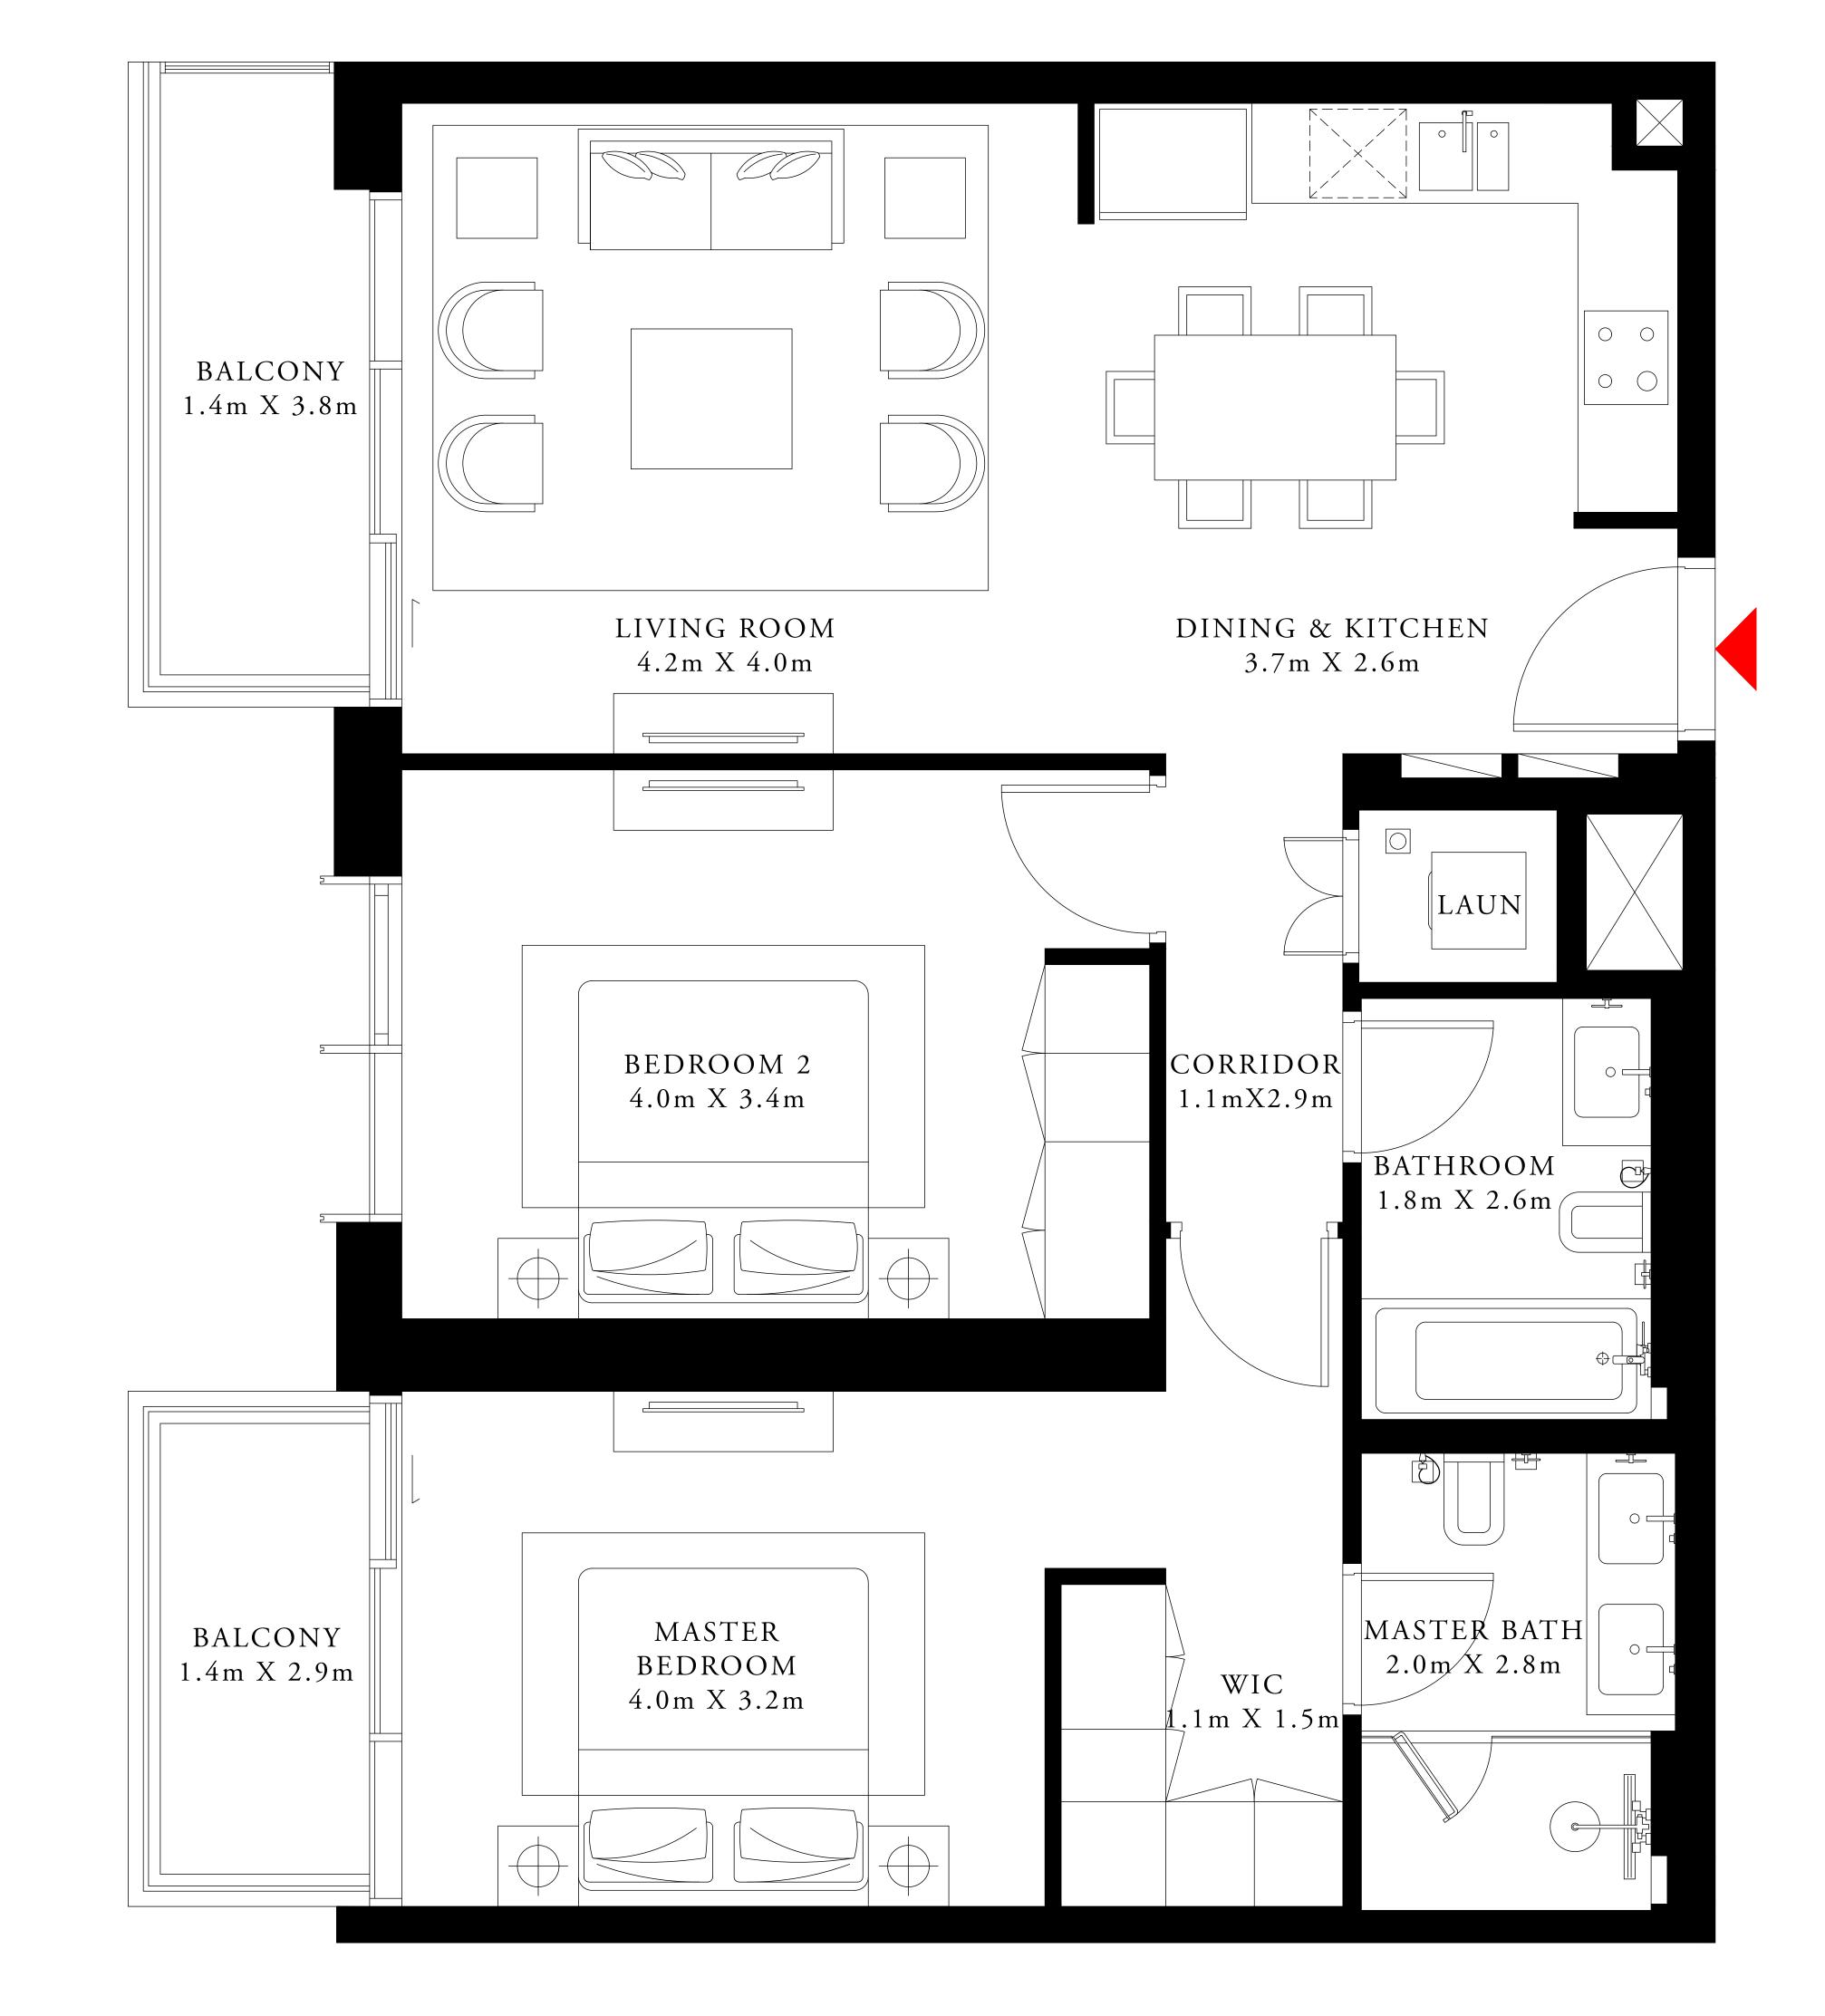

FLOOR PLAN 1. All dimensions are in imperial and metric, and measured from finish to finish excluding construction tolerances. 2. All materials, dimensions, and drawings are approximate only. 3. Information is subject to change without notice, at developer's absolute discretion. 4. Actual area may vary from the stated area. 5. Drawings not to scale. 6. All images used are for illustrative purposes only and do not represent the actual size, features, specifications, fittings, and furnishings. 7. The developer reserves the right to make revisions / alterations, at it's absolute discretion, without any liability whatsoever.