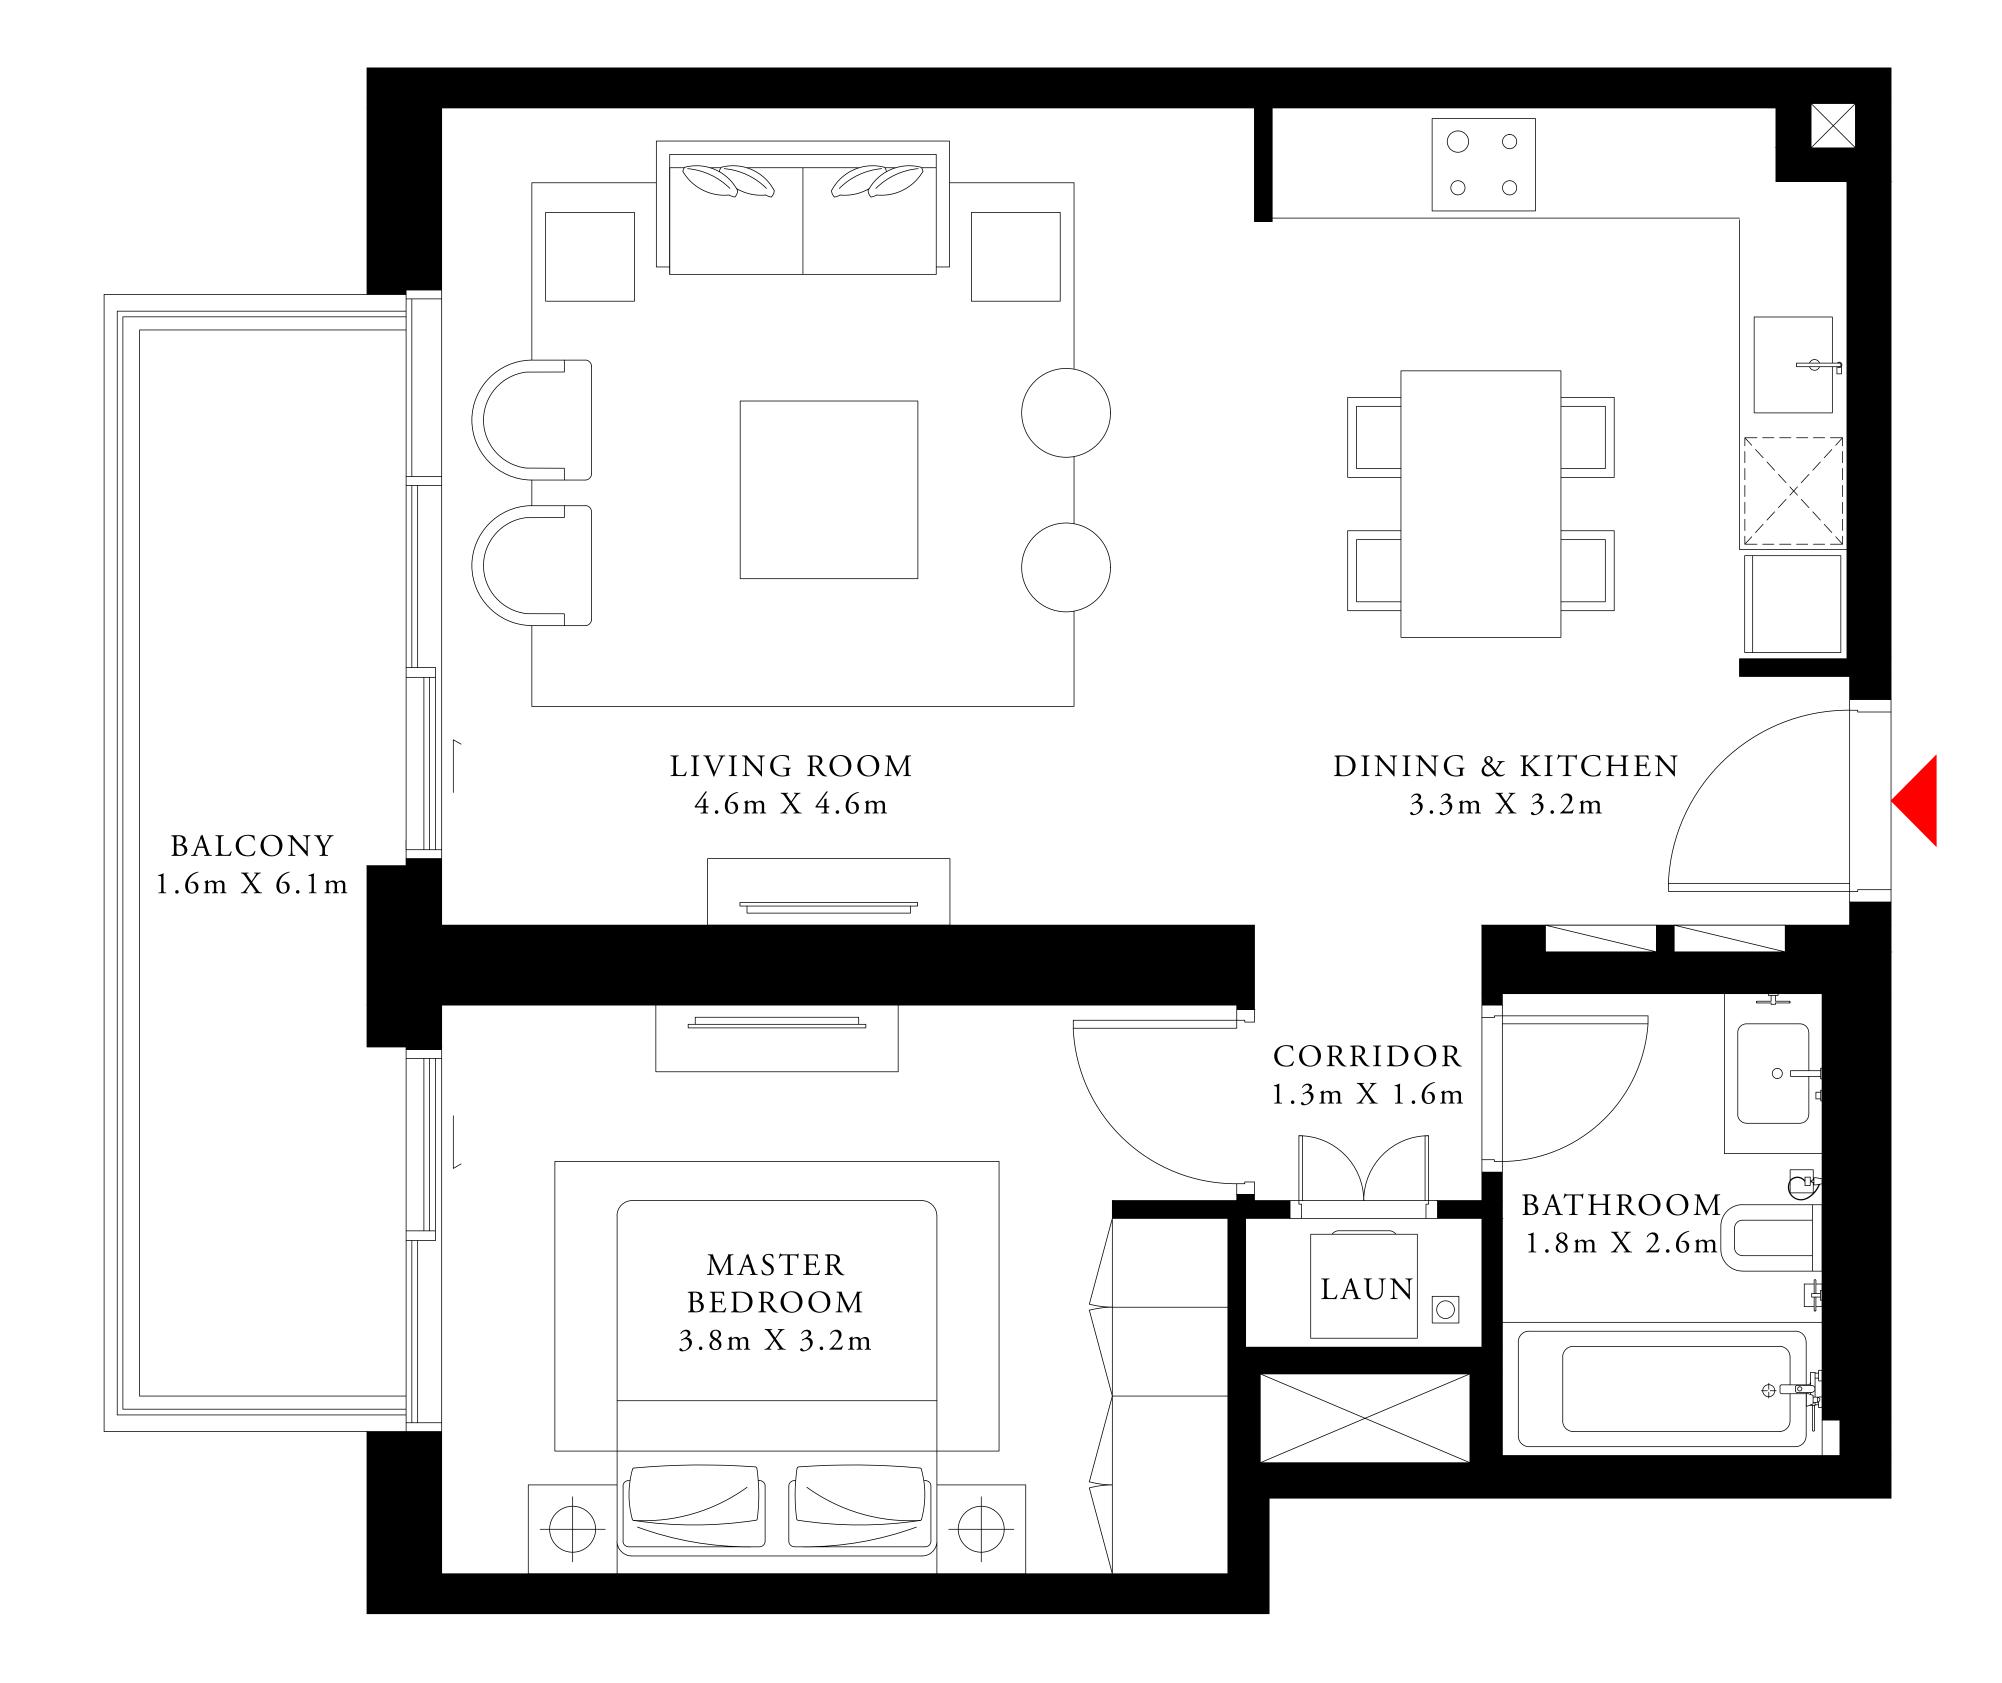

## 1 BEDROOM TYPE 2

MEZZANINE LEVEL UNIT M02

| SUITE AREA   | 710.74 SQ.FT. | 66.03 SQ.M. |
|--------------|---------------|-------------|
| BALCONY AREA | 97.63 SQ.FT.  | 9.07 SQ.M.  |
| TOTAL AREA   | 808.37 SQ.FT. | 75.10 SQ.M. |