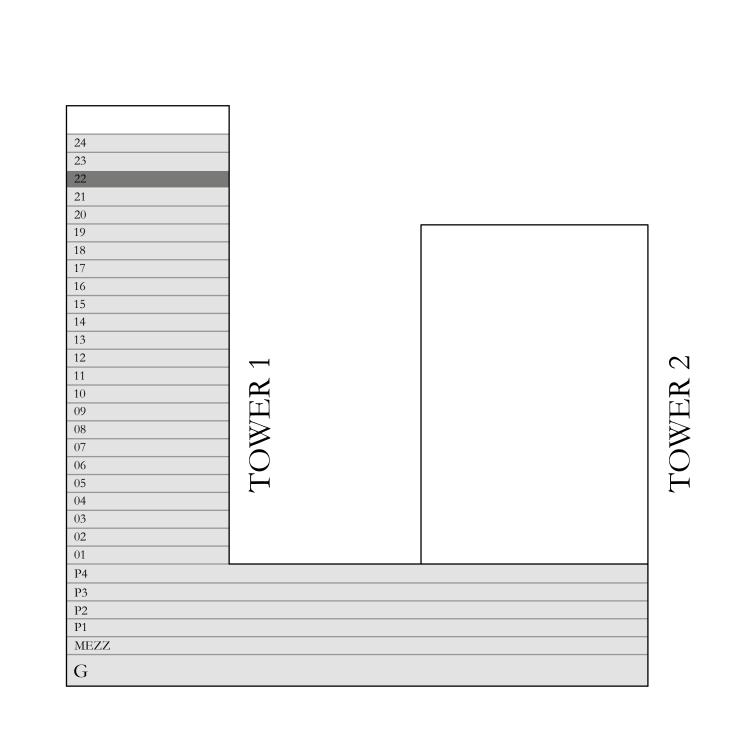

## 1 BEDROOM 2A

|           | PODIUM  | 0 1         | UNIT 02                          |             |
|-----------|---------|-------------|----------------------------------|-------------|
| SUITE AR  | EA      | 711.06 SQ.F | T.                               | 66.06 SQ.M. |
| BALCONY   | AREA    | 112.27 SQ.F | Т.                               | 10.43 SQ.M. |
| TOTAL AF  | REA     | 823.33 SQ.F | Т.                               | 76.49 SQ.M. |
|           | PODIUM  | 03          | UNIT 02                          |             |
| SUITE AR  | EA      | 710.53 SQ.F | T.                               | 66.01 SQ.M. |
| BALCONY A | AREA    | 112.27 SQ.F | T.                               | 10.43 SQ.M. |
| TOTAL AF  | REA     | 822.80 SQ.F | Т.                               | 76.44 SQ.M. |
|           | LEVEL 0 | 1           | UNIT 02                          |             |
| SUITE AR  | EA      | 711.93 SQ.F | T.                               | 66.14 SQ.M. |
| BALCONY   | AREA    | 112.27 SQ.F | Т.                               | 10.43 SQ.M. |
| TOTAL AF  | REA     | 824.20 SQ.F | Т.                               | 76.57 SQ.M. |
| KEY PL    | AN      |             | I                                | KEY SECTION |
|           |         |             |                                  |             |
|           |         |             | 24<br>23<br>22<br>21<br>20<br>19 |             |
| 06        |         |             | 18<br>17<br>16<br>15<br>14<br>13 |             |
|           |         |             | 11<br>10<br>09<br>08<br>07<br>06 | TOWER 1     |
| 7         |         |             | 05<br>04<br>03<br>02<br>01       |             |
|           | TOWER 2 |             | P4 P3 P2 P1 MEZZ                 |             |
|           |         |             | G                                |             |