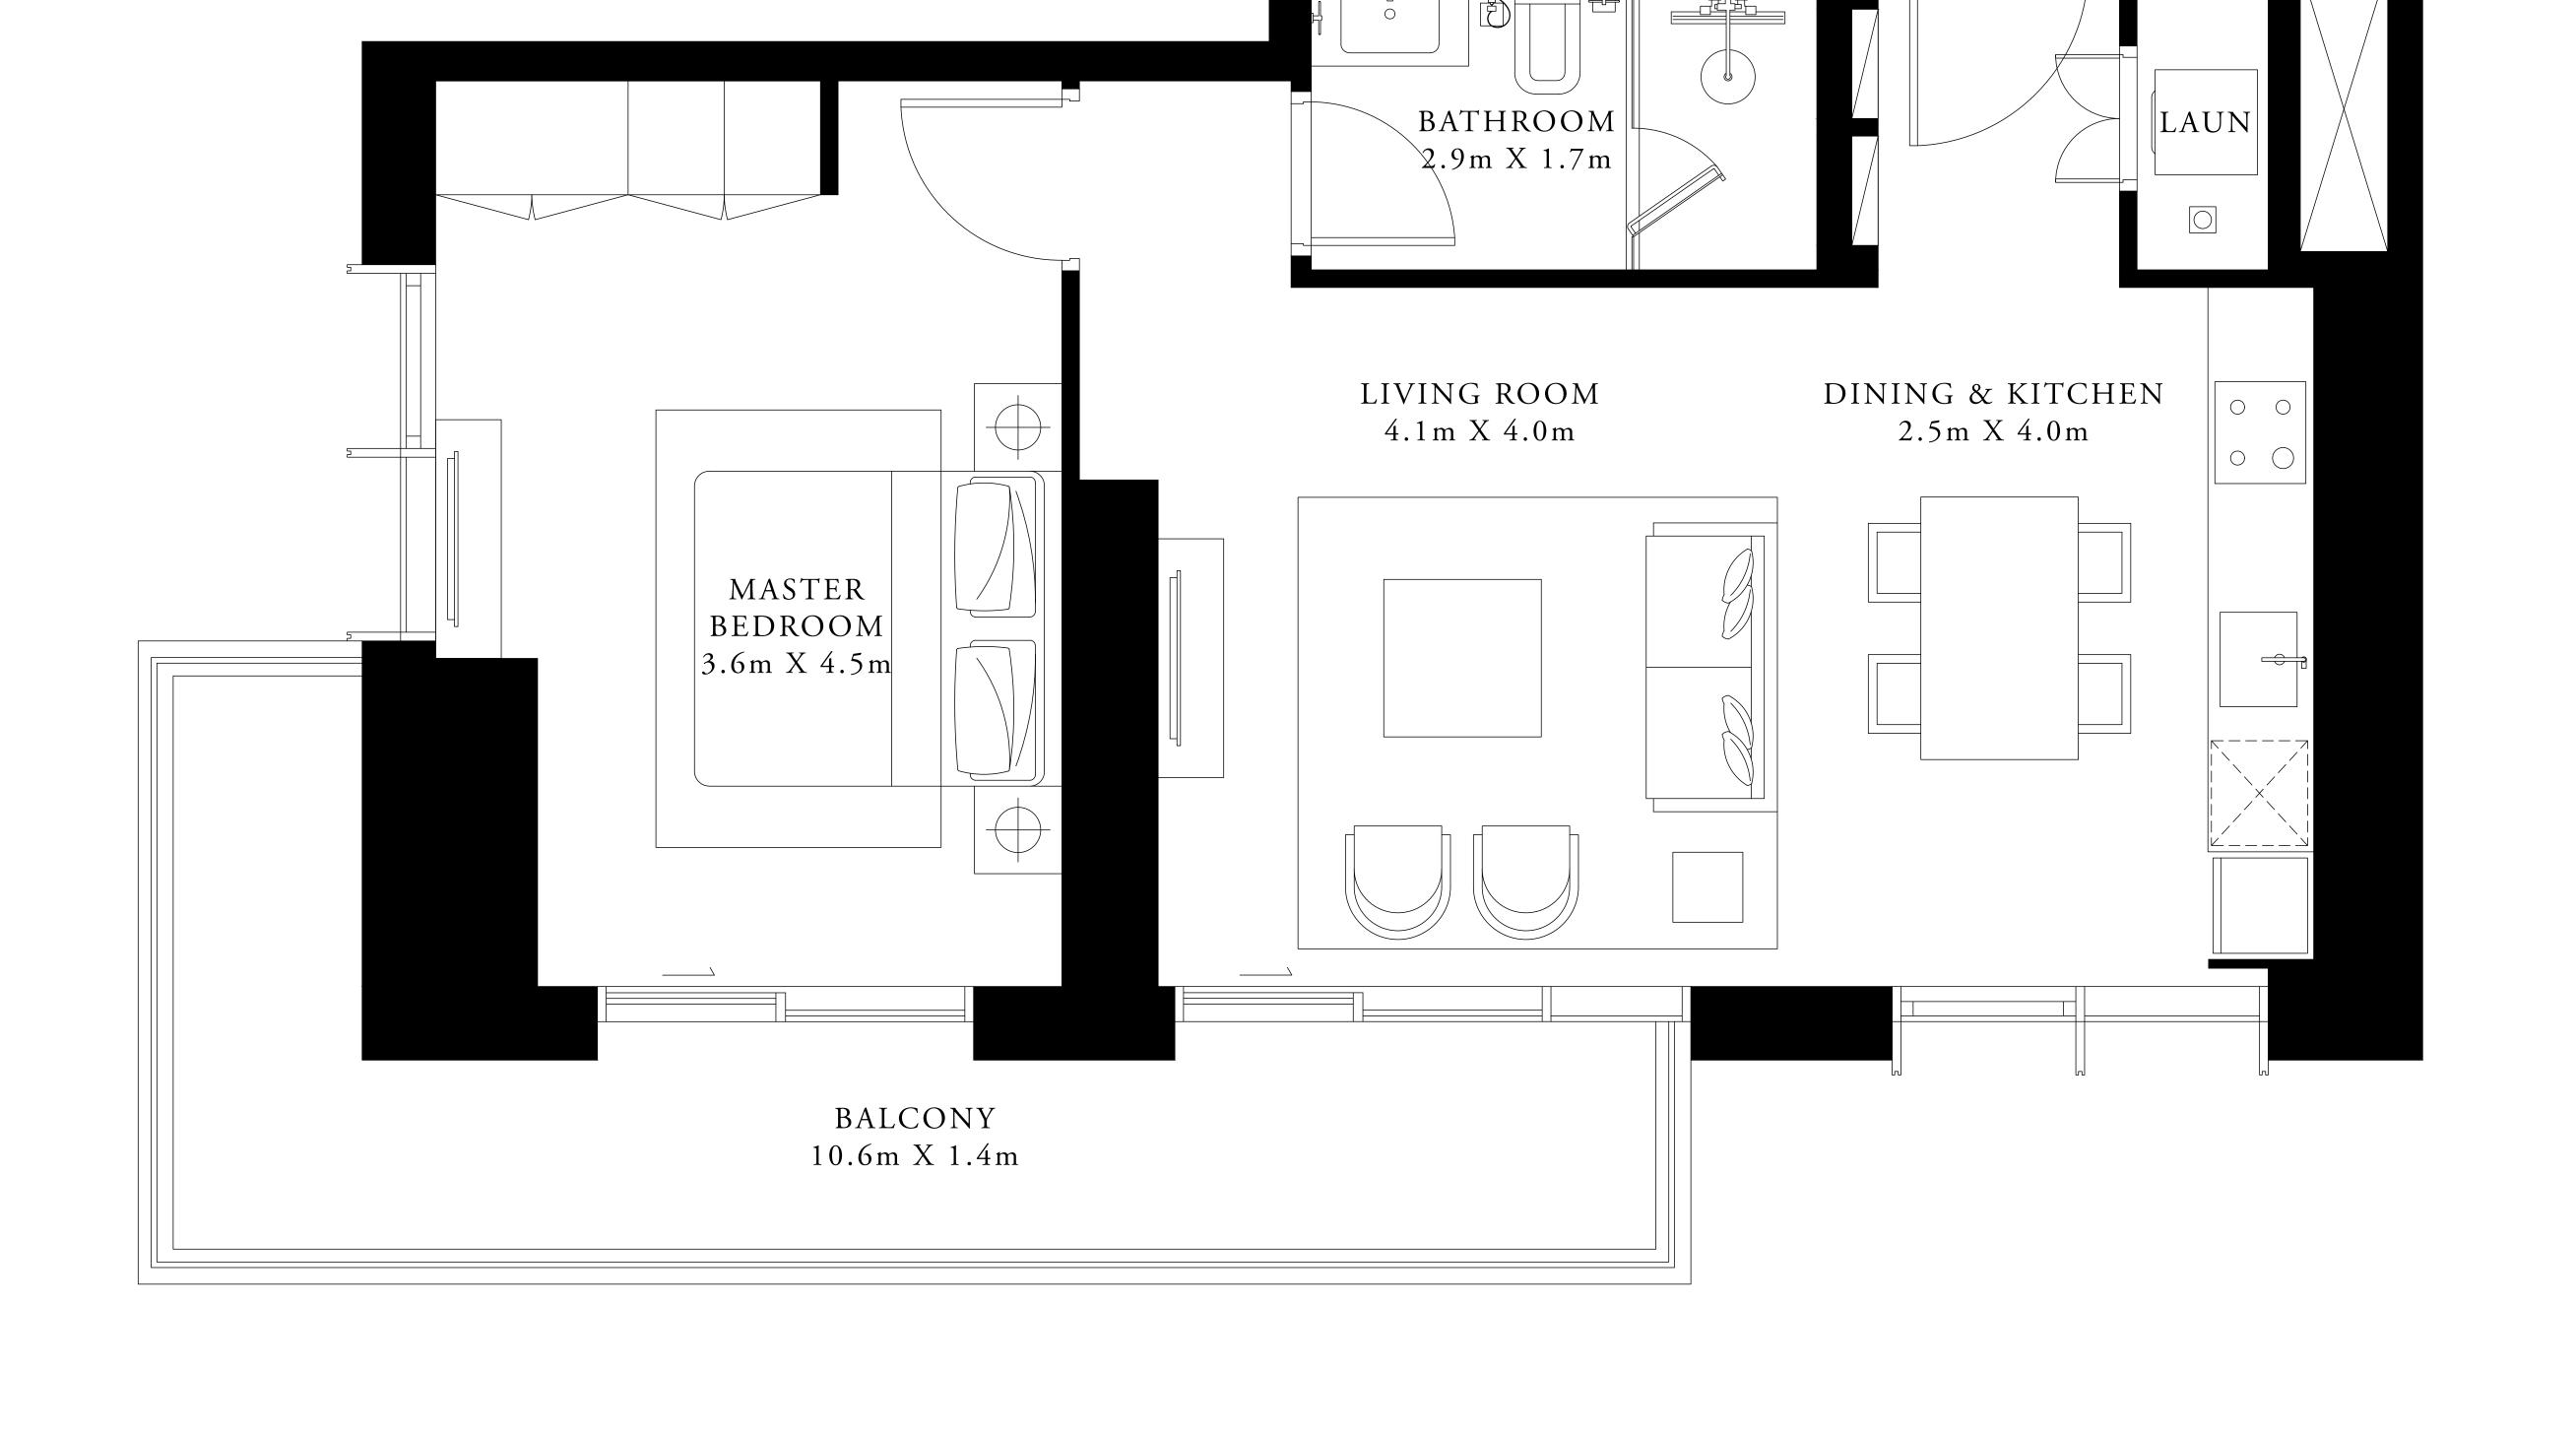

#### TOWER 1

# 1 BEDROOM TYPE 1

LEVEL 19-21 LEVEL 23-24

UNIT 01

| SUITE AREA   | 693.95 SQ.FT. | 64.47 SQ.M. |
|--------------|---------------|-------------|
| BALCONY AREA | 170.50 SQ.FT. | 15.84 SQ.M. |
| TOTAL AREA   | 864.45 SQ.FT. | 80.31 SQ.M. |