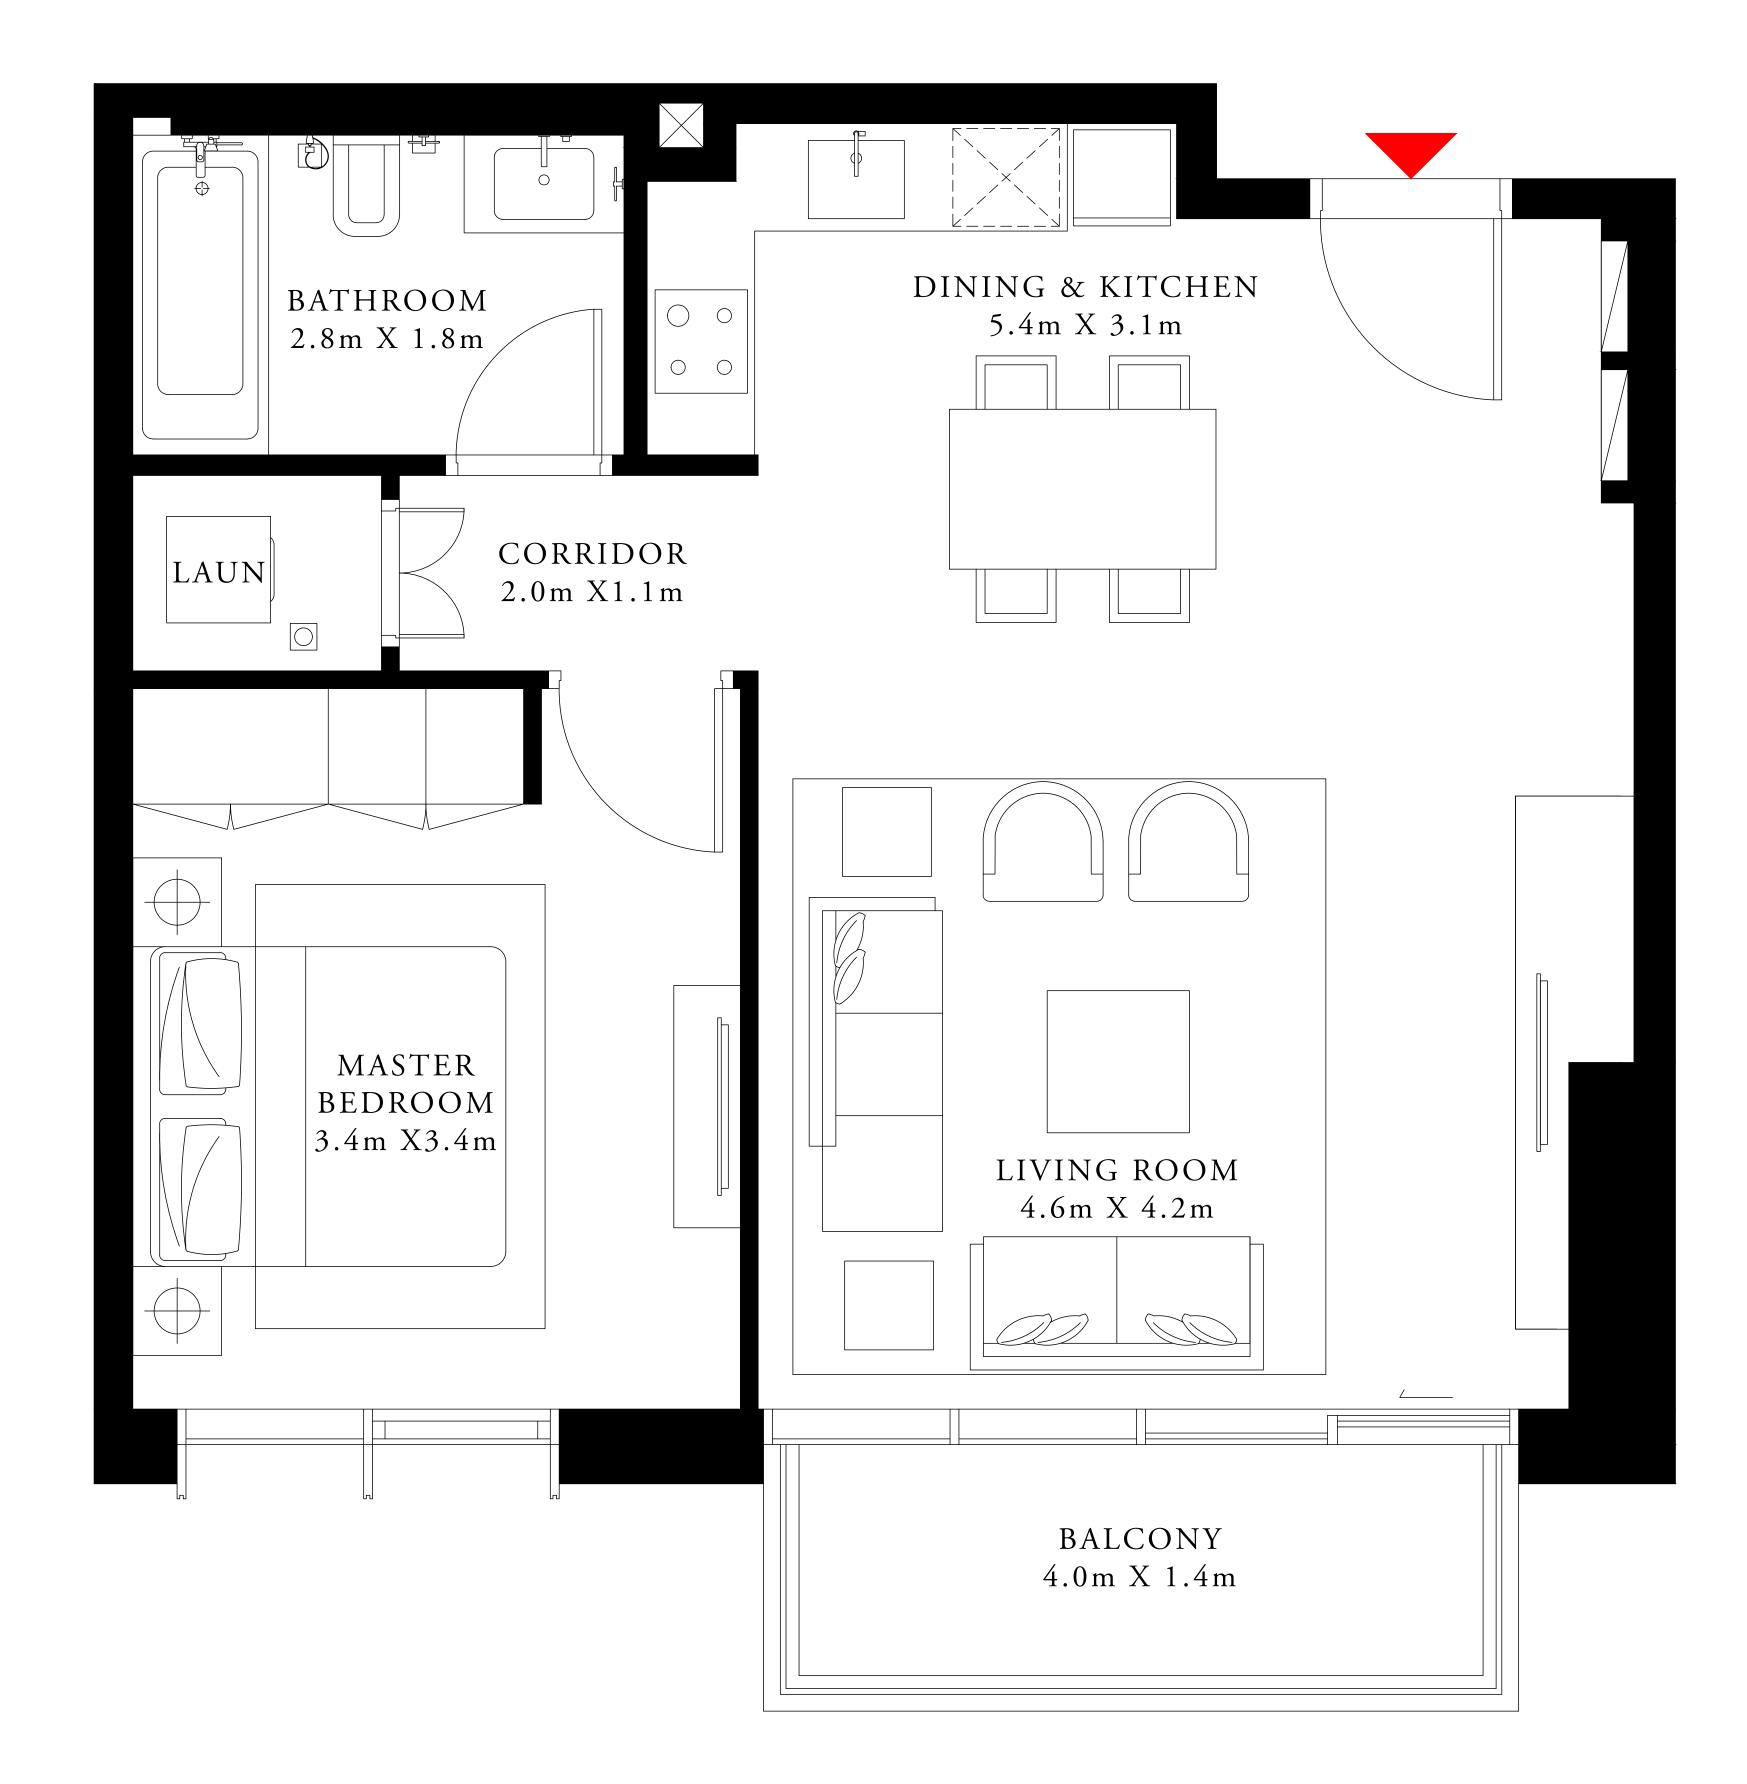

## 1 BEDROOM TYPE 3A

| PODIUM       | 01           | UNIT 07 |             |
|--------------|--------------|---------|-------------|
| SUITE AREA   | 696.32 SQ.FT | •       | 64.69 SQ.M. |
| BALCONY AREA | 71.69 SQ.FT. |         | 6.66 SQ.M.  |
| TOTAL AREA   | 768.01 SQ.FT | •       | 71.35 SQ.M. |

| LEVE           | L 01 UN       | IIT 07      |
|----------------|---------------|-------------|
| <br>SUITE AREA | 696.10 SQ.FT. | 64.67 SQ.M. |
| BALCONY AREA   | 71.69 SQ.FT.  | 6.66 SQ.M.  |
| TOTAL AREA     | 767.79 SQ.FT. | 71.33 SQ.M. |