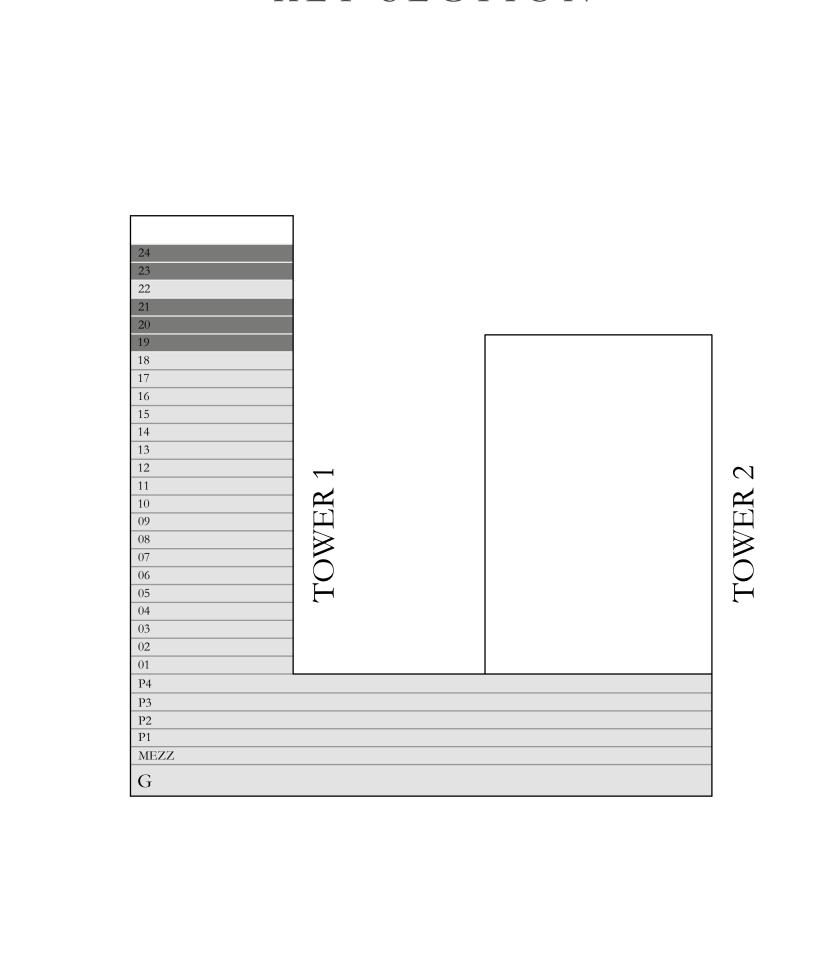

## 1 BEDROOM 2A

|           | PODIUM  | 0 1         | UNIT 02                          |             |
|-----------|---------|-------------|----------------------------------|-------------|
| SUITE AR  | EA      | 711.06 SQ.F | T.                               | 66.06 SQ.M. |
| BALCONY   | AREA    | 112.27 SQ.F | Т.                               | 10.43 SQ.M. |
| TOTAL AF  | REA     | 823.33 SQ.F | Т.                               | 76.49 SQ.M. |
|           | PODIUM  | 03          | UNIT 02                          |             |
| SUITE AR  | EA      | 710.53 SQ.F | T.                               | 66.01 SQ.M. |
| BALCONY A | AREA    | 112.27 SQ.F | T.                               | 10.43 SQ.M. |
| TOTAL AF  | REA     | 822.80 SQ.F | Т.                               | 76.44 SQ.M. |
|           | LEVEL 0 | 1           | UNIT 02                          |             |
| SUITE AR  | EA      | 711.93 SQ.F | T.                               | 66.14 SQ.M. |
| BALCONY   | AREA    | 112.27 SQ.F | Т.                               | 10.43 SQ.M. |
| TOTAL AF  | REA     | 824.20 SQ.F | Т.                               | 76.57 SQ.M. |
| KEY PL    | AN      |             | I                                | KEY SECTION |
|           |         |             |                                  |             |
|           |         |             | 24<br>23<br>22<br>21<br>20<br>19 |             |
| 06        |         |             | 18<br>17<br>16<br>15<br>14<br>13 |             |
|           |         |             | 11<br>10<br>09<br>08<br>07<br>06 | TOWER 1     |
| 7         |         |             | 05<br>04<br>03<br>02<br>01       |             |
|           | TOWER 2 |             | P4 P3 P2 P1 MEZZ                 |             |
|           |         |             | G                                |             |

### 2 BEDROOM 1A

|         | PODIU        | JM 01         | UNIT 03                                            |        |
|---------|--------------|---------------|----------------------------------------------------|--------|
|         | SUITE AREA   | 997.28 SQ.FT. | . 92.65                                            | SQ.M.  |
|         | BALCONY AREA | 123.25 SQ.FT. | . 11.45                                            | SQ.M.  |
|         | TOTAL AREA   | 1120.53 SQ.FT | 104.10                                             | SQ.M.  |
|         | PODIU        | JM 03         | UNIT 03                                            |        |
|         | SUITE AREA   | 997.06 SQ.FT. | . 92.63                                            | SQ.M.  |
|         | BALCONY AREA | 123.25 SQ.FT. | . 11.45                                            | SQ.M.  |
|         | TOTAL AREA   | 1120.31 SQ.FT | 104.08                                             | SQ.M.  |
|         | LEVE         | L 01          | UNIT 03                                            |        |
|         | SUITE AREA   | 995.02 SQ.FT. | . 92.44                                            | SQ.M.  |
|         | BALCONY AREA | 123.25 SQ.FT. | . 11.45                                            | SQ.M.  |
|         | TOTAL AREA   | 1118.27 SQ.FT | 103.89                                             | SQ.M.  |
|         | KEY PLAN     |               | KEY SE                                             | ECTION |
|         |              |               |                                                    |        |
|         |              |               | 24<br>23<br>22<br>21                               |        |
| 04 05   | 06           |               | 20<br>19<br>18<br>17<br>16<br>15<br>14             |        |
| 03      |              |               | 13<br>12<br>11<br>10<br>09<br>08<br>07<br>06<br>05 |        |
| 01 07   |              |               | 04<br>03<br>02<br>01                               |        |
| TOWER 1 | TOWE         | R 2           | P4 P3 P2 P1 MEZZ                                   |        |
| N       |              |               | G                                                  |        |

## 2 BEDROOM 2A

|                  | PODIU        | JM 01        | UNIT 04                                                  |           |      |
|------------------|--------------|--------------|----------------------------------------------------------|-----------|------|
|                  | SUITE AREA   | 1115.79 SQ.F | Т.                                                       | 103.66 SC | Q.M. |
|                  | BALCONY AREA | 368.13 SQ.F  | Т.                                                       | 34.20 SQ  | .M.  |
|                  | TOTAL AREA   | 1483.92 SQ.F | Т.                                                       | 137.86 SC | Q.M. |
|                  | PODIU        | JM 03        | UNIT 04                                                  |           |      |
|                  | SUITE AREA   | 1115.46 SQ.F | T.                                                       | 103.63 SC | Q.M. |
|                  | BALCONY AREA | 368.13 SQ.F  | Γ.                                                       | 34.20 SQ  | .M.  |
|                  | TOTAL AREA   | 1483.59 SQ.F | Т.                                                       | 137.83 SC | Q.M. |
|                  | LEVE         | LL 01        | UNIT 04                                                  |           |      |
|                  | SUITE AREA   | 1117.19 SQ.F | Т.                                                       | 103.79 SC | Q.M. |
|                  | BALCONY AREA | 368.13 SQ.F  | Т.                                                       | 34.20 SQ  | .M.  |
|                  | TOTAL AREA   | 1485.32 SQ.F | Т.                                                       | 137.99 SC | Q.M. |
|                  | KEY PLAN     |              | F                                                        | KEY SEC   | TION |
|                  |              |              |                                                          |           |      |
|                  |              |              | 24<br>23<br>22<br>21                                     |           |      |
| 04 05            | 06           |              | 20<br>19<br>18<br>17<br>16<br>15<br>14<br>13<br>12<br>11 |           |      |
| 03               |              |              | 10<br>09<br>08<br>07<br>06<br>05                         | TOWER     |      |
| 01 07<br>TOWER 1 | TOWE         |              | 03<br>02<br>01<br>P4<br>P3                               |           |      |
|                  | TOWE         | KZ           | P2 P1 MEZZ G                                             |           |      |
| N                |              |              |                                                          |           |      |

## 2 BEDROOM 3

|                  | PODIU        | JM 01 UN                               | IT 05        |  |
|------------------|--------------|----------------------------------------|--------------|--|
|                  | SUITE AREA   | 1061.11 SQ.FT.                         | 98.58 SQ.M.  |  |
|                  | BALCONY AREA | 252.84 SQ.FT.                          | 23.49 SQ.M.  |  |
|                  | TOTAL AREA   | 1313.95 SQ.FT.                         | 122.07 SQ.M. |  |
|                  | PODIU        | JM 03 UN                               | IT 05        |  |
|                  | SUITE AREA   | 1060.68 SQ.FT.                         | 98.54 SQ.M.  |  |
|                  | BALCONY AREA | 252.84 SQ.FT.                          | 23.49 SQ.M.  |  |
|                  | TOTAL AREA   | 1313.52 SQ.FT.                         | 122.03 SQ.M. |  |
|                  | LEVE         | LL 01 UN                               | IT 05        |  |
|                  | SUITE AREA   | 1060.78 SQ.FT.                         | 98.55 SQ.M.  |  |
|                  | BALCONY AREA | 252.84 SQ.FT.                          | 23.49 SQ.M.  |  |
|                  | TOTAL AREA   | 1313.62 SQ.FT.                         | 122.04 SQ.M. |  |
|                  | KEY PLAN     |                                        | KEY SECTION  |  |
|                  |              |                                        |              |  |
|                  |              | 24<br>23<br>22<br>21<br>20<br>19       |              |  |
| 04 05            | 06           | 17<br>16<br>15<br>14<br>13<br>12       |              |  |
| 03               |              | 11<br>10<br>09<br>08<br>07<br>06<br>05 | TOWER 1      |  |
| 01 07<br>TOWER 1 |              | 03<br>02<br>01<br>P4<br>P3             |              |  |
|                  | TOWE         |                                        |              |  |
| N                |              |                                        |              |  |