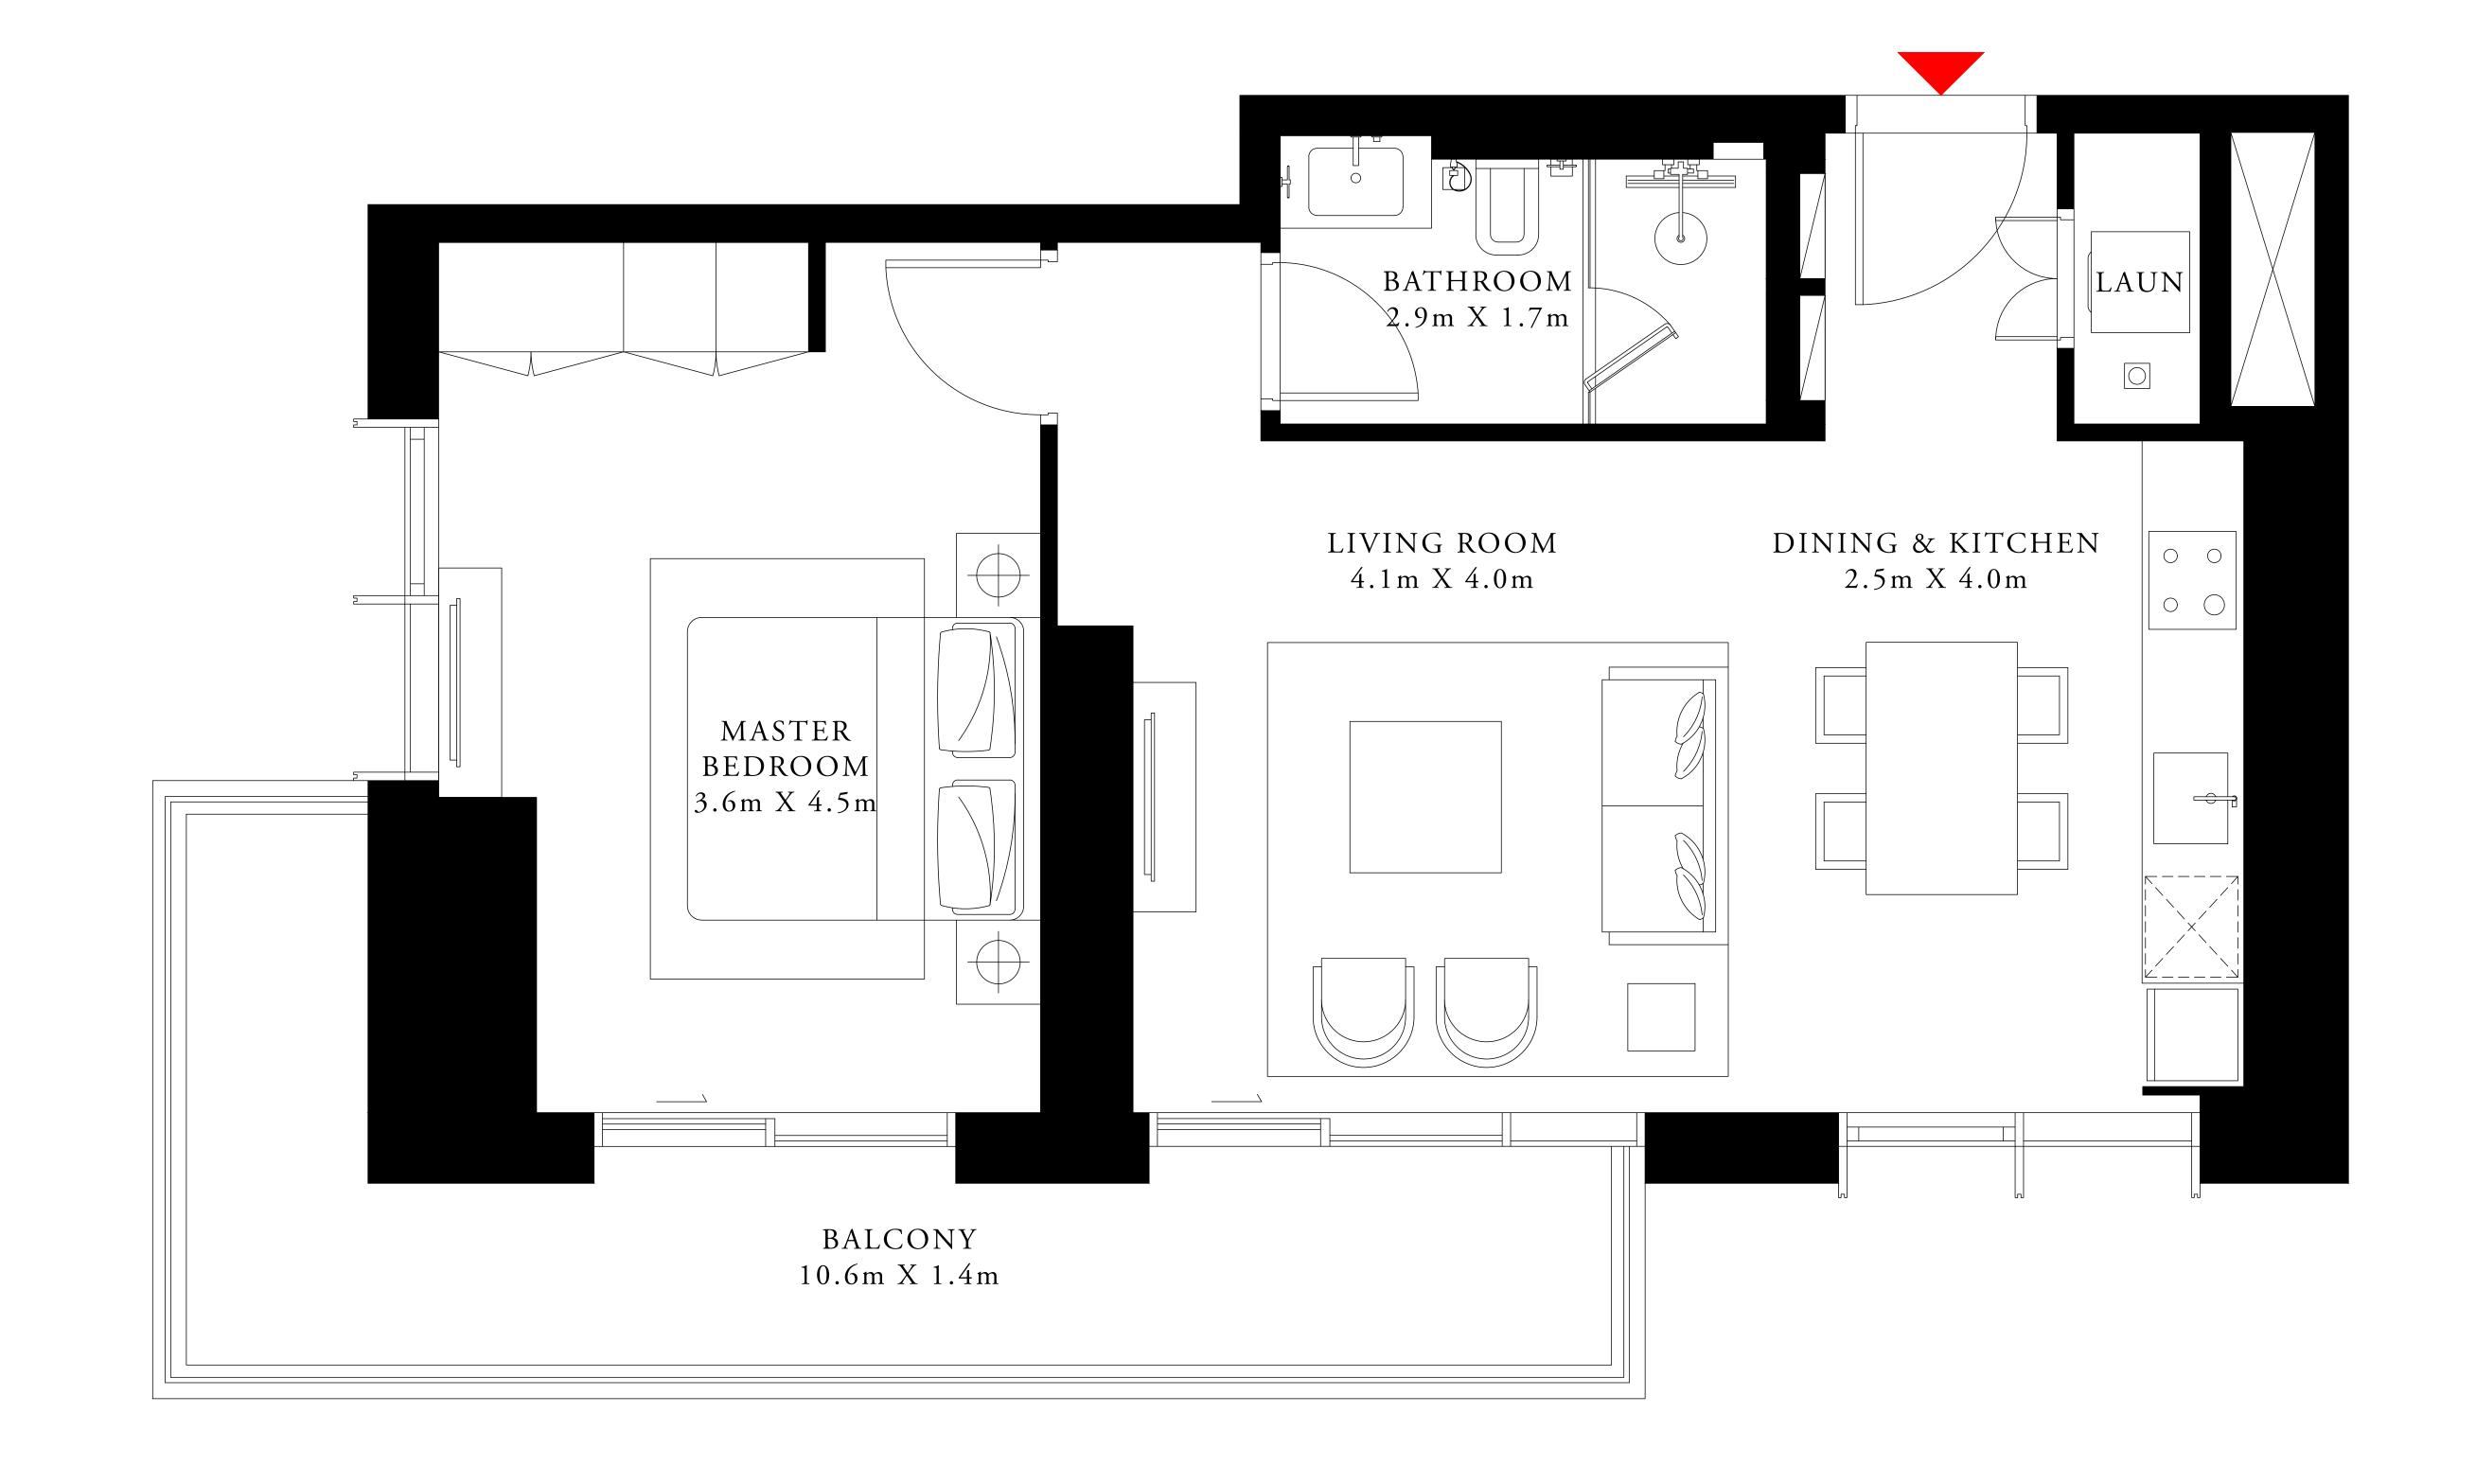

## 1 BEDROOM TYPE 1

MEZZANINE LEVEL UNIT M01

| SUITE AREA   | 694.06 SQ.FT. | 64.48 SQ.M. |
|--------------|---------------|-------------|
| BALCONY AREA | 171.36 SQ.FT. | 15.92 SQ.M. |
| TOTAL AREA   | 865.42 SQ.FT. | 80.40 SQ.M. |

# 1 BEDROOM TYPE 1

PODIUM 02 PODIUM 04

UNIT 01

| SUITE AREA   | 694.06 SQ.FT. | 64.48 SQ.M. |
|--------------|---------------|-------------|
| BALCONY AREA | 173.30 SQ.FT. | 16.10 SQ.M. |
| TOTAL AREA   | 867.36 SQ.FT. | 80.58 SQ.M. |