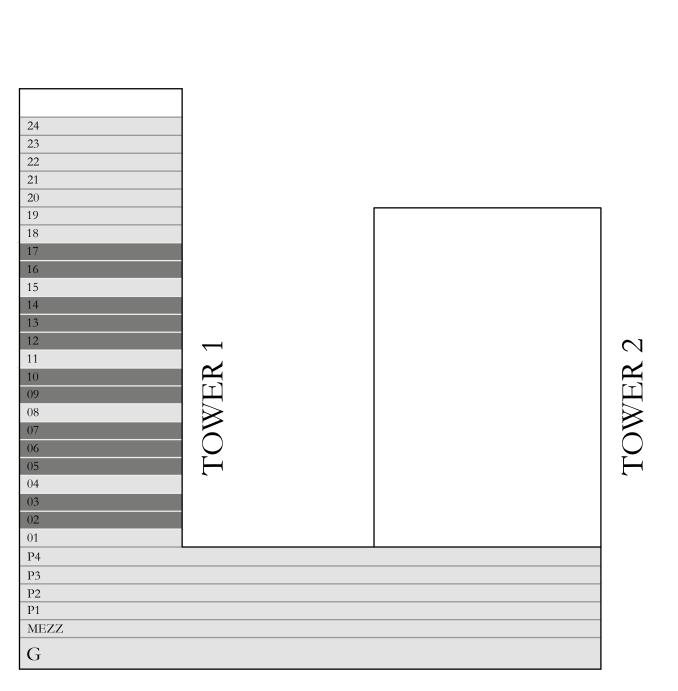

## 1 BEDROOM 2A

|           | PODIUM  | 0 1         | UNIT 02                          |             |
|-----------|---------|-------------|----------------------------------|-------------|
| SUITE AR  | EA      | 711.06 SQ.F | T.                               | 66.06 SQ.M. |
| BALCONY   | AREA    | 112.27 SQ.F | Т.                               | 10.43 SQ.M. |
| TOTAL AF  | REA     | 823.33 SQ.F | Т.                               | 76.49 SQ.M. |
|           | PODIUM  | 03          | UNIT 02                          |             |
| SUITE AR  | EA      | 710.53 SQ.F | T.                               | 66.01 SQ.M. |
| BALCONY A | AREA    | 112.27 SQ.F | T.                               | 10.43 SQ.M. |
| TOTAL AF  | REA     | 822.80 SQ.F | Т.                               | 76.44 SQ.M. |
|           | LEVEL 0 | 1           | UNIT 02                          |             |
| SUITE AR  | EA      | 711.93 SQ.F | T.                               | 66.14 SQ.M. |
| BALCONY   | AREA    | 112.27 SQ.F | Т.                               | 10.43 SQ.M. |
| TOTAL AF  | REA     | 824.20 SQ.F | Т.                               | 76.57 SQ.M. |
| KEY PL    | AN      |             | I                                | KEY SECTION |
|           |         |             |                                  |             |
|           |         |             | 24<br>23<br>22<br>21<br>20<br>19 |             |
| 06        |         |             | 18<br>17<br>16<br>15<br>14<br>13 |             |
|           |         |             | 11<br>10<br>09<br>08<br>07<br>06 | TOWER 1     |
| 7         |         |             | 05<br>04<br>03<br>02<br>01       |             |
|           | TOWER 2 |             | P4 P3 P2 P1 MEZZ                 |             |
|           |         |             | G                                |             |