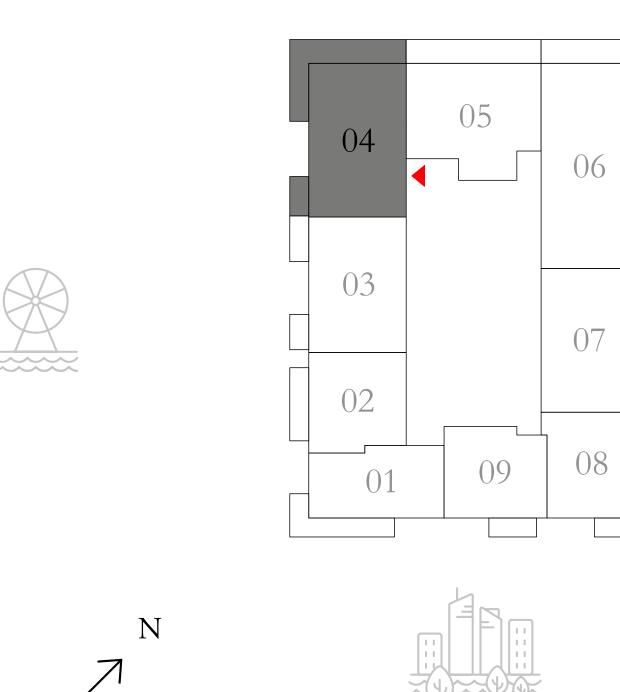

SQ.FT. | 66.07 SQ.M. |
|--------------|---------------|-------------|
| BALCONY AREA | 109.68 SQ.FT. | 10.19 SQ.M. |
| TOTAL AREA   | 820.85 SQ.FT. | 76.26 SQ.M. |















BEACHISLE

#### TOWER 1

## 2 BEDROOM TYPE 1A

LEVEL 04 LEVEL 08 LEVEL 11 LEVEL 15 LEVEL 18

| SUITE AREA   | 996.42 SQ.FT.  | 92.57 SQ.M.  |   |
|--------------|----------------|--------------|---|
| BALCONY AREA | 121.74 SQ.FT.  | 11.31 SQ.M.  |   |
| TOTAL AREA   | 1118.16 SQ.FT. | 103.88 SQ.M. | _ |

















BEACHISLE

#### TOWER 1

### 2 BEDROOM TYPE 2A

LEVEL 04 LEVEL 08 LEVEL 11 LEVEL 15 LEVEL 18

| SUITE AREA   | 1114.39 SQ.FT. | 103.53 SQ.M. |
|--------------|----------------|--------------|
| BALCONY AREA | 365.87 SQ.FT.  | 33.99 SQ.M.  |
| TOTAL AREA   | 1480.26 SQ.FT. | 137.52 SQ.M. |

















BEACH ISLE

#### TOWER 1

### 2 BEDROOM TYPE 3

| LEVEL 04 |         |
|----------|---------|
| LEVEL 08 |         |
| LEVEL 11 | UNIT 05 |
| LEVEL 15 |         |
| LEVEL 18 |         |

| SUITE AREA   | 1055.62 SQ.FT. | 98.07 SQ.M.  |
|--------------|----------------|--------------|
| BALCONY AREA | 252.84 SQ.FT.  | 23.49 SQ.M.  |
| TOTAL AREA   | 1308.46 SQ.FT. | 121.56 SQ.M. |









BEACHISLE

#### TOWER 1

## 3 BEDROOM TYPE 4A

LEVEL 04 LEVEL 08 LEVEL 11 LEVEL 15 LEVEL 18

| SUITE AREA   | 1486.28 SQ.FT. | 138.08 SQ.M. |
|--------------|----------------|--------------|
| BALCONY AREA | 384.27 SQ.FT.  | 35.70 SQ.M.  |
| TOTAL AREA   | 1870.55 SQ.FT. | 173.78 SQ.M. |















BEACH ISLE

#### TOWER 1

# 2 BEDROOM TYPE 5A

| LEVEL 04 |        |
|----------|--------|
| LEV