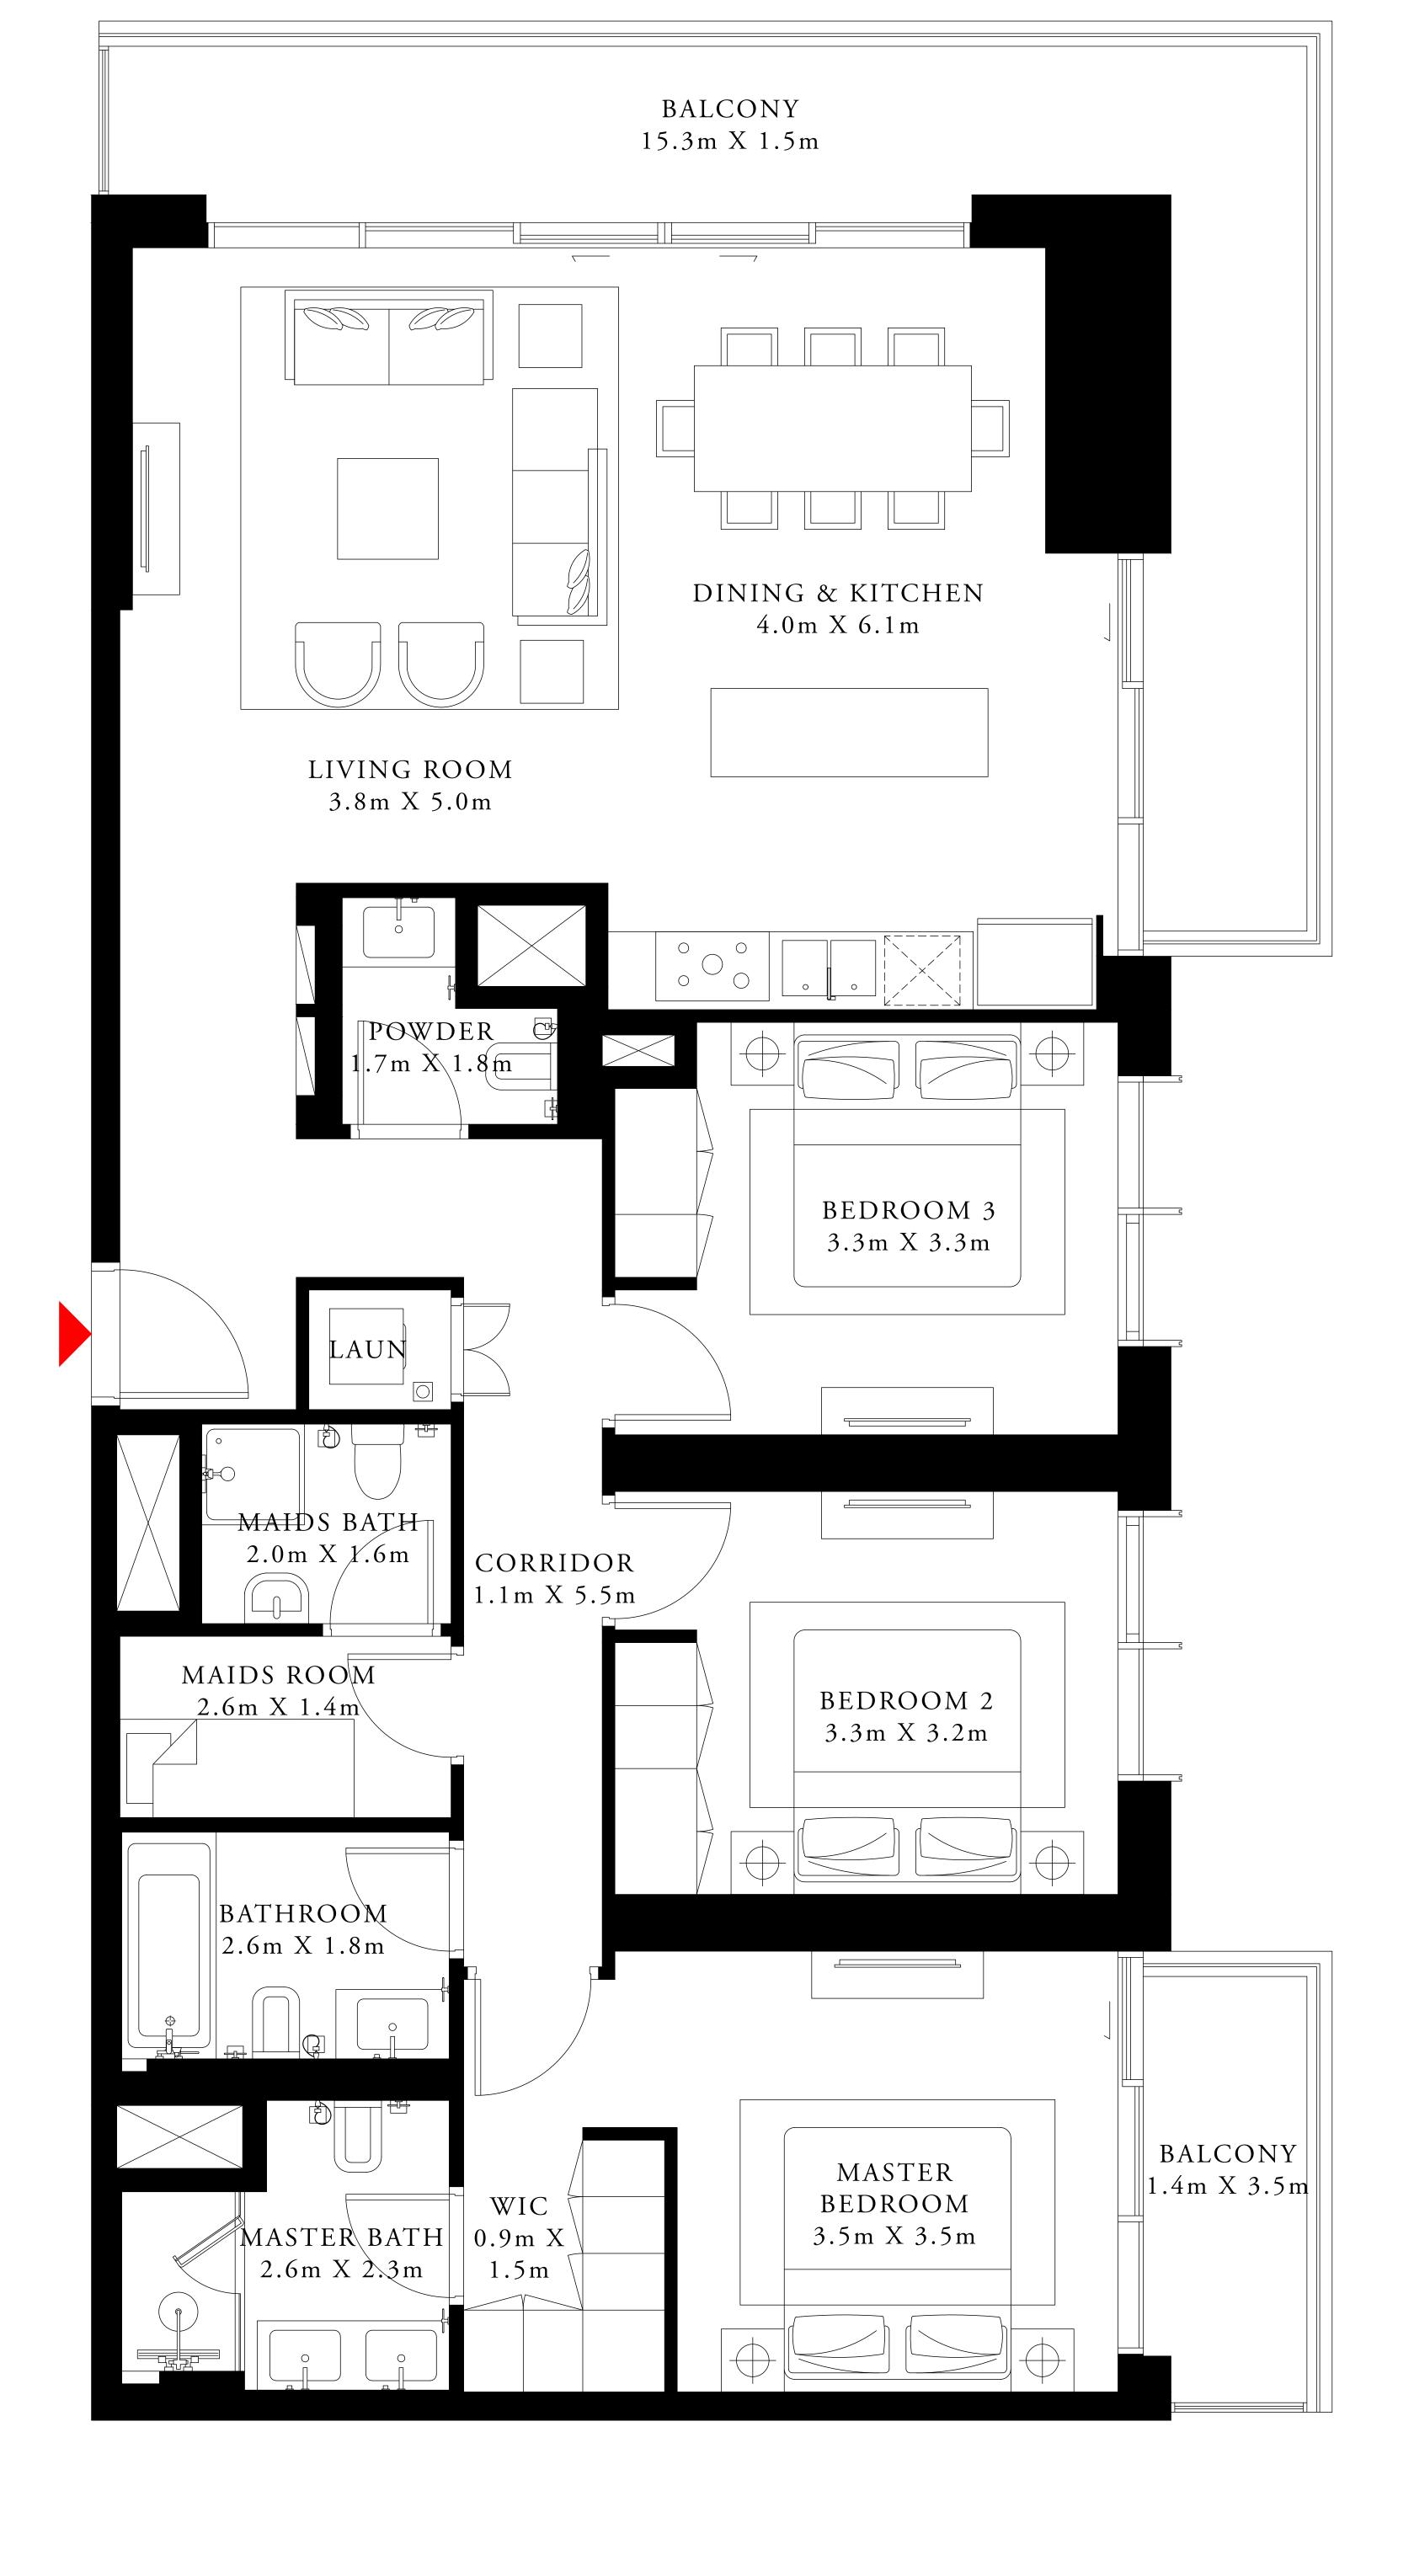

# 1 BEDROOM TYPE 1

LEVEL 19-21 LEVEL 23-24

UNIT 01

| SUITE AREA   | 693.95 SQ.FT. | 64.47 SQ.M. |
|--------------|---------------|-------------|
| BALCONY AREA | 170.50 SQ.FT. | 15.84 SQ.M. |
| TOTAL AREA   | 864.45 SQ.FT. | 80.31 SQ.M. |

### 1 BEDROOM TYPE 2

LEVEL 19-21 LEVEL 23-24

UNIT 02

| SUITE AREA   | 709.99 SQ.FT. | 65.96 SQ.M. |
|--------------|---------------|-------------|
| BALCONY AREA | 97.63 SQ.FT.  | 9.07 SQ.M.  |
| TOTAL AREA   | 807.62 SQ.FT. | 75.03 SQ.M. |

### 2 BEDROOM TYPE 1

LEVEL 19-21 LEVEL 23-24

UNIT 03

| SUITE AREA   | 996.63 SQ.FT.  | 92.59 SQ.M.  |
|--------------|----------------|--------------|
| BALCONY AREA | 106.89 SQ.FT.  | 9.93 SQ.M.   |
| TOTAL AREA   | 1103.52 SQ.FT. | 102.52 SQ.M. |

# 4 BEDROOM TYPE 5

LEVEL 19-21 LEVEL 23-24

UNIT 04

| SUITE AREA   | 2181.20 SQ.FT. | 202.64 SQ.M. |
|--------------|----------------|--------------|
| BALCONY AREA | 402.46 SQ.FT.  | 37.39 SQ.M.  |
| TOTAL AREA   | 2583.66 SQ.FT. | 240.03 SQ.M. |

### 3 BEDROOM TYPE 4

LEVEL 19-21 LEVEL 23-24

| SUITE AREA   | 1486.17 SQ.FT. | 138.07 SQ.M. |
|--------------|----------------|--------------|
| BALCONY AREA | 308.28 SQ.FT.  | 28.64 SQ.M.  |
| TOTAL AREA   | 1794.45 SQ.FT. | 166.71 SQ.M. |

# 2 BEDROOM TYPE 5

LEVEL 19-21 LEVEL 23-24

UNIT 06

| SUITE AREA   | 1055.29 SQ.FT. | 98.04 SQ.M.  |
|--------------|----------------|--------------|
| BALCONY AREA | 106.24 SQ.FT.  | 9.87 SQ.M.   |
| TOTAL AREA   | 1161.53 SQ.FT. | 107.91 SQ.M. |

# 1 BEDROOM TYPE 5

LEVEL 19-21 LEVEL 23-24

UNIT 07

| SUITE AREA   | 727.32 SQ.FT. | 67.57 SQ.M. |
|--------------|---------------|-------------|
| BALCONY AREA | 175.56 SQ.FT. | 16.31 SQ.M. |
| TOTAL AREA   | 902.88 SQ.FT. | 83.88 SQ.M. |

# 1 BEDROOM TYPE 3

LEVEL 19-21 LEVEL 23-24

UNIT 08

| SUITE AREA   | 696.10 SQ.FT. | 64.67 SQ.M. |
|--------------|---------------|-------------|
| BALCONY AREA | 62.11 SQ.FT.  | 5.77 SQ.M.  |
| TOTAL AREA   | 758.21 SQ.FT. | 70.44 SQ.M. |