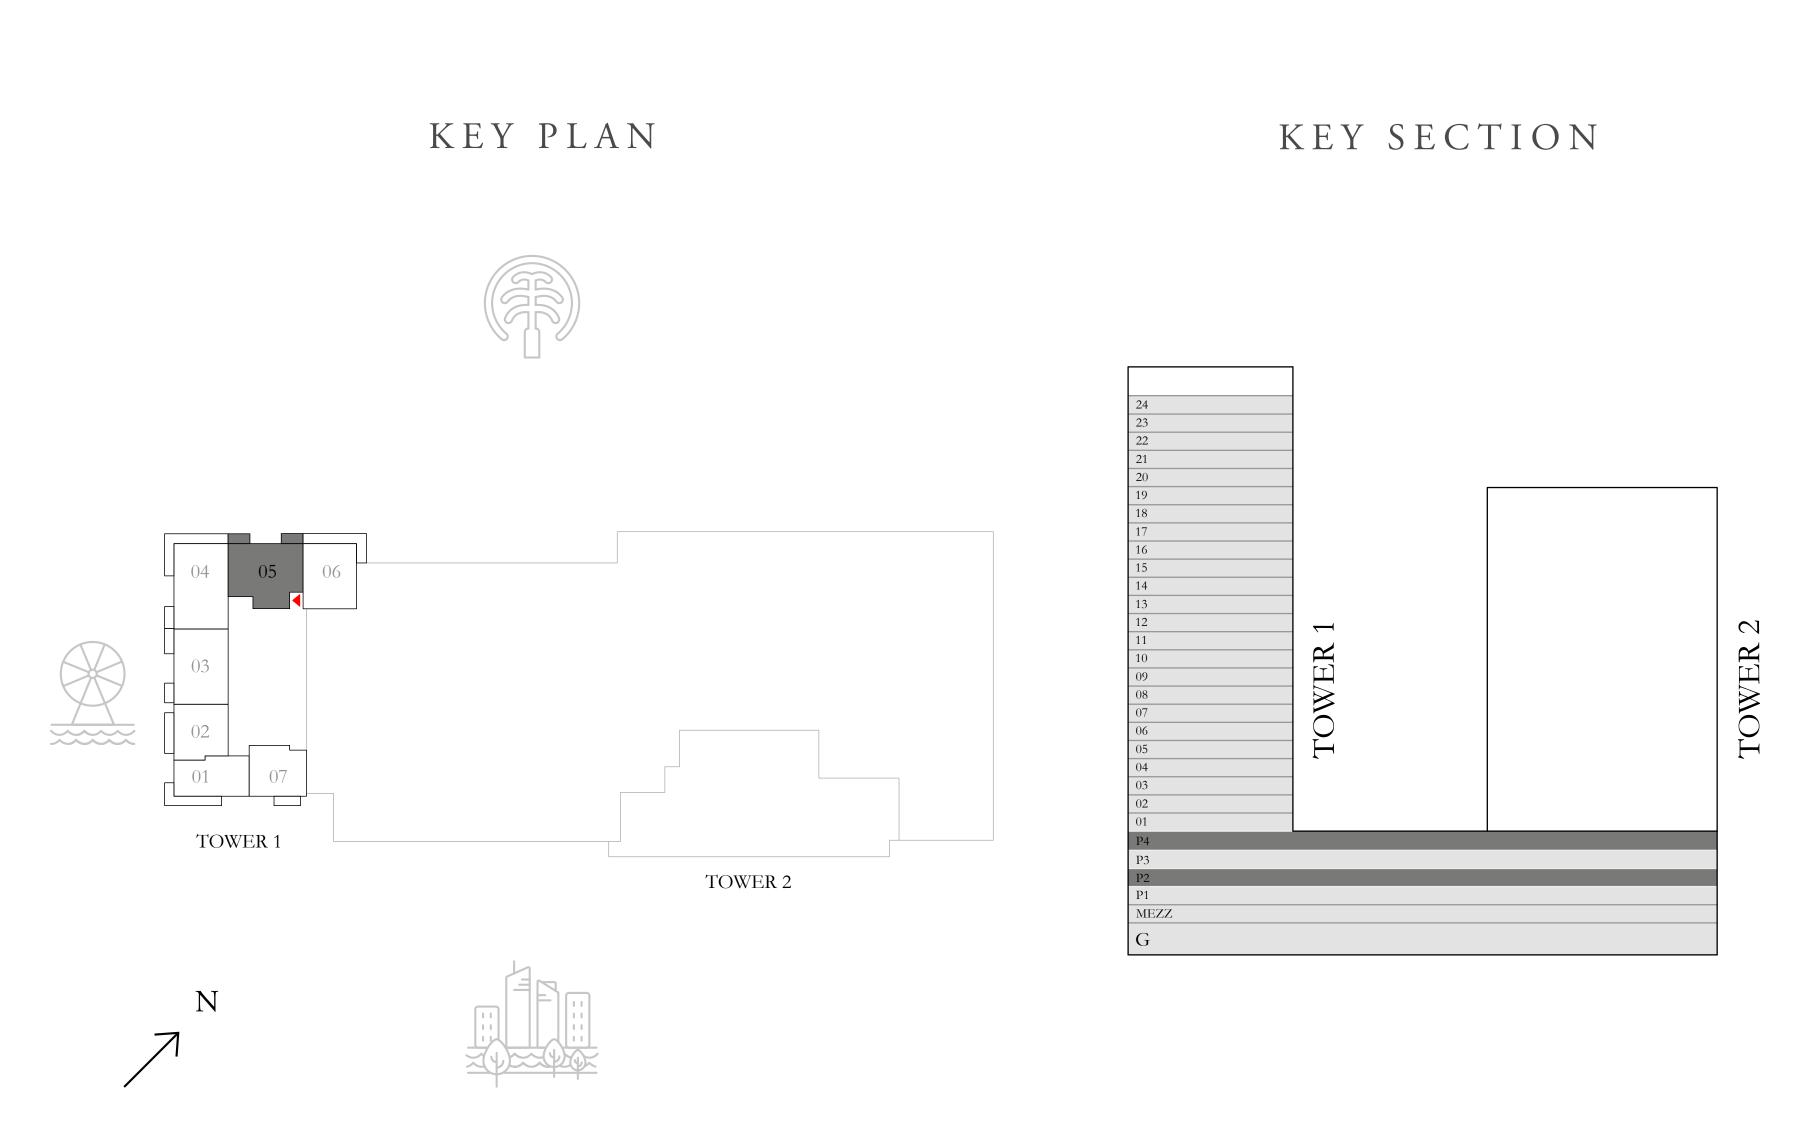

#### TOWER 1

## 1 BEDROOM 2A

|           | PODIUM  | 0 1         | UNIT 02                          |             |
|-----------|---------|-------------|----------------------------------|-------------|
| SUITE AR  | EA      | 711.06 SQ.F | T.                               | 66.06 SQ.M. |
| BALCONY   | AREA    | 112.27 SQ.F | Т.                               | 10.43 SQ.M. |
| TOTAL AF  | REA     | 823.33 SQ.F | Т.                               | 76.49 SQ.M. |
|           | PODIUM  | 03          | UNIT 02                          |             |
| SUITE AR  | EA      | 710.53 SQ.F | T.                               | 66.01 SQ.M. |
| BALCONY A | AREA    | 112.27 SQ.F | T.                               | 10.43 SQ.M. |
| TOTAL AF  | REA     | 822.80 SQ.F | Т.                               | 76.44 SQ.M. |
|           | LEVEL 0 | 1           | UNIT 02                          |             |
| SUITE AR  | EA      | 711.93 SQ.F | T.                               | 66.14 SQ.M. |
| BALCONY   | AREA    | 112.27 SQ.F | Т.                               | 10.43 SQ.M. |
| TOTAL AF  | REA     | 824.20 SQ.F | Т.                               | 76.57 SQ.M. |
| KEY PL    | AN      |             | I                                | KEY SECTION |
|           |         |             |                                  |             |
|           |         |             | 24<br>23<br>22<br>21<br>20<br>19 |             |
| 06        |         |             | 18<br>17<br>16<br>15<br>14<br>13 |             |
|           |         |             | 11<br>10<br>09<br>08<br>07<br>06 | TOWER 1     |
| 7         |         |             | 05<br>04<br>03<br>02<br>01       |             |
|           | TOWER 2 |             | P4 P3 P2 P1 MEZZ                 |             |
|           |         |             | G                                |             |