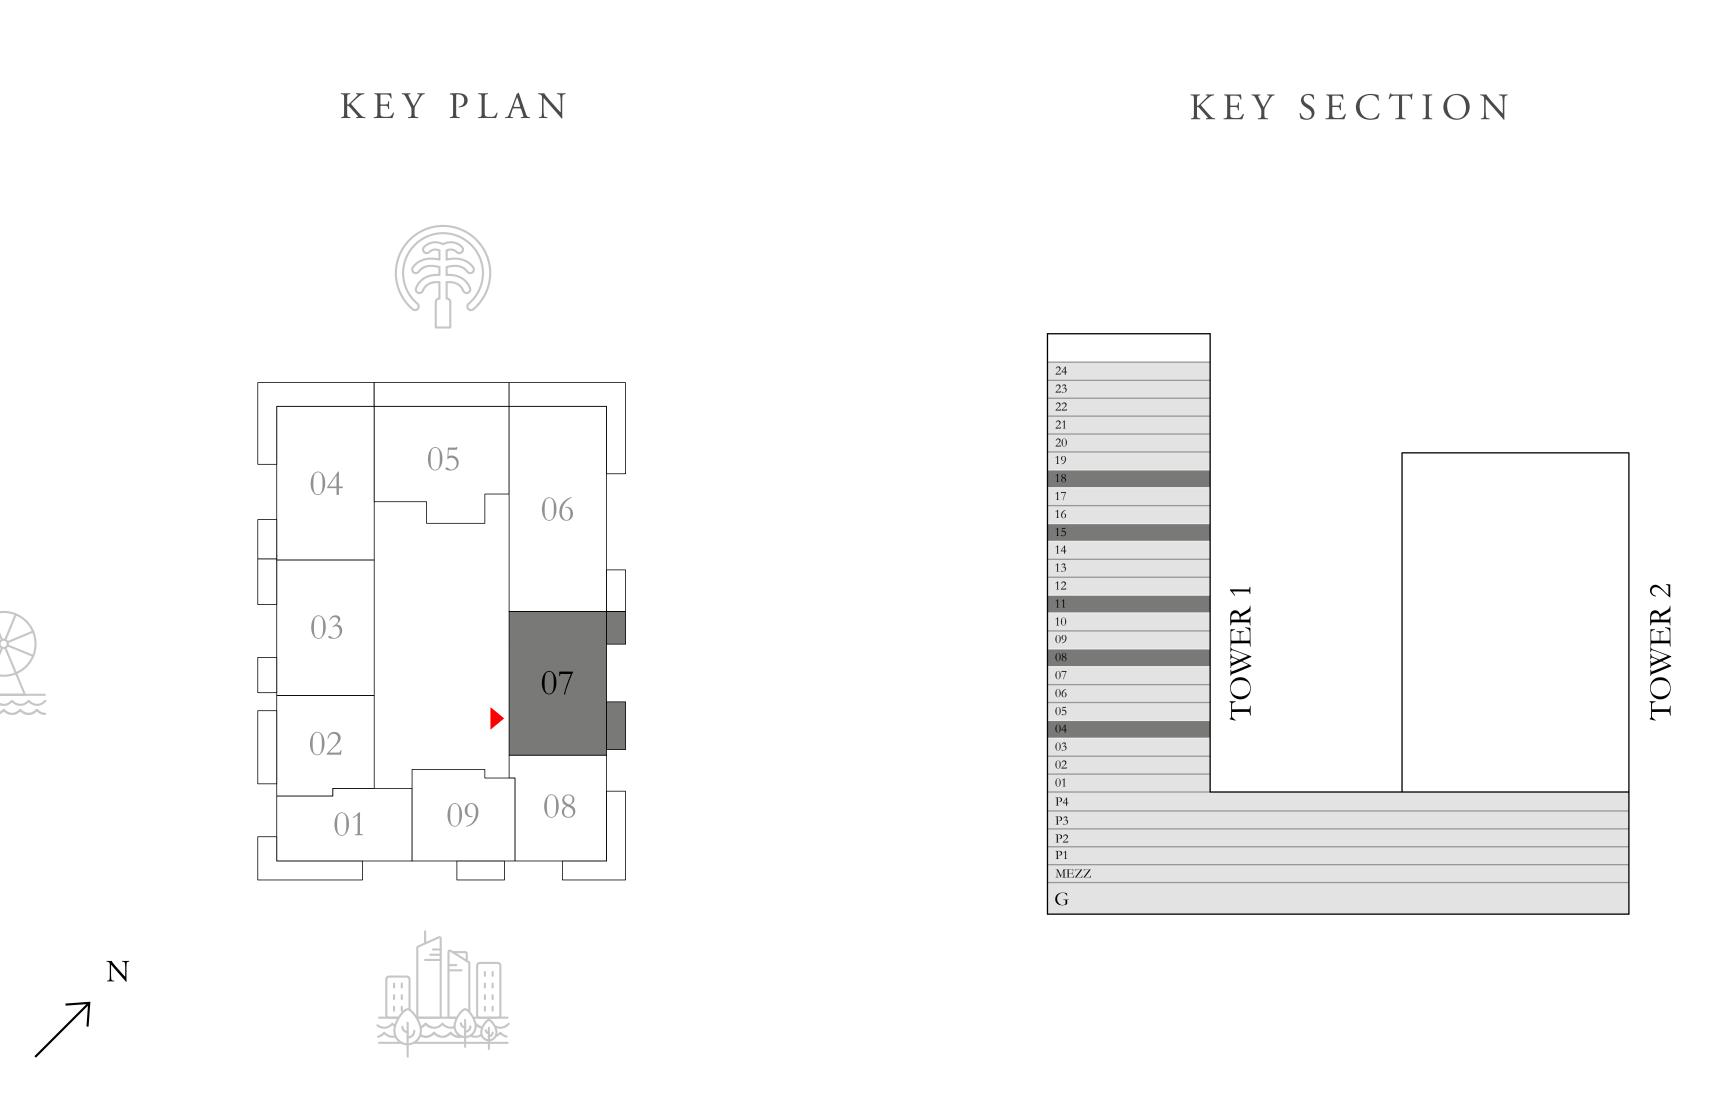

# 1 BEDROOM TYPE 3

UNIT 07

PODIUM 02

| SUITE AREA   | 697.50 SQ.FT. | 64.80 SQ.M. |  |
|--------------|---------------|-------------|--|
| BALCONY AREA | 62.97 SQ.FT.  | 5.85 SQ.M.  |  |
| TOTAL AREA   | 760.47 SQ.FT. | 70.65 SQ.M. |  |

KEY PLAN

KEY SECTION

REY SECTION

REY SECTION

REY SECTION

REY SECTION