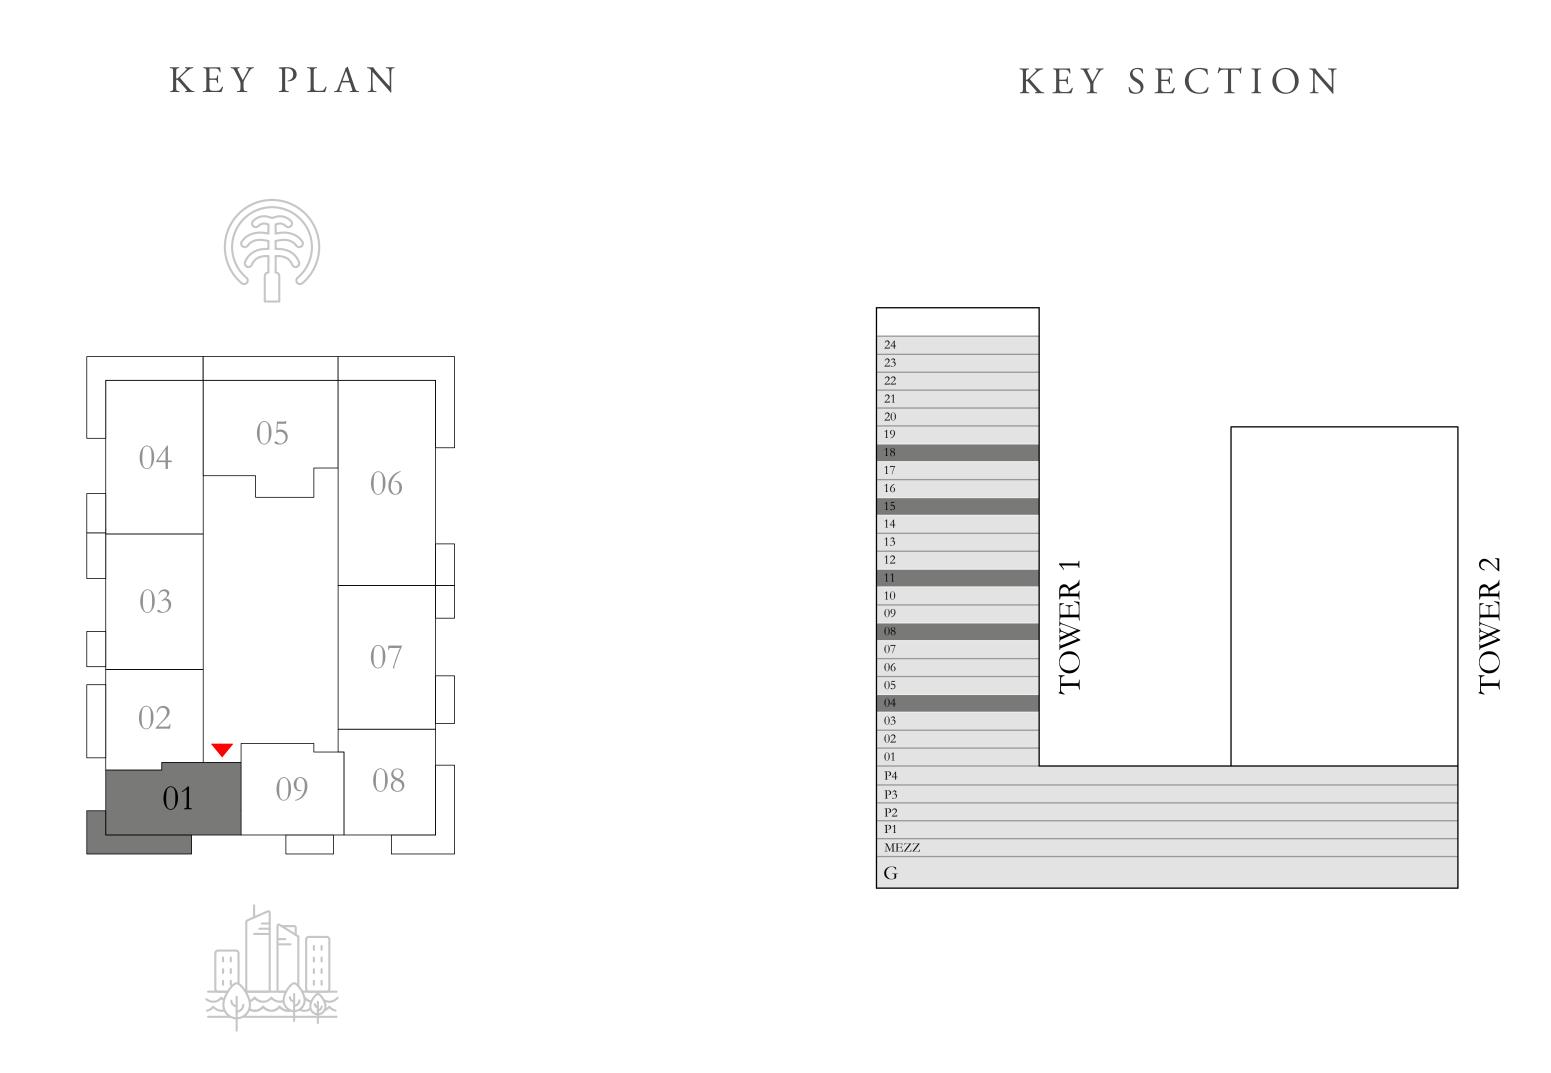

KEY PLAN

## 1 BEDROOM 1A

| PODIUM       | f 01         | UNIT 01 |             |
|--------------|--------------|---------|-------------|
| SUITE AREA   | 693.63 SQ.FT | •       | 64.44 SQ.M. |
| BALCONY AREA | 199.89 SQ.FT | •       | 18.57 SQ.M. |
| TOTAL AREA   | 893.52 SQ.FT | •       | 83.01 SQ.M. |
| PODIUM       | 103          | UNIT 01 |             |
| SUITE AREA   | 694.27 SQ.FT | •       | 64.50 SQ.M. |
| BALCONY AREA | 199.89 SQ.FT | •       | 18.57 SQ.M. |
| TOTAL AREA   | 894.16 SQ.FT | •       | 83.07 SQ.M. |
| LEVEL        | 0 1          | UNIT 01 |             |
| SUITE AREA   | 692.12 SQ.FT | •       | 64.30 SQ.M. |
| BALCONY AREA | 199.89 SQ.FT | •       | 18.57 SQ.M. |
| TOTAL AREA   | 892.01 SQ.FT | •       | 82.87 SQ.M. |
| KEY PLAN     |              | K       | KEY SECTION |
|              |              |         |             |