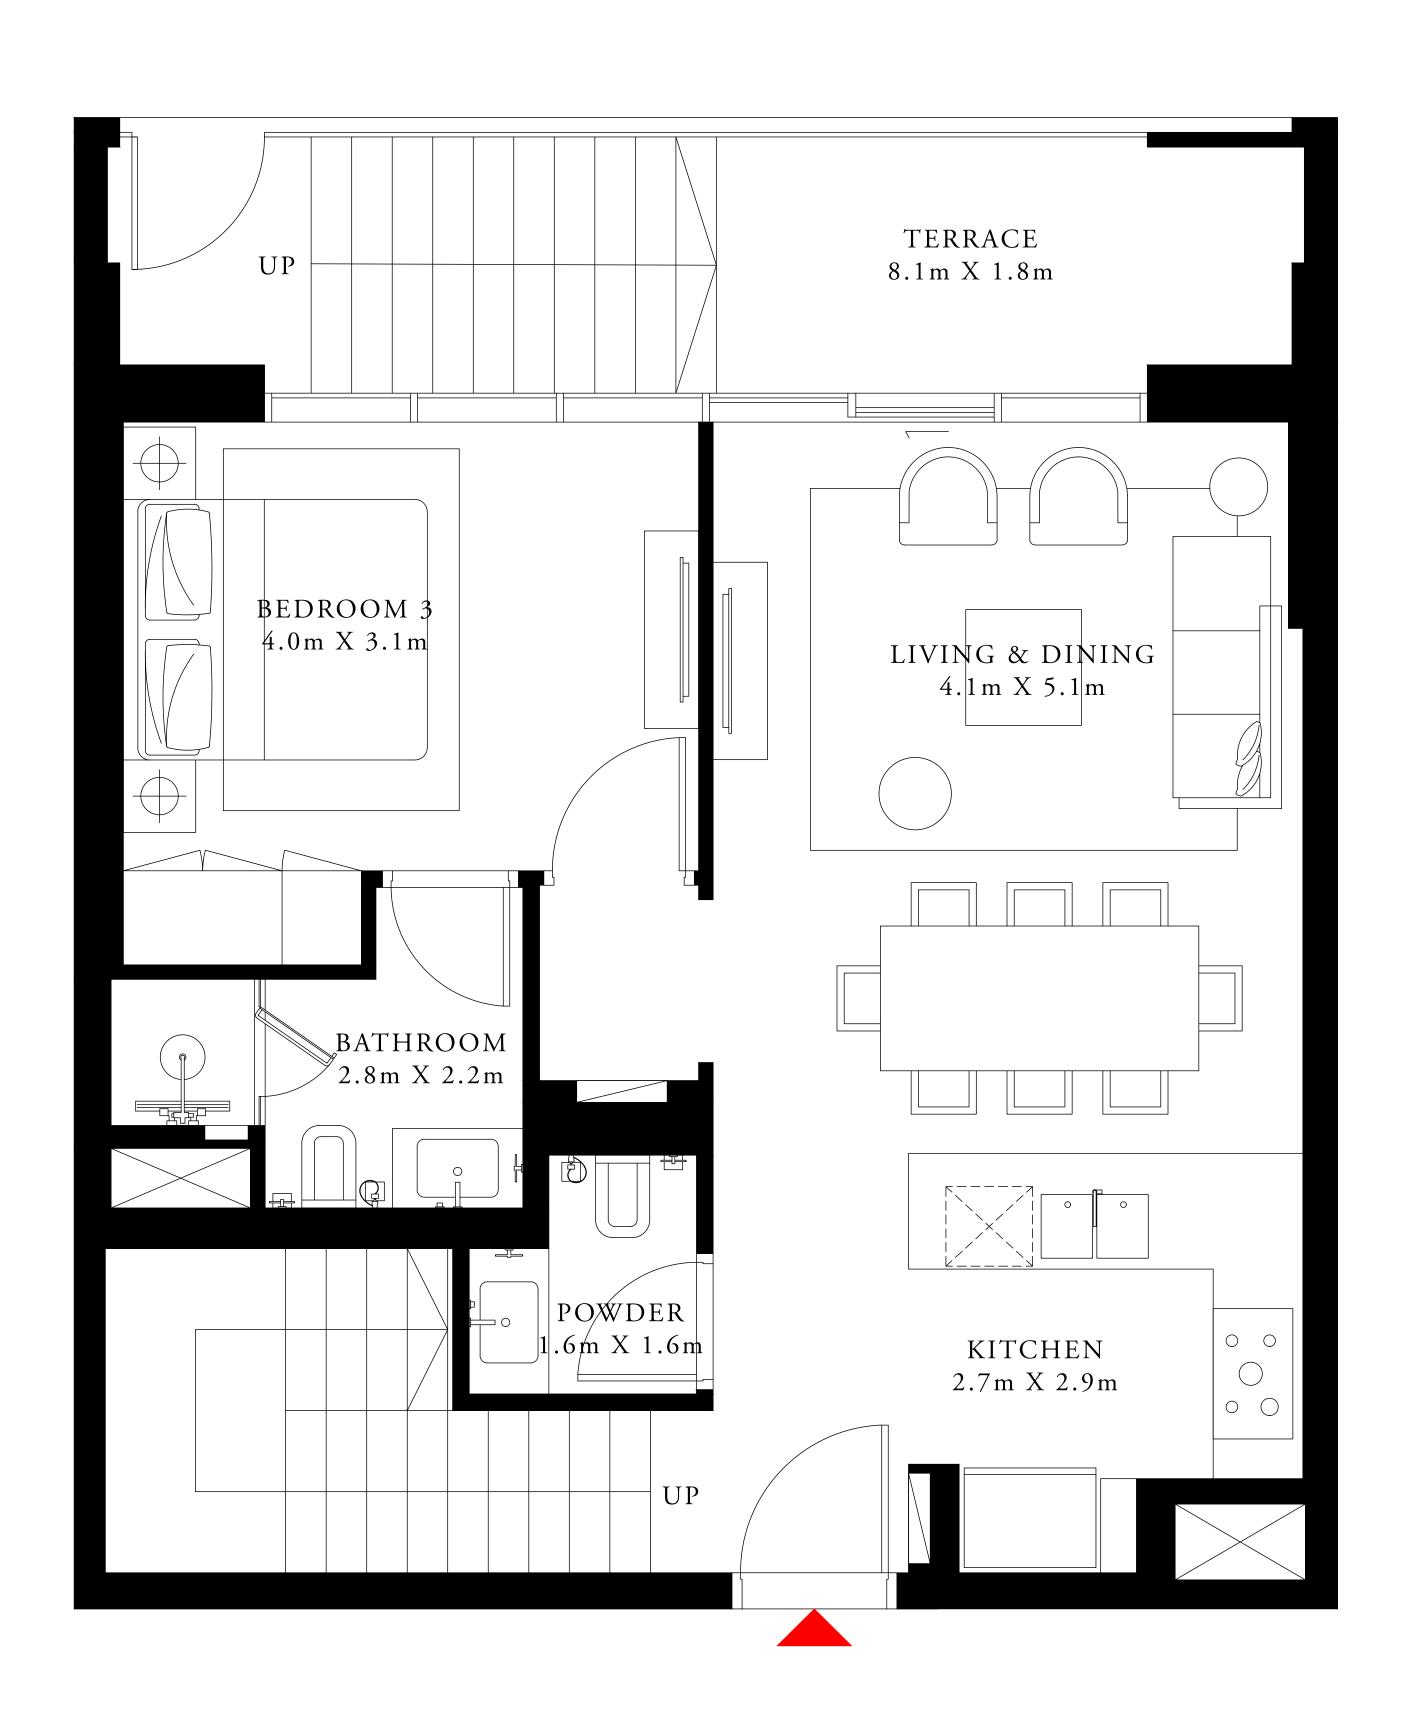

#### TOWER 1

### 4 BEDROOM TYPE 5A

LEVEL 22

UNIT 04

| S  | UITE AREA  | 2181.31 SQ.FT. | 202.65 SQ.M. |
|----|------------|----------------|--------------|
| BA | LCONY AREA | 618.71 SQ.FT.  | 57.48 SQ.M.  |
| Т  | OTAL AREA  | 2800.02 SQ.FT. | 260.13 SQ.M. |

KEY PLAN

BEACH ISLE