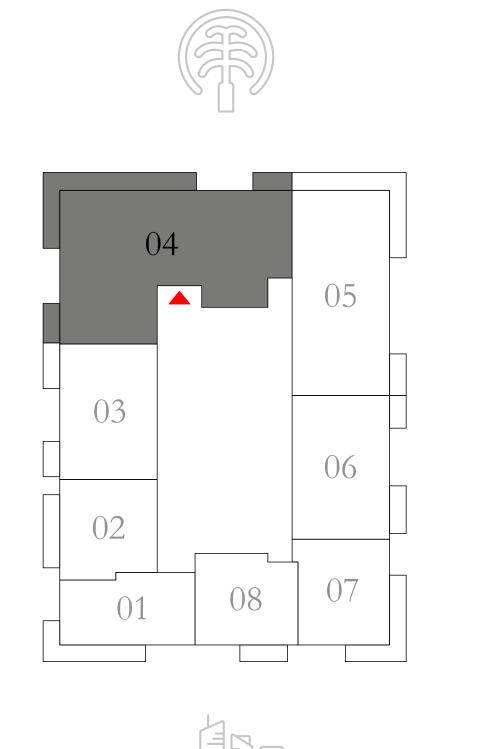

UNIT 02

| SUITE AREA   | 709.99 SQ.FT. | 65.96 SQ.M. |
|--------------|---------------|-------------|
| BALCONY AREA | 97.63 SQ.FT.  | 9.07 SQ.M.  |
| TOTAL AREA   | 807.62 SQ.FT. | 75.03 SQ.M. |

KEY PLAN











BEACH ISLE

#### TOWER 1

### 2 BEDROOM TYPE 1

LEVEL 19-21 LEVEL 23-24

UNIT 03

| SUITE AREA   | 996.63 SQ.FT.  | 92.59 SQ.M.  |
|--------------|----------------|--------------|
| BALCONY AREA | 106.89 SQ.FT.  | 9.93 SQ.M.   |
| TOTAL AREA   | 1103.52 SQ.FT. | 102.52 SQ.M. |

KEY PLAN











BEACH ISLE

#### TOWER 1

# 4 BEDROOM TYPE 5

LEVEL 19-21 LEVEL 23-24

UNIT 04

| SUITE AREA   | 2181.20 SQ.FT. | 202.64 SQ.M. |
|--------------|----------------|--------------|
| BALCONY AREA | 402.46 SQ.FT.  | 37.39 SQ.M.  |
| TOTAL AREA   | 2583.66 SQ.FT. | 240.03 SQ.M. |















BEACHISLE

#### TOWER 1

### 3 BEDROOM TYPE 4

LEVEL 19-21 LEVEL 23-24

| SUITE AREA   | 1486.17 SQ.FT. | 138.07 SQ.M. |
|--------------|----------------|--------------|
| BALCONY AREA | 308.28 SQ.FT.  | 28.64 SQ.M.  |
| TOTAL AREA   | 1794.45 SQ.FT. | 166.71 SQ.M. |















BEACH ISLE

#### TOWER 1

# 2 BEDROOM TYPE 5

LEVEL 19-21 LEVEL 23-24

UNIT 06

| SUITE AREA   | 1055.29 SQ.FT. | 98.04 SQ.M.  |
|--------------|----------------|--------------|
| BALCONY AREA | 106.24 SQ.FT.  | 9.87 SQ.M.   |
| TOTAL AREA   | 1161.53 SQ.FT. | 107.91 SQ.M. |

KEY PLAN













#### TOWER 1

# 1 BEDROOM TYPE 5

LEVEL 19-21 LEVEL 23-24

UNIT 07

| SUITE AREA   | 727.32 SQ.FT. | 67.57 SQ.M. |
|--------------|---------------|-------------|
| BALCONY AREA | 175.56 SQ.FT. | 16.31 SQ.M. |