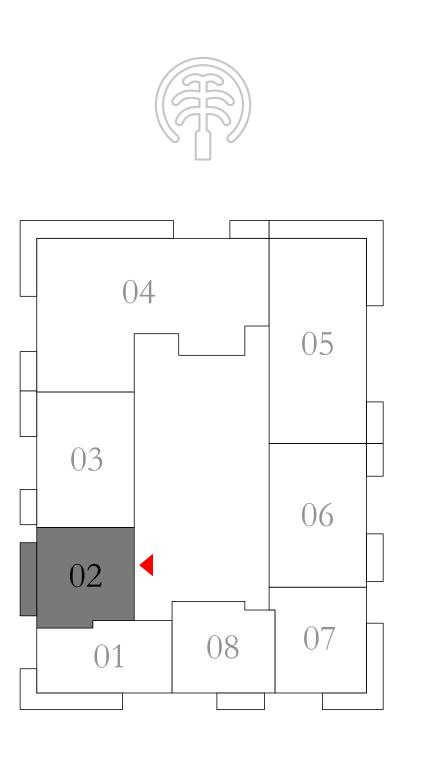

#### TOWER 1

# 1 BEDROOM TYPE 1

LEVEL 19-21 LEVEL 23-24

UNIT 01

| SUITE AREA   | 693.95 SQ.FT. | 64.47 SQ.M. |
|--------------|---------------|-------------|
| BALCONY AREA | 170.50 SQ.FT. | 15.84 SQ.M. |
| TOTAL AREA   | 864.45 SQ.FT. | 80.31 SQ.M. |