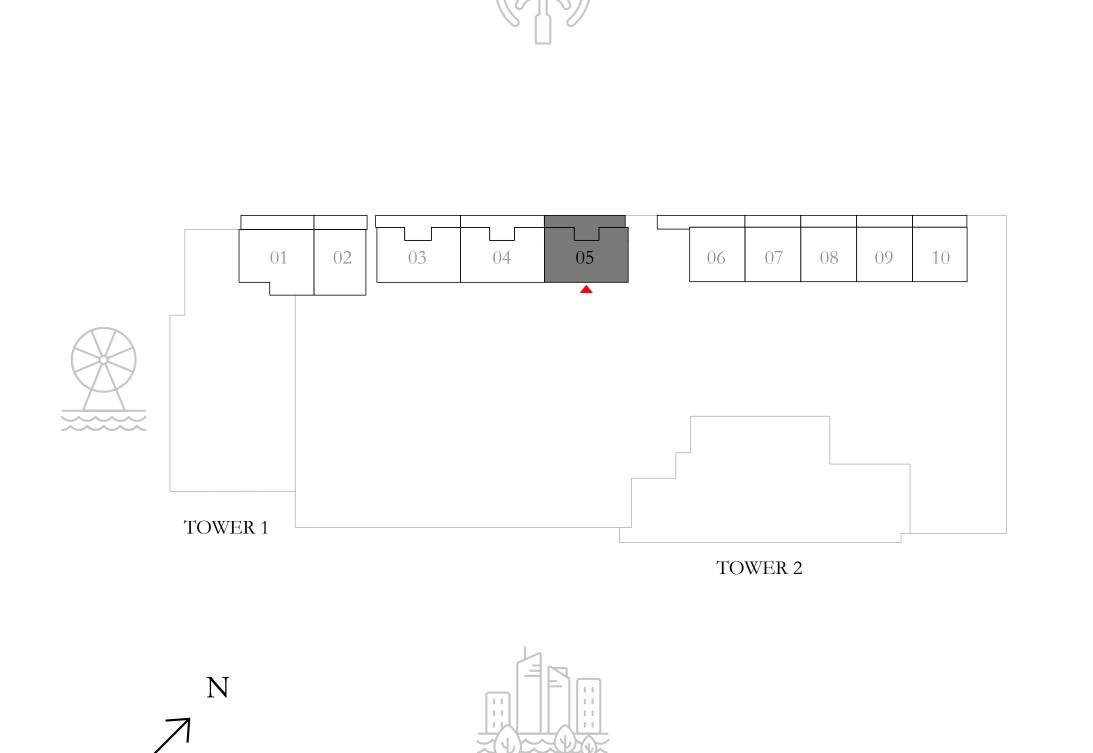

KEY PLAN

BEACHISLE

KEY PLAN

BEACHISLE

BEACHISLE

TOWER 1

BEACH ISLE

TOWER 2

KEY PLAN

TOWER 1

BEACHISLE

BALCONY

BEACHISLE

KEY PLAN

BEACH ISLE

KEY PLAN

KEY SECTION

7. The developer reserves the right to make revisions / alterations, at it's absolute discretion, without any liability whatsoever.

LOWER LEVEL

FLOOR PLAN 1. All dimensions are in imperial and metric, and measured from finish to finish excluding construction tolerances. 2. All materials, dimensions, and drawings are approximate only. 3. Information is subject to change without notice,

KEY PLAN

KEY SECTION

LOWER LEVEL

UPPER LEVEL

TERRACE
12.4m X I.8m

LIVING ROOM
3.3m X 3.5m

BATHROOM
2.2m X 2.1m

ALON X 3.5m

FOW DER
3.3m X 1.9m

AALON X 1.9

KEY PLAN

TOWER 1

KEY PLAN

KEY SECTION

LOWER LEVEL

UPPER LEVEL

BEACHISLE

KEY PLAN

TOWER 1

KEY SECTION

TOWER 2

LOWER LEVEL UPPER LEVEL

BEACH ISLE

KEY PLAN

KEY SECTION

LOWER LEVEL

UPPER LEVEL

BEACH ISLE