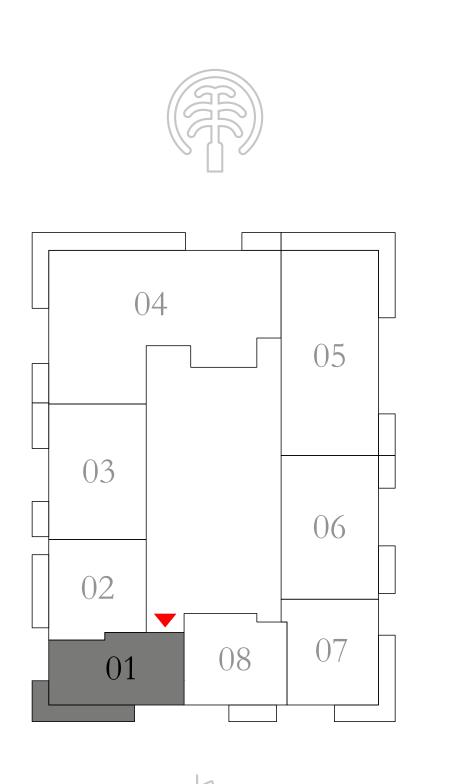

## 1 BEDROOM 1A

| PODIUM       | f 01         | UNIT 01 |             |
|--------------|--------------|---------|-------------|
| SUITE AREA   | 693.63 SQ.FT | •       | 64.44 SQ.M. |
| BALCONY AREA | 199.89 SQ.FT | •       | 18.57 SQ.M. |
| TOTAL AREA   | 893.52 SQ.FT | •       | 83.01 SQ.M. |
| PODIUM       | 103          | UNIT 01 |             |
| SUITE AREA   | 694.27 SQ.FT | •       | 64.50 SQ.M. |
| BALCONY AREA | 199.89 SQ.FT | •       | 18.57 SQ.M. |
| TOTAL AREA   | 894.16 SQ.FT | •       | 83.07 SQ.M. |
| LEVEL        | 0 1          | UNIT 01 |             |
| SUITE AREA   | 692.12 SQ.FT | •       | 64.30 SQ.M. |
| BALCONY AREA | 199.89 SQ.FT | •       | 18.57 SQ.M. |
| TOTAL AREA   | 892.01 SQ.FT | •       | 82.87 SQ.M. |
| KEY PLAN     |              | K       | KEY SECTION |
|              |              |         |             |