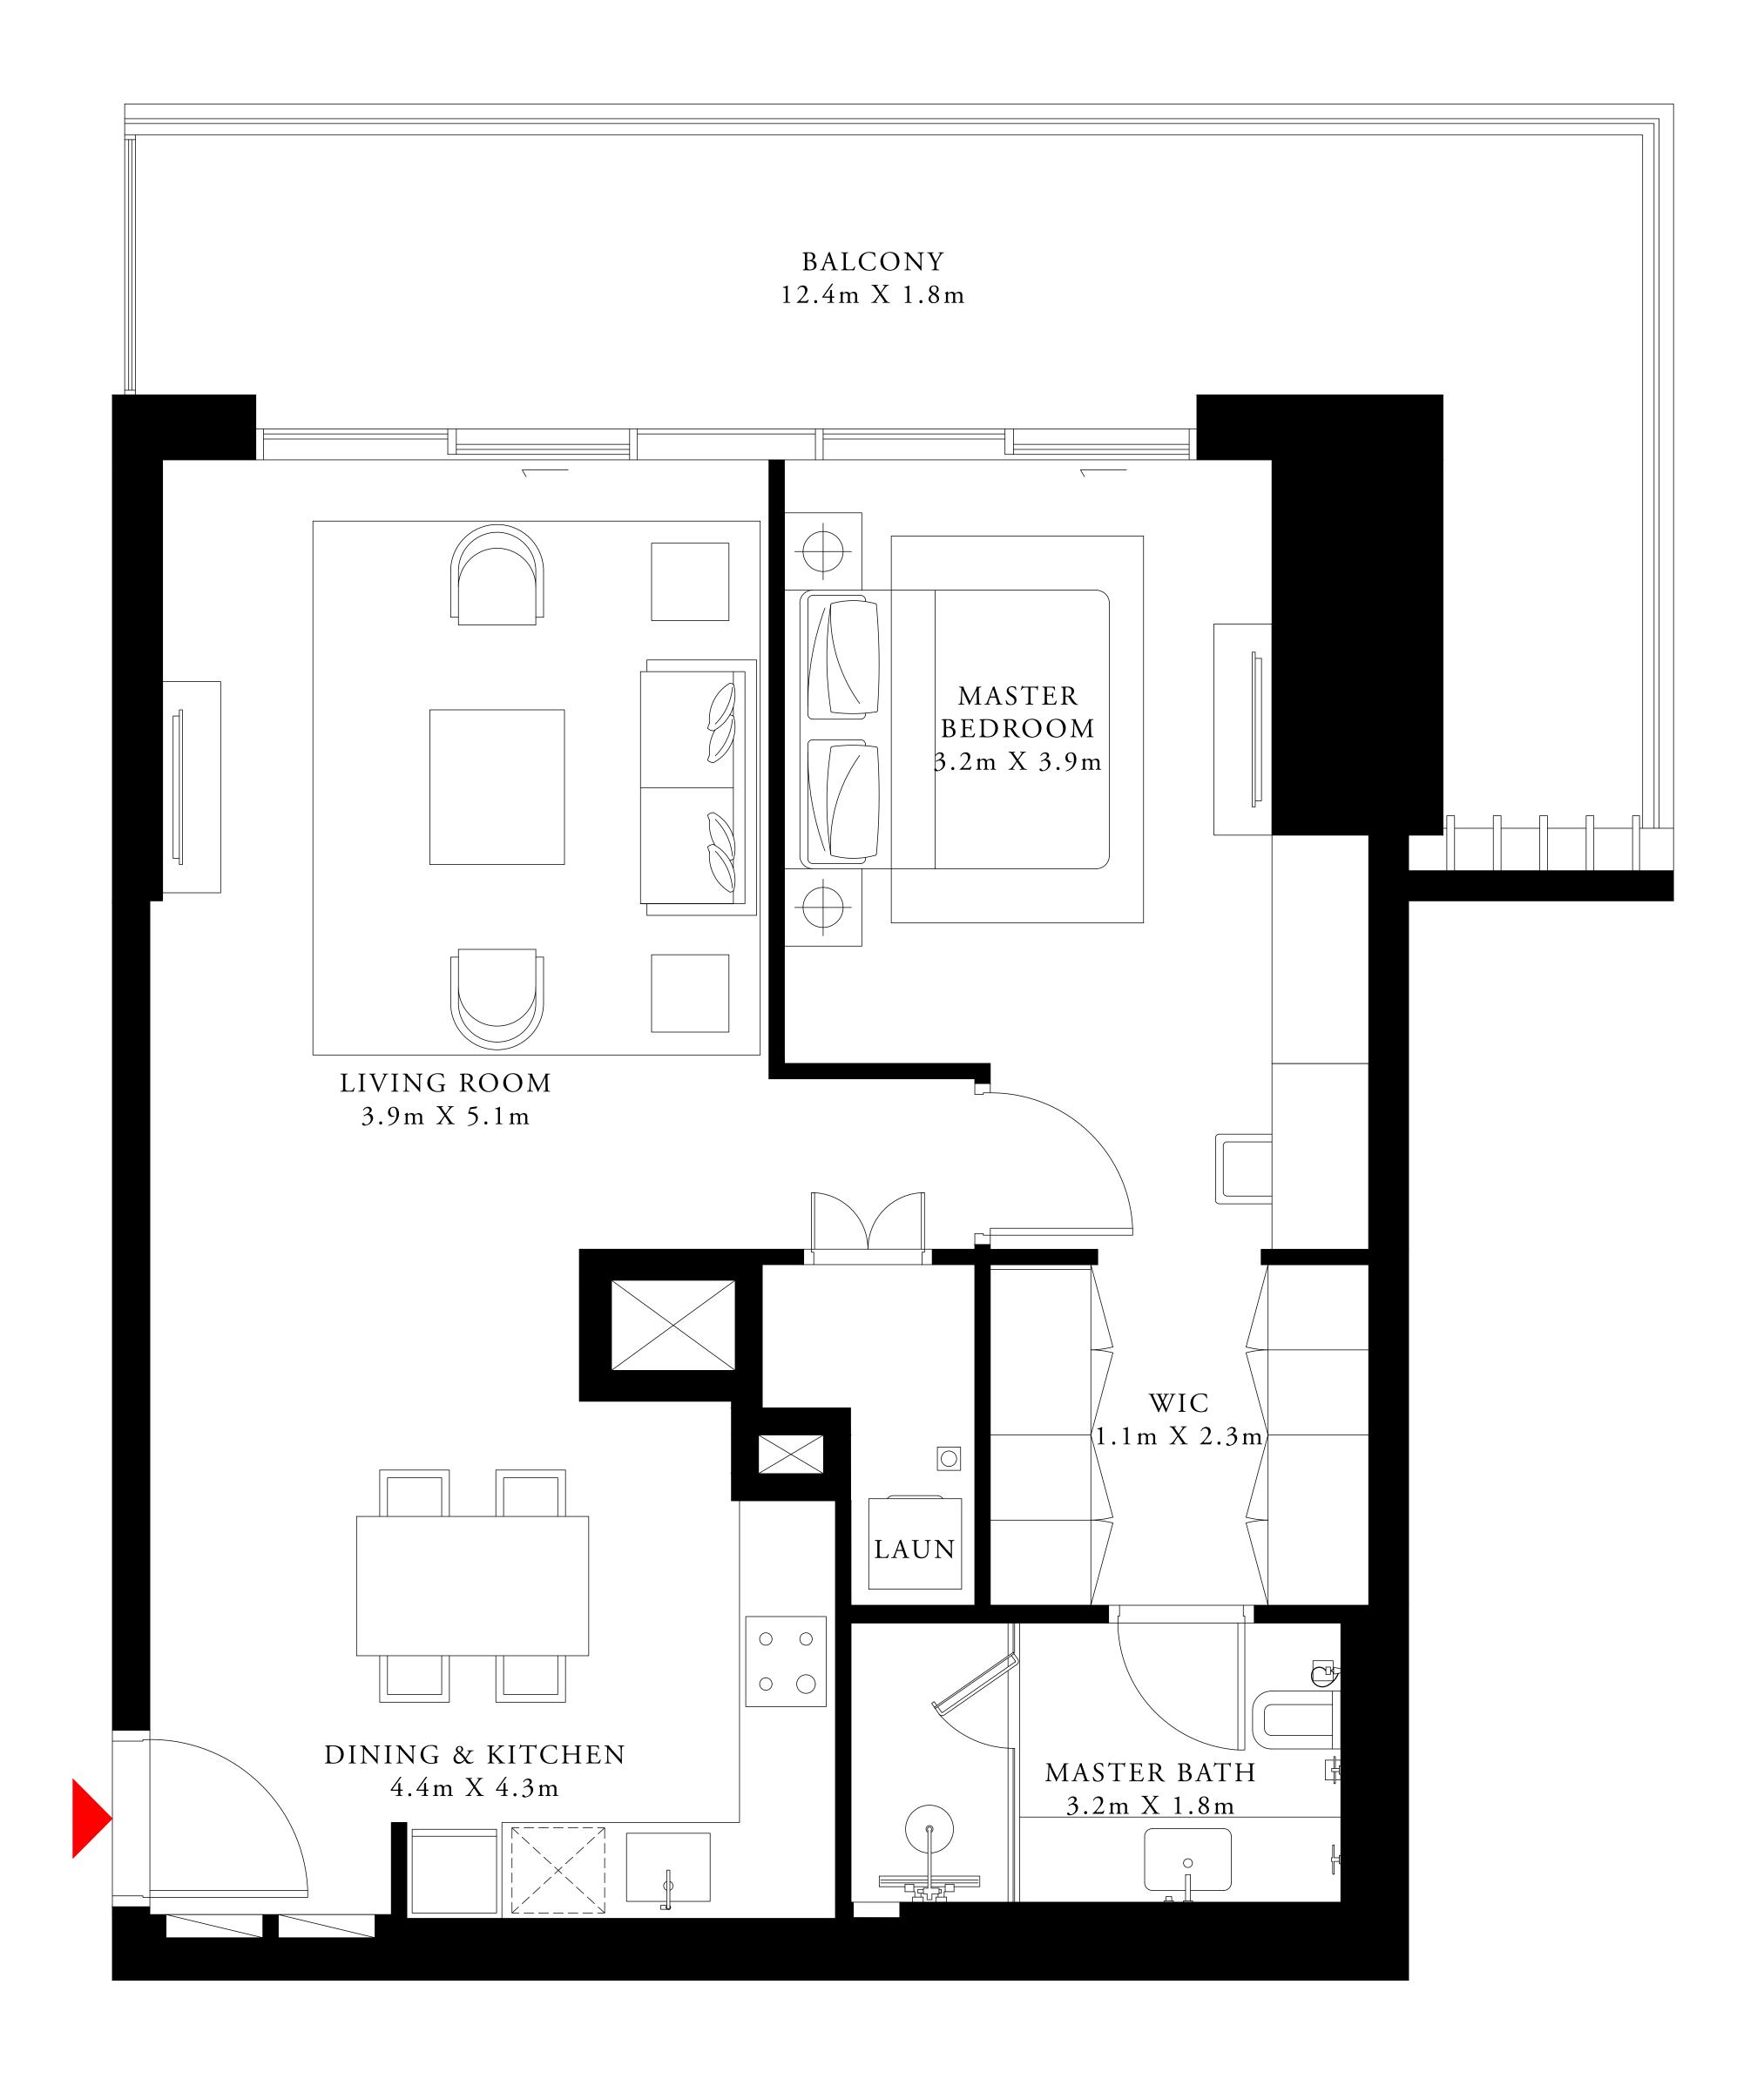

#### TOWER 1

# 1 BEDROOM TYPE 3

UNIT 07

PODIUM 02

| SUITE AREA   | 697.50 SQ.FT. | 64.80 SQ.M. |  |
|--------------|---------------|-------------|--|
| BALCONY AREA | 62.97 SQ.FT.  | 5.85 SQ.M.  |  |
| TOTAL AREA   | 760.47 SQ.FT. | 70.65 SQ.M. |  |

KEY PLAN

KEY SECTION

REY SECTION

REY SECTION

REY SECTION

REY SECTION