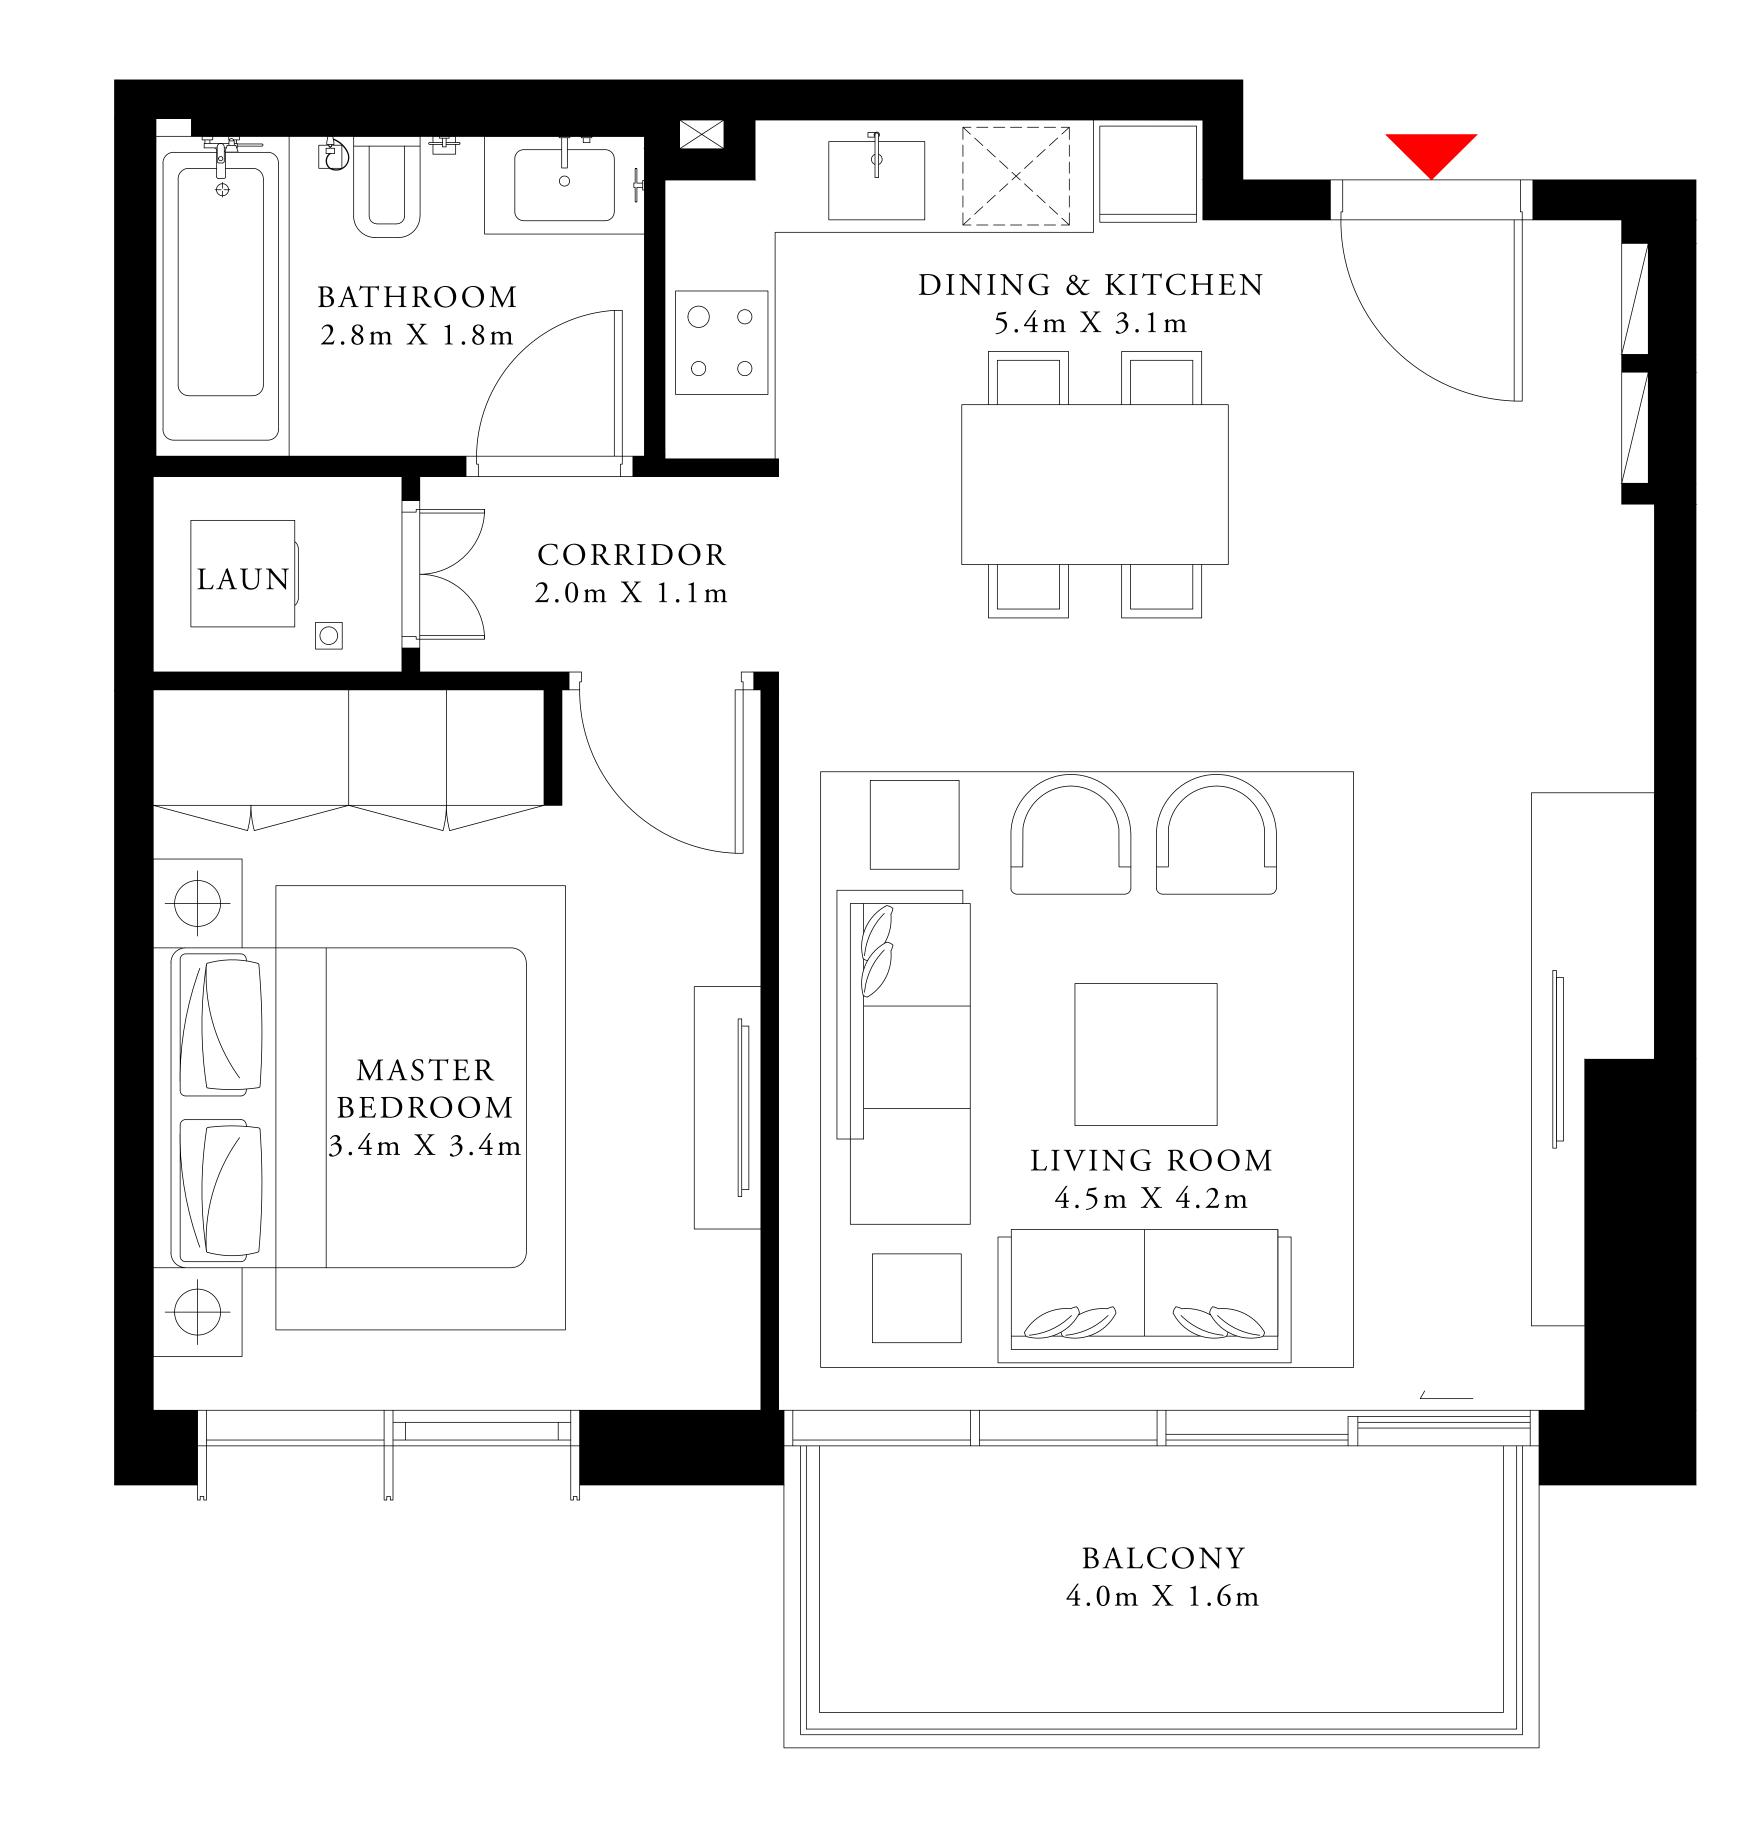

# 1 BEDROOM TYPE 1

LEVEL 19-21 LEVEL 23-24

UNIT 01

| SUITE AREA   | 693.95 SQ.FT. | 64.47 SQ.M. |
|--------------|---------------|-------------|
| BALCONY AREA | 170.50 SQ.FT. | 15.84 SQ.M. |
| TOTAL AREA   | 864.45 SQ.FT. | 80.31 SQ.M. |

KEY PLAN