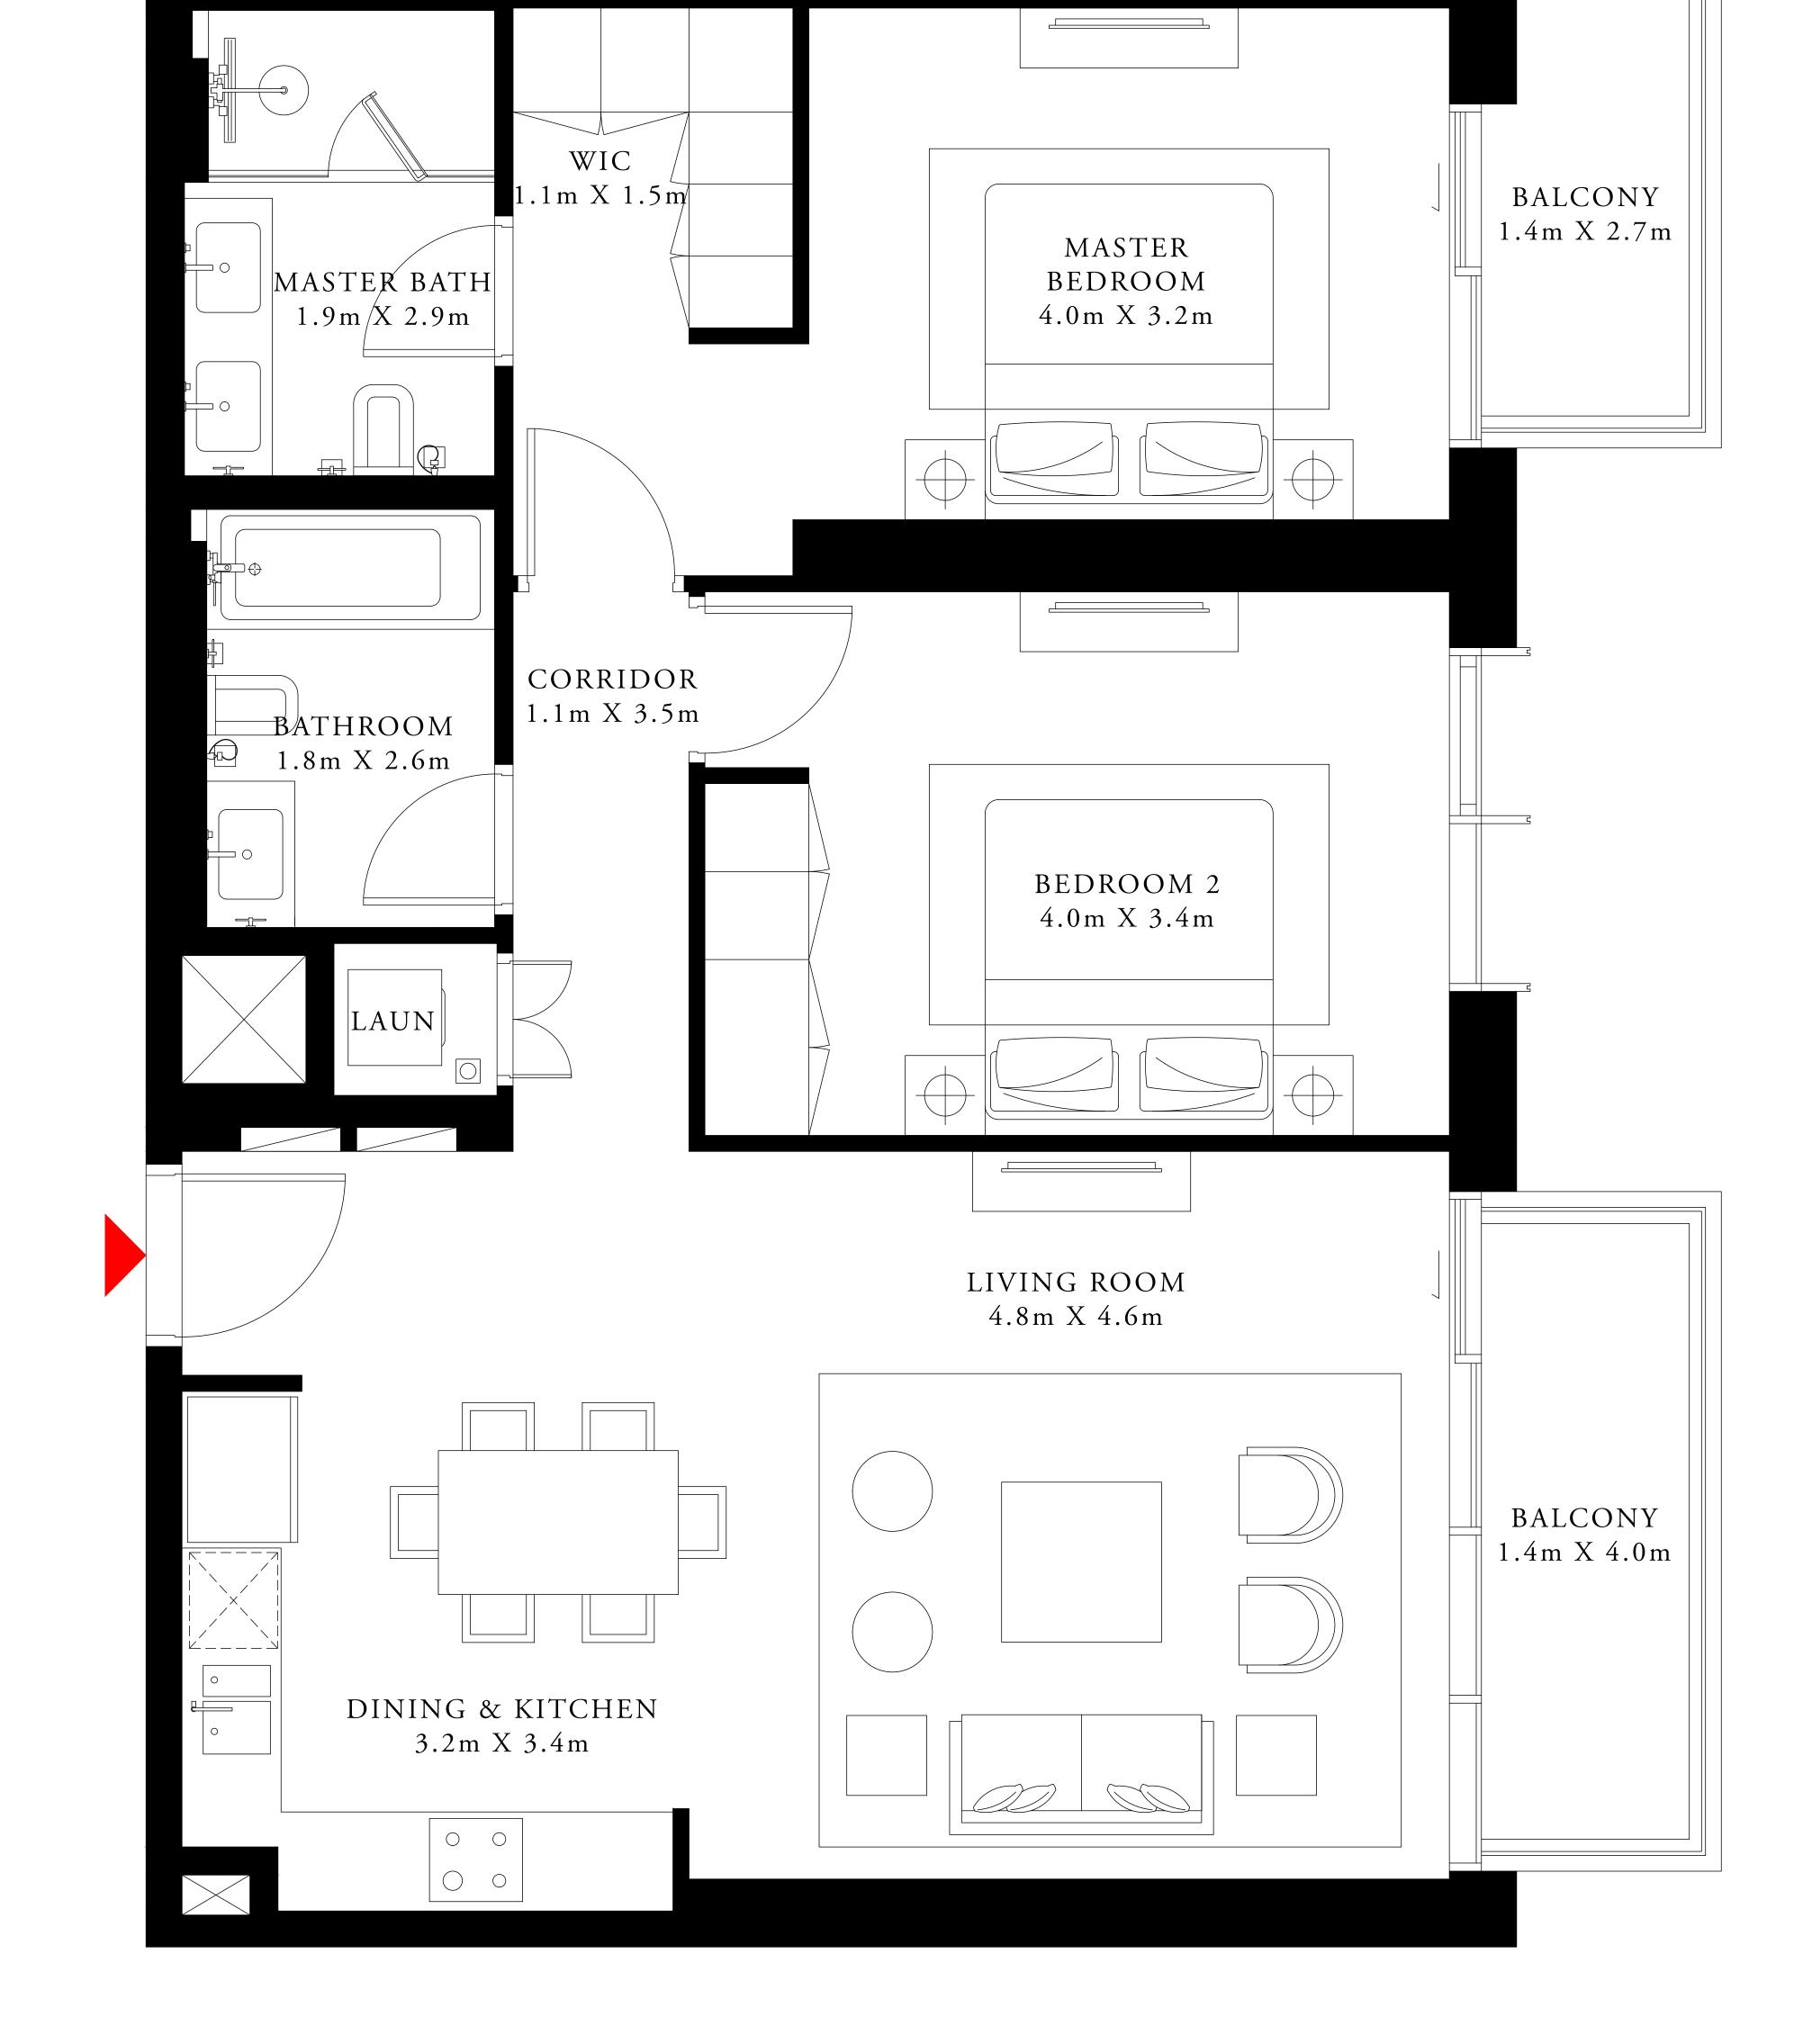

## 1 BEDROOM TYPE 1A

LEVEL 22 UNIT 01

| SUITE AREA   | 693.95 SQ.FT. | 64.47 SQ.M. |
|--------------|---------------|-------------|
| BALCONY AREA | 196.98 SQ.FT. | 18.30 SQ.M. |
| TOTAL AREA   | 890.93 SQ.FT. | 82.77 SQ.M. |

### 1 BEDROOM TYPE 6

LEVEL 22

UNIT 02

| SUITE AREA   | 711.28 SQ.FT. | 66.08 SQ.M. |
|--------------|---------------|-------------|
| BALCONY AREA | 109.68 SQ.FT. | 10.19 SQ.M. |
| TOTAL AREA   | 820.96 SQ.FT. | 76.27 SQ.M. |

### 2 BEDROOM TYPE 1A

LEVEL 22 UNIT 03

| SUITE AREA   | 996.42 SQ.FT.  | 92.57 SQ.M.  |
|--------------|----------------|--------------|
| BALCONY AREA | 121.85 SQ.FT.  | 11.32 SQ.M.  |
| TOTAL AREA   | 1118.27 SQ.FT. | 103.89 SQ.M. |

### 4 BEDROOM TYPE 5A

LEVEL 22

UNIT 04

| S  | UITE AREA  | 2181.31 SQ.FT. | 202.65 SQ.M. |
|----|------------|----------------|--------------|
| BA | LCONY AREA | 618.71 SQ.FT.  | 57.48 SQ.M.  |
| Т  | OTAL AREA  | 2800.02 SQ.FT. | 260.13 SQ.M. |

### 3 BEDROOM TYPE 4A

LEVEL 22

| SUITE AREA   | 1486.17 SQ.FT. | 138.07 SQ.M. |
|--------------|----------------|--------------|
| BALCONY AREA | 384.27 SQ.FT.  | 35.70 SQ.M.  |
| TOTAL AREA   | 1870.44 SQ.FT. | 173.77 SQ.M. |

# 2 BEDROOM TYPE 5A

LEVEL 22

UNIT 06

| SUITE AREA   | 1055.29 SQ.FT. | 98.04 SQ.M.  |
|--------------|----------------|--------------|
| BALCONY AREA | 120.88 SQ.FT.  | 11.23 SQ.M.  |
| TOTAL AREA   | 1176.17 SQ.FT. | 109.27 SQ.M. |

# 1 BEDROOM TYPE 5A

LEVEL 22

UNIT 07

| SUITE AREA   | 727.43 SQ.FT. | 67.58 SQ.M. |
|--------------|---------------|-------------|
| BALCONY AREA | 202.79 SQ.FT. | 18.84 SQ.M. |
| TOTAL AREA   | 930.22 SQ.FT. | 86.42 SQ.M. |

# 1 BEDROOM TYPE 3A

LEVEL 22

UNIT 08

| SUITE AREA   | 696.10 SQ.FT. | 64.67 SQ.M. |
|--------------|---------------|-------------|
| BALCONY AREA | 70.72 SQ.FT.  | 6.57 SQ.M.  |
| TOTAL AREA   | 766.82 SQ.FT. | 71.24 SQ.M. |