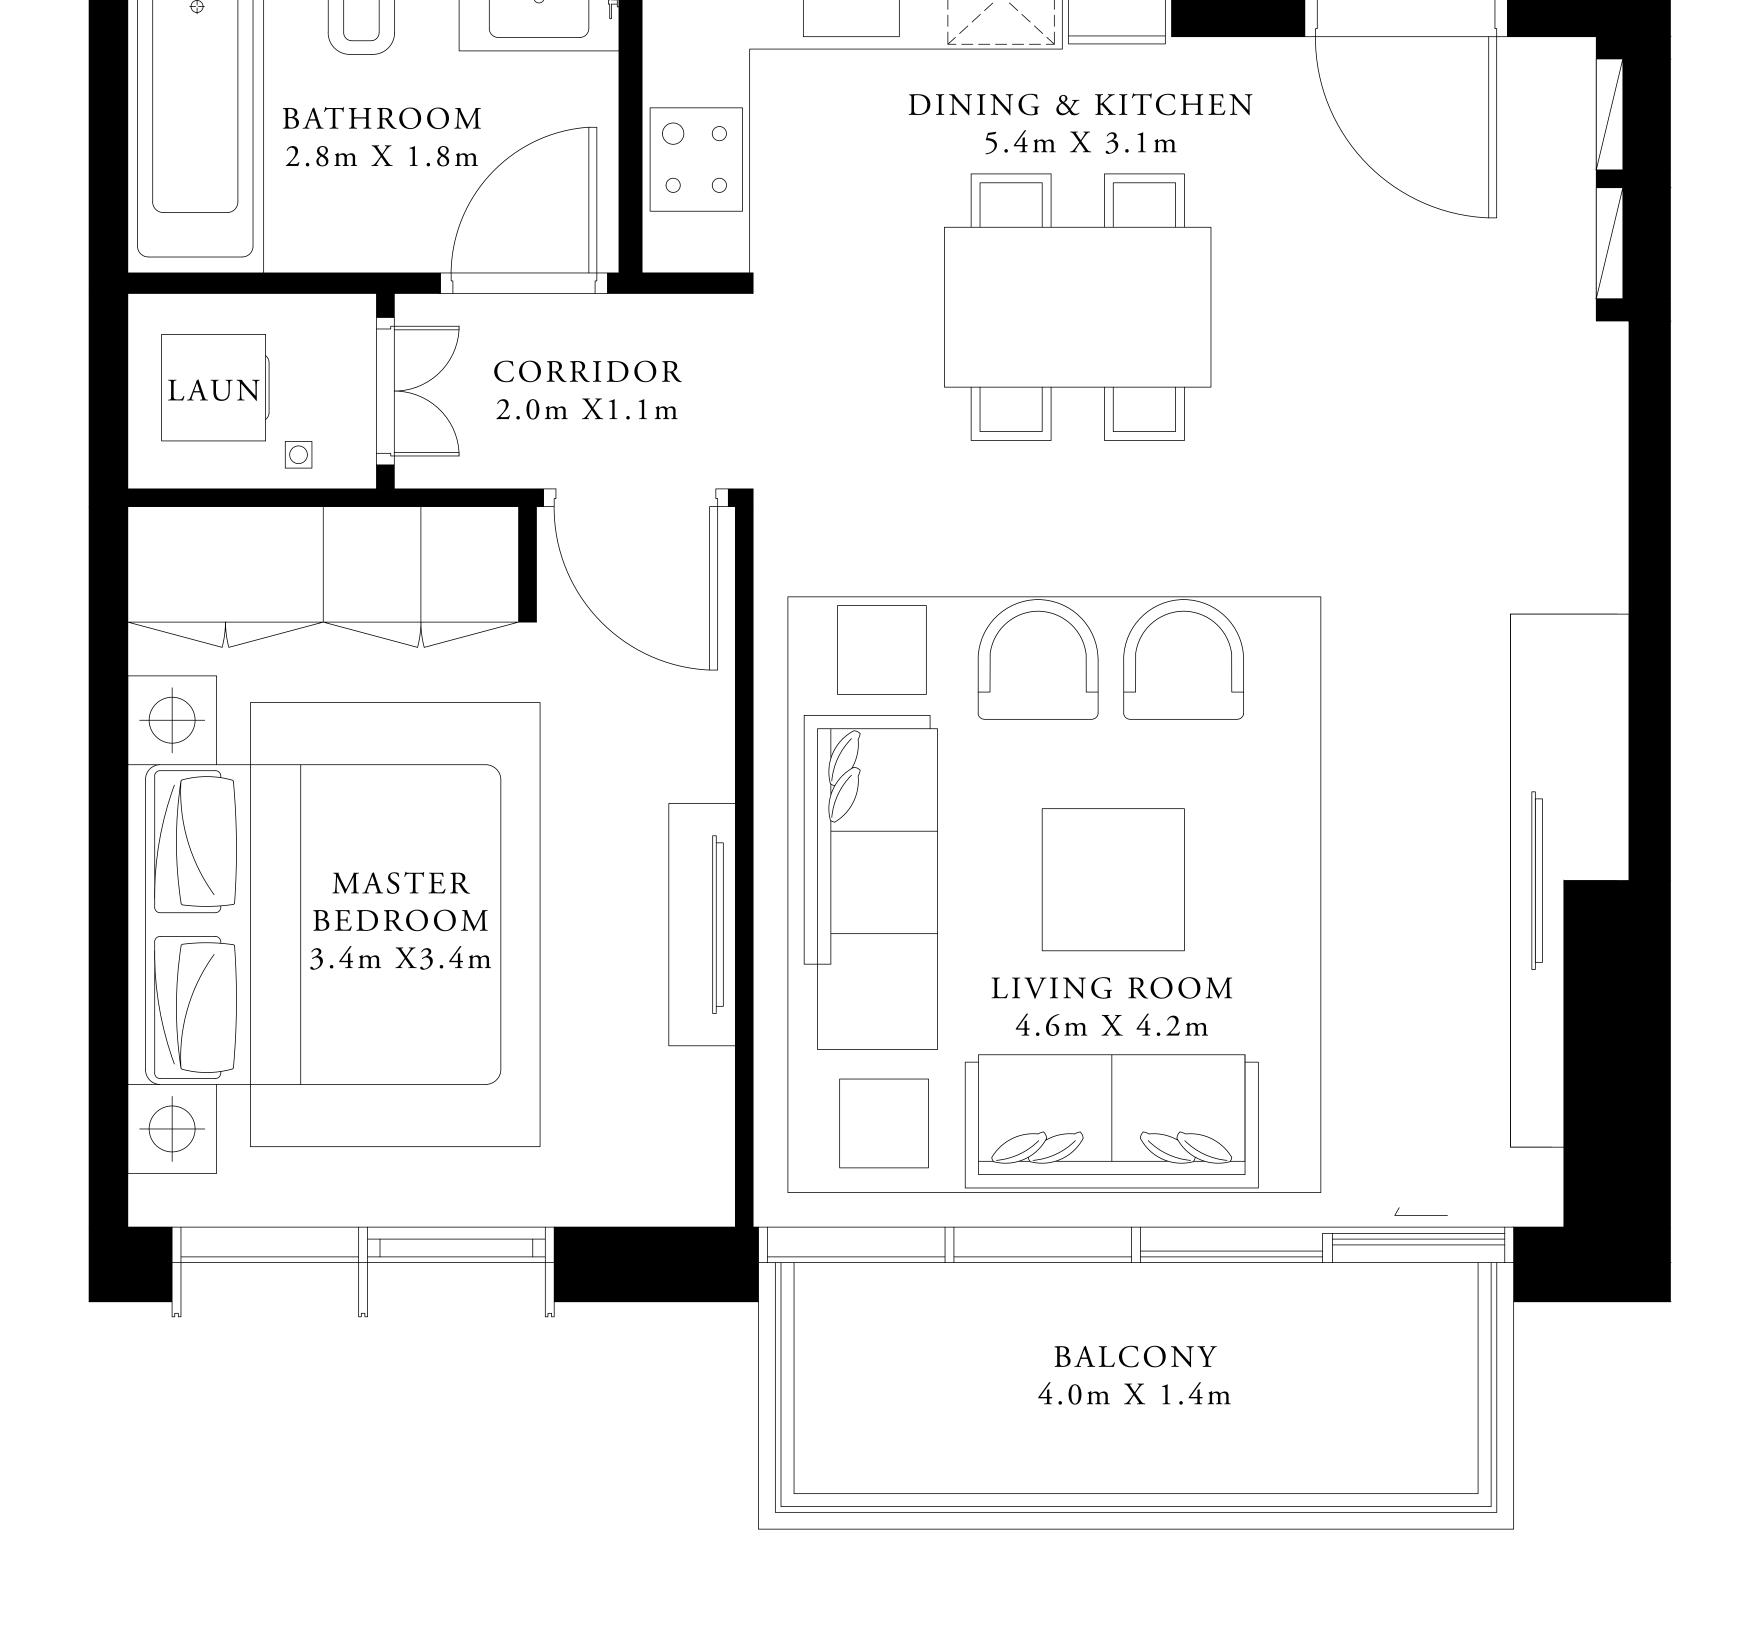

## 1 BEDROOM TYPE 1

MEZZANINE LEVEL UNIT M01

| SUITE AREA   | 694.06 SQ.FT. | 64.48 SQ.M. |
|--------------|---------------|-------------|
| BALCONY AREA | 171.36 SQ.FT. | 15.92 SQ.M. |
| TOTAL AREA   | 865.42 SQ.FT. | 80.40 SQ.M. |