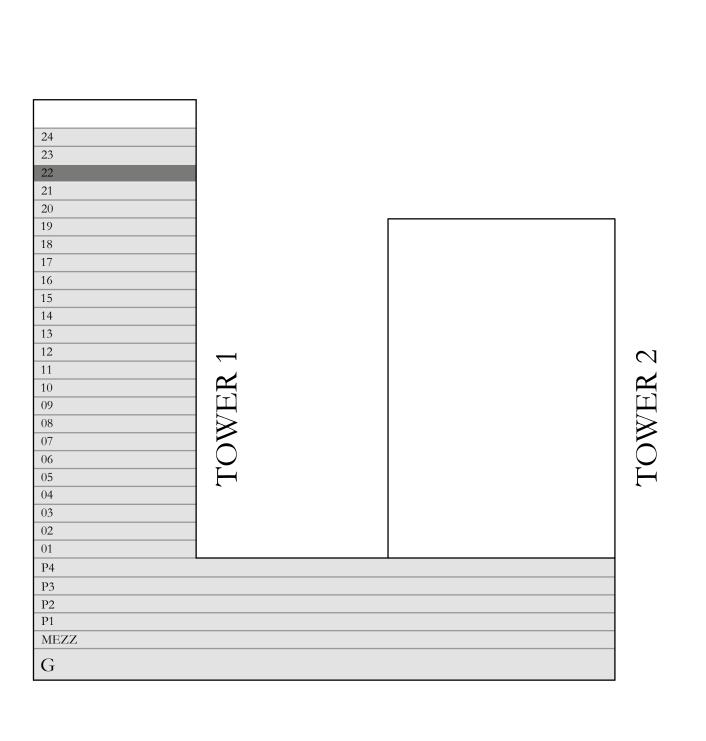

#### TOWER 1

## 1 BEDROOM TYPE 1A

LEVEL 22 UNIT 01

| SUITE AREA   | 693.95 SQ.FT. | 64.47 SQ.M. |
|--------------|---------------|-------------|
| BALCONY AREA | 196.98 SQ.FT. | 18.30 SQ.M. |
| TOTAL AREA   | 890.93 SQ.FT. | 82.77 SQ.M. |

KEY PLAN