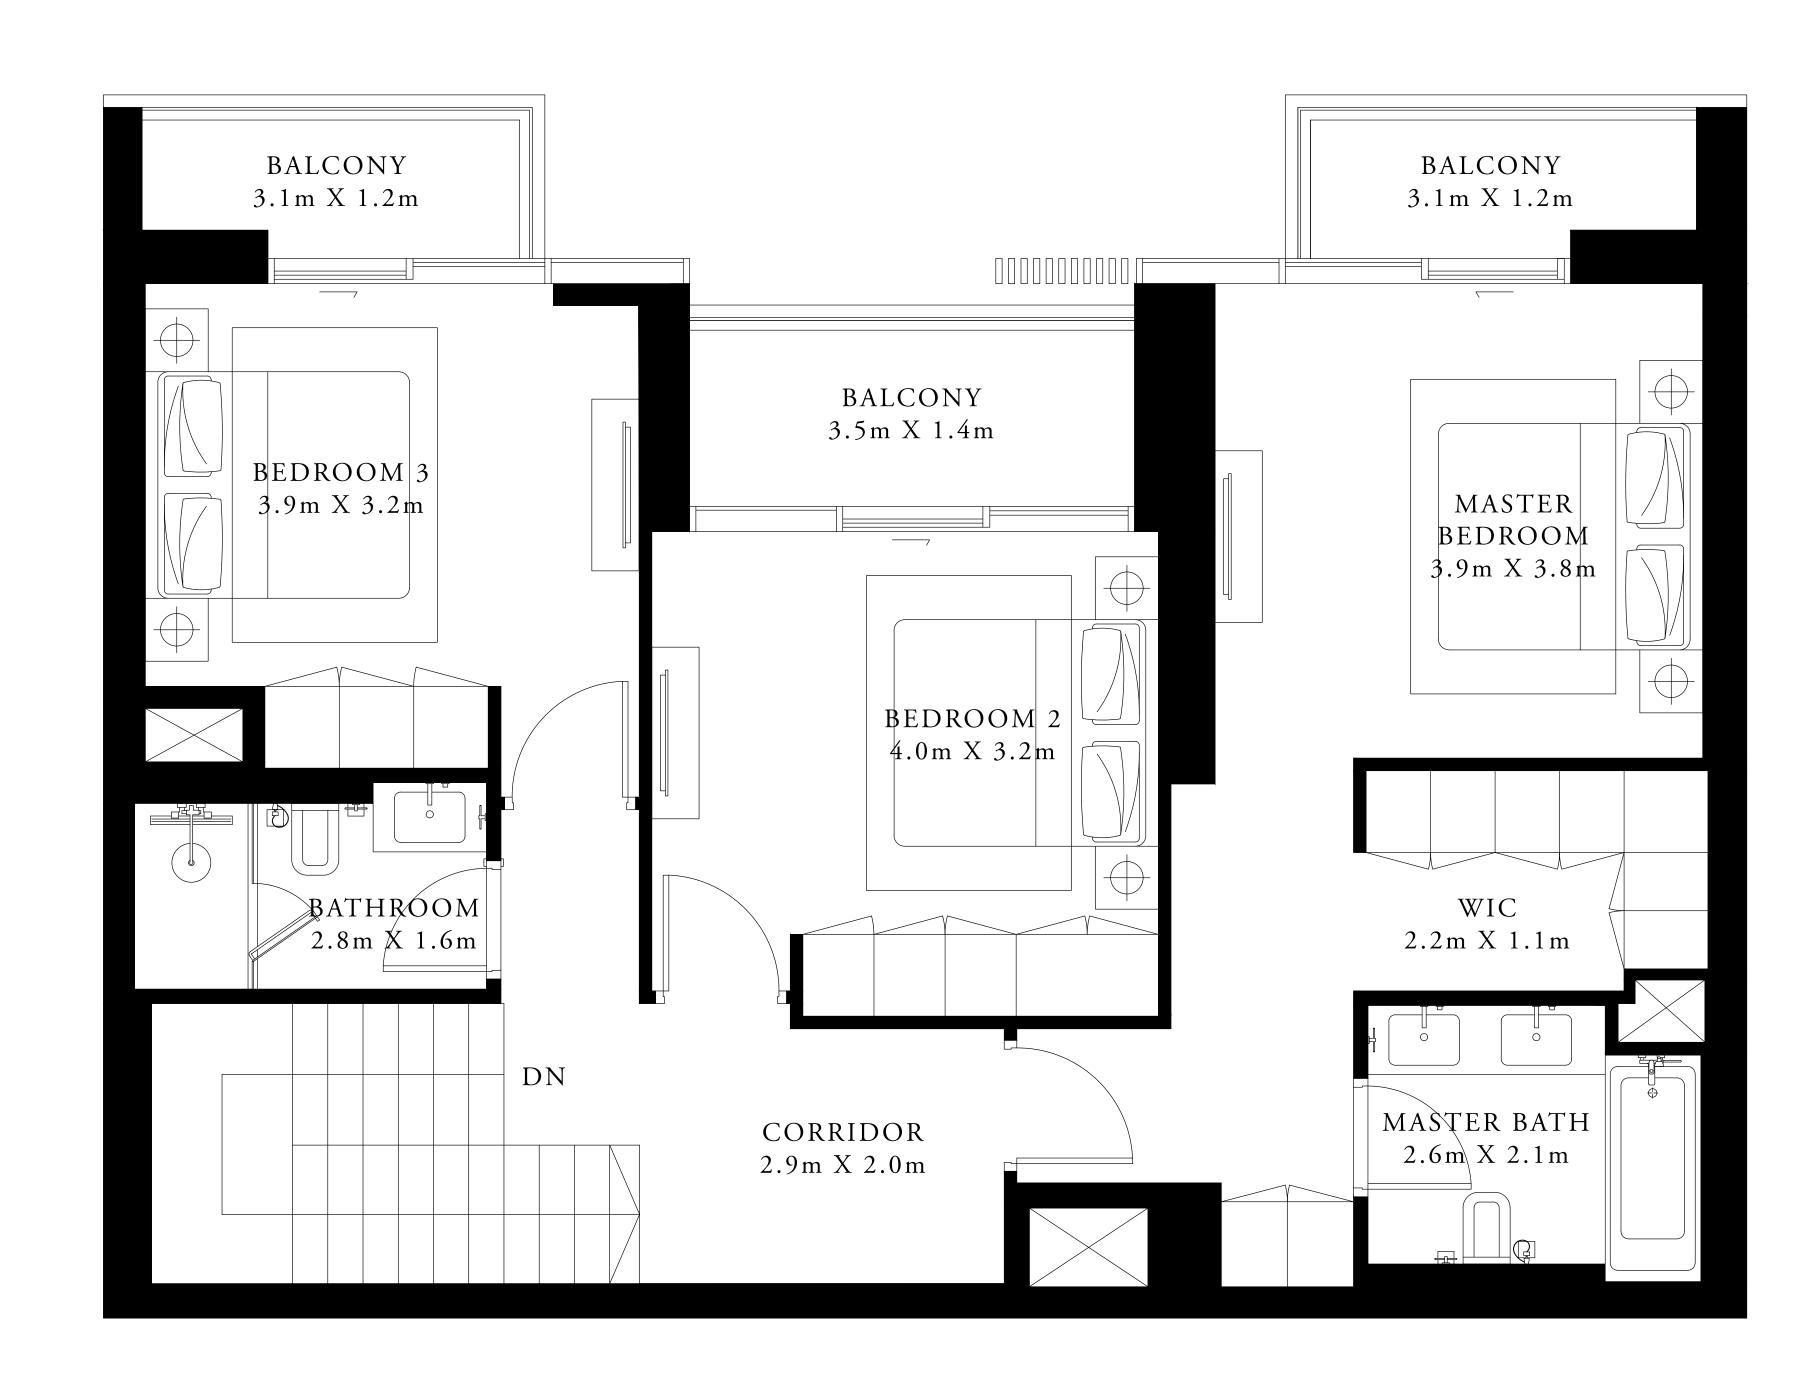

# 2 BEDROOM TYPE 2

MEZZANINE LEVEL UNIT M04

| SUITE AREA   | 1115.89 SQ.FT. | 103.67 SQ.M. |
|--------------|----------------|--------------|
| BALCONY AREA | 275.66 SQ.FT.  | 25.61 SQ.M.  |
| TOTAL AREA   | 1391.55 SQ.FT. | 129.28 SQ.M. |