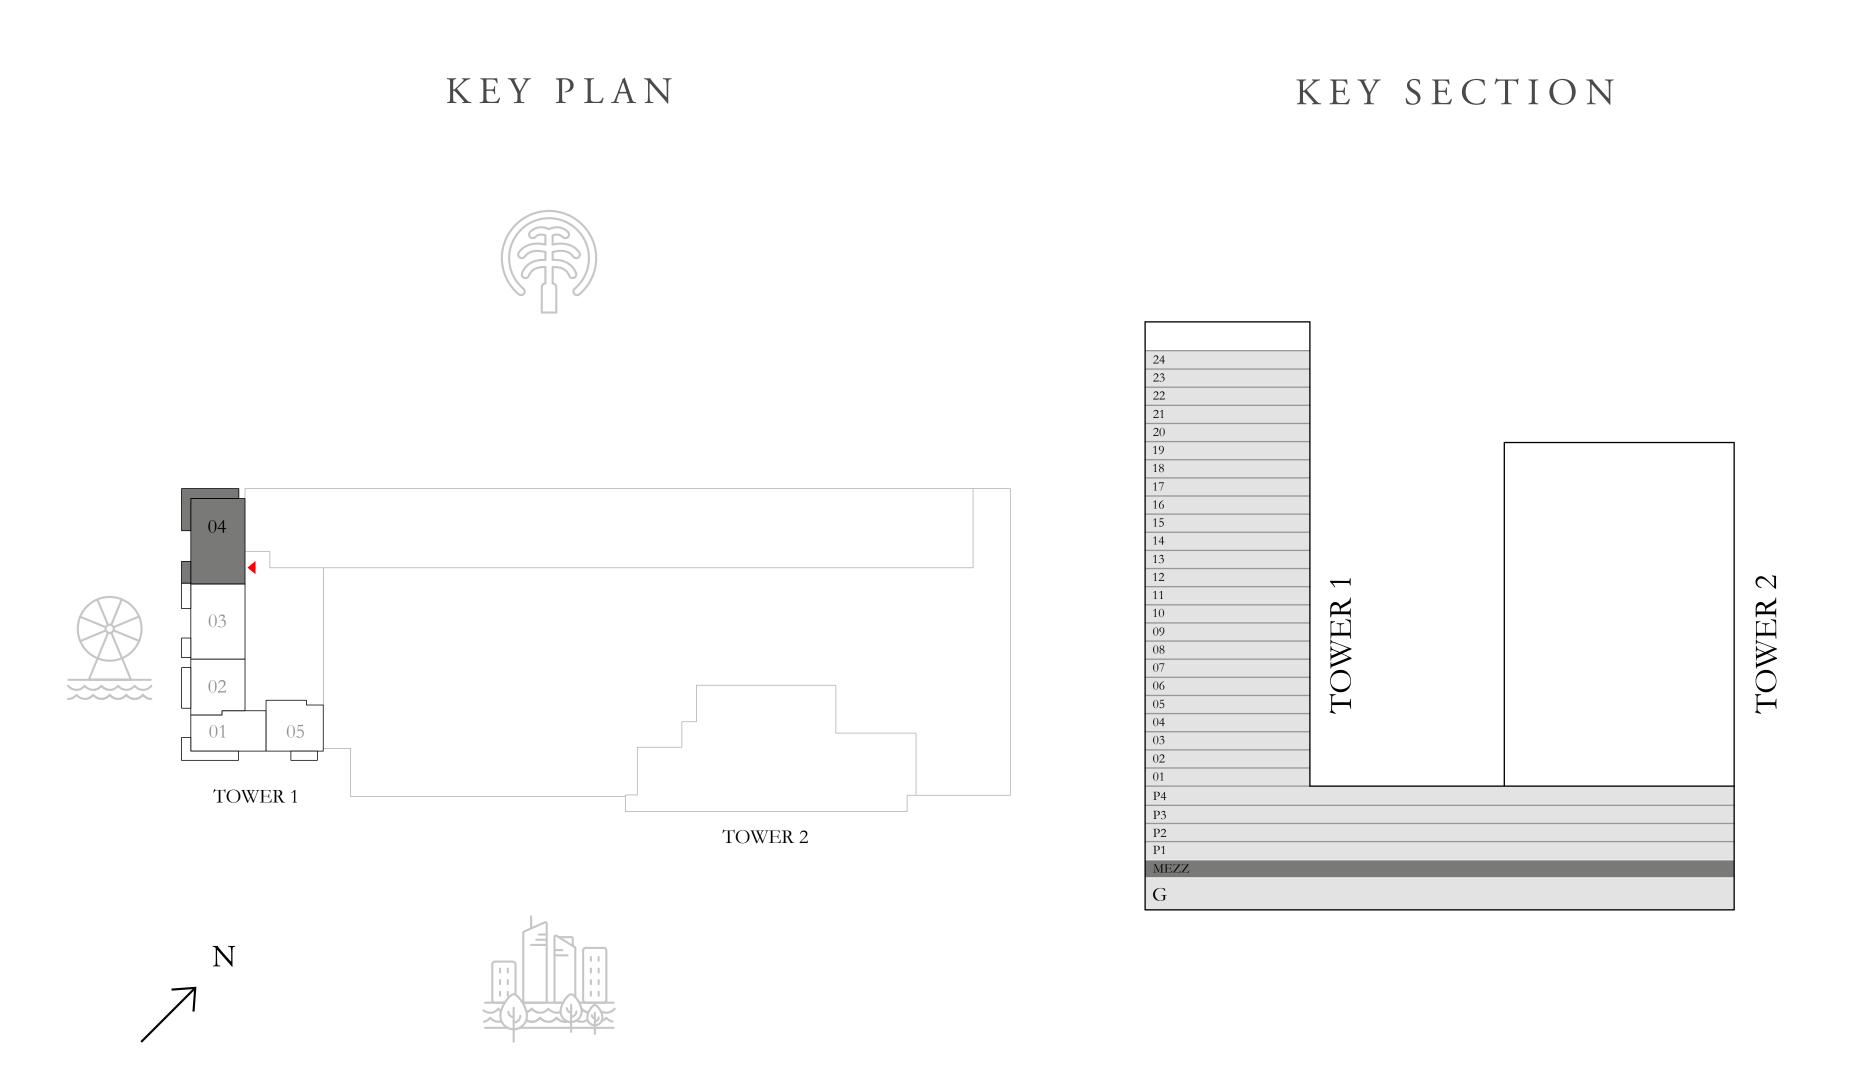

1 BEDROOM TYPE 2

MEZZANINE LEVEL UNIT M02

| SUITE AREA   | 710.74 SQ.FT. | 66.03 SQ.M. |
|--------------|---------------|-------------|
| BALCONY AREA | 97.63 SQ.FT.  | 9.07 SQ.M.  |
| TOTAL AREA   | 808.37 SQ.FT. | 75.10 SQ.M. |

KEY PLAN













#### TOWER 1

## 2 BEDROOM TYPE 1

MEZZANINE LEVEL UNIT M03

| SUITE AREA   | 997.06 SQ.FT.  | 92.63 SQ.M.  |  |
|--------------|----------------|--------------|--|
| BALCONY AREA | 106.99 SQ.FT.  | 9.94 SQ.M.   |  |
| TOTAL AREA   | 1104.05 SQ.FT. | 102.57 SQ.M. |  |







BEACHISLE

#### TOWER 1

# 2 BEDROOM TYPE 2

MEZZANINE LEVEL UNIT M04

| SUITE AREA   | 1115.89 SQ.FT. | 103.67 SQ.M. |
|--------------|----------------|--------------|
| BALCONY AREA | 275.66 SQ.FT.  | 25.61 SQ.M.  |
| TOTAL AREA   | 1391.55 SQ.FT. | 129.28 SQ.M. |











#### TOWER 1

## 1 BEDROOM TYPE 3

MEZZANINE LEVEL UNIT M05

| SUITE AREA   | 695.78 SQ.FT. | 64.64 SQ.M. |  |
|--------------|---------------|-------------|--|
| BALCONY AREA | 62.11 SQ.FT.  | 5.77 SQ.M.  |  |
| TOTAL AREA   | 757.89 SQ.FT. | 70.41 SQ.M. |  |

KEY PLAN











BEACHISLE

#### TOWER 1

## 1 BEDROOM 1A

| PODIUM       | f 01         | UNIT 01 |             |
|--------------|--------------|---------|-------------|
| SUITE AREA   | 693.63 SQ.FT | •       | 64.44 SQ.M. |
| BALCONY AREA | 199.89 SQ.FT | •       | 18.57 SQ.M. |
| TOTAL AREA   | 893.52 SQ.FT | •       | 83.01 SQ.M. |
| PODIUM       | 103          | UNIT 01 |             |
| SUITE AREA   | 694.27 SQ.FT | •       | 64.50 SQ.M. |
| BALCONY AREA | 199.89 SQ.FT | •       | 18.57 SQ.M. |
| TOTAL AREA   | 8