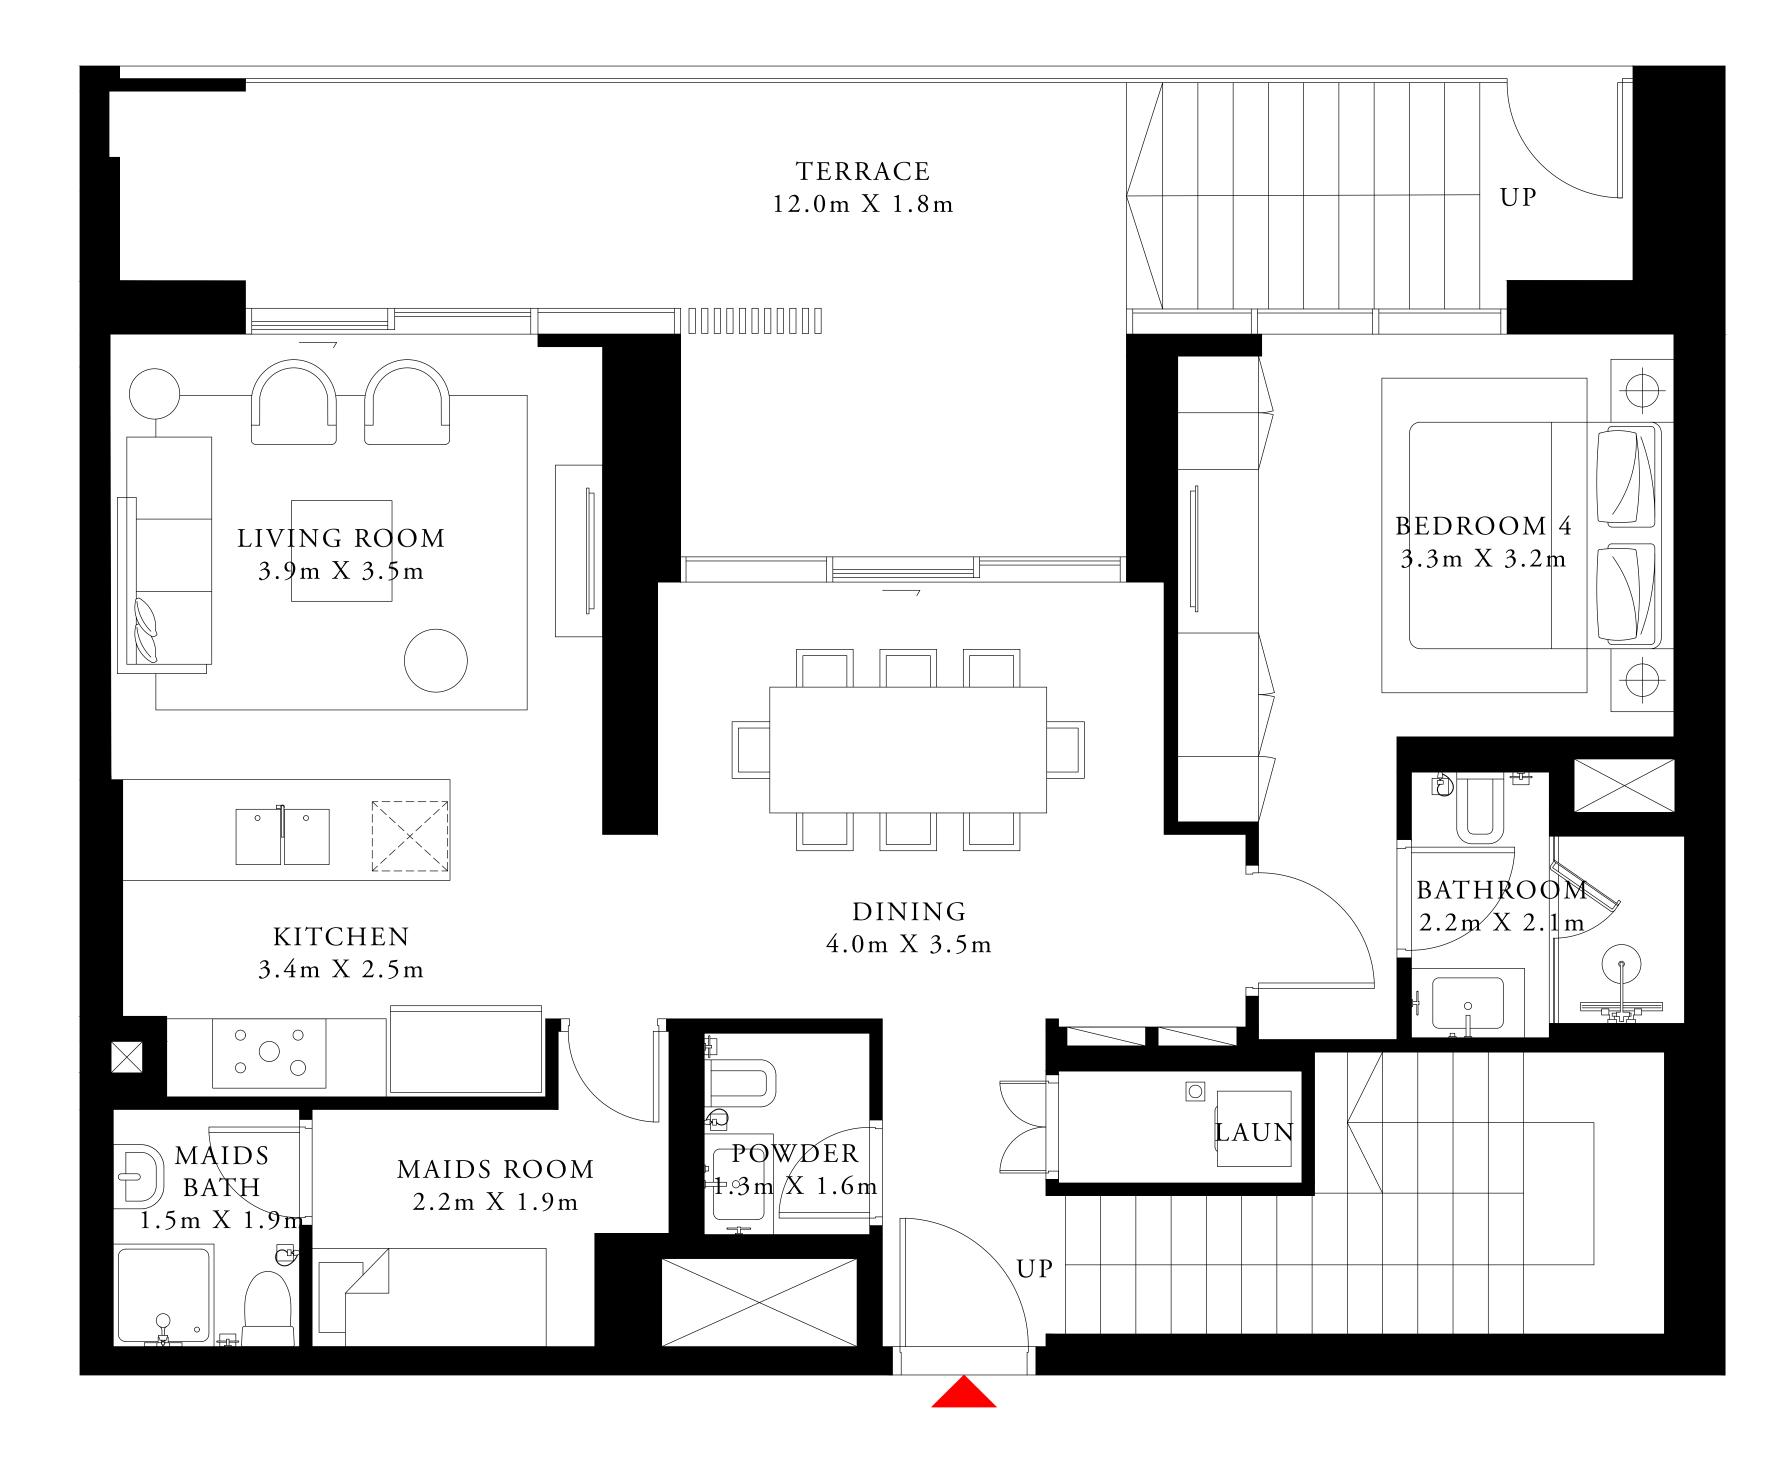

## 4 BEDROOM VILLA 1

GROUND LEVEL

UNIT G01

| SUITE AREA                | 2194.97 SQ.FT. | 203.92 SQ.M. |
|---------------------------|----------------|--------------|
| TERRACE / BALCONY<br>AREA | 371.46 SQ.FT.  | 34.51 SQ.M.  |
| TOTAL AREA                | 2566.43 SQ.FT. | 238.43 SQ.M. |

TERRACE
12.4m X I.8m

LIVING ROOM
3.3m X 3.5m

BATHROOM
2.2m X 2.1m

ALON X 3.5m

FOW DER
3.3m X 1.9m

AALON X 1.9

KEY PLAN

TOWER 1