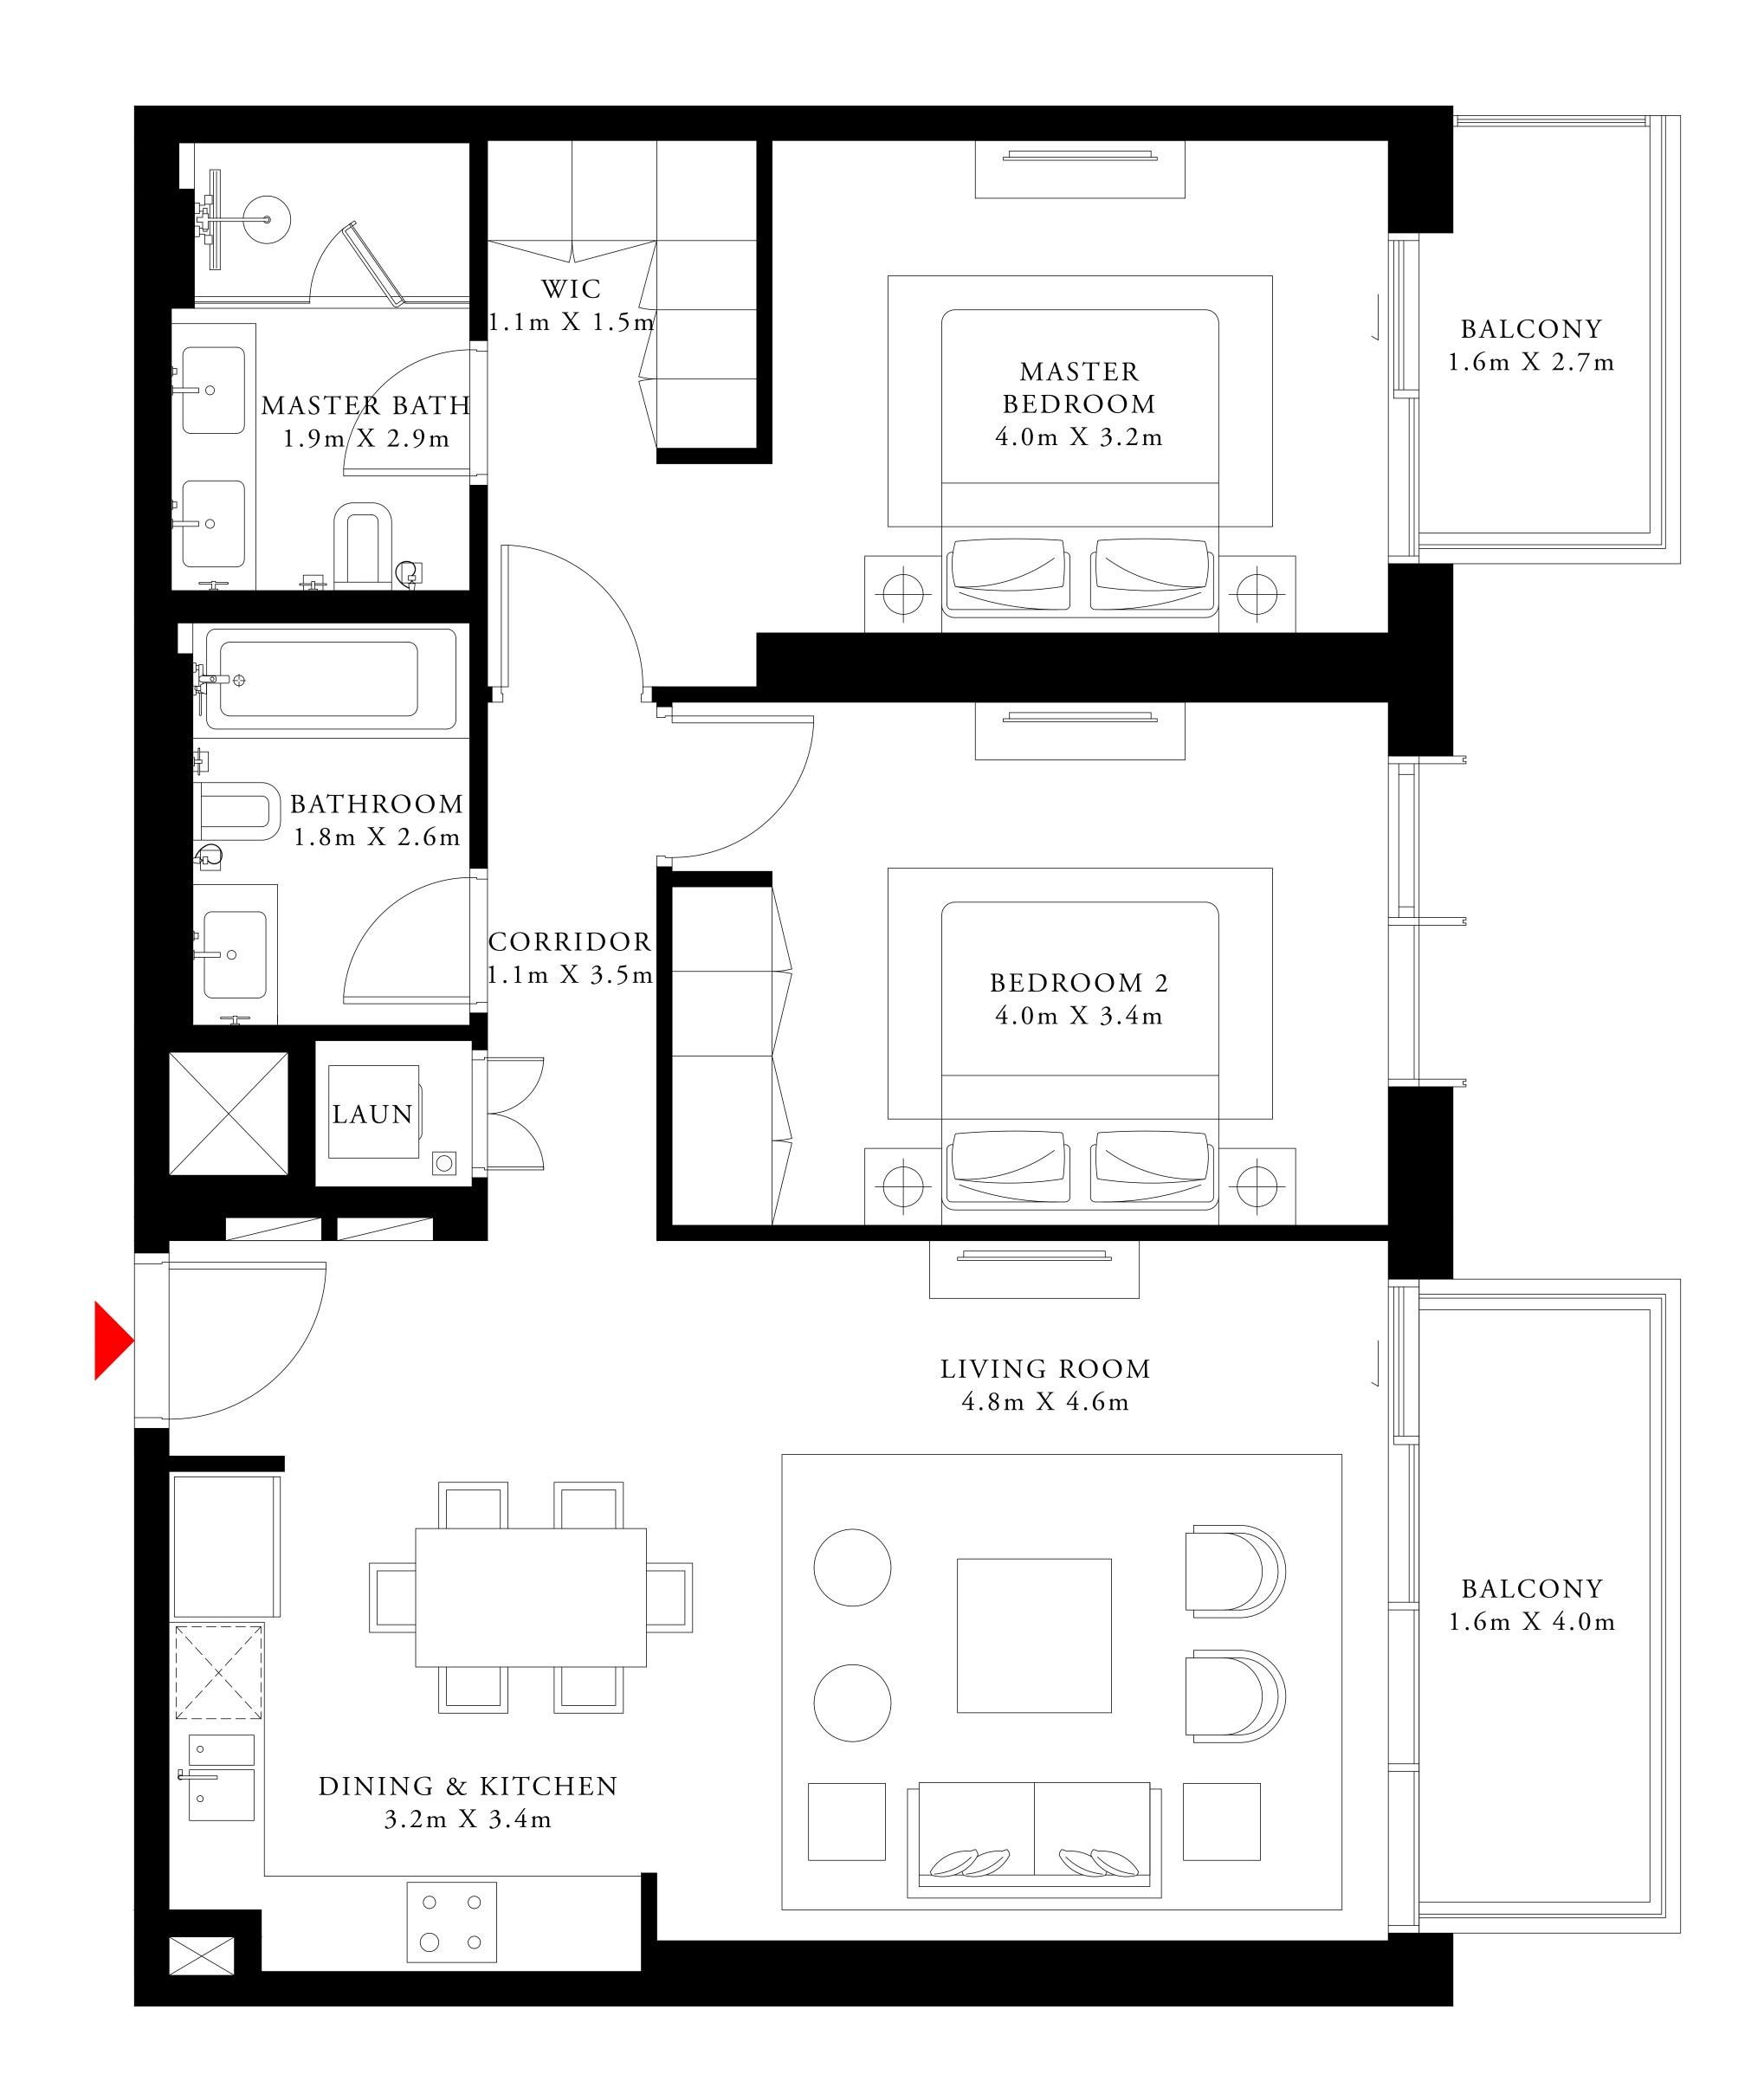

# 1 BEDROOM TYPE 3

UNIT 07

PODIUM 02

| SUITE AREA   | 697.50 SQ.FT. | 64.80 SQ.M. |  |
|--------------|---------------|-------------|--|
| BALCONY AREA | 62.97 SQ.FT.  | 5.85 SQ.M.  |  |
| TOTAL AREA   | 760.47 SQ.FT. | 70.65 SQ.M. |  |

KEY PLAN

KEY SECTION

REY SECTION

REY SECTION

REY SECTION

REY SECTION