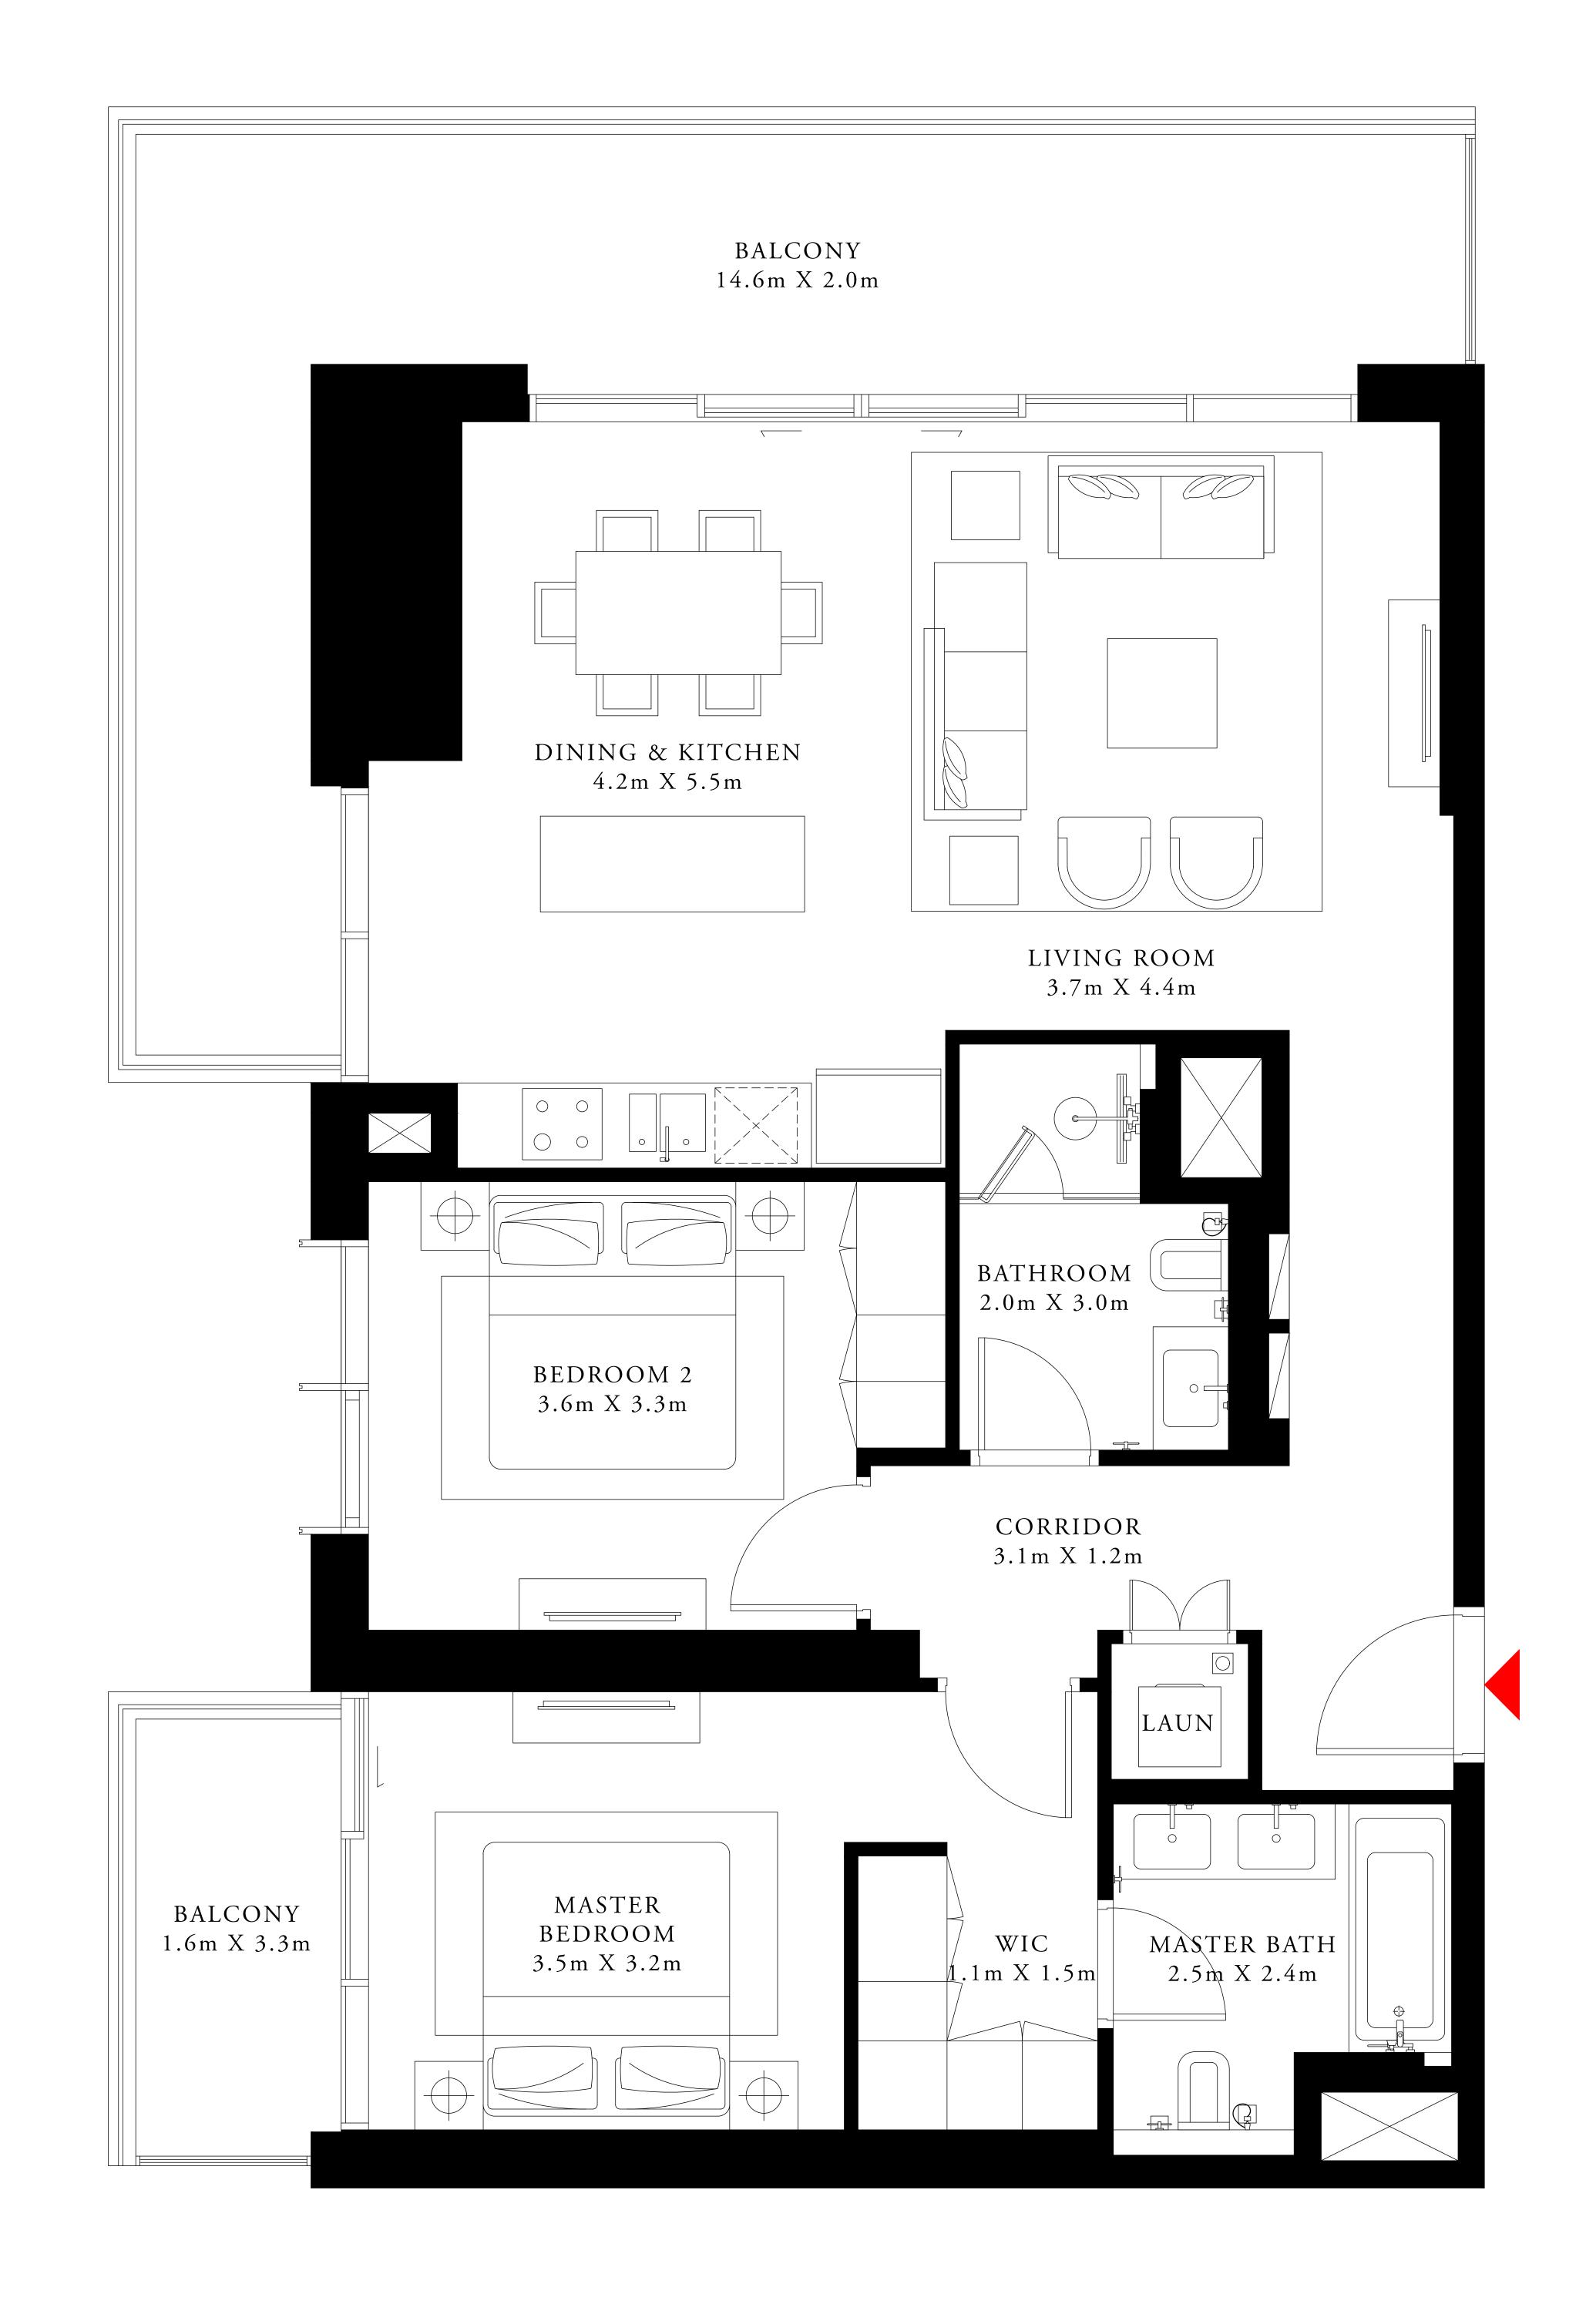

# 2 BEDROOM TYPE 2

MEZZANINE LEVEL UNIT M04

| SUITE AREA   | 1115.89 SQ.FT. | 103.67 SQ.M. |
|--------------|----------------|--------------|
| BALCONY AREA | 275.66 SQ.FT.  | 25.61 SQ.M.  |
| TOTAL AREA   | 1391.55 SQ.FT. | 129.28 SQ.M. |