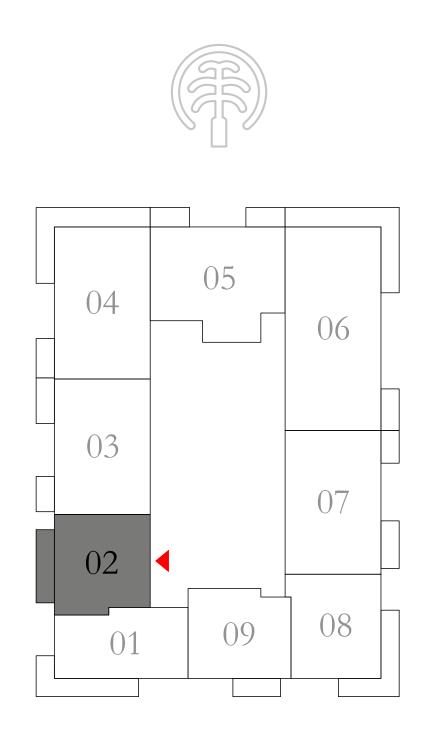

------------|----------------|--------------|
| BALCONY AREA | 495.46 SQ.FT.  | 46.03 SQ.M.  |
| TOTAL AREA   | 1657.42 SQ.FT. | 153.98 SQ.M. |











#### TOWER 1

# 1 BEDROOM TYPE 1

LEVEL 02-03 LEVEL 05-07 LEVEL 09-10 UNIT 01 LEVEL 12-14 LEVEL 16-17

| SUITE AREA   | 693.95 SQ.FT. | 64.47 SQ.M. |
|--------------|---------------|-------------|
| BALCONY AREA | 170.50 SQ.FT. | 15.84 SQ.M. |
| TOTAL AREA   | 864.45 SQ.FT. | 80.31 SQ.M. |

864.4) SQ.F1. IOIALARLA

KEY PLAN















#### TOWER 1

## 1 BEDROOM TYPE 2

LEVEL 02-03 LEVEL 05-07 LEVEL 09-10 LEVEL 12-14 LEVEL 16-17

UNIT 02

| SUITE AREA   | 709.99 SQ.FT. | 65.96 SQ.M. |
|--------------|---------------|-------------|
| BALCONY AREA | 97.63 SQ.FT.  | 9.07 SQ.M.  |
| TOTAL AREA   | 807.62 SQ.FT. | 75.03 SQ.M. |

KEY PLAN











BEACHISLE

#### TOWER 1

## 2 BEDROOM TYPE 1

LEVEL 02-03 LEVEL 05-07 LEVEL 09-10 LEVEL 12-14 LEVEL 16-17

| SUITE AREA   | 996.42 SQ.FT.  | 92.57 SQ.M.  |
|--------------|----------------|--------------|
| BALCONY AREA | 106.89 SQ.FT.  | 9.93 SQ.M.   |
| TOTAL AREA   | 1103.31 SQ.FT. | 102.50 SQ.M. |

















BEACHISLE

#### TOWER 1

## 2 BEDROOM TYPE 2B

LEVEL 02-03 LEVEL 05-07 LEVEL 09-10 UNIT 04 LEVEL 12-14 LEVEL 16-17

| SUITE AREA   | 1114.39 SQ.FT. | 103.53 SQ.M. |
|--------------|----------------|--------------|
| BALCONY AREA | 292.02 SQ.FT.  | 27.13 SQ.M.  |
| TOTAL AREA   | 1406.41 SQ.FT. | 130.66 SQ.M. |









BEACHISLE

#### TOWER 1

# 2 BEDROOM TYPE 3A

LEVEL 02-03 LEVEL 05-07 LEVEL 09-10 LEVEL 12-14 LEVEL 16-17

| SUITE AREA   | 1055.51 SQ.FT. | 98.06 SQ