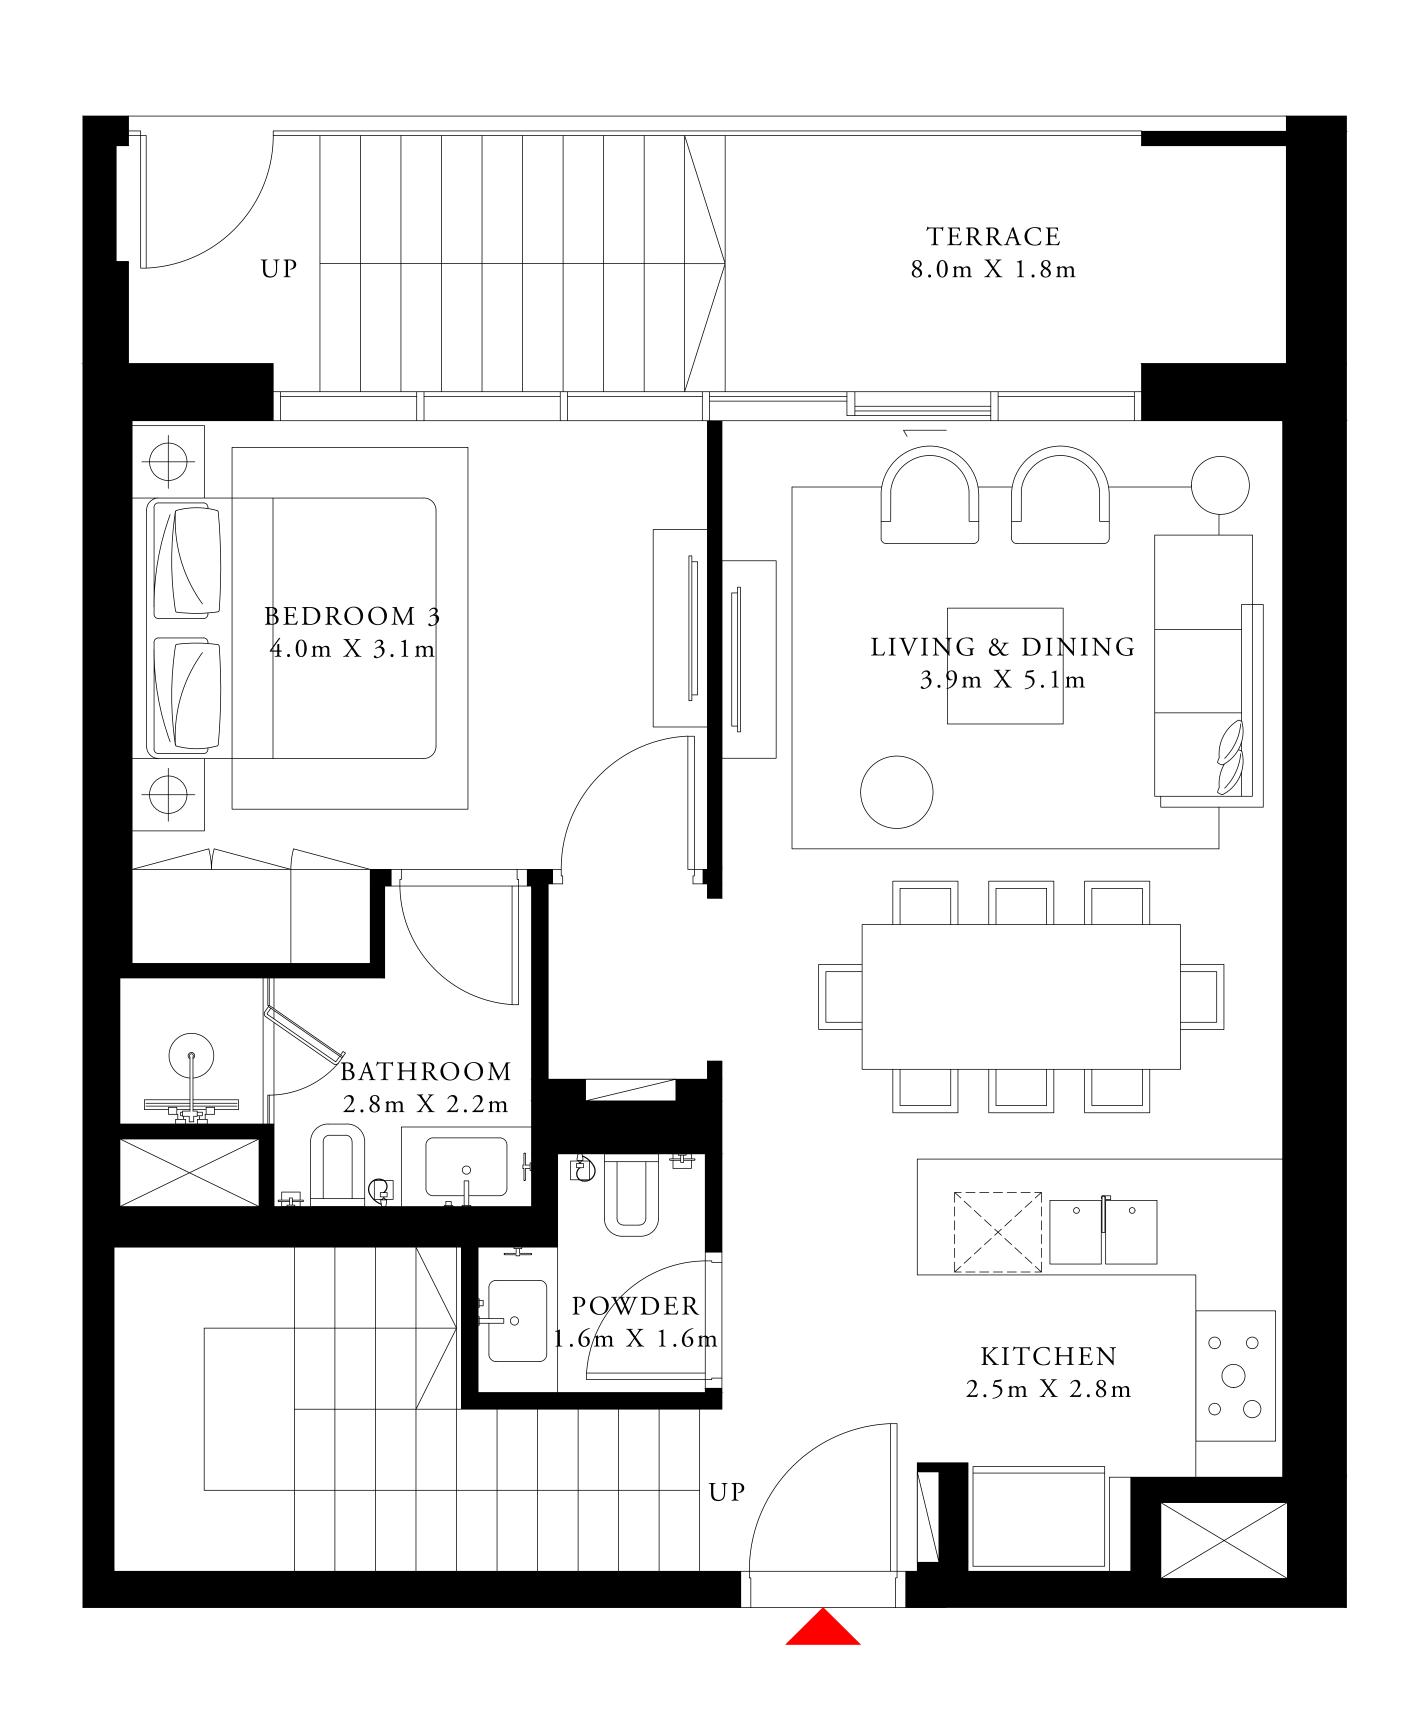

### 3 BEDROOM VILLA 3A

GROUND LEVEL

UNIT G10

| SUITE AREA                | 1592.20 SQ.FT. | 147.92 SQ.M. |
|---------------------------|----------------|--------------|
| TERRACE / BALCONY<br>AREA | 315.27 SQ.FT.  | 29.29 SQ.M.  |
| TOTAL AREA                | 1907.47 SQ.FT. | 177.21 SQ.M. |

KEY PLAN

KEY SECTION

LOWER LEVEL

UPPER LEVEL