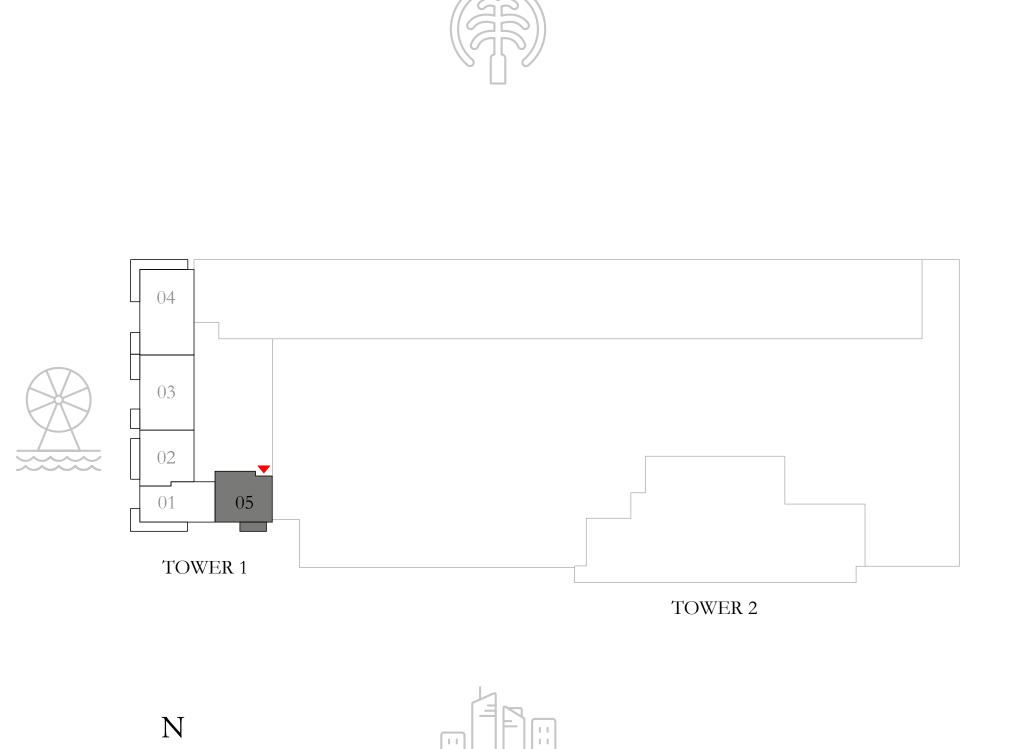

TYPE 1

MEZZANINE LEVEL UNIT M03

| SUITE AREA   | 997.06 SQ.FT.  | 92.63 SQ.M.  |  |
|--------------|----------------|--------------|--|
| BALCONY AREA | 106.99 SQ.FT.  | 9.94 SQ.M.   |  |
| TOTAL AREA   | 1104.05 SQ.FT. | 102.57 SQ.M. |  |







BEACHISLE

#### TOWER 1

# 2 BEDROOM TYPE 2

MEZZANINE LEVEL UNIT M04

| SUITE AREA   | 1115.89 SQ.FT. | 103.67 SQ.M. |
|--------------|----------------|--------------|
| BALCONY AREA | 275.66 SQ.FT.  | 25.61 SQ.M.  |
| TOTAL AREA   | 1391.55 SQ.FT. | 129.28 SQ.M. |











#### TOWER 1

## 1 BEDROOM TYPE 3

MEZZANINE LEVEL UNIT M05

| SUITE AREA   | 695.78 SQ.FT. | 64.64 SQ.M. |  |
|--------------|---------------|-------------|--|
| BALCONY AREA | 62.11 SQ.FT.  | 5.77 SQ.M.  |  |
| TOTAL AREA   | 757.89 SQ.FT. | 70.41 SQ.M. |  |

KEY PLAN











BEACHISLE

#### TOWER 1

## 1 BEDROOM 1A

| PODIUM       | f 01         | UNIT 01 |             |
|--------------|--------------|---------|-------------|
| SUITE AREA   | 693.63 SQ.FT | •       | 64.44 SQ.M. |
| BALCONY AREA | 199.89 SQ.FT | •       | 18.57 SQ.M. |
| TOTAL AREA   | 893.52 SQ.FT | •       | 83.01 SQ.M. |
| PODIUM       | 103          | UNIT 01 |             |
| SUITE AREA   | 694.27 SQ.FT | •       | 64.50 SQ.M. |
| BALCONY AREA | 199.89 SQ.FT | •       | 18.57 SQ.M. |
| TOTAL AREA   | 894.16 SQ.FT | •       | 83.07 SQ.M. |
| LEVEL        | 0 1          | UNIT 01 |             |
| SUITE AREA   | 692.12 SQ.FT | •       | 64.30 SQ.M. |
| BALCONY AREA | 199.89 SQ.FT | •       | 18.57 SQ.M. |
| TOTAL AREA   | 892.01 SQ.FT | •       | 82.87 SQ.M. |
| KEY PLAN     |