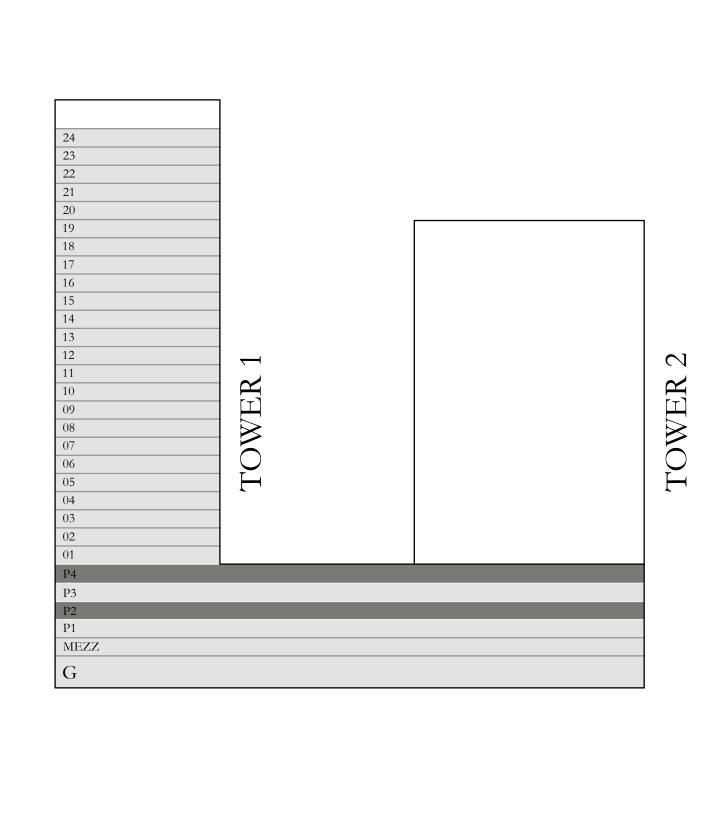

## 1 BEDROOM 2A

|           | PODIUM  | 0 1         | UNIT 02                          |             |
|-----------|---------|-------------|----------------------------------|-------------|
| SUITE AR  | EA      | 711.06 SQ.F | T.                               | 66.06 SQ.M. |
| BALCONY   | AREA    | 112.27 SQ.F | Т.                               | 10.43 SQ.M. |
| TOTAL AF  | REA     | 823.33 SQ.F | Т.                               | 76.49 SQ.M. |
|           | PODIUM  | 03          | UNIT 02                          |             |
| SUITE AR  | EA      | 710.53 SQ.F | T.                               | 66.01 SQ.M. |
| BALCONY A | AREA    | 112.27 SQ.F | T.                               | 10.43 SQ.M. |
| TOTAL AF  | REA     | 822.80 SQ.F | Т.                               | 76.44 SQ.M. |
|           | LEVEL 0 | 1           | UNIT 02                          |             |
| SUITE AR  | EA      | 711.93 SQ.F | T.                               | 66.14 SQ.M. |
| BALCONY   | AREA    | 112.27 SQ.F | Т.                               | 10.43 SQ.M. |
| TOTAL AF  | REA     | 824.20 SQ.F | Т.                               | 76.57 SQ.M. |
| KEY PL    | AN      |             | I                                | KEY SECTION |
|           |         |             |                                  |             |
|           |         |             | 24<br>23<br>22<br>21<br>20<br>19 |             |
| 06        |         |             | 18<br>17<br>16<br>15<br>14<br>13 |             |
|           |         |             | 11<br>10<br>09<br>08<br>07<br>06 | TOWER 1     |
| 7         |         |             | 05<br>04<br>03<br>02<br>01       |             |
|           | TOWER 2 |             | P4 P3 P2 P1 MEZZ                 |             |
|           |         |             | G                                |             |

### 2 BEDROOM 1A

|         | PODIU        | JM 01         | UNIT 03                                            |        |
|---------|--------------|---------------|----------------------------------------------------|--------|
|         | SUITE AREA   | 997.28 SQ.FT. | . 92.65                                            | SQ.M.  |
|         | BALCONY AREA | 123.25 SQ.FT. | . 11.45                                            | SQ.M.  |
|         | TOTAL AREA   | 1120.53 SQ.FT | 104.10                                             | SQ.M.  |
|         | PODIU        | JM 03         | UNIT 03                                            |        |
|         | SUITE AREA   | 997.06 SQ.FT. | . 92.63                                            | SQ.M.  |
|         | BALCONY AREA | 123.25 SQ.FT. | . 11.45                                            | SQ.M.  |
|         | TOTAL AREA   | 1120.31 SQ.FT | 104.08                                             | SQ.M.  |
|         | LEVE         | L 01          | UNIT 03                                            |        |
|         | SUITE AREA   | 995.02 SQ.FT. | . 92.44                                            | SQ.M.  |
|         | BALCONY AREA | 123.25 SQ.FT. | . 11.45                                            | SQ.M.  |
|         | TOTAL AREA   | 1118.27 SQ.FT | 103.89                                             | SQ.M.  |
|         | KEY PLAN     |               | KEY SE                                             | ECTION |
|         |              |               |                                                    |        |
|         |              |               | 24<br>23<br>22<br>21                               |        |
| 04 05   | 06           |               | 20<br>19<br>18<br>17<br>16<br>15<br>14             |        |
| 03      |              |               | 13<br>12<br>11<br>10<br>09<br>08<br>07<br>06<br>05 |        |
| 01 07   |              |               | 04<br>03<br>02<br>01                               |        |
| TOWER 1 | TOWE         | R 2           | P4 P3 P2 P1 MEZZ                                   |        |
| N       |              |               | G                                                  |        |

## 2 BEDROOM 2A

|                  | PODIU        | JM 01        | UNIT 04                                                  |           |      |
|------------------|--------------|--------------|----------------------------------------------------------|-----------|------|
|                  | SUITE AREA   | 1115.79 SQ.F | Т.                                                       | 103.66 SC | Q.M. |
|                  | BALCONY AREA | 368.13 SQ.F  | Т.                                                       | 34.20 SQ  | .M.  |
|                  | TOTAL AREA   | 1483.92 SQ.F | Т.                                                       | 137.86 SC | Q.M. |
|                  | PODIU        | JM 03        | UNIT 04                                                  |           |      |
|                  | SUITE AREA   | 1115.46 SQ.F | T.                                                       | 103.63 SC | Q.M. |
|                  | BALCONY AREA | 368.13 SQ.F  | Γ.                                                       | 34.20 SQ  | .M.  |
|                  | TOTAL AREA   | 1483.59 SQ.F | Т.                                                       | 137.83 SC | Q.M. |
|                  | LEVE         | LL 01        | UNIT 04                                                  |           |      |
|                  | SUITE AREA   | 1117.19 SQ.F | Т.                                                       | 103.79 SC | Q.M. |
|                  | BALCONY AREA | 368.13 SQ.F  | Т.                                                       | 34.20 SQ  | .M.  |
|                  | TOTAL AREA   | 1485.32 SQ.F | Т.                                                       | 137.99 SC | Q.M. |
|                  | KEY PLAN     |              | F                                                        | KEY SEC   | TION |
|                  |              |              |                                                          |           |      |
|                  |              |              | 24<br>23<br>22<br>21                                     |           |      |
| 04 05            | 06           |              | 20<br>19<br>18<br>17<br>16<br>15<br>14<br>13<br>12<br>11 |           |      |
| 03               |              |              | 10<br>09<br>08<br>07<br>06<br>05                         | TOWER     |      |
| 01 07<br>TOWER 1 | TOWE         |              | 03<br>02<br>01<br>P4<br>P3                               |           |      |
|                  | TOWE         | KZ           | P2 P1 MEZZ G                                             |           |      |
| N                |              |              |                                                          |           |      |

## 2 BEDROOM 3

|                  | PODIU        | JM 01 UN                               | IT 05        |  |
|------------------|--------------|----------------------------------------|--------------|--|
|                  | SUITE AREA   | 1061.11 SQ.FT.                         | 98.58 SQ.M.  |  |
|                  | BALCONY AREA | 252.84 SQ.FT.                          | 23.49 SQ.M.  |  |
|                  | TOTAL AREA   | 1313.95 SQ.FT.                         | 122.07 SQ.M. |  |
|                  | PODIU        | JM 03 UN                               | IT 05        |  |
|                  | SUITE AREA   | 1060.68 SQ.FT.                         | 98.54 SQ.M.  |  |
|                  | BALCONY AREA | 252.84 SQ.FT.                          | 23.49 SQ.M.  |  |
|                  | TOTAL AREA   | 1313.52 SQ.FT.                         | 122.03 SQ.M. |  |
|                  | LEVE         | LL 01 UN                               | IT 05        |  |
|                  | SUITE AREA   | 1060.78 SQ.FT.                         | 98.55 SQ.M.  |  |
|                  | BALCONY AREA | 252.84 SQ.FT.                          | 23.49 SQ.M.  |  |
|                  | TOTAL AREA   | 1313.62 SQ.FT.                         | 122.04 SQ.M. |  |
|                  | KEY PLAN     |                                        | KEY SECTION  |  |
|                  |              |                                        |              |  |
|                  |              | 24<br>23<br>22<br>21<br>20<br>19       |              |  |
| 04 05            | 06           | 17<br>16<br>15<br>14<br>13<br>12       |              |  |
| 03               |              | 11<br>10<br>09<br>08<br>07<br>06<br>05 | TOWER 1      |  |
| 01 07<br>TOWER 1 |              | 03<br>02<br>01<br>P4<br>P3             |              |  |
|                  | TOWE         |                                        |              |  |
| N                |              |                                        |              |  |