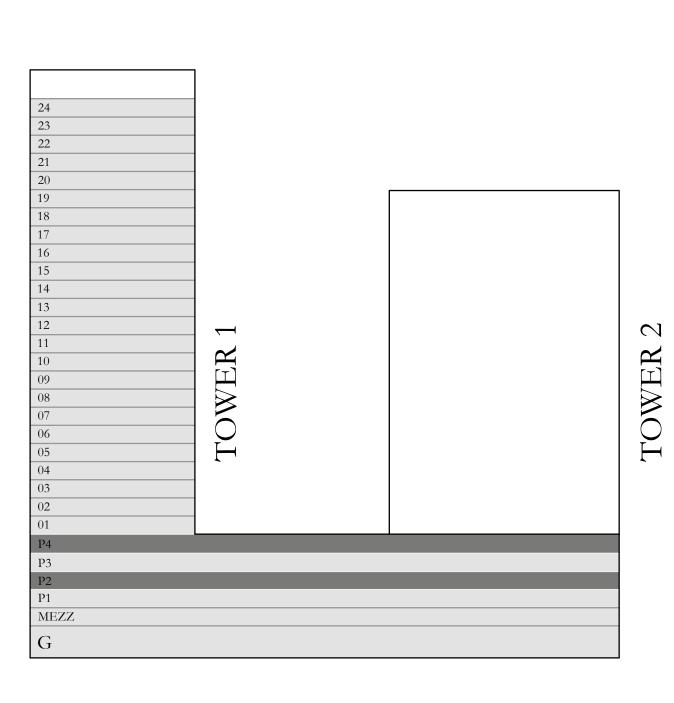

## 1 BEDROOM 2A

|           | PODIUM  | 0 1         | UNIT 02                          |             |
|-----------|---------|-------------|----------------------------------|-------------|
| SUITE AR  | EA      | 711.06 SQ.F | T.                               | 66.06 SQ.M. |
| BALCONY   | AREA    | 112.27 SQ.F | Т.                               | 10.43 SQ.M. |
| TOTAL AF  | REA     | 823.33 SQ.F | Т.                               | 76.49 SQ.M. |
|           | PODIUM  | 03          | UNIT 02                          |             |
| SUITE AR  | EA      | 710.53 SQ.F | T.                               | 66.01 SQ.M. |
| BALCONY A | AREA    | 112.27 SQ.F | T.                               | 10.43 SQ.M. |
| TOTAL AF  | REA     | 822.80 SQ.F | Т.                               | 76.44 SQ.M. |
|           | LEVEL 0 | 1           | UNIT 02                          |             |
| SUITE AR  | EA      | 711.93 SQ.F | T.                               | 66.14 SQ.M. |
| BALCONY   | AREA    | 112.27 SQ.F | Т.                               | 10.43 SQ.M. |
| TOTAL AF  | REA     | 824.20 SQ.F | Т.                               | 76.57 SQ.M. |
| KEY PL    | AN      |             | I                                | KEY SECTION |
|           |         |             |                                  |             |
|           |         |             | 24<br>23<br>22<br>21<br>20<br>19 |             |
| 06        |         |             | 18<br>17<br>16<br>15<br>14<br>13 |             |
|           |         |             | 11<br>10<br>09<br>08<br>07<br>06 | TOWER 1     |
| 7         |         |             | 05<br>04<br>03<br>02<br>01       |             |
|           | TOWER 2 |             | P4 P3 P2 P1 MEZZ                 |             |
|           |         |             | G                                |             |