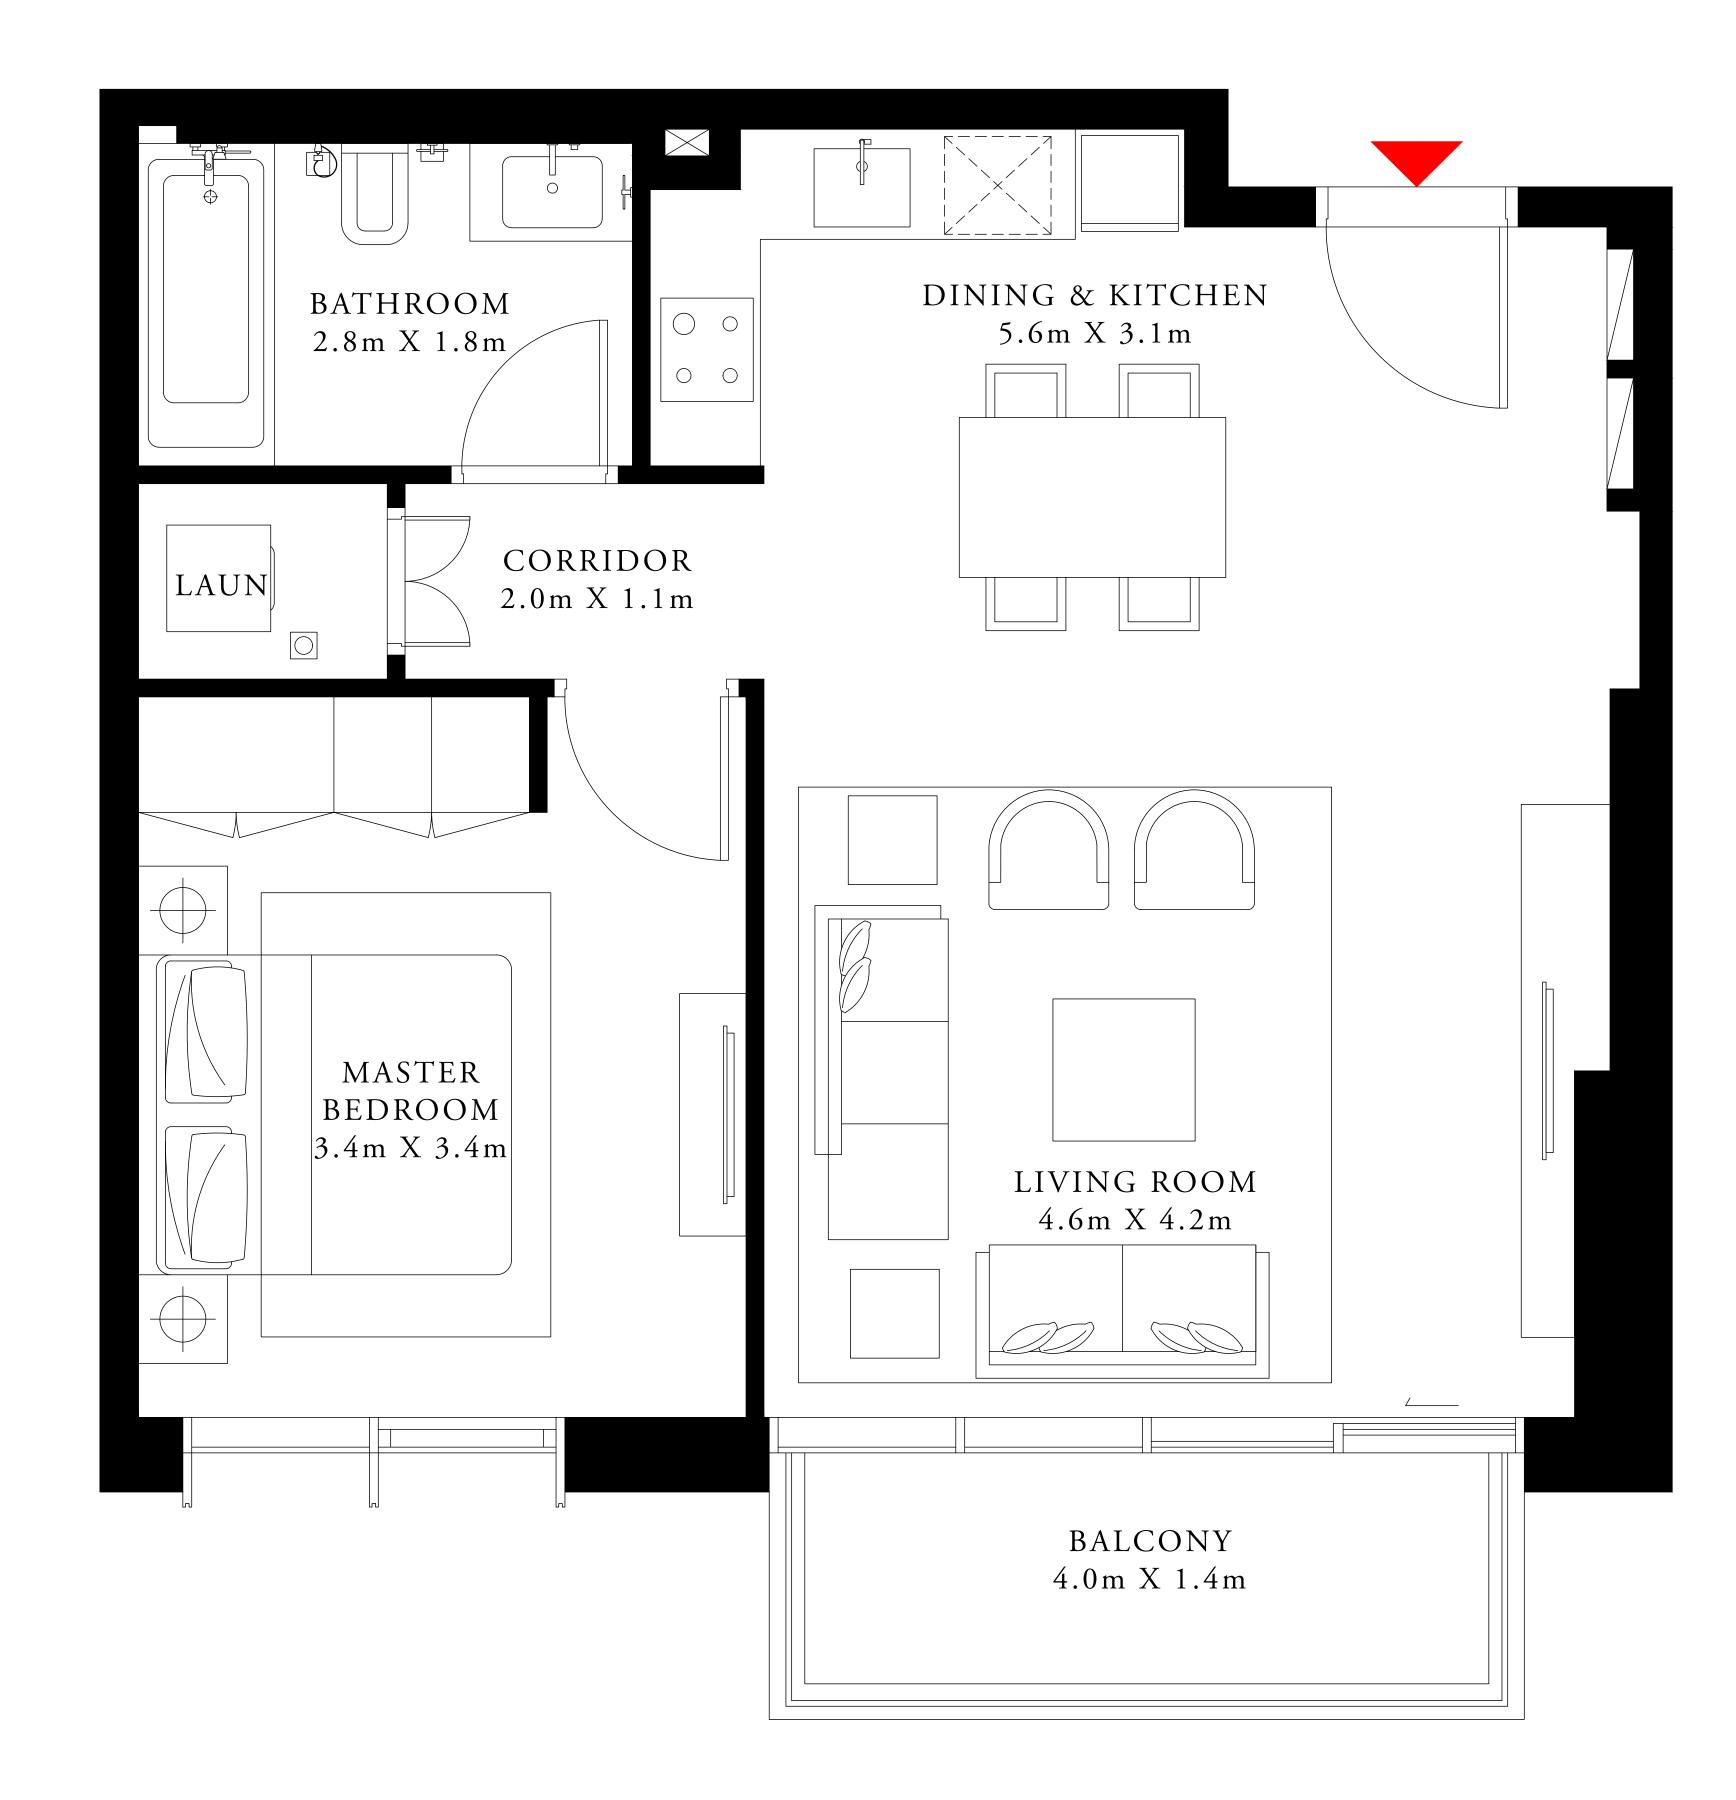

#### TOWER 1

# 4 BEDROOM TYPE 5

LEVEL 19-21 LEVEL 23-24

UNIT 04

| SUITE AREA   | 2181.20 SQ.FT. | 202.64 SQ.M. |
|--------------|----------------|--------------|
| BALCONY AREA | 402.46 SQ.FT.  | 37.39 SQ.M.  |
| TOTAL AREA   | 2583.66 SQ.FT. | 240.03 SQ.M. |

BEACHISLE