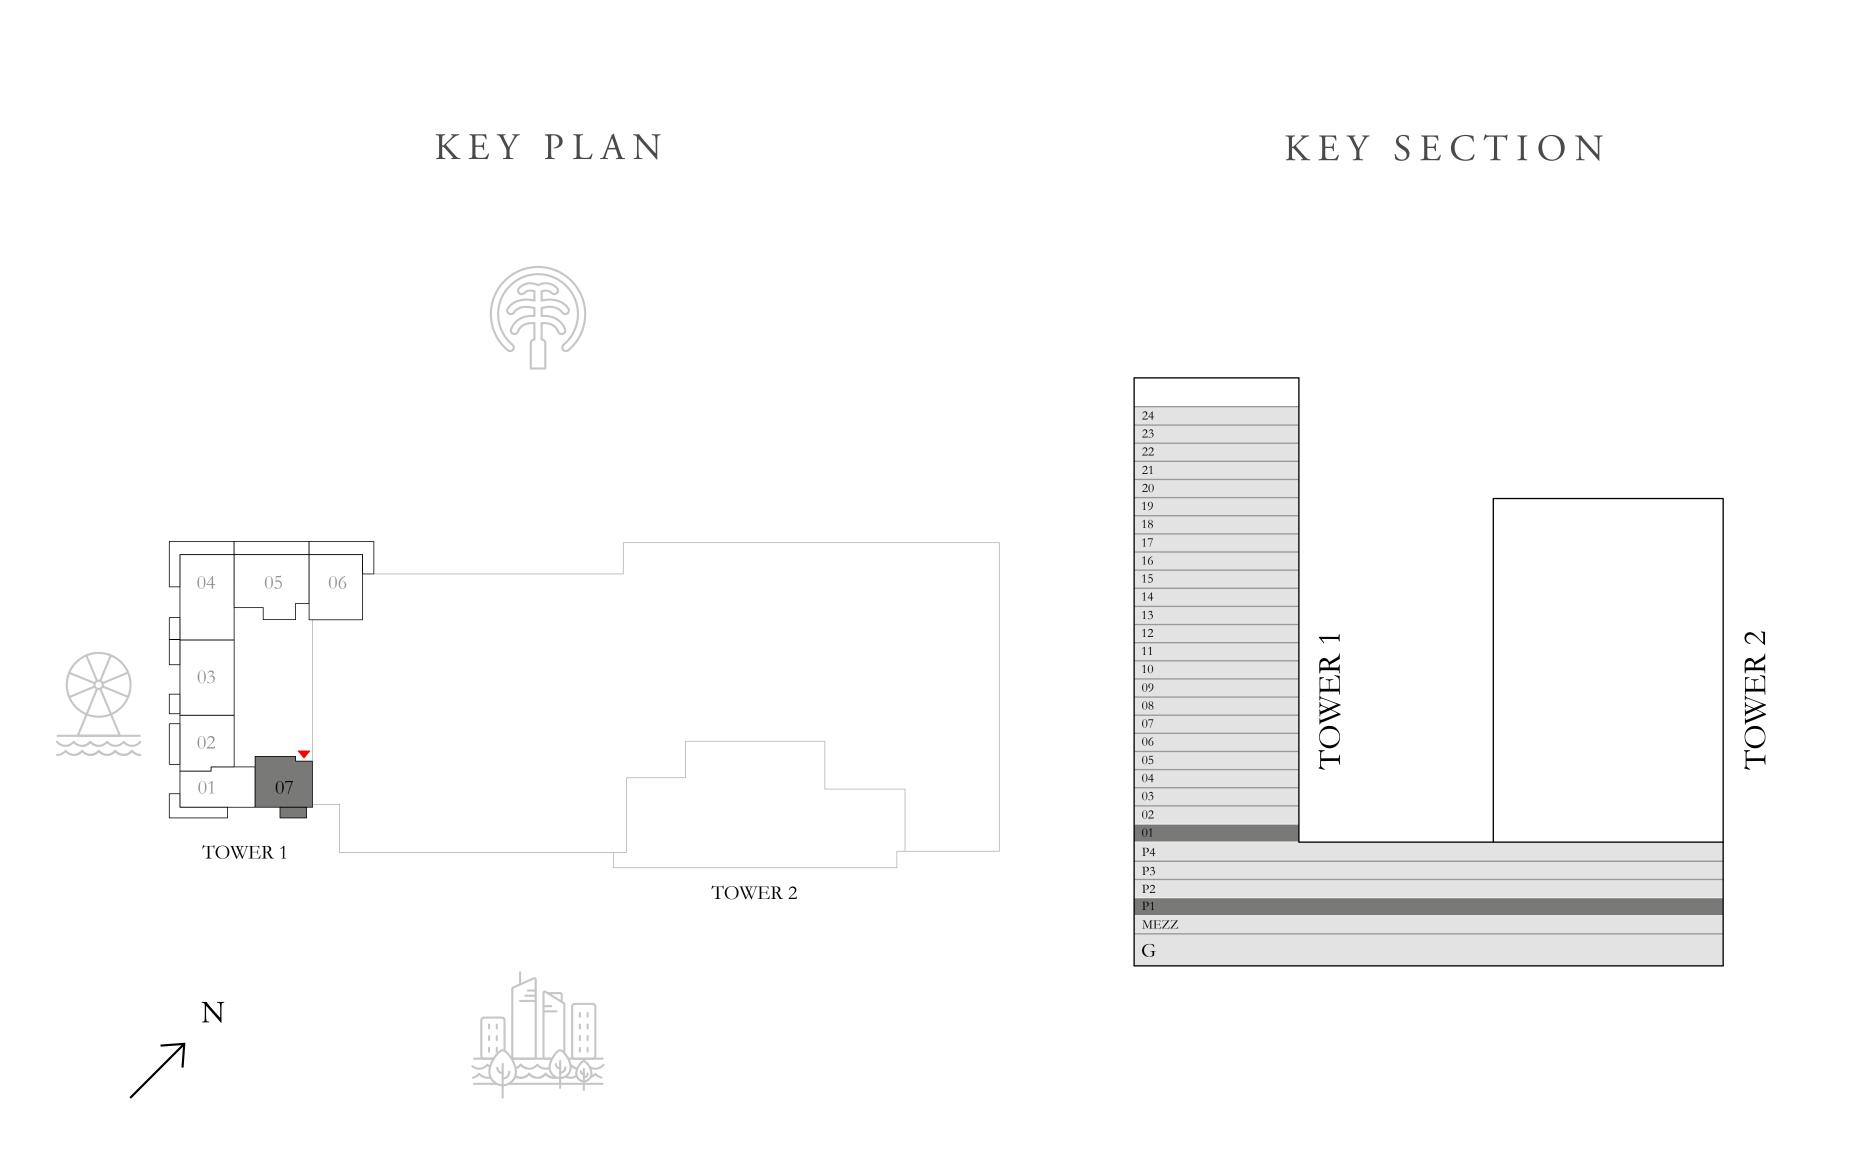

#### TOWER 1

## 1 BEDROOM TYPE 3A

| PODIUM       | 01           | UNIT 07 |             |
|--------------|--------------|---------|-------------|
| SUITE AREA   | 696.32 SQ.FT | •       | 64.69 SQ.M. |
| BALCONY AREA | 71.69 SQ.FT. |         | 6.66 SQ.M.  |
| TOTAL AREA   | 768.01 SQ.FT | •       | 71.35 SQ.M. |

| LEVE           | L 01 UN       | IIT 07      |
|----------------|---------------|-------------|
| <br>SUITE AREA | 696.10 SQ.FT. | 64.67 SQ.M. |
| BALCONY AREA   | 71.69 SQ.FT.  | 6.66 SQ.M.  |
| TOTAL AREA     | 767.79 SQ.FT. | 71.33 SQ.M. |