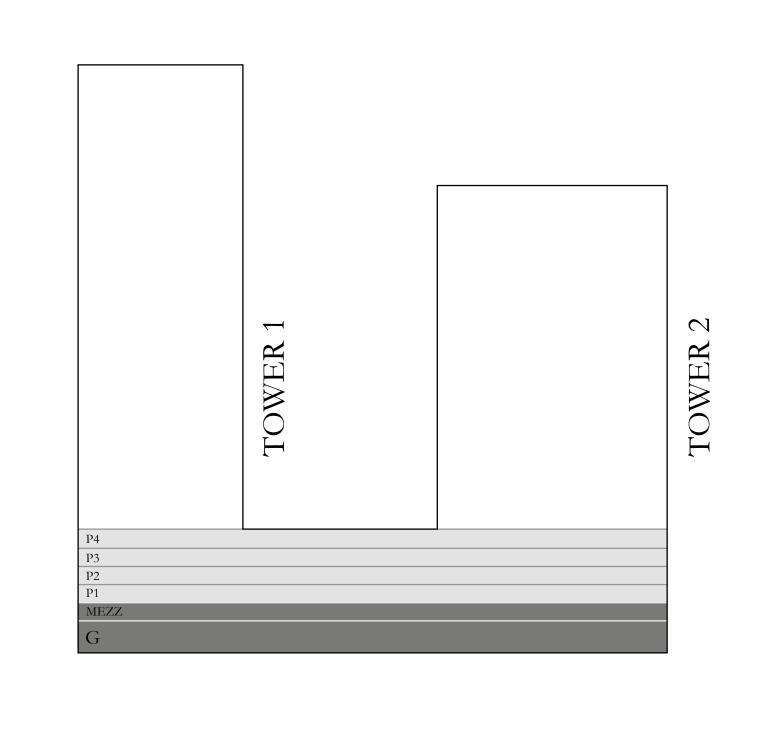

PER LEVEL



BEACHISLE

#### VILLAS

### 3 BEDROOM VILLA 2

| GROUND LEVEL              |             | UNIT GO | )7           |
|---------------------------|-------------|---------|--------------|
| SUITE AREA                | 1626.10 SQ. | FT.     | 151.07 SQ.M. |
| TERRACE / BALCONY<br>AREA | 318.93 SQ.F | ET.     | 29.63 SQ.M.  |
| TOTAL AREA                | 1945.03 SQ. | FT.     | 180.70 SQ.M. |

| GROUND                    | LEVEL        | UNIT G0 | 9            |
|---------------------------|--------------|---------|--------------|
| SUITE AREA                | 1625.78 SQ.H | FT.     | 151.04 SQ.M. |
| TERRACE / BALCONY<br>AREA | 318.93 SQ.F  | Т.      | 29.63 SQ.M.  |
| TOTAL AREA                | 1944.71 SQ.F | FT.     | 180.67 SQ.M. |

KEY PLAN

TOWER 1

KEY SECTION



TOWER 2







LOWER LEVEL UPPER LEVEL



BEACH ISLE

#### VILLAS

### 3 BEDROOM VILLA 3

GROUND LEVEL

UNIT G08

| SUITE AREA                | 1627.18 SQ.FT. | 151.17 SQ.M. |
|---------------------------|----------------|--------------|
| TERRACE / BALCONY<br>AREA | 319.15 SQ.FT.  | 29.65 SQ.M.  |
| TOTAL AREA                | 1946.33 SQ.FT. | 180.82 SQ.M. |

KEY PLAN

KEY SECTION











LOWER LEVEL

UPPER LEVEL



BEACH ISLE

#### VILLAS

### 3 BEDROOM VILLA 3A

GROUND LEVEL

UNIT G10

| SUITE AREA                | 1592.20 SQ.FT. | 147.92 SQ.M. |
|---------------------------|----------------|--------------|
| TERRACE / BALCONY<br>AREA | 315.27 SQ.FT.  | 29.29 SQ.M.  |
| TOTAL AREA                | 1907.47 SQ.FT. | 177.21 SQ.M. |

KEY PLAN

KEY SECTION











LOWER LEVEL

UPPER LEVEL