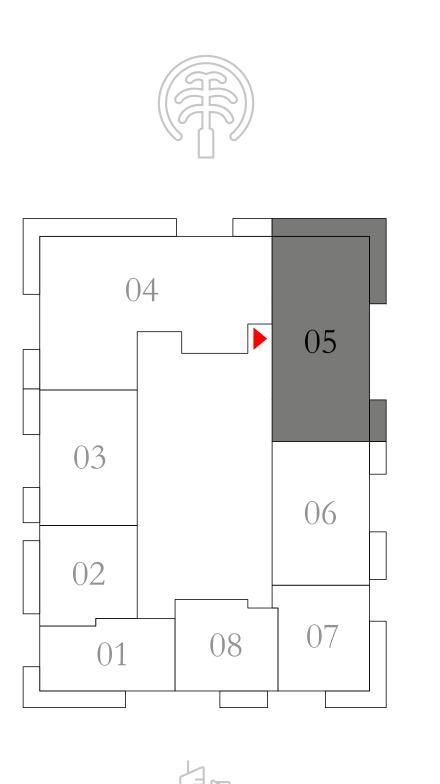

## 2 BEDROOM 3

|                  | PODIU        | JM 01 UN                               | IT 05        |  |
|------------------|--------------|----------------------------------------|--------------|--|
|                  | SUITE AREA   | 1061.11 SQ.FT.                         | 98.58 SQ.M.  |  |
|                  | BALCONY AREA | 252.84 SQ.FT.                          | 23.49 SQ.M.  |  |
|                  | TOTAL AREA   | 1313.95 SQ.FT.                         | 122.07 SQ.M. |  |
|                  | PODIU        | JM 03 UN                               | IT 05        |  |
|                  | SUITE AREA   | 1060.68 SQ.FT.                         | 98.54 SQ.M.  |  |
|                  | BALCONY AREA | 252.84 SQ.FT.                          | 23.49 SQ.M.  |  |
|                  | TOTAL AREA   | 1313.52 SQ.FT.                         | 122.03 SQ.M. |  |
|                  | LEVE         | LL 01 UN                               | IT 05        |  |
|                  | SUITE AREA   | 1060.78 SQ.FT.                         | 98.55 SQ.M.  |  |
|                  | BALCONY AREA | 252.84 SQ.FT.                          | 23.49 SQ.M.  |  |
|                  | TOTAL AREA   | 1313.62 SQ.FT.                         | 122.04 SQ.M. |  |
|                  | KEY PLAN     |                                        | KEY SECTION  |  |
|                  |              |                                        |              |  |
|                  |              | 24<br>23<br>22<br>21<br>20<br>19       |              |  |
| 04 05            | 06           | 17<br>16<br>15<br>14<br>13<br>12       |              |  |
| 03               |              | 11<br>10<br>09<br>08<br>07<br>06<br>05 | TOWER 1      |  |
| 01 07<br>TOWER 1 |              | 03<br>02<br>01<br>P4<br>P3             |              |  |
|                  | TOWE         |                                        |              |  |
| N                |              |                                        |              |  |