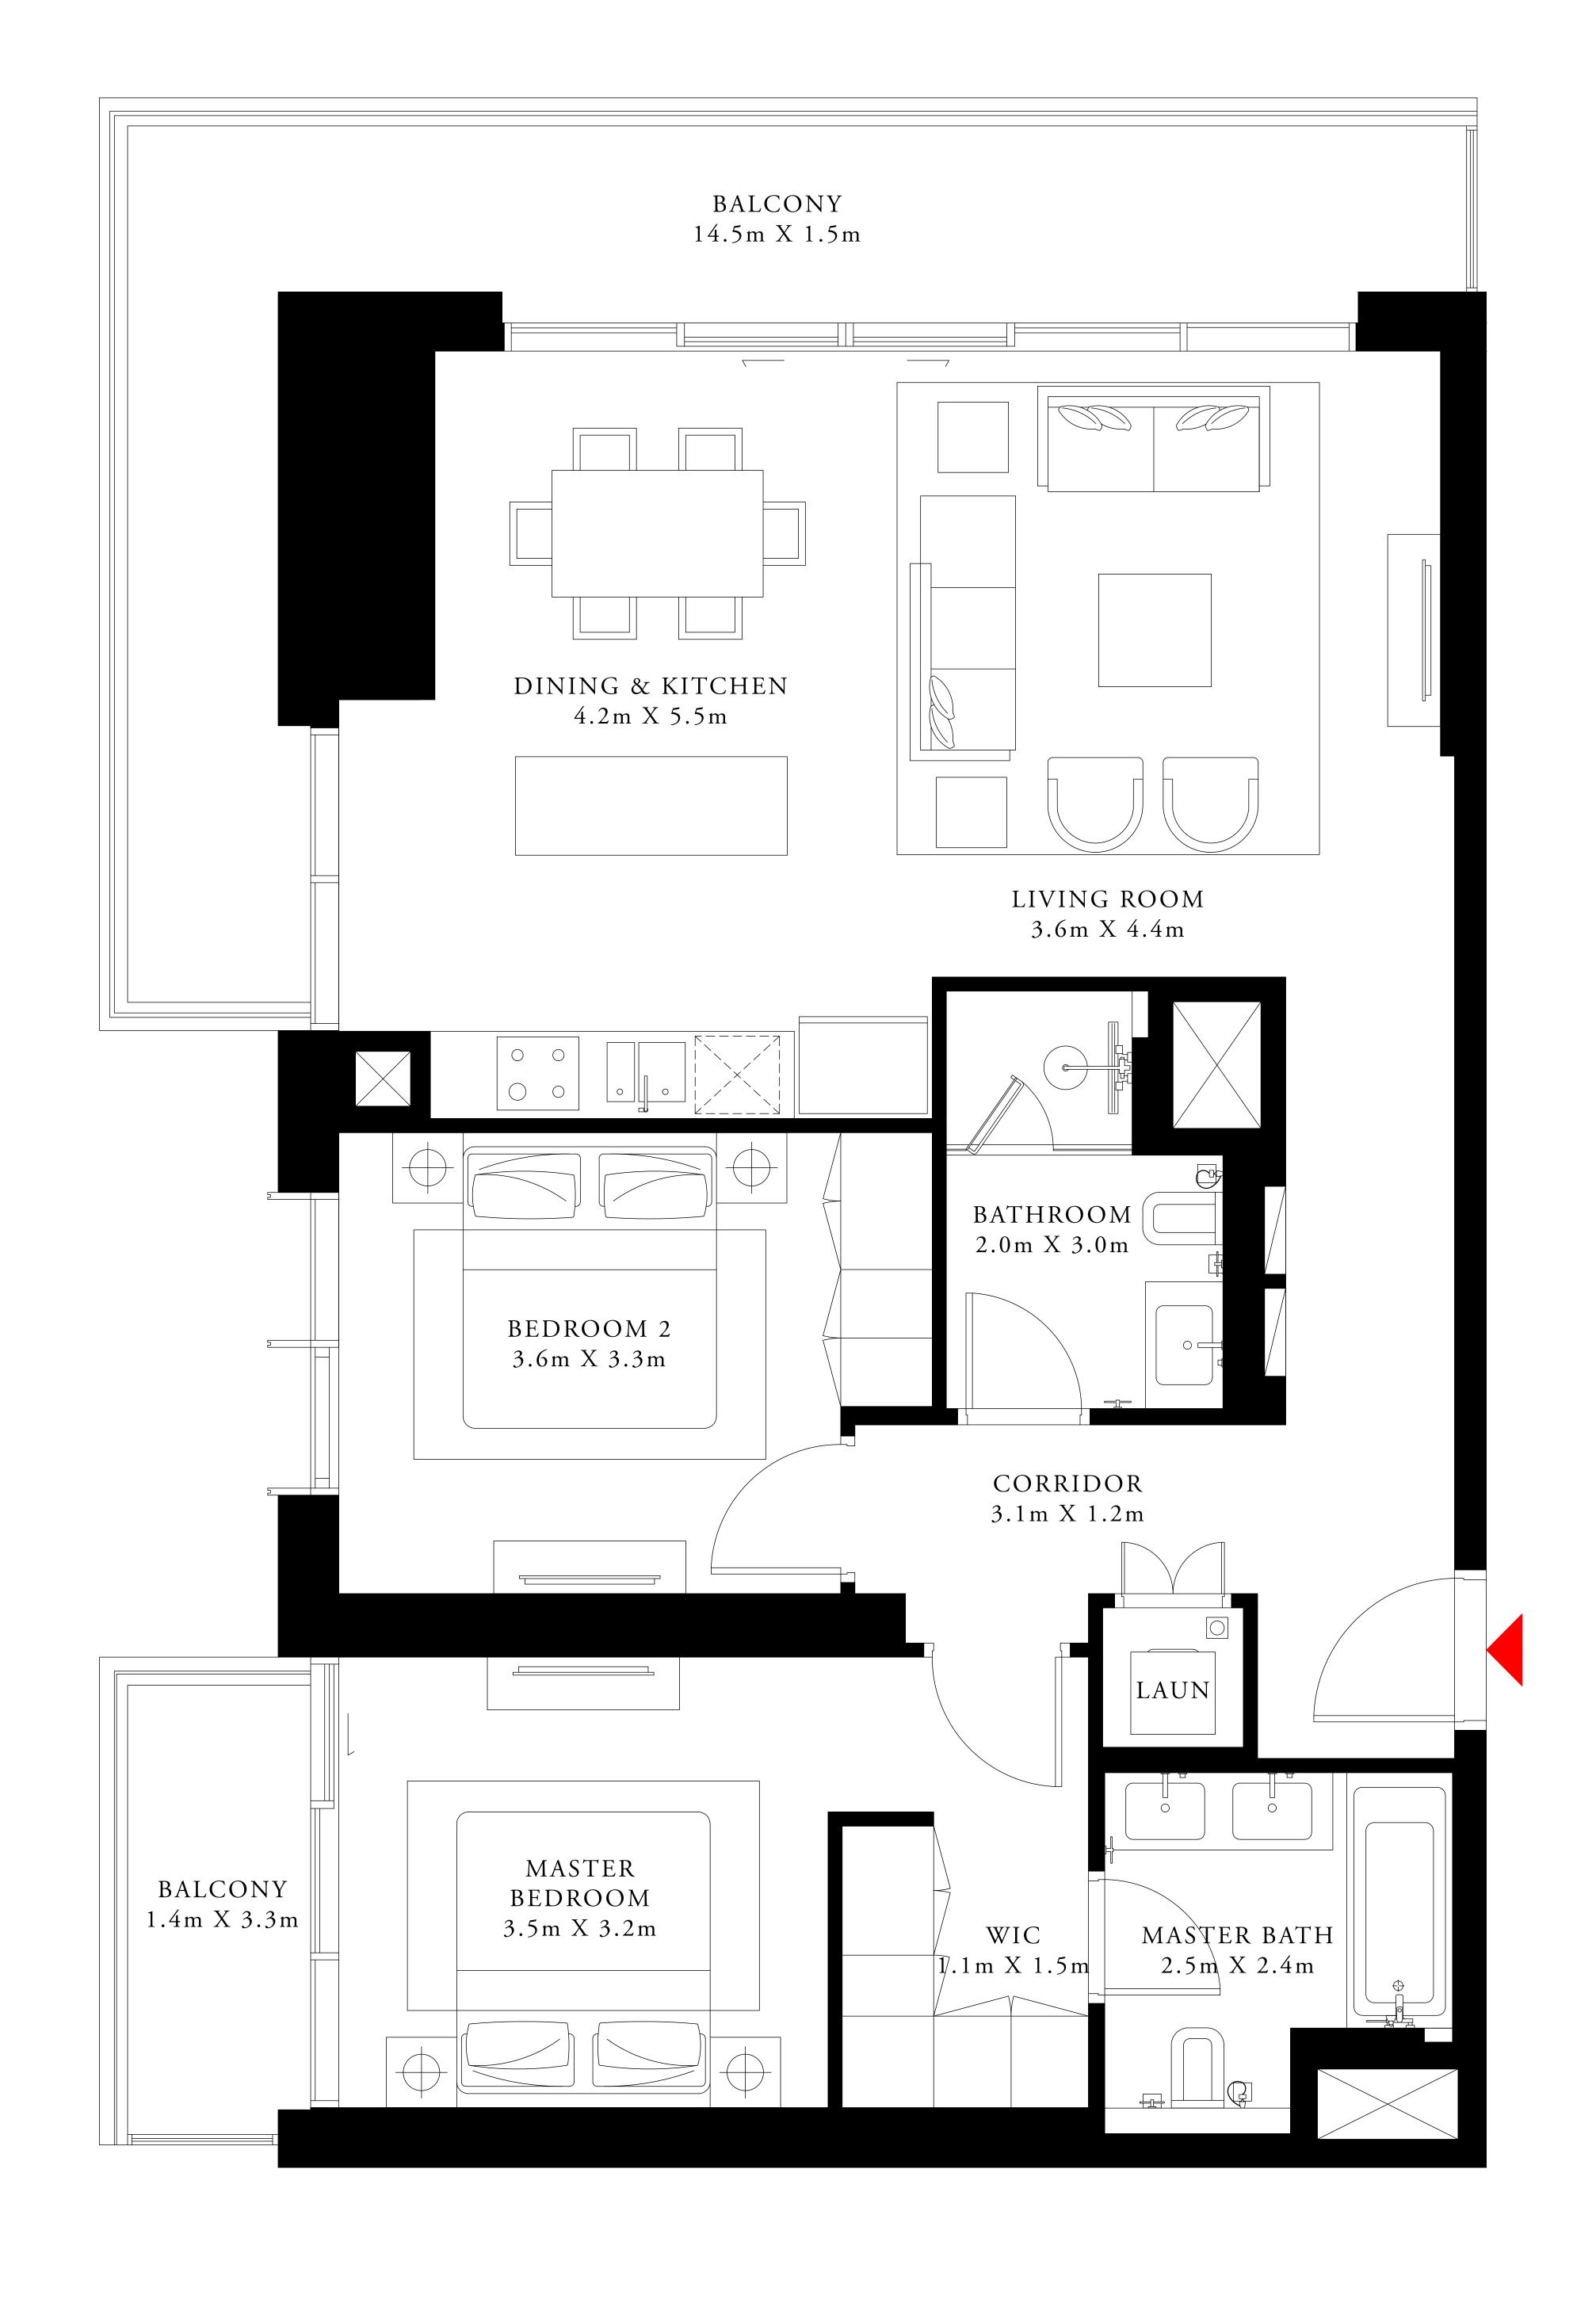

# 3 BEDROOM TYPE 4

LEVEL 02-03 LEVEL 05-07 LEVEL 09-10 LEVEL 12-14 LEVEL 16-17

UNIT 06

| SUITE AREA   | 1486.28 SQ.FT. | 138.08 SQ.M. |
|--------------|----------------|--------------|
| BALCONY AREA | 308.28 SQ.FT.  | 28.64 SQ.M.  |
| TOTAL AREA   | 1794.56 SQ.FT. | 166.72 SQ.M. |