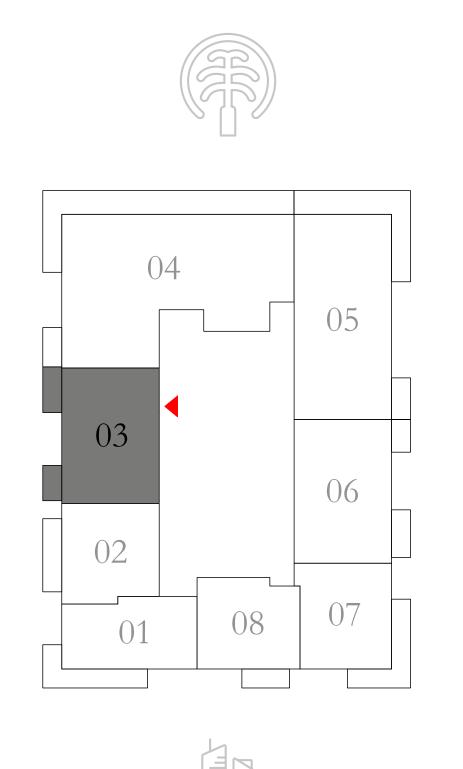

## 2 BEDROOM TYPE 1

MEZZANINE LEVEL UNIT M03

| SUITE AREA   | 997.06 SQ.FT.  | 92.63 SQ.M.  |  |
|--------------|----------------|--------------|--|
| BALCONY AREA | 106.99 SQ.FT.  | 9.94 SQ.M.   |  |
| TOTAL AREA   | 1104.05 SQ.FT. | 102.57 SQ.M. |  |

BEACHISLE