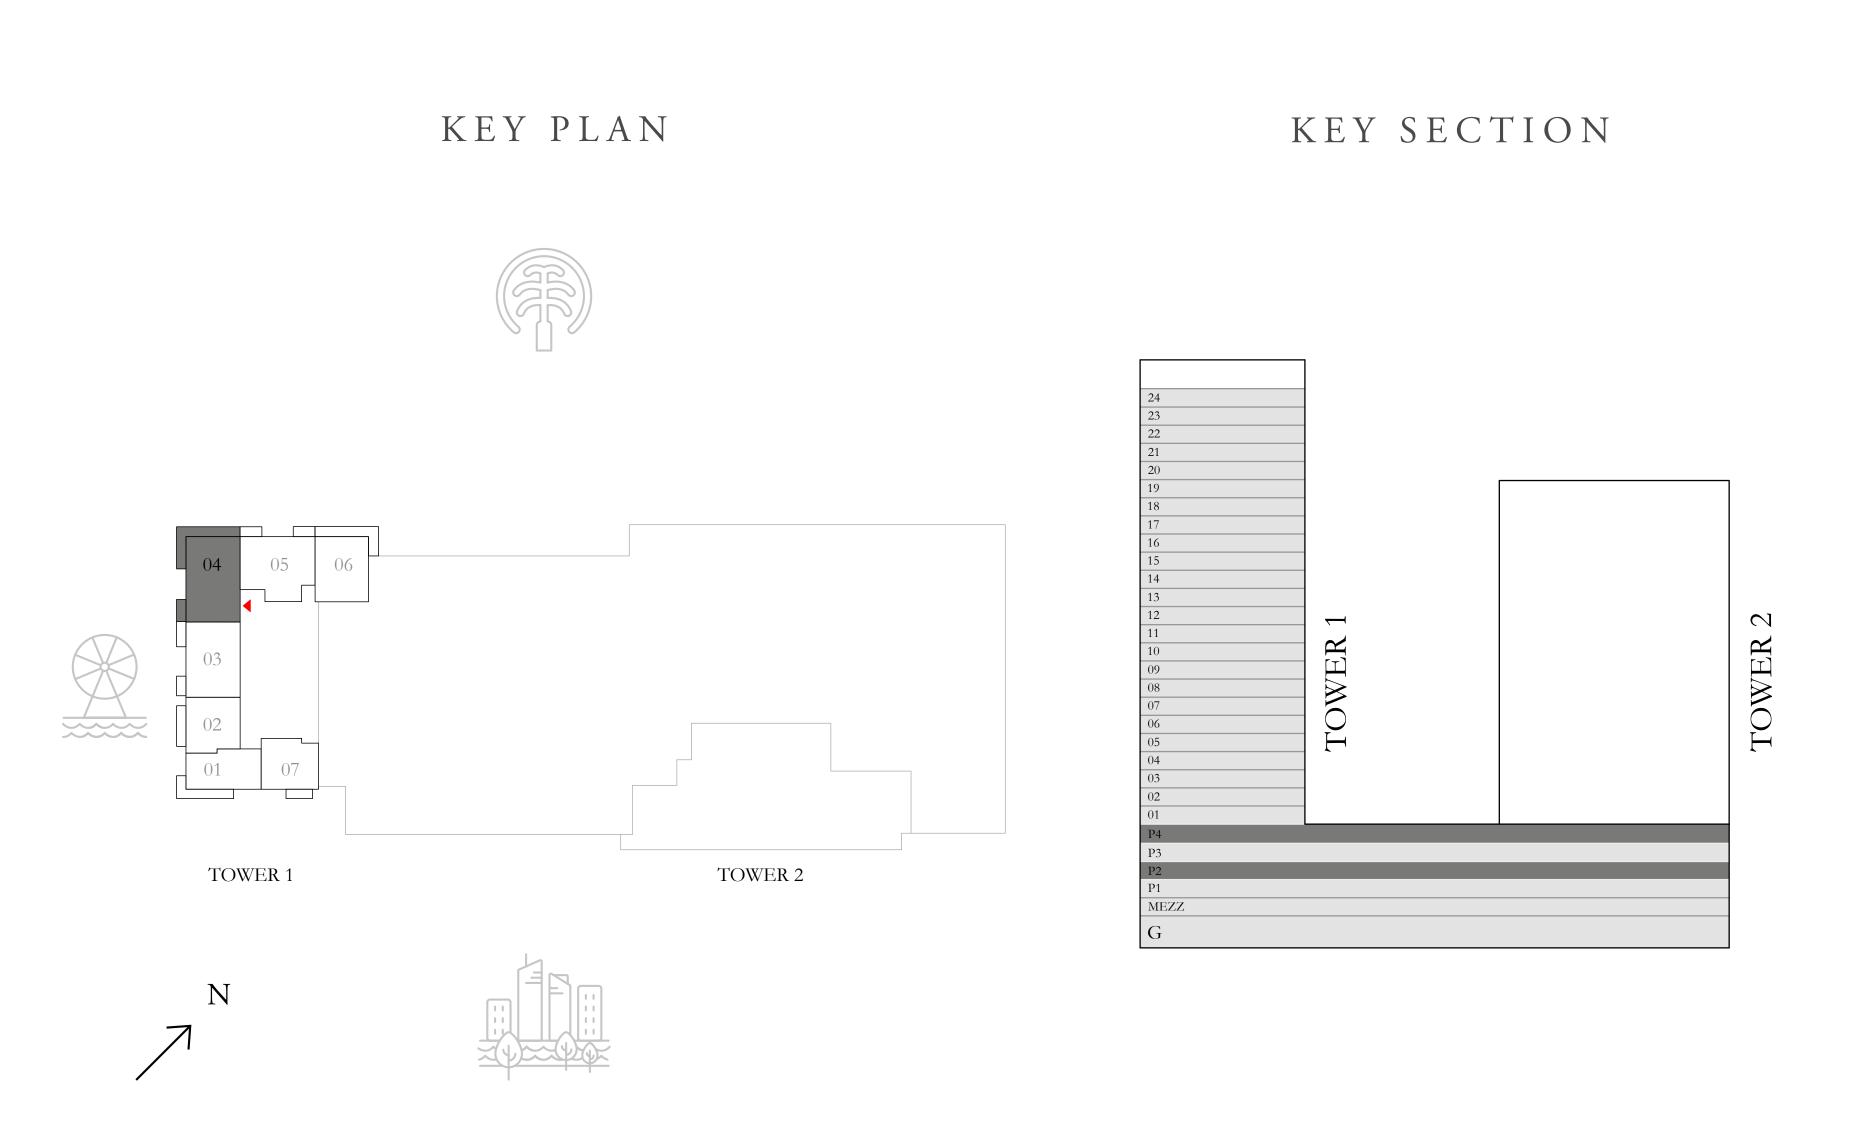

## 2 BEDROOM 2A

|                  | PODIU        | JM 01        | UNIT 04                                                  |           |      |
|------------------|--------------|--------------|----------------------------------------------------------|-----------|------|
|                  | SUITE AREA   | 1115.79 SQ.F | Т.                                                       | 103.66 SC | Q.M. |
|                  | BALCONY AREA | 368.13 SQ.F  | Т.                                                       | 34.20 SQ  | .M.  |
|                  | TOTAL AREA   | 1483.92 SQ.F | Т.                                                       | 137.86 SC | Q.M. |
|                  | PODIU        | JM 03        | UNIT 04                                                  |           |      |
|                  | SUITE AREA   | 1115.46 SQ.F | T.                                                       | 103.63 SC | Q.M. |
|                  | BALCONY AREA | 368.13 SQ.F  | Γ.                                                       | 34.20 SQ  | .M.  |
|                  | TOTAL AREA   | 1483.59 SQ.F | Т.                                                       | 137.83 SC | Q.M. |
|                  | LEVE         | LL 01        | UNIT 04                                                  |           |      |
|                  | SUITE AREA   | 1117.19 SQ.F | Т.                                                       | 103.79 SC | Q.M. |
|                  | BALCONY AREA | 368.13 SQ.F  | Т.                                                       | 34.20 SQ  | .M.  |
|                  | TOTAL AREA   | 1485.32 SQ.F | Т.                                                       | 137.99 SC | Q.M. |
|                  | KEY PLAN     |              | F                                                        | KEY SEC   | TION |
|                  |              |              |                                                          |           |      |
|                  |              |              | 24<br>23<br>22<br>21                                     |           |      |
| 04 05            | 06           |              | 20<br>19<br>18<br>17<br>16<br>15<br>14<br>13<br>12<br>11 |           |      |
| 03               |              |              | 10<br>09<br>08<br>07<br>06<br>05                         | TOWER     |      |
| 01 07<br>TOWER 1 | TOWE         |              | 03<br>02<br>01<br>P4<br>P3                               |           |      |
|                  | TOWE         | KZ           | P2 P1 MEZZ G                                             |           |      |
| N                |              |              |                                                          |           |      |