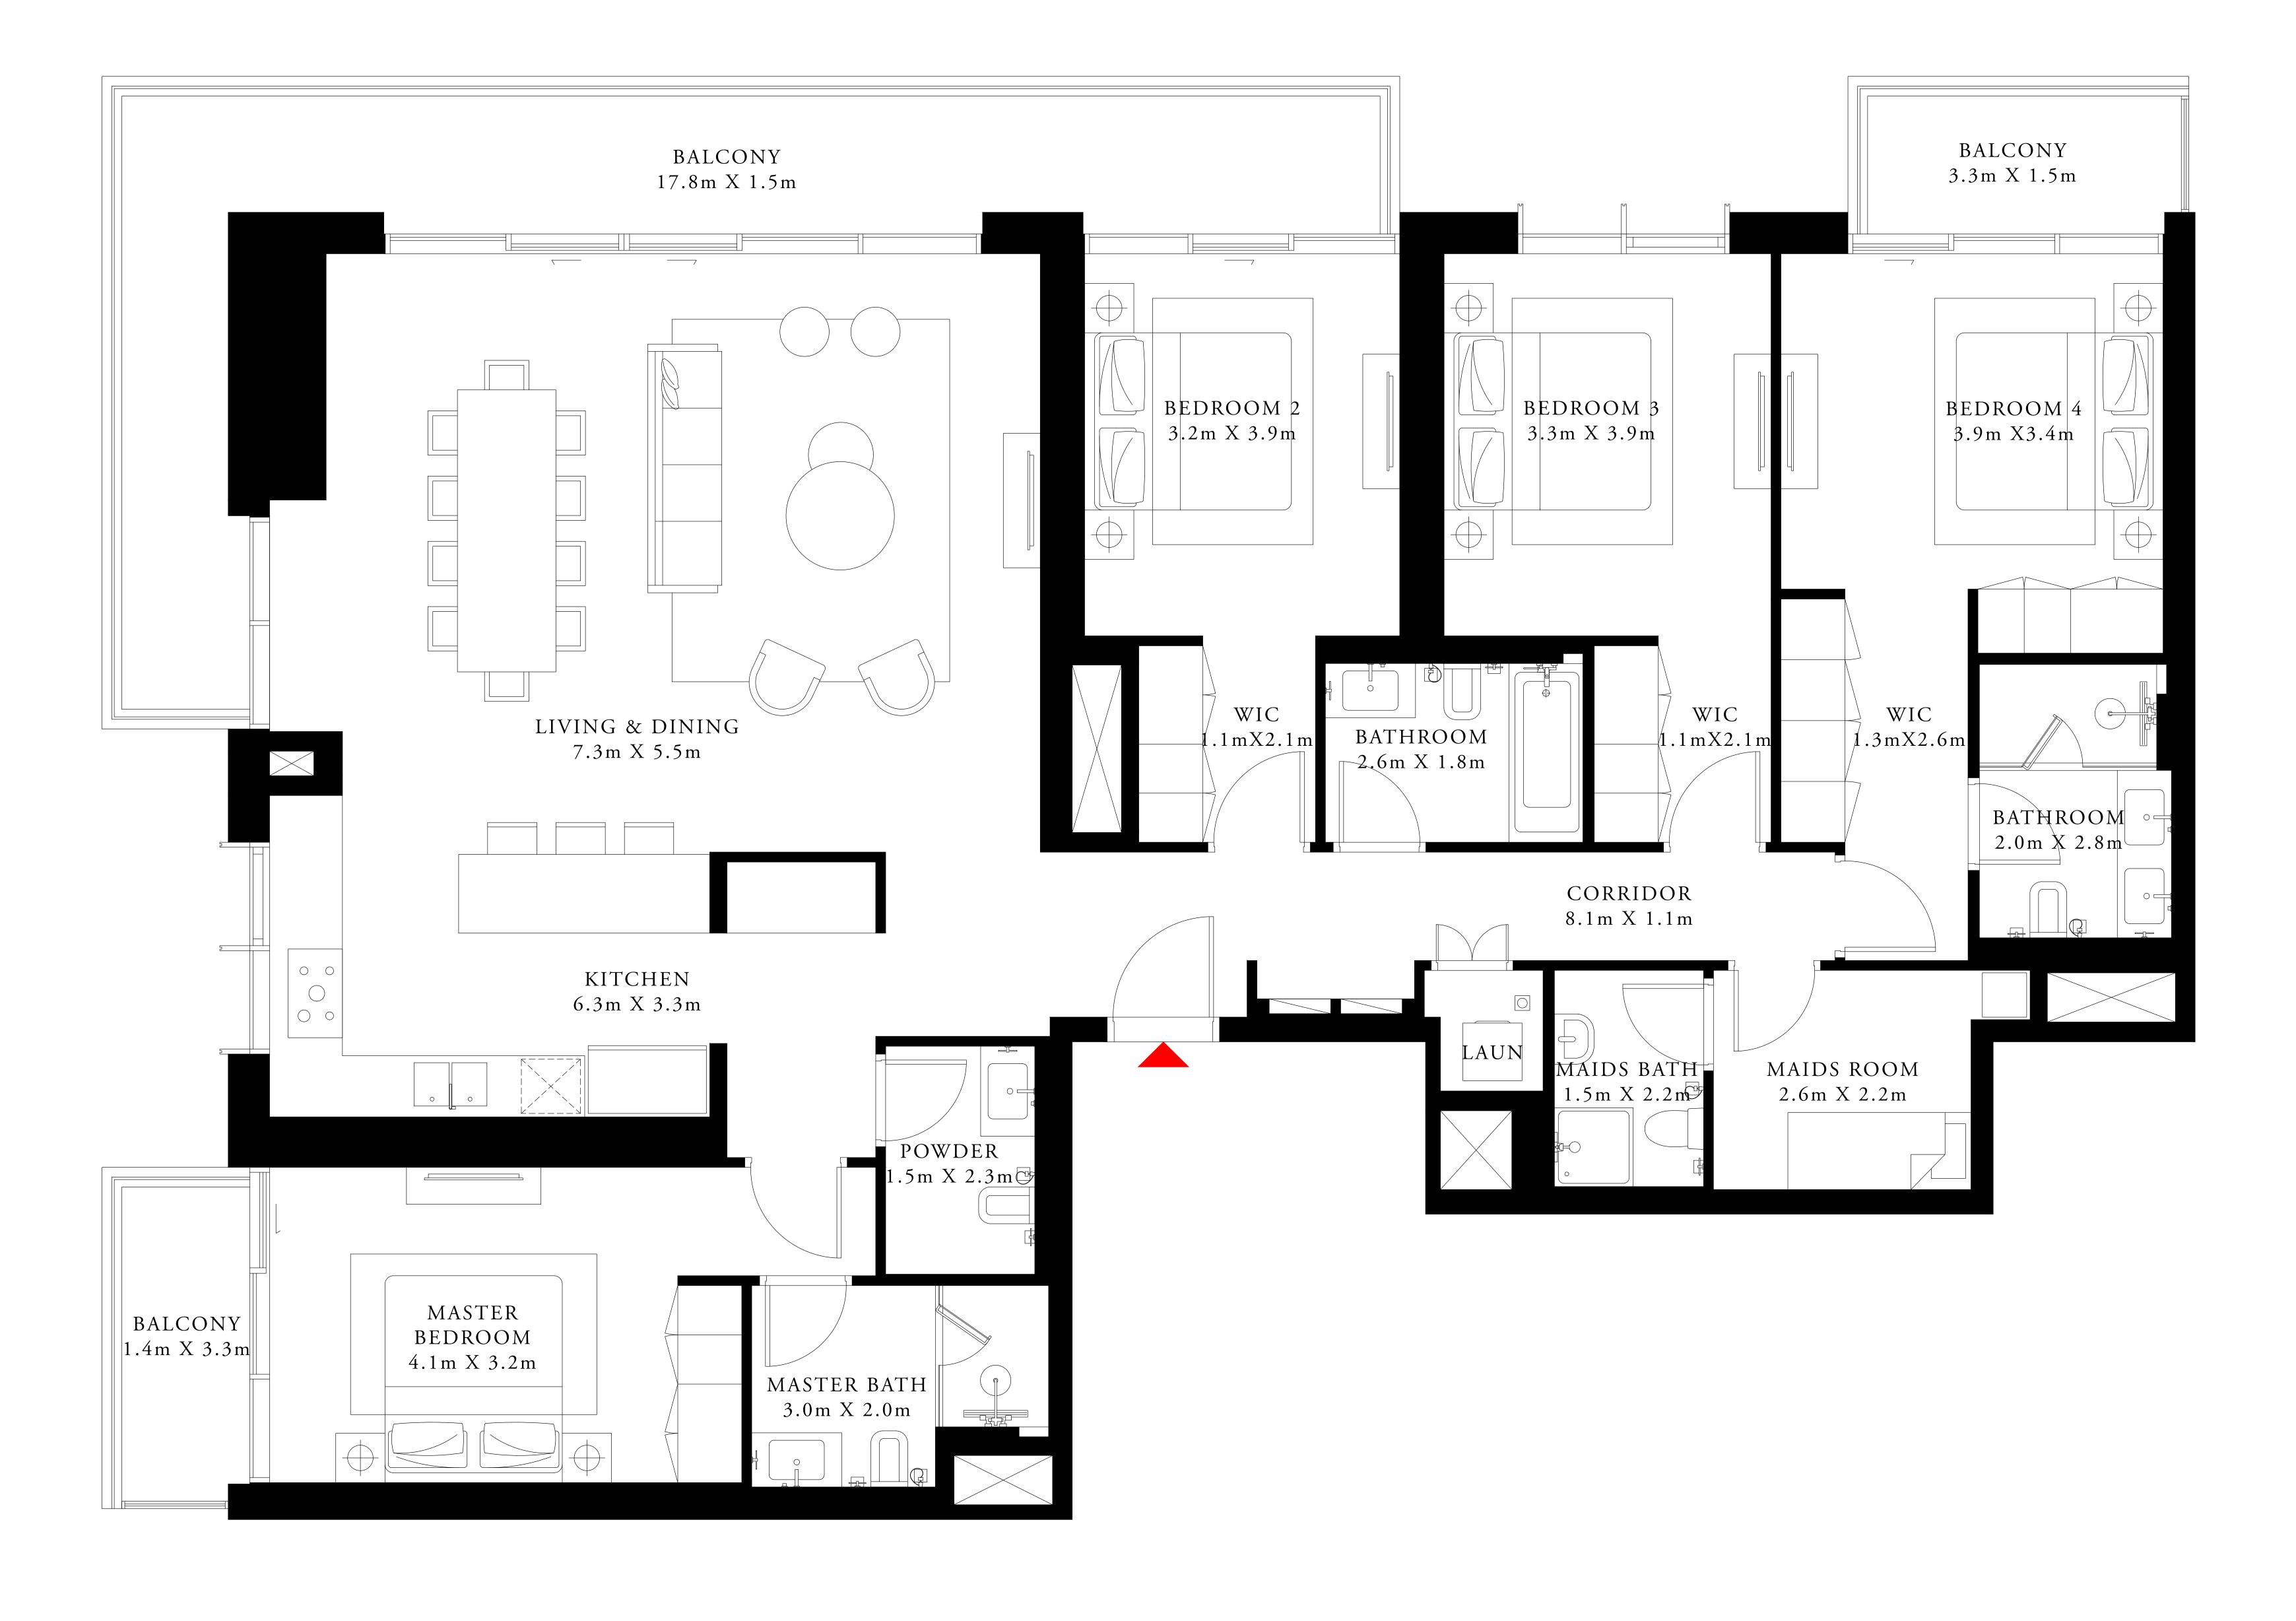

#### TOWER 1

# 4 BEDROOM TYPE 5

LEVEL 19-21 LEVEL 23-24

UNIT 04

| SUITE AREA   | 2181.20 SQ.FT. | 202.64 SQ.M. |
|--------------|----------------|--------------|
| BALCONY AREA | 402.46 SQ.FT.  | 37.39 SQ.M.  |
| TOTAL AREA   | 2583.66 SQ.FT. | 240.03 SQ.M. |