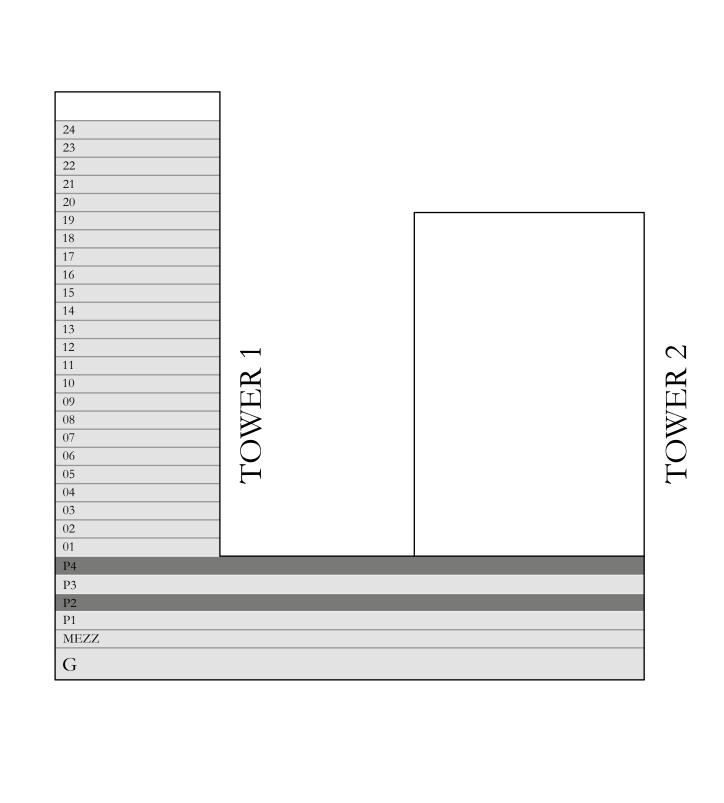

## 1 BEDROOM 2A

|           | PODIUM  | 0 1         | UNIT 02                          |             |
|-----------|---------|-------------|----------------------------------|-------------|
| SUITE AR  | EA      | 711.06 SQ.F | T.                               | 66.06 SQ.M. |
| BALCONY   | AREA    | 112.27 SQ.F | Т.                               | 10.43 SQ.M. |
| TOTAL AF  | REA     | 823.33 SQ.F | Т.                               | 76.49 SQ.M. |
|           | PODIUM  | 03          | UNIT 02                          |             |
| SUITE AR  | EA      | 710.53 SQ.F | T.                               | 66.01 SQ.M. |
| BALCONY A | AREA    | 112.27 SQ.F | T.                               | 10.43 SQ.M. |
| TOTAL AF  | REA     | 822.80 SQ.F | Т.                               | 76.44 SQ.M. |
|           | LEVEL 0 | 1           | UNIT 02                          |             |
| SUITE AR  | EA      | 711.93 SQ.F | T.                               | 66.14 SQ.M. |
| BALCONY   | AREA    | 112.27 SQ.F | Т.                               | 10.43 SQ.M. |
| TOTAL AF  | REA     | 824.20 SQ.F | Т.                               | 76.57 SQ.M. |
| KEY PL    | AN      |             | I                                | KEY SECTION |
|           |         |             |                                  |             |
|           |         |             | 24<br>23<br>22<br>21<br>20<br>19 |             |
| 06        |         |             | 18<br>17<br>16<br>15<br>14<br>13 |             |
|           |         |             | 11<br>10<br>09<br>08<br>07<br>06 | TOWER 1     |
| 7         |         |             | 05<br>04<br>03<br>02<br>01       |             |
|           | TOWER 2 |             | P4 P3 P2 P1 MEZZ                 |             |
|           |         |             | G                                |             |

### 2 BEDROOM 1A

|         | PODIU        | JM 01         | UNIT 03                                            |        |
|---------|--------------|---------------|----------------------------------------------------|--------|
|         | SUITE AREA   | 997.28 SQ.FT. | . 92.65                                            | SQ.M.  |
|         | BALCONY AREA | 123.25 SQ.FT. | . 11.45                                            | SQ.M.  |
|         | TOTAL AREA   | 1120.53 SQ.FT | 104.10                                             | SQ.M.  |
|         | PODIU        | JM 03         | UNIT 03                                            |        |
|         | SUITE AREA   | 997.06 SQ.FT. | . 92.63                                            | SQ.M.  |
|         | BALCONY AREA | 123.25 SQ.FT. | . 11.45                                            | SQ.M.  |
|         | TOTAL AREA   | 1120.31 SQ.FT | 104.08                                             | SQ.M.  |
|         | LEVE         | L 01          | UNIT 03                                            |        |
|         | SUITE AREA   | 995.02 SQ.FT. | . 92.44                                            | SQ.M.  |
|         | BALCONY AREA | 123.25 SQ.FT. | . 11.45                                            | SQ.M.  |
|         | TOTAL AREA   | 1118.27 SQ.FT | 103.89                                             | SQ.M.  |
|         | KEY PLAN     |               | KEY SE                                             | ECTION |
|         |              |               |                                                    |        |
|         |              |               | 24<br>23<br>22<br>21                               |        |
| 04 05   | 06           |               | 20<br>19<br>18<br>17<br>16<br>15<br>14             |        |
| 03      |              |               | 13<br>12<br>11<br>10<br>09<br>08<br>07<br>06<br>05 |        |
| 01 07   |              |               | 04<br>03<br>02<br>01                               |        |
| TOWER 1 | TOWE         | R 2           | P4 P3 P2 P1 MEZZ                                   |        |
| N       |              |               | G                                                  |        |

BEACHISLE

TOWER 1

## 2 BEDROOM 2A

|                  | PODIU        | JM 01        | UNIT 04                                                  |           |      |
|------------------|--------------|--------------|----------------------------------------------------------|-----------|------|
|                  | SUITE AREA   | 1115.79 SQ.F | Т.                                                       | 103.66 SC | Q.M. |
|                  | BALCONY AREA | 368.13 SQ.F  | Т.                                                       | 34.20 SQ  | .M.  |
|                  | TOTAL AREA   | 1483.92 SQ.F | Т.                                                       | 137.86 SC | Q.M. |
|                  | PODIU        | JM 03        | UNIT 04                                                  |           |      |
|                  | SUITE AREA   | 1115.46 SQ.F | T.                                                       | 103.63 SC | Q.M. |
|                  | BALCONY AREA | 368.13 SQ.F  | Γ.                                                       | 34.20 SQ  | .M.  |
|                  | TOTAL AREA   | 1483.59 SQ.F | Т.                                                       | 137.83 SC | Q.M. |
|                  | LEVE         | LL 01        | UNIT 04                                                  |           |      |
|                  | SUITE AREA   | 1117.19 SQ.F | Т.                                                       | 103.79 SC | Q.M. |
|                  | BALCONY AREA | 368.13 SQ.F  | Т.                                                       | 34.20 SQ  | .M.  |
|                  | TOTAL AREA   | 1485.32 SQ.F | Т.                                                       | 137.99 SC | Q.M. |
|                  | KEY PLAN     |              | F                                                        | KEY SEC   | TION |
|                  |              |              |                                                          |           |      |
|                  |              |              | 24<br>23<br>22<br>21                                     |           |      |
| 04 05            | 06           |              | 20<br>19<br>18<br>17<br>16<br>15<br>14<br>13<br>12<br>11 |           |      |
| 03               |              |              | 10<br>09<br>08<br>07<br>06<br>05                         | TOWER     |      |
| 01 07<br>TOWER 1 | TOWE         |              | 03<br>02<br>01<br>P4<br>P3                               |           |      |
|                  | TOWE         | KZ           | P2 P1 MEZZ G                                             |           |      |
| N                |              |              |                                                          |           |      |

## 2 BEDROOM 3

|                  | PODIU        | JM 01 UN                               | IT 05        |  |
|------------------|--------------|----------------------------------------|--------------|--|
|                  | SUITE AREA   | 1061.11 SQ.FT.                         | 98.58 SQ.M.  |  |
|                  | BALCONY AREA | 252.84 SQ.FT.                          | 23.49 SQ.M.  |  |
|                  | TOTAL AREA   | 1313.95 SQ.FT.                         | 122.07 SQ.M. |  |
|                  | PODIU        | JM 03 UN                               | IT 05        |  |
|                  | SUITE AREA   | 1060.68 SQ.FT.                         | 98.54 SQ.M.  |  |
|                  | BALCONY AREA | 252.84 SQ.FT.                          | 23.49 SQ.M.  |  |
|                  | TOTAL AREA   | 1313.52 SQ.FT.                         | 122.03 SQ.M. |  |
|                  | LEVE         | LL 01 UN                               | IT 05        |  |
|                  | SUITE AREA   | 1060.78 SQ.FT.                         | 98.55 SQ.M.  |  |
|                  | BALCONY AREA | 252.84 SQ.FT.                          | 23.49 SQ.M.  |  |
|                  | TOTAL AREA   | 1313.62 SQ.FT.                         | 122.04 SQ.M. |  |
|                  | KEY PLAN     |                                        | KEY SECTION  |  |
|                  |              |                                        |              |  |
|                  |              | 24<br>23<br>22<br>21<br>20<br>19       |              |  |
| 04 05            | 06           | 17<br>16<br>15<br>14<br>13<br>12       |              |  |
| 03               |              | 11<br>10<br>09<br>08<br>07<br>06<br>05 | TOWER 1      |  |
| 01 07<br>TOWER 1 |              | 03<br>02<br>01<br>P4<br>P3             |              |  |
|                  | TOWE         |                                        |              |  |
| N                |              |                                        |              |  |