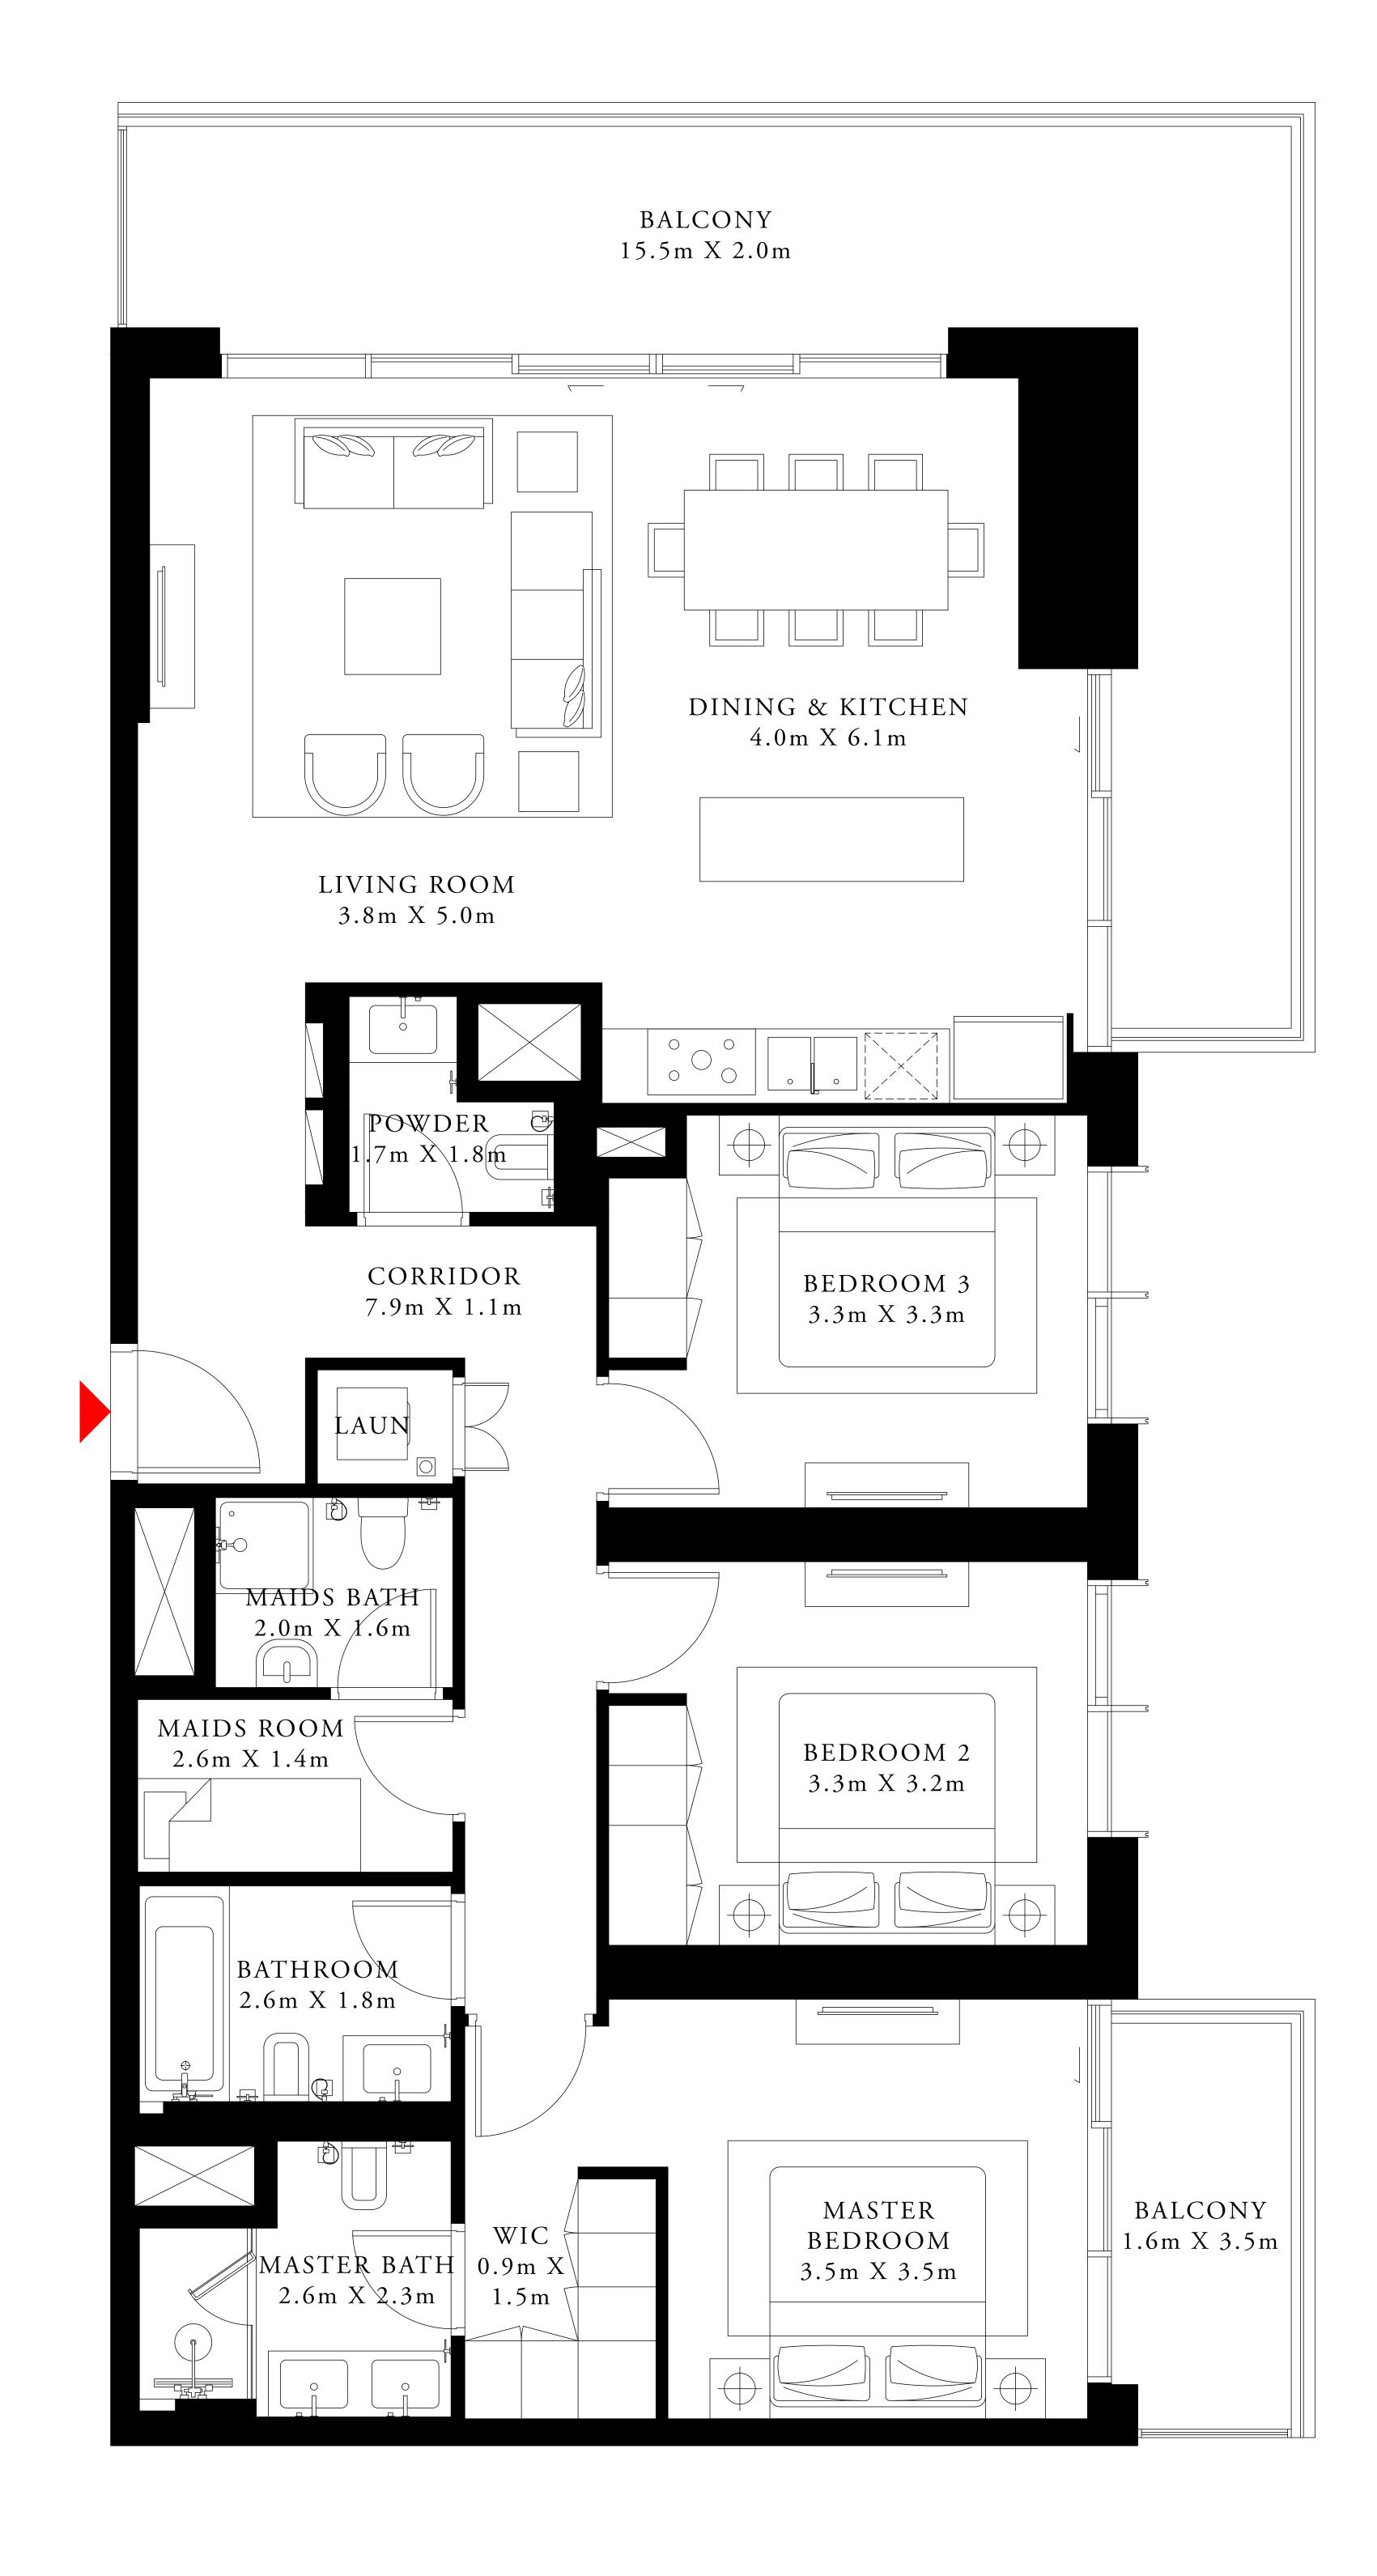

## 1 BEDROOM 2A

|           | PODIUM  | 0 1         | UNIT 02                          |             |
|-----------|---------|-------------|----------------------------------|-------------|
| SUITE AR  | EA      | 711.06 SQ.F | T.                               | 66.06 SQ.M. |
| BALCONY   | AREA    | 112.27 SQ.F | Т.                               | 10.43 SQ.M. |
| TOTAL AF  | REA     | 823.33 SQ.F | Т.                               | 76.49 SQ.M. |
|           | PODIUM  | 03          | UNIT 02                          |             |
| SUITE AR  | EA      | 710.53 SQ.F | T.                               | 66.01 SQ.M. |
| BALCONY A | AREA    | 112.27 SQ.F | T.                               | 10.43 SQ.M. |
| TOTAL AF  | REA     | 822.80 SQ.F | Т.                               | 76.44 SQ.M. |
|           | LEVEL 0 | 1           | UNIT 02                          |             |
| SUITE AR  | EA      | 711.93 SQ.F | T.                               | 66.14 SQ.M. |
| BALCONY   | AREA    | 112.27 SQ.F | Т.                               | 10.43 SQ.M. |
| TOTAL AF  | REA     | 824.20 SQ.F | Т.                               | 76.57 SQ.M. |
| KEY PL    | AN      |             | I                                | KEY SECTION |
|           |         |             |                                  |             |
|           |         |             | 24<br>23<br>22<br>21<br>20<br>19 |             |
| 06        |         |             | 18<br>17<br>16<br>15<br>14<br>13 |             |
|           |         |             | 11<br>10<br>09<br>08<br>07<br>06 | TOWER 1     |
| 7         |         |             | 05<br>04<br>03<br>02<br>01       |             |
|           | TOWER 2 |             | P4 P3 P2 P1 MEZZ                 |             |
|           |         |             | G                                |             |