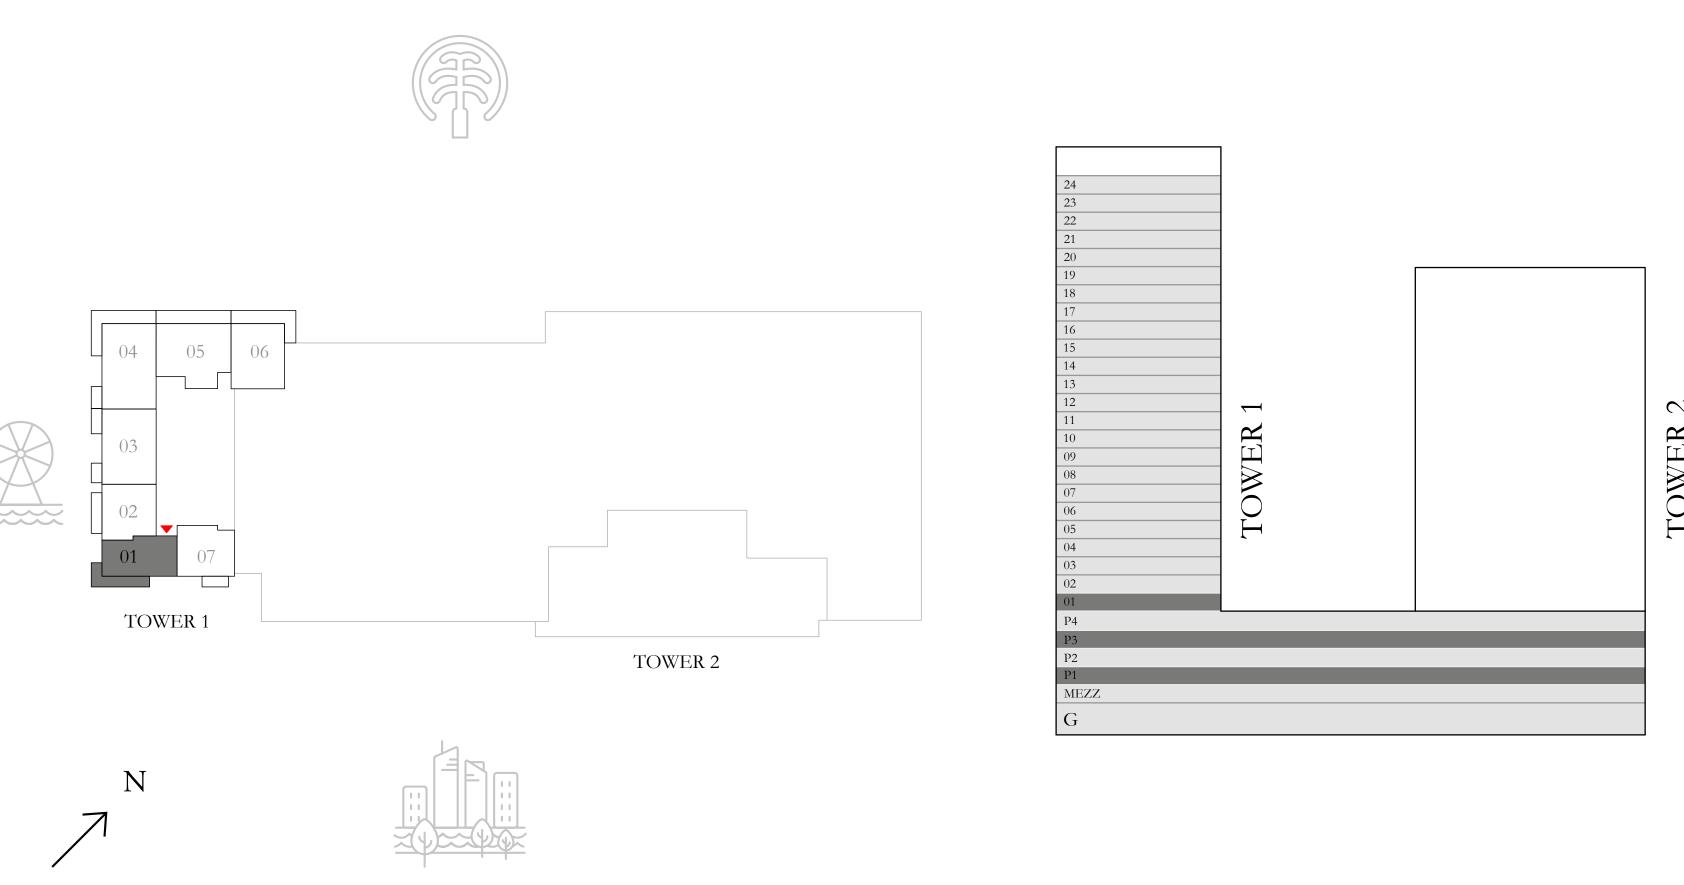

|
|--------------|--------------|---------|-------------|
| SUITE AREA   | 693.63 SQ.FT | •       | 64.44 SQ.M. |
| BALCONY AREA | 199.89 SQ.FT | •       | 18.57 SQ.M. |
| TOTAL AREA   | 893.52 SQ.FT | •       | 83.01 SQ.M. |
| PODIUM       | 103          | UNIT 01 |             |
| SUITE AREA   | 694.27 SQ.FT | •       | 64.50 SQ.M. |
| BALCONY AREA | 199.89 SQ.FT | •       | 18.57 SQ.M. |
| TOTAL AREA   | 894.16 SQ.FT | •       | 83.07 SQ.M. |
| LEVEL        | 0 1          | UNIT 01 |             |
| SUITE AREA   | 692.12 SQ.FT | •       | 64.30 SQ.M. |
| BALCONY AREA | 199.89 SQ.FT | •       | 18.57 SQ.M. |
| TOTAL AREA   | 892.01 SQ.FT | •       | 82.87 SQ.M. |
| KEY PLAN     |              | K       | KEY SECTION |
|              |              |         |             |







FLOOR PLAN 1. All dimensions are in imperial and metric, and measured from finish to finish excluding construction tolerances. 2. All materials, dimensions, and drawings are approximate only. 3. Information is subject to change without notice, at developer's absolute discretion. 4. Actual area may vary from the stated area. 5. Drawings not to scale. 6. All images used are for illustrative purposes only and do not represent the actual size, features, specifications, fittings, and furnishings. 7. The developer reserves the right to make revisions / alterations, at it's absolute discretion, without any liability whatsoever.

BEACHISLE

#### TOWER 1

## 1 BEDROOM 2A

|           | PODIUM  | 0 1         | UNIT 02                          |             |
|-----------|---------|------------