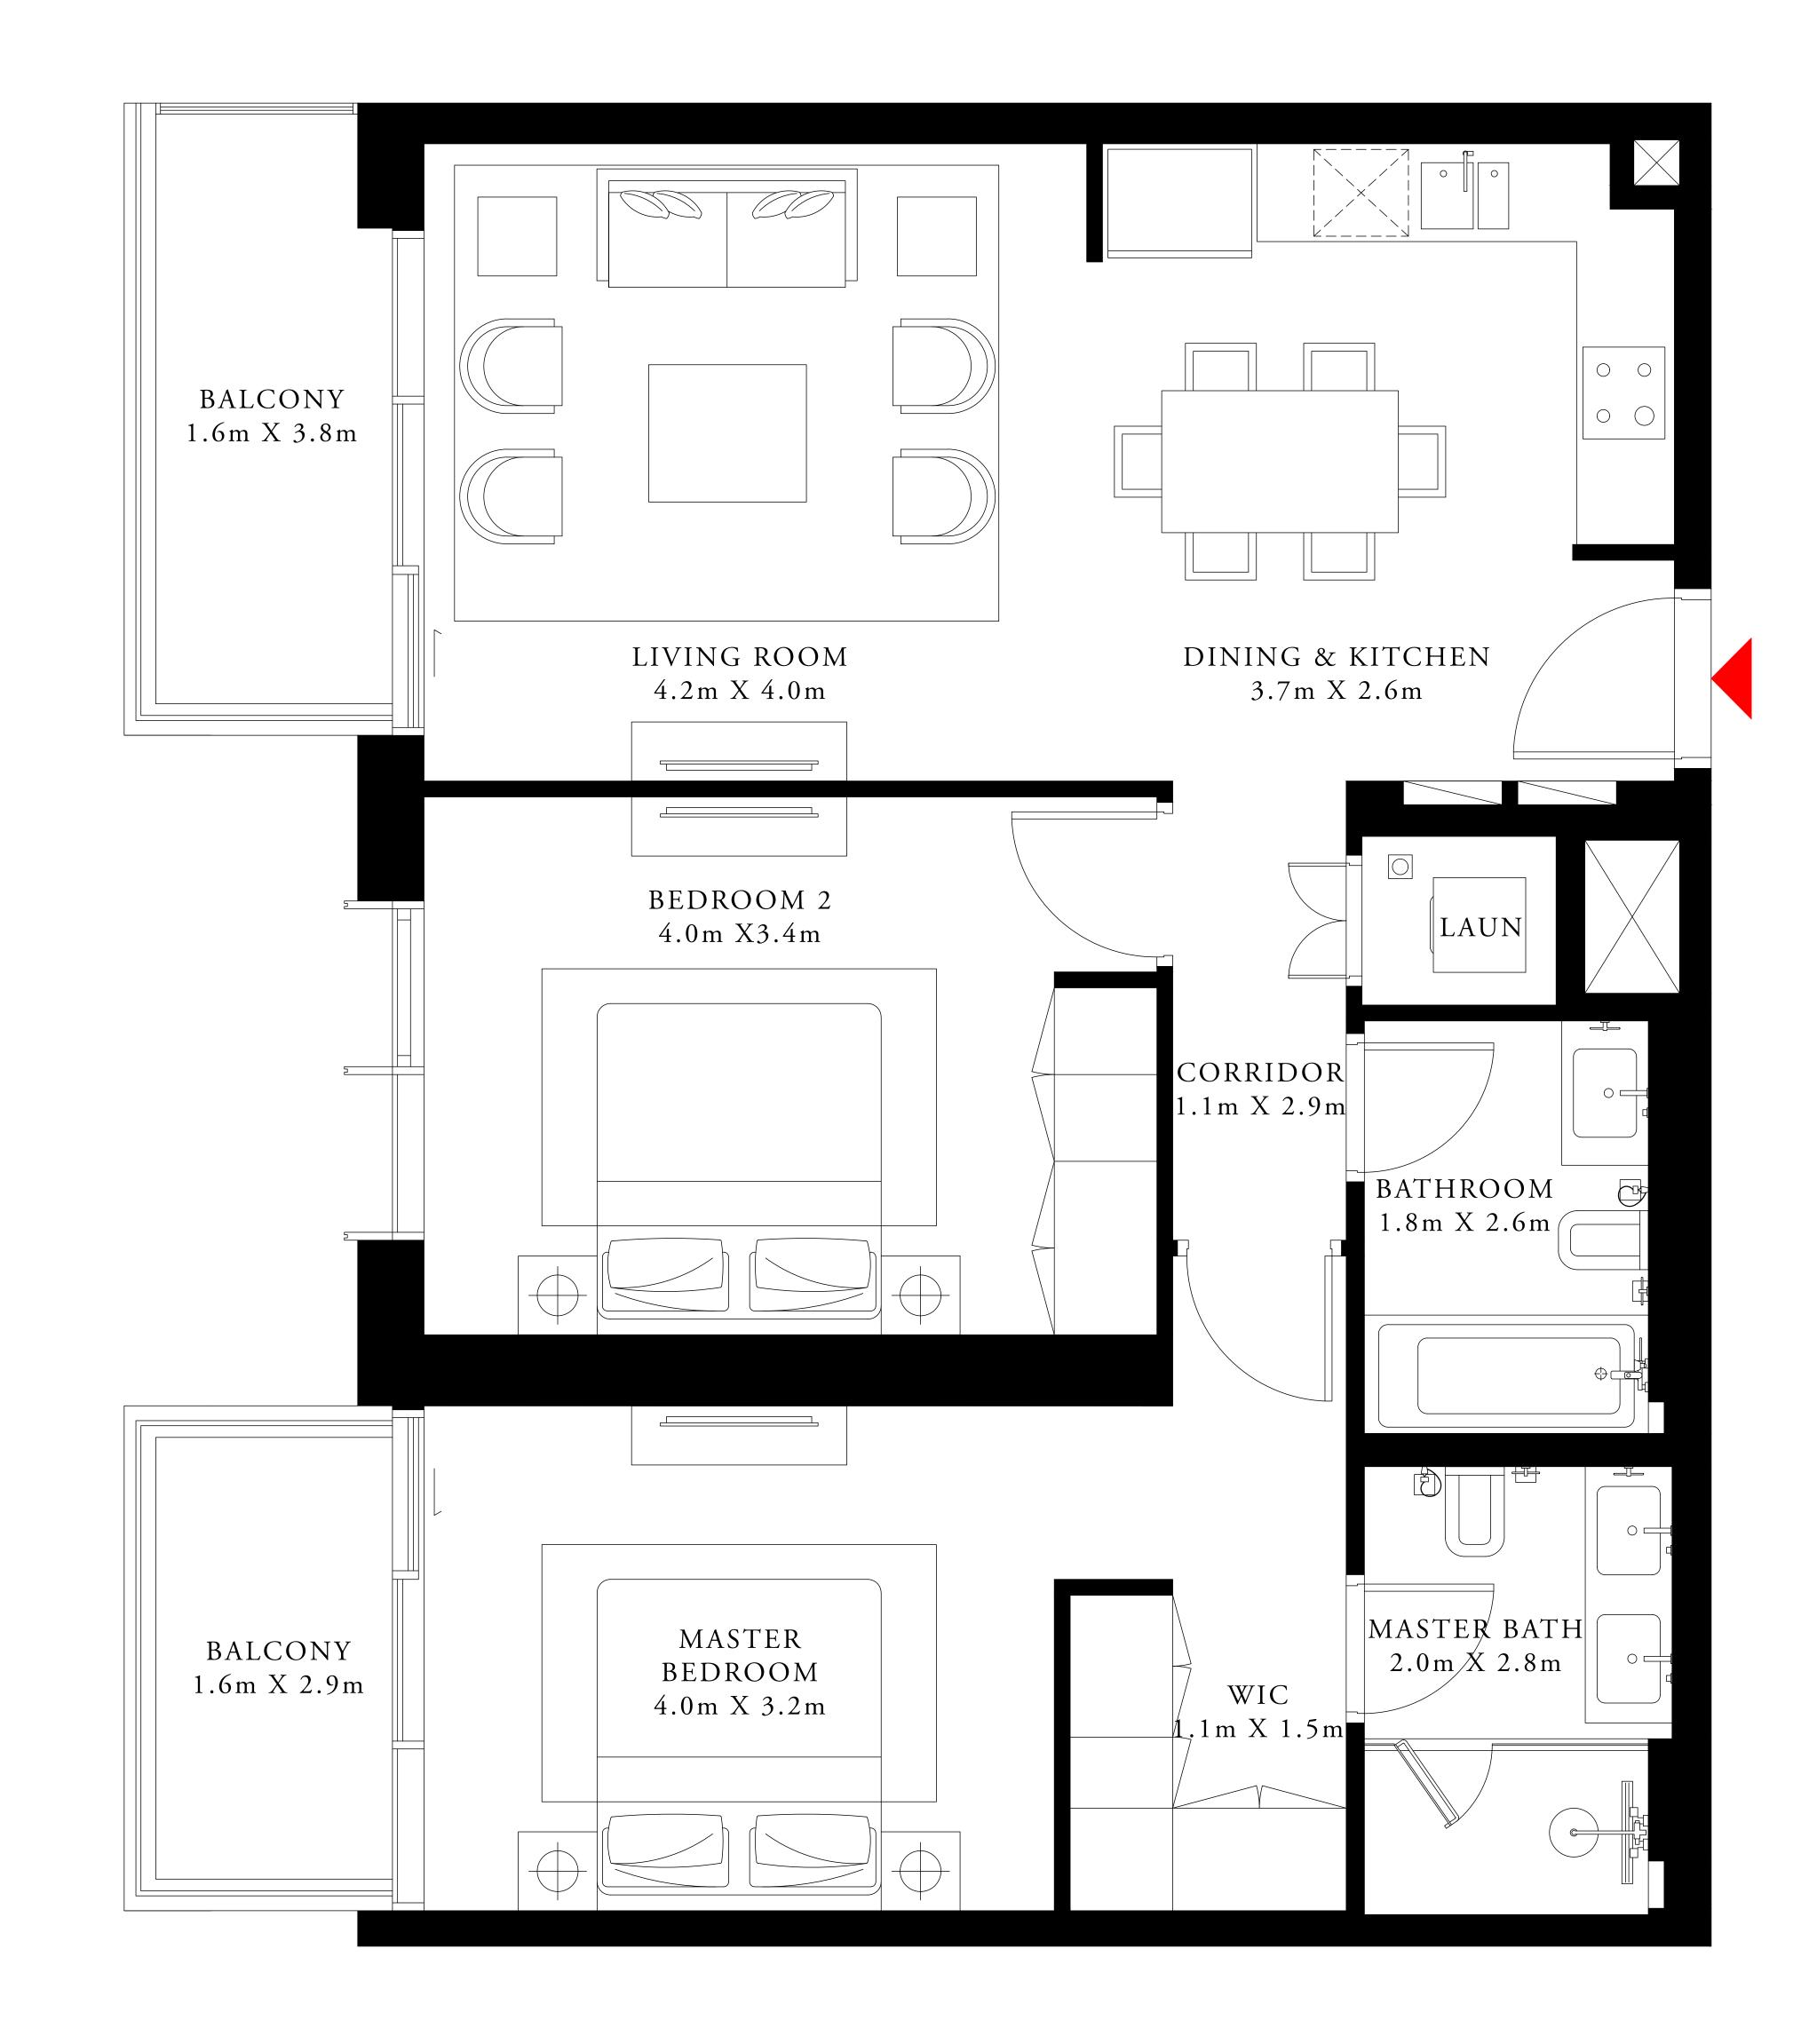

## 2 BEDROOM TYPE 1

MEZZANINE LEVEL UNIT M03

| SUITE AREA   | 997.06 SQ.FT.  | 92.63 SQ.M.  |  |
|--------------|----------------|--------------|--|
| BALCONY AREA | 106.99 SQ.FT.  | 9.94 SQ.M.   |  |
| TOTAL AREA   | 1104.05 SQ.FT. | 102.57 SQ.M. |  |