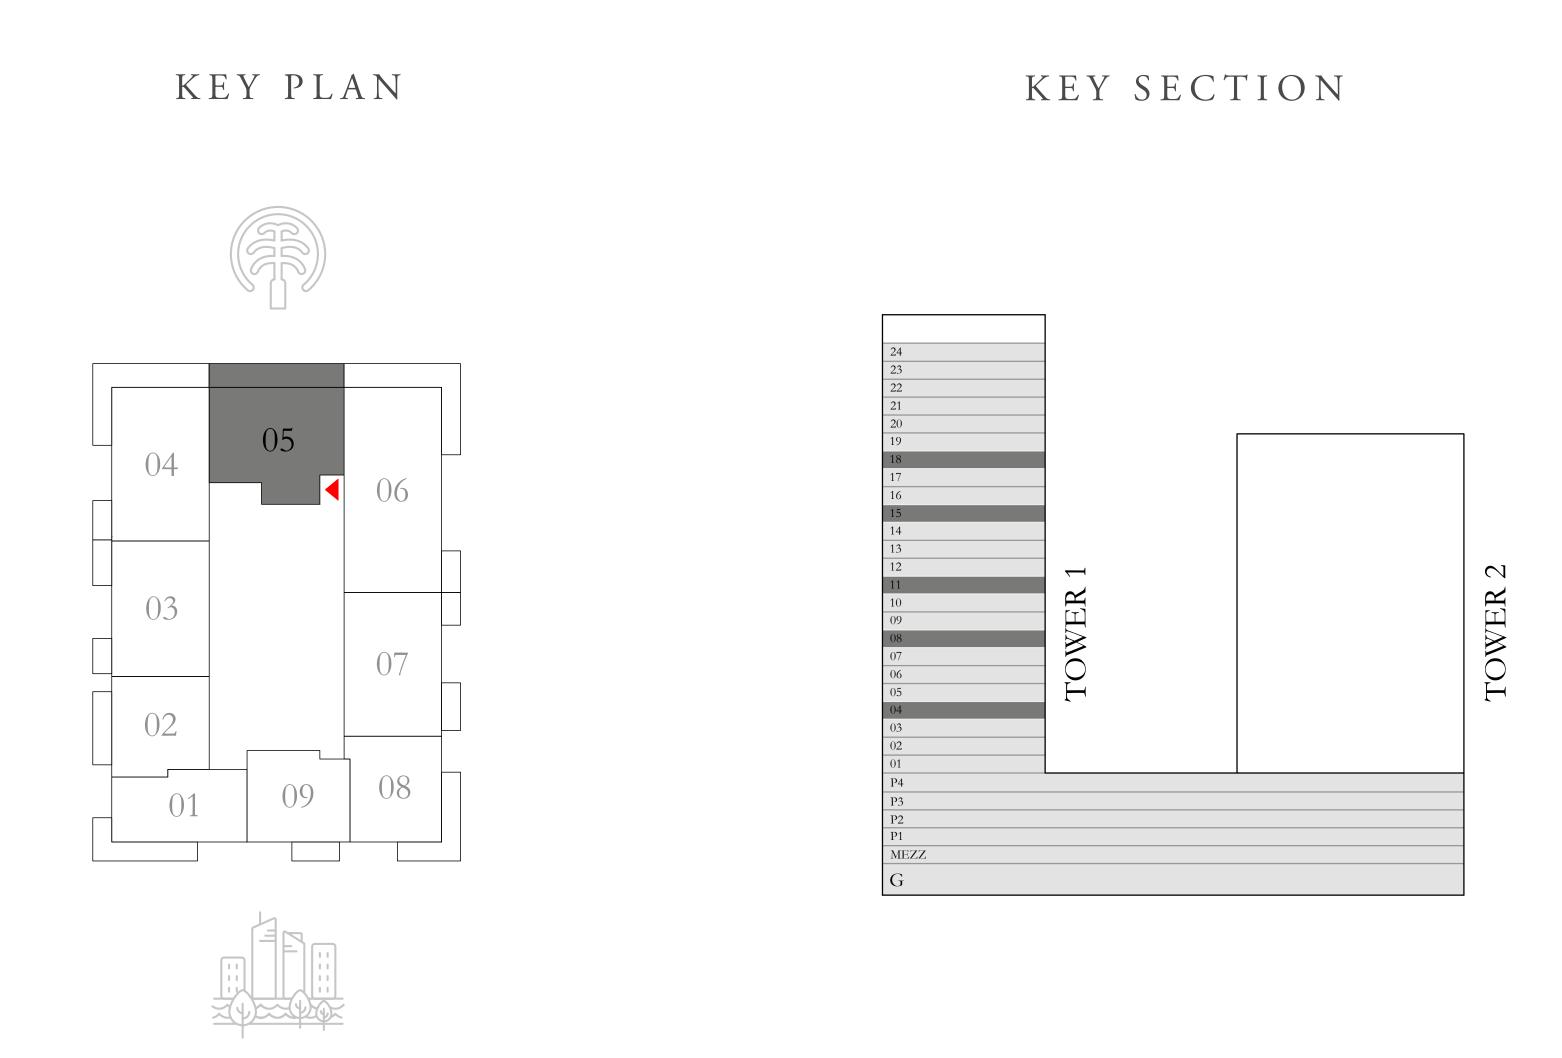

| 121.74 SQ.FT.  | 11.31 SQ.M.  |   |
| TOTAL AREA   | 1118.16 SQ.FT. | 103.88 SQ.M. | _ |

















BEACHISLE

#### TOWER 1

### 2 BEDROOM TYPE 2A

LEVEL 04 LEVEL 08 LEVEL 11 LEVEL 15 LEVEL 18

| SUITE AREA   | 1114.39 SQ.FT. | 103.53 SQ.M. |
|--------------|----------------|--------------|
| BALCONY AREA | 365.87 SQ.FT.  | 33.99 SQ.M.  |
| TOTAL AREA   | 1480.26 SQ.FT. | 137.52 SQ.M. |

















BEACH ISLE

#### TOWER 1

### 2 BEDROOM TYPE 3

| LEVEL 04 |         |
|----------|---------|
| LEVEL 08 |         |
| LEVEL 11 | UNIT 05 |
| LEVEL 15 |         |
| LEVEL 18 |         |

| SUITE AREA   | 1055.62 SQ.FT. | 98.07 SQ.M.  |
|--------------|----------------|--------------|
| BALCONY AREA | 252.84 SQ.FT.  | 23.49 SQ.M.  |
| TOTAL AREA   | 1308.46 SQ.FT. | 121.56 SQ.M. |









BEACHISLE

#### TOWER 1

## 3 BEDROOM TYPE 4A

LEVEL 04 LEVEL 08 LEVEL 11 LEVEL 15 LEVEL 18

| SUITE AREA   | 1486.28 SQ.FT. | 138.08 SQ.M. |
|--------------|----------------|--------------|
| BALCONY AREA | 384.27 SQ.FT.  | 35.70 SQ.M.  |
| TOTAL AREA   | 1870.55 SQ.FT. | 173.78 SQ.M. |















BEACH ISLE

#### TOWER 1

# 2 BEDROOM TYPE 5A

| LEVEL 04 |        |
|----------|--------|
| LEVEL 08 |        |
| LEVEL 11 | UNIT 0 |
| LEVEL 15 |        |
| LEVEL 18 |        |

| SUITE AREA   | 1055.29 SQ.FT. | 98.04 SQ.M.  |  |
|--------------|----------------|--------------|--|
| BALCONY AREA | 120.88 SQ.FT.  | 11.23 SQ.M.  |  |
| TOTAL AREA   | 1176.17 SQ.FT. | 109.27 SQ.M. |  |









#### TOWER 1

### 1 BEDROOM TYPE 5A

LEVEL 04 LEVEL 08 LEVEL 11 LEVEL 15 LEVEL 18

| SUITE