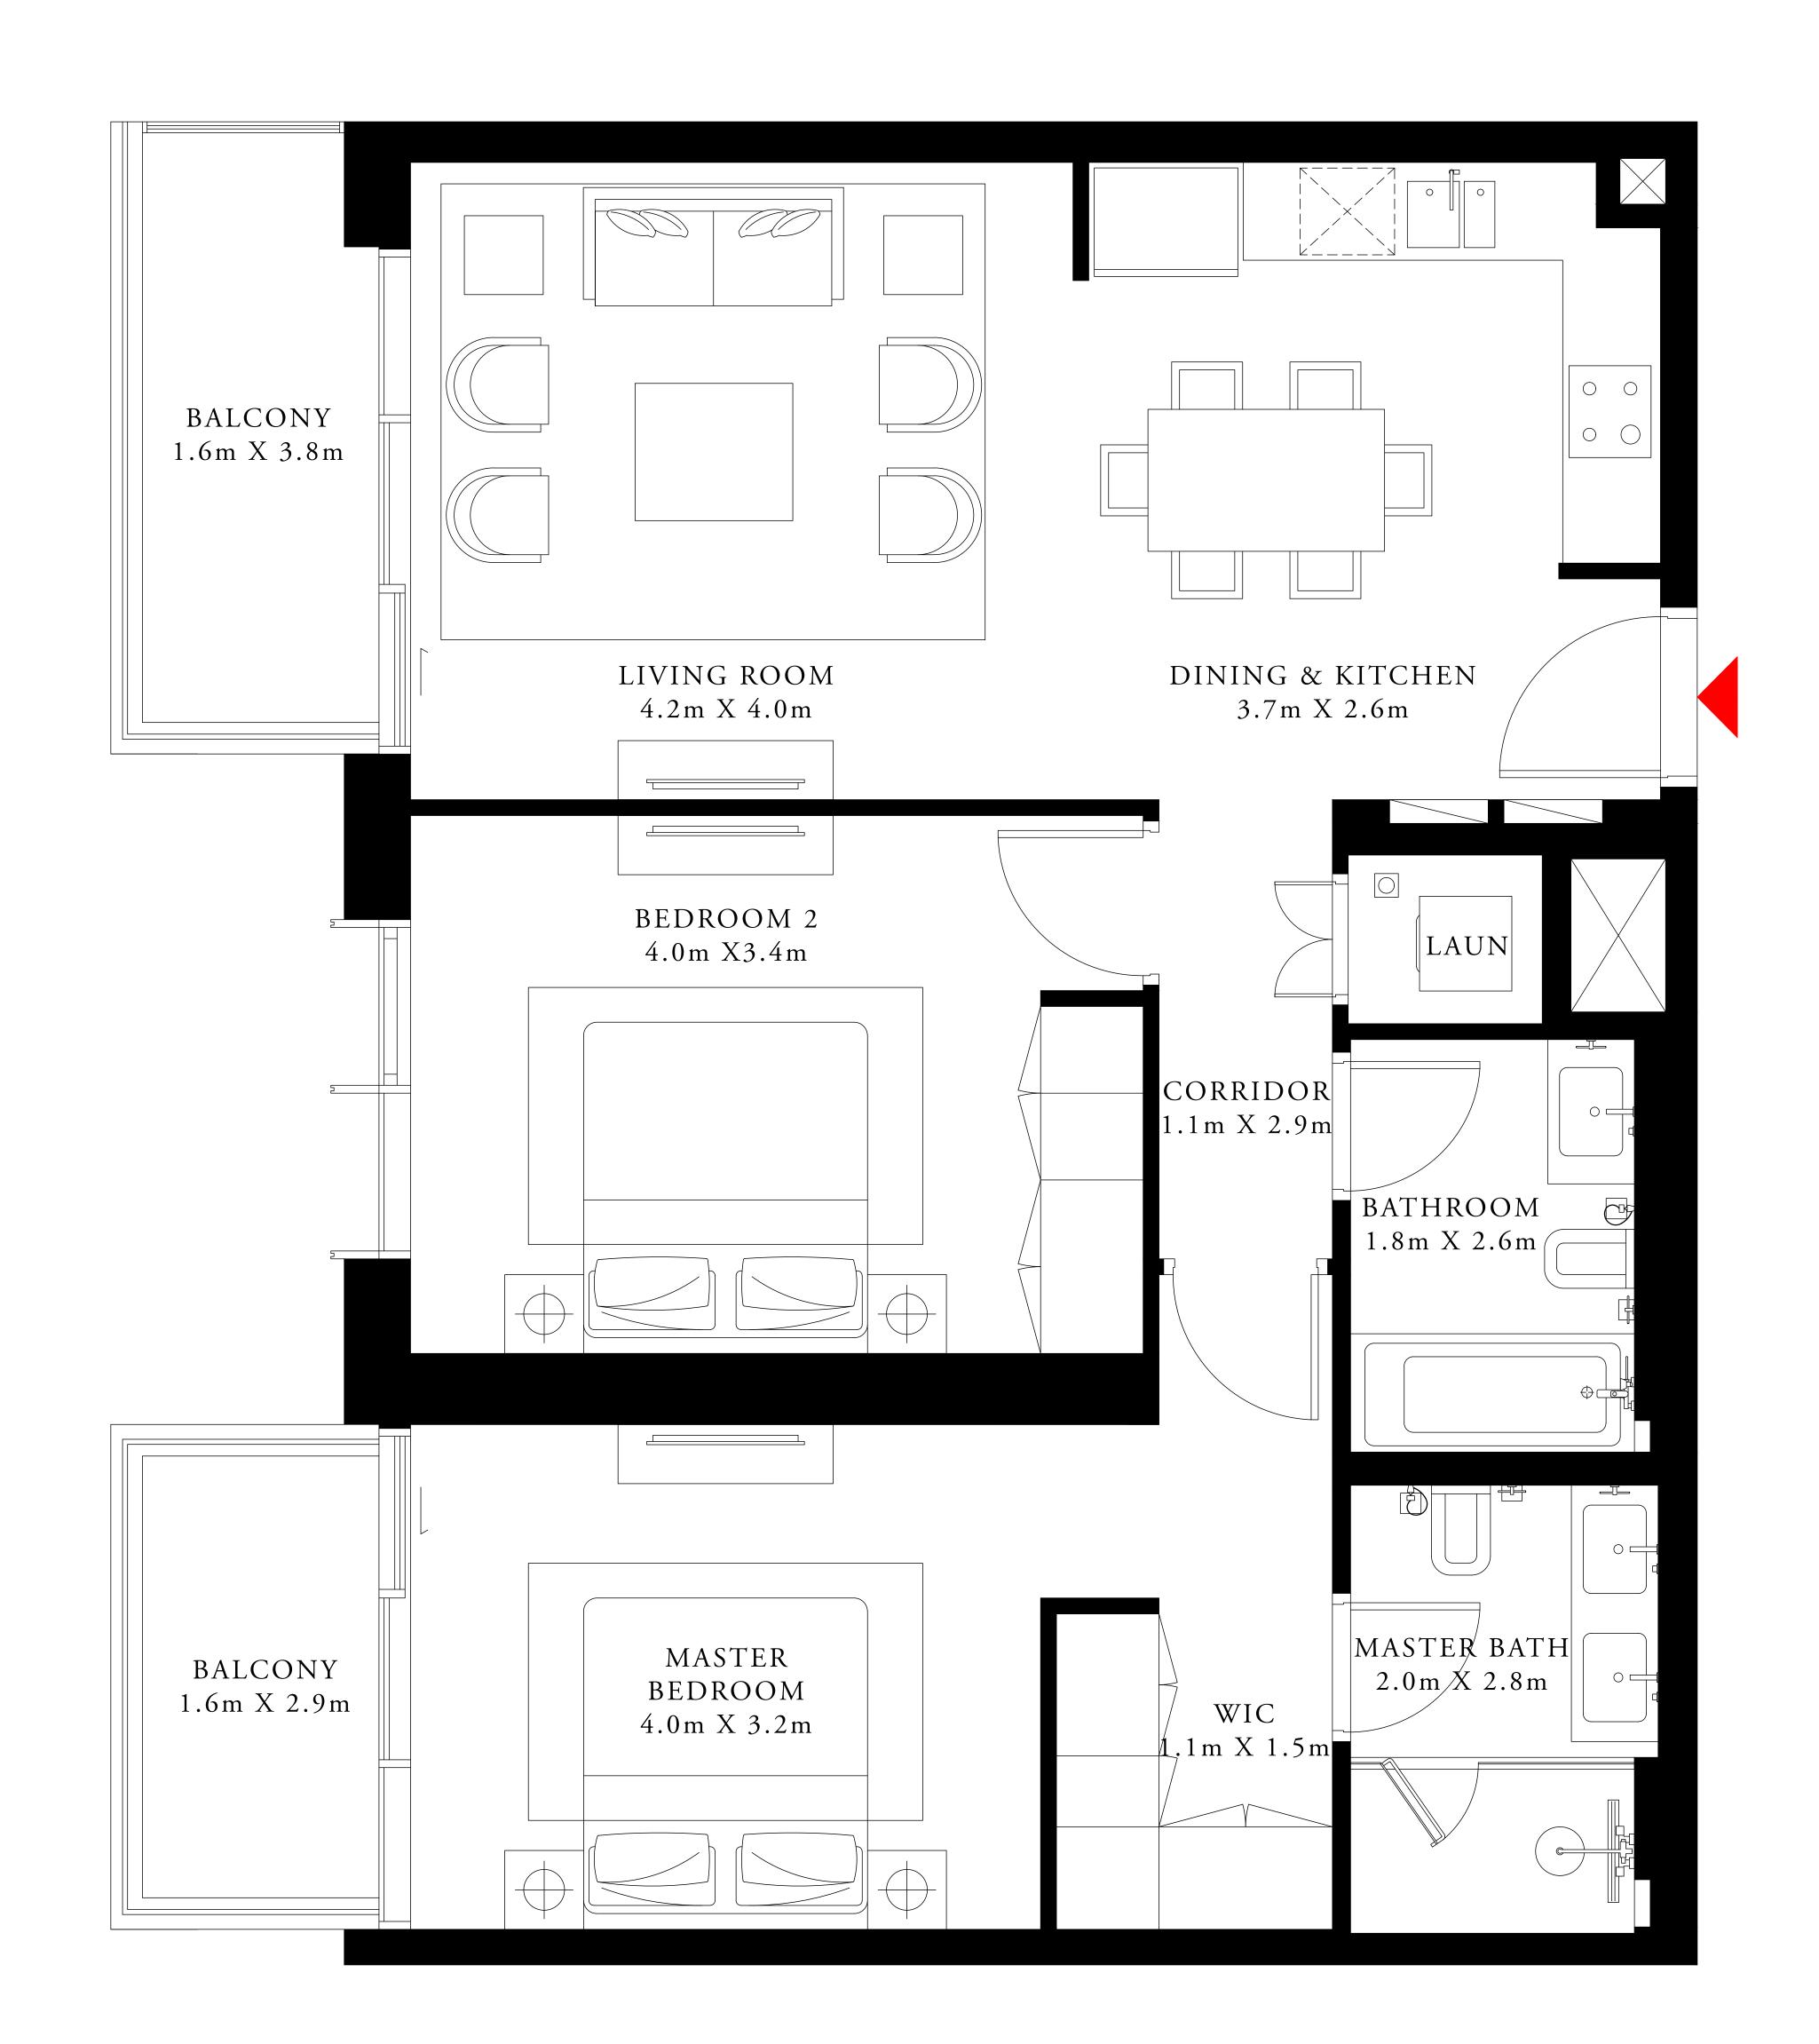

# 1 BEDROOM TYPE 1

PODIUM 02 PODIUM 04

UNIT 01

| SUITE AREA   | 694.06 SQ.FT. | 64.48 SQ.M. |
|--------------|---------------|-------------|
| BALCONY AREA | 173.30 SQ.FT. | 16.10 SQ.M. |
| TOTAL AREA   | 867.36 SQ.FT. | 80.58 SQ.M. |

## 1 BEDROOM TYPE 2

PODIUM 02 PODIUM 04

UNIT 02

| SUITE AREA   | 710.74 SQ.FT. | 66.03 SQ.M. |  |
|--------------|---------------|-------------|--|
| BALCONY AREA | 99.03 SQ.FT.  | 9.20 SQ.M.  |  |
| TOTAL AREA   | 809.77 SQ.FT. | 75.23 SQ.M. |  |

## 2 BEDROOM TYPE 1

PODIUM 02 PODIUM 04

UNIT 03

| _ | SUITE AREA   | 997.06 SQ.FT.  | 92.63 SQ.M.  |
|---|--------------|----------------|--------------|
|   | BALCONY AREA | 108.50 SQ.FT.  | 10.08 SQ.M.  |
| _ | TOTAL AREA   | 1105.56 SQ.FT. | 102.71 SQ.M. |