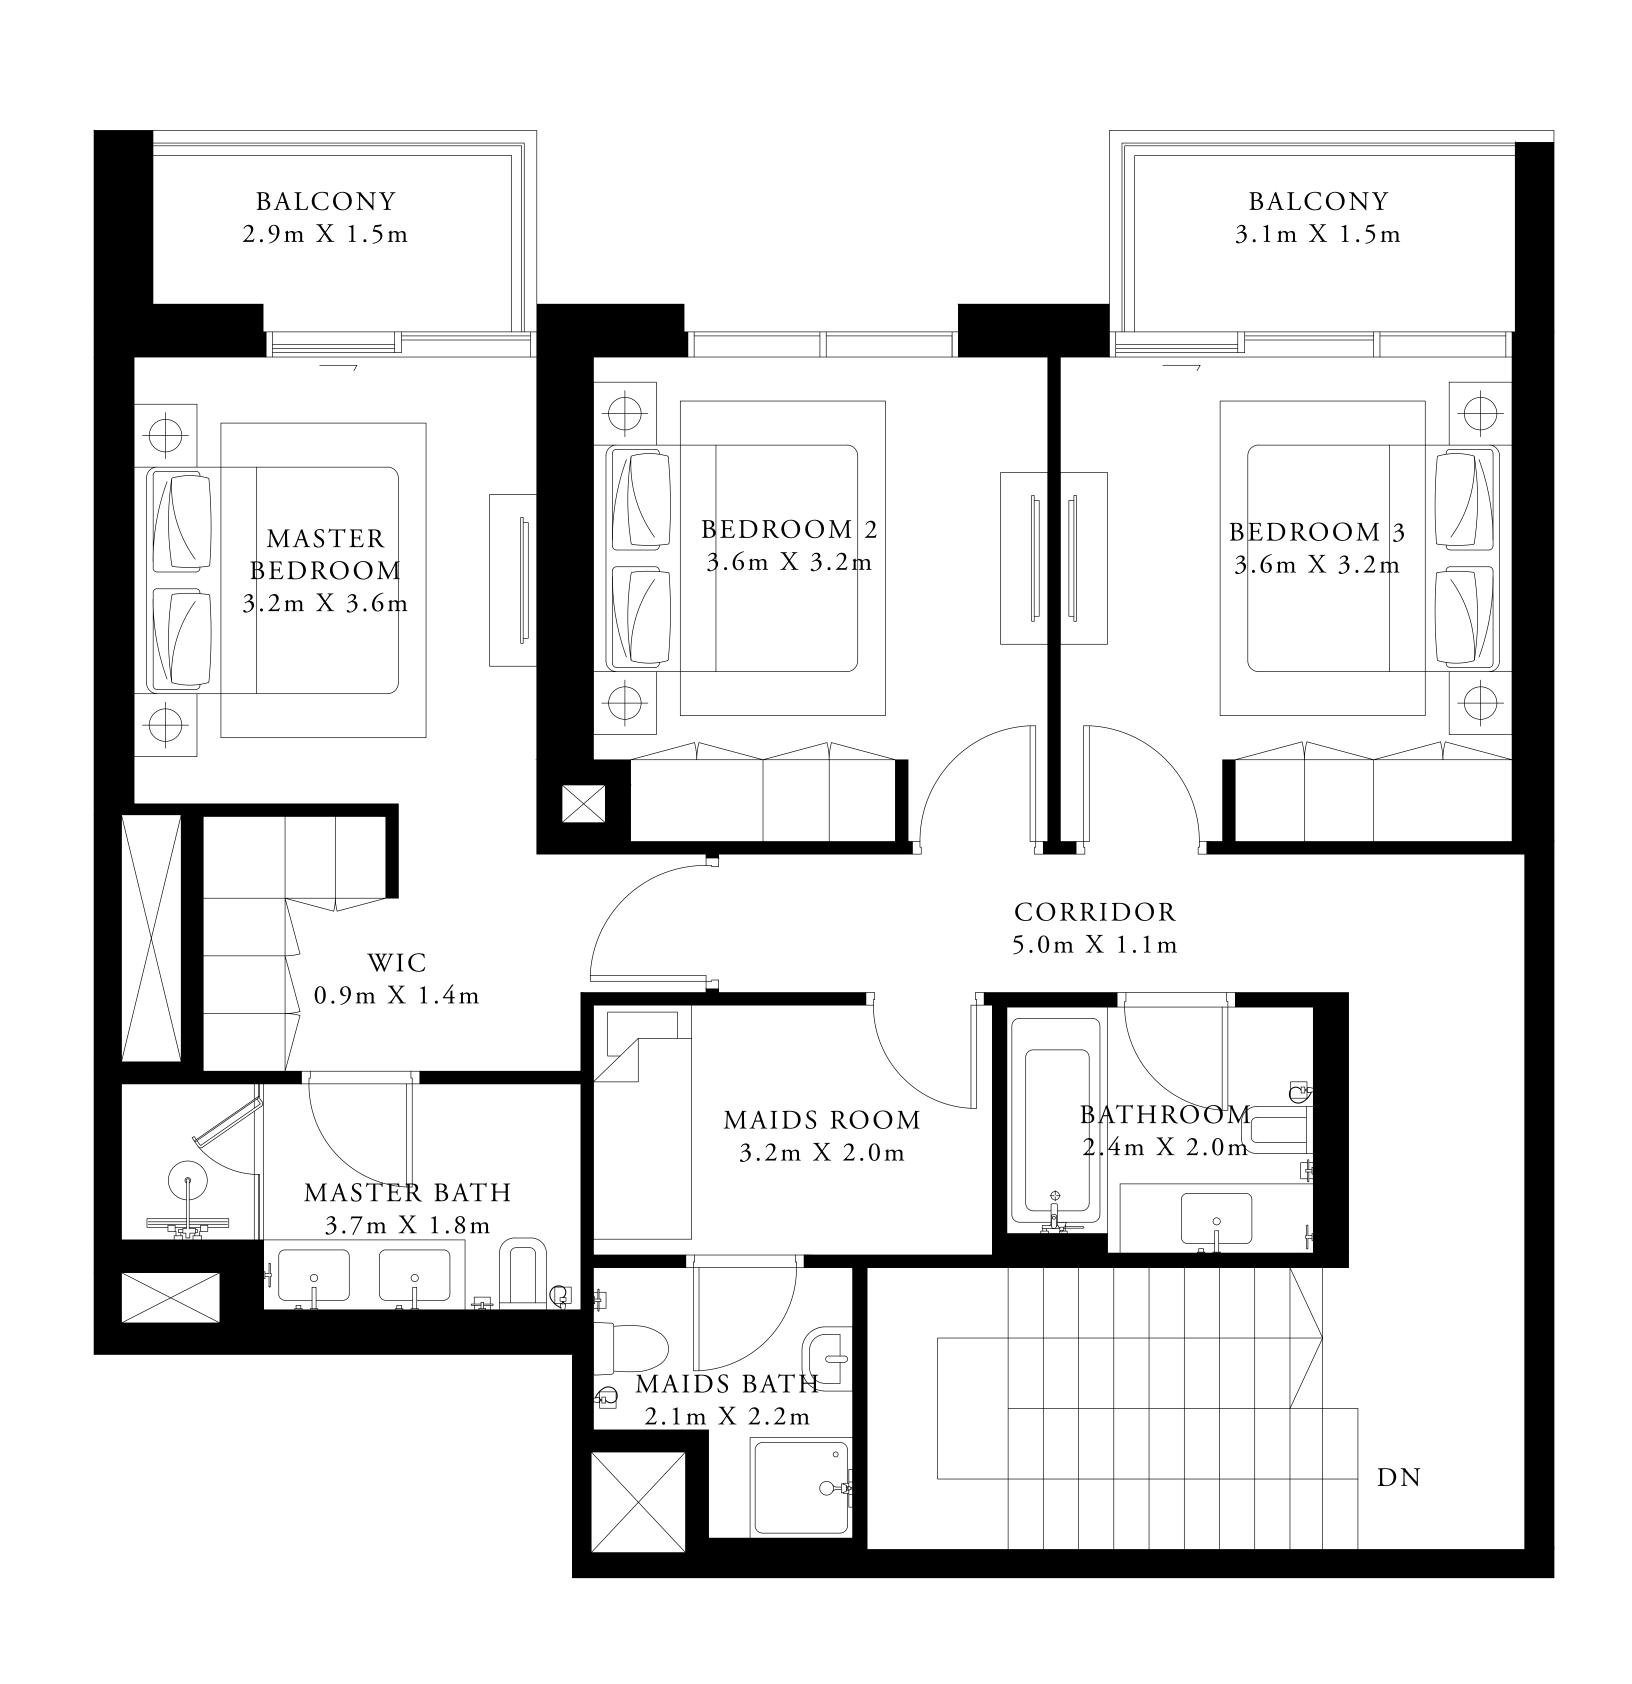

## 4 BEDROOM VILLA 1

GROUND LEVEL

UNIT G01

| SUITE AREA                | 2194.97 SQ.FT. | 203.92 SQ.M. |
|---------------------------|----------------|--------------|
| TERRACE / BALCONY<br>AREA | 371.46 SQ.FT.  | 34.51 SQ.M.  |
| TOTAL AREA                | 2566.43 SQ.FT. | 238.43 SQ.M. |

KEY PLAN

KEY SECTION

7. The developer reserves the right to make revisions / alterations, at it's absolute discretion, without any liability whatsoever.

LOWER LEVEL

FLOOR PLAN 1. All dimensions are in imperial and metric, and measured from finish to finish excluding construction tolerances. 2. All materials, dimensions, and drawings are approximate only. 3. Information is subject to change without notice,

UPPER LEVEL