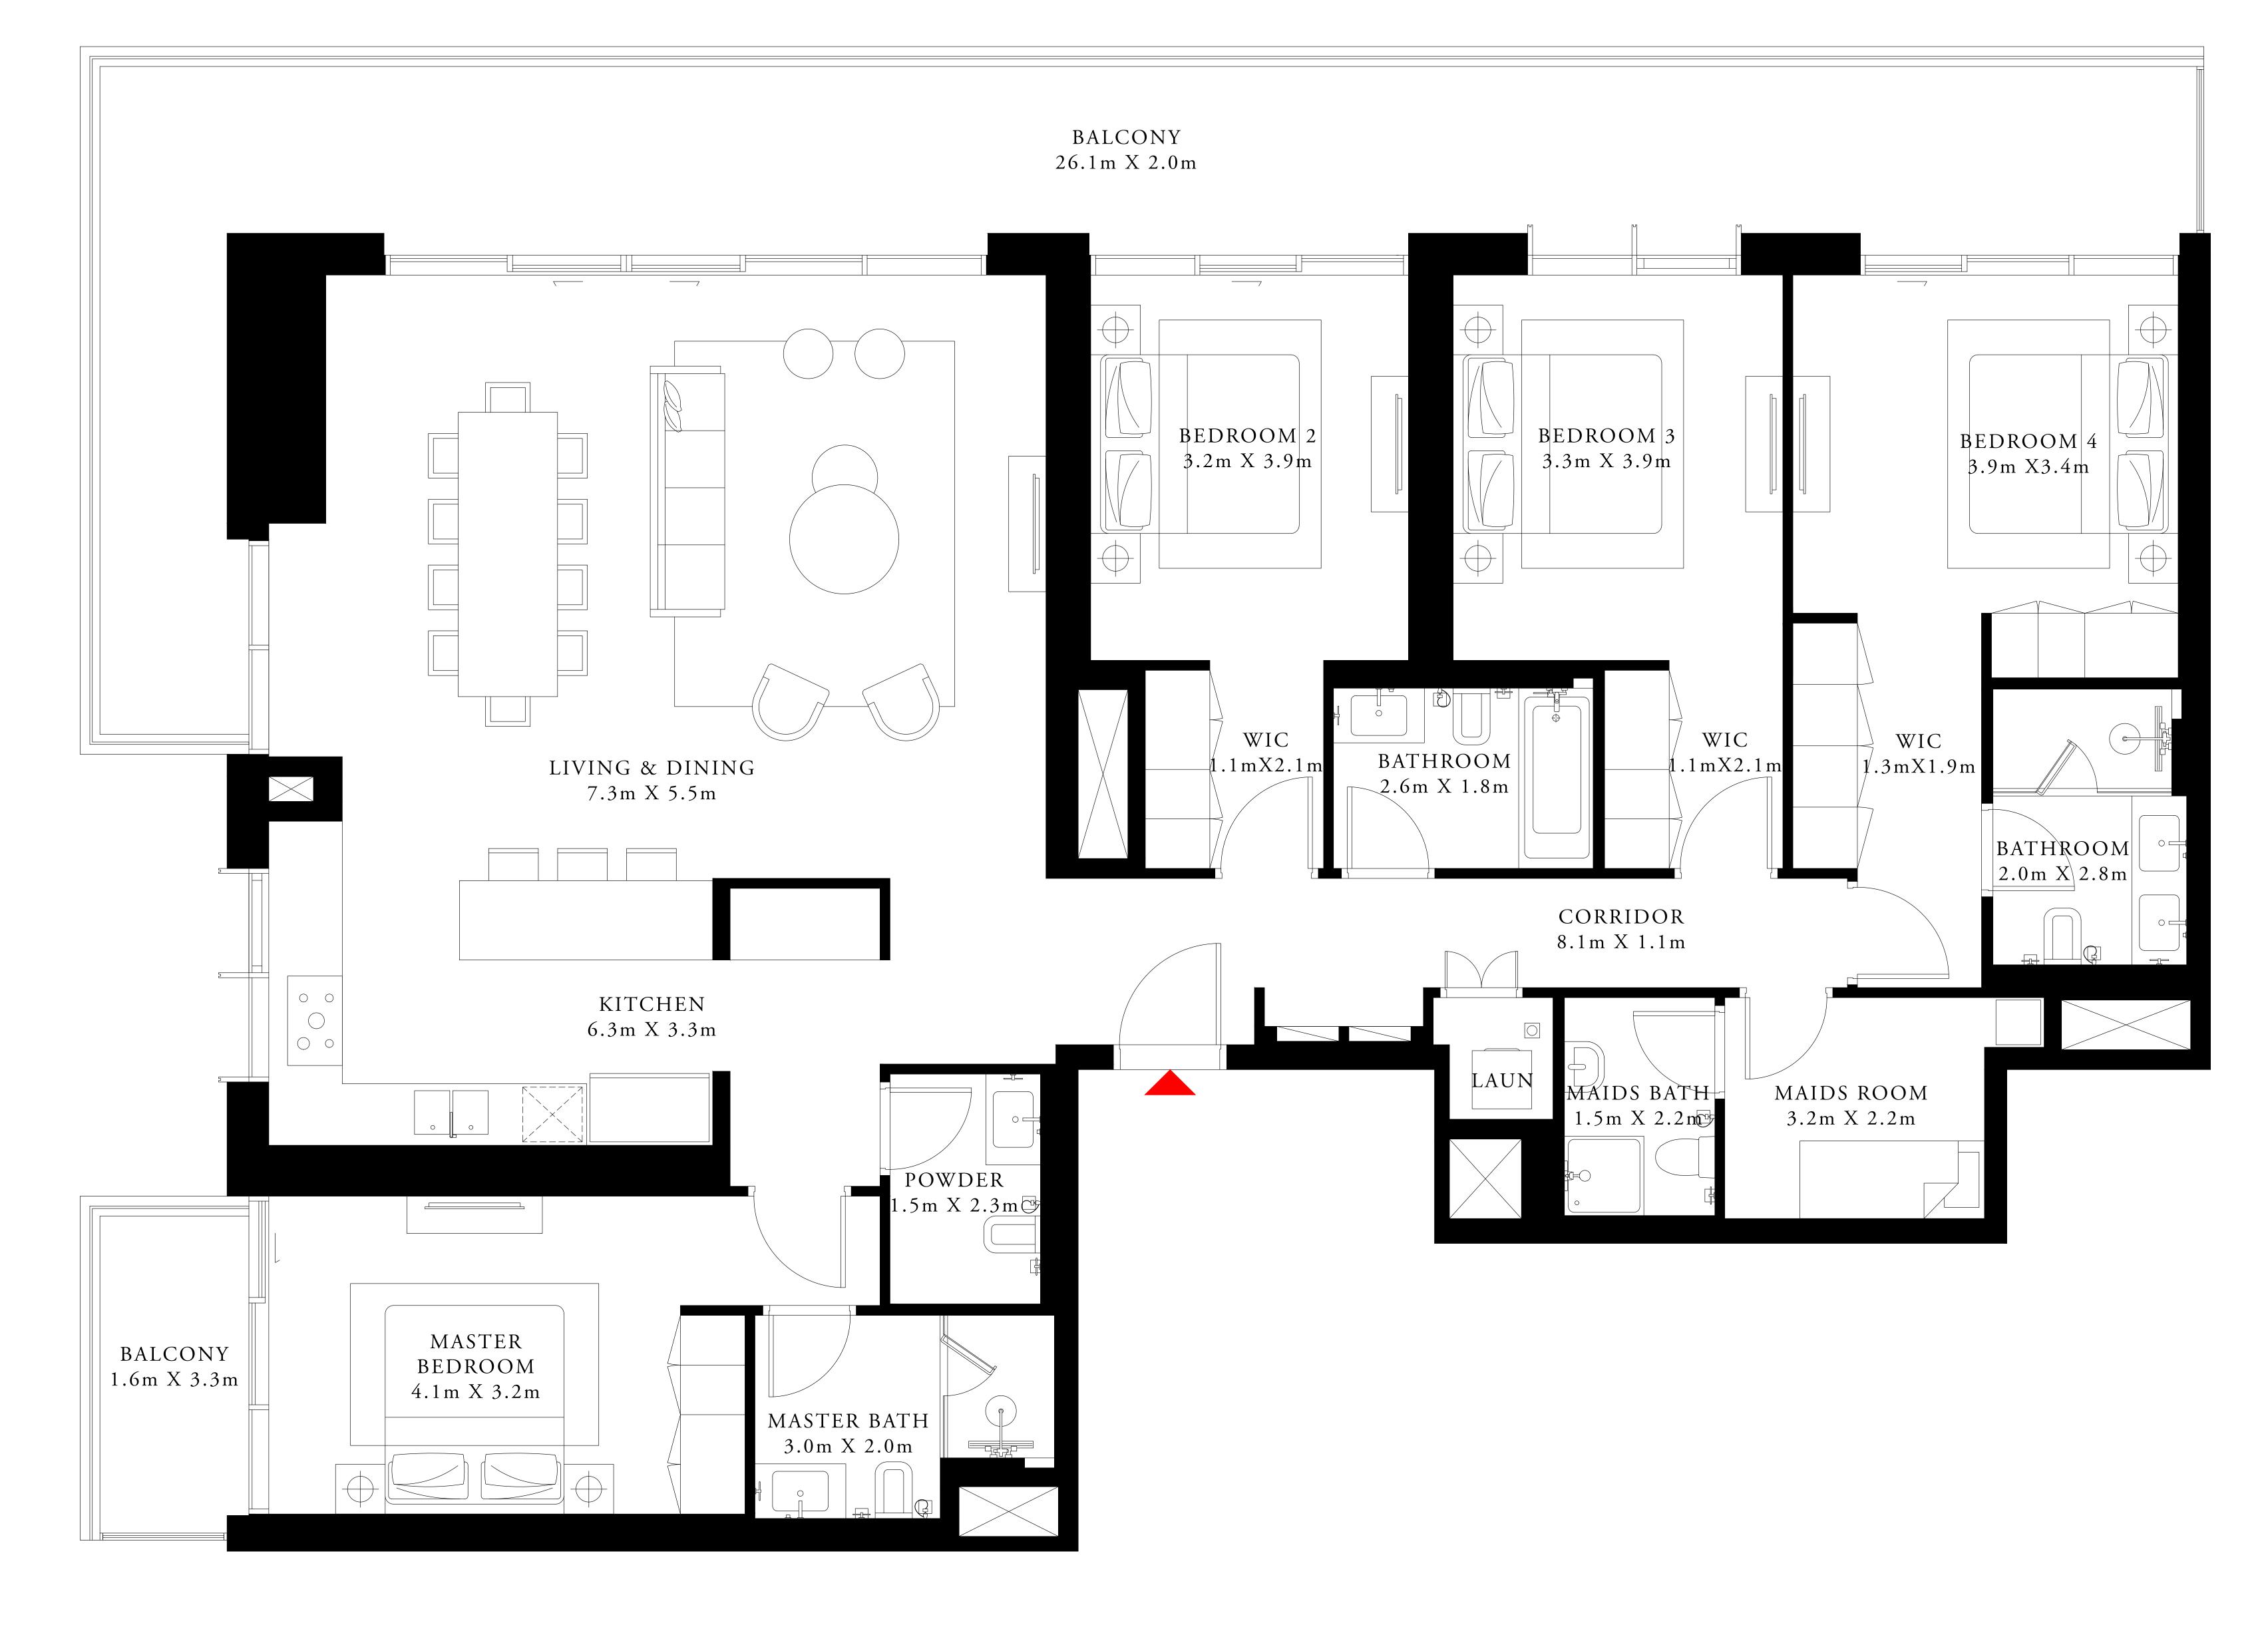

#### TOWER 1

### 4 BEDROOM TYPE 5A

LEVEL 22

UNIT 04

| S  | UITE AREA  | 2181.31 SQ.FT. | 202.65 SQ.M. |
|----|------------|----------------|--------------|
| BA | LCONY AREA | 618.71 SQ.FT.  | 57.48 SQ.M.  |
| Т  | OTAL AREA  | 2800.02 SQ.FT. | 260.13 SQ.M. |

KEY PLAN

BEACH ISLE