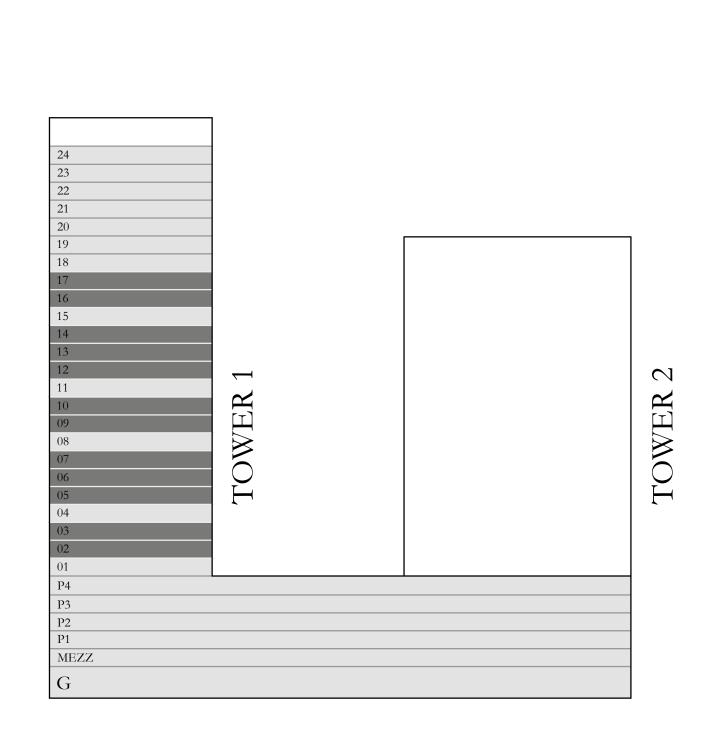

## 1 BEDROOM 2A

|           | PODIUM  | 0 1         | UNIT 02                          |             |
|-----------|---------|-------------|----------------------------------|-------------|
| SUITE AR  | EA      | 711.06 SQ.F | T.                               | 66.06 SQ.M. |
| BALCONY   | AREA    | 112.27 SQ.F | Т.                               | 10.43 SQ.M. |
| TOTAL AF  | REA     | 823.33 SQ.F | Т.                               | 76.49 SQ.M. |
|           | PODIUM  | 03          | UNIT 02                          |             |
| SUITE AR  | EA      | 710.53 SQ.F | T.                               | 66.01 SQ.M. |
| BALCONY A | AREA    | 112.27 SQ.F | T.                               | 10.43 SQ.M. |
| TOTAL AF  | REA     | 822.80 SQ.F | Т.                               | 76.44 SQ.M. |
|           | LEVEL 0 | 1           | UNIT 02                          |             |
| SUITE AR  | EA      | 711.93 SQ.F | T.                               | 66.14 SQ.M. |
| BALCONY   | AREA    | 112.27 SQ.F | Т.                               | 10.43 SQ.M. |
| TOTAL AF  | REA     | 824.20 SQ.F | Т.                               | 76.57 SQ.M. |
| KEY PL    | AN      |             | I                                | KEY SECTION |
|           |         |             |                                  |             |
|           |         |             | 24<br>23<br>22<br>21<br>20<br>19 |             |
| 06        |         |             | 18<br>17<br>16<br>15<br>14<br>13 |             |
|           |         |             | 11<br>10<br>09<br>08<br>07<br>06 | TOWER 1     |
| 7         |         |             | 05<br>04<br>03<br>02<br>01       |             |
|           | TOWER 2 |             | P4 P3 P2 P1 MEZZ                 |             |
|           |         |             | G                                |             |

### 2 BEDROOM 1A

|         | PODIU        | JM 01         | UNIT 03                                            |        |
|---------|--------------|---------------|----------------------------------------------------|--------|
|         | SUITE AREA   | 997.28 SQ.FT. | . 92.65                                            | SQ.M.  |
|         | BALCONY AREA | 123.25 SQ.FT. | . 11.45                                            | SQ.M.  |
|         | TOTAL AREA   | 1120.53 SQ.FT | 104.10                                             | SQ.M.  |
|         | PODIU        | JM 03         | UNIT 03                                            |        |
|         | SUITE AREA   | 997.06 SQ.FT. | . 92.63                                            | SQ.M.  |
|         | BALCONY AREA | 123.25 SQ.FT. | . 11.45                                            | SQ.M.  |
|         | TOTAL AREA   | 1120.31 SQ.FT | 104.08                                             | SQ.M.  |
|         | LEVE         | L 01          | UNIT 03                                            |        |
|         | SUITE AREA   | 995.02 SQ.FT. | . 92.44                                            | SQ.M.  |
|         | BALCONY AREA | 123.25 SQ.FT. | . 11.45                                            | SQ.M.  |
|         | TOTAL AREA   | 1118.27 SQ.FT | 103.89                                             | SQ.M.  |
|         | KEY PLAN     |               | KEY SE                                             | ECTION |
|         |              |               |                                                    |        |
|         |              |               | 24<br>23<br>22<br>21                               |        |
| 04 05   | 06           |               | 20<br>19<br>18<br>17<br>16<br>15<br>14             |        |
| 03      |              |               | 13<br>12<br>11<br>10<br>09<br>08<br>07<br>06<br>05 |        |
| 01 07   |              |               | 04<br>03<br>02<br>01                               |        |
| TOWER 1 | TOWE         | R 2           | P4 P3 P2 P1 MEZZ                                   |        |
| N       |              |               | G                                                  |        |

## 2 BEDROOM 2A

|                  | PODIU        | JM 01        | UNIT 04                                                  |           |      |
|------------------|--------------|--------------|----------------------------------------------------------|-----------|------|
|                  | SUITE AREA   | 1115.79 SQ.F | Т.                                                       | 103.66 SC | Q.M. |
|                  | BALCONY AREA | 368.13 SQ.F  | Т.                                                       | 34.20 SQ  | .M.  |
|                  | TOTAL AREA   | 1483.92 SQ.F | Т.                                                       | 137.86 SC | Q.M. |
|                  | PODIU        | JM 03        | UNIT 04                                                  |           |      |
|                  | SUITE AREA   | 1115.46 SQ.F | T.                                                       | 103.63 SC | Q.M. |
|                  | BALCONY AREA | 368.13 SQ.F  | Γ.                                                       | 34.20 SQ  | .M.  |
|                  | TOTAL AREA   | 1483.59 SQ.F | Т.                                                       | 137.83 SC | Q.M. |
|                  | LEVE         | LL 01        | UNIT 04                                                  |           |      |
|                  | SUITE AREA   | 1117.19 SQ.F | Т.                                                       | 103.79 SC | Q.M. |
|                  | BALCONY AREA | 368.13 SQ.F  | Т.                                                       | 34.20 SQ  | .M.  |
|                  | TOTAL AREA   | 1485.32 SQ.F | Т.                                                       | 137.99 SC | Q.M. |
|                  | KEY PLAN     |              | F                                                        | KEY SEC   | TION |
|                  |              |              |                                                          |           |      |
|                  |              |              | 24<br>23<br>22<br>21                                     |           |      |
| 04 05            | 06           |              | 20<br>19<br>18<br>17<br>16<br>15<br>14<br>13<br>12<br>11 |           |      |
| 03               |              |              | 10<br>09<br>08<br>07<br>06<br>05                         | TOWER     |      |
| 01 07<br>TOWER 1 | TOWE         |              | 03<br>02<br>01<br>P4<br>P3                               |           |      |
|                  | TOWE         | KZ           | P2 P1 MEZZ G                                             |           |      |
| N                |              |              |                                                          |           |      |

## 2 BEDROOM 3

|                  | PODIU        | JM 01 UN                               | IT 05        |  |
|------------------|--------------|----------------------------------------|--------------|--|
|                  | SUITE AREA   | 1061.11 SQ.FT.                         | 98.58 SQ.M.  |  |
|                  | BALCONY AREA | 252.84 SQ.FT.                          | 23.49 SQ.M.  |  |
|                  | TOTAL AREA   | 1313.95 SQ.FT.                         | 122.07 SQ.M. |  |
|                  | PODIU        | JM 03 UN                               | IT 05        |  |
|                  | SUITE AREA   | 1060.68 SQ.FT.                         | 98.54 SQ.M.  |  |
|                  | BALCONY AREA | 252.84 SQ.FT.                          | 23.49 SQ.M.  |  |
|                  | TOTAL AREA   | 1313.52 SQ.FT.                         | 122.03 SQ.M. |  |
|                  | LEVE         | LL 01 UN                               | IT 05        |  |
|                  | SUITE AREA   | 1060.78 SQ.FT.                         | 98.55 SQ.M.  |  |
|                  | BALCONY AREA | 252.84 SQ.FT.                          | 23.49 SQ.M.  |  |
|                  | TOTAL AREA   | 1313.62 SQ.FT.                         | 122.04 SQ.M. |  |
|                  | KEY PLAN     |                                        | KEY SECTION  |  |
|                  |              |                                        |              |  |
|                  |              | 24<br>23<br>22<br>21<br>20<br>19       |              |  |
| 04 05            | 06           | 17<br>16<br>15<br>14<br>13<br>12       |              |  |
| 03               |              | 11<br>10<br>09<br>08<br>07<br>06<br>05 | TOWER 1      |  |
| 01 07<br>TOWER 1 |              | 03<br>02<br>01<br>P4<br>P3             |              |  |
|                  | TOWE         |                                        |              |  |
| N                |              |                                        |              |  |

KEY PLAN

KEY SECTION

REY SECTION

REY SECTION

REY SECTION

REY SECTION

KEY PLAN

KEY SECTION

7. The developer reserves the right to make revisions / alterations, at it's absolute discretion, without any liability whatsoever.

LOWER LEVEL

FLOOR PLAN 1. All dimensions are in imperial and metric, and measured from finish to finish excluding construction tolerances. 2. All materials, dimensions, and drawings are approximate only. 3. Information is subject to change without notice,

KEY PLAN

KEY SECTION

LOWER LEVEL

UPPER LEVEL

KEY SECTION

TOWER 2

LOWER LEVEL

UPPER LEVEL

KEY PLAN

TOWER 1

KEY SECTION

TOWER 2

LOWER LEVEL UPPER LEVEL

BEACH ISLE

KEY PLAN

KEY SECTION

LOWER LEVEL

UPPER LEVEL

BEACH ISLE