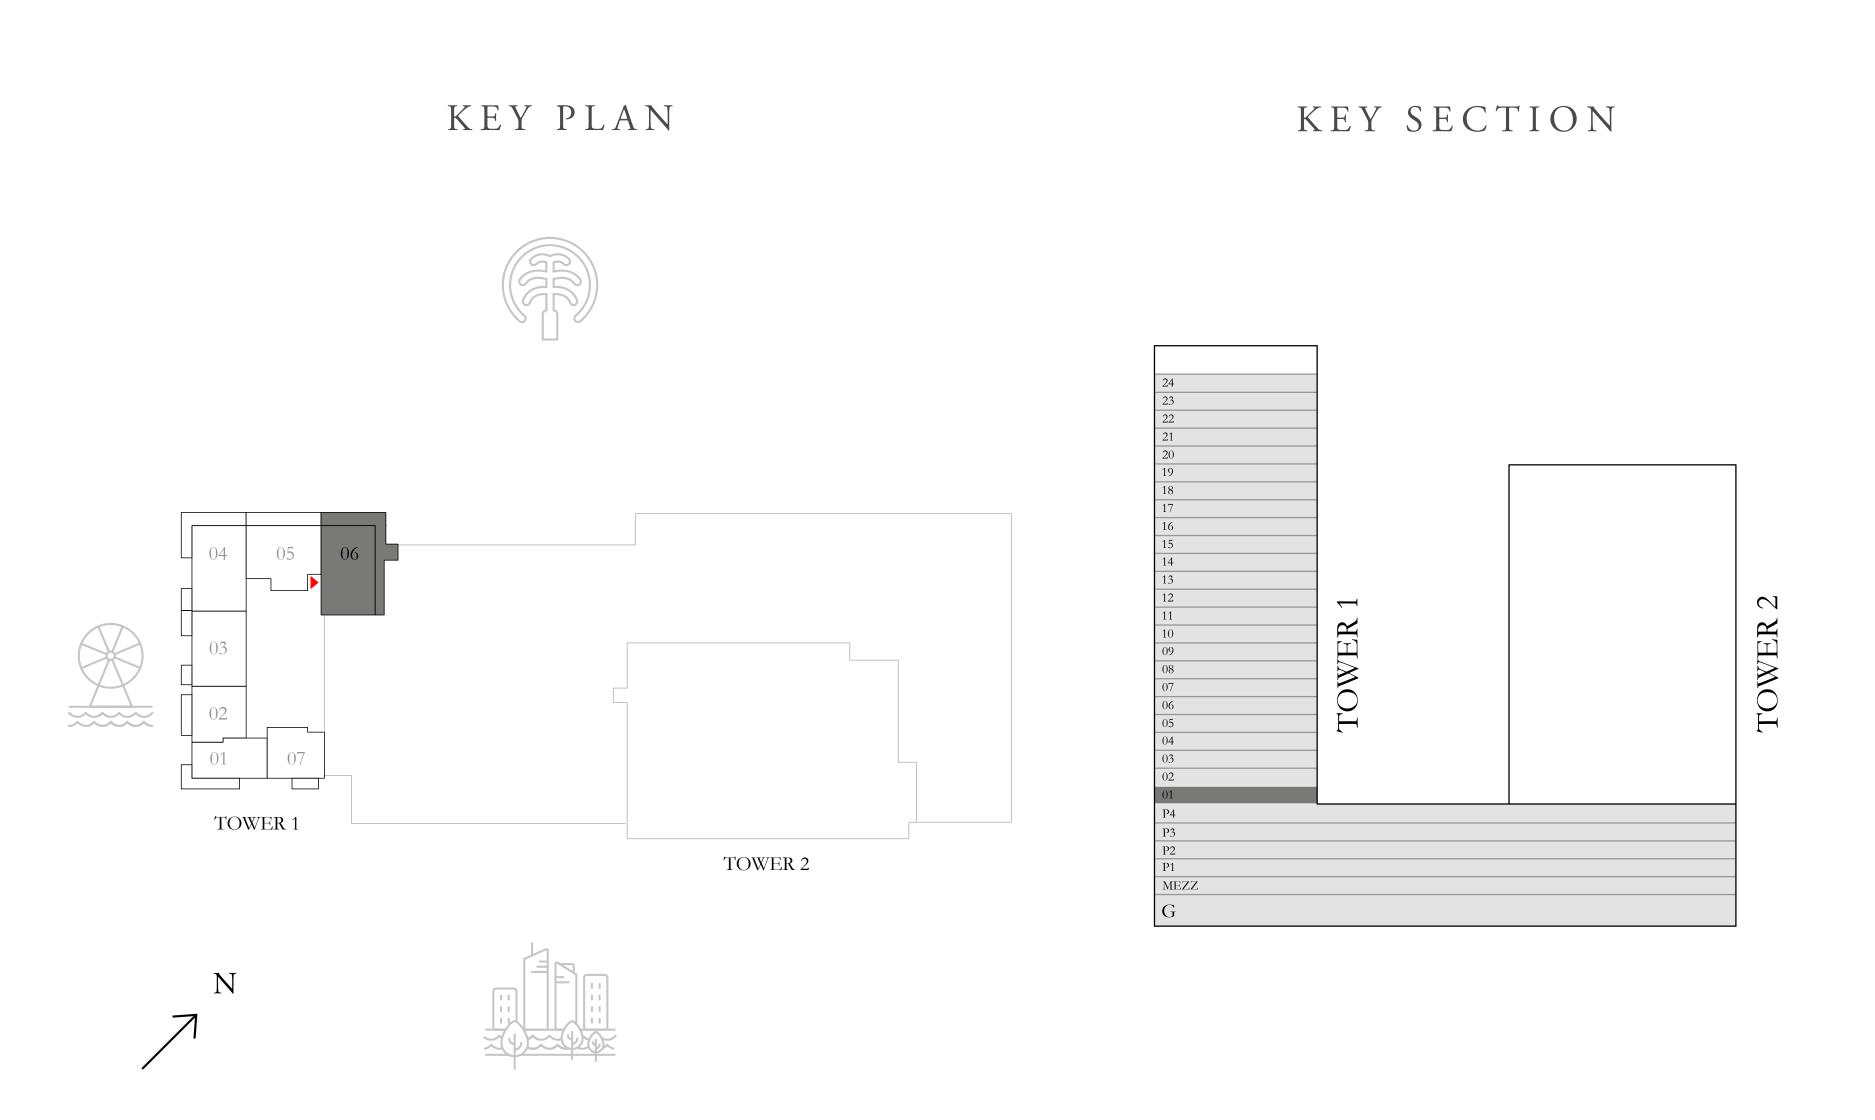

## 1 BEDROOM 2A

|           | PODIUM  | 0 1         | UNIT 02                          |             |
|-----------|---------|-------------|----------------------------------|-------------|
| SUITE AR  | EA      | 711.06 SQ.F | T.                               | 66.06 SQ.M. |
| BALCONY   | AREA    | 112.27 SQ.F | Т.                               | 10.43 SQ.M. |
| TOTAL AF  | REA     | 823.33 SQ.F | Т.                               | 76.49 SQ.M. |
|           | PODIUM  | 03          | UNIT 02                          |             |
| SUITE AR  | EA      | 710.53 SQ.F | T.                               | 66.01 SQ.M. |
| BALCONY A | AREA    | 112.27 SQ.F | T.                               | 10.43 SQ.M. |
| TOTAL AF  | REA     | 822.80 SQ.F | Т.                               | 76.44 SQ.M. |
|           | LEVEL 0 | 1           | UNIT 02                          |             |
| SUITE AR  | EA      | 711.93 SQ.F | T.                               | 66.14 SQ.M. |
| BALCONY   | AREA    | 112.27 SQ.F | Т.                               | 10.43 SQ.M. |
| TOTAL AF  | REA     | 824.20 SQ.F | Т.                               | 76.57 SQ.M. |
| KEY PL    | AN      |             | I                                | KEY SECTION |
|           |         |             |                                  |             |
|           |         |             | 24<br>23<br>22<br>21<br>20<br>19 |             |
| 06        |         |             | 18<br>17<br>16<br>15<br>14<br>13 |             |
|           |         |             | 11<br>10<br>09<br>08<br>07<br>06 | TOWER 1     |
| 7         |         |             | 05<br>04<br>03<br>02<br>01       |             |
|           | TOWER 2 |             | P4 P3 P2 P1 MEZZ                 |             |
|           |         |             | G                                |             |