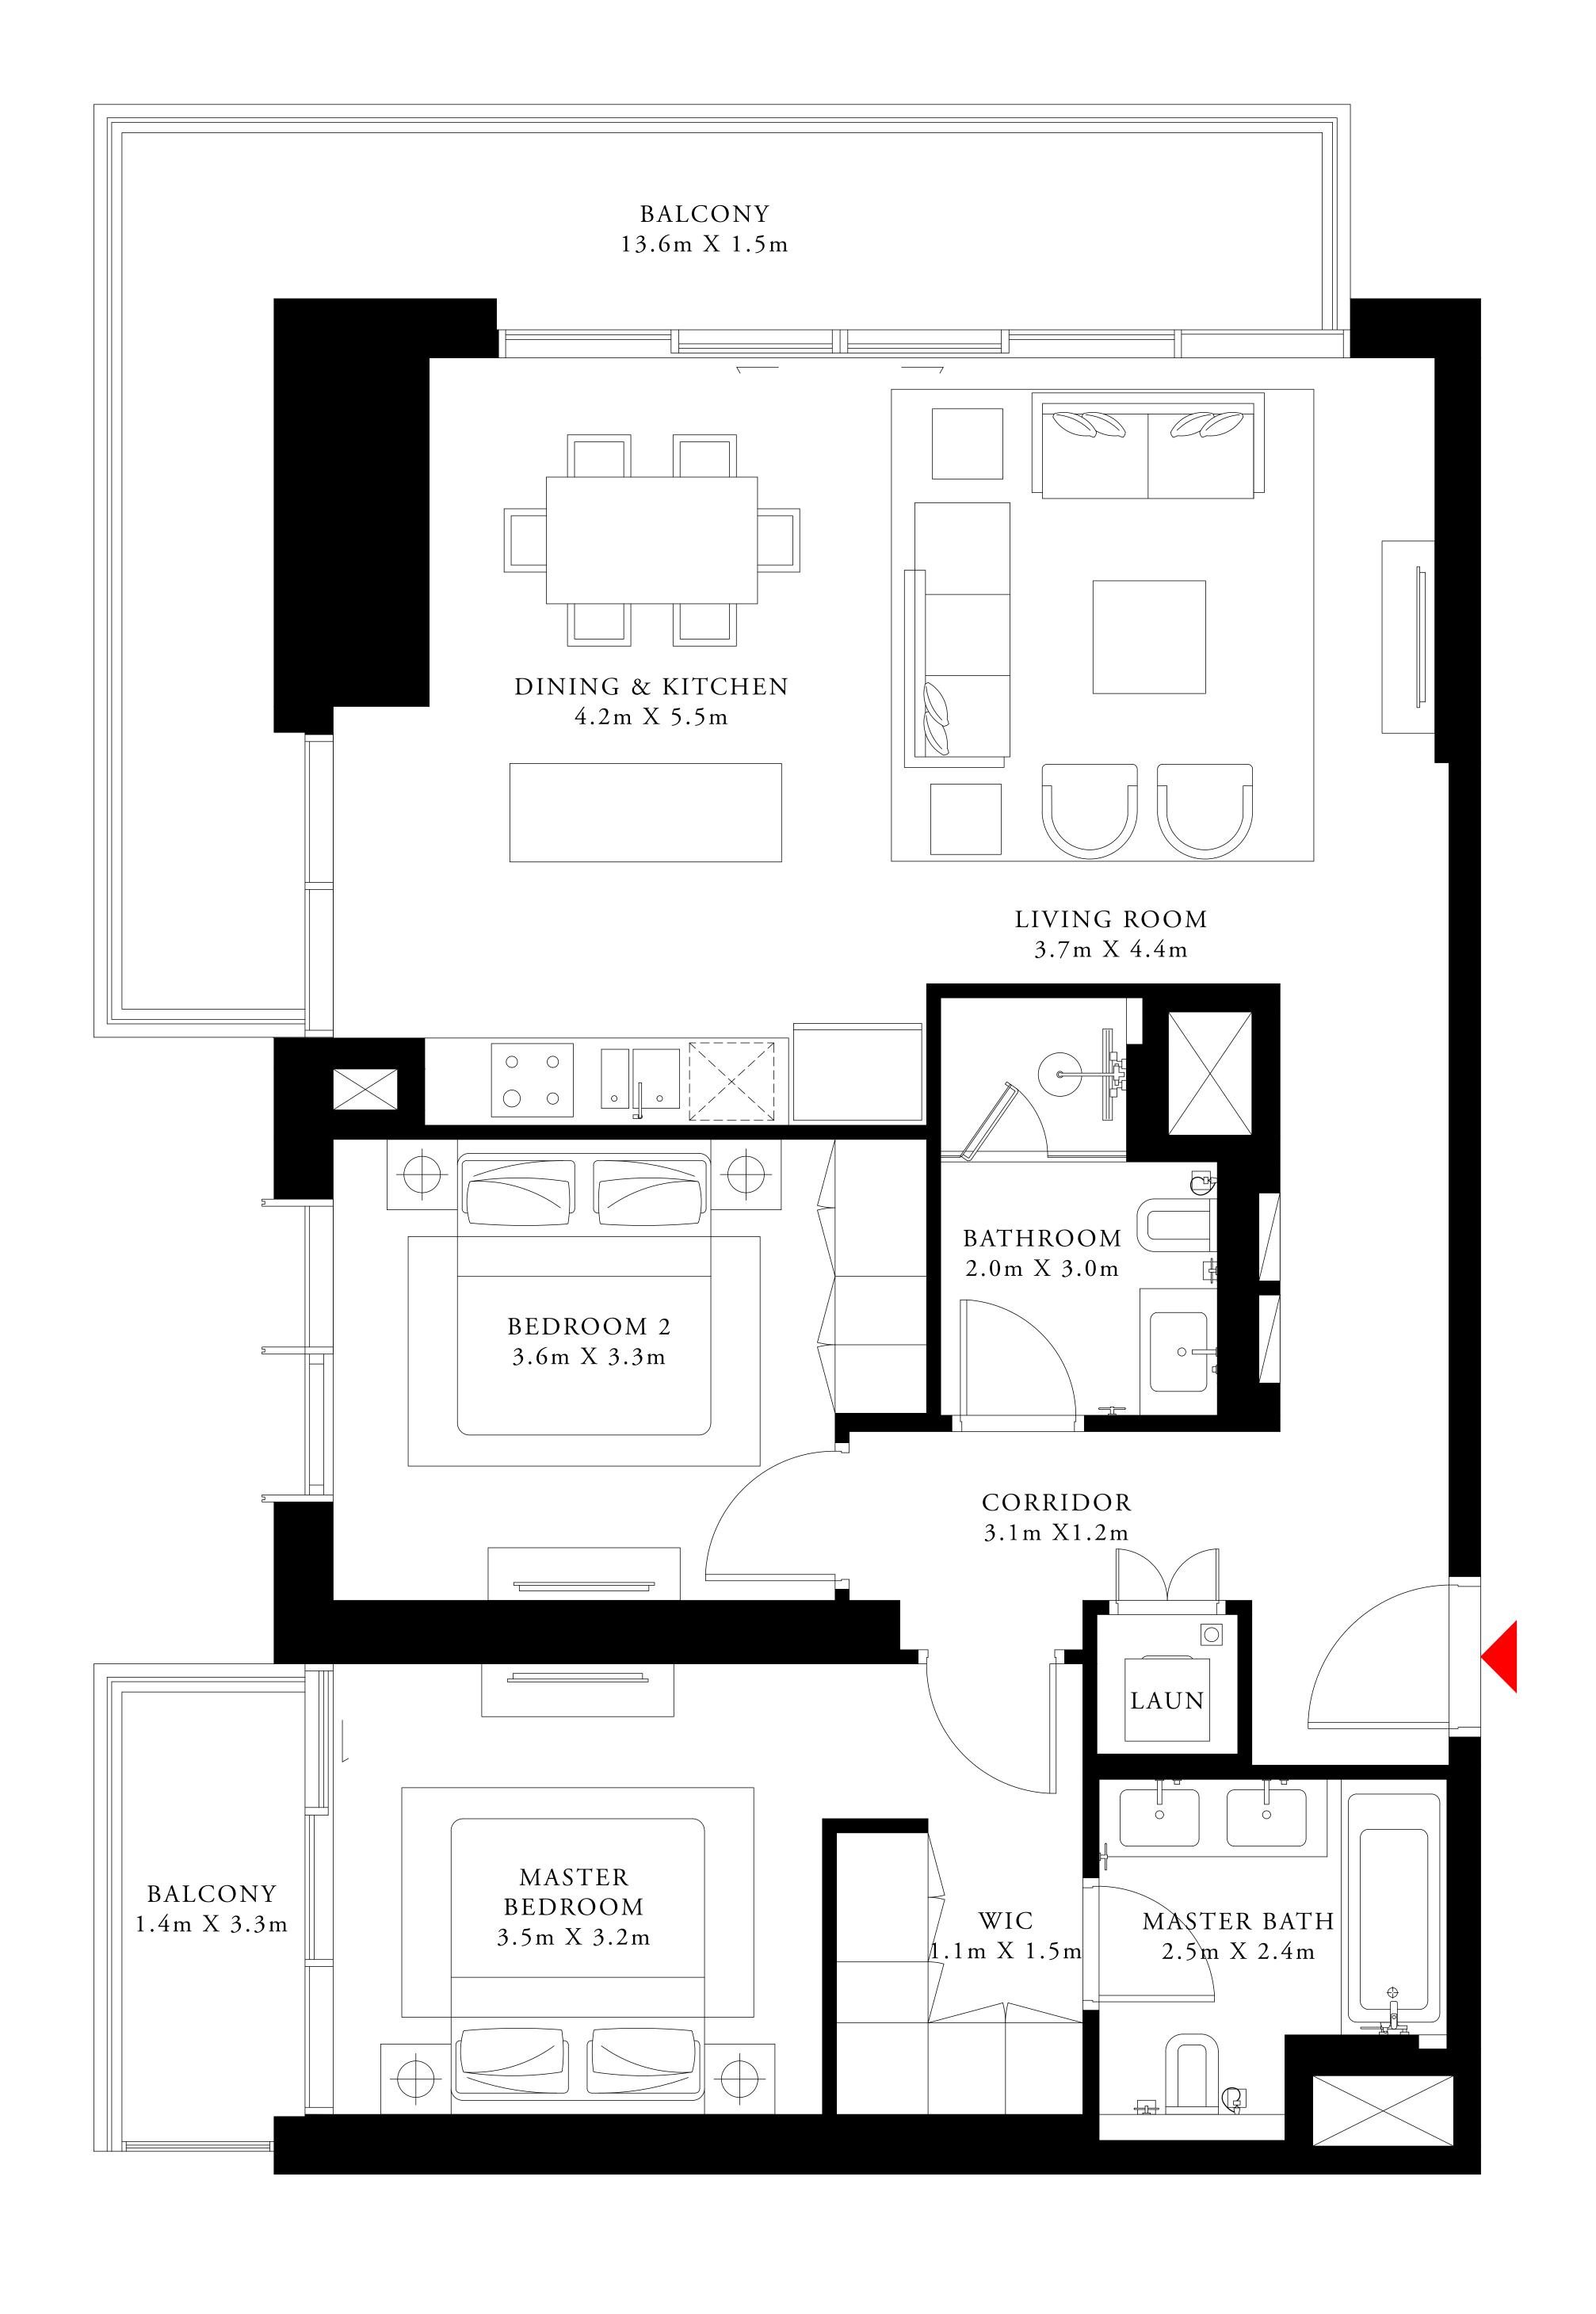

## 2 BEDROOM 2A

|                  | PODIU        | JM 01        | UNIT 04                                                  |           |      |
|------------------|--------------|--------------|----------------------------------------------------------|-----------|------|
|                  | SUITE AREA   | 1115.79 SQ.F | Т.                                                       | 103.66 SC | Q.M. |
|                  | BALCONY AREA | 368.13 SQ.F  | Т.                                                       | 34.20 SQ  | .M.  |
|                  | TOTAL AREA   | 1483.92 SQ.F | Т.                                                       | 137.86 SC | Q.M. |
|                  | PODIU        | JM 03        | UNIT 04                                                  |           |      |
|                  | SUITE AREA   | 1115.46 SQ.F | T.                                                       | 103.63 SC | Q.M. |
|                  | BALCONY AREA | 368.13 SQ.F  | Γ.                                                       | 34.20 SQ  | .M.  |
|                  | TOTAL AREA   | 1483.59 SQ.F | Т.                                                       | 137.83 SC | Q.M. |
|                  | LEVE         | LL 01        | UNIT 04                                                  |           |      |
|                  | SUITE AREA   | 1117.19 SQ.F | Т.                                                       | 103.79 SC | Q.M. |
|                  | BALCONY AREA | 368.13 SQ.F  | Т.                                                       | 34.20 SQ  | .M.  |
|                  | TOTAL AREA   | 1485.32 SQ.F | Т.                                                       | 137.99 SC | Q.M. |
|                  | KEY PLAN     |              | F                                                        | KEY SEC   | TION |
|                  |              |              |                                                          |           |      |
|                  |              |              | 24<br>23<br>22<br>21                                     |           |      |
| 04 05            | 06           |              | 20<br>19<br>18<br>17<br>16<br>15<br>14<br>13<br>12<br>11 |           |      |
| 03               |              |              | 10<br>09<br>08<br>07<br>06<br>05                         | TOWER     |      |
| 01 07<br>TOWER 1 | TOWE         |              | 03<br>02<br>01<br>P4<br>P3                               |           |      |
|                  | TOWE         | KZ           | P2 P1 MEZZ G                                             |           |      |
| N                |              |              |                                                          |           |      |