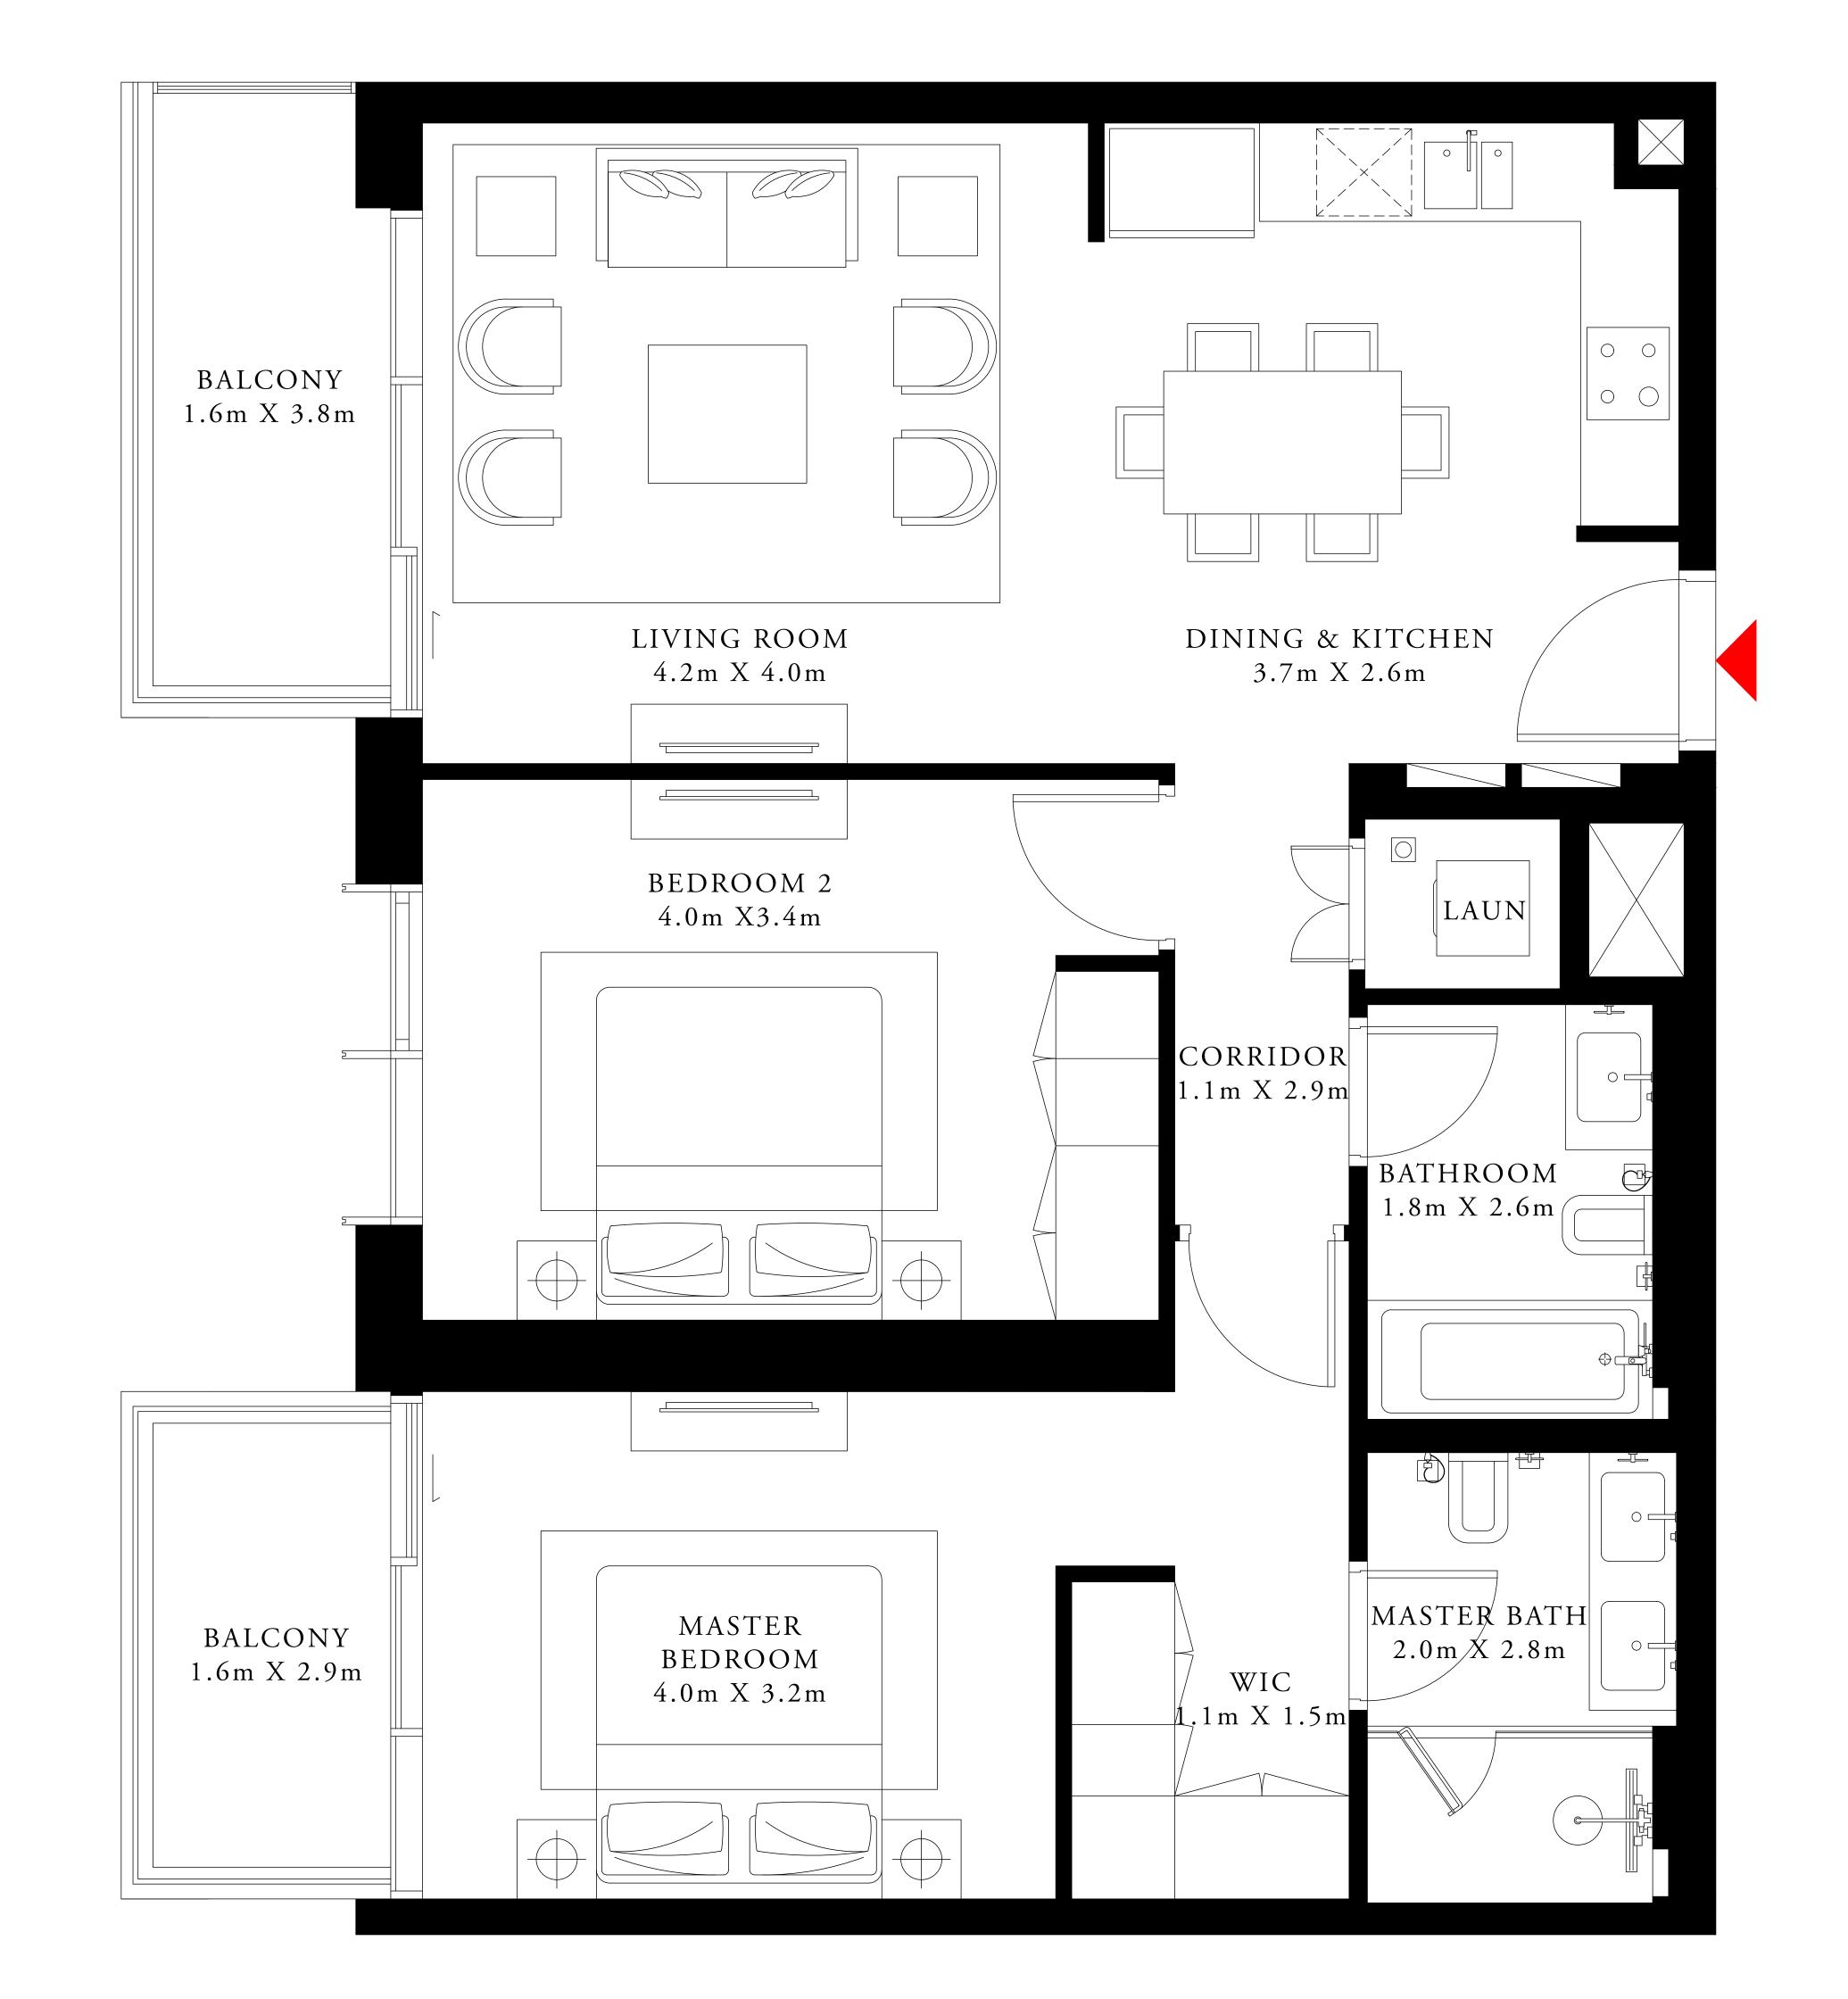

## 2 BEDROOM TYPE 1

PODIUM 02 PODIUM 04

UNIT 03

| _ | SUITE AREA   | 997.06 SQ.FT.  | 92.63 SQ.M.  |
|---|--------------|----------------|--------------|
|   | BALCONY AREA | 108.50 SQ.FT.  | 10.08 SQ.M.  |
| _ | TOTAL AREA   | 1105.56 SQ.FT. | 102.71 SQ.M. |

TOWER 2

KEY PLAN

TOWER 1

BEACHISLE