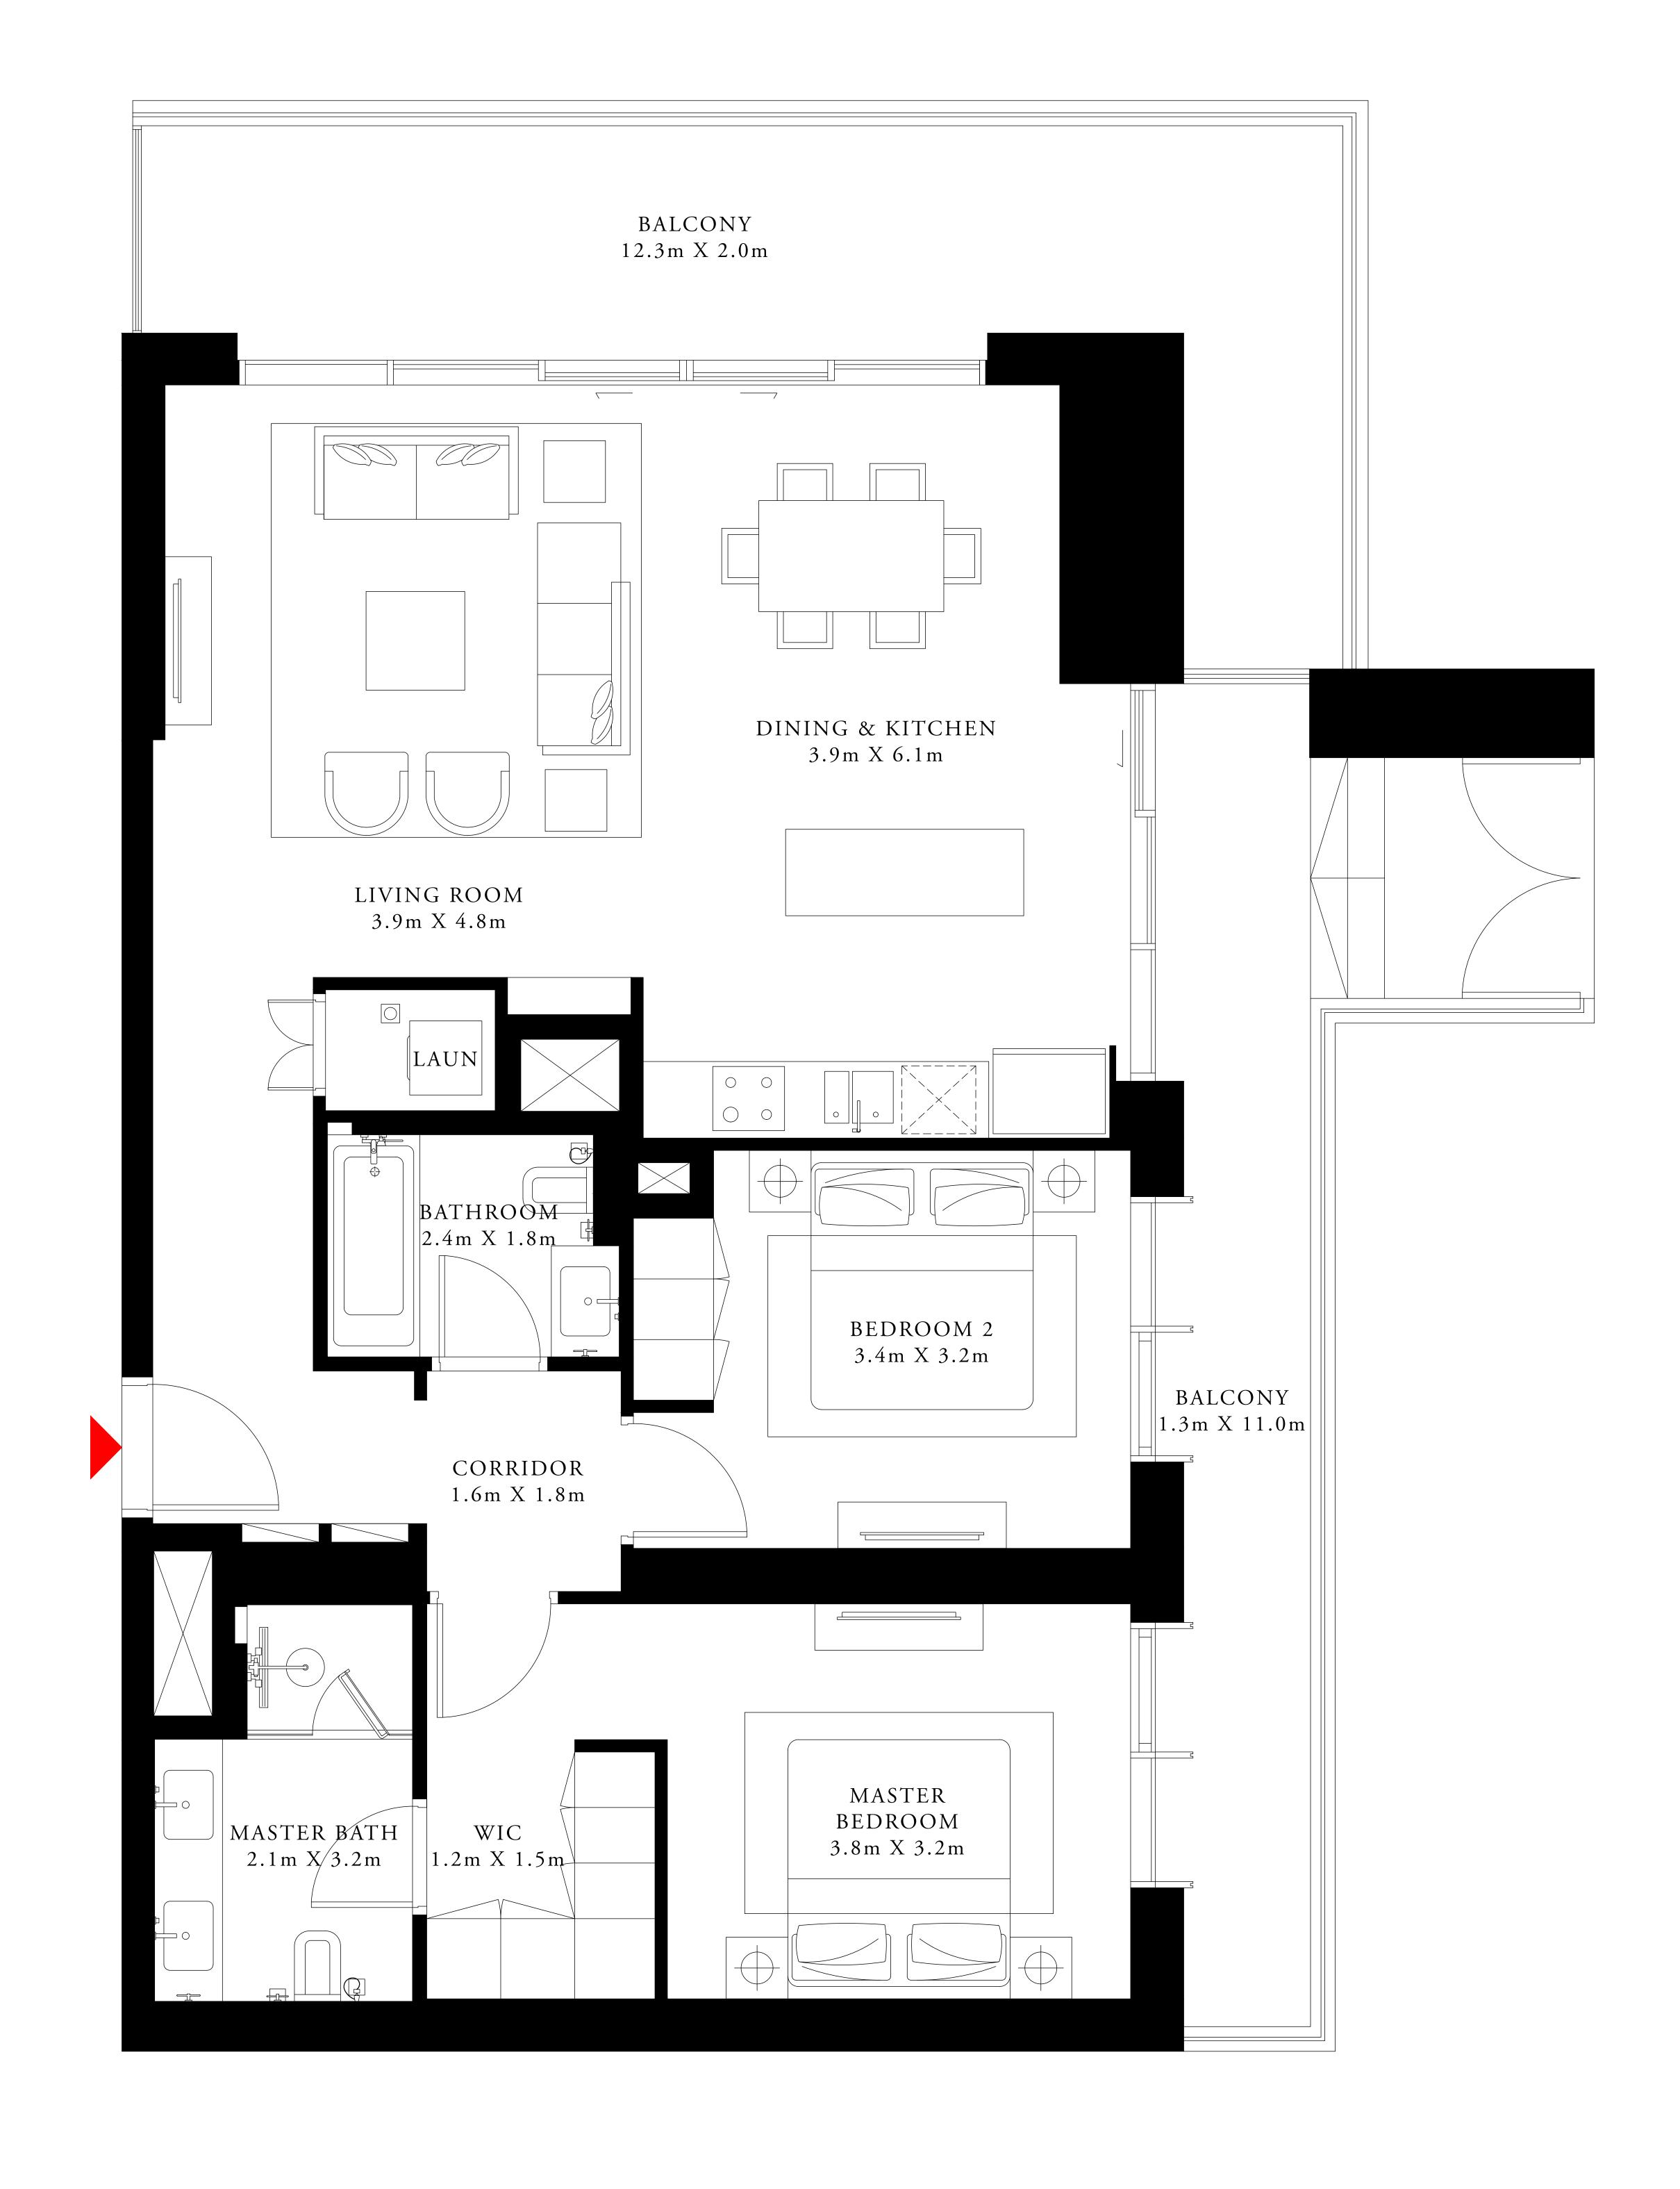

## 1 BEDROOM 2A

|           | PODIUM  | 0 1         | UNIT 02                          |             |
|-----------|---------|-------------|----------------------------------|-------------|
| SUITE AR  | EA      | 711.06 SQ.F | T.                               | 66.06 SQ.M. |
| BALCONY   | AREA    | 112.27 SQ.F | Т.                               | 10.43 SQ.M. |
| TOTAL AF  | REA     | 823.33 SQ.F | Т.                               | 76.49 SQ.M. |
|           | PODIUM  | 03          | UNIT 02                          |             |
| SUITE AR  | EA      | 710.53 SQ.F | T.                               | 66.01 SQ.M. |
| BALCONY A | AREA    | 112.27 SQ.F | T.                               | 10.43 SQ.M. |
| TOTAL AF  | REA     | 822.80 SQ.F | Т.                               | 76.44 SQ.M. |
|           | LEVEL 0 | 1           | UNIT 02                          |             |
| SUITE AR  | EA      | 711.93 SQ.F | T.                               | 66.14 SQ.M. |
| BALCONY   | AREA    | 112.27 SQ.F | Т.                               | 10.43 SQ.M. |
| TOTAL AF  | REA     | 824.20 SQ.F | Т.                               | 76.57 SQ.M. |
| KEY PL    | AN      |             | I                                | KEY SECTION |
|           |         |             |                                  |             |
|           |         |             | 24<br>23<br>22<br>21<br>20<br>19 |             |
| 06        |         |             | 18<br>17<br>16<br>15<br>14<br>13 |             |
|           |         |             | 11<br>10<br>09<br>08<br>07<br>06 | TOWER 1     |
| 7         |         |             | 05<br>04<br>03<br>02<br>01       |             |
|           | TOWER 2 |             | P4 P3 P2 P1 MEZZ                 |             |
|           |         |             | G                                |             |

BEACHISLE