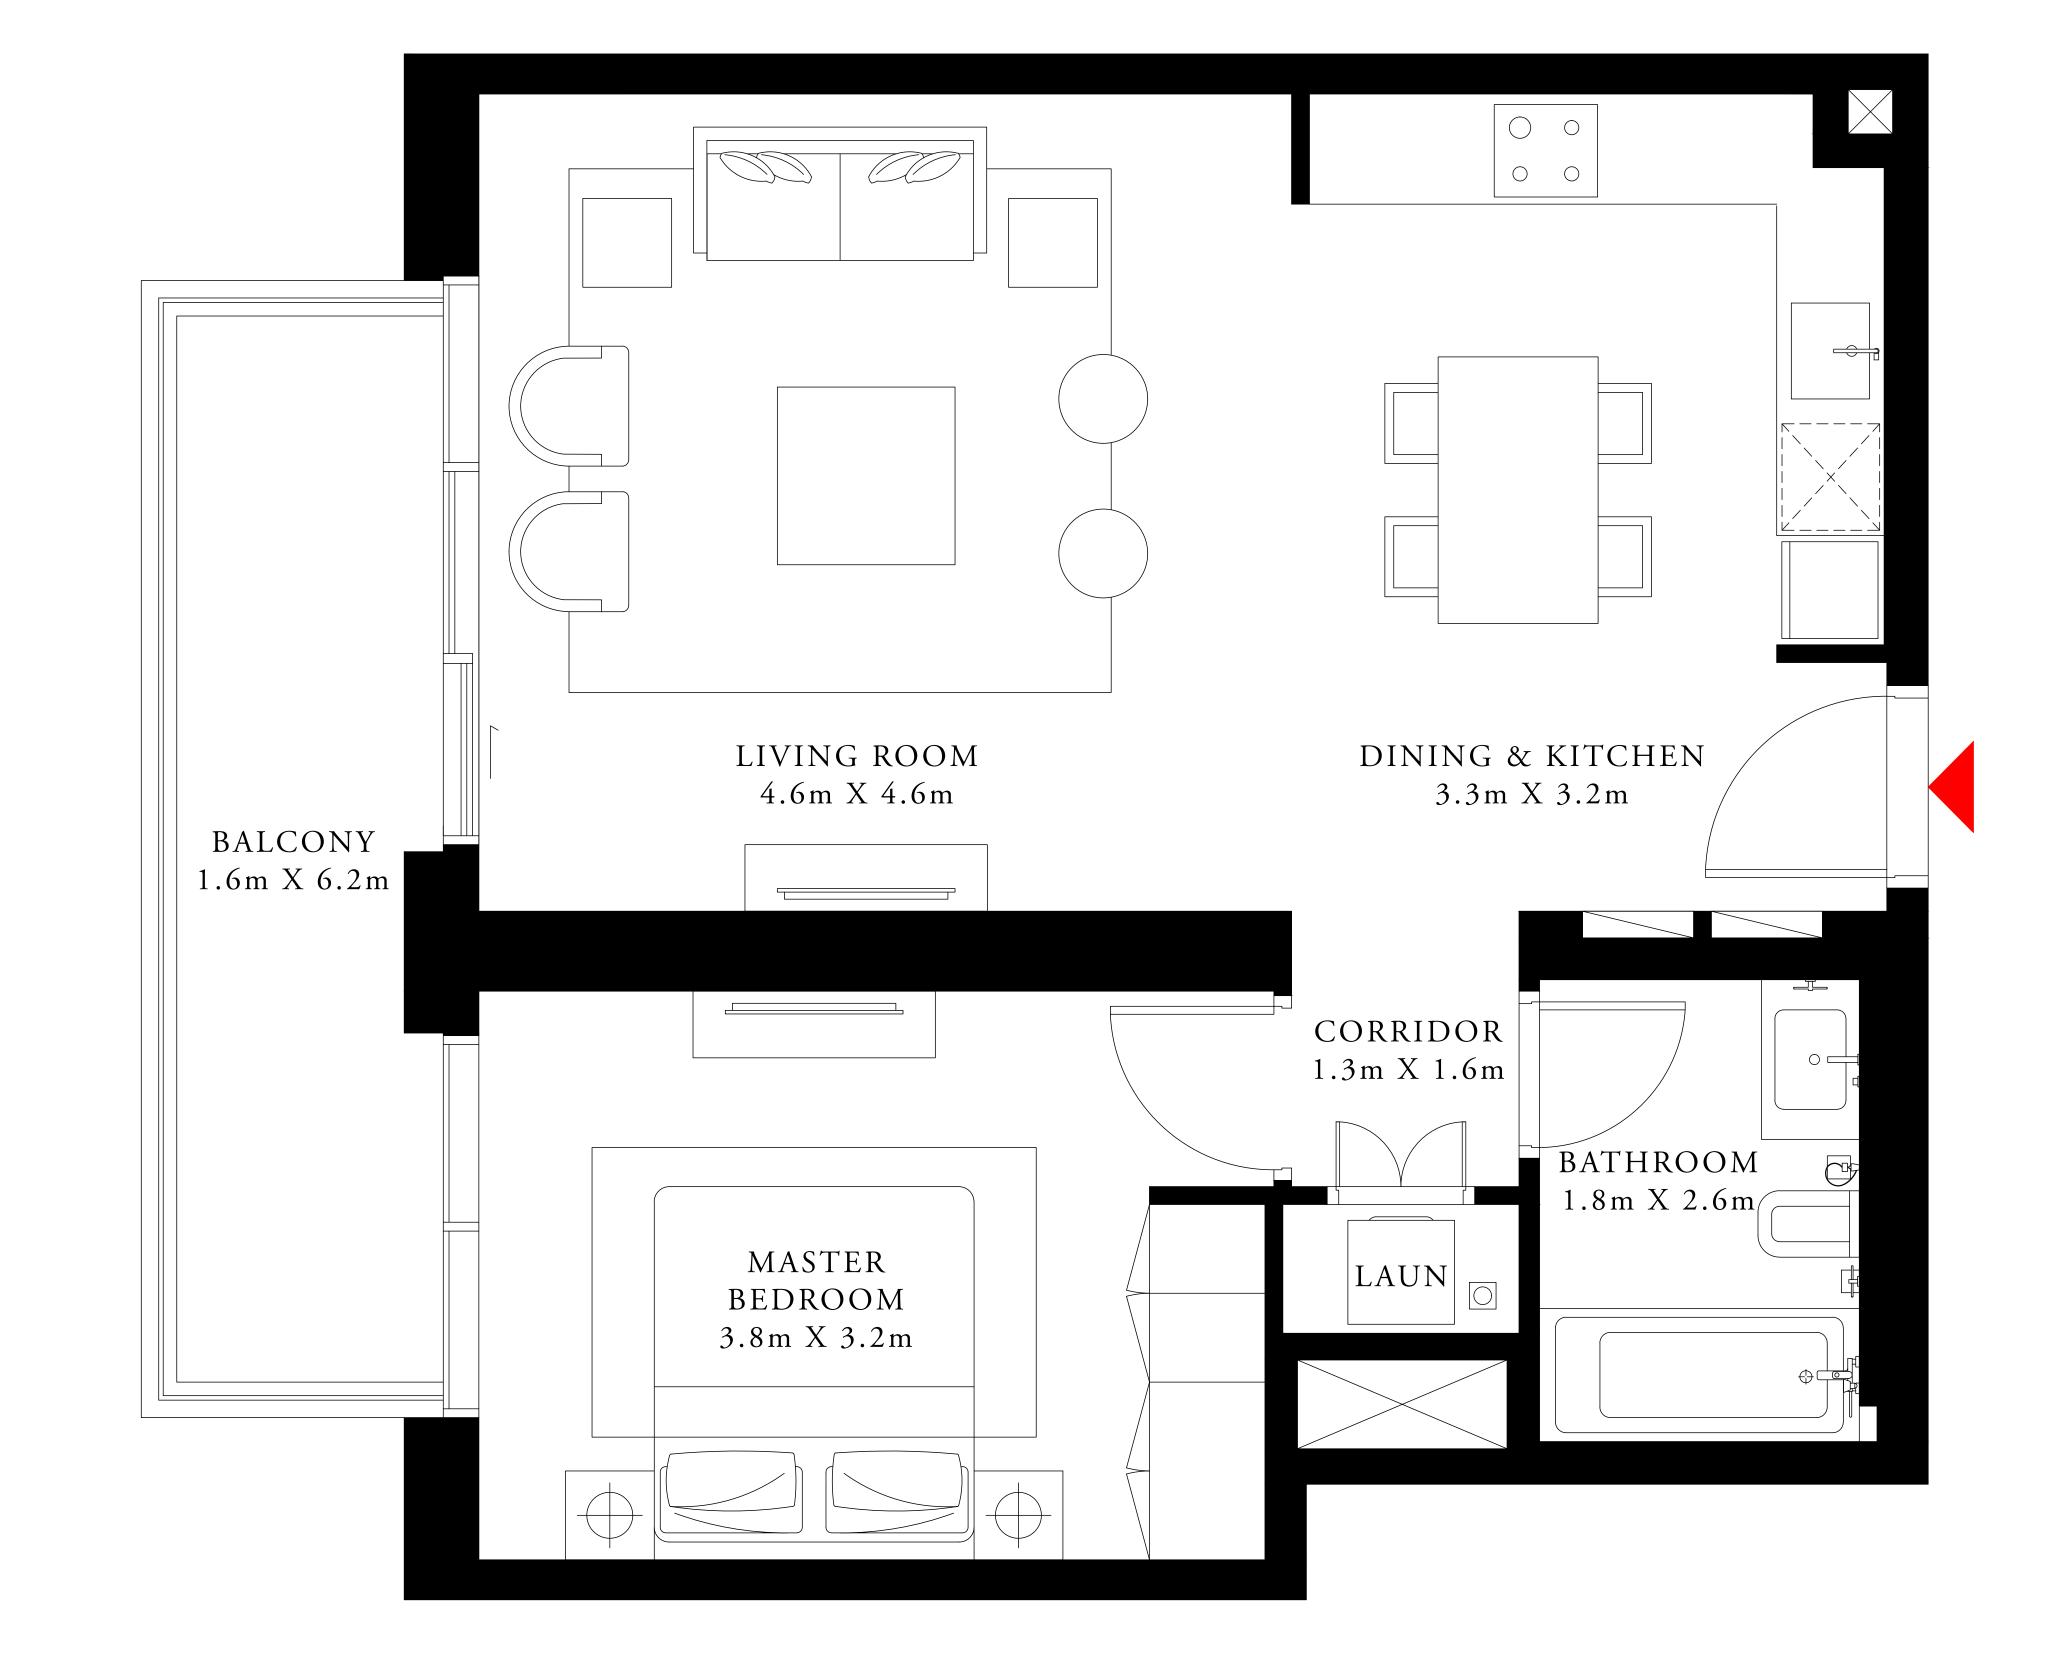

## 1 BEDROOM TYPE 1A

LEVEL 22 UNIT 01

| SUITE AREA   | 693.95 SQ.FT. | 64.47 SQ.M. |
|--------------|---------------|-------------|
| BALCONY AREA | 196.98 SQ.FT. | 18.30 SQ.M. |
| TOTAL AREA   | 890.93 SQ.FT. | 82.77 SQ.M. |

KEY PLAN