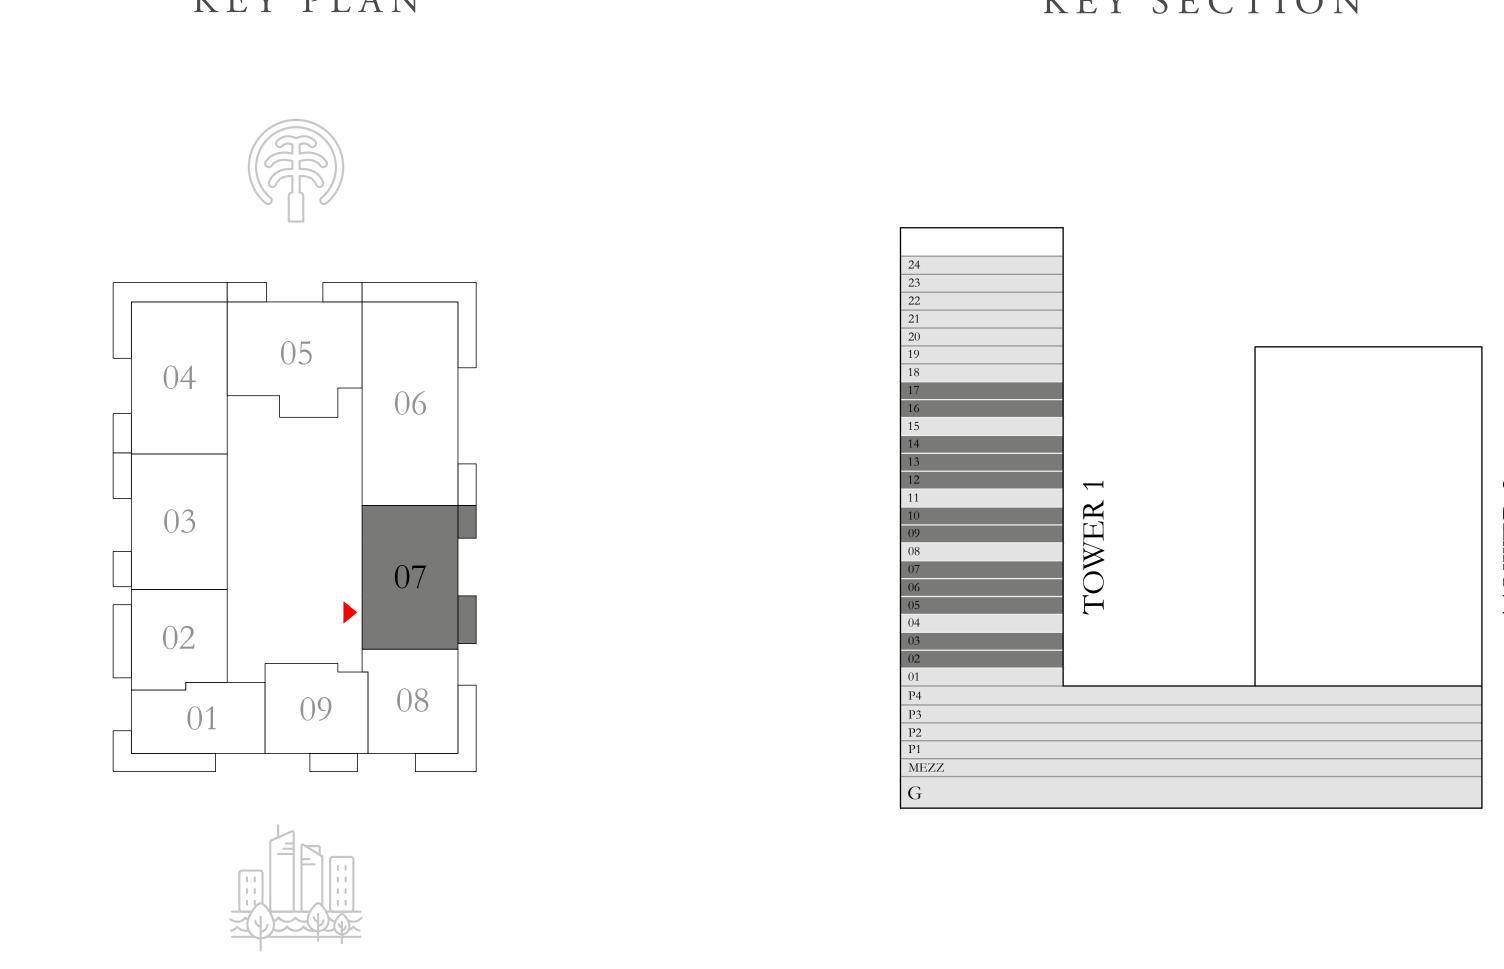

#### TOWER 1

# 1 BEDROOM TYPE 5A

LEVEL 22

UNIT 07

| SUITE AREA   | 727.43 SQ.FT. | 67.58 SQ.M. |
|--------------|---------------|-------------|
| BALCONY AREA | 202.79 SQ.FT. | 18.84 SQ.M. |
| TOTAL AREA   | 930.22 SQ.FT. | 86.42 SQ.M. |

KEY PLAN

# 1 BEDROOM TYPE 3A

LEVEL 22

UNIT 08

| SUITE AREA   | 696.10 SQ.FT. | 64.67 SQ.M. |
|--------------|---------------|-------------|
| BALCONY AREA | 70.72 SQ.FT.  | 6.57 SQ.M.  |
| TOTAL AREA   | 766.82 SQ.FT. | 71.24 SQ.M. |