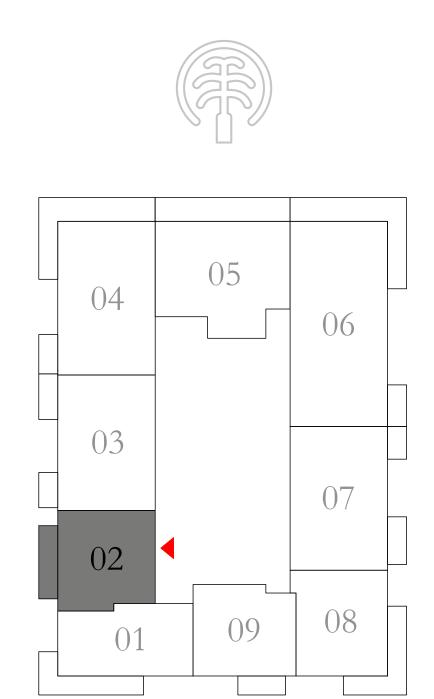

KEY PLAN

## 1 BEDROOM 2A

|           | PODIUM  | 0 1         | UNIT 02                          |             |
|-----------|---------|-------------|----------------------------------|-------------|
| SUITE AR  | EA      | 711.06 SQ.F | T.                               | 66.06 SQ.M. |
| BALCONY   | AREA    | 112.27 SQ.F | Т.                               | 10.43 SQ.M. |
| TOTAL AF  | REA     | 823.33 SQ.F | Т.                               | 76.49 SQ.M. |
|           | PODIUM  | 03          | UNIT 02                          |             |
| SUITE AR  | EA      | 710.53 SQ.F | T.                               | 66.01 SQ.M. |
| BALCONY A | AREA    | 112.27 SQ.F | T.                               | 10.43 SQ.M. |
| TOTAL AF  | REA     | 822.80 SQ.F | Т.                               | 76.44 SQ.M. |
|           | LEVEL 0 | 1           | UNIT 02                          |             |
| SUITE AR  | EA      | 711.93 SQ.F | T.                               | 66.14 SQ.M. |
| BALCONY   | AREA    | 112.27 SQ.F | Т.                               | 10.43 SQ.M. |
| TOTAL AF  | REA     | 824.20 SQ.F | Т.                               | 76.57 SQ.M. |
| KEY PL    | AN      |             | I                                | KEY SECTION |
|           |         |             |                                  |             |
|           |         |             | 24<br>23<br>22<br>21<br>20<br>19 |             |
| 06        |         |             | 18<br>17<br>16<br>15<br>14<br>13 |             |
|           |         |             | 11<br>10<br>09<br>08<br>07<br>06 | TOWER 1     |
| 7         |         |             | 05<br>04<br>03<br>02<br>01       |             |
|           | TOWER 2 |             | P4 P3 P2 P1 MEZZ                 |             |
|           |         |             | G                                |             |