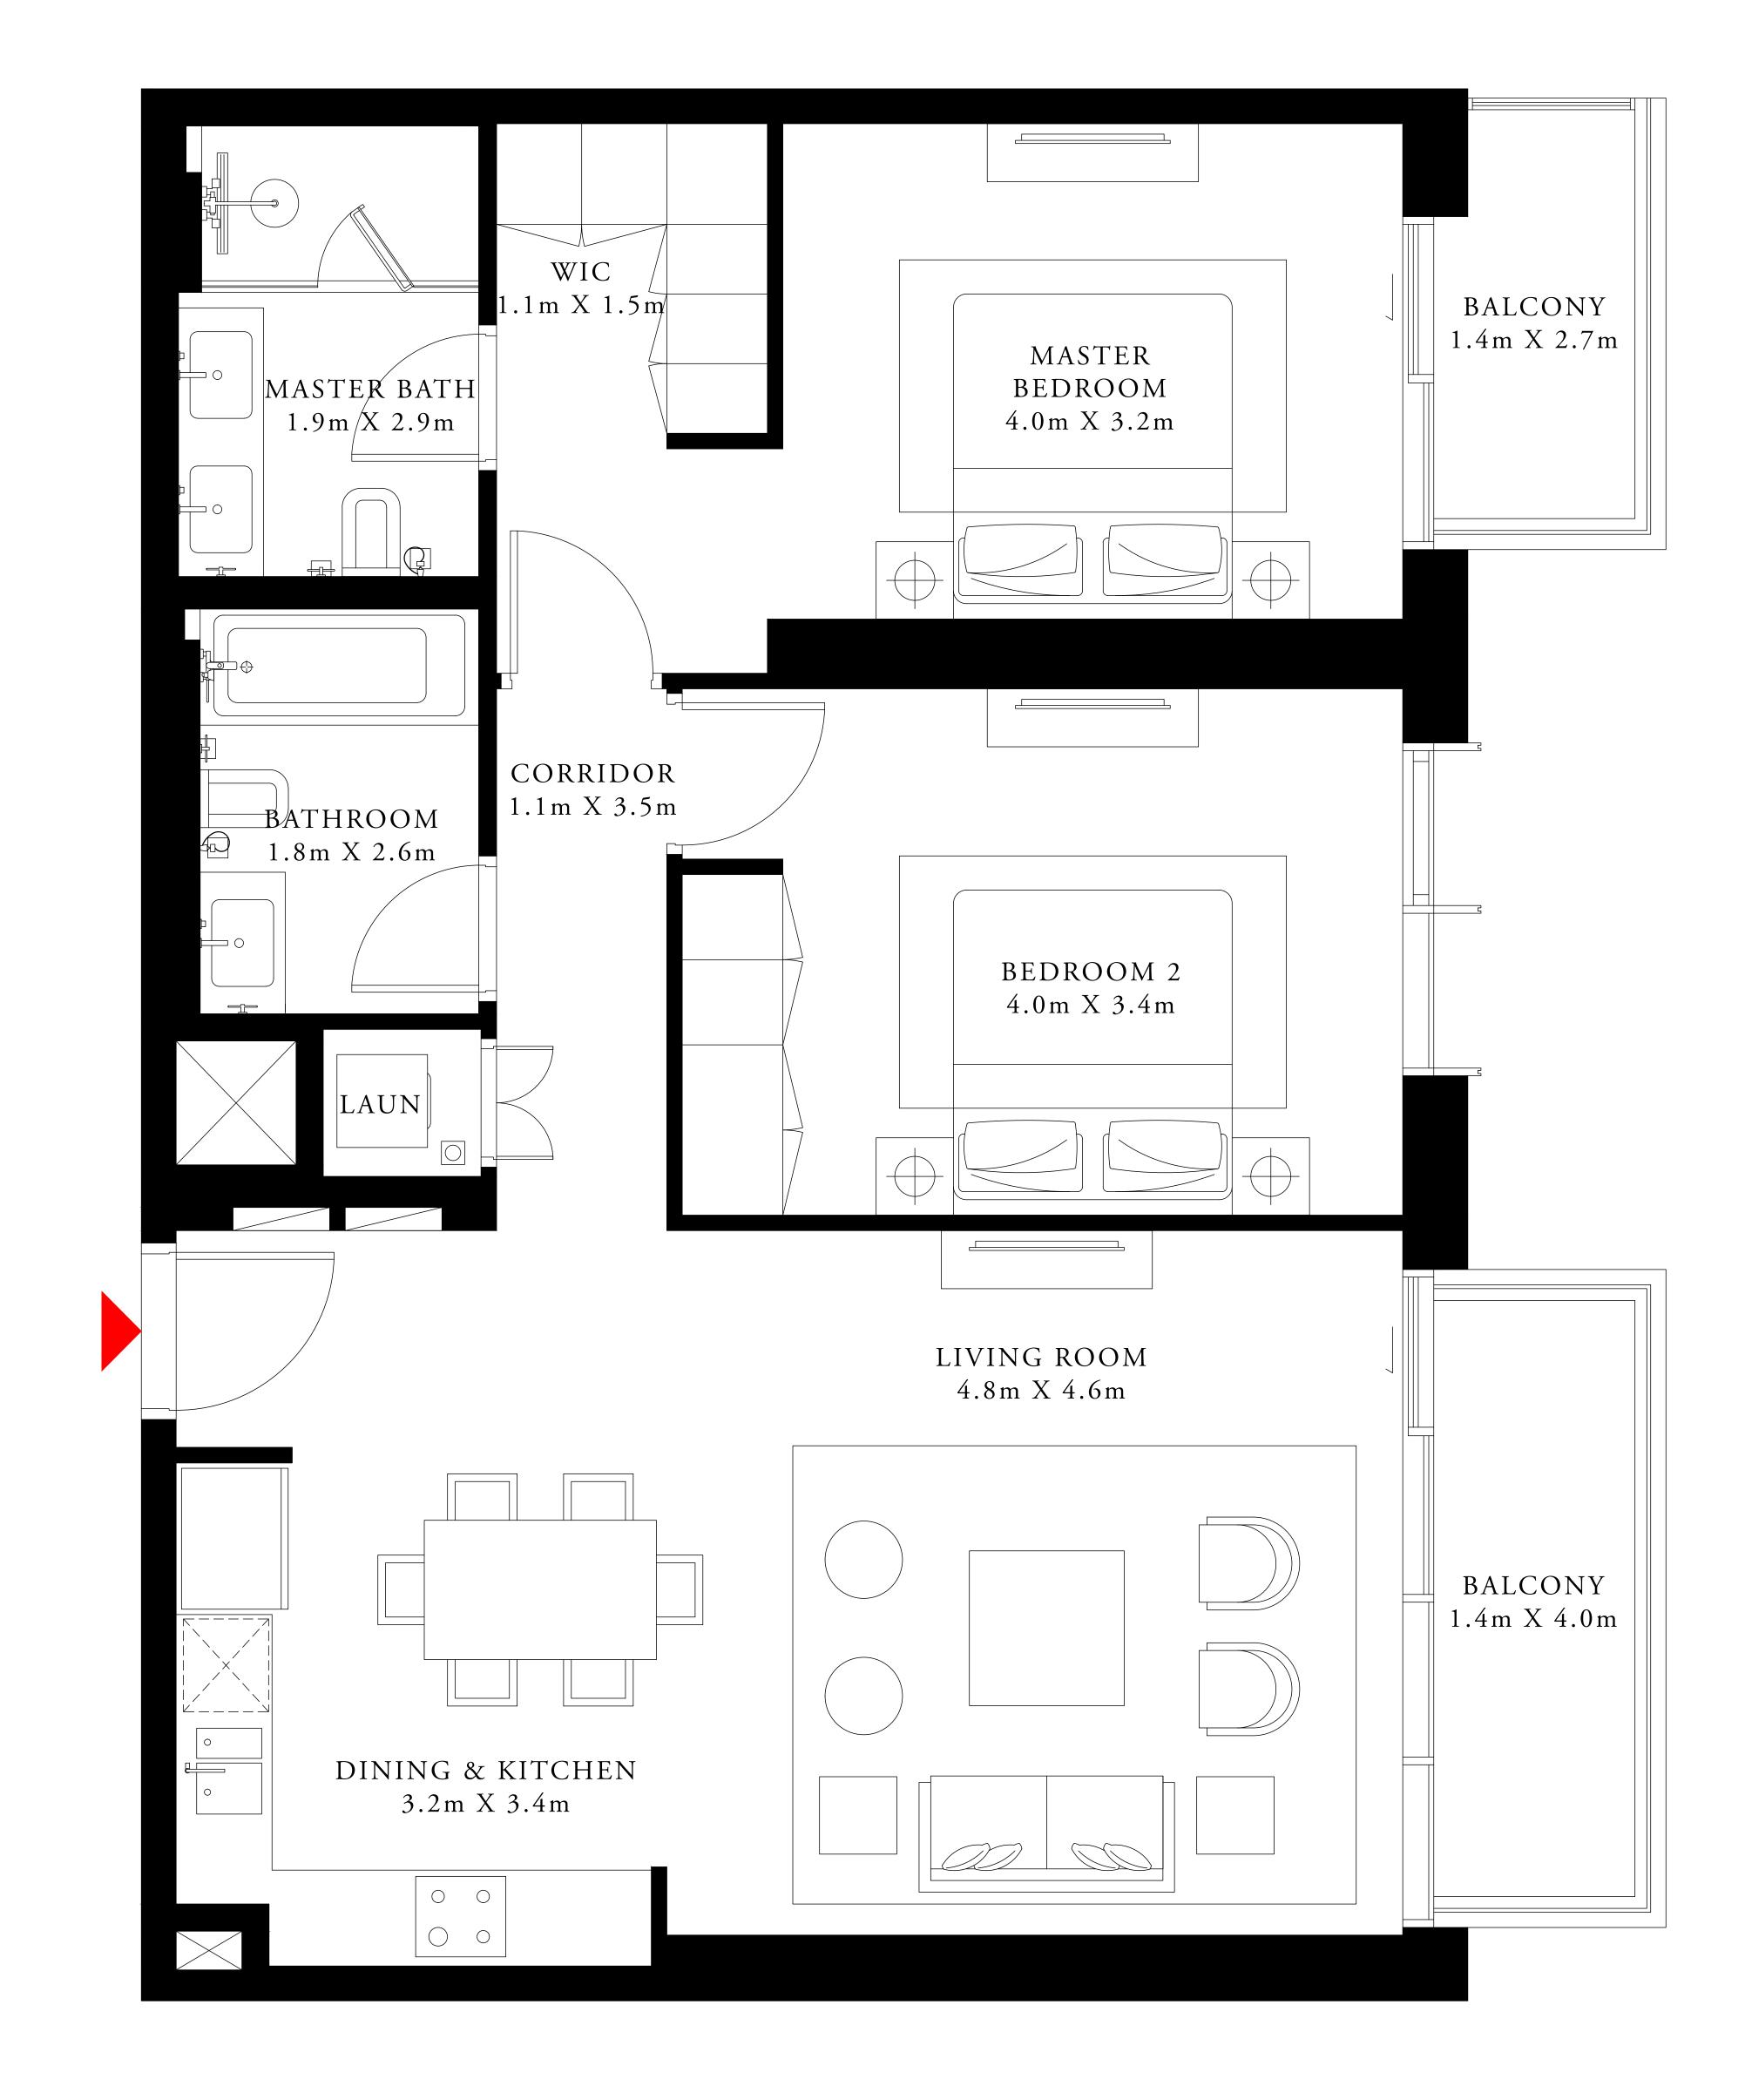

#### TOWER 1

# 1 BEDROOM TYPE 5A

LEVEL 22

UNIT 07

| SUITE AREA   | 727.43 SQ.FT. | 67.58 SQ.M. |
|--------------|---------------|-------------|
| BALCONY AREA | 202.79 SQ.FT. | 18.84 SQ.M. |
| TOTAL AREA   | 930.22 SQ.FT. | 86.42 SQ.M. |