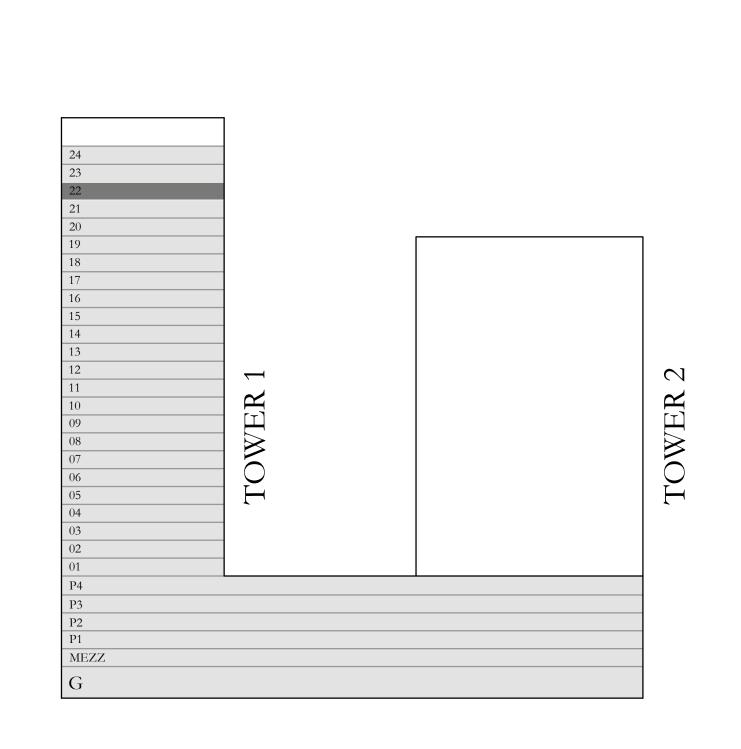

## 1 BEDROOM 2A

|           | PODIUM  | 0 1         | UNIT 02                          |             |
|-----------|---------|-------------|----------------------------------|-------------|
| SUITE AR  | EA      | 711.06 SQ.F | T.                               | 66.06 SQ.M. |
| BALCONY   | AREA    | 112.27 SQ.F | Т.                               | 10.43 SQ.M. |
| TOTAL AF  | REA     | 823.33 SQ.F | Т.                               | 76.49 SQ.M. |
|           | PODIUM  | 03          | UNIT 02                          |             |
| SUITE AR  | EA      | 710.53 SQ.F | T.                               | 66.01 SQ.M. |
| BALCONY A | AREA    | 112.27 SQ.F | T.                               | 10.43 SQ.M. |
| TOTAL AF  | REA     | 822.80 SQ.F | Т.                               | 76.44 SQ.M. |
|           | LEVEL 0 | 1           | UNIT 02                          |             |
| SUITE AR  | EA      | 711.93 SQ.F | T.                               | 66.14 SQ.M. |
| BALCONY   | AREA    | 112.27 SQ.F | Т.                               | 10.43 SQ.M. |
| TOTAL AF  | REA     | 824.20 SQ.F | Т.                               | 76.57 SQ.M. |
| KEY PL    | AN      |             | I                                | KEY SECTION |
|           |         |             |                                  |             |
|           |         |             | 24<br>23<br>22<br>21<br>20<br>19 |             |
| 06        |         |             | 18<br>17<br>16<br>15<br>14<br>13 |             |
|           |         |             | 11<br>10<br>09<br>08<br>07<br>06 | TOWER 1     |
| 7         |         |             | 05<br>04<br>03<br>02<br>01       |             |
|           | TOWER 2 |             | P4 P3 P2 P1 MEZZ                 |             |
|           |         |             | G                                |             |

### 2 BEDROOM 1A

|         | PODIU        | JM 01         | UNIT 03                                            |        |
|---------|--------------|---------------|----------------------------------------------------|--------|
|         | SUITE AREA   | 997.28 SQ.FT. | . 92.65                                            | SQ.M.  |
|         | BALCONY AREA | 123.25 SQ.FT. | . 11.45                                            | SQ.M.  |
|         | TOTAL AREA   | 1120.53 SQ.FT | 104.10                                             | SQ.M.  |
|         | PODIU        | JM 03         | UNIT 03                                            |        |
|         | SUITE AREA   | 997.06 SQ.FT. | . 92.63                                            | SQ.M.  |
|         | BALCONY AREA | 123.25 SQ.FT. | . 11.45                                            | SQ.M.  |
|         | TOTAL AREA   | 1120.31 SQ.FT | 104.08                                             | SQ.M.  |
|         | LEVE         | L 01          | UNIT 03                                            |        |
|         | SUITE AREA   | 995.02 SQ.FT. | . 92.44                                            | SQ.M.  |
|         | BALCONY AREA | 123.25 SQ.FT. | . 11.45                                            | SQ.M.  |
|         | TOTAL AREA   | 1118.27 SQ.FT | 103.89                                             | SQ.M.  |
|         | KEY PLAN     |               | KEY SE                                             | ECTION |
|         |              |               |                                                    |        |
|         |              |               | 24<br>23<br>22<br>21                               |        |
| 04 05   | 06           |               | 20<br>19<br>18<br>17<br>16<br>15<br>14             |        |
| 03      |              |               | 13<br>12<br>11<br>10<br>09<br>08<br>07<br>06<br>05 |        |
| 01 07   |              |               | 04<br>03<br>02<br>01                               |        |
| TOWER 1 | TOWE         | R 2           | P4 P3 P2 P1 MEZZ                                   |        |
| N       |              |               | G                                                  |        |

## 2 BEDROOM 2A

|                  | PODIU        | JM 01        | UNIT 04                                                  |           |      |
|------------------|--------------|--------------|----------------------------------------------------------|-----------|------|
|                  | SUITE AREA   | 1115.79 SQ.F | Т.                                                       | 103.66 SC | Q.M. |
|                  | BALCONY AREA | 368.13 SQ.F  | Т.                                                       | 34.20 SQ  | .M.  |
|                  | TOTAL AREA   | 1483.92 SQ.F | Т.                                                       | 137.86 SC | Q.M. |
|                  | PODIU        | JM 03        | UNIT 04                                                  |           |      |
|                  | SUITE AREA   | 1115.46 SQ.F | T.                                                       | 103.63 SC | Q.M. |
|                  | BALCONY AREA | 368.13 SQ.F  | Γ.                                                       | 34.20 SQ  | .M.  |
|                  | TOTAL AREA   | 1483.59 SQ.F | Т.                                                       | 137.83 SC | Q.M. |
|                  | LEVE         | LL 01        | UNIT 04                                                  |           |      |
|                  | SUITE AREA   | 1117.19 SQ.F | Т.                                                       | 103.79 SC | Q.M. |
|                  | BALCONY AREA | 368.13 SQ.F  | Т.                                                       | 34.20 SQ  | .M.  |
|                  | TOTAL AREA   | 1485.32 SQ.F | Т.                                                       | 137.99 SC | Q.M. |
|                  | KEY PLAN     |              | F                                                        | KEY SEC   | TION |
|                  |              |              |                                                          |           |      |
|                  |              |              | 24<br>23<br>22<br>21                                     |           |      |
| 04 05            | 06           |              | 20<br>19<br>18<br>17<br>16<br>15<br>14<br>13<br>12<br>11 |           |      |
| 03               |              |              | 10<br>09<br>08<br>07<br>06<br>05                         | TOWER     |      |
| 01 07<br>TOWER 1 | TOWE         |              | 03<br>02<br>01<br>P4<br>P3                               |           |      |
|                  | TOWE         | KZ           | P2 P1 MEZZ G                                             |           |      |
| N                |              |              |                                                          |           |      |

## 2 BEDROOM 3

|                  | PODIU        | JM 01 UN                               | IT 05        |  |
|------------------|--------------|----------------------------------------|--------------|--|
|                  | SUITE AREA   | 1061.11 SQ.FT.                         | 98.58 SQ.M.  |  |
|                  | BALCONY AREA | 252.84 SQ.FT.                          | 23.49 SQ.M.  |  |
|                  | TOTAL AREA   | 1313.95 SQ.FT.                         | 122.07 SQ.M. |  |
|                  | PODIU        | JM 03 UN                               | IT 05        |  |
|                  | SUITE AREA   | 1060.68 SQ.FT.                         | 98.54 SQ.M.  |  |
|                  | BALCONY AREA | 252.84 SQ.FT.                          | 23.49 SQ.M.  |  |
|                  | TOTAL AREA   | 1313.52 SQ.FT.                         | 122.03 SQ.M. |  |
|                  | LEVE         | LL 01 UN                               | IT 05        |  |
|                  | SUITE AREA   | 1060.78 SQ.FT.                         | 98.55 SQ.M.  |  |
|                  | BALCONY AREA | 252.84 SQ.FT.                          | 23.49 SQ.M.  |  |
|                  | TOTAL AREA   | 1313.62 SQ.FT.                         | 122.04 SQ.M. |  |
|                  | KEY PLAN     |                                        | KEY SECTION  |  |
|                  |              |                                        |              |  |
|                  |              | 24<br>23<br>22<br>21<br>20<br>19       |              |  |
| 04 05            | 06           | 17<br>16<br>15<br>14<br>13<br>12       |              |  |
| 03               |              | 11<br>10<br>09<br>08<br>07<br>06<br>05 | TOWER 1      |  |
| 01 07<br>TOWER 1 |              | 03<br>02<br>01<br>P4<br>P3             |              |  |
|                  | TOWE         |                                        |              |  |
| N                |              |                                        |              |  |