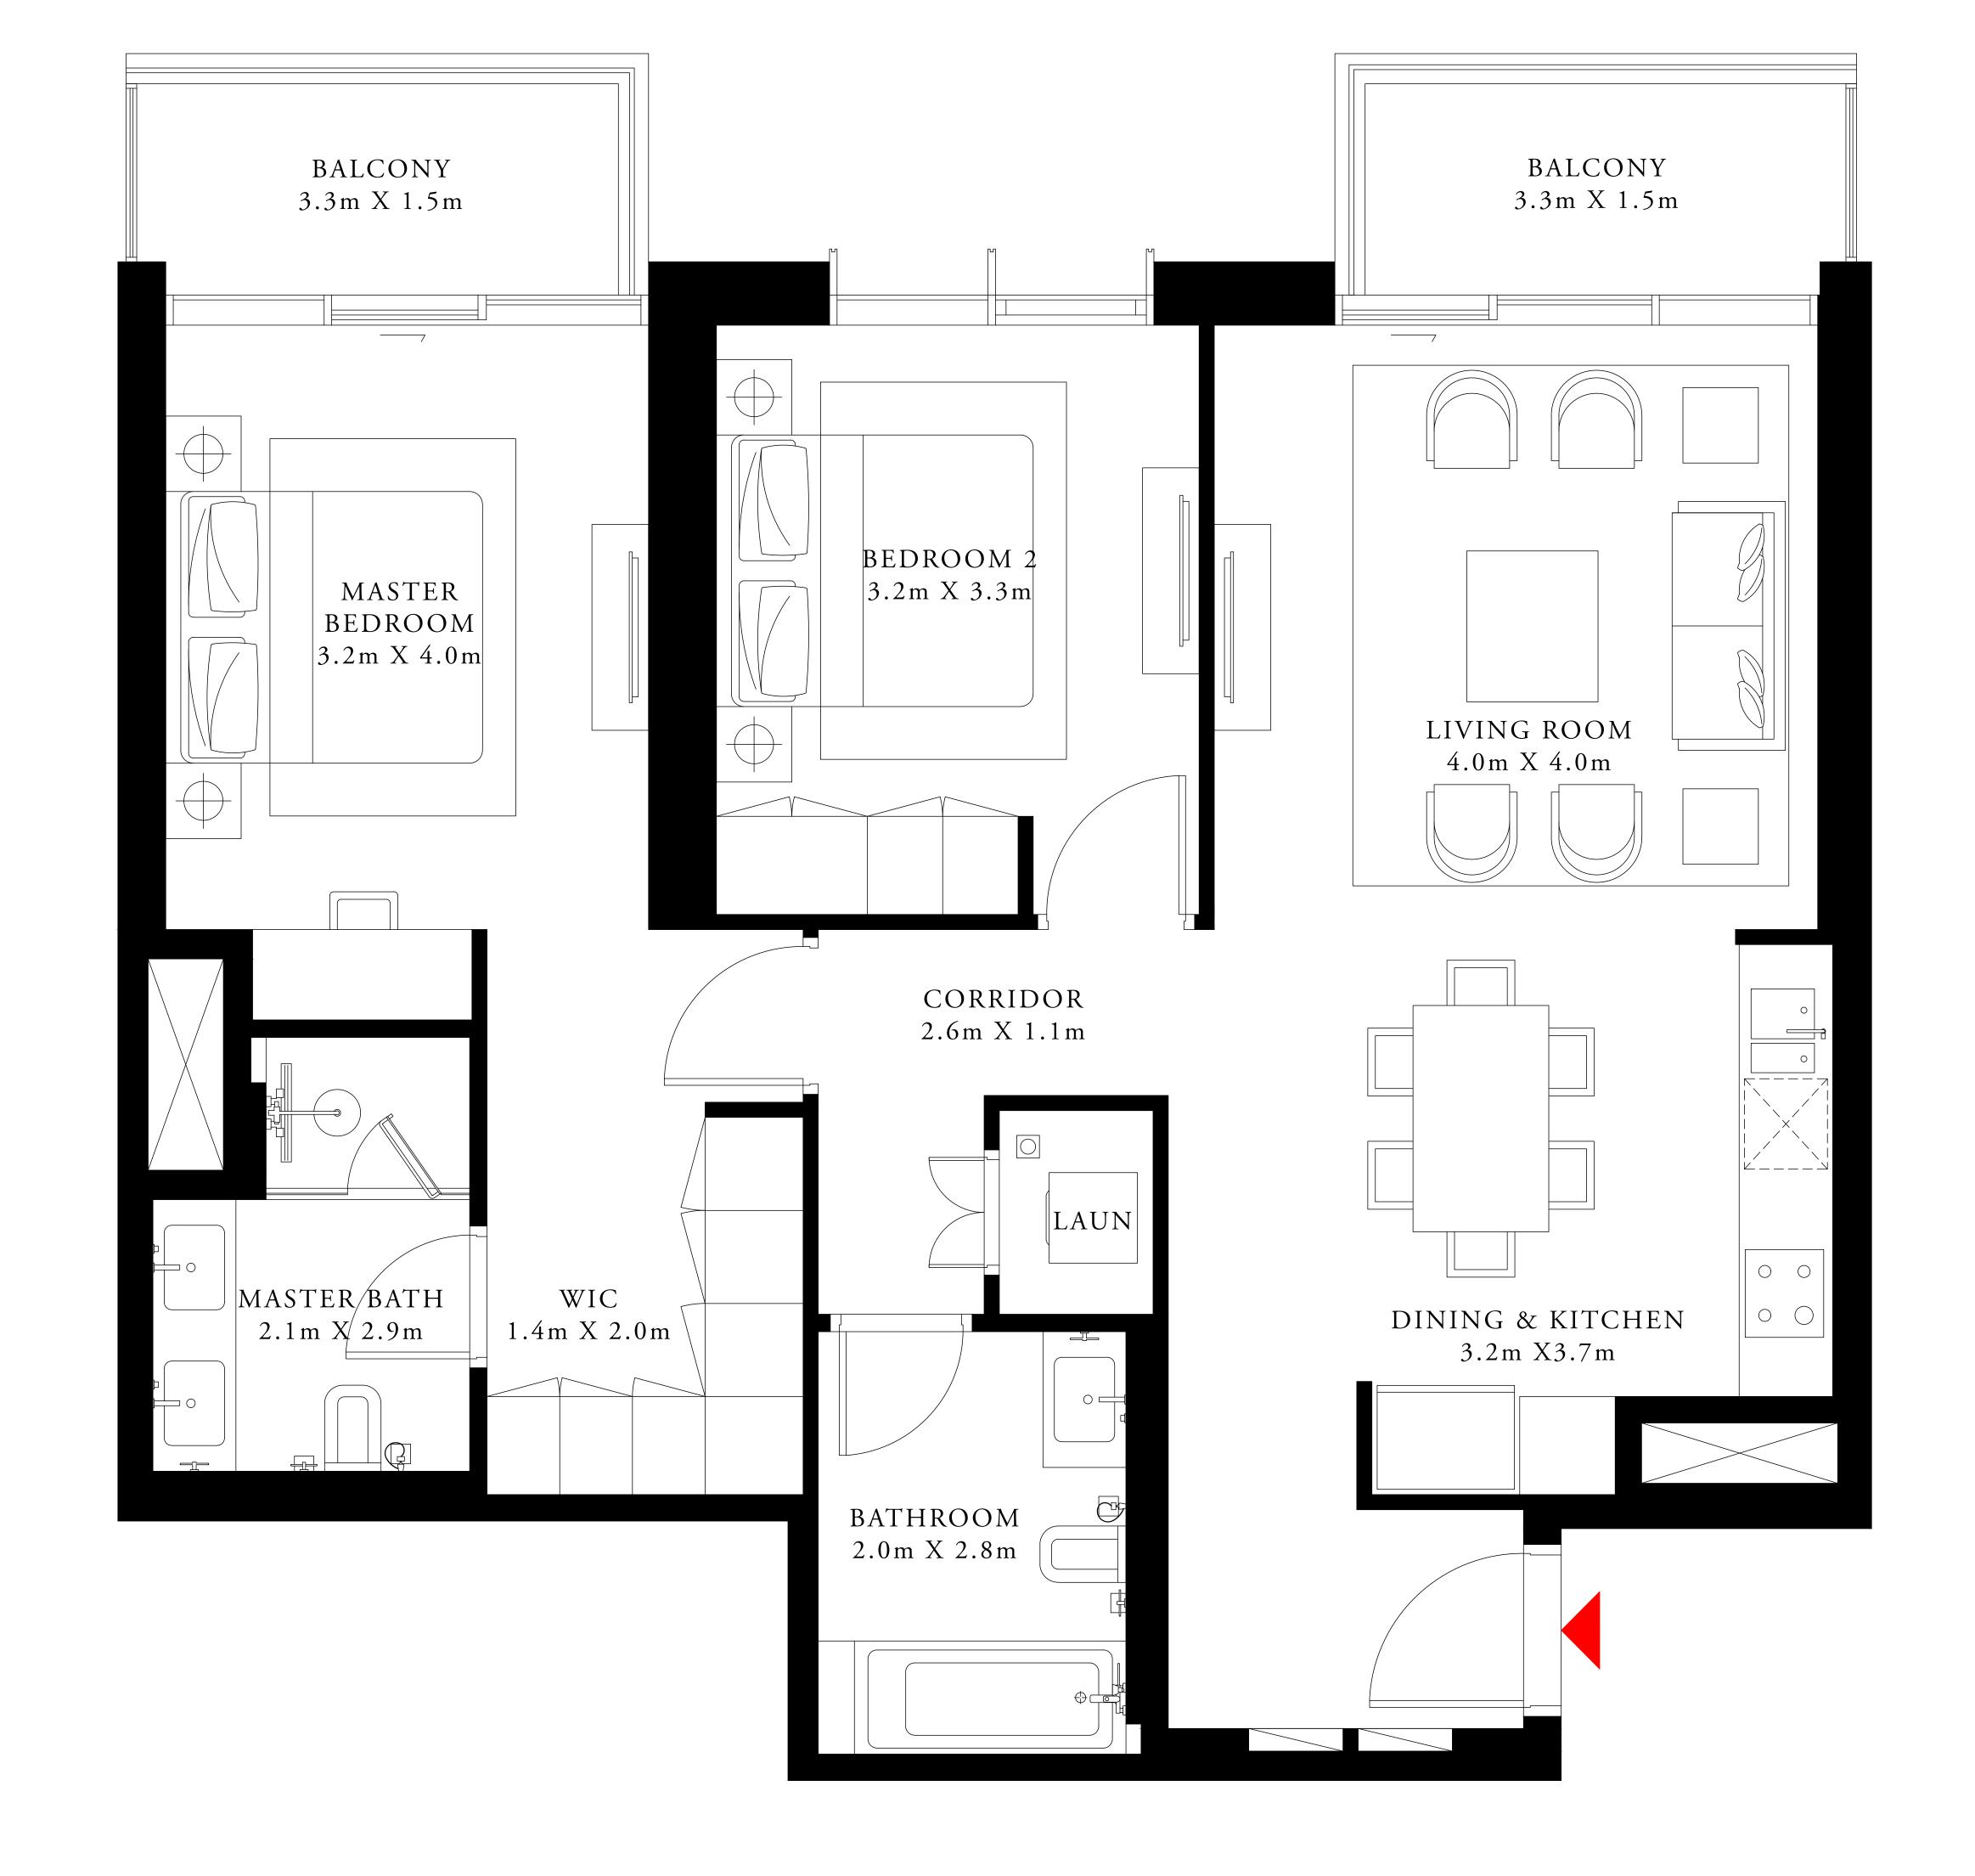

# 3 BEDROOM TYPE 4

LEVEL 02-03 LEVEL 05-07 LEVEL 09-10 LEVEL 12-14 LEVEL 16-17

UNIT 06

| SUITE AREA   | 1486.28 SQ.FT. | 138.08 SQ.M. |
|--------------|----------------|--------------|
| BALCONY AREA | 308.28 SQ.FT.  | 28.64 SQ.M.  |
| TOTAL AREA   | 1794.56 SQ.FT. | 166.72 SQ.M. |

### 3 BEDROOM TYPE 4

LEVEL 19-21 LEVEL 23-24

| SUITE AREA   | 1486.17 SQ.FT. | 138.07 SQ.M. |
|--------------|----------------|--------------|
| BALCONY AREA | 308.28 SQ.FT.  | 28.64 SQ.M.  |
| TOTAL AREA   | 1794.45 SQ.FT. | 166.71 SQ.M. |

### 3 BEDROOM TYPE 4A

LEVEL 22

| SUITE AREA   | 1486.17 SQ.FT. | 138.07 SQ.M. |
|--------------|----------------|--------------|
| BALCONY AREA | 384.27 SQ.FT.  | 35.70 SQ.M.  |
| TOTAL AREA   | 1870.44 SQ.FT. | 173.77 SQ.M. |