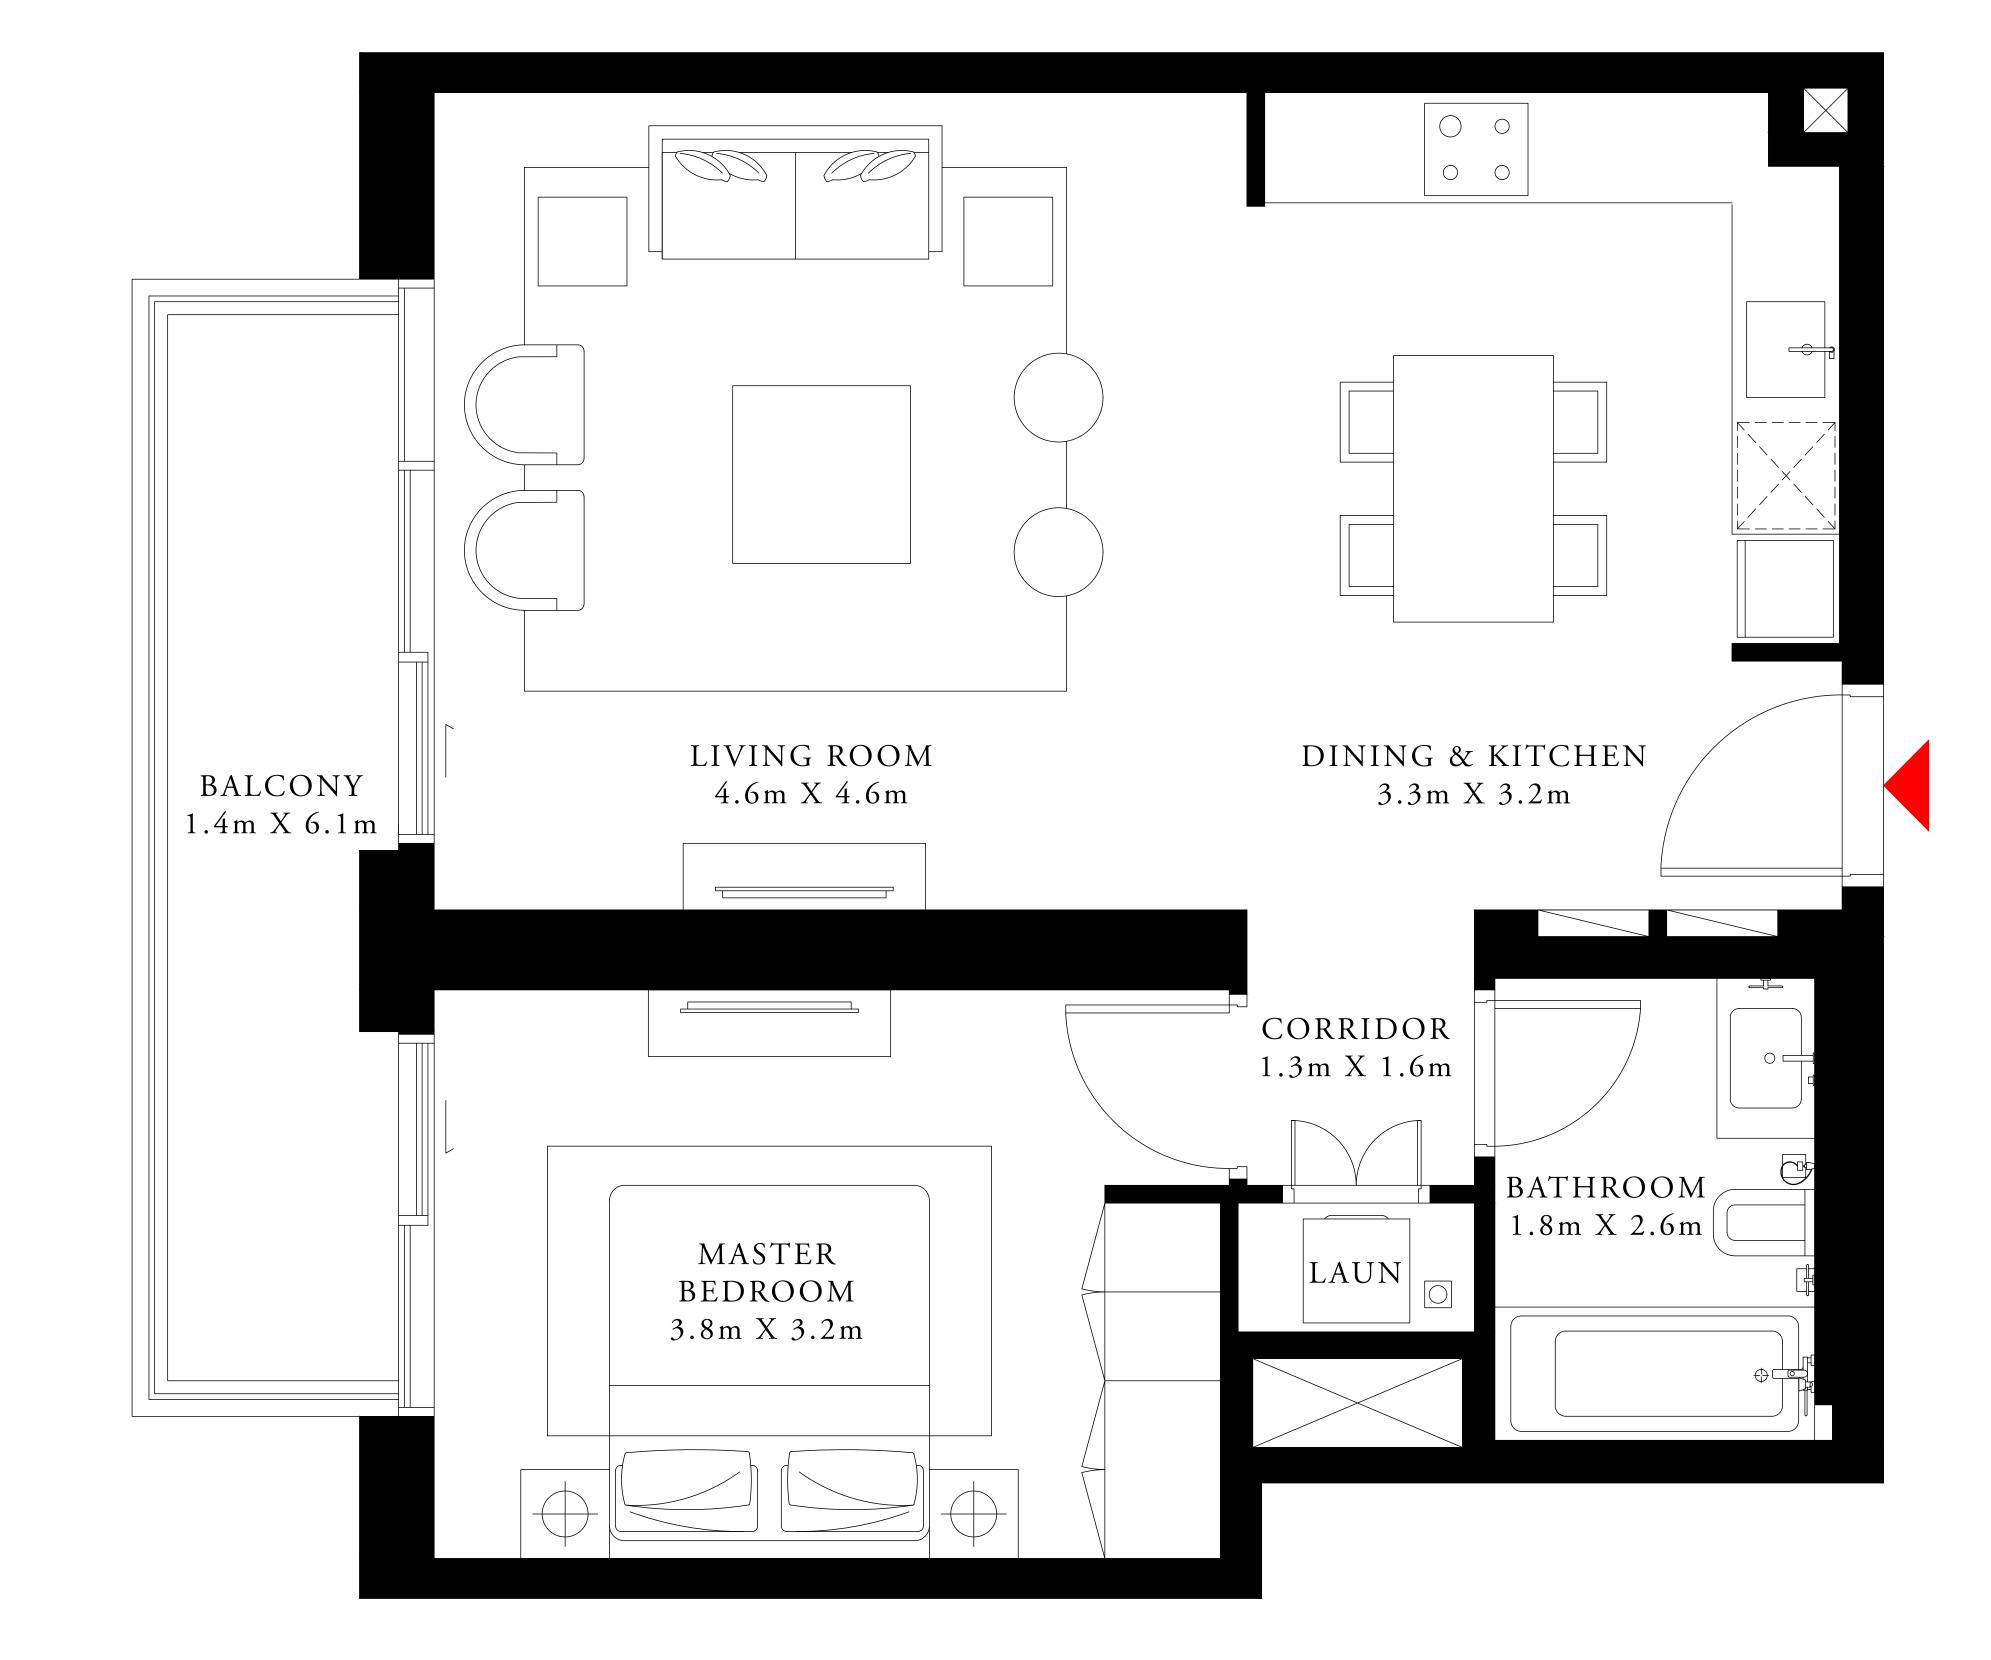

## 1 BEDROOM TYPE 1

MEZZANINE LEVEL UNIT M01

| SUITE AREA   | 694.06 SQ.FT. | 64.48 SQ.M. |
|--------------|---------------|-------------|
| BALCONY AREA | 171.36 SQ.FT. | 15.92 SQ.M. |
| TOTAL AREA   | 865.42 SQ.FT. | 80.40 SQ.M. |

## 1 BEDROOM TYPE 2

MEZZANINE LEVEL UNIT M02

| SUITE AREA   | 710.74 SQ.FT. | 66.03 SQ.M. |
|--------------|---------------|-------------|
| BALCONY AREA | 97.63 SQ.FT.  | 9.07 SQ.M.  |
| TOTAL AREA   | 808.37 SQ.FT. | 75.10 SQ.M. |

## 2 BEDROOM TYPE 1

MEZZANINE LEVEL UNIT M03

| SUITE AREA   | 997.06 SQ.FT.  | 92.63 SQ.M.  |  |
|--------------|----------------|--------------|--|
| BALCONY AREA | 106.99 SQ.FT.  | 9.94 SQ.M.   |  |
| TOTAL AREA   | 1104.05 SQ.FT. | 102.57 SQ.M. |  |

# 2 BEDROOM TYPE 2

MEZZANINE LEVEL UNIT M04

| SUITE AREA   | 1115.89 SQ.FT. | 103.67 SQ.M. |
|--------------|----------------|--------------|
| BALCONY AREA | 275.66 SQ.FT.  | 25.61 SQ.M.  |
| TOTAL AREA   | 1391.55 SQ.FT. | 129.28 SQ.M. |

## 1 BEDROOM TYPE 3

MEZZANINE LEVEL UNIT M05

| SUITE AREA   | 695.78 SQ.FT. | 64.64 SQ.M. |  |
|--------------|---------------|-------------|--|
| BALCONY AREA | 62.11 SQ.FT.  | 5.77 SQ.M.  |  |
| TOTAL AREA   | 757.89 SQ.FT. | 70.41 SQ.M. |  |