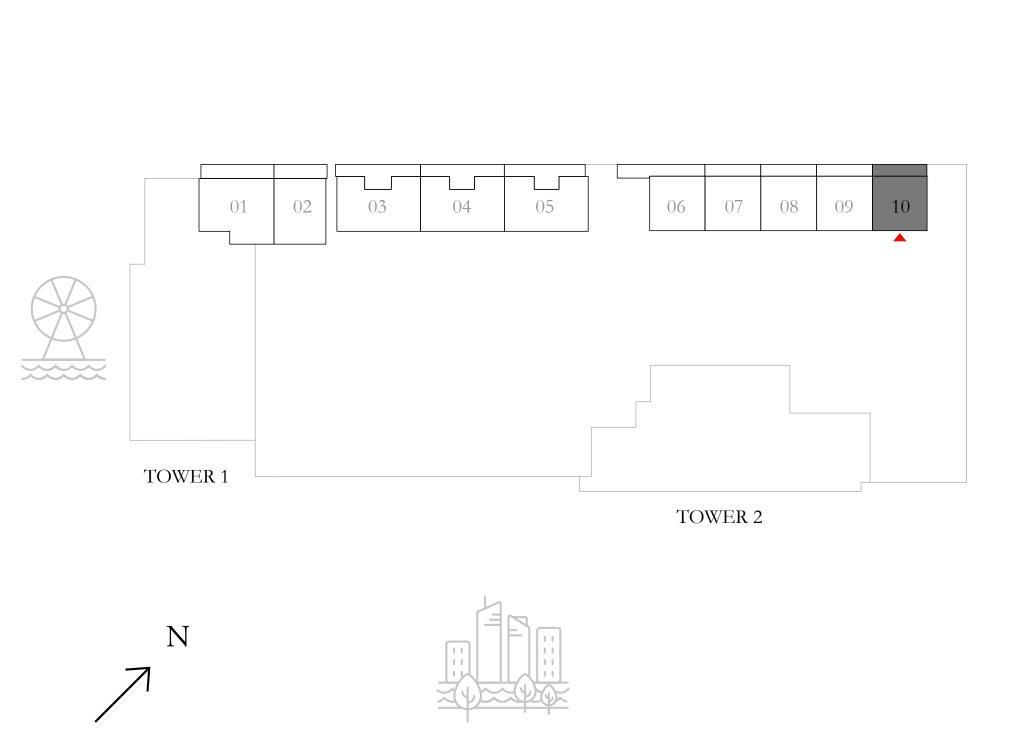

### 3 BEDROOM VILLA 3A

GROUND LEVEL

UNIT G10

| SUITE AREA                | 1592.20 SQ.FT. | 147.92 SQ.M. |
|---------------------------|----------------|--------------|
| TERRACE / BALCONY<br>AREA | 315.27 SQ.FT.  | 29.29 SQ.M.  |
| TOTAL AREA                | 1907.47 SQ.FT. | 177.21 SQ.M. |

KEY PLAN

KEY SECTION

LOWER LEVEL

UPPER LEVEL