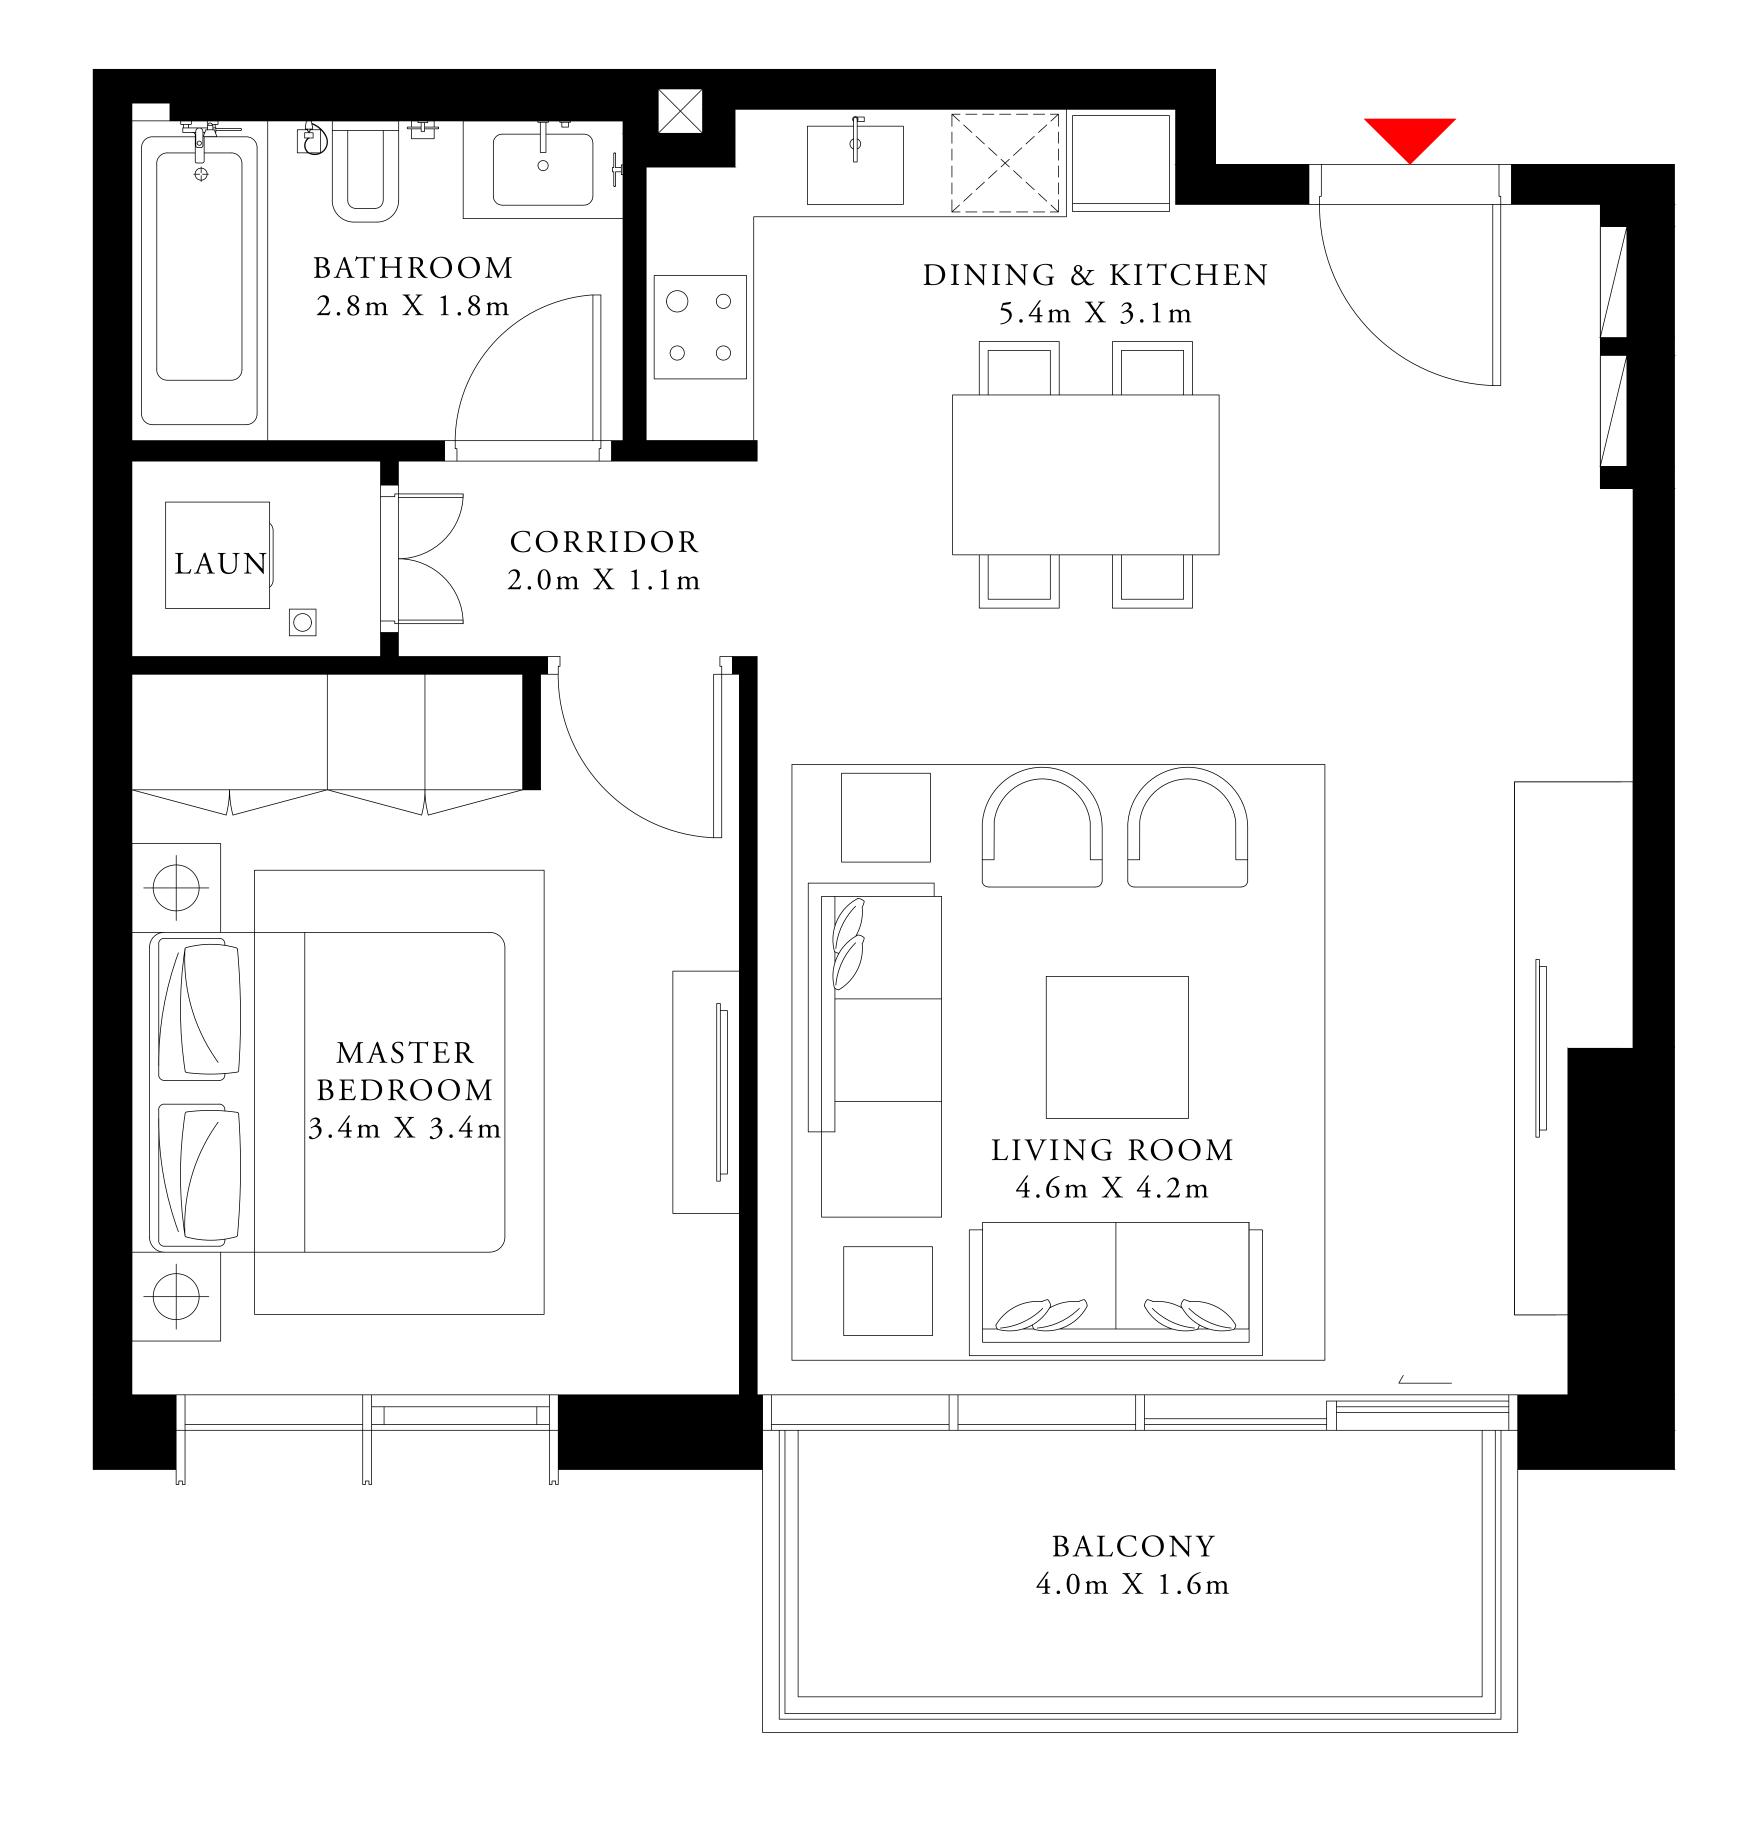

#### TOWER 1

## 1 BEDROOM TYPE 3A

| PODIUM       | 01           | UNIT 07 |             |
|--------------|--------------|---------|-------------|
| SUITE AREA   | 696.32 SQ.FT | •       | 64.69 SQ.M. |
| BALCONY AREA | 71.69 SQ.FT. |         | 6.66 SQ.M.  |
| TOTAL AREA   | 768.01 SQ.FT | •       | 71.35 SQ.M. |

| LEVE           | L 01 UN       | IIT 07      |
|----------------|---------------|-------------|
| <br>SUITE AREA | 696.10 SQ.FT. | 64.67 SQ.M. |
| BALCONY AREA   | 71.69 SQ.FT.  | 6.66 SQ.M.  |
| TOTAL AREA     | 767.79 SQ.FT. | 71.33 SQ.M. |