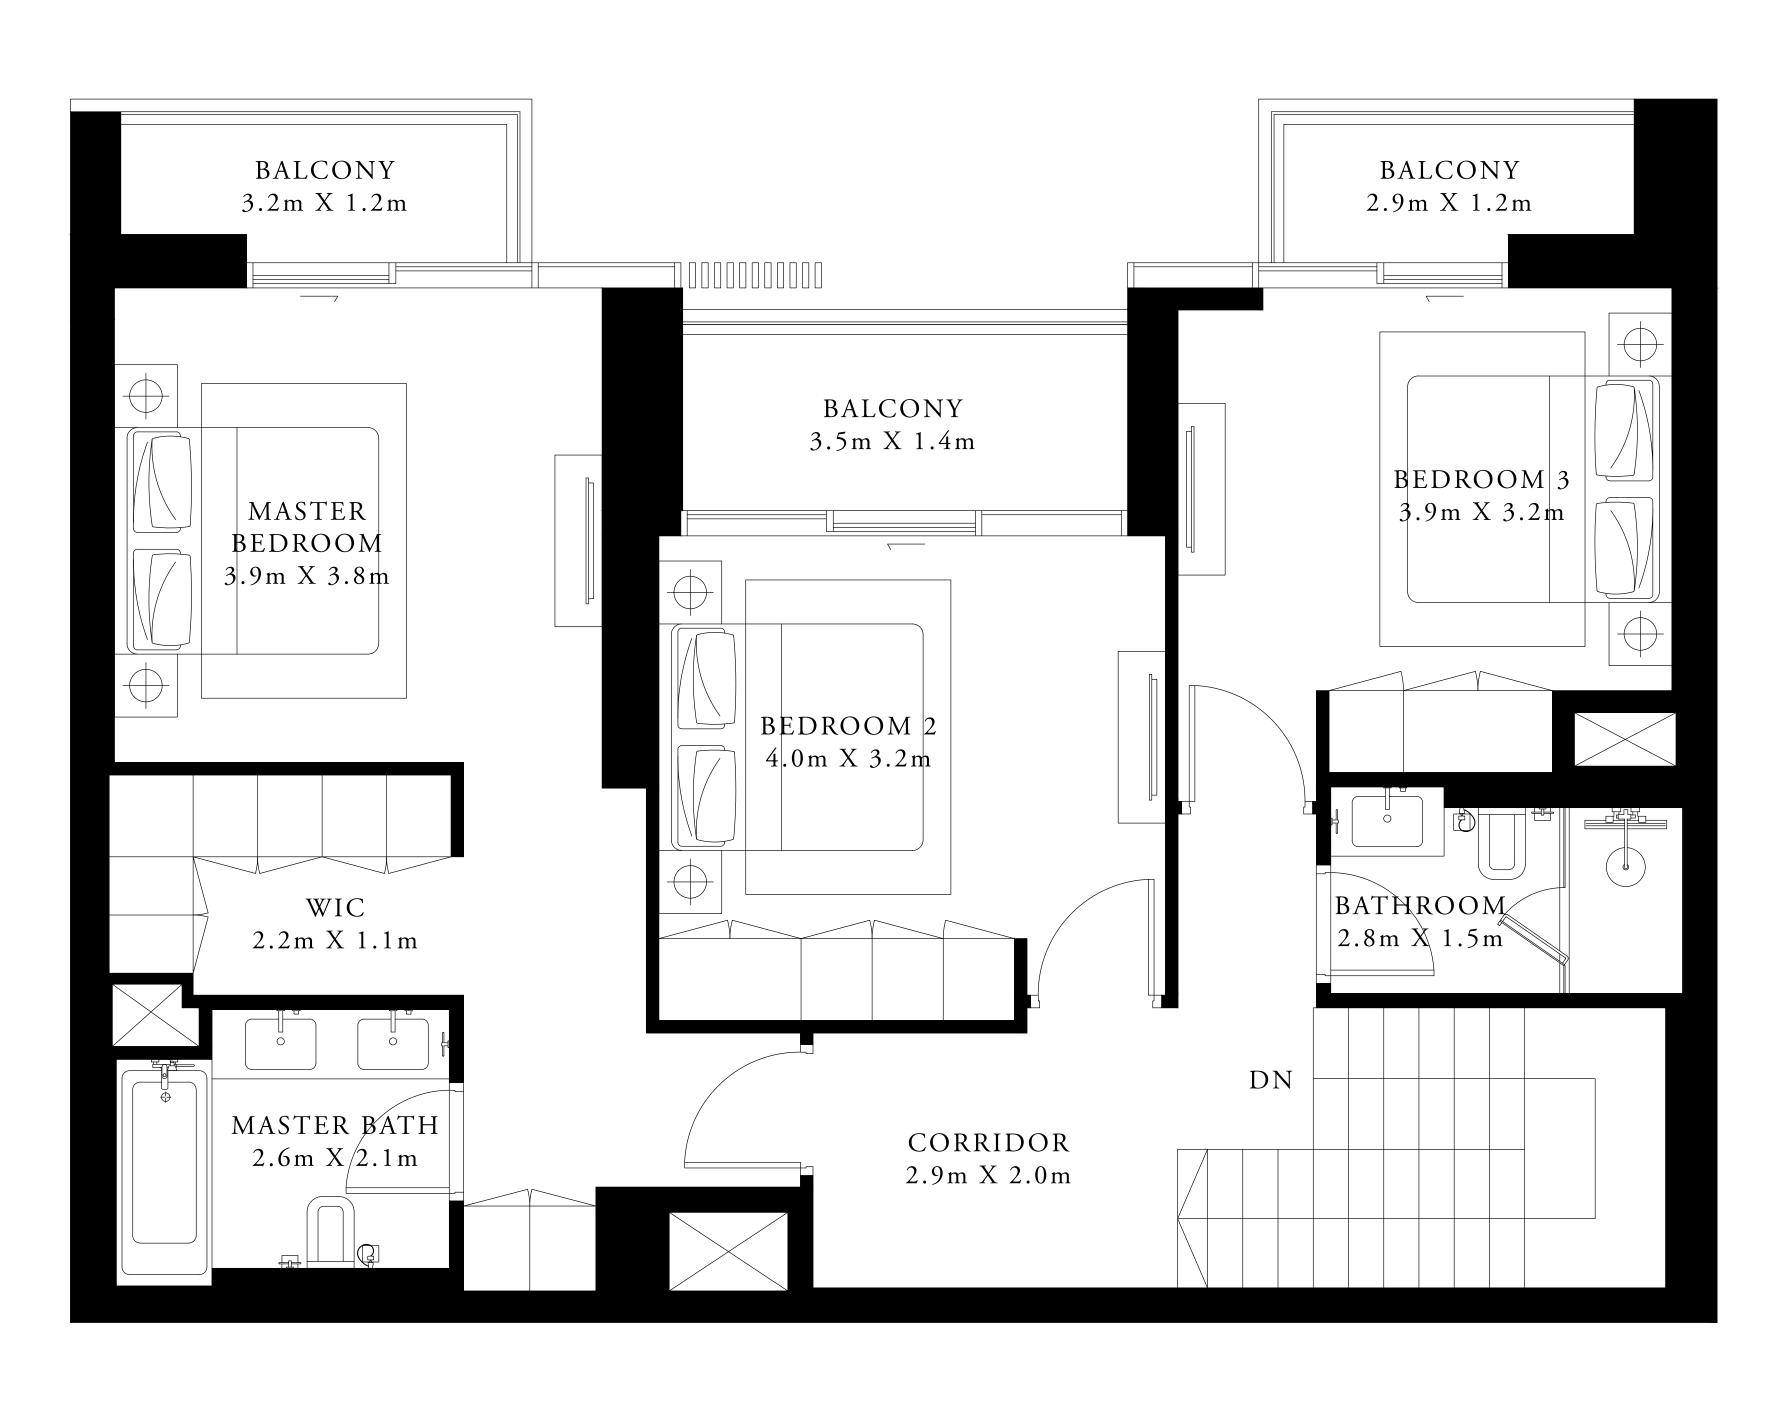

## 4 BEDROOM VILLA 1

GROUND LEVEL

UNIT G01

| SUITE AREA                | 2194.97 SQ.FT. | 203.92 SQ.M. |
|---------------------------|----------------|--------------|
| TERRACE / BALCONY<br>AREA | 371.46 SQ.FT.  | 34.51 SQ.M.  |
| TOTAL AREA                | 2566.43 SQ.FT. | 238.43 SQ.M. |

TERRACE
12.4m X I.8m

LIVING ROOM
3.3m X 3.5m

BATHROOM
2.2m X 2.1m

ALON X 3.5m

FOW DER
3.3m X 1.9m

AALON X 1.9

KEY PLAN

TOWER 1