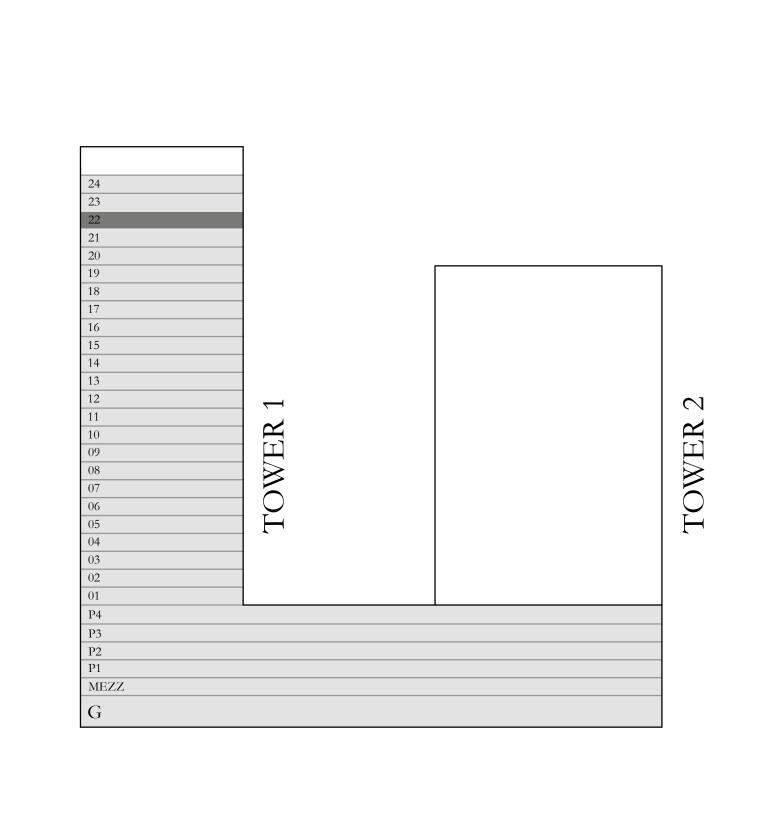

#### TOWER 1

# 4 BEDROOM TYPE 5

LEVEL 19-21 LEVEL 23-24

UNIT 04

| SUITE AREA   | 2181.20 SQ.FT. | 202.64 SQ.M. |
|--------------|----------------|--------------|
| BALCONY AREA | 402.46 SQ.FT.  | 37.39 SQ.M.  |
| TOTAL AREA   | 2583.66 SQ.FT. | 240.03 SQ.M. |

BEACHISLE

### 3 BEDROOM TYPE 4

LEVEL 19-21 LEVEL 23-24

| SUITE AREA   | 1486.17 SQ.FT. | 138.07 SQ.M. |
|--------------|----------------|--------------|
| BALCONY AREA | 308.28 SQ.FT.  | 28.64 SQ.M.  |
| TOTAL AREA   | 1794.45 SQ.FT. | 166.71 SQ.M. |

BEACH ISLE

# 2 BEDROOM TYPE 5

LEVEL 19-21 LEVEL 23-24

UNIT 06

| SUITE AREA   | 1055.29 SQ.FT. | 98.04 SQ.M.  |
|--------------|----------------|--------------|
| BALCONY AREA | 106.24 SQ.FT.  | 9.87 SQ.M.   |
| TOTAL AREA   | 1161.53 SQ.FT. | 107.91 SQ.M. |

KEY PLAN

# 1 BEDROOM TYPE 5

LEVEL 19-21 LEVEL 23-24

UNIT 07

| SUITE AREA   | 727.32 SQ.FT. | 67.57 SQ.M. |
|--------------|---------------|-------------|
| BALCONY AREA | 175.56 SQ.FT. | 16.31 SQ.M. |
| TOTAL AREA   | 902.88 SQ.FT. | 83.88 SQ.M. |

# 1 BEDROOM TYPE 3

LEVEL 19-21 LEVEL 23-24

UNIT 08

| SUITE AREA   | 696.10 SQ.FT. | 64.67 SQ.M. |
|--------------|---------------|-------------|
| BALCONY AREA | 62.11 SQ.FT.  | 5.77 SQ.M.  |
| TOTAL AREA   | 758.21 SQ.FT. | 70.44 SQ.M. |