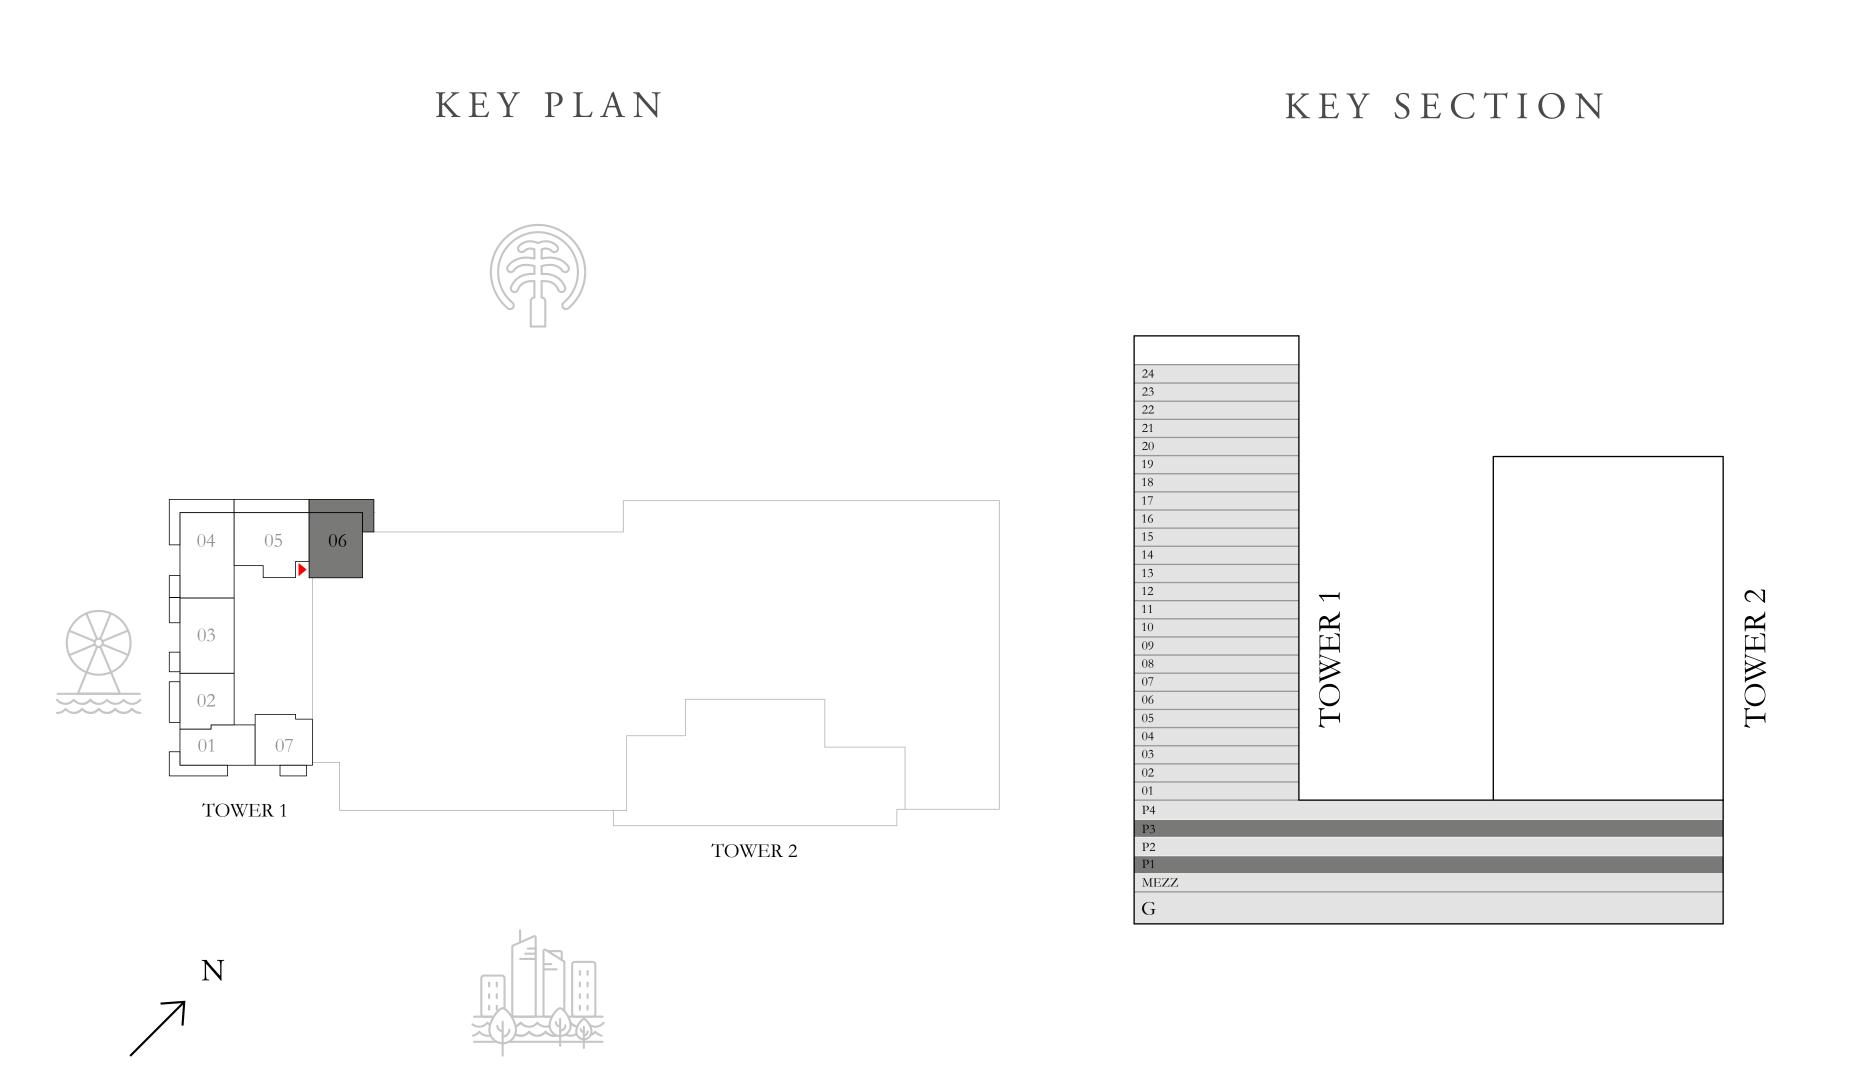

#### TOWER 1

# 1 BEDROOM TYPE 3

UNIT 07

PODIUM 02

| SUITE AREA   | 697.50 SQ.FT. | 64.80 SQ.M. |  |
|--------------|---------------|-------------|--|
| BALCONY AREA | 62.97 SQ.FT.  | 5.85 SQ.M.  |  |
| TOTAL AREA   | 760.47 SQ.FT. | 70.65 SQ.M. |  |

KEY PLAN

KEY SECTION

REY SECTION

REY SECTION

REY SECTION

REY SECTION