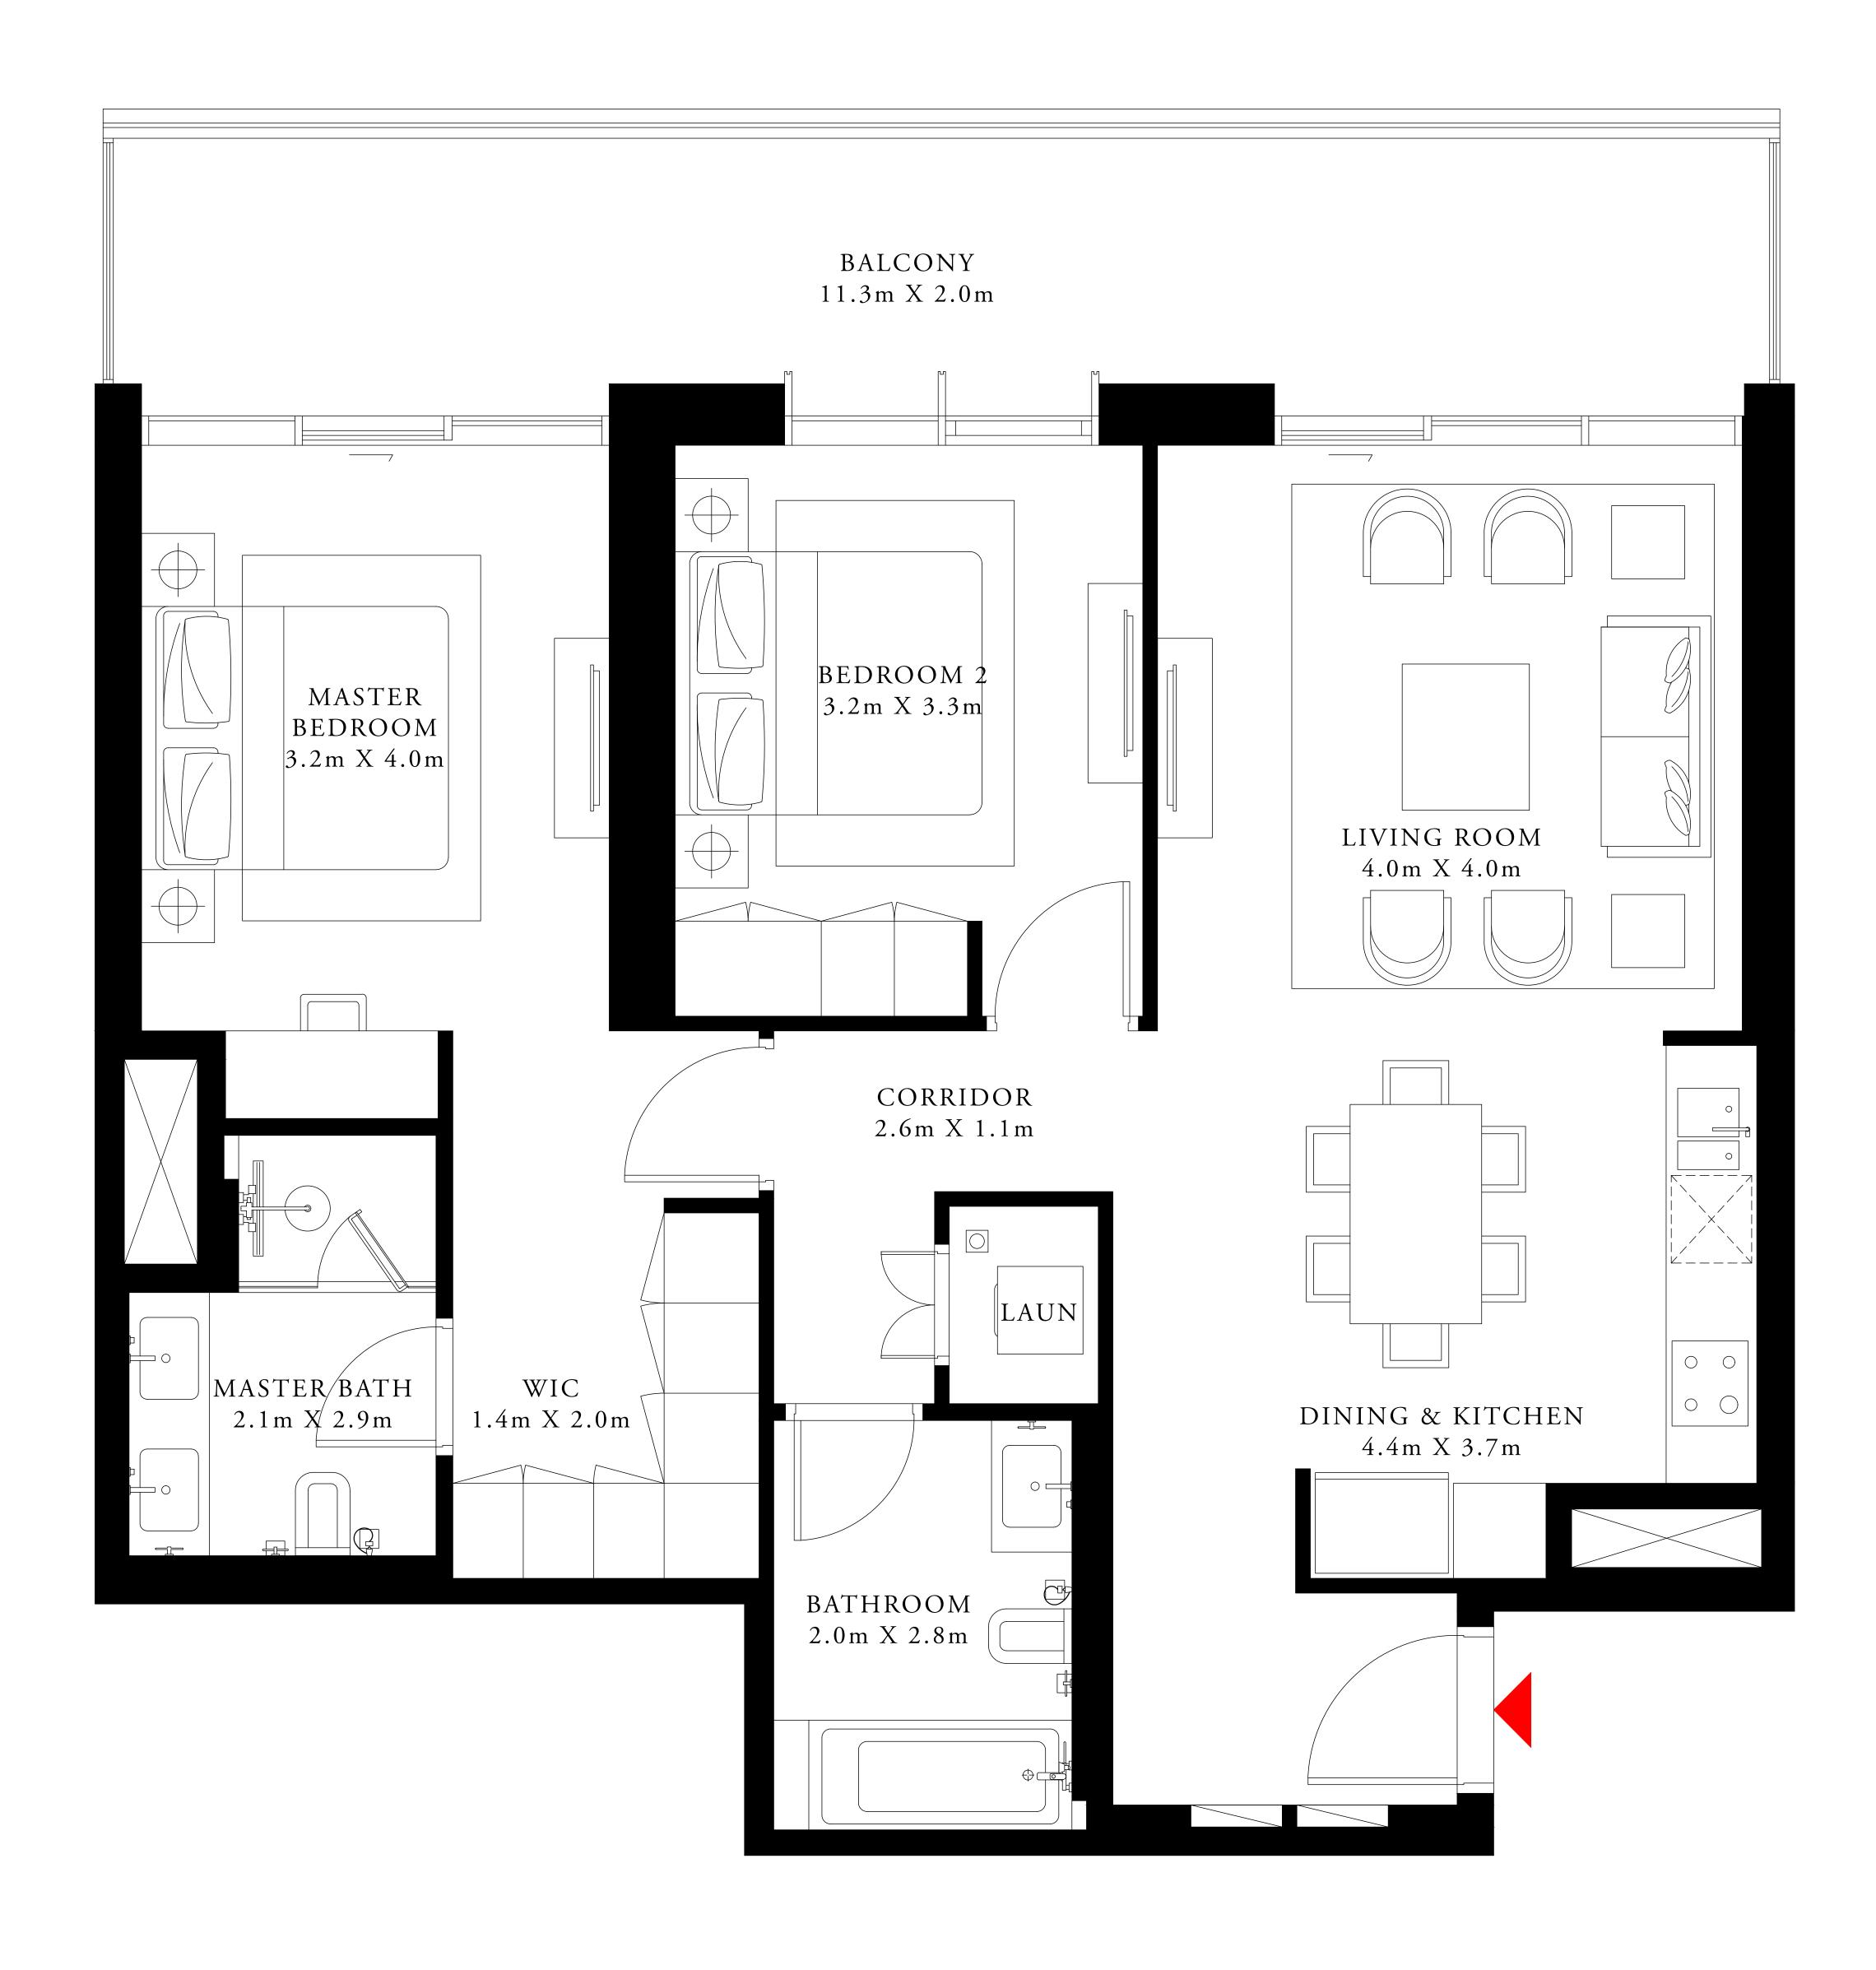

# 2 BEDROOM TYPE 4

LEVEL 01 UNIT 06

| SUITE AREA   | 1161.96 SQ.FT. | 107.95 SQ.M. |
|--------------|----------------|--------------|
| BALCONY AREA | 495.46 SQ.FT.  | 46.03 SQ.M.  |
| TOTAL AREA   | 1657.42 SQ.FT. | 153.98 SQ.M. |