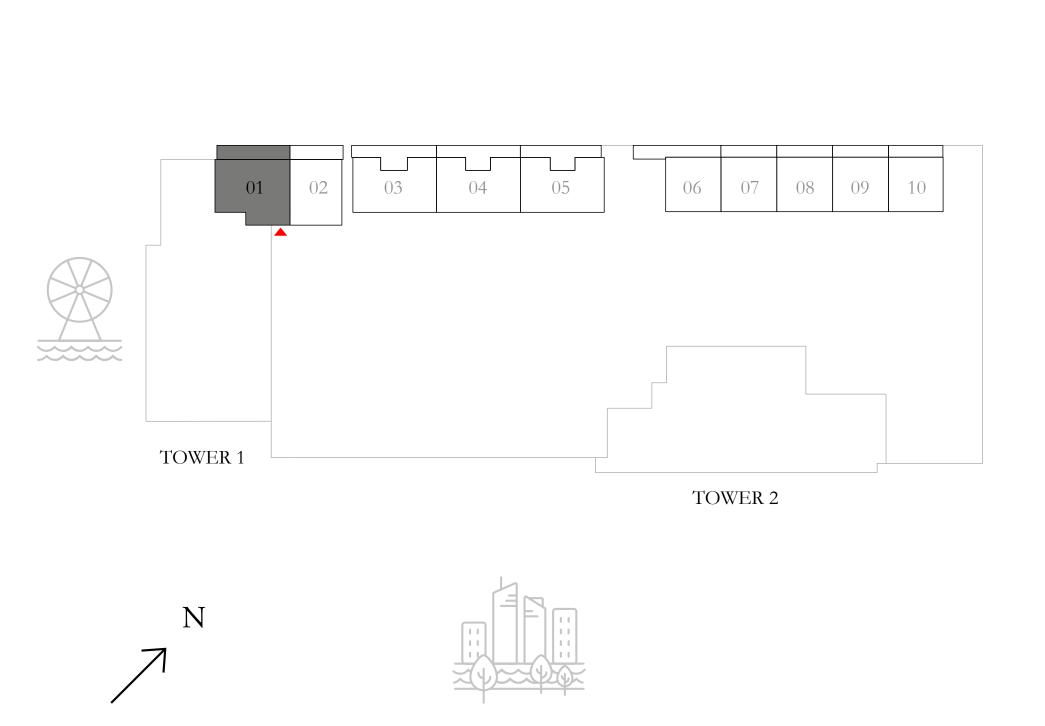

## 1 BEDROOM 1A

| PODIUM       | f 01         | UNIT 01 |             |
|--------------|--------------|---------|-------------|
| SUITE AREA   | 693.63 SQ.FT | •       | 64.44 SQ.M. |
| BALCONY AREA | 199.89 SQ.FT | •       | 18.57 SQ.M. |
| TOTAL AREA   | 893.52 SQ.FT | •       | 83.01 SQ.M. |
| PODIUM       | 103          | UNIT 01 |             |
| SUITE AREA   | 694.27 SQ.FT | •       | 64.50 SQ.M. |
| BALCONY AREA | 199.89 SQ.FT | •       | 18.57 SQ.M. |
| TOTAL AREA   | 894.16 SQ.FT | •       | 83.07 SQ.M. |
| LEVEL        | 0 1          | UNIT 01 |             |
| SUITE AREA   | 692.12 SQ.FT | •       | 64.30 SQ.M. |
| BALCONY AREA | 199.89 SQ.FT | •       | 18.57 SQ.M. |
| TOTAL AREA   | 892.01 SQ.FT | •       | 82.87 SQ.M. |
| KEY PLAN     |              | K       | KEY SECTION |
|              |              |         |             |