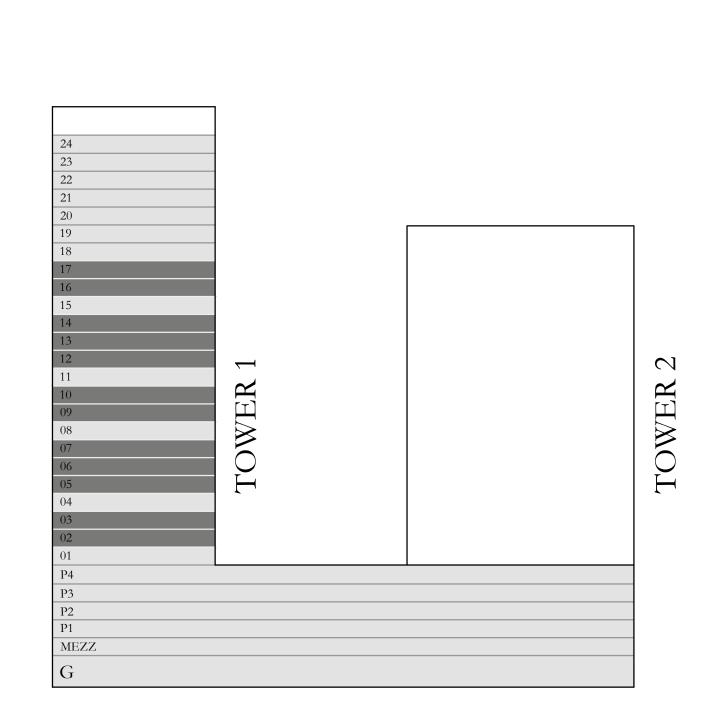

## 1 BEDROOM 2A

|           | PODIUM  | 0 1         | UNIT 02                          |             |
|-----------|---------|-------------|----------------------------------|-------------|
| SUITE AR  | EA      | 711.06 SQ.F | T.                               | 66.06 SQ.M. |
| BALCONY   | AREA    | 112.27 SQ.F | Т.                               | 10.43 SQ.M. |
| TOTAL AF  | REA     | 823.33 SQ.F | Т.                               | 76.49 SQ.M. |
|           | PODIUM  | 03          | UNIT 02                          |             |
| SUITE AR  | EA      | 710.53 SQ.F | T.                               | 66.01 SQ.M. |
| BALCONY A | AREA    | 112.27 SQ.F | T.                               | 10.43 SQ.M. |
| TOTAL AF  | REA     | 822.80 SQ.F | Т.                               | 76.44 SQ.M. |
|           | LEVEL 0 | 1           | UNIT 02                          |             |
| SUITE AR  | EA      | 711.93 SQ.F | T.                               | 66.14 SQ.M. |
| BALCONY   | AREA    | 112.27 SQ.F | Т.                               | 10.43 SQ.M. |
| TOTAL AF  | REA     | 824.20 SQ.F | Т.                               | 76.57 SQ.M. |
| KEY PL    | AN      |             | I                                | KEY SECTION |
|           |         |             |                                  |             |
|           |         |             | 24<br>23<br>22<br>21<br>20<br>19 |             |
| 06        |         |             | 18<br>17<br>16<br>15<br>14<br>13 |             |
|           |         |             | 11<br>10<br>09<br>08<br>07<br>06 | TOWER 1     |
| 7         |         |             | 05<br>04<br>03<br>02<br>01       |             |
|           | TOWER 2 |             | P4 P3 P2 P1 MEZZ                 |             |
|           |         |             | G                                |             |