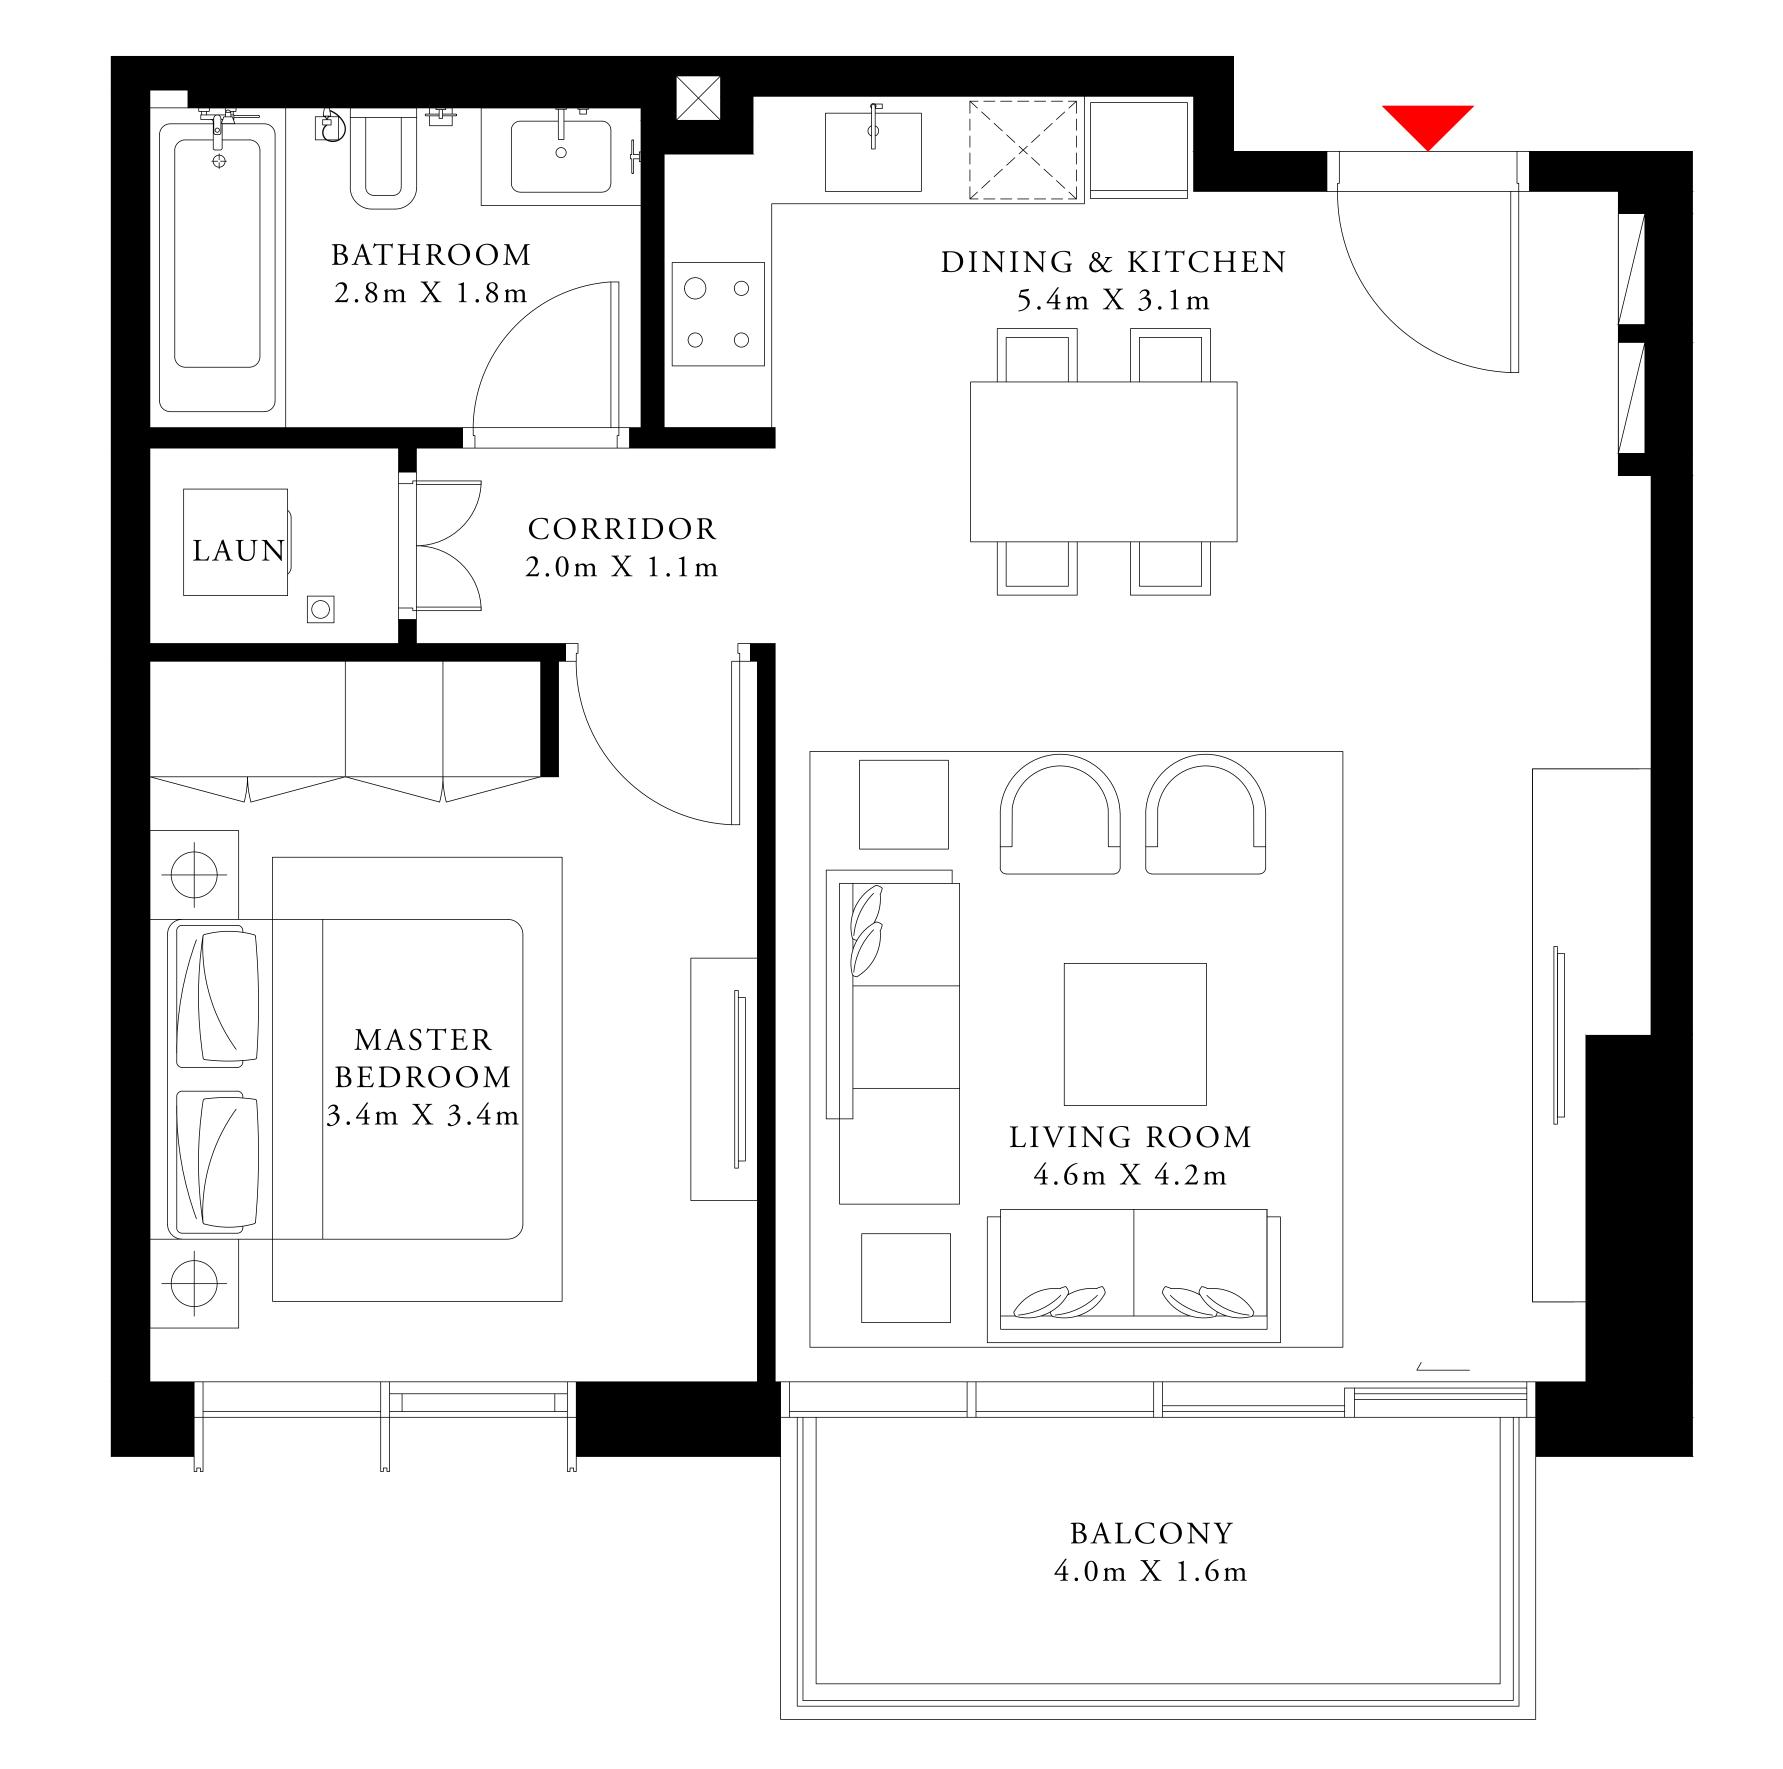

#### TOWER 1

# 1 BEDROOM TYPE 3A

LEVEL 22

UNIT 08

| SUITE AREA   | 696.10 SQ.FT. | 64.67 SQ.M. |
|--------------|---------------|-------------|
| BALCONY AREA | 70.72 SQ.FT.  | 6.57 SQ.M.  |
| TOTAL AREA   | 766.82 SQ.FT. | 71.24 SQ.M. |