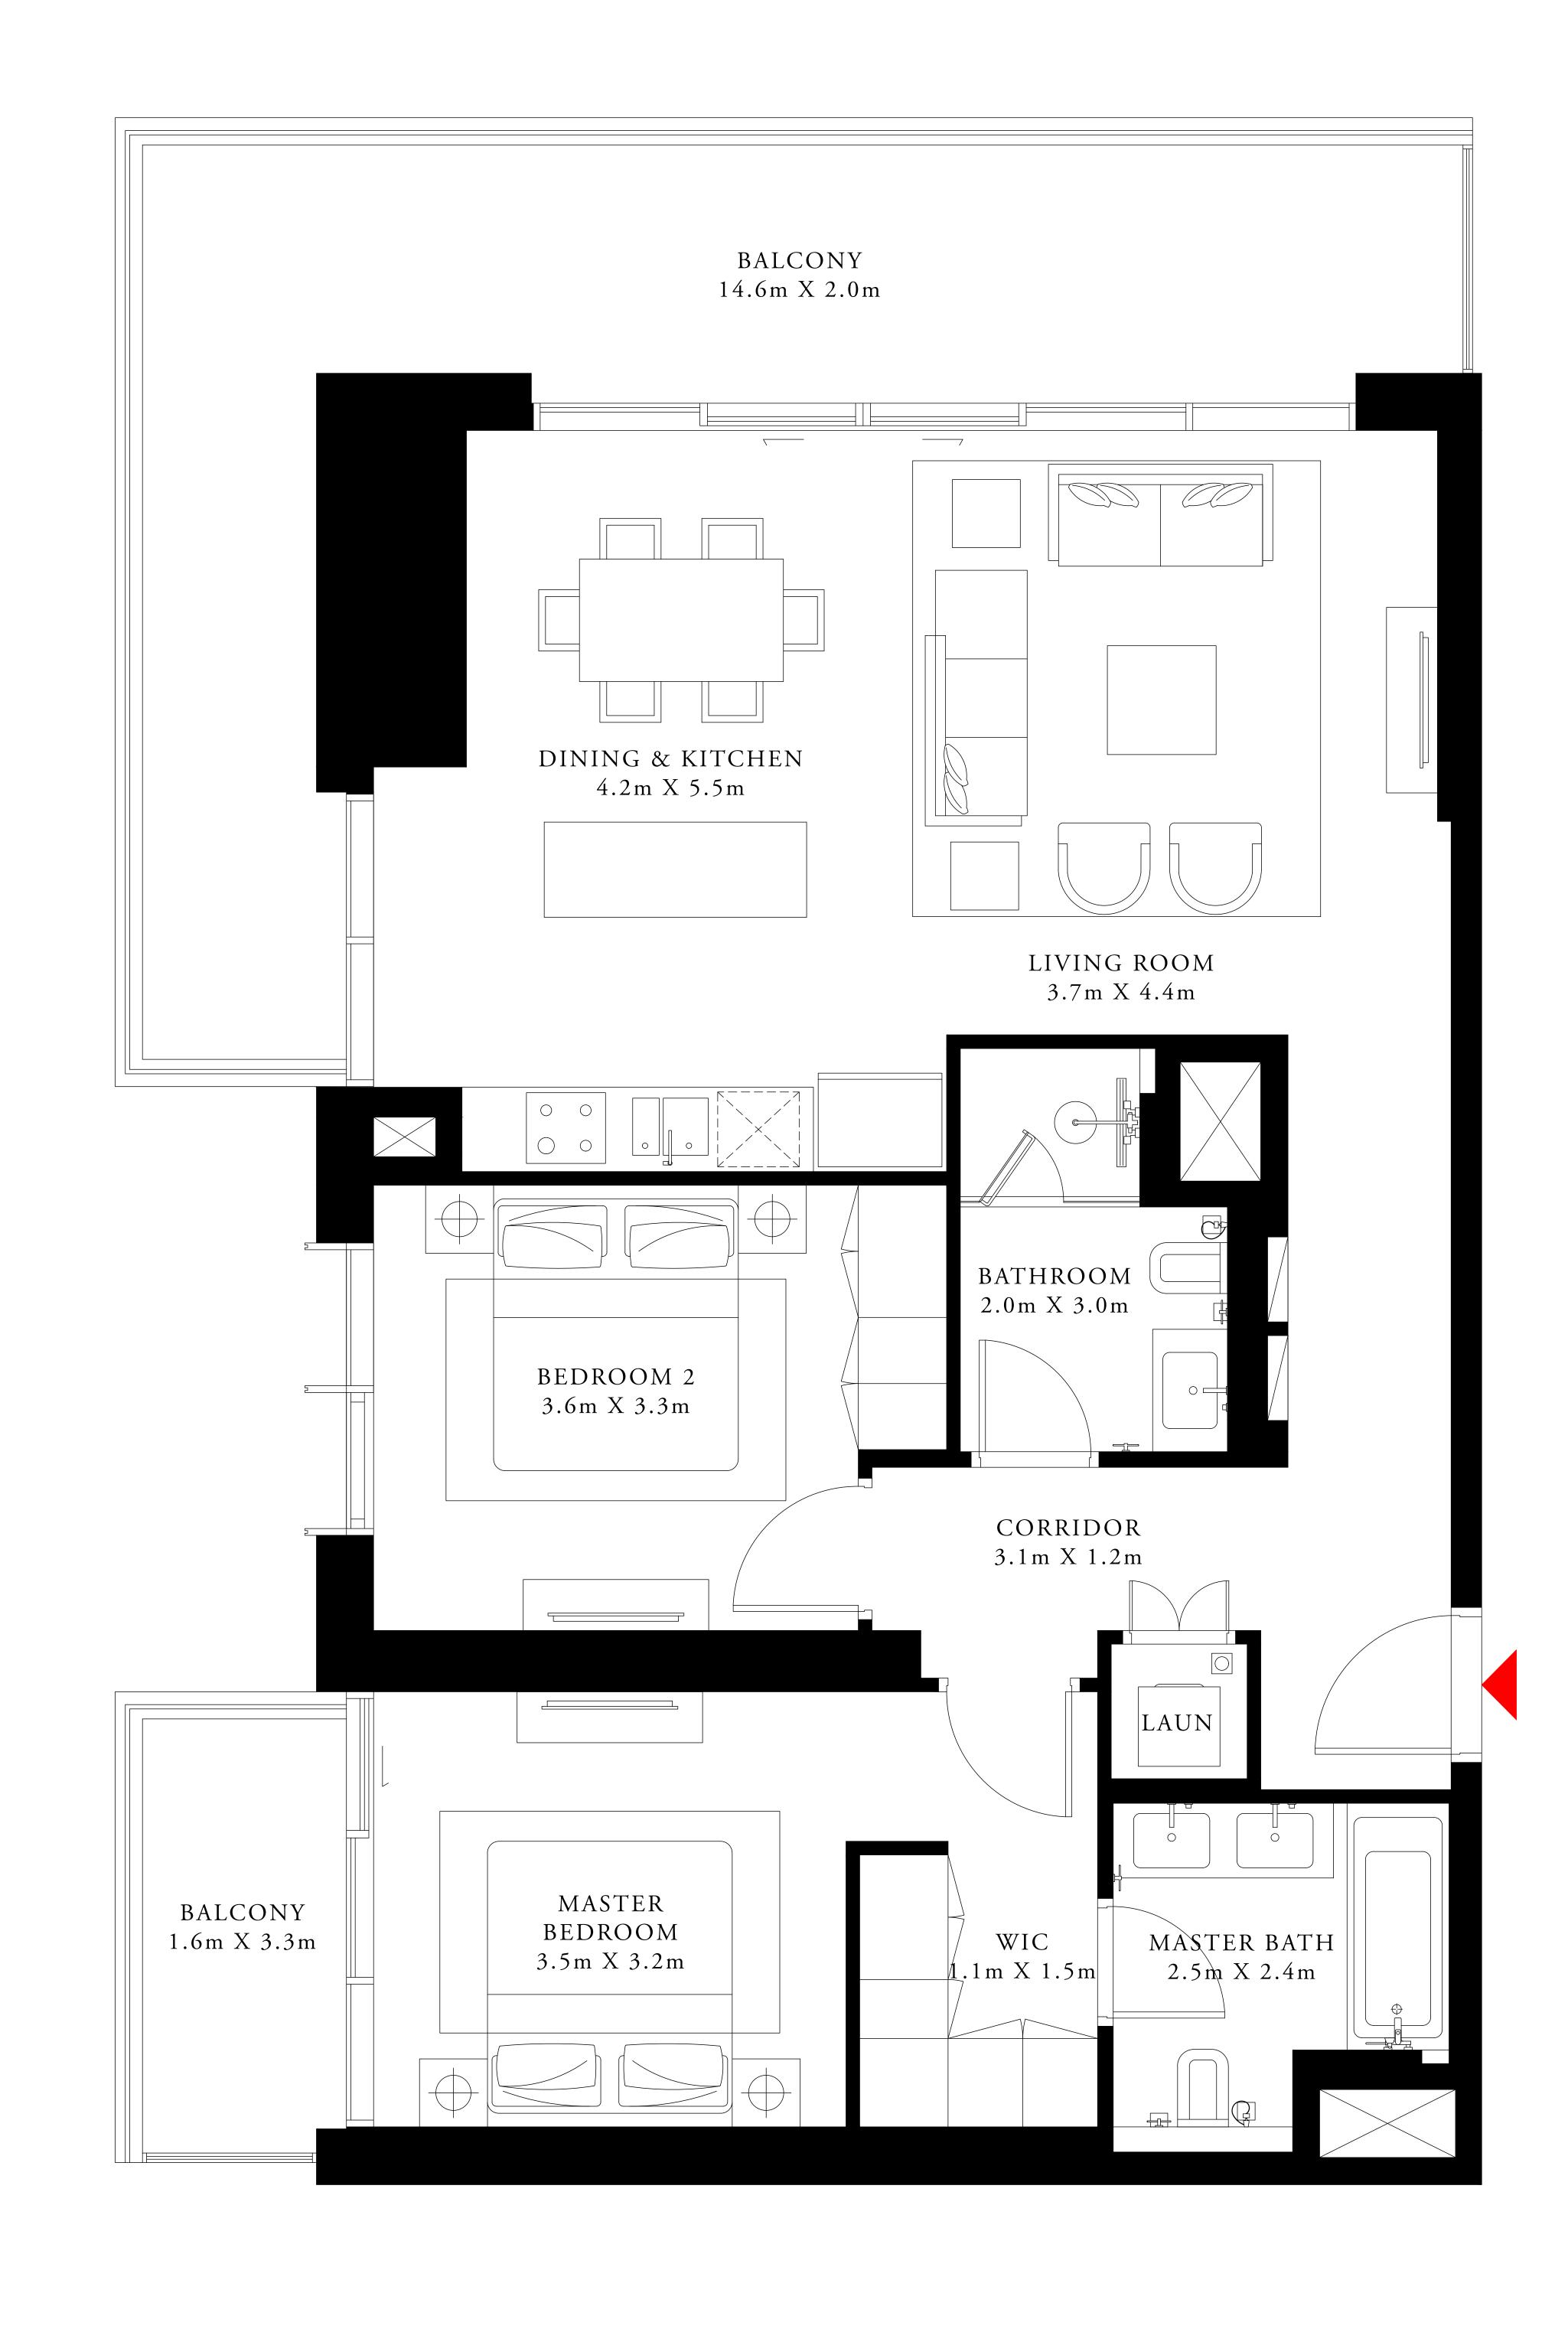

## 2 BEDROOM 2A

|                  | PODIU        | JM 01        | UNIT 04                                                  |           |      |
|------------------|--------------|--------------|----------------------------------------------------------|-----------|------|
|                  | SUITE AREA   | 1115.79 SQ.F | Т.                                                       | 103.66 SC | Q.M. |
|                  | BALCONY AREA | 368.13 SQ.F  | Т.                                                       | 34.20 SQ  | .M.  |
|                  | TOTAL AREA   | 1483.92 SQ.F | Т.                                                       | 137.86 SC | Q.M. |
|                  | PODIU        | JM 03        | UNIT 04                                                  |           |      |
|                  | SUITE AREA   | 1115.46 SQ.F | T.                                                       | 103.63 SC | Q.M. |
|                  | BALCONY AREA | 368.13 SQ.F  | Γ.                                                       | 34.20 SQ  | .M.  |
|                  | TOTAL AREA   | 1483.59 SQ.F | Т.                                                       | 137.83 SC | Q.M. |
|                  | LEVE         | LL 01        | UNIT 04                                                  |           |      |
|                  | SUITE AREA   | 1117.19 SQ.F | Т.                                                       | 103.79 SC | Q.M. |
|                  | BALCONY AREA | 368.13 SQ.F  | Т.                                                       | 34.20 SQ  | .M.  |
|                  | TOTAL AREA   | 1485.32 SQ.F | Т.                                                       | 137.99 SC | Q.M. |
|                  | KEY PLAN     |              | F                                                        | KEY SEC   | TION |
|                  |              |              |                                                          |           |      |
|                  |              |              | 24<br>23<br>22<br>21                                     |           |      |
| 04 05            | 06           |              | 20<br>19<br>18<br>17<br>16<br>15<br>14<br>13<br>12<br>11 |           |      |
| 03               |              |              | 10<br>09<br>08<br>07<br>06<br>05                         | TOWER     |      |
| 01 07<br>TOWER 1 | TOWE         |              | 03<br>02<br>01<br>P4<br>P3                               |           |      |
|                  | TOWE         | KZ           | P2 P1 MEZZ G                                             |           |      |
| N                |              |              |                                                          |           |      |