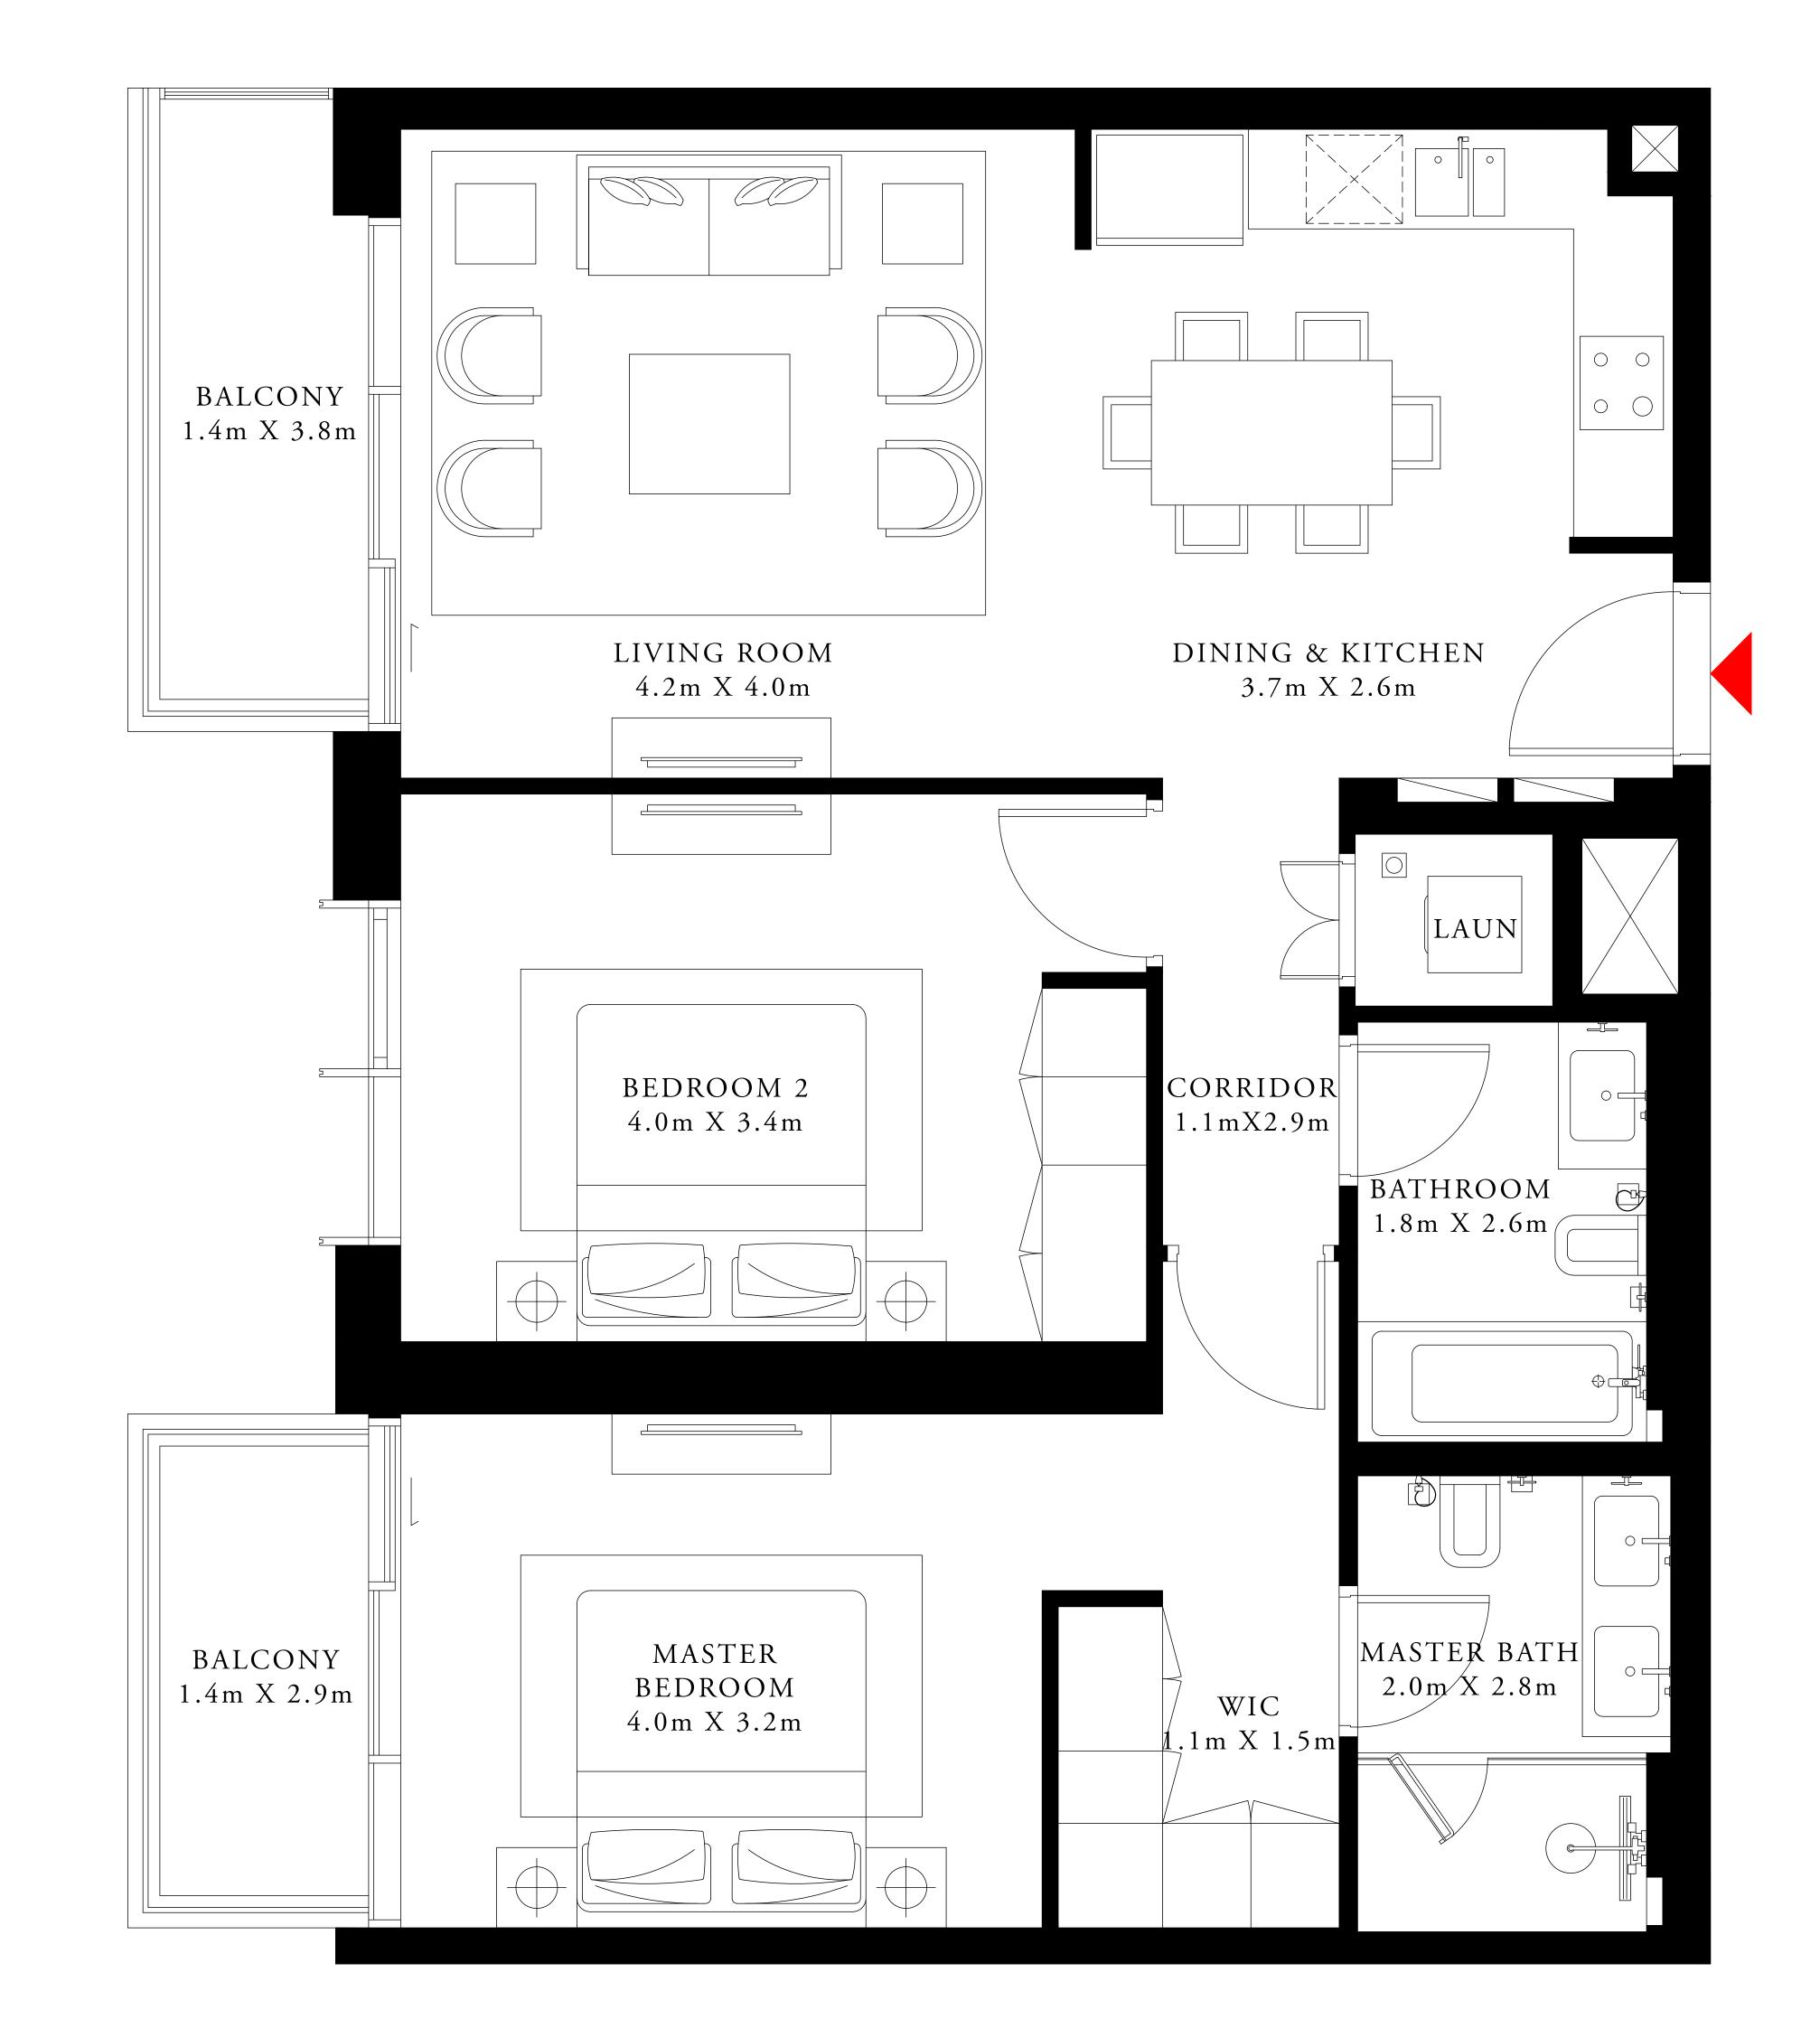

## 2 BEDROOM TYPE 1

MEZZANINE LEVEL UNIT M03

| SUITE AREA   | 997.06 SQ.FT.  | 92.63 SQ.M.  |  |
|--------------|----------------|--------------|--|
| BALCONY AREA | 106.99 SQ.FT.  | 9.94 SQ.M.   |  |
| TOTAL AREA   | 1104.05 SQ.FT. | 102.57 SQ.M. |  |

# 2 BEDROOM TYPE 2

MEZZANINE LEVEL UNIT M04

| SUITE AREA   | 1115.89 SQ.FT. | 103.67 SQ.M. |
|--------------|----------------|--------------|
| BALCONY AREA | 275.66 SQ.FT.  | 25.61 SQ.M.  |
| TOTAL AREA   | 1391.55 SQ.FT. | 129.28 SQ.M. |