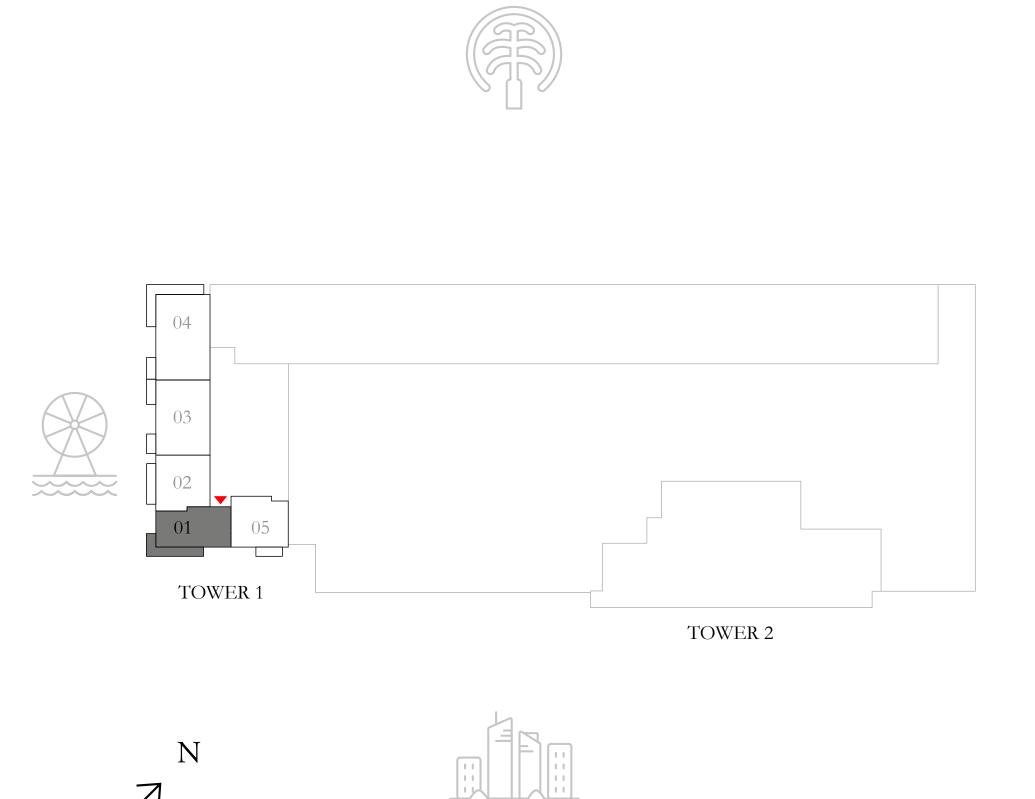

KEY PLAN

KEY PLAN

BEACHISLE

## 1 BEDROOM 1A

| PODIUM       | f 01         | UNIT 01 |             |
|--------------|--------------|---------|-------------|
| SUITE AREA   | 693.63 SQ.FT | •       | 64.44 SQ.M. |
| BALCONY AREA | 199.89 SQ.FT | •       | 18.57 SQ.M. |
| TOTAL AREA   | 893.52 SQ.FT | •       | 83.01 SQ.M. |
| PODIUM       | 103          | UNIT 01 |             |
| SUITE AREA   | 694.27 SQ.FT | •       | 64.50 SQ.M. |
| BALCONY AREA | 199.89 SQ.FT | •       | 18.57 SQ.M. |
| TOTAL AREA   | 894.16 SQ.FT | •       | 83.07 SQ.M. |
| LEVEL        | 0 1          | UNIT 01 |             |
| SUITE AREA   | 692.12 SQ.FT | •       | 64.30 SQ.M. |
| BALCONY AREA | 199.89 SQ.FT | •       | 18.57 SQ.M. |
| TOTAL AREA   | 892.01 SQ.FT | •       | 82.87 SQ.M. |
| KEY PLAN     |              | K       | KEY SECTION |
|              |              |         |             |