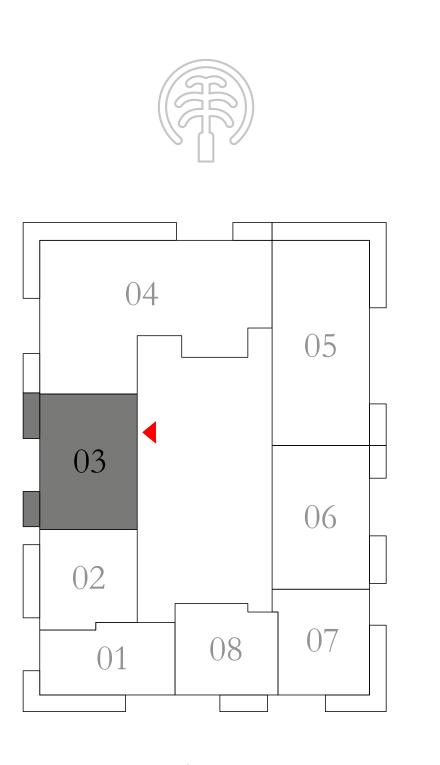

EVEL 23-24

UNIT 01

| SUITE AREA   | 693.95 SQ.FT. | 64.47 SQ.M. |
|--------------|---------------|-------------|
| BALCONY AREA | 170.50 SQ.FT. | 15.84 SQ.M. |
| TOTAL AREA   | 864.45 SQ.FT. | 80.31 SQ.M. |

KEY PLAN













#### TOWER 1

### 1 BEDROOM TYPE 2

LEVEL 19-21 LEVEL 23-24

UNIT 02

| SUITE AREA   | 709.99 SQ.FT. | 65.96 SQ.M. |
|--------------|---------------|-------------|
| BALCONY AREA | 97.63 SQ.FT.  | 9.07 SQ.M.  |
| TOTAL AREA   | 807.62 SQ.FT. | 75.03 SQ.M. |

KEY PLAN











BEACH ISLE

#### TOWER 1

### 2 BEDROOM TYPE 1

LEVEL 19-21 LEVEL 23-24

UNIT 03

| SUITE AREA   | 996.63 SQ.FT.  | 92.59 SQ.M.  |
|--------------|----------------|--------------|
| BALCONY AREA | 106.89 SQ.FT.  | 9.93 SQ.M.   |
| TOTAL AREA   | 1103.52 SQ.FT. | 102.52 SQ.M. |

KEY PLAN











BEACH ISLE

#### TOWER 1

# 4 BEDROOM TYPE 5

LEVEL 19-21 LEVEL 23-24

UNIT 04

| SUITE AREA   | 2181.20 SQ.FT. | 202.64 SQ.M. |
|--------------|----------------|--------------|
| BALCONY AREA | 402.46 SQ.FT.  | 37.39 SQ.M.  |
| TOTAL AREA   | 2583.66 SQ.FT. | 240.03 SQ.M. |















BEACHISLE

#### TOWER 1

### 3 BEDROOM TYPE 4

LEVEL 19-21 LEVEL 23-24

| SUITE AREA   | 1486.17 SQ.FT. | 138.07 SQ.M. |
|--------------|----------------|--------------|
| BALCONY AREA | 308.28 SQ.FT.  | 28.64 SQ.M.  |
| TOTAL AREA   | 1794.45 SQ.FT. | 166.71 SQ.M. |















BEACH ISLE

#### TOWER 1

# 2 BEDROOM TYPE 5

LEVEL 19-21 LEVEL 23-24

UNIT 06

| SUITE AREA   | 1055.29 SQ.FT. | 98.04 SQ.M.  |
|--------------|----------------|--------------|
| BALCONY AREA | 106.24 SQ.FT.  | 9.87