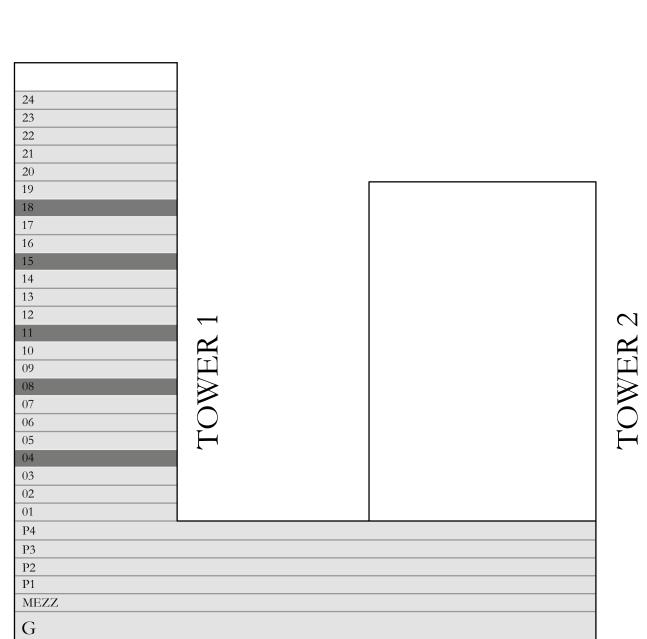

## 1 BEDROOM 2A

|           | PODIUM  | 0 1         | UNIT 02                          |             |
|-----------|---------|-------------|----------------------------------|-------------|
| SUITE AR  | EA      | 711.06 SQ.F | T.                               | 66.06 SQ.M. |
| BALCONY   | AREA    | 112.27 SQ.F | Т.                               | 10.43 SQ.M. |
| TOTAL AF  | REA     | 823.33 SQ.F | Т.                               | 76.49 SQ.M. |
|           | PODIUM  | 03          | UNIT 02                          |             |
| SUITE AR  | EA      | 710.53 SQ.F | T.                               | 66.01 SQ.M. |
| BALCONY A | AREA    | 112.27 SQ.F | T.                               | 10.43 SQ.M. |
| TOTAL AF  | REA     | 822.80 SQ.F | Т.                               | 76.44 SQ.M. |
|           | LEVEL 0 | 1           | UNIT 02                          |             |
| SUITE AR  | EA      | 711.93 SQ.F | T.                               | 66.14 SQ.M. |
| BALCONY   | AREA    | 112.27 SQ.F | Т.                               | 10.43 SQ.M. |
| TOTAL AF  | REA     | 824.20 SQ.F | Т.                               | 76.57 SQ.M. |
| KEY PL    | AN      |             | I                                | KEY SECTION |
|           |         |             |                                  |             |
|           |         |             | 24<br>23<br>22<br>21<br>20<br>19 |             |
| 06        |         |             | 18<br>17<br>16<br>15<br>14<br>13 |             |
|           |         |             | 11<br>10<br>09<br>08<br>07<br>06 | TOWER 1     |
| 7         |         |             | 05<br>04<br>03<br>02<br>01       |             |
|           | TOWER 2 |             | P4 P3 P2 P1 MEZZ                 |             |
|           |         |             | G                                |             |