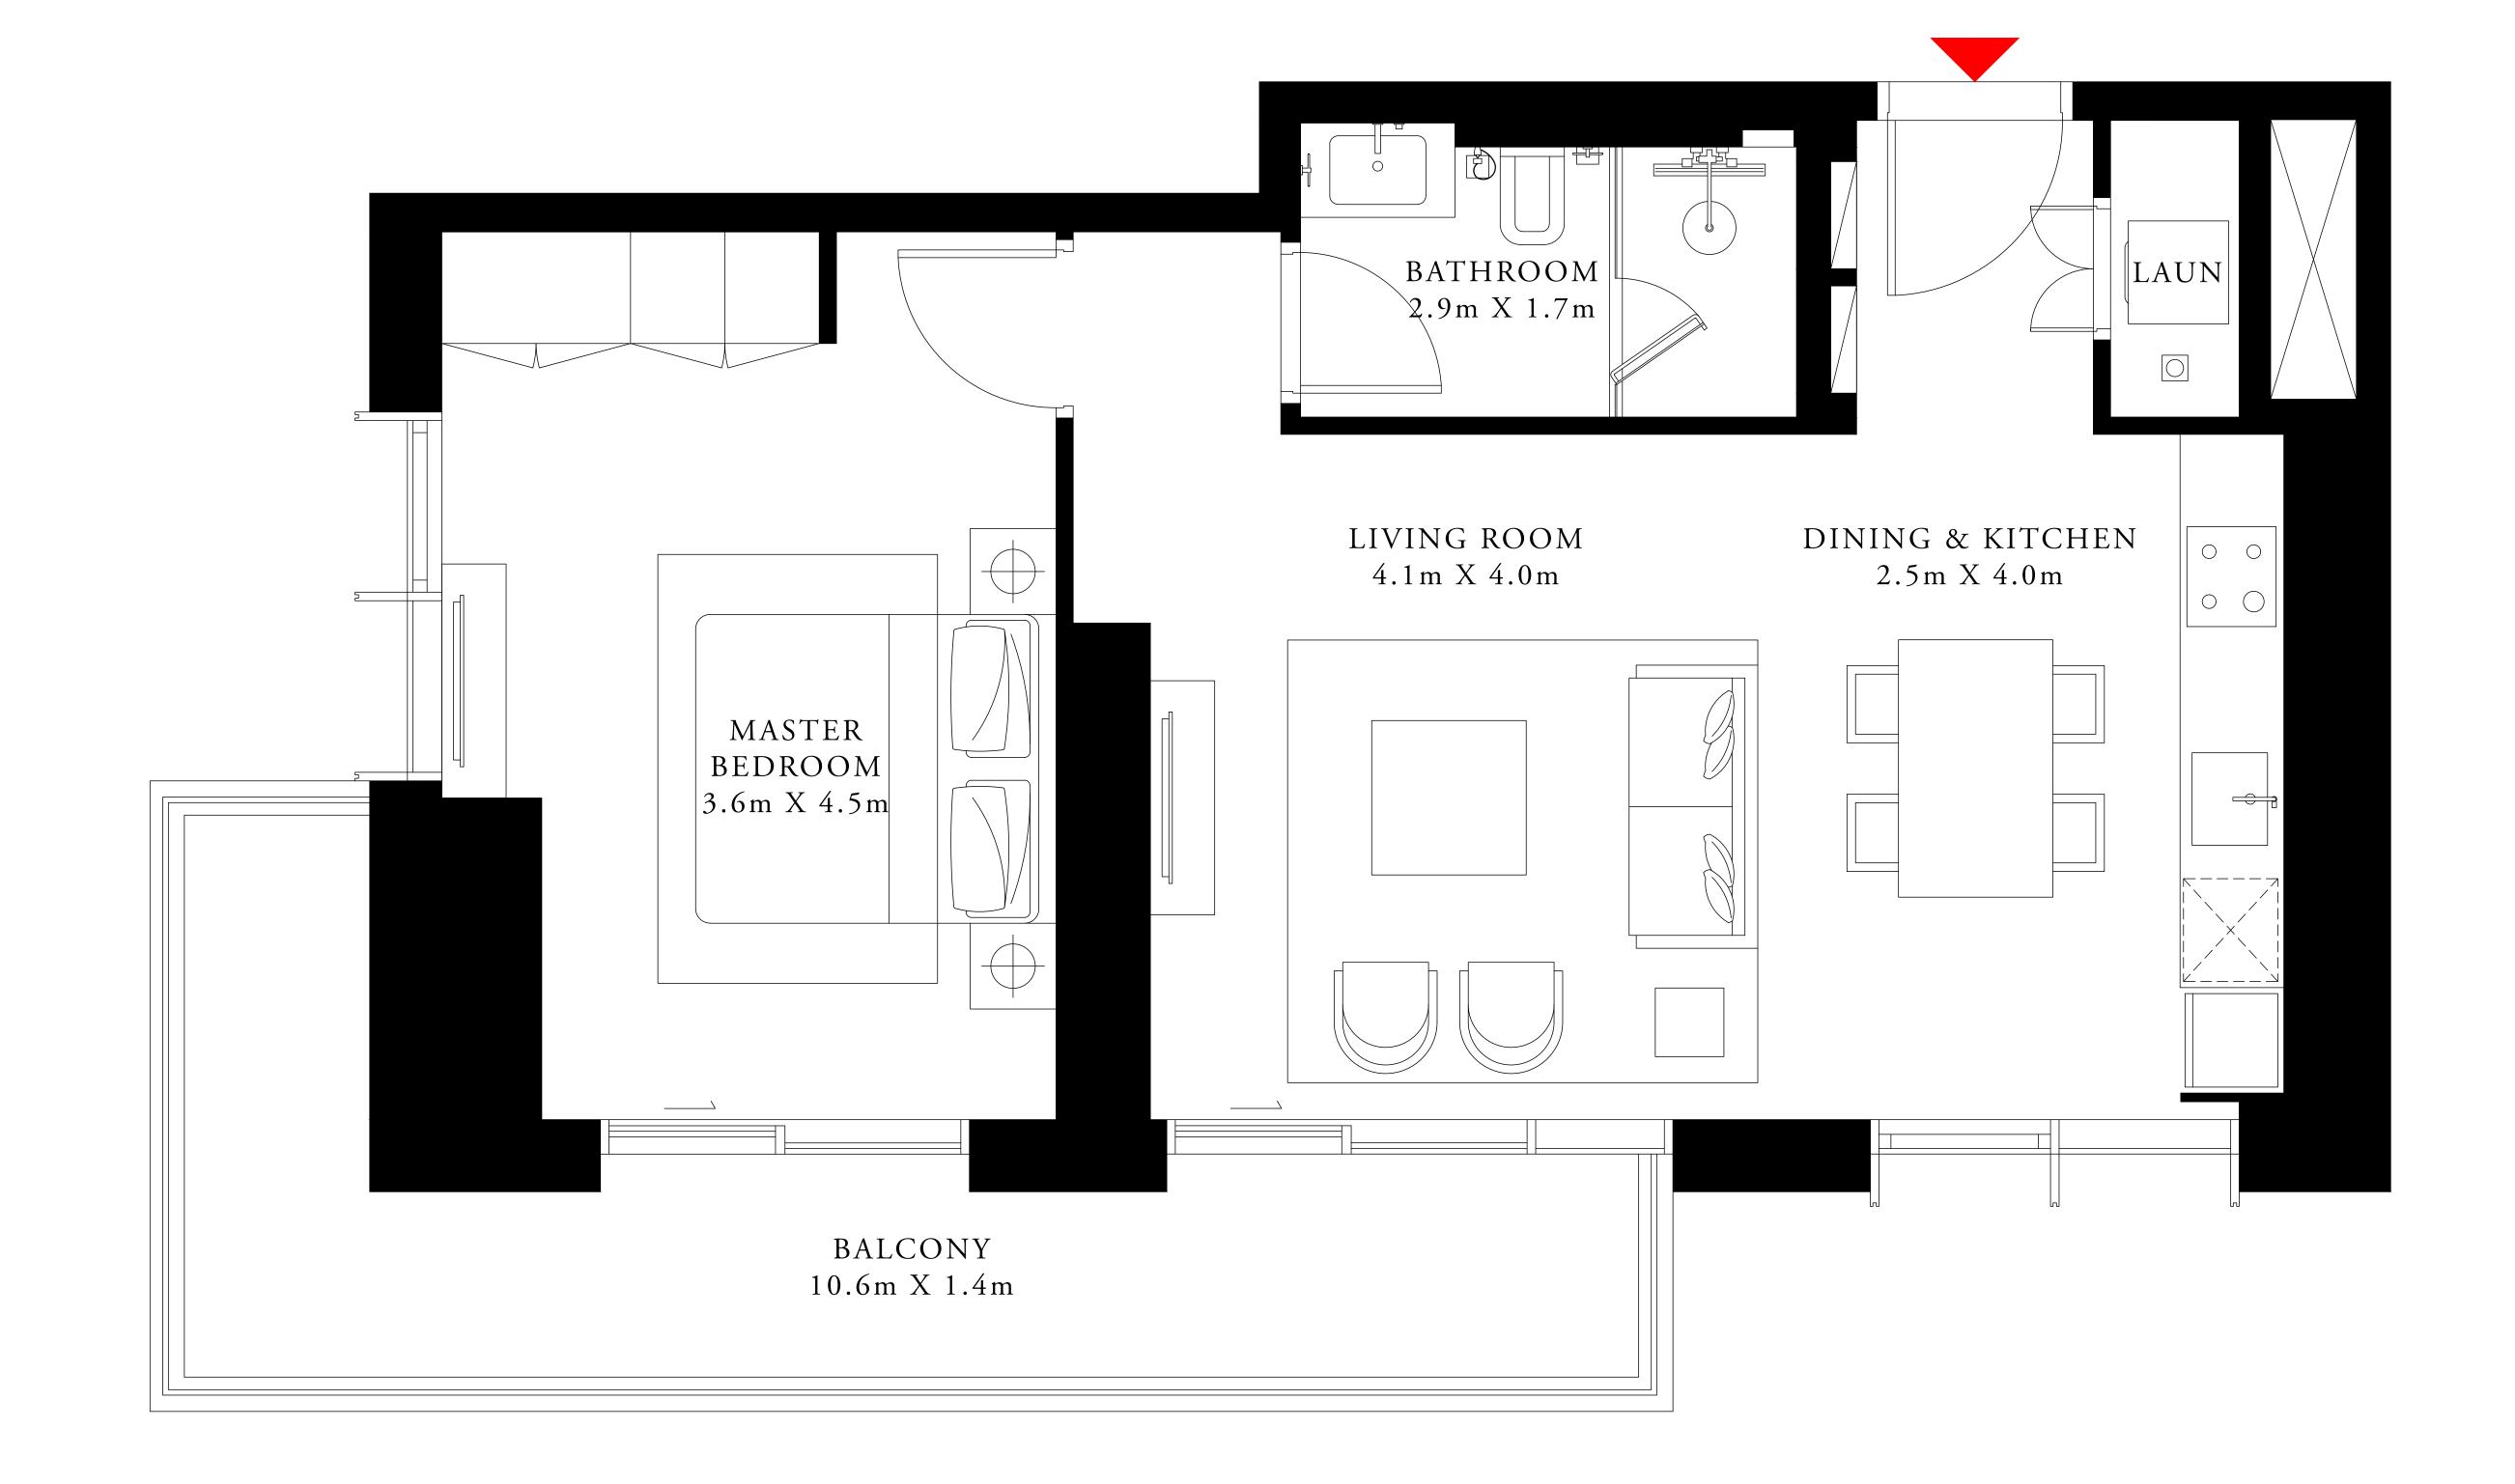

## 1 BEDROOM TYPE 1

MEZZANINE LEVEL UNIT M01

| SUITE AREA   | 694.06 SQ.FT. | 64.48 SQ.M. |
|--------------|---------------|-------------|
| BALCONY AREA | 171.36 SQ.FT. | 15.92 SQ.M. |
| TOTAL AREA   | 865.42 SQ.FT. | 80.40 SQ.M. |

## 1 BEDROOM 1A

| PODIUM       | f 01         | UNIT 01 |             |
|--------------|--------------|---------|-------------|
| SUITE AREA   | 693.63 SQ.FT | •       | 64.44 SQ.M. |
| BALCONY AREA | 199.89 SQ.FT | •       | 18.57 SQ.M. |
| TOTAL AREA   | 893.52 SQ.FT | •       | 83.01 SQ.M. |
| PODIUM       | 103          | UNIT 01 |             |
| SUITE AREA   | 694.27 SQ.FT | •       | 64.50 SQ.M. |
| BALCONY AREA | 199.89 SQ.FT | •       | 18.57 SQ.M. |
| TOTAL AREA   | 894.16 SQ.FT | •       | 83.07 SQ.M. |
| LEVEL        | 0 1          | UNIT 01 |             |
| SUITE AREA   | 692.12 SQ.FT | •       | 64.30 SQ.M. |
| BALCONY AREA | 199.89 SQ.FT | •       | 18.57 SQ.M. |
| TOTAL AREA   | 892.01 SQ.FT | •       | 82.87 SQ.M. |
| KEY PLAN     |              | K       | KEY SECTION |
|              |              |         |             |