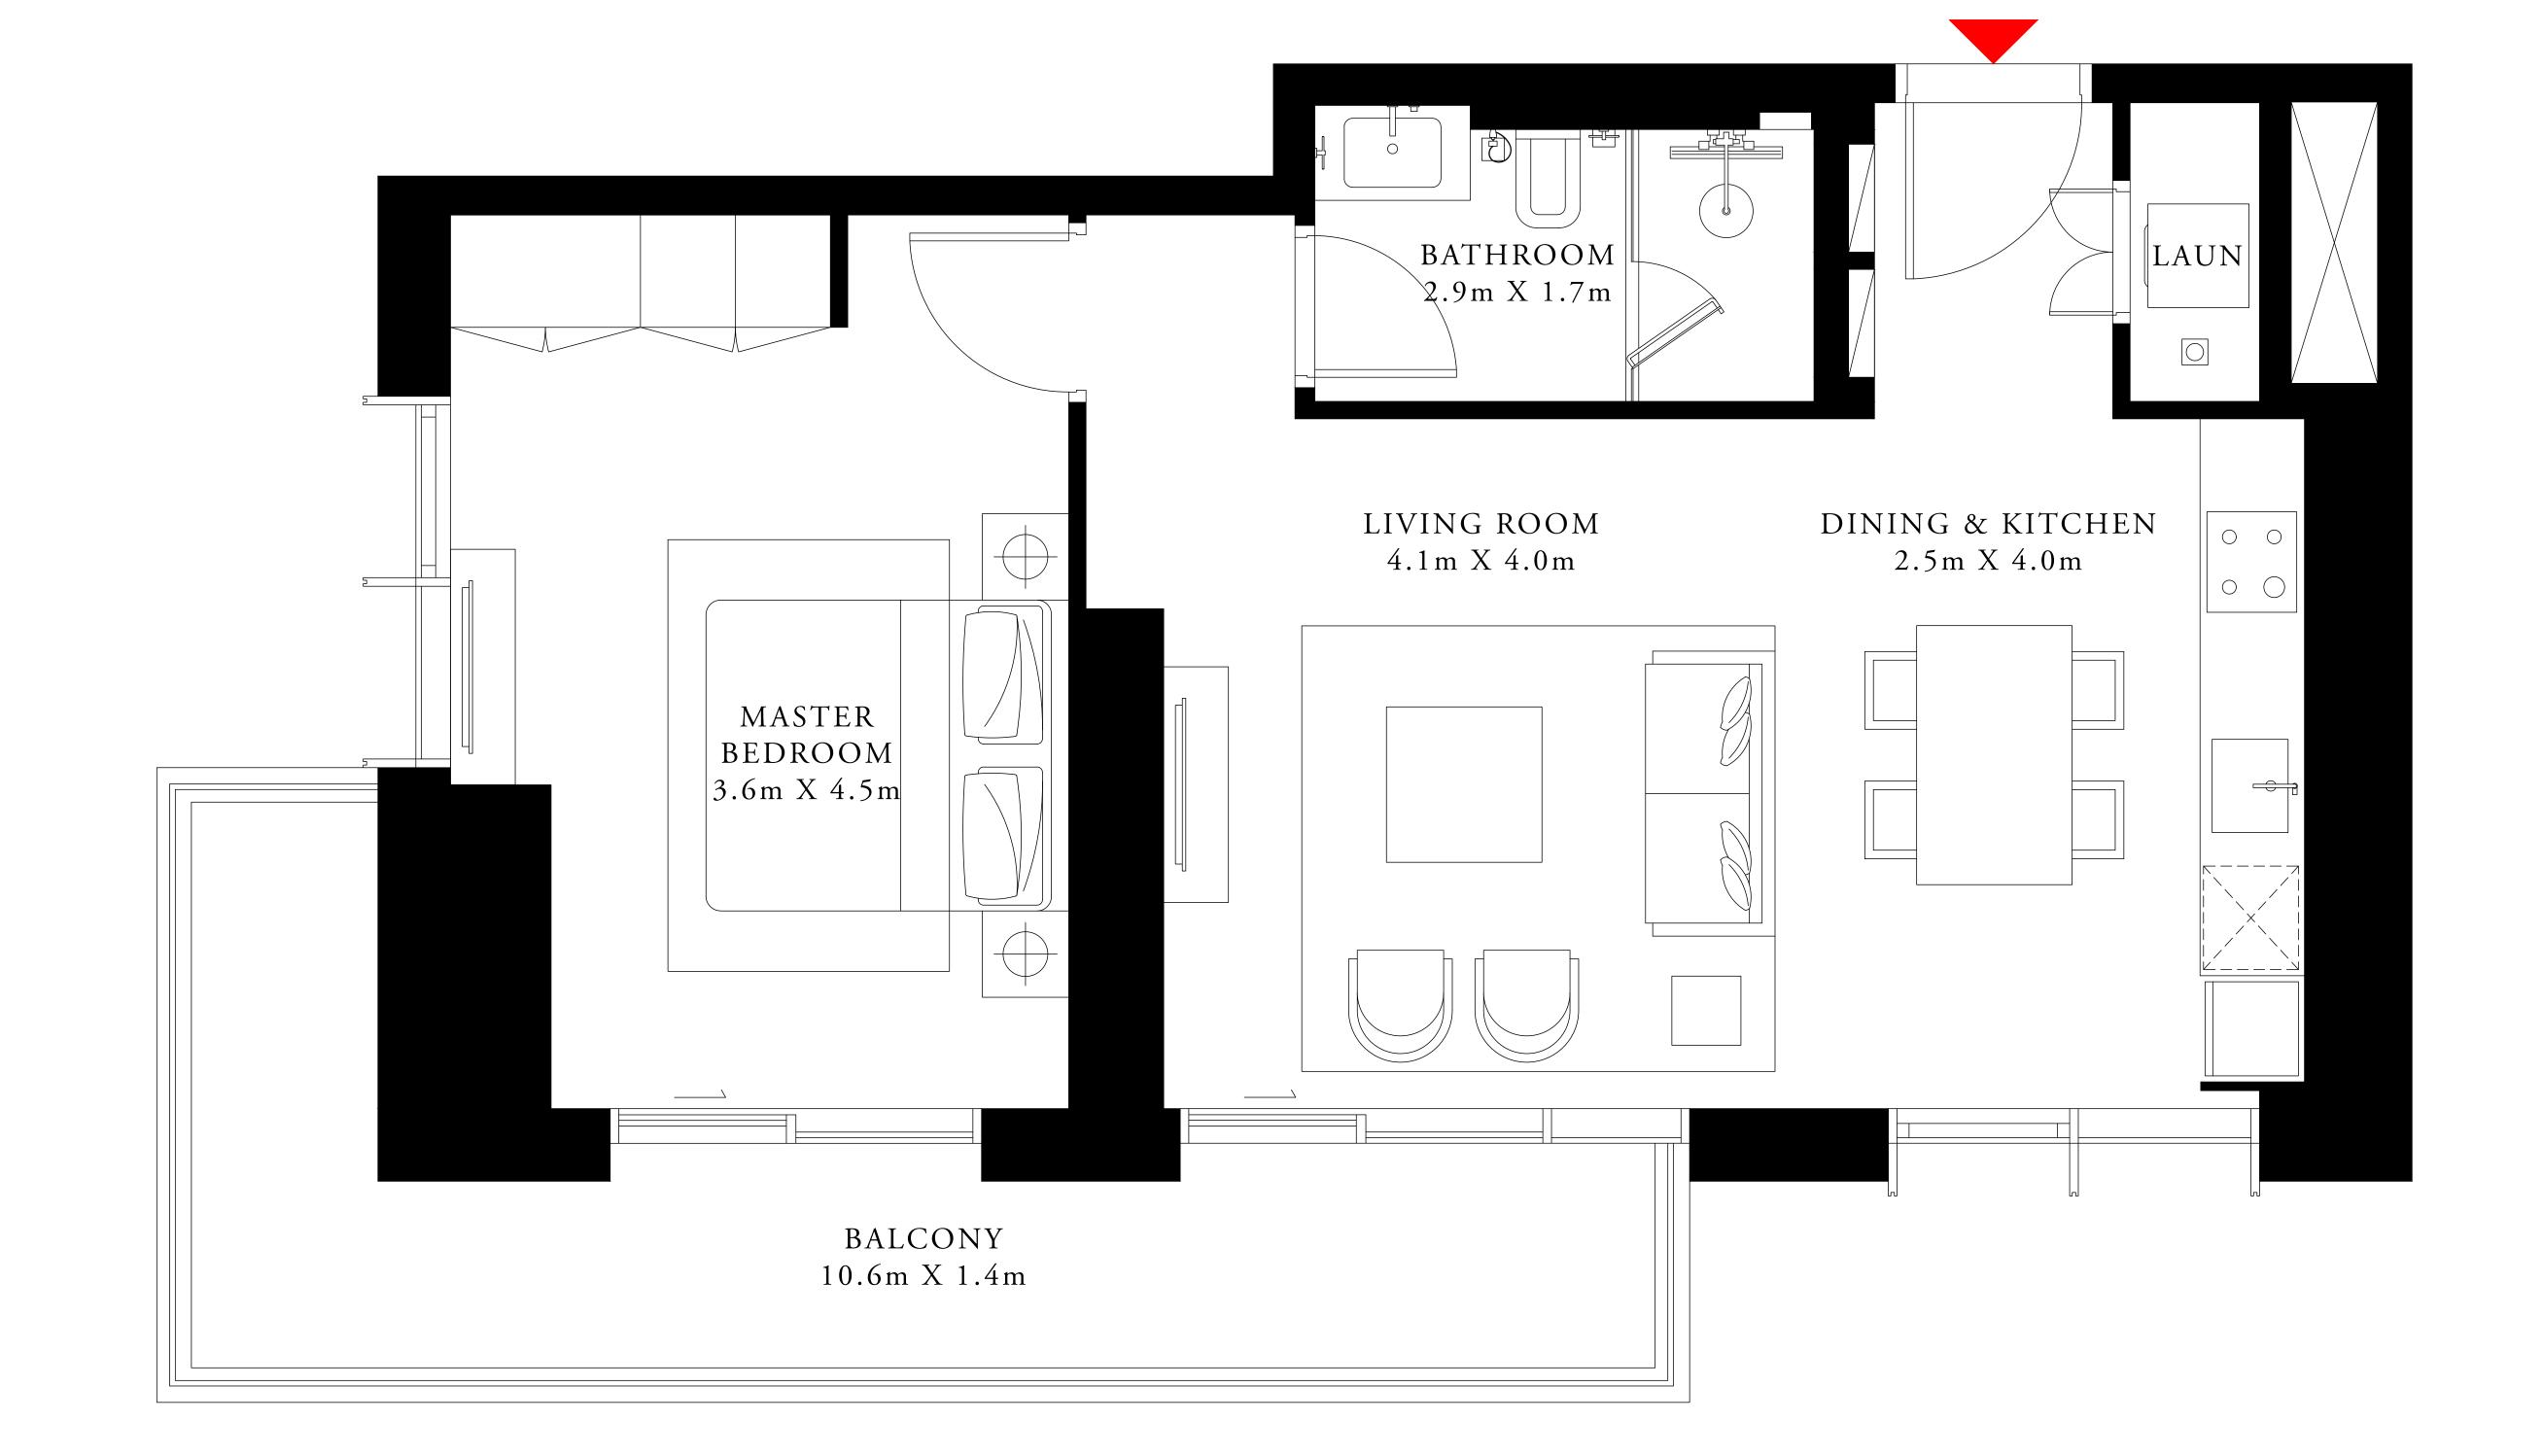

FLOOR PLAN 1. All dimensions are in imperial and metric, and measured from finish to finish excluding construction tolerances. 2. All materials, dimensions, and drawings are approximate only. 3. Information is subject to change without notice, at developer's absolute discretion. 4. Actual area may vary from the stated area. 5. Drawings not to scale. 6. All images used are for illustrative purposes only and do not represent the actual size, features, specifications, fittings, and furnishings. 7. The developer reserves the right to make revisions / alterations, at it's absolute discretion, without any liability whatsoever.