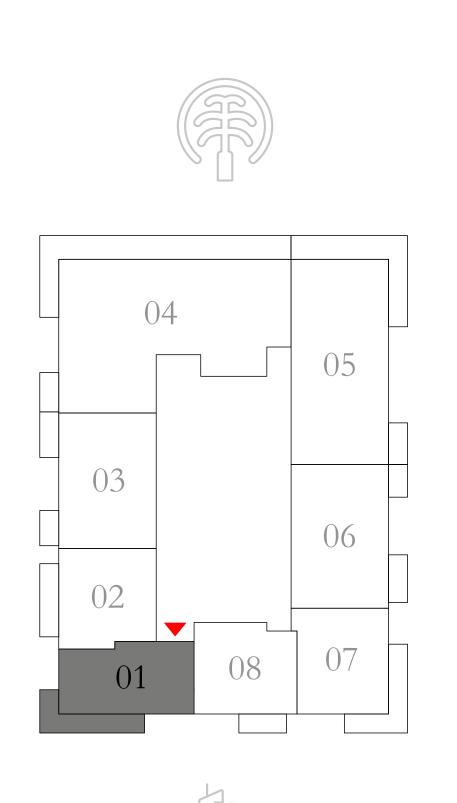

## 1 BEDROOM TYPE 1

MEZZANINE LEVEL UNIT M01

| SUITE AREA   | 694.06 SQ.FT. | 64.48 SQ.M. |
|--------------|---------------|-------------|
| BALCONY AREA | 171.36 SQ.FT. | 15.92 SQ.M. |
| TOTAL AREA   | 865.42 SQ.FT. | 80.40 SQ.M. |