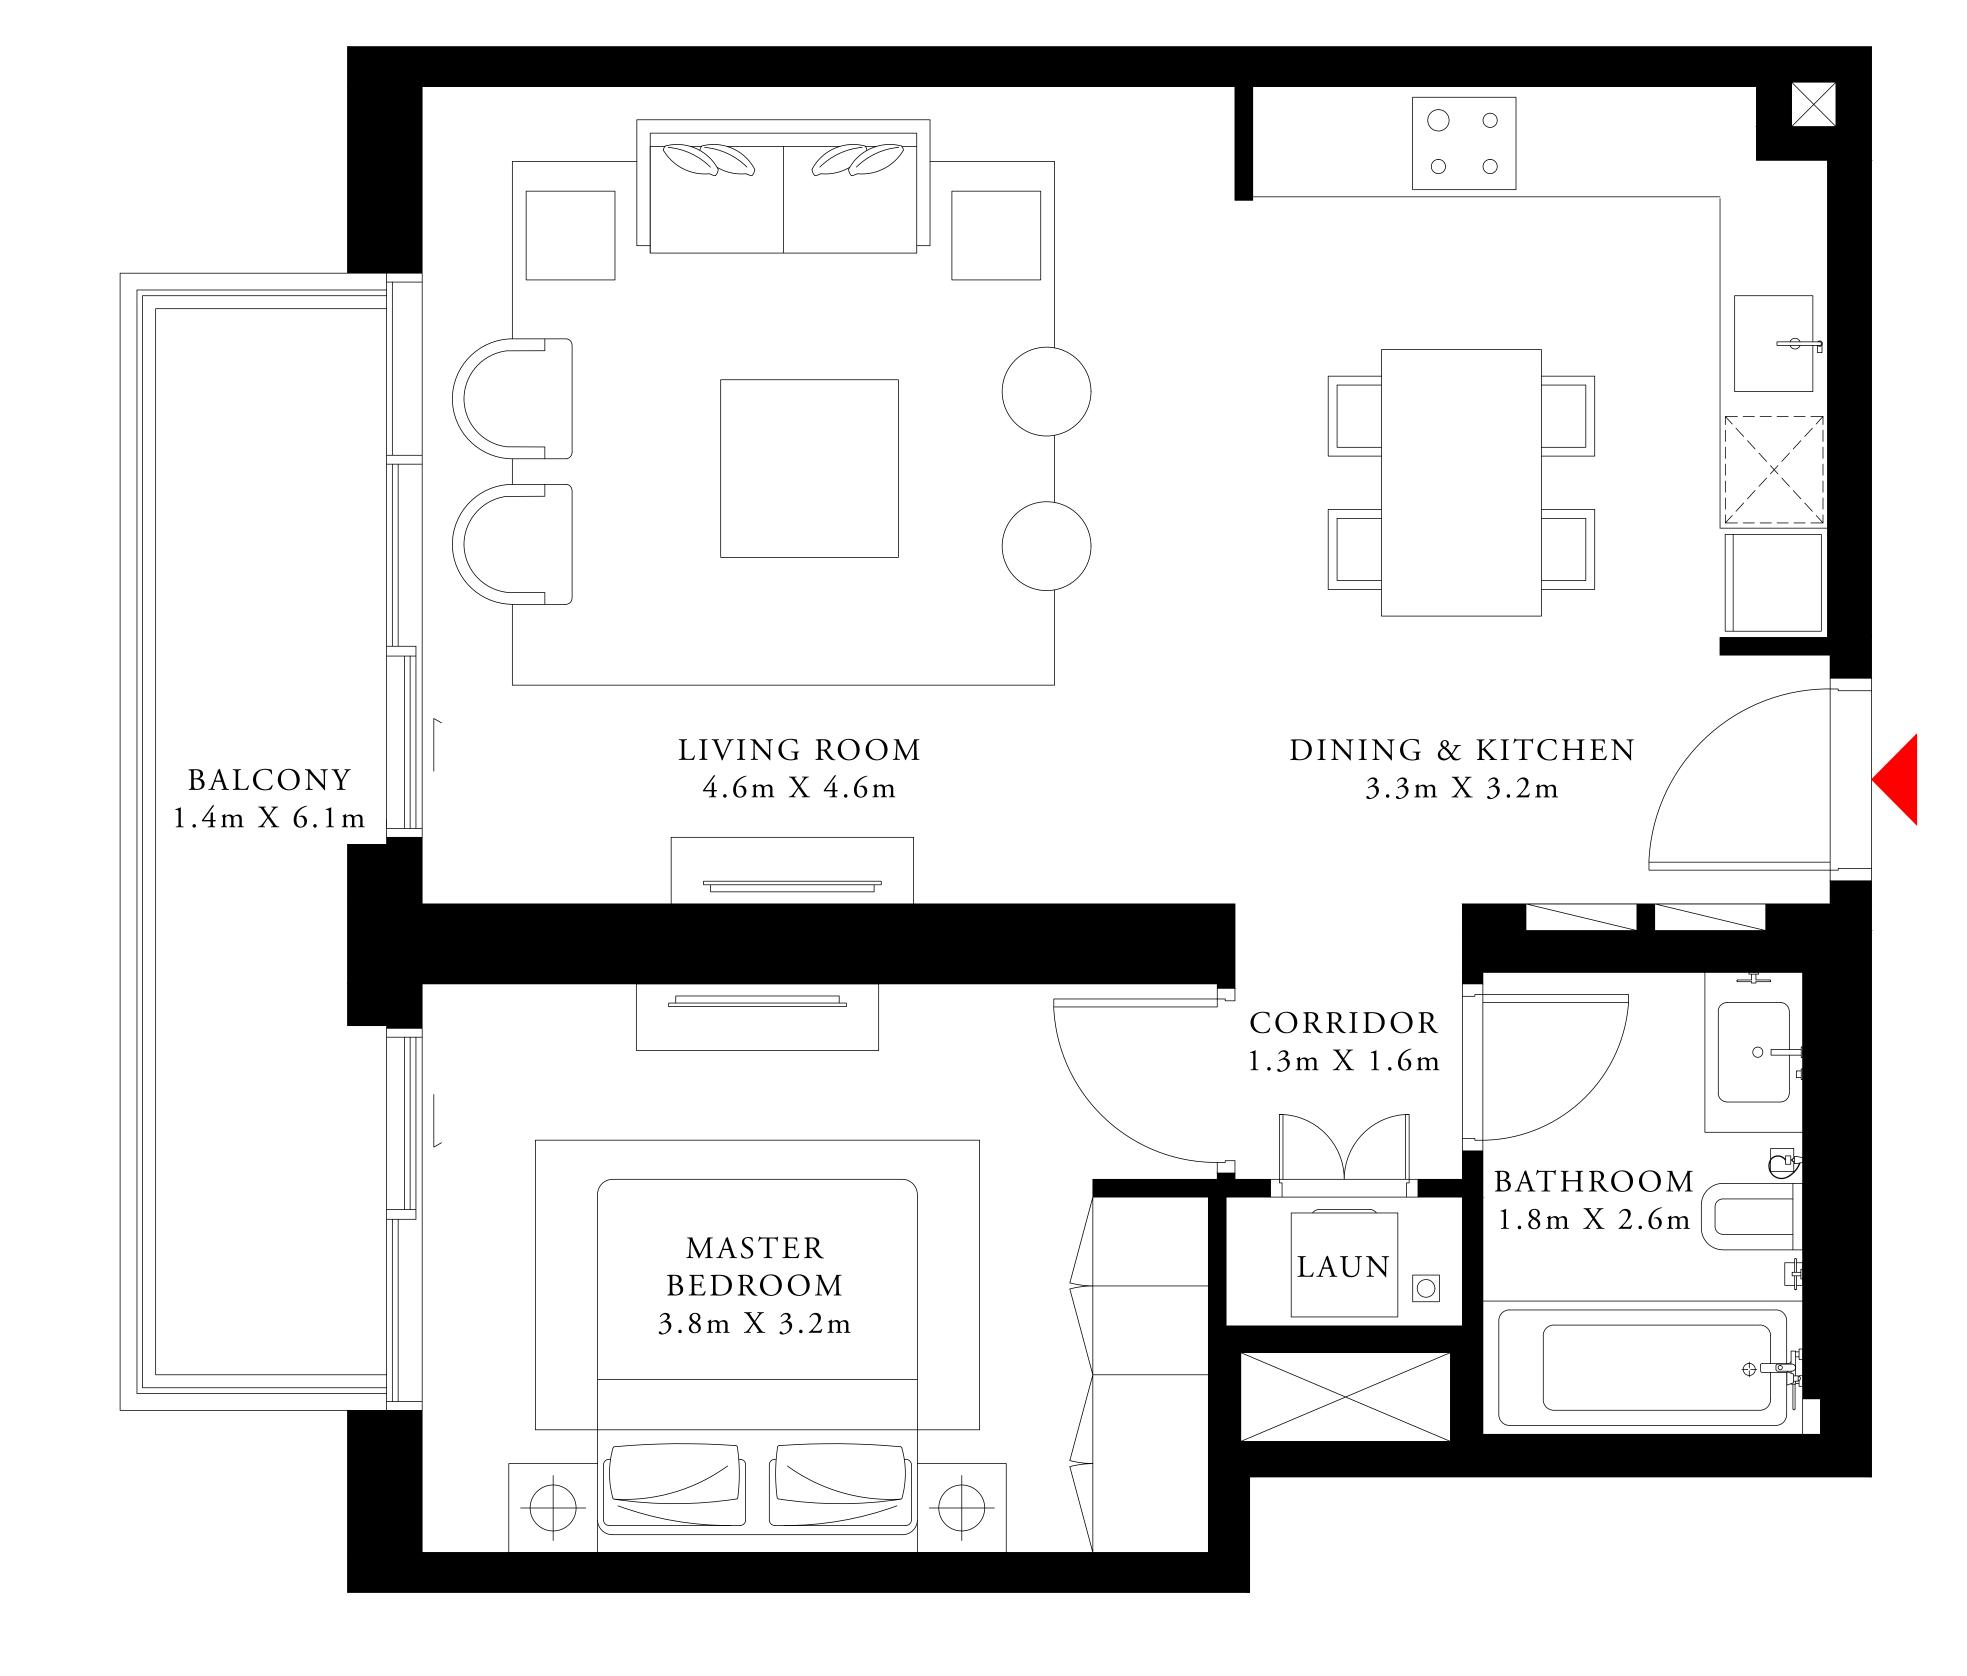

## 1 BEDROOM TYPE 1

MEZZANINE LEVEL UNIT M01

| SUITE AREA   | 694.06 SQ.FT. | 64.48 SQ.M. |
|--------------|---------------|-------------|
| BALCONY AREA | 171.36 SQ.FT. | 15.92 SQ.M. |
| TOTAL AREA   | 865.42 SQ.FT. | 80.40 SQ.M. |

## 1 BEDROOM TYPE 2

MEZZANINE LEVEL UNIT M02

| SUITE AREA   | 710.74 SQ.FT. | 66.03 SQ.M. |
|--------------|---------------|-------------|
| BALCONY AREA | 97.63 SQ.FT.  | 9.07 SQ.M.  |
| TOTAL AREA   | 808.37 SQ.FT. | 75.10 SQ.M. |