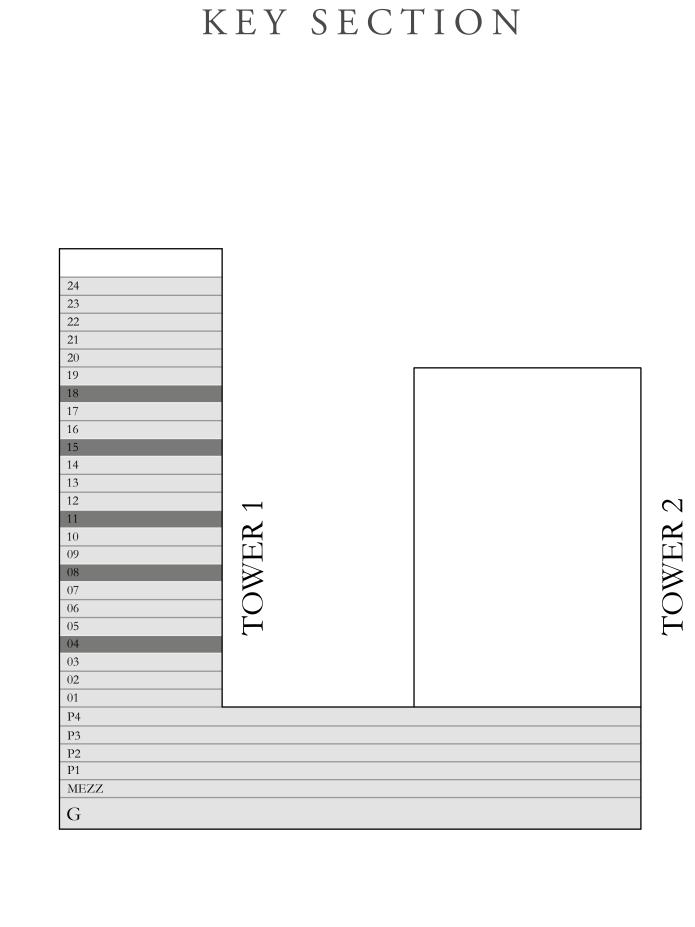

## 1 BEDROOM 1A

| PODIUM       | f 01         | UNIT 01 |             |
|--------------|--------------|---------|-------------|
| SUITE AREA   | 693.63 SQ.FT | •       | 64.44 SQ.M. |
| BALCONY AREA | 199.89 SQ.FT | •       | 18.57 SQ.M. |
| TOTAL AREA   | 893.52 SQ.FT | •       | 83.01 SQ.M. |
| PODIUM       | 103          | UNIT 01 |             |
| SUITE AREA   | 694.27 SQ.FT | •       | 64.50 SQ.M. |
| BALCONY AREA | 199.89 SQ.FT | •       | 18.57 SQ.M. |
| TOTAL AREA   | 894.16 SQ.FT | •       | 83.07 SQ.M. |
| LEVEL        | 0 1          | UNIT 01 |             |
| SUITE AREA   | 692.12 SQ.FT | •       | 64.30 SQ.M. |
| BALCONY AREA | 199.89 SQ.FT | •       | 18.57 SQ.M. |
| TOTAL AREA   | 892.01 SQ.FT | •       | 82.87 SQ.M. |
| KEY PLAN     |              | K       | KEY SECTION |
|              |              |         |             |