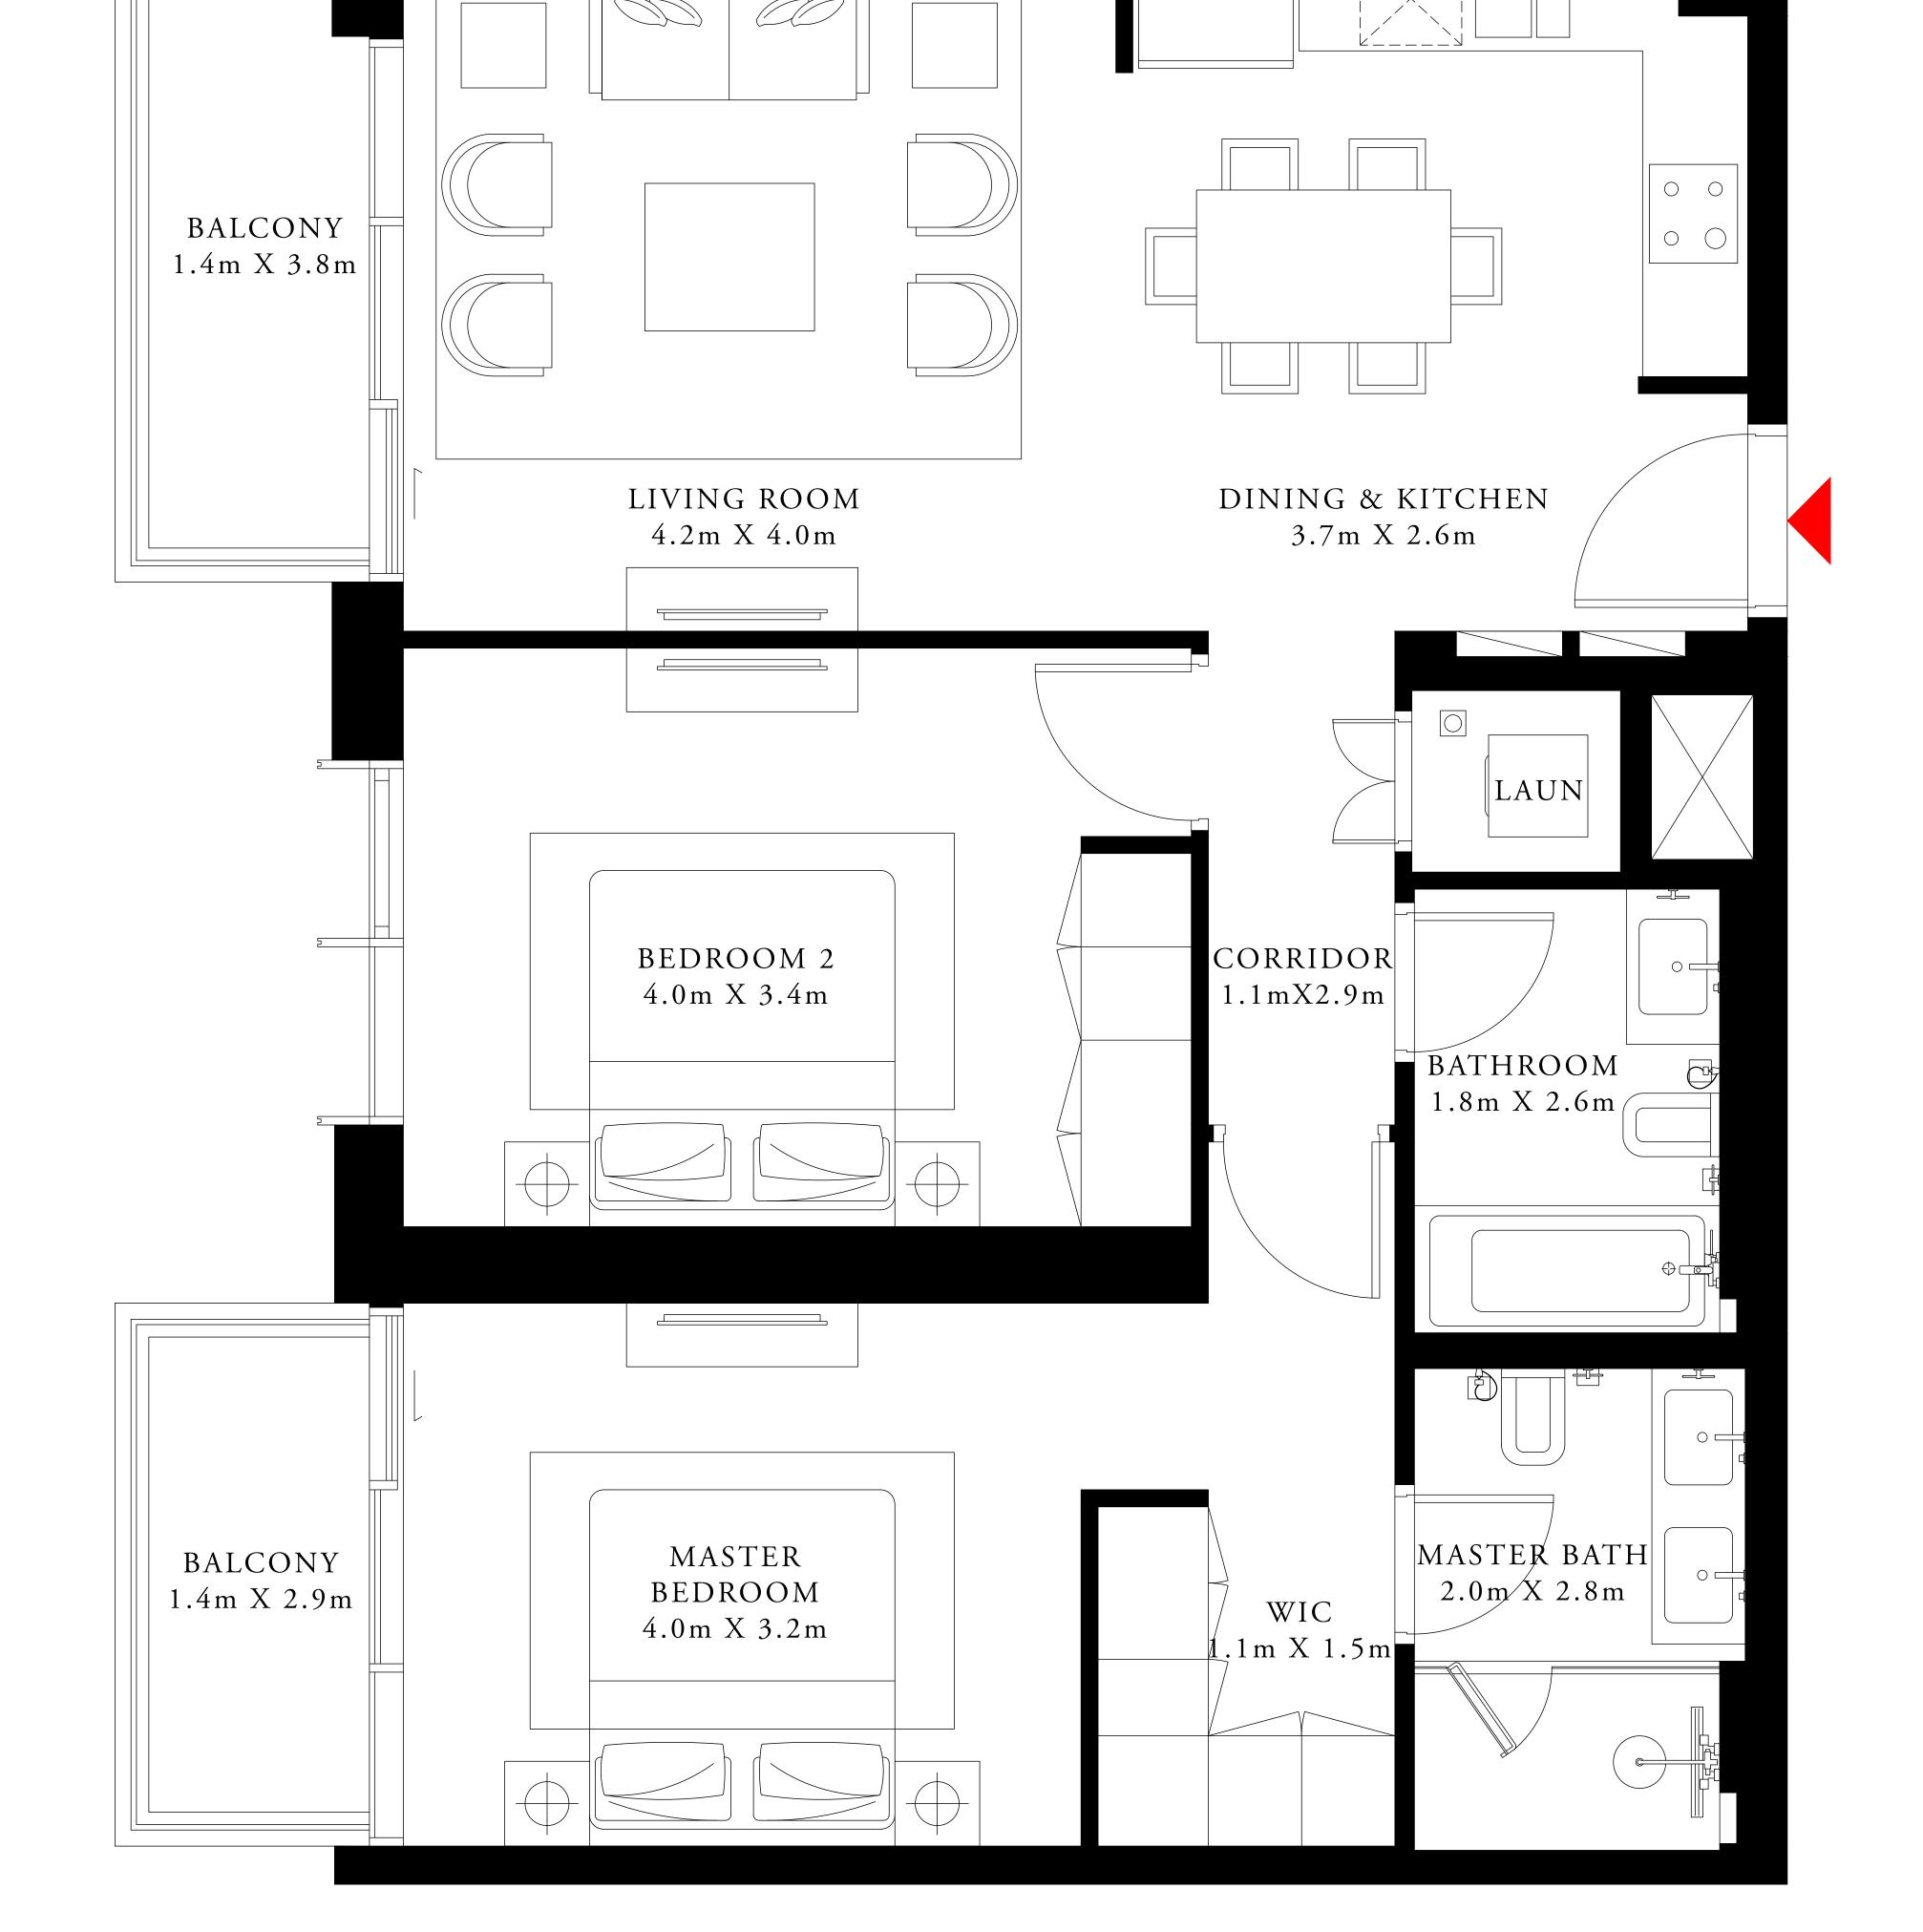

FLOOR PLAN 1. All dimensions are in imperial and metric, and measured from finish to finish excluding construction tolerances. 2. All materials, dimensions, and drawings are approximate only. 3. Information is subject to change without notice, at developer's absolute discretion. 4. Actual area may vary from the stated area. 5. Drawings not to scale. 6. All images used are for illustrative purposes only and do not represent the actual size, features, specifications, fittings, and furnishings. 7. The developer reserves the right to make revisions / alterations, at it's absolute discretion, without any liability whatsoever.