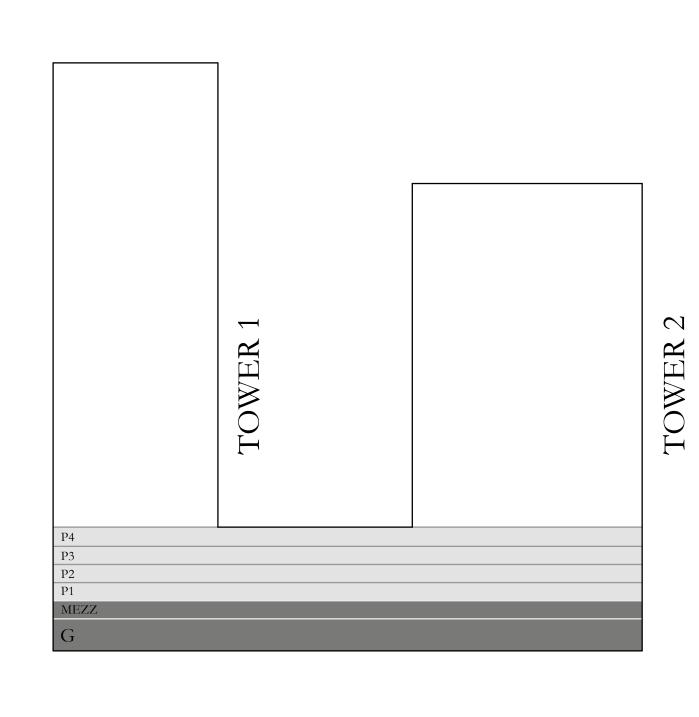

## 1 BEDROOM 2A

|           | PODIUM  | 0 1         | UNIT 02                          |             |
|-----------|---------|-------------|----------------------------------|-------------|
| SUITE AR  | EA      | 711.06 SQ.F | T.                               | 66.06 SQ.M. |
| BALCONY   | AREA    | 112.27 SQ.F | Т.                               | 10.43 SQ.M. |
| TOTAL AF  | REA     | 823.33 SQ.F | Т.                               | 76.49 SQ.M. |
|           | PODIUM  | 03          | UNIT 02                          |             |
| SUITE AR  | EA      | 710.53 SQ.F | T.                               | 66.01 SQ.M. |
| BALCONY A | AREA    | 112.27 SQ.F | T.                               | 10.43 SQ.M. |
| TOTAL AF  | REA     | 822.80 SQ.F | Т.                               | 76.44 SQ.M. |
|           | LEVEL 0 | 1           | UNIT 02                          |             |
| SUITE AR  | EA      | 711.93 SQ.F | T.                               | 66.14 SQ.M. |
| BALCONY   | AREA    | 112.27 SQ.F | Т.                               | 10.43 SQ.M. |
| TOTAL AF  | REA     | 824.20 SQ.F | Т.                               | 76.57 SQ.M. |
| KEY PL    | AN      |             | I                                | KEY SECTION |
|           |         |             |                                  |             |
|           |         |             | 24<br>23<br>22<br>21<br>20<br>19 |             |
| 06        |         |             | 18<br>17<br>16<br>15<br>14<br>13 |             |
|           |         |             | 11<br>10<br>09<br>08<br>07<br>06 | TOWER 1     |
| 7         |         |             | 05<br>04<br>03<br>02<br>01       |             |
|           | TOWER 2 |             | P4 P3 P2 P1 MEZZ                 |             |
|           |         |             | G                                |             |

### 2 BEDROOM 1A

|         | PODIU        | JM 01         | UNIT 03                                            |        |
|---------|--------------|---------------|----------------------------------------------------|--------|
|         | SUITE AREA   | 997.28 SQ.FT. | . 92.65                                            | SQ.M.  |
|         | BALCONY AREA | 123.25 SQ.FT. | . 11.45                                            | SQ.M.  |
|         | TOTAL AREA   | 1120.53 SQ.FT | 104.10                                             | SQ.M.  |
|         | PODIU        | JM 03         | UNIT 03                                            |        |
|         | SUITE AREA   | 997.06 SQ.FT. | . 92.63                                            | SQ.M.  |
|         | BALCONY AREA | 123.25 SQ.FT. | . 11.45                                            | SQ.M.  |
|         | TOTAL AREA   | 1120.31 SQ.FT | 104.08                                             | SQ.M.  |
|         | LEVE         | L 01          | UNIT 03                                            |        |
|         | SUITE AREA   | 995.02 SQ.FT. | . 92.44                                            | SQ.M.  |
|         | BALCONY AREA | 123.25 SQ.FT. | . 11.45                                            | SQ.M.  |
|         | TOTAL AREA   | 1118.27 SQ.FT | 103.89                                             | SQ.M.  |
|         | KEY PLAN     |               | KEY SE                                             | ECTION |
|         |              |               |                                                    |        |
|         |              |               | 24<br>23<br>22<br>21                               |        |
| 04 05   | 06           |               | 20<br>19<br>18<br>17<br>16<br>15<br>14             |        |
| 03      |              |               | 13<br>12<br>11<br>10<br>09<br>08<br>07<br>06<br>05 |        |
| 01 07   |              |               | 04<br>03<br>02<br>01                               |        |
| TOWER 1 | TOWE         | R 2           | P4 P3 P2 P1 MEZZ                                   |        |
| N       |              |               | G                                                  |        |

## 2 BEDROOM 2A

|                  | PODIU        | JM 01        | UNIT 04                                                  |           |      |
|------------------|--------------|--------------|----------------------------------------------------------|-----------|------|
|                  | SUITE AREA   | 1115.79 SQ.F | Т.                                                       | 103.66 SC | Q.M. |
|                  | BALCONY AREA | 368.13 SQ.F  | Т.                                                       | 34.20 SQ  | .M.  |
|                  | TOTAL AREA   | 1483.92 SQ.F | Т.                                                       | 137.86 SC | Q.M. |
|                  | PODIU        | JM 03        | UNIT 04                                                  |           |      |
|                  | SUITE AREA   | 1115.46 SQ.F | T.                                                       | 103.63 SC | Q.M. |
|                  | BALCONY AREA | 368.13 SQ.F  | Γ.                                                       | 34.20 SQ  | .M.  |
|                  | TOTAL AREA   | 1483.59 SQ.F | Т.                                                       | 137.83 SC | Q.M. |
|                  | LEVE         | LL 01        | UNIT 04                                                  |           |      |
|                  | SUITE AREA   | 1117.19 SQ.F | Т.                                                       | 103.79 SC | Q.M. |
|                  | BALCONY AREA | 368.13 SQ.F  | Т.                                                       | 34.20 SQ  | .M.  |
|                  | TOTAL AREA   | 1485.32 SQ.F | Т.                                                       | 137.99 SC | Q.M. |
|                  | KEY PLAN     |              | F                                                        | KEY SEC   | TION |
|                  |              |              |                                                          |           |      |
|                  |              |              | 24<br>23<br>22<br>21                                     |           |      |
| 04 05            | 06           |              | 20<br>19<br>18<br>17<br>16<br>15<br>14<br>13<br>12<br>11 |           |      |
| 03               |              |              | 10<br>09<br>08<br>07<br>06<br>05                         | TOWER     |      |
| 01 07<br>TOWER 1 | TOWE         |              | 03<br>02<br>01<br>P4<br>P3                               |           |      |
|                  | TOWE         | KZ           | P2 P1 MEZZ G                                             |           |      |
| N                |              |              |                                                          |           |      |

## 2 BEDROOM 3

|                  | PODIU        | JM 01 UN                               | IT 05        |  |
|------------------|--------------|----------------------------------------|--------------|--|
|                  | SUITE AREA   | 1061.11 SQ.FT.                         | 98.58 SQ.M.  |  |
|                  | BALCONY AREA | 252.84 SQ.FT.                          | 23.49 SQ.M.  |  |
|                  | TOTAL AREA   | 1313.95 SQ.FT.                         | 122.07 SQ.M. |  |
|                  | PODIU        | JM 03 UN                               | IT 05        |  |
|                  | SUITE AREA   | 1060.68 SQ.FT.                         | 98.54 SQ.M.  |  |
|                  | BALCONY AREA | 252.84 SQ.FT.                          | 23.49 SQ.M.  |  |
|                  | TOTAL AREA   | 1313.52 SQ.FT.                         | 122.03 SQ.M. |  |
|                  | LEVE         | LL 01 UN                               | IT 05        |  |
|                  | SUITE AREA   | 1060.78 SQ.FT.                         | 98.55 SQ.M.  |  |
|                  | BALCONY AREA | 252.84 SQ.FT.                          | 23.49 SQ.M.  |  |
|                  | TOTAL AREA   | 1313.62 SQ.FT.                         | 122.04 SQ.M. |  |
|                  | KEY PLAN     |                                        | KEY SECTION  |  |
|                  |              |                                        |              |  |
|                  |              | 24<br>23<br>22<br>21<br>20<br>19       |              |  |
| 04 05            | 06           | 17<br>16<br>15<br>14<br>13<br>12       |              |  |
| 03               |              | 11<br>10<br>09<br>08<br>07<br>06<br>05 | TOWER 1      |  |
| 01 07<br>TOWER 1 |              | 03<br>02<br>01<br>P4<br>P3             |              |  |
|                  | TOWE         |                                        |              |  |
| N                |              |                                        |              |  |

KEY PLAN

KEY SECTION

7. The developer reserves the right to make revisions / alterations, at it's absolute discretion, without any liability whatsoever.

LOWER LEVEL

FLOOR PLAN 1. All dimensions are in imperial and metric, and measured from finish to finish excluding construction tolerances. 2. All materials, dimensions, and drawings are approximate only. 3. Information is subject to change without notice,

KEY PLAN

KEY SECTION

LOWER LEVEL

UPPER LEVEL

KEY SECTION

TOWER 2

LOWER LEVEL

UPPER LEVEL

KEY PLAN

TOWER 1

KEY SECTION

TOWER 2

LOWER LEVEL UPPER LEVEL

BEACH ISLE

KEY PLAN

KEY SECTION

LOWER LEVEL

UPPER LEVEL

BEACH ISLE