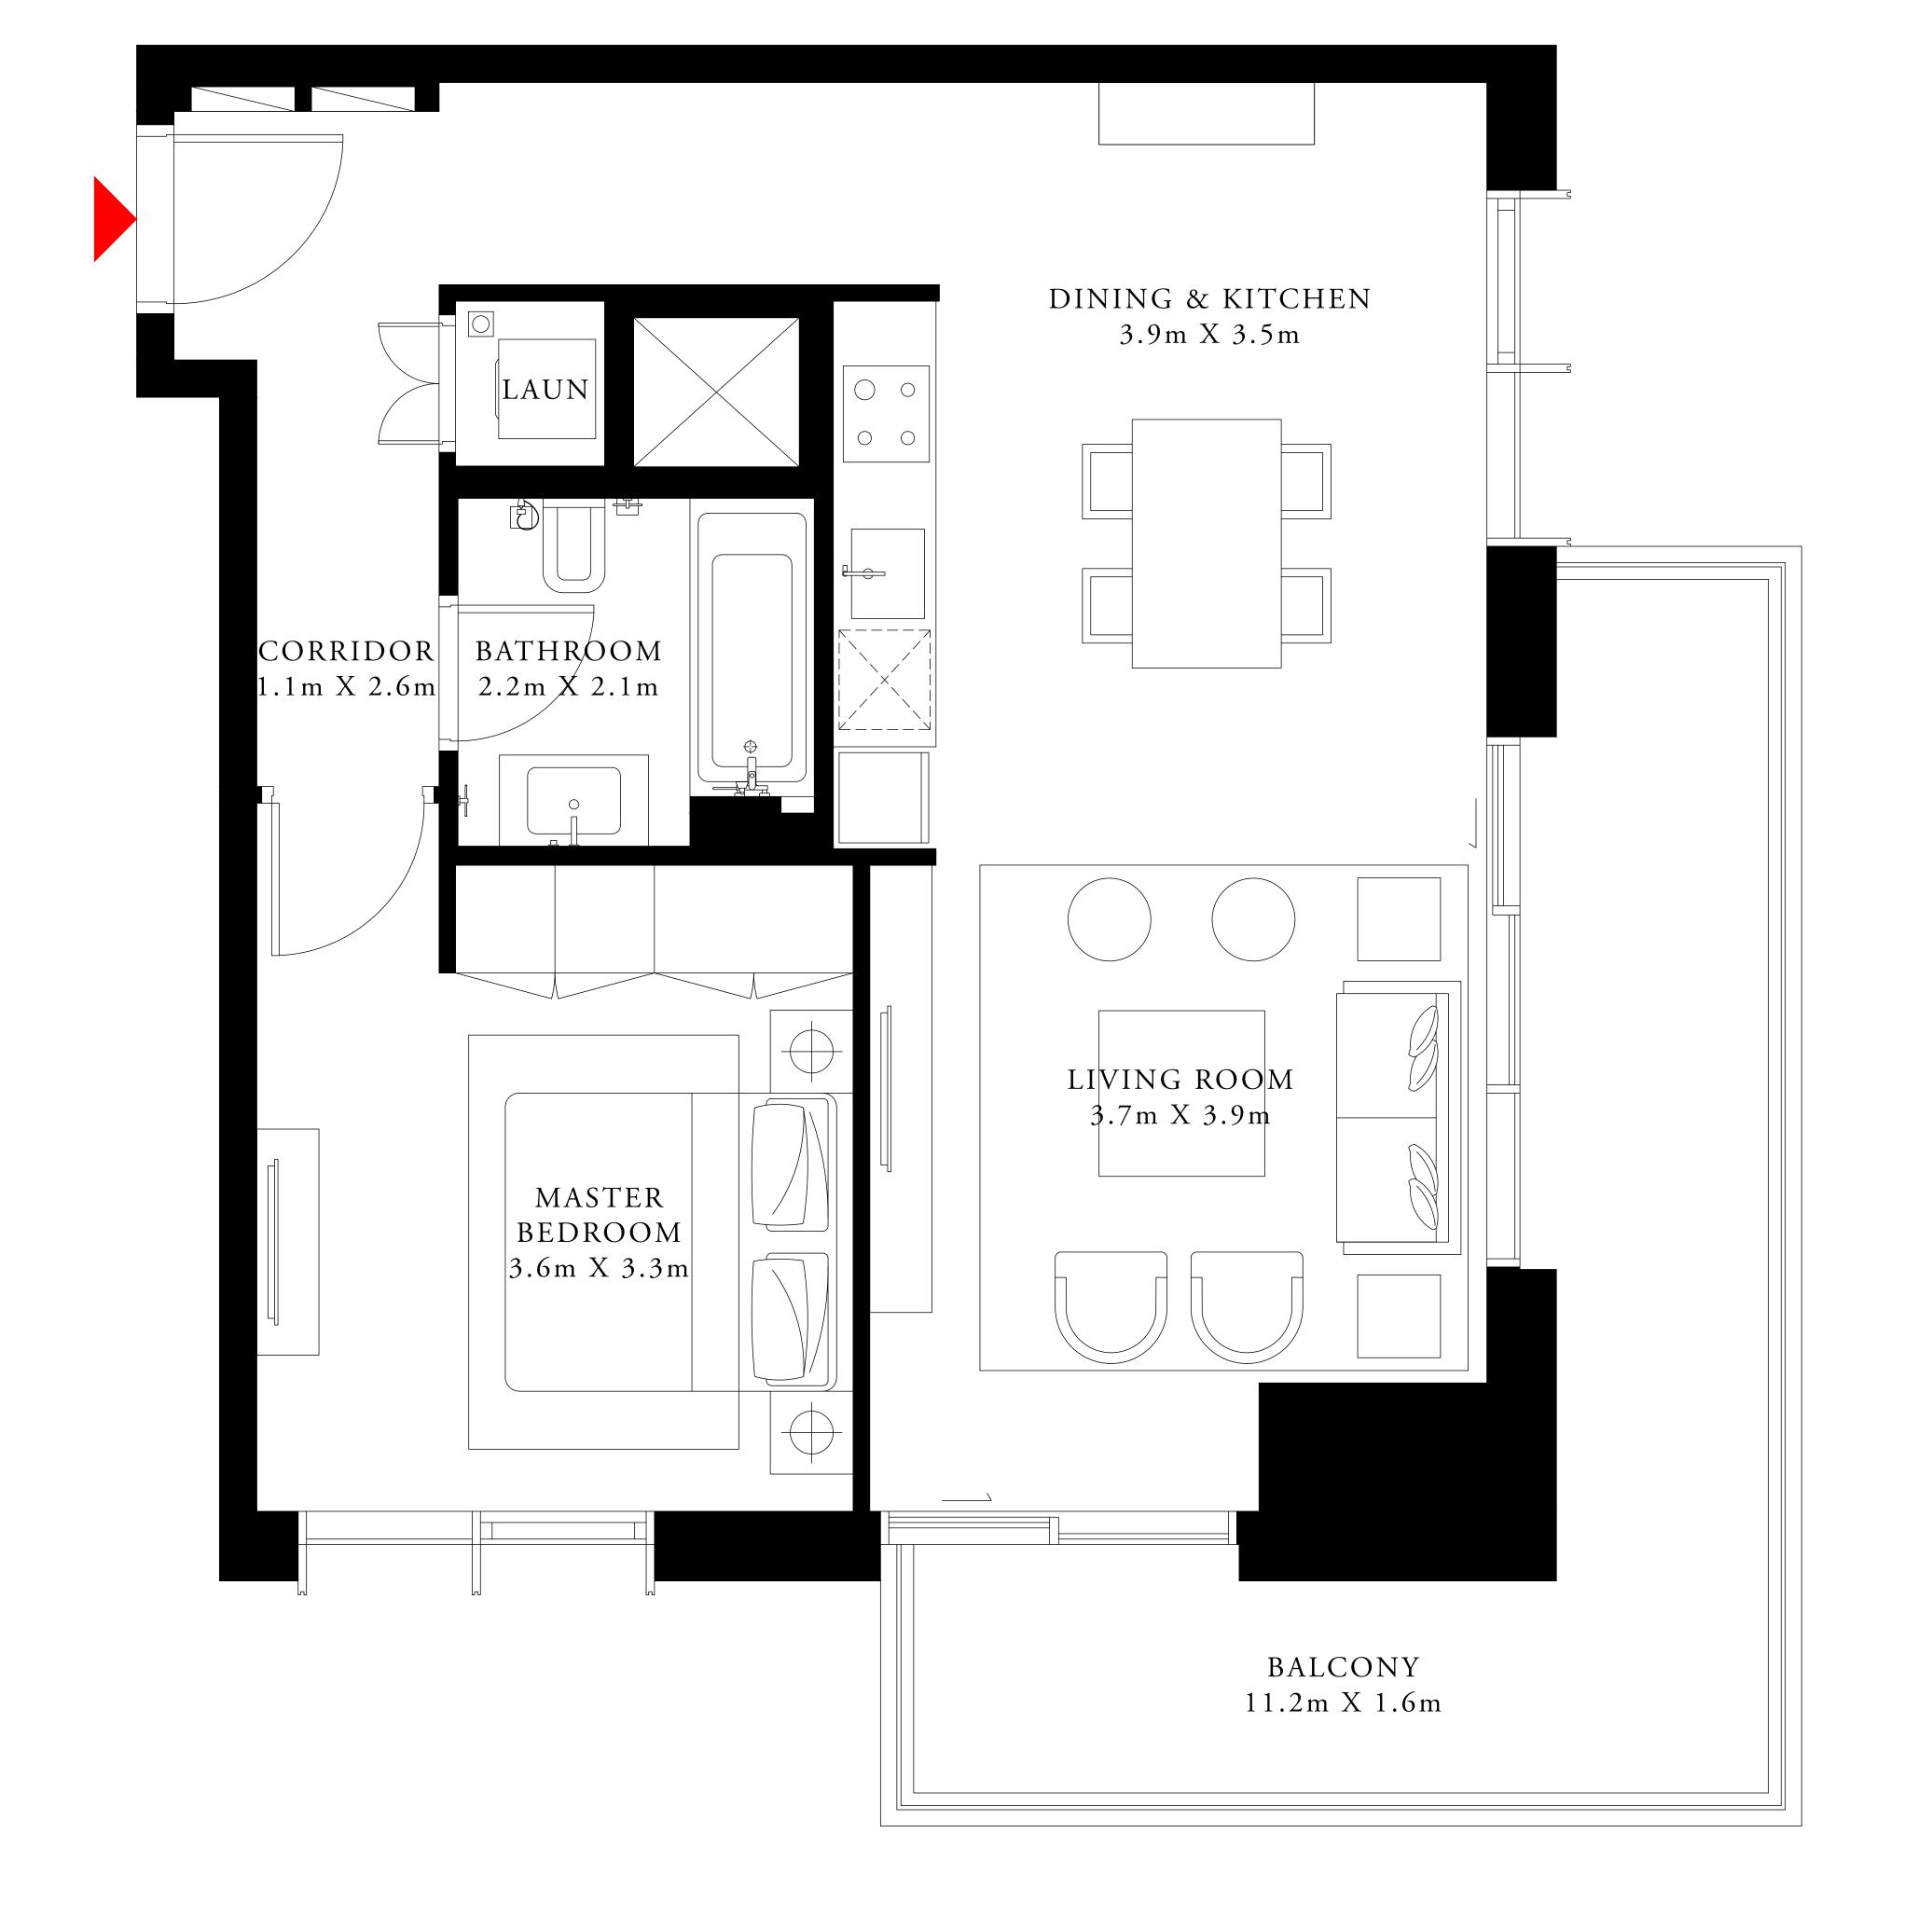

# 1 BEDROOM TYPE 3

LEVEL 02-03 LEVEL 05-07 LEVEL 09-10 LEVEL 12-14 LEVEL 16-17

UNIT 09

| SUITE AREA   | 696.10 SQ.FT. | 64.67 SQ.M. |
|--------------|---------------|-------------|
| BALCONY AREA | 62.11 SQ.FT.  | 5.77 SQ.M.  |
| TOTAL AREA   | 758.21 SQ.FT. | 70.44 SQ.M. |