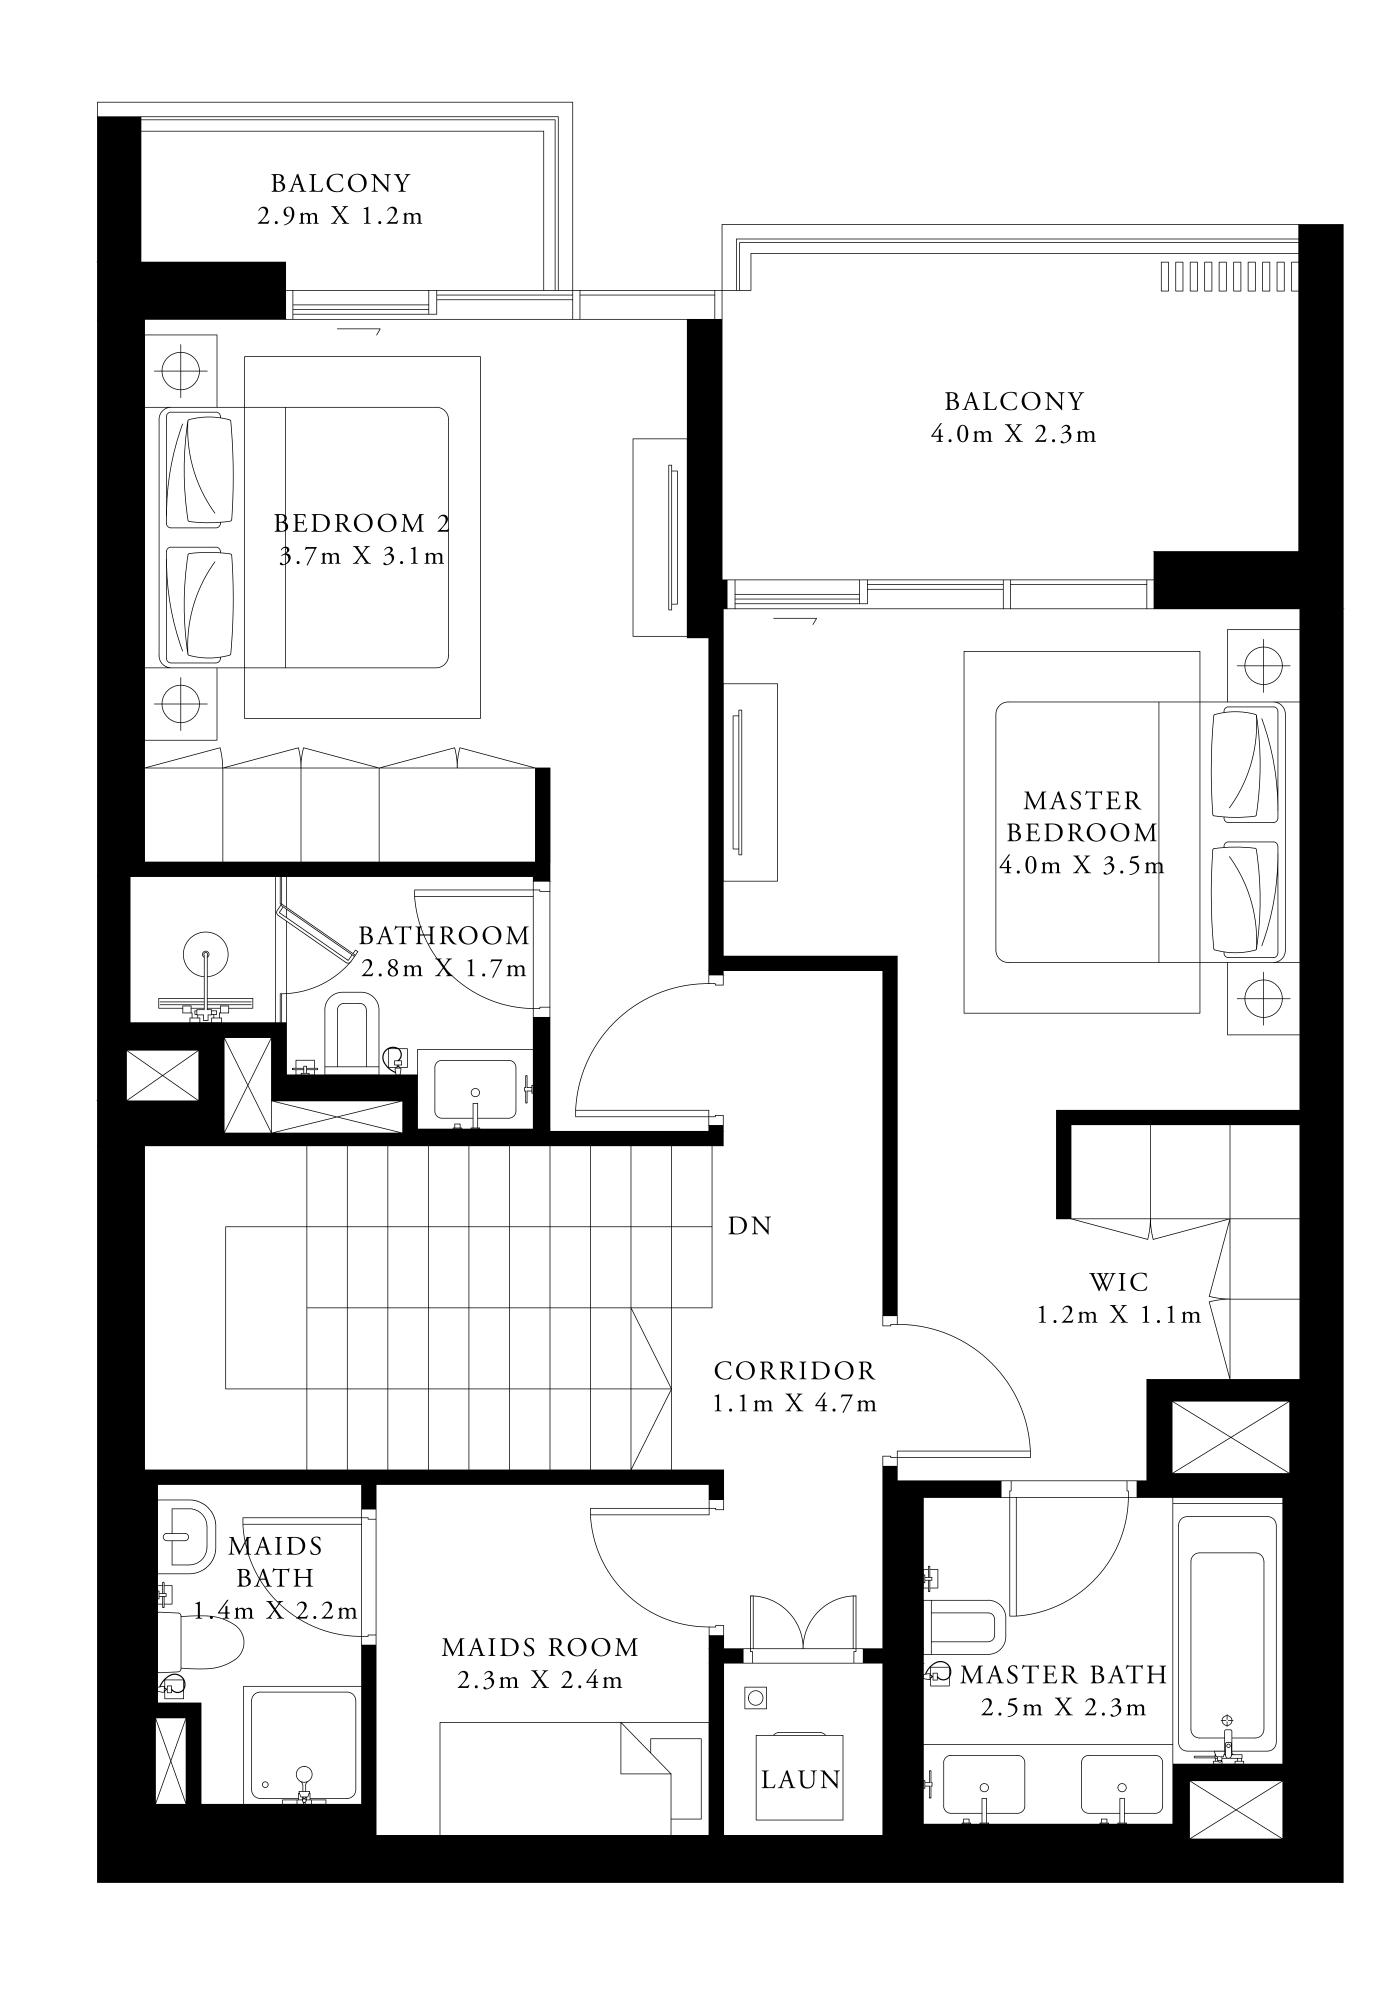

# 4 BEDROOM TYPE 5

LEVEL 19-21 LEVEL 23-24

UNIT 04

| SUITE AREA   | 2181.20 SQ.FT. | 202.64 SQ.M. |
|--------------|----------------|--------------|
| BALCONY AREA | 402.46 SQ.FT.  | 37.39 SQ.M.  |
| TOTAL AREA   | 2583.66 SQ.FT. | 240.03 SQ.M. |