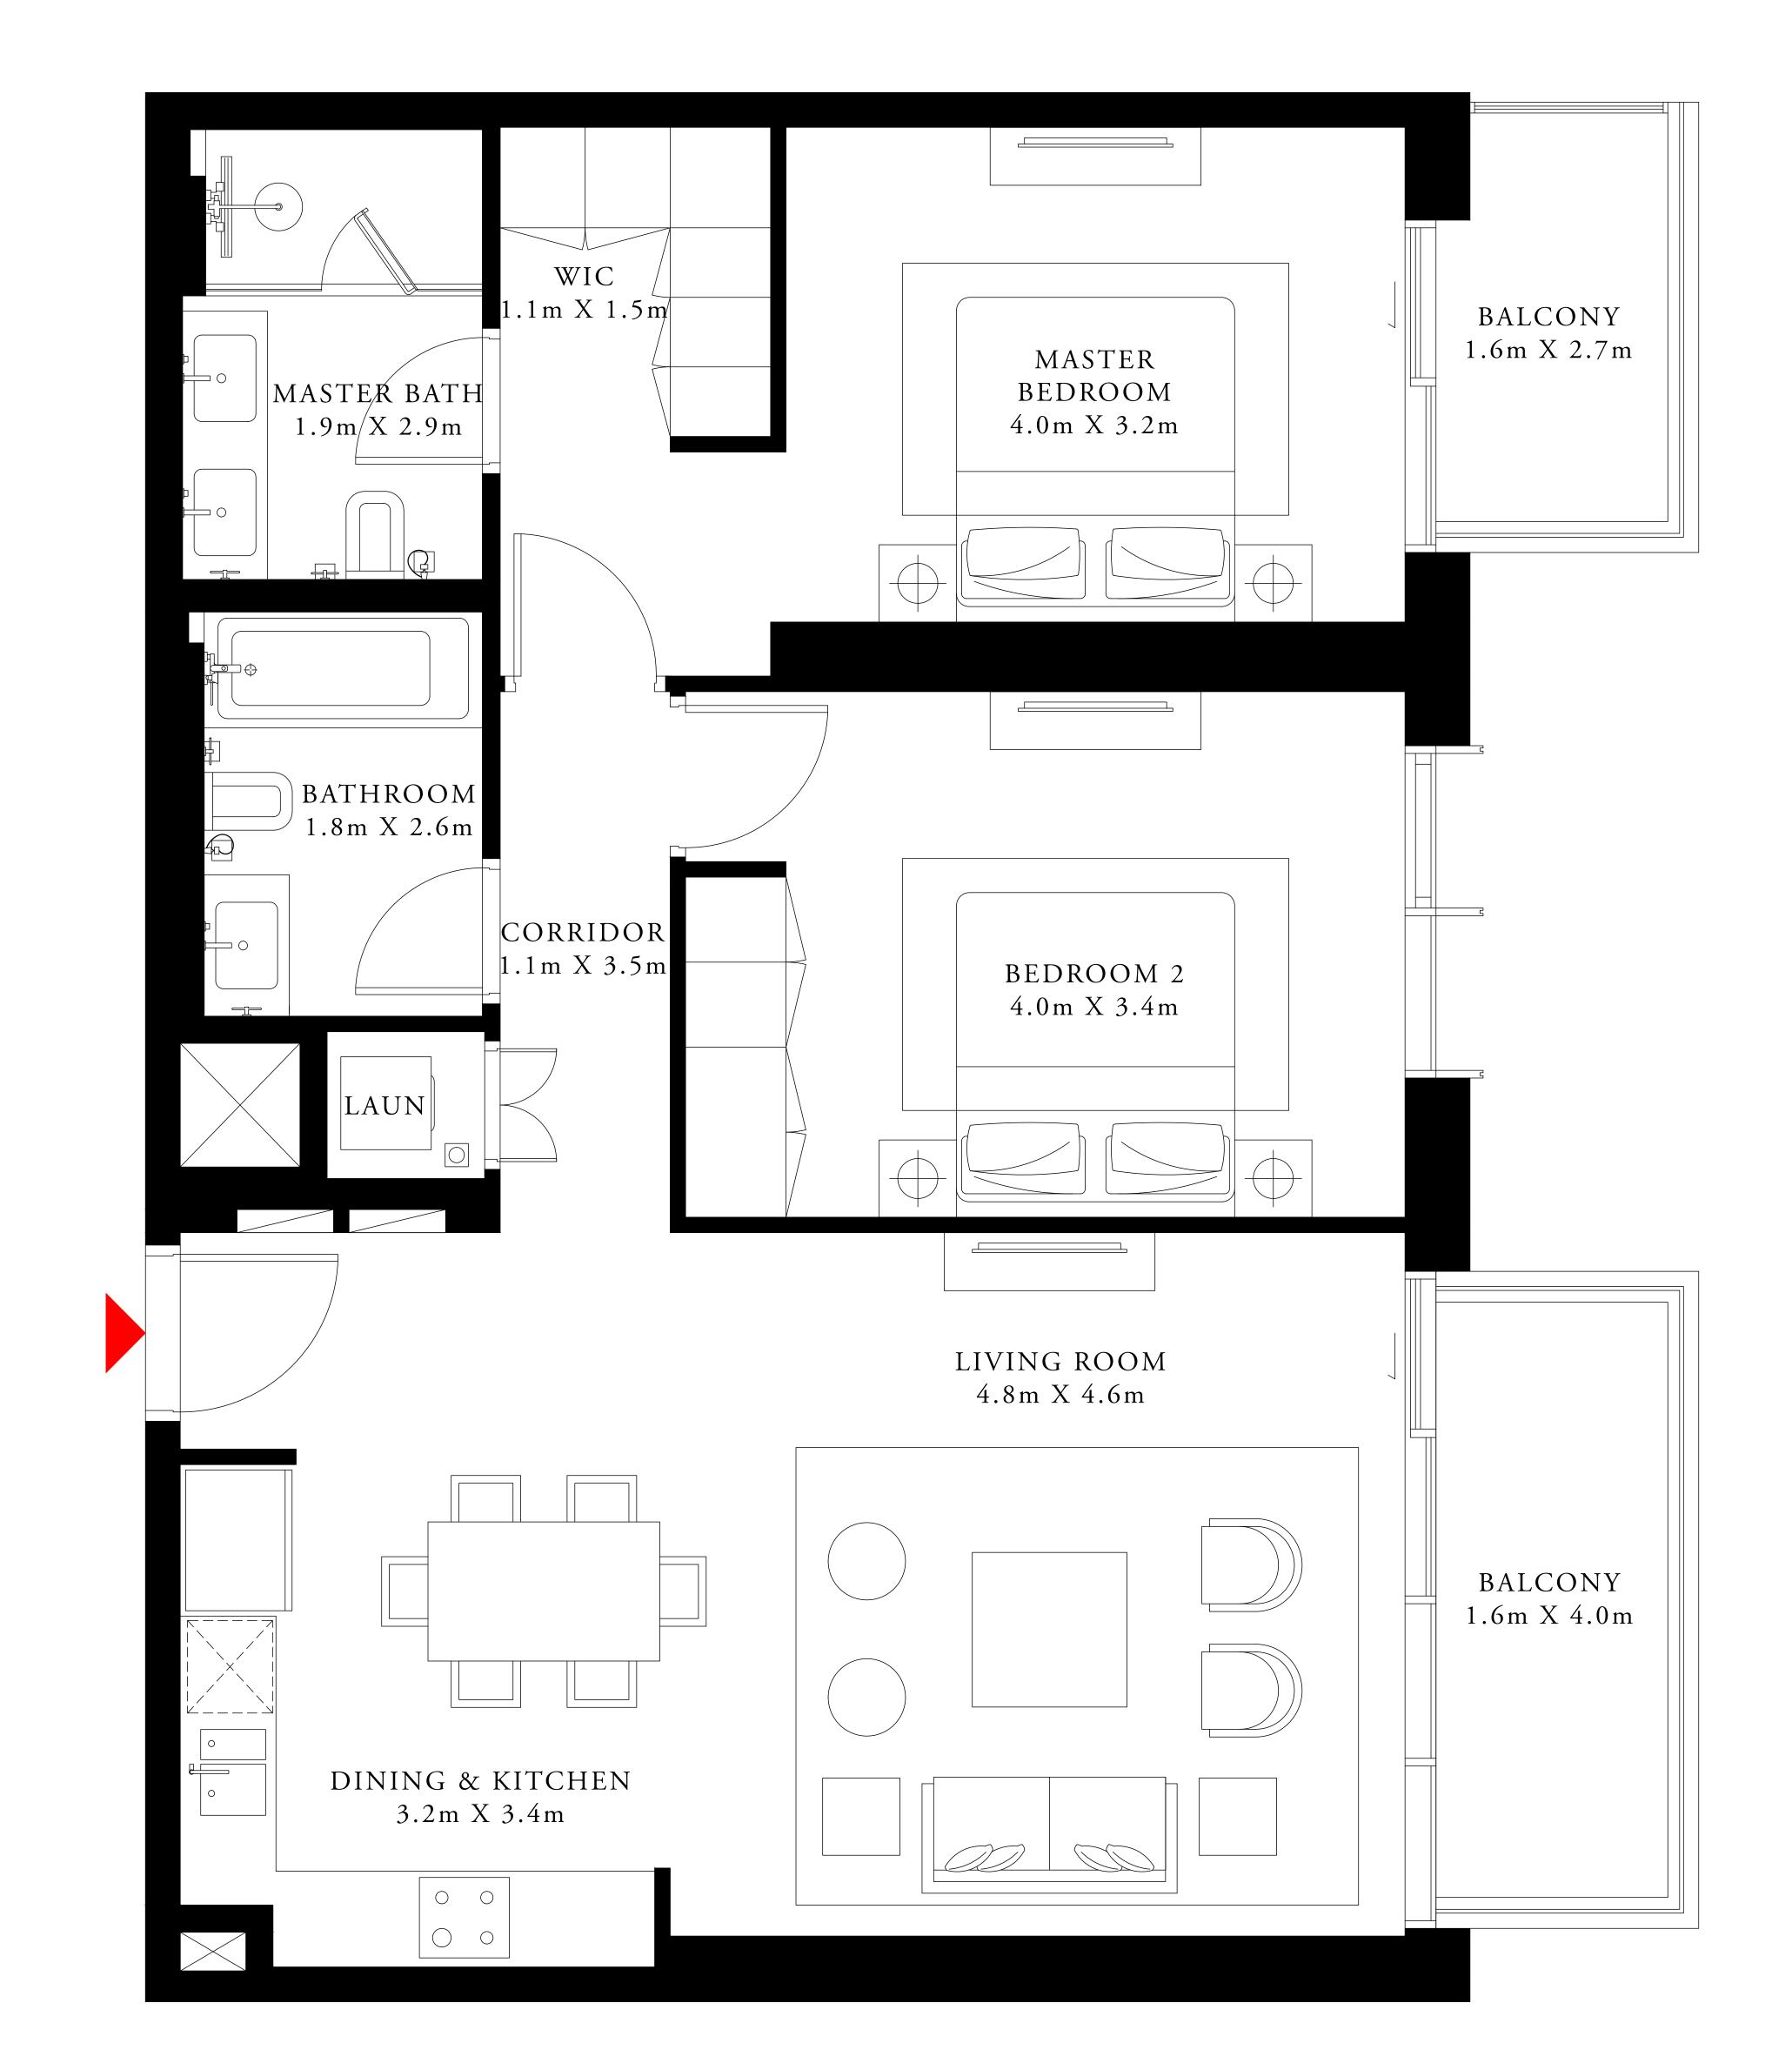

## 3 BEDROOM TYPE 4A

LEVEL 04 LEVEL 08 LEVEL 11 LEVEL 15 LEVEL 18

| SUITE AREA   | 1486.28 SQ.FT. | 138.08 SQ.M. |
|--------------|----------------|--------------|
| BALCONY AREA | 384.27 SQ.FT.  | 35.70 SQ.M.  |
| TOTAL AREA   | 1870.55 SQ.FT. | 173.78 SQ.M. |