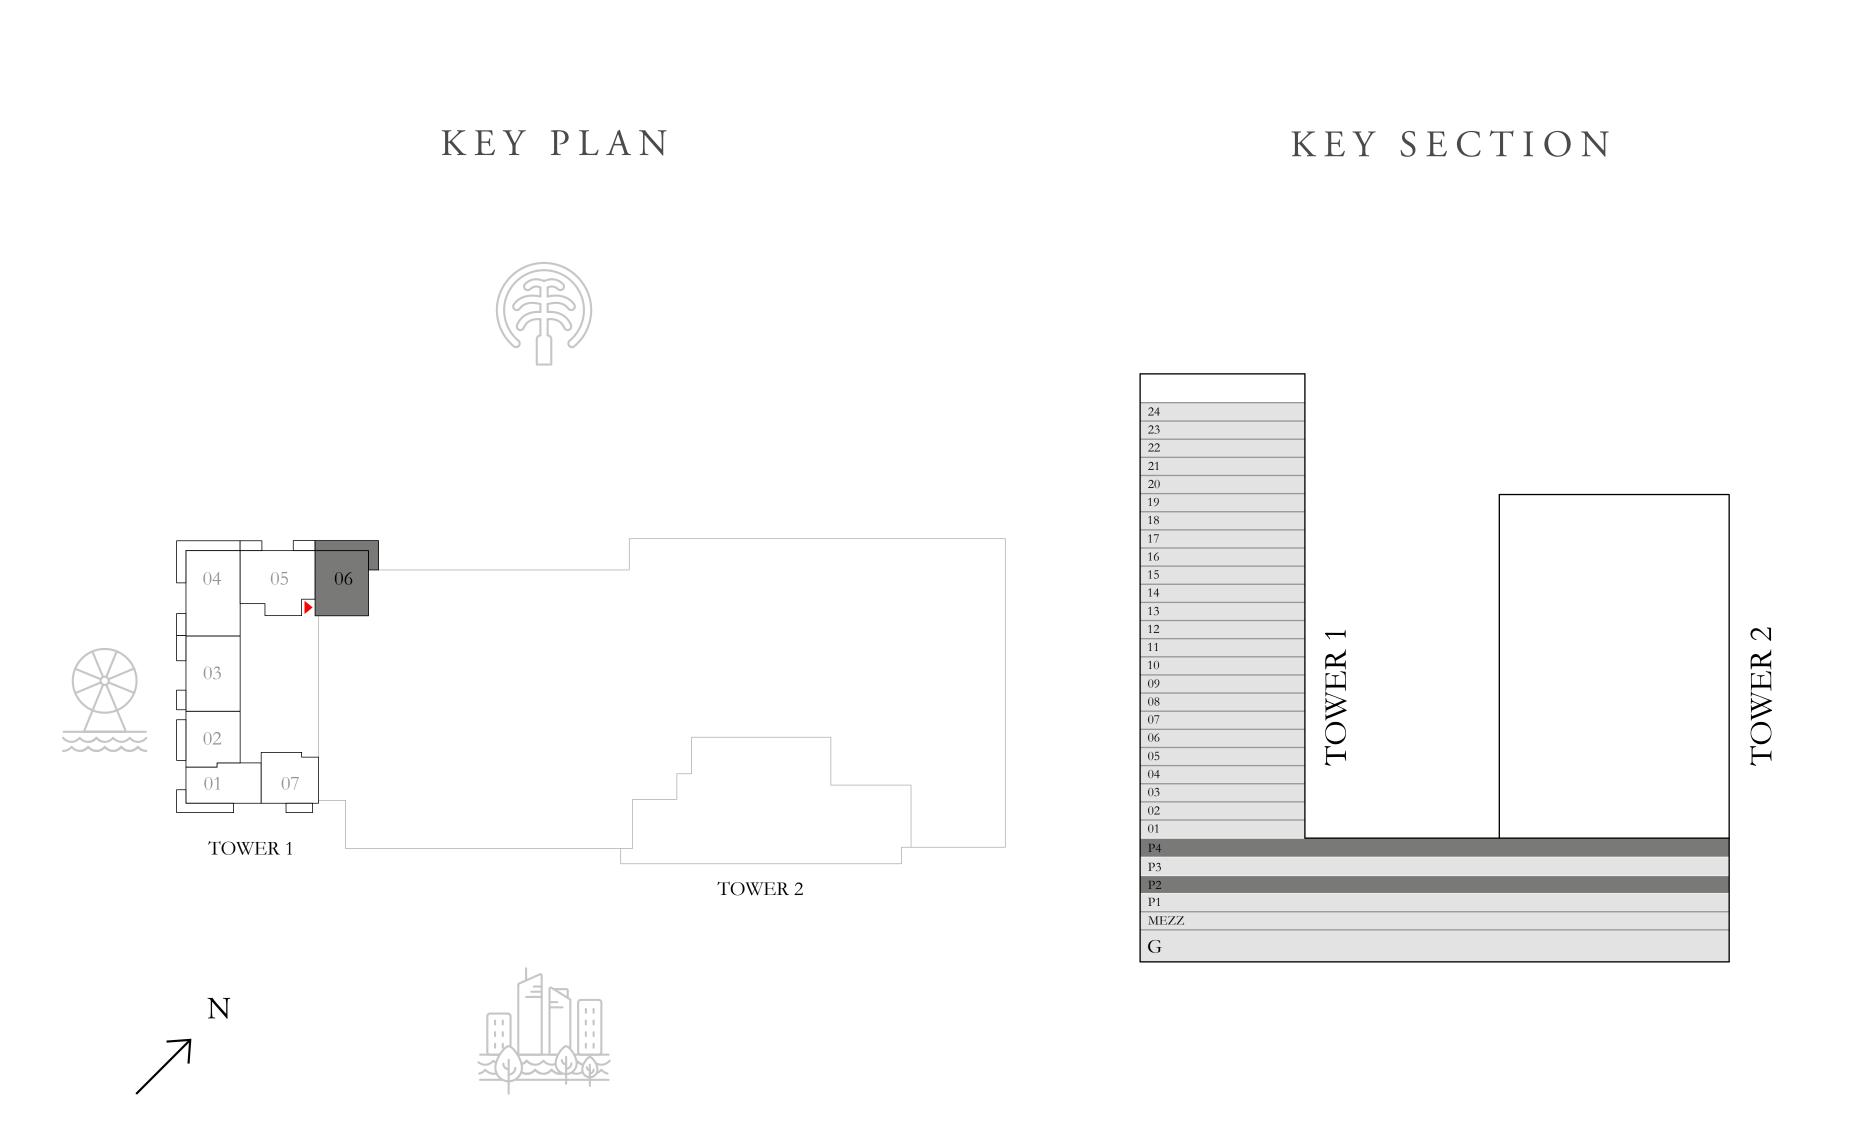

## 1 BEDROOM TYPE 3

MEZZANINE LEVEL UNIT M05

| SUITE AREA   | 695.78 SQ.FT. | 64.64 SQ.M. |  |
|--------------|---------------|-------------|--|
| BALCONY AREA | 62.11 SQ.FT.  | 5.77 SQ.M.  |  |
| TOTAL AREA   | 757.89 SQ.FT. | 70.41 SQ.M. |  |

KEY PLAN

BEACHISLE