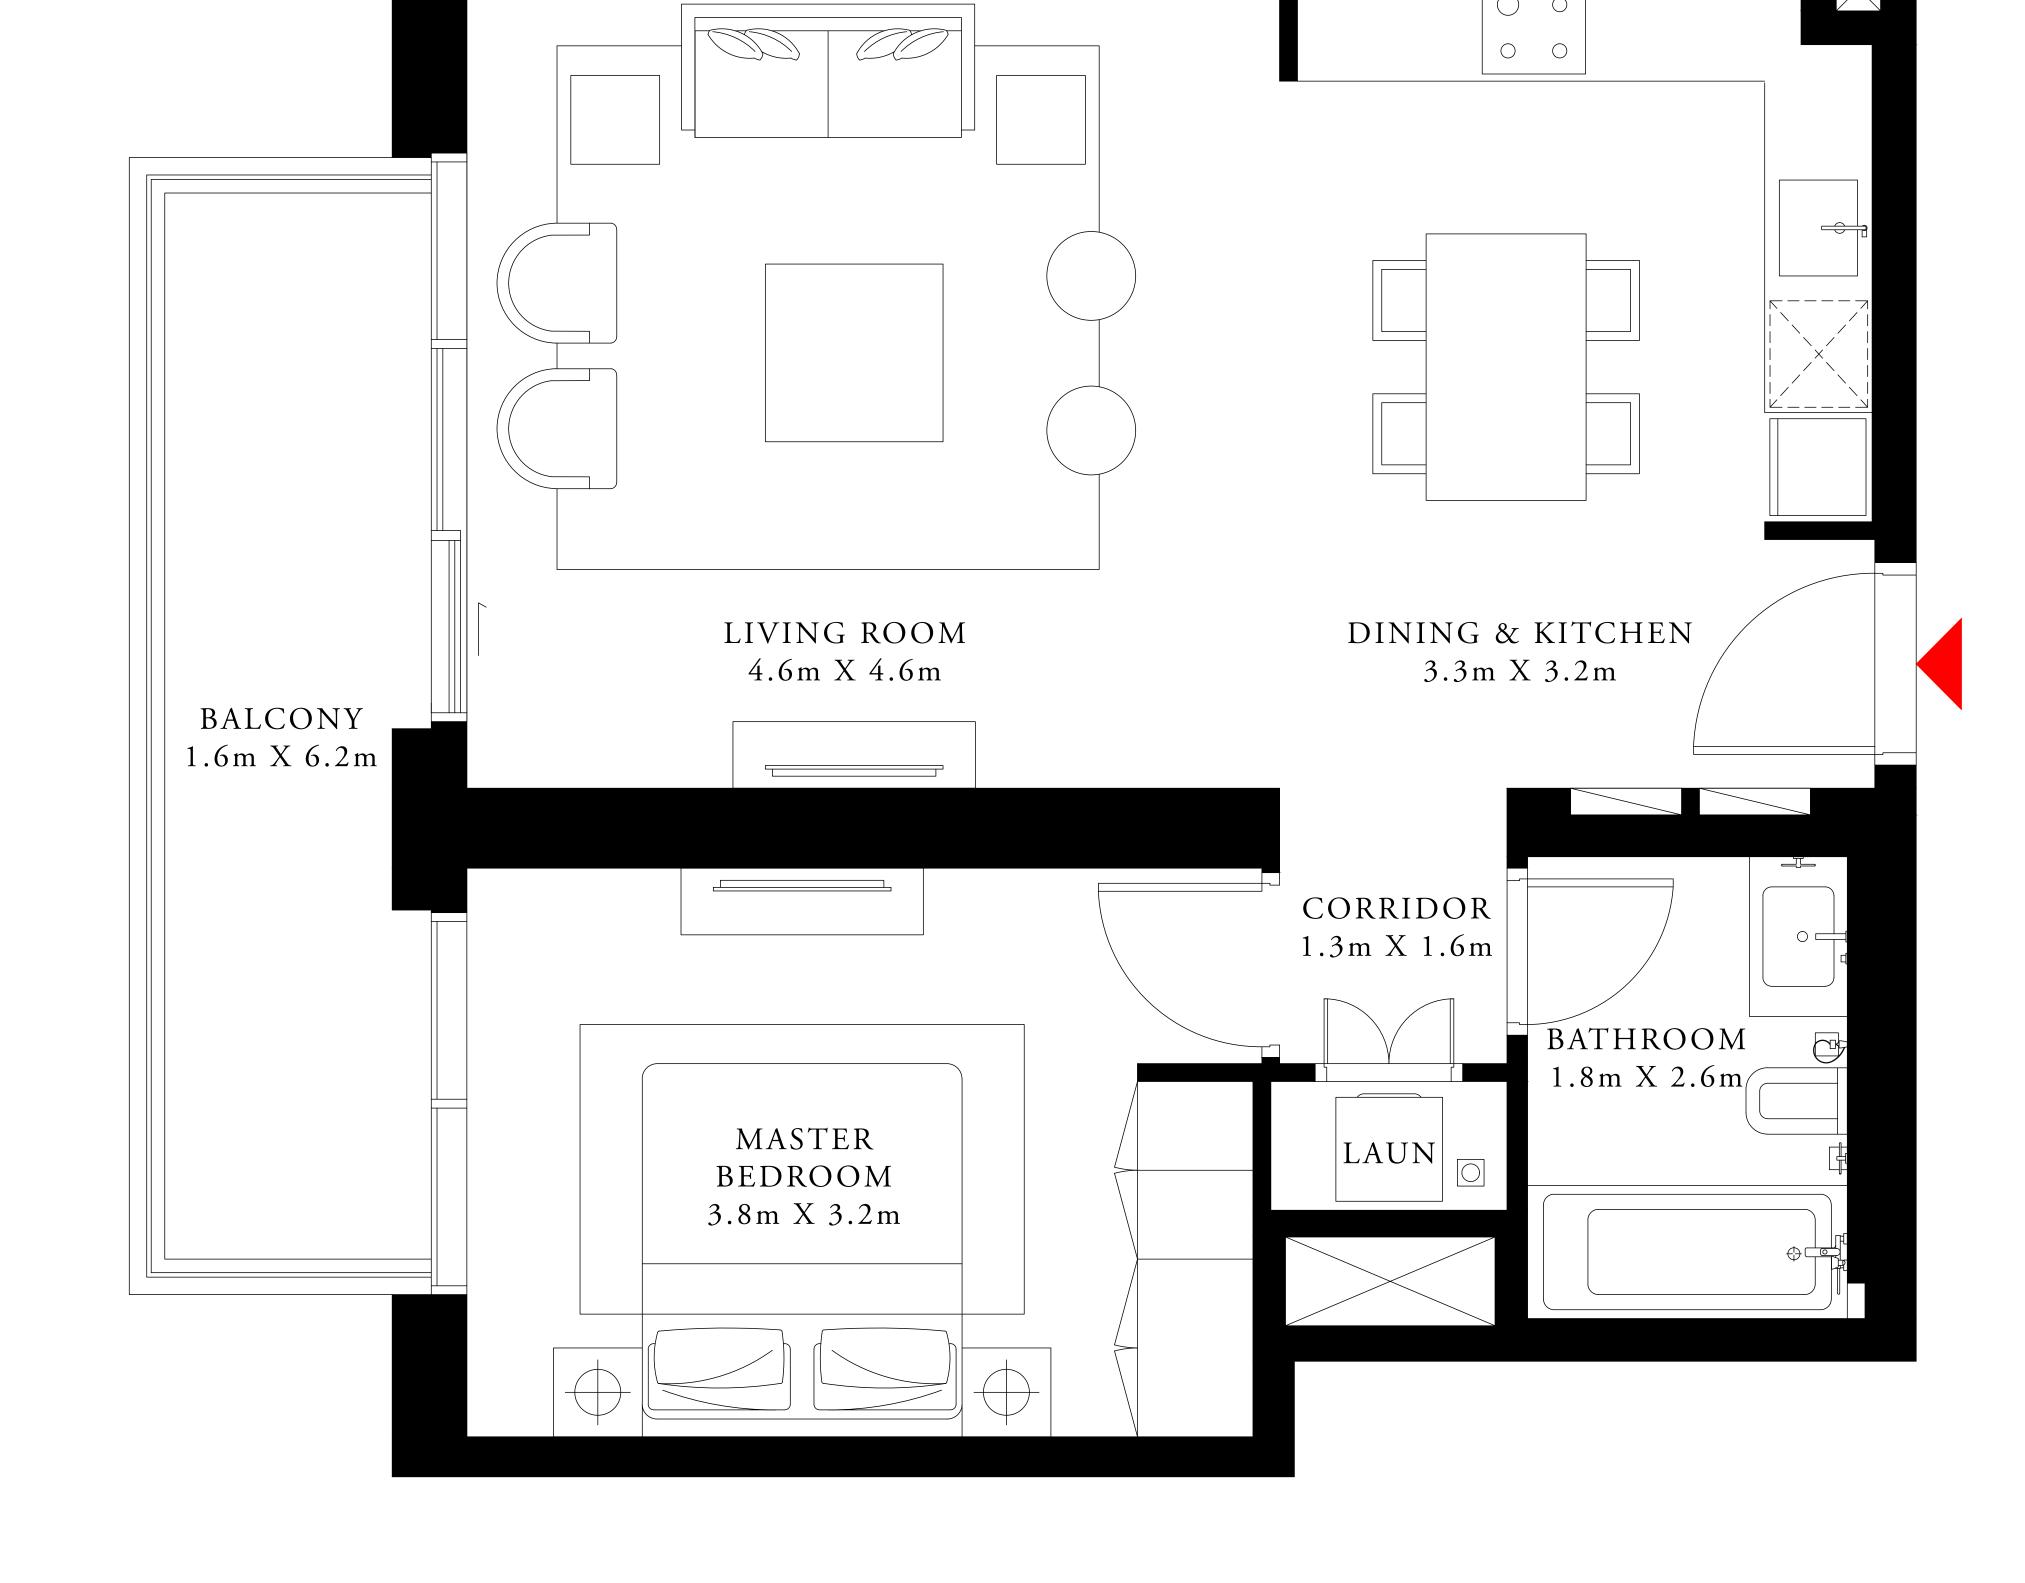

## 1 BEDROOM TYPE 1

MEZZANINE LEVEL UNIT M01

| SUITE AREA   | 694.06 SQ.FT. | 64.48 SQ.M. |
|--------------|---------------|-------------|
| BALCONY AREA | 171.36 SQ.FT. | 15.92 SQ.M. |
| TOTAL AREA   | 865.42 SQ.FT. | 80.40 SQ.M. |