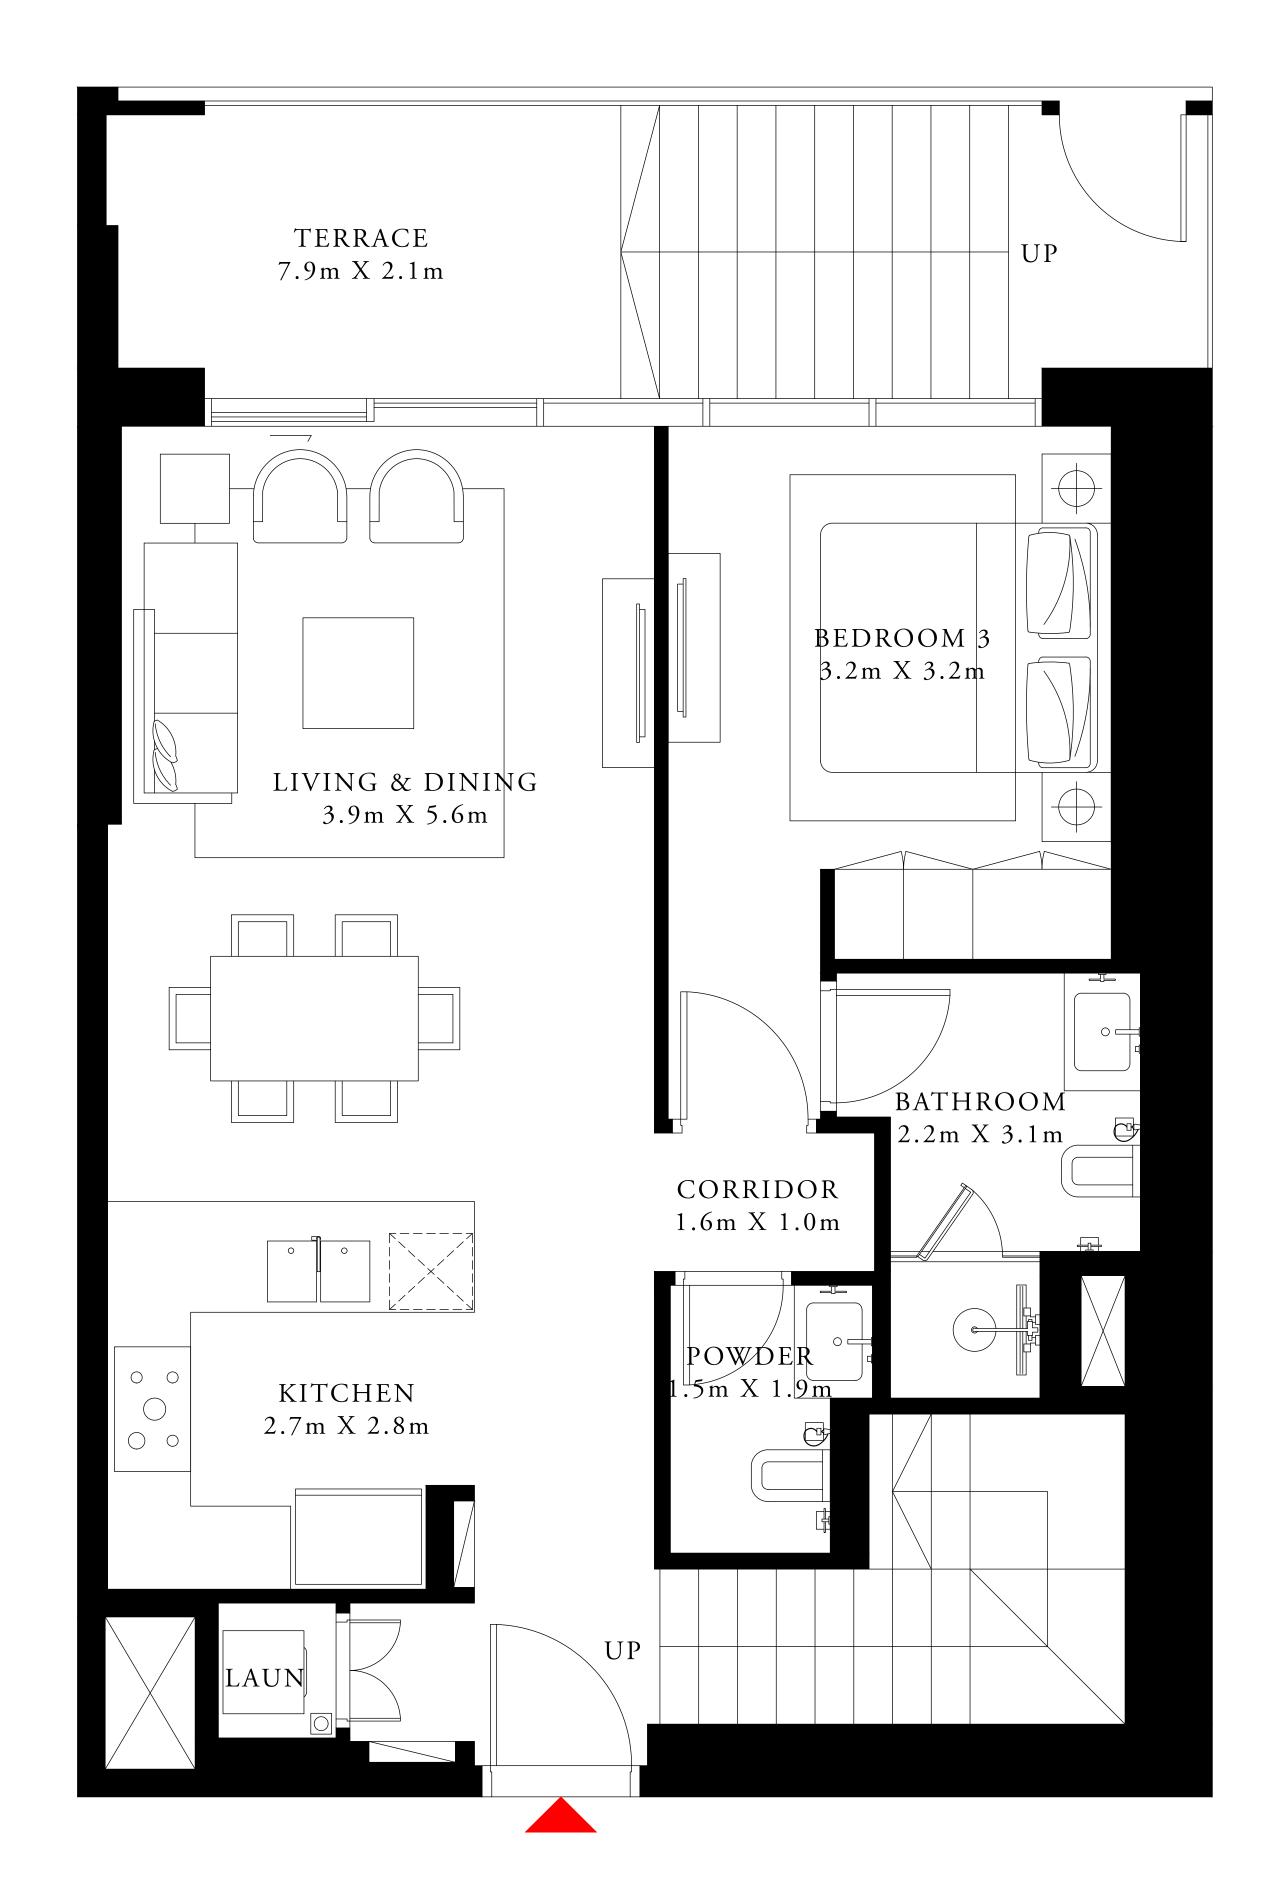

TERRACE
12.4m X I.8m

LIVING ROOM
3.3m X 3.5m

BATHROOM
2.2m X 2.1m

ALON X 3.5m

FOW DER
3.3m X 1.9m

AALON X 1.9

KEY PLAN

TOWER 1