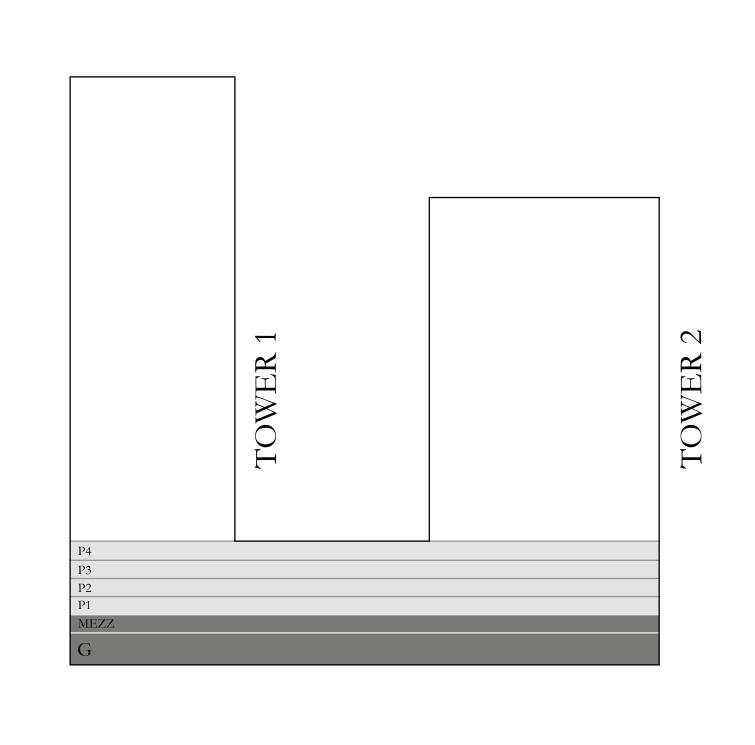

## 1 BEDROOM 2A

|           | PODIUM  | 0 1         | UNIT 02                          |             |
|-----------|---------|-------------|----------------------------------|-------------|
| SUITE AR  | EA      | 711.06 SQ.F | T.                               | 66.06 SQ.M. |
| BALCONY   | AREA    | 112.27 SQ.F | Т.                               | 10.43 SQ.M. |
| TOTAL AF  | REA     | 823.33 SQ.F | Т.                               | 76.49 SQ.M. |
|           | PODIUM  | 03          | UNIT 02                          |             |
| SUITE AR  | EA      | 710.53 SQ.F | T.                               | 66.01 SQ.M. |
| BALCONY A | AREA    | 112.27 SQ.F | T.                               | 10.43 SQ.M. |
| TOTAL AF  | REA     | 822.80 SQ.F | Т.                               | 76.44 SQ.M. |
|           | LEVEL 0 | 1           | UNIT 02                          |             |
| SUITE AR  | EA      | 711.93 SQ.F | T.                               | 66.14 SQ.M. |
| BALCONY   | AREA    | 112.27 SQ.F | Т.                               | 10.43 SQ.M. |
| TOTAL AF  | REA     | 824.20 SQ.F | Т.                               | 76.57 SQ.M. |
| KEY PL    | AN      |             | I                                | KEY SECTION |
|           |         |             |                                  |             |
|           |         |             | 24<br>23<br>22<br>21<br>20<br>19 |             |
| 06        |         |             | 18<br>17<br>16<br>15<br>14<br>13 |             |
|           |         |             | 11<br>10<br>09<br>08<br>07<br>06 | TOWER 1     |
| 7         |         |             | 05<br>04<br>03<br>02<br>01       |             |
|           | TOWER 2 |             | P4 P3 P2 P1 MEZZ                 |             |
|           |         |             | G                                |             |