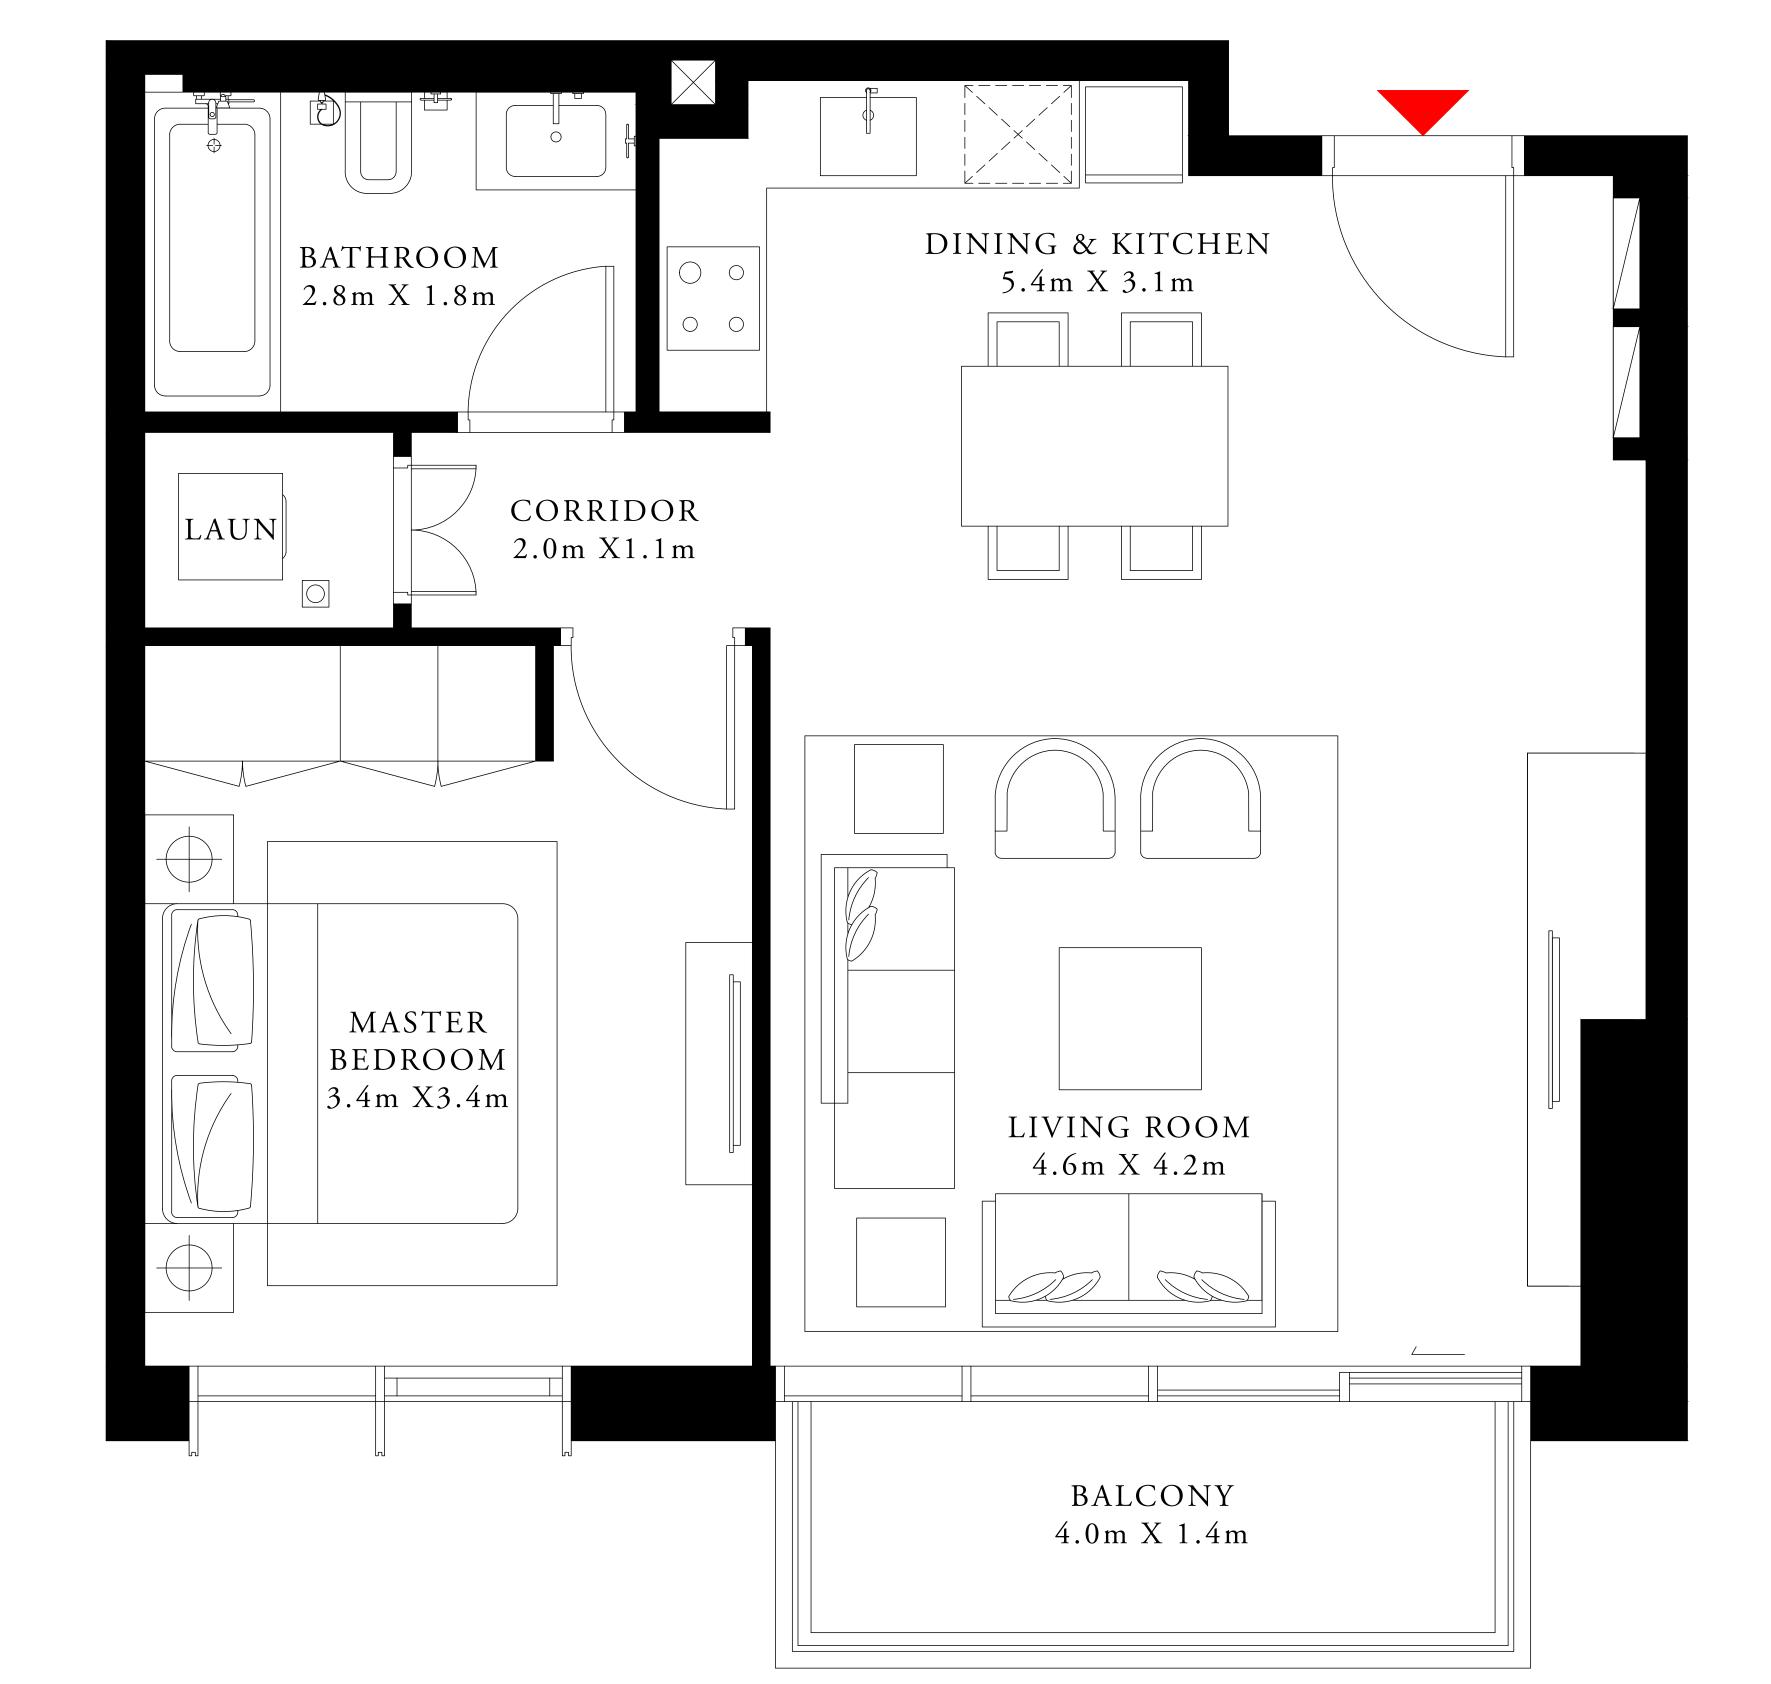

#### TOWER 1

# 1 BEDROOM TYPE 3

LEVEL 02-03 LEVEL 05-07 LEVEL 09-10 LEVEL 12-14 LEVEL 16-17

UNIT 09

| SUITE AREA   | 696.10 SQ.FT. | 64.67 SQ.M. |
|--------------|---------------|-------------|
| BALCONY AREA | 62.11 SQ.FT.  | 5.77 SQ.M.  |
| TOTAL AREA   | 758.21 SQ.FT. | 70.44 SQ.M. |

FLOOR PLAN 1. All dimensions are in imperial and metric, and measured from finish to finish excluding construction tolerances. 2. All materials, dimensions, and drawings are approximate only. 3. Information is subject to change without notice, at developer's absolute discretion. 4. Actual area may vary from the stated area. 5. Drawings not to scale. 6. All images used are for illustrative purposes only and do not represent the actual size, features, specifications, fittings, and furnishings. 7. The developer reserves the right to make revisions / alterations, at it's absolute discretion, without any liability whatsoever.