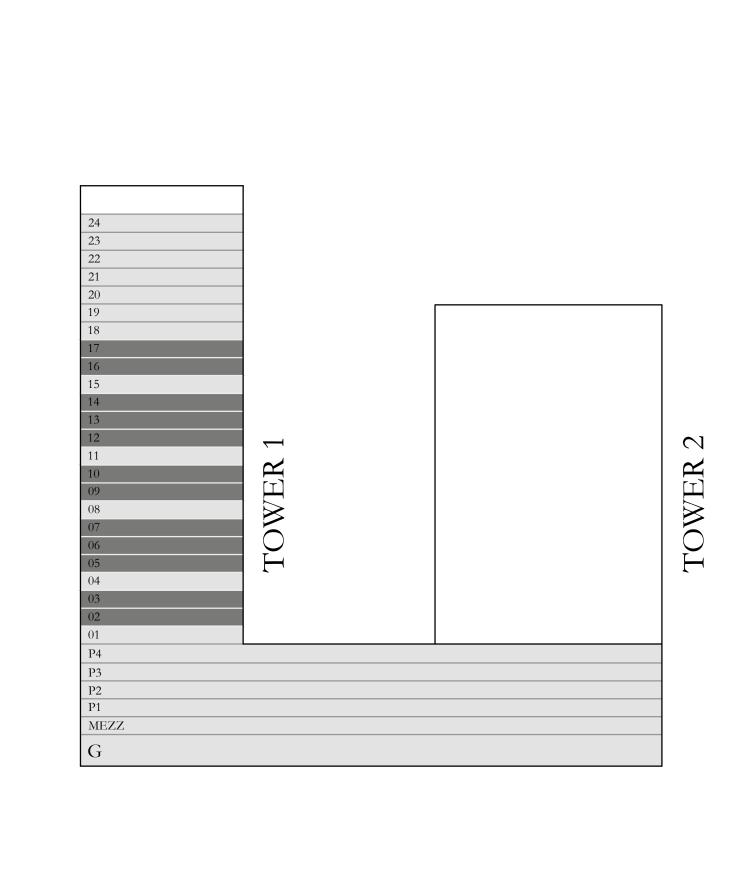

### 2 BEDROOM 1A

|         | PODIU        | JM 01         | UNIT 03                                            |        |
|---------|--------------|---------------|----------------------------------------------------|--------|
|         | SUITE AREA   | 997.28 SQ.FT. | . 92.65                                            | SQ.M.  |
|         | BALCONY AREA | 123.25 SQ.FT. | . 11.45                                            | SQ.M.  |
|         | TOTAL AREA   | 1120.53 SQ.FT | 104.10                                             | SQ.M.  |
|         | PODIU        | JM 03         | UNIT 03                                            |        |
|         | SUITE AREA   | 997.06 SQ.FT. | . 92.63                                            | SQ.M.  |
|         | BALCONY AREA | 123.25 SQ.FT. | . 11.45                                            | SQ.M.  |
|         | TOTAL AREA   | 1120.31 SQ.FT | 104.08                                             | SQ.M.  |
|         | LEVE         | L 01          | UNIT 03                                            |        |
|         | SUITE AREA   | 995.02 SQ.FT. | . 92.44                                            | SQ.M.  |
|         | BALCONY AREA | 123.25 SQ.FT. | . 11.45                                            | SQ.M.  |
|         | TOTAL AREA   | 1118.27 SQ.FT | 103.89                                             | SQ.M.  |
|         | KEY PLAN     |               | KEY SE                                             | ECTION |
|         |              |               |                                                    |        |
|         |              |               | 24<br>23<br>22<br>21                               |        |
| 04 05   | 06           |               | 20<br>19<br>18<br>17<br>16<br>15<br>14             |        |
| 03      |              |               | 13<br>12<br>11<br>10<br>09<br>08<br>07<br>06<br>05 |        |
| 01 07   |              |               | 04<br>03<br>02<br>01                               |        |
| TOWER 1 | TOWE         | R 2           | P4 P3 P2 P1 MEZZ                                   |        |
| N       |              |               | G                                                  |        |

## 2 BEDROOM 2A

|                  | PODIU        | JM 01        | UNIT 04                                                  |           |      |
|------------------|--------------|--------------|----------------------------------------------------------|-----------|------|
|                  | SUITE AREA   | 1115.79 SQ.F | Т.                                                       | 103.66 SC | Q.M. |
|                  | BALCONY AREA | 368.13 SQ.F  | Т.                                                       | 34.20 SQ  | .M.  |
|                  | TOTAL AREA   | 1483.92 SQ.F | Т.                                                       | 137.86 SC | Q.M. |
|                  | PODIU        | JM 03        | UNIT 04                                                  |           |      |
|                  | SUITE AREA   | 1115.46 SQ.F | T.                                                       | 103.63 SC | Q.M. |
|                  | BALCONY AREA | 368.13 SQ.F  | Γ.                                                       | 34.20 SQ  | .M.  |
|                  | TOTAL AREA   | 1483.59 SQ.F | Т.                                                       | 137.83 SC | Q.M. |
|                  | LEVE         | LL 01        | UNIT 04                                                  |           |      |
|                  | SUITE AREA   | 1117.19 SQ.F | Т.                                                       | 103.79 SC | Q.M. |
|                  | BALCONY AREA | 368.13 SQ.F  | Т.                                                       | 34.20 SQ  | .M.  |
|                  | TOTAL AREA   | 1485.32 SQ.F | Т.                                                       | 137.99 SC | Q.M. |
|                  | KEY PLAN     |              | F                                                        | KEY SEC   | TION |
|                  |              |              |                                                          |           |      |
|                  |              |              | 24<br>23<br>22<br>21                                     |           |      |
| 04 05            | 06           |              | 20<br>19<br>18<br>17<br>16<br>15<br>14<br>13<br>12<br>11 |           |      |
| 03               |              |              | 10<br>09<br>08<br>07<br>06<br>05                         | TOWER     |      |
| 01 07<br>TOWER 1 | TOWE         |              | 03<br>02<br>01<br>P4<br>P3                               |           |      |
|                  | TOWE         | KZ           | P2 P1 MEZZ G                                             |           |      |
| N                |              |              |                                                          |           |      |

## 2 BEDROOM 3

|                  | PODIU        | JM 01 UN                               | IT 05        |  |
|------------------|--------------|----------------------------------------|--------------|--|
|                  | SUITE AREA   | 1061.11 SQ.FT.                         | 98.58 SQ.M.  |  |
|                  | BALCONY AREA | 252.84 SQ.FT.                          | 23.49 SQ.M.  |  |
|                  | TOTAL AREA   | 1313.95 SQ.FT.                         | 122.07 SQ.M. |  |
|                  | PODIU        | JM 03 UN                               | IT 05        |  |
|                  | SUITE AREA   | 1060.68 SQ.FT.                         | 98.54 SQ.M.  |  |
|                  | BALCONY AREA | 252.84 SQ.FT.                          | 23.49 SQ.M.  |  |
|                  | TOTAL AREA   | 1313.52 SQ.FT.                         | 122.03 SQ.M. |  |
|                  | LEVE         | LL 01 UN                               | IT 05        |  |
|                  | SUITE AREA   | 1060.78 SQ.FT.                         | 98.55 SQ.M.  |  |
|                  | BALCONY AREA | 252.84 SQ.FT.                          | 23.49 SQ.M.  |  |
|                  | TOTAL AREA   | 1313.62 SQ.FT.                         | 122.04 SQ.M. |  |
|                  | KEY PLAN     |                                        | KEY SECTION  |  |
|                  |              |                                        |              |  |
|                  |              | 24<br>23<br>22<br>21<br>20<br>19       |              |  |
| 04 05            | 06           | 17<br>16<br>15<br>14<br>13<br>12       |              |  |
| 03               |              | 11<br>10<br>09<br>08<br>07<br>06<br>05 | TOWER 1      |  |
| 01 07<br>TOWER 1 |              | 03<br>02<br>01<br>P4<br>P3             |              |  |
|                  | TOWE         |                                        |              |  |
| N                |              |                                        |              |  |