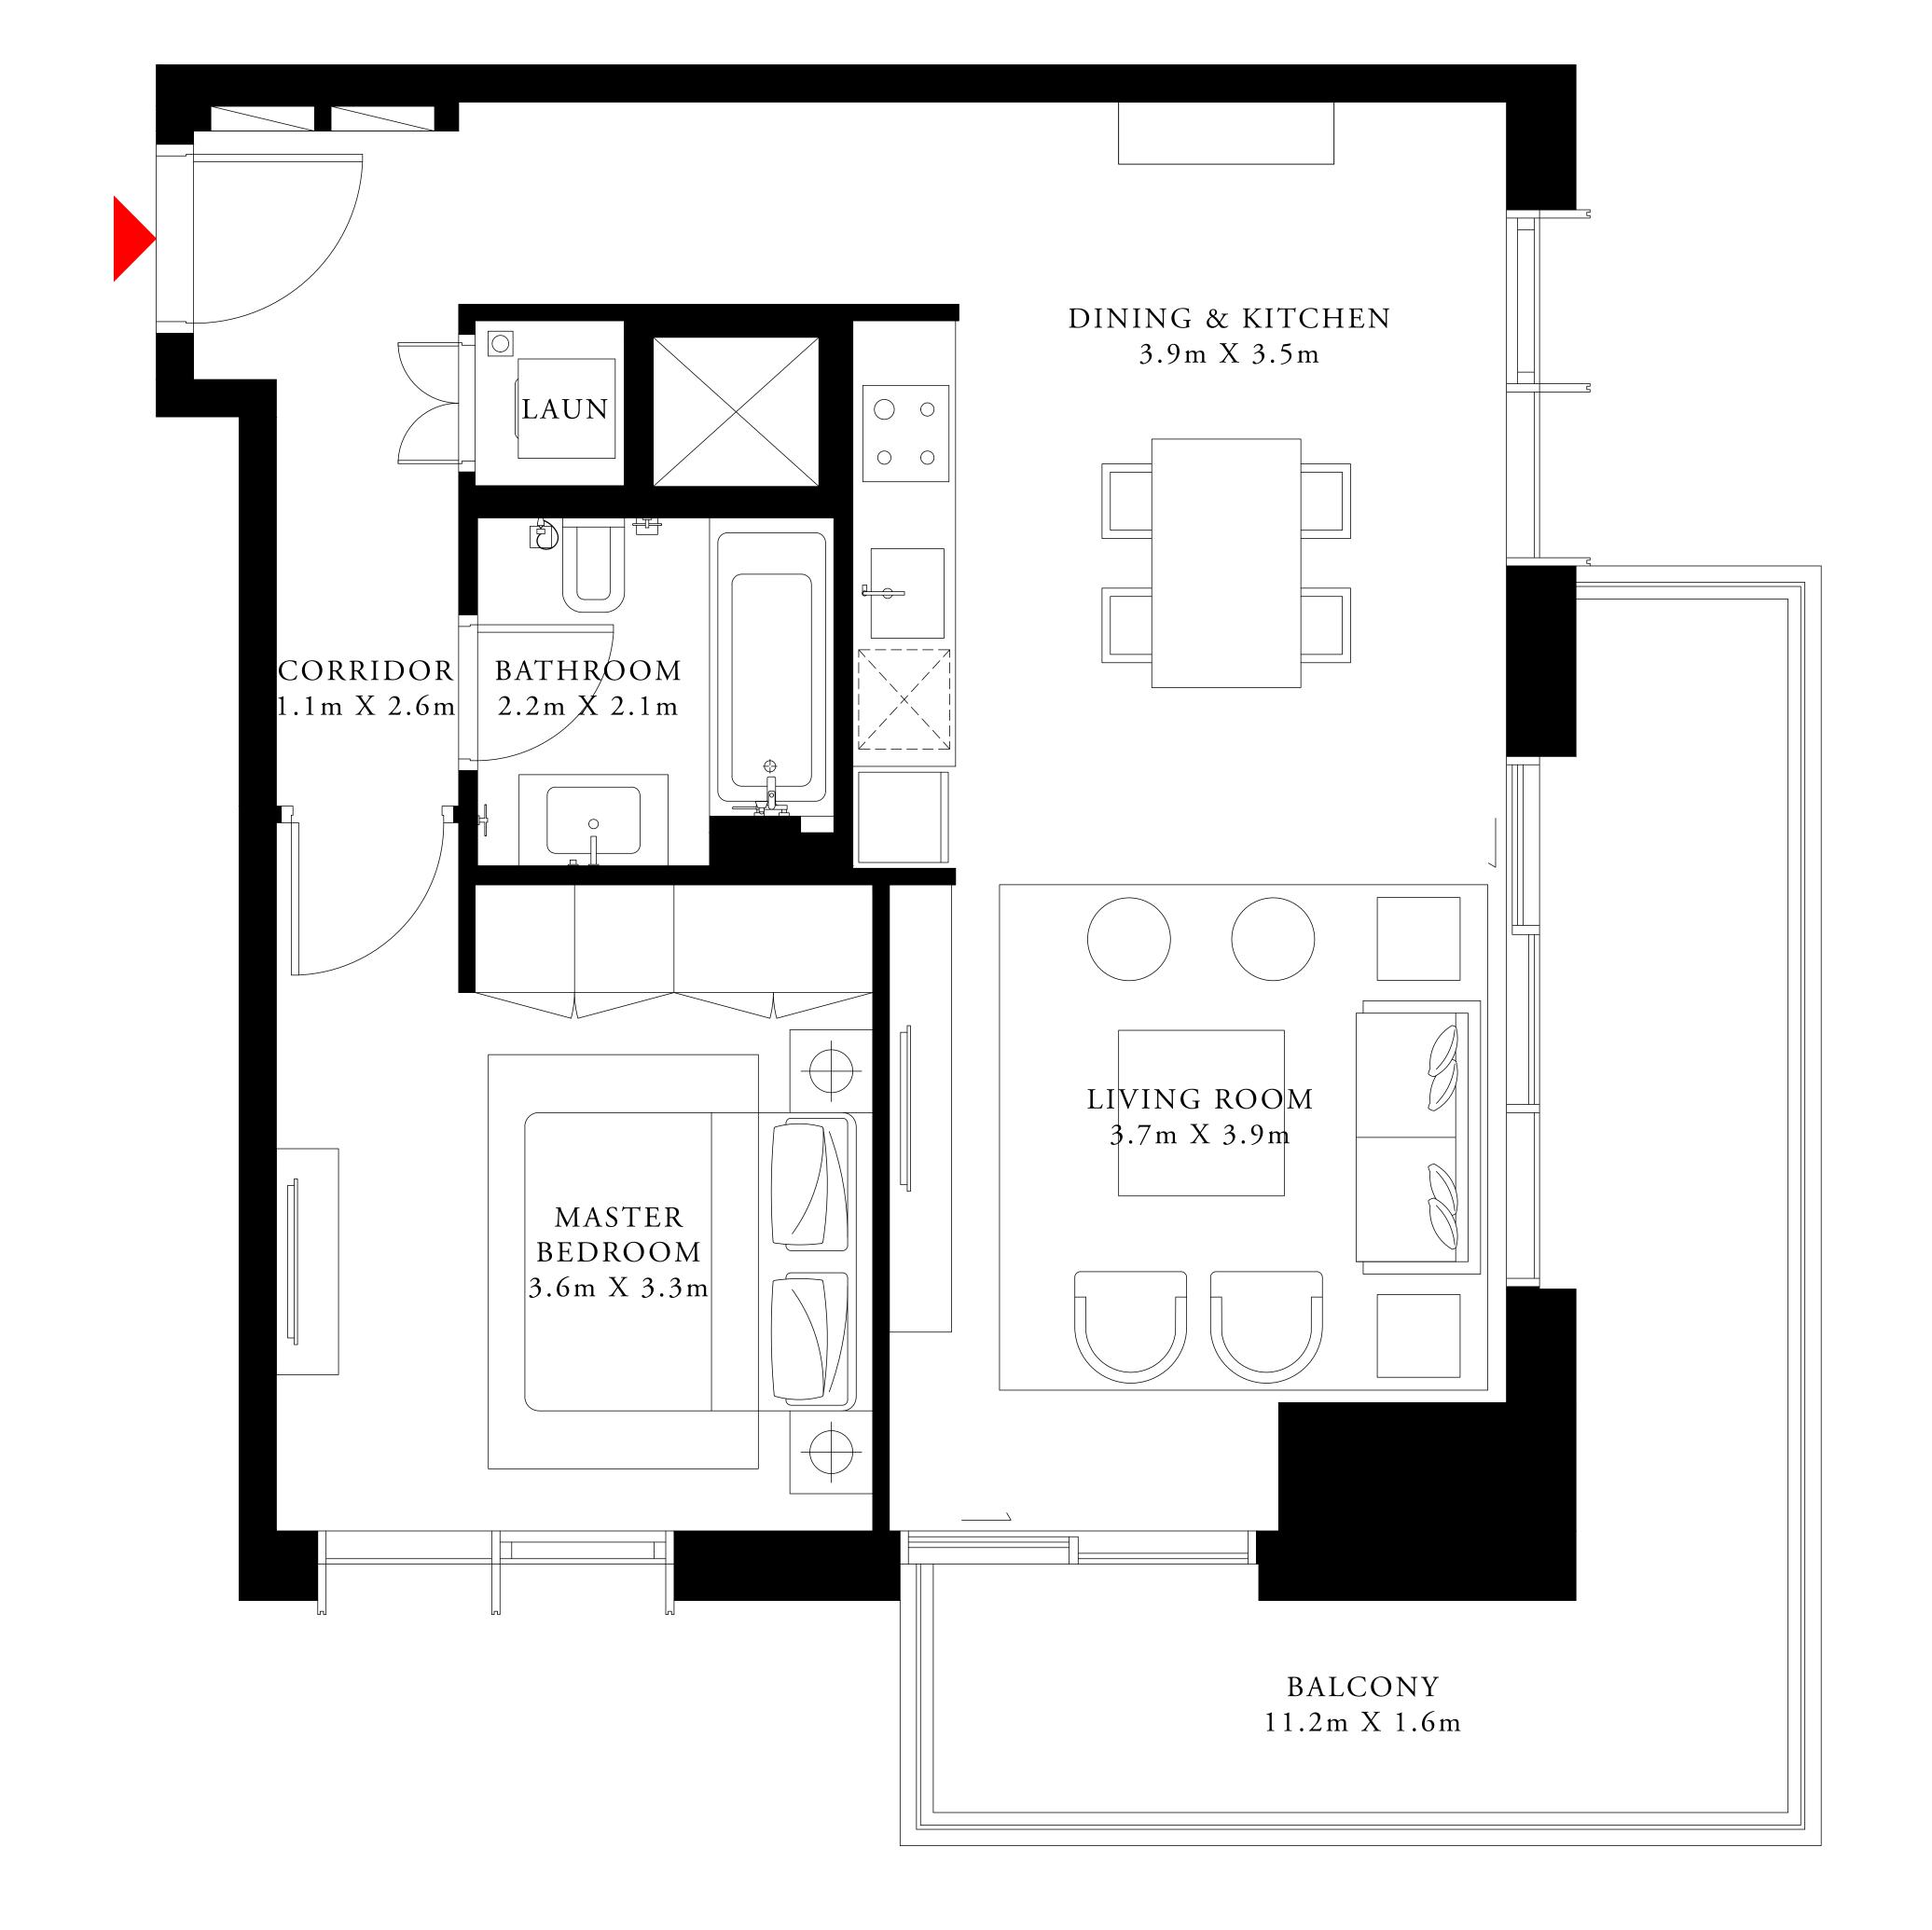

# 1 BEDROOM TYPE 5

LEVEL 02-03 LEVEL 05-07 LEVEL 09-10 LEVEL 12-14 LEVEL 16-17

| SUITE AREA   | 728.07 SQ.FT. | 67.64 SQ.M. |
|--------------|---------------|-------------|
| BALCONY AREA | 175.56 SQ.FT. | 16.31 SQ.M. |
| TOTAL AREA   | 903.63 SQ.FT. | 83.95 SQ.M. |