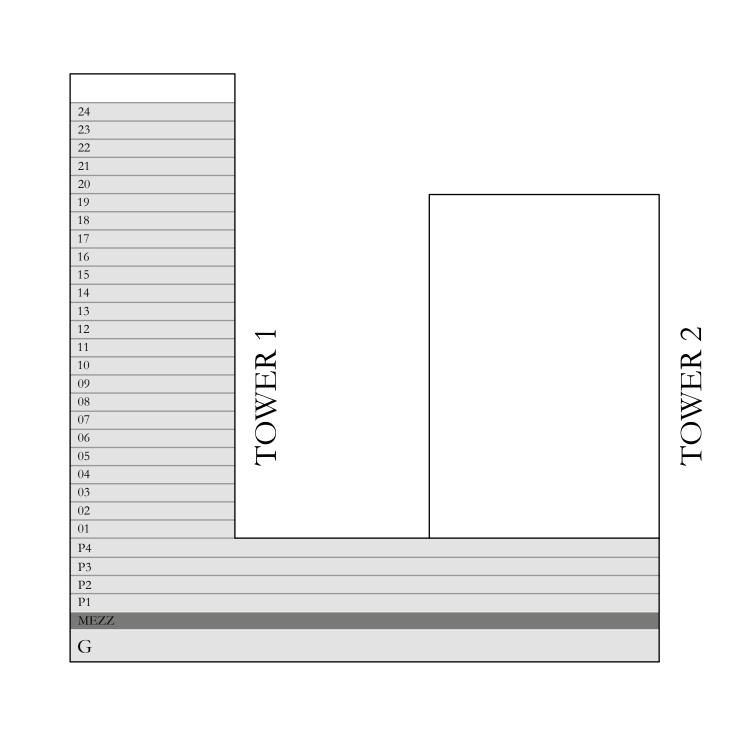

## 1 BEDROOM 2A

|           | PODIUM  | 0 1         | UNIT 02                          |             |
|-----------|---------|-------------|----------------------------------|-------------|
| SUITE AR  | EA      | 711.06 SQ.F | T.                               | 66.06 SQ.M. |
| BALCONY   | AREA    | 112.27 SQ.F | Т.                               | 10.43 SQ.M. |
| TOTAL AF  | REA     | 823.33 SQ.F | Т.                               | 76.49 SQ.M. |
|           | PODIUM  | 03          | UNIT 02                          |             |
| SUITE AR  | EA      | 710.53 SQ.F | T.                               | 66.01 SQ.M. |
| BALCONY A | AREA    | 112.27 SQ.F | T.                               | 10.43 SQ.M. |
| TOTAL AF  | REA     | 822.80 SQ.F | Т.                               | 76.44 SQ.M. |
|           | LEVEL 0 | 1           | UNIT 02                          |             |
| SUITE AR  | EA      | 711.93 SQ.F | T.                               | 66.14 SQ.M. |
| BALCONY   | AREA    | 112.27 SQ.F | Т.                               | 10.43 SQ.M. |
| TOTAL AF  | REA     | 824.20 SQ.F | Т.                               | 76.57 SQ.M. |
| KEY PL    | AN      |             | I                                | KEY SECTION |
|           |         |             |                                  |             |
|           |         |             | 24<br>23<br>22<br>21<br>20<br>19 |             |
| 06        |         |             | 18<br>17<br>16<br>15<br>14<br>13 |             |
|           |         |             | 11<br>10<br>09<br>08<br>07<br>06 | TOWER 1     |
| 7         |         |             | 05<br>04<br>03<br>02<br>01       |             |
|           | TOWER 2 |             | P4 P3 P2 P1 MEZZ                 |             |
|           |         |             | G                                |             |