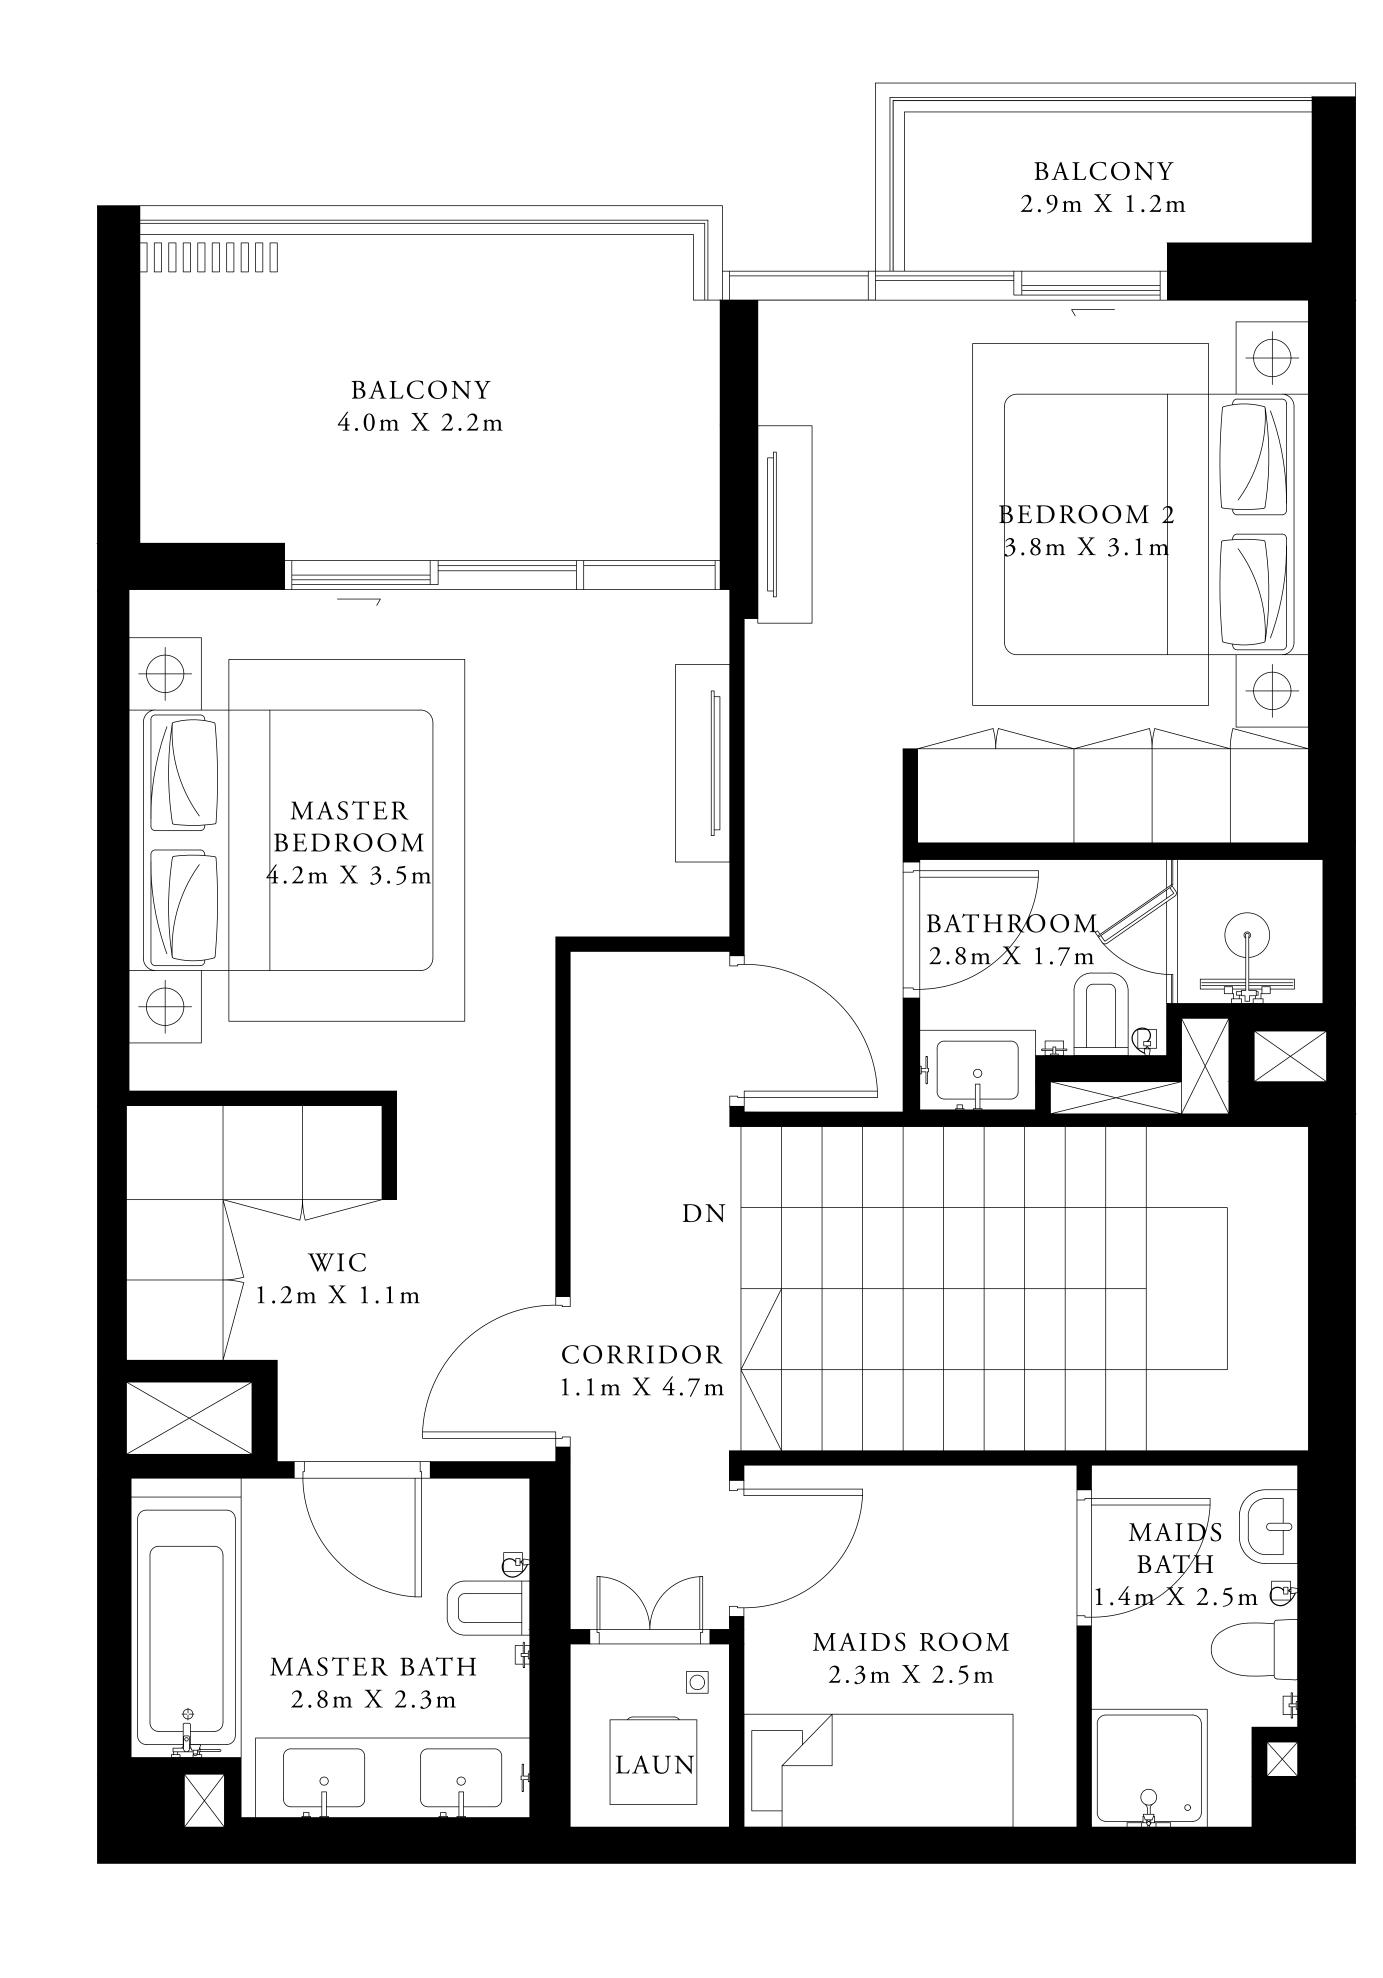

#### TOWER 1

### 4 BEDROOM TYPE 5A

LEVEL 22

UNIT 04

| S  | UITE AREA  | 2181.31 SQ.FT. | 202.65 SQ.M. |
|----|------------|----------------|--------------|
| BA | LCONY AREA | 618.71 SQ.FT.  | 57.48 SQ.M.  |
| Т  | OTAL AREA  | 2800.02 SQ.FT. | 260.13 SQ.M. |