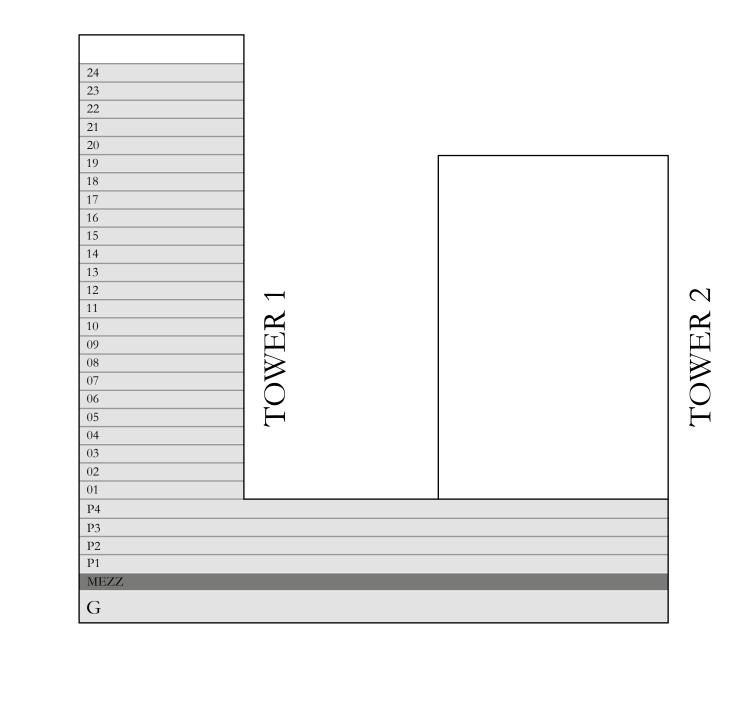

## 1 BEDROOM 2A

|           | PODIUM  | 0 1         | UNIT 02                          |             |
|-----------|---------|-------------|----------------------------------|-------------|
| SUITE AR  | EA      | 711.06 SQ.F | T.                               | 66.06 SQ.M. |
| BALCONY   | AREA    | 112.27 SQ.F | Т.                               | 10.43 SQ.M. |
| TOTAL AF  | REA     | 823.33 SQ.F | Т.                               | 76.49 SQ.M. |
|           | PODIUM  | 03          | UNIT 02                          |             |
| SUITE AR  | EA      | 710.53 SQ.F | T.                               | 66.01 SQ.M. |
| BALCONY A | AREA    | 112.27 SQ.F | T.                               | 10.43 SQ.M. |
| TOTAL AF  | REA     | 822.80 SQ.F | Т.                               | 76.44 SQ.M. |
|           | LEVEL 0 | 1           | UNIT 02                          |             |
| SUITE AR  | EA      | 711.93 SQ.F | T.                               | 66.14 SQ.M. |
| BALCONY   | AREA    | 112.27 SQ.F | Т.                               | 10.43 SQ.M. |
| TOTAL AF  | REA     | 824.20 SQ.F | Т.                               | 76.57 SQ.M. |
| KEY PL    | AN      |             | I                                | KEY SECTION |
|           |         |             |                                  |             |
|           |         |             | 24<br>23<br>22<br>21<br>20<br>19 |             |
| 06        |         |             | 18<br>17<br>16<br>15<br>14<br>13 |             |
|           |         |             | 11<br>10<br>09<br>08<br>07<br>06 | TOWER 1     |
| 7         |         |             | 05<br>04<br>03<br>02<br>01       |             |
|           | TOWER 2 |             | P4 P3 P2 P1 MEZZ                 |             |
|           |         |             | G                                |             |

### 2 BEDROOM 1A

|         | PODIU        | JM 01         | UNIT 03                                            |        |
|---------|--------------|---------------|----------------------------------------------------|--------|
|         | SUITE AREA   | 997.28 SQ.FT. | . 92.65                                            | SQ.M.  |
|         | BALCONY AREA | 123.25 SQ.FT. | . 11.45                                            | SQ.M.  |
|         | TOTAL AREA   | 1120.53 SQ.FT | 104.10                                             | SQ.M.  |
|         | PODIU        | JM 03         | UNIT 03                                            |        |
|         | SUITE AREA   | 997.06 SQ.FT. | . 92.63                                            | SQ.M.  |
|         | BALCONY AREA | 123.25 SQ.FT. | . 11.45                                            | SQ.M.  |
|         | TOTAL AREA   | 1120.31 SQ.FT | 104.08                                             | SQ.M.  |
|         | LEVE         | L 01          | UNIT 03                                            |        |
|         | SUITE AREA   | 995.02 SQ.FT. | . 92.44                                            | SQ.M.  |
|         | BALCONY AREA | 123.25 SQ.FT. | . 11.45                                            | SQ.M.  |
|         | TOTAL AREA   | 1118.27 SQ.FT | 103.89                                             | SQ.M.  |
|         | KEY PLAN     |               | KEY SE                                             | ECTION |
|         |              |               |                                                    |        |
|         |              |               | 24<br>23<br>22<br>21                               |        |
| 04 05   | 06           |               | 20<br>19<br>18<br>17<br>16<br>15<br>14             |        |
| 03      |              |               | 13<br>12<br>11<br>10<br>09<br>08<br>07<br>06<br>05 |        |
| 01 07   |              |               | 04<br>03<br>02<br>01                               |        |
| TOWER 1 | TOWE         | R 2           | P4 P3 P2 P1 MEZZ                                   |        |
| N       |              |               | G                                                  |        |

## 2 BEDROOM 2A

|                  | PODIU        | JM 01        | UNIT 04                                                  |           |      |
|------------------|--------------|--------------|----------------------------------------------------------|-----------|------|
|                  | SUITE AREA   | 1115.79 SQ.F | Т.                                                       | 103.66 SC | Q.M. |
|                  | BALCONY AREA | 368.13 SQ.F  | Т.                                                       | 34.20 SQ  | .M.  |
|                  | TOTAL AREA   | 1483.92 SQ.F | Т.                                                       | 137.86 SC | Q.M. |
|                  | PODIU        | JM 03        | UNIT 04                                                  |           |      |
|                  | SUITE AREA   | 1115.46 SQ.F | T.                                                       | 103.63 SC | Q.M. |
|                  | BALCONY AREA | 368.13 SQ.F  | Γ.                                                       | 34.20 SQ  | .M.  |
|                  | TOTAL AREA   | 1483.59 SQ.F | Т.                                                       | 137.83 SC | Q.M. |
|                  | LEVE         | LL 01        | UNIT 04                                                  |           |      |
|                  | SUITE AREA   | 1117.19 SQ.F | Т.                                                       | 103.79 SC | Q.M. |
|                  | BALCONY AREA | 368.13 SQ.F  | Т.                                                       | 34.20 SQ  | .M.  |
|                  | TOTAL AREA   | 1485.32 SQ.F | Т.                                                       | 137.99 SC | Q.M. |
|                  | KEY PLAN     |              | F                                                        | KEY SEC   | TION |
|                  |              |              |                                                          |           |      |
|                  |              |              | 24<br>23<br>22<br>21                                     |           |      |
| 04 05            | 06           |              | 20<br>19<br>18<br>17<br>16<br>15<br>14<br>13<br>12<br>11 |           |      |
| 03               |              |              | 10<br>09<br>08<br>07<br>06<br>05                         | TOWER     |      |
| 01 07<br>TOWER 1 | TOWE         |              | 03<br>02<br>01<br>P4<br>P3                               |           |      |
|                  | TOWE         | KZ           | P2 P1 MEZZ G                                             |           |      |
| N                |              |              |                                                          |           |      |

## 2 BEDROOM 3

|                  | PODIU        | JM 01 UN                               | IT 05        |  |
|------------------|--------------|----------------------------------------|--------------|--|
|                  | SUITE AREA   | 1061.11 SQ.FT.                         | 98.58 SQ.M.  |  |
|                  | BALCONY AREA | 252.84 SQ.FT.                          | 23.49 SQ.M.  |  |
|                  | TOTAL AREA   | 1313.95 SQ.FT.                         | 122.07 SQ.M. |  |
|                  | PODIU        | JM 03 UN                               | IT 05        |  |
|                  | SUITE AREA   | 1060.68 SQ.FT.                         | 98.54 SQ.M.  |  |
|                  | BALCONY AREA | 252.84 SQ.FT.                          | 23.49 SQ.M.  |  |
|                  | TOTAL AREA   | 1313.52 SQ.FT.                         | 122.03 SQ.M. |  |
|                  | LEVE         | LL 01 UN                               | IT 05        |  |
|                  | SUITE AREA   | 1060.78 SQ.FT.                         | 98.55 SQ.M.  |  |
|                  | BALCONY AREA | 252.84 SQ.FT.                          | 23.49 SQ.M.  |  |
|                  | TOTAL AREA   | 1313.62 SQ.FT.                         | 122.04 SQ.M. |  |
|                  | KEY PLAN     |                                        | KEY SECTION  |  |
|                  |              |                                        |              |  |
|                  |              | 24<br>23<br>22<br>21<br>20<br>19       |              |  |
| 04 05            | 06           | 17<br>16<br>15<br>14<br>13<br>12       |              |  |
| 03               |              | 11<br>10<br>09<br>08<br>07<br>06<br>05 | TOWER 1      |  |
| 01 07<br>TOWER 1 |              | 03<br>02<br>01<br>P4<br>P3             |              |  |
|                  | TOWE         |                                        |              |  |
| N                |              |                                        |              |  |