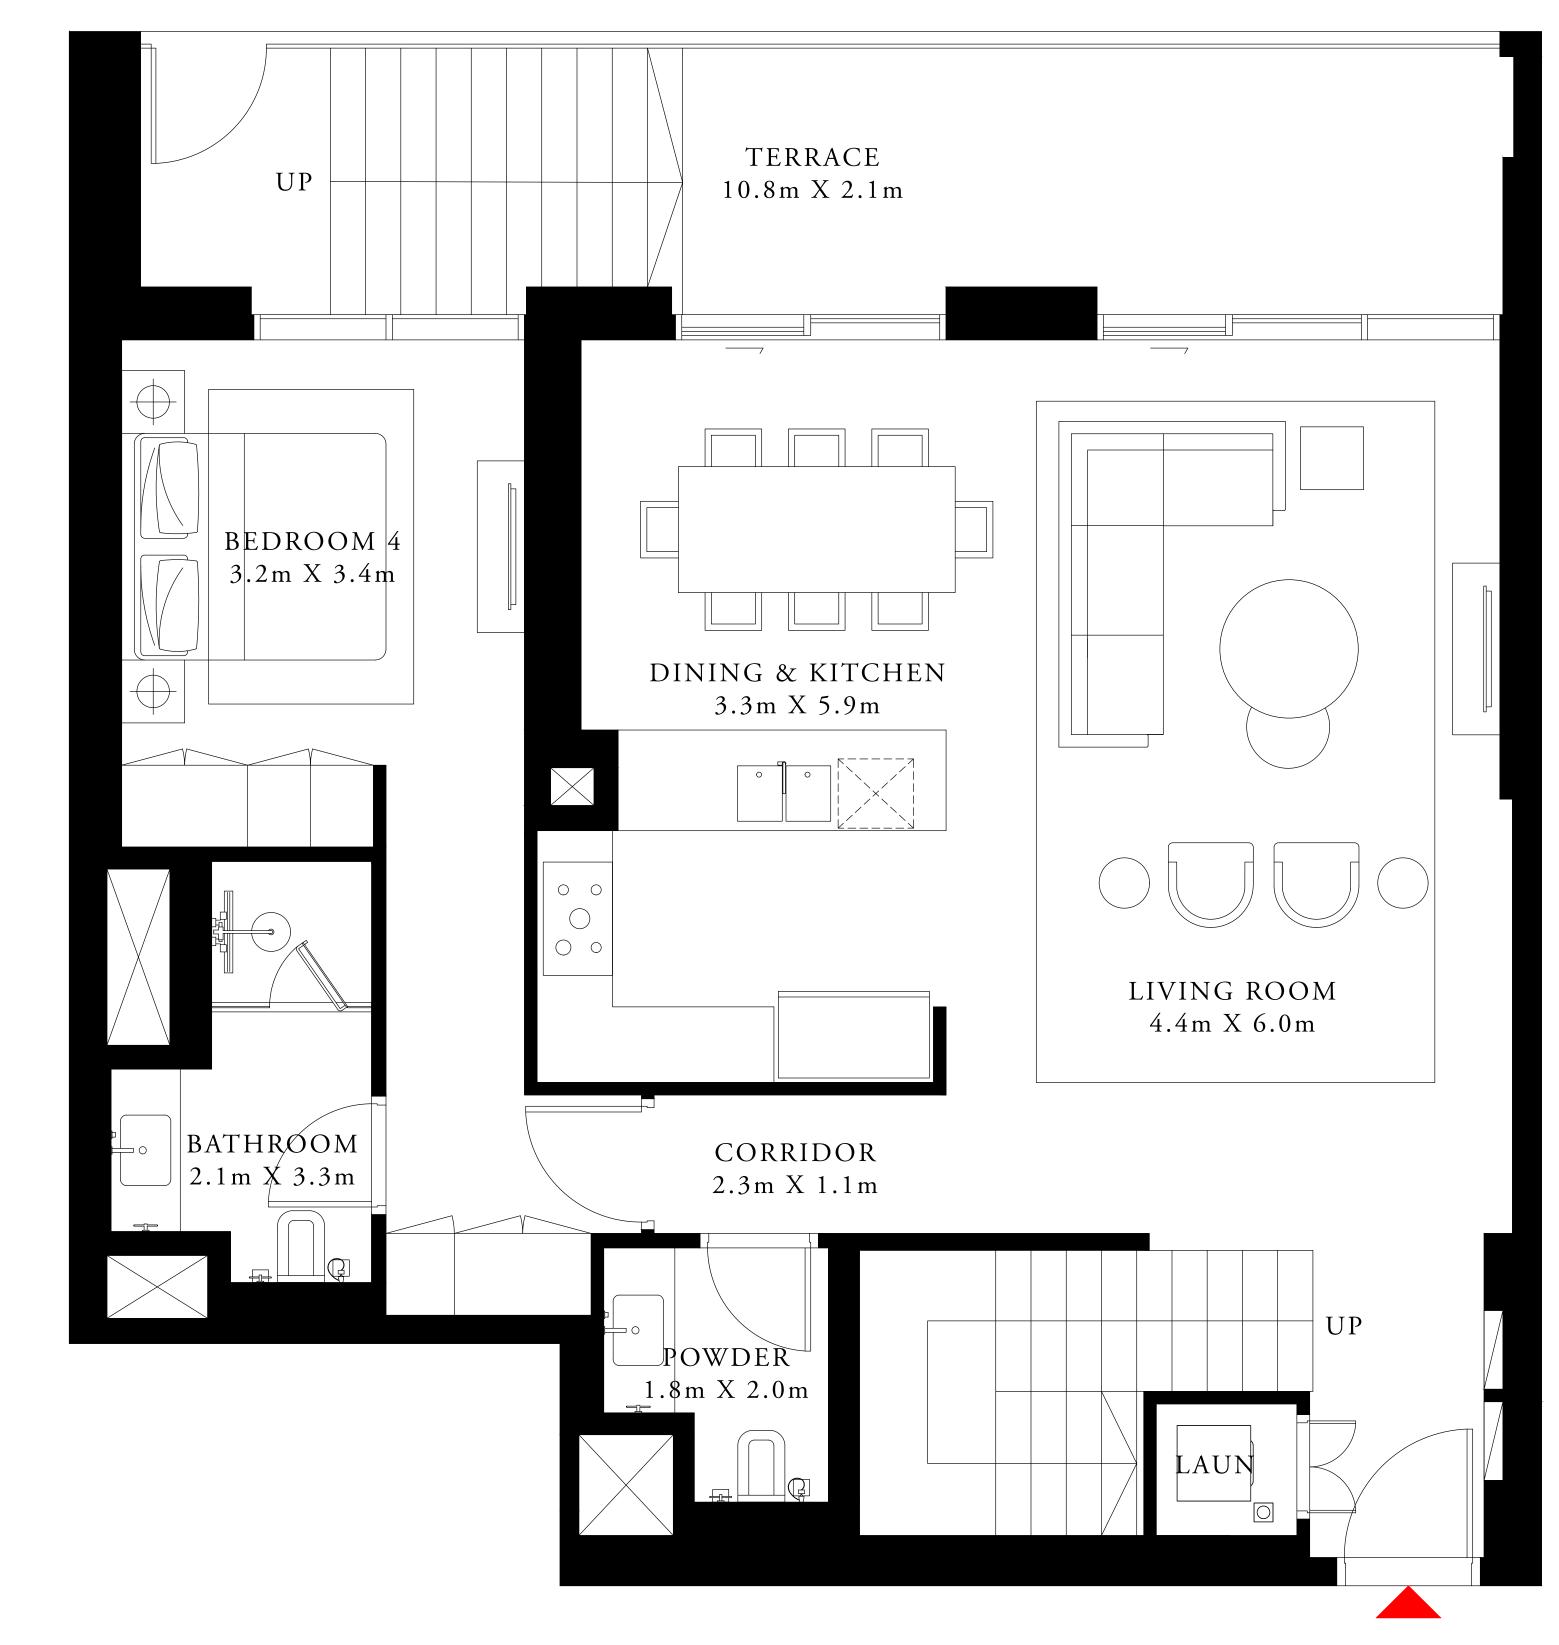

TERRACE
12.4m X I.8m

LIVING ROOM
3.3m X 3.5m

BATHROOM
2.2m X 2.1m

ALON X 3.5m

FOW DER
3.3m X 1.9m

AALON X 1.9

KEY PLAN

TOWER 1