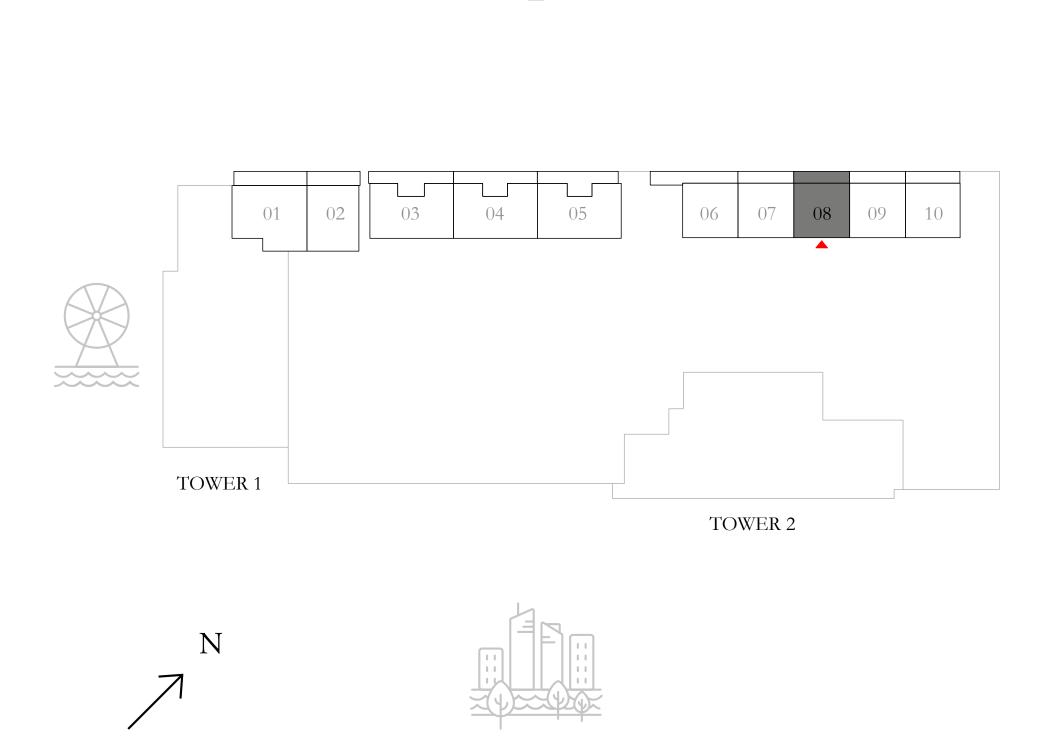

#### TOWER 1

### 4 BEDROOM TYPE 5A

LEVEL 22

UNIT 04

| S  | UITE AREA  | 2181.31 SQ.FT. | 202.65 SQ.M. |
|----|------------|----------------|--------------|
| BA | LCONY AREA | 618.71 SQ.FT.  | 57.48 SQ.M.  |
| Т  | OTAL AREA  | 2800.02 SQ.FT. | 260.13 SQ.M. |

KEY PLAN

BEACH ISLE