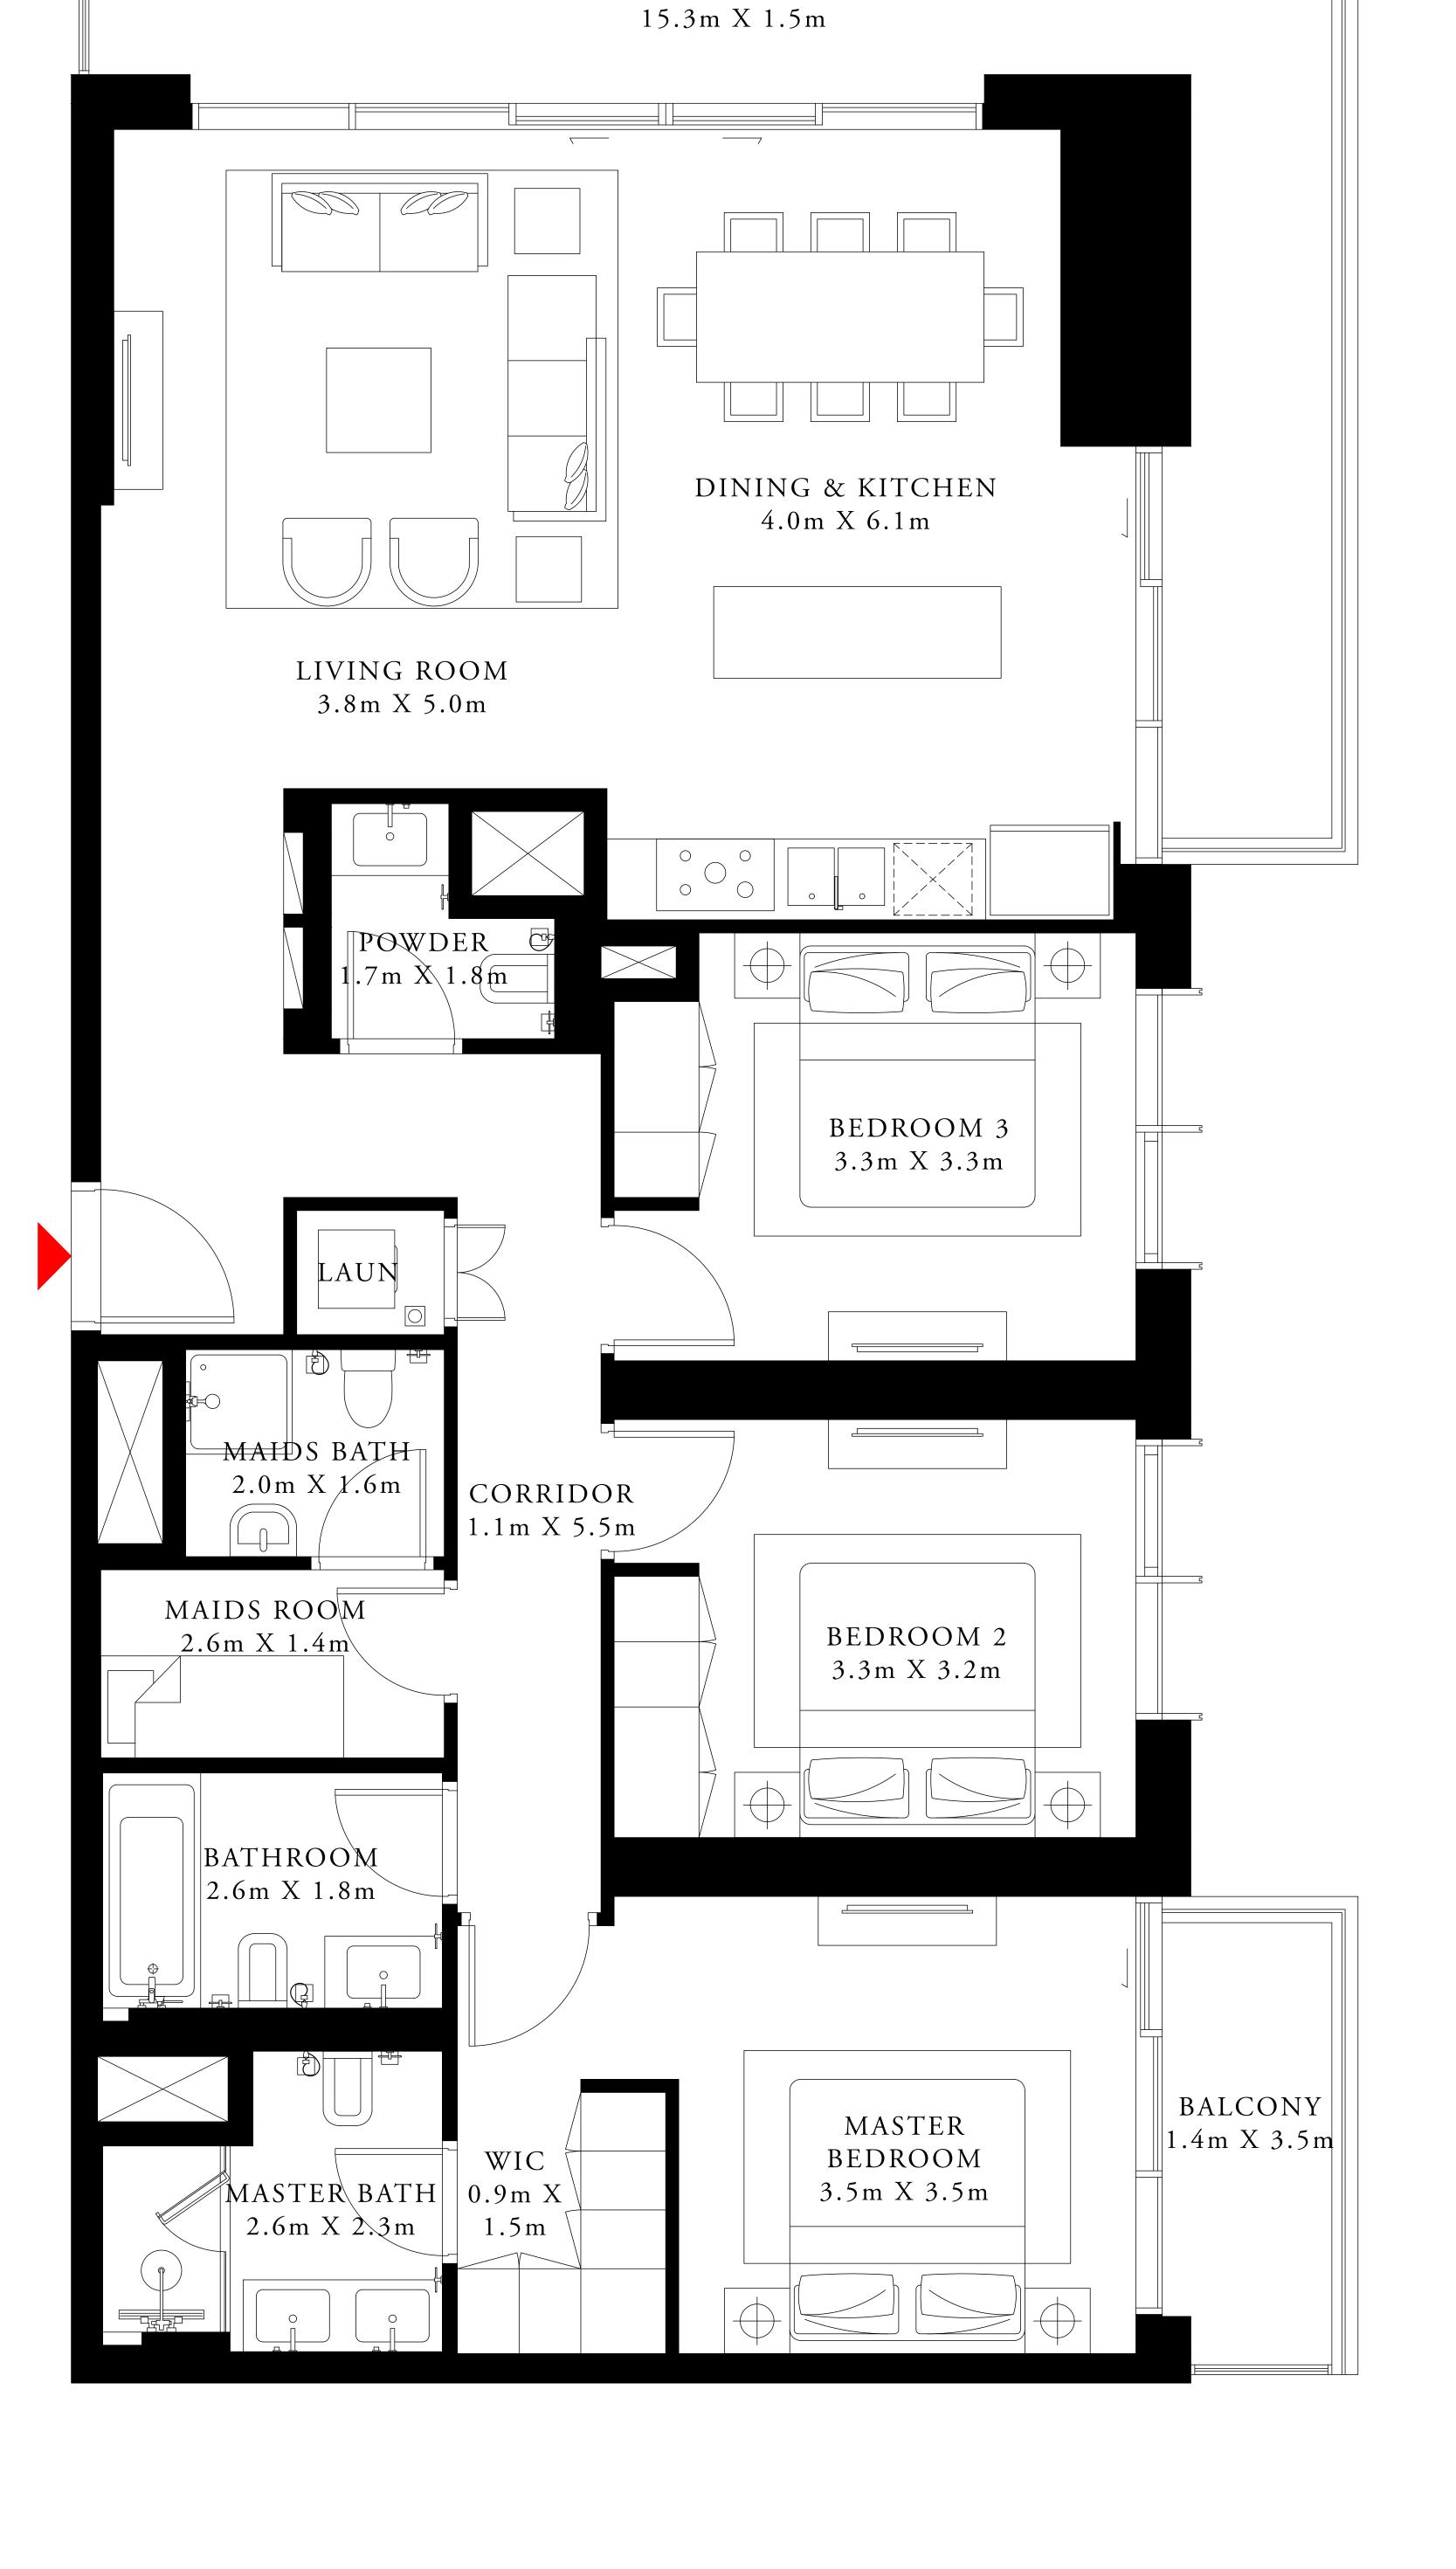

#### TOWER 1

### 4 BEDROOM TYPE 5A

LEVEL 22

UNIT 04

| S  | UITE AREA  | 2181.31 SQ.FT. | 202.65 SQ.M. |
|----|------------|----------------|--------------|
| BA | LCONY AREA | 618.71 SQ.FT.  | 57.48 SQ.M.  |
| Т  | OTAL AREA  | 2800.02 SQ.FT. | 260.13 SQ.M. |