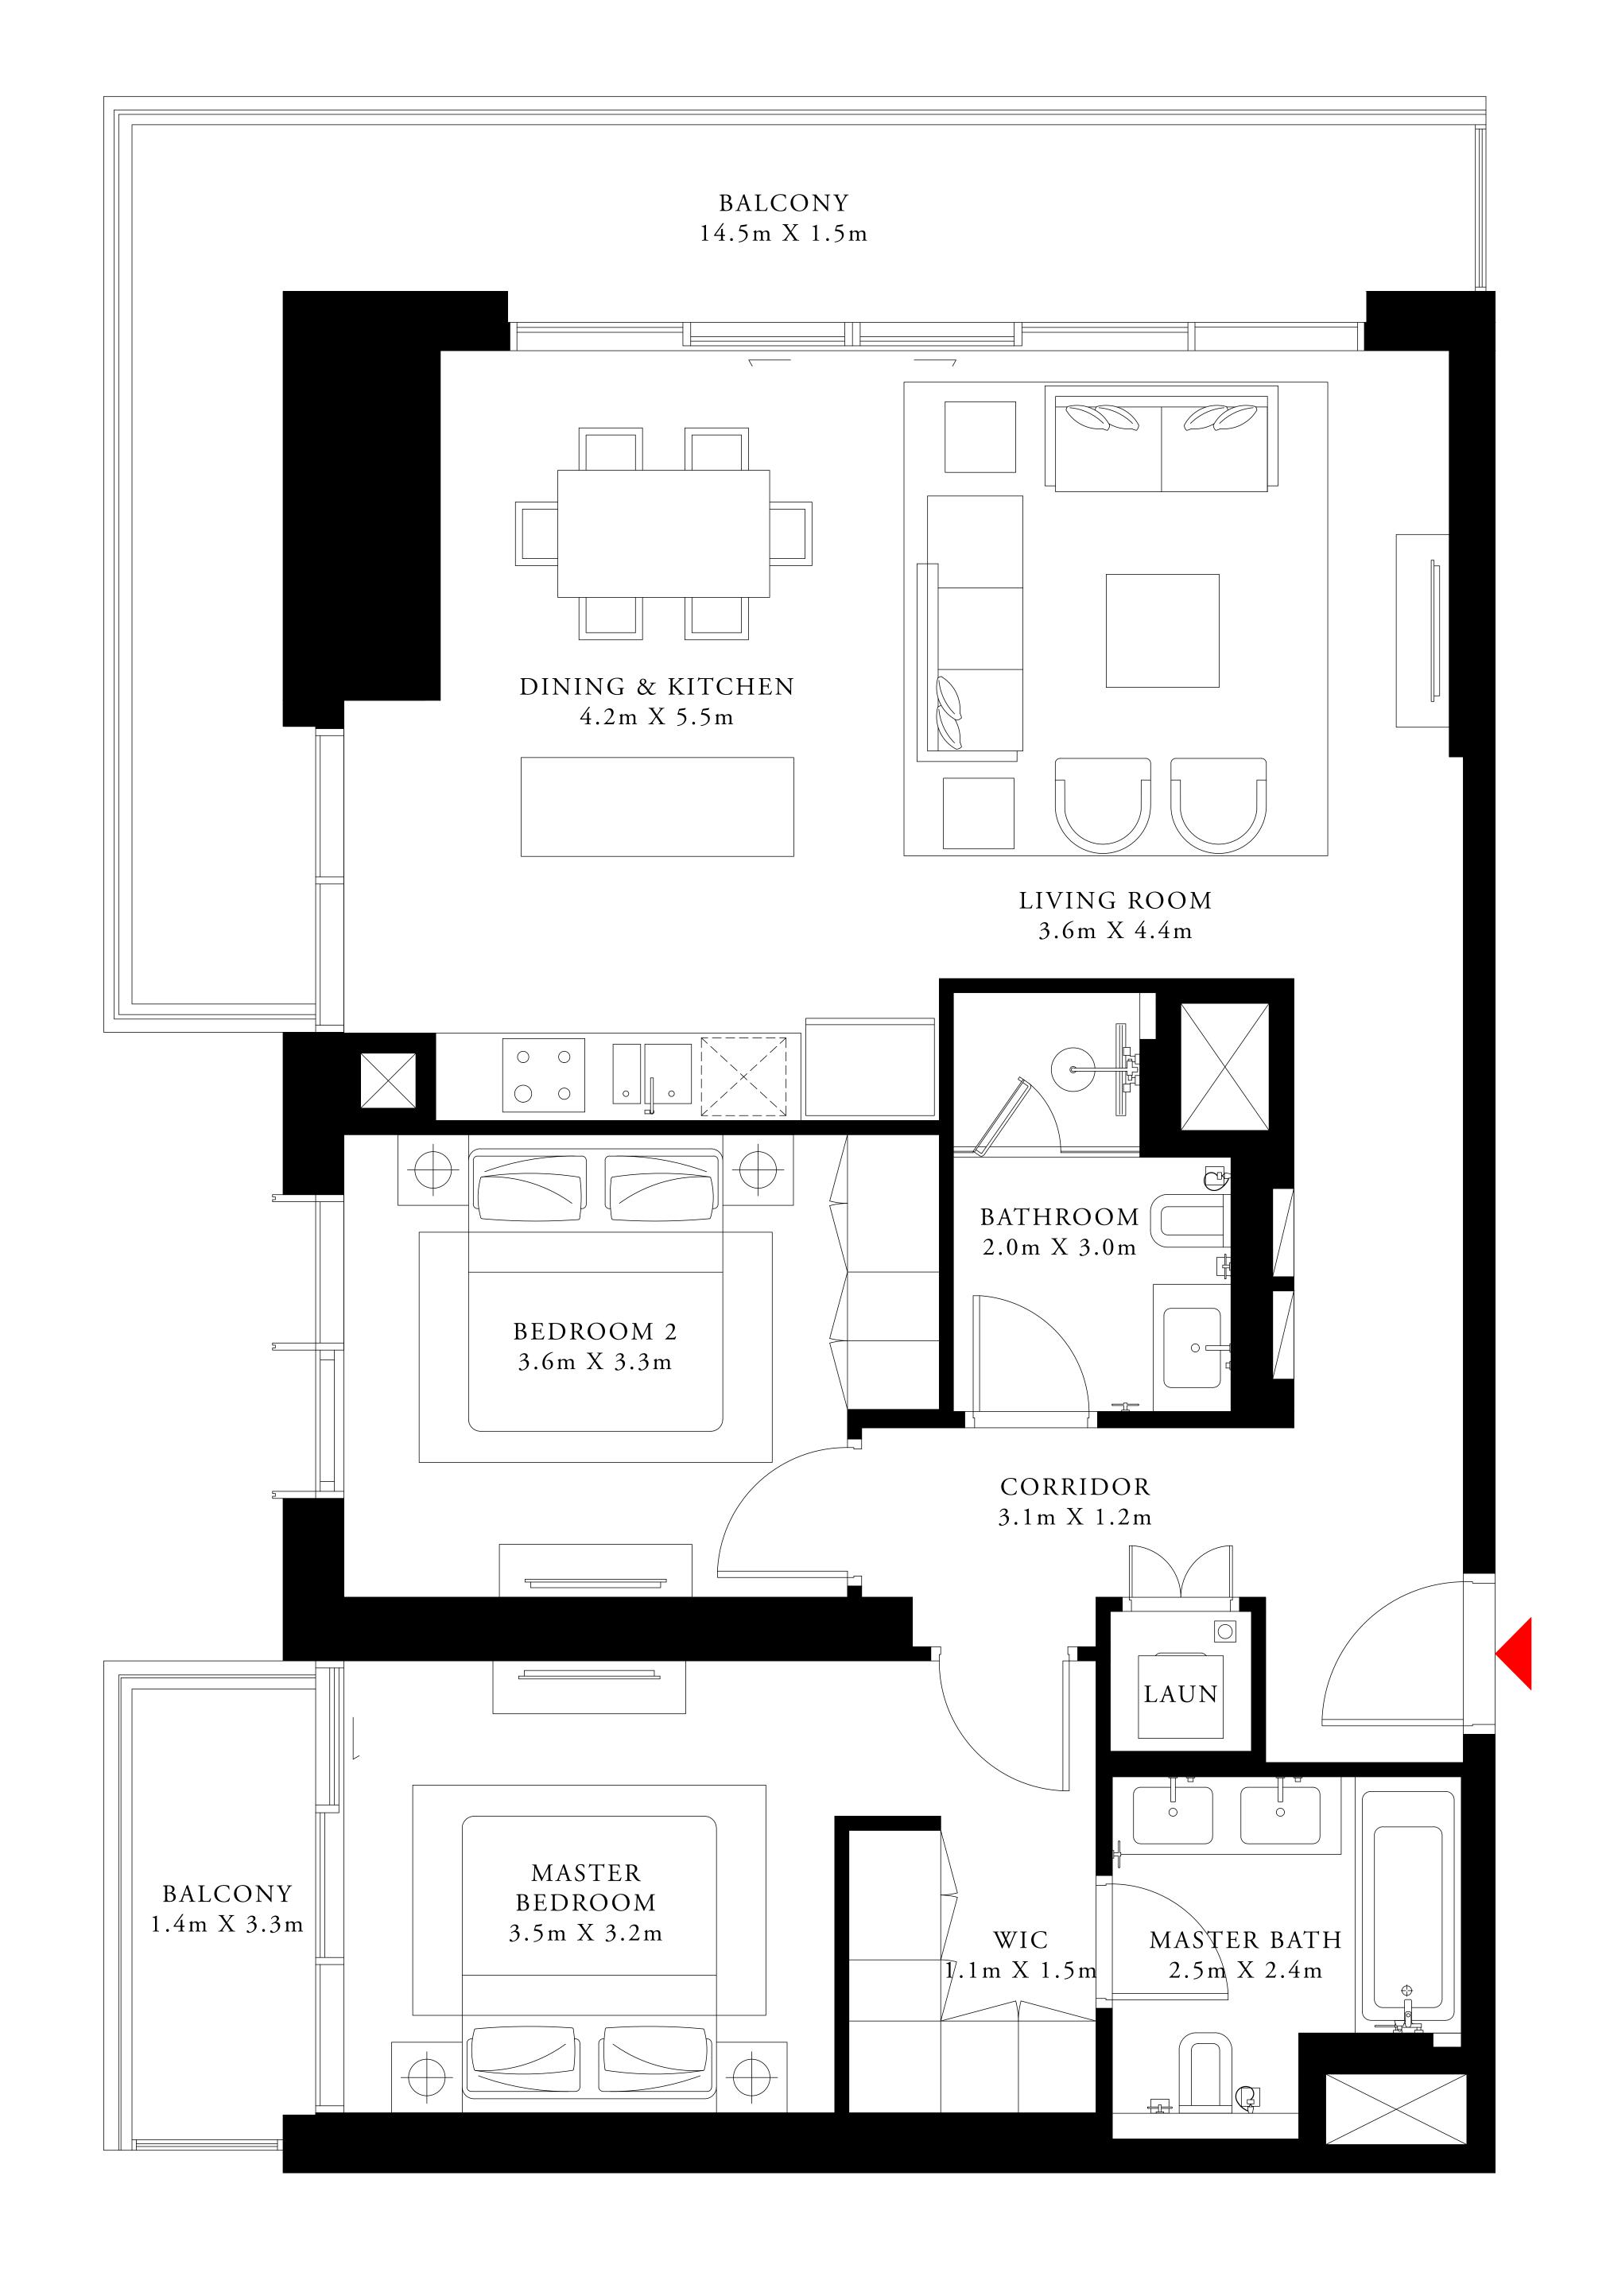

## 2 BEDROOM 3

|                  | PODIU        | JM 01 UN                               | IT 05        |  |
|------------------|--------------|----------------------------------------|--------------|--|
|                  | SUITE AREA   | 1061.11 SQ.FT.                         | 98.58 SQ.M.  |  |
|                  | BALCONY AREA | 252.84 SQ.FT.                          | 23.49 SQ.M.  |  |
|                  | TOTAL AREA   | 1313.95 SQ.FT.                         | 122.07 SQ.M. |  |
|                  | PODIU        | JM 03 UN                               | IT 05        |  |
|                  | SUITE AREA   | 1060.68 SQ.FT.                         | 98.54 SQ.M.  |  |
|                  | BALCONY AREA | 252.84 SQ.FT.                          | 23.49 SQ.M.  |  |
|                  | TOTAL AREA   | 1313.52 SQ.FT.                         | 122.03 SQ.M. |  |
|                  | LEVE         | LL 01 UN                               | IT 05        |  |
|                  | SUITE AREA   | 1060.78 SQ.FT.                         | 98.55 SQ.M.  |  |
|                  | BALCONY AREA | 252.84 SQ.FT.                          | 23.49 SQ.M.  |  |
|                  | TOTAL AREA   | 1313.62 SQ.FT.                         | 122.04 SQ.M. |  |
|                  | KEY PLAN     |                                        | KEY SECTION  |  |
|                  |              |                                        |              |  |
|                  |              | 24<br>23<br>22<br>21<br>20<br>19       |              |  |
| 04 05            | 06           | 17<br>16<br>15<br>14<br>13<br>12       |              |  |
| 03               |              | 11<br>10<br>09<br>08<br>07<br>06<br>05 | TOWER 1      |  |
| 01 07<br>TOWER 1 |              | 03<br>02<br>01<br>P4<br>P3             |              |  |
|                  | TOWE         |                                        |              |  |
| N                |              |                                        |              |  |