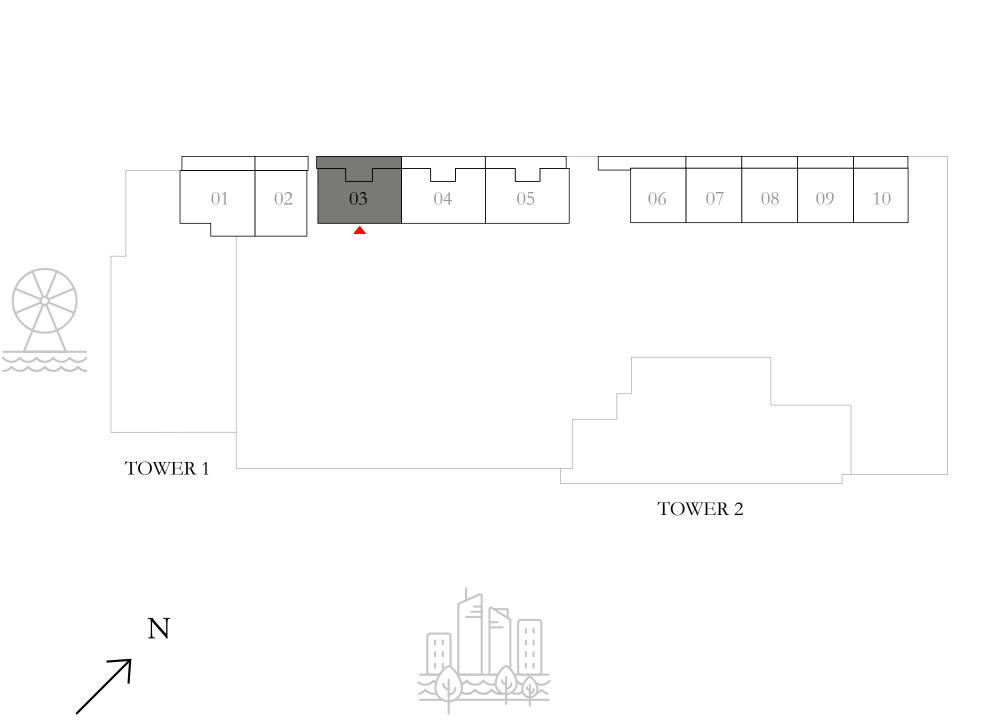

KEY PLAN

BEACHISLE

KEY PLAN

BEACHISLE

BEACHISLE

TOWER 1

BEACH ISLE

TOWER 2

KEY PLAN

TOWER 1

BEACHISLE

BALCONY

BEACHISLE

KEY PLAN

BEACH ISLE

KEY PLAN

KEY SECTION

7. The developer reserves the right to make revisions / alterations, at it's absolute discretion, without any liability whatsoever.

LOWER LEVEL

FLOOR PLAN 1. All dimensions are in imperial and metric, and measured from finish to finish excluding construction tolerances. 2. All materials, dimensions, and drawings are approximate only. 3. Information is subject to change without notice,

KEY PLAN

KEY SECTION

LOWER LEVEL

UPPER LEVEL

KEY SECTION

TOWER 2

LOWER LEVEL

UPPER LEVEL

KEY PLAN

KEY SECTION

LOWER LEVEL

UPPER LEVEL

BEACHISLE

KEY PLAN

TOWER 1

KEY SECTION

TOWER 2

LOWER LEVEL UPPER LEVEL

BEACH ISLE

KEY PLAN

KEY SECTION

LOWER LEVEL

UPPER LEVEL

BEACH ISLE