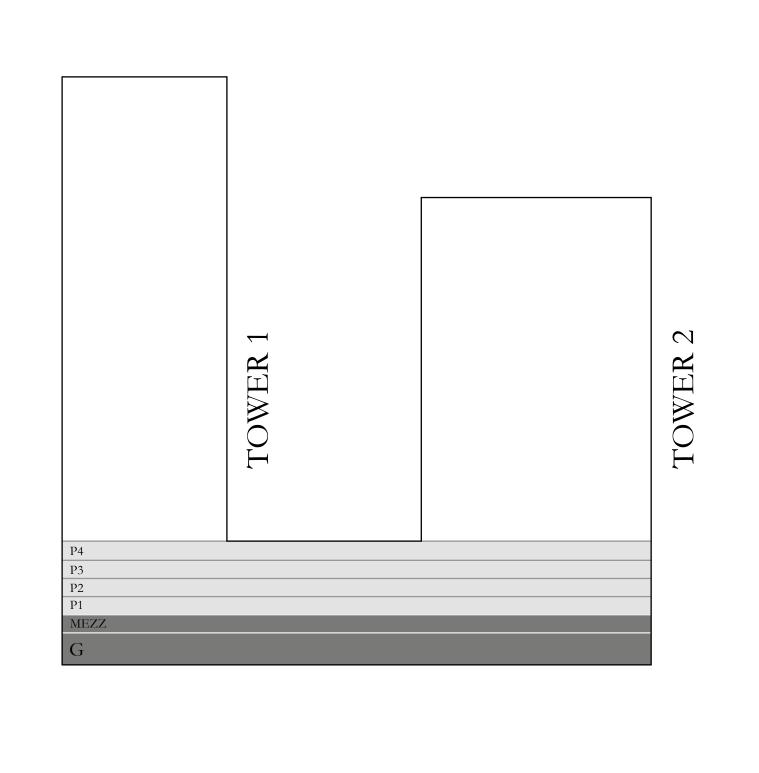

## 1 BEDROOM 1A

| PODIUM       | f 01         | UNIT 01 |             |
|--------------|--------------|---------|-------------|
| SUITE AREA   | 693.63 SQ.FT | •       | 64.44 SQ.M. |
| BALCONY AREA | 199.89 SQ.FT | •       | 18.57 SQ.M. |
| TOTAL AREA   | 893.52 SQ.FT | •       | 83.01 SQ.M. |
| PODIUM       | 103          | UNIT 01 |             |
| SUITE AREA   | 694.27 SQ.FT | •       | 64.50 SQ.M. |
| BALCONY AREA | 199.89 SQ.FT | •       | 18.57 SQ.M. |
| TOTAL AREA   | 894.16 SQ.FT | •       | 83.07 SQ.M. |
| LEVEL        | 0 1          | UNIT 01 |             |
| SUITE AREA   | 692.12 SQ.FT | •       | 64.30 SQ.M. |
| BALCONY AREA | 199.89 SQ.FT | •       | 18.57 SQ.M. |
| TOTAL AREA   | 892.01 SQ.FT | •       | 82.87 SQ.M. |
| KEY PLAN     |              | K       | KEY SECTION |
|              |              |         |             |

## 1 BEDROOM 2A

|           | PODIUM  | 0 1         | UNIT 02                          |             |
|-----------|---------|-------------|----------------------------------|-------------|
| SUITE AR  | EA      | 711.06 SQ.F | T.                               | 66.06 SQ.M. |
| BALCONY   | AREA    | 112.27 SQ.F | Т.                               | 10.43 SQ.M. |
| TOTAL AF  | REA     | 823.33 SQ.F | Т.                               | 76.49 SQ.M. |
|           | PODIUM  | 03          | UNIT 02                          |             |
| SUITE AR  | EA      | 710.53 SQ.F | T.                               | 66.01 SQ.M. |
| BALCONY A | AREA    | 112.27 SQ.F | T.                               | 10.43 SQ.M. |
| TOTAL AF  | REA     | 822.80 SQ.F | Т.                               | 76.44 SQ.M. |
|           | LEVEL 0 | 1           | UNIT 02                          |             |
| SUITE AR  | EA      | 711.93 SQ.F | T.                               | 66.14 SQ.M. |
| BALCONY   | AREA    | 112.27 SQ.F | Т.                               | 10.43 SQ.M. |
| TOTAL AF  | REA     | 824.20 SQ.F | Т.                               | 76.57 SQ.M. |
| KEY PL    | AN      |             | I                                | KEY SECTION |
|           |         |             |                                  |             |
|           |         |             | 24<br>23<br>22<br>21<br>20<br>19 |             |
| 06        |         |             | 18<br>17<br>16<br>15<br>14<br>13 |             |
|           |         |             | 11<br>10<br>09<br>08<br>07<br>06 | TOWER 1     |
| 7         |         |             | 05<br>04<br>03<br>02<br>01       |             |
|           | TOWER 2 |             | P4 P3 P2 P1 MEZZ                 |             |
|           |         |             | G                                |             |

### 2 BEDROOM 1A

|         | PODIU        | JM 01         | UNIT 03                                            |        |
|---------|--------------|---------------|----------------------------------------------------|--------|
|         | SUITE AREA   | 997.28 SQ.FT. | . 92.65                                            | SQ.M.  |
|         | BALCONY AREA | 123.25 SQ.FT. | . 11.45                                            | SQ.M.  |
|         | TOTAL AREA   | 1120.53 SQ.FT | 104.10                                             | SQ.M.  |
|         | PODIU        | JM 03         | UNIT 03                                            |        |
|         | SUITE AREA   | 997.06 SQ.FT. | . 92.63                                            | SQ.M.  |
|         | BALCONY AREA | 123.25 SQ.FT. | . 11.45                                            | SQ.M.  |
|         | TOTAL AREA   | 1120.31 SQ.FT | 104.08                                             | SQ.M.  |
|         | LEVE         | L 01          | UNIT 03                                            |        |
|         | SUITE AREA   | 995.02 SQ.FT. | . 92.44                                            | SQ.M.  |
|         | BALCONY AREA | 123.25 SQ.FT. | . 11.45                                            | SQ.M.  |
|         | TOTAL AREA   | 1118.27 SQ.FT | 103.89                                             | SQ.M.  |
|         | KEY PLAN     |               | KEY SE                                             | ECTION |
|         |              |               |                                                    |        |
|         |              |               | 24<br>23<br>22<br>21                               |        |
| 04 05   | 06           |               | 20<br>19<br>18<br>17<br>16<br>15<br>14             |        |
| 03      |              |               | 13<br>12<br>11<br>10<br>09<br>08<br>07<br>06<br>05 |        |
| 01 07   |              |               | 04<br>03<br>02<br>01                               |        |
| TOWER 1 | TOWE         | R 2           | P4 P3 P2 P1 MEZZ                                   |        |
| N       |              |               | G                                                  |        |

## 2 BEDROOM 2A

|                  | PODIU        | JM 01        | UNIT 04                                                  |           |      |
|------------------|--------------|--------------|----------------------------------------------------------|-----------|------|
|                  | SUITE AREA   | 1115.79 SQ.F | Т.                                                       | 103.66 SC | Q.M. |
|                  | BALCONY AREA | 368.13 SQ.F  | Т.                                                       | 34.20 SQ  | .M.  |
|                  | TOTAL AREA   | 1483.92 SQ.F | Т.                                                       | 137.86 SC | Q.M. |
|                  | PODIU        | JM 03        | UNIT 04                                                  |           |      |
|                  | SUITE AREA   | 1115.46 SQ.F | T.                                                       | 103.63 SC | Q.M. |
|                  | BALCONY AREA | 368.13 SQ.F  | Γ.                                                       | 34.20 SQ  | .M.  |
|                  | TOTAL AREA   | 1483.59 SQ.F | Т.                                                       | 137.83 SC | Q.M. |
|                  | LEVE         | LL 01        | UNIT 04                                                  |           |      |
|                  | SUITE AREA   | 1117.19 SQ.F | Т.                                                       | 103.79 SC | Q.M. |
|                  | BALCONY AREA | 368.13 SQ.F  | Т.                                                       | 34.20 SQ  | .M.  |
|                  | TOTAL AREA   | 1485.32 SQ.F | Т.                                                       | 137.99 SC | Q.M. |
|                  | KEY PLAN     |              | F                                                        | KEY SEC   | TION |
|                  |              |              |                                                          |           |      |
|                  |              |              | 24<br>23<br>22<br>21                                     |           |      |
| 04 05            | 06           |              | 20<br>19<br>18<br>17<br>16<br>15<br>14<br>13<br>12<br>11 |           |      |
| 03               |              |              | 10<br>09<br>08<br>07<br>06<br>05                         | TOWER     |      |
| 01 07<br>TOWER 1 | TOWE         |              | 03<br>02<br>01<br>P4<br>P3                               |           |      |
|                  | TOWE         | KZ           | P2 P1 MEZZ G                                             |           |      |
| N                |              |              |                                                          |           |      |

## 2 BEDROOM 3

|                  | PODIU        | JM 01 UN                               | IT 05        |  |
|------------------|--------------|----------------------------------------|--------------|--|
|                  | SUITE AREA   | 1061.11 SQ.FT.                         | 98.58 SQ.M.  |  |
|                  | BALCONY AREA | 252.84 SQ.FT.                          | 23.49 SQ.M.  |  |
|                  | TOTAL AREA   | 1313.95 SQ.FT.                         | 122.07 SQ.M. |  |
|                  | PODIU        | JM 03 UN                               | IT 05        |  |
|                  | SUITE AREA   | 1060.68 SQ.FT.                         | 98.54 SQ.M.  |  |
|                  | BALCONY AREA | 252.84 SQ.FT.                          | 23.49 SQ.M.  |  |
|                  | TOTAL AREA   | 1313.52 SQ.FT.                         | 122.03 SQ.M. |  |
|                  | LEVE         | LL 01 UN                               | IT 05        |  |
|                  | SUITE AREA   | 1060.78 SQ.FT.                         | 98.55 SQ.M.  |  |
|                  | BALCONY AREA | 252.84 SQ.FT.                          | 23.49 SQ.M.  |  |
|                  | TOTAL AREA   | 1313.62 SQ.FT.                         | 122.04 SQ.M. |  |
|                  | KEY PLAN     |                                        | KEY SECTION  |  |
|                  |              |                                        |              |  |
|                  |              | 24<br>23<br>22<br>21<br>20<br>19       |              |  |
| 04 05            | 06           | 17<br>16<br>15<br>14<br>13<br>12       |              |  |
| 03               |              | 11<br>10<br>09<br>08<br>07<br>06<br>05 | TOWER 1      |  |
| 01 07<br>TOWER 1 |              | 03<br>02<br>01<br>P4<br>P3             |              |  |
|                  | TOWE         |                                        |              |  |
| N                |              |                                        |              |  |

KEY PLAN

KEY SECTION

7. The developer reserves the right to make revisions / alterations, at it's absolute discretion, without any liability whatsoever.

LOWER LEVEL

FLOOR PLAN 1. All dimensions are in imperial and metric, and measured from finish to finish excluding construction tolerances. 2. All materials, dimensions, and drawings are approximate only. 3. Information is subject to change without notice,

KEY PLAN

KEY SECTION

LOWER LEVEL

UPPER LEVEL

KEY SECTION

TOWER 2

LOWER LEVEL

UPPER LEVEL

KEY PLAN

KEY SECTION

LOWER LEVEL

UPPER LEVEL

BEACHISLE

KEY PLAN

TOWER 1

KEY SECTION

TOWER 2

LOWER LEVEL UPPER LEVEL

BEACH ISLE

KEY PLAN

KEY SECTION

LOWER LEVEL

UPPER LEVEL

BEACH ISLE