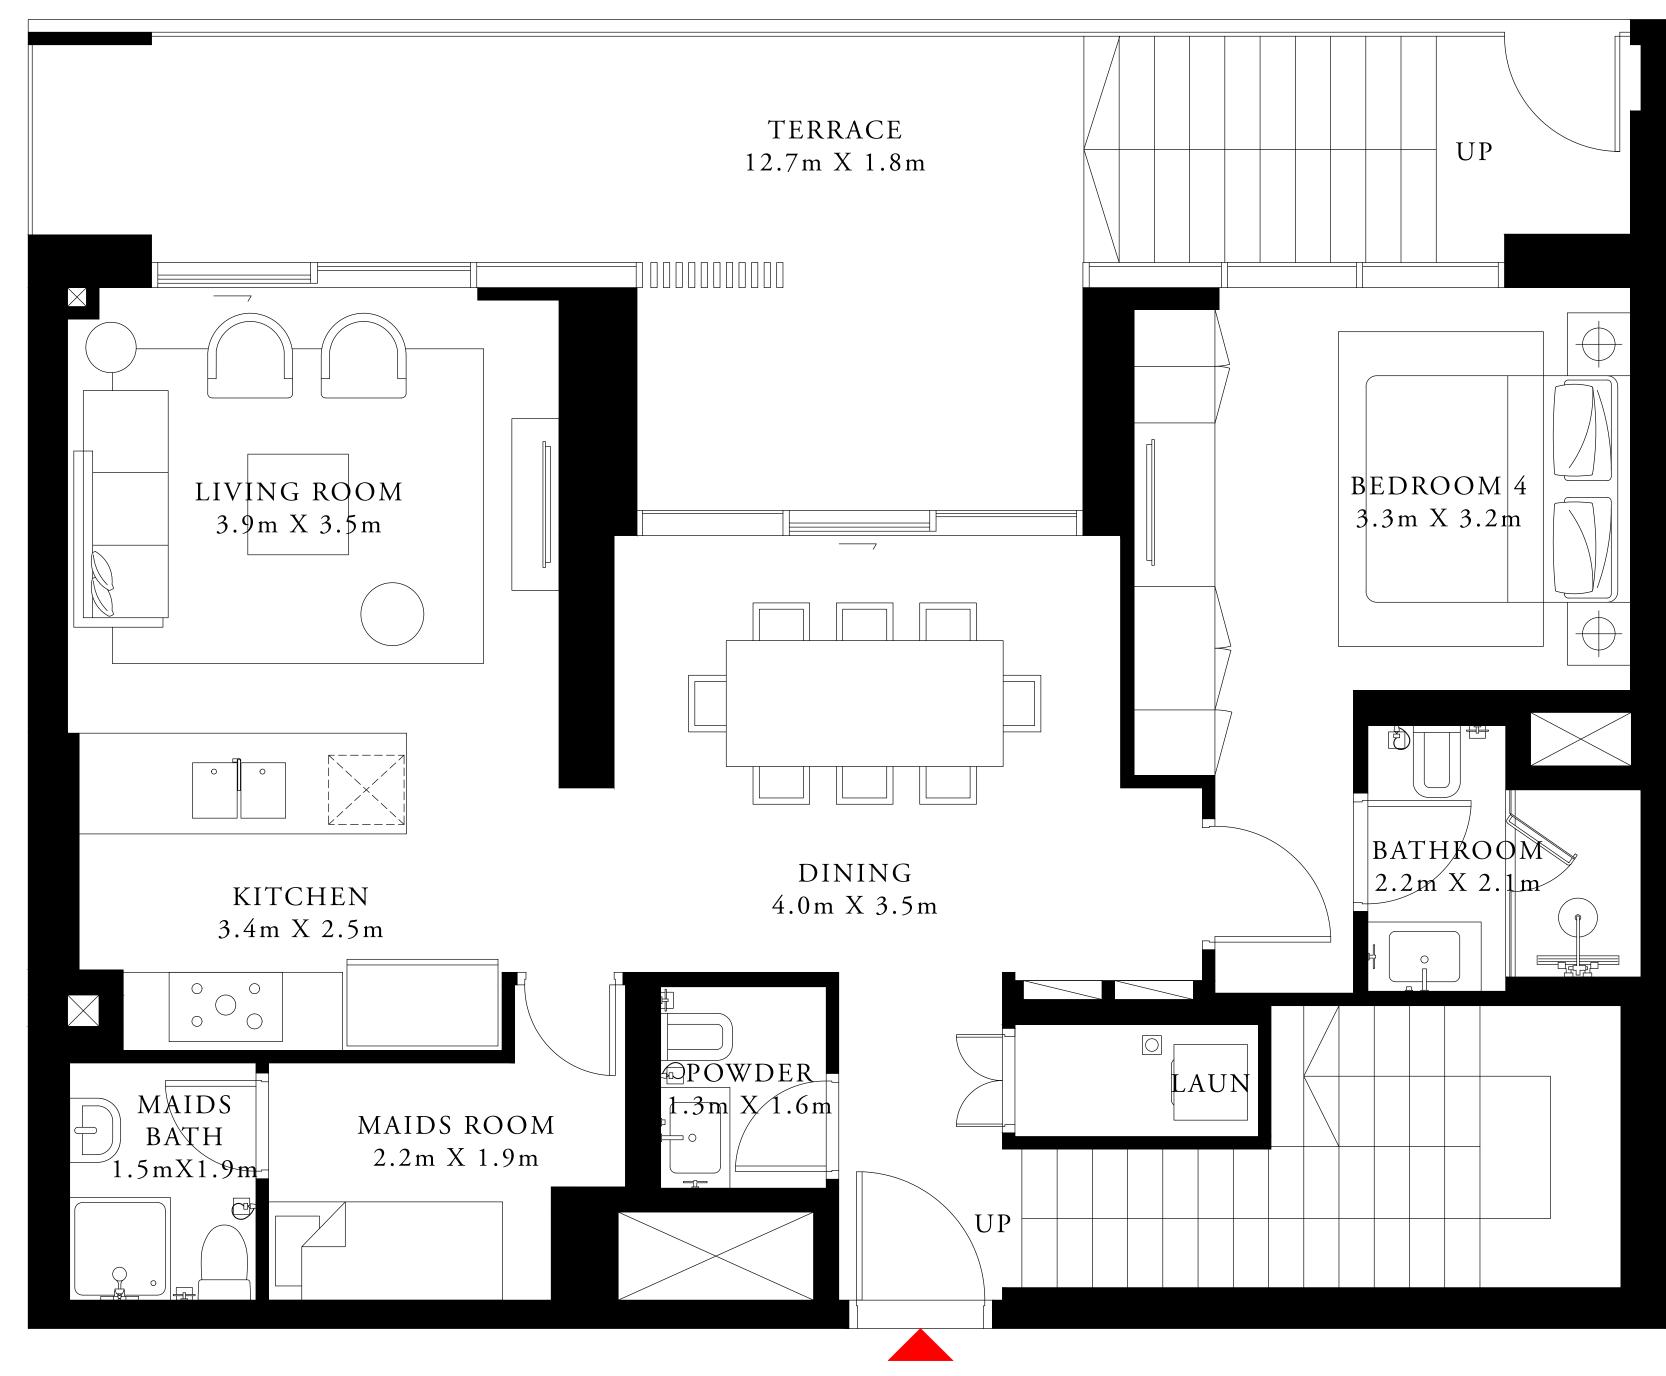

## 4 BEDROOM VILLA 1

GROUND LEVEL

UNIT G01

| SUITE AREA                | 2194.97 SQ.FT. | 203.92 SQ.M. |
|---------------------------|----------------|--------------|
| TERRACE / BALCONY<br>AREA | 371.46 SQ.FT.  | 34.51 SQ.M.  |
| TOTAL AREA                | 2566.43 SQ.FT. | 238.43 SQ.M. |

KEY PLAN

KEY SECTION

7. The developer reserves the right to make revisions / alterations, at it's absolute discretion, without any liability whatsoever.

LOWER LEVEL

FLOOR PLAN 1. All dimensions are in imperial and metric, and measured from finish to finish excluding construction tolerances. 2. All materials, dimensions, and drawings are approximate only. 3. Information is subject to change without notice,

TERRACE
12.4m X I.8m

LIVING ROOM
3.3m X 3.5m

BATHROOM
2.2m X 2.1m

ALON X 3.5m

FOW DER
3.3m X 1.9m

AALON X 1.9

KEY PLAN

TOWER 1