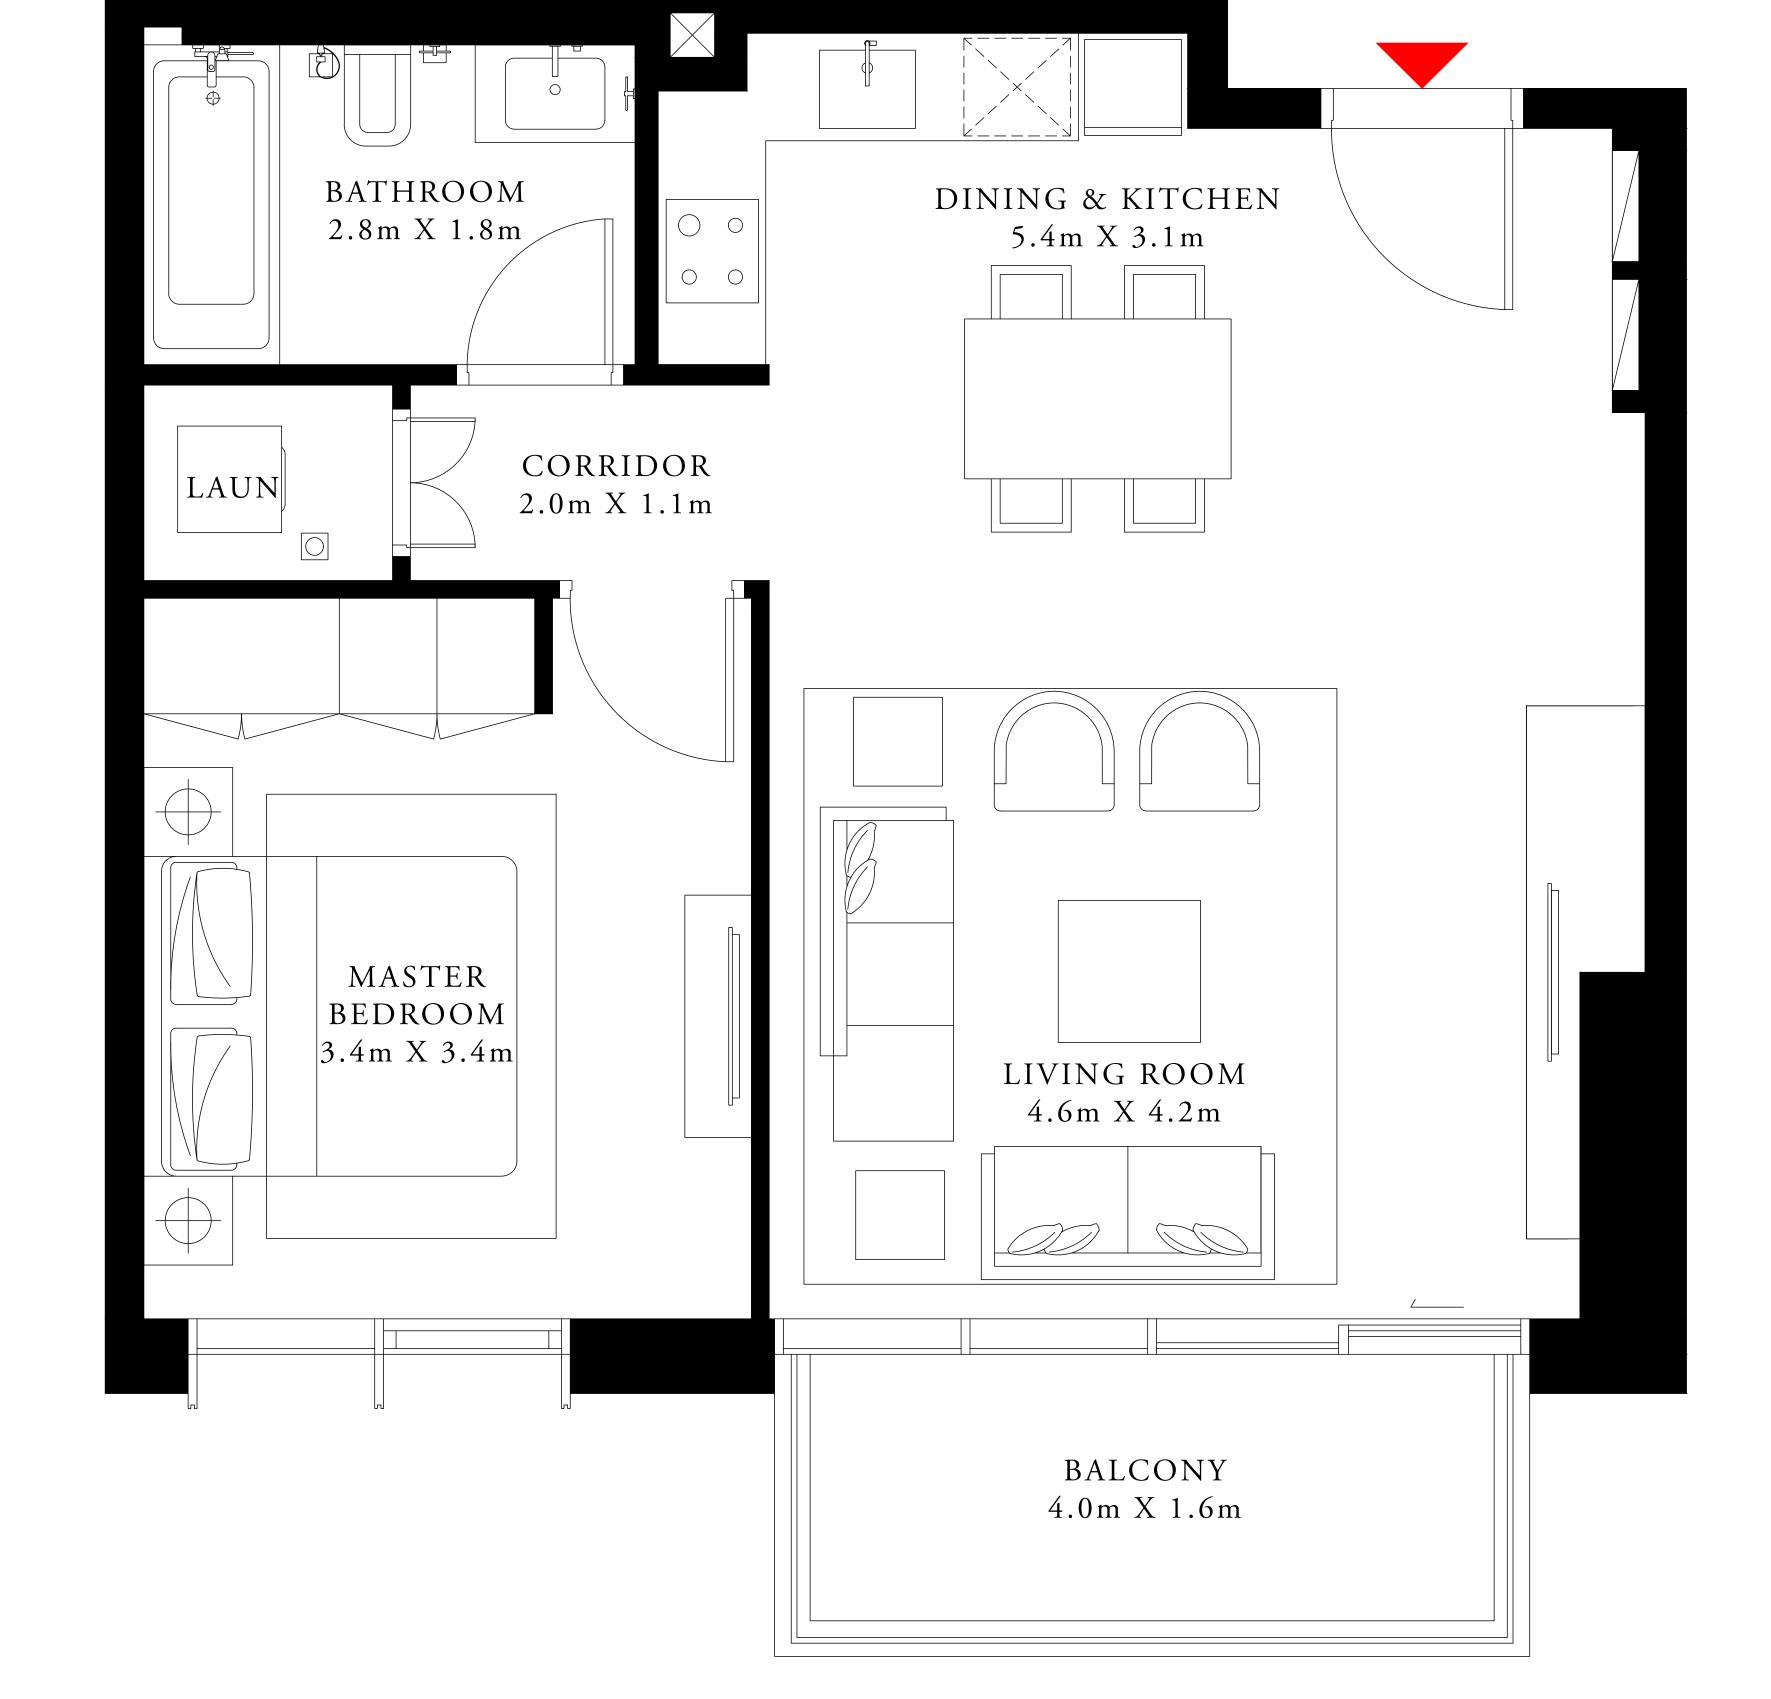

# 1 BEDROOM TYPE 1

PODIUM 02 PODIUM 04

UNIT 01

| SUITE AREA   | 694.06 SQ.FT. | 64.48 SQ.M. |
|--------------|---------------|-------------|
| BALCONY AREA | 173.30 SQ.FT. | 16.10 SQ.M. |
| TOTAL AREA   | 867.36 SQ.FT. | 80.58 SQ.M. |