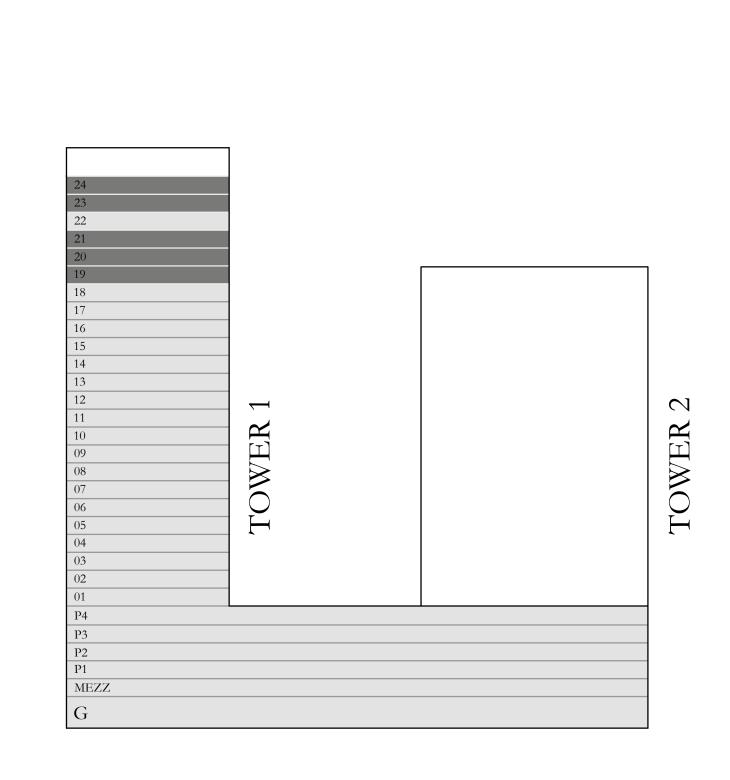

## 1 BEDROOM 2A

|           | PODIUM  | 0 1         | UNIT 02                          |             |
|-----------|---------|-------------|----------------------------------|-------------|
| SUITE AR  | EA      | 711.06 SQ.F | T.                               | 66.06 SQ.M. |
| BALCONY   | AREA    | 112.27 SQ.F | Т.                               | 10.43 SQ.M. |
| TOTAL AF  | REA     | 823.33 SQ.F | Т.                               | 76.49 SQ.M. |
|           | PODIUM  | 03          | UNIT 02                          |             |
| SUITE AR  | EA      | 710.53 SQ.F | T.                               | 66.01 SQ.M. |
| BALCONY A | AREA    | 112.27 SQ.F | T.                               | 10.43 SQ.M. |
| TOTAL AF  | REA     | 822.80 SQ.F | Т.                               | 76.44 SQ.M. |
|           | LEVEL 0 | 1           | UNIT 02                          |             |
| SUITE AR  | EA      | 711.93 SQ.F | T.                               | 66.14 SQ.M. |
| BALCONY   | AREA    | 112.27 SQ.F | Т.                               | 10.43 SQ.M. |
| TOTAL AF  | REA     | 824.20 SQ.F | Т.                               | 76.57 SQ.M. |
| KEY PL    | AN      |             | I                                | KEY SECTION |
|           |         |             |                                  |             |
|           |         |             | 24<br>23<br>22<br>21<br>20<br>19 |             |
| 06        |         |             | 18<br>17<br>16<br>15<br>14<br>13 |             |
|           |         |             | 11<br>10<br>09<br>08<br>07<br>06 | TOWER 1     |
| 7         |         |             | 05<br>04<br>03<br>02<br>01       |             |
|           | TOWER 2 |             | P4 P3 P2 P1 MEZZ                 |             |
|           |         |             | G                                |             |