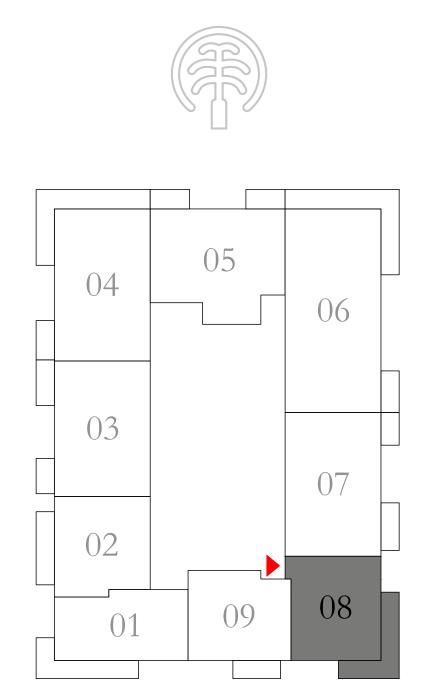

## 1 BEDROOM 2A

|           | PODIUM  | 0 1         | UNIT 02                          |             |
|-----------|---------|-------------|----------------------------------|-------------|
| SUITE AR  | EA      | 711.06 SQ.F | T.                               | 66.06 SQ.M. |
| BALCONY   | AREA    | 112.27 SQ.F | Т.                               | 10.43 SQ.M. |
| TOTAL AF  | REA     | 823.33 SQ.F | Т.                               | 76.49 SQ.M. |
|           | PODIUM  | 03          | UNIT 02                          |             |
| SUITE AR  | EA      | 710.53 SQ.F | T.                               | 66.01 SQ.M. |
| BALCONY A | AREA    | 112.27 SQ.F | T.                               | 10.43 SQ.M. |
| TOTAL AF  | REA     | 822.80 SQ.F | Т.                               | 76.44 SQ.M. |
|           | LEVEL 0 | 1           | UNIT 02                          |             |
| SUITE AR  | EA      | 711.93 SQ.F | T.                               | 66.14 SQ.M. |
| BALCONY   | AREA    | 112.27 SQ.F | Т.                               | 10.43 SQ.M. |
| TOTAL AF  | REA     | 824.20 SQ.F | Т.                               | 76.57 SQ.M. |
| KEY PL    | AN      |             | I                                | KEY SECTION |
|           |         |             |                                  |             |
|           |         |             | 24<br>23<br>22<br>21<br>20<br>19 |             |
| 06        |         |             | 18<br>17<br>16<br>15<br>14<br>13 |             |
|           |         |             | 11<br>10<br>09<br>08<br>07<br>06 | TOWER 1     |
| 7         |         |             | 05<br>04<br>03<br>02<br>01       |             |
|           | TOWER 2 |             | P4 P3 P2 P1 MEZZ                 |             |
|           |         |             | G                                |             |

### 2 BEDROOM 1A

|         | PODIU        | JM 01         | UNIT 03                                            |        |
|---------|--------------|---------------|----------------------------------------------------|--------|
|         | SUITE AREA   | 997.28 SQ.FT. | . 92.65                                            | SQ.M.  |
|         | BALCONY AREA | 123.25 SQ.FT. | . 11.45                                            | SQ.M.  |
|         | TOTAL AREA   | 1120.53 SQ.FT | 104.10                                             | SQ.M.  |
|         | PODIU        | JM 03         | UNIT 03                                            |        |
|         | SUITE AREA   | 997.06 SQ.FT. | . 92.63                                            | SQ.M.  |
|         | BALCONY AREA | 123.25 SQ.FT. | . 11.45                                            | SQ.M.  |
|         | TOTAL AREA   | 1120.31 SQ.FT | 104.08                                             | SQ.M.  |
|         | LEVE         | L 01          | UNIT 03                                            |        |
|         | SUITE AREA   | 995.02 SQ.FT. | . 92.44                                            | SQ.M.  |
|         | BALCONY AREA | 123.25 SQ.FT. | . 11.45                                            | SQ.M.  |
|         | TOTAL AREA   | 1118.27 SQ.FT | 103.89                                             | SQ.M.  |
|         | KEY PLAN     |               | KEY SE                                             | ECTION |
|         |              |               |                                                    |        |
|         |              |               | 24<br>23<br>22<br>21                               |        |
| 04 05   | 06           |               | 20<br>19<br>18<br>17<br>16<br>15<br>14             |        |
| 03      |              |               | 13<br>12<br>11<br>10<br>09<br>08<br>07<br>06<br>05 |        |
| 01 07   |              |               | 04<br>03<br>02<br>01                               |        |
| TOWER 1 | TOWE         | R 2           | P4 P3 P2 P1 MEZZ                                   |        |
| N       |              |               | G                                                  |        |

## 2 BEDROOM 2A

|                  | PODIU        | JM 01        | UNIT 04                                                  |           |      |
|------------------|--------------|--------------|----------------------------------------------------------|-----------|------|
|                  | SUITE AREA   | 1115.79 SQ.F | Т.                                                       | 103.66 SC | Q.M. |
|                  | BALCONY AREA | 368.13 SQ.F  | Т.                                                       | 34.20 SQ  | .M.  |
|                  | TOTAL AREA   | 1483.92 SQ.F | Т.                                                       | 137.86 SC | Q.M. |
|                  | PODIU        | JM 03        | UNIT 04                                                  |           |      |
|                  | SUITE AREA   | 1115.46 SQ.F | T.                                                       | 103.63 SC | Q.M. |
|                  | BALCONY AREA | 368.13 SQ.F  | Γ.                                                       | 34.20 SQ  | .M.  |
|                  | TOTAL AREA   | 1483.59 SQ.F | Т.                                                       | 137.83 SC | Q.M. |
|                  | LEVE         | LL 01        | UNIT 04                                                  |           |      |
|                  | SUITE AREA   | 1117.19 SQ.F | Т.                                                       | 103.79 SC | Q.M. |
|                  | BALCONY AREA | 368.13 SQ.F  | Т.                                                       | 34.20 SQ  | .M.  |
|                  | TOTAL AREA   | 1485.32 SQ.F | Т.                                                       | 137.99 SC | Q.M. |
|                  | KEY PLAN     |              | F                                                        | KEY SEC   | TION |
|                  |              |              |                                                          |           |      |
|                  |              |              | 24<br>23<br>22<br>21                                     |           |      |
| 04 05            | 06           |              | 20<br>19<br>18<br>17<br>16<br>15<br>14<br>13<br>12<br>11 |           |      |
| 03               |              |              | 10<br>09<br>08<br>07<br>06<br>05                         | TOWER     |      |
| 01 07<br>TOWER 1 | TOWE         |              | 03<br>02<br>01<br>P4<br>P3                               |           |      |
|                  | TOWE         | KZ           | P2 P1 MEZZ G                                             |           |      |
| N                |              |              |                                                          |           |      |

## 2 BEDROOM 3

|                  | PODIU        | JM 01 UN                               | IT 05        |  |
|------------------|--------------|----------------------------------------|--------------|--|
|                  | SUITE AREA   | 1061.11 SQ.FT.                         | 98.58 SQ.M.  |  |
|                  | BALCONY AREA | 252.84 SQ.FT.                          | 23.49 SQ.M.  |  |
|                  | TOTAL AREA   | 1313.95 SQ.FT.                         | 122.07 SQ.M. |  |
|                  | PODIU        | JM 03 UN                               | IT 05        |  |
|                  | SUITE AREA   | 1060.68 SQ.FT.                         | 98.54 SQ.M.  |  |
|                  | BALCONY AREA | 252.84 SQ.FT.                          | 23.49 SQ.M.  |  |
|                  | TOTAL AREA   | 1313.52 SQ.FT.                         | 122.03 SQ.M. |  |
|                  | LEVE         | LL 01 UN                               | IT 05        |  |
|                  | SUITE AREA   | 1060.78 SQ.FT.                         | 98.55 SQ.M.  |  |
|                  | BALCONY AREA | 252.84 SQ.FT.                          | 23.49 SQ.M.  |  |
|                  | TOTAL AREA   | 1313.62 SQ.FT.                         | 122.04 SQ.M. |  |
|                  | KEY PLAN     |                                        | KEY SECTION  |  |
|                  |              |                                        |              |  |
|                  |              | 24<br>23<br>22<br>21<br>20<br>19       |              |  |
| 04 05            | 06           | 17<br>16<br>15<br>14<br>13<br>12       |              |  |
| 03               |              | 11<br>10<br>09<br>08<br>07<br>06<br>05 | TOWER 1      |  |
| 01 07<br>TOWER 1 |              | 03<br>02<br>01<br>P4<br>P3             |              |  |
|                  | TOWE         |                                        |              |  |
| N                |              |                                        |              |  |

KEY PLAN

KEY SECTION

REY SECTION

REY SECTION

REY SECTION

REY SECTION

KEY PLAN

KEY SECTION

7. The developer reserves the right to make revisions / alterations, at it's absolute discretion, without any liability whatsoever.

LOWER LEVEL

FLOOR PLAN 1. All dimensions are in imperial and metric, and measured from finish to finish excluding construction tolerances. 2. All materials, dimensions, and drawings are approximate only. 3. Information is subject to change without notice,

KEY PLAN

KEY SECTION

LOWER LEVEL

UPPER LEVEL

TERRACE
12.4m X I.8m

LIVING ROOM
3.3m X 3.5m

BATHROOM
2.2m X 2.1m

ALON X 3.5m

FOW DER
3.3m X 1.9m

AALON X 1.9

KEY PLAN

TOWER 1

KEY SECTION

TOWER 2

LOWER LEVEL

UPPER LEVEL

KEY PLAN

KEY SECTION

LOWER LEVEL

UPPER LEVEL

BEACHISLE

KEY PLAN

TOWER 1

KEY SECTION

TOWER 2

LOWER LEVEL UPPER LEVEL

BEACH ISLE

KEY PLAN

KEY SECTION

LOWER LEVEL

UPPER LEVEL

BEACH ISLE