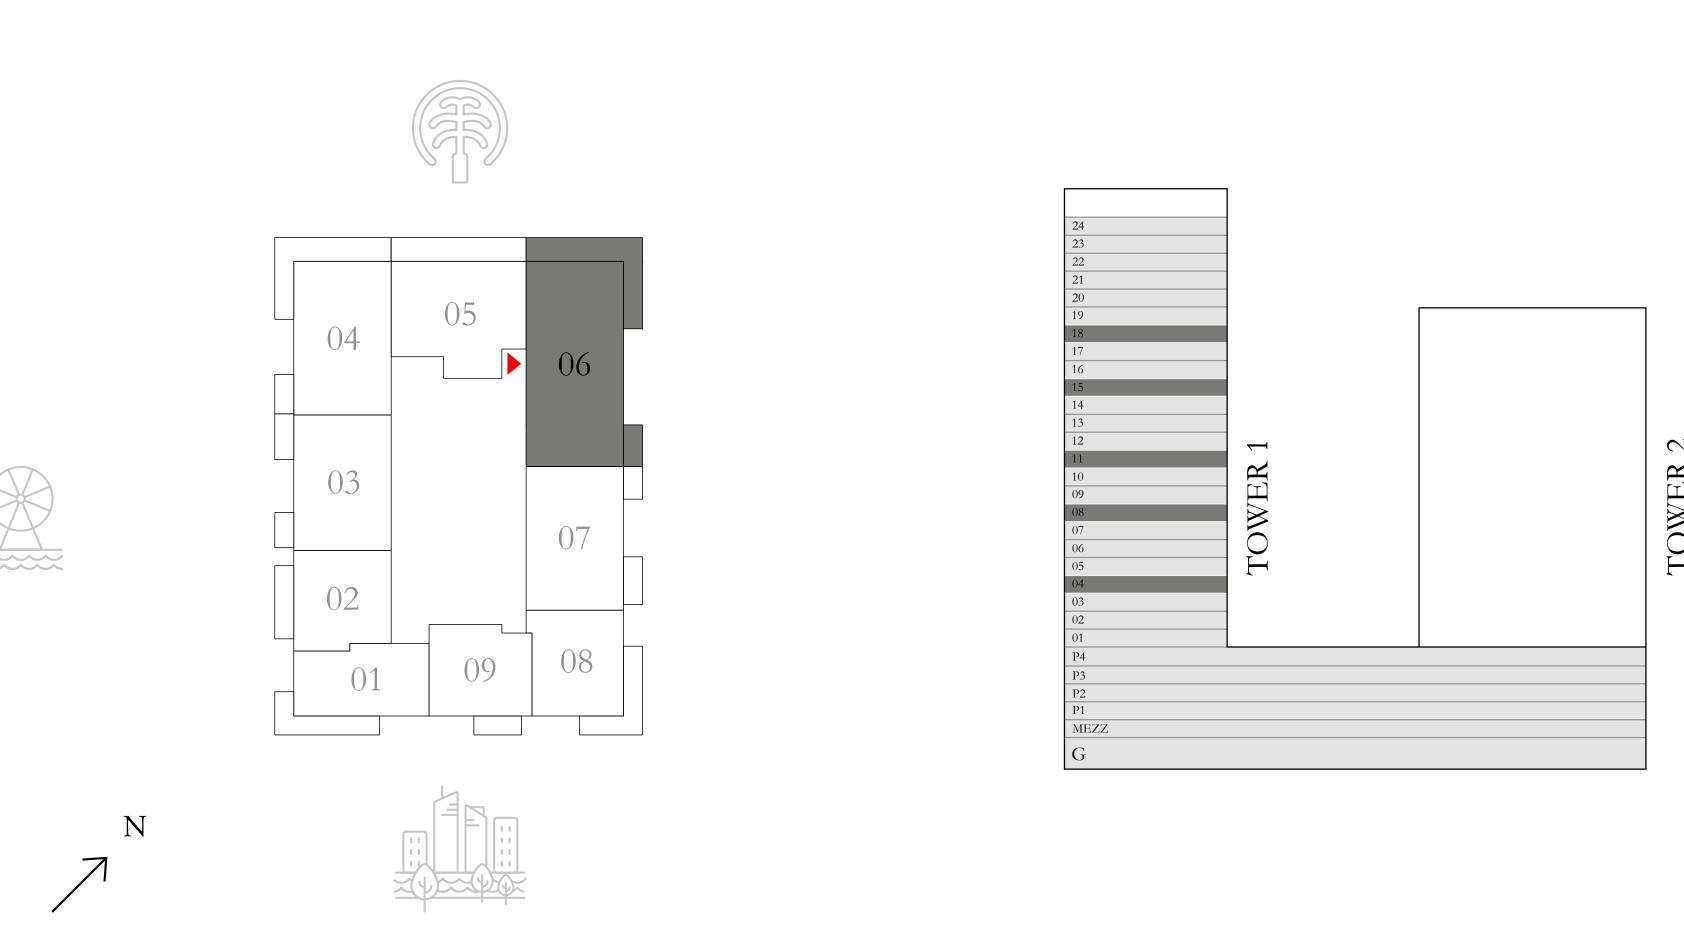

## 1 BEDROOM 2A

|           | PODIUM  | 0 1         | UNIT 02                          |             |
|-----------|---------|-------------|----------------------------------|-------------|
| SUITE AR  | EA      | 711.06 SQ.F | T.                               | 66.06 SQ.M. |
| BALCONY   | AREA    | 112.27 SQ.F | Т.                               | 10.43 SQ.M. |
| TOTAL AF  | REA     | 823.33 SQ.F | Т.                               | 76.49 SQ.M. |
|           | PODIUM  | 03          | UNIT 02                          |             |
| SUITE AR  | EA      | 710.53 SQ.F | T.                               | 66.01 SQ.M. |
| BALCONY A | AREA    | 112.27 SQ.F | T.                               | 10.43 SQ.M. |
| TOTAL AF  | REA     | 822.80 SQ.F | Т.                               | 76.44 SQ.M. |
|           | LEVEL 0 | 1           | UNIT 02                          |             |
| SUITE AR  | EA      | 711.93 SQ.F | T.                               | 66.14 SQ.M. |
| BALCONY   | AREA    | 112.27 SQ.F | Т.                               | 10.43 SQ.M. |
| TOTAL AF  | REA     | 824.20 SQ.F | Т.                               | 76.57 SQ.M. |
| KEY PL    | AN      |             | I                                | KEY SECTION |
|           |         |             |                                  |             |
|           |         |             | 24<br>23<br>22<br>21<br>20<br>19 |             |
| 06        |         |             | 18<br>17<br>16<br>15<br>14<br>13 |             |
|           |         |             | 11<br>10<br>09<br>08<br>07<br>06 | TOWER 1     |
| 7         |         |             | 05<br>04<br>03<br>02<br>01       |             |
|           | TOWER 2 |             | P4 P3 P2 P1 MEZZ                 |             |
|           |         |             | G                                |             |