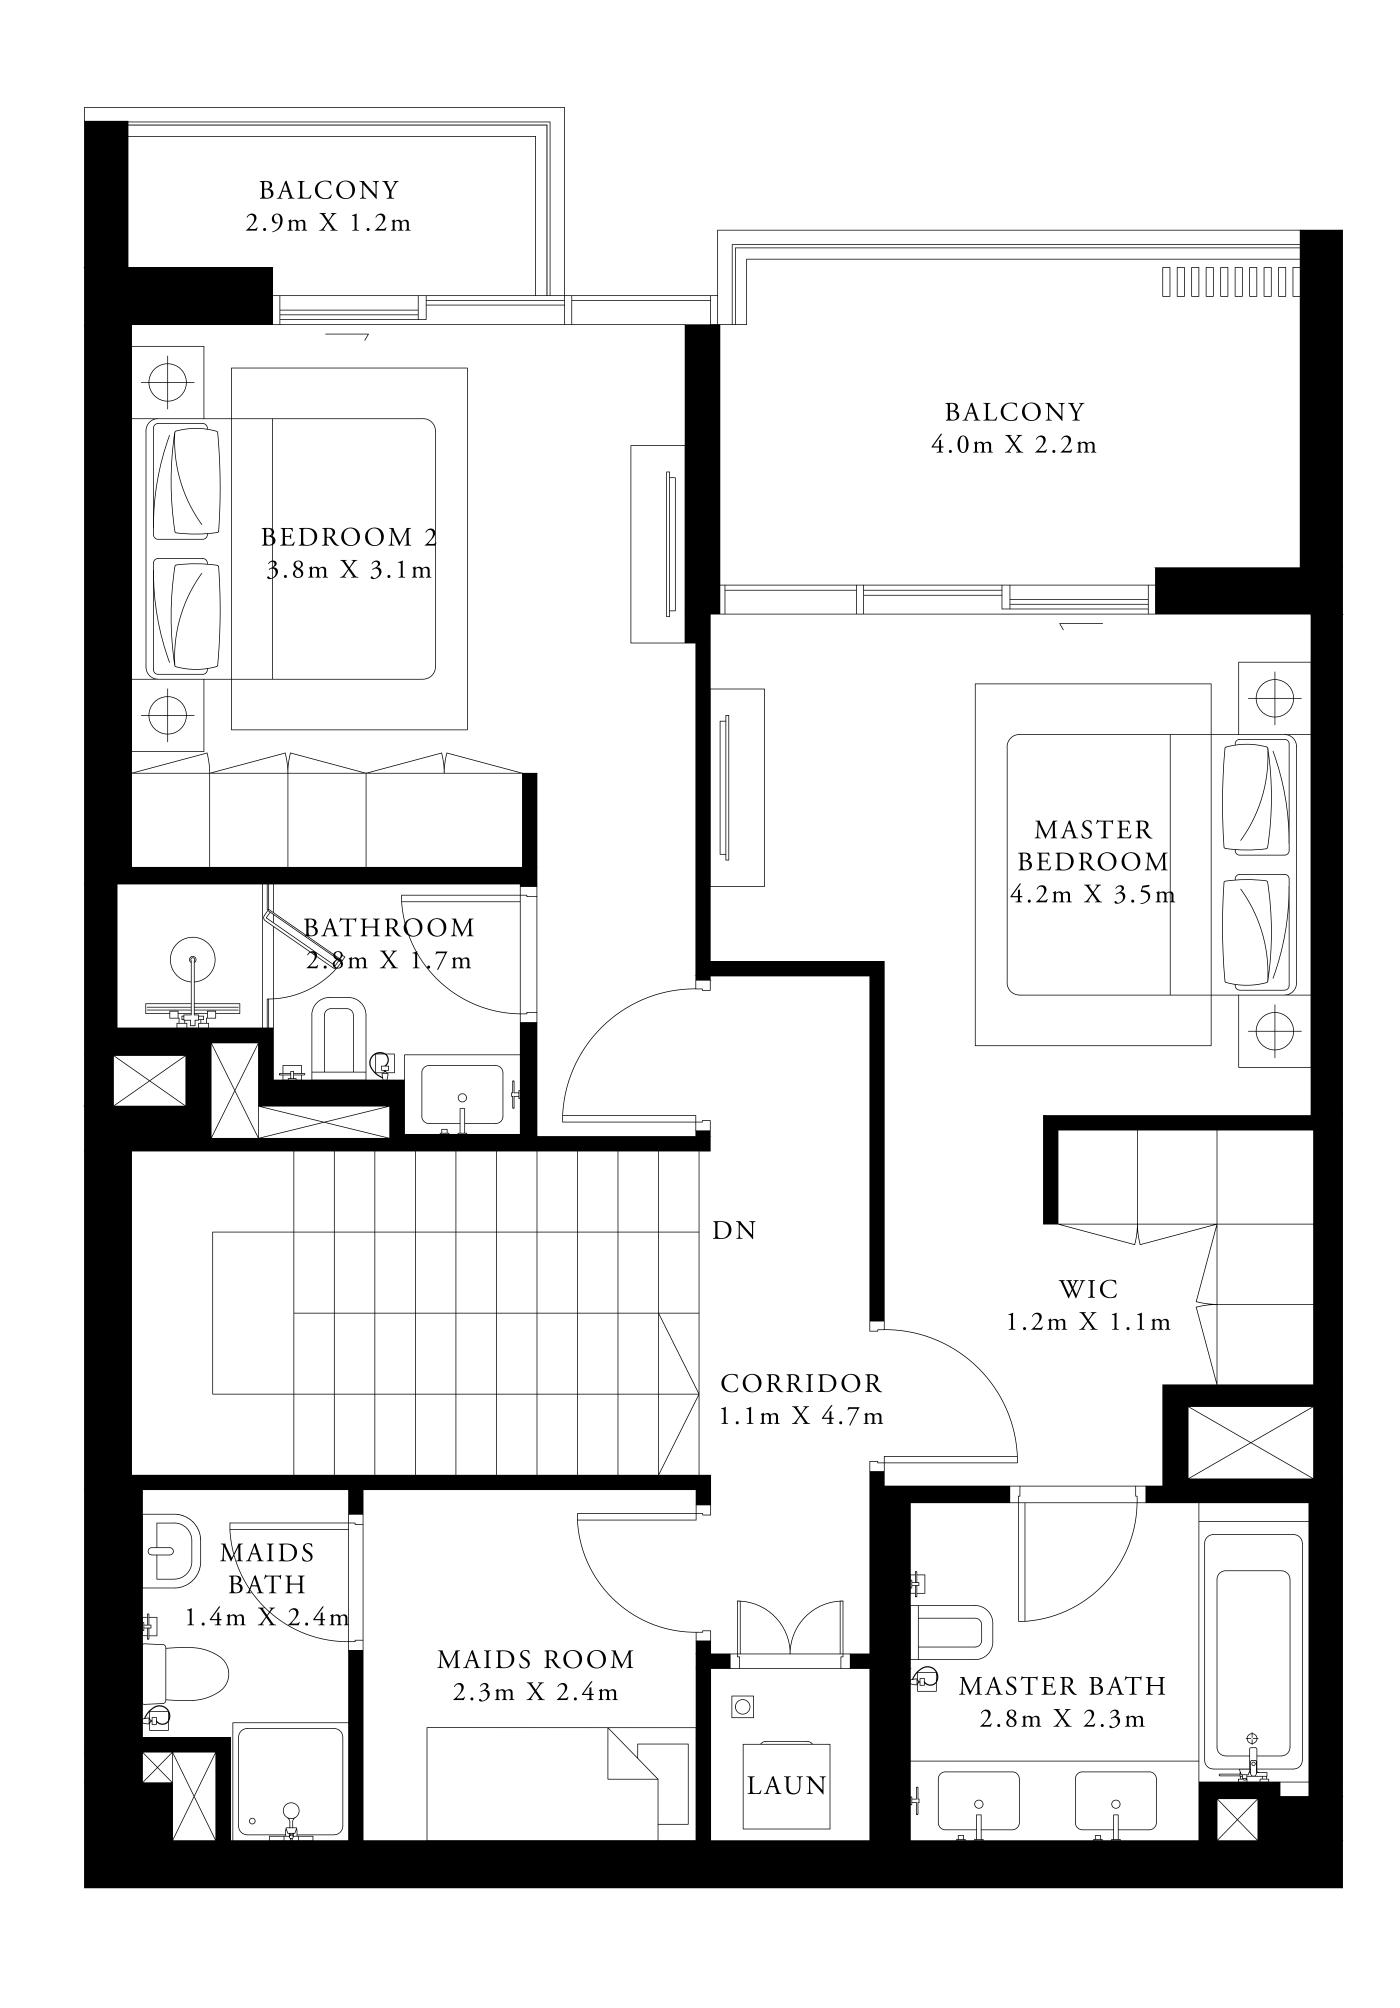

### 3 BEDROOM VILLA 3A

GROUND LEVEL

UNIT G10

| SUITE AREA                | 1592.20 SQ.FT. | 147.92 SQ.M. |
|---------------------------|----------------|--------------|
| TERRACE / BALCONY<br>AREA | 315.27 SQ.FT.  | 29.29 SQ.M.  |
| TOTAL AREA                | 1907.47 SQ.FT. | 177.21 SQ.M. |

KEY PLAN

KEY SECTION

LOWER LEVEL

UPPER LEVEL