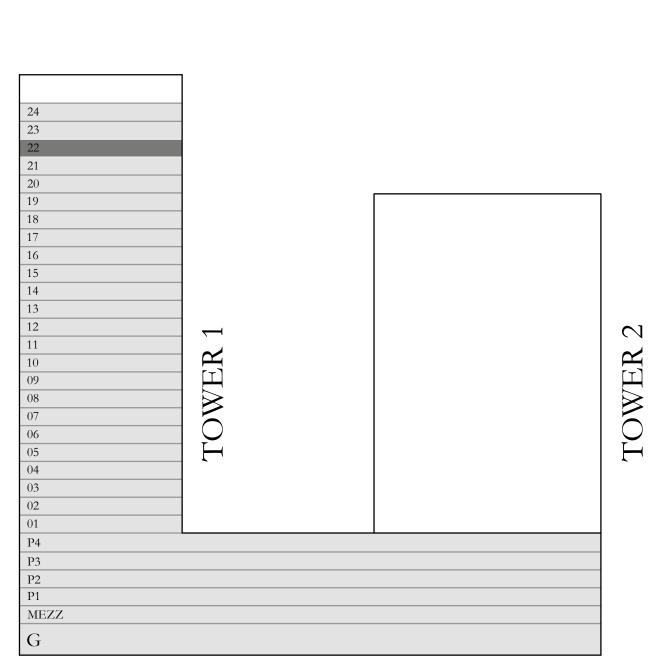

## 1 BEDROOM 2A

|           | PODIUM  | 0 1         | UNIT 02                          |             |
|-----------|---------|-------------|----------------------------------|-------------|
| SUITE AR  | EA      | 711.06 SQ.F | T.                               | 66.06 SQ.M. |
| BALCONY   | AREA    | 112.27 SQ.F | Т.                               | 10.43 SQ.M. |
| TOTAL AF  | REA     | 823.33 SQ.F | Т.                               | 76.49 SQ.M. |
|           | PODIUM  | 03          | UNIT 02                          |             |
| SUITE AR  | EA      | 710.53 SQ.F | T.                               | 66.01 SQ.M. |
| BALCONY A | AREA    | 112.27 SQ.F | T.                               | 10.43 SQ.M. |
| TOTAL AF  | REA     | 822.80 SQ.F | Т.                               | 76.44 SQ.M. |
|           | LEVEL 0 | 1           | UNIT 02                          |             |
| SUITE AR  | EA      | 711.93 SQ.F | T.                               | 66.14 SQ.M. |
| BALCONY   | AREA    | 112.27 SQ.F | Т.                               | 10.43 SQ.M. |
| TOTAL AF  | REA     | 824.20 SQ.F | Т.                               | 76.57 SQ.M. |
| KEY PL    | AN      |             | I                                | KEY SECTION |
|           |         |             |                                  |             |
|           |         |             | 24<br>23<br>22<br>21<br>20<br>19 |             |
| 06        |         |             | 18<br>17<br>16<br>15<br>14<br>13 |             |
|           |         |             | 11<br>10<br>09<br>08<br>07<br>06 | TOWER 1     |
| 7         |         |             | 05<br>04<br>03<br>02<br>01       |             |
|           | TOWER 2 |             | P4 P3 P2 P1 MEZZ                 |             |
|           |         |             | G                                |             |