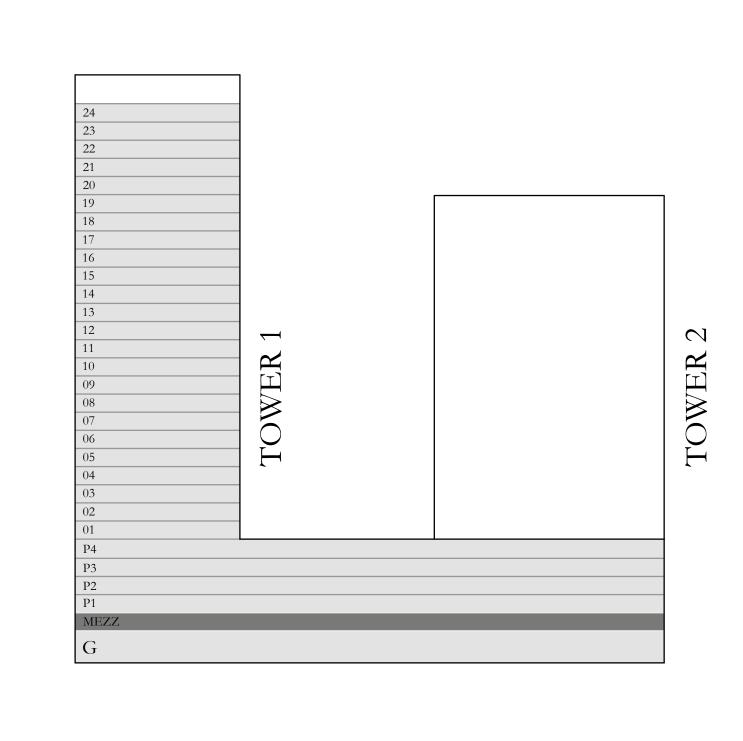

## 1 BEDROOM 2A

|           | PODIUM  | 0 1         | UNIT 02                          |             |
|-----------|---------|-------------|----------------------------------|-------------|
| SUITE AR  | EA      | 711.06 SQ.F | T.                               | 66.06 SQ.M. |
| BALCONY   | AREA    | 112.27 SQ.F | Т.                               | 10.43 SQ.M. |
| TOTAL AF  | REA     | 823.33 SQ.F | Т.                               | 76.49 SQ.M. |
|           | PODIUM  | 03          | UNIT 02                          |             |
| SUITE AR  | EA      | 710.53 SQ.F | T.                               | 66.01 SQ.M. |
| BALCONY A | AREA    | 112.27 SQ.F | T.                               | 10.43 SQ.M. |
| TOTAL AF  | REA     | 822.80 SQ.F | Т.                               | 76.44 SQ.M. |
|           | LEVEL 0 | 1           | UNIT 02                          |             |
| SUITE AR  | EA      | 711.93 SQ.F | T.                               | 66.14 SQ.M. |
| BALCONY   | AREA    | 112.27 SQ.F | Т.                               | 10.43 SQ.M. |
| TOTAL AF  | REA     | 824.20 SQ.F | Т.                               | 76.57 SQ.M. |
| KEY PL    | AN      |             | I                                | KEY SECTION |
|           |         |             |                                  |             |
|           |         |             | 24<br>23<br>22<br>21<br>20<br>19 |             |
| 06        |         |             | 18<br>17<br>16<br>15<br>14<br>13 |             |
|           |         |             | 11<br>10<br>09<br>08<br>07<br>06 | TOWER 1     |
| 7         |         |             | 05<br>04<br>03<br>02<br>01       |             |
|           | TOWER 2 |             | P4 P3 P2 P1 MEZZ                 |             |
|           |         |             | G                                |             |

### 2 BEDROOM 1A

|         | PODIU        | JM 01         | UNIT 03                                            |        |
|---------|--------------|---------------|----------------------------------------------------|--------|
|         | SUITE AREA   | 997.28 SQ.FT. | . 92.65                                            | SQ.M.  |
|         | BALCONY AREA | 123.25 SQ.FT. | . 11.45                                            | SQ.M.  |
|         | TOTAL AREA   | 1120.53 SQ.FT | 104.10                                             | SQ.M.  |
|         | PODIU        | JM 03         | UNIT 03                                            |        |
|         | SUITE AREA   | 997.06 SQ.FT. | . 92.63                                            | SQ.M.  |
|         | BALCONY AREA | 123.25 SQ.FT. | . 11.45                                            | SQ.M.  |
|         | TOTAL AREA   | 1120.31 SQ.FT | 104.08                                             | SQ.M.  |
|         | LEVE         | L 01          | UNIT 03                                            |        |
|         | SUITE AREA   | 995.02 SQ.FT. | . 92.44                                            | SQ.M.  |
|         | BALCONY AREA | 123.25 SQ.FT. | . 11.45                                            | SQ.M.  |
|         | TOTAL AREA   | 1118.27 SQ.FT | 103.89                                             | SQ.M.  |
|         | KEY PLAN     |               | KEY SE                                             | ECTION |
|         |              |               |                                                    |        |
|         |              |               | 24<br>23<br>22<br>21                               |        |
| 04 05   | 06           |               | 20<br>19<br>18<br>17<br>16<br>15<br>14             |        |
| 03      |              |               | 13<br>12<br>11<br>10<br>09<br>08<br>07<br>06<br>05 |        |
| 01 07   |              |               | 04<br>03<br>02<br>01                               |        |
| TOWER 1 | TOWE         | R 2           | P4 P3 P2 P1 MEZZ                                   |        |
| N       |              |               | G                                                  |        |

## 2 BEDROOM 2A

|                  | PODIU        | JM 01        | UNIT 04                                                  |           |      |
|------------------|--------------|--------------|----------------------------------------------------------|-----------|------|
|                  | SUITE AREA   | 1115.79 SQ.F | Т.                                                       | 103.66 SC | Q.M. |
|                  | BALCONY AREA | 368.13 SQ.F  | Т.                                                       | 34.20 SQ  | .M.  |
|                  | TOTAL AREA   | 1483.92 SQ.F | Т.                                                       | 137.86 SC | Q.M. |
|                  | PODIU        | JM 03        | UNIT 04                                                  |           |      |
|                  | SUITE AREA   | 1115.46 SQ.F | T.                                                       | 103.63 SC | Q.M. |
|                  | BALCONY AREA | 368.13 SQ.F  | Γ.                                                       | 34.20 SQ  | .M.  |
|                  | TOTAL AREA   | 1483.59 SQ.F | Т.                                                       | 137.83 SC | Q.M. |
|                  | LEVE         | LL 01        | UNIT 04                                                  |           |      |
|                  | SUITE AREA   | 1117.19 SQ.F | Т.                                                       | 103.79 SC | Q.M. |
|                  | BALCONY AREA | 368.13 SQ.F  | Т.                                                       | 34.20 SQ  | .M.  |
|                  | TOTAL AREA   | 1485.32 SQ.F | Т.                                                       | 137.99 SC | Q.M. |
|                  | KEY PLAN     |              | F                                                        | KEY SEC   | TION |
|                  |              |              |                                                          |           |      |
|                  |              |              | 24<br>23<br>22<br>21                                     |           |      |
| 04 05            | 06           |              | 20<br>19<br>18<br>17<br>16<br>15<br>14<br>13<br>12<br>11 |           |      |
| 03               |              |              | 10<br>09<br>08<br>07<br>06<br>05                         | TOWER     |      |
| 01 07<br>TOWER 1 | TOWE         |              | 03<br>02<br>01<br>P4<br>P3                               |           |      |
|                  | TOWE         | KZ           | P2 P1 MEZZ G                                             |           |      |
| N                |              |              |                                                          |           |      |

## 2 BEDROOM 3

|                  | PODIU        | JM 01 UN                               | IT 05        |  |
|------------------|--------------|----------------------------------------|--------------|--|
|                  | SUITE AREA   | 1061.11 SQ.FT.                         | 98.58 SQ.M.  |  |
|                  | BALCONY AREA | 252.84 SQ.FT.                          | 23.49 SQ.M.  |  |
|                  | TOTAL AREA   | 1313.95 SQ.FT.                         | 122.07 SQ.M. |  |
|                  | PODIU        | JM 03 UN                               | IT 05        |  |
|                  | SUITE AREA   | 1060.68 SQ.FT.                         | 98.54 SQ.M.  |  |
|                  | BALCONY AREA | 252.84 SQ.FT.                          | 23.49 SQ.M.  |  |
|                  | TOTAL AREA   | 1313.52 SQ.FT.                         | 122.03 SQ.M. |  |
|                  | LEVE         | LL 01 UN                               | IT 05        |  |
|                  | SUITE AREA   | 1060.78 SQ.FT.                         | 98.55 SQ.M.  |  |
|                  | BALCONY AREA | 252.84 SQ.FT.                          | 23.49 SQ.M.  |  |
|                  | TOTAL AREA   | 1313.62 SQ.FT.                         | 122.04 SQ.M. |  |
|                  | KEY PLAN     |                                        | KEY SECTION  |  |
|                  |              |                                        |              |  |
|                  |              | 24<br>23<br>22<br>21<br>20<br>19       |              |  |
| 04 05            | 06           | 17<br>16<br>15<br>14<br>13<br>12       |              |  |
| 03               |              | 11<br>10<br>09<br>08<br>07<br>06<br>05 | TOWER 1      |  |
| 01 07<br>TOWER 1 |              | 03<br>02<br>01<br>P4<br>P3             |              |  |
|                  | TOWE         |                                        |              |  |
| N                |              |                                        |              |  |