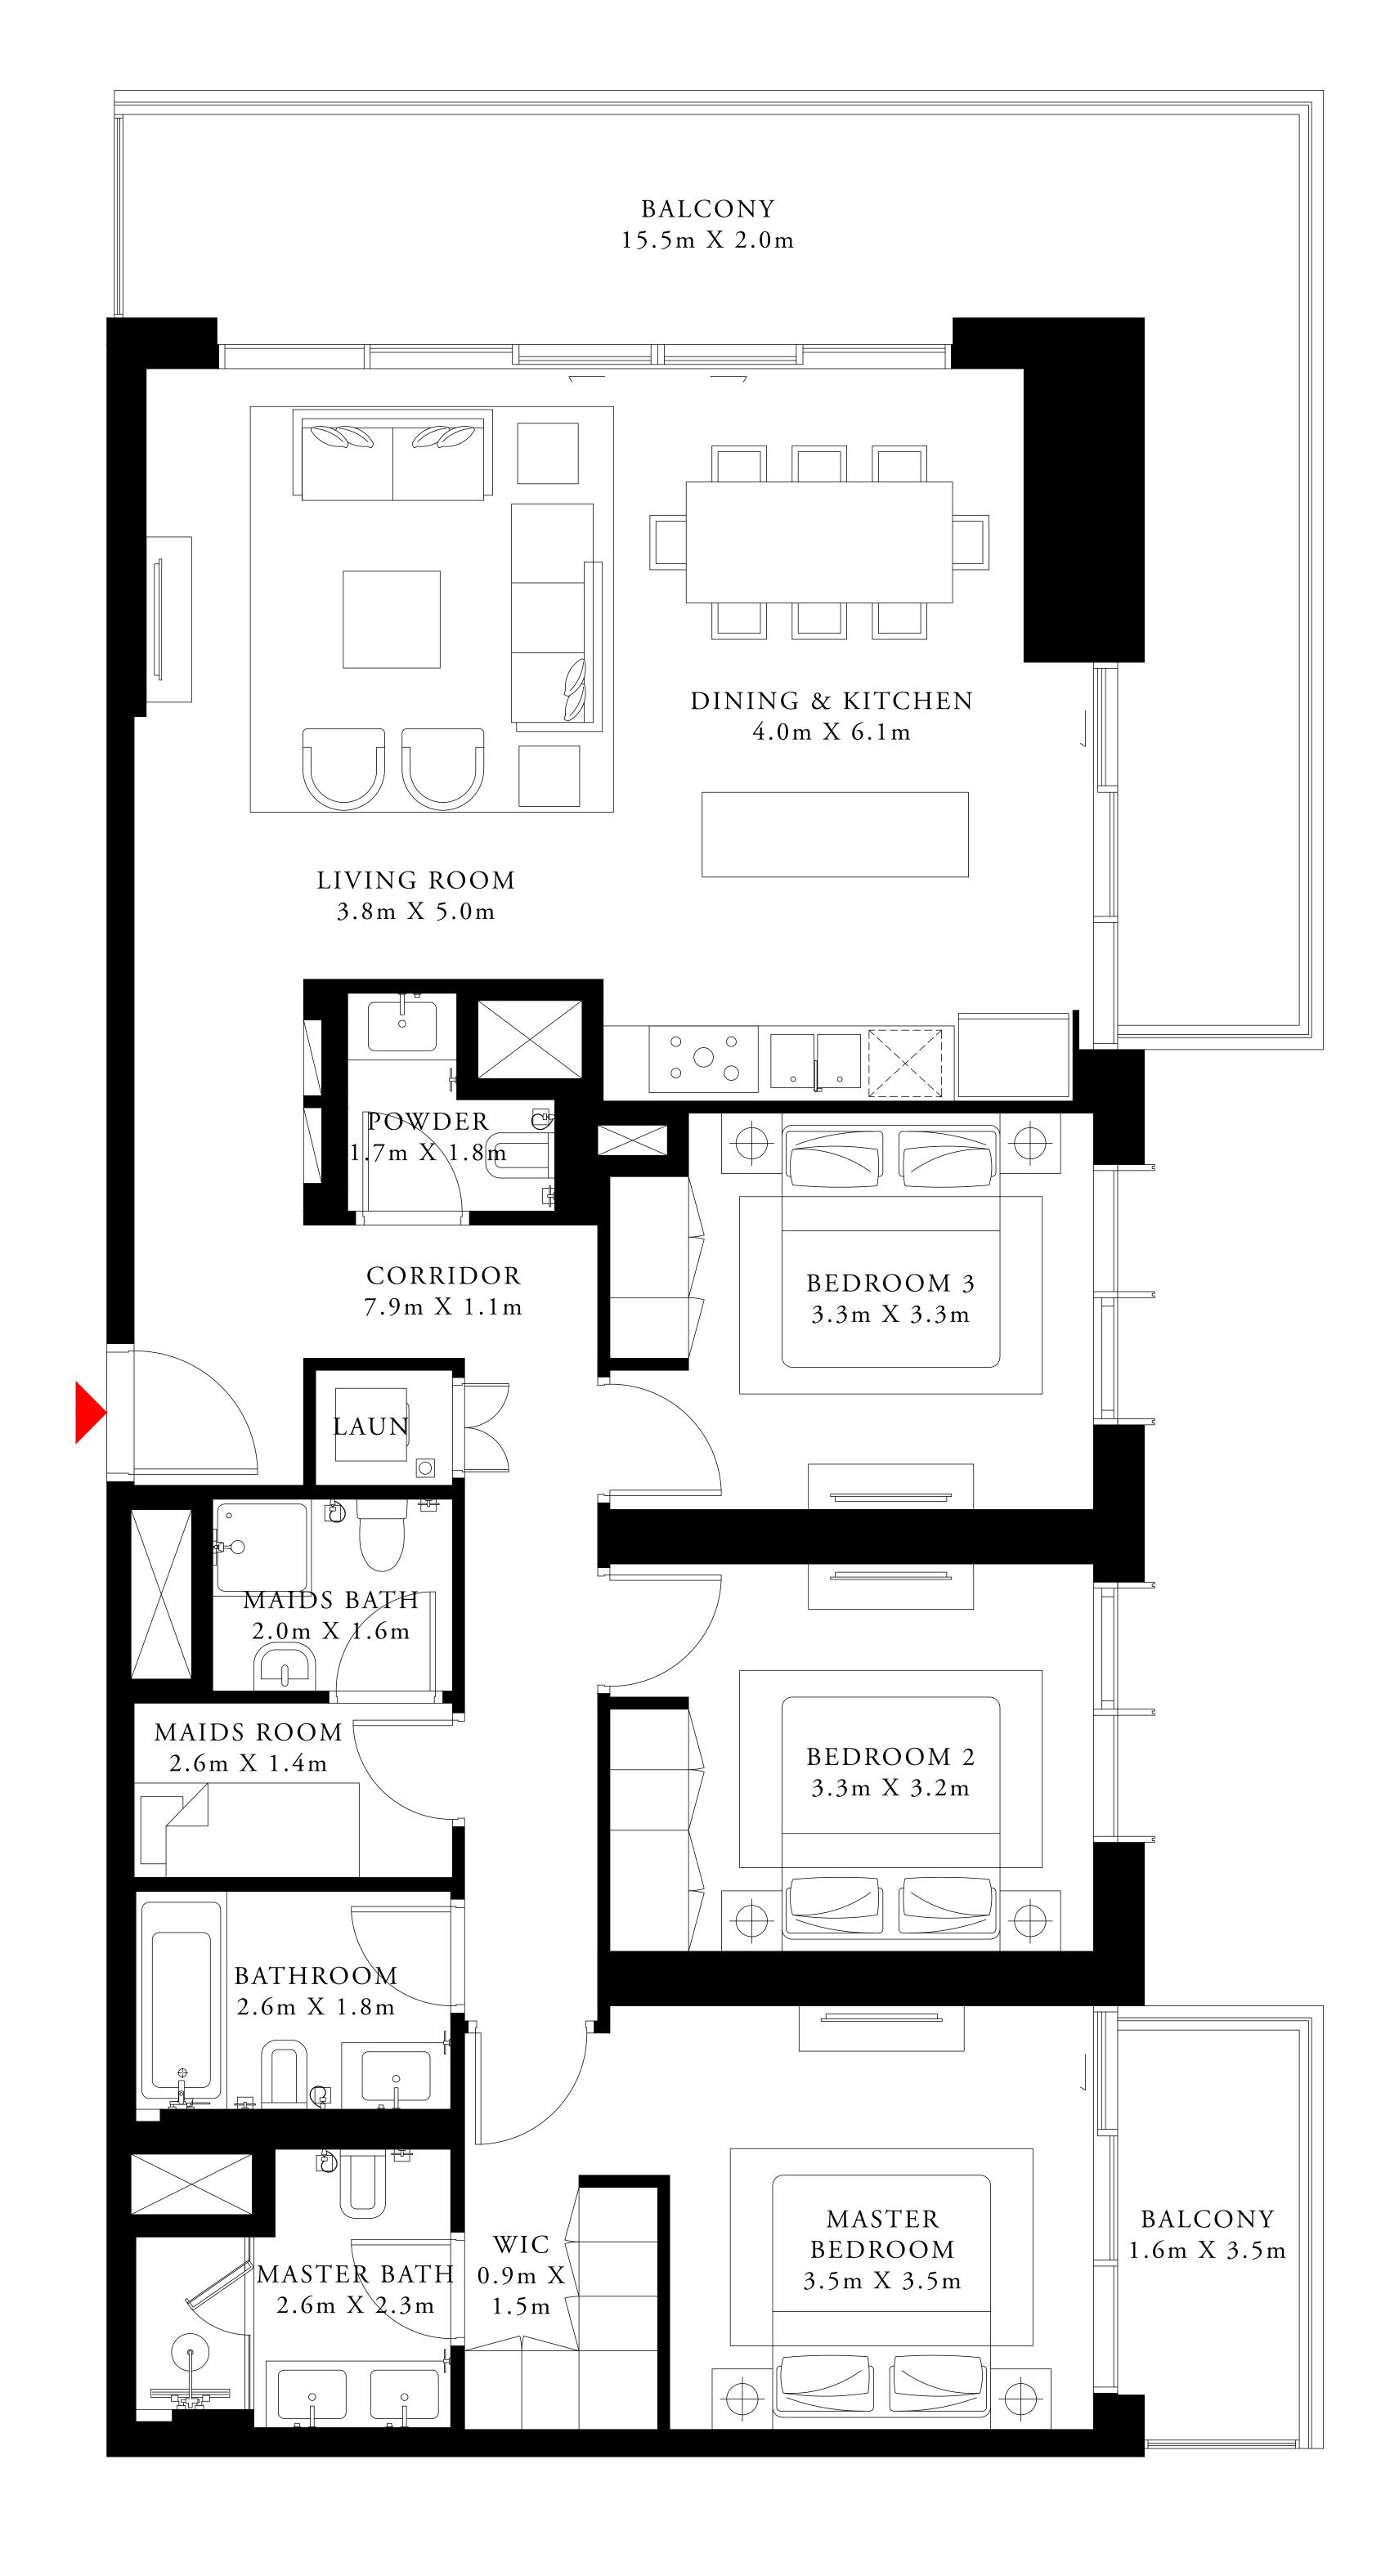

#### TOWER 1

# 4 BEDROOM TYPE 5

LEVEL 19-21 LEVEL 23-24

UNIT 04

| SUITE AREA   | 2181.20 SQ.FT. | 202.64 SQ.M. |
|--------------|----------------|--------------|
| BALCONY AREA | 402.46 SQ.FT.  | 37.39 SQ.M.  |
| TOTAL AREA   | 2583.66 SQ.FT. | 240.03 SQ.M. |

BEACHISLE