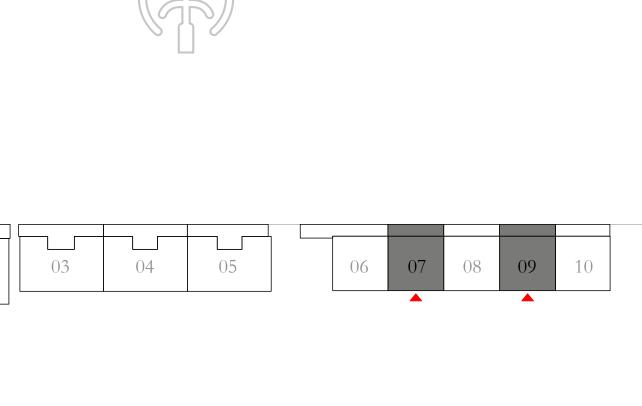

#### TOWER 1

# 1 BEDROOM TYPE 3

LEVEL 02-03 LEVEL 05-07 LEVEL 09-10 LEVEL 12-14 LEVEL 16-17

UNIT 09

| SUITE AREA   | 696.10 SQ.FT. | 64.67 SQ.M. |
|--------------|---------------|-------------|
| BALCONY AREA | 62.11 SQ.FT.  | 5.77 SQ.M.  |
| TOTAL AREA   | 758.21 SQ.FT. | 70.44 SQ.M. |

KEY PLAN