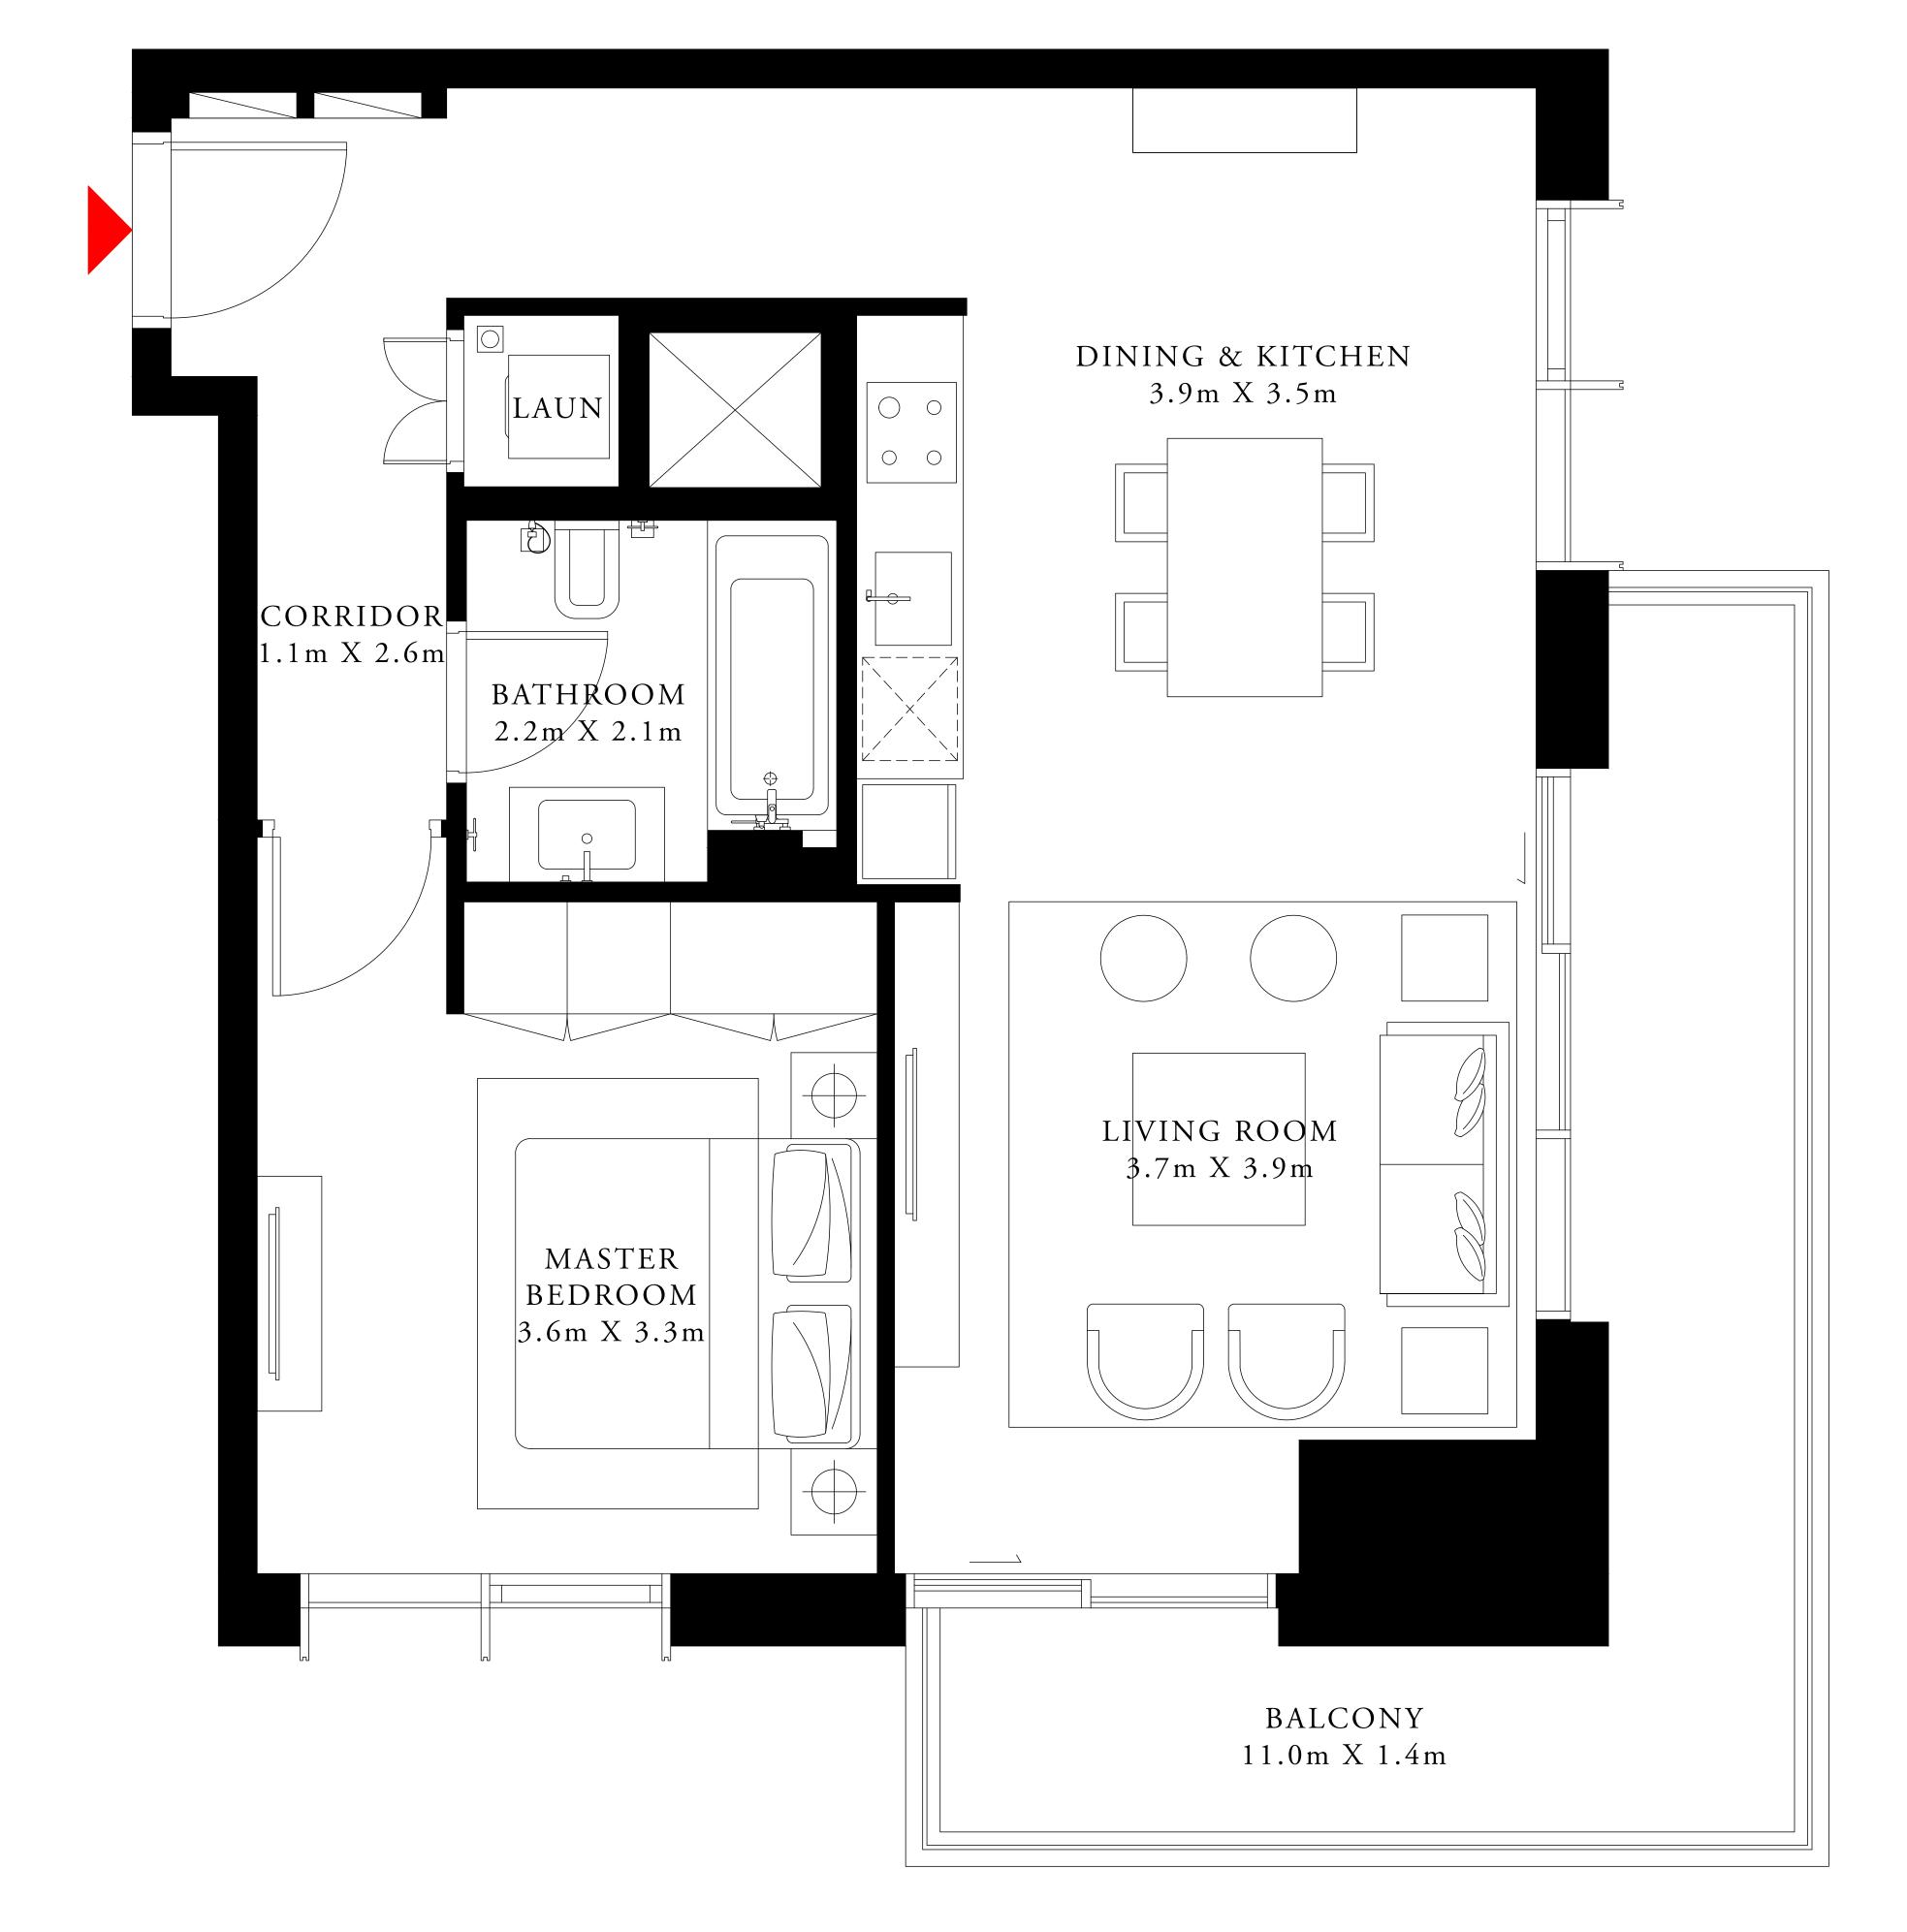

## 1 BEDROOM TYPE 1

MEZZANINE LEVEL UNIT M01

| SUITE AREA   | 694.06 SQ.FT. | 64.48 SQ.M. |
|--------------|---------------|-------------|
| BALCONY AREA | 171.36 SQ.FT. | 15.92 SQ.M. |
| TOTAL AREA   | 865.42 SQ.FT. | 80.40 SQ.M. |

## 1 BEDROOM TYPE 2

MEZZANINE LEVEL UNIT M02

| SUITE AREA   | 710.74 SQ.FT. | 66.03 SQ.M. |
|--------------|---------------|-------------|
| BALCONY AREA | 97.63 SQ.FT.  | 9.07 SQ.M.  |
| TOTAL AREA   | 808.37 SQ.FT. | 75.10 SQ.M. |

## 2 BEDROOM TYPE 1

MEZZANINE LEVEL UNIT M03

| SUITE AREA   | 997.06 SQ.FT.  | 92.63 SQ.M.  |  |
|--------------|----------------|--------------|--|
| BALCONY AREA | 106.99 SQ.FT.  | 9.94 SQ.M.   |  |
| TOTAL AREA   | 1104.05 SQ.FT. | 102.57 SQ.M. |  |

# 2 BEDROOM TYPE 2

MEZZANINE LEVEL UNIT M04

| SUITE AREA   | 1115.89 SQ.FT. | 103.67 SQ.M. |
|--------------|----------------|--------------|
| BALCONY AREA | 275.66 SQ.FT.  | 25.61 SQ.M.  |
| TOTAL AREA   | 1391.55 SQ.FT. | 129.28 SQ.M. |

## 1 BEDROOM TYPE 3

MEZZANINE LEVEL UNIT M05

| SUITE AREA   | 695.78 SQ.FT. | 64.64 SQ.M. |  |
|--------------|---------------|-------------|--|
| BALCONY AREA | 62.11 SQ.FT.  | 5.77 SQ.M.  |  |
| TOTAL AREA   | 757.89 SQ.FT. | 70.41 SQ.M. |  |

## 1 BEDROOM 1A

| PODIUM       | f 01         | UNIT 01 |             |
|--------------|--------------|---------|-------------|
| SUITE AREA   | 693.63 SQ.FT | •       | 64.44 SQ.M. |
| BALCONY AREA | 199.89 SQ.FT | •       | 18.57 SQ.M. |
| TOTAL AREA   | 893.52 SQ.FT | •       | 83.01 SQ.M. |
| PODIUM       | 103          | UNIT 01 |             |
| SUITE AREA   | 694.27 SQ.FT | •       | 64.50 SQ.M. |
| BALCONY AREA | 199.89 SQ.FT | •       | 18.57 SQ.M. |
| TOTAL AREA   | 894.16 SQ.FT | •       | 83.07 SQ.M. |
| LEVEL        | 0 1          | UNIT 01 |             |
| SUITE AREA   | 692.12 SQ.FT | •       | 64.30 SQ.M. |
| BALCONY AREA | 199.89 SQ.FT | •       | 18.57 SQ.M. |
| TOTAL AREA   | 892.01 SQ.FT | •       | 82.87 SQ.M. |
| KEY PLAN     |              | K       | KEY SECTION |
|              |              |         |             |

## 1 BEDROOM 2A

|           | PODIUM  | 0 1         | UNIT 02                          |             |
|-----------|---------|-------------|----------------------------------|-------------|
| SUITE AR  | EA      | 711.06 SQ.F | T.                               | 66.06 SQ.M. |
| BALCONY   | AREA    | 112.27 SQ.F | Т.                               | 10.43 SQ.M. |
| TOTAL AF  | REA     | 823.33 SQ.F | Т.                               | 76.49 SQ.M. |
|           | PODIUM  | 03          | UNIT 02                          |             |
| SUITE AR  | EA      | 710.53 SQ.F | T.                               | 66.01 SQ.M. |
| BALCONY A | AREA    | 112.27 SQ.F | T.                               | 10.43 SQ.M. |
| TOTAL AF  | REA     | 822.80 SQ.F | Т.                               | 76.44 SQ.M. |
|           | LEVEL 0 | 1           | UNIT 02                          |             |
| SUITE AR  | EA      | 711.93 SQ.F | T.                               | 66.14 SQ.M. |
| BALCONY   | AREA    | 112.27 SQ.F | Т.                               | 10.43 SQ.M. |
| TOTAL AF  | REA     | 824.20 SQ.F | Т.                               | 76.57 SQ.M. |
| KEY PL    | AN      |             | I                                | KEY SECTION |
|           |         |             |                                  |             |
|           |         |             | 24<br>23<br>22<br>21<br>20<br>19 |             |
| 06        |         |             | 18<br>17<br>16<br>15<br>14<br>13 |             |
|           |         |             | 11<br>10<br>09<br>08<br>07<br>06 | TOWER 1     |
| 7         |         |             | 05<br>04<br>03<br>02<br>01       |             |
|           | TOWER 2 |             | P4 P3 P2 P1 MEZZ                 |             |
|           |         |             | G                                |             |

### 2 BEDROOM 1A

|         | PODIU        | JM 01         | UNIT 03                                            |        |
|---------|--------------|---------------|----------------------------------------------------|--------|
|         | SUITE AREA   | 997.28 SQ.FT. | . 92.65                                            | SQ.M.  |
|         | BALCONY AREA | 123.25 SQ.FT. | . 11.45                                            | SQ.M.  |
|         | TOTAL AREA   | 1120.53 SQ.FT | 104.10                                             | SQ.M.  |
|         | PODIU        | JM 03         | UNIT 03                                            |        |
|         | SUITE AREA   | 997.06 SQ.FT. | . 92.63                                            | SQ.M.  |
|         | BALCONY AREA | 123.25 SQ.FT. | . 11.45                                            | SQ.M.  |
|         | TOTAL AREA   | 1120.31 SQ.FT | 104.08                                             | SQ.M.  |
|         | LEVE         | L 01          | UNIT 03                                            |        |
|         | SUITE AREA   | 995.02 SQ.FT. | . 92.44                                            | SQ.M.  |
|         | BALCONY AREA | 123.25 SQ.FT. | . 11.45                                            | SQ.M.  |
|         | TOTAL AREA   | 1118.27 SQ.FT | 103.89                                             | SQ.M.  |
|         | KEY PLAN     |               | KEY SE                                             | ECTION |
|         |              |               |                                                    |        |
|         |              |               | 24<br>23<br>22<br>21                               |        |
| 04 05   | 06           |               | 20<br>19<br>18<br>17<br>16<br>15<br>14             |        |
| 03      |              |               | 13<br>12<br>11<br>10<br>09<br>08<br>07<br>06<br>05 |        |
| 01 07   |              |               | 04<br>03<br>02<br>01                               |        |
| TOWER 1 | TOWE         | R 2           | P4 P3 P2 P1 MEZZ                                   |        |
| N       |              |               | G                                                  |        |

## 2 BEDROOM 2A

|                  | PODIU        | JM 01        | UNIT 04                                                  |           |      |
|------------------|--------------|--------------|----------------------------------------------------------|-----------|------|
|                  | SUITE AREA   | 1115.79 SQ.F | Т.                                                       | 103.66 SC | Q.M. |
|                  | BALCONY AREA | 368.13 SQ.F  | Т.                                                       | 34.20 SQ  | .M.  |
|                  | TOTAL AREA   | 1483.92 SQ.F | Т.                                                       | 137.86 SC | Q.M. |
|                  | PODIU        | JM 03        | UNIT 04                                                  |           |      |
|                  | SUITE AREA   | 1115.46 SQ.F | T.                                                       | 103.63 SC | Q.M. |
|                  | BALCONY AREA | 368.13 SQ.F  | Γ.                                                       | 34.20 SQ  | .M.  |
|                  | TOTAL AREA   | 1483.59 SQ.F | Т.                                                       | 137.83 SC | Q.M. |
|                  | LEVE         | LL 01        | UNIT 04                                                  |           |      |
|                  | SUITE AREA   | 1117.19 SQ.F | Т.                                                       | 103.79 SC | Q.M. |
|                  | BALCONY AREA | 368.13 SQ.F  | Т.                                                       | 34.20 SQ  | .M.  |
|                  | TOTAL AREA   | 1485.32 SQ.F | Т.                                                       | 137.99 SC | Q.M. |
|                  | KEY PLAN     |              | F                                                        | KEY SEC   | TION |
|                  |              |              |                                                          |           |      |
|                  |              |              | 24<br>23<br>22<br>21                                     |           |      |
| 04 05            | 06           |              | 20<br>19<br>18<br>17<br>16<br>15<br>14<br>13<br>12<br>11 |           |      |
| 03               |              |              | 10<br>09<br>08<br>07<br>06<br>05                         | TOWER     |      |
| 01 07<br>TOWER 1 | TOWE         |              | 03<br>02<br>01<br>P4<br>P3                               |           |      |
|                  | TOWE         | KZ           | P2 P1 MEZZ G                                             |           |      |
| N                |              |              |                                                          |           |      |

## 2 BEDROOM 3

|                  | PODIU        | JM 01 UN                               | IT 05        |  |
|------------------|--------------|----------------------------------------|--------------|--|
|                  | SUITE AREA   | 1061.11 SQ.FT.                         | 98.58 SQ.M.  |  |
|                  | BALCONY AREA | 252.84 SQ.FT.                          | 23.49 SQ.M.  |  |
|                  | TOTAL AREA   | 1313.95 SQ.FT.                         | 122.07 SQ.M. |  |
|                  | PODIU        | JM 03 UN                               | IT 05        |  |
|                  | SUITE AREA   | 1060.68 SQ.FT.                         | 98.54 SQ.M.  |  |
|                  | BALCONY AREA | 252.84 SQ.FT.                          | 23.49 SQ.M.  |  |
|                  | TOTAL AREA   | 1313.52 SQ.FT.                         | 122.03 SQ.M. |  |
|                  | LEVE         | LL 01 UN                               | IT 05        |  |
|                  | SUITE AREA   | 1060.78 SQ.FT.                         | 98.55 SQ.M.  |  |
|                  | BALCONY AREA | 252.84 SQ.FT.                          | 23.49 SQ.M.  |  |
|                  | TOTAL AREA   | 1313.62 SQ.FT.                         | 122.04 SQ.M. |  |
|                  | KEY PLAN     |                                        | KEY SECTION  |  |
|                  |              |                                        |              |  |
|                  |              | 24<br>23<br>22<br>21<br>20<br>19       |              |  |
| 04 05            | 06           | 17<br>16<br>15<br>14<br>13<br>12       |              |  |
| 03               |              | 11<br>10<br>09<br>08<br>07<br>06<br>05 | TOWER 1      |  |
| 01 07<br>TOWER 1 |              | 03<br>02<br>01<br>P4<br>P3             |              |  |
|                  | TOWE         |                                        |              |  |
| N                |              |                                        |              |  |

## 1 BEDROOM TYPE 4

PODIUM 01 PODIUM 03

|   | SUITE AREA   | 849.27 SQ.FT.  | 78.90 SQ.M.  |  |
|---|--------------|----------------|--------------|--|
|   | BALCONY AREA | 274.26 SQ.FT.  | 25.48 SQ.M.  |  |
| _ | TOTAL AREA   | 1123.53 SQ.FT. | 104.38 SQ.M. |  |

## 1 BEDROOM TYPE 3A

| PODIUM       | 01           | UNIT 07 |             |
|--------------|--------------|---------|-------------|
| SUITE AREA   | 696.32 SQ.FT | •       | 64.69 SQ.M. |
| BALCONY AREA | 71.69 SQ.FT. |         | 6.66 SQ.M.  |
| TOTAL AREA   | 768.01 SQ.FT | •       | 71.35 SQ.M. |

| LEVE           | L 01 UN       | IIT 07      |
|----------------|---------------|-------------|
| <br>SUITE AREA | 696.10 SQ.FT. | 64.67 SQ.M. |
| BALCONY AREA   | 71.69 SQ.FT.  | 6.66 SQ.M.  |
| TOTAL AREA     | 767.79 SQ.FT. | 71.33 SQ.M. |

# 1 BEDROOM TYPE 1

PODIUM 02 PODIUM 04

UNIT 01

| SUITE AREA   | 694.06 SQ.FT. | 64.48 SQ.M. |
|--------------|---------------|-------------|
| BALCONY AREA | 173.30 SQ.FT. | 16.10 SQ.M. |
| TOTAL AREA   | 867.36 SQ.FT. | 80.58 SQ.M. |

## 1 BEDROOM TYPE 2

PODIUM 02 PODIUM 04

UNIT 02

| SUITE AREA   | 710.74 SQ.FT. | 66.03 SQ.M. |  |
|--------------|---------------|-------------|--|
| BALCONY AREA | 99.03 SQ.FT.  | 9.20 SQ.M.  |  |
| TOTAL AREA   | 809.77 SQ.FT. | 75.23 SQ.M. |  |

## 2 BEDROOM TYPE 1

PODIUM 02 PODIUM 04

UNIT 03

| _ | SUITE AREA   | 997.06 SQ.FT.  | 92.63 SQ.M.  |
|---|--------------|----------------|--------------|
|   | BALCONY AREA | 108.50 SQ.FT.  | 10.08 SQ.M.  |
| _ | TOTAL AREA   | 1105.56 SQ.FT. | 102.71 SQ.M. |

## 2 BEDROOM TYPE 2B

|           | PODIUM | 02             | UNIT 04 |              |
|-----------|--------|----------------|---------|--------------|
| SUITE AR  | EA     | 1115.46 SQ.FT. | ,       | 103.63 SQ.M. |
| BALCONY A | REA    | 294.18 SQ.FT.  |         | 27.33 SQ.M.  |
| TOTAL AR  | EA     | 1409.64 SQ.FT. | •       | 130.96 SQ.M. |

| PODIUN       | M 04 UNIT      | 04           |
|--------------|----------------|--------------|
| SUITE AREA   | 1115.46 SQ.FT. | 103.63 SQ.M. |
| BALCONY AREA | 296.33 SQ.FT.  | 27.53 SQ.M.  |
| TOTAL AREA   | 1411.79 SQ.FT. | 131.16 SQ.M. |

## 2 BEDROOM TYPE 3A

| PODI         | UM 02 UNI      | T 05         |
|--------------|----------------|--------------|
| SUITE AREA   | 1060.68 SQ.FT. | 98.54 SQ.M.  |
| BALCONY AREA | 111.30 SQ.FT.  | 10.34 SQ.M.  |
| TOTAL AREA   | 1171.98 SQ.FT. | 108.88 SQ.M. |

| PODIUM       | 104          | UNIT 05 |              |  |
|--------------|--------------|---------|--------------|--|
| SUITE AREA   | 1060.68 SQ.F | Γ.      | 98.54 SQ.M.  |  |
| BALCONY AREA | 112.05 SQ.FT | •       | 10.41 SQ.M.  |  |
| TOTAL AREA   | 1172.73 SQ.F | Γ.      | 108.95 SQ.M. |  |

## 1 BEDROOM TYPE 4A

| PODIUM       | 02            | UNIT 06 |             |
|--------------|---------------|---------|-------------|
| SUITE AREA   | 849.27 SQ.FT  | •       | 78.90 SQ.M. |
| BALCONY AREA | 213.77 SQ.FT  | •       | 19.86 SQ.M. |
| TOTAL AREA   | 1063.04 SQ.F7 | Γ.      | 98.76 SQ.M. |

| PODIUM       | 04            | UNIT 06 |             |
|--------------|---------------|---------|-------------|
| SUITE AREA   | 845.40 SQ.FT. | •       | 78.54 SQ.M. |
| BALCONY AREA | 213.99 SQ.FT. |         | 19.88 SQ.M. |
| TOTAL AREA   | 1059.39 SQ.FT | •       | 98.42 SQ.M. |

# 1 BEDROOM TYPE 3

UNIT 07

PODIUM 02

| SUITE AREA   | 697.50 SQ.FT. | 64.80 SQ.M. |  |
|--------------|---------------|-------------|--|
| BALCONY AREA | 62.97 SQ.FT.  | 5.85 SQ.M.  |  |
| TOTAL AREA   | 760.47 SQ.FT. | 70.65 SQ.M. |  |

## 1 BEDROOM TYPE 3B

PODIUM 03

UNIT 07

| SUITE AREA   | 691.69 SQ.FT. | 64.26 SQ.M. |
|--------------|---------------|-------------|
| BALCONY AREA | 71.69 SQ.FT.  | 6.66 SQ.M.  |
| TOTAL AREA   | 763.38 SQ.FT. | 70.92 SQ.M. |

## 1 BEDROOM TYPE 3C

PODIUM 04 UNIT 07

| SUITE AREA   | 696.53 SQ.FT. | 64.71 SQ.M. |
|--------------|---------------|-------------|
| BALCONY AREA | 62.97 SQ.FT.  | 5.85 SQ.M.  |
| TOTAL AREA   | 759.50 SQ.FT. | 70.56 SQ.M. |

# 2 BEDROOM TYPE 4

LEVEL 01 UNIT 06

| SUITE AREA   | 1161.96 SQ.FT. | 107.95 SQ.M. |
|--------------|----------------|--------------|
| BALCONY AREA | 495.46 SQ.FT.  | 46.03 SQ.M.  |
| TOTAL AREA   | 1657.42 SQ.FT. | 153.98 SQ.M. |

# 1 BEDROOM TYPE 1

LEVEL 02-03 LEVEL 05-07 LEVEL 09-10 UNIT 01 LEVEL 12-14 LEVEL 16-17

| SUITE AREA   | 693.95 SQ.FT. | 64.47 SQ.M. |
|--------------|---------------|-------------|
| BALCONY AREA | 170.50 SQ.FT. | 15.84 SQ.M. |
| TOTAL AREA   | 864.45 SQ.FT. | 80.31 SQ.M. |

## 1 BEDROOM TYPE 2

LEVEL 02-03 LEVEL 05-07 LEVEL 09-10 LEVEL 12-14 LEVEL 16-17

UNIT 02

| SUITE AREA   | 709.99 SQ.FT. | 65.96 SQ.M. |
|--------------|---------------|-------------|
| BALCONY AREA | 97.63 SQ.FT.  | 9.07 SQ.M.  |
| TOTAL AREA   | 807.62 SQ.FT. | 75.03 SQ.M. |

## 2 BEDROOM TYPE 1

LEVEL 02-03 LEVEL 05-07 LEVEL 09-10 LEVEL 12-14 LEVEL 16-17

| SUITE AREA   | 996.42 SQ.FT.  | 92.57 SQ.M.  |
|--------------|----------------|--------------|
| BALCONY AREA | 106.89 SQ.FT.  | 9.93 SQ.M.   |
| TOTAL AREA   | 1103.31 SQ.FT. | 102.50 SQ.M. |

## 2 BEDROOM TYPE 2B

LEVEL 02-03 LEVEL 05-07 LEVEL 09-10 UNIT 04 LEVEL 12-14 LEVEL 16-17

| SUITE AREA   | 1114.39 SQ.FT. | 103.53 SQ.M. |
|--------------|----------------|--------------|
| BALCONY AREA | 292.02 SQ.FT.  | 27.13 SQ.M.  |
| TOTAL AREA   | 1406.41 SQ.FT. | 130.66 SQ.M. |

# 2 BEDROOM TYPE 3A

LEVEL 02-03 LEVEL 05-07 LEVEL 09-10 LEVEL 12-14 LEVEL 16-17

| SUITE AREA   | 1055.51 SQ.FT. | 98.06 SQ.M.  |
|--------------|----------------|--------------|
| BALCONY AREA | 110.55 SQ.FT.  | 10.27 SQ.M.  |
| TOTAL AREA   | 1166.06 SQ.FT. | 108.33 SQ.M. |

# 3 BEDROOM TYPE 4

LEVEL 02-03 LEVEL 05-07 LEVEL 09-10 LEVEL 12-14 LEVEL 16-17

UNIT 06

| SUITE AREA   | 1486.28 SQ.FT. | 138.08 SQ.M. |
|--------------|----------------|--------------|
| BALCONY AREA | 308.28 SQ.FT.  | 28.64 SQ.M.  |
| TOTAL AREA   | 1794.56 SQ.FT. | 166.72 SQ.M. |

## 2 BEDROOM TYPE 5

LEVEL 02-03 LEVEL 05-07 LEVEL 09-10 LEVEL 12-14 LEVEL 16-17

| SUITE AREA   | 1055.29 SQ.FT. | 98.04 SQ.M.  |
|--------------|----------------|--------------|
| BALCONY AREA | 106.24 SQ.FT.  | 9.87 SQ.M.   |
| TOTAL AREA   | 1161.53 SQ.FT. | 107.91 SQ.M. |

# 1 BEDROOM TYPE 5

LEVEL 02-03 LEVEL 05-07 LEVEL 09-10 LEVEL 12-14 LEVEL 16-17

| SUITE AREA   | 728.07 SQ.FT. | 67.64 SQ.M. |
|--------------|---------------|-------------|
| BALCONY AREA | 175.56 SQ.FT. | 16.31 SQ.M. |
| TOTAL AREA   | 903.63 SQ.FT. | 83.95 SQ.M. |

# 1 BEDROOM TYPE 3

LEVEL 02-03 LEVEL 05-07 LEVEL 09-10 LEVEL 12-14 LEVEL 16-17

UNIT 09

| SUITE AREA   | 696.10 SQ.FT. | 64.67 SQ.M. |
|--------------|---------------|-------------|
| BALCONY AREA | 62.11 SQ.FT.  | 5.77 SQ.M.  |
| TOTAL AREA   | 758.21 SQ.FT. | 70.44 SQ.M. |

## 1 BEDROOM TYPE 1A

| LEVEL 04             |        |
|----------------------|--------|
| LEVEL 08<br>LEVEL 11 | UNIT 0 |
| LEVEL 15             |        |
| LEVEL 18             |        |

| SUITE AREA   | 693.95 SQ.FT. | 64.47 SQ.M. |
|--------------|---------------|-------------|
| BALCONY AREA | 196.98 SQ.FT. | 18.30 SQ.M. |
| TOTAL AREA   | 890.93 SQ.FT. | 82.77 SQ.M. |

# 1 BEDROOM TYPE 6

LEVEL 04 LEVEL 08 LEVEL 11 LEVEL 15 LEVEL 18

| SUITE AREA   | 711.17 SQ.FT. | 66.07 SQ.M. |
|--------------|---------------|-------------|
| BALCONY AREA | 109.68 SQ.FT. | 10.19 SQ.M. |
| TOTAL AREA   | 820.85 SQ.FT. | 76.26 SQ.M. |

## 2 BEDROOM TYPE 1A

LEVEL 04 LEVEL 08 LEVEL 11 LEVEL 15 LEVEL 18

| SUITE AREA   | 996.42 SQ.FT.  | 92.57 SQ.M.  |   |
|--------------|----------------|--------------|---|
| BALCONY AREA | 121.74 SQ.FT.  | 11.31 SQ.M.  |   |
| TOTAL AREA   | 1118.16 SQ.FT. | 103.88 SQ.M. | _ |

### 2 BEDROOM TYPE 2A

LEVEL 04 LEVEL 08 LEVEL 11 LEVEL 15 LEVEL 18

| SUITE AREA   | 1114.39 SQ.FT. | 103.53 SQ.M. |
|--------------|----------------|--------------|
| BALCONY AREA | 365.87 SQ.FT.  | 33.99 SQ.M.  |
| TOTAL AREA   | 1480.26 SQ.FT. | 137.52 SQ.M. |

### 2 BEDROOM TYPE 3

| LEVEL 04 |         |
|----------|---------|
| LEVEL 08 |         |
| LEVEL 11 | UNIT 05 |
| LEVEL 15 |         |
| LEVEL 18 |         |

| SUITE AREA   | 1055.62 SQ.FT. | 98.07 SQ.M.  |
|--------------|----------------|--------------|
| BALCONY AREA | 252.84 SQ.FT.  | 23.49 SQ.M.  |
| TOTAL AREA   | 1308.46 SQ.FT. | 121.56 SQ.M. |

## 3 BEDROOM TYPE 4A

LEVEL 04 LEVEL 08 LEVEL 11 LEVEL 15 LEVEL 18

| SUITE AREA   | 1486.28 SQ.FT. | 138.08 SQ.M. |
|--------------|----------------|--------------|
| BALCONY AREA | 384.27 SQ.FT.  | 35.70 SQ.M.  |
| TOTAL AREA   | 1870.55 SQ.FT. | 173.78 SQ.M. |

# 2 BEDROOM TYPE 5A

| LEVEL 04 |        |
|----------|--------|
| LEVEL 08 |        |
| LEVEL 11 | UNIT 0 |
| LEVEL 15 |        |
| LEVEL 18 |        |

| SUITE AREA   | 1055.29 SQ.FT. | 98.04 SQ.M.  |  |
|--------------|----------------|--------------|--|
| BALCONY AREA | 120.88 SQ.FT.  | 11.23 SQ.M.  |  |
| TOTAL AREA   | 1176.17 SQ.FT. | 109.27 SQ.M. |  |

### 1 BEDROOM TYPE 5A

LEVEL 04 LEVEL 08 LEVEL 11 LEVEL 15 LEVEL 18

| SUITE AREA   | 728.07 SQ.FT. | 67.64 SQ.M. |
|--------------|---------------|-------------|
| BALCONY AREA | 202.79 SQ.FT. | 18.84 SQ.M. |
| TOTAL AREA   | 930.86 SQ.FT. | 86.48 SQ.M. |

### 1 BEDROOM TYPE 3A

| LEVEL 04 |  |
|----------|--|
| LEVEL 08 |  |
| LEVEL 11 |  |
| LEVEL 15 |  |
| LEVEL 18 |  |

| SUITE AREA   | 696.10 SQ.FT. | 64.67 SQ.M. |
|--------------|---------------|-------------|
| BALCONY AREA | 70.72 SQ.FT.  | 6.57 SQ.M.  |
| TOTAL AREA   | 766.82 SQ.FT. | 71.24 SQ.M. |

# 1 BEDROOM TYPE 1

LEVEL 19-21 LEVEL 23-24

UNIT 01

| SUITE AREA   | 693.95 SQ.FT. | 64.47 SQ.M. |
|--------------|---------------|-------------|
| BALCONY AREA | 170.50 SQ.FT. | 15.84 SQ.M. |
| TOTAL AREA   | 864.45 SQ.FT. | 80.31 SQ.M. |

### 1 BEDROOM TYPE 2

LEVEL 19-21 LEVEL 23-24

UNIT 02

| SUITE AREA   | 709.99 SQ.FT. | 65.96 SQ.M. |
|--------------|---------------|-------------|
| BALCONY AREA | 97.63 SQ.FT.  | 9.07 SQ.M.  |
| TOTAL AREA   | 807.62 SQ.FT. | 75.03 SQ.M. |

### 2 BEDROOM TYPE 1

LEVEL 19-21 LEVEL 23-24

UNIT 03

| SUITE AREA   | 996.63 SQ.FT.  | 92.59 SQ.M.  |
|--------------|----------------|--------------|
| BALCONY AREA | 106.89 SQ.FT.  | 9.93 SQ.M.   |
| TOTAL AREA   | 1103.52 SQ.FT. | 102.52 SQ.M. |

# 4 BEDROOM TYPE 5

LEVEL 19-21 LEVEL 23-24

UNIT 04

| SUITE AREA   | 2181.20 SQ.FT. | 202.64 SQ.M. |
|--------------|----------------|--------------|
| BALCONY AREA | 402.46 SQ.FT.  | 37.39 SQ.M.  |
| TOTAL AREA   | 2583.66 SQ.FT. | 240.03 SQ.M. |

### 3 BEDROOM TYPE 4

LEVEL 19-21 LEVEL 23-24

| SUITE AREA   | 1486.17 SQ.FT. | 138.07 SQ.M. |
|--------------|----------------|--------------|
| BALCONY AREA | 308.28 SQ.FT.  | 28.64 SQ.M.  |
| TOTAL AREA   | 1794.45 SQ.FT. | 166.71 SQ.M. |

# 2 BEDROOM TYPE 5

LEVEL 19-21 LEVEL 23-24

UNIT 06

| SUITE AREA   | 1055.29 SQ.FT. | 98.04 SQ.M.  |
|--------------|----------------|--------------|
| BALCONY AREA | 106.24 SQ.FT.  | 9.87 SQ.M.   |
| TOTAL AREA   | 1161.53 SQ.FT. | 107.91 SQ.M. |

# 1 BEDROOM TYPE 5

LEVEL 19-21 LEVEL 23-24

UNIT 07

| SUITE AREA   | 727.32 SQ.FT. | 67.57 SQ.M. |
|--------------|---------------|-------------|
| BALCONY AREA | 175.56 SQ.FT. | 16.31 SQ.M. |
| TOTAL AREA   | 902.88 SQ.FT. | 83.88 SQ.M. |

# 1 BEDROOM TYPE 3

LEVEL 19-21 LEVEL 23-24

UNIT 08

| SUITE AREA   | 696.10 SQ.FT. | 64.67 SQ.M. |
|--------------|---------------|-------------|
| BALCONY AREA | 62.11 SQ.FT.  | 5.77 SQ.M.  |
| TOTAL AREA   | 758.21 SQ.FT. | 70.44 SQ.M. |

## 1 BEDROOM TYPE 1A

LEVEL 22 UNIT 01

| SUITE AREA   | 693.95 SQ.FT. | 64.47 SQ.M. |
|--------------|---------------|-------------|
| BALCONY AREA | 196.98 SQ.FT. | 18.30 SQ.M. |
| TOTAL AREA   | 890.93 SQ.FT. | 82.77 SQ.M. |

### 1 BEDROOM TYPE 6

LEVEL 22

UNIT 02

| SUITE AREA   | 711.28 SQ.FT. | 66.08 SQ.M. |
|--------------|---------------|-------------|
| BALCONY AREA | 109.68 SQ.FT. | 10.19 SQ.M. |
| TOTAL AREA   | 820.96 SQ.FT. | 76.27 SQ.M. |

### 2 BEDROOM TYPE 1A

LEVEL 22 UNIT 03

| SUITE AREA   | 996.42 SQ.FT.  | 92.57 SQ.M.  |
|--------------|----------------|--------------|
| BALCONY AREA | 121.85 SQ.FT.  | 11.32 SQ.M.  |
| TOTAL AREA   | 1118.27 SQ.FT. | 103.89 SQ.M. |

### 4 BEDROOM TYPE 5A

LEVEL 22

UNIT 04

| S  | UITE AREA  | 2181.31 SQ.FT. | 202.65 SQ.M. |
|----|------------|----------------|--------------|
| BA | LCONY AREA | 618.71 SQ.FT.  | 57.48 SQ.M.  |
| Т  | OTAL AREA  | 2800.02 SQ.FT. | 260.13 SQ.M. |

### 3 BEDROOM TYPE 4A

LEVEL 22

| SUITE AREA   | 1486.17 SQ.FT. | 138.07 SQ.M. |
|--------------|----------------|--------------|
| BALCONY AREA | 384.27 SQ.FT.  | 35.70 SQ.M.  |
| TOTAL AREA   | 1870.44 SQ.FT. | 173.77 SQ.M. |

# 2 BEDROOM TYPE 5A

LEVEL 22

UNIT 06

| SUITE AREA   | 1055.29 SQ.FT. | 98.04 SQ.M.  |
|--------------|----------------|--------------|
| BALCONY AREA | 120.88 SQ.FT.  | 11.23 SQ.M.  |
| TOTAL AREA   | 1176.17 SQ.FT. | 109.27 SQ.M. |

# 1 BEDROOM TYPE 5A

LEVEL 22

UNIT 07

| SUITE AREA   | 727.43 SQ.FT. | 67.58 SQ.M. |
|--------------|---------------|-------------|
| BALCONY AREA | 202.79 SQ.FT. | 18.84 SQ.M. |
| TOTAL AREA   | 930.22 SQ.FT. | 86.42 SQ.M. |

# 1 BEDROOM TYPE 3A

LEVEL 22

UNIT 08

| SUITE AREA   | 696.10 SQ.FT. | 64.67 SQ.M. |
|--------------|---------------|-------------|
| BALCONY AREA | 70.72 SQ.FT.  | 6.57 SQ.M.  |
| TOTAL AREA   | 766.82 SQ.FT. | 71.24 SQ.M. |