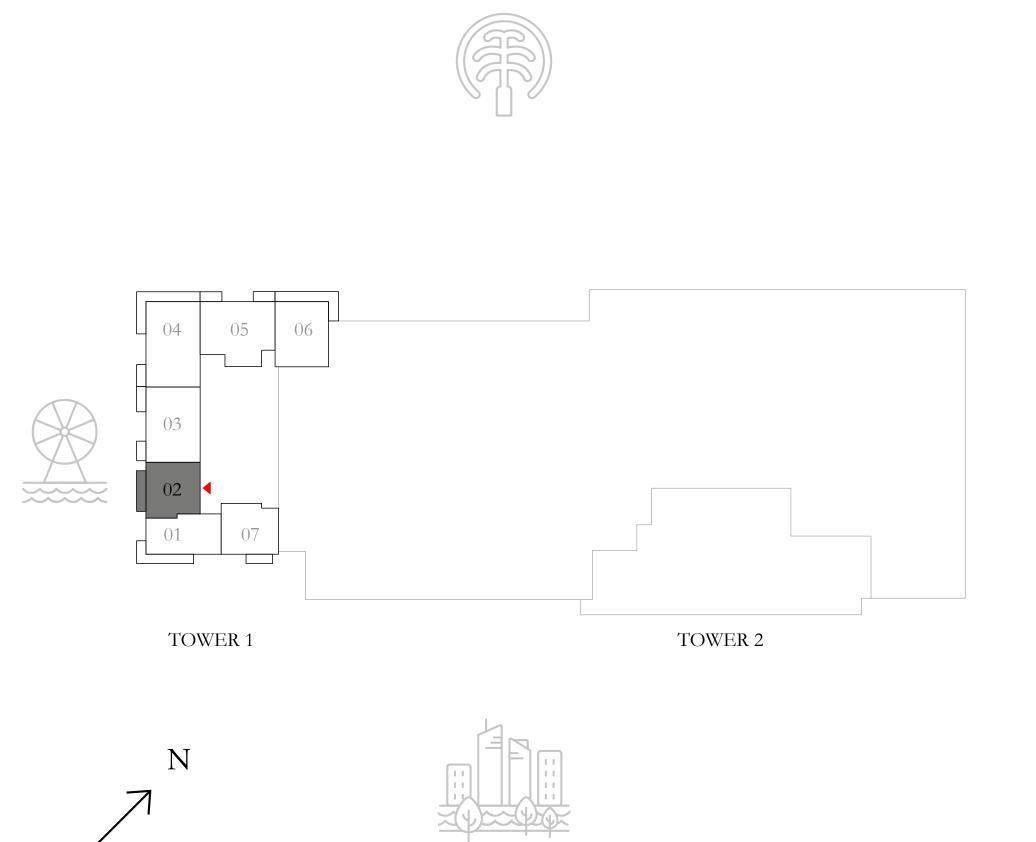

|

| LEVE           | L 01 UN       | IIT 07      |
|----------------|---------------|-------------|
| <br>SUITE AREA | 696.10 SQ.FT. | 64.67 SQ.M. |
| BALCONY AREA   | 71.69 SQ.FT.  | 6.66 SQ.M.  |
| TOTAL AREA     | 767.79 SQ.FT. | 71.33 SQ.M. |









#### TOWER 1

# 1 BEDROOM TYPE 1

PODIUM 02 PODIUM 04

UNIT 01

| SUITE AREA   | 694.06 SQ.FT. | 64.48 SQ.M. |
|--------------|---------------|-------------|
| BALCONY AREA | 173.30 SQ.FT. | 16.10 SQ.M. |
| TOTAL AREA   | 867.36 SQ.FT. | 80.58 SQ.M. |

KEY PLAN













#### TOWER 1

## 1 BEDROOM TYPE 2

PODIUM 02 PODIUM 04

UNIT 02

| SUITE AREA   | 710.74 SQ.FT. | 66.03 SQ.M. |  |
|--------------|---------------|-------------|--|
| BALCONY AREA | 99.03 SQ.FT.  | 9.20 SQ.M.  |  |
| TOTAL AREA   | 809.77 SQ.FT. | 75.23 SQ.M. |  |















#### TOWER 1

## 2 BEDROOM TYPE 1

PODIUM 02 PODIUM 04

UNIT 03

| _ | SUITE AREA   | 997.06 SQ.FT.  | 92.63 SQ.M.  |
|---|--------------|----------------|--------------|
|   | BALCONY AREA | 108.50 SQ.FT.  | 10.08 SQ.M.  |
| _ | TOTAL AREA   | 1105.56 SQ.FT. | 102.71 SQ.M. |



TOWER 2

KEY PLAN

TOWER 1











BEACHISLE

#### TOWER 1

## 2 BEDROOM TYPE 2B

|           | PODIUM | 02             | UNIT 04 |              |
|-----------|--------|----------------|---------|--------------|
| SUITE AR  | EA     | 1115.46 SQ.FT. | ,       | 103.63 SQ.M. |
| BALCONY A | REA    | 294.18 SQ.FT.  |         | 27.33 SQ.M.  |
| TOTAL AR  | EA     | 1409.64 SQ.FT. | •       | 130.96 SQ.M. |

| PODIUN       | M 04 UNIT      | 04           |
|--------------|----------------|--------------|