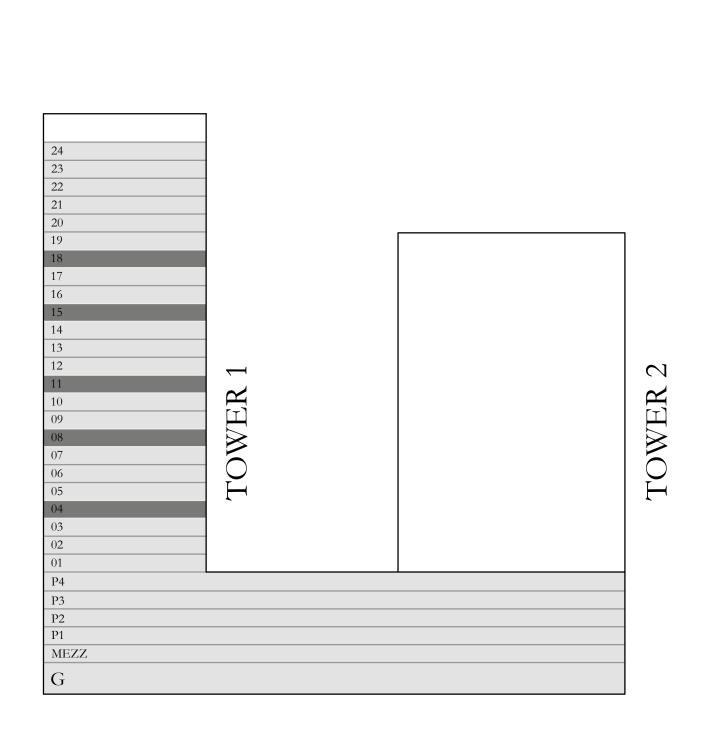

## 1 BEDROOM 2A

|           | PODIUM  | 0 1         | UNIT 02                          |             |
|-----------|---------|-------------|----------------------------------|-------------|
| SUITE AR  | EA      | 711.06 SQ.F | T.                               | 66.06 SQ.M. |
| BALCONY   | AREA    | 112.27 SQ.F | Т.                               | 10.43 SQ.M. |
| TOTAL AF  | REA     | 823.33 SQ.F | Т.                               | 76.49 SQ.M. |
|           | PODIUM  | 03          | UNIT 02                          |             |
| SUITE AR  | EA      | 710.53 SQ.F | T.                               | 66.01 SQ.M. |
| BALCONY A | AREA    | 112.27 SQ.F | T.                               | 10.43 SQ.M. |
| TOTAL AF  | REA     | 822.80 SQ.F | Т.                               | 76.44 SQ.M. |
|           | LEVEL 0 | 1           | UNIT 02                          |             |
| SUITE AR  | EA      | 711.93 SQ.F | T.                               | 66.14 SQ.M. |
| BALCONY   | AREA    | 112.27 SQ.F | Т.                               | 10.43 SQ.M. |
| TOTAL AF  | REA     | 824.20 SQ.F | Т.                               | 76.57 SQ.M. |
| KEY PL    | AN      |             | I                                | KEY SECTION |
|           |         |             |                                  |             |
|           |         |             | 24<br>23<br>22<br>21<br>20<br>19 |             |
| 06        |         |             | 18<br>17<br>16<br>15<br>14<br>13 |             |
|           |         |             | 11<br>10<br>09<br>08<br>07<br>06 | TOWER 1     |
| 7         |         |             | 05<br>04<br>03<br>02<br>01       |             |
|           | TOWER 2 |             | P4 P3 P2 P1 MEZZ                 |             |
|           |         |             | G                                |             |