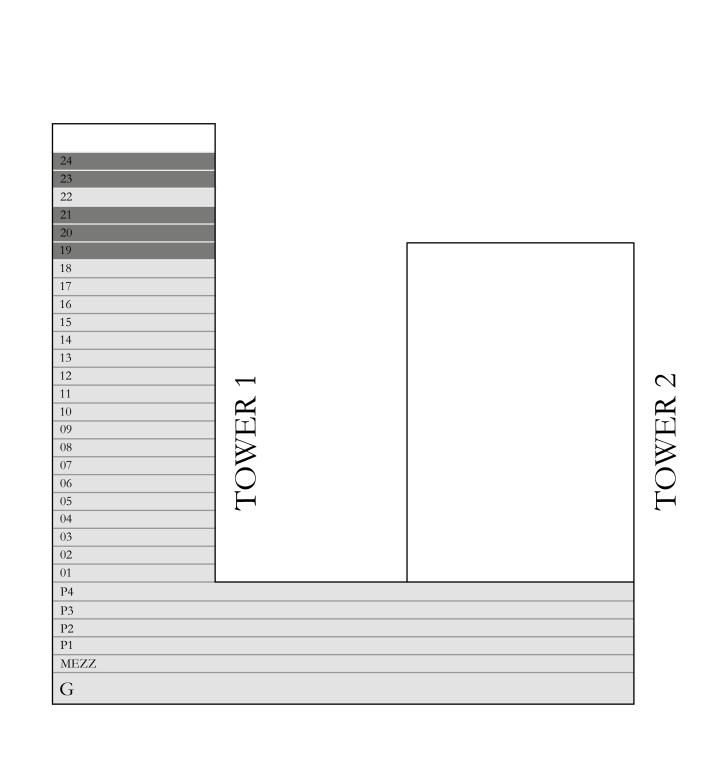

## 1 BEDROOM 2A

|           | PODIUM  | 0 1         | UNIT 02                          |             |
|-----------|---------|-------------|----------------------------------|-------------|
| SUITE AR  | EA      | 711.06 SQ.F | T.                               | 66.06 SQ.M. |
| BALCONY   | AREA    | 112.27 SQ.F | Т.                               | 10.43 SQ.M. |
| TOTAL AF  | REA     | 823.33 SQ.F | Т.                               | 76.49 SQ.M. |
|           | PODIUM  | 03          | UNIT 02                          |             |
| SUITE AR  | EA      | 710.53 SQ.F | T.                               | 66.01 SQ.M. |
| BALCONY A | AREA    | 112.27 SQ.F | T.                               | 10.43 SQ.M. |
| TOTAL AF  | REA     | 822.80 SQ.F | Т.                               | 76.44 SQ.M. |
|           | LEVEL 0 | 1           | UNIT 02                          |             |
| SUITE AR  | EA      | 711.93 SQ.F | T.                               | 66.14 SQ.M. |
| BALCONY   | AREA    | 112.27 SQ.F | Т.                               | 10.43 SQ.M. |
| TOTAL AF  | REA     | 824.20 SQ.F | Т.                               | 76.57 SQ.M. |
| KEY PL    | AN      |             | I                                | KEY SECTION |
|           |         |             |                                  |             |
|           |         |             | 24<br>23<br>22<br>21<br>20<br>19 |             |
| 06        |         |             | 18<br>17<br>16<br>15<br>14<br>13 |             |
|           |         |             | 11<br>10<br>09<br>08<br>07<br>06 | TOWER 1     |
| 7         |         |             | 05<br>04<br>03<br>02<br>01       |             |
|           | TOWER 2 |             | P4 P3 P2 P1 MEZZ                 |             |
|           |         |             | G                                |             |