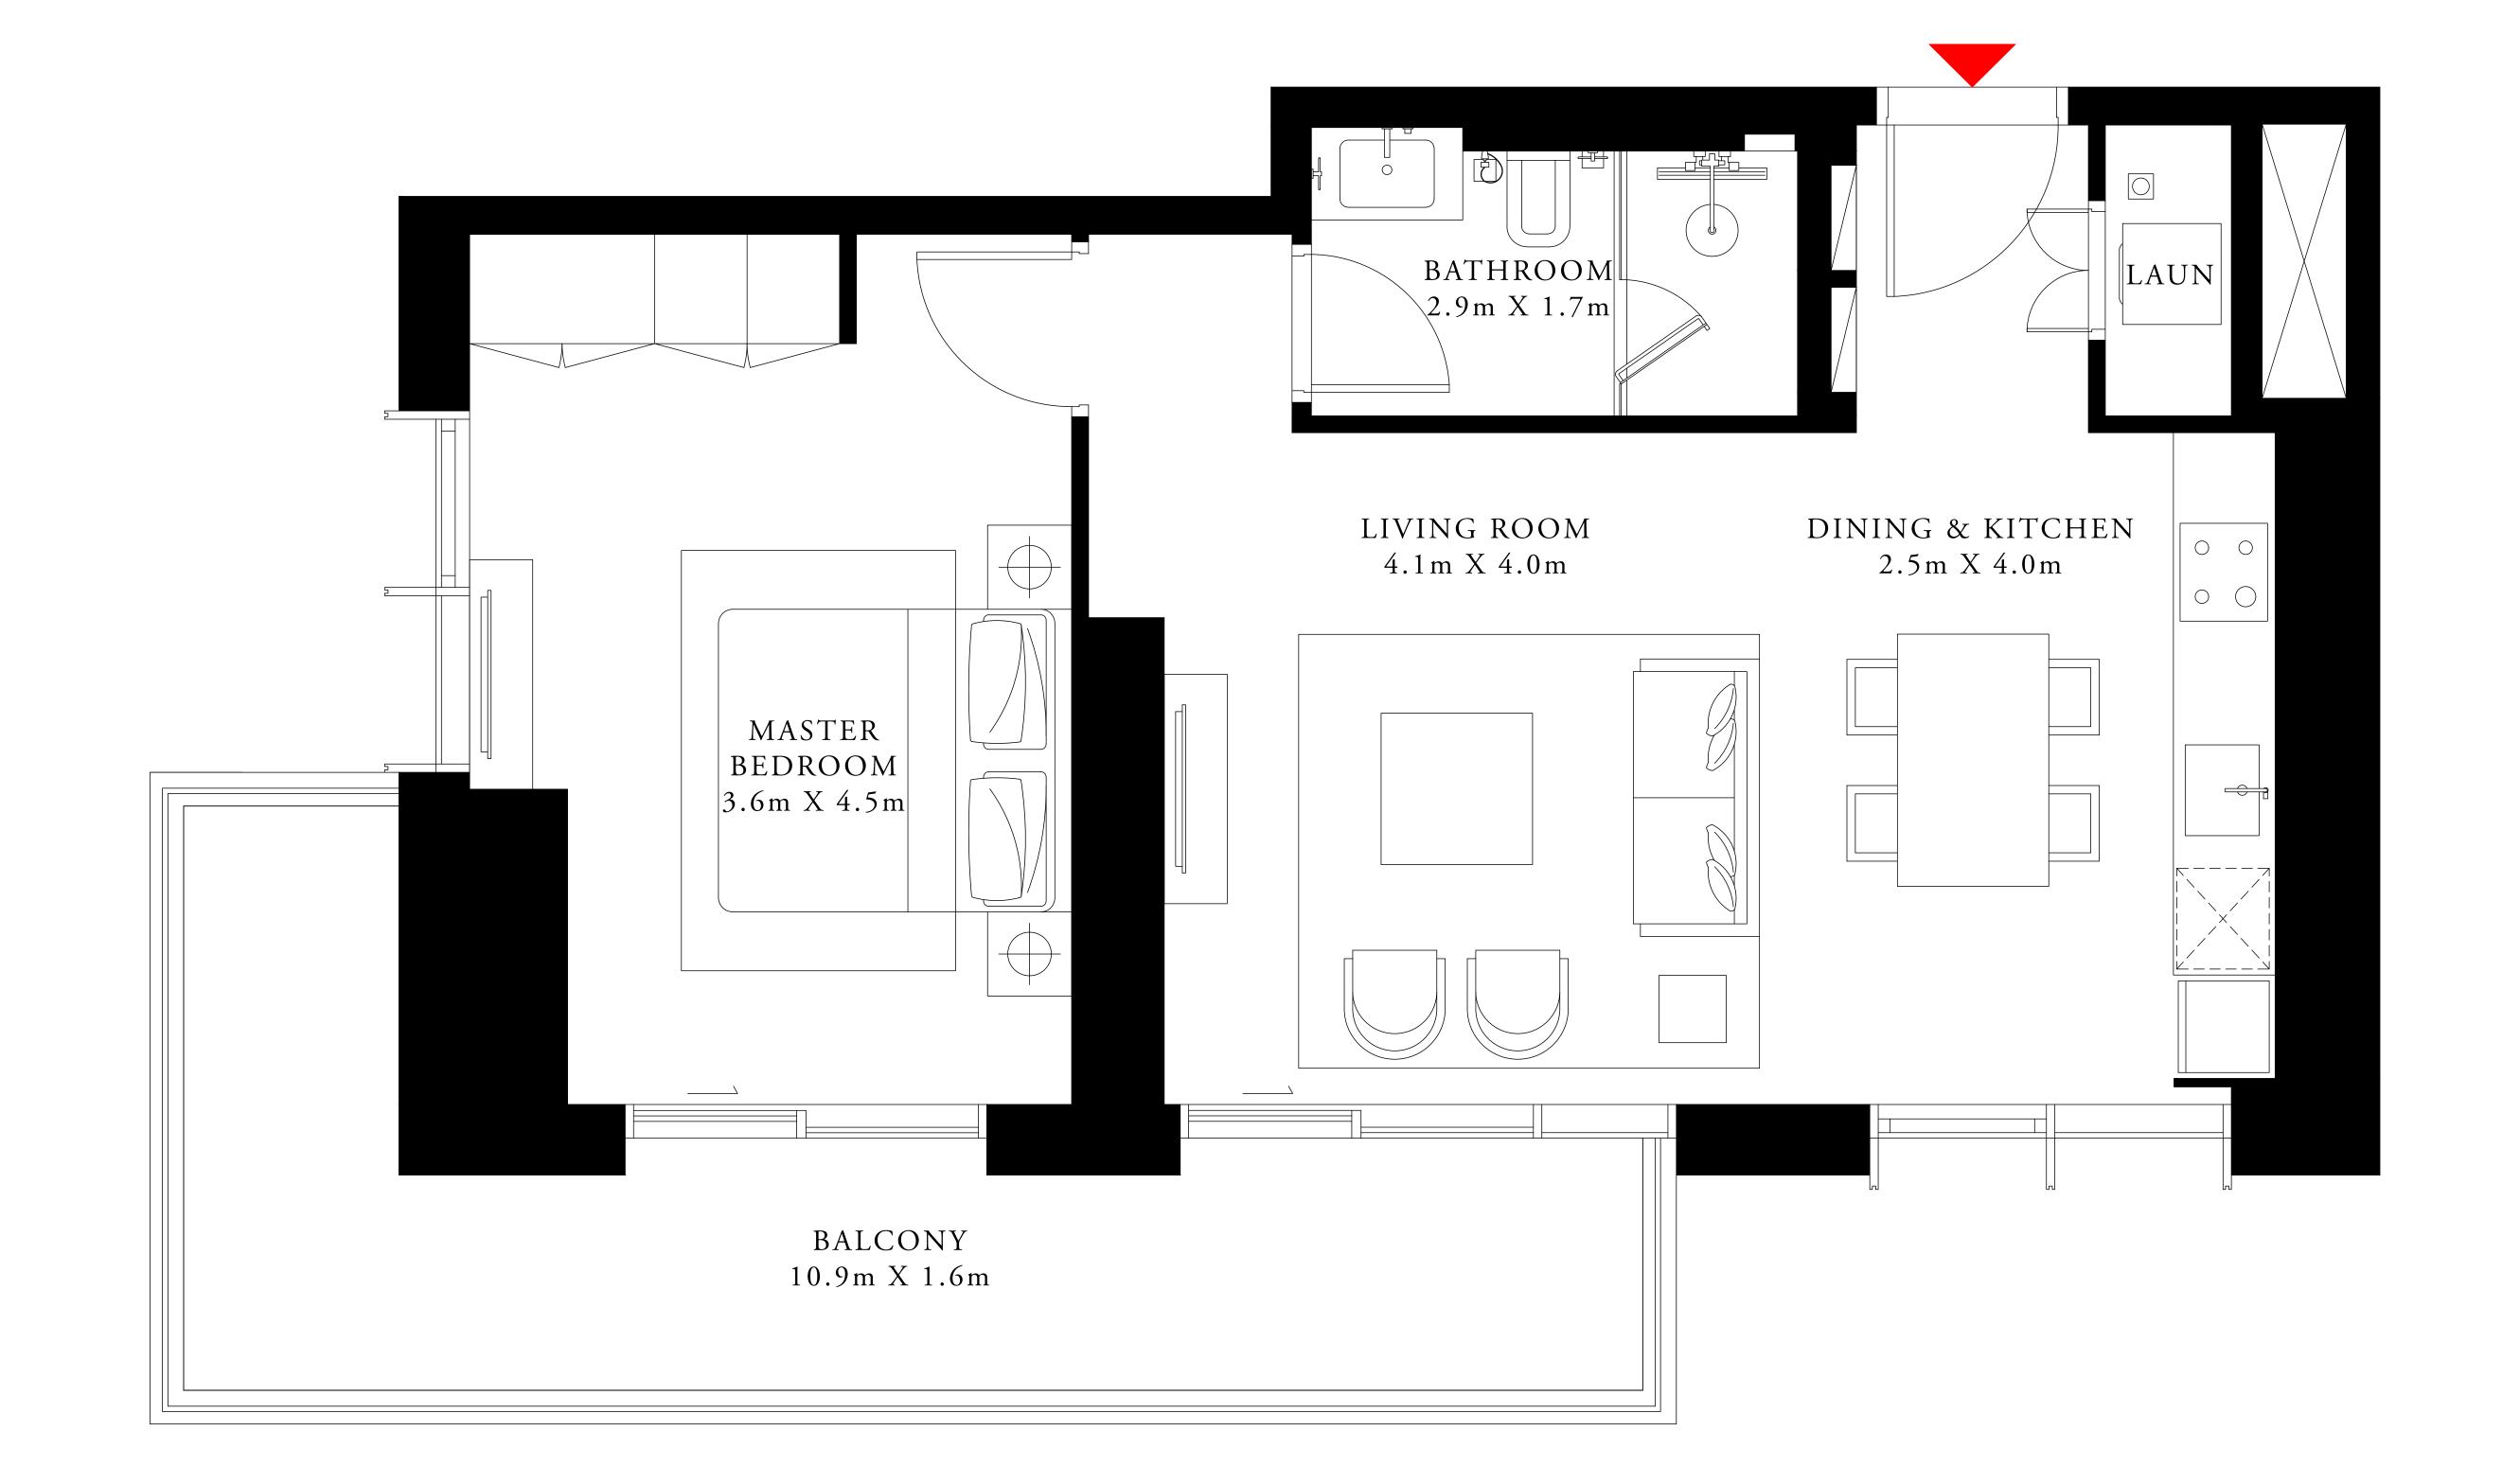

# 1 BEDROOM TYPE 1

LEVEL 19-21 LEVEL 23-24

UNIT 01

| SUITE AREA   | 693.95 SQ.FT. | 64.47 SQ.M. |
|--------------|---------------|-------------|
| BALCONY AREA | 170.50 SQ.FT. | 15.84 SQ.M. |
| TOTAL AREA   | 864.45 SQ.FT. | 80.31 SQ.M. |

KEY PLAN