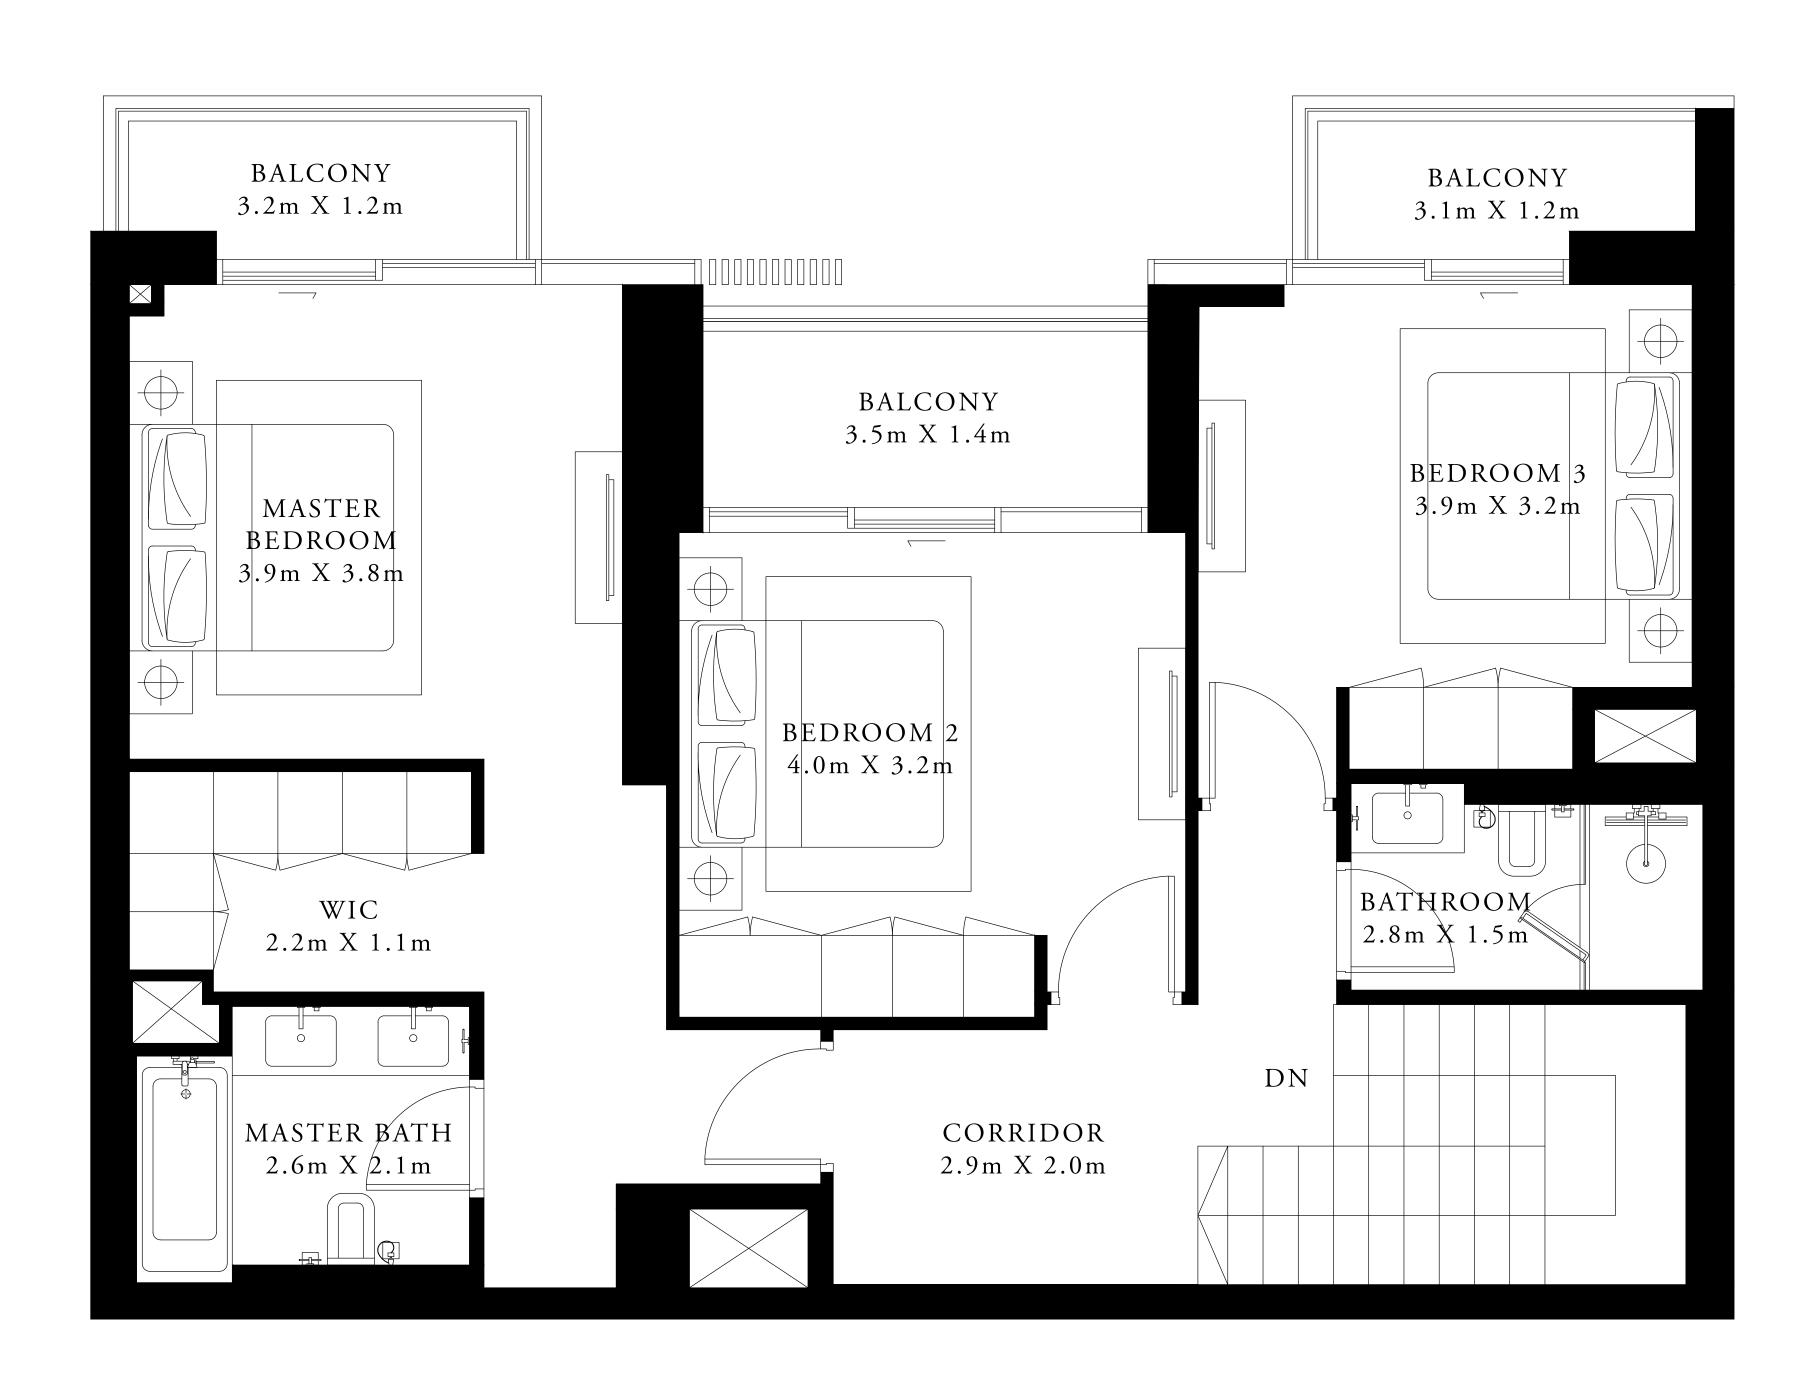

## 4 BEDROOM VILLA 1

GROUND LEVEL

UNIT G01

| SUITE AREA                | 2194.97 SQ.FT. | 203.92 SQ.M. |
|---------------------------|----------------|--------------|
| TERRACE / BALCONY<br>AREA | 371.46 SQ.FT.  | 34.51 SQ.M.  |
| TOTAL AREA                | 2566.43 SQ.FT. | 238.43 SQ.M. |

KEY PLAN

KEY SECTION

7. The developer reserves the right to make revisions / alterations, at it's absolute discretion, without any liability whatsoever.

LOWER LEVEL

FLOOR PLAN 1. All dimensions are in imperial and metric, and measured from finish to finish excluding construction tolerances. 2. All materials, dimensions, and drawings are approximate only. 3. Information is subject to change without notice,

UPPER LEVEL