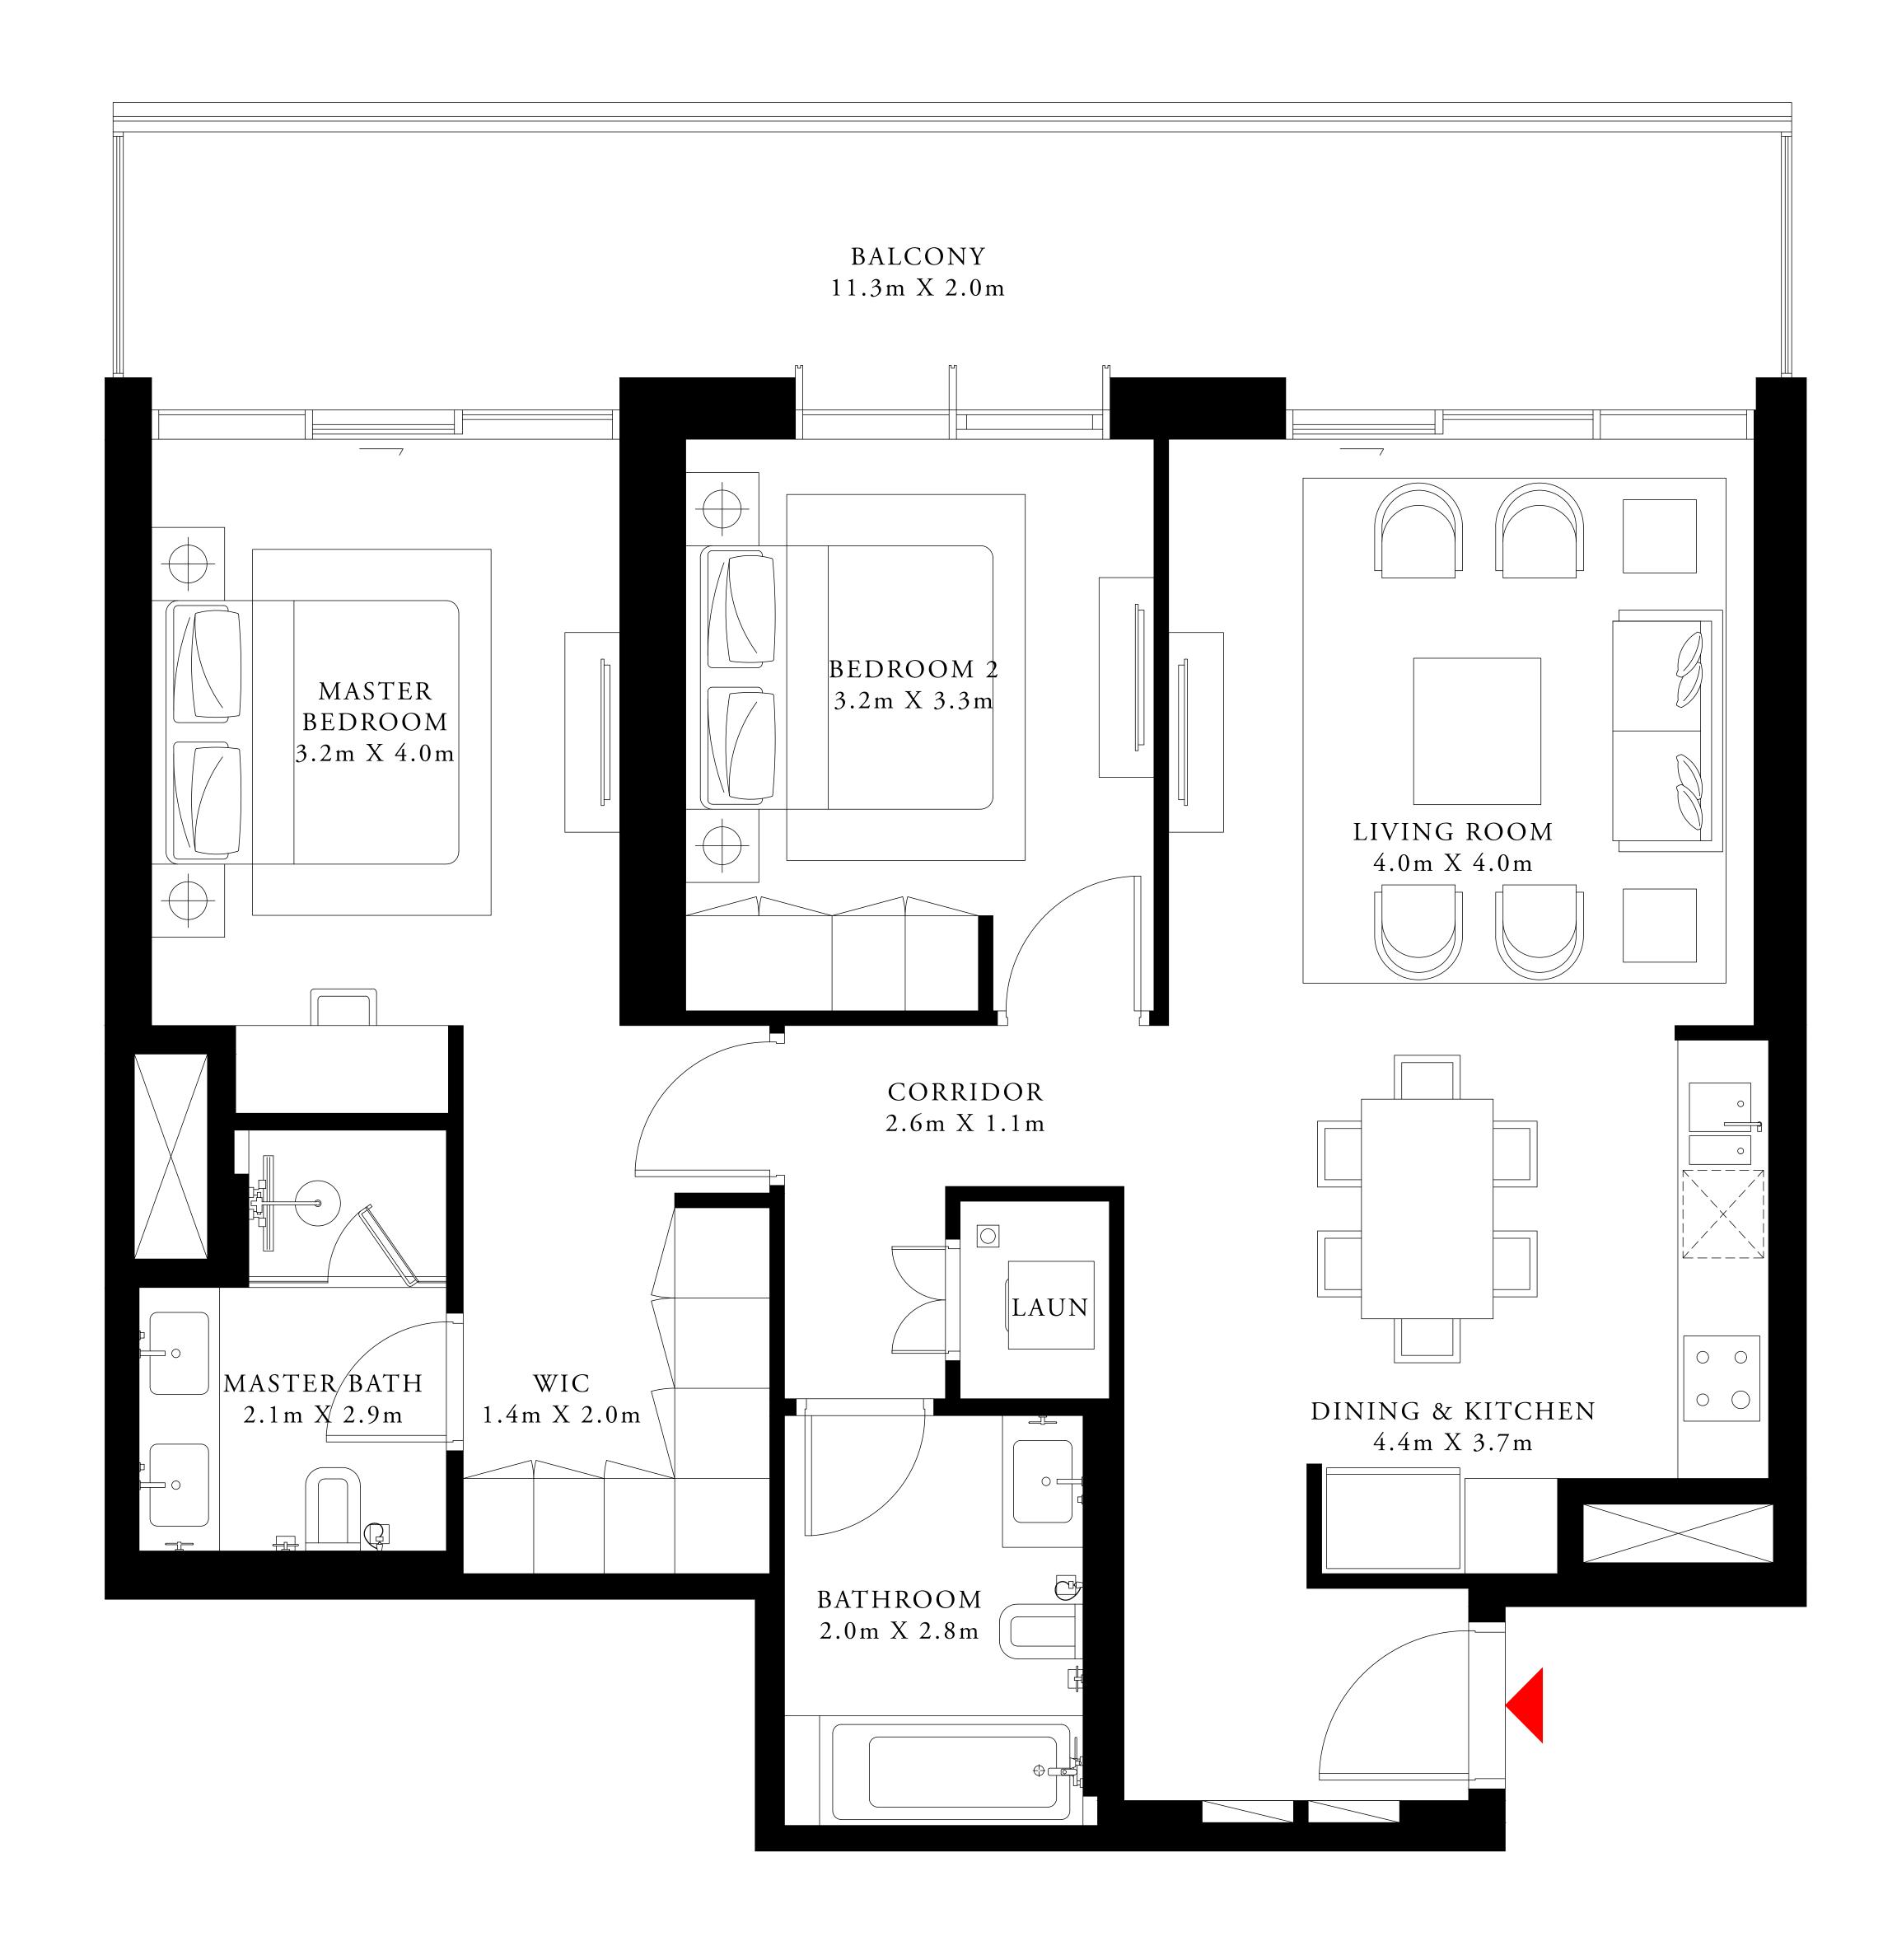

## 1 BEDROOM TYPE 2

MEZZANINE LEVEL UNIT M02

| SUITE AREA   | 710.74 SQ.FT. | 66.03 SQ.M. |
|--------------|---------------|-------------|
| BALCONY AREA | 97.63 SQ.FT.  | 9.07 SQ.M.  |
| TOTAL AREA   | 808.37 SQ.FT. | 75.10 SQ.M. |