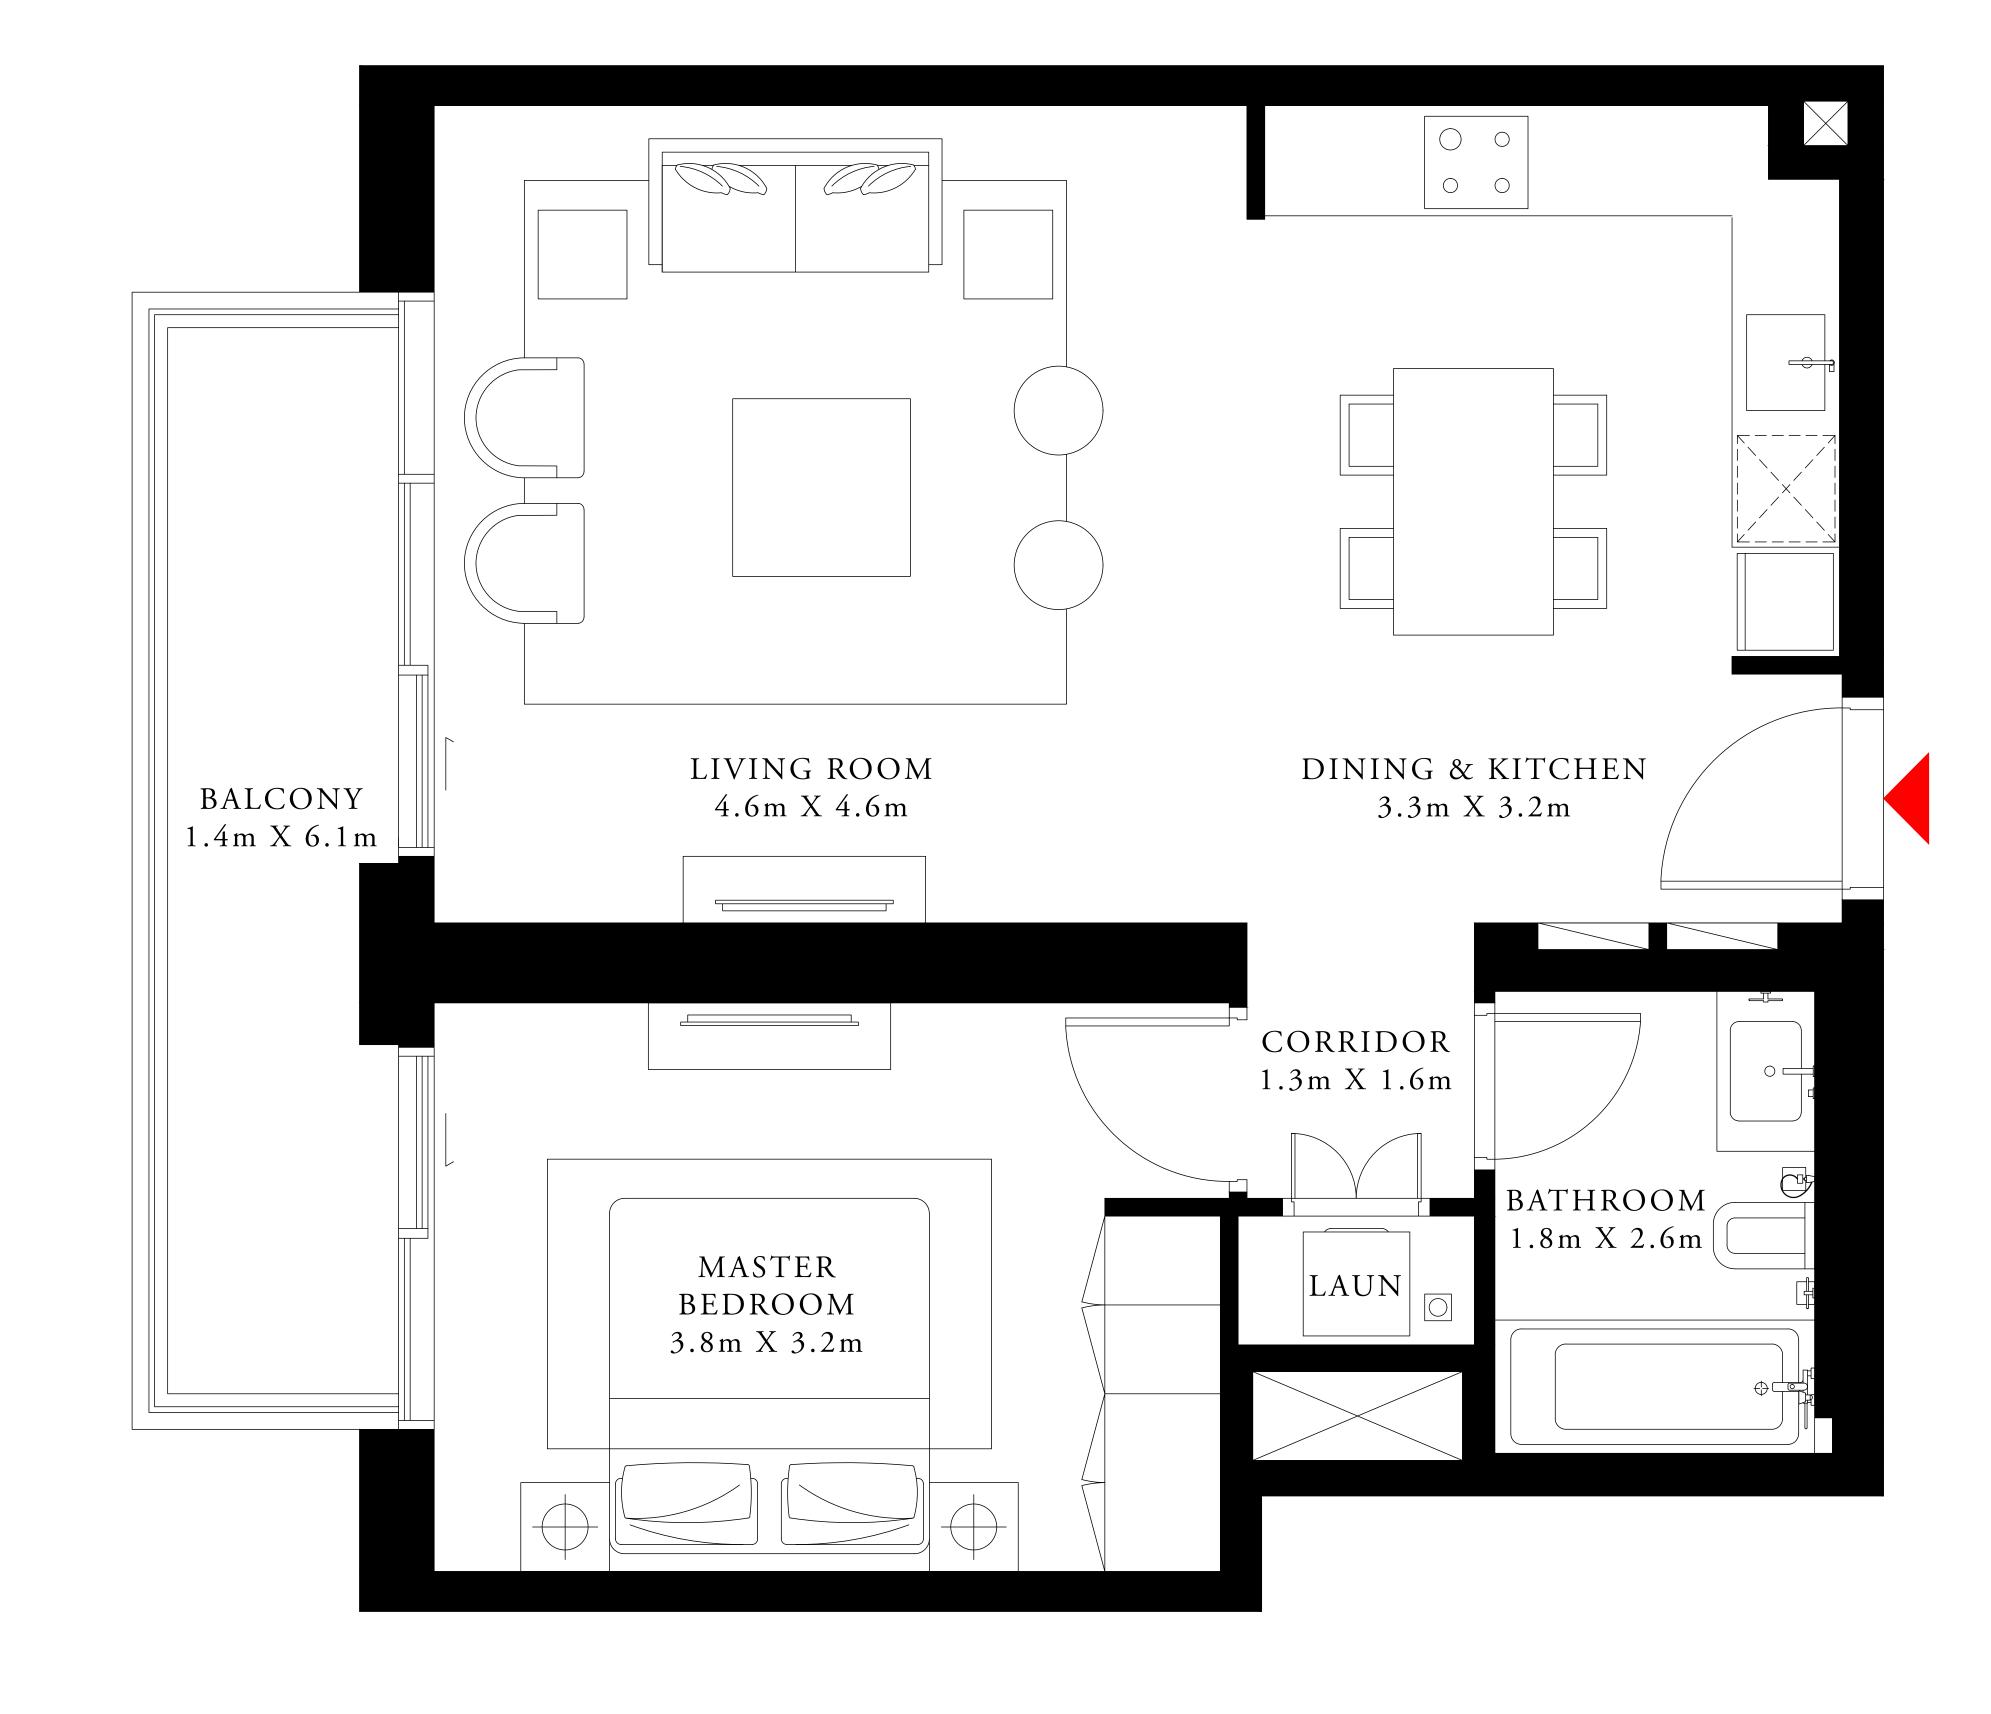

FLOOR PLAN 1. All dimensions are in imperial and metric, and measured from finish to finish excluding construction tolerances. 2. All materials, dimensions, and drawings are approximate only. 3. Information is subject to change without notice, at developer's absolute discretion. 4. Actual area may vary from the stated area. 5. Drawings not to scale. 6. All images used are for illustrative purposes only and do not represent the actual size, features, specifications, fittings, and furnishings. 7. The developer reserves the right to make revisions / alterations, at it's absolute discretion, without any liability whatsoever.