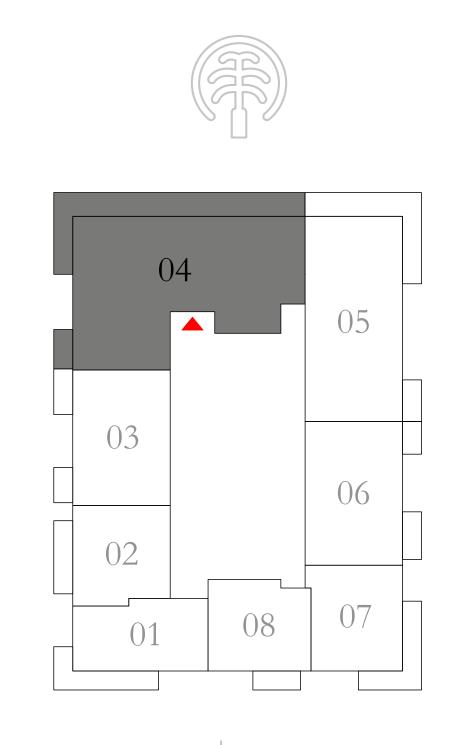

## 2 BEDROOM 2A

|                  | PODIU        | JM 01        | UNIT 04                                                  |           |      |
|------------------|--------------|--------------|----------------------------------------------------------|-----------|------|
|                  | SUITE AREA   | 1115.79 SQ.F | Т.                                                       | 103.66 SC | Q.M. |
|                  | BALCONY AREA | 368.13 SQ.F  | Т.                                                       | 34.20 SQ  | .M.  |
|                  | TOTAL AREA   | 1483.92 SQ.F | Т.                                                       | 137.86 SC | Q.M. |
|                  | PODIU        | JM 03        | UNIT 04                                                  |           |      |
|                  | SUITE AREA   | 1115.46 SQ.F | T.                                                       | 103.63 SC | Q.M. |
|                  | BALCONY AREA | 368.13 SQ.F  | Γ.                                                       | 34.20 SQ  | .M.  |
|                  | TOTAL AREA   | 1483.59 SQ.F | Т.                                                       | 137.83 SC | Q.M. |
|                  | LEVE         | LL 01        | UNIT 04                                                  |           |      |
|                  | SUITE AREA   | 1117.19 SQ.F | Т.                                                       | 103.79 SC | Q.M. |
|                  | BALCONY AREA | 368.13 SQ.F  | Т.                                                       | 34.20 SQ  | .M.  |
|                  | TOTAL AREA   | 1485.32 SQ.F | Т.                                                       | 137.99 SC | Q.M. |
|                  | KEY PLAN     |              | F                                                        | KEY SEC   | TION |
|                  |              |              |                                                          |           |      |
|                  |              |              | 24<br>23<br>22<br>21                                     |           |      |
| 04 05            | 06           |              | 20<br>19<br>18<br>17<br>16<br>15<br>14<br>13<br>12<br>11 |           |      |
| 03               |              |              | 10<br>09<br>08<br>07<br>06<br>05                         | TOWER     |      |
| 01 07<br>TOWER 1 | TOWE         |              | 03<br>02<br>01<br>P4<br>P3                               |           |      |
|                  | TOWE         | KZ           | P2 P1 MEZZ G                                             |           |      |
| N                |              |              |                                                          |           |      |

BEACH ISLE