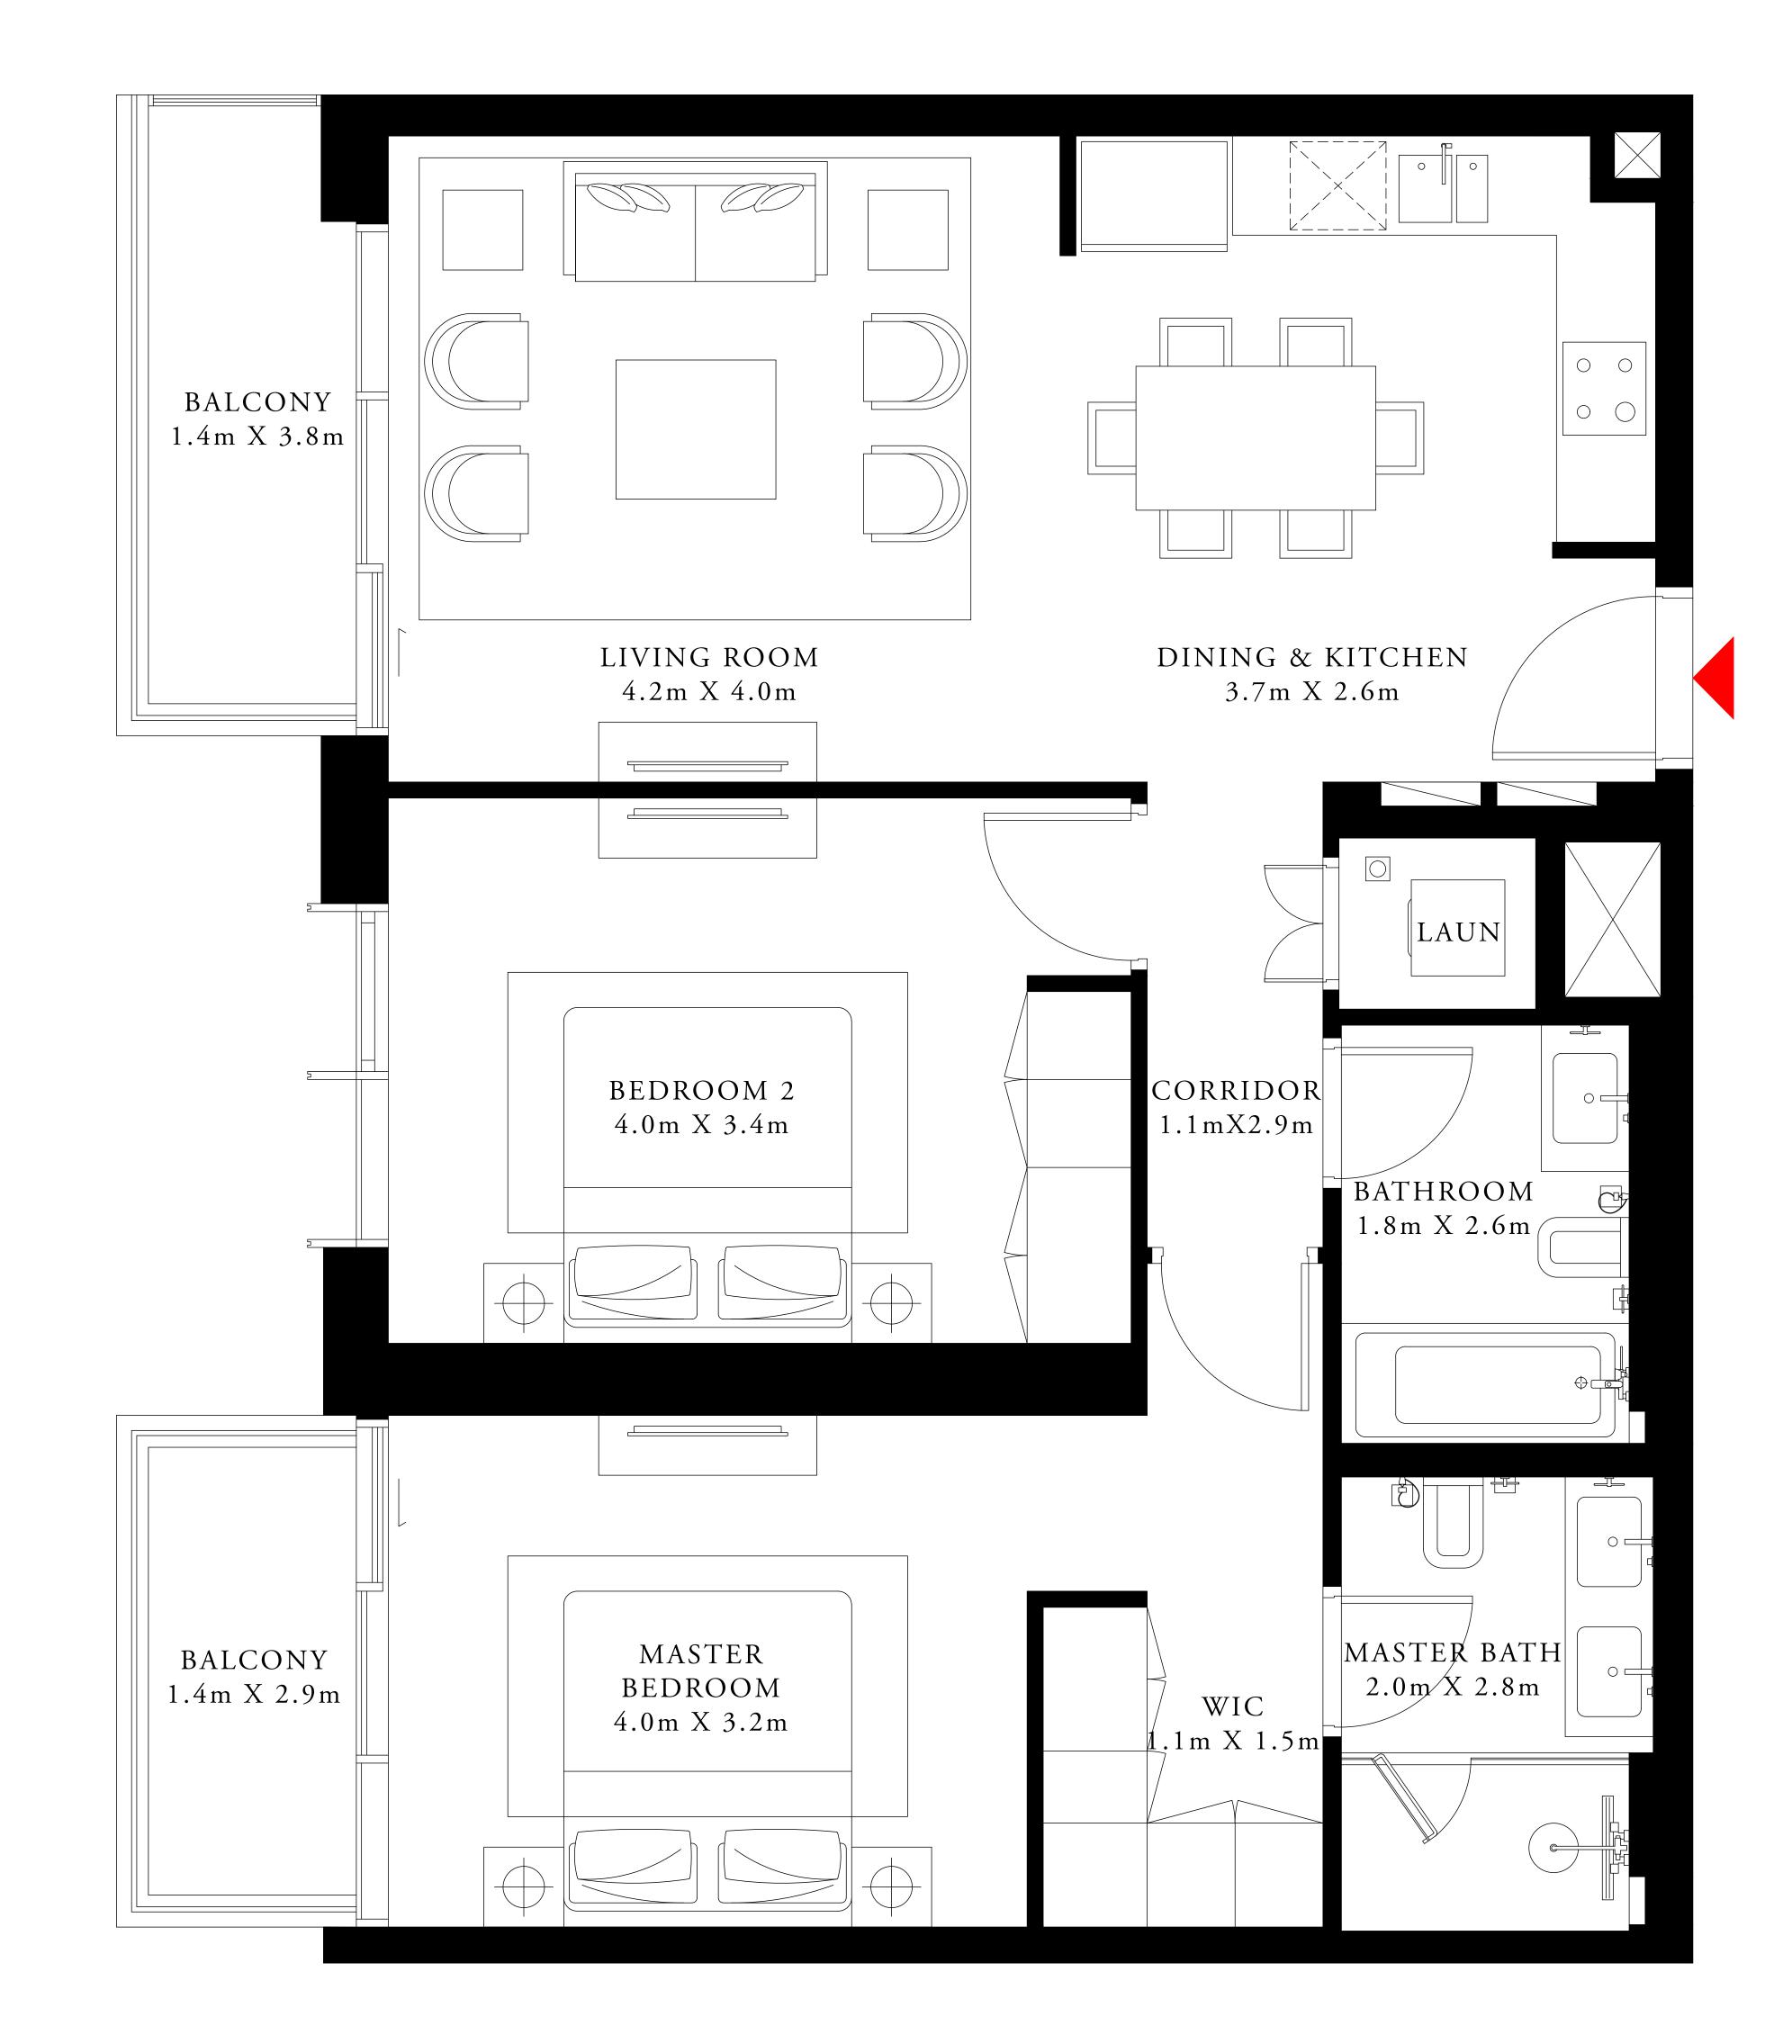

## 2 BEDROOM 2A

|                  | PODIU        | JM 01        | UNIT 04                                                  |           |      |
|------------------|--------------|--------------|----------------------------------------------------------|-----------|------|
|                  | SUITE AREA   | 1115.79 SQ.F | Т.                                                       | 103.66 SC | Q.M. |
|                  | BALCONY AREA | 368.13 SQ.F  | Т.                                                       | 34.20 SQ  | .M.  |
|                  | TOTAL AREA   | 1483.92 SQ.F | Т.                                                       | 137.86 SC | Q.M. |
|                  | PODIU        | JM 03        | UNIT 04                                                  |           |      |
|                  | SUITE AREA   | 1115.46 SQ.F | T.                                                       | 103.63 SC | Q.M. |
|                  | BALCONY AREA | 368.13 SQ.F  | Γ.                                                       | 34.20 SQ  | .M.  |
|                  | TOTAL AREA   | 1483.59 SQ.F | Т.                                                       | 137.83 SC | Q.M. |
|                  | LEVE         | LL 01        | UNIT 04                                                  |           |      |
|                  | SUITE AREA   | 1117.19 SQ.F | Т.                                                       | 103.79 SC | Q.M. |
|                  | BALCONY AREA | 368.13 SQ.F  | Т.                                                       | 34.20 SQ  | .M.  |
|                  | TOTAL AREA   | 1485.32 SQ.F | Т.                                                       | 137.99 SC | Q.M. |
|                  | KEY PLAN     |              | F                                                        | KEY SEC   | TION |
|                  |              |              |                                                          |           |      |
|                  |              |              | 24<br>23<br>22<br>21                                     |           |      |
| 04 05            | 06           |              | 20<br>19<br>18<br>17<br>16<br>15<br>14<br>13<br>12<br>11 |           |      |
| 03               |              |              | 10<br>09<br>08<br>07<br>06<br>05                         | TOWER     |      |
| 01 07<br>TOWER 1 | TOWE         |              | 03<br>02<br>01<br>P4<br>P3                               |           |      |
|                  | TOWE         | KZ           | P2 P1 MEZZ G                                             |           |      |
| N                |              |              |                                                          |           |      |