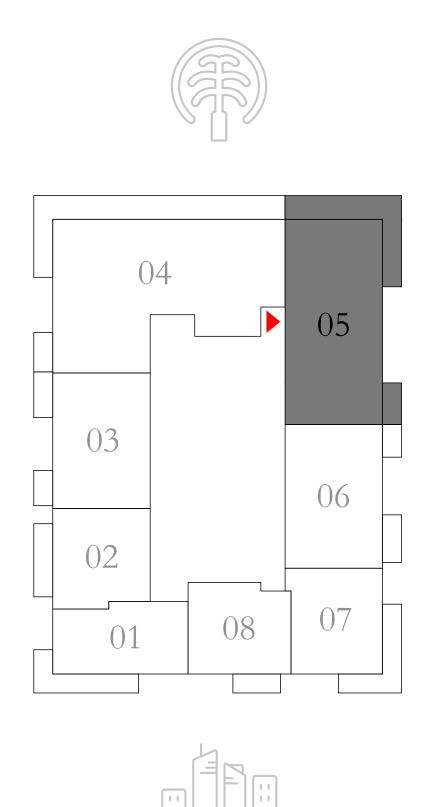

## 2 BEDROOM 3

|                  | PODIU        | JM 01 UN                               | IT 05        |  |
|------------------|--------------|----------------------------------------|--------------|--|
|                  | SUITE AREA   | 1061.11 SQ.FT.                         | 98.58 SQ.M.  |  |
|                  | BALCONY AREA | 252.84 SQ.FT.                          | 23.49 SQ.M.  |  |
|                  | TOTAL AREA   | 1313.95 SQ.FT.                         | 122.07 SQ.M. |  |
|                  | PODIU        | JM 03 UN                               | IT 05        |  |
|                  | SUITE AREA   | 1060.68 SQ.FT.                         | 98.54 SQ.M.  |  |
|                  | BALCONY AREA | 252.84 SQ.FT.                          | 23.49 SQ.M.  |  |
|                  | TOTAL AREA   | 1313.52 SQ.FT.                         | 122.03 SQ.M. |  |
|                  | LEVE         | LL 01 UN                               | IT 05        |  |
|                  | SUITE AREA   | 1060.78 SQ.FT.                         | 98.55 SQ.M.  |  |
|                  | BALCONY AREA | 252.84 SQ.FT.                          | 23.49 SQ.M.  |  |
|                  | TOTAL AREA   | 1313.62 SQ.FT.                         | 122.04 SQ.M. |  |
|                  | KEY PLAN     |                                        | KEY SECTION  |  |
|                  |              |                                        |              |  |
|                  |              | 24<br>23<br>22<br>21<br>20<br>19       |              |  |
| 04 05            | 06           | 17<br>16<br>15<br>14<br>13<br>12       |              |  |
| 03               |              | 11<br>10<br>09<br>08<br>07<br>06<br>05 | TOWER 1      |  |
| 01 07<br>TOWER 1 |              | 03<br>02<br>01<br>P4<br>P3             |              |  |
|                  | TOWE         |                                        |              |  |
| N                |              |                                        |              |  |