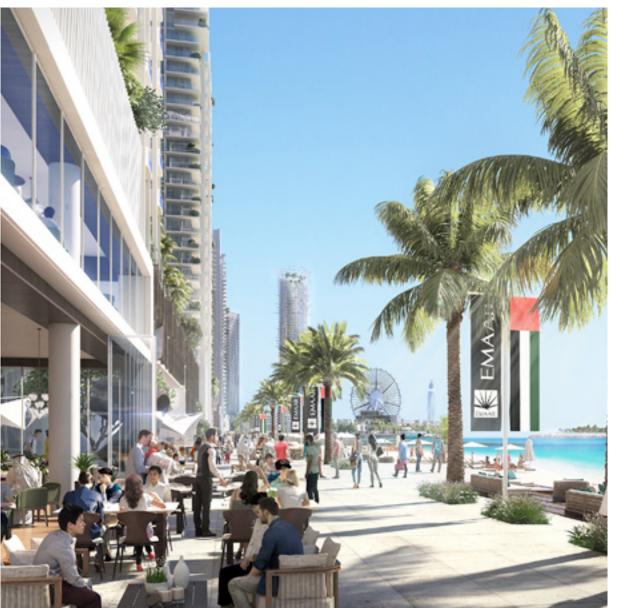

#### FEATURES

1.5 KM of Pristine Beach

Panoramic Views of the Sea

Steps Away from Marina & Yacht Club

Upcoming Mall

Nearby Licensed Restaurants

2 Neighbourhood Parks

The Address Dubai Marina

150,000 Sqm **Marina Mall** 

Global Culinary Hub
Pier 7