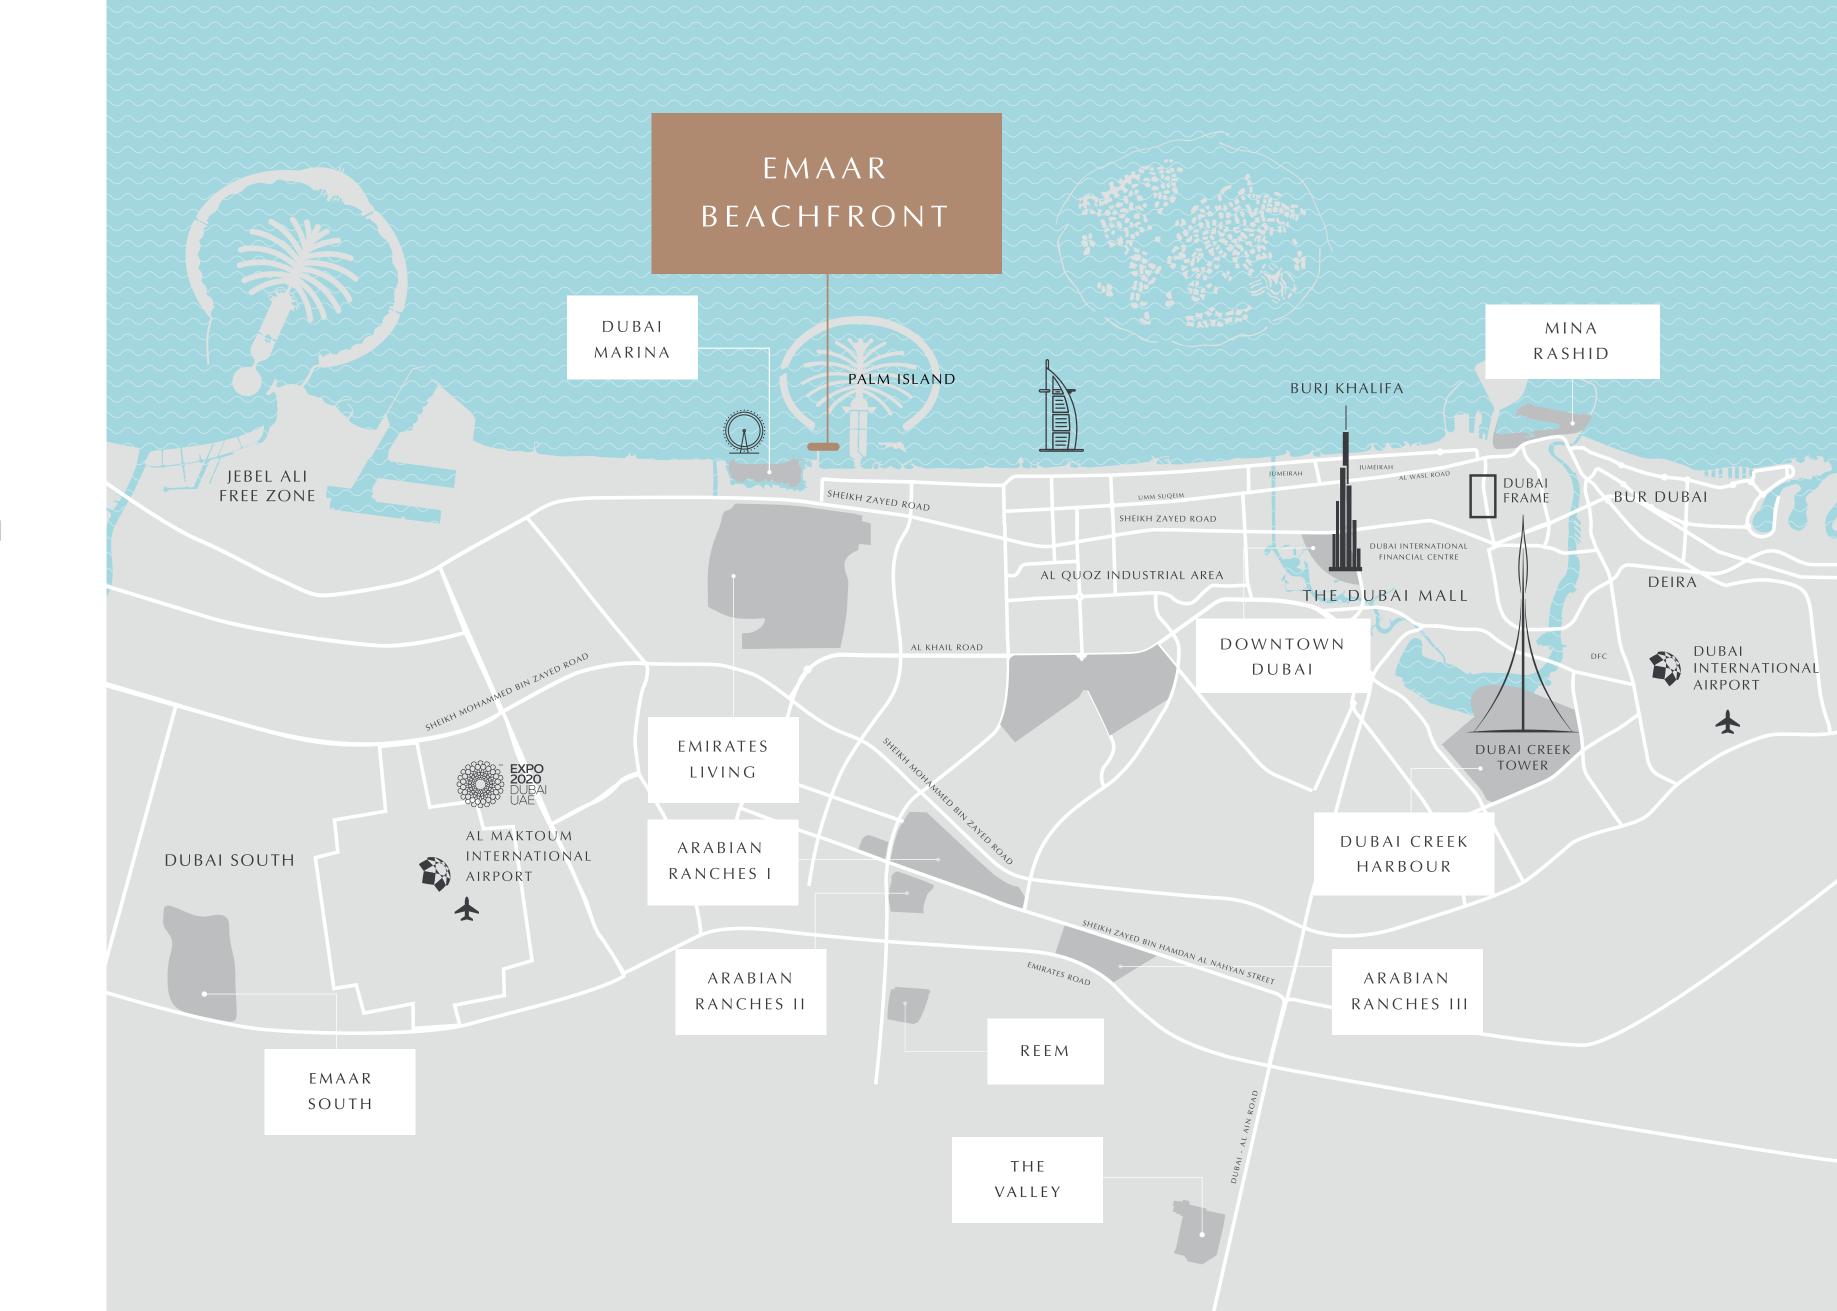

## AWELL-CONNECTED PARADISE

The sweet life starts with a tropical breeze.

And with direct access to Dubai Marina and a swift connection to Sheikh Zayed Road, your every day can only get sweeter.

### PERFECTLY CONNECTED

05

Mins to Dubai Marina 05

Mins to Sheikh Zayed Road

25

Mins to
Downtown Dubai

25

Mins to
Dubai Int'l Airport

25

Mins to
Al Maktoum Int'l Airport