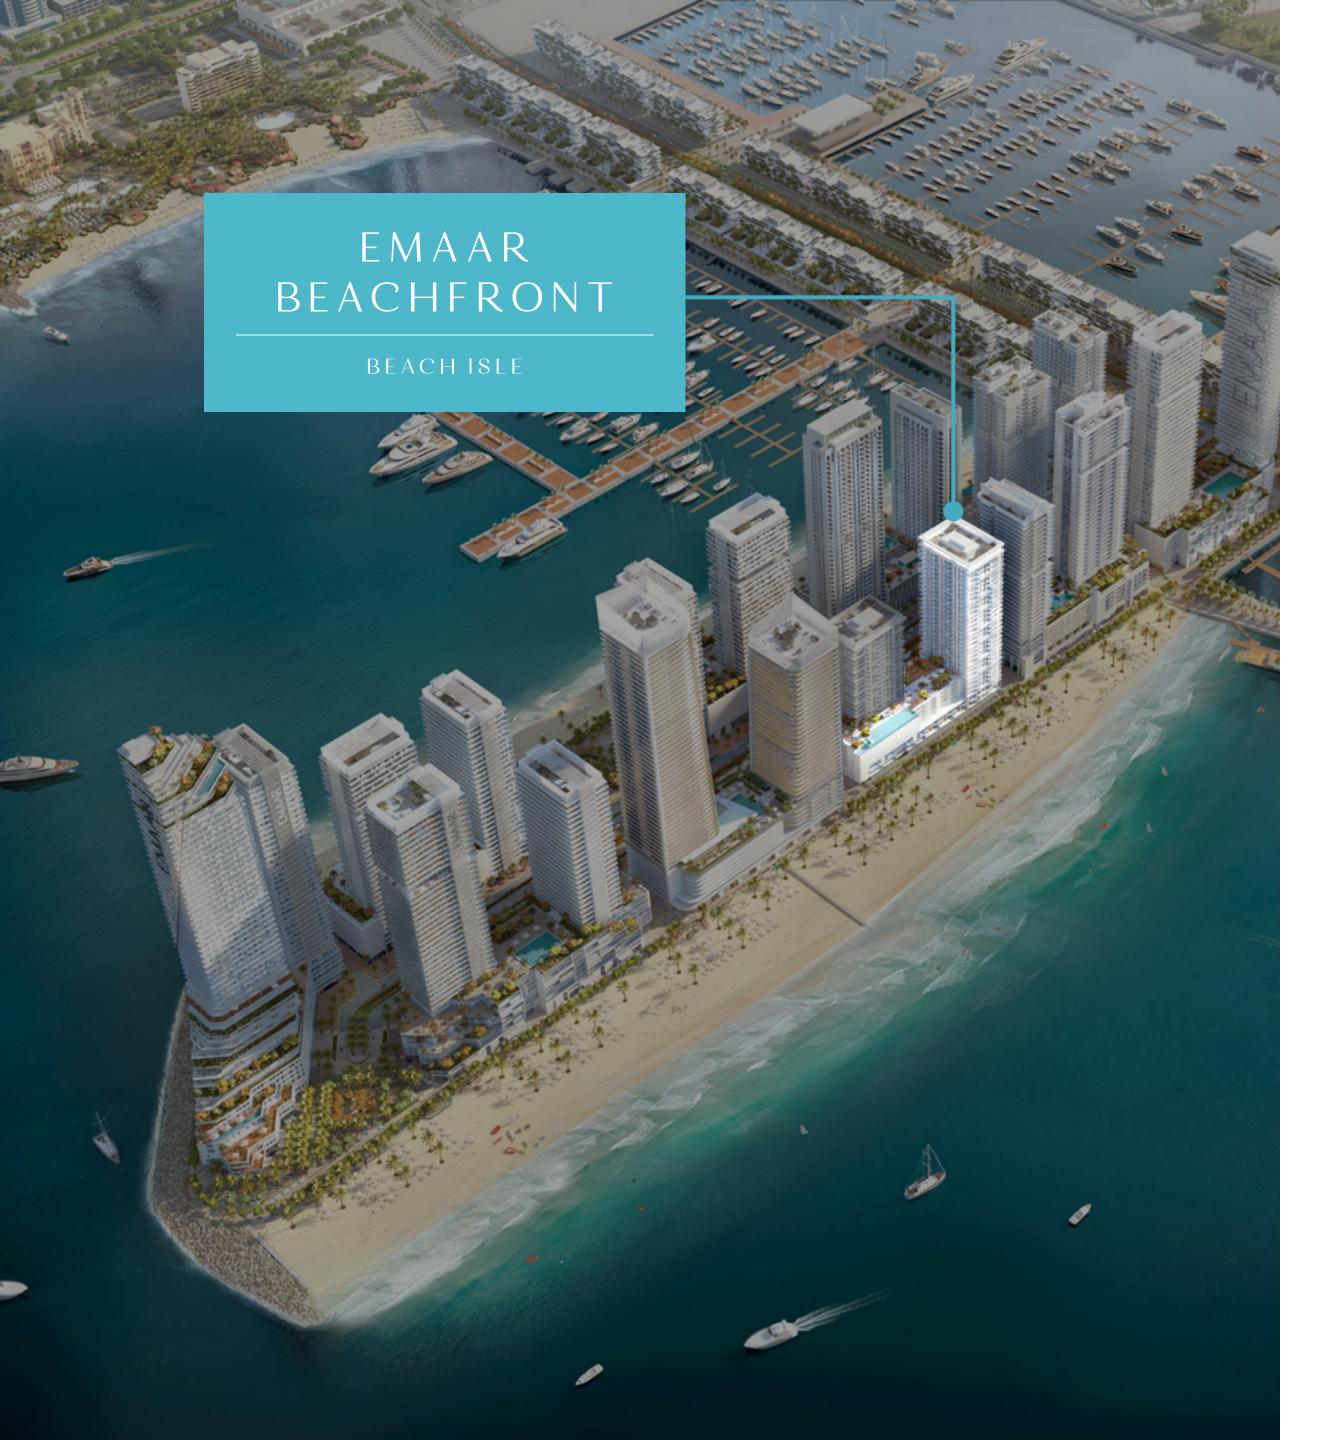

#### EMAAR BEACHFRONT

#### Private Beach Living

Come home to Dubai's most exclusive island. Located within the new maritime centre of the UAE, Dubai Harbour, EMAAR BEACHFRONT is a meticulously master-planned waterfront haven.

A unique blend of cosmopolitan living, prime location and luxury seaside lifestyle.

#### FEATURES

1.5 KM of Pristine Beach

Panoramic Views of the Sea

Steps Away from Marina & Yacht Club

Upcoming Mall

Nearby Licensed Restaurants

2 Neighbourhood Parks