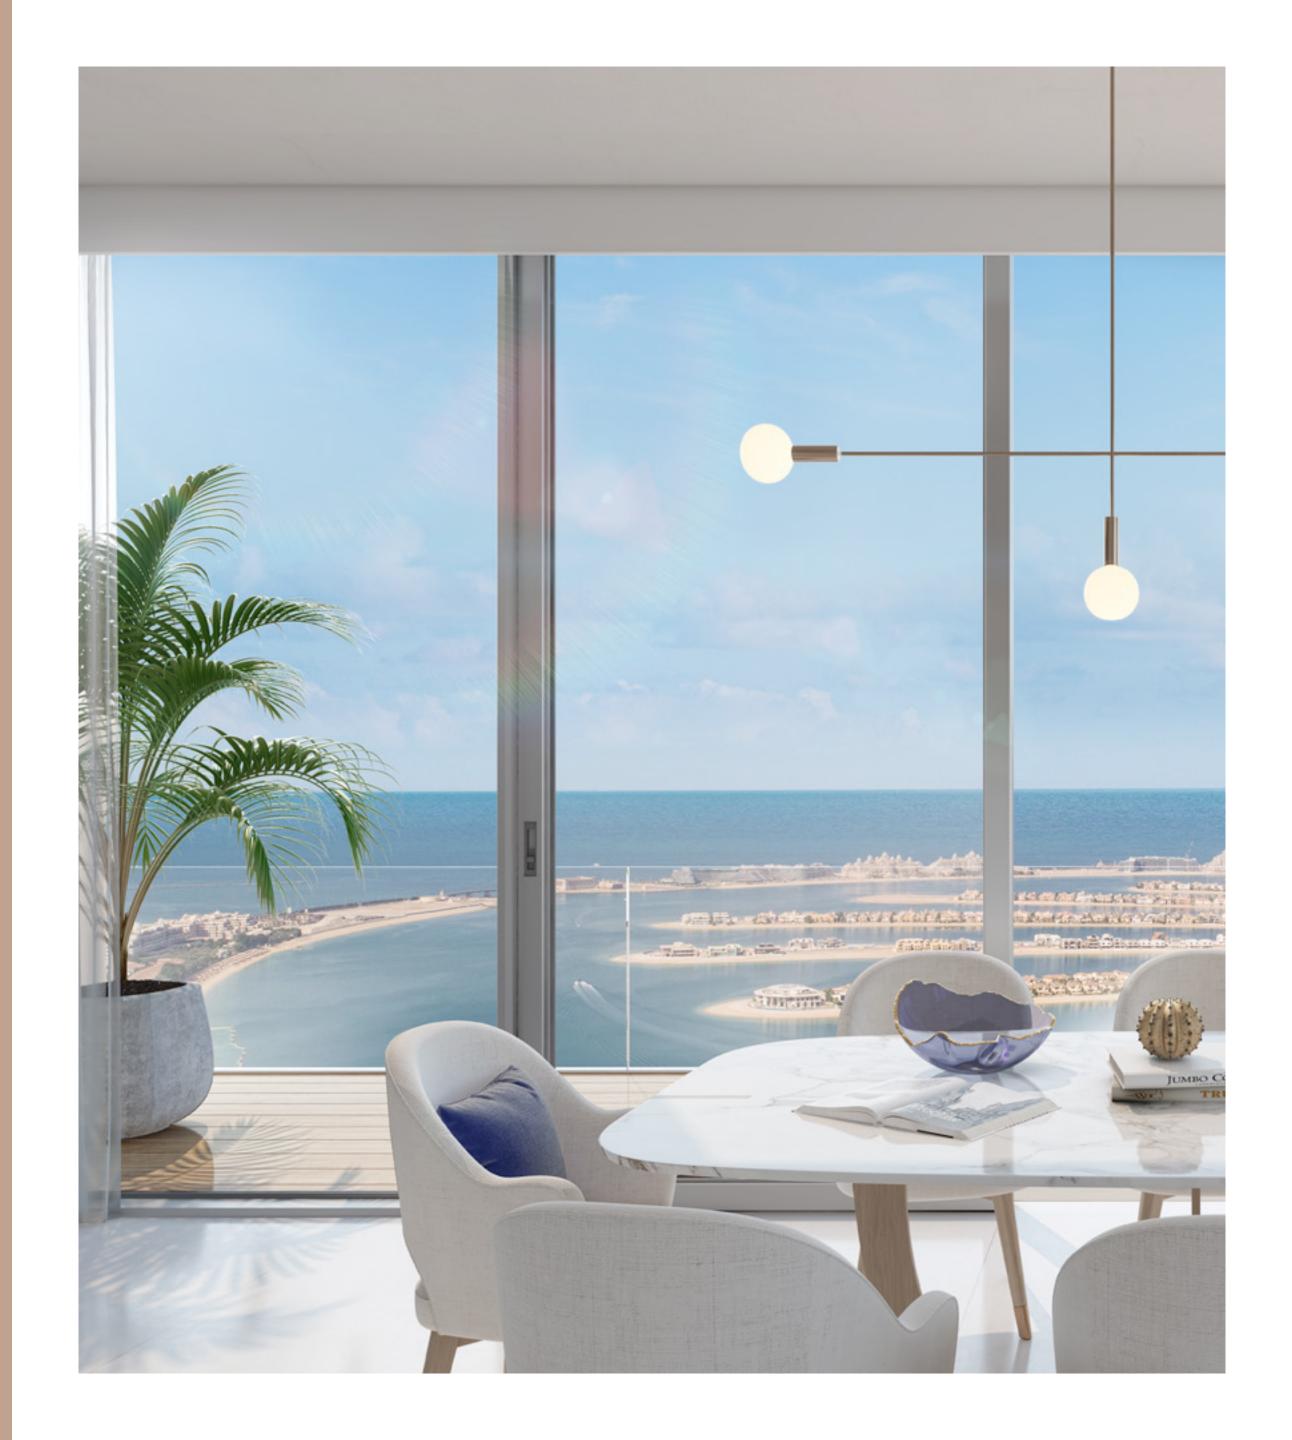

#### INHARMONY WITHNATURE

Light, spacious, modern. Every aspect of your Beach Isle apartment is constructed to mimic the freedom and serenity felt when your toes are in the sand and eyes are on the open water.

Miami Beach-inspired
Architecture

Floor-to-ceiling Windows

Master Bedroom with En-suite Bathroom

Open Kitchen with Built-in Cabinets