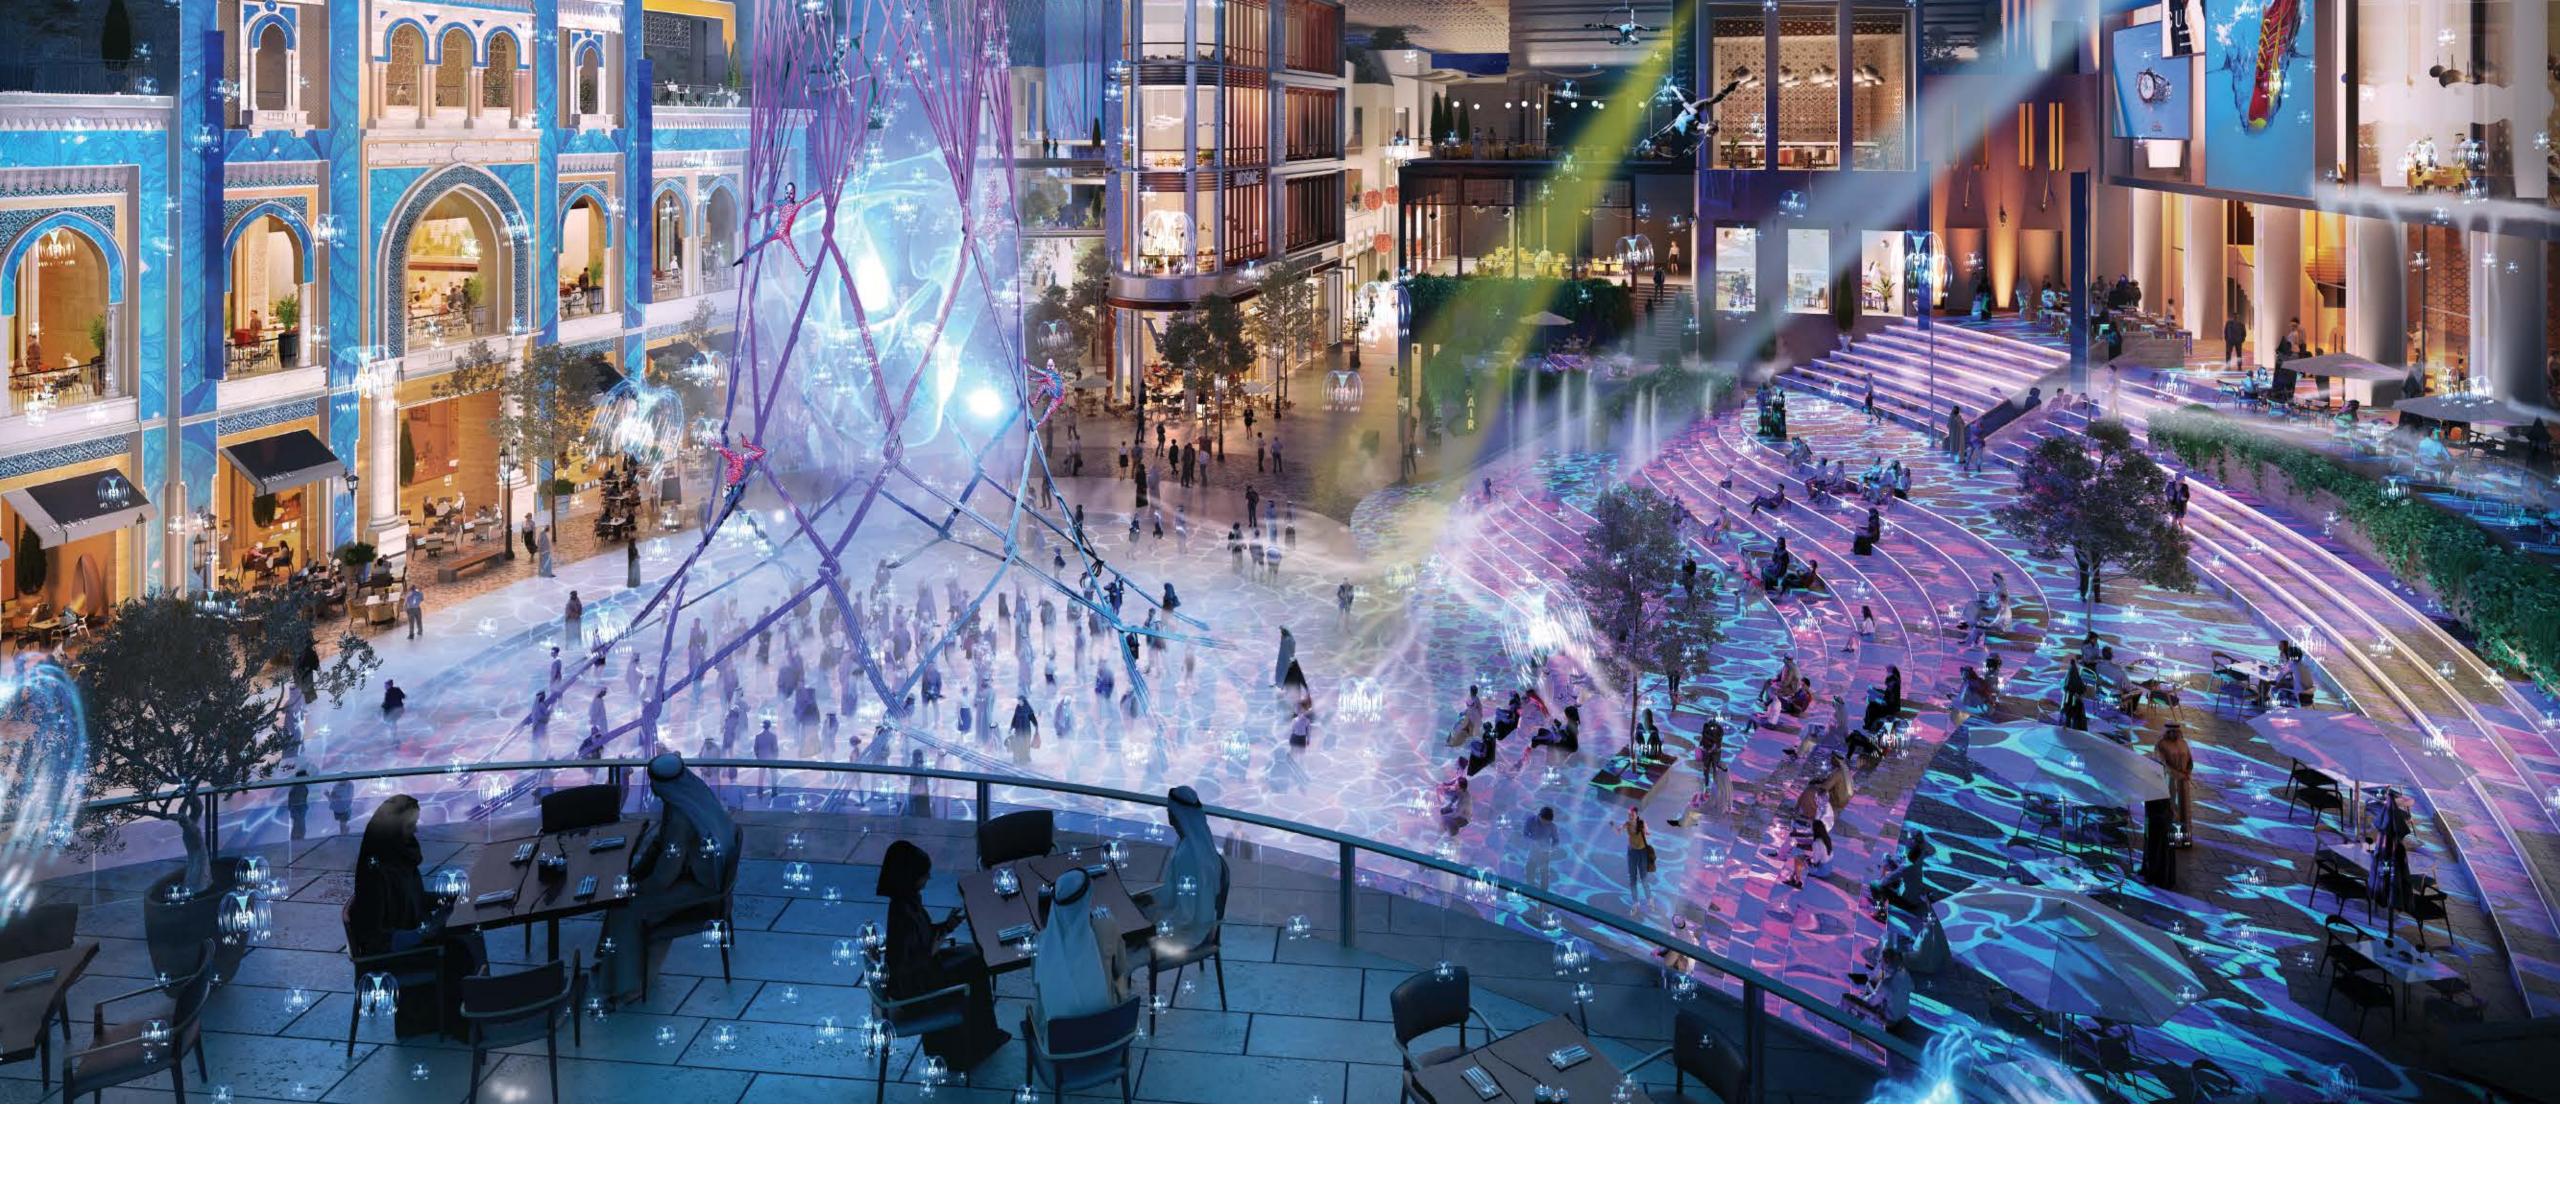

200,000 RESIDENTIAL POPULATION

7.3M SQM RESIDENTIAL GFA

940,000 SQM RETAIL SPACE GFA

66,000 SQM OF CULTURAL SPACE

23 HOTELS 5,800 KEYS

700,000 SQM OF PARKS & OPEN SPACES

Experience the future of retail at Dubai Square

## Meet the Far East at Dubai Square

In the heart of the 940,000 sqm of retail space at Dubai Creek Harbour – Dubai Square - lies your very own Chinatown; home of authentic Chinese products, delicacies and other cultural offerings spread across all three levels of Dubai Square.