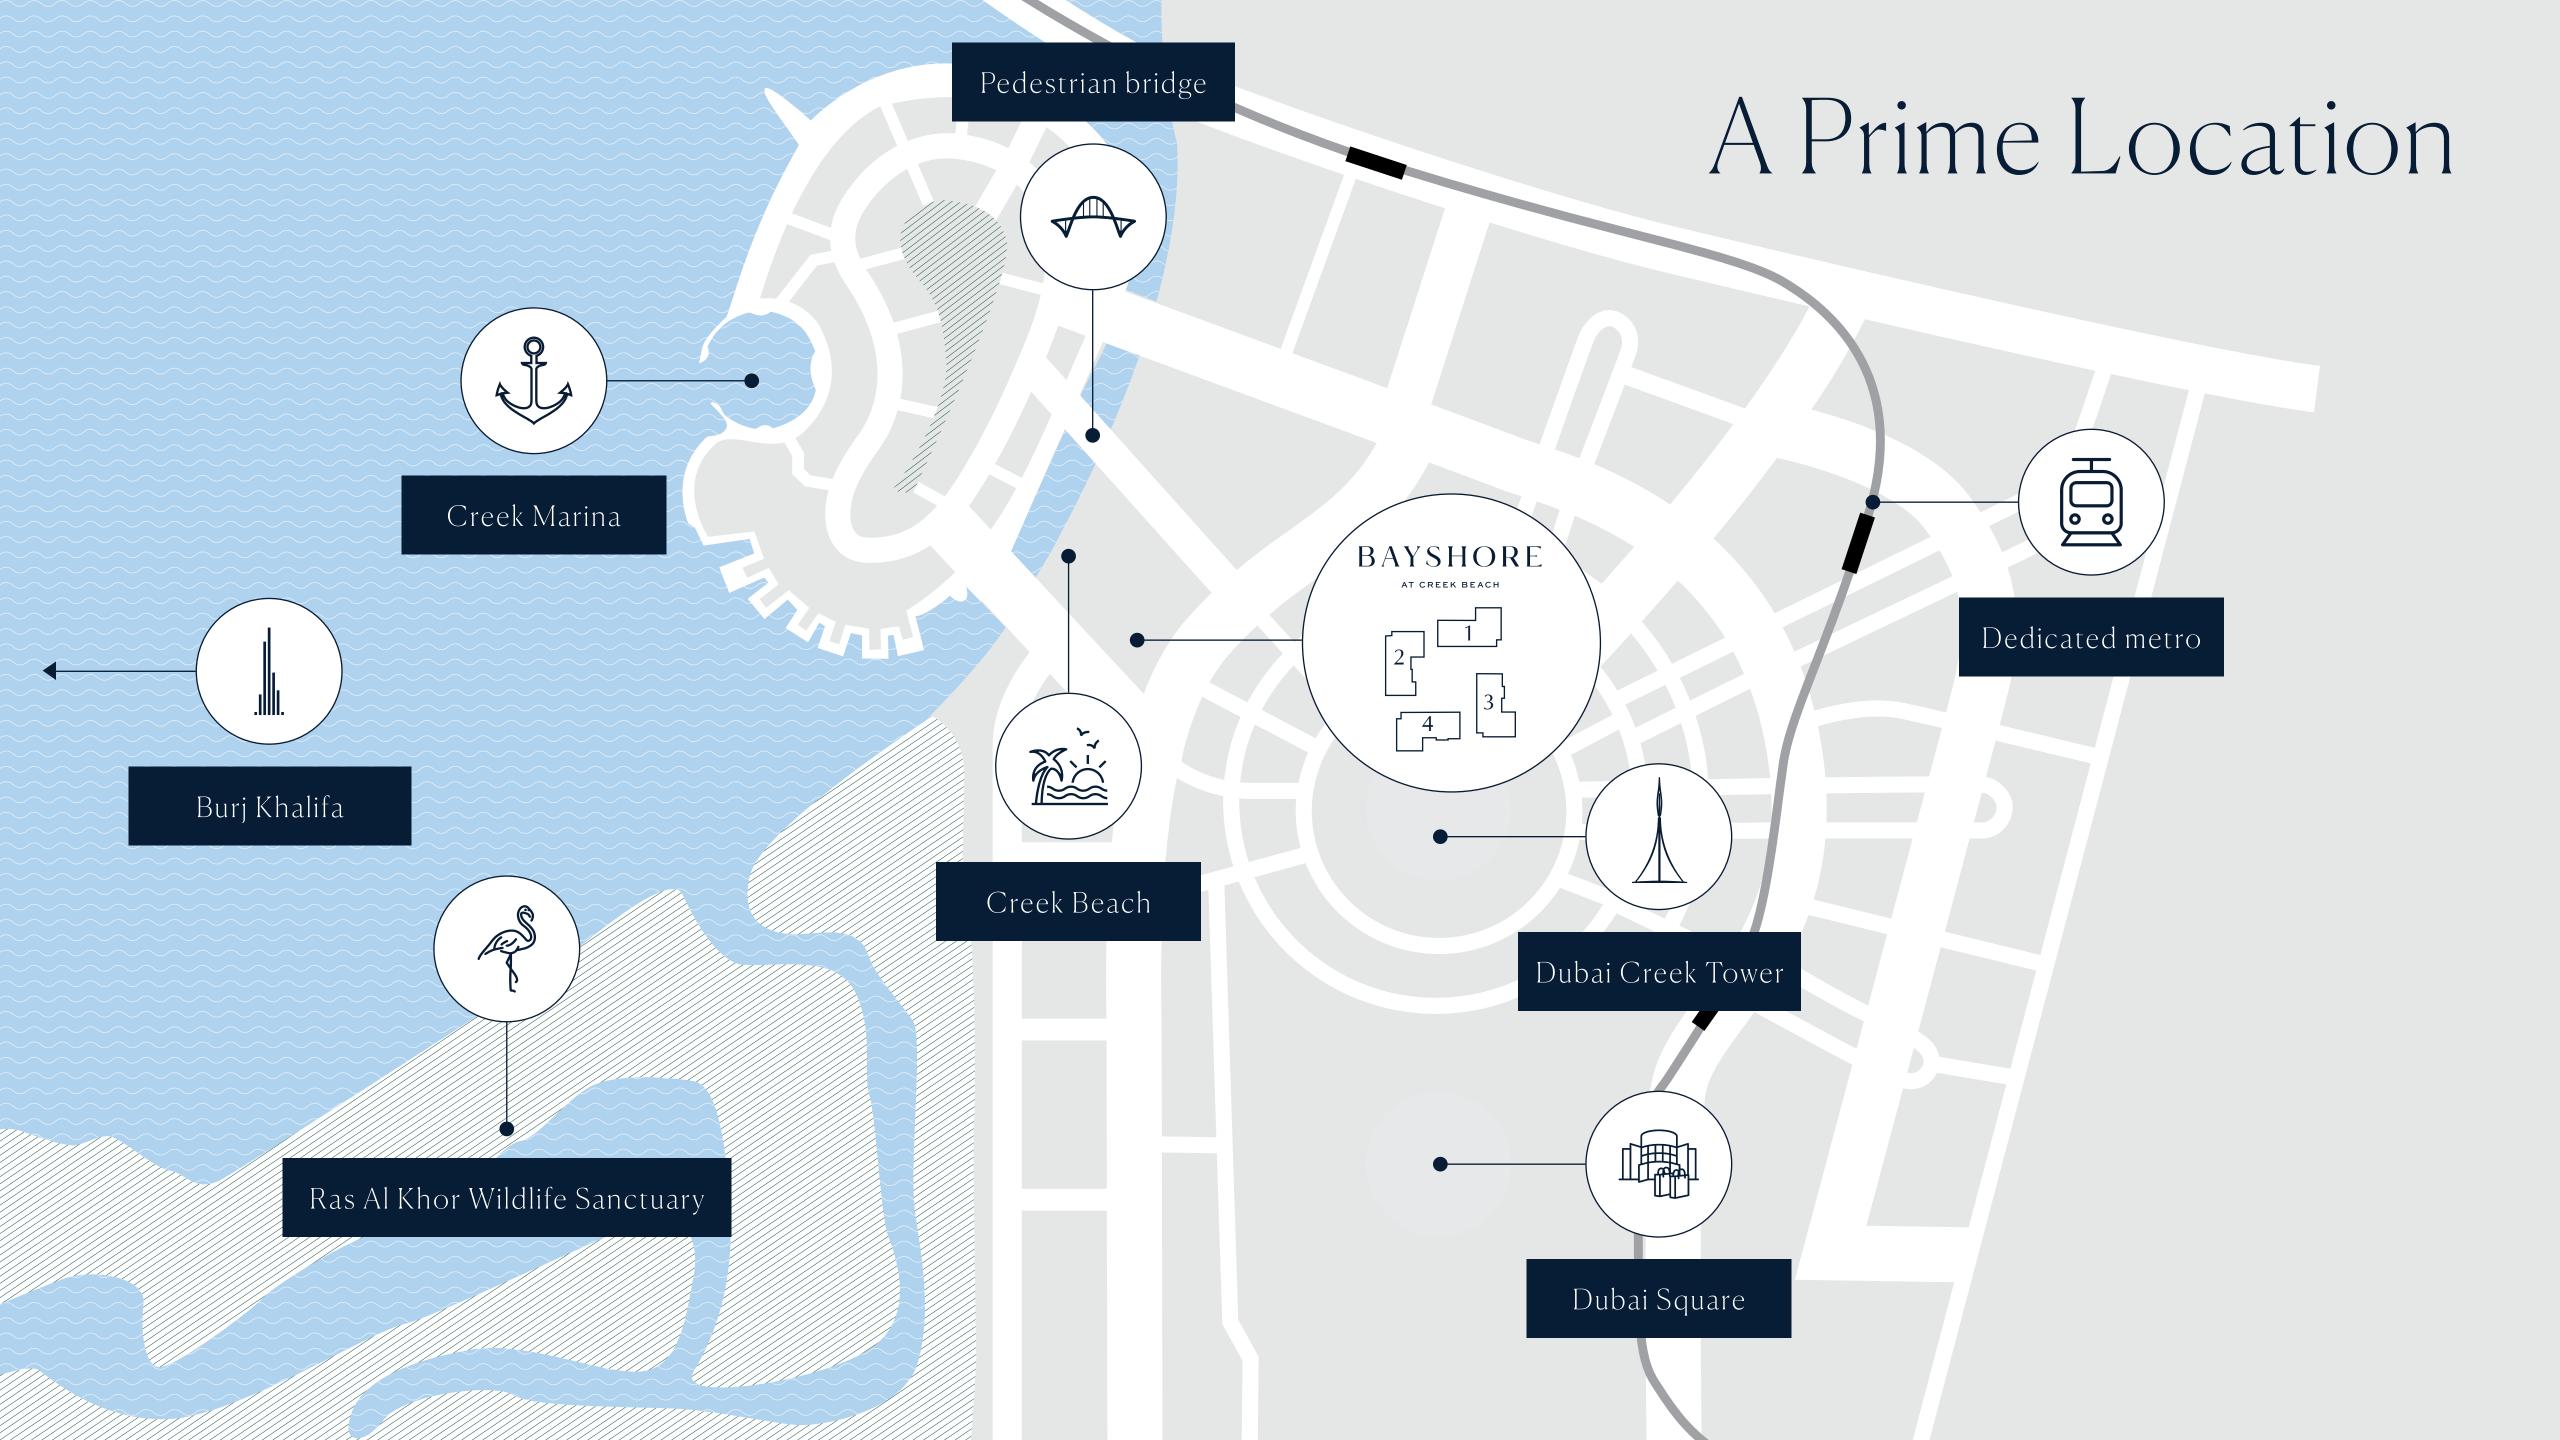

## A Prime Spot

Can a peaceful creekfront community be in close proximity to Dubai's key venues? We say yes. From BAYSHORE, navigate quickly, across the city.

Perfect for those who want the best in life.

5 MIN FROM A MAJOR HIGHWAY

10 MIN FROM BURJ KHALIFA

STEPS AWAY FROM
CREEK TOWER BRIDGE

15 MIN FROM DUBAI INT'L AIRPORT

5 MIN FROM
DUBAI CREEK TOWER

A DEDICATED
METRO STATION