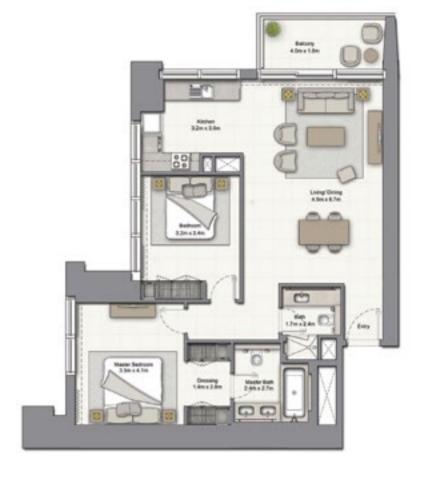

00 SQ.FT) |





UNIT: 04 TOWER: 01 TIER: 01

LEVEL: 11, 21



# 1 BEDROOM C

UNIT: 06 TOWER: 01 TIER: 01 LEVEL: 08





| SUITE AREA:   | 57.03 SQ.M (614.00 SQ.FT) |
|---------------|---------------------------|
| BALCONY AREA: | 8.39 SQ.M (90.00 SQ.FT)   |
| TOTAL AREA:   | 65.43 SQ.M (704.00 SQ.FT) |



| SUITE AREA:   | 60.36 SQ.M (650.00 SQ.FT) |
|---------------|---------------------------|
| BALCONY AREA: | 5.28 SQ.M (57.00 SQ.FT)   |
| TOTAL AREA:   | 65.64 SQ.M (707.00 SQ.FT) |





UNIT: 02 & 03 TOWER: 01 TIER: 01 LEVEL: 07





| SUITE AREA:   | 98.06 SQ.M (1056.00 SQ.FT)  |
|---------------|-----------------------------|
| BALCONY AREA: | 7.74 SQ.M (83.00 SQ.FT)     |
| TOTAL AREA:   | 105.80 SQ.M (1139.00 SQ.FT) |

#### 2 BEDROOM A

UNIT: 02 & 03 TOWER: 01 TIER: 01 LEVEL: 08





| SUITE AREA:   | 98.06 SQ.M (1056.00 SQ.FT)  |
|---------------|-----------------------------|
| BALCONY AREA: | 7.74 SQ.M (83.00 SQ.FT)     |
| TOTAL AREA:   | 105.80 SQ.M (1139.00 SQ.FT) |





UNIT: 02 & 03 TOWER: 01 TIER: 01

LEVEL: 09-10, 12-20,

22-26, 28-33





| SUITE AREA:   | 98.06 SQ.M (1056.00 SQ.FT)  |
|---------------|-----------------------------|
| BALCONY AREA: | 7.74 SQ.M (83.00 SQ.FT)     |
| TOTAL AREA:   | 105.80 SQ.M (1139.00 SQ.FT) |

#### 2 BEDROOM A

UNIT: 02 & 03 TOWER: 01 TIER: 01





| 02                      | 03   |
|-------------------------|------|
| 01                      | 5 04 |
| 08 8                    | 05   |
| 07                      |      |
| , O                     | 100, |
| TOWER 01<br>LEVEL 11,21 | A*   |

| SUITE AREA:   | 98.06 SQ.M (