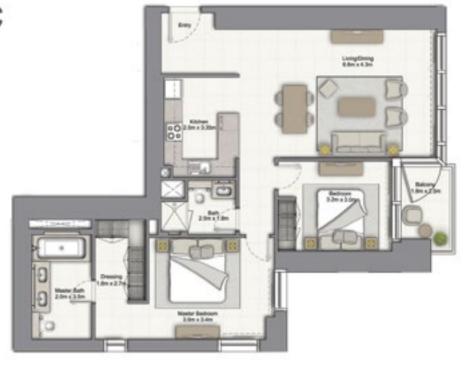

# 1 BEDROOM C

UNIT: 06 TOWER: 01 TIER: 01 LEVEL: 08

| SUITE AREA:   | 57.03 SQ.M (614.00 SQ.FT) |
|---------------|---------------------------|
| BALCONY AREA: | 8.39 SQ.M (90.00 SQ.FT)   |
| TOTAL AREA:   | 65.43 SQ.M (704.00 SQ.FT) |

| SUITE AREA:   | 60.36 SQ.M (650.00 SQ.FT) |
|---------------|---------------------------|
| BALCONY AREA: | 5.28 SQ.M (57.00 SQ.FT)   |
| TOTAL AREA:   | 65.64 SQ.M (707.00 SQ.FT) |

UNIT: 02 & 03 TOWER: 01 TIER: 01 LEVEL: 07