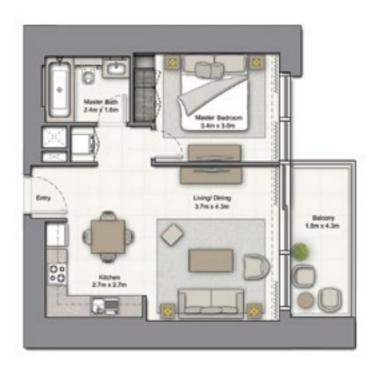

| SUITE AREA:   | 56.65 SQ.M (610.00 SQ.FT) |
|---------------|---------------------------|
| BALCONY AREA: | 8.55 SQ.M (92.00 SQ.FT)   |
| TOTAL AREA:   | 65.20 SQ.M (702.00SQ.FT)  |





FIFTY-TWO FORTY-TWO

# 1 BEDROOM B

UNIT: 01 TOWER: 02 TIER: 01 LEVEL: 06



# 1 BEDROOM B

UNIT: 03 TOWER: 02 TIER: 01 LEVEL: 07





| SUITE AREA:   | 57.22 SQ.M (616.00 SQ.FT) |
|---------------|---------------------------|
| BALCONY AREA: | 8.57 SQ.M (92.00 SQ.FT)   |
| TOTAL AREA:   | 65.79 SQ.M (708.00 SQ.FT) |



| SUITE AREA:   | 56.72 SQ.M (611.00 SQ.FT) |
|---------------|---------------------------|
| BALCONY AREA: | 8.55 SQ.M (92.00 SQ.FT)   |
| TOTAL AREA:   | 65.27 SQ.M (703.00 SQ.FT) |





UNIT: 04 TOWER: 02 TIER: 01 LEVEL: 08



# 1 BEDROOM B

UNIT: 04 TOWER: 02 TIER: 01 LEVEL: 09-20





| SUITE AREA:   | 56.72 SQ.M (611.00 SQ.FT) |
|---------------|---------------------------|
| BALCONY AREA: | 8.55 SQ.M (92.00 SQ.FT)   |
| TOTAL AREA:   | 65.27 SQ.M (703.00 SQ.FT) |



| SUITE AREA:   | 56.72 SQ.M (611.00 SQ.FT) |
|---------------|---------------------------|
| BALCONY AREA: | 8.55 SQ.M (92.00 SQ.FT)   |
| TOTAL AREA:   | 65.27 SQ.M (703.00 SQ.FT) |





UNIT: 01 & 02 TOWER: 02 TIER: 01 LEVEL: 07





| SUITE AREA:   | 98.59 SQ.M (1061.00 SQ.FT)  |
|---------------|-----------------------------|
| BALCONY AREA: | 7.74 SQ.M (83.00 SQ.FT)     |
| TOTAL AREA:   | 106.33 SQ.M (1144.00 SQ.FT) |

# 2 BEDROOM A

UNIT: 02 & 03 TOWER: 02 TIER: 01 LEVEL: 08





| SUITE AREA:   | 98.60 SQ.M (1061.00 SQ.FT)  |
|---------------|-----------------------------|
| BALCONY AREA: | 7.