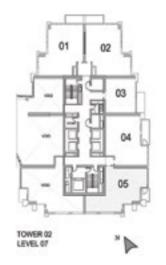

00 SQ.FT)  |
|---------------|-----------------------------|
| BALCONY AREA: | 10.32 SQ.M (111.00 SQ.FT)   |
| TOTAL AREA:   | 104.01 SQ.M (1119.00 SQ.FT) |





UNIT: 05 & 08 TOWER: 02 TIER: 01

LEVEL: 09-20





| SUITE AREA:   | 93.69 SQ.M (1008.00 SQ.FT)  |
|---------------|-----------------------------|
| BALCONY AREA: | 10.32 SQ.M (111.00 SQ.FT)   |
| TOTAL AREA:   | 104.01 SQ.M (1119.00 SQ.FT) |

# 2 BEDROOM C

UNIT: 03 TOWER: 02 TIER: 01 LEVEL: 06





| SUITE AREA:   | 99.08 SQ.M (1066.00 SQ.FT)  |
|---------------|-----------------------------|
| BALCONY AREA: | 4.97 SQ.M (54.00 SQ.FT)     |
| TOTAL AREA:   | 104.05 SQ.M (1120.00 SQ.FT) |





FIFTY-TWO FORTY-TWO

# 2 BEDROOM C

UNIT: 05 TOWER: 02 TIER: 01 LEVEL: 07



# 2 BEDROOM C

UNIT: 06 & 07 TOWER: 02 TIER: 01 LEVEL: 08





| SUITE AREA:   | 98.94 SQ.M (1065.00 SQ.FT)  |
|---------------|-----------------------------|
| BALCONY AREA: | 4.97 SQ.M (54.00 SQ.FT)     |
| TOTAL AREA:   | 103.91 SQ.M (1119.00 SQ.FT) |



| SUITE AREA:   | 98.94 SQ.M (1065.00 SQ.FT)  |
|---------------|-----------------------------|
| BALCONY AREA: | 4.97 SQ.M (54.00 SQ.FT)     |
| TOTAL AREA:   | 103.91 SQ.M (1119.00 SQ.FT) |





# 2 BEDROOM C

UNIT: 06 & 07 TOWER: 02 TIER: 01

LEVEL: 09-20



# 3 BEDROOM A

UNIT: 01 TOWER: 02 TIER: 02

LEVEL: 22-32





| SUITE AREA:   | 98.94 SQ.M (1065.00 SQ.FT)  |
|---------------|-----------------------------|
| BALCONY AREA: | 5.08 SQ.M (55.00 SQ.FT)     |
| TOTAL AREA:   | 104.02 SQ.M (1120.00 SQ.FT) |



| SUITE AREA:   | 150.45 SQ.M (1619.00 SQ.FT) |
|---------------|-------------------