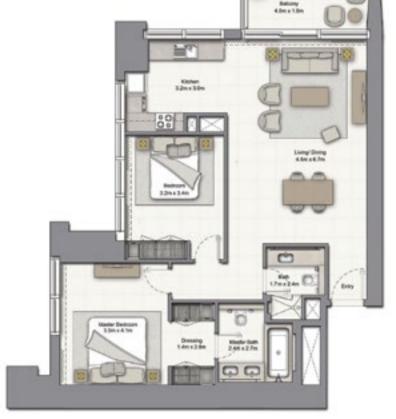

# 1 BEDROOM A

UNIT: 01 TOWER: 01 TIER: 01

LEVEL: 09-10, 12-20,

22-26, 28-33

| SUITE AREA:   | 57.03 SQ.M (614.00 SQ.FT) |
|---------------|---------------------------|
| BALCONY AREA: | 8.39 SQ.M (90.00 SQ.FT)   |
| TOTAL AREA:   | 65.43 SQ.M (704.00 SQ.FT) |

| SUITE AREA:   | 57.03 SQ.M (614.00 SQ.FT) |
|---------------|---------------------------|
| BALCONY AREA: | 8.39 SQ.M (90.00 SQ.FT)   |
| TOTAL AREA:   | 65.43 SQ.M (704.00 SQ.FT) |

FIFTY-TWO FORTY-TWO