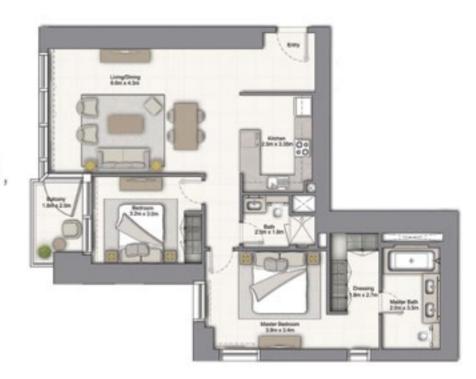

# 1 BEDROOM A

UNIT: 01 TOWER: 01 TIER: 01 LEVEL: 06

| SUITE AREA:   | 56.51 SQ.M (608.00 SQ.FT) |
|---------------|---------------------------|
| BALCONY AREA: | 8.39 SQ.M (90.00 SQ.FT)   |
| TOTAL AREA:   | 64.90 SQ.M (698.00 SQ.FT) |