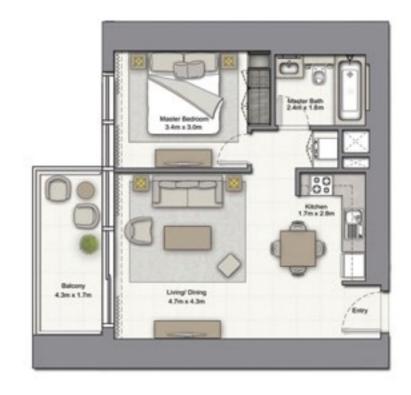

# 1 BEDROOM A

UNIT: 01 TOWER: 01 TIER: 01 LEVEL: 06

| SUITE AREA:   | 57.03 SQ.M (614.00 SQ.FT)  |
|---------------|----------------------------|
| BALCONY AREA: | 8.39 SQ.M (90.00 SQ.FT)    |
| TOTAL AREA:   | 65.43 SQ.M ( 704.00 SQ.FT) |

1. All dimensions are in imperial and metric, and measured to structural elements and exclude wall finishes and construction tolerances. 2. All materials, dimensions, and drawings are approximate only. 3. Information is subject to change without notice, at developer's absolute discretion. 4. Actual area may vary from the stated area. 5. Drawings not to scale. 6. All images used are for illustrative purposes only and do not represent the actual size, features, specifications, fittings, and furnishings. 7. The developer reserves the right to make revisions/alterations, at its absolute discretion, without any liability whatsoever.