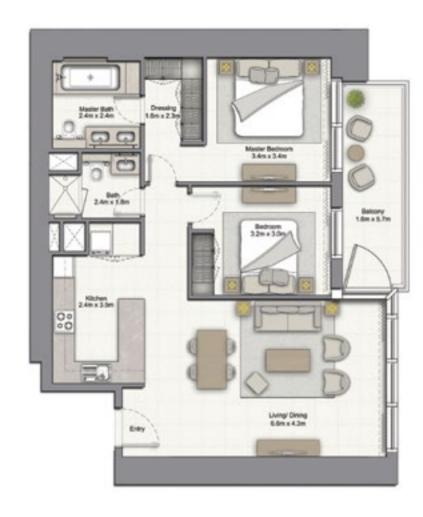

# 1 BEDROOM B

UNIT: 04 TOWER: 01 TIER: 01 LEVEL: 07

| SUITE AREA:   | 57.03 SQ.M (614.00 SQ.FT) |
|---------------|---------------------------|
| BALCONY AREA: | 8.39 SQ.M (90.00 SQ.FT)   |
| TOTAL AREA:   | 65.43 SQ.M (704.00 SQ.FT) |

| SUITE AREA:   | 57.03 SQ.M (614.00 SQ.FT) |
|---------------|---------------------------|
| BALCONY AREA: | 8.39 SQ.M (90.00 SQ.FT)   |
| TOTAL AREA:   | 65.43 SQ.M (704.00 SQ.FT) |

UNIT: 04 TOWER: 01 TIER: 01 LEVEL: 08