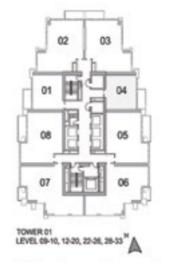

# 1 BEDROOM A

UNIT: 01 TOWER: 01 TIER: 01

LEVEL: 09-10, 12-20,

22-26, 28-33

| SUITE AREA:   | 57.03 SQ.M (614.00 SQ.FT) |
|---------------|---------------------------|
| BALCONY AREA: | 8.39 SQ.M (90.00 SQ.FT)   |
| TOTAL AREA:   | 65.43 SQ.M (704.00 SQ.FT) |