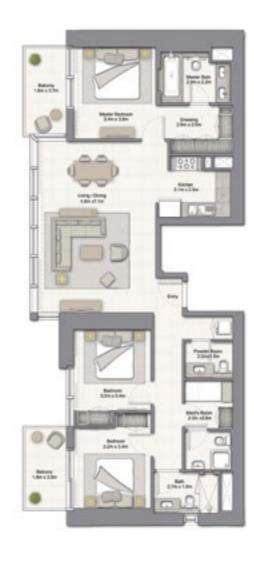

#### 2 BEDROOM B

UNIT: 05 TOWER: 01 TIER: 01 LEVEL: 11, 21

| SUITE AREA:   | 95.38 SQ.M (1027.00 SQ.FT)  |
|---------------|-----------------------------|
| BALCONY AREA: | 10.41 SQ.M (112.00 SQ.FT)   |
| TOTAL AREA:   | 105.80 SQ.M (1139.00 SQ.FT) |

#### 2 BEDROOM C

UNIT: 06 TOWER: 01 TIER: 01

LEVEL: 11, 21