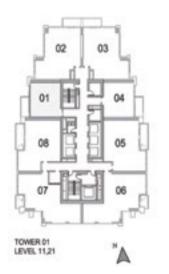

#### 1 BEDROOM A

UNIT: 01 TOWER: 01 TIER: 01 LEVEL: 11, 21

LEVEL: 11, 21

UNIT: 08 TOWER: 01 TIER: 01

LEVEL: 11, 21

#### 2 BEDROOM C

UNIT: 06 TOWER: 01 TIER: 01

LEVEL: 11, 21