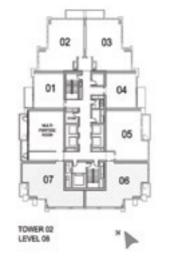

LEVEL: 09-20





| SUITE AREA:   | 93.69 SQ.M (1008.00 SQ.FT)  |
|---------------|-----------------------------|
| BALCONY AREA: | 10.32 SQ.M (111.00 SQ.FT)   |
| TOTAL AREA:   | 104.01 SQ.M (1119.00 SQ.FT) |

# 2 BEDROOM C

UNIT: 03 TOWER: 02 TIER: 01 LEVEL: 06





| SUITE AREA:   | 99.08 SQ.M (1066.00 SQ.FT)  |
|---------------|-----------------------------|
| BALCONY AREA: | 4.97 SQ.M (54.00 SQ.FT)     |
| TOTAL AREA:   | 104.05 SQ.M (1120.00 SQ.FT) |





FIFTY-TWO FORTY-TWO

# 2 BEDROOM C

UNIT: 05 TOWER: 02 TIER: 01 LEVEL: 07



# 2 BEDROOM C

UNIT: 06 & 07 TOWER: 02 TIER: 01 LEVEL: 08





| SUITE AREA:   | 98.94 SQ.M (1065.00 SQ.FT)  |
|---------------|-----------------------------|
| BALCONY AREA: | 4.97 SQ.M (54.00 SQ.FT)     |
| TOTAL AREA:   | 103.91 SQ.M (1119.00 SQ.FT) |



| SUITE AREA:   | 98.94 SQ.M (1065.00 SQ.FT)  |
|---------------|-----------------------------|
| BALCONY AREA: | 4.97 SQ.M (54.00 SQ.FT)     |
| TOTAL AREA:   | 103.91 SQ.M (1119.00 SQ.FT) |





# 2 BEDROOM C

UNIT: 06 & 07 TOWER: 02 TIER: 01

LEVEL: 09-20



# 3 BEDROOM A

UNIT: 01 TOWER: 02 TIER: 02

LEVEL: 22-32





| SUITE AREA:   | 98.94 SQ.M (1065.00 SQ.FT)  |
|---------------|-----------------------------|
| BALCONY AREA: | 5.08 SQ.M (55.00 SQ.FT)     |
| TOTAL AREA:   | 104.02 SQ.M (1120.00 SQ.FT) |



| SUITE AREA:   | 150.45 SQ.M (1619.00 SQ.FT) |
|---------------|-----------------------------|
| BALCONY AREA: | 17.36 SQ.M (187.00 SQ.FT)   |
| TOTAL AREA:   | 167.81 SQ.M (1806.00 SQ.FT) |





UNIT: 02 TOWER: 02 TIER: 02

LEVEL: 22-32





| SUITE AREA:   | 148.44 SQ.M (1598