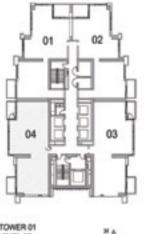

#### 2 BEDROOM B

UNIT: 05 TOWER: 01 TIER: 01 LEVEL: 11, 21

| SUITE AREA:   | 95.38 SQ.M (1027.00 SQ.FT)  |
|---------------|-----------------------------|
| BALCONY AREA: | 10.41 SQ.M (112.00 SQ.FT)   |
| TOTAL AREA:   | 105.80 SQ.M (1139.00 SQ.FT) |

#### 2 BEDROOM C

UNIT: 06 TOWER: 01 TIER: 01

LEVEL: 11, 21