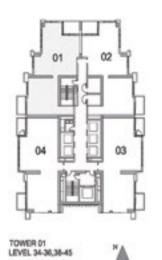

|



| SUITE AREA:   | 104.17 SQ.M (1121.00 SQ.FT) |
|---------------|-----------------------------|
| BALCONY AREA: | 5.08 SQ.M (55.00 SQ.FT)     |
| TOTAL AREA:   | 109.25 SQ.M (1176.00 SQ.FT) |





FIFTY\_TWO FORTY\_TWO

#### 2 BEDROOM C

UNIT: 06 TOWER: 01 TIER: 01

LEVEL: 11, 21



#### 2 BEDROOM C'

UNIT: 07 TOWER: 01 TIER: 01 LEVEL: 11, 21





| SUITE AREA:   | 104.17 SQ.M (1121.00 SQ.FT) |
|---------------|-----------------------------|
| BALCONY AREA: | 5.08 SQ.M (55.00 SQ.FT)     |
| TOTAL AREA:   | 109.25 SQ.M (1176.00 SQ.FT) |



| SUITE AREA:   | 96.64 SQ.M (1040.00 SQ.FT)  |
|---------------|-----------------------------|
| BALCONY AREA: | 5.08 SQ.M (55.00 SQ.FT)     |
| TOTAL AREA:   | 101.72 SQ.M (1095.00 SQ.FT) |





UNIT: 01 TOWER: 01 TIER: 02

LEVEL: 34-36, 38-45







#### 3 BEDROOM A

UNIT: 01 TOWER: 01 TIER: 02 LEVEL: 37





| TOTAL AREA:   | 167.82 SQ.M (1806.00 SQ.FT) |
|---------------|-----------------------------|
| SUITE AREA:   | 150.73 SQ.M (1622.00 SQ.FT) |
| BALCONY AREA: | 17.08 SQ.M (184.00 SQ.FT)   |





UNIT: 02 TOWER: 01 TIER: 02

LEVEL: 34-36, 38-45





| SUITE AREA:   | 147.84 SQ.M (1591.00 SQ.FT |
|---------------|----------------------------|
| BALCONY AREA: | 17.08 SQ.M (184.00 SQ.FT   |
| TOTAL AREA:   | 164.92 SQ.M (1775.00 SQ.FT |

# 3 BEDROOM B

UNIT: 02 TOWER: 01 TIER: 02 LEVEL: 37





| SUITE AREA:   | 147.84 SQ.M (1591.00 SQ.FT) |
|---------------|-----------------------------|
| BALCONY AREA: | 17.08 SQ.M (184.00 SQ.FT)   |
| TOTAL AREA:   | 164.92 SQ.M (1775.00 SQ.FT) |





# 3 BEDROOM C

UNIT: 03 & 04 TOWER: 01 T