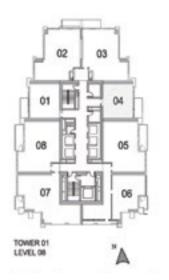

SQ.FT) |
|---------------|---------------------------|
| BALCONY AREA: | 8.39 SQ.M (90.00 SQ.FT)   |
| TOTAL AREA:   | 65.43 SQ.M (704.00 SQ.FT) |





FIFTY-TWO FORTY-TWO

#### 1 BEDROOM A

UNIT: 01 TOWER: 01 TIER: 01 LEVEL: 11, 21



# 1 BEDROOM B

UNIT: 04 TOWER: 01 TIER: 01 LEVEL: 07





| SUITE AREA:   | 57.03 SQ.M (614.00 SQ.FT) |
|---------------|---------------------------|
| BALCONY AREA: | 8.39 SQ.M (90.00 SQ.FT)   |
| TOTAL AREA:   | 65.43 SQ.M (704.00 SQ.FT) |



| SUITE AREA:   | 57.03 SQ.M (614.00 SQ.FT) |
|---------------|---------------------------|
| BALCONY AREA: | 8.39 SQ.M (90.00 SQ.FT)   |
| TOTAL AREA:   | 65.43 SQ.M (704.00 SQ.FT) |





UNIT: 04 TOWER: 01 TIER: 01 LEVEL: 08



#### 1 BEDROOM B

UNIT: 04 TOWER: 01 TIER: 01

LEVEL:: 09 -10, 12 - 20,

22-26, 28-33





| SUITE AREA:   | 57.03 SQ.M (614.00 SQ.FT) |
|---------------|---------------------------|
| BALCONY AREA: | 8.39 SQ.M (90.00 SQ.FT)   |
| TOTAL AREA:   | 65.43 SQ.M (704.00 SQ.FT) |



| SUITE AREA:   | 57.03 SQ.M (614.00 SQ.FT) |
|---------------|---------------------------|
| BALCONY AREA: | 8.39 SQ.M (90.00 SQ.FT)   |
| TOTAL AREA:   | 65.43 SQ.M (704.00 SQ.FT) |





UNIT: 04 TOWER: 01 TIER: 01

LEVEL: 11, 21



# 1 BEDROOM C

UNIT: 06 TOWER: 01 TIER: 01 LEVEL: 08





| SUITE AREA:   | 57.03 SQ.M (614.00 SQ.FT) |
|---------------|---------------------------|
| BALCONY AREA: | 8.39 SQ.M (90.00 SQ.FT)   |
| TOTAL AREA:   | 65.43 SQ.M (704.00 SQ.FT) |



| SUITE AREA:   | 60.36 SQ.M (650.00 SQ.FT) |
|---------------|---------------------------|
| BALCONY AREA: | 5.28 SQ.M (57.00 SQ.F