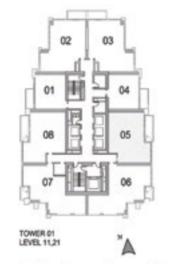

.FT)  |
|---------------|-----------------------------|
| BALCONY AREA: | 10.41 SQ.M (112.00 SQ.FT)   |
| TOTAL AREA:   | 105.80 SQ.M (1139.00 SQ.FT) |





UNIT: 05 & 08 TOWER: 01 TIER: 01 LEVEL: 08





| SUITE AREA:   | 95.38 SQ.M (1027.00 SQ.FT)  |
|---------------|-----------------------------|
| BALCONY AREA: | 10.41 SQ.M (112.00 SQ.FT)   |
| TOTAL AREA:   | 105.80 SQ.M (1139.00 SQ.FT) |

#### 2 BEDROOM B

UNIT: 05 & 08 TOWER: 01 TIER: 01

LEVEL: 09-10, 12-20,

22-26, 28-33





| SUITE AREA:   | 95.38 SQ.M (1027.00 SQ.FT)  |
|---------------|-----------------------------|
| BALCONY AREA: | 10.41 SQ.M (112.00 SQ.FT)   |
| TOTAL AREA:   | 105.80 SQ.M (1139.00 SQ.FT) |





UNIT: 08 TOWER: 01 TIER: 01

LEVEL: 11, 21







#### 2 BEDROOM B

UNIT: 05 TOWER: 01 TIER: 01 LEVEL: 11, 21





| SUITE AREA:   | 95.38 SQ.M (1027.00 SQ.FT)  |
|---------------|-----------------------------|
| BALCONY AREA: | 10.41 SQ.M (112.00 SQ.FT)   |
| TOTAL AREA:   | 105.80 SQ.M (1139.00 SQ.FT) |





#### 2 BEDROOM C

UNIT: 07 TOWER: 01 TIER: 01 LEVEL: 08



#### 2 BEDROOM C

UNIT: 06 & 07 TOWER: 01 TIER: 01

LEVEL: 09-10, 12-20,

22-26, 28-33





| SUITE AREA:   | 104.17 SQ.M (1121.00 SQ.FT) |
|---------------|-----------------------------|
| BALCONY AREA: | 4.97 SQ.M (54.00 SQ.FT)     |
| TOTAL AREA:   | 109.14 SQ.M (1175.00 SQ.FT) |



| SUITE AREA:   | 104.17 SQ.M (1121.00 SQ.FT) |
|---------------|-----------------------------|
| BALCONY AREA: | 5.08 SQ.M (55.00 SQ.FT)     |
| TOTAL AREA:   | 109.25 SQ.M (1176.00 SQ.FT) |





FIFTY\_TWO FORTY\_TWO

#### 2 BEDROOM C

UNIT: 06 TOWER: 0