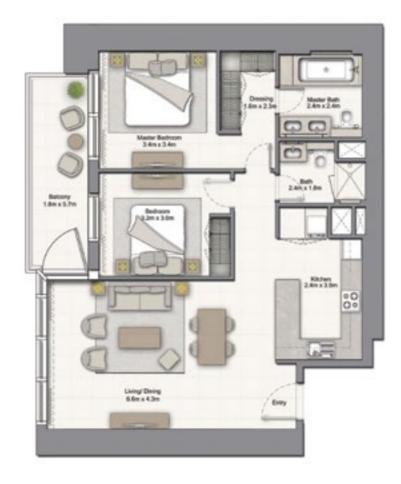

#### 1 BEDROOM A

UNIT: 01 TOWER: 01 TIER: 01 LEVEL: 08

# 1 BEDROOM A

UNIT: 01 TOWER: 01 TIER: 01 LEVEL: 06

| SUITE AREA:   | 56.51 SQ.M (608.00 SQ.FT) |
|---------------|---------------------------|
| BALCONY AREA: | 8.39 SQ.M (90.00 SQ.FT)   |
| TOTAL AREA:   | 64.90 SQ.M (698.00 SQ.FT) |