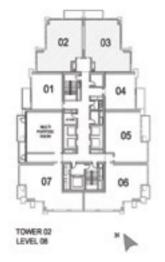

03.00 SQ.FT) |





UNIT: 04 TOWER: 02 TIER: 01 LEVEL: 08



# 1 BEDROOM B

UNIT: 04 TOWER: 02 TIER: 01 LEVEL: 09-20





| SUITE AREA:   | 56.72 SQ.M (611.00 SQ.FT) |
|---------------|---------------------------|
| BALCONY AREA: | 8.55 SQ.M (92.00 SQ.FT)   |
| TOTAL AREA:   | 65.27 SQ.M (703.00 SQ.FT) |



| SUITE AREA:   | 56.72 SQ.M (611.00 SQ.FT) |
|---------------|---------------------------|
| BALCONY AREA: | 8.55 SQ.M (92.00 SQ.FT)   |
| TOTAL AREA:   | 65.27 SQ.M (703.00 SQ.FT) |





UNIT: 01 & 02 TOWER: 02 TIER: 01 LEVEL: 07





| SUITE AREA:   | 98.59 SQ.M (1061.00 SQ.FT)  |
|---------------|-----------------------------|
| BALCONY AREA: | 7.74 SQ.M (83.00 SQ.FT)     |
| TOTAL AREA:   | 106.33 SQ.M (1144.00 SQ.FT) |

# 2 BEDROOM A

UNIT: 02 & 03 TOWER: 02 TIER: 01 LEVEL: 08





| SUITE AREA:   | 98.60 SQ.M (1061.00 SQ.FT)  |
|---------------|-----------------------------|
| BALCONY AREA: | 7.74 SQ.M (83.00 SQ.FT)     |
| TOTAL AREA:   | 106.34 SQ.M (1144.00 SQ.FT) |





#### FIFTY-TWO FORTY-TW

# 2 BEDROOM A

UNIT: 02 & 03 TOWER: 02 TIER: 01

LEVEL: 09-20





| SUITE AREA:   | 98.60 SQ.M (1061.00 SQ.FT) |
|---------------|----------------------------|
| BALCONY AREA: | 7.74 SQ.M (83.00 SQ.FT)    |
| TOTAL AREA:   | 106.34 SQ.M (1144.00 SQ.FT |

# 2 BEDROOM B

UNIT: 02 TOWER: 02 TIER: 01 LEVEL: 06





| SUITE AREA:   | 94.11 SQ.M (1013.00 SQ.FT)  |
|---------------|-----------------------------|
| BALCONY AREA: | 10.32 SQ.M (111.00 SQ.FT)   |
| TOTAL AREA:   | 104.43 SQ.M (1124.00 SQ.FT) |





UNIT: 04 TOWER: 02 TIER: 01 LEVEL: 07





| SUITE AREA:   | 93.6