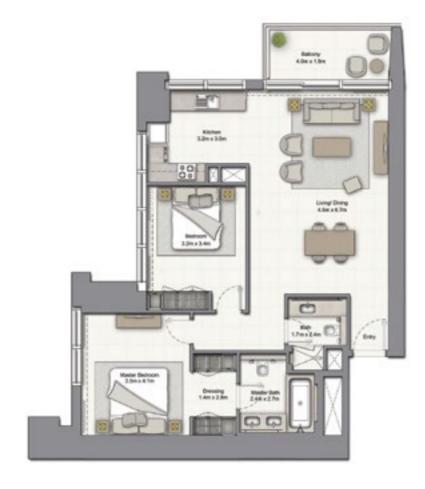

Y AREA: | 8.39 SQ.M (90.00 SQ.FT)   |
| TOTAL AREA:   | 65.43 SQ.M (704.00 SQ.FT) |



| SUITE AREA:   | 57.03 SQ.M (614.00 SQ.FT) |
|---------------|---------------------------|
| BALCONY AREA: | 8.39 SQ.M (90.00 SQ.FT)   |
| TOTAL AREA:   | 65.43 SQ.M (704.00 SQ.FT) |





UNIT: 04 TOWER: 01 TIER: 01

LEVEL: 11, 21



# 1 BEDROOM C

UNIT: 06 TOWER: 01 TIER: 01 LEVEL: 08





| SUITE AREA:   | 57.03 SQ.M (614.00 SQ.FT) |
|---------------|---------------------------|
| BALCONY AREA: | 8.39 SQ.M (90.00 SQ.FT)   |
| TOTAL AREA:   | 65.43 SQ.M (704.00 SQ.FT) |



| SUITE AREA:   | 60.36 SQ.M (650.00 SQ.FT) |
|---------------|---------------------------|
| BALCONY AREA: | 5.28 SQ.M (57.00 SQ.FT)   |
| TOTAL AREA:   | 65.64 SQ.M (707.00 SQ.FT) |





UNIT: 02 & 03 TOWER: 01 TIER: 01 LEVEL: 07





| SUITE AREA:   | 98.06 SQ.M (1056.00 SQ.FT)  |
|---------------|-----------------------------|
| BALCONY AREA: | 7.74 SQ.M (83.00 SQ.FT)     |
| TOTAL AREA:   | 105.80 SQ.M (1139.00 SQ.FT) |

#### 2 BEDROOM A

UNIT: 02 & 03 TOWER: 01 TIER: 01 LEVEL: 08





| SUITE AREA:   | 98.06 SQ.M (1056.00 SQ.FT)  |
|---------------|-----------------------------|
| BALCONY AREA: | 7.74 SQ.M (83.00 SQ.FT)     |
| TOTAL AREA:   | 105.80 SQ.M (1139.00 SQ.FT) |





UNIT: 02 & 03 TOWER: 01 TIER: 01

LEVEL: 09-10, 12-20,

22-26, 28-33





| SUITE AREA:   | 98.06 SQ.M (1056.00 SQ.FT)  |
|---------------|-----------------------------|
| BALCONY AREA: | 7.74 SQ.M (83.00 SQ.FT)     |
| TOTAL AREA:   | 105.80 SQ.M (1139.00 SQ.FT) |

#### 2 BEDROOM A

UNIT: 02 & 03 TOWER: 01 TIER: 01





| 02