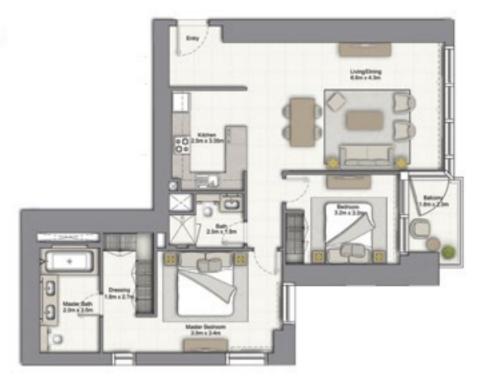

UNIT: 01 TOWER: 02 TIER: 01 LEVEL: 08

# 1 BEDROOM A

UNIT: 01 TOWER: 02 TIER: 01 LEVEL: 09-20

| SUITE AREA:   | 56.65 SQ.M (610.00 SQ.FT) |
|---------------|---------------------------|
| BALCONY AREA: | 6.59 SQ.M (71.00 SQ.FT)   |
| TOTAL AREA:   | 63.24 SQ.M (681.00 SQ.FT) |