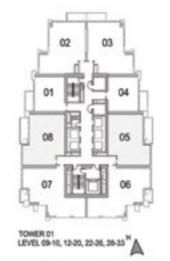

# 1 BEDROOM A

UNIT: 01 TOWER: 01 TIER: 01

LEVEL: 09-10, 12-20,

22-26, 28-33

| SUITE AREA:   | 57.03 SQ.M (614.00 SQ.FT) |
|---------------|---------------------------|
| BALCONY AREA: | 8.39 SQ.M (90.00 SQ.FT)   |
| TOTAL AREA:   | 65.43 SQ.M (704.00 SQ.FT) |