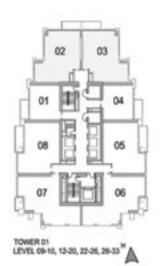

#### 2 BEDROOM A

UNIT: 02 & 03 TOWER: 01 TIER: 01

| 02                      | 03   |
|-------------------------|------|
| 01                      | 5 04 |
| 08 8                    | 05   |
| 07                      |      |
| , O                     | 100, |
| TOWER 01<br>LEVEL 11,21 | A*   |