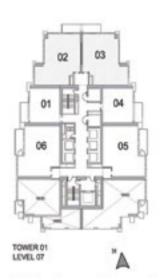

#### 2 BEDROOM A

UNIT: 02 & 03 TOWER: 01 TIER: 01

| 02                      | 03   |
|-------------------------|------|
| 01                      | 5 04 |
| 08 8                    | 05   |
| 07                      |      |
| , O                     | 100, |
| TOWER 01<br>LEVEL 11,21 | A*   |