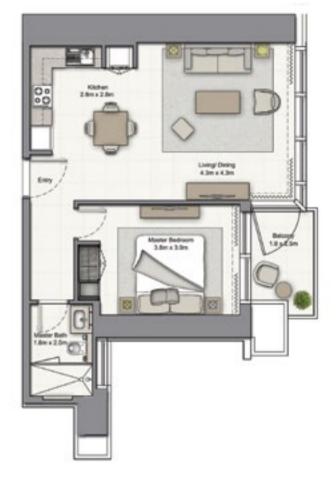

# 1 BEDROOM B

UNIT: 04 TOWER: 01 TIER: 01 LEVEL: 07

| SUITE AREA:   | 57.03 SQ.M (614.00 SQ.FT) |
|---------------|---------------------------|
| BALCONY AREA: | 8.39 SQ.M (90.00 SQ.FT)   |
| TOTAL AREA:   | 65.43 SQ.M (704.00 SQ.FT) |

| SUITE AREA:   | 57.03 SQ.M (614.00 SQ.FT) |
|---------------|---------------------------|
| BALCONY AREA: | 8.39 SQ.M (90.00 SQ.FT)   |
| TOTAL AREA:   | 65.43 SQ.M (704.00 SQ.FT) |

UNIT: 04 TOWER: 01 TIER: 01 LEVEL: 08