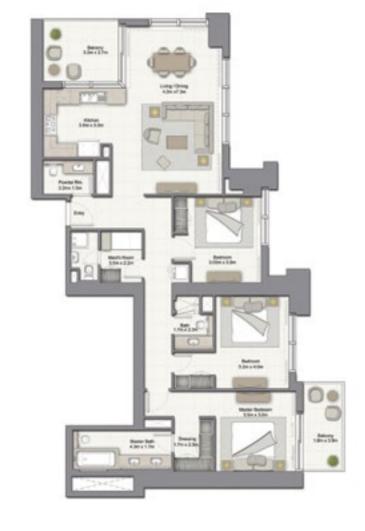

# 3 BEDROOM A

UNIT: 01 TOWER: 02 TIER: 02

LEVEL: 22-32

| SUITE AREA:   | 98.94 SQ.M (1065.00 SQ.FT)  |
|---------------|-----------------------------|
| BALCONY AREA: | 5.08 SQ.M (55.00 SQ.FT)     |
| TOTAL AREA:   | 104.02 SQ.M (1120.00 SQ.FT) |

| SUITE AREA:   | 150.45 SQ.M (1619.00 SQ.FT) |
|---------------|-----------------------------|
| BALCONY AREA: | 17.36 SQ.M (187.00 SQ.FT)   |
| TOTAL AREA:   | 167.81 SQ.M (1806.00 SQ.FT) |

UNIT: 02 TOWER: 02 TIER: 02

LEVEL: 22-32

| SUITE AREA:   | 148.44 SQ.M (1598.00 SQ.FT  |
|---------------|-----------------------------|
| BALCONY AREA: | 17.37 SQ.M (187.00 SQ.FT    |
| TOTAL AREA:   | 165.82 SQ.M (1785.00 SQ.FT) |

# 3 BEDROOM C

UNIT: 03 & 04 TOWER: 02 TIER: 02

| SUITE AREA:   | 147.65 SQ.M (1589.00 SQ.FT) |
|---------------|-----------------------------|
| BALCONY AREA: | 12.55 SQ.M (135.00 SQ.FT)   |
| TOTAL AREA:   | 160.20 SQ.M (1724.00 SQ.FT) |