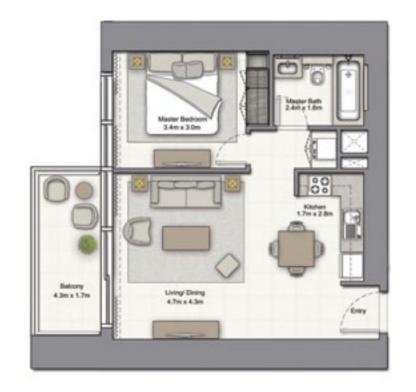

# 1 BEDROOM A

UNIT: 01 TOWER: 01 TIER: 01 LEVEL: 06

| SUITE AREA:   | 56.51 SQ.M (608.00 SQ.FT) |
|---------------|---------------------------|
| BALCONY AREA: | 8.39 SQ.M (90.00 SQ.FT)   |
| TOTAL AREA:   | 64.90 SQ.M (698.00 SQ.FT) |