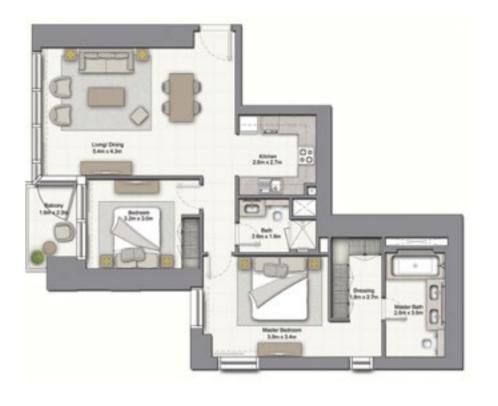

# 1 BEDROOM A

UNIT: 01 TOWER: 01 TIER: 01 LEVEL: 06

| SUITE AREA:   | 57.03 SQ.M (614.00 SQ.FT)  |
|---------------|----------------------------|
| BALCONY AREA: | 8.39 SQ.M (90.00 SQ.FT)    |
| TOTAL AREA:   | 65.43 SQ.M ( 704.00 SQ.FT) |