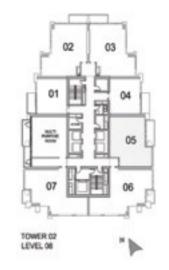

#### 1 BEDROOM A

UNIT: 01 TOWER: 01 TIER: 01 LEVEL: 08

#### 1 BEDROOM A

UNIT: 01 TOWER: 01 TIER: 01 LEVEL: 11, 21