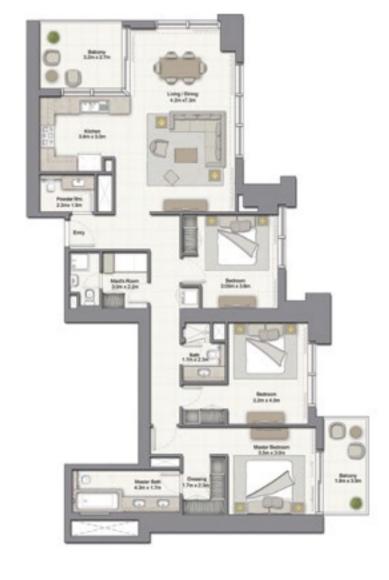

#### 3 BEDROOM A

UNIT: 01 TOWER: 01 TIER: 02 LEVEL: 37

| TOTAL AREA:   | 167.82 SQ.M (1806.00 SQ.FT) |
|---------------|-----------------------------|
| SUITE AREA:   | 150.73 SQ.M (1622.00 SQ.FT) |
| BALCONY AREA: | 17.08 SQ.M (184.00 SQ.FT)   |