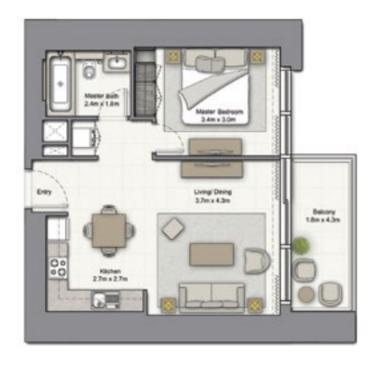

# 1 BEDROOM B

UNIT: 04 TOWER: 01 TIER: 01 LEVEL: 07

| SUITE AREA:   | 57.03 SQ.M (614.00 SQ.FT) |
|---------------|---------------------------|
| BALCONY AREA: | 8.39 SQ.M (90.00 SQ.FT)   |
| TOTAL AREA:   | 65.43 SQ.M (704.00 SQ.FT) |

| SUITE AREA:   | 57.03 SQ.M (614.00 SQ.FT) |
|---------------|---------------------------|
| BALCONY AREA: | 8.39 SQ.M (90.00 SQ.FT)   |
| TOTAL AREA:   | 65.43 SQ.M (704.00 SQ.FT) |

UNIT: 04 TOWER: 01 TIER: 01 LEVEL: 08