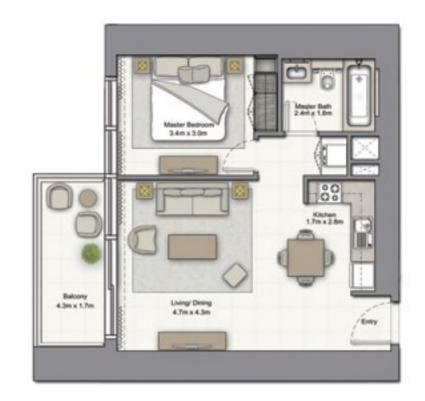

# 1 BEDROOM A

UNIT: 01 TOWER: 01 TIER: 01 LEVEL: 06

| SUITE AREA:   | 56.51 SQ.M (608.00 SQ.FT) |
|---------------|---------------------------|
| BALCONY AREA: | 8.39 SQ.M (90.00 SQ.FT)   |
| TOTAL AREA:   | 64.90 SQ.M (698.00 SQ.FT) |