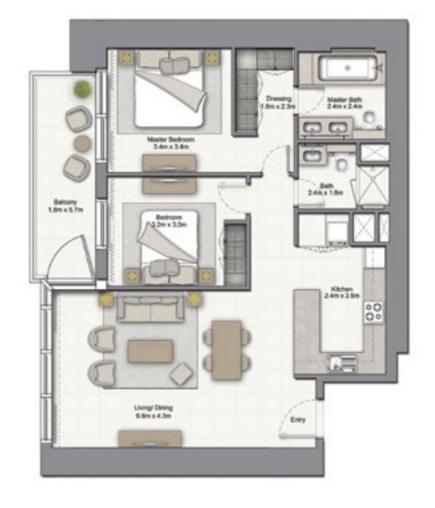

# 1 BEDROOM A

UNIT: 01 TOWER: 01 TIER: 01 LEVEL: 06

| SUITE AREA:   | 56.51 SQ.M (608.00 SQ.FT) |
|---------------|---------------------------|
| BALCONY AREA: | 8.39 SQ.M (90.00 SQ.FT)   |
| TOTAL AREA:   | 64.90 SQ.M (698.00 SQ.FT) |

| SUITE AREA:   | 56.51 SQ.M (608.00 SQ.FT) |
|---------------|---------------------------|
| BALCONY AREA: | 8.39 SQ.M (90.00 SQ.FT)   |
| TOTAL AREA:   | 64.90 SQ.M (698.00 SQ.FT) |

FIFTY-TWO FORTY-TWO