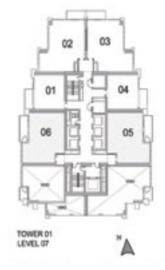

#### 1 BEDROOM A

UNIT: 01 TOWER: 01 TIER: 01 LEVEL: 08

#### 1 BEDROOM A

UNIT: 01 TOWER: 01 TIER: 01 LEVEL: 11, 21