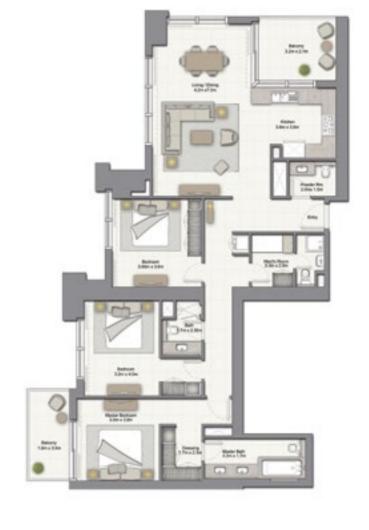

| SUITE AREA:   | 150.45 SQ.M (1619.00 SQ.FT) |
|---------------|-----------------------------|
| BALCONY AREA: | 17.36 SQ.M (187.00 SQ.FT)   |
| TOTAL AREA:   | 167.81 SQ.M (1806.00 SQ.FT) |

UNIT: 02 TOWER: 02 TIER: 02