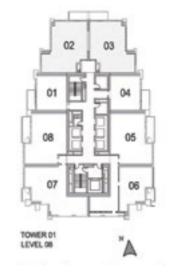

SQ.FT) |





UNIT: 04 TOWER: 01 TIER: 01

LEVEL: 11, 21



# 1 BEDROOM C

UNIT: 06 TOWER: 01 TIER: 01 LEVEL: 08





| SUITE AREA:   | 57.03 SQ.M (614.00 SQ.FT) |
|---------------|---------------------------|
| BALCONY AREA: | 8.39 SQ.M (90.00 SQ.FT)   |
| TOTAL AREA:   | 65.43 SQ.M (704.00 SQ.FT) |



| SUITE AREA:   | 60.36 SQ.M (650.00 SQ.FT) |
|---------------|---------------------------|
| BALCONY AREA: | 5.28 SQ.M (57.00 SQ.FT)   |
| TOTAL AREA:   | 65.64 SQ.M (707.00 SQ.FT) |





UNIT: 02 & 03 TOWER: 01 TIER: 01 LEVEL: 07





| SUITE AREA:   | 98.06 SQ.M (1056.00 SQ.FT)  |
|---------------|-----------------------------|
| BALCONY AREA: | 7.74 SQ.M (83.00 SQ.FT)     |
| TOTAL AREA:   | 105.80 SQ.M (1139.00 SQ.FT) |

#### 2 BEDROOM A

UNIT: 02 & 03 TOWER: 01 TIER: 01 LEVEL: 08





| SUITE AREA:   | 98.06 SQ.M (1056.00 SQ.FT)  |
|---------------|-----------------------------|
| BALCONY AREA: | 7.74 SQ.M (83.00 SQ.FT)     |
| TOTAL AREA:   | 105.80 SQ.M (1139.00 SQ.FT) |





UNIT: 02 & 03 TOWER: 01 TIER: 01

LEVEL: 09-10, 12-20,

22-26, 28-33





| SUITE AREA:   | 98.06 SQ.M (1056.00 SQ.FT)  |
|---------------|-----------------------------|
| BALCONY AREA: | 7.74 SQ.M (83.00 SQ.FT)     |
| TOTAL AREA:   | 105.80 SQ.M (1139.00 SQ.FT) |

#### 2 BEDROOM A

UNIT: 02 & 03 TOWER: 01 TIER: 01





| 02                      | 03   |
|-------------------------|------|
| 01                      | 5 04 |
| 08 8                    | 05   |
| 07                      |      |
| , O                     | 100, |
| TOWER 01<br>LEVEL 11,21 | A*   |

| SUITE AREA:   | 98.06 SQ.M (10