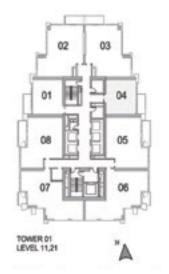

#### 1 BEDROOM A

UNIT: 01 TOWER: 01 TIER: 01 LEVEL: 11, 21

UNIT: 08 TOWER: 01 TIER: 01

LEVEL: 11, 21