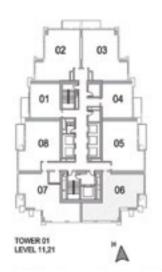

---|
| BALCONY AREA: | 10.41 SQ.M (112.00 SQ.FT)   |
| TOTAL AREA:   | 105.80 SQ.M (1139.00 SQ.FT) |





#### 2 BEDROOM C

UNIT: 07 TOWER: 01 TIER: 01 LEVEL: 08



#### 2 BEDROOM C

UNIT: 06 & 07 TOWER: 01 TIER: 01

LEVEL: 09-10, 12-20,

22-26, 28-33





| SUITE AREA:   | 104.17 SQ.M (1121.00 SQ.FT) |
|---------------|-----------------------------|
| BALCONY AREA: | 4.97 SQ.M (54.00 SQ.FT)     |
| TOTAL AREA:   | 109.14 SQ.M (1175.00 SQ.FT) |



| SUITE AREA:   | 104.17 SQ.M (1121.00 SQ.FT) |
|---------------|-----------------------------|
| BALCONY AREA: | 5.08 SQ.M (55.00 SQ.FT)     |
| TOTAL AREA:   | 109.25 SQ.M (1176.00 SQ.FT) |





FIFTY\_TWO FORTY\_TWO

#### 2 BEDROOM C

UNIT: 06 TOWER: 01 TIER: 01

LEVEL: 11, 21



#### 2 BEDROOM C'

UNIT: 07 TOWER: 01 TIER: 01 LEVEL: 11, 21





| SUITE AREA:   | 104.17 SQ.M (1121.00 SQ.FT) |
|---------------|-----------------------------|
| BALCONY AREA: | 5.08 SQ.M (55.00 SQ.FT)     |
| TOTAL AREA:   | 109.25 SQ.M (1176.00 SQ.FT) |



| SUITE AREA:   | 96.64 SQ.M (1040.00 SQ.FT)  |
|---------------|-----------------------------|
| BALCONY AREA: | 5.08 SQ.M (55.00 SQ.FT)     |
| TOTAL AREA:   | 101.72 SQ.M (1095.00 SQ.FT) |





UNIT: 01 TOWER: 01 TIER: 02

LEVEL: 34-36, 38-45







#### 3 BEDROOM A

UNIT: 01 TOWER: 01 TIER: 02 LEVEL: 37





| TOTAL AREA:   | 167.82 SQ.M (1806.00 SQ.FT) |
|---------------|-----------------------------|
| SUITE AREA:   | 150.73 SQ.M (1622.00 SQ.FT) |
| BALCONY AREA: | 17.08 SQ.M (184.00 SQ.FT)   |





UNIT: 02 TOWER: 01 TIER: 02

LEVEL: 34-36, 38-45





| SUITE AREA:   | 147.84 SQ.M (1591.00