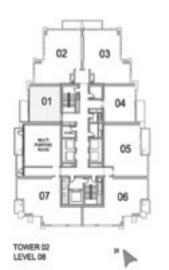

00 SQ.FT) |

FIFTY-TWO FORTY-TWO

TOWER TWO - FLOOR PLANS





1. All dimensions are in imperial and metric, and measured to structural elements and exclude wall finishes and construction tolerances. 2. All materials, dimensions, and drawings are approximate only. 3. Information is subject to change without notice, at developer's absolute discretion. 4. Actual area may vary from the stated area. 5. Drawings not to scale. 6. All images used are for illustrative purposes only and do not represent the actual size, features, specifications, fittings, and furnishings. 7. The developer reserves the right to make revisions/alterations, at its absolute discretion, without any liability whatsoever.

UNIT: 01 TOWER: 02 TIER: 01 LEVEL: 08



# 1 BEDROOM A

UNIT: 01 TOWER: 02 TIER: 01 LEVEL: 09-20





| SUITE AREA:   | 56.65 SQ.M (610.00 SQ.FT) |
|---------------|---------------------------|
| BALCONY AREA: | 6.59 SQ.M (71.00 SQ.FT)   |
| TOTAL AREA:   | 63.24 SQ.M (681.00 SQ.FT) |



| SUITE AREA:   | 56.65 SQ.M (610.00 SQ.FT) |
|---------------|---------------------------|
| BALCONY AREA: | 8.55 SQ.M (92.00 SQ.FT)   |
| TOTAL AREA:   | 65.20 SQ.M (702.00SQ.FT)  |





FIFTY-TWO FORTY-TWO

# 1 BEDROOM B

UNIT: 01 TOWER: 02 TIER: 01 LEVEL: 06



# 1 BEDROOM B

UNIT: 03 TOWER: 02 TIER: 01 LEVEL: 07





| SUITE AREA:   | 57.22 SQ.M (616.00 SQ.FT) |
|---------------|---------------------------|
| BALCONY AREA: | 8.57 SQ.M (92.00 SQ.FT)   |
| TOTAL AREA:   | 65.79 SQ.M (708.00 SQ.FT) |



| SUITE AREA:   | 56.72 SQ.M (611.00 SQ.FT) |
|---------------|---------------------------|
| BALCON