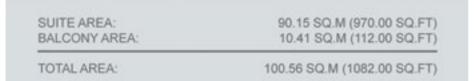

| SUITE AREA:   | 95.38 SQ.M (1027.00 SQ.FT)  |
|---------------|-----------------------------|
| BALCONY AREA: | 10.41 SQ.M (112.00 SQ.FT)   |
| TOTAL AREA:   | 105.80 SQ.M (1139.00 SQ.FT) |