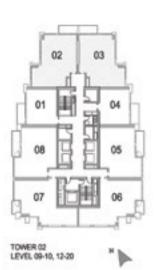

# 1 BEDROOM A

UNIT: 01 TOWER: 02 TIER: 01 LEVEL: 09-20

| SUITE AREA:   | 56.65 SQ.M (610.00 SQ.FT) |
|---------------|---------------------------|
| BALCONY AREA: | 6.59 SQ.M (71.00 SQ.FT)   |
| TOTAL AREA:   | 63.24 SQ.M (681.00 SQ.FT) |