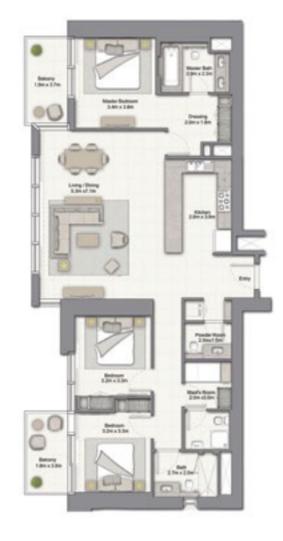

# 3 BEDROOM B

UNIT: 02 TOWER: 01 TIER: 02 LEVEL: 37

| SUITE AREA:   | 147.84 SQ.M (1591.00 SQ.FT) |
|---------------|-----------------------------|
| BALCONY AREA: | 17.08 SQ.M (184.00 SQ.FT)   |
| TOTAL AREA:   | 164.92 SQ.M (1775.00 SQ.FT) |