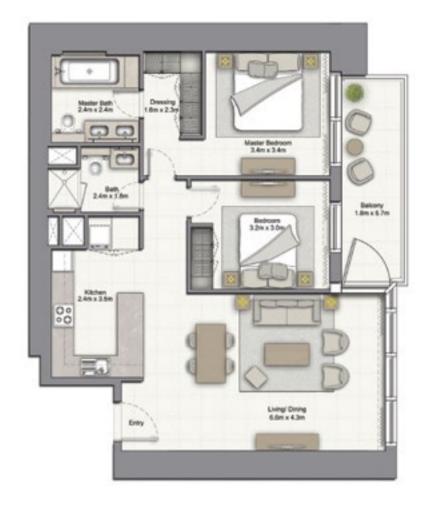

# 1 BEDROOM A

UNIT: 01 TOWER: 01 TIER: 01 LEVEL: 06

| SUITE AREA:   | 57.03 SQ.M (614.00 SQ.FT)  |
|---------------|----------------------------|
| BALCONY AREA: | 8.39 SQ.M (90.00 SQ.FT)    |
| TOTAL AREA:   | 65.43 SQ.M ( 704.00 SQ.FT) |

| SUITE AREA:   | 56.51 SQ.M (608.00 SQ.FT) |
|---------------|---------------------------|
| BALCONY AREA: | 8.39 SQ.M (90.00 SQ.FT)   |
| TOTAL AREA:   | 64.90 SQ.M (698.00 SQ.FT) |

FIFTY-TWO FORTY-TWO