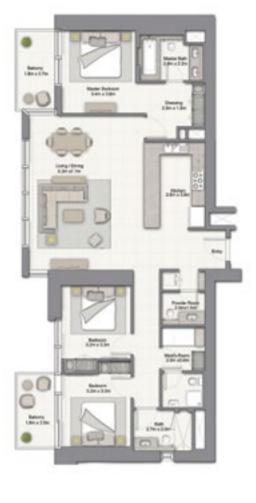

# 3 BEDROOM A

UNIT: 01 TOWER: 02 TIER: 02

LEVEL: 22-32

| SUITE AREA:   | 98.94 SQ.M (1065.00 SQ.FT)  |
|---------------|-----------------------------|
| BALCONY AREA: | 5.08 SQ.M (55.00 SQ.FT)     |
| TOTAL AREA:   | 104.02 SQ.M (1120.00 SQ.FT) |

| SUITE AREA:   | 150.45 SQ.M (1619.00 SQ.FT) |
|---------------|-----------------------------|
| BALCONY AREA: | 17.36 SQ.M (187.00 SQ.FT)   |
| TOTAL AREA:   | 167.81 SQ.M (1806.00 SQ.FT) |

UNIT: 02 TOWER: 02 TIER: 02

LEVEL: 22-32

| SUITE AREA:   | 148.44 SQ.M (1598.00 SQ.FT  |
|---------------|-----------------------------|
| BALCONY AREA: | 17.37 SQ.M (187.00 SQ.FT    |
| TOTAL AREA:   | 165.82 SQ.M (1785.00 SQ.FT) |

# 3 BEDROOM C

UNIT: 03 & 04 TOWER: 02 TIER: 02

| SUITE AREA:   | 147.65 SQ.M (1589.00 SQ.FT) |
|---------------|-----------------------------|
| BALCONY AREA: | 12.55 SQ.M (135.00 SQ.FT)   |
| TOTAL AREA:   | 160.20 SQ.M (1724.00 SQ.FT) |