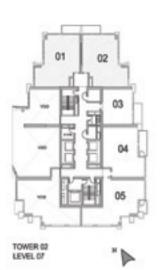

UNIT: 08 TOWER: 01 TIER: 01

LEVEL: 11, 21

#### 2 BEDROOM B

UNIT: 05 TOWER: 01 TIER: 01 LEVEL: 11, 21

| SUITE AREA:   | 95.38 SQ.M (1027.00 SQ.FT)  |
|---------------|-----------------------------|
| BALCONY AREA: | 10.41 SQ.M (112.00 SQ.FT)   |
| TOTAL AREA:   | 105.80 SQ.M (1139.00 SQ.FT) |

#### 2 BEDROOM C

UNIT: 06 TOWER: 01 TIER: 01

LEVEL: 11, 21