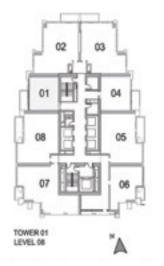

, fittings, and furnishings. 7. The developer reserves the right to make revisions/alterations, at its absolute discretion, without any liability whatsoever.

UNIT: 01 TOWER: 01 TIER: 01 LEVEL: 07



# 1 BEDROOM A

UNIT: 01 TOWER: 01 TIER: 01 LEVEL: 06





| SUITE AREA:   | 57.03 SQ.M (614.00 SQ.FT)  |
|---------------|----------------------------|
| BALCONY AREA: | 8.39 SQ.M (90.00 SQ.FT)    |
| TOTAL AREA:   | 65.43 SQ.M ( 704.00 SQ.FT) |



| SUITE AREA:   | 56.51 SQ.M (608.00 SQ.FT) |
|---------------|---------------------------|
| BALCONY AREA: | 8.39 SQ.M (90.00 SQ.FT)   |
| TOTAL AREA:   | 64.90 SQ.M (698.00 SQ.FT) |





FIFTY-TWO FORTY-TWO

#### 1 BEDROOM A

UNIT: 01 TOWER: 01 TIER: 01 LEVEL: 08



# 1 BEDROOM A

UNIT: 01 TOWER: 01 TIER: 01

LEVEL: 09-10, 12-20,

22-26, 28-33





| SUITE AREA:   | 57.03 SQ.M (614.00 SQ.FT) |
|---------------|---------------------------|
| BALCONY AREA: | 8.39 SQ.M (90.00 SQ.FT)   |
| TOTAL AREA:   | 65.43 SQ.M (704.00 SQ.FT) |



| SUITE AREA:   | 57.03 SQ.M (614.00 SQ.FT) |
|---------------|---------------------------|
| BALCONY AREA: | 8.39 SQ.M (90.00 SQ.FT)   |
| TOTAL AREA:   | 65.43 SQ.M (704.00 SQ.FT) |





FIFTY-TWO FORTY-TWO

#### 1 BEDROOM A

UNIT: 01 TOWER: 01 TIER: 01 LEVEL: 11, 21



# 1 BEDROOM B

UNIT: 04 TOWER: 01 TIER: 01 LEVEL: 07





| SUITE AREA:   | 57.03 SQ.M (614.00 SQ.FT) |
|---------------|---------------------------|
| BALCONY AREA: | 8.39 SQ.M (90.00 SQ.FT)   |
| TOTAL AREA:   | 65.43 SQ.M (704.00 SQ.FT) |



| SUITE AREA:   | 57.03 SQ.M (614.00 SQ.FT) |
|---------------|---------------------------|
|