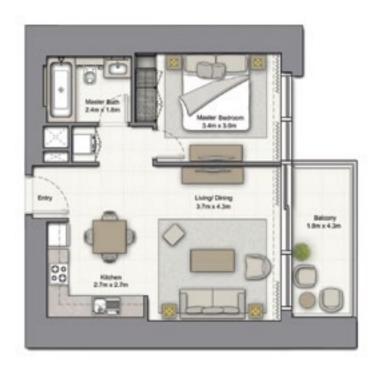

# 1 BEDROOM A

UNIT: 01 TOWER: 01 TIER: 01 LEVEL: 06

| SUITE AREA:   | 57.03 SQ.M (614.00 SQ.FT)  |
|---------------|----------------------------|
| BALCONY AREA: | 8.39 SQ.M (90.00 SQ.FT)    |
| TOTAL AREA:   | 65.43 SQ.M ( 704.00 SQ.FT) |