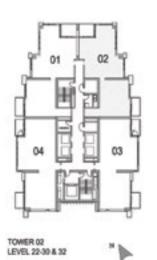

# 3 BEDROOM A

UNIT: 01 TOWER: 02 TIER: 02

LEVEL: 22-32

| SUITE AREA:   | 98.94 SQ.M (1065.00 SQ.FT)  |
|---------------|-----------------------------|
| BALCONY AREA: | 5.08 SQ.M (55.00 SQ.FT)     |
| TOTAL AREA:   | 104.02 SQ.M (1120.00 SQ.FT) |

| SUITE AREA:   | 150.45 SQ.M (1619.00 SQ.FT) |
|---------------|-----------------------------|
| BALCONY AREA: | 17.36 SQ.M (187.00 SQ.FT)   |
| TOTAL AREA:   | 167.81 SQ.M (1806.00 SQ.FT) |

UNIT: 02 TOWER: 02 TIER: 02

LEVEL: 22-32

| SUITE AREA:   | 148.44 SQ.M (1598.00 SQ.FT  |
|---------------|-----------------------------|
| BALCONY AREA: | 17.37 SQ.M (187.00 SQ.FT    |
| TOTAL AREA:   | 165.82 SQ.M (1785.00 SQ.FT) |

# 3 BEDROOM C

UNIT: 03 & 04 TOWER: 02 TIER: 02

| SUITE AREA:   | 147.65 SQ.M (1589.00 SQ.FT) |
|---------------|-----------------------------|
| BALCONY AREA: | 12.55 SQ.M (135.00 SQ.FT)   |
| TOTAL AREA:   | 160.20 SQ.M (1724.00 SQ.FT) |