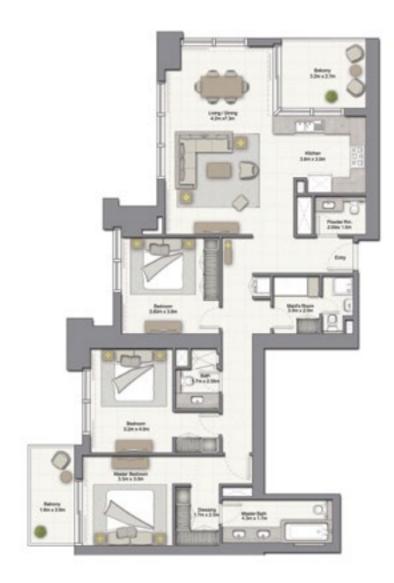

#### 3 BEDROOM A

UNIT: 01 TOWER: 01 TIER: 02 LEVEL: 37

| TOTAL AREA:   | 167.82 SQ.M (1806.00 SQ.FT) |
|---------------|-----------------------------|
| SUITE AREA:   | 150.73 SQ.M (1622.00 SQ.FT) |
| BALCONY AREA: | 17.08 SQ.M (184.00 SQ.FT)   |