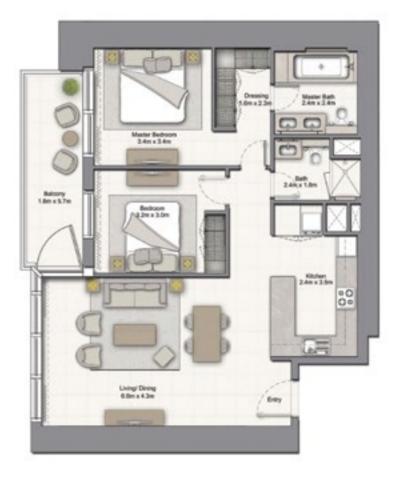

# 1 BEDROOM A

UNIT: 01 TOWER: 01 TIER: 01 LEVEL: 06

| SUITE AREA:   | 57.03 SQ.M (614.00 SQ.FT)  |
|---------------|----------------------------|
| BALCONY AREA: | 8.39 SQ.M (90.00 SQ.FT)    |
| TOTAL AREA:   | 65.43 SQ.M ( 704.00 SQ.FT) |