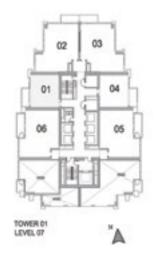

# 1 BEDROOM B

UNIT: 04 TOWER: 01 TIER: 01 LEVEL: 07

| SUITE AREA:   | 57.03 SQ.M (614.00 SQ.FT) |
|---------------|---------------------------|
| BALCONY AREA: | 8.39 SQ.M (90.00 SQ.FT)   |
| TOTAL AREA:   | 65.43 SQ.M (704.00 SQ.FT) |

| SUITE AREA:   | 57.03 SQ.M (614.00 SQ.FT) |
|---------------|---------------------------|
| BALCONY AREA: | 8.39 SQ.M (90.00 SQ.FT)   |
| TOTAL AREA:   | 65.43 SQ.M (704.00 SQ.FT) |

UNIT: 04 TOWER: 01 TIER: 01 LEVEL: 08