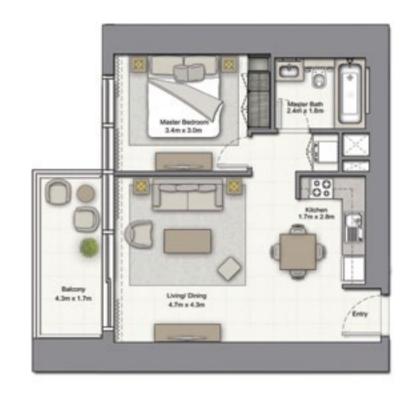

ns, fittings, and furnishings. 7. The developer reserves the right to make revisions/alterations, at its absolute discretion, without any liability whatsoever.

UNIT: 01 TOWER: 01 TIER: 01 LEVEL: 07



# 1 BEDROOM A

UNIT: 01 TOWER: 01 TIER: 01 LEVEL: 06





| SUITE AREA:   | 57.03 SQ.M (614.00 SQ.FT)  |
|---------------|----------------------------|
| BALCONY AREA: | 8.39 SQ.M (90.00 SQ.FT)    |
| TOTAL AREA:   | 65.43 SQ.M ( 704.00 SQ.FT) |



| SUITE AREA:   | 56.51 SQ.M (608.00 SQ.FT) |
|---------------|---------------------------|
| BALCONY AREA: | 8.39 SQ.M (90.00 SQ.FT)   |
| TOTAL AREA:   | 64.90 SQ.M (698.00 SQ.FT) |





FIFTY-TWO FORTY-TWO

#### 1 BEDROOM A

UNIT: 01 TOWER: 01 TIER: 01 LEVEL: 08



# 1 BEDROOM A

UNIT: 01 TOWER: 01 TIER: 01

LEVEL: 09-10, 12-20,

22-26, 28-33





| SUITE AREA:   | 57.03 SQ.M (614.00 SQ.FT) |
|---------------|---------------------------|
| BALCONY AREA: | 8.39 SQ.M (90.00 SQ.FT)   |
| TOTAL AREA:   | 65.43 SQ.M (704.00 SQ.FT) |



| SUITE AREA:   | 57.03 SQ.M (614.00 SQ.FT) |
|---------------|---------------------------|
| BALCONY AREA: | 8.39 SQ.M (90.00 SQ.FT)   |
| TOTAL AREA:   | 65.43 SQ.M (704.00 SQ.FT) |





FIFTY-TWO FORTY-TWO

#### 1 BEDROOM A

UNIT: 01 TOWER: 01 TIER: 01 LEVEL: 11, 21



# 1 BEDROOM B

UNIT: 04 TOWER: 01 TIER: 01 LEVEL: 07





| SUITE AREA:   | 57.03 SQ.M (614.00 SQ.FT) |
|---------------|---------------------------|
| BALCONY AREA: | 8.39 SQ.M (90.00 SQ.FT)   |
| TOTAL AREA:   | 65.43 SQ.M (704.00 SQ.FT) |



| SUITE AREA:   | 57.03 SQ.M (614.00 SQ.FT) |
|---------------|---------------------------|