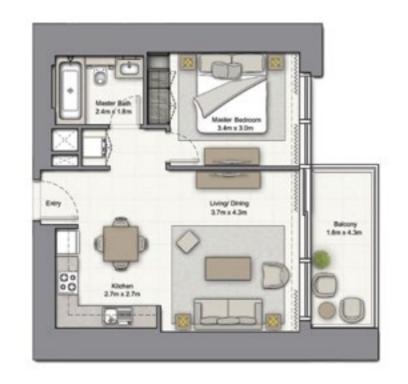

# 1 BEDROOM A

UNIT: 01 TOWER: 01 TIER: 01 LEVEL: 06

| SUITE AREA:   | 56.51 SQ.M (608.00 SQ.FT) |
|---------------|---------------------------|
| BALCONY AREA: | 8.39 SQ.M (90.00 SQ.FT)   |
| TOTAL AREA:   | 64.90 SQ.M (698.00 SQ.FT) |

| SUITE AREA:   | 56.51 SQ.M (608.00 SQ.FT) |
|---------------|---------------------------|
| BALCONY AREA: | 8.39 SQ.M (90.00 SQ.FT)   |
| TOTAL AREA:   | 64.90 SQ.M (698.00 SQ.FT) |

FIFTY-TWO FORTY-TWO