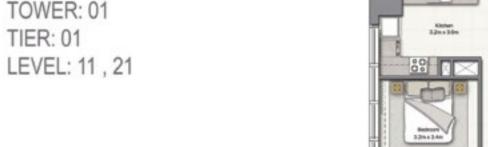

TIER: 01 LEVEL: 07





| SUITE AREA:   | 98.06 SQ.M (1056.00 SQ.FT)  |
|---------------|-----------------------------|
| BALCONY AREA: | 7.74 SQ.M (83.00 SQ.FT)     |
| TOTAL AREA:   | 105.80 SQ.M (1139.00 SQ.FT) |

#### 2 BEDROOM A

UNIT: 02 & 03 TOWER: 01 TIER: 01 LEVEL: 08





| SUITE AREA:   | 98.06 SQ.M (1056.00 SQ.FT)  |
|---------------|-----------------------------|
| BALCONY AREA: | 7.74 SQ.M (83.00 SQ.FT)     |
| TOTAL AREA:   | 105.80 SQ.M (1139.00 SQ.FT) |





UNIT: 02 & 03 TOWER: 01 TIER: 01

LEVEL: 09-10, 12-20,

22-26, 28-33





| SUITE AREA:   | 98.06 SQ.M (1056.00 SQ.FT)  |
|---------------|-----------------------------|
| BALCONY AREA: | 7.74 SQ.M (83.00 SQ.FT)     |
| TOTAL AREA:   | 105.80 SQ.M (1139.00 SQ.FT) |

#### 2 BEDROOM A

UNIT: 02 & 03 TOWER: 01 TIER: 01





| 02                      | 03   |
|-------------------------|------|
| 01                      | 5 04 |
| 08 8                    | 05   |
| 07                      |      |
| , O                     | 100, |
| TOWER 01<br>LEVEL 11,21 | A*   |

| SUITE AREA:   | 98.06 SQ.M (1056.00 SQ.FT)  |
|---------------|-----------------------------|
| BALCONY AREA: | 7.74 SQ.M (83.00 SQ.FT)     |
| TOTAL AREA:   | 105.80 SQ.M (1139.00 SQ.FT) |





UNIT: 02 TOWER: 01 TIER: 01 LEVEL: 06





| SUITE AREA:   | 95.38 SQ.M (1027.00 SQ.FT)  |
|---------------|-----------------------------|
| BALCONY AREA: | 10.41 SQ.M (112.00 SQ.FT)   |
| TOTAL AREA:   | 105.80 SQ.M (1139.00 SQ.FT) |

# 2 BEDROOM B

UNIT: 05 & 06 TOWER: 01 TIER: 01 LEVEL: 07





| SUITE AREA:   | 95.38 SQ.M (1027.00 SQ.FT)  |
|-----