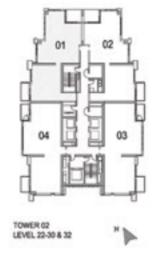

# 3 BEDROOM A

UNIT: 01 TOWER: 02 TIER: 02

LEVEL: 22-32

| SUITE AREA:   | 98.94 SQ.M (1065.00 SQ.FT)  |
|---------------|-----------------------------|
| BALCONY AREA: | 5.08 SQ.M (55.00 SQ.FT)     |
| TOTAL AREA:   | 104.02 SQ.M (1120.00 SQ.FT) |

| SUITE AREA:   | 150.45 SQ.M (1619.00 SQ.FT) |
|---------------|-----------------------------|
| BALCONY AREA: | 17.36 SQ.M (187.00 SQ.FT)   |
| TOTAL AREA:   | 167.81 SQ.M (1806.00 SQ.FT) |

UNIT: 02 TOWER: 02 TIER: 02

LEVEL: 22-32

| SUITE AREA:   | 148.44 SQ.M (1598.00 SQ.FT  |
|---------------|-----------------------------|
| BALCONY AREA: | 17.37 SQ.M (187.00 SQ.FT    |
| TOTAL AREA:   | 165.82 SQ.M (1785.00 SQ.FT) |

# 3 BEDROOM C

UNIT: 03 & 04 TOWER: 02 TIER: 02

| SUITE AREA:   | 147.65 SQ.M (1589.00 SQ.FT) |
|---------------|-----------------------------|
| BALCONY AREA: | 12.55 SQ.M (135.00 SQ.FT)   |
| TOTAL AREA:   | 160.20 SQ.M (1724.00 SQ.FT) |