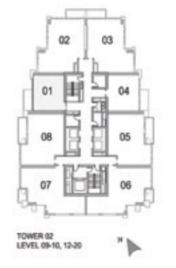

# 1 BEDROOM A

UNIT: 01 TOWER: 01 TIER: 01

LEVEL: 09-10, 12-20,

22-26, 28-33

| SUITE AREA:   | 57.03 SQ.M (614.00 SQ.FT) |
|---------------|---------------------------|
| BALCONY AREA: | 8.39 SQ.M (90.00 SQ.FT)   |
| TOTAL AREA:   | 65.43 SQ.M (704.00 SQ.FT) |