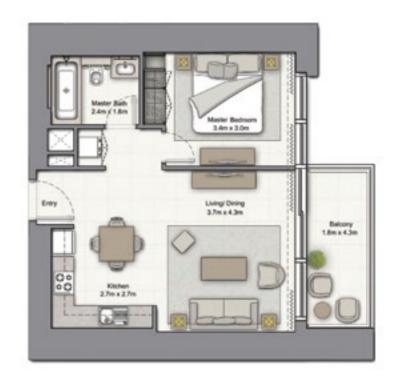

# 1 BEDROOM A

UNIT: 01 TOWER: 01 TIER: 01 LEVEL: 06

| SUITE AREA:   | 56.51 SQ.M (608.00 SQ.FT) |
|---------------|---------------------------|
| BALCONY AREA: | 8.39 SQ.M (90.00 SQ.FT)   |
| TOTAL AREA:   | 64.90 SQ.M (698.00 SQ.FT) |

1. All dimensions are in imperial and metric, and measured to structural elements and exclude wall finishes and construction tolerances. 2. All materials, dimensions, and drawings are approximate only. 3. Information is subject to change without notice, at developer's absolute discretion. 4. Actual area may vary from the stated area. 5. Drawings not to scale. 6. All images used are for illustrative purposes only and do not represent the actual size, features, specifications, fittings, and furnishings. 7. The developer reserves the right to make revisions/alterations, at its absolute discretion, without any liability whatsoever.