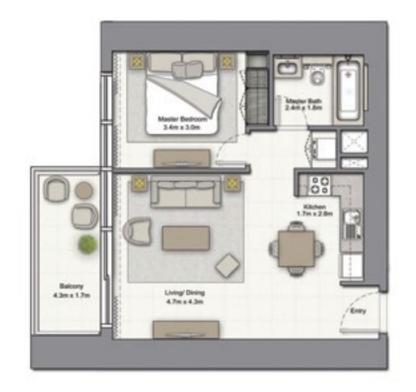

# 1 BEDROOM A

UNIT: 01 TOWER: 01 TIER: 01 LEVEL: 06

| SUITE AREA:   | 57.03 SQ.M (614.00 SQ.FT)  |
|---------------|----------------------------|
| BALCONY AREA: | 8.39 SQ.M (90.00 SQ.FT)    |
| TOTAL AREA:   | 65.43 SQ.M ( 704.00 SQ.FT) |