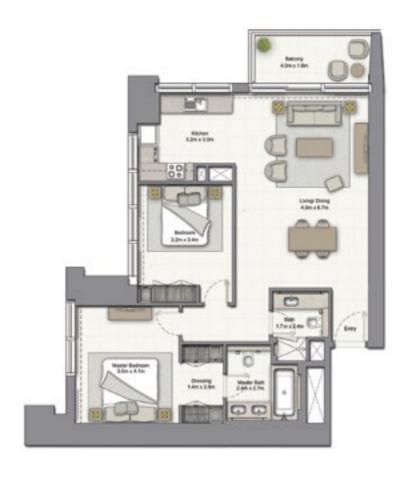

# 1 BEDROOM A

UNIT: 01 TOWER: 02 TIER: 01 LEVEL: 09-20

| SUITE AREA:   | 56.65 SQ.M (610.00 SQ.FT) |
|---------------|---------------------------|
| BALCONY AREA: | 6.59 SQ.M (71.00 SQ.FT)   |
| TOTAL AREA:   | 63.24 SQ.M (681.00 SQ.FT) |

# 1 BEDROOM B

UNIT: 04 TOWER: 02 TIER: 01 LEVEL: 09-20

| SUITE AREA:   | 56.72 SQ.M (611.00 SQ.FT) |
|---------------|---------------------------|
| BALCONY AREA: | 8.55 SQ.M (92.00 SQ.FT)   |
| TOTAL AREA:   | 65.27 SQ.M (703.00 SQ.FT) |

# 2 BEDROOM A

UNIT: 02 & 03 TOWER: 02 TIER: 01

LEVEL: 09-20

| SUITE AREA:   | 98.60 SQ.M (1061.00 SQ.FT) |
|---------------|----------------------------|
| BALCONY AREA: | 7.74 SQ.M (83.00 SQ.FT)    |
| TOTAL AREA:   | 106.34 SQ.M (1144.00 SQ.FT |

UNIT: 05 & 08 TOWER: 02 TIER: 01

LEVEL: 09-20

| SUITE AREA:   | 93.69 SQ.M (1008.00 SQ.FT)  |
|---------------|-----------------------------|
| BALCONY AREA: | 10.32 SQ.M (111.00 SQ.FT)   |
| TOTAL AREA:   | 104.01 SQ.M (1119.00 SQ.FT) |

# 2 BEDROOM C

UNIT: 06 & 07 TOWER: 02 TIER: 01

LEVEL: 09-20