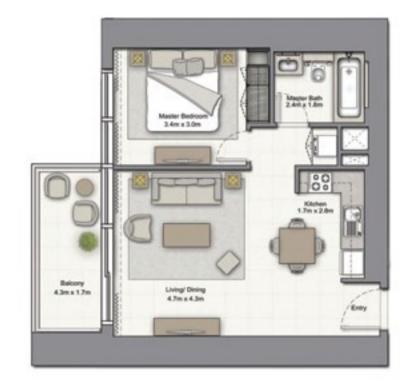

# 1 BEDROOM A

UNIT: 01 TOWER: 01 TIER: 01 LEVEL: 06

| SUITE AREA:   | 56.51 SQ.M (608.00 SQ.FT) |
|---------------|---------------------------|
| BALCONY AREA: | 8.39 SQ.M (90.00 SQ.FT)   |
| TOTAL AREA:   | 64.90 SQ.M (698.00 SQ.FT) |

1. All dimensions are in imperial and metric, and measured to structural elements and exclude wall finishes and construction tolerances. 2. All materials, dimensions, and drawings are approximate only. 3. Information is subject to change without notice, at developer's absolute discretion. 4. Actual area may vary from the stated area. 5. Drawings not to scale. 6. All images used are for illustrative purposes only and do not represent the actual size, features, specifications, fittings, and furnishings. 7. The developer reserves the right to make revisions/alterations, at its absolute discretion, without any liability whatsoever.