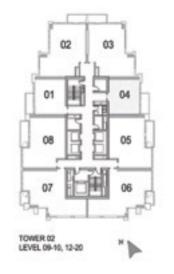

# 1 BEDROOM A

UNIT: 01 TOWER: 01 TIER: 01

LEVEL: 09-10, 12-20,

22-26, 28-33

| SUITE AREA:   | 57.03 SQ.M (614.00 SQ.FT) |
|---------------|---------------------------|
| BALCONY AREA: | 8.39 SQ.M (90.00 SQ.FT)   |
| TOTAL AREA:   | 65.43 SQ.M (704.00 SQ.FT) |

#### 1 BEDROOM B

UNIT: 04 TOWER: 01 TIER: 01

LEVEL:: 09 -10, 12 - 20,

22-26, 28-33

| SUITE AREA:   | 57.03 SQ.M (614.00 SQ.FT) |
|---------------|---------------------------|
| BALCONY AREA: | 8.39 SQ.M (90.00 SQ.FT)   |
| TOTAL AREA:   | 65.43 SQ.M (704.00 SQ.FT) |