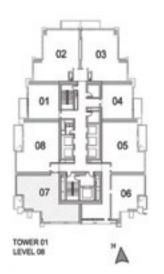

| TOTAL AREA:   | 105.80 SQ.M (1139.00 SQ.FT) |

#### 2 BEDROOM B

UNIT: 05 & 08 TOWER: 01 TIER: 01

LEVEL: 09-10, 12-20,

22-26, 28-33





| SUITE AREA:   | 95.38 SQ.M (1027.00 SQ.FT)  |
|---------------|-----------------------------|
| BALCONY AREA: | 10.41 SQ.M (112.00 SQ.FT)   |
| TOTAL AREA:   | 105.80 SQ.M (1139.00 SQ.FT) |





UNIT: 08 TOWER: 01 TIER: 01

LEVEL: 11, 21







#### 2 BEDROOM B

UNIT: 05 TOWER: 01 TIER: 01 LEVEL: 11, 21





| SUITE AREA:   | 95.38 SQ.M (1027.00 SQ.FT)  |
|---------------|-----------------------------|
| BALCONY AREA: | 10.41 SQ.M (112.00 SQ.FT)   |
| TOTAL AREA:   | 105.80 SQ.M (1139.00 SQ.FT) |





#### 2 BEDROOM C

UNIT: 07 TOWER: 01 TIER: 01 LEVEL: 08



#### 2 BEDROOM C

UNIT: 06 & 07 TOWER: 01 TIER: 01

LEVEL: 09-10, 12-20,

22-26, 28-33





| SUITE AREA:   | 104.17 SQ.M (1121.00 SQ.FT) |
|---------------|-----------------------------|
| BALCONY AREA: | 4.97 SQ.M (54.00 SQ.FT)     |
| TOTAL AREA:   | 109.14 SQ.M (1175.00 SQ.FT) |



| SUITE AREA:   | 104.17 SQ.M (1121.00 SQ.FT) |
|---------------|-----------------------------|
| BALCONY AREA: | 5.08 SQ.M (55.00 SQ.FT)     |
| TOTAL AREA:   | 109.25 SQ.M (1176.00 SQ.FT) |





FIFTY\_TWO FORTY\_TWO

#### 2 BEDROOM C

UNIT: 06 TOWER: 01 TIER: 01

LEVEL: 11, 21



#### 2 BEDROOM C'

UNIT: 07 TOWER: 01 TIER: 01 LEVEL: 11, 21





| SUITE AREA:   | 104.17 SQ.M (1121.00 SQ.FT) |
|---------------|-----------------------------|
| BALCONY AREA: | 5.08 SQ.M (55.00 SQ.FT)     |
| TOTAL AREA:   | 109.25 SQ.M (1176.00 SQ.FT) |



| SUITE AREA:   | 96.64 SQ.M (1040.00 SQ.FT)  |
|---------