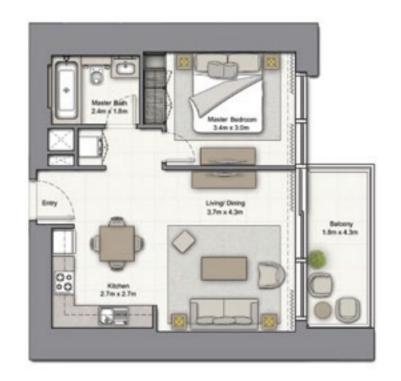

# 1 BEDROOM A

UNIT: 01 TOWER: 01 TIER: 01 LEVEL: 06

| SUITE AREA:   | 56.51 SQ.M (608.00 SQ.FT) |
|---------------|---------------------------|
| BALCONY AREA: | 8.39 SQ.M (90.00 SQ.FT)   |
| TOTAL AREA:   | 64.90 SQ.M (698.00 SQ.FT) |

1. All dimensions are in imperial and metric, and measured to structural elements and exclude wall finishes and construction tolerances. 2. All materials, dimensions, and drawings are approximate only. 3. Information is subject to change without notice, at developer's absolute discretion. 4. Actual area may vary from the stated area. 5. Drawings not to scale. 6. All images used are for illustrative purposes only and do not represent the actual size, features, specifications, fittings, and furnishings. 7. The developer reserves the right to make revisions/alterations, at its absolute discretion, without any liability whatsoever.