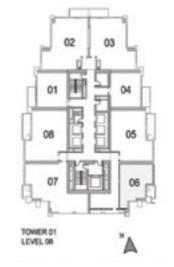

#### 1 BEDROOM A

UNIT: 01 TOWER: 01 TIER: 01 LEVEL: 08

UNIT: 05 & 08 TOWER: 01 TIER: 01 LEVEL: 08

| SUITE AREA:   | 95.38 SQ.M (1027.00 SQ.FT)  |
|---------------|-----------------------------|
| BALCONY AREA: | 10.41 SQ.M (112.00 SQ.FT)   |
| TOTAL AREA:   | 105.80 SQ.M (1139.00 SQ.FT) |