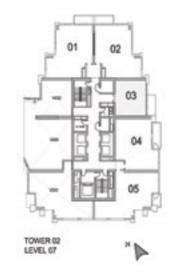

UNIT: 01 TOWER: 02 TIER: 01 LEVEL: 08



# 1 BEDROOM A

UNIT: 01 TOWER: 02 TIER: 01 LEVEL: 09-20





| SUITE AREA:   | 56.65 SQ.M (610.00 SQ.FT) |
|---------------|---------------------------|
| BALCONY AREA: | 6.59 SQ.M (71.00 SQ.FT)   |
| TOTAL AREA:   | 63.24 SQ.M (681.00 SQ.FT) |



| SUITE AREA:   | 56.65 SQ.M (610.00 SQ.FT) |
|---------------|---------------------------|
| BALCONY AREA: | 8.55 SQ.M (92.00 SQ.FT)   |
| TOTAL AREA:   | 65.20 SQ.M (702.00SQ.FT)  |





FIFTY-TWO FORTY-TWO

# 1 BEDROOM B

UNIT: 01 TOWER: 02 TIER: 01 LEVEL: 06



# 1 BEDROOM B

UNIT: 03 TOWER: 02 TIER: 01 LEVEL: 07





| SUITE AREA:   | 57.22 SQ.M (616.00 SQ.FT) |
|---------------|---------------------------|
| BALCONY AREA: | 8.57 SQ.M (92.00 SQ.FT)   |
| TOTAL AREA:   | 65.79 SQ.M (708.00 SQ.FT) |



| SUITE AREA:   | 56.72 SQ.M (611.00 SQ.FT) |
|---------------|---------------------------|
| BALCONY AREA: | 8.55 SQ.M (92.00 SQ.FT)   |
| TOTAL AREA:   | 65.27 SQ.M (703.00 SQ.FT) |





UNIT: 04 TOWER: 02 TIER: 01 LEVEL: 08



# 1 BEDROOM B

UNIT: 04 TOWER: 02 TIER: 01 LEVEL: 09-20





| SUITE AREA:   | 56.72 SQ.M (611.00 SQ.FT) |
|---------------|---------------------------|
| BALCONY AREA: | 8.55 SQ.M (92.00 SQ.FT)   |
| TOTAL AREA:   | 65.27 SQ.M (703.00 SQ.FT) |



| SUITE AREA:   | 56.72 SQ.M (611.00 SQ.FT) |
|---------------|---------------------------|
| BALCONY AREA: | 8.55 SQ.M (92.00 SQ.FT)   |
| TOTAL AREA:   | 65.27 SQ.M (703.00 SQ.FT) |





UNIT: 01 & 02 TOWER: 02 TIER: 01 LEVEL: 07





| SUITE AREA:   | 98.59 SQ.M (1061.00 SQ.FT)  |
|---------------|------------------