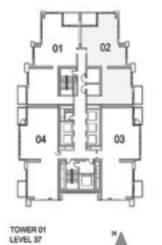

LEVEL: 34-36, 38-45

#### 3 BEDROOM A

UNIT: 01 TOWER: 01 TIER: 02 LEVEL: 37

| TOTAL AREA:   | 167.82 SQ.M (1806.00 SQ.FT) |
|---------------|-----------------------------|
| SUITE AREA:   | 150.73 SQ.M (1622.00 SQ.FT) |
| BALCONY AREA: | 17.08 SQ.M (184.00 SQ.FT)   |