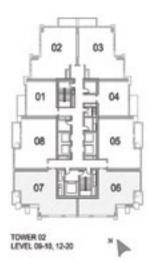

# 1 BEDROOM A

UNIT: 01 TOWER: 02 TIER: 01 LEVEL: 09-20

| SUITE AREA:   | 56.65 SQ.M (610.00 SQ.FT) |
|---------------|---------------------------|
| BALCONY AREA: | 6.59 SQ.M (71.00 SQ.FT)   |
| TOTAL AREA:   | 63.24 SQ.M (681.00 SQ.FT) |