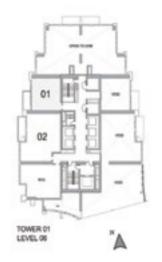

tolerances. 2. All materials, dimensions, and drawings are approximate only. 3. Information is subject to change without notice, at developer's absolute discretion. 4. Actual area may vary from the stated area. 5. Drawings not to scale. 6. All images used are for illustrative purposes only and do not represent the actual size, features, specifications, fittings, and furnishings. 7. The developer reserves the right to make revisions/alterations, at its absolute discretion, without any liability whatsoever.

UNIT: 01 TOWER: 01 TIER: 01 LEVEL: 07



# 1 BEDROOM A

UNIT: 01 TOWER: 01 TIER: 01 LEVEL: 06





| SUITE AREA:   | 57.03 SQ.M (614.00 SQ.FT)  |
|---------------|----------------------------|
| BALCONY AREA: | 8.39 SQ.M (90.00 SQ.FT)    |
| TOTAL AREA:   | 65.43 SQ.M ( 704.00 SQ.FT) |



| SUITE AREA:   | 56.51 SQ.M (608.00 SQ.FT) |
|---------------|---------------------------|
| BALCONY AREA: | 8.39 SQ.M (90.00 SQ.FT)   |
| TOTAL AREA:   | 64.90 SQ.M (698.00 SQ.FT) |





FIFTY-TWO FORTY-TWO

#### 1 BEDROOM A

UNIT: 01 TOWER: 01 TIER: 01 LEVEL: 08



# 1 BEDROOM A

UNIT: 01 TOWER: 01 TIER: 01

LEVEL: 09-10, 12-20,

22-26, 28-33





| SUITE AREA:   | 57.03 SQ.M (614.00 SQ.FT) |
|---------------|---------------------------|
| BALCONY AREA: | 8.39 SQ.M (90.00 SQ.FT)   |
| TOTAL AREA:   | 65.43 SQ.M (704.00 SQ.FT) |



| SUITE AREA:   | 57.03 SQ.M (614.00 SQ.FT) |
|---------------|---------------------------|
| BALCONY AREA: | 8.39 SQ.M (90.00 SQ.FT)   |
| TOTAL AREA:   | 65.43 SQ.M (704.00 SQ.FT) |





FIFTY-TWO FORTY-TWO

#### 1 BEDROOM A

UNIT: 01 TOWER: 01 TIER: 01 LE