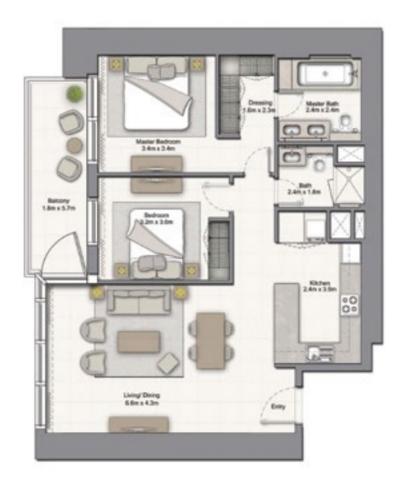

# 1 BEDROOM A

UNIT: 01 TOWER: 01 TIER: 01 LEVEL: 06

| SUITE AREA:   | 56.51 SQ.M (608.00 SQ.FT) |
|---------------|---------------------------|
| BALCONY AREA: | 8.39 SQ.M (90.00 SQ.FT)   |
| TOTAL AREA:   | 64.90 SQ.M (698.00 SQ.FT) |

| SUITE AREA:   | 56.51 SQ.M (608.00 SQ.FT) |
|---------------|---------------------------|
| BALCONY AREA: | 8.39 SQ.M (90.00 SQ.FT)   |
| TOTAL AREA:   | 64.90 SQ.M (698.00 SQ.FT) |

FIFTY-TWO FORTY-TWO