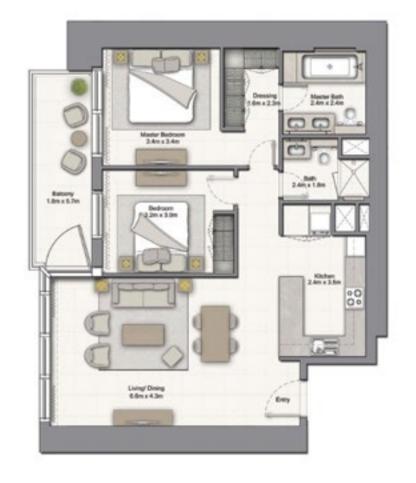

# 1 BEDROOM A

UNIT: 01 TOWER: 01 TIER: 01

LEVEL: 09-10, 12-20,

22-26, 28-33

| SUITE AREA:   | 57.03 SQ.M (614.00 SQ.FT) |
|---------------|---------------------------|
| BALCONY AREA: | 8.39 SQ.M (90.00 SQ.FT)   |
| TOTAL AREA:   | 65.43 SQ.M (704.00 SQ.FT) |