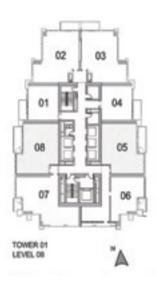

| 100, |
| TOWER 01<br>LEVEL 11,21 | A*   |

| SUITE AREA:   | 98.06 SQ.M (1056.00 SQ.FT)  |
|---------------|-----------------------------|
| BALCONY AREA: | 7.74 SQ.M (83.00 SQ.FT)     |
| TOTAL AREA:   | 105.80 SQ.M (1139.00 SQ.FT) |





UNIT: 02 TOWER: 01 TIER: 01 LEVEL: 06





| SUITE AREA:   | 95.38 SQ.M (1027.00 SQ.FT)  |
|---------------|-----------------------------|
| BALCONY AREA: | 10.41 SQ.M (112.00 SQ.FT)   |
| TOTAL AREA:   | 105.80 SQ.M (1139.00 SQ.FT) |

# 2 BEDROOM B

UNIT: 05 & 06 TOWER: 01 TIER: 01 LEVEL: 07





| SUITE AREA:   | 95.38 SQ.M (1027.00 SQ.FT)  |
|---------------|-----------------------------|
| BALCONY AREA: | 10.41 SQ.M (112.00 SQ.FT)   |
| TOTAL AREA:   | 105.80 SQ.M (1139.00 SQ.FT) |





UNIT: 05 & 08 TOWER: 01 TIER: 01 LEVEL: 08





| SUITE AREA:   | 95.38 SQ.M (1027.00 SQ.FT)  |
|---------------|-----------------------------|
| BALCONY AREA: | 10.41 SQ.M (112.00 SQ.FT)   |
| TOTAL AREA:   | 105.80 SQ.M (1139.00 SQ.FT) |

#### 2 BEDROOM B

UNIT: 05 & 08 TOWER: 01 TIER: 01

LEVEL: 09-10, 12-20,

22-26, 28-33





| SUITE AREA:   | 95.38 SQ.M (1027.00 SQ.FT)  |
|---------------|-----------------------------|
| BALCONY AREA: | 10.41 SQ.M (112.00 SQ.FT)   |
| TOTAL AREA:   | 105.80 SQ.M (1139.00 SQ.FT) |





UNIT: 08 TOWER: 01 TIER: 01

LEVEL: 11, 21







#### 2 BEDROOM B

UNIT: 05 TOWER: 01 TIER: 01 LEVEL: 11, 21





| SUITE AREA:   | 95.38 SQ.M (1027.00 SQ.FT)  |
|---------------|-----------------------------|
| BALCONY AREA: | 10.41 SQ.M (112.00 SQ.FT)   |
| TOTAL AREA:   | 105.80 SQ.M (1139.00 SQ.FT) |





####