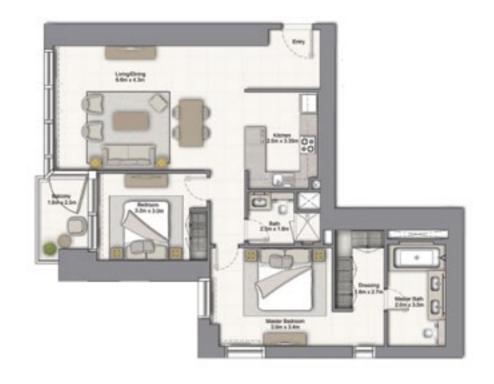

# 1 BEDROOM A

UNIT: 01 TOWER: 01 TIER: 01 LEVEL: 06

| SUITE AREA:   | 56.51 SQ.M (608.00 SQ.FT) |
|---------------|---------------------------|
| BALCONY AREA: | 8.39 SQ.M (90.00 SQ.FT)   |
| TOTAL AREA:   | 64.90 SQ.M (698.00 SQ.FT) |