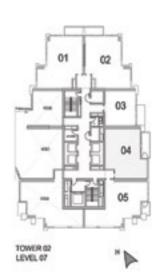

# 1 BEDROOM B

UNIT: 03 TOWER: 02 TIER: 01 LEVEL: 07

| SUITE AREA:   | 57.22 SQ.M (616.00 SQ.FT) |
|---------------|---------------------------|
| BALCONY AREA: | 8.57 SQ.M (92.00 SQ.FT)   |
| TOTAL AREA:   | 65.79 SQ.M (708.00 SQ.FT) |