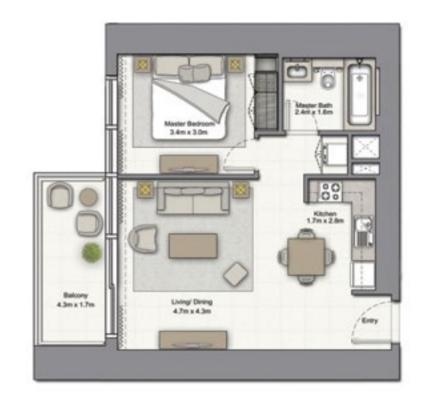

# 1 BEDROOM A

UNIT: 01 TOWER: 01 TIER: 01 LEVEL: 06

| SUITE AREA:   | 57.03 SQ.M (614.00 SQ.FT)  |
|---------------|----------------------------|
| BALCONY AREA: | 8.39 SQ.M (90.00 SQ.FT)    |
| TOTAL AREA:   | 65.43 SQ.M ( 704.00 SQ.FT) |