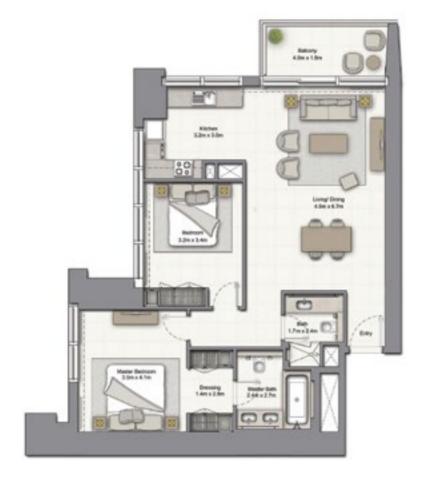

# 1 BEDROOM A

UNIT: 01 TOWER: 01 TIER: 01 LEVEL: 06

| SUITE AREA:   | 56.51 SQ.M (608.00 SQ.FT) |
|---------------|---------------------------|
| BALCONY AREA: | 8.39 SQ.M (90.00 SQ.FT)   |
| TOTAL AREA:   | 64.90 SQ.M (698.00 SQ.FT) |

| SUITE AREA:   | 56.51 SQ.M (608.00 SQ.FT) |
|---------------|---------------------------|
| BALCONY AREA: | 8.39 SQ.M (90.00 SQ.FT)   |
| TOTAL AREA:   | 64.90 SQ.M (698.00 SQ.FT) |

FIFTY-TWO FORTY-TWO