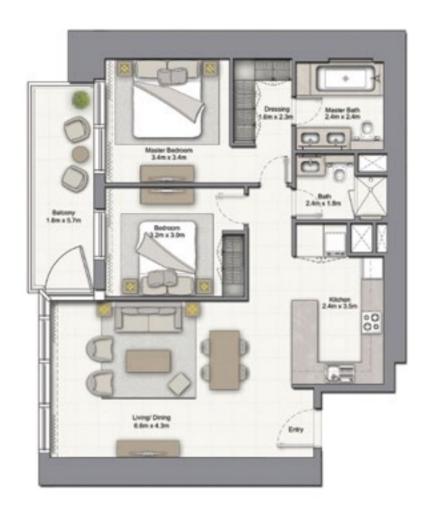

# 1 BEDROOM A

UNIT: 01 TOWER: 01 TIER: 01 LEVEL: 06

| SUITE AREA:   | 56.51 SQ.M (608.00 SQ.FT) |
|---------------|---------------------------|
| BALCONY AREA: | 8.39 SQ.M (90.00 SQ.FT)   |
| TOTAL AREA:   | 64.90 SQ.M (698.00 SQ.FT) |

| SUITE AREA:   | 56.51 SQ.M (608.00 SQ.FT) |
|---------------|---------------------------|
| BALCONY AREA: | 8.39 SQ.M (90.00 SQ.FT)   |
| TOTAL AREA:   | 64.90 SQ.M (698.00 SQ.FT) |

FIFTY-TWO FORTY-TWO