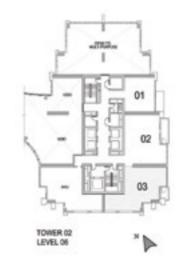

UNIT: 01 TOWER: 02 TIER: 01 LEVEL: 08

# 1 BEDROOM A

UNIT: 01 TOWER: 02 TIER: 01 LEVEL: 09-20

| SUITE AREA:   | 56.65 SQ.M (610.00 SQ.FT) |
|---------------|---------------------------|
| BALCONY AREA: | 6.59 SQ.M (71.00 SQ.FT)   |
| TOTAL AREA:   | 63.24 SQ.M (681.00 SQ.FT) |