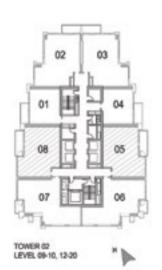

# 1 BEDROOM A

UNIT: 01 TOWER: 01 TIER: 01

LEVEL: 09-10, 12-20,

22-26, 28-33

| SUITE AREA:   | 57.03 SQ.M (614.00 SQ.FT) |
|---------------|---------------------------|
| BALCONY AREA: | 8.39 SQ.M (90.00 SQ.FT)   |
| TOTAL AREA:   | 65.43 SQ.M (704.00 SQ.FT) |

UNIT: 02 & 03 TOWER: 01 TIER: 01

LEVEL: 09-10, 12-20,

22-26, 28-33

| SUITE AREA:   | 98.06 SQ.M (1056.00 SQ.FT)  |
|---------------|-----------------------------|
| BALCONY AREA: | 7.74 SQ.M (83.00 SQ.FT)     |
| TOTAL AREA:   | 105.80 SQ.M (1139.00 SQ.FT) |

#### 2 BEDROOM B

UNIT: 05 & 08 TOWER: 01 TIER: 01

LEVEL: 09-10, 12-20,

22-26, 28-33

| SUITE AREA:   | 95.38 SQ.M (1027.00 SQ.FT)  |
|---------------|-----------------------------|
| BALCONY AREA: | 10.41 SQ.M (112.00 SQ.FT)   |
| TOTAL AREA:   | 105.80 SQ.M (1139.00 SQ.FT) |