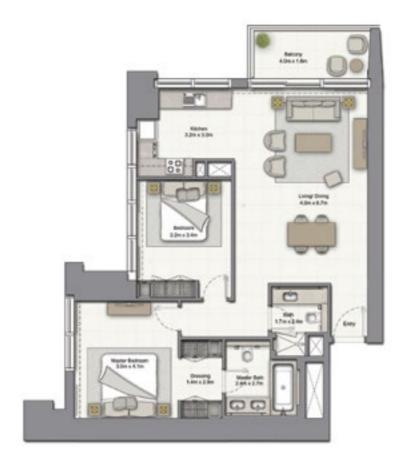

# 1 BEDROOM A

UNIT: 01 TOWER: 02 TIER: 01 LEVEL: 09-20

| SUITE AREA:   | 56.65 SQ.M (610.00 SQ.FT) |
|---------------|---------------------------|
| BALCONY AREA: | 6.59 SQ.M (71.00 SQ.FT)   |
| TOTAL AREA:   | 63.24 SQ.M (681.00 SQ.FT) |

| SUITE AREA:   | 56.65 SQ.M (610.00 SQ.FT) |
|---------------|---------------------------|
| BALCONY AREA: | 8.55 SQ.M (92.00 SQ.FT)   |
| TOTAL AREA:   | 65.20 SQ.M (702.00SQ.FT)  |

FIFTY-TWO FORTY-TWO