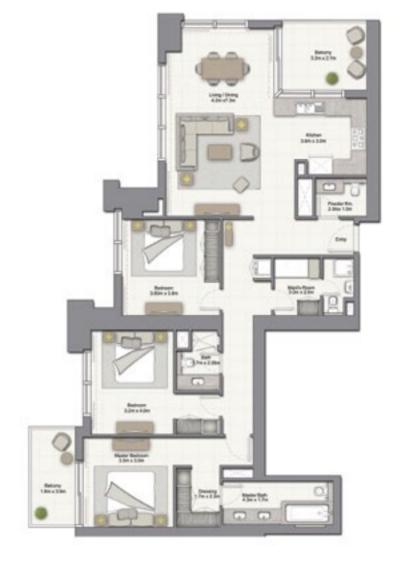

#### 3 BEDROOM A

UNIT: 01 TOWER: 01 TIER: 02 LEVEL: 37

| TOTAL AREA:   | 167.82 SQ.M (1806.00 SQ.FT) |
|---------------|-----------------------------|
| SUITE AREA:   | 150.73 SQ.M (1622.00 SQ.FT) |
| BALCONY AREA: | 17.08 SQ.M (184.00 SQ.FT)   |