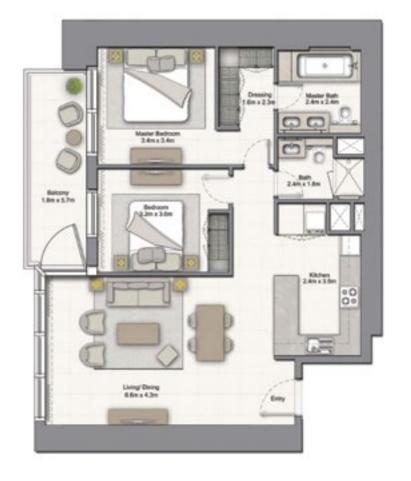

| SUITE AREA:   | 98.06 SQ.M (1056.00 SQ.FT)  |
|---------------|-----------------------------|
| BALCONY AREA: | 7.74 SQ.M (83.00 SQ.FT)     |
| TOTAL AREA:   | 105.80 SQ.M (1139.00 SQ.FT) |

UNIT: 02 TOWER: 01 TIER: 01 LEVEL: 06