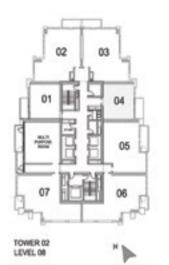

| SUITE AREA:   | 56.65 SQ.M (610.00 SQ.FT) |
|---------------|---------------------------|
| BALCONY AREA: | 8.55 SQ.M (92.00 SQ.FT)   |
| TOTAL AREA:   | 65.20 SQ.M (702.00SQ.FT)  |





FIFTY-TWO FORTY-TWO

# 1 BEDROOM B

UNIT: 01 TOWER: 02 TIER: 01 LEVEL: 06



# 1 BEDROOM B

UNIT: 03 TOWER: 02 TIER: 01 LEVEL: 07





| SUITE AREA:   | 57.22 SQ.M (616.00 SQ.FT) |
|---------------|---------------------------|
| BALCONY AREA: | 8.57 SQ.M (92.00 SQ.FT)   |
| TOTAL AREA:   | 65.79 SQ.M (708.00 SQ.FT) |



| SUITE AREA:   | 56.72 SQ.M (611.00 SQ.FT) |
|---------------|---------------------------|
| BALCONY AREA: | 8.55 SQ.M (92.00 SQ.FT)   |
| TOTAL AREA:   | 65.27 SQ.M (703.00 SQ.FT) |





UNIT: 04 TOWER: 02 TIER: 01 LEVEL: 08



# 1 BEDROOM B

UNIT: 04 TOWER: 02 TIER: 01 LEVEL: 09-20





| SUITE AREA:   | 56.72 SQ.M (611.00 SQ.FT) |
|---------------|---------------------------|
| BALCONY AREA: | 8.55 SQ.M (92.00 SQ.FT)   |
| TOTAL AREA:   | 65.27 SQ.M (703.00 SQ.FT) |



| SUITE AREA:   | 56.72 SQ.M (611.00 SQ.FT) |
|---------------|---------------------------|
| BALCONY AREA: | 8.55 SQ.M (92.00 SQ.FT)   |
| TOTAL AREA:   | 65.27 SQ.M (703.00 SQ.FT) |





UNIT: 01 & 02 TOWER: 02 TIER: 01 LEVEL: 07





| SUITE AREA:   | 98.59 SQ.M (1061.00 SQ.FT)  |
|---------------|-----------------------------|
| BALCONY AREA: | 7.74 SQ.M (83.00 SQ.FT)     |
| TOTAL AREA:   | 106.33 SQ.M (1144.00 SQ.FT) |

# 2 BEDROOM A

UNIT: 02 & 03 TOWER: 02 TIER: 01 LEVEL: 08





| SUITE AREA:   | 98.60 SQ.M (1061.00 SQ.FT)  |
|---------------|-----------------------------|
| BALCONY AREA: | 7.74