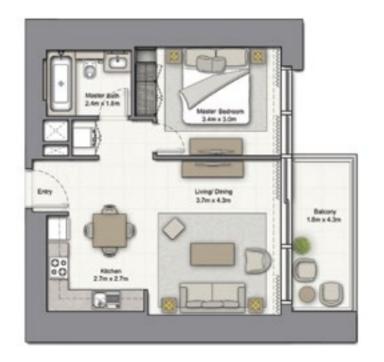

# 1 BEDROOM A

UNIT: 01 TOWER: 01 TIER: 01 LEVEL: 06

| SUITE AREA:   | 56.51 SQ.M (608.00 SQ.FT) |
|---------------|---------------------------|
| BALCONY AREA: | 8.39 SQ.M (90.00 SQ.FT)   |
| TOTAL AREA:   | 64.90 SQ.M (698.00 SQ.FT) |