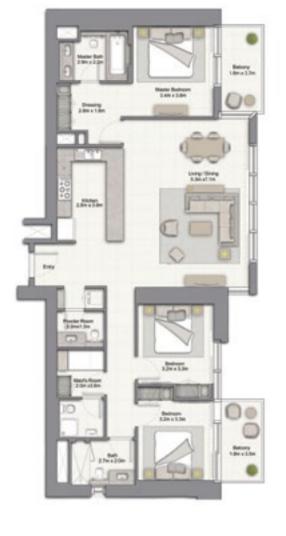

#### 3 BEDROOM A

UNIT: 01 TOWER: 01 TIER: 02 LEVEL: 37

| TOTAL AREA:   | 167.82 SQ.M (1806.00 SQ.FT) |
|---------------|-----------------------------|
| SUITE AREA:   | 150.73 SQ.M (1622.00 SQ.FT) |
| BALCONY AREA: | 17.08 SQ.M (184.00 SQ.FT)   |