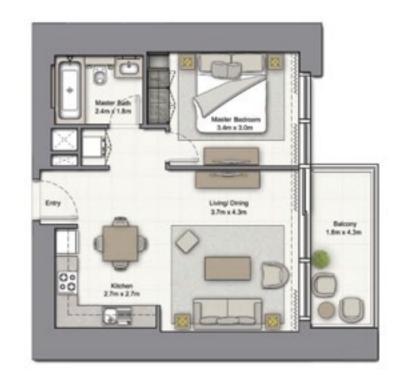

UNIT: 01 TOWER: 01 TIER: 01 LEVEL: 07

# 1 BEDROOM A

UNIT: 01 TOWER: 01 TIER: 01 LEVEL: 06

| SUITE AREA:   | 57.03 SQ.M (614.00 SQ.FT)  |
|---------------|----------------------------|
| BALCONY AREA: | 8.39 SQ.M (90.00 SQ.FT)    |
| TOTAL AREA:   | 65.43 SQ.M ( 704.00 SQ.FT) |