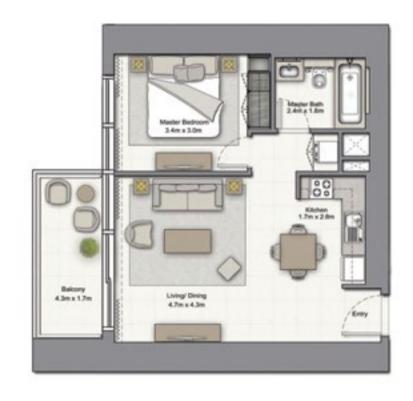

UNIT: 01 TOWER: 01 TIER: 01 LEVEL: 07

# 1 BEDROOM A

UNIT: 01 TOWER: 01 TIER: 01 LEVEL: 06

| SUITE AREA:   | 57.03 SQ.M (614.00 SQ.FT)  |
|---------------|----------------------------|
| BALCONY AREA: | 8.39 SQ.M (90.00 SQ.FT)    |
| TOTAL AREA:   | 65.43 SQ.M ( 704.00 SQ.FT) |

| SUITE AREA:   | 56.51 SQ.M (608.00 SQ.FT) |
|---------------|---------------------------|
| BALCONY AREA: | 8.39 SQ.M (90.00 SQ.FT)   |
| TOTAL AREA:   | 64.90 SQ.M (698.00 SQ.FT) |

FIFTY-TWO FORTY-TWO