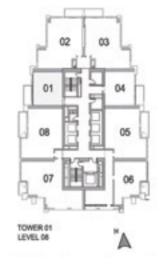

LEVEL: 07



# 1 BEDROOM A

UNIT: 01 TOWER: 01 TIER: 01 LEVEL: 06





| SUITE AREA:   | 57.03 SQ.M (614.00 SQ.FT)  |
|---------------|----------------------------|
| BALCONY AREA: | 8.39 SQ.M (90.00 SQ.FT)    |
| TOTAL AREA:   | 65.43 SQ.M ( 704.00 SQ.FT) |



| SUITE AREA:   | 56.51 SQ.M (608.00 SQ.FT) |
|---------------|---------------------------|
| BALCONY AREA: | 8.39 SQ.M (90.00 SQ.FT)   |
| TOTAL AREA:   | 64.90 SQ.M (698.00 SQ.FT) |





FIFTY-TWO FORTY-TWO

#### 1 BEDROOM A

UNIT: 01 TOWER: 01 TIER: 01 LEVEL: 08



# 1 BEDROOM A

UNIT: 01 TOWER: 01 TIER: 01

LEVEL: 09-10, 12-20,

22-26, 28-33





| SUITE AREA:   | 57.03 SQ.M (614.00 SQ.FT) |
|---------------|---------------------------|
| BALCONY AREA: | 8.39 SQ.M (90.00 SQ.FT)   |
| TOTAL AREA:   | 65.43 SQ.M (704.00 SQ.FT) |



| SUITE AREA:   | 57.03 SQ.M (614.00 SQ.FT) |
|---------------|---------------------------|
| BALCONY AREA: | 8.39 SQ.M (90.00 SQ.FT)   |
| TOTAL AREA:   | 65.43 SQ.M (704.00 SQ.FT) |





FIFTY-TWO FORTY-TWO

#### 1 BEDROOM A

UNIT: 01 TOWER: 01 TIER: 01 LEVEL: 11, 21



# 1 BEDROOM B

UNIT: 04 TOWER: 01 TIER: 01 LEVEL: 07





| SUITE AREA:   | 57.03 SQ.M (614.00 SQ.FT) |
|---------------|---------------------------|
| BALCONY AREA: | 8.39 SQ.M (90.00 SQ.FT)   |
| TOTAL AREA:   | 65.43 SQ.M (704.00 SQ.FT) |



| SUITE AREA:   | 57.03 SQ.M (614.00 SQ.FT) |
|---------------|---------------------------|
| BALCONY AREA: | 8.39 SQ.M (90.00 SQ.FT)   |
| TOTAL AREA:   | 65.43 SQ.M (704.00 SQ.FT) |





UNIT: 04 TOWER: 01 TIER: 01 LEVEL: 08



#### 1 BEDROOM B

UNIT: 04 TOWER: 01 TIER: 01

LEV