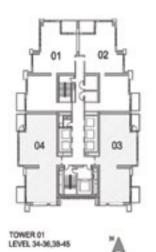

OWER: 01 TIER: 02 LEVEL: 37





| TOTAL AREA:   | 167.82 SQ.M (1806.00 SQ.FT) |
|---------------|-----------------------------|
| SUITE AREA:   | 150.73 SQ.M (1622.00 SQ.FT) |
| BALCONY AREA: | 17.08 SQ.M (184.00 SQ.FT)   |





UNIT: 02 TOWER: 01 TIER: 02

LEVEL: 34-36, 38-45





| SUITE AREA:   | 147.84 SQ.M (1591.00 SQ.FT |
|---------------|----------------------------|
| BALCONY AREA: | 17.08 SQ.M (184.00 SQ.FT   |
| TOTAL AREA:   | 164.92 SQ.M (1775.00 SQ.FT |

# 3 BEDROOM B

UNIT: 02 TOWER: 01 TIER: 02 LEVEL: 37





| SUITE AREA:   | 147.84 SQ.M (1591.00 SQ.FT) |
|---------------|-----------------------------|
| BALCONY AREA: | 17.08 SQ.M (184.00 SQ.FT)   |
| TOTAL AREA:   | 164.92 SQ.M (1775.00 SQ.FT) |





# 3 BEDROOM C

UNIT: 03 & 04 TOWER: 01 TIER: 02

LEVEL: 34-36, 38-45





| SUITE AREA:   | 149.39 SQ.M (1608.00 SQ.FT) |
|---------------|-----------------------------|
| BALCONY AREA: | 12.94 SQ.M (139.00 SQ.FT)   |
| TOTAL AREA:   | 162.33 SQ.M (1747.00 SQ.FT) |

# 3 BEDROOM C

UNIT: 03 TOWER: 01 TIER: 02 LEVEL: 37





| DALCONT AREA. | 12.84 SQ.M (138.00 SQ.F1)   |
|---------------|-----------------------------|
| SUITE AREA:   | 149.37 SQ.M (1608.00 SQ.FT) |
| BALCONY AREA: | 12.94 SQ.M (139.00 SQ.FT)   |





# 3 BEDROOM D

UNIT: 04

TOWER: 01

TIER: 02

LEVEL: 37





| SUITE AREA:   | 136.43 SQ.M (1469.00 SQ.FT) |
|---------------|-----------------------------|
| BALCONY AREA: | 12.94 SQ.M (139.00 SQ.FT)   |
| TOTAL AREA:   | 149.37 SQ.M (1608.00 SQ.FT) |

FIFTY-TWO FORTY-TWO

TOWER TWO - FLOOR PLANS





1. All dimensions are in imperial and metric,