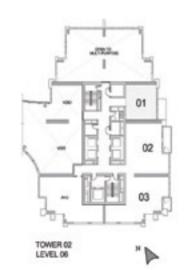

size, features, specifications, fittings, and furnishings. 7. The developer reserves the right to make revisions/alterations, at its absolute discretion, without any liability whatsoever.

UNIT: 01 TOWER: 02 TIER: 01 LEVEL: 08



# 1 BEDROOM A

UNIT: 01 TOWER: 02 TIER: 01 LEVEL: 09-20





| SUITE AREA:   | 56.65 SQ.M (610.00 SQ.FT) |
|---------------|---------------------------|
| BALCONY AREA: | 6.59 SQ.M (71.00 SQ.FT)   |
| TOTAL AREA:   | 63.24 SQ.M (681.00 SQ.FT) |



| SUITE AREA:   | 56.65 SQ.M (610.00 SQ.FT) |
|---------------|---------------------------|
| BALCONY AREA: | 8.55 SQ.M (92.00 SQ.FT)   |
| TOTAL AREA:   | 65.20 SQ.M (702.00SQ.FT)  |





FIFTY-TWO FORTY-TWO

# 1 BEDROOM B

UNIT: 01 TOWER: 02 TIER: 01 LEVEL: 06



# 1 BEDROOM B

UNIT: 03 TOWER: 02 TIER: 01 LEVEL: 07





| SUITE AREA:   | 57.22 SQ.M (616.00 SQ.FT) |
|---------------|---------------------------|
| BALCONY AREA: | 8.57 SQ.M (92.00 SQ.FT)   |
| TOTAL AREA:   | 65.79 SQ.M (708.00 SQ.FT) |



| SUITE AREA:   | 56.72 SQ.M (611.00 SQ.FT) |
|---------------|---------------------------|
| BALCONY AREA: | 8.55 SQ.M (92.00 SQ.FT)   |
| TOTAL AREA:   | 65.27 SQ.M (703.00 SQ.FT) |





UNIT: 04 TOWER: 02 TIER: 01 LEVEL: 08



# 1 BEDROOM B

UNIT: 04 TOWER: 02 TIER: 01 LEVEL: 09-20





| SUITE AREA:   | 56.72 SQ.M (611.00 SQ.FT) |
|---------------|---------------------------|
| BALCONY AREA: | 8.55 SQ.M (92.00 SQ.FT)   |
| TOTAL AREA:   | 65.27 SQ.M (703.00 SQ.FT) |



| SUITE AREA:   | 56.72 SQ.M (611.00 SQ.FT) |
|---------------|---------------------------|
| BALCONY AREA: | 8.55 SQ.M (92.00 SQ.FT)