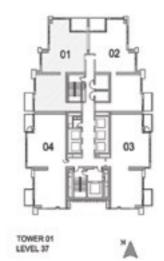

#### 3 BEDROOM A

UNIT: 01 TOWER: 01 TIER: 02 LEVEL: 37

| TOTAL AREA:   | 167.82 SQ.M (1806.00 SQ.FT) |
|---------------|-----------------------------|
| SUITE AREA:   | 150.73 SQ.M (1622.00 SQ.FT) |
| BALCONY AREA: | 17.08 SQ.M (184.00 SQ.FT)   |