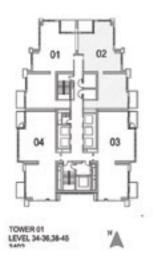

LEVEL: 34-36, 38-45

UNIT: 02 TOWER: 01 TIER: 02

LEVEL: 34-36, 38-45

| SUITE AREA:   | 147.84 SQ.M (1591.00 SQ.FT |
|---------------|----------------------------|
| BALCONY AREA: | 17.08 SQ.M (184.00 SQ.FT   |
| TOTAL AREA:   | 164.92 SQ.M (1775.00 SQ.FT |