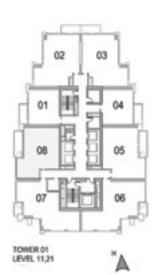

#### 2 BEDROOM A

UNIT: 02 & 03 TOWER: 01 TIER: 01

| 02                      | 03   |
|-------------------------|------|
| 01                      | 5 04 |
| 08 8                    | 05   |
| 07                      |      |
| , O                     | 100, |
| TOWER 01<br>LEVEL 11,21 | A*   |