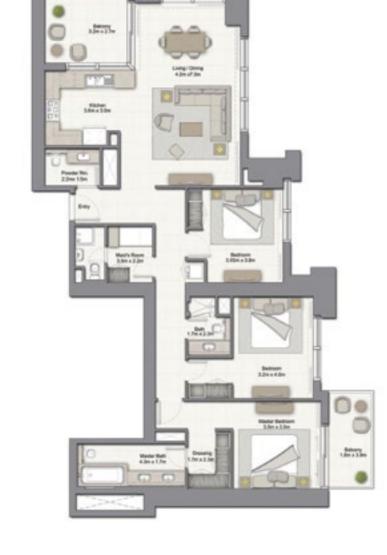

# 3 BEDROOM B

UNIT: 02 TOWER: 01 TIER: 02 LEVEL: 37

| SUITE AREA:   | 147.84 SQ.M (1591.00 SQ.FT) |
|---------------|-----------------------------|
| BALCONY AREA: | 17.08 SQ.M (184.00 SQ.FT)   |
| TOTAL AREA:   | 164.92 SQ.M (1775.00 SQ.FT) |