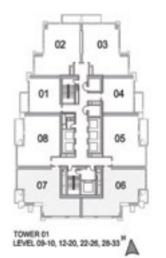

# 1 BEDROOM A

UNIT: 01 TOWER: 01 TIER: 01

LEVEL: 09-10, 12-20,

22-26, 28-33

| SUITE AREA:   | 57.03 SQ.M (614.00 SQ.FT) |
|---------------|---------------------------|
| BALCONY AREA: | 8.39 SQ.M (90.00 SQ.FT)   |
| TOTAL AREA:   | 65.43 SQ.M (704.00 SQ.FT) |