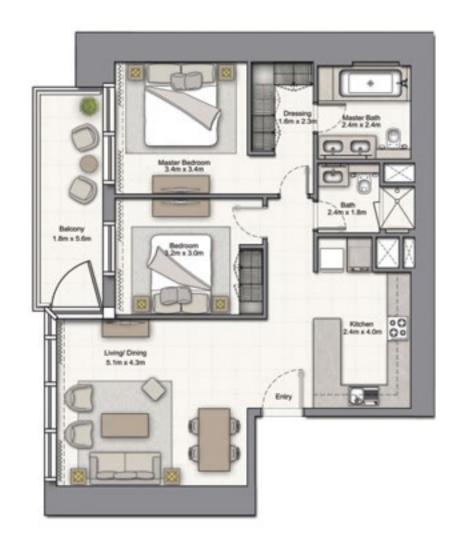

: 01 TIER: 01 LEVEL: 07





| SUITE AREA:   | 95.38 SQ.M (1027.00 SQ.FT)  |
|---------------|-----------------------------|
| BALCONY AREA: | 10.41 SQ.M (112.00 SQ.FT)   |
| TOTAL AREA:   | 105.80 SQ.M (1139.00 SQ.FT) |





UNIT: 05 & 08 TOWER: 01 TIER: 01 LEVEL: 08





| SUITE AREA:   | 95.38 SQ.M (1027.00 SQ.FT)  |
|---------------|-----------------------------|
| BALCONY AREA: | 10.41 SQ.M (112.00 SQ.FT)   |
| TOTAL AREA:   | 105.80 SQ.M (1139.00 SQ.FT) |

#### 2 BEDROOM B

UNIT: 05 & 08 TOWER: 01 TIER: 01

LEVEL: 09-10, 12-20,

22-26, 28-33





| SUITE AREA:   | 95.38 SQ.M (1027.00 SQ.FT)  |
|---------------|-----------------------------|
| BALCONY AREA: | 10.41 SQ.M (112.00 SQ.FT)   |
| TOTAL AREA:   | 105.80 SQ.M (1139.00 SQ.FT) |





UNIT: 08 TOWER: 01 TIER: 01

LEVEL: 11, 21







#### 2 BEDROOM B

UNIT: 05 TOWER: 01 TIER: 01 LEVEL: 11, 21





| SUITE AREA:   | 95.38 SQ.M (1027.00 SQ.FT)  |
|---------------|-----------------------------|
| BALCONY AREA: | 10.41 SQ.M (112.00 SQ.FT)   |
| TOTAL AREA:   | 105.80 SQ.M (1139.00 SQ.FT) |





#### 2 BEDROOM C

UNIT: 07 TOWER: 01 TIER: 01 LEVEL: 08



#### 2 BEDROOM C

UNIT: 06 & 07 TOWER: 01 TIER: 01

LEVEL: 09-10, 12-20,

22-26, 28-33





| SUITE AREA:   | 104.17 SQ.M (1121.00 SQ.FT) |
|---------------|-----------------------------|
| BALCONY AREA: | 4.97 SQ.M (54.00 SQ.FT)     |
| TOTAL AREA:   | 109.14 SQ.M (1175.00 SQ.FT) |



| SUITE AREA:   | 104.17 SQ.M (1121.00 SQ.FT) |
|---------------|-----------------------------|
| BALCONY AREA: | 5.08 SQ.M (55.00 SQ.FT)     |
| TOTAL AREA:   | 109.25 SQ.M (1176.00 SQ.