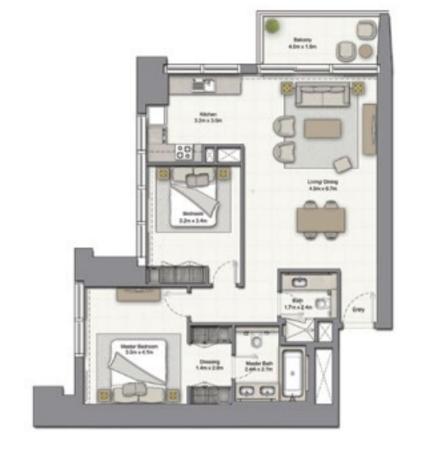

# 1 BEDROOM B

UNIT: 01 TOWER: 02 TIER: 01 LEVEL: 06

# 1 BEDROOM B

UNIT: 03 TOWER: 02 TIER: 01 LEVEL: 07

| SUITE AREA:   | 57.22 SQ.M (616.00 SQ.FT) |
|---------------|---------------------------|
| BALCONY AREA: | 8.57 SQ.M (92.00 SQ.FT)   |
| TOTAL AREA:   | 65.79 SQ.M (708.00 SQ.FT) |