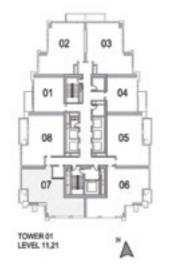

#### 2 BEDROOM A

UNIT: 02 & 03 TOWER: 01 TIER: 01

| 02                      | 03   |
|-------------------------|------|
| 01                      | 5 04 |
| 08 8                    | 05   |
| 07                      |      |
| , O                     | 100, |
| TOWER 01<br>LEVEL 11,21 | A*   |