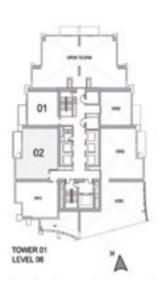

2 & 03 TOWER: 01 TIER: 01

LEVEL: 09-10, 12-20,

22-26, 28-33





| SUITE AREA:   | 98.06 SQ.M (1056.00 SQ.FT)  |
|---------------|-----------------------------|
| BALCONY AREA: | 7.74 SQ.M (83.00 SQ.FT)     |
| TOTAL AREA:   | 105.80 SQ.M (1139.00 SQ.FT) |

#### 2 BEDROOM A

UNIT: 02 & 03 TOWER: 01 TIER: 01





| 02                      | 03   |
|-------------------------|------|
| 01                      | 5 04 |
| 08 8                    | 05   |
| 07                      |      |
| , O                     | 100, |
| TOWER 01<br>LEVEL 11,21 | A*   |

| SUITE AREA:   | 98.06 SQ.M (1056.00 SQ.FT)  |
|---------------|-----------------------------|
| BALCONY AREA: | 7.74 SQ.M (83.00 SQ.FT)     |
| TOTAL AREA:   | 105.80 SQ.M (1139.00 SQ.FT) |





UNIT: 02 TOWER: 01 TIER: 01 LEVEL: 06





| SUITE AREA:   | 95.38 SQ.M (1027.00 SQ.FT)  |
|---------------|-----------------------------|
| BALCONY AREA: | 10.41 SQ.M (112.00 SQ.FT)   |
| TOTAL AREA:   | 105.80 SQ.M (1139.00 SQ.FT) |

# 2 BEDROOM B

UNIT: 05 & 06 TOWER: 01 TIER: 01 LEVEL: 07





| SUITE AREA:   | 95.38 SQ.M (1027.00 SQ.FT)  |
|---------------|-----------------------------|
| BALCONY AREA: | 10.41 SQ.M (112.00 SQ.FT)   |
| TOTAL AREA:   | 105.80 SQ.M (1139.00 SQ.FT) |





UNIT: 05 & 08 TOWER: 01 TIER: 01 LEVEL: 08





| SUITE AREA:   | 95.38 SQ.M (1027.00 SQ.FT)  |
|---------------|-----------------------------|
| BALCONY AREA: | 10.41 SQ.M (112.00 SQ.FT)   |
| TOTAL AREA:   | 105.80 SQ.M (1139.00 SQ.FT) |

#### 2 BEDROOM B

UNIT: 05 & 08 TOWER: 01 TIER: 01

LEVEL: 09-10, 12-20,

22-26, 28-33





| SUITE AREA