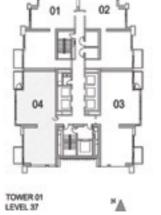

#### 3 BEDROOM A

UNIT: 01 TOWER: 01 TIER: 02 LEVEL: 37

| TOTAL AREA:   | 167.82 SQ.M (1806.00 SQ.FT) |
|---------------|-----------------------------|
| SUITE AREA:   | 150.73 SQ.M (1622.00 SQ.FT) |
| BALCONY AREA: | 17.08 SQ.M (184.00 SQ.FT)   |