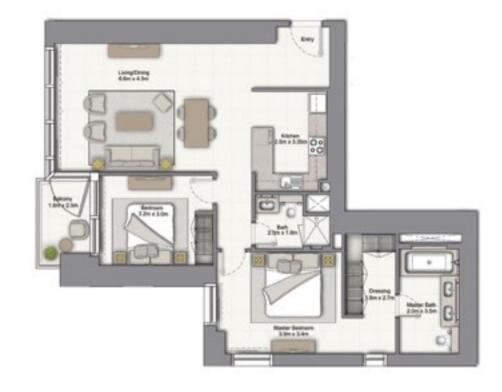

# 1 BEDROOM B

UNIT: 01 TOWER: 02 TIER: 01 LEVEL: 06

# 1 BEDROOM B

UNIT: 03 TOWER: 02 TIER: 01 LEVEL: 07

| SUITE AREA:   | 57.22 SQ.M (616.00 SQ.FT) |
|---------------|---------------------------|
| BALCONY AREA: | 8.57 SQ.M (92.00 SQ.FT)   |
| TOTAL AREA:   | 65.79 SQ.M (708.00 SQ.FT) |