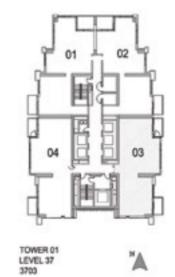

#### 3 BEDROOM A

UNIT: 01 TOWER: 01 TIER: 02 LEVEL: 37

| TOTAL AREA:   | 167.82 SQ.M (1806.00 SQ.FT) |
|---------------|-----------------------------|
| SUITE AREA:   | 150.73 SQ.M (1622.00 SQ.FT) |
| BALCONY AREA: | 17.08 SQ.M (184.00 SQ.FT)   |