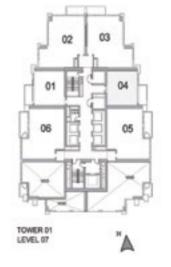

UNIT: 01 TOWER: 01 TIER: 01 LEVEL: 07

# 1 BEDROOM B

UNIT: 04 TOWER: 01 TIER: 01 LEVEL: 07

| SUITE AREA:   | 57.03 SQ.M (614.00 SQ.FT) |
|---------------|---------------------------|
| BALCONY AREA: | 8.39 SQ.M (90.00 SQ.FT)   |
| TOTAL AREA:   | 65.43 SQ.M (704.00 SQ.FT) |

# 1 BEDROOM C

UNIT: 06 TOWER: 01 TIER: 01 LEVEL: 08

| SUITE AREA:   | 57.03 SQ.M (614.00 SQ.FT) |
|---------------|---------------------------|
| BALCONY AREA: | 8.39 SQ.M (90.00 SQ.FT)   |
| TOTAL AREA:   | 65.43 SQ.M (704.00 SQ.FT) |

# 2 BEDROOM B

UNIT: 05 & 06 TOWER: 01 TIER: 01 LEVEL: 07

| SUITE AREA:   | 95.38 SQ.M (1027.00 SQ.FT)  |
|---------------|-----------------------------|
| BALCONY AREA: | 10.41 SQ.M (112.00 SQ.FT)   |
| TOTAL AREA:   | 105.80 SQ.M (1139.00 SQ.FT) |