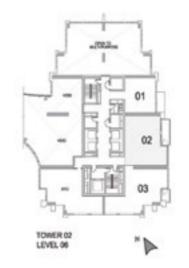

: 07





| SUITE AREA:   | 98.59 SQ.M (1061.00 SQ.FT)  |
|---------------|-----------------------------|
| BALCONY AREA: | 7.74 SQ.M (83.00 SQ.FT)     |
| TOTAL AREA:   | 106.33 SQ.M (1144.00 SQ.FT) |

# 2 BEDROOM A

UNIT: 02 & 03 TOWER: 02 TIER: 01 LEVEL: 08





| SUITE AREA:   | 98.60 SQ.M (1061.00 SQ.FT)  |
|---------------|-----------------------------|
| BALCONY AREA: | 7.74 SQ.M (83.00 SQ.FT)     |
| TOTAL AREA:   | 106.34 SQ.M (1144.00 SQ.FT) |





#### FIFTY-TWO FORTY-TW

# 2 BEDROOM A

UNIT: 02 & 03 TOWER: 02 TIER: 01

LEVEL: 09-20





| SUITE AREA:   | 98.60 SQ.M (1061.00 SQ.FT) |
|---------------|----------------------------|
| BALCONY AREA: | 7.74 SQ.M (83.00 SQ.FT)    |
| TOTAL AREA:   | 106.34 SQ.M (1144.00 SQ.FT |

# 2 BEDROOM B

UNIT: 02 TOWER: 02 TIER: 01 LEVEL: 06





| SUITE AREA:   | 94.11 SQ.M (1013.00 SQ.FT)  |
|---------------|-----------------------------|
| BALCONY AREA: | 10.32 SQ.M (111.00 SQ.FT)   |
| TOTAL AREA:   | 104.43 SQ.M (1124.00 SQ.FT) |





UNIT: 04 TOWER: 02 TIER: 01 LEVEL: 07





| SUITE AREA:   | 93.69 SQ.M (1008.00 SQ.FT  |
|---------------|----------------------------|
| BALCONY AREA: | 10.32 SQ.M (111.00 SQ.FT   |
| TOTAL AREA:   | 104.01 SQ.M (1119.00 SQ.FT |

# 2 BEDROOM B

UNIT: 05 TOWER: 02 TIER: 01 LEVEL: 08





| SUITE AREA:   | 93.69 SQ.M (1008.00 SQ.FT)  |
|---------------|-----------------------------|
| BALCONY AREA: | 10.32 SQ.M (111.00 SQ.FT)   |
| TOTAL AREA:   | 104.01 SQ.M (1119.00 SQ.FT) |





UNIT: 05 & 08 TOWER: 02 TIER: 01

LEVEL: 09-20





| SUITE AREA:   | 93.69 SQ.M (1008.00 SQ.FT)  |
|-------------