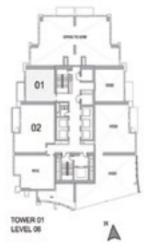

#### 2 BEDROOM A

UNIT: 02 & 03 TOWER: 01 TIER: 01

| 02                      | 03   |
|-------------------------|------|
| 01                      | 5 04 |
| 08 8                    | 05   |
| 07                      |      |
| , O                     | 100, |
| TOWER 01<br>LEVEL 11,21 | A*   |