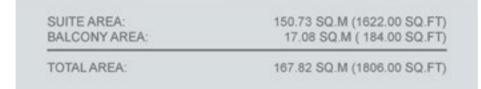

#### 3 BEDROOM A

UNIT: 01 TOWER: 01 TIER: 02 LEVEL: 37

| TOTAL AREA:   | 167.82 SQ.M (1806.00 SQ.FT) |
|---------------|-----------------------------|
| SUITE AREA:   | 150.73 SQ.M (1622.00 SQ.FT) |
| BALCONY AREA: | 17.08 SQ.M (184.00 SQ.FT)   |