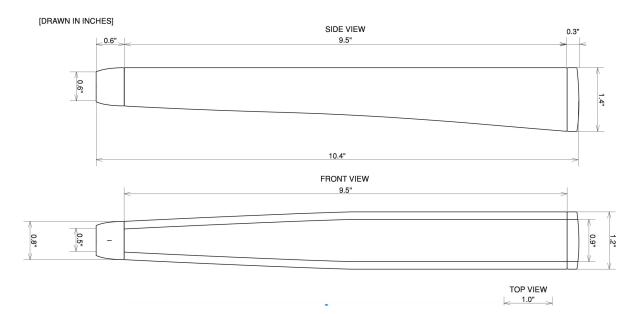

e.



## Hula Girls



## La Piña







#### Osaka Blossom

























## Bachelor



## Already carried by...





#### **GOLF** GALAXY





...and hundreds of pro shops across the globe.

#### **Technical Specs**

The Materials Each grip material is made from a fabric reinforced polyurethane sheet with a thermoformed rubber inner structural frame. A layer of adhesive is added to the rubber, then the grip is hand-stitched together over the rubber frame (similar to the process used in the stitched leather steering wheel in a Porsche).

#### The Feel

The stitched synthetic urethane grip incorporates a low-profile embossed honeycomb pattern which allows the feel of the putt to transfer seamlessly into your palms – for the ultimate feedback while putting.

#### **Dimensions**



#### **Wholesale Pricing**

| Wholesale Price | Retail Price | Margin % |
|-----------------|--------------|----------|
| \$18            | \$34.95      | 48.5%    |

#### **Contact Information**

Jake Johnson Account Executive 385-484-GOLF (4653) <u>jjohnson@sweetrollzgolf.com</u> <u>www.sweetrollzgolf.com</u>