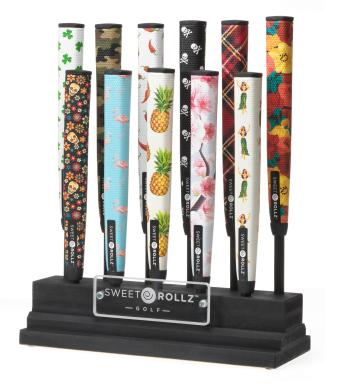

As we set out to design the "Sistine Chapel of putter grips" we wanted to be bold but keep it classy. The result is a beautiful line of super high-quality putter grips for every golfer who wants to make a personalized statement without having to sacrifice performance.

#### **Putt Sweet**