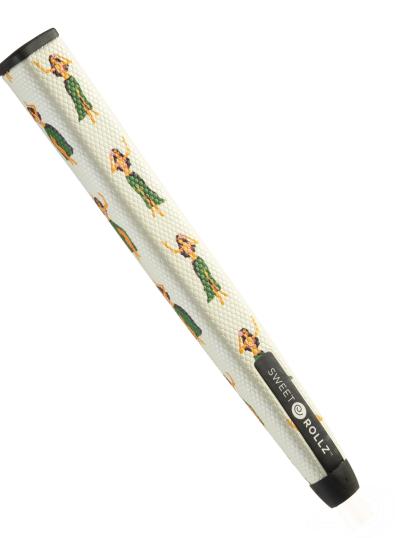

tory**

Sweet Rollz Golf was created with a simple goal – to breathe new life and style into golf, starting with the radical reimagining of the boring putter grip. For too long, attempts to add style and flair to golf accessories had mostly been cheesy and kitschy, or both. As a result, golf accessories have mostly remained unoriginal and, well, pretty meh.

As we set out to design the "Sistine Chapel of putter grips" we wanted to be bold but keep it classy. The result is a beautiful line of super high-quality putter grips for every golfer who wants to make a personalized statement without having to sacrifice performance.

#### **Putt Sweet**









## Monte Carlo

#### Swashbuckler









## South Beach

Z FIFT

ROLL





## Special Ops











#### Electric Ave.



## Hula Girls



## La Piña







#### Osaka Blossom

























## Bachelor



## Already carried by...





#### **GOLF** GALAXY





...and hundreds of pro shops across the globe.

#### **Technical Specs**

The Materials Each grip material is made from a fabric reinforced polyurethane sheet with a thermoformed rubber inner structural frame. A layer of adhesive is added to the rubber, then the grip is hand-stitched together over the rubber frame (similar to the process used in the stitched leather steering wheel in a Porsche).

#### The Feel

The stitched synthetic urethane grip incorporates a low-profile embossed honeycomb pattern which allows the feel of the putt to transfer seamlessly into your palms – for the ultimate feedback while putting.

#### **Dimensions**



#### **Wholesale Pr