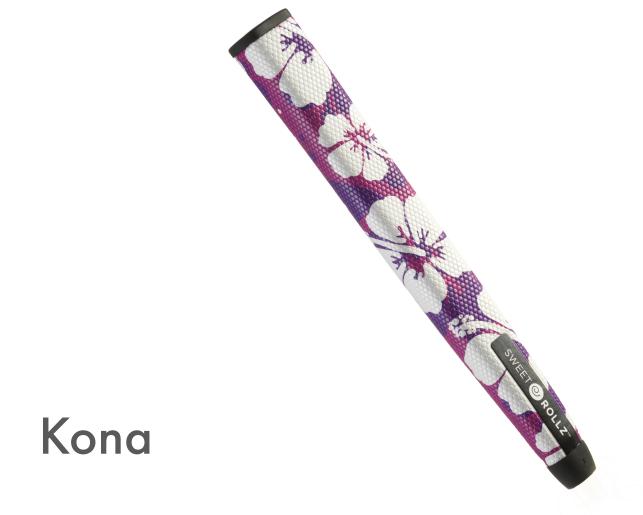

to breathe new life and style into golf, starting with the radical reimagining of the boring putter grip. For too long, attempts to add style and flair to golf accessories had mostly been cheesy and kitschy, or both. As a result, golf accessories have mostly remained unoriginal and, well, pretty meh.

As we set out to design the "Sistine Chapel of putter grips" we wanted to be bold but keep it classy. The result is a beautiful line of super high-quality putter grips for every golfer who wants to make a personalized statement without having to sacrifice performance.

#### **Putt Sweet**









## Monte Carlo

#### Swashbuckler









## South Beach

Z FIFT

ROLL





## Special Ops











#### Electric Ave.



## Hula Girls



## La Piña







#### Osaka Blossom

























## Bachelor



## Already carried by...





#### **GOLF** GALAXY





...and hundreds of pro shops across the globe.

#### **Technical Specs**

The Materials Each grip material is made from a fabric reinforced polyurethane sheet with a thermoformed rubber inner structural frame. A layer of adhesive is added to the rubber, then the grip is hand-stitched together over the rubber frame (similar to the process used in the stitched leather steering wheel in a Porsche).

#### The Feel

The stitched synthetic urethane grip incorporates a low-profile embossed honeycomb pattern which allows the feel of the putt to transfer seamlessly into your palms – for the ultimate feedback while putting.

#### **Dimensions**



#### **Wholesale Pricing**

| Wholesale Price | Retail Price | Margin % |
|--