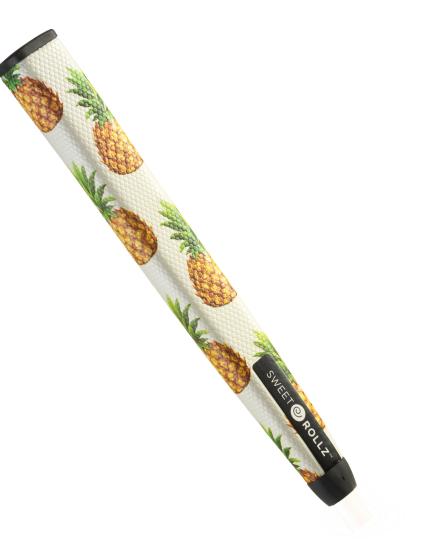

Rollz Golf was created with a simple goal – to breathe new life and style into golf, starting with the radical reimagining of the boring putter grip. For too long, attempts to add style and flair to golf accessories had mostly been cheesy and kitschy, or both. As a result, golf accessories have mostly remained unoriginal and, well, pretty meh.

As we set out to design the "Sistine Chapel of putter grips" we wanted to be bold but keep it classy. The result is a beautiful line of super high-quality putter grips for every golfer who wants to make a personalized statement without having to sacrifice performance.

#### **Putt Sweet**









## Monte Carlo

#### Swashbuckler









## South Beach

Z FIFT

ROLL





## Special Ops











#### Electric Ave.



## Hula Girls



## La Piña







#### Osaka Blossom

























## Bachelor



## Already carried by...





#### **GOLF** GALAXY





...and hundreds of pro shops across the globe.

#### **Technical Specs**

The Materials Each grip material is made from a fabric reinforced polyurethane sheet with a thermoformed rubber inner structural frame. A layer of adhesive is added to the rubber, then the grip is hand-stitched together over the rubber frame (similar to the process used in the stitched leather steering wheel in a Porsche).

#### The Feel

The stitched synthetic urethane grip incorporates a low-profile embossed honeycomb pattern which allows the feel of the putt to transfer seamlessly into your palms – for the ultimate feedback while putting.

#### **Dimensions**



#### **Wholesale Pricing**

| Who