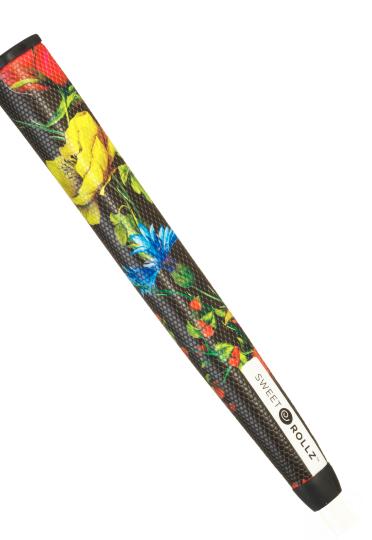

reathe new life and style into golf, starting with the radical reimagining of the boring putter grip. For too long, attempts to add style and flair to golf accessories had mostly been cheesy and kitschy, or both. As a result, golf accessories have mostly remained unoriginal and, well, pretty meh.

As we set out to design the "Sistine Chapel of putter grips" we wanted to be bold but keep it classy. The result is a beautiful line of super high-quality putter grips for every golfer who wants to make a personalized statement without having to sacrifice performance.

#### **Putt Sweet**









## Monte Carlo

#### Swashbuckler









## South Beach

Z FIFT

ROLL





## Special Ops











#### Electric Ave.



## Hula Girls



## La Piña







#### Osaka Blossom

























## Bachelor



## Already carried by...





#### **GOLF** GALAXY





...and hundreds of pro shops across the globe.

#### **Technical Specs**

The Materials Each grip material is made from a fabric reinforced polyurethane sheet with a thermoformed rubber inner structural frame. A layer of adhesive is added to the rubber, then the grip is hand-stitched together over the rubber frame (similar to the process used in the stitched leather steering wheel in a Porsche).

#### The Feel

The stitched synthetic urethane grip incorporates a low-profile embossed honeycomb pattern which allows the feel of the putt to transfer seamlessly into your palms – for the ultimate feedback while putting.

#### **Dimensions**



#### **Wholesale Pricing**

| Wholesale Price | Retail Price | Margin % |
|------