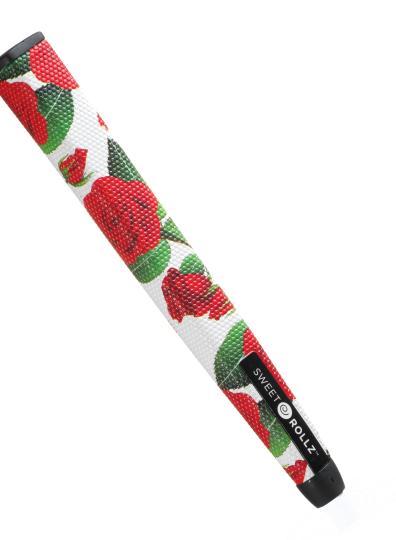

and style into golf, starting with the radical reimagining of the boring putter grip. For too long, attempts to add style and flair to golf accessories had mostly been cheesy and kitschy, or both. As a result, golf accessories have mostly remained unoriginal and, well, pretty meh.

As we set out to design the "Sistine Chapel of putter grips" we wanted to be bold but keep it classy. The result is a beautiful line of super high-quality putter grips for every golfer who wants to make a personalized statement without having to sacrifice performance.

#### **Putt Sweet**









## Monte Carlo

#### Swashbuckler









## South Beach

Z FIFT

ROLL





## Special Ops











#### Electric Ave.



## Hula Girls



## La Piña







#### Osaka Blossom

























## Bachelor



## Already carried by...





#### **GOLF** GALAXY





...and hundreds of pro shops across the globe.

#### **Technical Specs**

The Materials Each grip material is made from a fabric reinforced polyurethane sheet with a thermoformed rubber inner structural frame. A layer of adhesive is added to the rubber, then the grip is hand-stitched together over the rubber frame (similar to the process used in the stitched leather steering wheel in a Porsche).

#### The Feel

The stitched synthetic urethane grip incorporates a low-profile embossed honeycomb pattern which allows the feel of the putt to transfer seamlessly into your palms – for the ultimate feedback while putting.

#### **Dimensions**



#### **Wholesale Pricing**

| Wholesale Price | Retail Price | Margin % |
|-----------------|---