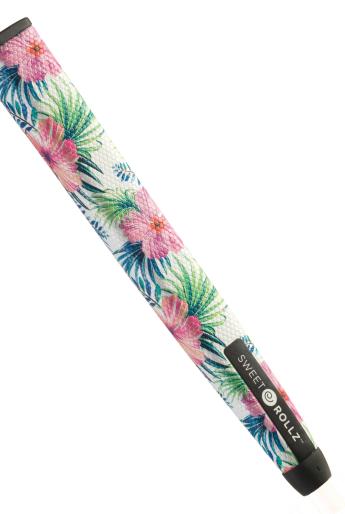

# 

#### **Our Story**

Sweet Rollz Golf was created with a simple goal – to breathe new life and style into golf, starting with the radical reimagining of the boring putter grip. For too long, attempts to add style and flair to golf accessories had mostly been cheesy and kitschy, or both. As a result, golf accessories have mostly remained unoriginal and, well, pretty meh.

As we set out to design the "Sistine Chapel of putter grips" we wanted to be bold but keep it classy. The result is a beautiful line of super high-quality putter grips for every golfer who wants to make a personalized statement without having to sacrifice performance.

#### **Putt Sweet**









## Monte Carlo

#### Swashbuckler









## South Beach

Z FIFT

ROLL





## Special Ops











#### Electric Ave.



## Hula Girls



## La Piña







#### Osaka Blossom

























## Bachelor



## Already carried by...





#### **GOLF** GALAXY





...and hundreds of pro shops across the globe.

#### **Technical Specs**

The Materials Each grip material is made from a fabric reinforced polyurethane sheet with a thermoformed rubber inner structural frame. A layer of adhesive is added to the rubber, then the grip is hand-stitched together over the rubber frame (similar to the process used in the stitched leather steering wheel in a Porsche).

#### The Feel

The stitched synthetic urethane grip incorporates a low-profile embossed honeycomb pattern which allows the feel of the putt to transfer seamlessly into your palms – for the ultimate feedback while putting.

#### **Dimensions**



##