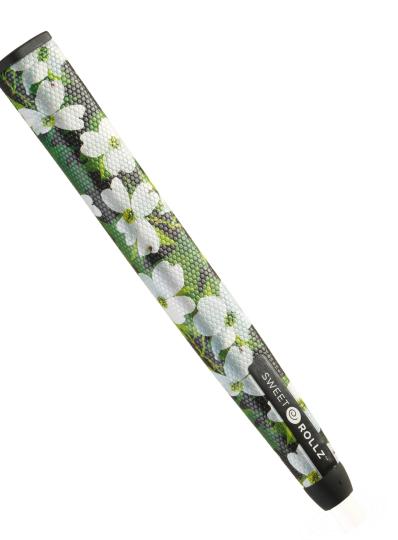

z Golf was created with a simple goal – to breathe new life and style into golf, starting with the radical reimagining of the boring putter grip. For too long, attempts to add style and flair to golf accessories had mostly been cheesy and kitschy, or both. As a result, golf accessories have mostly remained unoriginal and, well, pretty meh.

As we set out to design the "Sistine Chapel of putter grips" we wanted to be bold but keep it classy. The result is a beautiful line of super high-quality putter grips for every golfer who wants to make a personalized statement without having to sacrifice performance.

#### **Putt Sweet**









## Monte Carlo

#### Swashbuckler









## South Beach

Z FIFT

ROLL





## Special Ops











#### Electric Ave.



## Hula Girls



## La Piña







#### Osaka Blossom

























## Bachelor



## Already carried by...





#### **GOLF** GALAXY





...and hundreds of pro shops across the globe.

#### **Technical Specs**

The Materials Each grip material is made from a fabric reinforced polyurethane sheet with a thermoformed rubber inner structural frame. A layer of adhesive is added to the rubber, then the grip is hand-stitched together over the rubber frame (similar to the process used in the stitched leather steering wheel in a Porsche).

#### The Feel

The stitched synthetic urethane grip incorporates a low-profile embossed honeycomb pattern which allows the feel of the putt to transfer seamlessly into your palms – for the ultimate feedback while putting.

#### **Dimensions**



#### **Wholesale Pricing**

| Wholesa