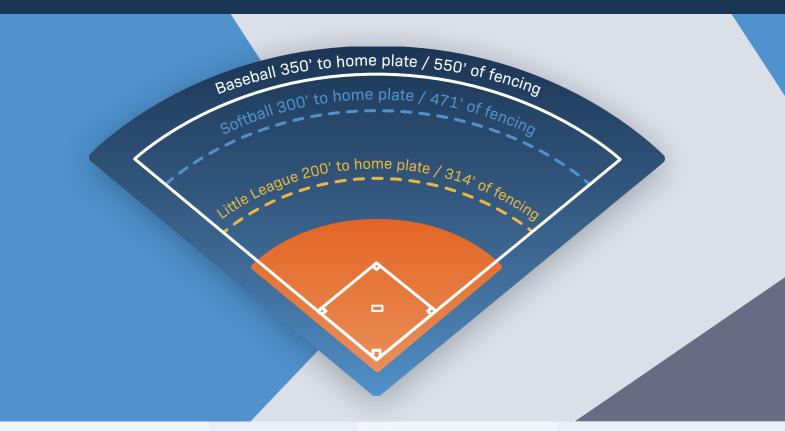

## **Quantities Guidelines**

| Field Type                | Fence distance<br>home plate | Linear feet required from foul line to foul line | Estimated panels needed with 10' over lapping each foul line |
|---------------------------|------------------------------|--------------------------------------------------|--------------------------------------------------------------|
| Baseball                  | 400'                         | 628                                              | 65                                                           |
| Baseball                  | 350'                         | 549.5                                            | 57                                                           |
| Baseball                  | 325'                         | 510.25                                           | 53                                                           |
| Adult Softball            | 300'                         | 471                                              | 50                                                           |
| Senior Softball           | 275'                         | 431.75                                           | 46                                                           |
| Men's Fastpitch Softball  | 250'                         | 392.5                                            | 42                                                           |
| Girls' Fastpitch Softball | 225'                         | 353.25                                           | 38                                                           |
| Little League             | 200'                         | 314                                              | 34                                                           |
| Pee Wee Baseball          | 180'                         | 282.6                                            | 31                                                           |