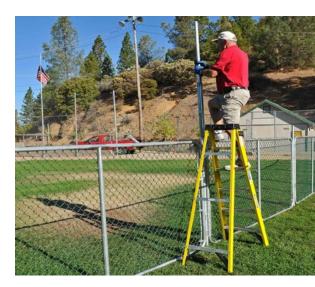

Non-Wheeled staked panels. Stakes are driven 24" or sleeved into the ground. Post driver and leverage remover is provided for an order of 25+.