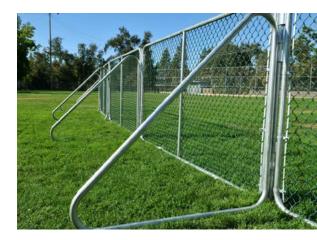

#### **REFERENCES**

- Livermore P&R District, CA
- City of West Point, GA
- Central Valley Christian High School, CA
- Tahanto High School, MA.
- Ephereta Youth Baseball, WA

Non-Wheeled braced panels. Easy to set-up braced panels come with triangle shaped support legs. Great for synthetic turf!