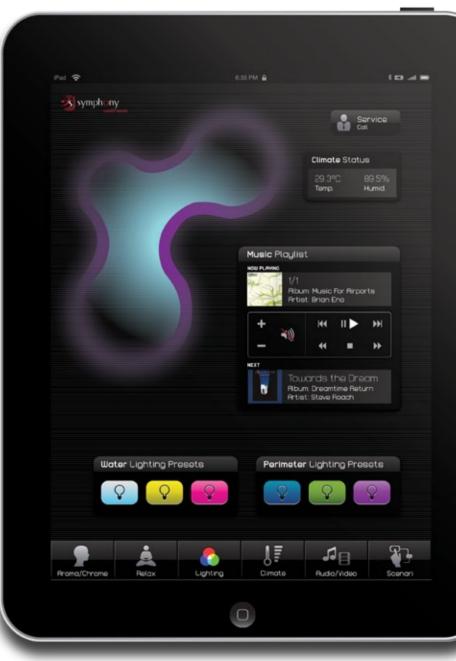

#### Personalized Interfaces

The control of the facility is at reach in a simple way both from the reception and the single workstations, thanks to the web interface and the apps for tablets and smartphones.

Symphony allows to configure and personalize scenes and the whole facility in just a few clicks or taps: Lights, Music, Video, Olfactory sensations, are all integrated in synchronized settings.

From the pools to the common areas, from the sauna to the entertainment cabin, everything is set up according to the customer's preferences.

## Synchronization of Effects

Symphony allows the synchronization of lighting effects, aromatic effects and automatisms with music and video playlists.