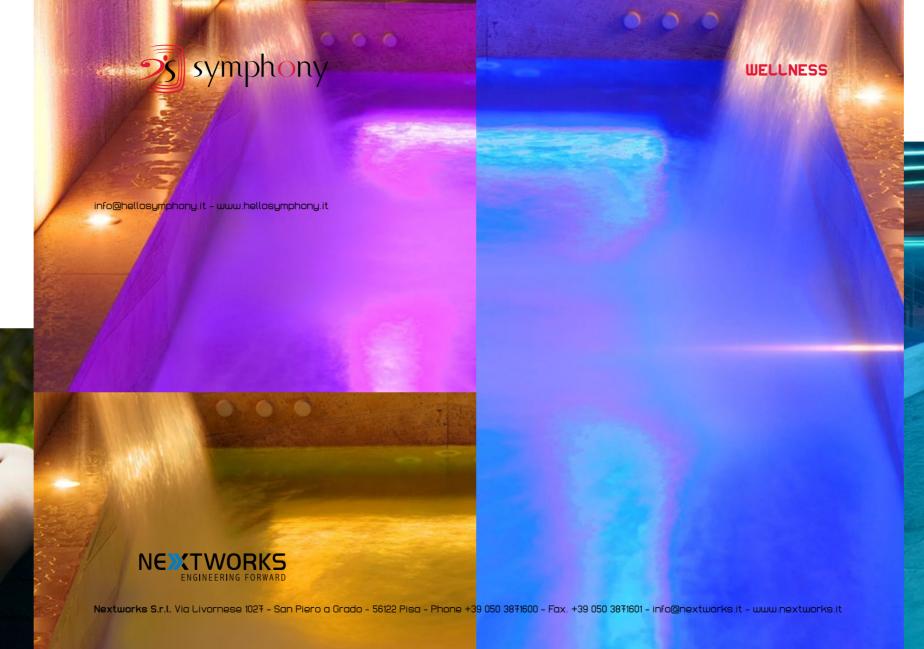

Symphony allows to configure and personalize scenes and the whole facility in just a few clicks or taps: Lights, Music, Video, Olfactory sensations, are all integrated in synchronized settings.

From the pools to the common areas, from the sauna to the entertainment cabin, everything is set up according to the customer's preferences.

## Synchronization of Effects

Symphony allows the synchronization of lighting effects, aromatic effects and automatisms with music and video playlists.