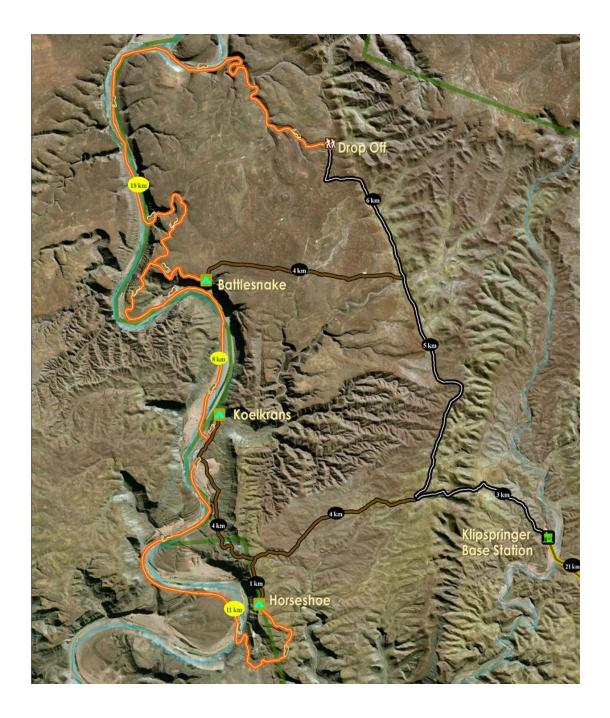

# TRAIL MAP & ESTIMATED DISTANCES

info@gondwana-collection.com · Tel: +264 (0)61 427 200 · www.gondwana-collection.com

Experience the magical atmosphere of our rustic self-catering camps while exploring the northern reaches of the Fish River Canyon.

| Package Option                                                                         | all rates indicated in N\$ | RACK RATE             |
|----------------------------------------------------------------------------------------|----------------------------|-----------------------|
| Klipspringer Trail (17km)<br>3 Nights<br>Battlesnake – Koelkrans - Horseshoe           |                            | 1707.00<br>per person |
| Zebra Trail (35km)<br>3 Nights<br>Base Camp – Battlesnake – Horseshoe                  |                            | 1707.00<br>per person |
| Fish Eagle Trail (35km)<br>4 Nights<br>Base Camp – Battlesnake – Koelkrans – Horseshoe |                            | 2276.00<br>per person |