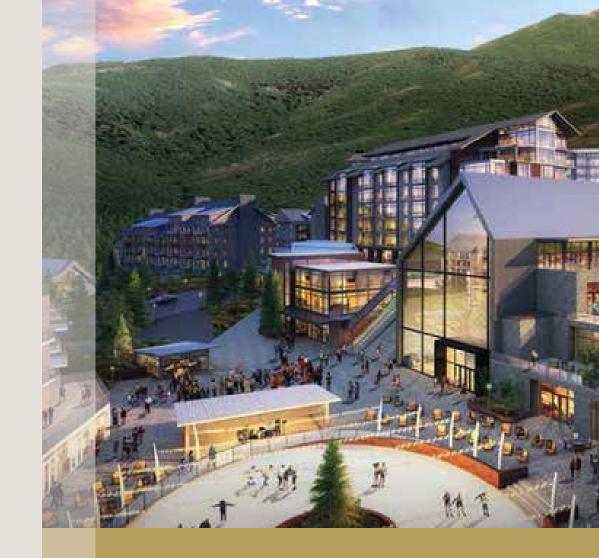

#### POWERED BY TESLA

The Powerwall 2 has a 13.5 kWh energy capacity with 10 yr warranty

Mayflower is North America's first world-class alpine village to be developed in the past 40 years