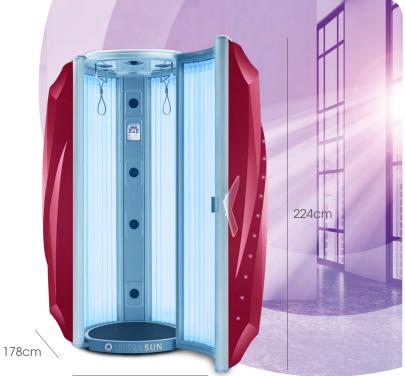

# **AVAILABLE COLOUR**

Cherry Red Metallic

- \* When placing the Ultrasun i8e make sure that the device is surrounded by 10-15 centimetres of free space for air circulation.
- \* The dimensions indicate an open Ultrasun i8e.