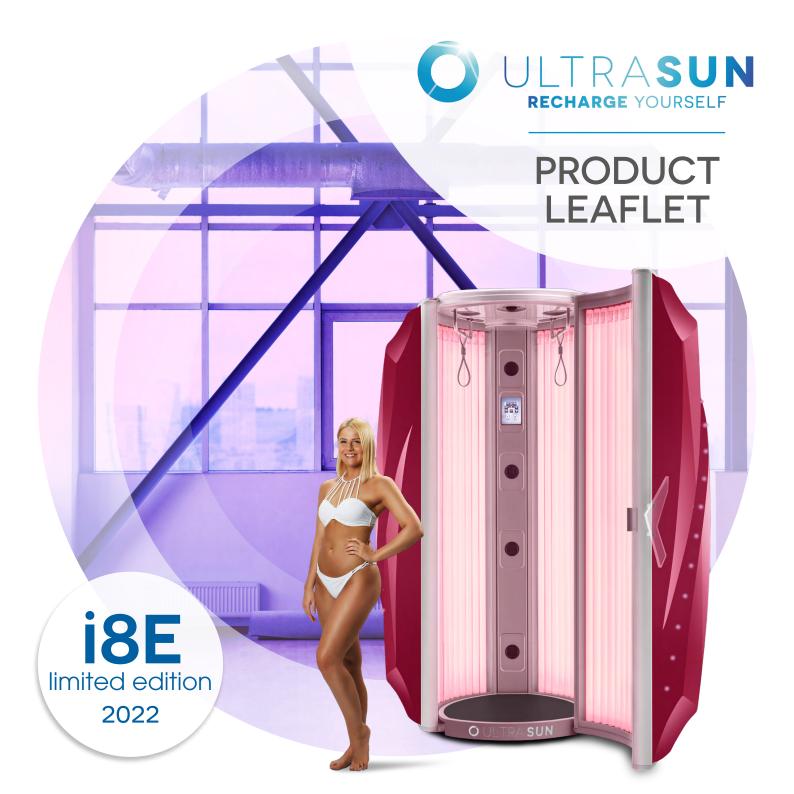

# **AVAILABLE COLOUR**

Cherry Red Metallic

- \* When placing the Ultrasun i8e make sure that the device is surrounded by 10-15 centimetres of free space for air circulation.
- \* The dimensions indicate an open Ultrasun i8e.