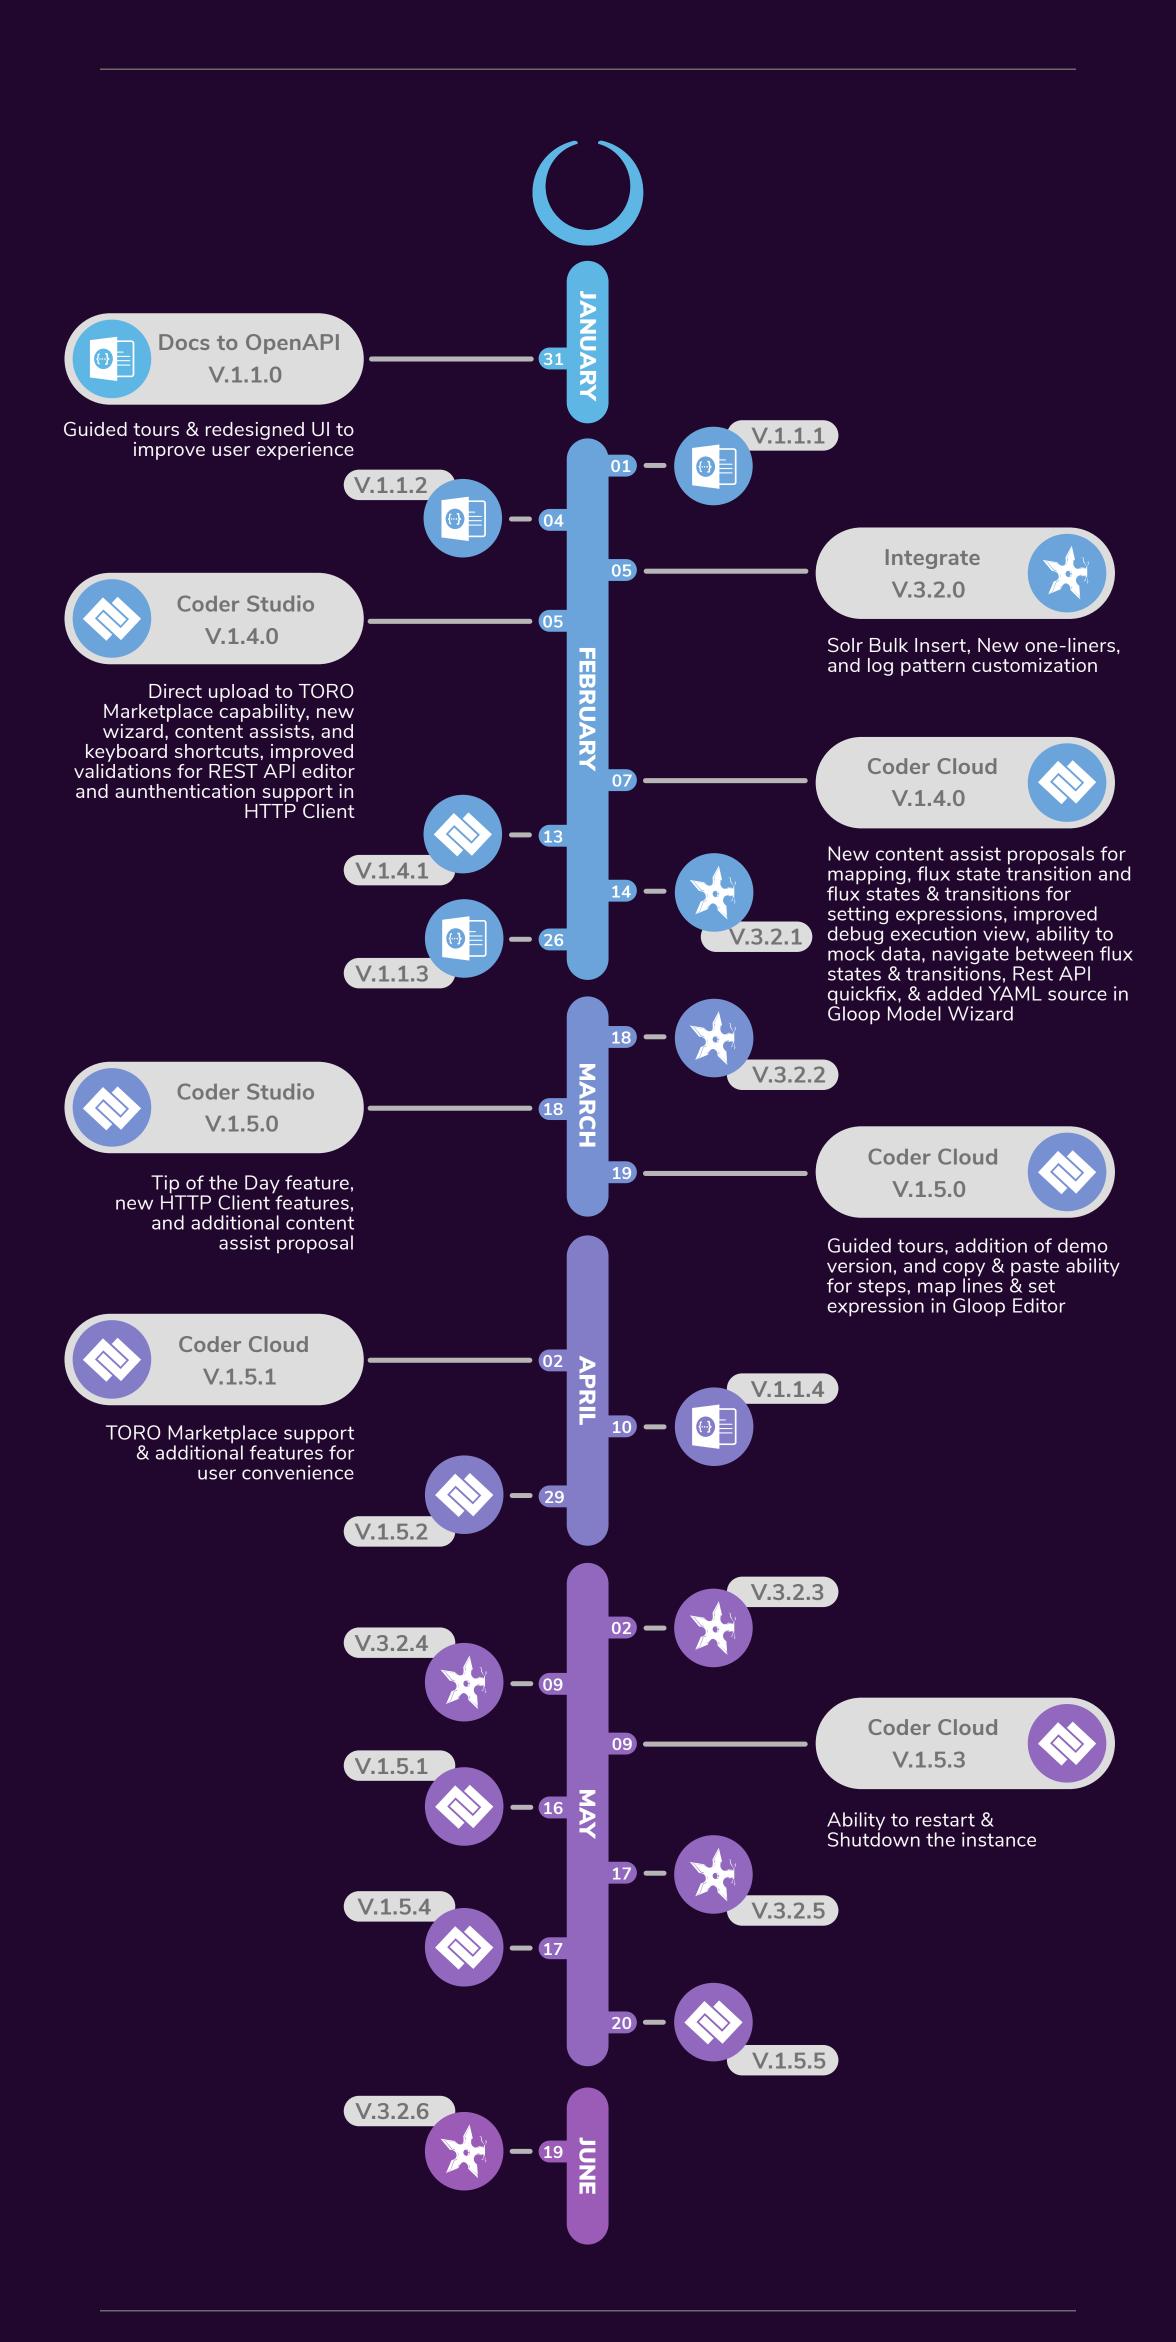

## TORO PRODUCT RELEASES FOR THE 1ST HALF OF 2019

## TORO CLOUD™

TORO Integrate is our low-code solution to integrate your enterprise applications faster. TORO Integrate includes everything you need to integrate all your legacy and cloud-based applications, consume APIs, publish your own APIs, automate workflows, log transactions, and create reports. With endpoints available out of the box for the most common protocols and transports, you'll be building sophisticated integrations between your legacy systems, databases and cloud-based applications faster than you ever thought possible.