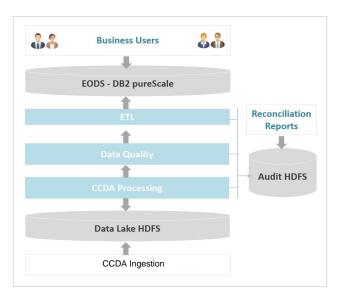

#### **Solution Design and Development**

- Leveraged H-Scale for CCDA parsing, ETL and improving data quality and transforming data into client data model
- Enhanced custom CCDA parser to parse required sections of CCDAs based on client's vendor implementations – this was in addition to CitiusTech's existing standard parser/ accelerator to parse standard sections of CCDAs
- Leveraged H-Scale Data Quality component to enrich the data based on defined data quality and standardization rules
- Utilized spark to extract clinical data and insert it into the Hadoop file system
- Built an audit component for checks and balances and an error logging component to record exceptions

#### **Requirements Management**

Client required CitiusTech to create a solution which would process CCDA documents, extract relevant clinical elements, associate them with the correct members and persist to HDFS for exploratory analytics. Further, the extracted data was required to be loaded into the client's operational data store.