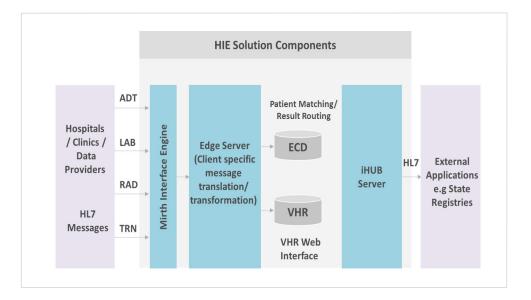

#### Solution Design

CitiusTech team implemented and supported two HIE platforms for the client. Key services included:

- Interface setup and migration setup test and production environment across HIE platform onboarding/ setup and upgrades
- Interface Monitoring monitoring server health (CPU, Memory, Disk usage) and tracking HL7 message load on interface engine and take appropriate actions
- Customer Support understand and implement interfacing requirements and help end customers in HL7 interface testing

#### **Requirement Analysis**

Client leveraged CitiusTech capabilities in integration and interoperability to develop and enhance its HIE platforms and to support HIE implementations for end customers.

Technologies including Lotus Domino, Mirth Interface Engine, PostgreSQL, HL7 V2x and Salesforce were used in the process.