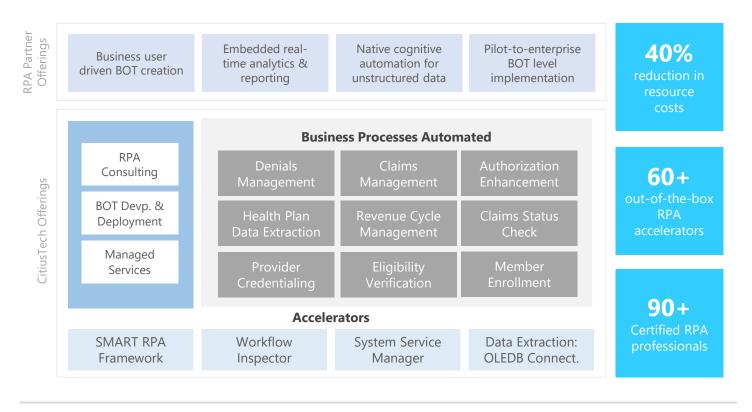

# Combining Deep Healthcare Domain Expertise with NEXTGEN RPA Technology Capabilities

Healthcare leaders today recognize how Robotic Process Automation (RPA) presents an opportunity to streamline processes, become more agile and drive digital transformation.

CitiusTech enables some of the world's leading payers, providers, medical technology and life sciences organizations to design and implement their automation strategy using best-in-class RPA tools from our RPA technology partners. We offer end-to-end RPA expertise needed to automate complex healthcare workflows across the care continuum.

CitiusTech follows healthcare rules and regulations to ensure safety and quality assurance of all RPA implementations.