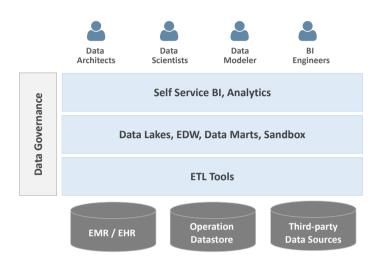

The BI-DW Practice enables healthcare organizations to define enterprise information management (EIM) strategies and build solutions for data acquisition, data modelling, data quality, Master Data Management (MDM), data security and data governance. It offers solutions to set up enterprise data architecture (EDA), operational data store (ODS), DWH and data marts.

### **Key Offerings**

Clinical Integration / Interoperability

Customization Help Log Out

Healthcare Data Modelling

Repoting

- EDW Architecture Evaluation and Implementation
- Data Governance and Security
- BI/Analytics and Reporting
- Regulatory Compliance
- Content Management
- Data Quality and Lineage
- Master Data Management
- Mining and Predictive Analytics
- Quality Reporting
- Clinical Informatics