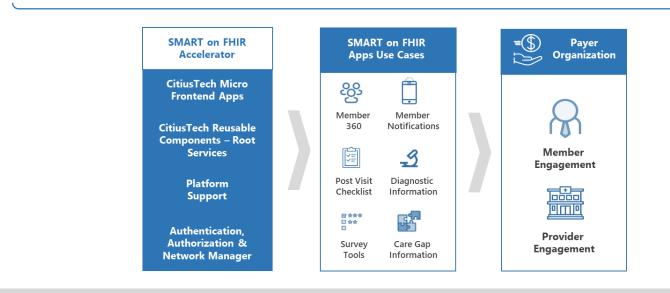

#### FAST+ SMART on FHIR: Key Components

Using micro-frontend architecture, the FAST+ SMART on FHIR accelerator enables health plans to build a dynamic application ecosystem that helps drive innovation and improves engagement with members and providers