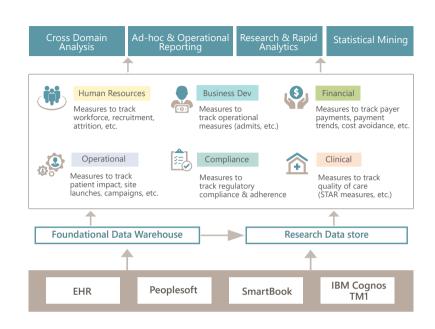

### **CitiusTech Solution**

After a detailed assessment of the client's business needs, CitiusTech designed, developed and implemented a scalable Enterprise Data Warehouse (EDW) solution using Hadoop-based infrastructure (Microsoft HDInsight), hosted on Microsoft Azure cloud. The solution included:

A foundational data warehouse to configure KPIs and reports across various domains

- Metadata-driven cross-domain analytics to calculate and report KPIs
- Research Data Store for supervised / unsupervised learning and model development, e.g., identifying and scoring high-risk patients, driving early interventions
- Highly flexible data lake to seamlessly absorb external data (e.g., marketing, socio-economic datasets etc.) and drive integrated analytics
- Managed Services model for infrastructure management, integration of additional data sources, and on-going monitoring and support services

## **III** CitiusTech

www.citiustech.com

Solution Schematic