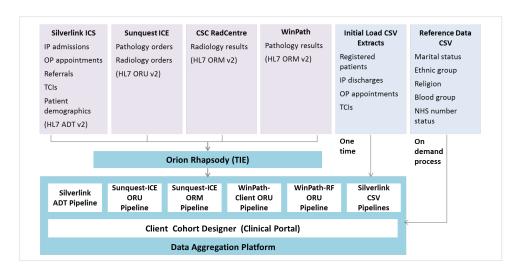

### **Solution Design and Development**

CitiusTech team conducted a detailed assessment of the client's requirements. CitiusTech put together a multiskilled team to customize the client's clinical portal and Ward Round app and integrate the components into the clients's existing system. CitusTech services included -

 Developing parser to parse the ADT, labs and radiology HL7 data