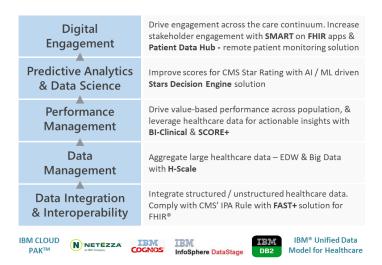

## **Healthcare Solutions**

- **FAST+:** End-to-end FHIR-based solution to comply with CMS' IPA rule
- H-Scale: Healthcare data integration, quality & transformation solution
- BI-Clinical: ONC & NCQA certified
  BI solution: MIPS / MACRA, HEDIS, etc.
- SCORE+: HEDIS quality performance management solution

## **Professional Services**

- Data integration & interoperability
- Data management
- Quality & performance management
- AI/ML solutions