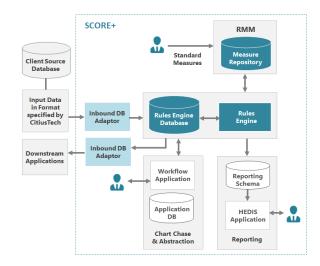

# **Technology Overview**

The PERFORM+ Regulatory for HEDIS® implementation enabled the client to move from multiple disparate tools and systems to a single, unified system for complete HEDIS® quality management needs.

#### **Massive Data Integration**

The Rules Engine integrated administrative and supplemental data of nearly 3 million members and provided certified HEDIS® measure outputs.

Solution Schematic