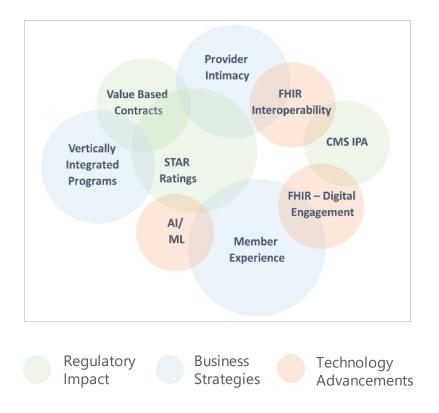

## **Convergence of Innovation Platforms to Drive Current Business Needs**

CitiusTech identifies the 4 primary innovation areas as key converging trends and Health Plans would be best placed to stay on the right side of change

#### Member Experience Shift (2X $\rightarrow$ 4X)

4X weighted member satisfaction, star measures driving centralized experience management & behavioral studies

#### **Payer – Provider Interoperability**

Near real-time supplemental data acquisition from providers with bi directional alerts & data exchange using FHIR within provider workflows

#### **Vertically Integrated Programs**

Vertical integration of key payer functions to deliver a variety of programs – HEDIS, stars, risk, value based, narrow networks & provider intimacy

#### **AI/ML Enabled Solutions**

Integration of modern data sources like SDoH, surveys, etc. with member clinical history for segmentation, prioritization & customized outreach