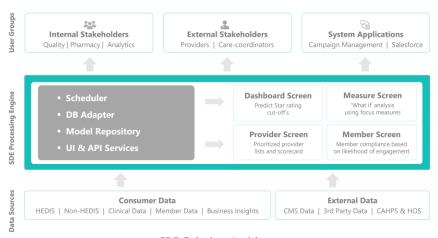

SDE Solution Architecture

# SDE: Powered by AI/ML & Human Intuition

CitiusTech's Embedded Intelligence Framework offers an optimized set of Al/ML based recommendation engine that uses business intuition for resource / budget planning, what-if' simulations and suggestions on optimal path to reach the Stars goal.