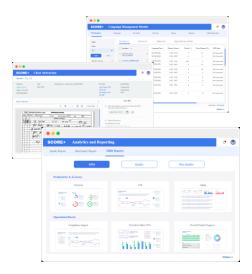

## Analytics & Reporting

Pre-built, configurable analytics tools, dashboards and rich visualizations

- Out-of-the-box Starter Reports Quality, HEDIS, HCC, CMS Star, Provider 360, etc.
- Holistic view of provider, member and measure for benchmarking, trending and traceability
- Data Science capabilities (HEDIS / Stars) predict measure denominator qualification, compliance rate and member list